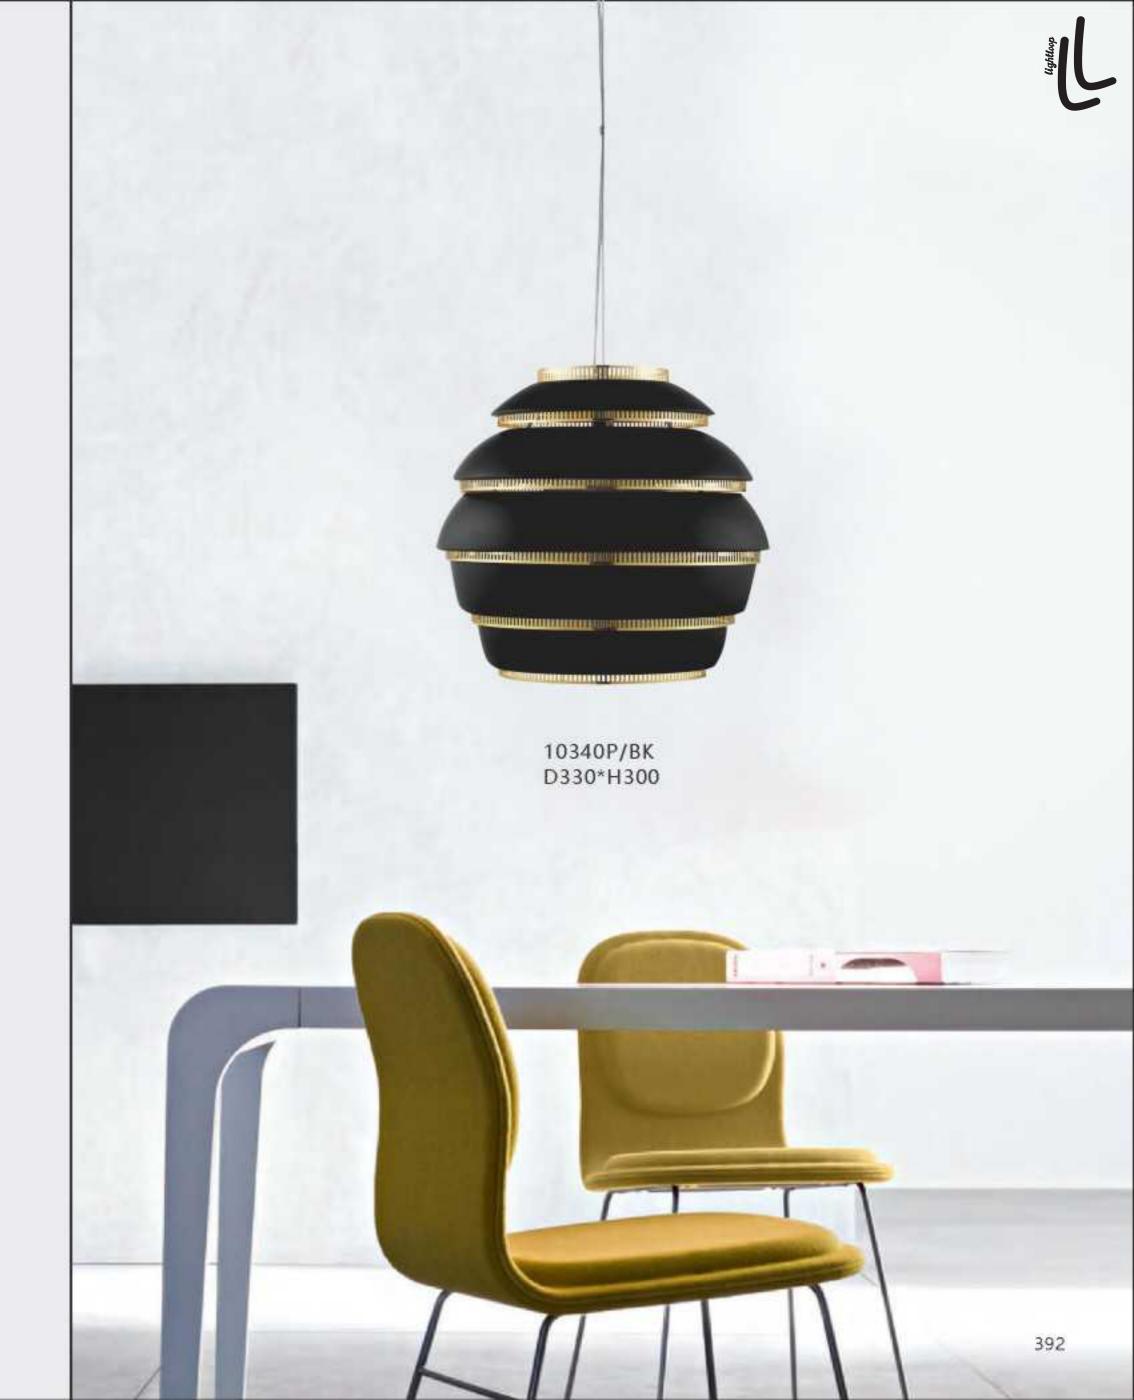

10249P/1 D100\*H300

10552P

10267P/Grey D750\*H420

9129P 00000 D320\*H260

10229P S: D250 M: D350 L: D450

10340P/WH D330\*H300

10348P/1

S: L495\*W140\*H307 L: L495\*W220\*H387