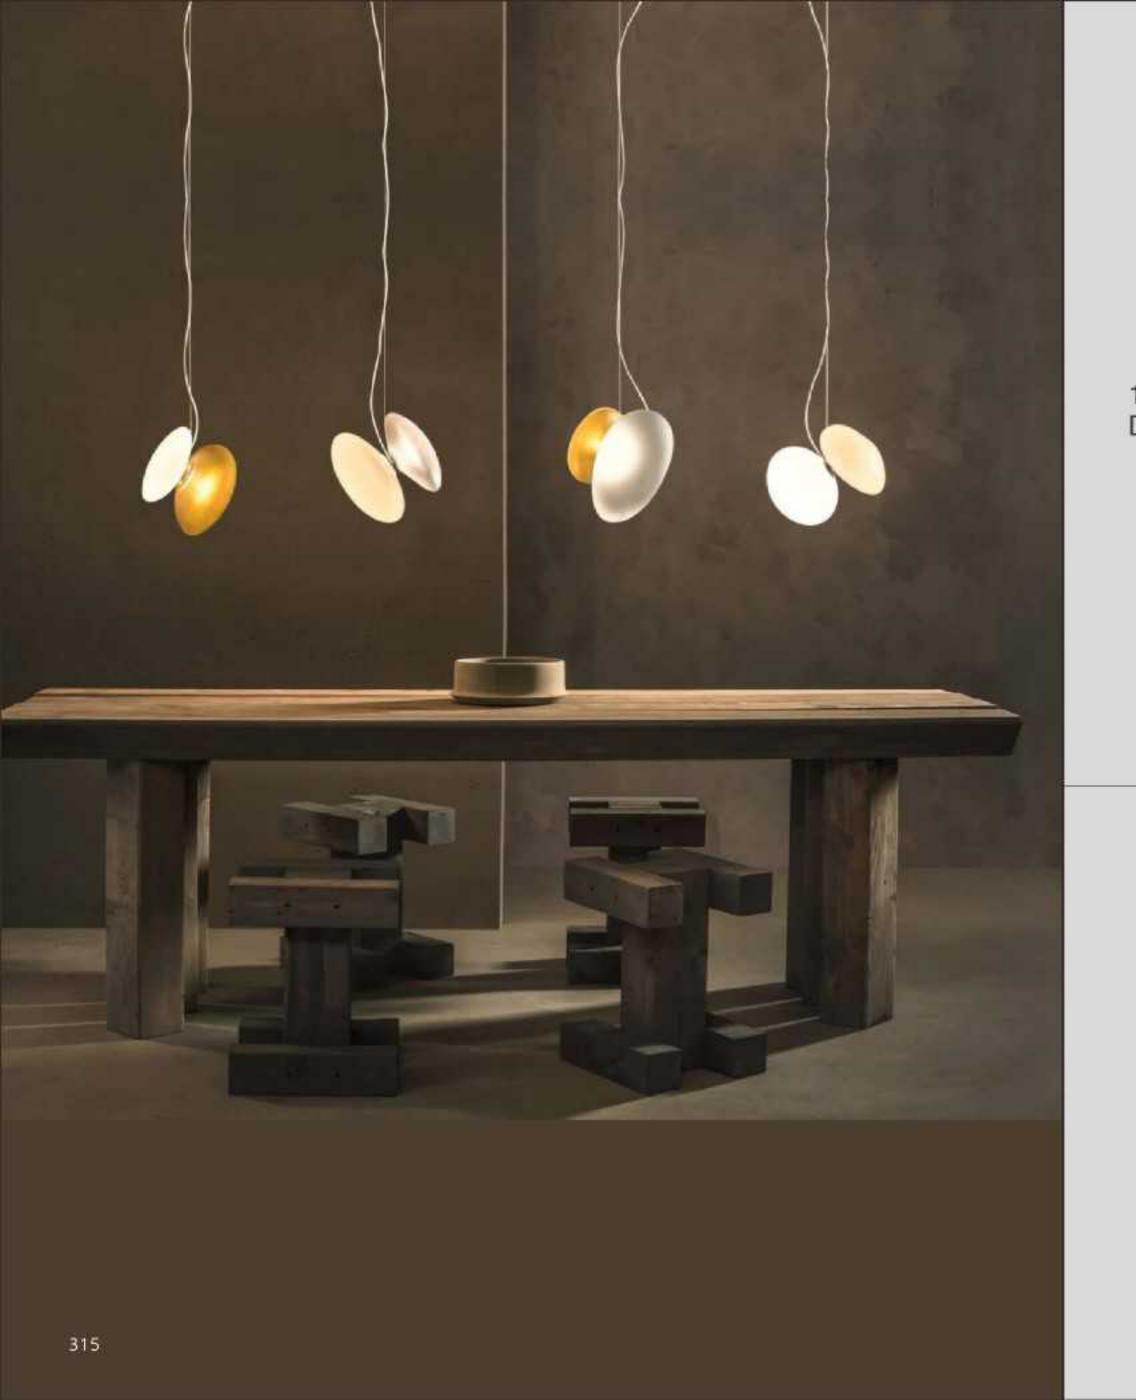

10248P/B-2 D350\*H960

10248P/B-3 D160\*H1180







10248F2 D300\*H1300



10248F1 D300\*H1250

211



















8711P L1500\*W150\*H230













10801P/ GOLD 10801P/ SV D630\*270\*621 D630\*270\*622

229









10116P/S D600\*W320 10116P/L D1200\*W620











10213T1 D200\*H250







9572P/B D200\*H1250

















10708P/6 D710\*H55



10708P/8 D890\*H55













19152/3 clear glass ball:D110 D130 D150











10700P D420\*H1500











10803P/1 D90\*H300

























10114C









10922P/8 D1000\*H550







10115W D160\*H220











































10926P1 Φ400\*H80 Φ600\*H80 Φ800\*H80 Φ1000\*H80 10926P2 D800+D400 D1000+D600 10926P3 D800+D600+D400













10706P/30 D1180\*H570











10687P D220\*H420























10338W D100\*H1350









10087P1 L1200\*D170\*H500

10087P2 L1200\*D310\*H630



10087T D190\*H420



10579P D440\*H440



10579W D440\*H470



10579T D440\*H440





















10675P1 L250\*W250\*H250



10675T2 D320\*W320\*H680



10675P3 L730\*W250\*H250



10675P/2A D250\*W250\*H490







10345P/3A



10345P/3B











9528P/XS

9528P/S

9528P/M

9528P/L

D220\*H240

D350\*H370

D420\*H440

D550\*H570





10342P D655\*H830









10240T/GOLD D250\*H80





10240T/copper D250\*H80





6003P D220\*H2000









10260T/L BK φ370\*H690













10249P/1 D100\*H300









10552P











10267P/Grey D750\*H420





9129P 00000 D320\*H260















10229P S: D250 M: D350 L: D450













10340P/WH D330\*H300















10348P/1

S: L49