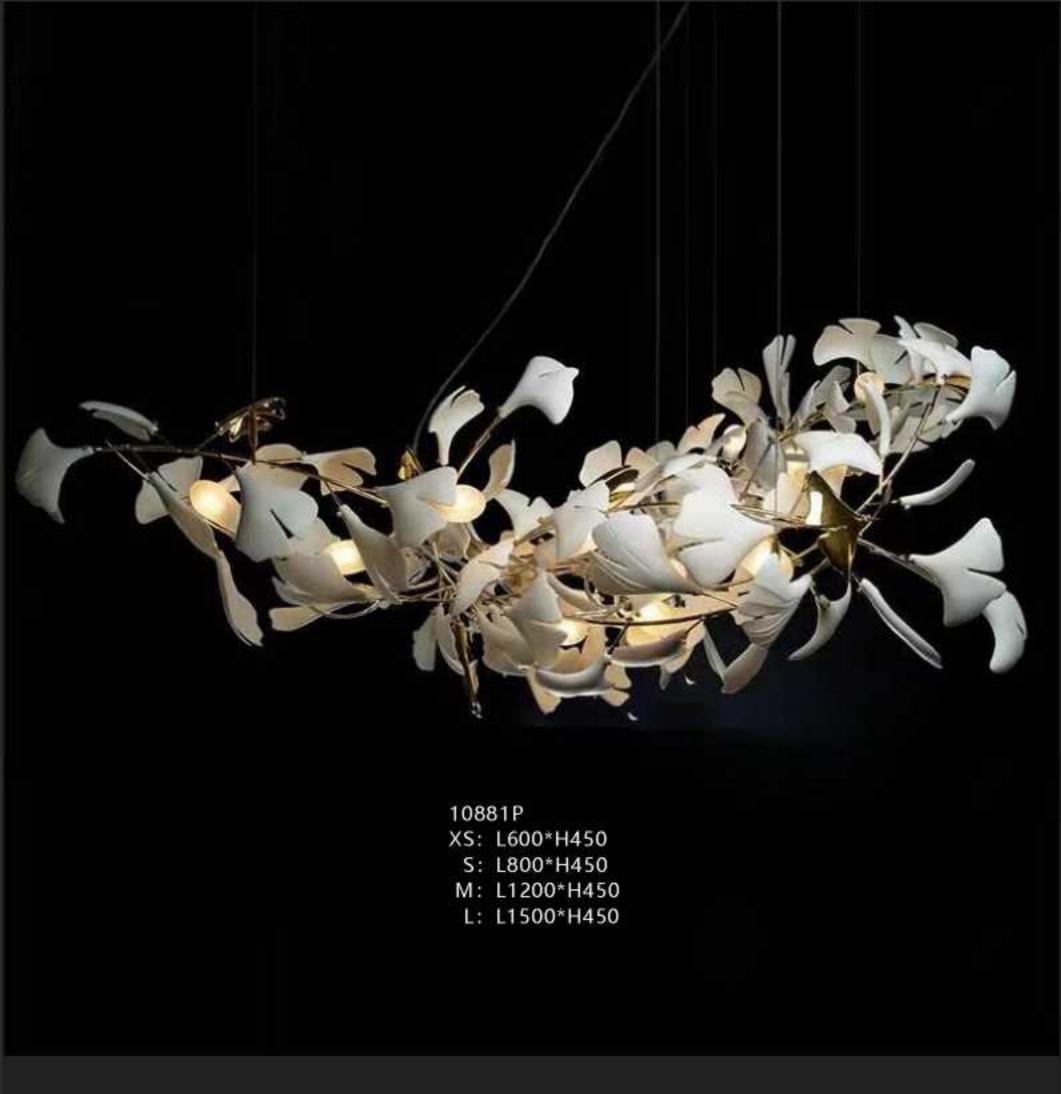

8902P/10 D450\*H2000 Base: D400\*H550

10346P/16 D1350\*H1500

12668P/L D650\*H280

10702P D200\*H259

8836P/L L1300\*W200\*H250

8836P D600\*H230 D800\*H230 D1000\*H230

8825P/Copper D760\*H550

8825P/Silver D760\*H550