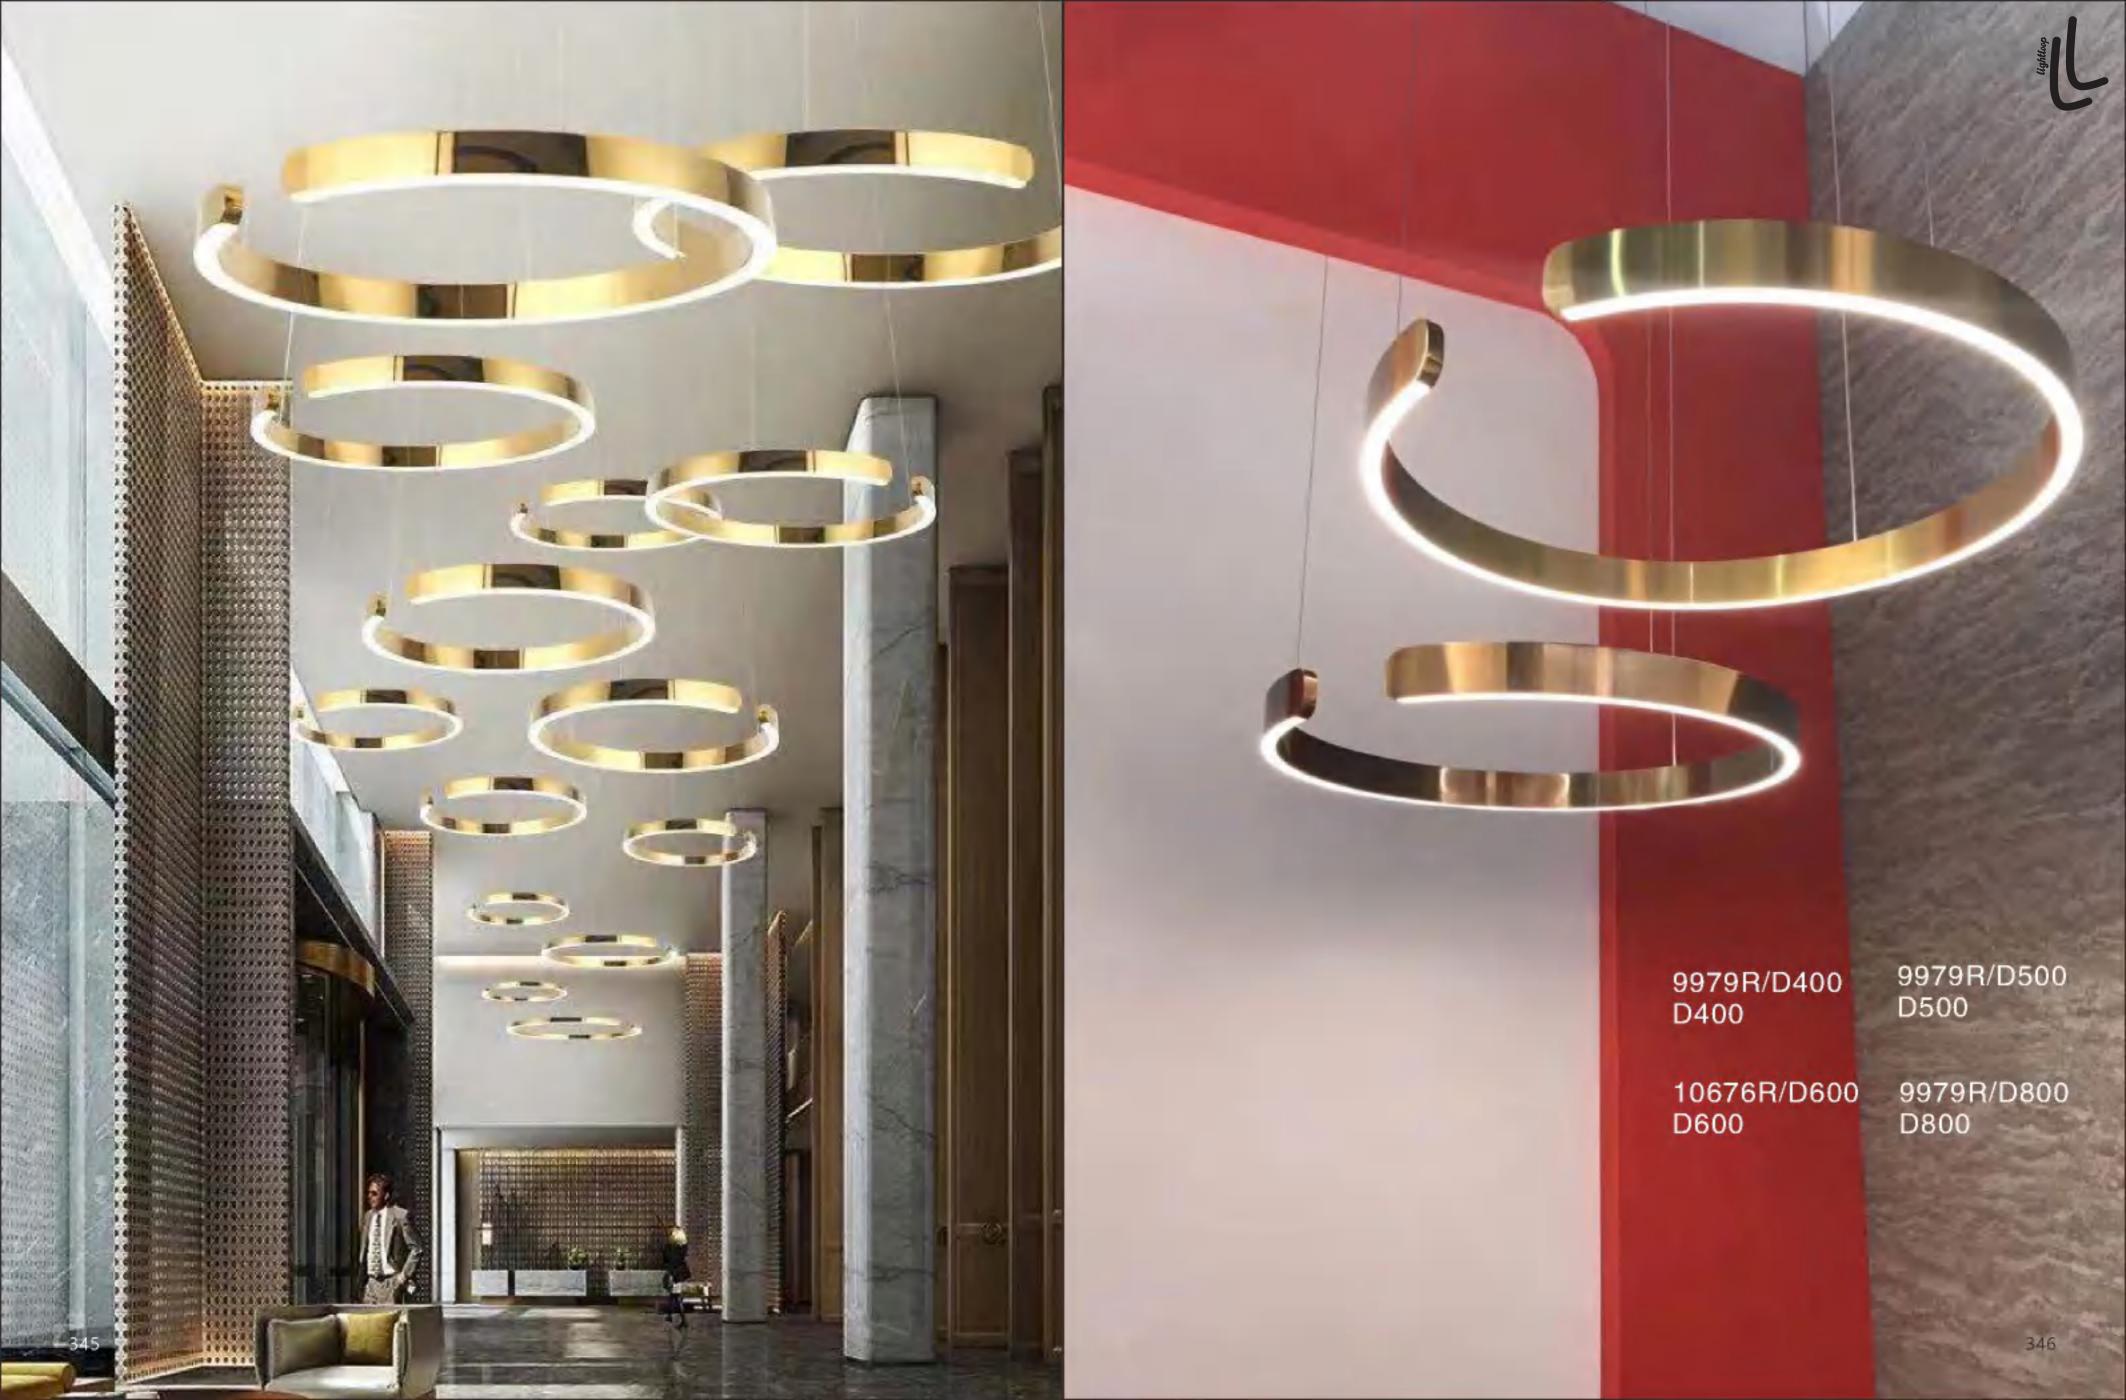

10306P/S Brass Φ200\*H235 10306P/L Brass Φ300\*H350

10306P/5 Brass Ф600\*Н1500

10306P/3 Brass Ф600\*Н1500

10306P/S Black Φ200\*H235 10306P/L Black Φ300\*H350

10306P/5 Black Ф600\*Н1500

10306P/3 Black Ф600\*Н1500