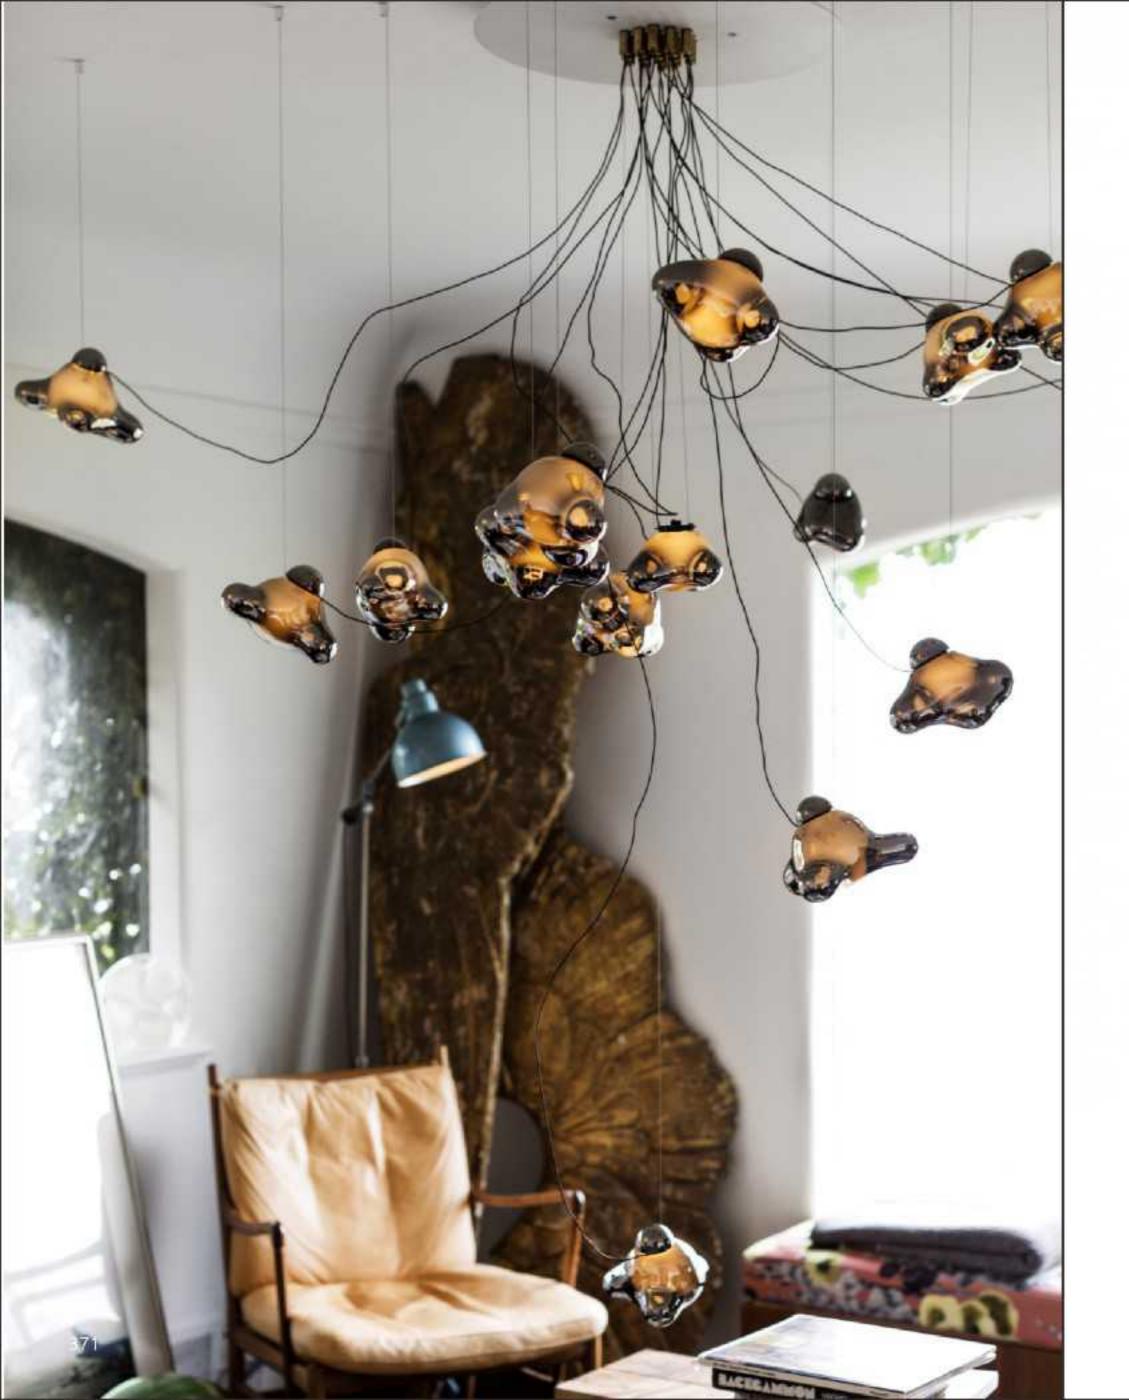

9817P/5 Black D700\*H470

10302P/R900+500 Ф900\*H1450

9153P/6 Black D450\*H426

9153P/10 Black D450\*H605

9153W/2 Black D240\*H450

10309W W199\*E183\*H502

10309T D230\*H542

10305W/S Silver L350\*160\*H50