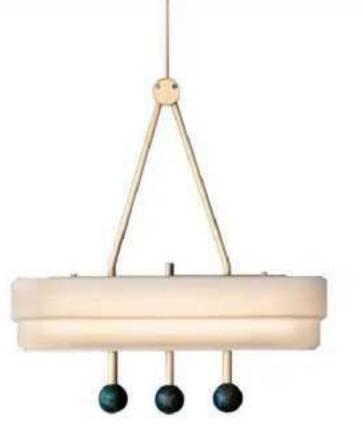

8902P/10 D450\*H2000 Base: D400\*H550

10346P/16 D1350\*H1500

12668P/L D650\*H280

10702P D200\*H259

8836P/L L1300\*W200\*H250

8836P D600\*H230 D800\*H230 D1000\*H230

8825P/Copper D760\*H550

8825P/Silver D760\*H550