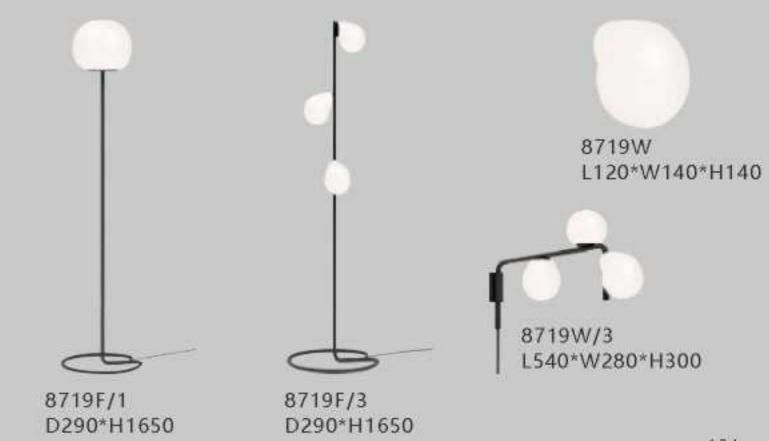

/2 Black D240\*H450















10309W W199\*E183\*H502



10309T D230\*H542























10305W/S Silver L350\*160\*H50







10306P/S Brass Φ200\*H235 10306P/L Brass Φ300\*H350



10306P/5 Brass Ф600\*Н1500



10306P/3 Brass Ф600\*Н1500





10306P/S Black Φ200\*H235 10306P/L Black Φ300\*H350



10306P/5 Black Ф600\*Н1500



10306P/3 Black Ф600\*Н1500









11704P/17 L800\*W300\*H1500



































8827P/1 D200\*H150 8827P/19 D800\*H2000 8827P/29 D1160\*H3000 8827P/45 D1500\*H3000







8109W S: D600\*H120 M: D800\*H120 L: D1000\*H120









9550W/R S D600\*H120 9550W/R L D800\*H120









8072W/S D610\*H100 8072W/L D810\*H100



8109P/R S: D800\*H450 L: D1000\*H450





10707W L1350\*H425 L1930\*H840



























8607W

































10669W1 L600\*W16 10669P/S L600\*W16 10669T D150\*H460

10669W2 L1000\*W16 10669P/M L800\*W16 10669F D180\*H1500

10669P/L L1000\*W16













8902P/10 D450\*H2000 Base: D400\*H550











10346P/16 D1350\*H1500













12668P/L D650\*H280















10702P D200\*H259

























8836P/L L1300\*W200\*H250



8836P D600\*H230 D800\*H230 D1000\*H230







8825P/Copper D760\*H550



8825P/Silver D760\*H550



































10248P/B-2 D350\*H960

10248P/B-3 D160\*H1180







10248F2 D300\*H1300



10248F1 D300\*H1250

211



















8711P L1500\*W150\*H230













10801P/ GOLD 10801P/ SV D630\*270\*621 D630\*270\*622

229









10116P/S D600\*W320 10116P/L D1200\*W620











10213T1 D200\*H250







957