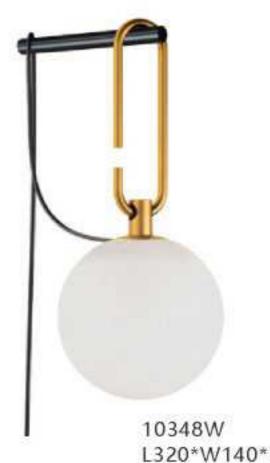

10249P/1 D100\*H300

10552P

10267P/Grey D750\*H420

9129P 00000 D320\*H260

10229P S: D250 M: D350 L: D450

10340P/WH D330\*H300

10348P/1

S: L495\*W140\*H307 L: L495\*W220\*H387

L320\*W140\*H1500

10254P/A-6 D450\*HH650

10254P/B-4 L550\*H450

10254P/B-7 L1000\*H450

10238P/3

10238P D450/D650 D850/D1080

10238P/2

7029T D400\*H460