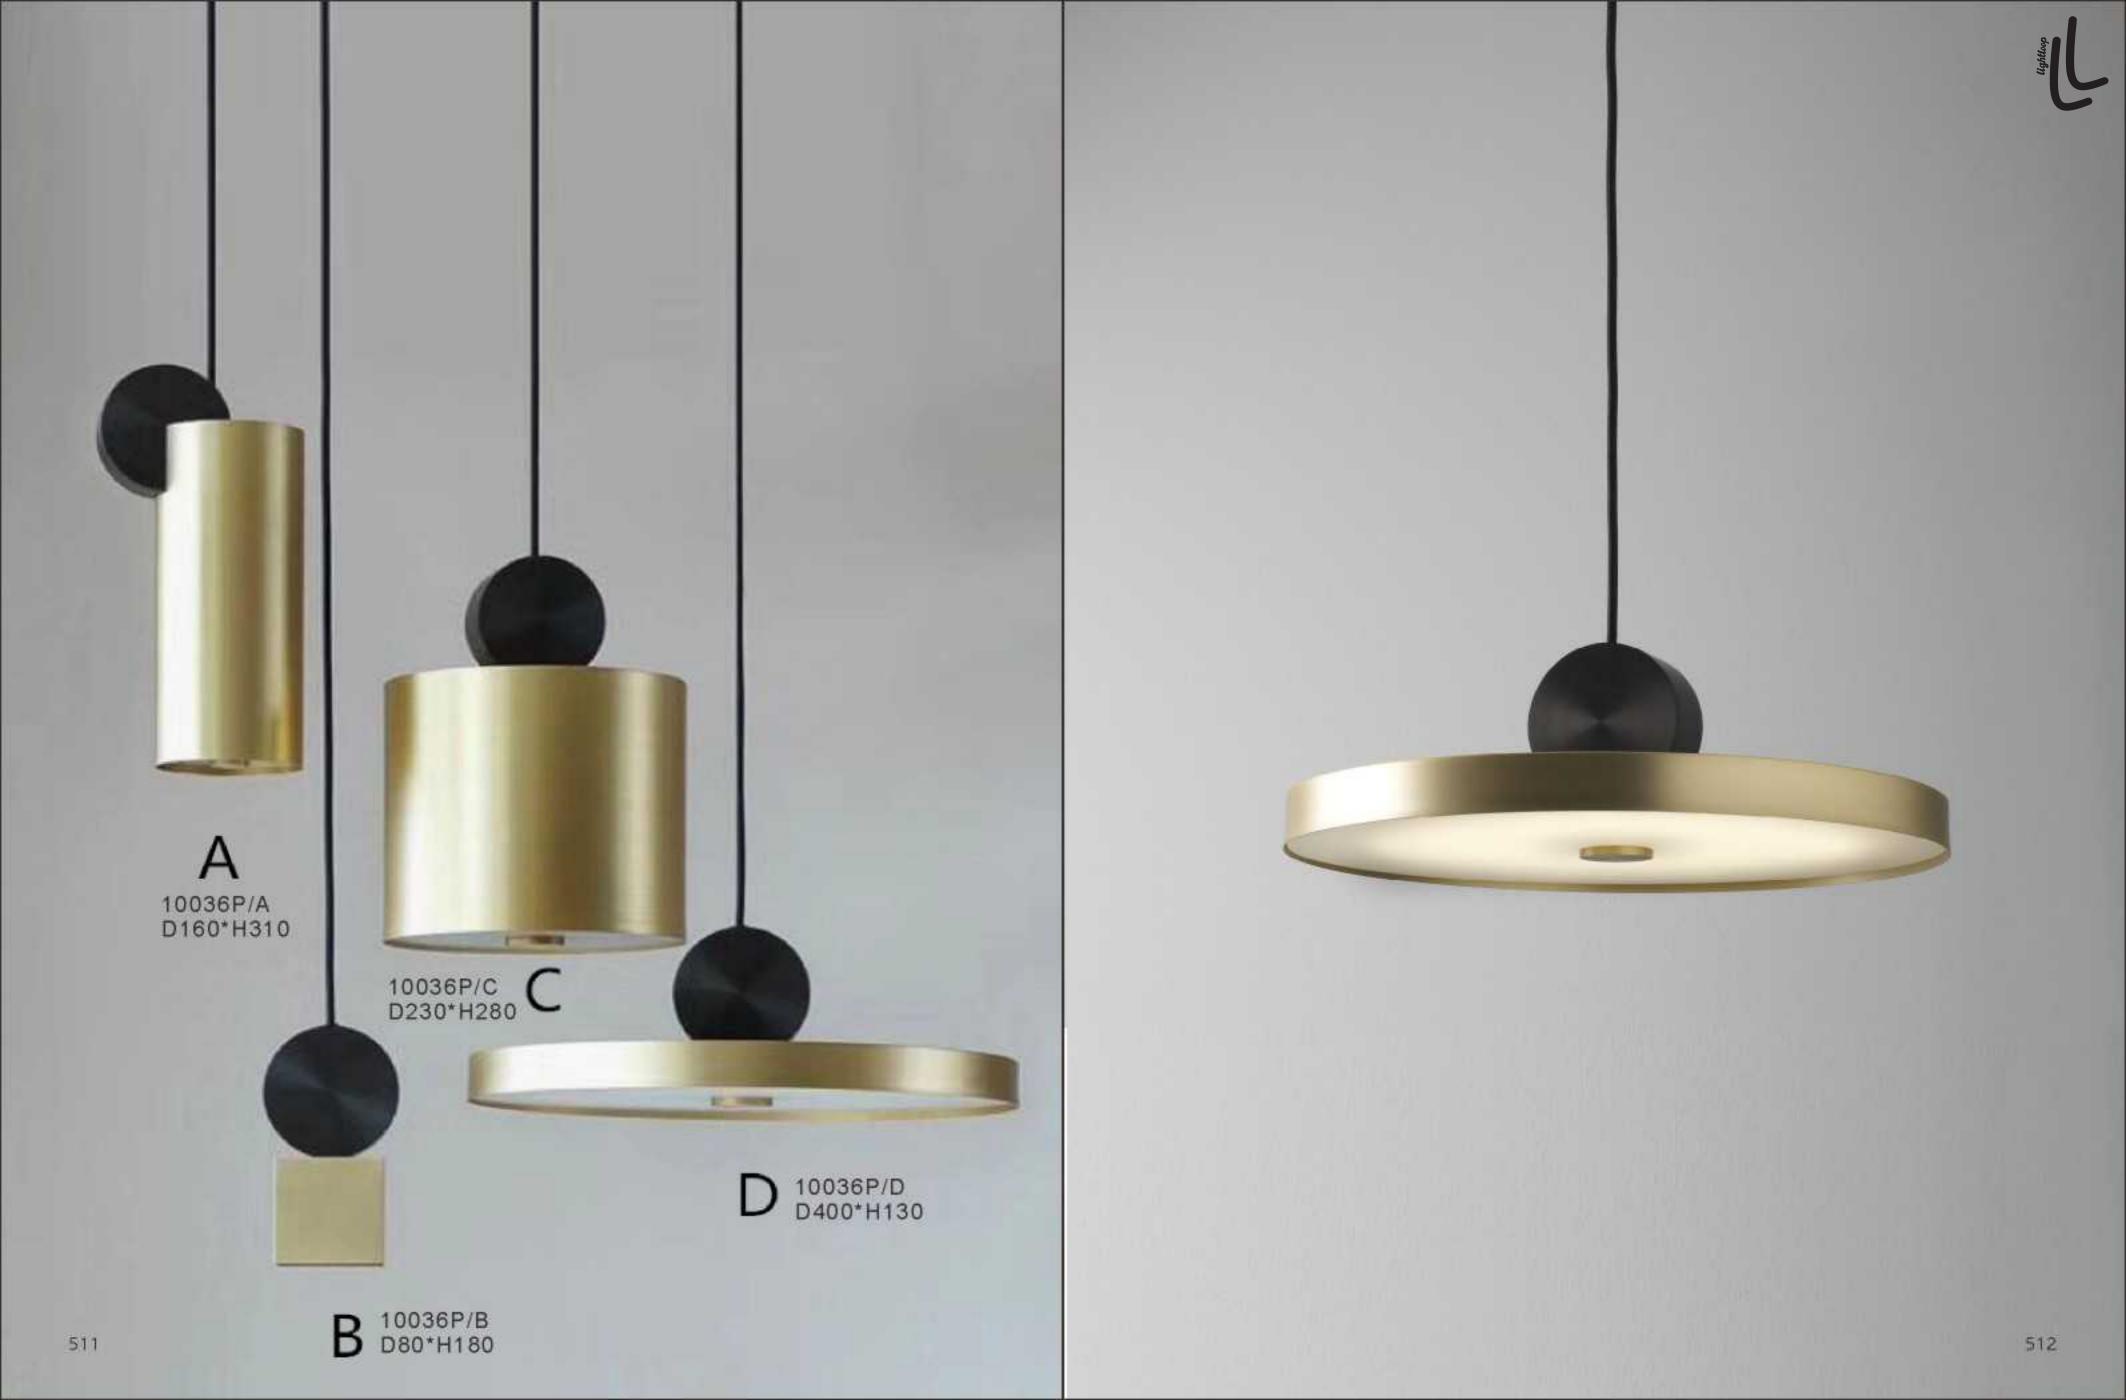

10229P S: D250 M: D350 L: D450













10340P/WH D330\*H300















10348P/1

S: L495\*W140\*H307 L: L495\*W220\*H387



L320\*W140\*H1500

















10254P/A-6 D450\*HH650





10254P/B-4 L550\*H450

10254P/B-7 L1000\*H450



























































10238P/3



10238P D450/D650 D850/D1080



10238P/2































7029T D400\*H460













7028F BK

52CM

160CM







9965F D240\*H1300

456























9911P/8 D950H530

















10049T white Ø300\*H440







9080T/SD280\*H260 9080T/LD394\*H369











9962P D600\*H300





9962P D600\*H300

9962P D600\*H300

















9969T/B D350\*H280















9914P/A D250\*H450



9914P/B D200\*H250

499







9936P D385\*H360







































9967P/L L1000\*350\*H300





9967P/D800 9967P/D600





9942- B-S D510H580 9942- B-L D750H810

9942- C-S D760H870 9942- C-L D1360H1360





9707P/S L900\*W350\*H400 9707P/L L1250\*W650\*H520 9707P/XL L1950\*W1000\*H1420























9312F **●**○ D600\*H1650









9388P





9208 D200\*H300 Gold/Silver/Amber/Clear/Blue







9305P/S D270\*H270 9305P/L D380\*H380

















9306P D180\*H300

551



9203P D160/D220/D300/D480 white/black/grey/green/coffee























7095F D600\*H1800-2400



9901P S:D200\*H180 L:D325\*H295







9196P D450\*H500











9255T D330\*H500

9255F/S D355\*H1200 9255F/L D430\*H1280

9255P/S D330\*H560

9255P/L D430\*H640













9133W3 L370\*W205\*H765

9133T2 L460\*W275\*H540







9214P-5 D450