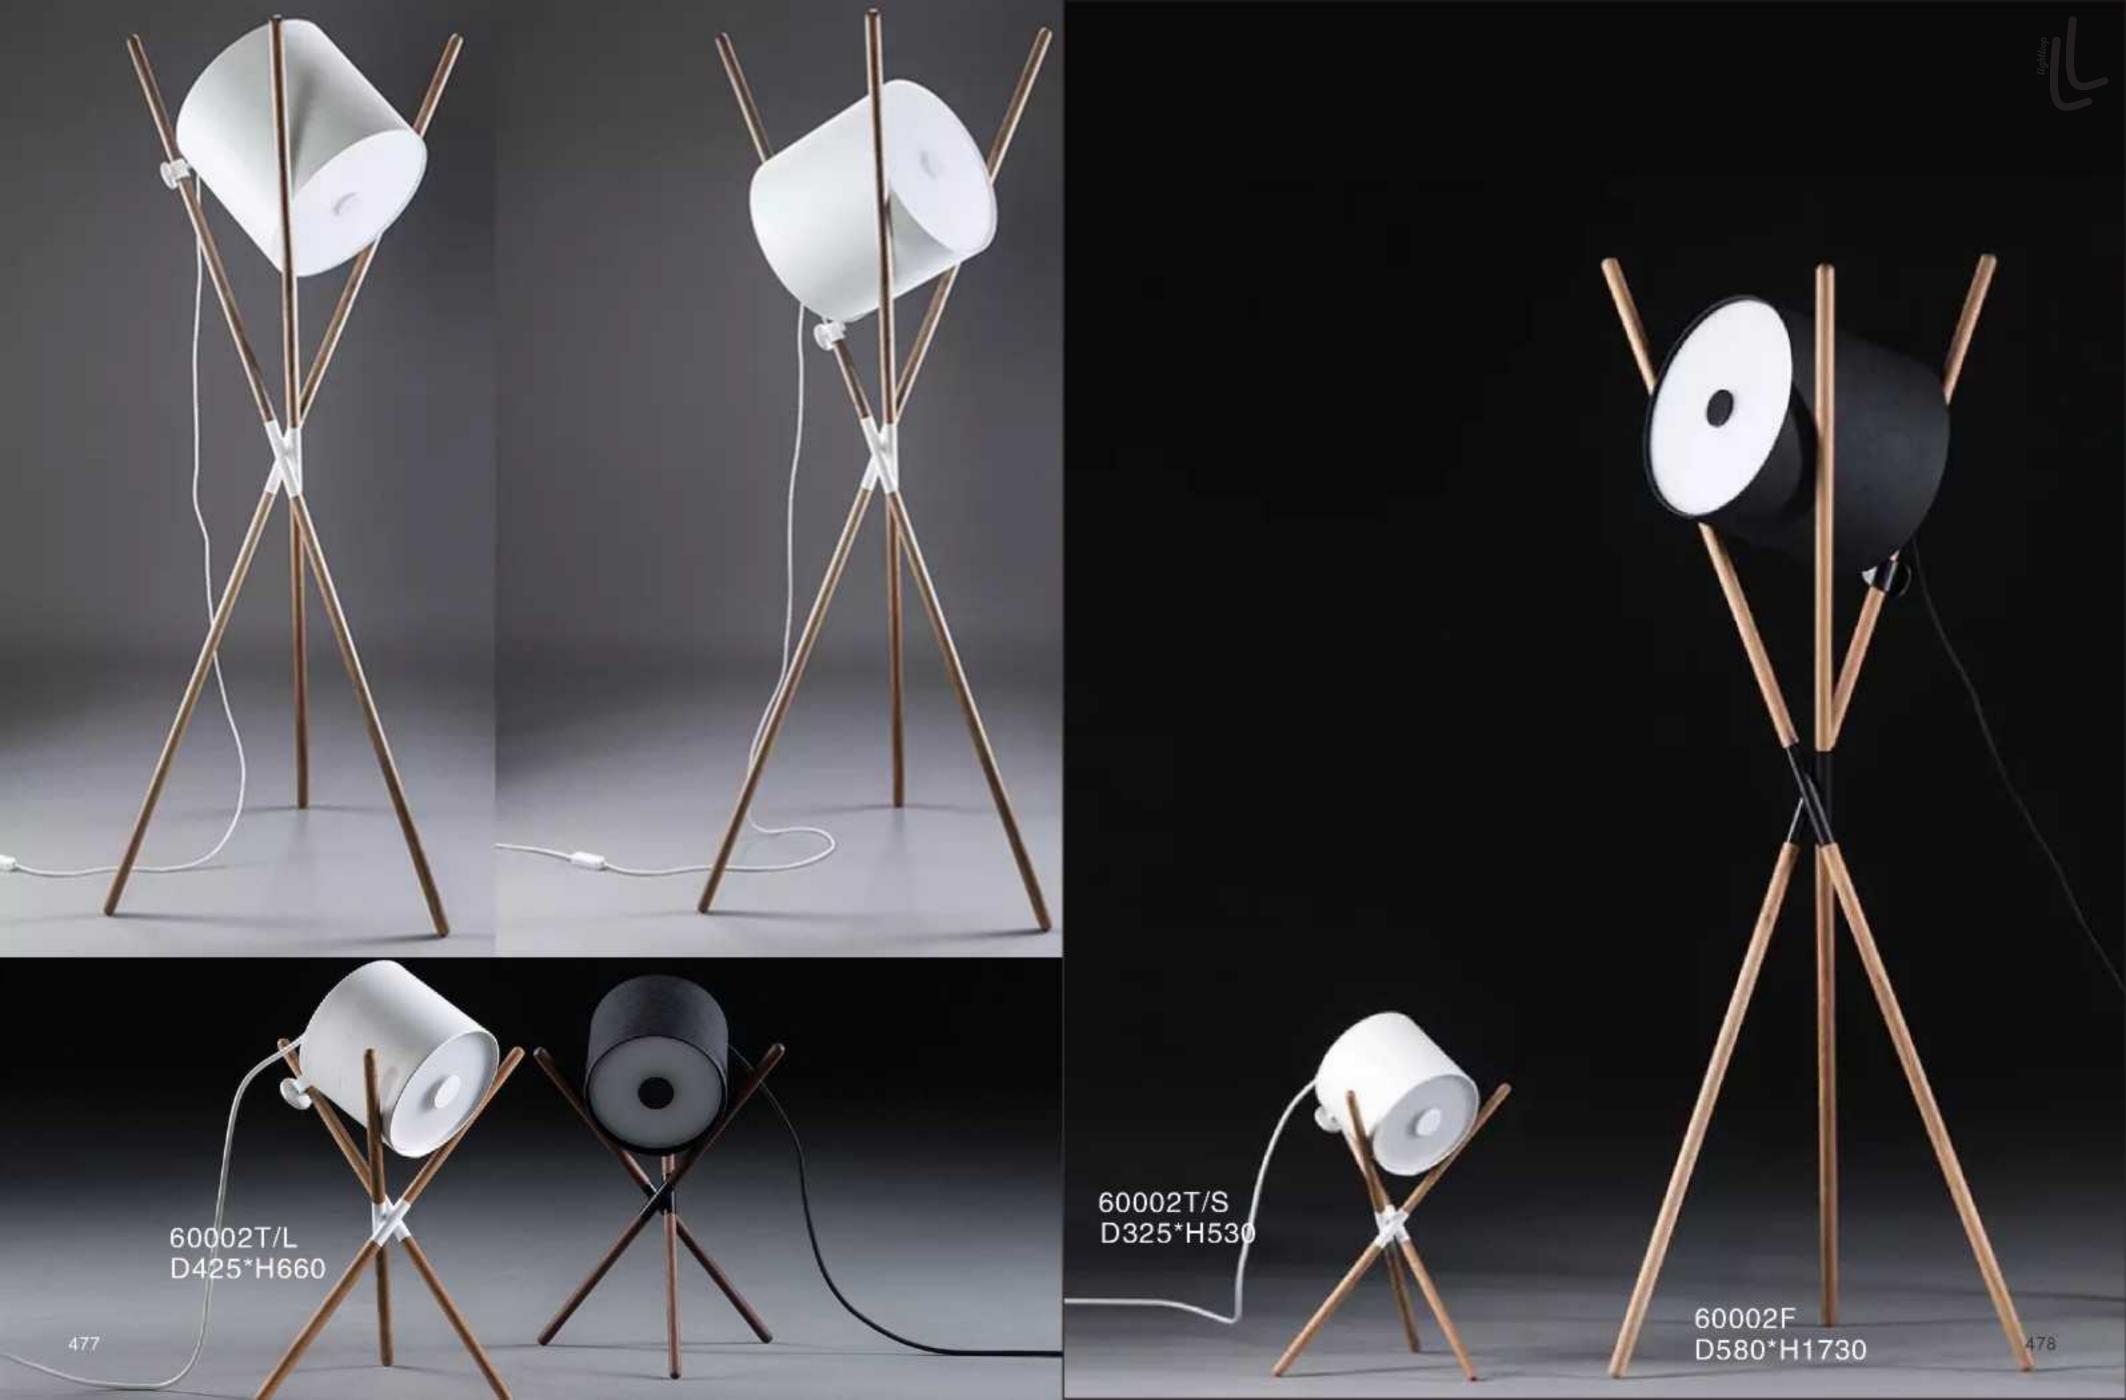

D655\*H830









10240T/GOLD D250\*H80





10240T/copper D250\*H80





6003P D220\*H2000









10260T/L BK φ370\*H690













10249P/1 D100\*H300









10552P











10267P/Grey D750\*H420





9129P 00000 D320\*H260















10229P S: D250 M: D350 L: D450













10340P/WH D330\*H300















10348P/1

S: L495\*W140\*H307 L: L495\*W220\*H387



L320\*W140\*H1500

















10254P/A-6 D450\*HH650





10254P/B-4 L550\*H450

10254P/B-7 L1000\*H450



























































10238P/3



10238P D450/D650 D850/D1080



10238P/2































7029T D400\*H460













7028F BK

52CM

160CM







9965F D240\*H1300

456























9911P/8 D950H530

















10049T white Ø300\*H440







9080T/SD280\*H260 9080T/LD394\*H369











9962P D600\*H300





9962P D600\*H300

9962P D600\*H300

















9969T/B D350\*H280















9914P/A D250\*H450



9914P/B D200\*H250

499







9936P D385\*H360







































9967P/L L1000\*350\*H300





9967P/D800 9967P/D600





9942- B-S D510H580 9942- B-L D750H810

9942- C-S D760H870 9942- C-L D1360H1360





9707P/S L900\*W350\*H400 9707P/L L1250\*W650\*H520 9707P/XL L1950\*W1000\*H1420























9312F **●**○ D600\*H1650









9388P





9208 D200\*H300 Gold/Silver/Amber/Clear/Blue







9305P/S D270\*H270 9305P/L D380\*H380

















9306P D180\*H300

551



9203P D160/D220/D300/D480 white/black/grey/green/coffee























7095F D600\*H1800-2400



9901