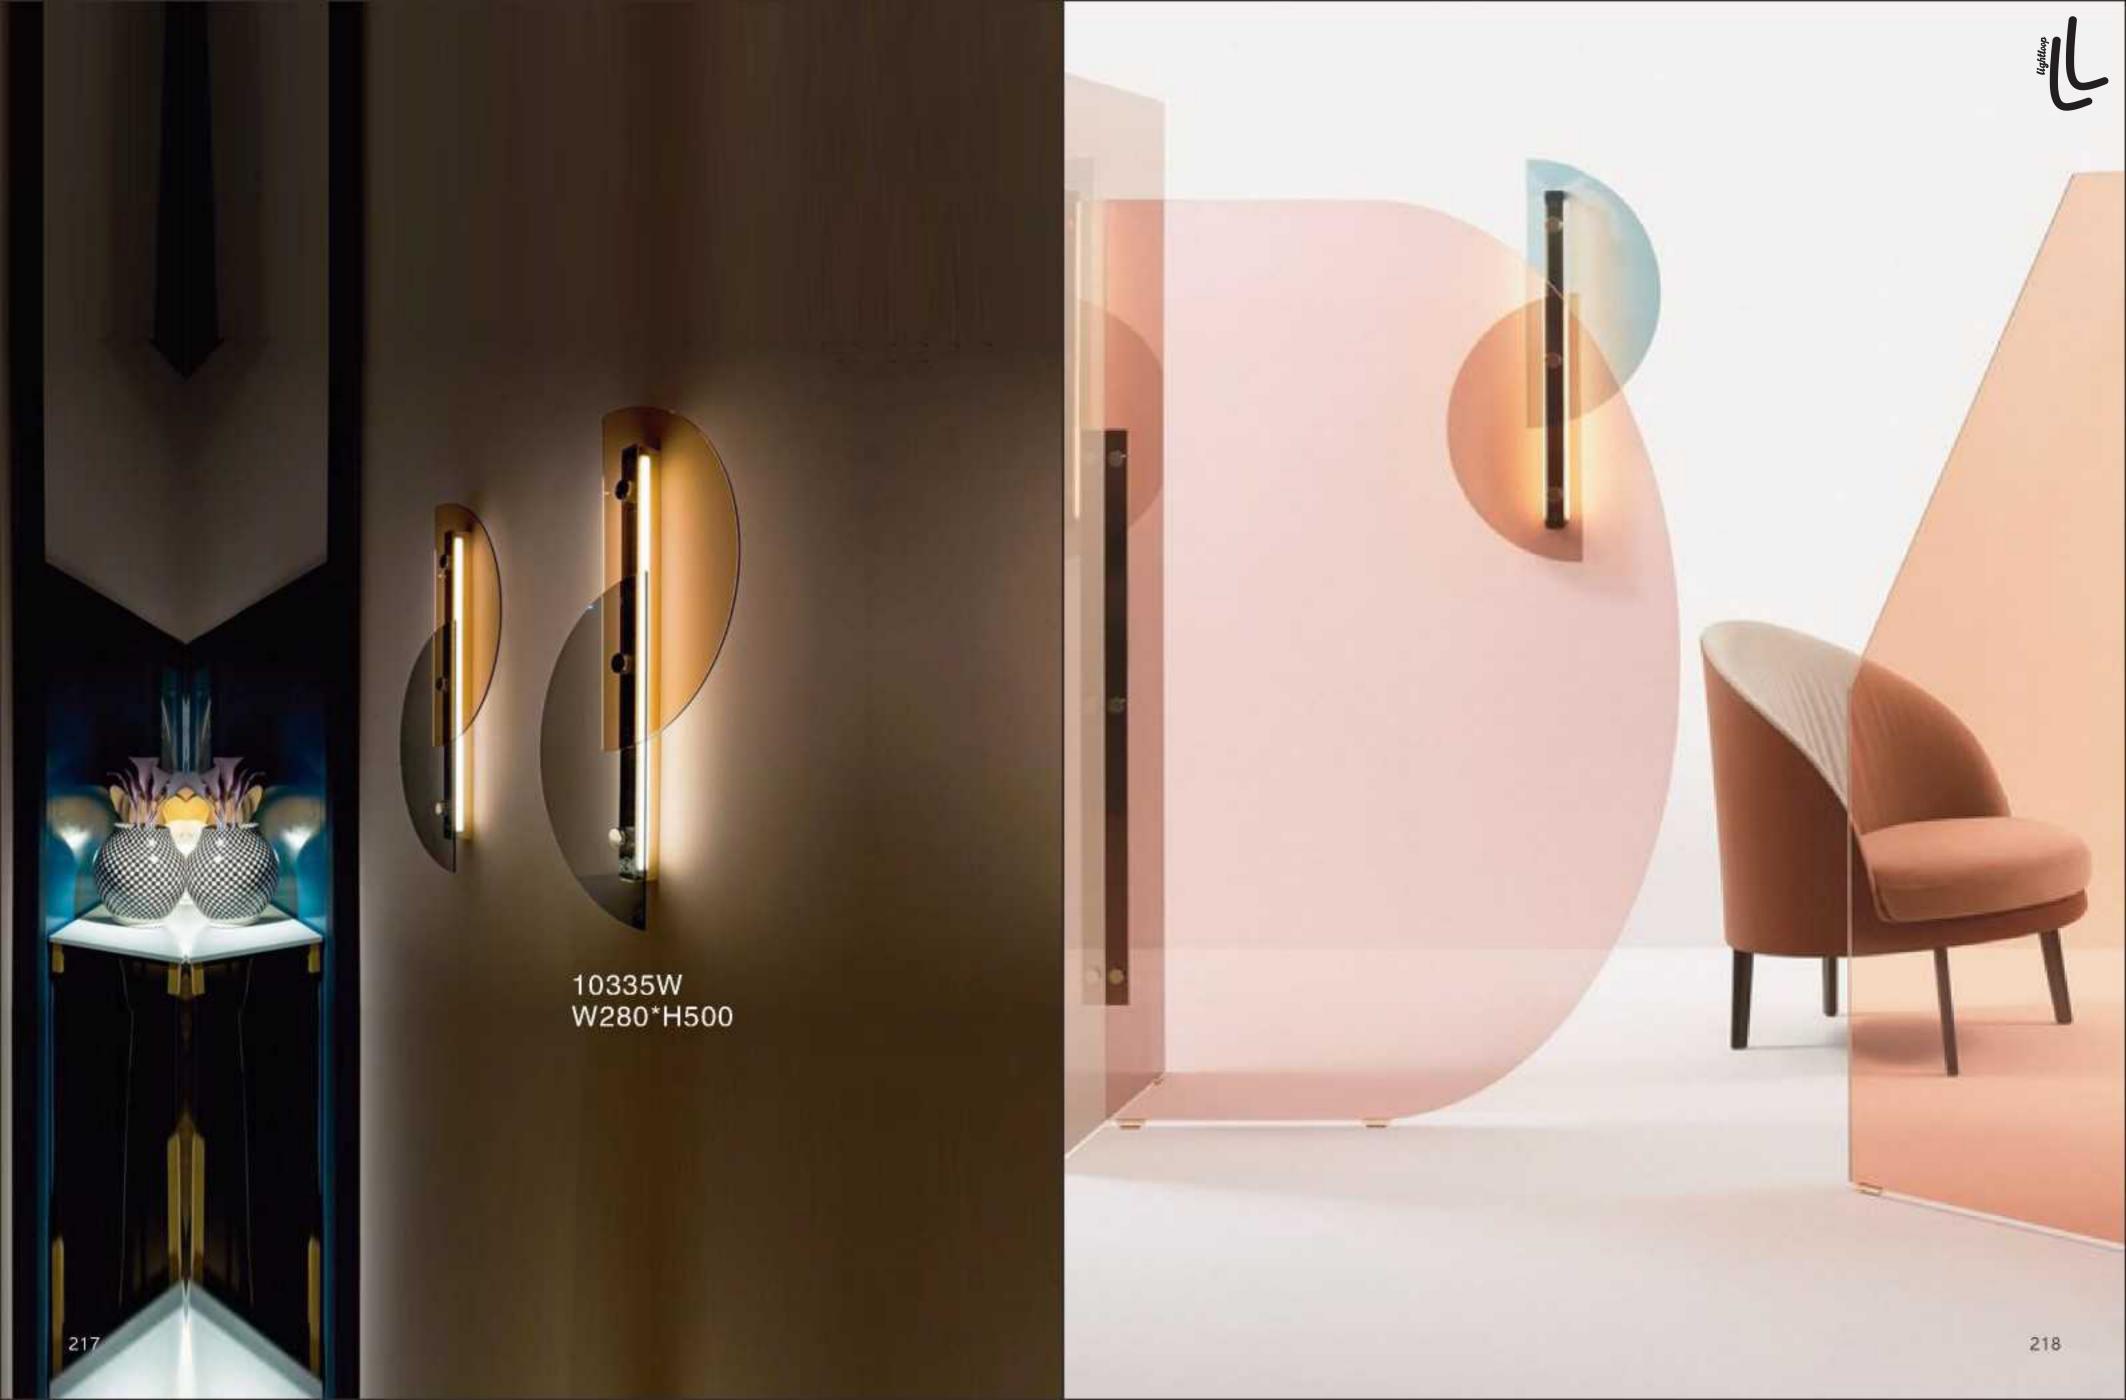

D600\*H120 9550W/R L D800\*H120









8072W/S D610\*H100 8072W/L D810\*H100



8109P/R S: D800\*H450 L: D1000\*H450





10707W L1350\*H425 L1930\*H840



























8607W

































10669W1 L600\*W16 10669P/S L600\*W16 10669T D150\*H460

10669W2 L1000\*W16 10669P/M L800\*W16 10669F D180\*H1500

10669P/L L1000\*W16













8902P/10 D450\*H2000 Base: D400\*H550











10346P/16 D1350\*H1500













12668P/L D650\*H280















10702P D200\*H259

























8836P/L L1300\*W200\*H250



8836P D600\*H230 D800\*H230 D1000\*H230







8825P/Copper D760\*H550



8825P/Silver D760\*H550



































10248P/B-2 D350\*H960

10248P/B-3 D160\*H1180







10248F2 D300\*H1300



10248F1 D300\*H1250

211



















8711P L1500\*W150\*H230













10801P/ GOLD 10801P/ SV D630\*270\*621 D630\*270\*622

229









10116P/S D600\*W320 10116P/L D1200\*W620











10213T1 D200\*H250







9572P/B D200\*H1250

















10708P/6 D710\*H55



10708P/8 D890\*H55













19152/3 clear glass ball:D110 D130 D150











10700P D420\*H1500











10803P/1 D90\*H300

























10114C









10922P/8 D1000\*H550







10115W D160\*H220











































10926P1 Φ400\*H80 Φ600\*H80 Φ800\*H80 Φ1000\*H80 10926P2 D800+D400 D1000+D600 10926P3 D800+D600+D400













10706P/30 D1180\*H570











10687P D220\*H420























10338W D100\*H1350









10087P1 L1200\*D170\*H500

10087P2 L1200\*D310\*H630



10087T D19