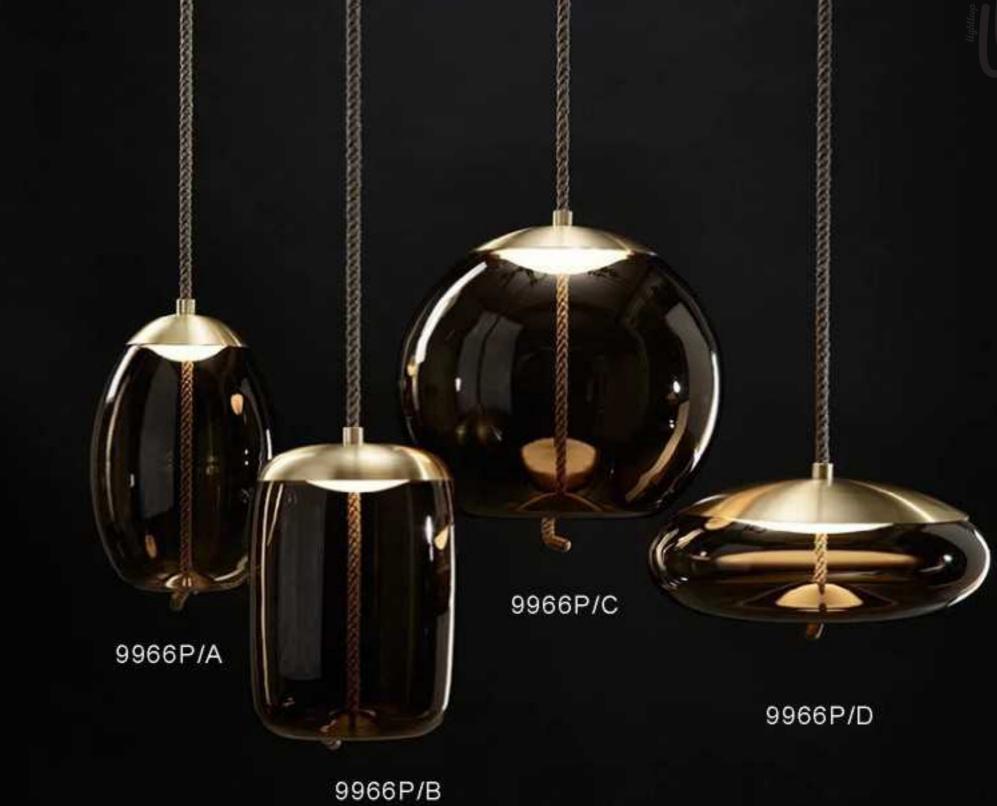

\*H690













10249P/1 D100\*H300









10552P











10267P/Grey D750\*H420





9129P 00000 D320\*H260















10229P S: D250 M: D350 L: D450













10340P/WH D330\*H300















10348P/1

S: L495\*W140\*H307 L: L495\*W220\*H387



L320\*W140\*H1500

















10254P/A-6 D450\*HH650





10254P/B-4 L550\*H450

10254P/B-7 L1000\*H450



























































10238P/3



10238P D450/D650 D850/D1080



10238P/2































7029T D400\*H460













7028F BK

52CM

160CM







9965F D240\*H1300

456























9911P/8 D950H530

















10049T white Ø300\*H440







9080T/SD280\*H260 9080T/LD394\*H369











9962P D600\*H300





9962P D600\*H300

9962P D600\*H300

















9969T/B D350\*H280















9914P/A D250\*H450



9914P/B D200\*H250

499







9936P D385\*H360







































9967P/L L1000\*350\*H300





9967P/D800 9967P/D600





9942- B-S D510H580 9942- B-L D750H810

9942- C-S D760H870 9942- C-L D1360H1360





9707P/S L900\*W350\*H400 9707P/L L1250\*W650\*H520 9707P/XL L1950\*W1000\*H1420























9312F **●**○ D600\*H1650









9388P





9208 D200\*H300 Gold/Silver/Amber/Clear/Blue







9305P/S D270\*H270 9305P/L D380\*H380

















9306P D180\*H300

551



9203P D160/D220/D300/D480 white/black/grey/green/coffee























7095F D600\*H1800-2400



9901P S:D200\*H180 L:D325\*H295







9196P D450\*H500











9255T D330\*H500

9255F/S D355\*H1200 9255F/L D430\*H128