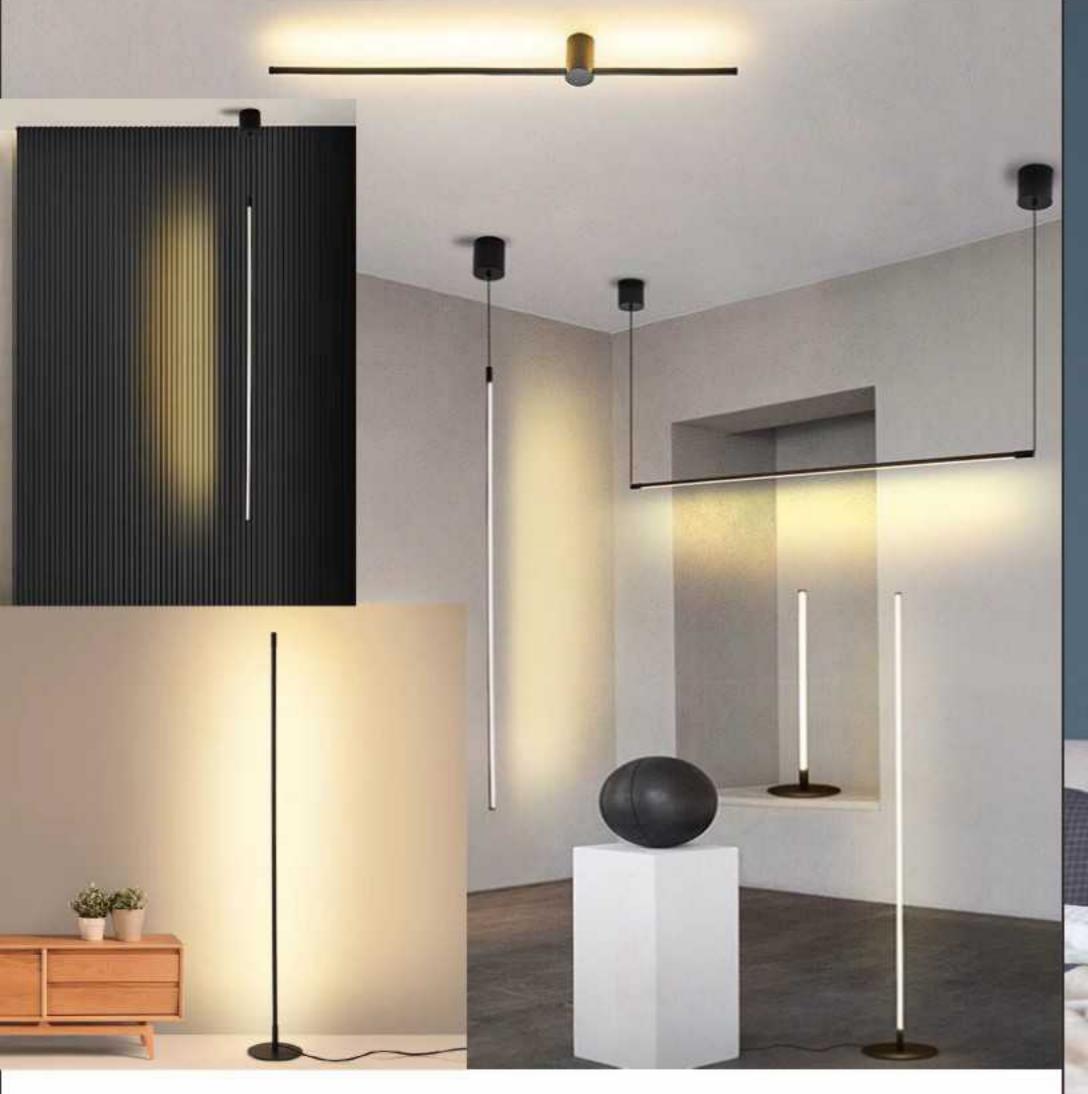

10309W W199\*E183\*H502



10309T D230\*H542























10305W/S Silver L350\*160\*H50







10306P/S Brass Φ200\*H235 10306P/L Brass Φ300\*H350



10306P/5 Brass Ф600\*Н1500



10306P/3 Brass Ф600\*Н1500





10306P/S Black Φ200\*H235 10306P/L Black Φ300\*H350



10306P/5 Black Ф600\*Н1500



10306P/3 Black Ф600\*Н1500









11704P/17 L800\*W300\*H1500



































8827P/1 D200\*H150 8827P/19 D800\*H2000 8827P/29 D1160\*H3000 8827P/45 D1500\*H3000







8109W S: D600\*H120 M: D800\*H120 L: D1000\*H120









9550W/R S D600\*H120 9550W/R L D800\*H120









8072W/S D610\*H100 8072W/L D810\*H100



8109P/R S: D800\*H450 L: D1000\*H450





10707W L1350\*H425 L1930\*H840



























8607W

































10669W1 L600\*W16 10669P/S L600\*W16 10669T D150\*H460

10669W2 L1000\*W16 10669P/M L800\*W16 10669F D180\*H1500

10669P/L L1000\*W16













8902P/10 D450\*H2000 Base: D400\*H550











10346P/16 D1350\*H1500













12668P/L D650\*H280















10702P D200\*H259

























8836P/L L1300\*W200\*H250



8836P D600\*H230 D800\*H230 D1000\*H230







8825P/Copper D760\*H550



8825P/Silver D760\*H550



































10248P/B-2 D350\*H960

10248P/B-3 D160\*H1180







10248F2 D300\*H1300



10248F1 D300\*H1250

211



















8711P L1500\*W150\*H230













10801P/ GOLD 10801P/ SV D630\*270\*621 D630\*270\*622

229









10116P/S D600\*W320 10116P/L D1200\*W620











10213T1 D200\*H250







9572P/B D200\*H1250