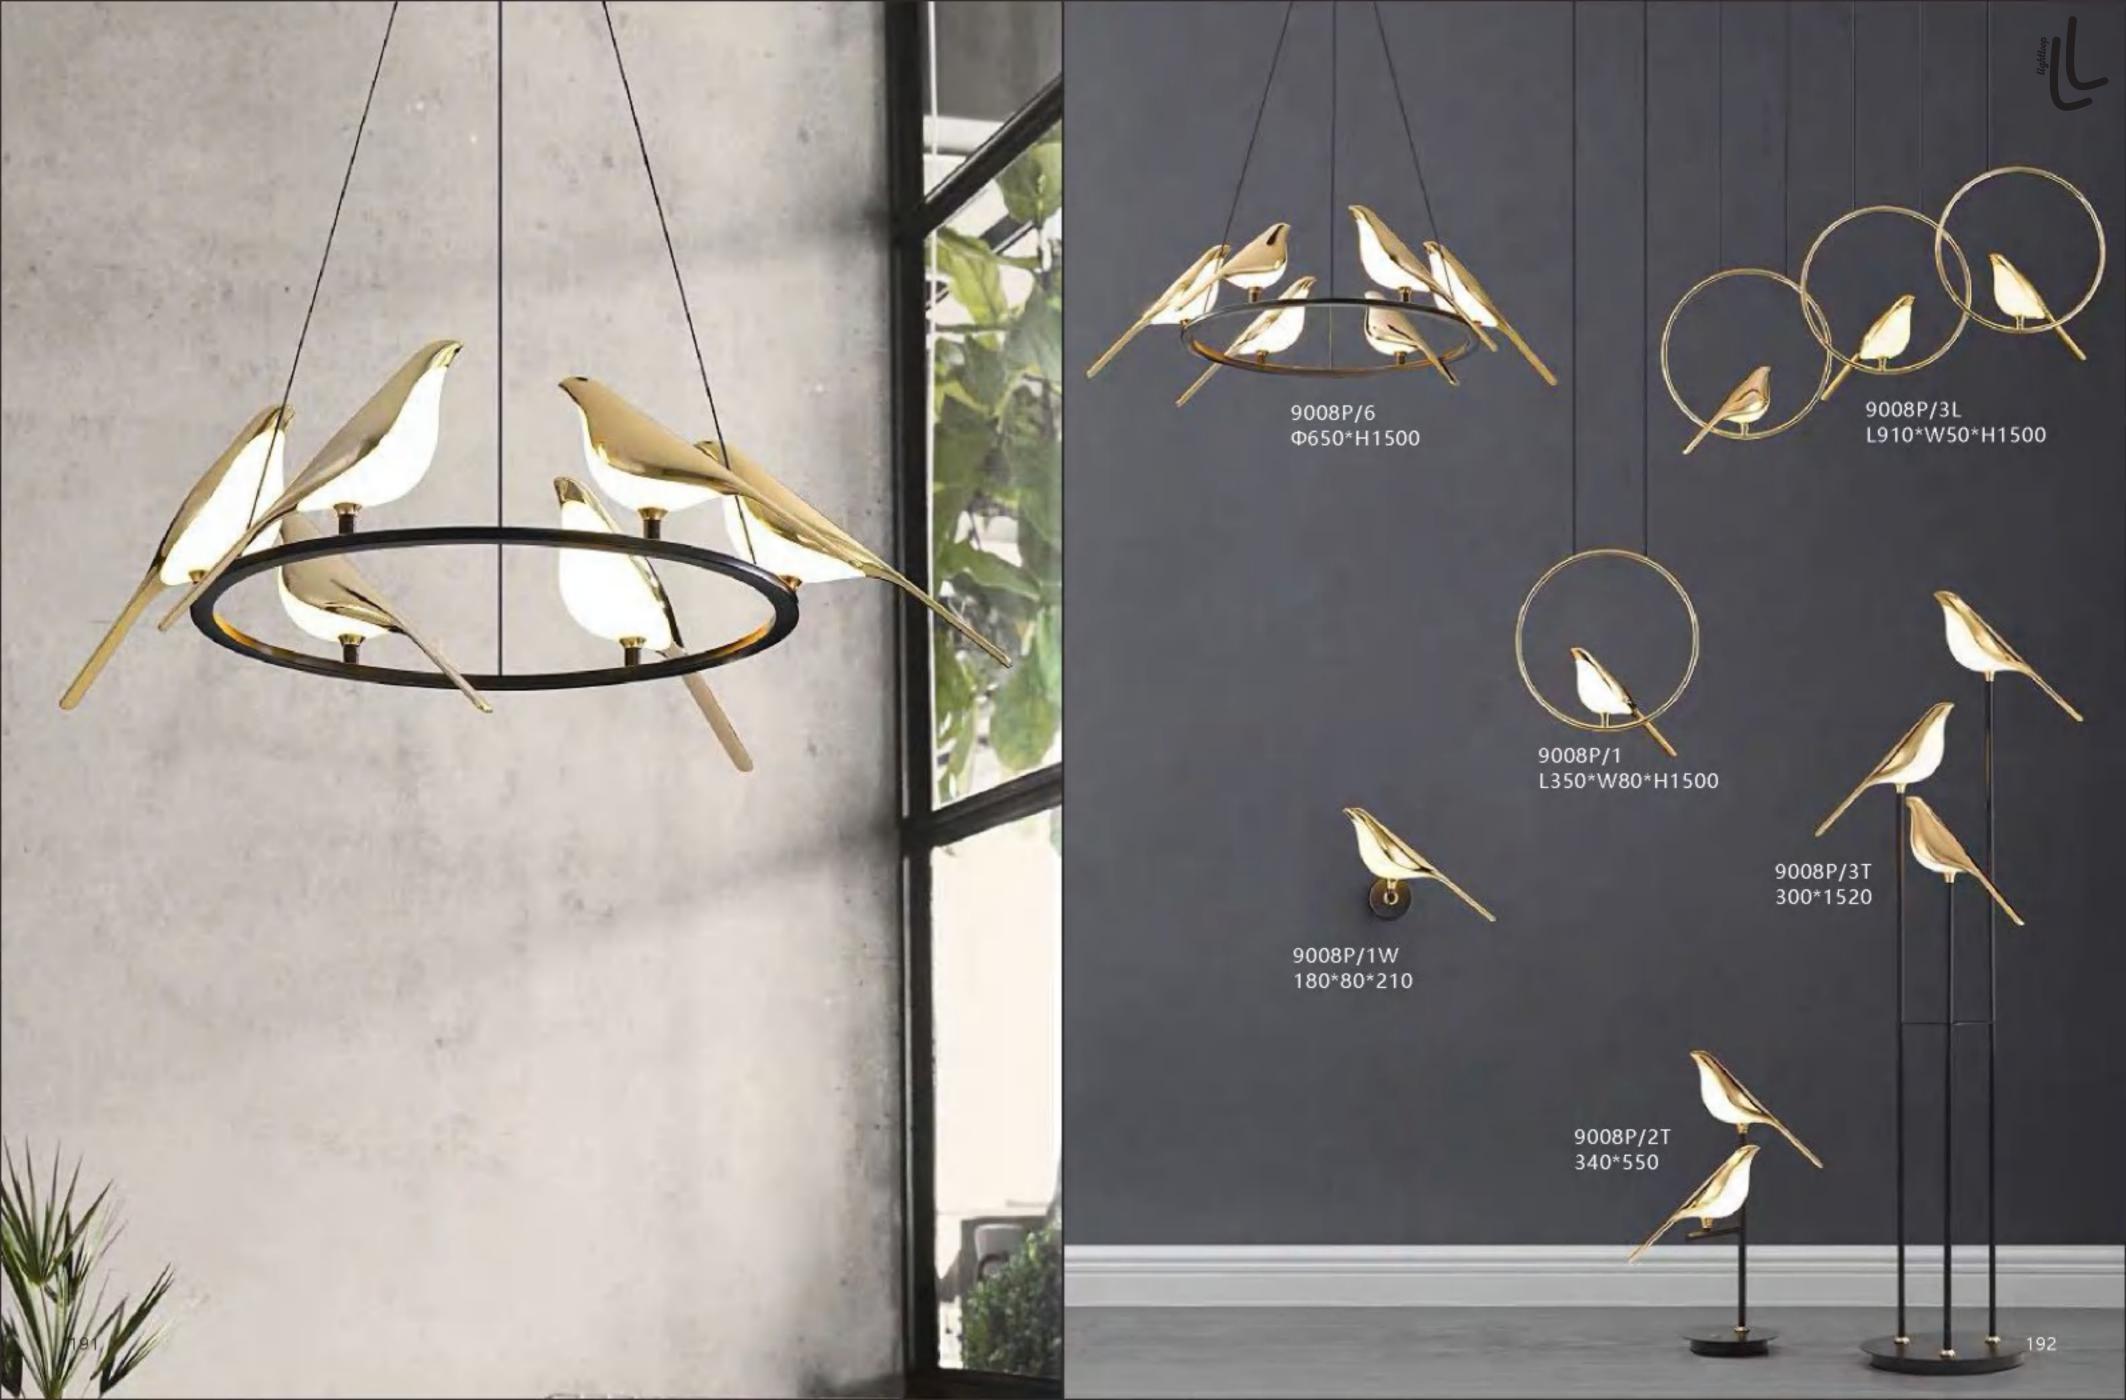

827P/19 D800\*H2000 8827P/29 D1160\*H3000 8827P/45 D1500\*H3000







8109W S: D600\*H120 M: D800\*H120 L: D1000\*H120









9550W/R S D600\*H120 9550W/R L D800\*H120









8072W/S D610\*H100 8072W/L D810\*H100



8109P/R S: D800\*H450 L: D1000\*H450





10707W L1350\*H425 L1930\*H840



























8607W

































10669W1 L600\*W16 10669P/S L600\*W16 10669T D150\*H460

10669W2 L1000\*W16 10669P/M L800\*W16 10669F D180\*H1500

10669P/L L1000\*W16













8902P/10 D450\*H2000 Base: D400\*H550











10346P/16 D1350\*H1500













12668P/L D650\*H280















10702P D200\*H259

























8836P/L L1300\*W200\*H250



8836P D600\*H230 D800\*H230 D1000\*H230







8825P/Copper D760\*H550



8825P/Silver D760\*H550



































10248P/B-2 D350\*H960

10248P/B-3 D160\*H1180







10248F2 D300\*H1300



10248F1 D300\*H1250

211



















8711P L1500\*W150\*H230













10801P/ GOLD 10801P/ SV D630\*270\*621 D630\*270\*622

229









10116P/S D600\*W320 10116P/L D1200\*W620











10213T1 D200\*H250







9572P/B D200\*H1250

















10708P/6 D710\*H55



10708P/8 D890\*H55













19152/3 clear glass ball:D110 D130 D150











10700P D420\*H1500











10803P/1 D90\*H300

























10114C









10922P/8 D1000\*H550







10115W D160\*H220











































10926P1 Φ400\*H80 Φ600\*H80 Φ800\*H80 Φ1000\*H80 10926P2 D800+D400 D1000+D600 10926P3 D800+D600+D400













10706P/30 D1180\*H570