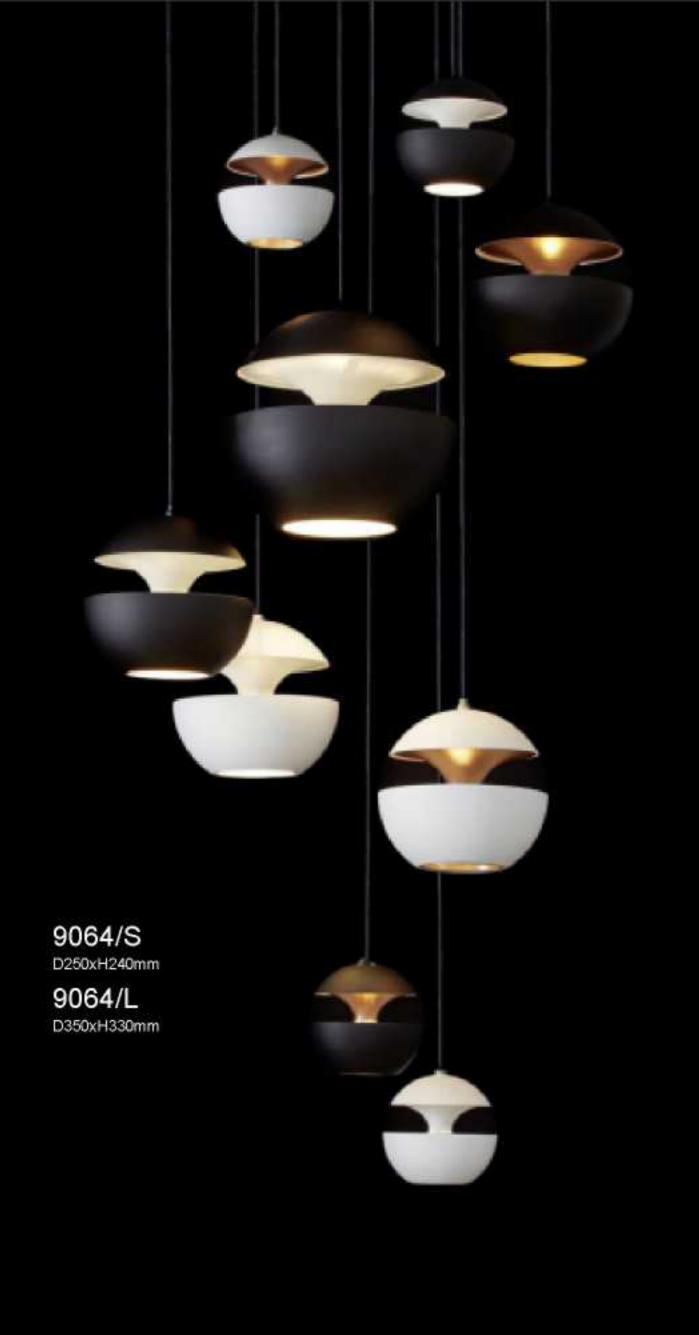

10675P/2A D250\*W250\*H490

10345P/3A

10345P/3B

9528P/XS

9528P/S

9528P/M

9528P/L

D220\*H240