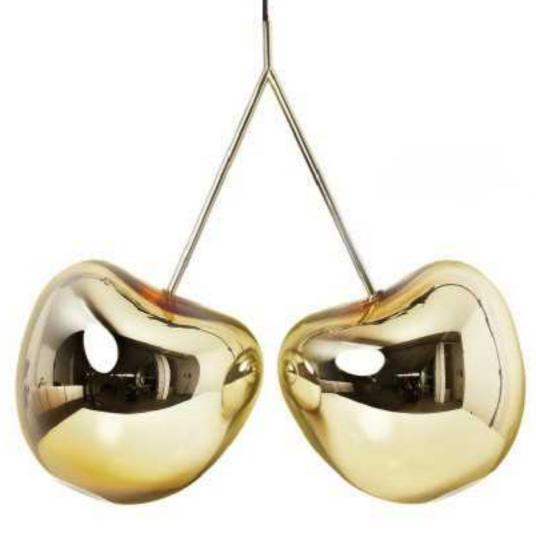

10248P/B-2 D350\*H960

10248P/B-3 D160\*H1180

10248F2 D300\*H1300

10248F1 D300\*H1250

211

8711P L1500\*W150\*H230

10801P/ GOLD 10801P/ SV D630\*270\*621 D630\*270\*622

229