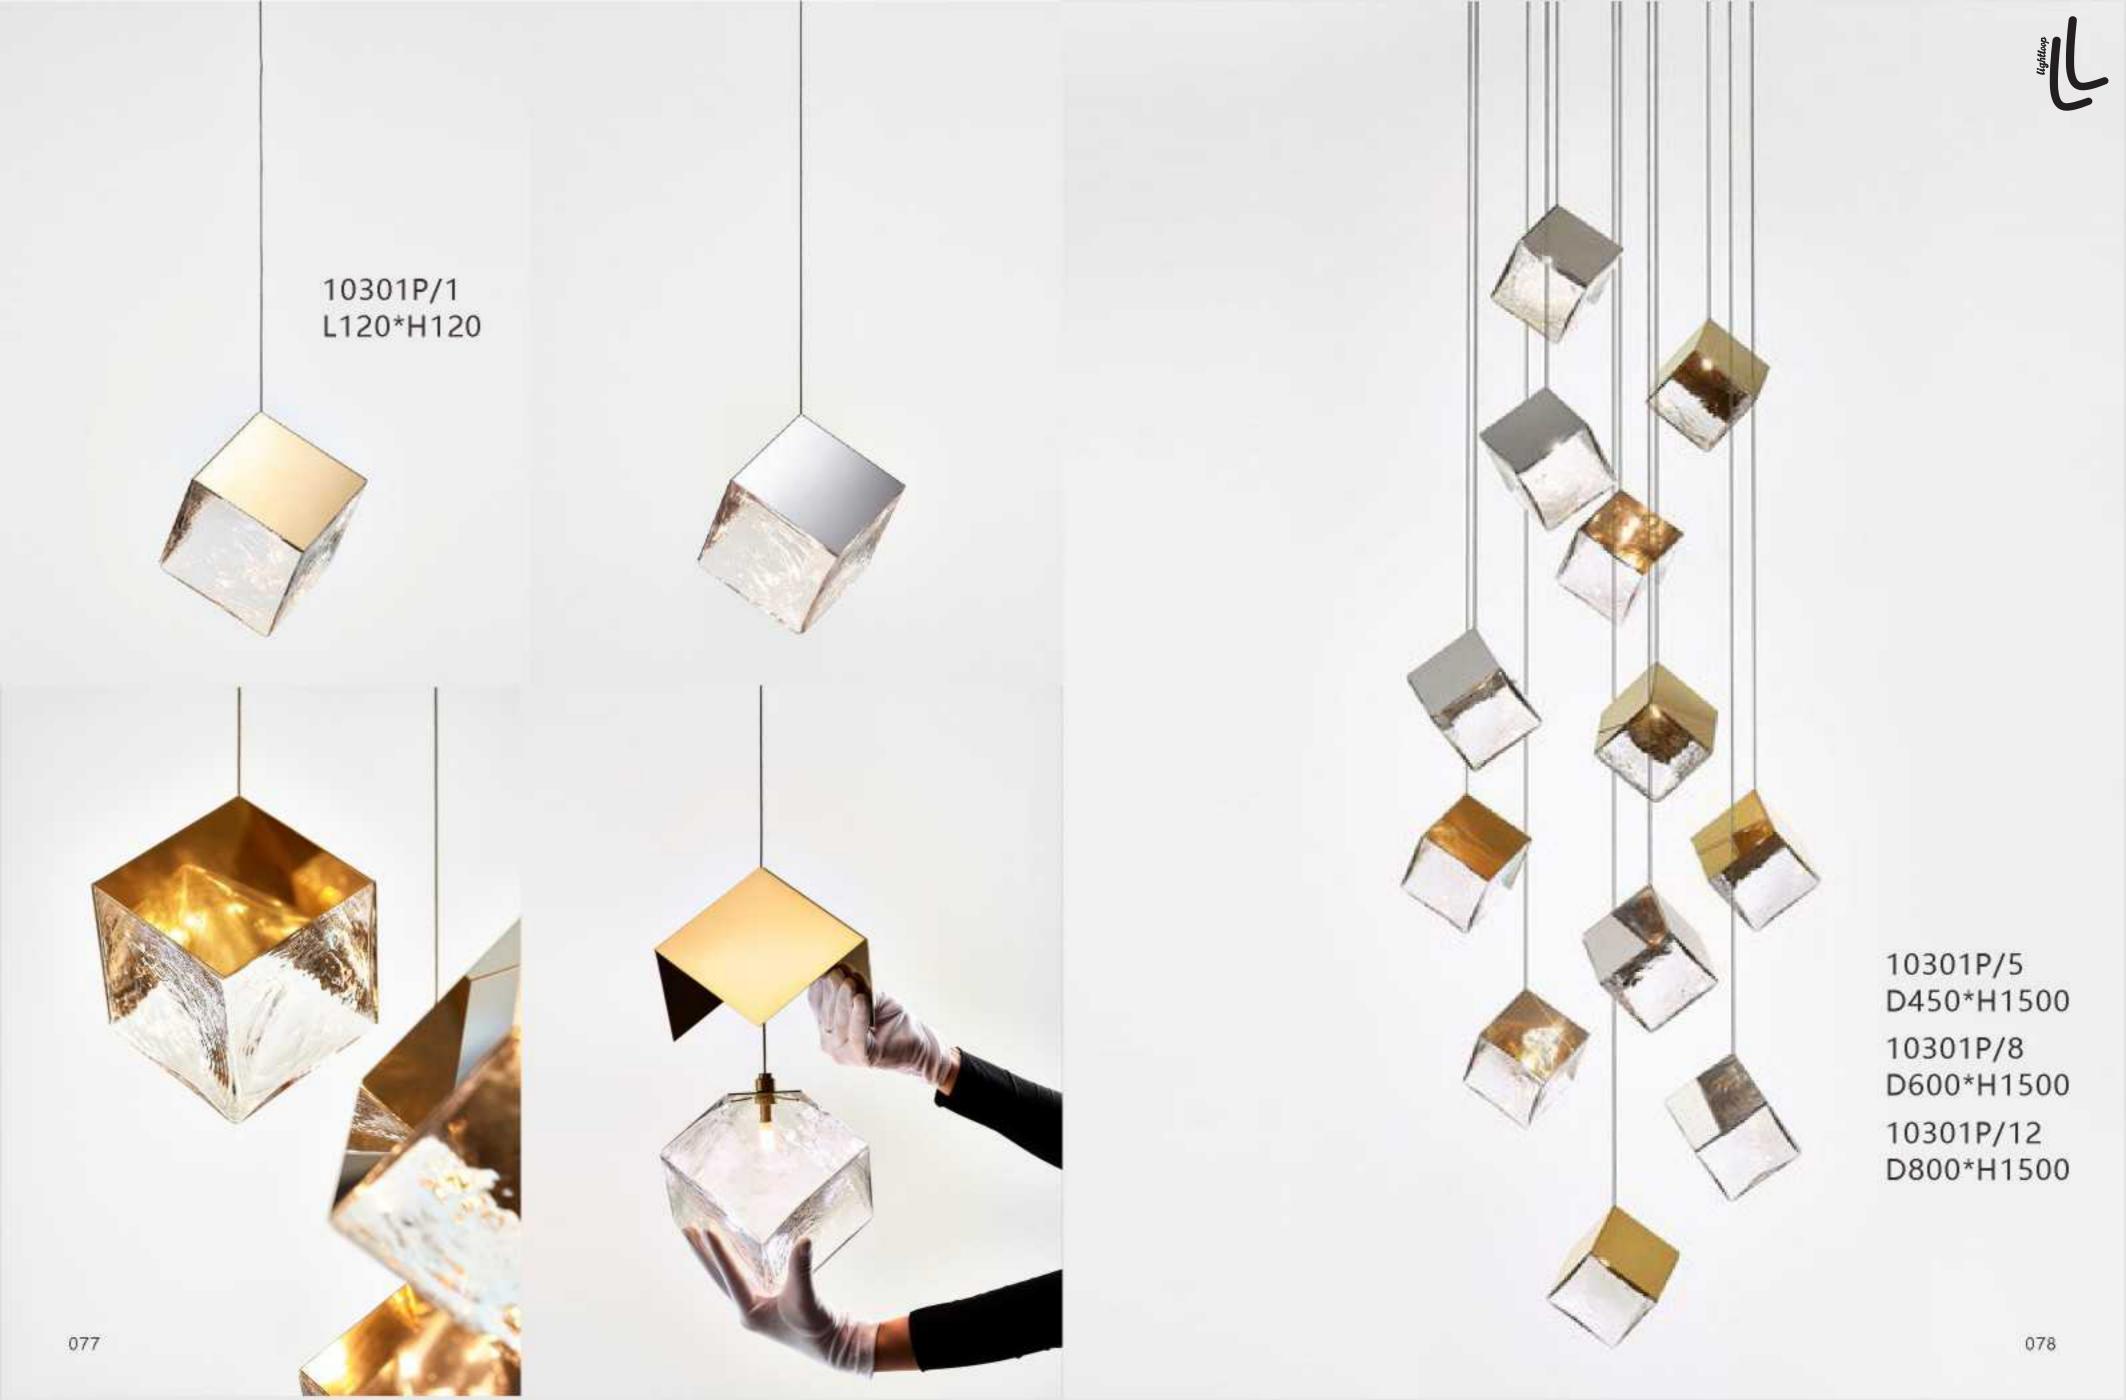

10306P/S Brass Φ200\*H235 10306P/L Brass Φ300\*H350

10306P/5 Brass Ф600\*Н1500

10306P/3 Brass Ф600\*Н1500

10306P/S Black Φ200\*H235 10306P/L Black Φ300\*H350

10306P/5 Black Ф600\*Н1500

10306P/3 Black Ф600\*Н1500