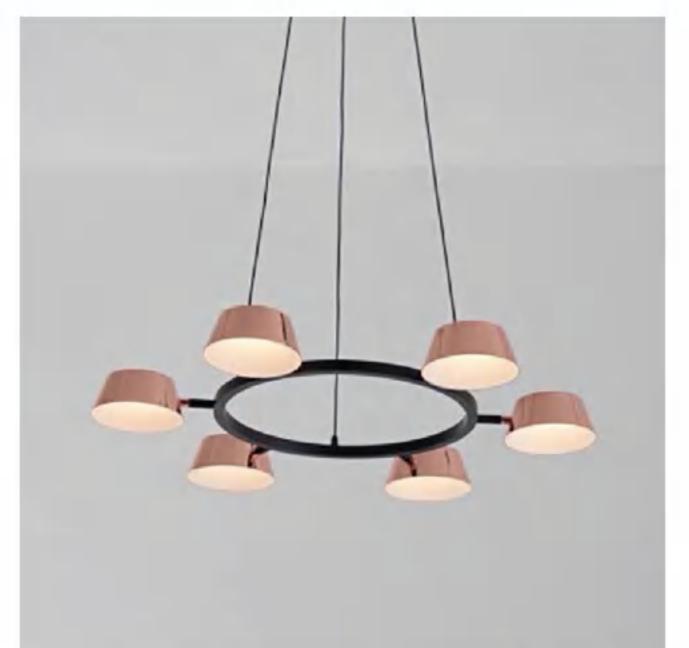

9817P/5 Black D700\*H470

10302P/R900+500 Ф900\*H1450

9153P/6 Black D450\*H426

9153P/10 Black D450\*H605

9153W/2 Black D240\*H450

10309W W199\*E183\*H502

10309T D230\*H542

10305W/S Silver L350\*160\*H50