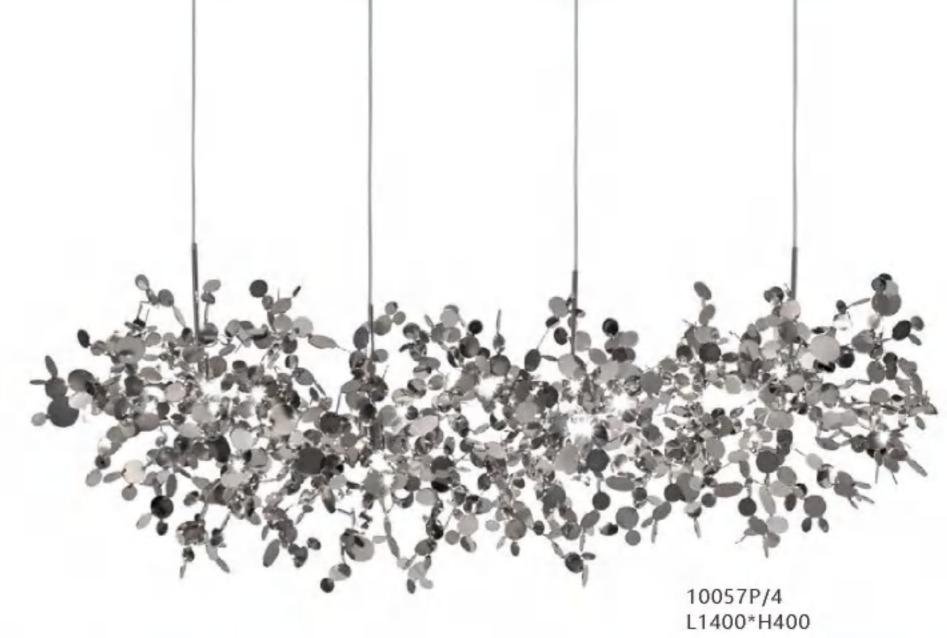

8902P/10 D450\*H2000 Base: D400\*H550

10346P/16 D1350\*H1500

12668P/L D650\*H280

10702P D200\*H259

8836P/L L1300\*W200\*H250

8836P D600\*H230 D800\*H230 D1000\*H230

8825P/Copper D760\*H550

8825P/Silver D760\*H550