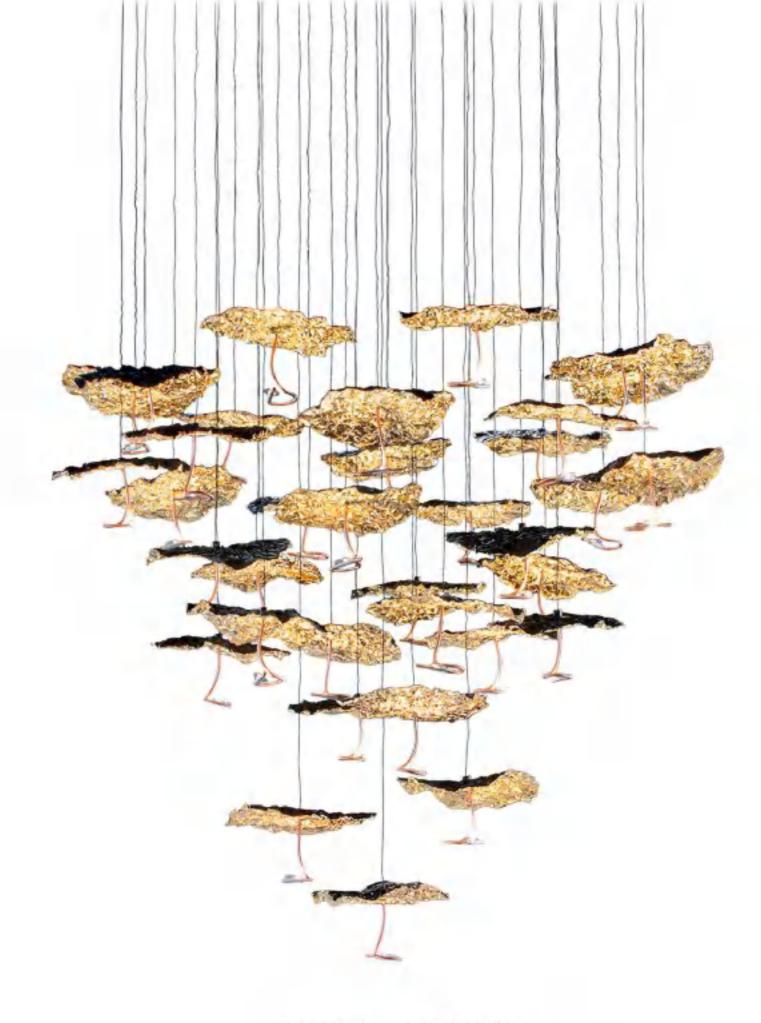

11704P/17 L800\*W300\*H1500

8827P/1 D200\*H150 8827P/19 D800\*H2000 8827P/29 D1160\*H3000 8827P/45 D1500\*H3000

8109W S: D600\*H120 M: D800\*H120 L: D1000\*H120

9550W/R S D600\*H120 9550W/R L D800\*H120

8072W/S D610\*H100 8072W/L D810\*H100