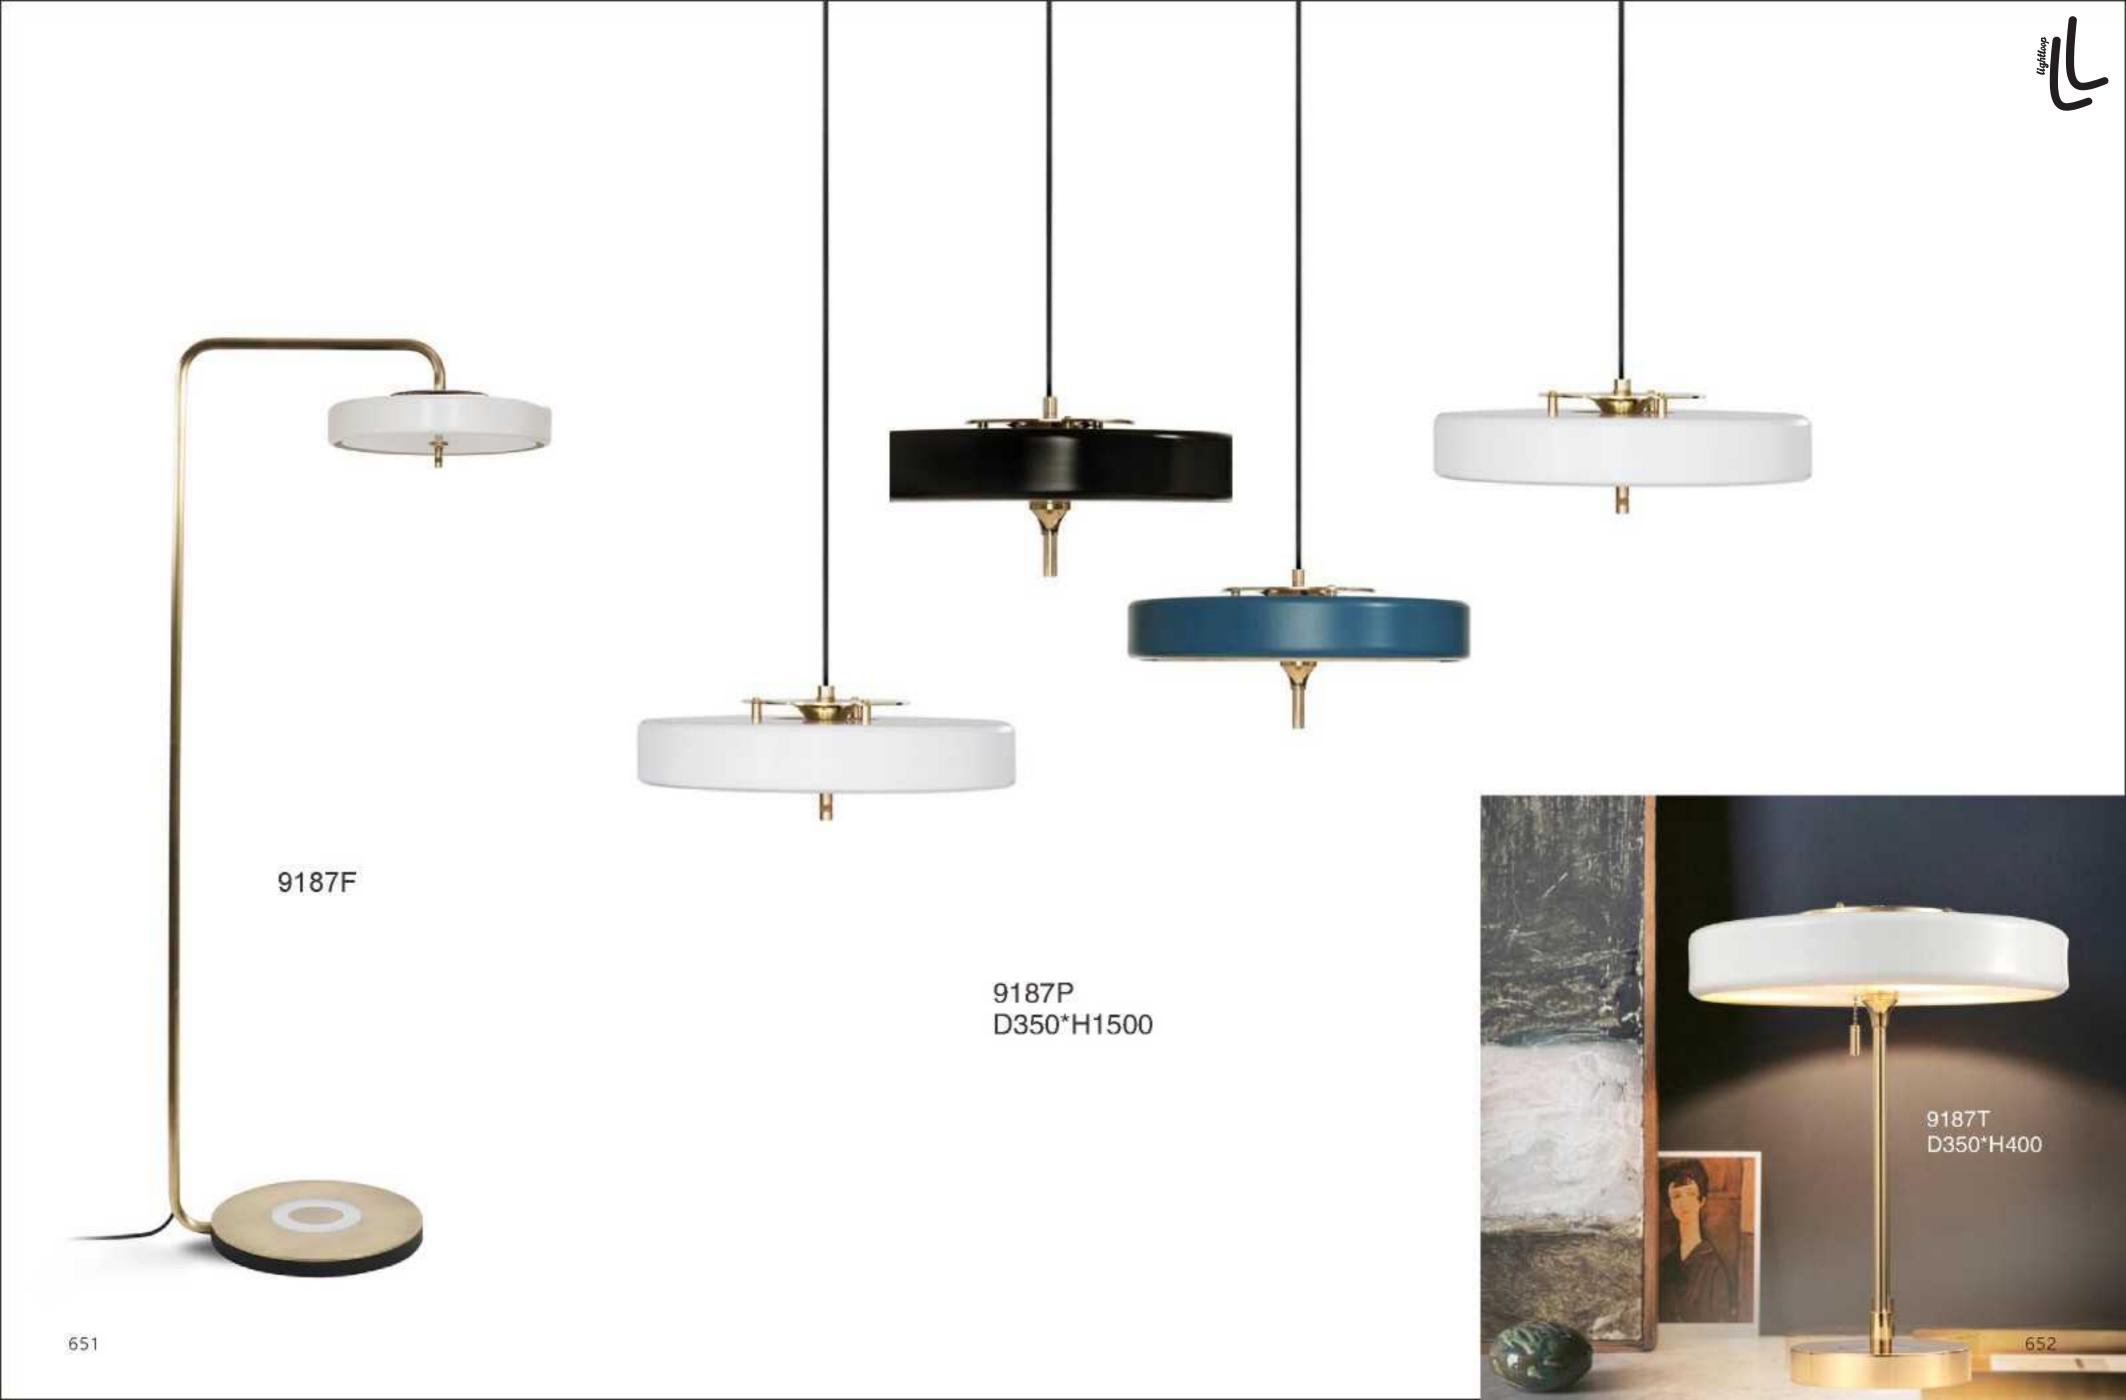

D350\*H370

D420\*H440

D550\*H570

10342P D655\*H830

10240T/GOLD D250\*H80

10240T/copper D250\*H80

6003P D220\*H2000

10260T/L BK φ370\*H690