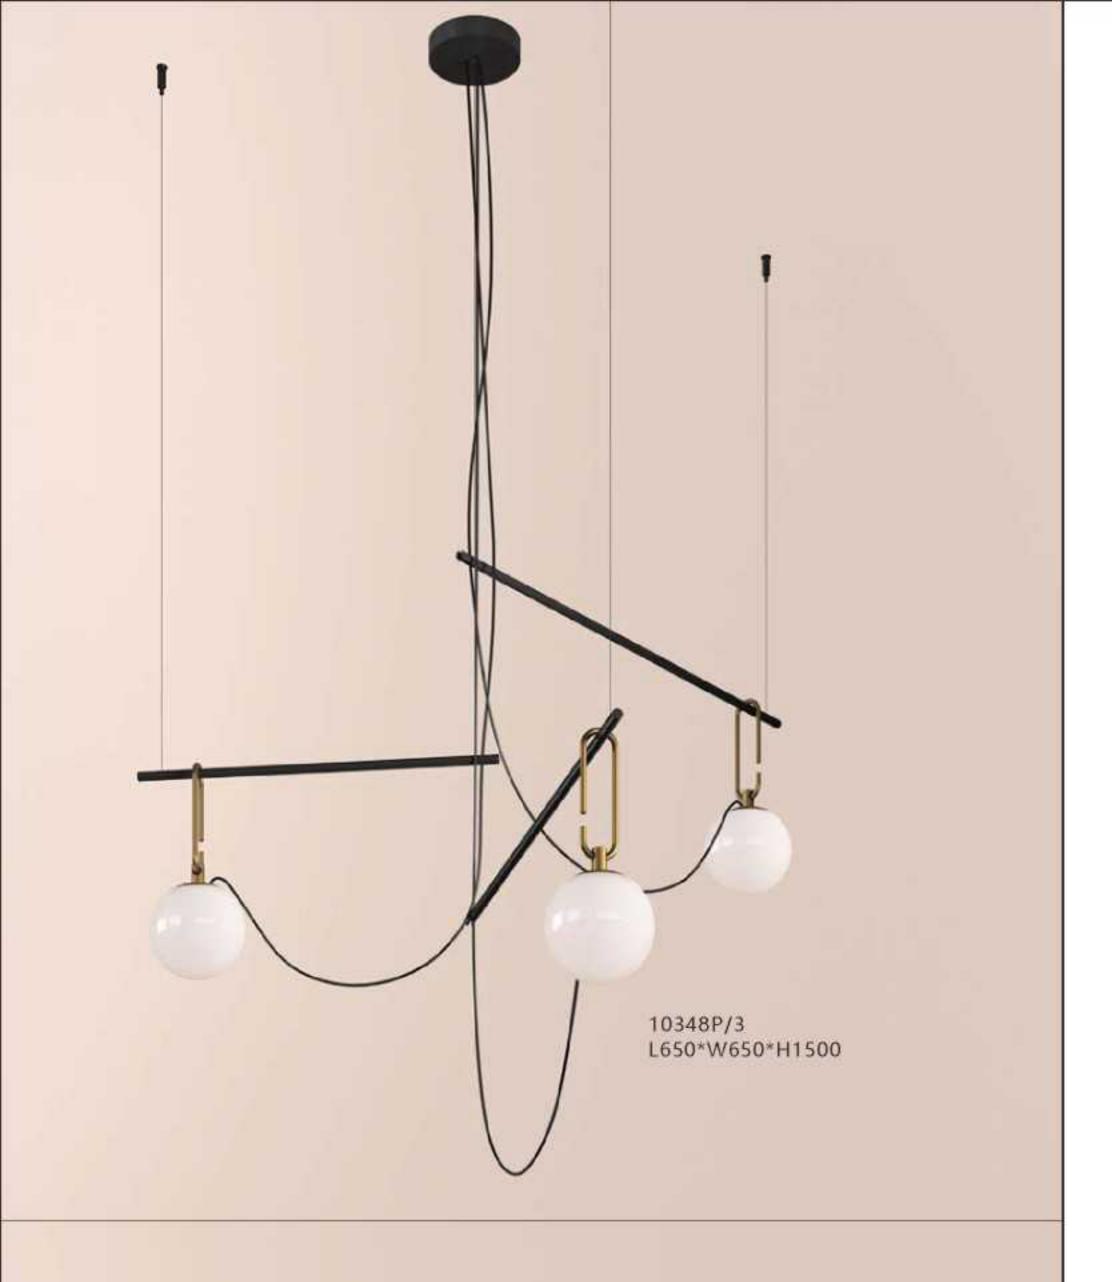

10249P/1 D100\*H300

10552P

10267P/Grey D750\*H420

9129P 00000 D320\*H260

10229P S: D250 M: D350 L: D450

10340P/WH D330\*H300

10348P/1

S: L495\*W140\*H307 L: L495\*W220\*H387