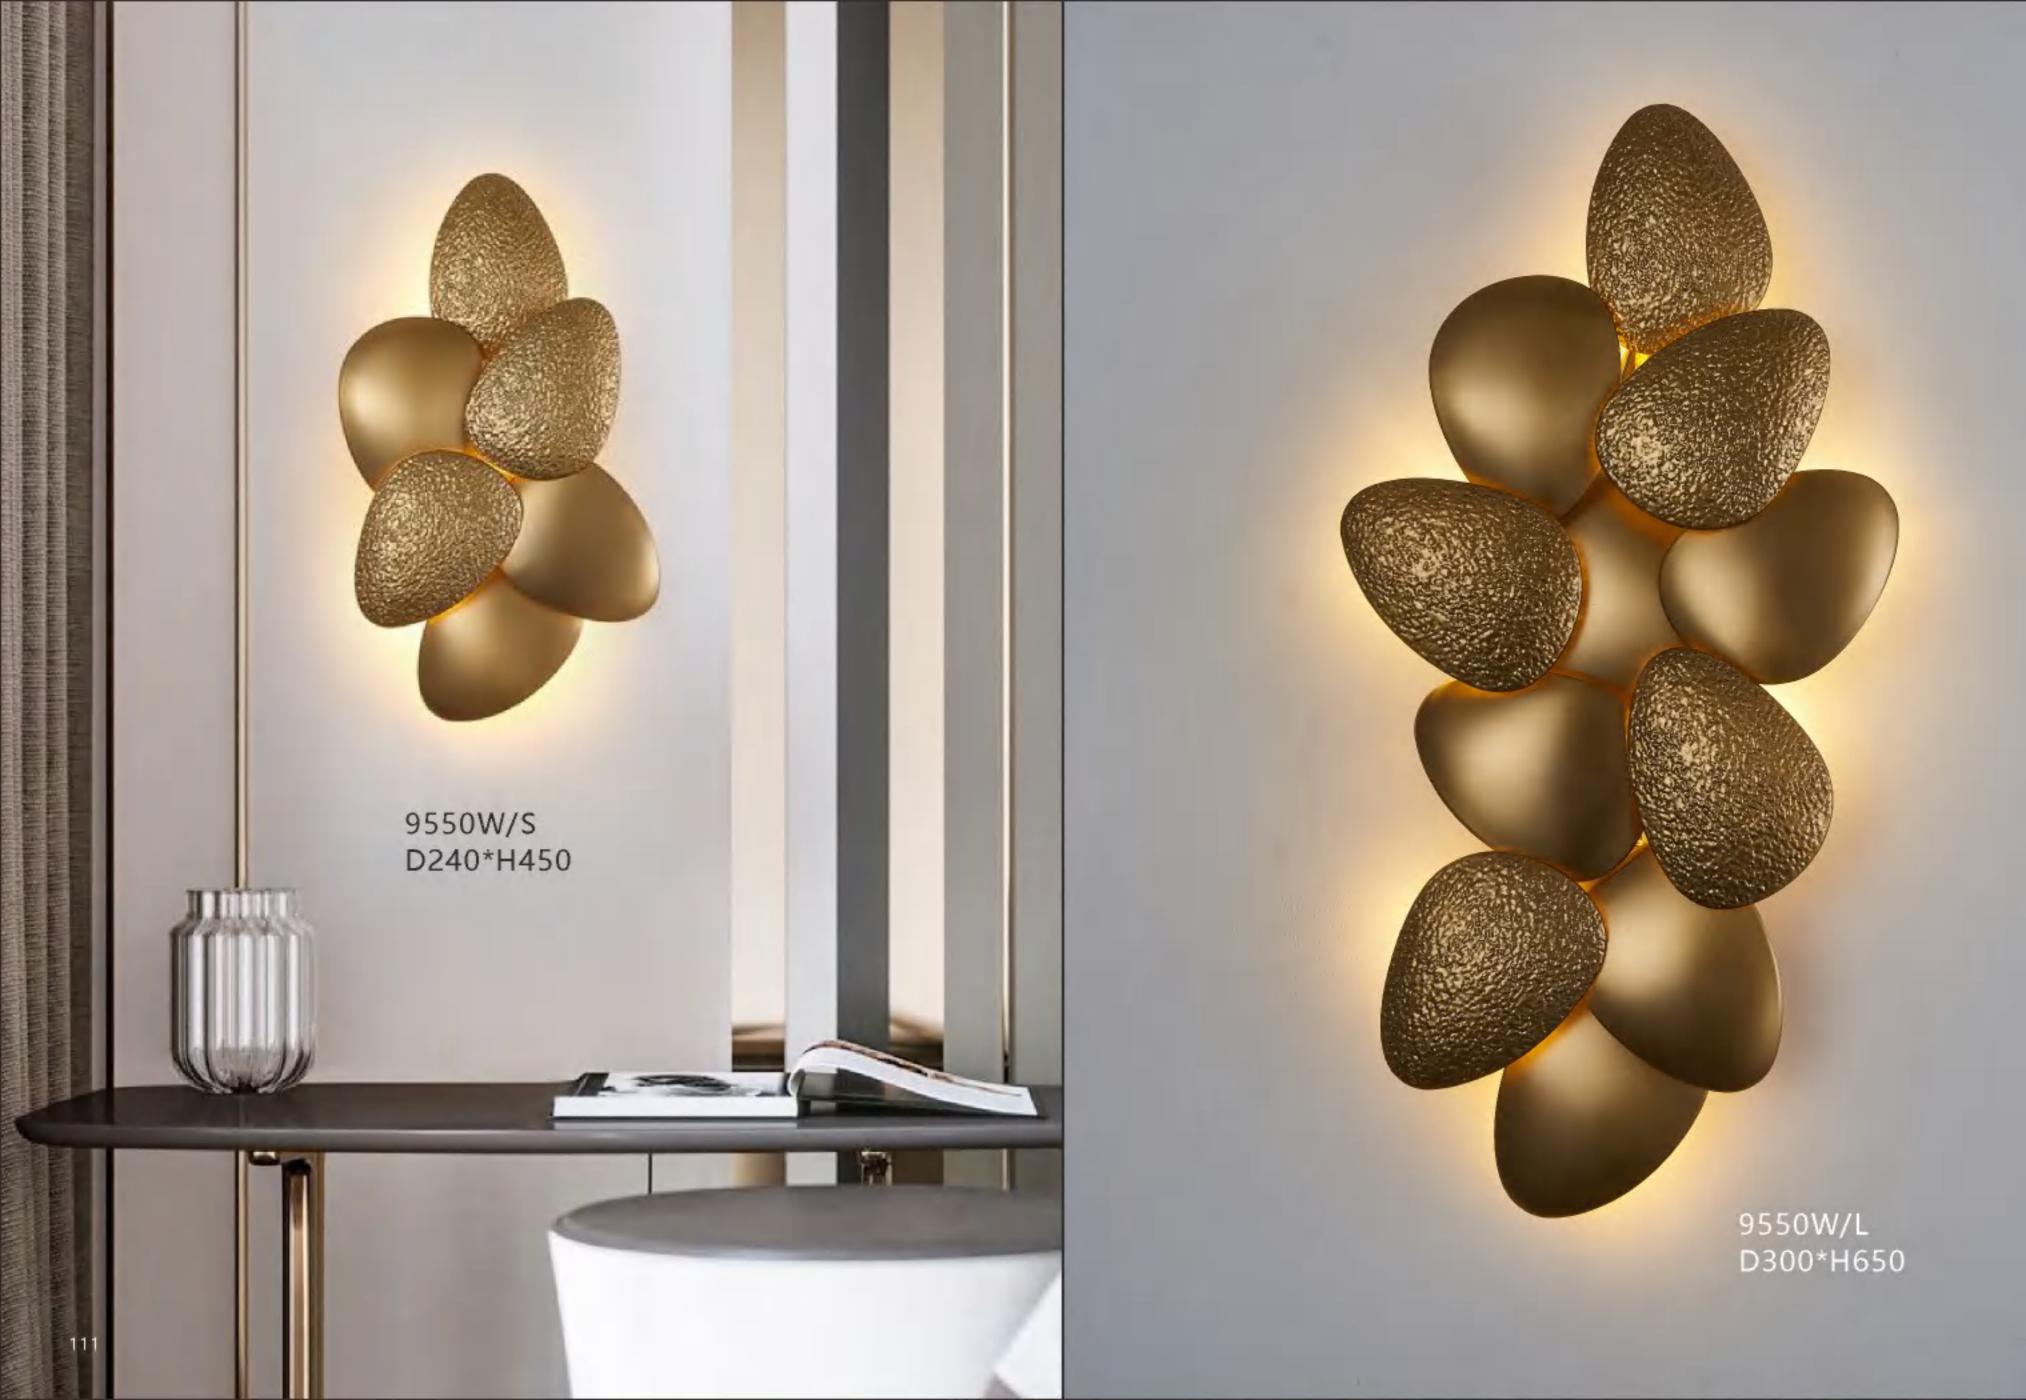

11704P/17 L800\*W300\*H1500

8827P/1 D200\*H150 8827P/19 D800\*H2000 8827P/29 D1160\*H3000 8827P/45 D1500\*H3000

8109W S: D600\*H120 M: D800\*H120 L: D1000\*H120

9550W/R S D600\*H120 9550W/R L D800\*H120

8072W/S D610\*H100 8072W/L D810\*H100