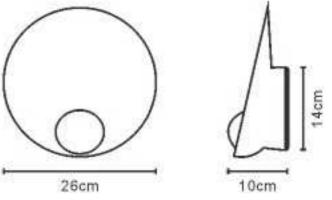

240\*H450















10309W W199\*E183\*H502



10309T D230\*H542























10305W/S Silver L350\*160\*H50







10306P/S Brass Φ200\*H235 10306P/L Brass Φ300\*H350



10306P/5 Brass Ф600\*Н1500



10306P/3 Brass Ф600\*Н1500





10306P/S Black Φ200\*H235 10306P/L Black Φ300\*H350



10306P/5 Black Ф600\*Н1500



10306P/3 Black Ф600\*Н1500









11704P/17 L800\*W300\*H1500



































8827P/1 D200\*H150 8827P/19 D800\*H2000 8827P/29 D1160\*H3000 8827P/45 D1500\*H3000







8109W S: D600\*H120 M: D800\*H120 L: D1000\*H120









9550W/R S D600\*H120 9550W/R L D800\*H120









8072W/S D610\*H100 8072W/L D810\*H100



8109P/R S: D800\*H450 L: D1000\*H450





10707W L1350\*H425 L1930\*H840



























8607W

































10669W1 L600\*W16 10669P/S L600\*W16 10669T D150\*H460

10669W2 L1000\*W16 10669P/M L800\*W16 10669F D180\*H1500

10669P/L L1000\*W16













8902P/10 D450\*H2000 Base: D400\*H550











10346P/16 D1350\*H1500













12668P/L D650\*H280















10702P D200\*H259

























8836P/L L1300\*W200\*H250



8836P D600\*H230 D800\*H230 D1000\*H230







8825P/Copper D760\*H550



8825P/Silver D760\*H550



































10248P/B-2 D350\*H960

10248P/B-3 D160\*H1180







10248F2 D300\*H1300



10248F1 D300\*H1250

211



















8711P L1500\*W150\*H230













10801P/ GOLD 10801P/ SV D630\*270\*621 D630\*270\*622

229









10116P/S D600\*W320 10116P/L D1200\*W620











10213T1 D200\*H250







9572P/B D200\