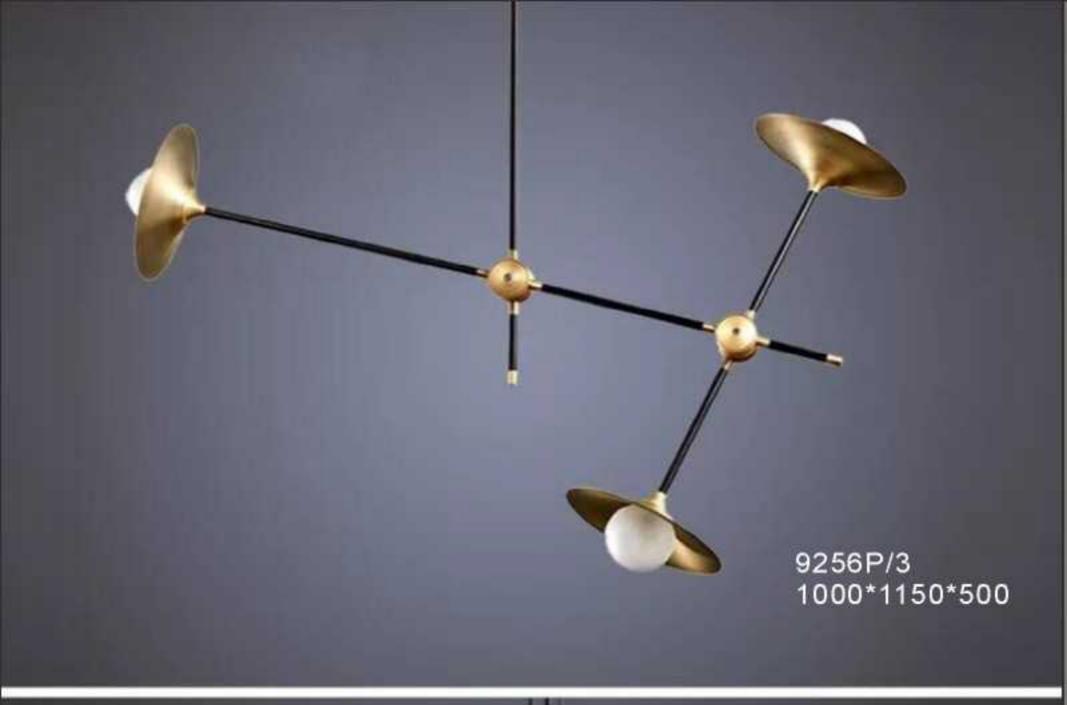

10229P S: D250 M: D350 L: D450













10340P/WH D330\*H300















10348P/1

S: L495\*W140\*H307 L: L495\*W220\*H387



L320\*W140\*H1500

















10254P/A-6 D450\*HH650





10254P/B-4 L550\*H450

10254P/B-7 L1000\*H450



























































10238P/3



10238P D450/D650 D850/D1080



10238P/2































7029T D400\*H460













7028F BK

52CM

160CM







9965F D240\*H1300

456























9911P/8 D950H530

















10049T white Ø300\*H440







9080T/SD280\*H260 9080T/LD394\*H369











9962P D600\*H300





9962P D600\*H300

9962P D600\*H300

















9969T/B D350\*H280















9914P/A D250\*H450



9914P/B D200\*H250

499







9936P D385\*H360







































9967P/L L1000\*350\*H300





9967P/D800 9967P/D600





9942- B-S D510H580 9942- B-L D750H810

9942- C-S D760H870 9942- C-L D1360H1360





9707P/S L900\*W350\*H400 9707P/L L1250\*W650\*H520 9707P/XL L1950\*W1000\*H1420























9312F **●**○ D600\*H1650









9388P





9208 D200\*H300 Gold/Silver/Amber/Clear/Blue







9305P/S D270\*H270 9305P/L D380\*H380

















9306P D180\*H300

551



9203P D160/D220/D300/D480 white/black/grey/green/coffee























7095F D600\*H1800-2400



9901P S:D200\*H180 L:D325\*H295







9196P D450\*H500











9255T D330\*H500

9255F/S D355\*H1200 9255F/L D430\*H1280

9255P/S D330\*H560

9255P/L D430\*H640













9133W3 L370\*W205\*H765

9133T2 L460\*W275\*H540







9214P-5 D450\*H450