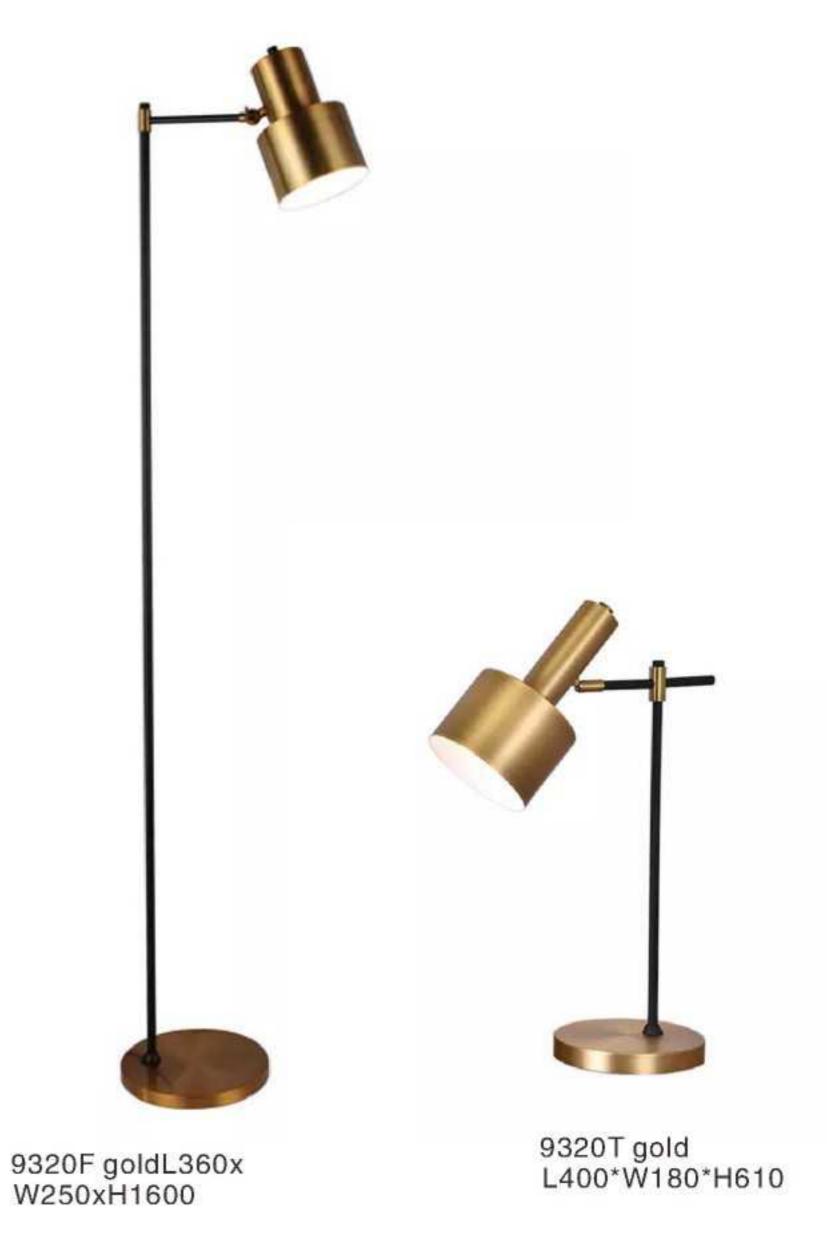

10240T/copper D250\*H80





6003P D220\*H2000









10260T/L BK φ370\*H690













10249P/1 D100\*H300









10552P











10267P/Grey D750\*H420





9129P 00000 D320\*H260















10229P S: D250 M: D350 L: D450













10340P/WH D330\*H300















10348P/1

S: L495\*W140\*H307 L: L495\*W220\*H387



L320\*W140\*H1500

















10254P/A-6 D450\*HH650





10254P/B-4 L550\*H450

10254P/B-7 L1000\*H450



























































10238P/3



10238P D450/D650 D850/D1080



10238P/2































7029T D400\*H460













7028F BK

52CM

160CM







9965F D240\*H1300

456























9911P/8 D950H530

















10049T white Ø300\*H440







9080T/SD280\*H260 9080T/LD394\*H369











9962P D600\*H300





9962P D600\*H300

9962P D600\*H300

















9969T/B D350\*H280















9914P/A D250\*H450



9914P/B D200\*H250

499







9936P D385\*H360







































9967P/L L1000\*350\*H300





9967P/D800 9967P/D600





9942- B-S D510H580 9942- B-L D750H810

9942- C-S D760H870 9942- C-L D1360H1360





9707P/S L900\*W350\*H400 9707P/L L1250\*W650\*H520 9707P/XL L1950\*W1000\*H1420























9312F **●**○ D600\*H1650









9388P





9208 D200\*H300 Gold/Silver/Amber/Clear/Blue







9305P/S D270\*H270 9305P/L D380\*H380

















9306P D180\*H300

551



9203P D160/D220/D300/D480 white/black/grey/green/coffee























7095F D600\*H1800-2400



9901P S:D200\*H180 L:D325\*H295







9196P D4