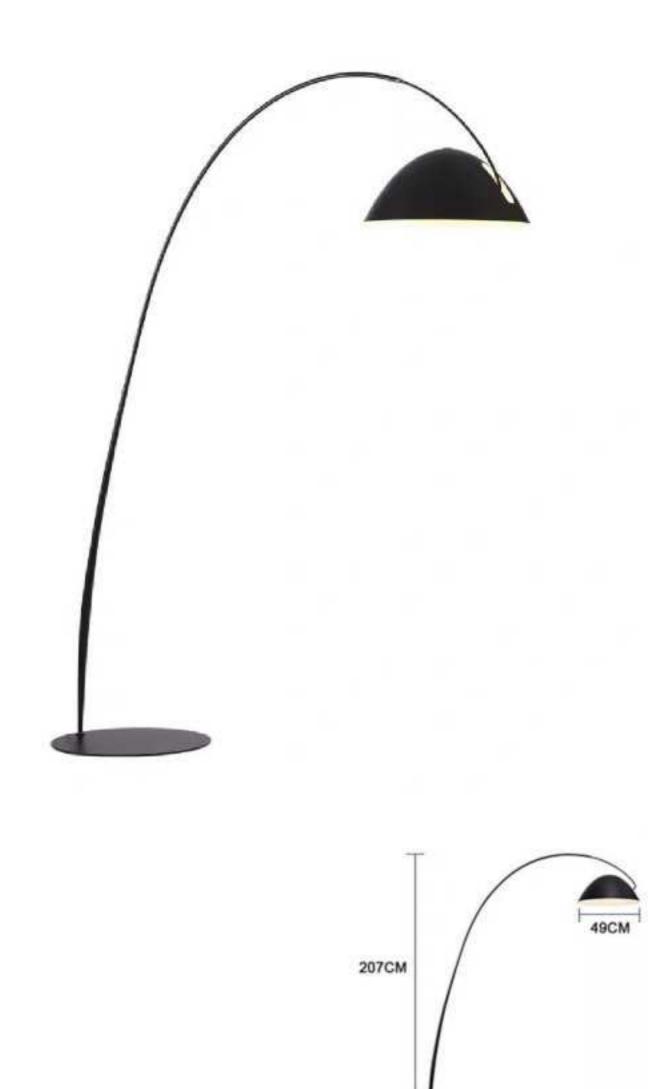

7028F BK

52CM

160CM

9965F D240\*H1300

456

9911P/8 D950H530

10049T white Ø300\*H440

9080T/SD280\*H260 9080T/LD394\*H369