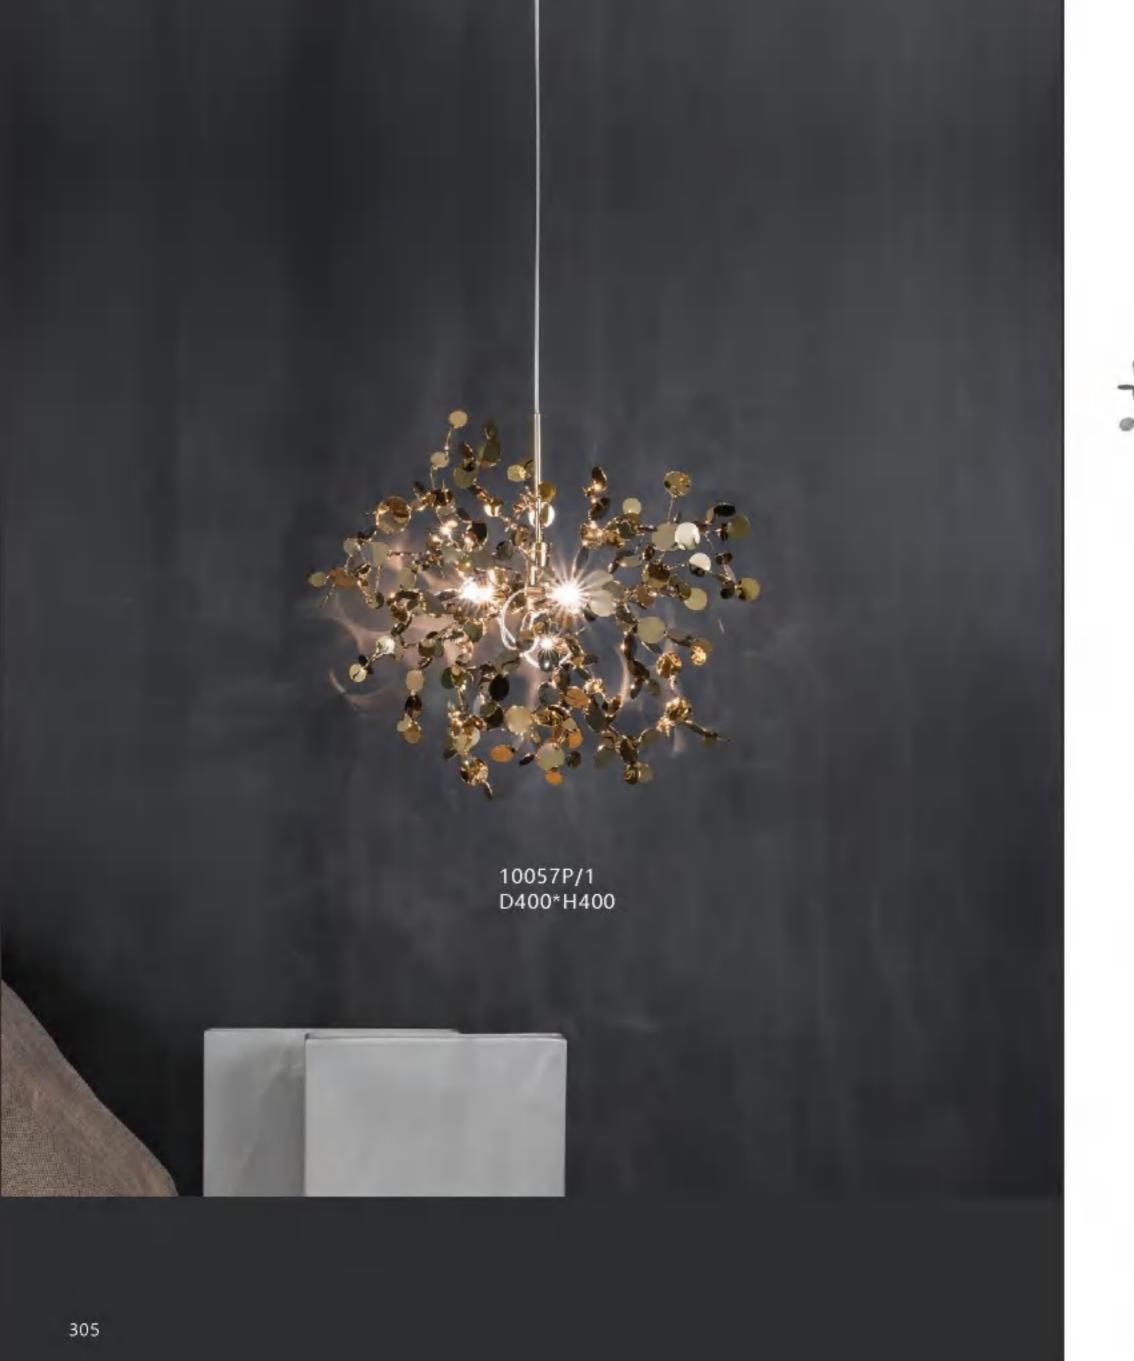

8902P/10 D450\*H2000 Base: D400\*H550

10346P/16 D1350\*H1500

12668P/L D650\*H280

10702P D200\*H259

8836P/L L1300\*W200\*H250

8836P D600\*H230 D800\*H230 D1000\*H230

8825P/Copper D760\*H550

8825P/Silver D760\*H550