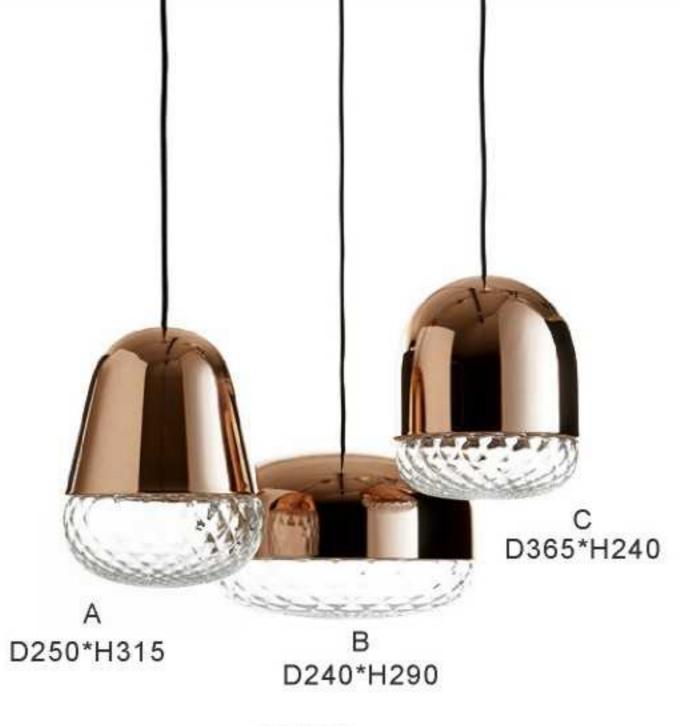

D600





9942- B-S D510H580 9942- B-L D750H810

9942- C-S D760H870 9942- C-L D1360H1360





9707P/S L900\*W350\*H400 9707P/L L1250\*W650\*H520 9707P/XL L1950\*W1000\*H1420























9312F **●**○ D600\*H1650









9388P





9208 D200\*H300 Gold/Silver/Amber/Clear/Blue







9305P/S D270\*H270 9305P/L D380\*H380

















9306P D180\*H300

551



9203P D160/D220/D300/D480 white/black/grey/green/coffee























7095F D600\*H1800-2400



9901P S:D200\*H180 L:D325\*H295







9196P D450\*H500











9255T D330\*H500

9255F/S D355\*H1200 9255F/L D430\*H1280

9255P/S D330\*H560

9255P/L D430\*H640













9133W3 L370\*W205\*H765

9133T2 L460\*W275\*H540







9214P-5 D450\*H450







9355T S:D260\*H450 L:D370\*H750



9355F D370\*H1400

579





9309P





581



















8505/F L1500\*W1430\*H2090









9159P/19 D800\*H430

















9088P/2S white



9088P/2S black



9088P/2S color







9022P XS:D500\*H350 S:D720\*H450 L:D980\*H650







9022R D800 D980 D1050 D1250 D1600 D2000









9016/S L1080xW1000xH350mm

9016/L

L1420xW1350xH420mm



1033C/1 GOLD D600xH340mm







9066A-BK D500xH500mm















9067P D300xH360mm

















9137W W250\*H216











8722P D250/D300/D350/D400

642





















8041P D200/D250/D300 /D350/D400



























**6702F** S:D400\*H1680 L:D500\*H1780













**8915P** D1000\*H700

















our "CLIENTS"

We are trusted by a variety of leading businesses, including industrial plants, hotels, retail outlets, and major real estate d