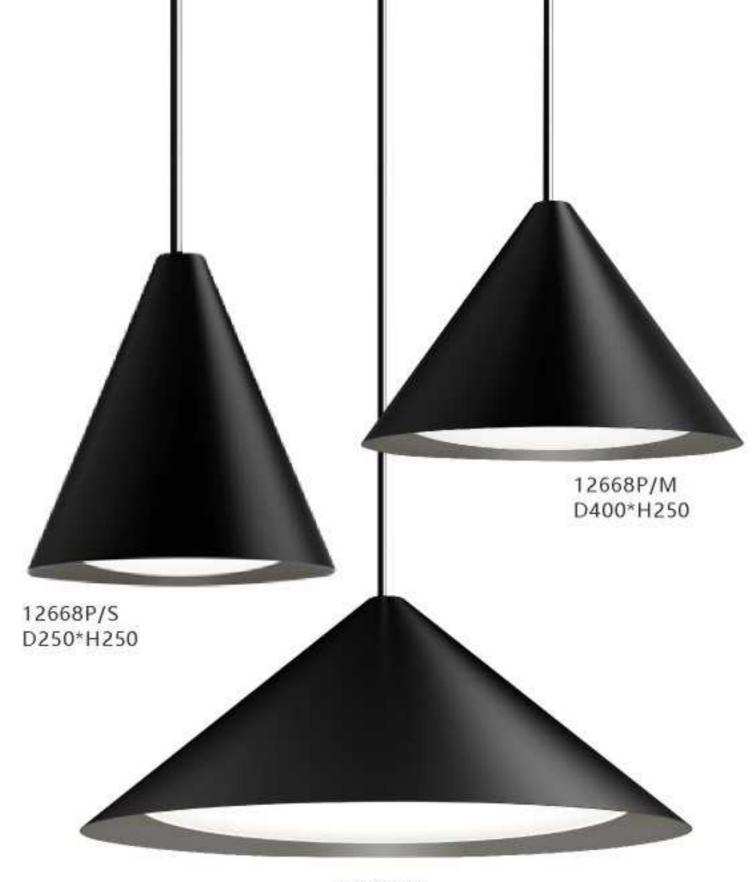

8902P/10 D450\*H2000 Base: D400\*H550

10346P/16 D1350\*H1500

12668P/L D650\*H280

10702P D200\*H259

8836P/L L1300\*W200\*H250

8836P D600\*H230 D800\*H230 D1000\*H230

8825P/Copper D760\*H550

8825P/Silver D760\*H550