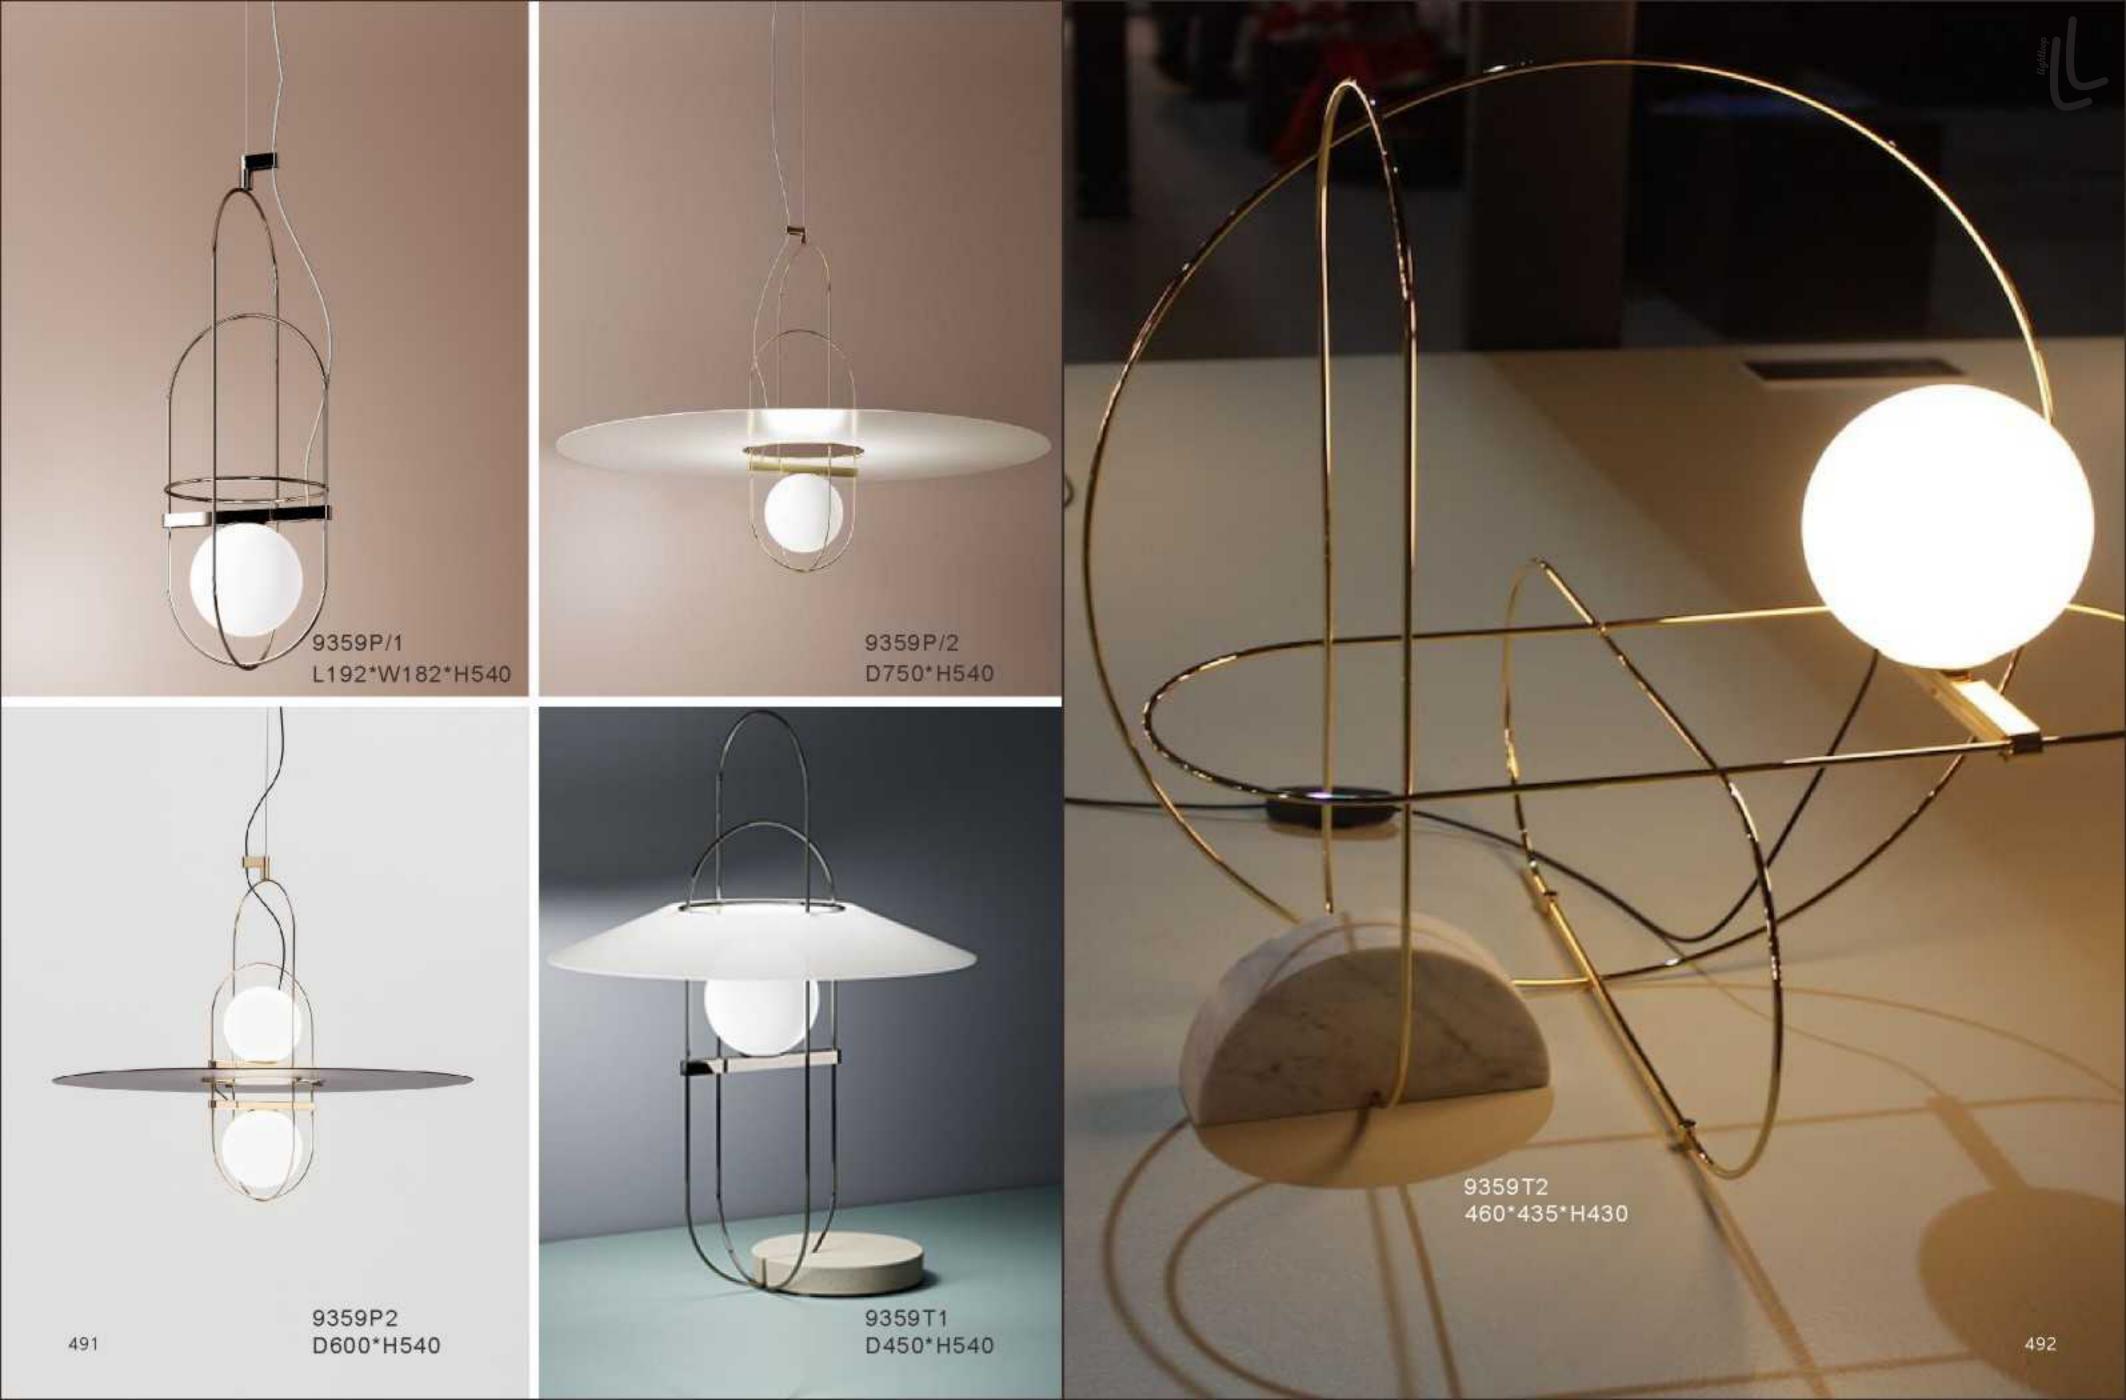

100\*H300









10552P











10267P/Grey D750\*H420





9129P 00000 D320\*H260















10229P S: D250 M: D350 L: D450













10340P/WH D330\*H300















10348P/1

S: L495\*W140\*H307 L: L495\*W220\*H387



L320\*W140\*H1500

















10254P/A-6 D450\*HH650





10254P/B-4 L550\*H450

10254P/B-7 L1000\*H450



























































10238P/3



10238P D450/D650 D850/D1080



10238P/2































7029T D400\*H460













7028F BK

52CM

160CM







9965F D240\*H1300

456























9911P/8 D950H530

















10049T white Ø300\*H440







9080T/SD280\*H260 9080T/LD394\*H369











9962P D600\*H300





9962P D600\*H300

9962P D600\*H300

















9969T/B D350\*H280















9914P/A D250\*H450



9914P/B D200\*H250

499







9936P D385\*H360







































9967P/L L1000\*350\*H300





9967P/D800 9967P/D600





9942- B-S D510H580 9942- B-L D750H810

9942- C-S D760H870 9942- C-L D1360H1360





9707P/S L900\*W350\*H400 9707P/L L1250\*W650\*H520 9707P/XL L1950\*W1000\*H1420























9312F **●**○ D600\*H1650









9388P





9208 D200\*H300 Gold/Silver/Amber/Clear/Blue







9305P/S D270\*H270 9305P/L D380\*H380

















9306P D180\*H300

551



9203P D160/D220/D300/D480 white/black/grey/green/coffee























7095F D600\*H1800-2400



9901P S:D200\*H180 L:D325\*H295







9196P D450\*H500











9255T D330\*H500

9255F/S D355\*H1200 9255F/L D430\*H1280

9255P/S D330\*H560

9255P/L