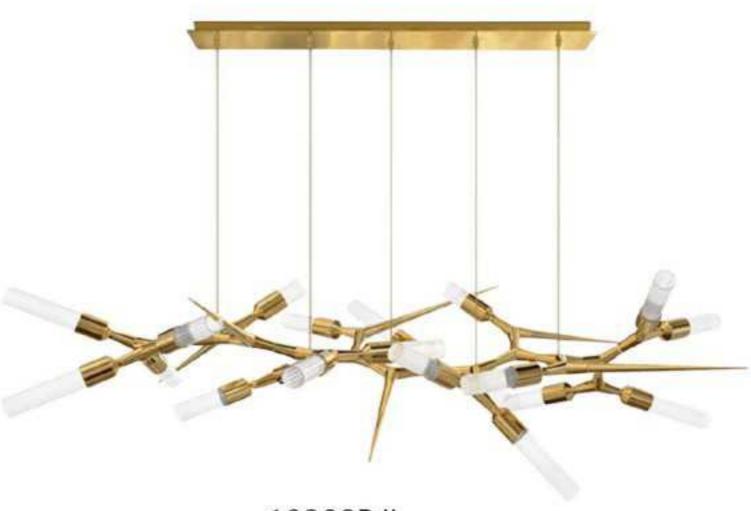

## **Decorative Lighting**

"Bring you beyond"

D720\*H1450

9592F D280\*H1500

9110P D520\*H50

1035P L1200 \* W 800 \*H 410

6983F Ф320\*Н1350

6984T gold D260\*H620