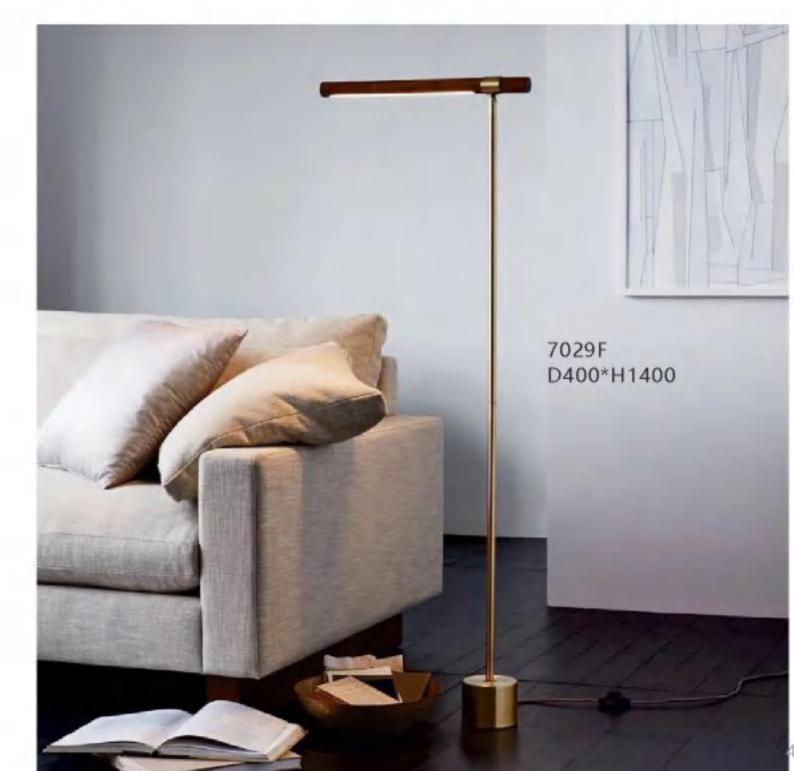

L320\*W140\*H1500

10254P/A-6 D450\*HH650

10254P/B-4 L550\*H450

10254P/B-7 L1000\*H450

10238P/3

10238P D450/D650 D850/D1080

10238P/2

7029T D400\*H460