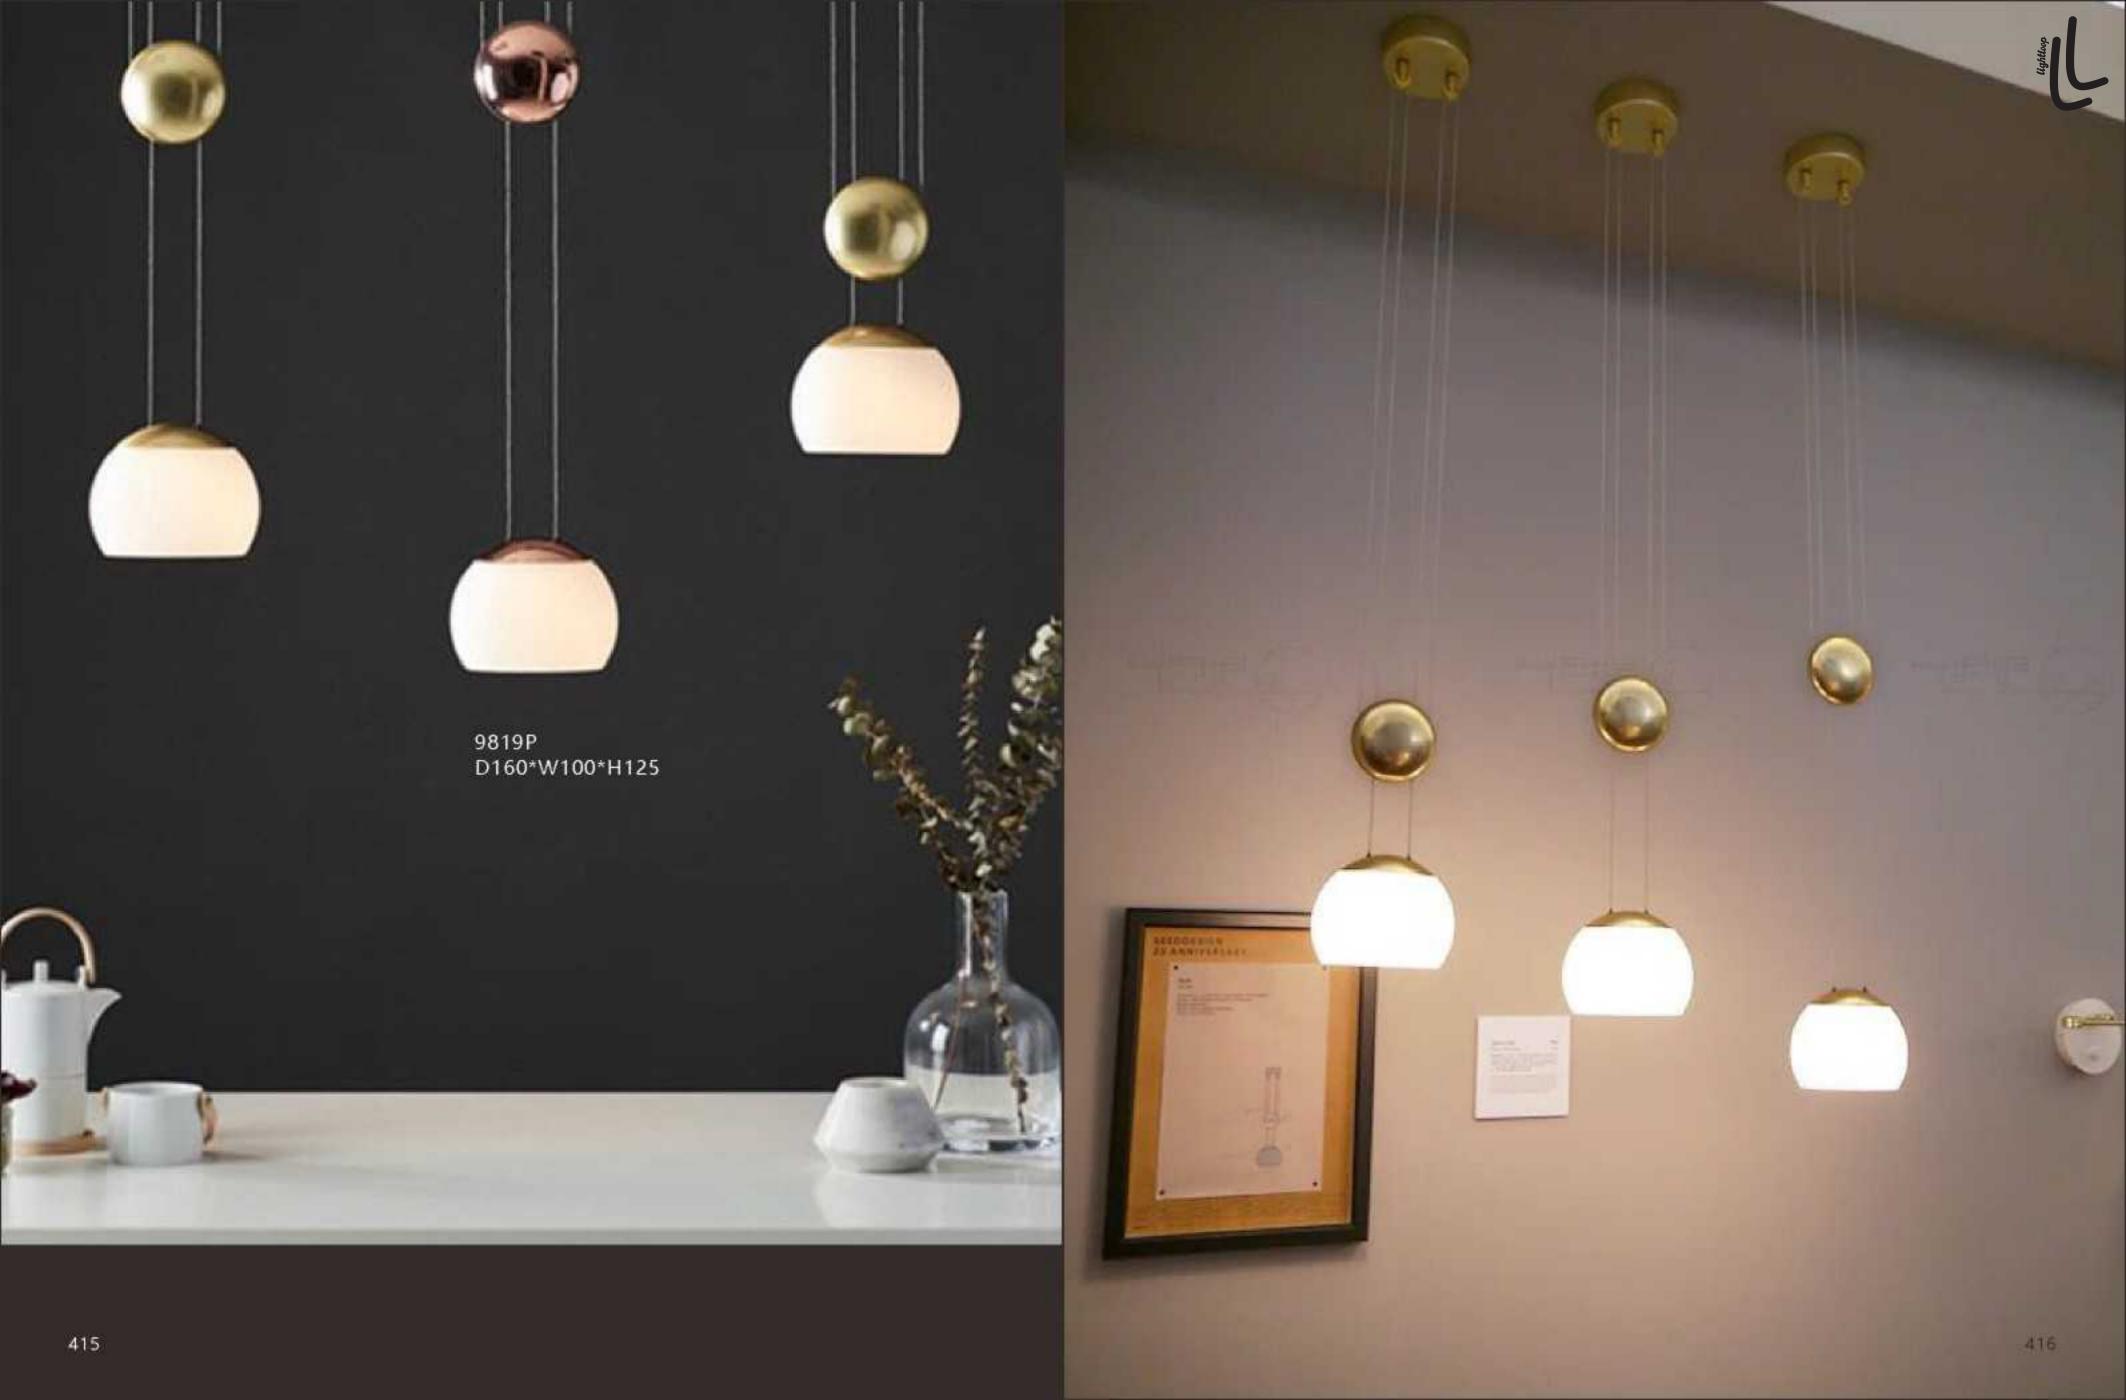

10579T D440\*H440





















10675P1 L250\*W250\*H250



10675T2 D320\*W320\*H680



10675P3 L730\*W250\*H250



10675P/2A D250\*W250\*H490







10345P/3A



10345P/3B











9528P/XS

9528P/S

9528P/M

9528P/L

D220\*H240

D350\*H370

D420\*H440

D550\*H570





10342P D655\*H830









10240T/GOLD D250\*H80





10240T/copper D250\*H80





6003P D220\*H2000









10260T/L BK φ370\*H690













10249P/1 D100\*H300









10552P











10267P/Grey D750\*H420





9129P 00000 D320\*H260















10229P S: D250 M: D350 L: D450













10340P/WH D330\*H300















10348P/1

S: L495\*W140\*H307 L: L495\*W220\*H387



L320\*W140\*H1500

















10254P/A-6 D450\*HH650





10254P/B-4 L550\*H450

10254P/B-7 L1000\*H450



























































10238P/3



10238P D450/D650 D850/D1080



10238P/2































7029T D400\*H460













7028F BK

52CM

160CM







9965F D240\*H1300

456























9911P/8 D950H530

















10049T white Ø300\*H440







9080T/SD280\*H260 9080T/LD394\*H369











9962P D600\*H300





9962P D600\*H300

9962P D600\*H300

















9969T/B D350\*H280















9914P/A D250\*H450



9914P/B D200\*H250

499







9936P D385\*H360







































9967P/L L1000\*350\*H300





9967P/D800 9967P/D600





9942- B-S D510H580 9942- B-L D750H810

9942- C-S D760H870 9942- C-L D1360H1360





9707P/S L900\*W350\*H400 9707P/L L1250\*W650\*H520 9707P/XL L1950\*W1000\*H1420