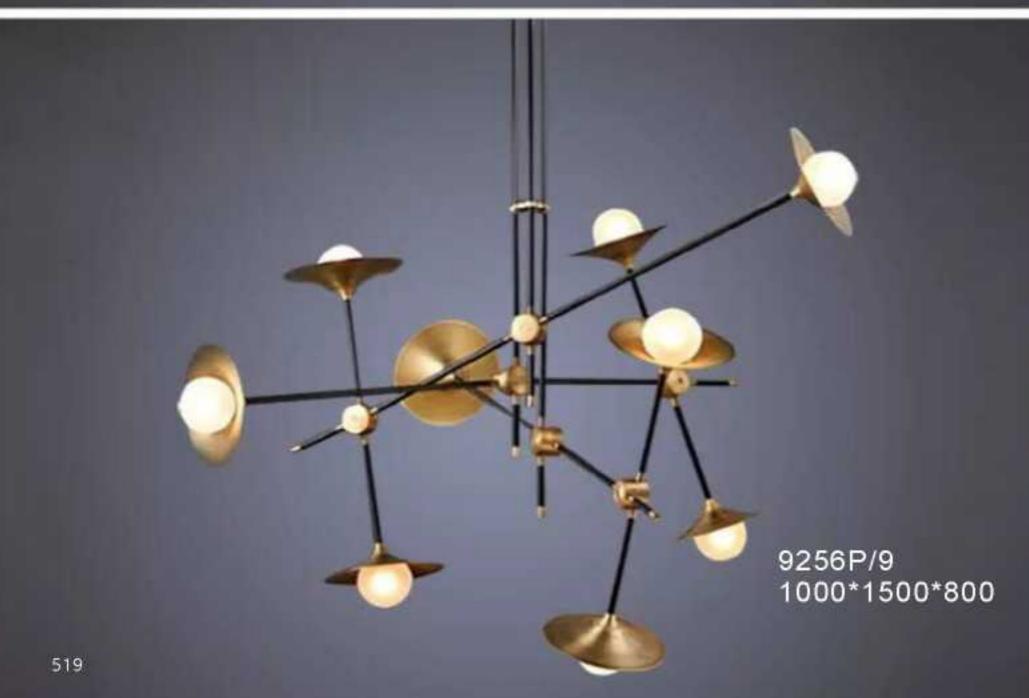

## **Decorative Lighting**

"Bring you beyond"

D720\*H1450

9592F D280\*H1500

9110P D520\*H50

1035P L1200 \* W 800 \*H 410

6983F Ф320\*Н1350

6984T gold D260\*H620