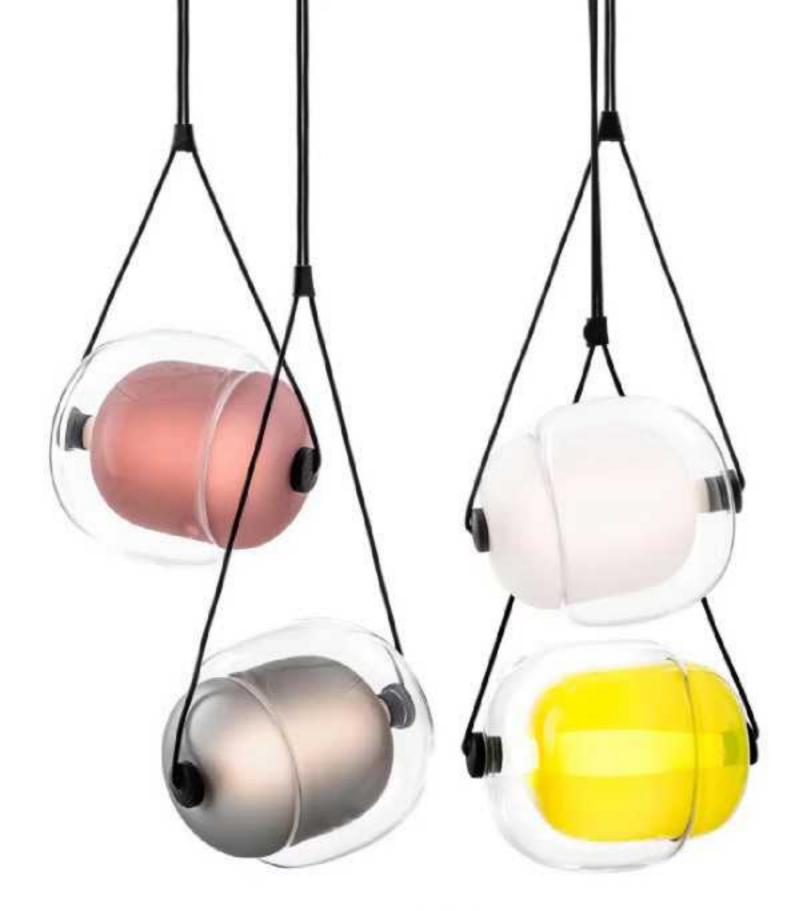

8902P/10 D450\*H2000 Base: D400\*H550

10346P/16 D1350\*H1500

12668P/L D650\*H280

10702P D200\*H259

8836P/L L1300\*W200\*H250

8836P D600\*H230 D800\*H230 D1000\*H230

8825P/Copper D760\*H550

8825P/Silver D760\*H550