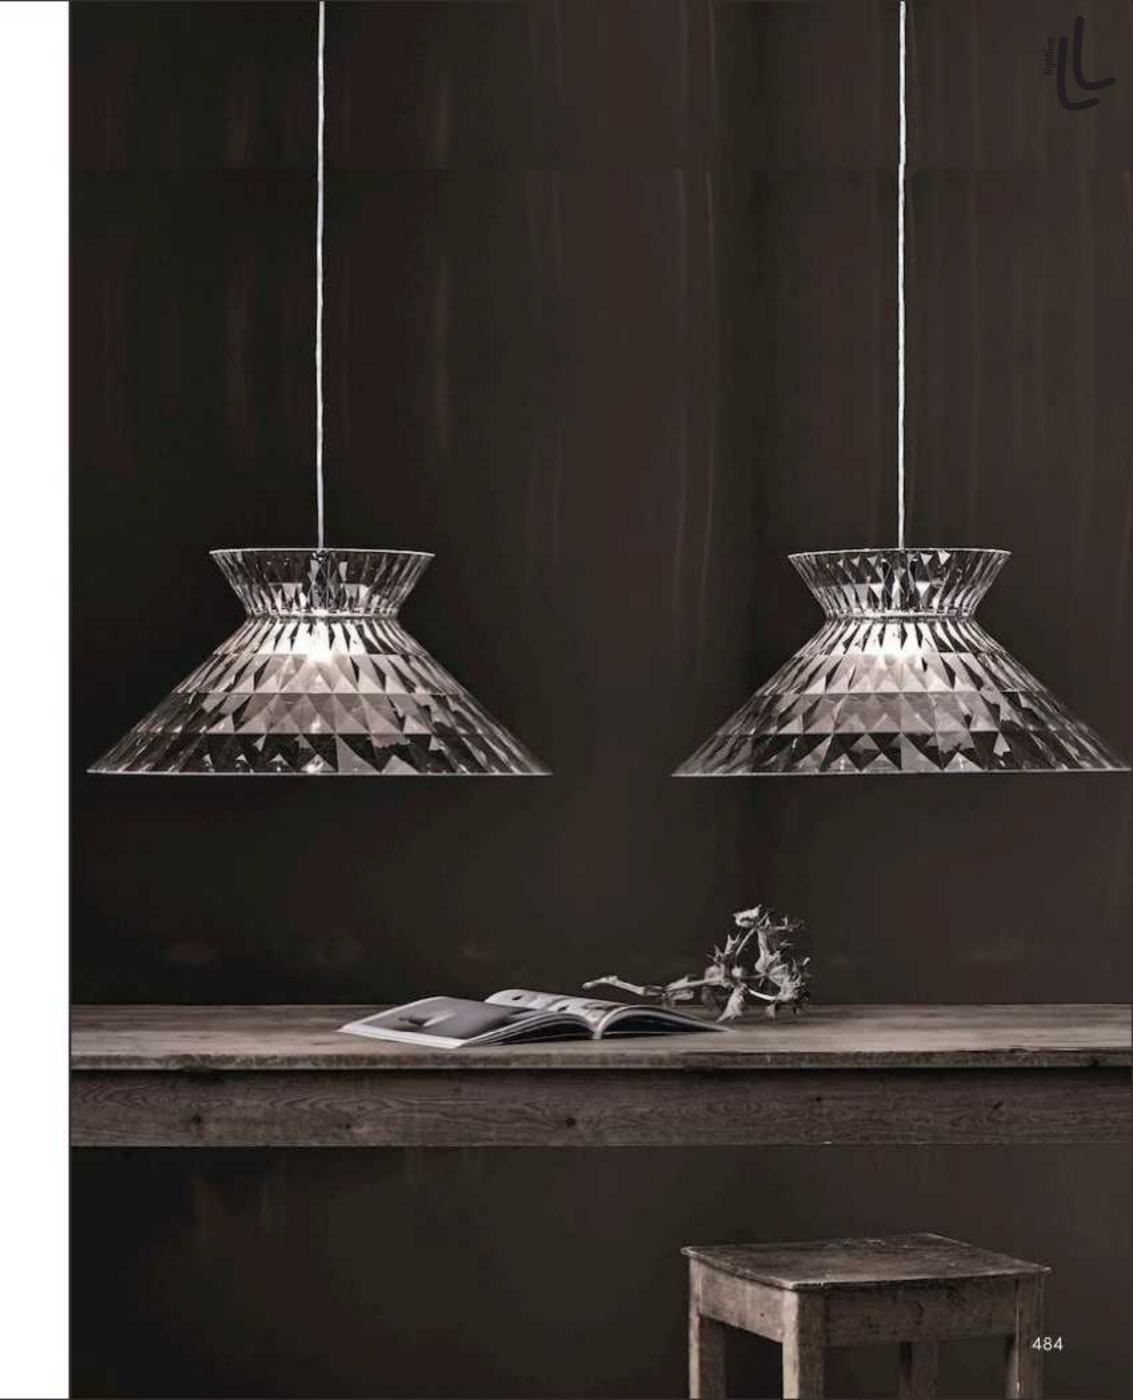

7028F BK

52CM

160CM

9965F D240\*H1300

456

9911P/8 D950H530

10049T white Ø300\*H440

9080T/SD280\*H260 9080T/LD394\*H369