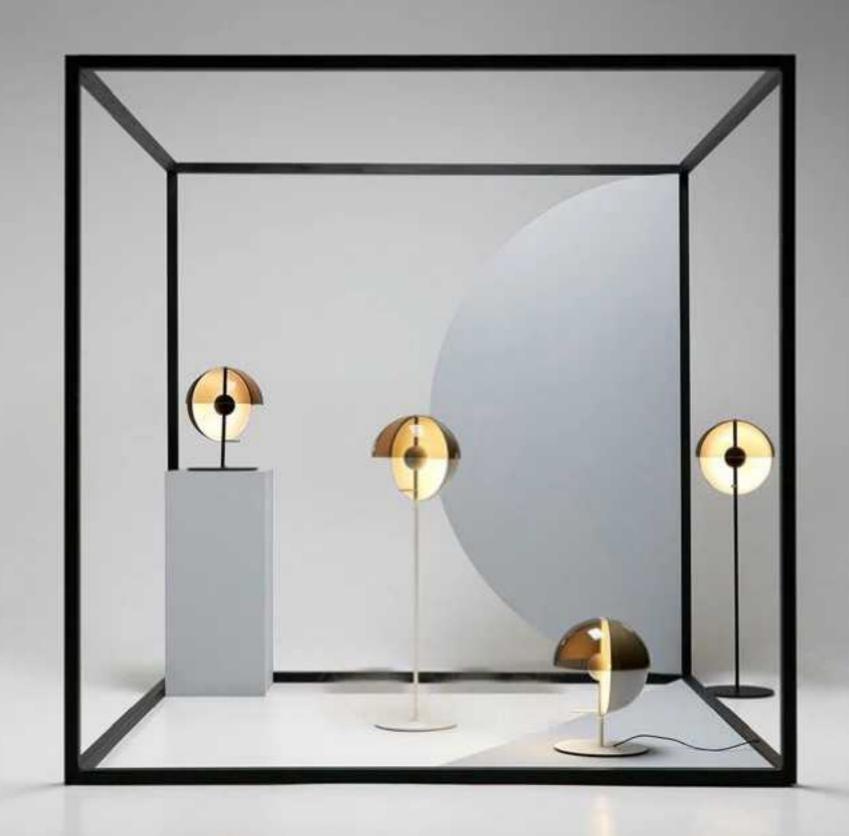

7028F BK

52CM

160CM

9965F D240\*H1300

456

9911P/8 D950H530

10049T white Ø300\*H440

9080T/SD280\*H260 9080T/LD394\*H369