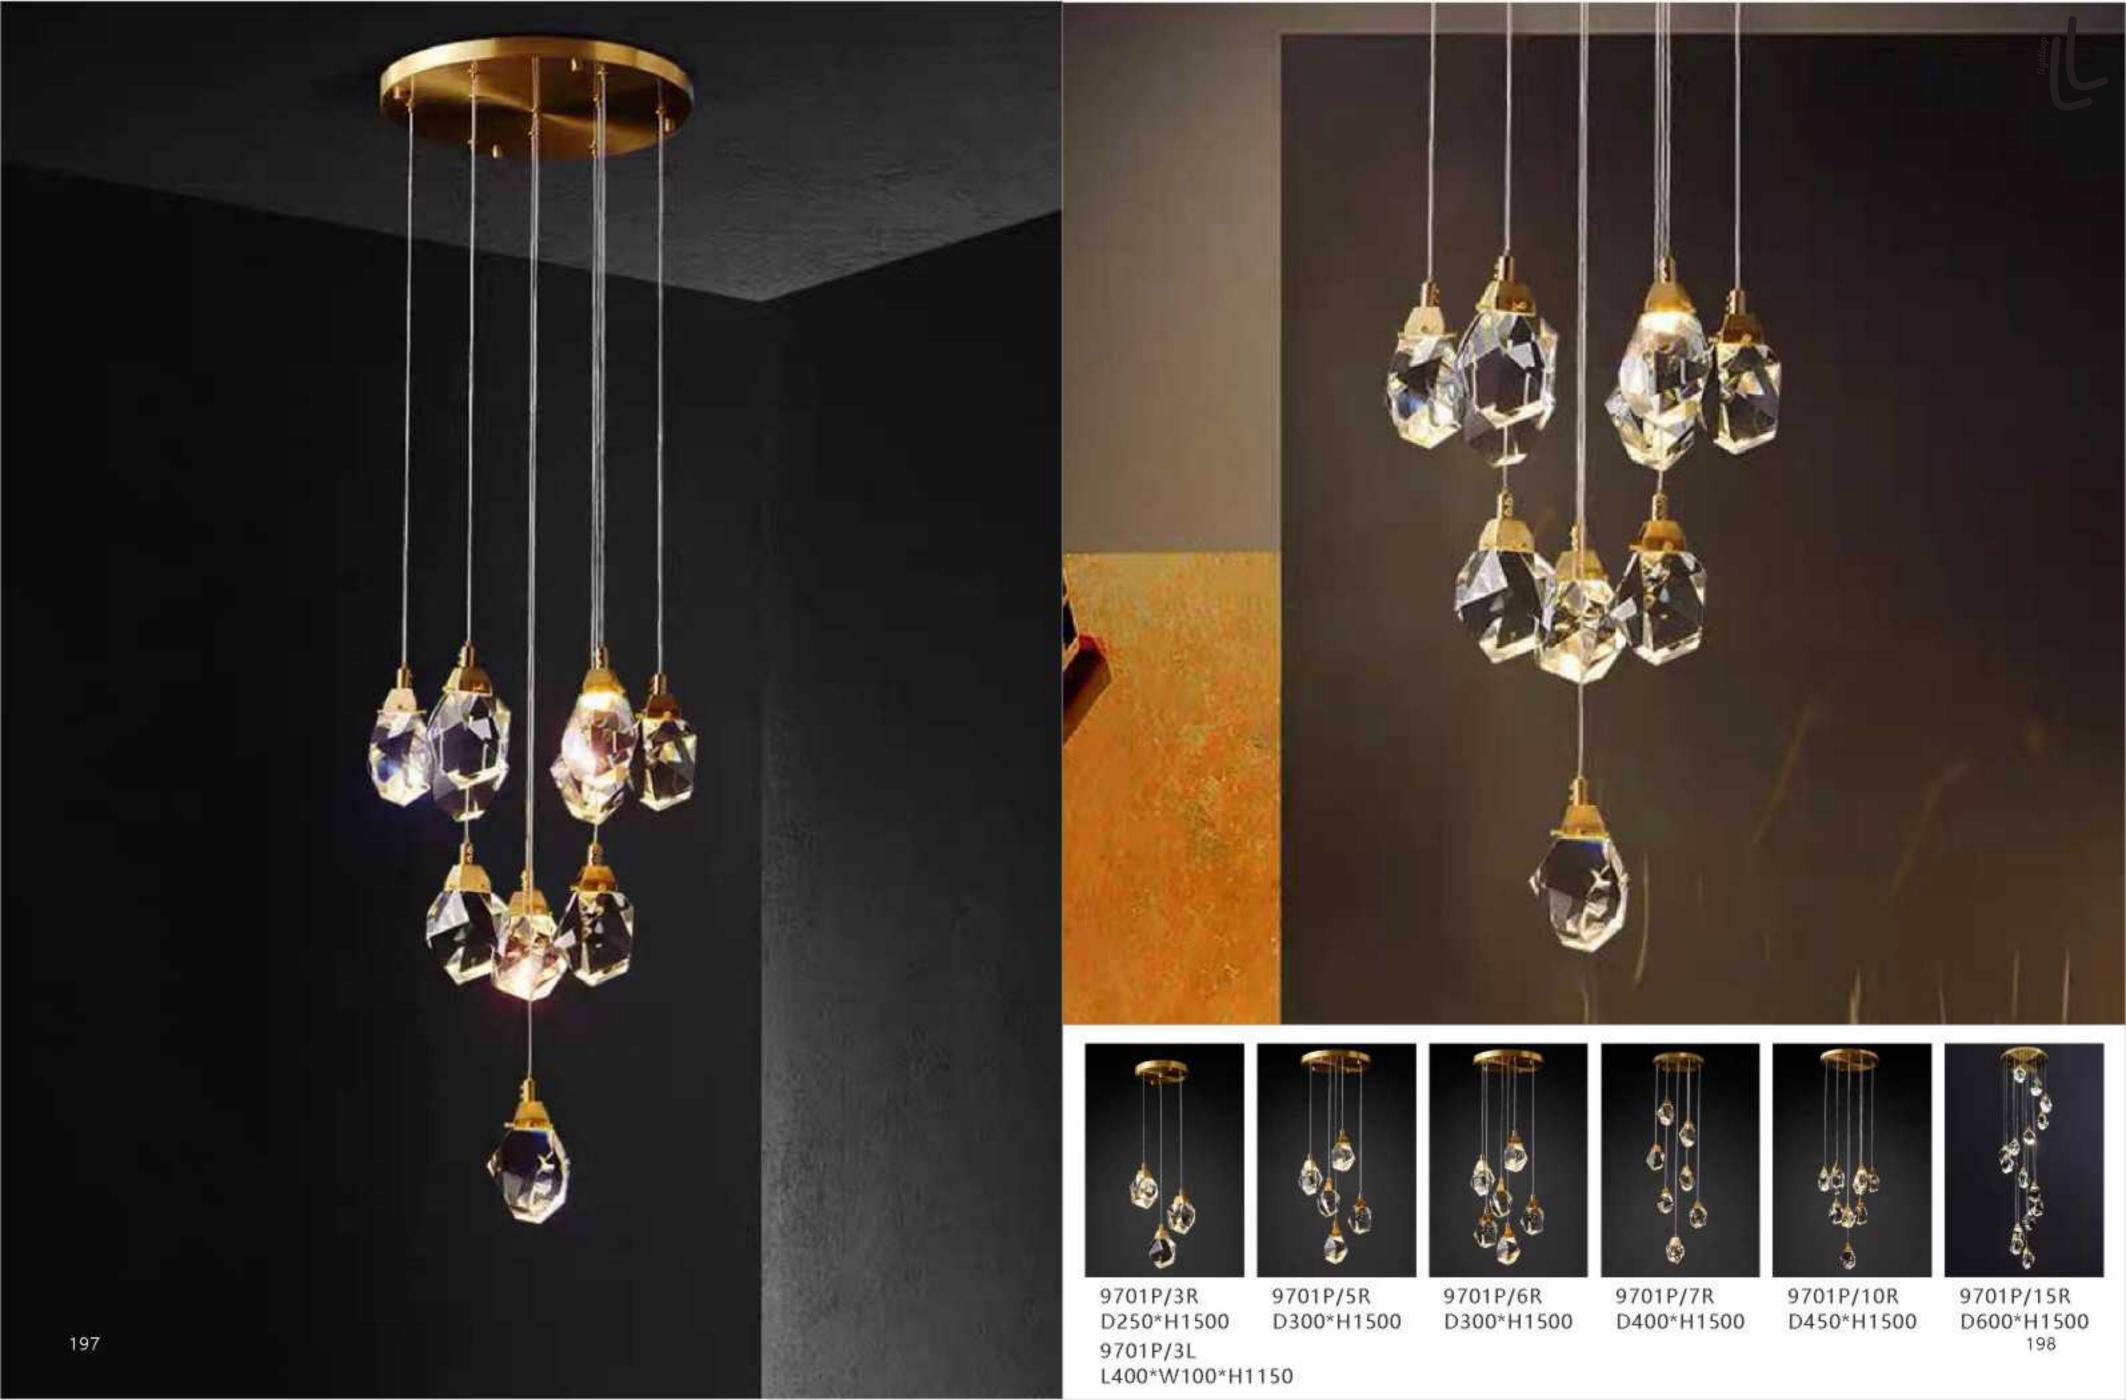

9 D800\*H2000 8827P/29 D1160\*H3000 8827P/45 D1500\*H3000







8109W S: D600\*H120 M: D800\*H120 L: D1000\*H120









9550W/R S D600\*H120 9550W/R L D800\*H120









8072W/S D610\*H100 8072W/L D810\*H100



8109P/R S: D800\*H450 L: D1000\*H450





10707W L1350\*H425 L1930\*H840



























8607W

































10669W1 L600\*W16 10669P/S L600\*W16 10669T D150\*H460

10669W2 L1000\*W16 10669P/M L800\*W16 10669F D180\*H1500

10669P/L L1000\*W16













8902P/10 D450\*H2000 Base: D400\*H550











10346P/16 D1350\*H1500













12668P/L D650\*H280















10702P D200\*H259

























8836P/L L1300\*W200\*H250



8836P D600\*H230 D800\*H230 D1000\*H230







8825P/Copper D760\*H550



8825P/Silver D760\*H550



































10248P/B-2 D350\*H960

10248P/B-3 D160\*H1180







10248F2 D300\*H1300



10248F1 D300\*H1250

211



















8711P L1500\*W150\*H230













10801P/ GOLD 10801P/ SV D630\*270\*621 D630\*270\*622

229









10116P/S D600\*W320 10116P/L D1200\*W620











10213T1 D200\*H250







9572P/B D200\*H1250

















10708P/6 D710\*H55



10708P/8 D890\*H55













19152/3 clear glass ball:D110 D130 D150











10700P D420\*H1500











10803P/1 D90\*H300

























10114C









10922P/8 D1000\*H550







10115W D160\*H220











































10926P1 Φ400\*H80 Φ600\*H80 Φ800\*H80 Φ1000\*H80 10926P2 D800+D400 D1000+D600 10926P3 D800+D600+D400













10706P/30 D1180\*H570











106