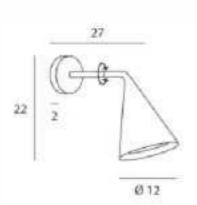

8109P/R S: D800\*H450 L: D1000\*H450

10707W L1350\*H425 L1930\*H840

8607W

10669W1 L600\*W16 10669P/S L600\*W16 10669T D150\*H460

10669W2 L1000\*W16 10669P/M L800\*W16 10669F D180\*H1500

10669P/L L1000\*W16