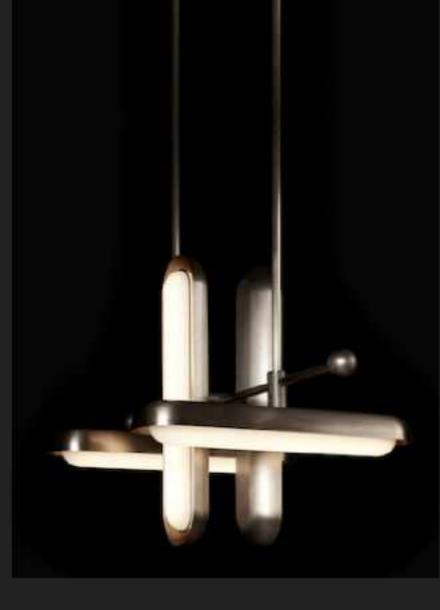

10087T D190\*H420



10579P D440\*H440



10579W D440\*H470



10579T D440\*H440





















10675P1 L250\*W250\*H250



10675T2 D320\*W320\*H680



10675P3 L730\*W250\*H250



10675P/2A D250\*W250\*H490







10345P/3A



10345P/3B











9528P/XS

9528P/S

9528P/M

9528P/L

D220\*H240

D350\*H370

D420\*H440

D550\*H570





10342P D655\*H830









10240T/GOLD D250\*H80





10240T/copper D250\*H80





6003P D220\*H2000









10260T/L BK φ370\*H690













10249P/1 D100\*H300









10552P











10267P/Grey D750\*H420





9129P 00000 D320\*H260















10229P S: D250 M: D350 L: D450













10340P/WH D330\*H300















10348P/1

S: L495\*W140\*H307 L: L495\*W220\*H387



L320\*W140\*H1500

















10254P/A-6 D450\*HH650





10254P/B-4 L550\*H450

10254P/B-7 L1000\*H450



























































10238P/3



10238P D450/D650 D850/D1080



10238P/2































7029T D400\*H460













7028F BK

52CM

160CM







9965F D240\*H1300

456























9911P/8 D950H530

















10049T white Ø300\*H440







9080T/SD280\*H260 9080T/LD394\*H369











9962P D600\*H300





9962P D600\*H300

9962P D600\*H300

















9969T/B D350\*H280















9914P/A D250\*H450



9914P/B D200\*H250

499







9936P D385\*H360







































9967P/L L1000\*350\*H300





9967P/D800 9967P/D600





9942- B-S D510H580 9942- B-L D750H810

9942- C-S D760H870 9942- C-L D1360H1360





9707P/S L900\*W350\*H400 9707P/L L1