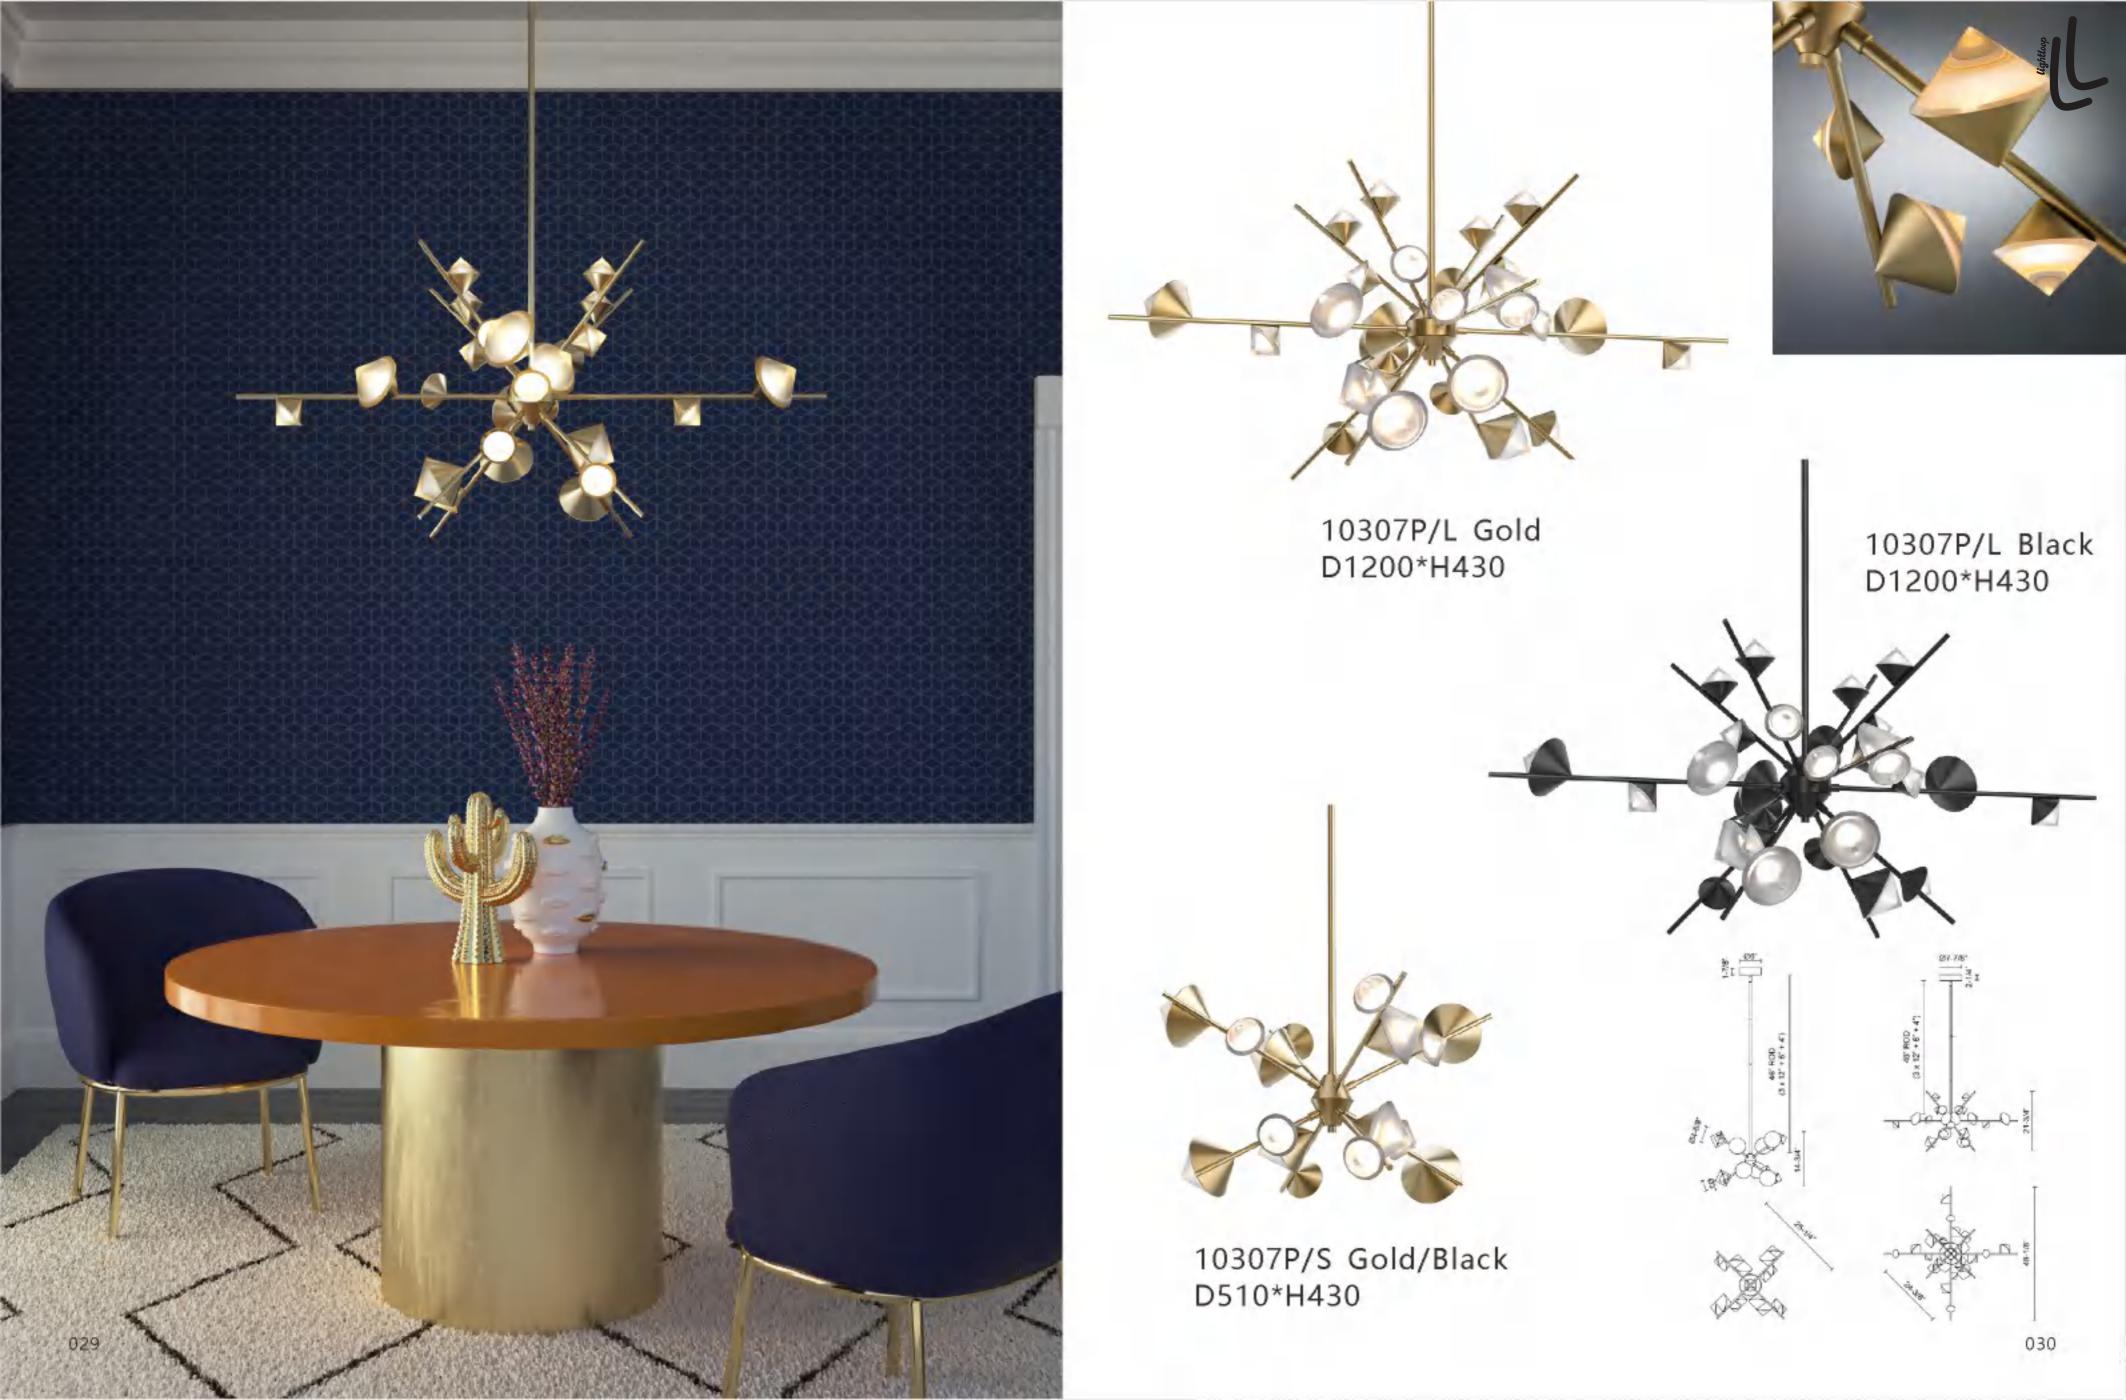

6984T copper D260\*H620

6984T silver D260\*H620

10303P White D800\*H600

D1300\*H200

10308P/L L1477\*W759\*H559

10308W/4 W600\*H680\*E361

10308W/5 W600\*H680\*E361

031