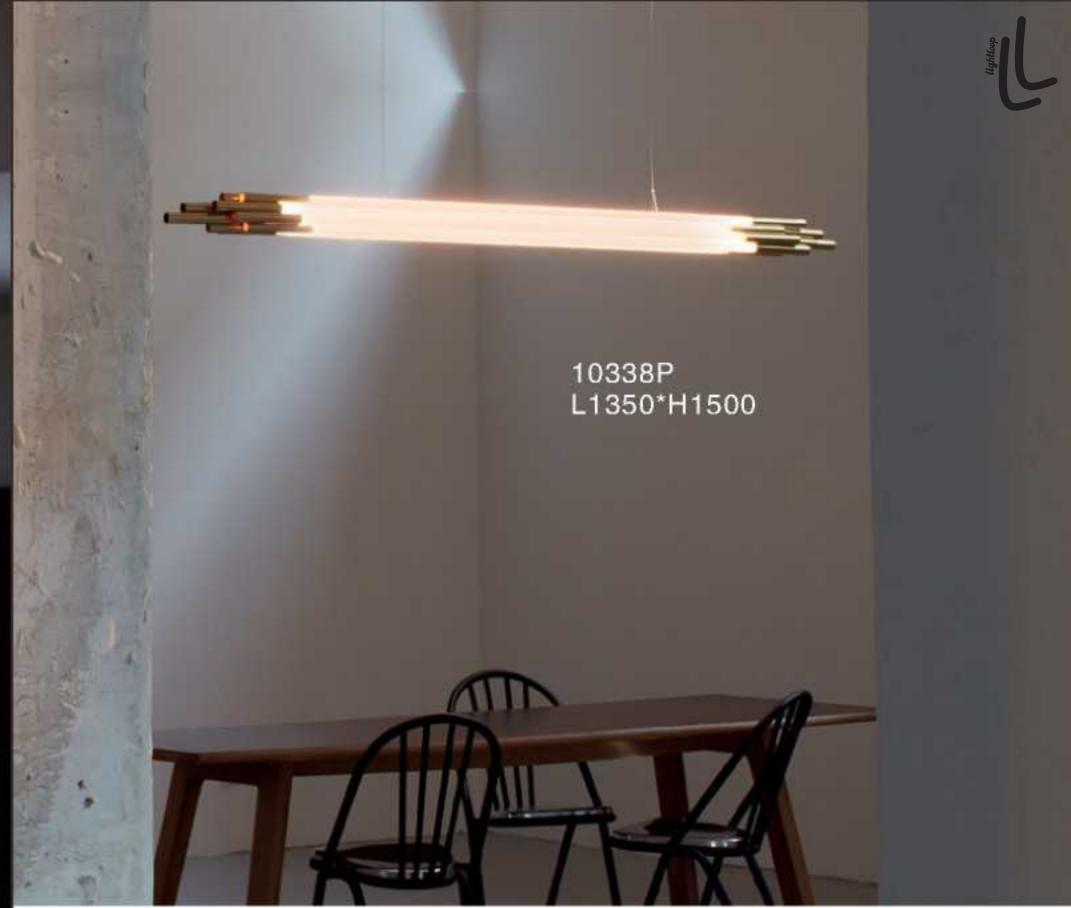

10114C

10922P/8 D1000\*H550

10115W D160\*H220

10926P1 Φ400\*H80 Φ600\*H80 Φ800\*H80 Φ1000\*H80 10926P2 D800+D400 D1000+D600 10926P3 D800+D600+D400

10706P/30 D1180\*H570

10687P D220\*H420

10338W D100\*H1350

10087P1 L1200\*D170\*H500