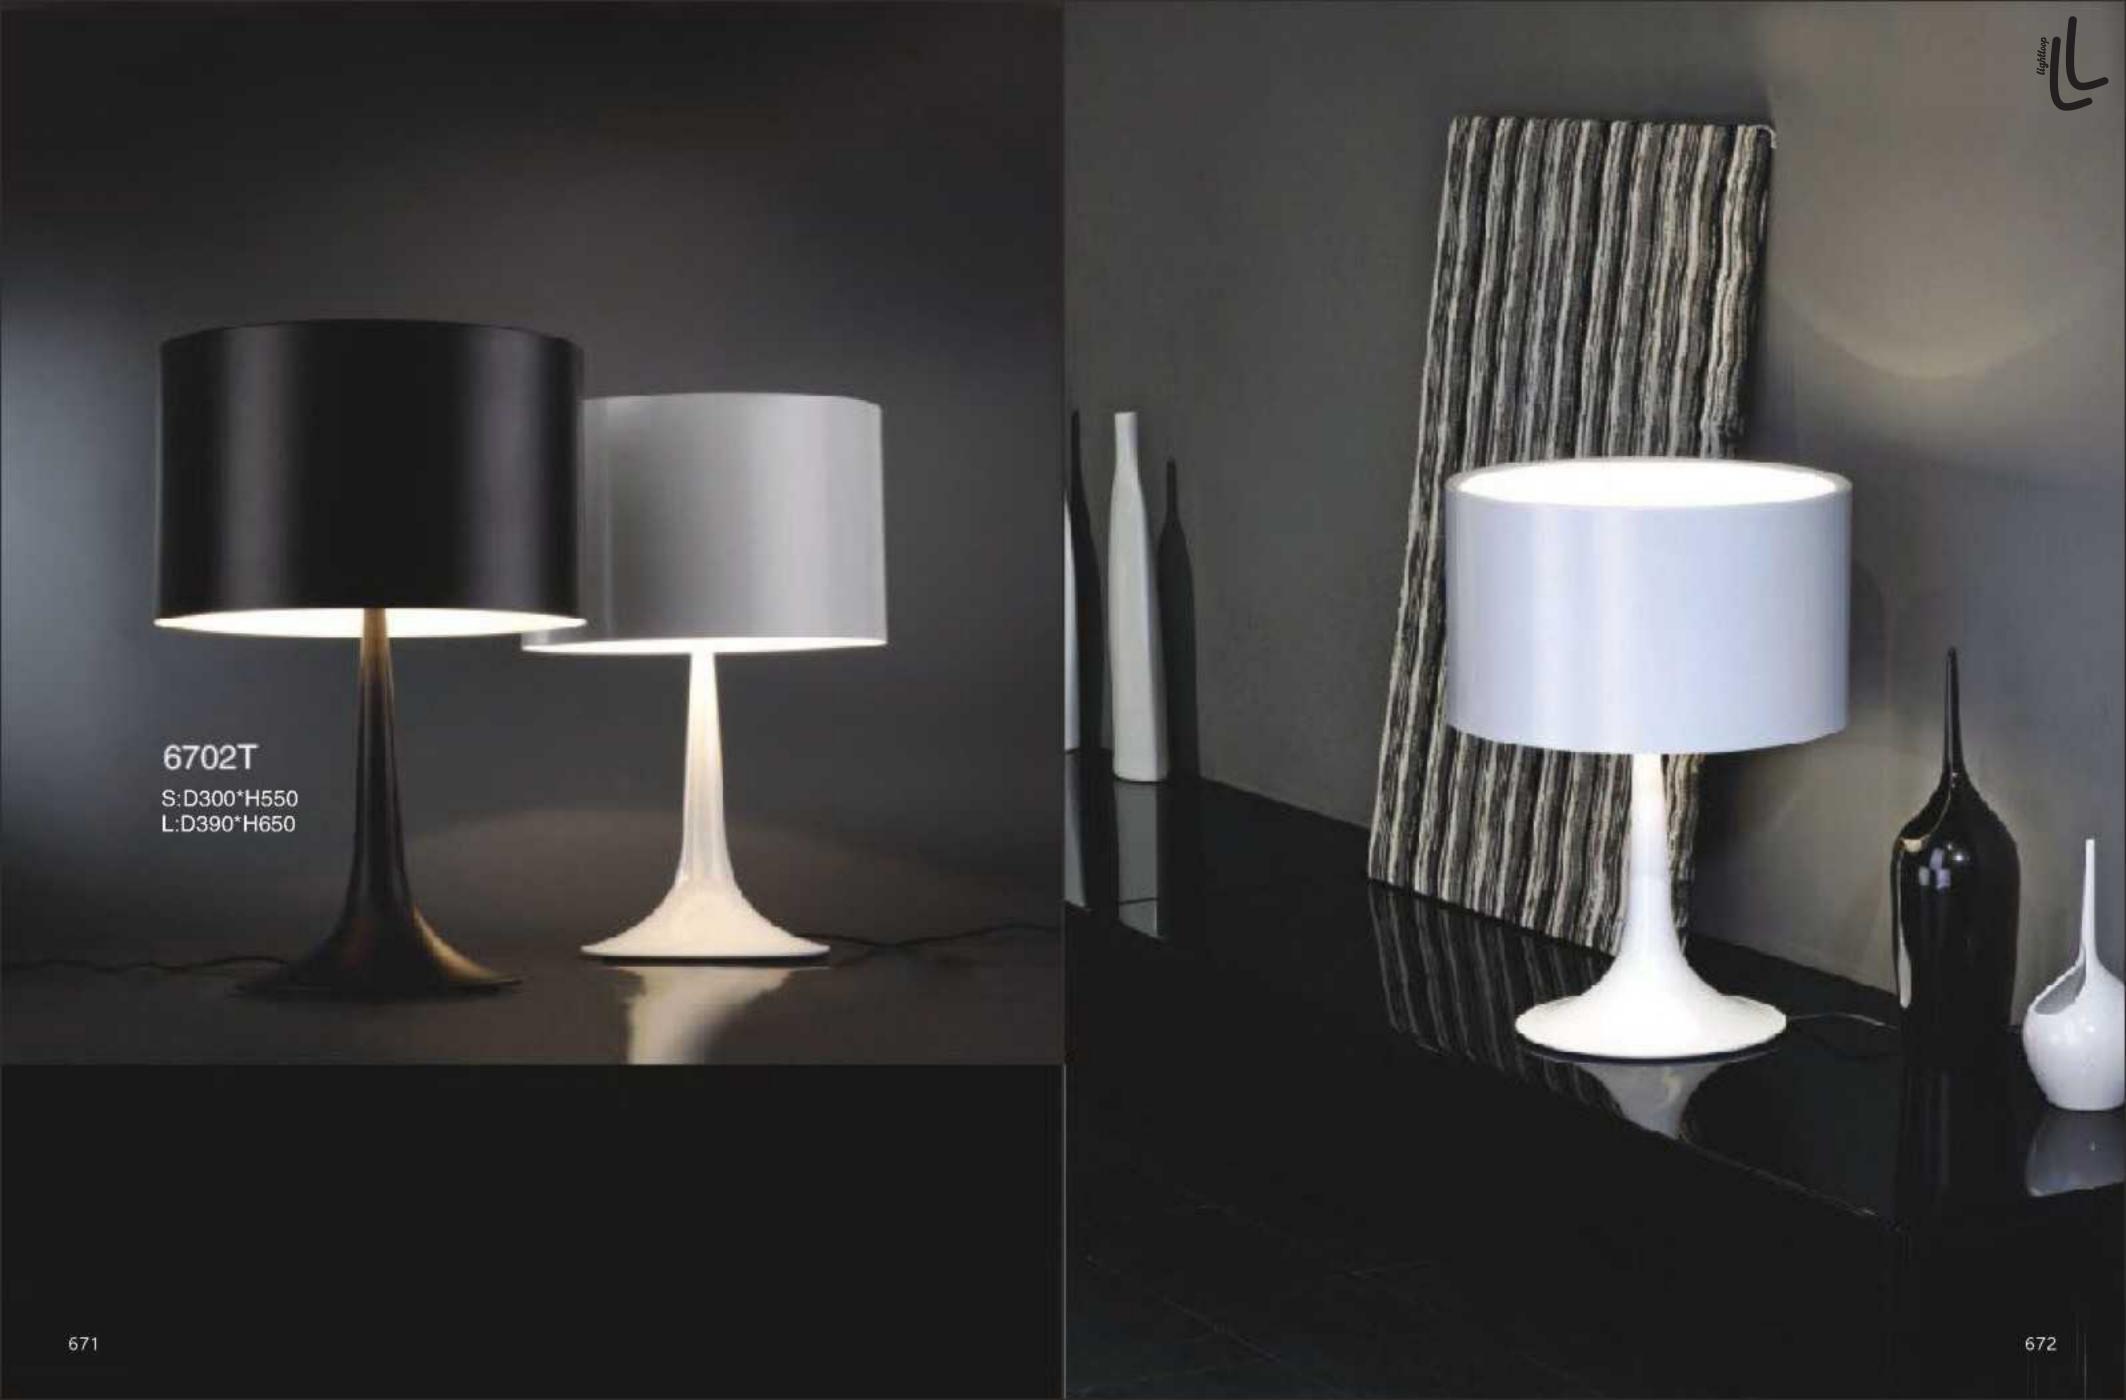

1033C/1 GOLD D600xH340mm

9066A-BK D500xH500mm

9067P D300xH360mm

9137W W250\*H216

8722P D250/D300/D350/D400

642

8041P D200/D250/D300 /D350/D400

**6702F** S:D400\*H1680 L:D500\*H1780