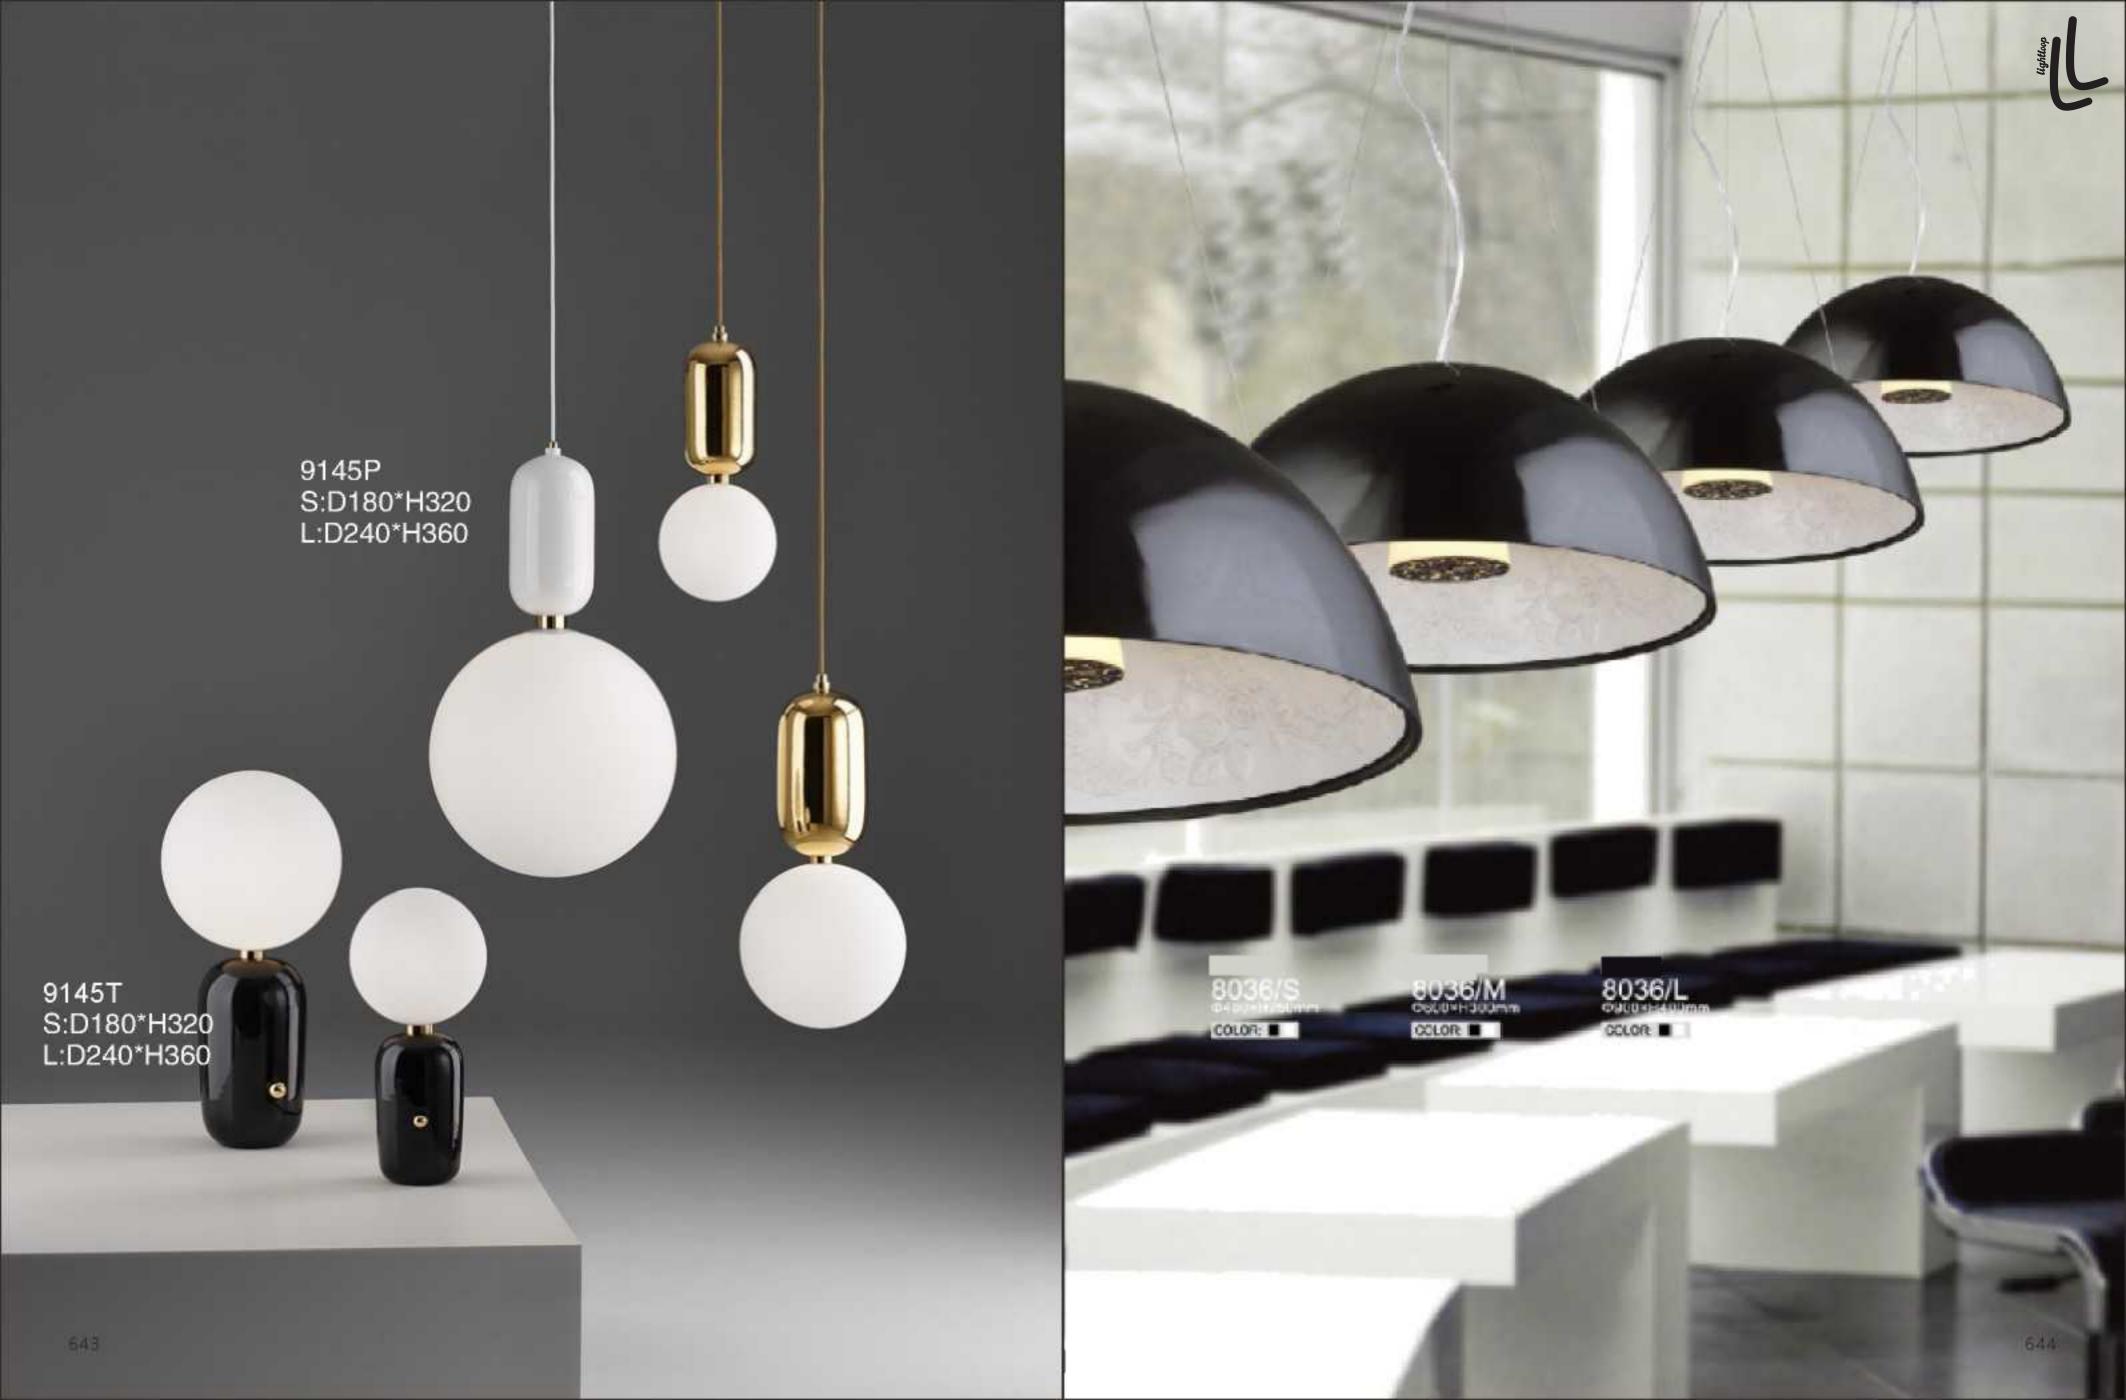

1033C/1 GOLD D600xH340mm

9066A-BK D500xH500mm

9067P D300xH360mm

9137W W250\*H216

8722P D250/D300/D350/D400

642

8041P D200/D250/D300 /D350/D400

**6702F** S:D400\*H1680 L:D500\*H1780