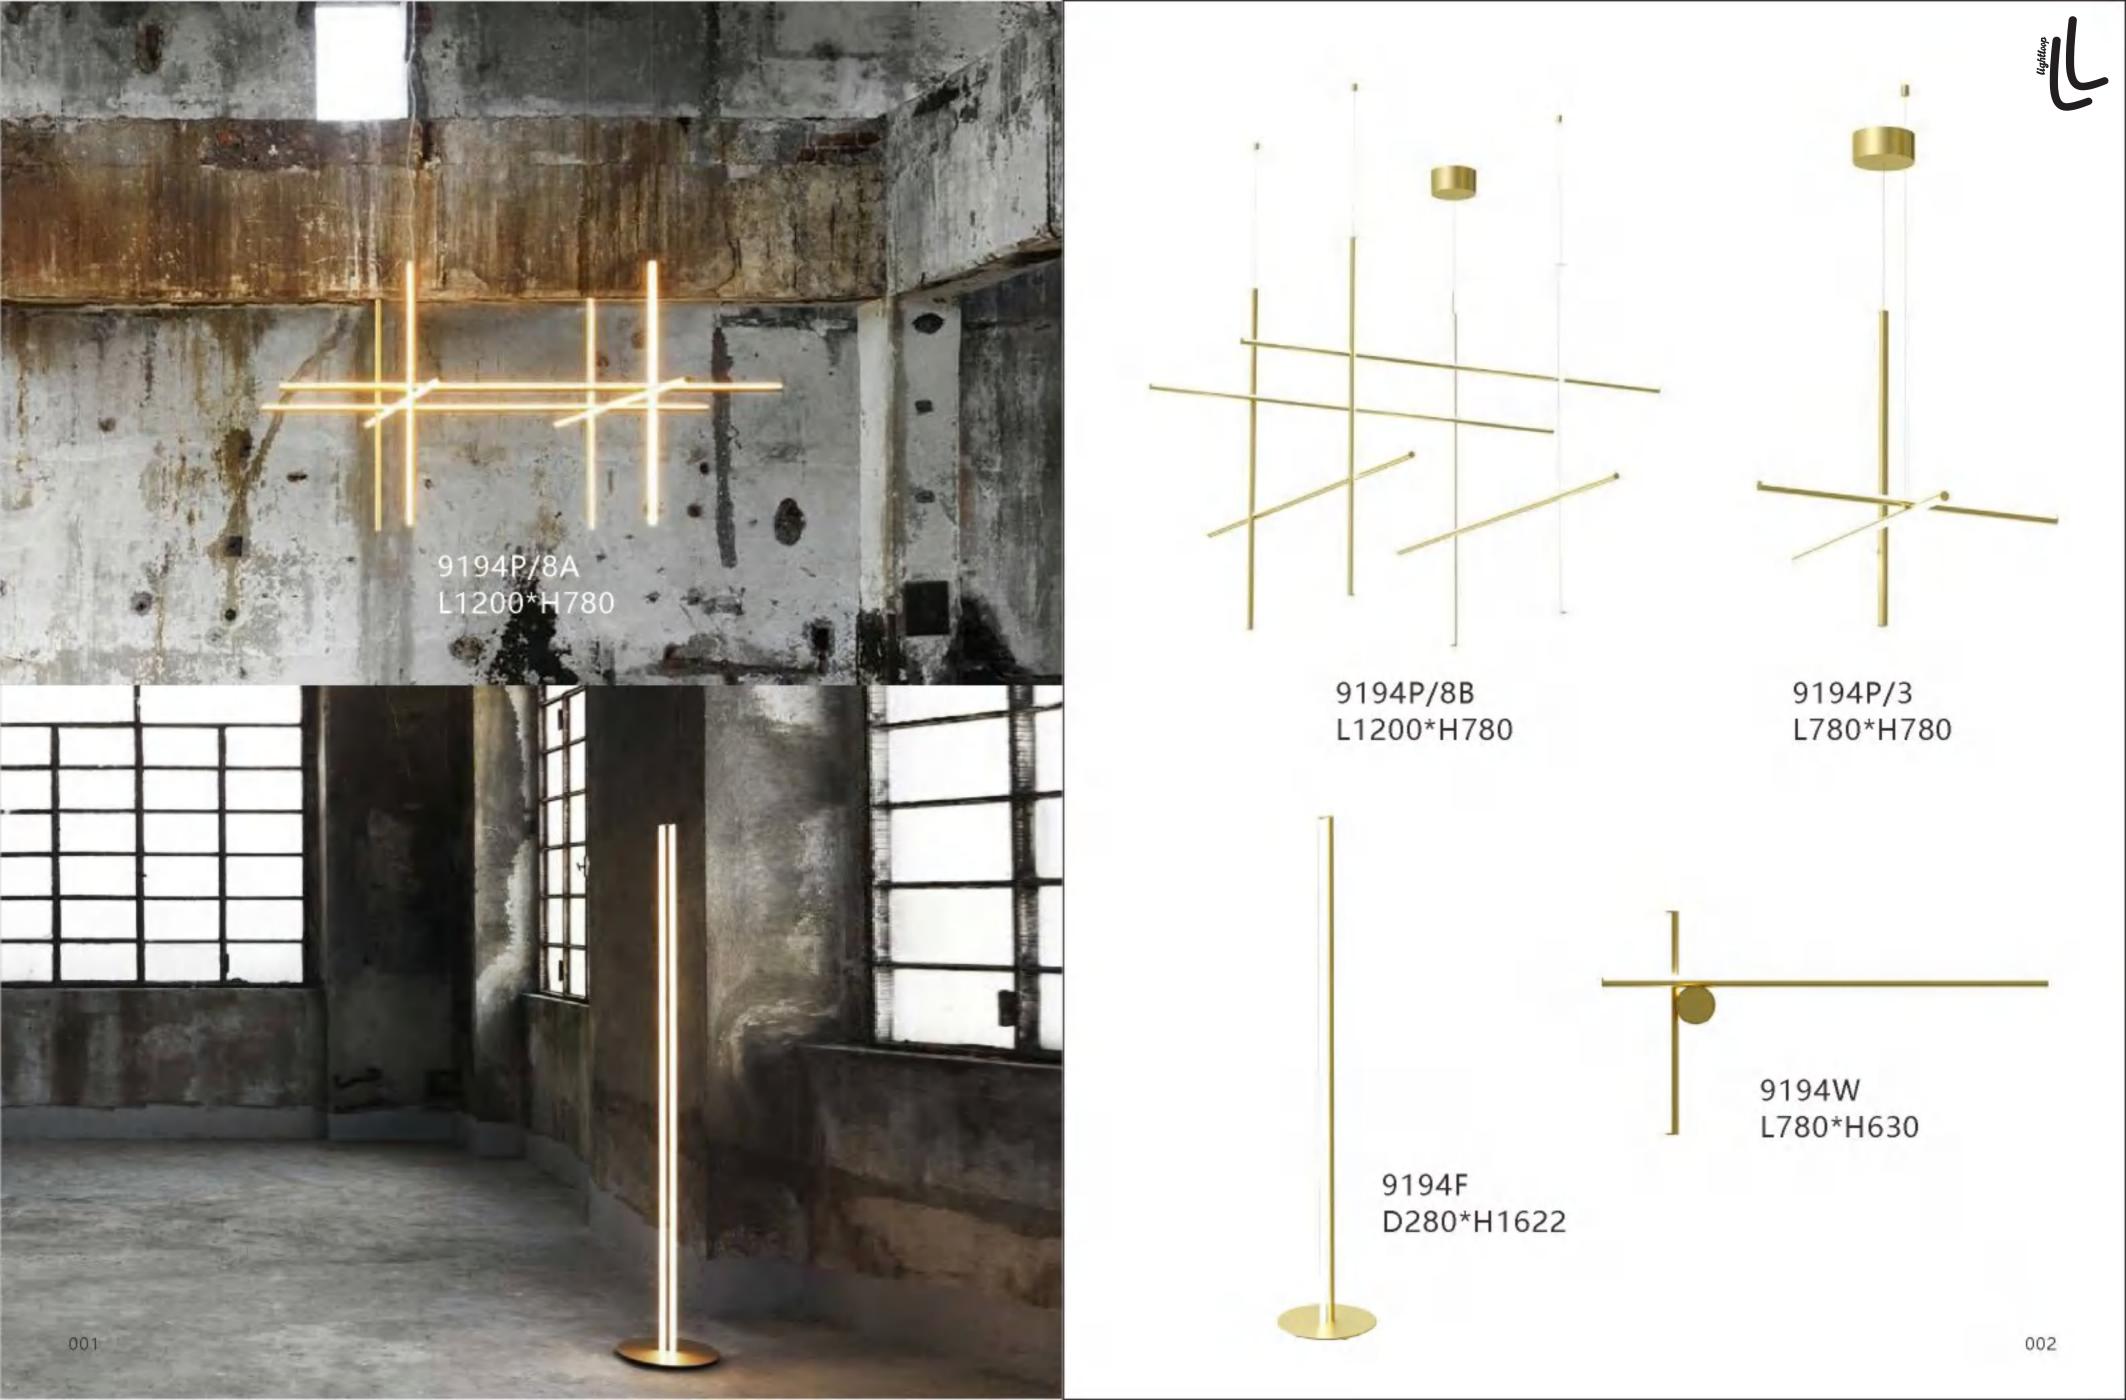

## **Decorative Lighting**



"Bring you beyond"













D720\*H1450















9592F D280\*H1500







9110P D520\*H50





1035P L1200 \* W 800 \*H 410













6983F Ф320\*Н1350







6984T gold D260\*H620



6984T copper D260\*H620



6984T silver D260\*H620















10303P White D800\*H600





D1300\*H200









10308P/L L1477\*W759\*H559



10308W/4 W600\*H680\*E361



10308W/5 W600\*H680\*E361

031









9817P/5 Black D700\*H470







10302P/R900+500 Ф900\*H1450

















9153P/6 Black D450\*H426



9153P/10 Black D450\*H605



9153W/2 Black D240\*H450















10309W W199\*E183\*H502



10309T D230\*H542























10305W/S Silver L350\*160\*H50







10306P/S Brass Φ200\*H235 10306P/L Brass Φ300\*H350



10306P/5 Brass Ф600\*Н1500



10306P/3 Brass Ф600\*Н1500





10306P/S Blac