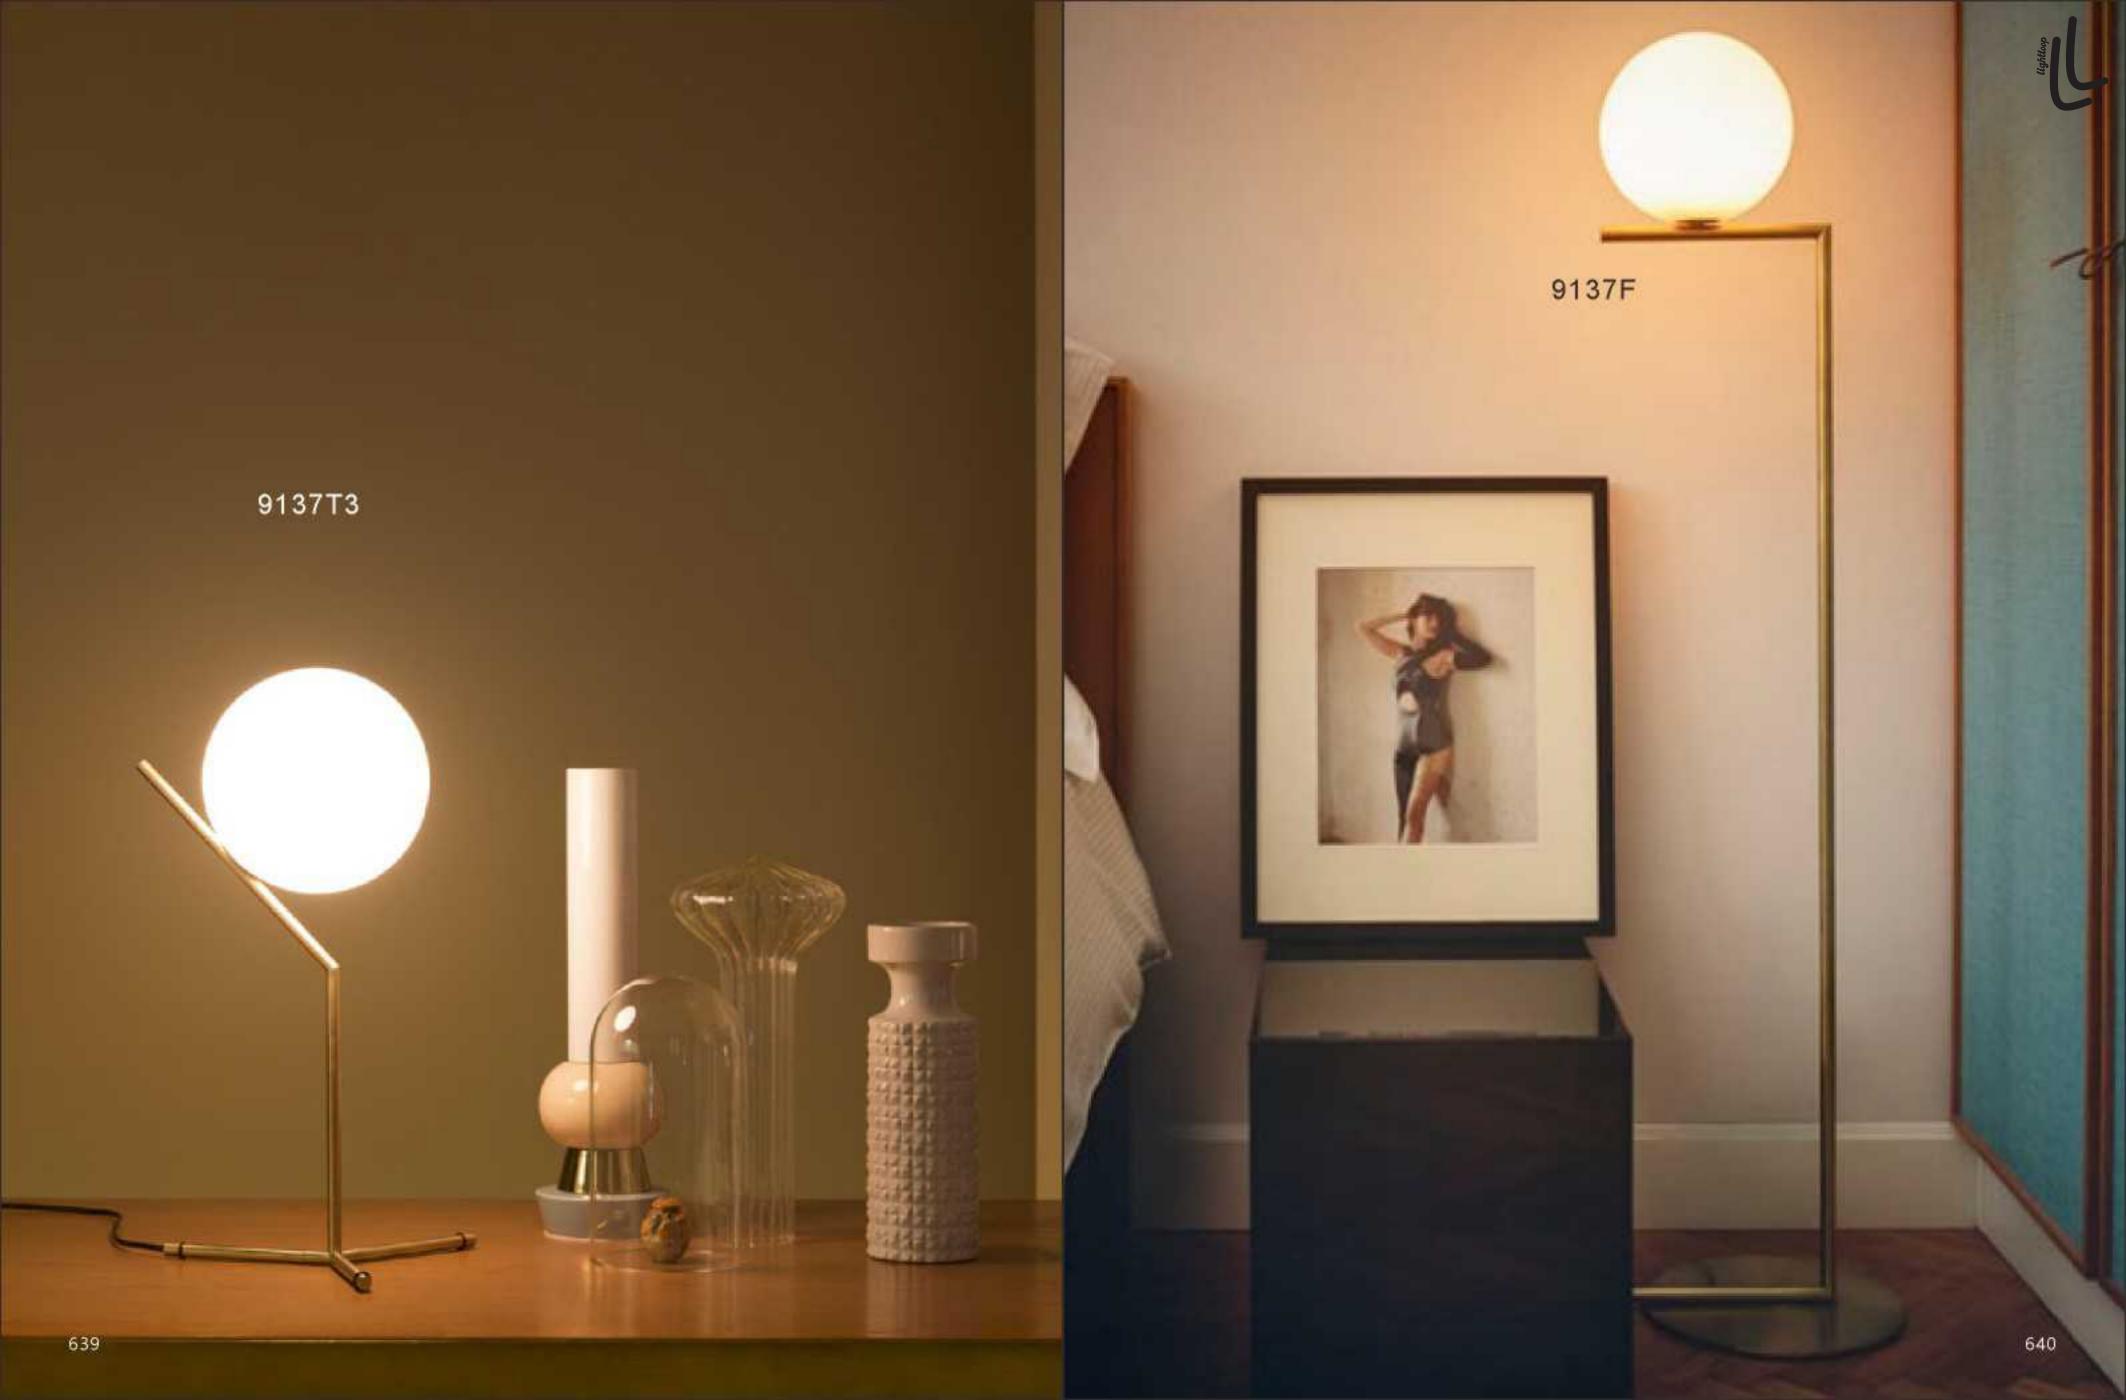

1033C/1 GOLD D600xH340mm

9066A-BK D500xH500mm

9067P D300xH360mm

9137W W250\*H216

8722P D250/D300/D350/D400

642

8041P D200/D250/D300 /D350/D400

**6702F** S:D400\*H1680 L:D500\*H1780