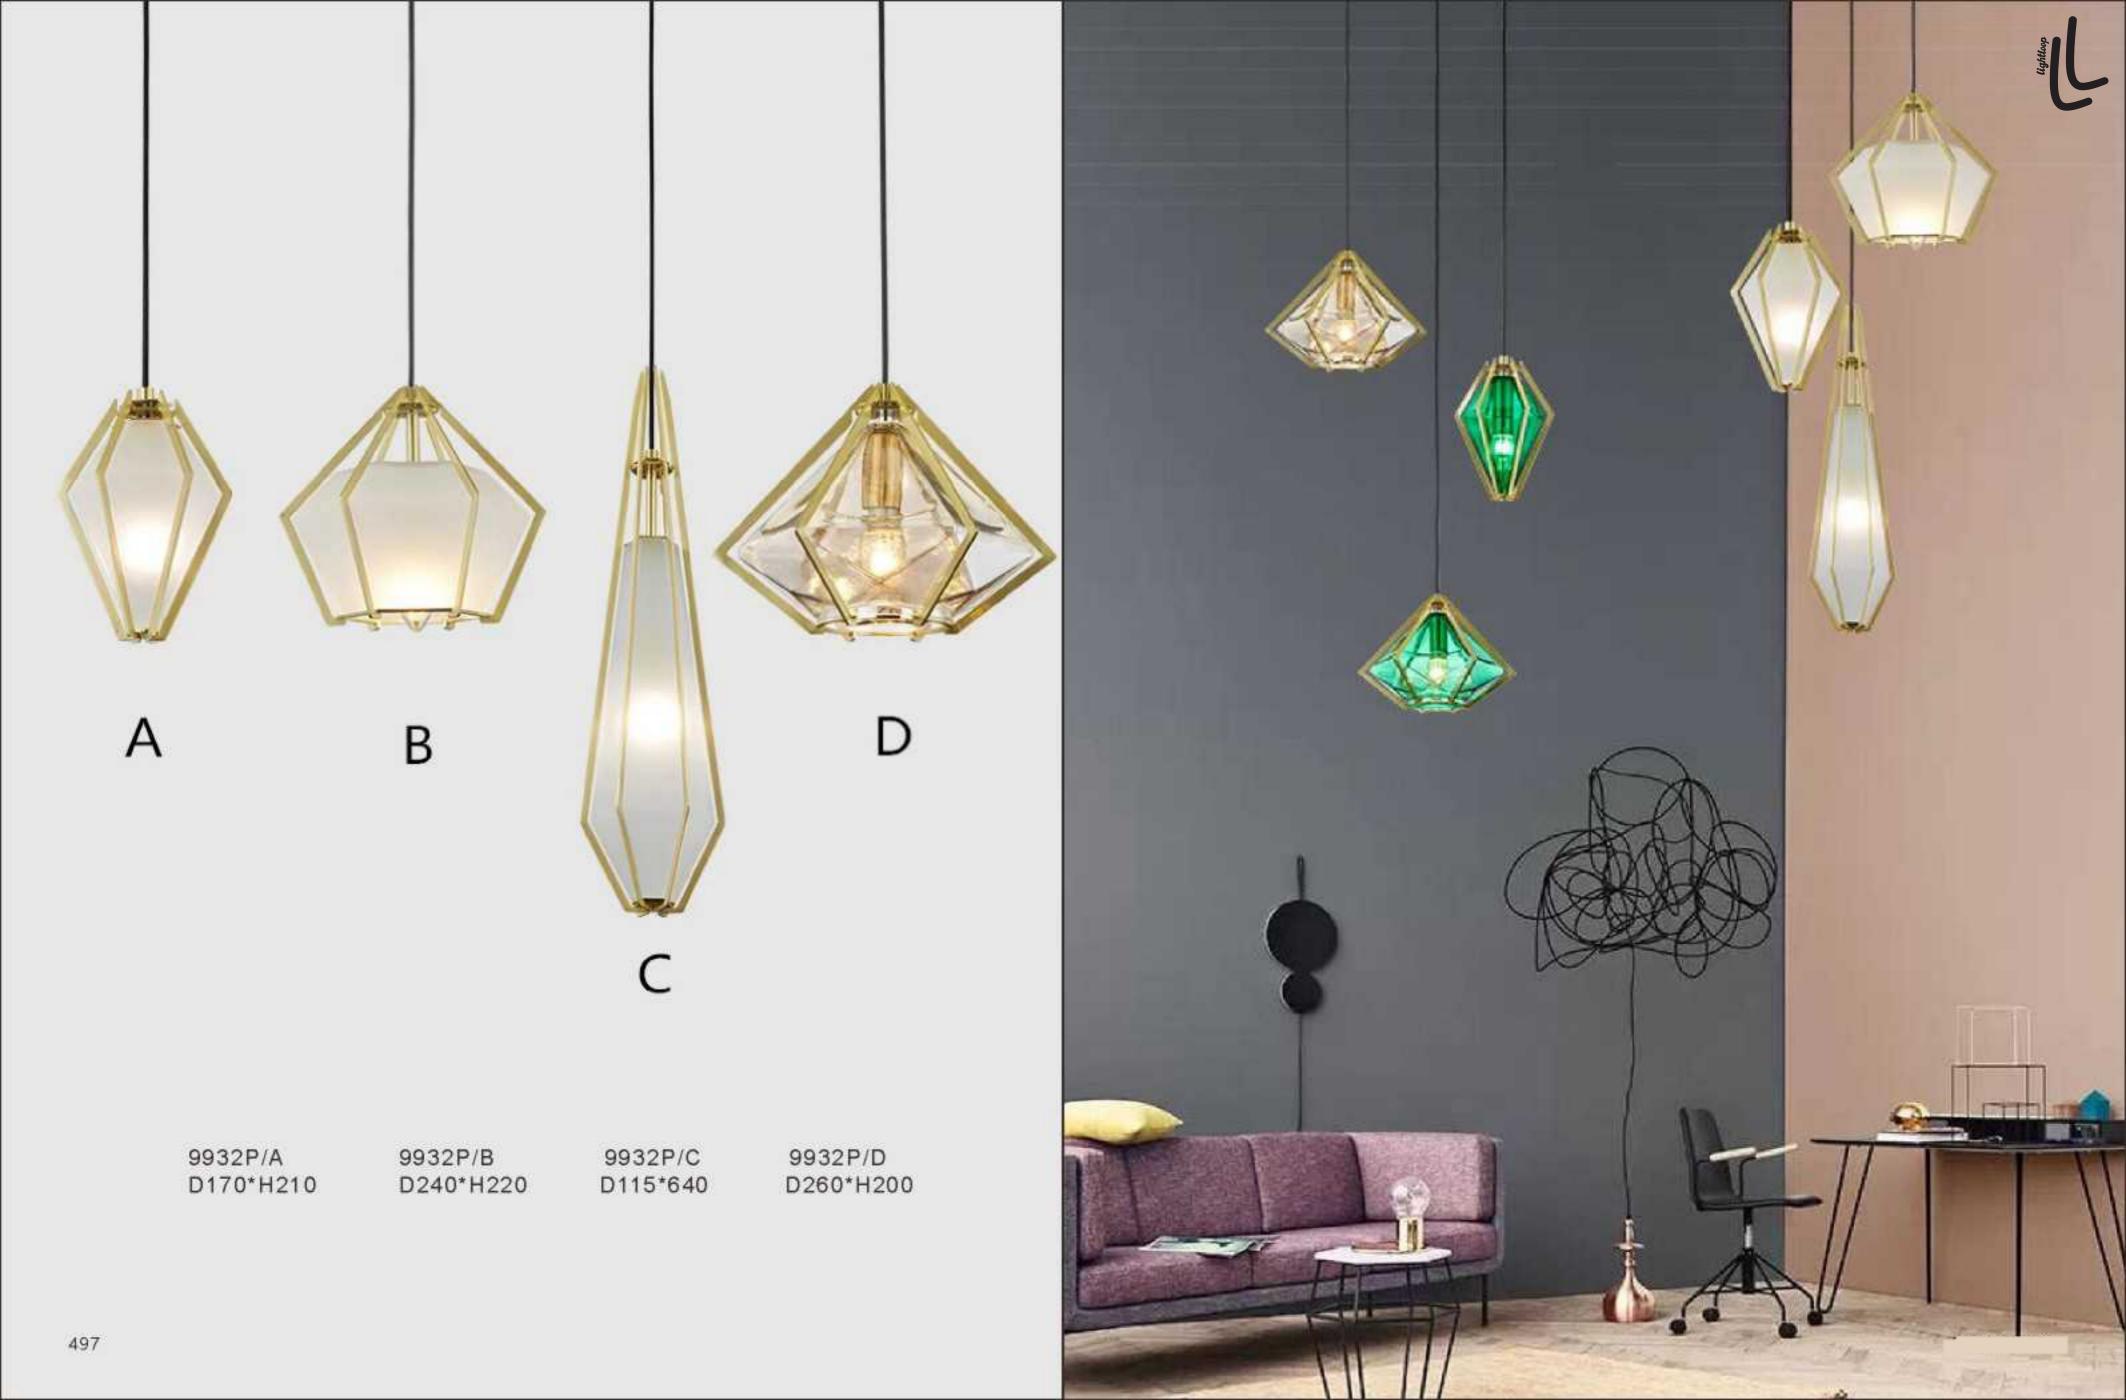

10306P/S Brass Φ200\*H235 10306P/L Brass Φ300\*H350

10306P/5 Brass Ф600\*Н1500

10306P/3 Brass Ф600\*Н1500

10306P/S Black Φ200\*H235 10306P/L Black Φ300\*H350

10306P/5 Black Ф600\*Н1500

10306P/3 Black Ф600\*Н1500