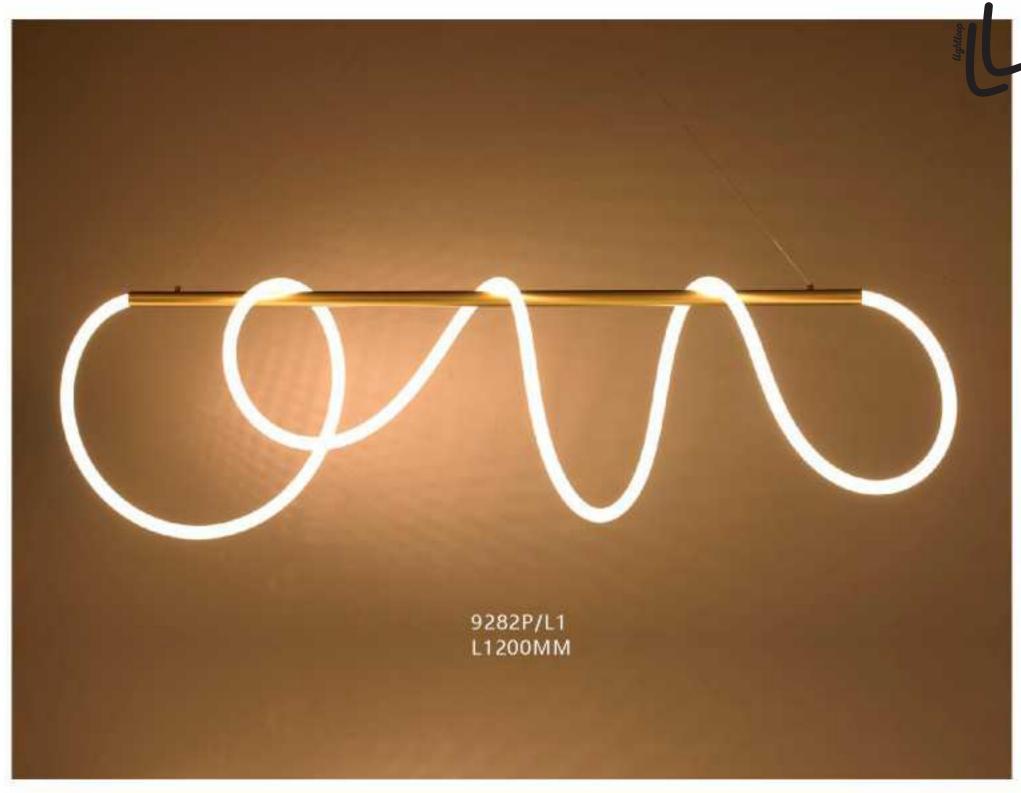

27P/29 D1160\*H3000 8827P/45 D1500\*H3000







8109W S: D600\*H120 M: D800\*H120 L: D1000\*H120









9550W/R S D600\*H120 9550W/R L D800\*H120









8072W/S D610\*H100 8072W/L D810\*H100



8109P/R S: D800\*H450 L: D1000\*H450





10707W L1350\*H425 L1930\*H840



























8607W

































10669W1 L600\*W16 10669P/S L600\*W16 10669T D150\*H460

10669W2 L1000\*W16 10669P/M L800\*W16 10669F D180\*H1500

10669P/L L1000\*W16













8902P/10 D450\*H2000 Base: D400\*H550











10346P/16 D1350\*H1500













12668P/L D650\*H280















10702P D200\*H259

























8836P/L L1300\*W200\*H250



8836P D600\*H230 D800\*H230 D1000\*H230







8825P/Copper D760\*H550



8825P/Silver D760\*H550



































10248P/B-2 D350\*H960

10248P/B-3 D160\*H1180







10248F2 D300\*H1300



10248F1 D300\*H1250

211



















8711P L1500\*W150\*H230













10801P/ GOLD 10801P/ SV D630\*270\*621 D630\*270\*622

229









10116P/S D600\*W320 10116P/L D1200\*W620











10213T1 D200\*H250







9572P/B D200\*H1250

















10708P/6 D710\*H55



10708P/8 D890\*H55













19152/3 clear glass ball:D110 D130 D150











10700P D420\*H1500











10803P/1 D90\*H300

























10114C









10922P/8 D1000\*H550







10115W D160\*H220











































10926P1 Φ400\*H80 Φ600\*H80 Φ800\*H80 Φ1000\*H80 10926P2 D800+D400 D1000+D600 10926P3 D800+D600+D400













10706P/30 D1180\*H570











10687P D220\*H420