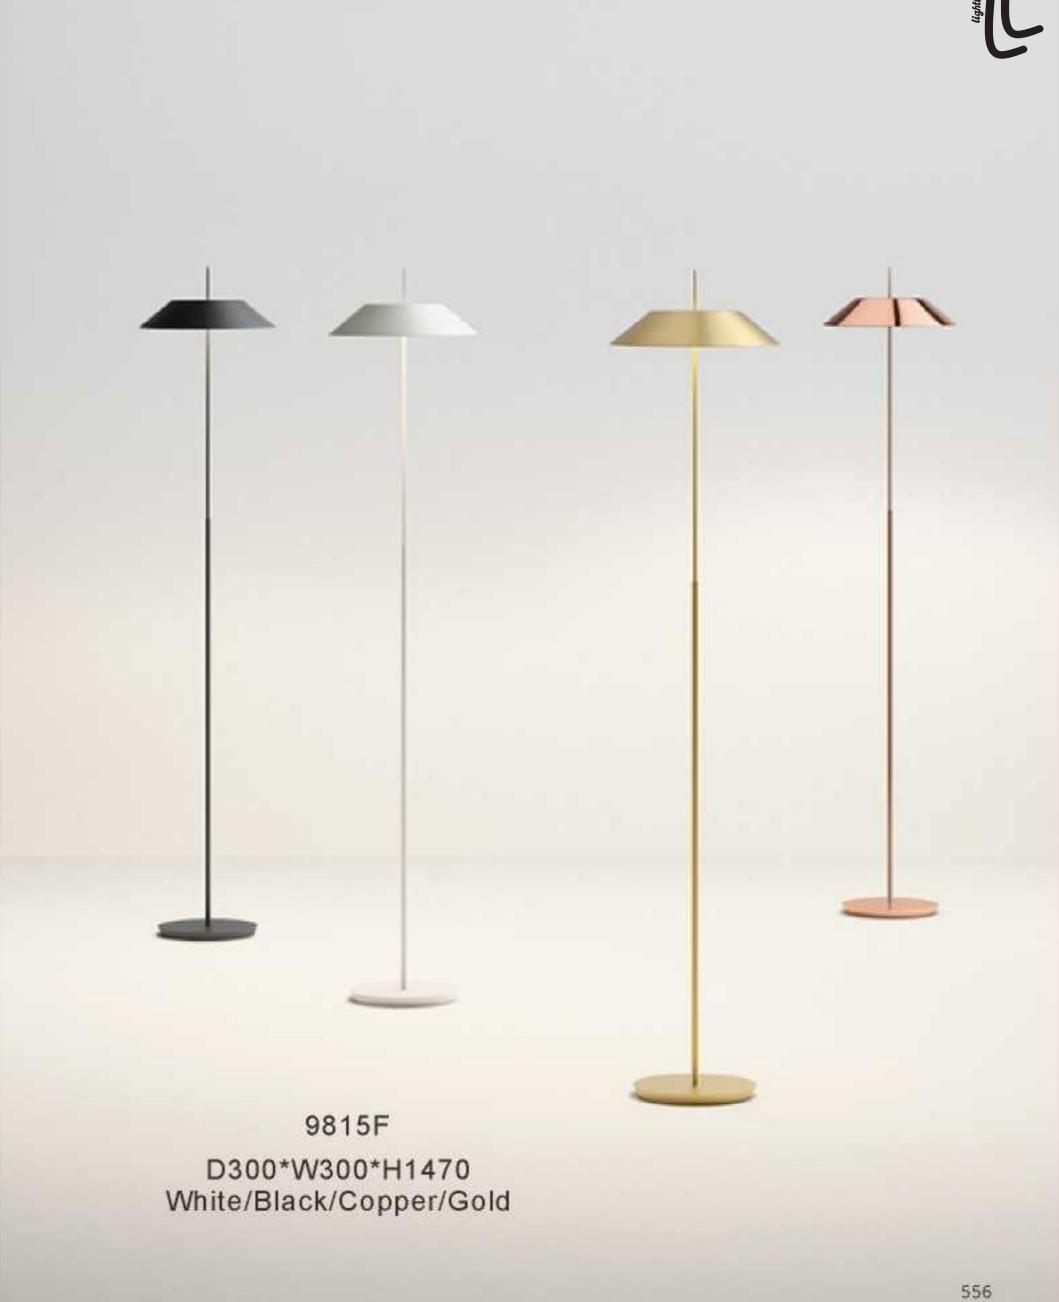

0H530

















10049T white Ø300\*H440







9080T/SD280\*H260 9080T/LD394\*H369











9962P D600\*H300





9962P D600\*H300

9962P D600\*H300

















9969T/B D350\*H280















9914P/A D250\*H450



9914P/B D200\*H250

499







9936P D385\*H360







































9967P/L L1000\*350\*H300





9967P/D800 9967P/D600





9942- B-S D510H580 9942- B-L D750H810

9942- C-S D760H870 9942- C-L D1360H1360





9707P/S L900\*W350\*H400 9707P/L L1250\*W650\*H520 9707P/XL L1950\*W1000\*H1420























9312F **●**○ D600\*H1650









9388P





9208 D200\*H300 Gold/Silver/Amber/Clear/Blue







9305P/S D270\*H270 9305P/L D380\*H380

















9306P D180\*H300

551



9203P D160/D220/D300/D480 white/black/grey/green/coffee























7095F D600\*H1800-2400



9901P S:D200\*H180 L:D325\*H295







9196P D450\*H500











9255T D330\*H500

9255F/S D355\*H1200 9255F/L D430\*H1280

9255P/S D330\*H560

9255P/L D430\*H640













9133W3 L370\*W205\*H765

9133T2 L460\*W275\*H540







9214P-5 D450\*H450







9355T S:D260\*H450 L:D370\*H750



9355F D370\*H1400

579





9309P





581



















8505/F L1500\*W1430\*H2090









9159P/19 D800\*H430

















9088P/2S white



9088P/2S black



9088P/2S color







9022P XS:D500\*H350 S:D720\*H450 L:D980\*H650







9022R D800 D980 D1050 D1250 D1600 D2000









9016/S L1080xW1000xH350mm

9016/L

L1420xW1350xH420mm



1033C/1 GOLD D600xH340mm







9066A-BK D500xH500mm















9067P D300xH360mm

















9137W