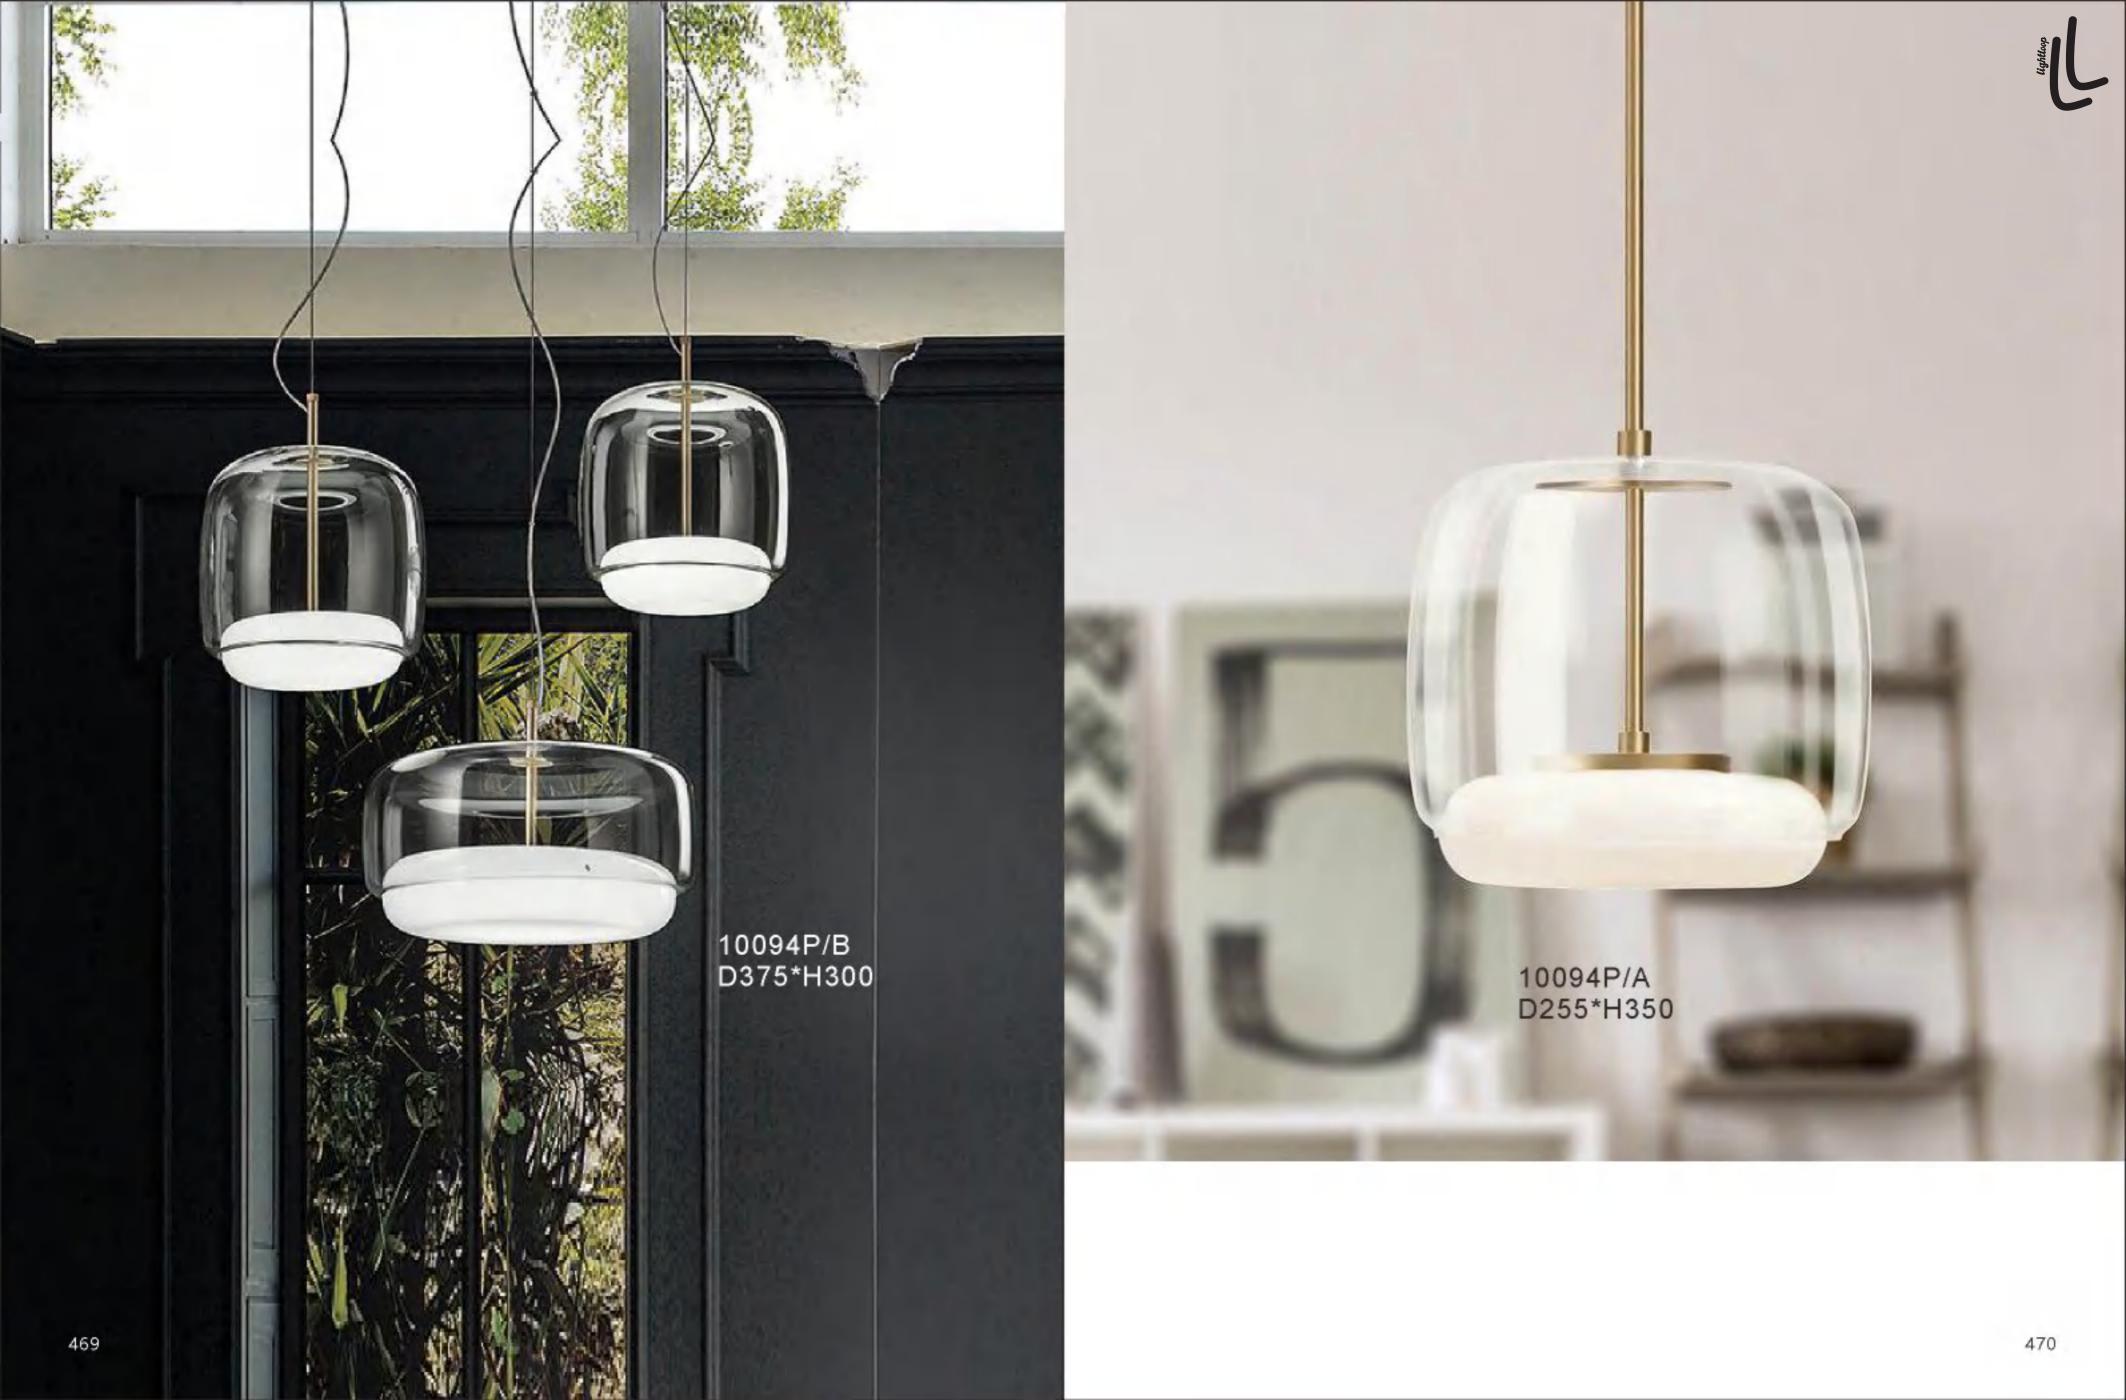

9817P/5 Black D700\*H470

10302P/R900+500 Ф900\*H1450

9153P/6 Black D450\*H426

9153P/10 Black D450\*H605

9153W/2 Black D240\*H450

10309W W199\*E183\*H502

10309T D230\*H542

10305W/S Silver L350\*160\*H50