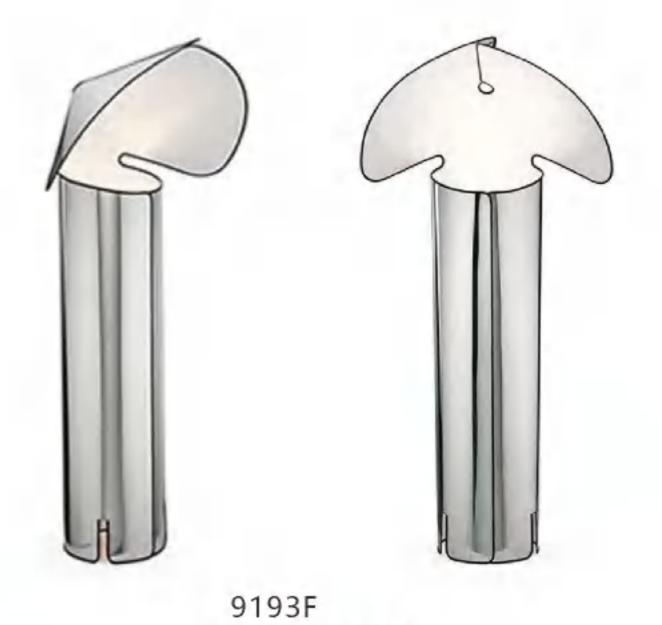

## **Decorative Lighting**



"Bring you beyond"













D720\*H1450















9592F D280\*H1500







9110P D520\*H50





1035P L1200 \* W 800 \*H 410













6983F Ф320\*Н1350







6984T gold D260\*H620



6984T copper D260\*H620



6984T silver D260\*H620















10303P White D800\*H600





D1300\*H200









10308P/L L1477\*W759\*H559



10308W/4 W600\*H680\*E361



10308W/5 W600\*H680\*E361

031









9817P/5 Black D700\*H470







10302P/R900+500 Ф900\*H1450

















9153P/6 Black D450\*H426



9153P/10 Black D450\*H605



9153W/2 Black D240\*H450















10309W W199\*E183\*H502



10309T D230\*H542























10305W/S Silver L350\*160\*H50







10306P/S Brass Φ200\*H235 10306P/L Brass Φ300\*H350



10306P/5 Brass Ф600\*Н1500



10306P/3 Brass Ф600\*Н1500





10306P/S Black Φ200