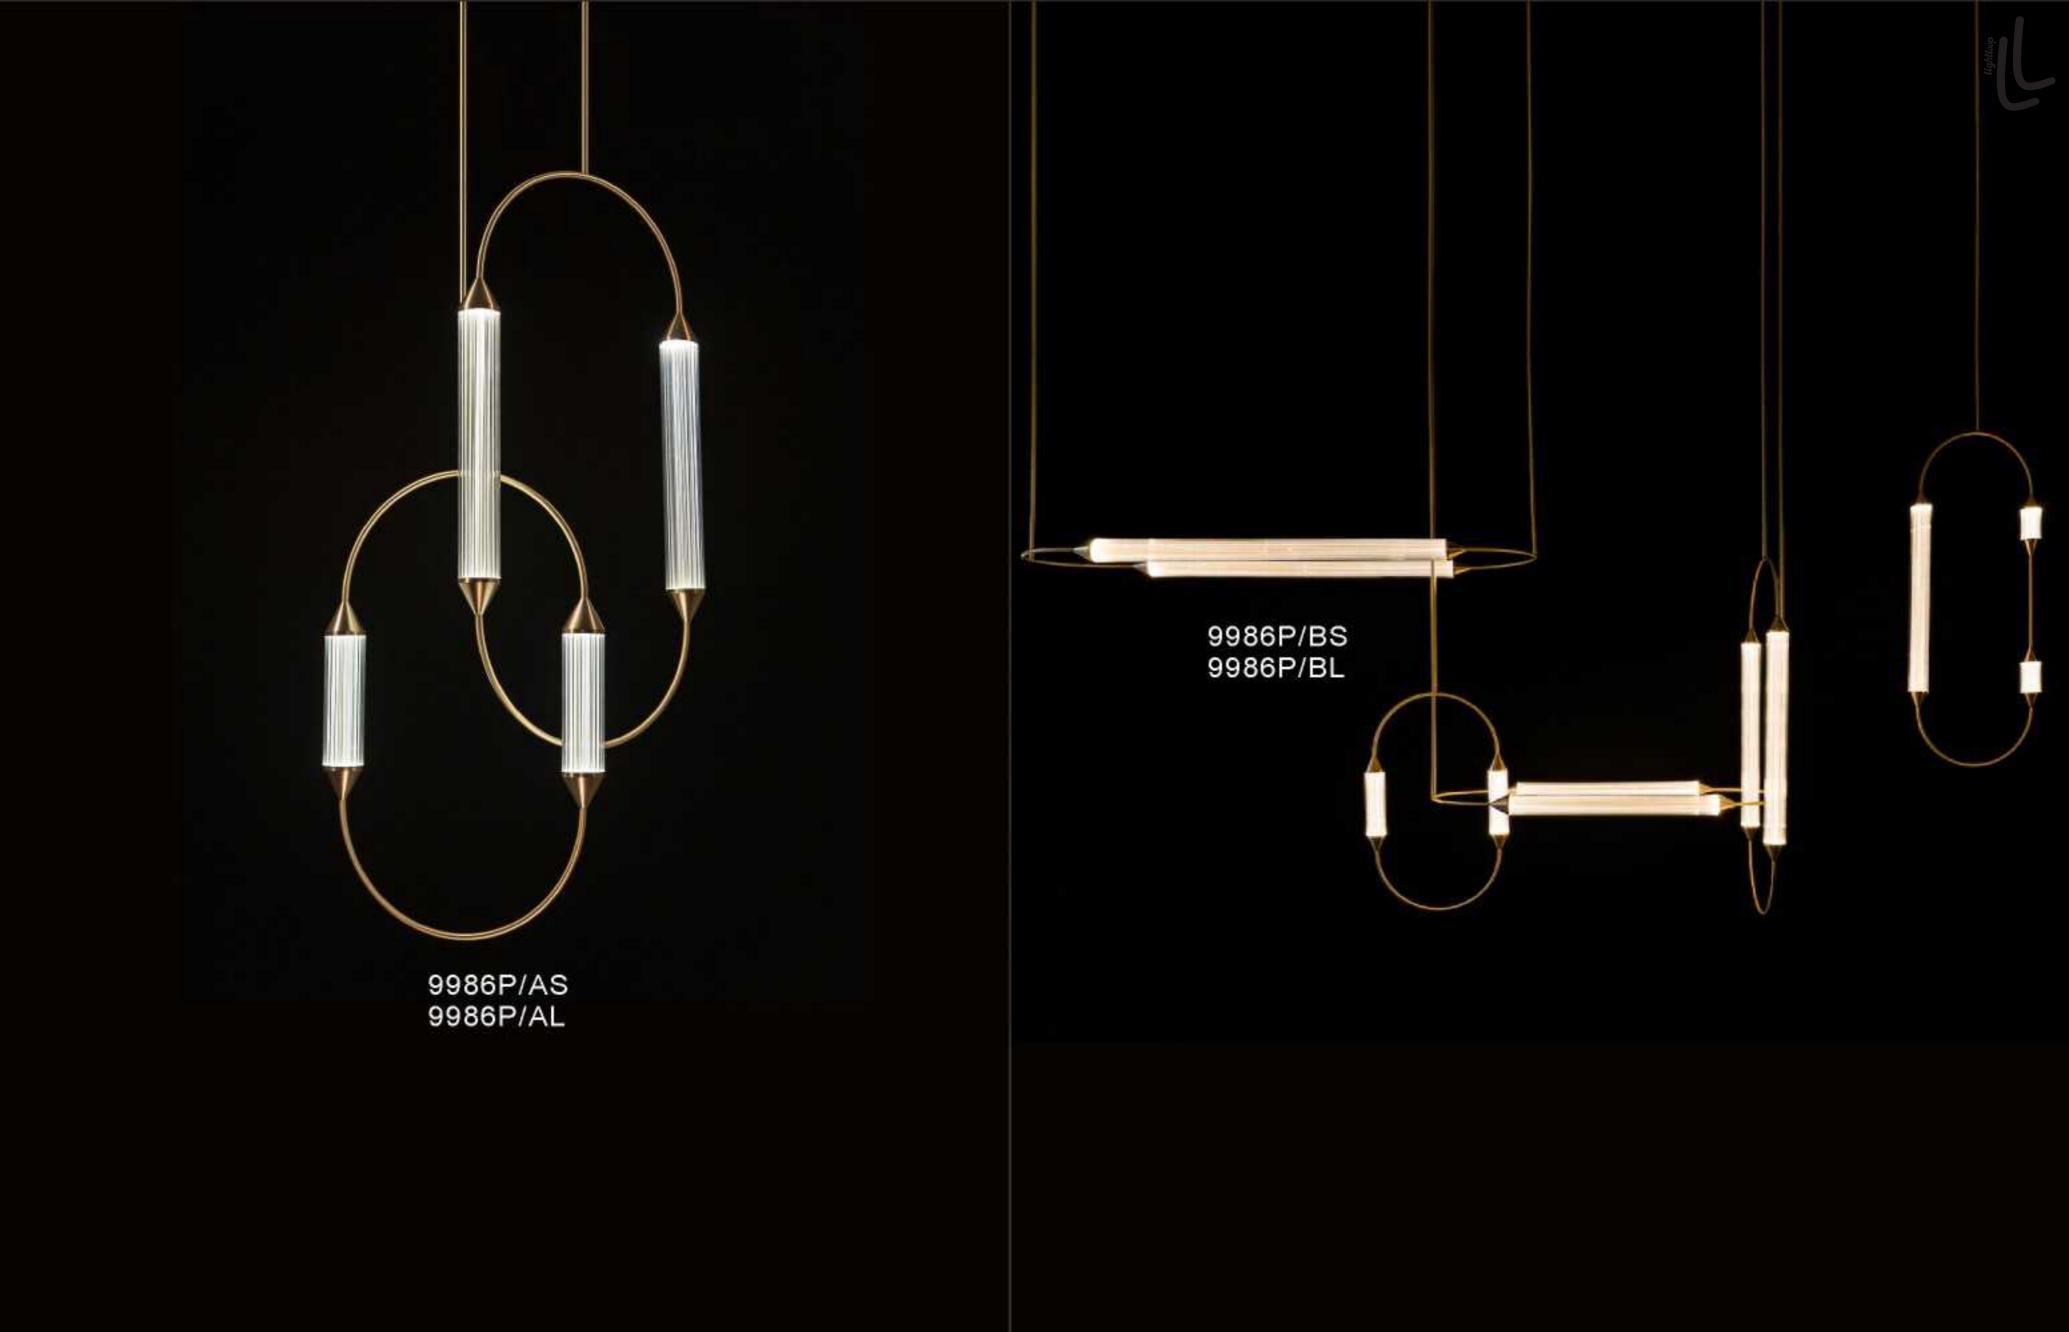

9129P 00000 D320\*H260















10229P S: D250 M: D350 L: D450













10340P/WH D330\*H300















10348P/1

S: L495\*W140\*H307 L: L495\*W220\*H387



L320\*W140\*H1500

















10254P/A-6 D450\*HH650





10254P/B-4 L550\*H450

10254P/B-7 L1000\*H450



























































10238P/3



10238P D450/D650 D850/D1080



10238P/2































7029T D400\*H460













7028F BK

52CM

160CM







9965F D240\*H1300

456























9911P/8 D950H530

















10049T white Ø300\*H440







9080T/SD280\*H260 9080T/LD394\*H369











9962P D600\*H300





9962P D600\*H300

9962P D600\*H300

















9969T/B D350\*H280















9914P/A D250\*H450



9914P/B D200\*H250

499







9936P D385\*H360







































9967P/L L1000\*350\*H300





9967P/D800 9967P/D600





9942- B-S D510H580 9942- B-L D750H810

9942- C-S D760H870 9942- C-L D1360H1360





9707P/S L900\*W350\*H400 9707P/L L1250\*W650\*H520 9707P/XL L1950\*W1000\*H1420























9312F **●**○ D600\*H1650









9388P





9208 D200\*H300 Gold/Silver/Amber/Clear/Blue







9305P/S D270\*H270 9305P/L D380\*H380

















9306P D180\*H300

551



9203P D160/D220/D300/D480 white/black/grey/green/coffee























7095F D600\*H1800-2400



9901P S:D200\*H180 L:D325\*H295







9196P D450\*H500











9255T D330\*H500

9255F/S D355\*H1200 9255F/L D430\*H1280

9255P/S D330\*H560

9255P/L D430\*H640













9133W3 L370\*W205\*H765

9133T2 L4