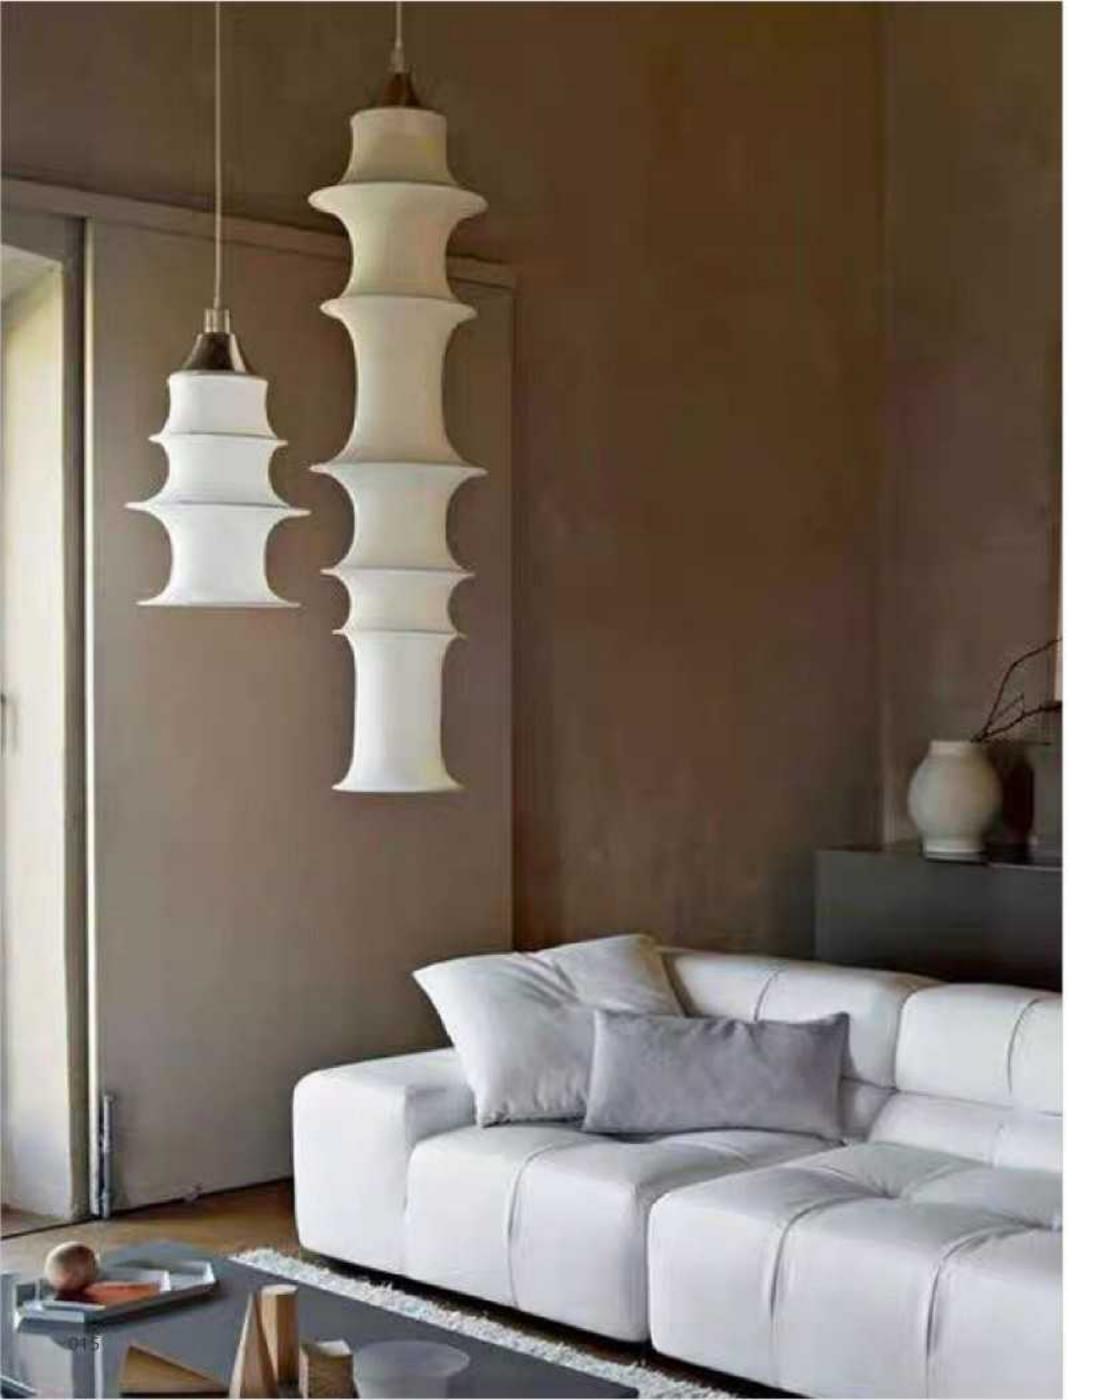

10114C

10922P/8 D1000\*H550

10115W D160\*H220

10926P1 Φ400\*H80 Φ600\*H80 Φ800\*H80 Φ1000\*H80 10926P2 D800+D400 D1000+D600 10926P3 D800+D600+D400

10706P/30 D1180\*H570

10687P D220\*H420

10338W D100\*H1350

10087P1 L1200\*D170\*H500