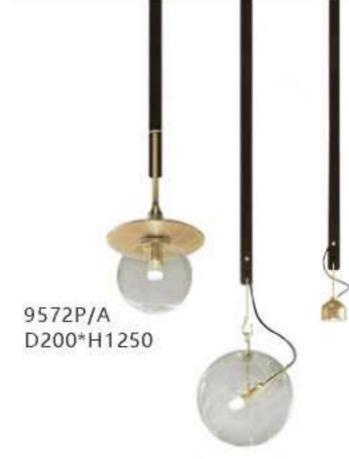

10116P/S D600\*W320 10116P/L D1200\*W620

10213T1 D200\*H250

9572P/B D200\*H1250

10708P/6 D710\*H55

10708P/8 D890\*H55

19152/3 clear glass ball:D110 D130 D150

10700P D420\*H1500

10803P/1 D90\*H300