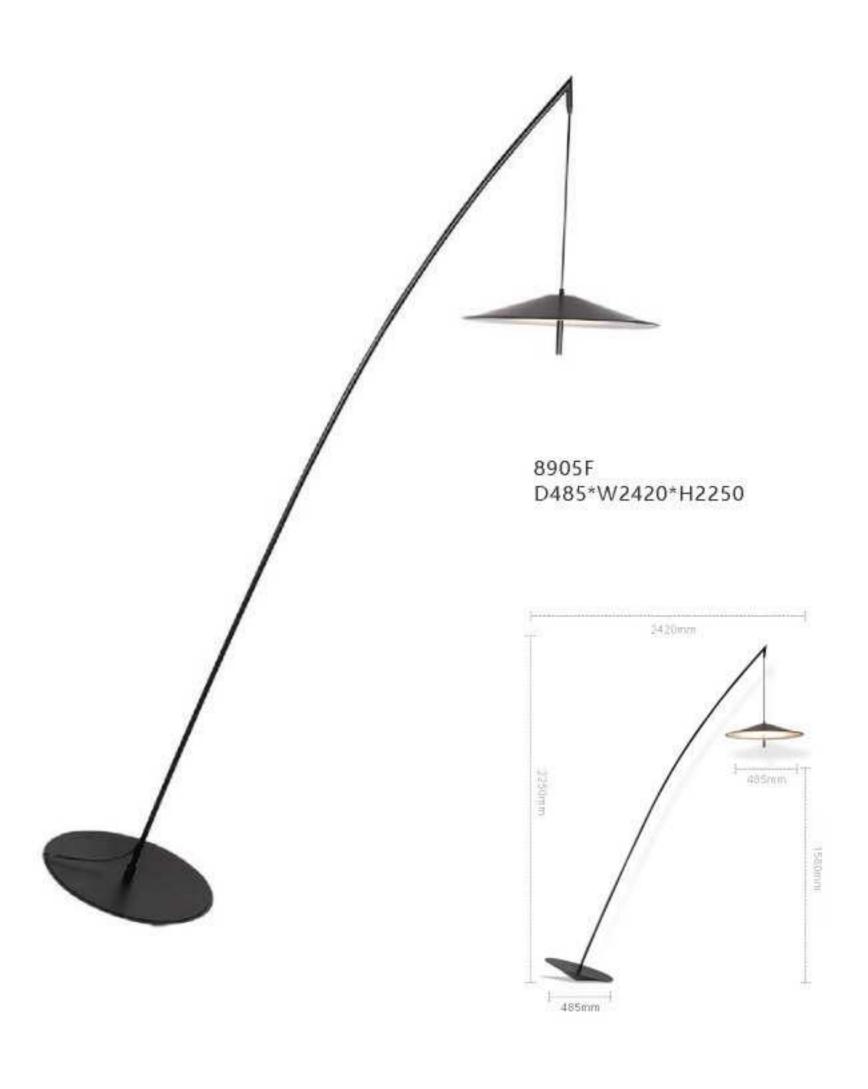

8109P/R S: D800\*H450 L: D1000\*H450

10707W L1350\*H425 L1930\*H840

8607W

10669W1 L600\*W16 10669P/S L600\*W16 10669T D150\*H460

10669W2 L1000\*W16 10669P/M L800\*W16 10669F D180\*H1500

10669P/L L1000\*W16