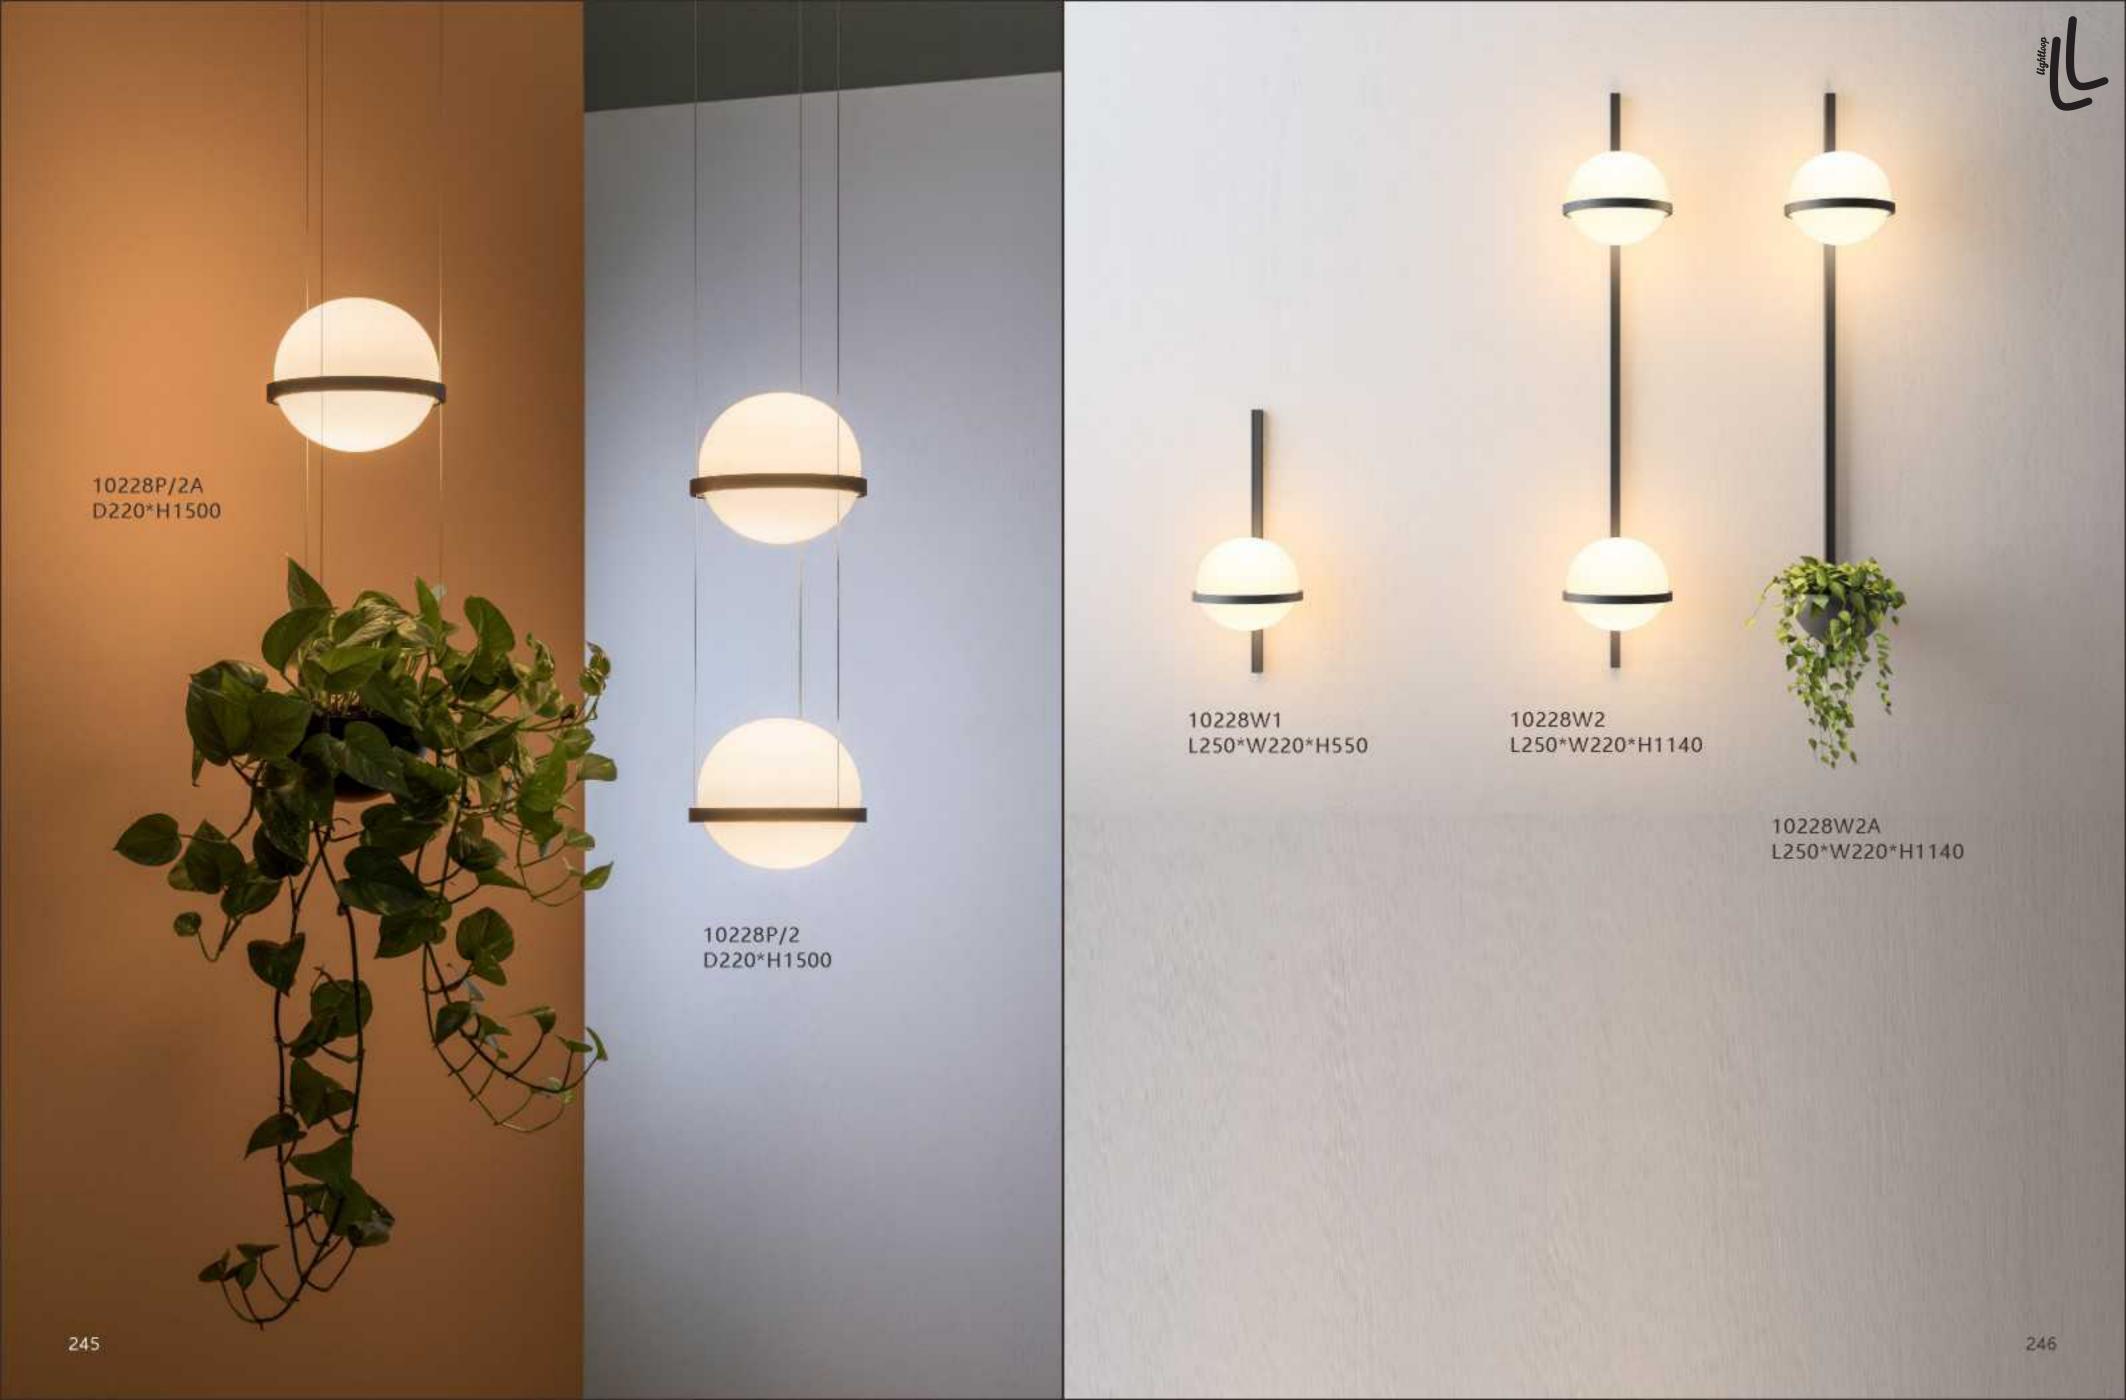

8902P/10 D450\*H2000 Base: D400\*H550

10346P/16 D1350\*H1500

12668P/L D650\*H280

10702P D200\*H259

8836P/L L1300\*W200\*H250

8836P D600\*H230 D800\*H230 D1000\*H230

8825P/Copper D760\*H550

8825P/Silver D760\*H550