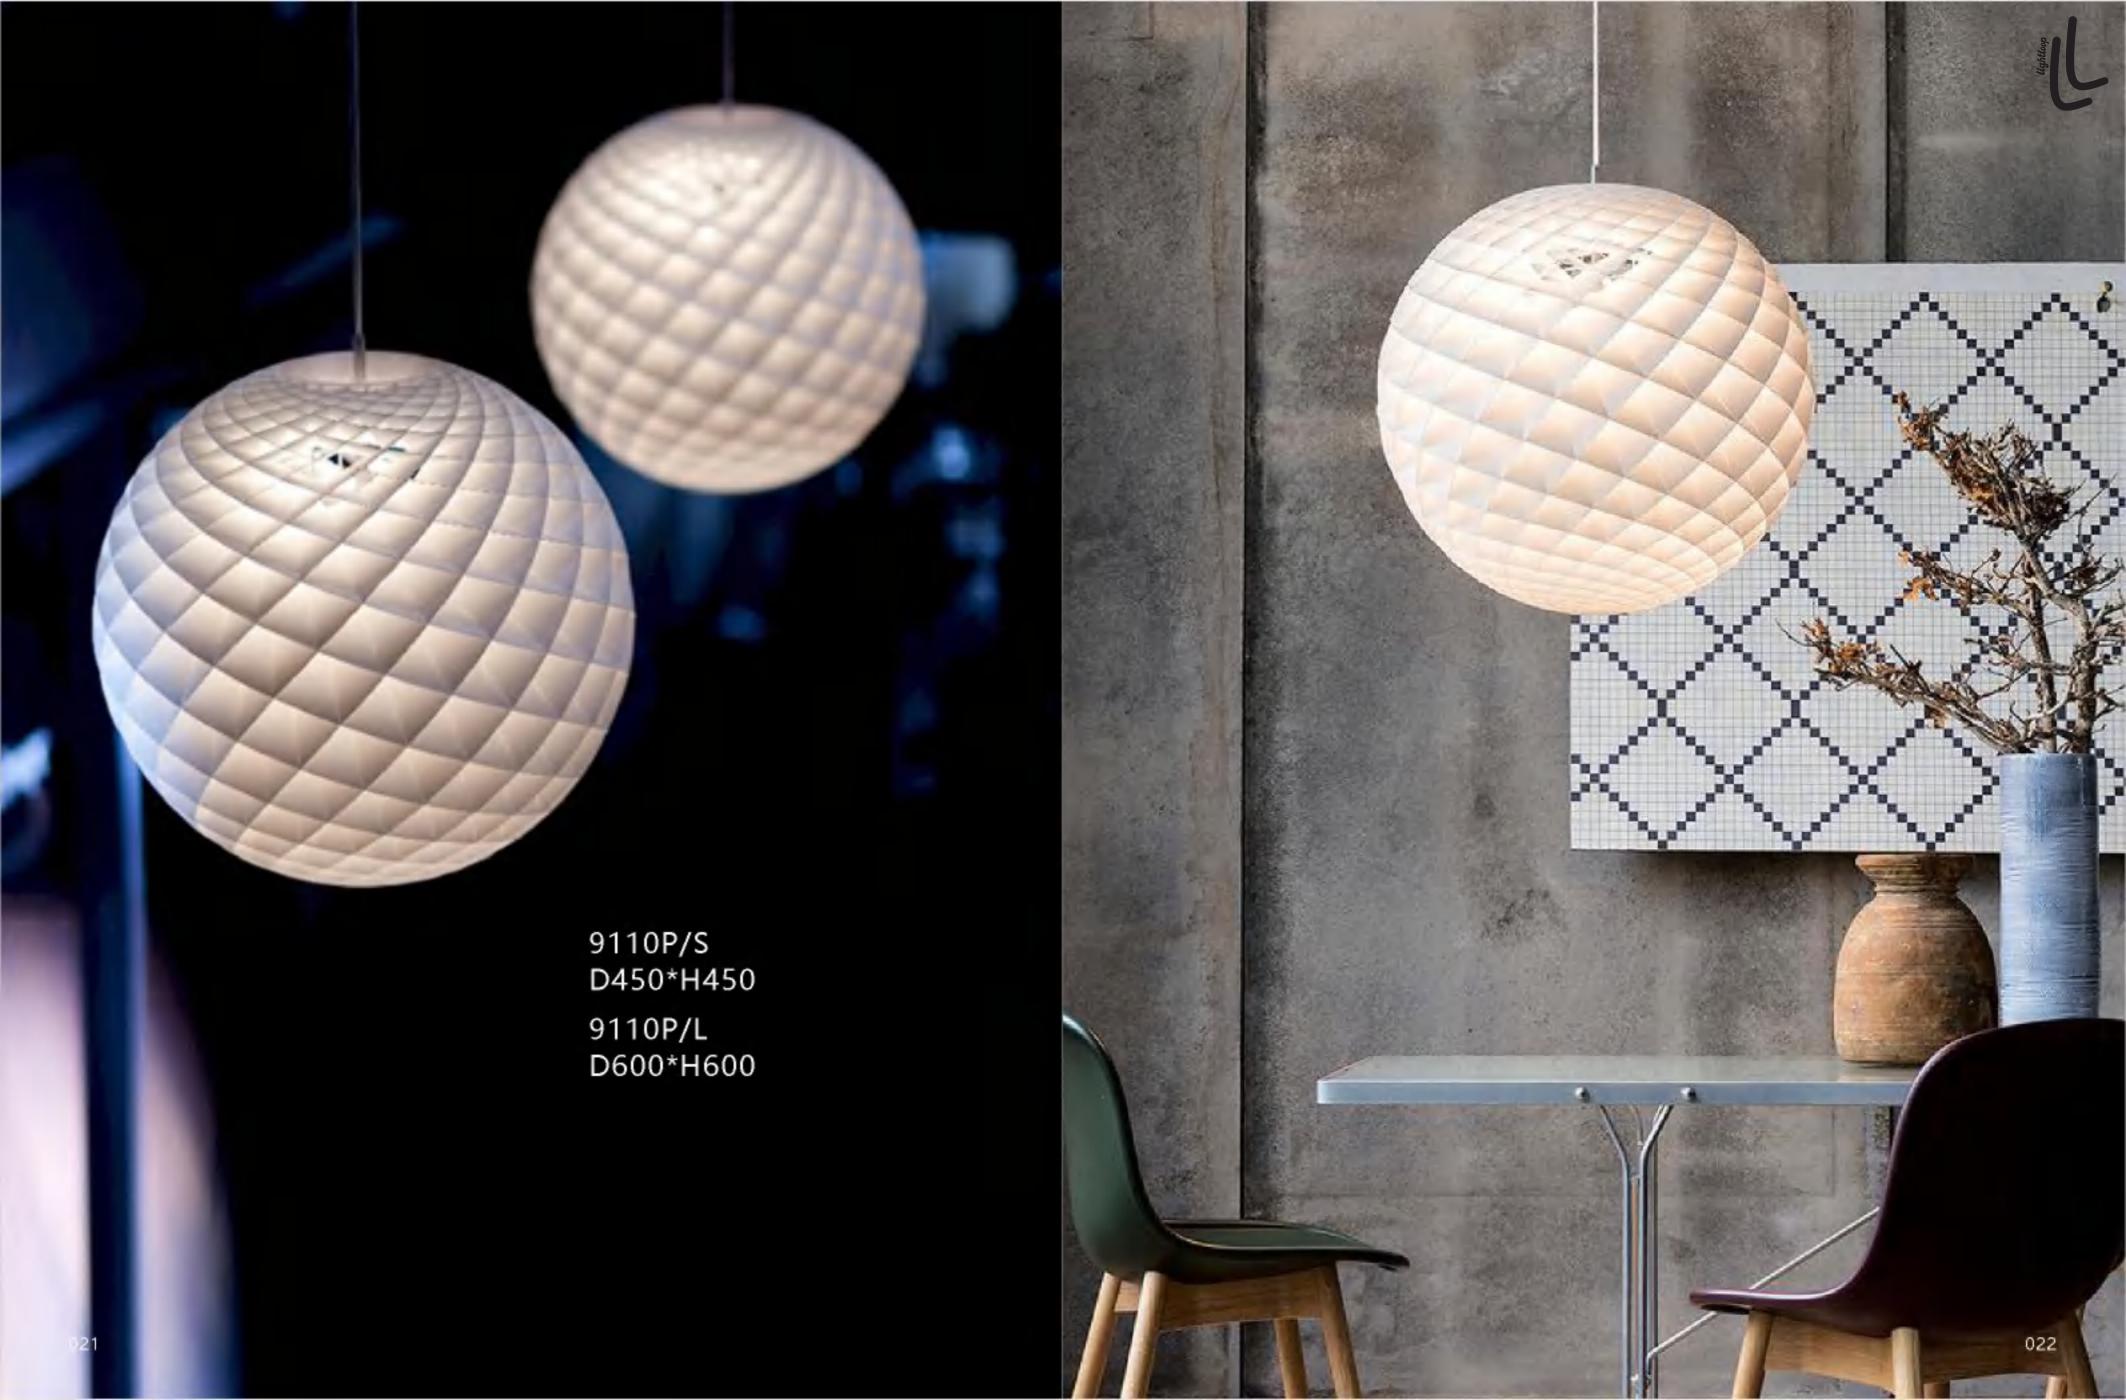

## **Decorative Lighting**



"Bring you beyond"













D720\*H1450















9592F D280\*H1500







9110P D520\*H50





1035P L1200 \* W 800 \*H 410













6983F Ф320\*Н1350







6984T gold D260\*H620



6984T copper D260\*H620



6984T silver D260\*H620















10303P White D800\*H600





D1300\*H200









10308P/L L1477\*W759\*H559



10308W/4 W600\*H680\*E361



10308W/5 W600\*H680\*E361

031









9817P/5 Black D700\*H470







10302P/R900+500 Ф900\*H1450

















9153P/6 Black D450\*H426



9153P/10 Black D450\*H605



9153W/2 Black D240\*H450















10309W W199\*E183\*H502



10309T D230\*H542























10305W/S Silver L350\*160\*H50







10306P/S Brass Φ200\*H235 10306P/L Brass Φ300\*H350



10306P/5 Brass Ф600\*Н1500



10306P/3 Brass Ф600\*Н1500





10306P/S Black Φ200\*H235 10306P/L Black Φ300\*H350



10306P/5 Black Ф600\*Н1500



10306P/3 Black Ф600\*Н1500









11704P/17 L800\*W300\*H1500



































8827P/1 D200\*H150 8827P/19 D800\*H2000 8827P/29 D1160\*H300