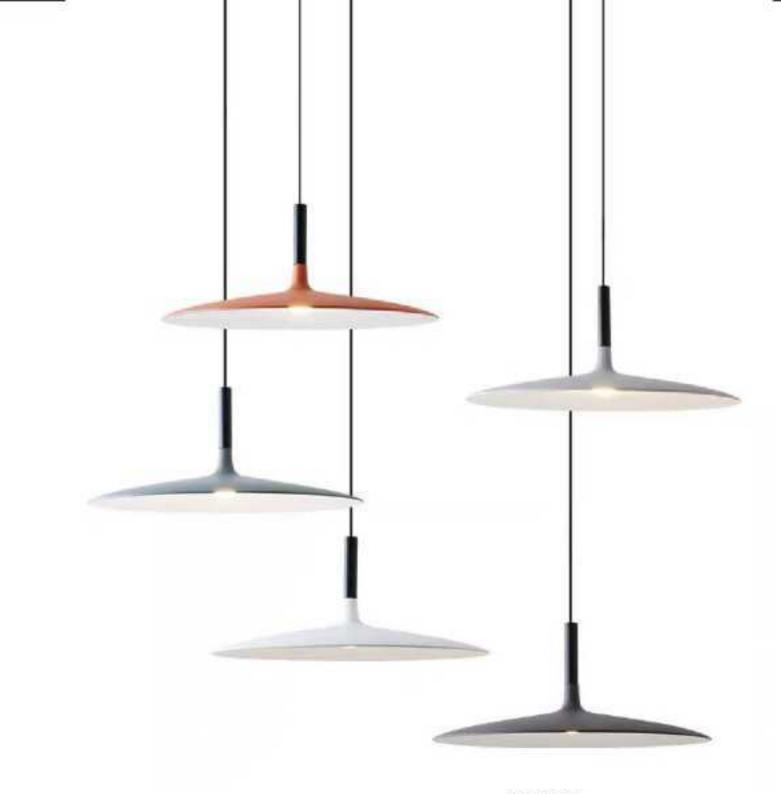

+D600 10926P3 D800+D600+D400













10706P/30 D1180\*H570











10687P D220\*H420























10338W D100\*H1350









10087P1 L1200\*D170\*H500

10087P2 L1200\*D310\*H630



10087T D190\*H420



10579P D440\*H440



10579W D440\*H470



10579T D440\*H440





















10675P1 L250\*W250\*H250



10675T2 D320\*W320\*H680



10675P3 L730\*W250\*H250



10675P/2A D250\*W250\*H490







10345P/3A



10345P/3B











9528P/XS

9528P/S

9528P/M

9528P/L

D220\*H240

D350\*H370

D420\*H440

D550\*H570





10342P D655\*H830









10240T/GOLD D250\*H80





10240T/copper D250\*H80





6003P D220\*H2000









10260T/L BK φ370\*H690













10249P/1 D100\*H300









10552P











10267P/Grey D750\*H420





9129P 00000 D320\*H260















10229P S: D250 M: D350 L: D450













10340P/WH D330\*H300















10348P/1

S: L495\*W140\*H307 L: L495\*W220\*H387



L320\*W140\*H1500

















10254P/A-6 D450\*HH650





10254P/B-4 L550\*H450

10254P/B-7 L1000\*H450



























































10238P/3



10238P D450/D650 D850/D1080



10238P/2































7029T D400\*H460













7028F BK

52CM

160CM







9965F D240\*H1300

456























9911P/8 D950H530

















10049T white Ø300\*H440







9080T/SD280\*H260 9080T/LD394\*H369











9962P D600\*H300





9962P D600\*H300

9962P D600\*H300

















9969T/B D350\*H280















9914P/A D250\*H450



9914P/B D200\*H250

499







9936P D385\*H360