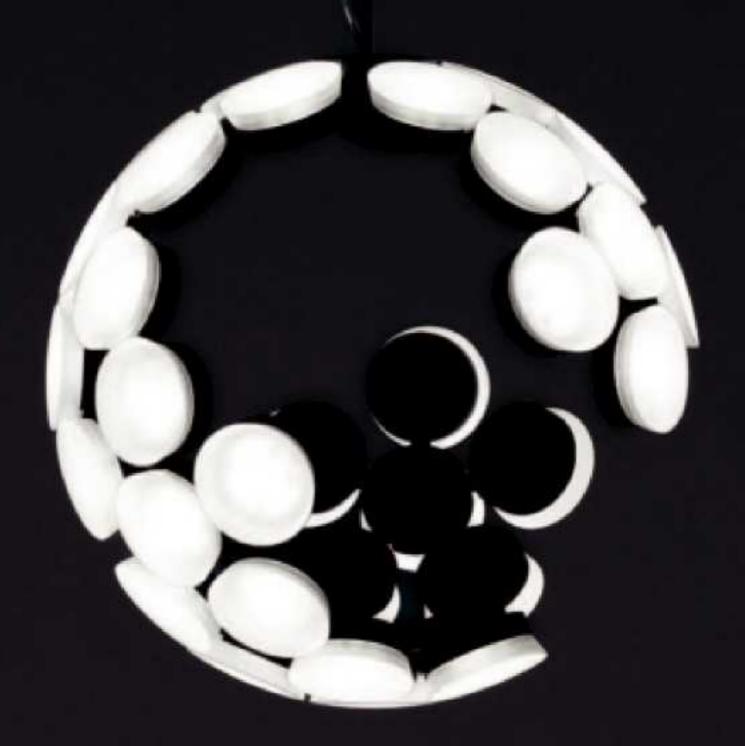

9088P/2S white

9088P/2S black

9088P/2S color

9022P XS:D500\*H350 S:D720\*H450 L:D980\*H650

9022R D800 D980 D1050 D1250 D1600 D2000

9016/S L1080xW1000xH350mm

9016/L

L1420xW1350xH420mm