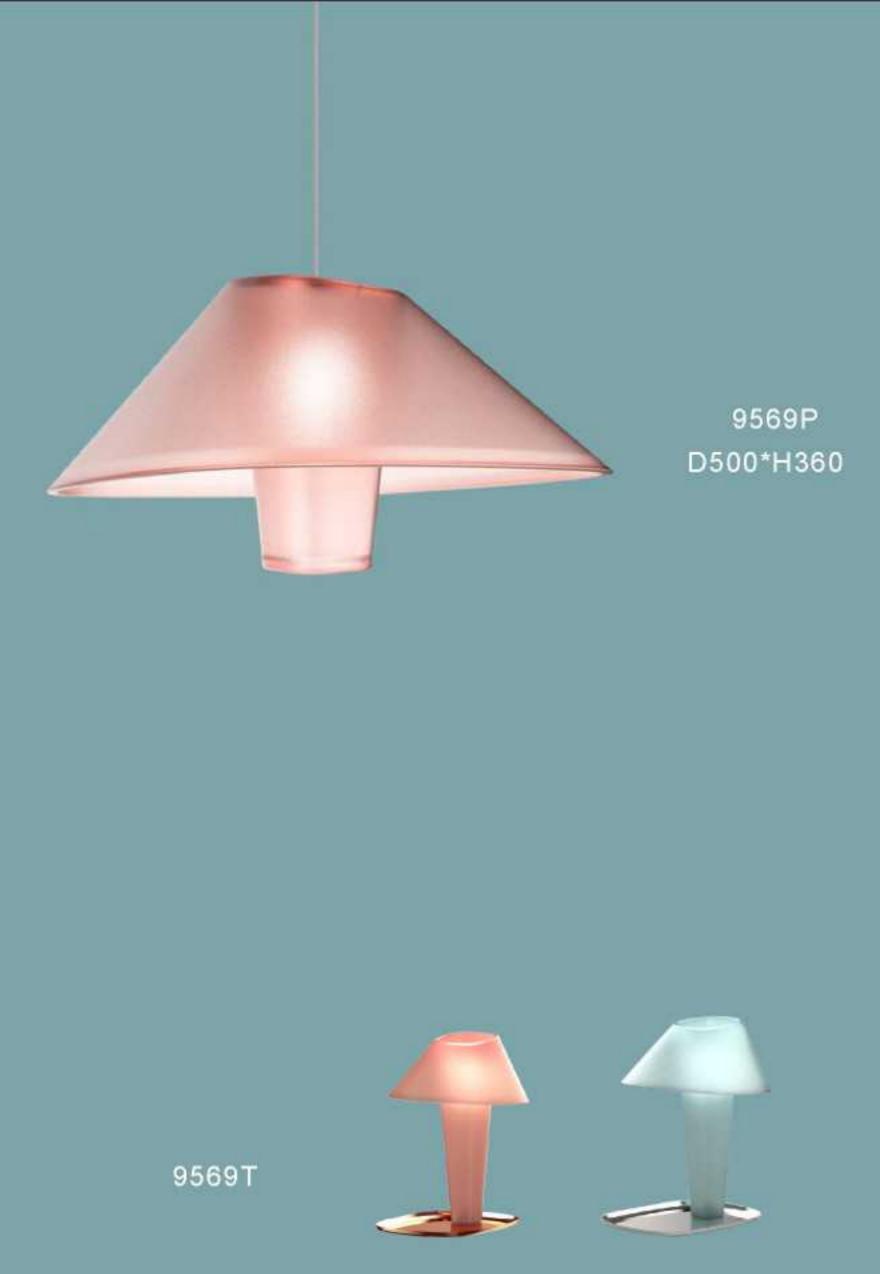

10049T white Ø300\*H440







9080T/SD280\*H260 9080T/LD394\*H369











9962P D600\*H300





9962P D600\*H300

9962P D600\*H300

















9969T/B D350\*H280















9914P/A D250\*H450



9914P/B D200\*H250

499







9936P D385\*H360







































9967P/L L1000\*350\*H300





9967P/D800 9967P/D600





9942- B-S D510H580 9942- B-L D750H810

9942- C-S D760H870 9942- C-L D1360H1360





9707P/S L900\*W350\*H400 9707P/L L1250\*W650\*H520 9707P/XL L1950\*W1000\*H1420























9312F **●**○ D600\*H1650









9388P





9208 D200\*H300 Gold/Silver/Amber/Clear/Blue







9305P/S D270\*H270 9305P/L D380\*H380

















9306P D180\*H300

551



9203P D160/D220/D300/D480 white/black/grey/green/coffee























7095F D600\*H1800-2400



9901P S:D200\*H180 L:D325\*H295







9196P D450\*H500











9255T D330\*H500

9255F/S D355\*H1200 9255F/L D430\*H1280

9255P/S D330\*H560

9255P/L D430\*H640













9133W3 L370\*W205\*H765

9133T2 L460\*W275\*H540







9214P-5 D450\*H450







9355T S:D260\*H450 L:D370\*H750



9355F D370\*H1400

579





9309P





581



















8505/F L1500\*W1430\*H2090









9159P/19 D800\*H430

















9088P/2S white



9088P/2S black



9088P/2S color







9022P XS:D500\*H350 S:D720\*H450 L:D980\*H650







9022R D800 D980 D1050 D1250 D1600 D2000









9016/S L1080xW1000xH350mm

9016/L

L1420xW1350xH420mm



1033C/1 GOLD D600xH340mm







9066A-BK D500xH500mm















9067P D300xH360mm

















9137W W250\*H216