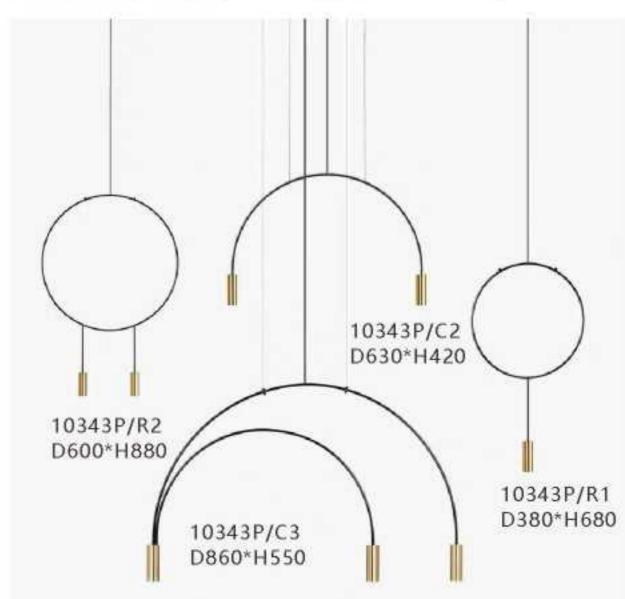

10675P/2A D250\*W250\*H490

10345P/3A

10345P/3B

9528P/XS

9528P/S

9528P/M

9528P/L

D220\*H240