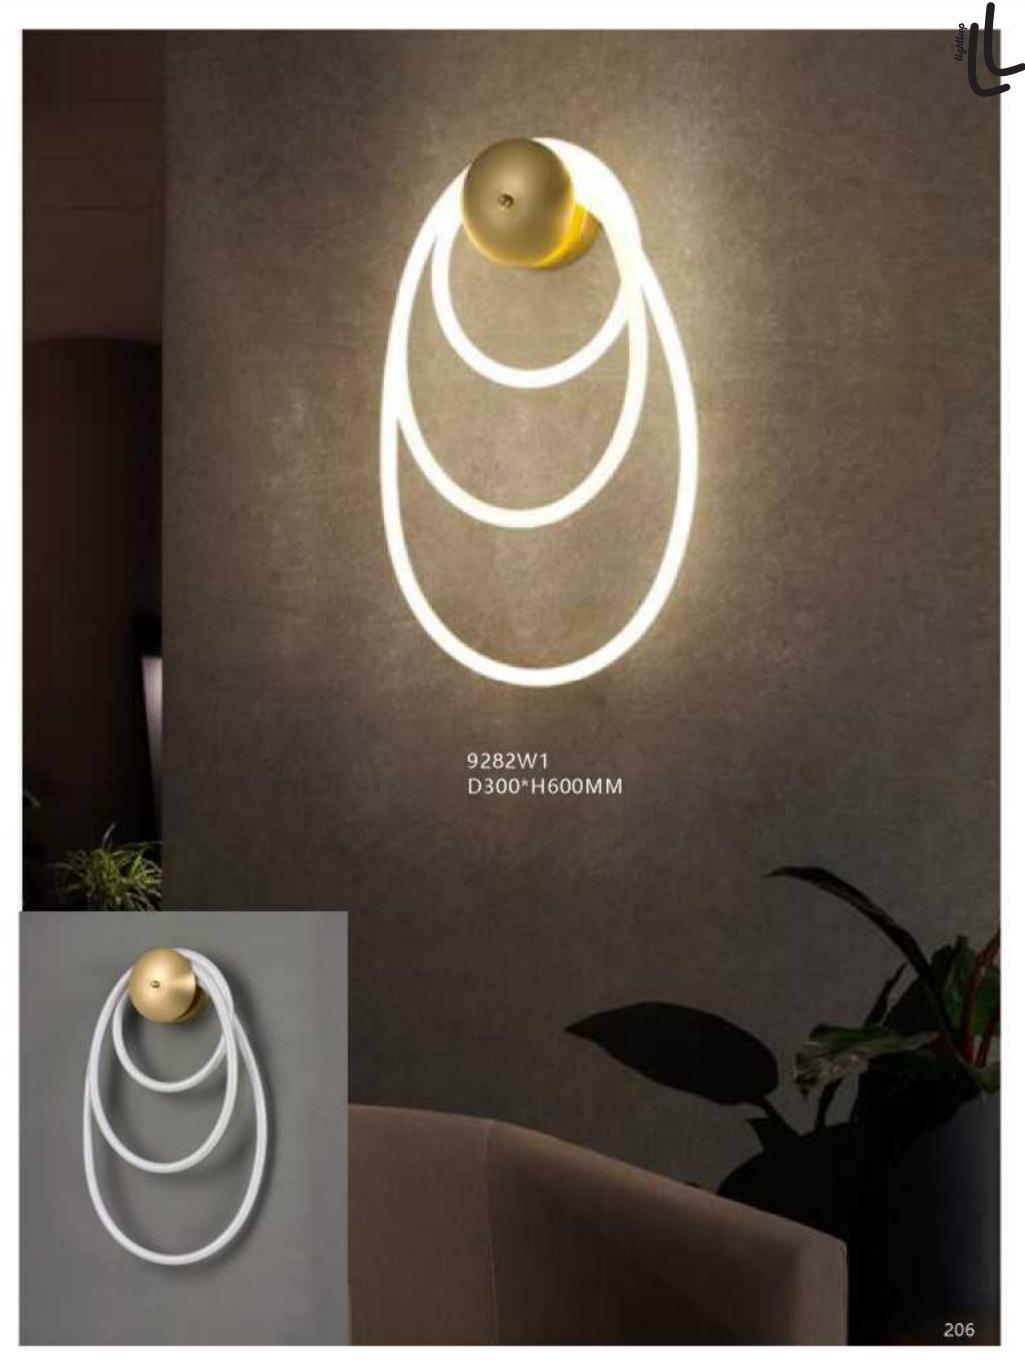

0 8827P/29 D1160\*H3000 8827P/45 D1500\*H3000







8109W S: D600\*H120 M: D800\*H120 L: D1000\*H120









9550W/R S D600\*H120 9550W/R L D800\*H120









8072W/S D610\*H100 8072W/L D810\*H100



8109P/R S: D800\*H450 L: D1000\*H450





10707W L1350\*H425 L1930\*H840



























8607W

































10669W1 L600\*W16 10669P/S L600\*W16 10669T D150\*H460

10669W2 L1000\*W16 10669P/M L800\*W16 10669F D180\*H1500

10669P/L L1000\*W16













8902P/10 D450\*H2000 Base: D400\*H550











10346P/16 D1350\*H1500













12668P/L D650\*H280















10702P D200\*H259

























8836P/L L1300\*W200\*H250



8836P D600\*H230 D800\*H230 D1000\*H230







8825P/Copper D760\*H550



8825P/Silver D760\*H550



































10248P/B-2 D350\*H960

10248P/B-3 D160\*H1180







10248F2 D300\*H1300



10248F1 D300\*H1250

211



















8711P L1500\*W150\*H230













10801P/ GOLD 10801P/ SV D630\*270\*621 D630\*270\*622

229









10116P/S D600\*W320 10116P/L D1200\*W620











10213T1 D200\*H250







9572P/B D200\*H1250

















10708P/6 D710\*H55



10708P/8 D890\*H55













19152/3 clear glass ball:D110 D130 D150











10700P D420\*H1500











10803P/1 D90\*H300

























10114C









10922P/8 D1000\*H550







10115W D160\*H220











































10926P1 Φ400\*H80 Φ600\*H80 Φ800\*H80 Φ1000\*H80 10926P2 D800+D400 D1000+D600 10926P3 D800+D600+D400













10706P/30 D1180\*H570











10687P D220\*H4