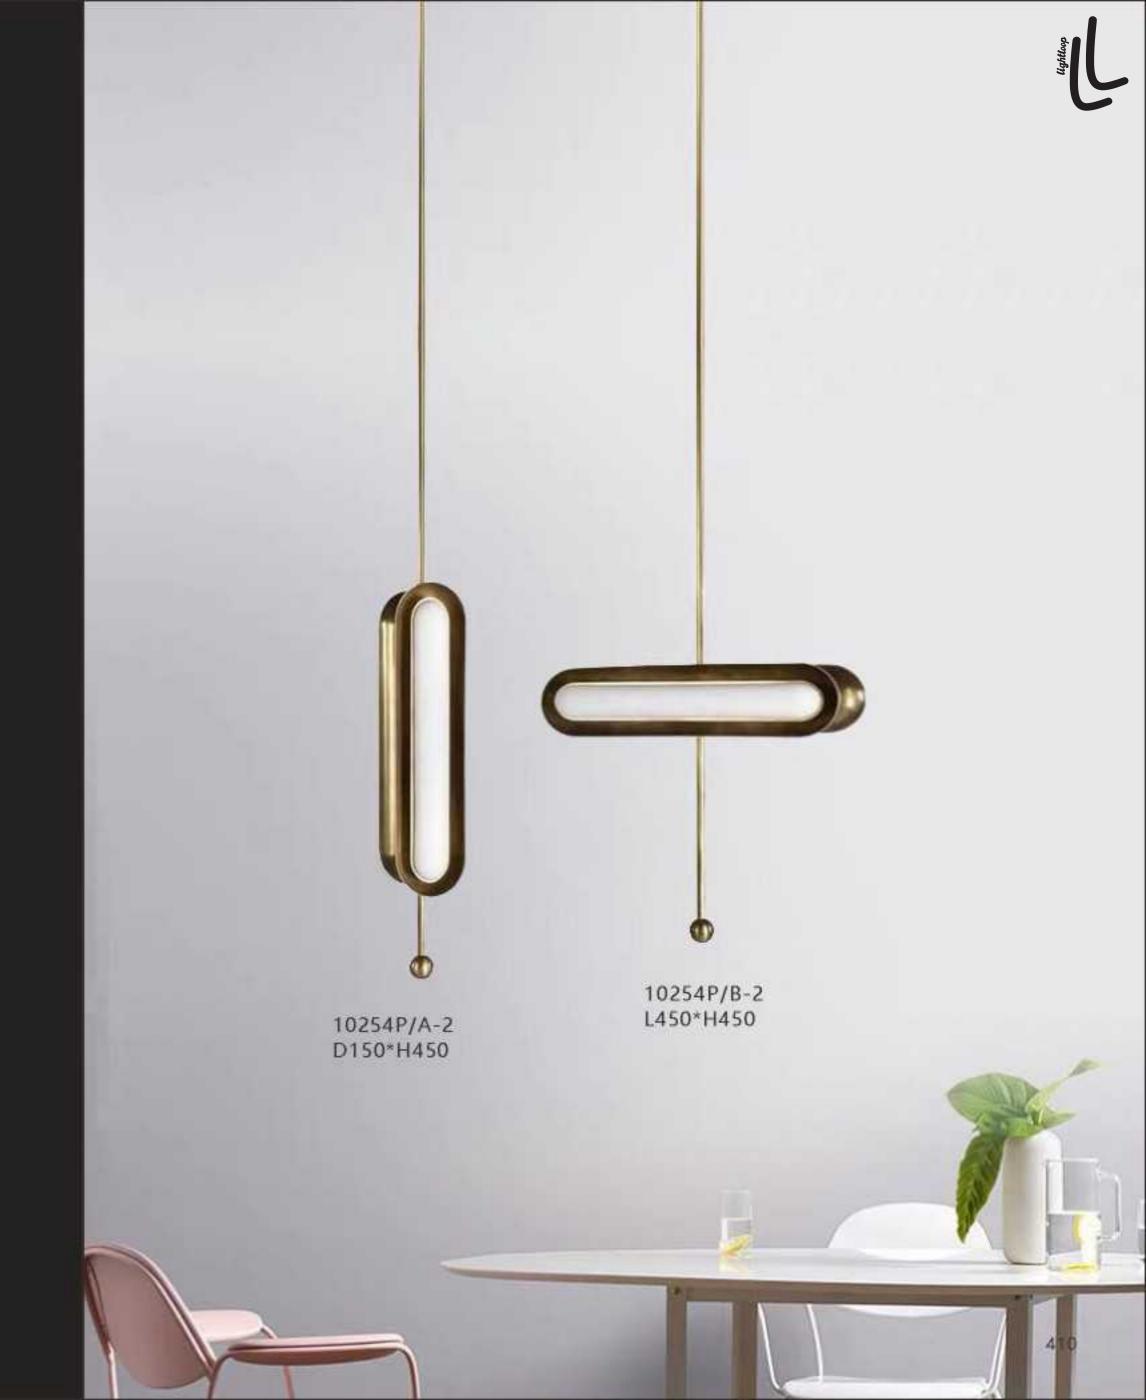

L320\*W140\*H1500

10254P/A-6 D450\*HH650

10254P/B-4 L550\*H450

10254P/B-7 L1000\*H450

10238P/3

10238P D450/D650 D850/D1080

10238P/2

7029T D400\*H460