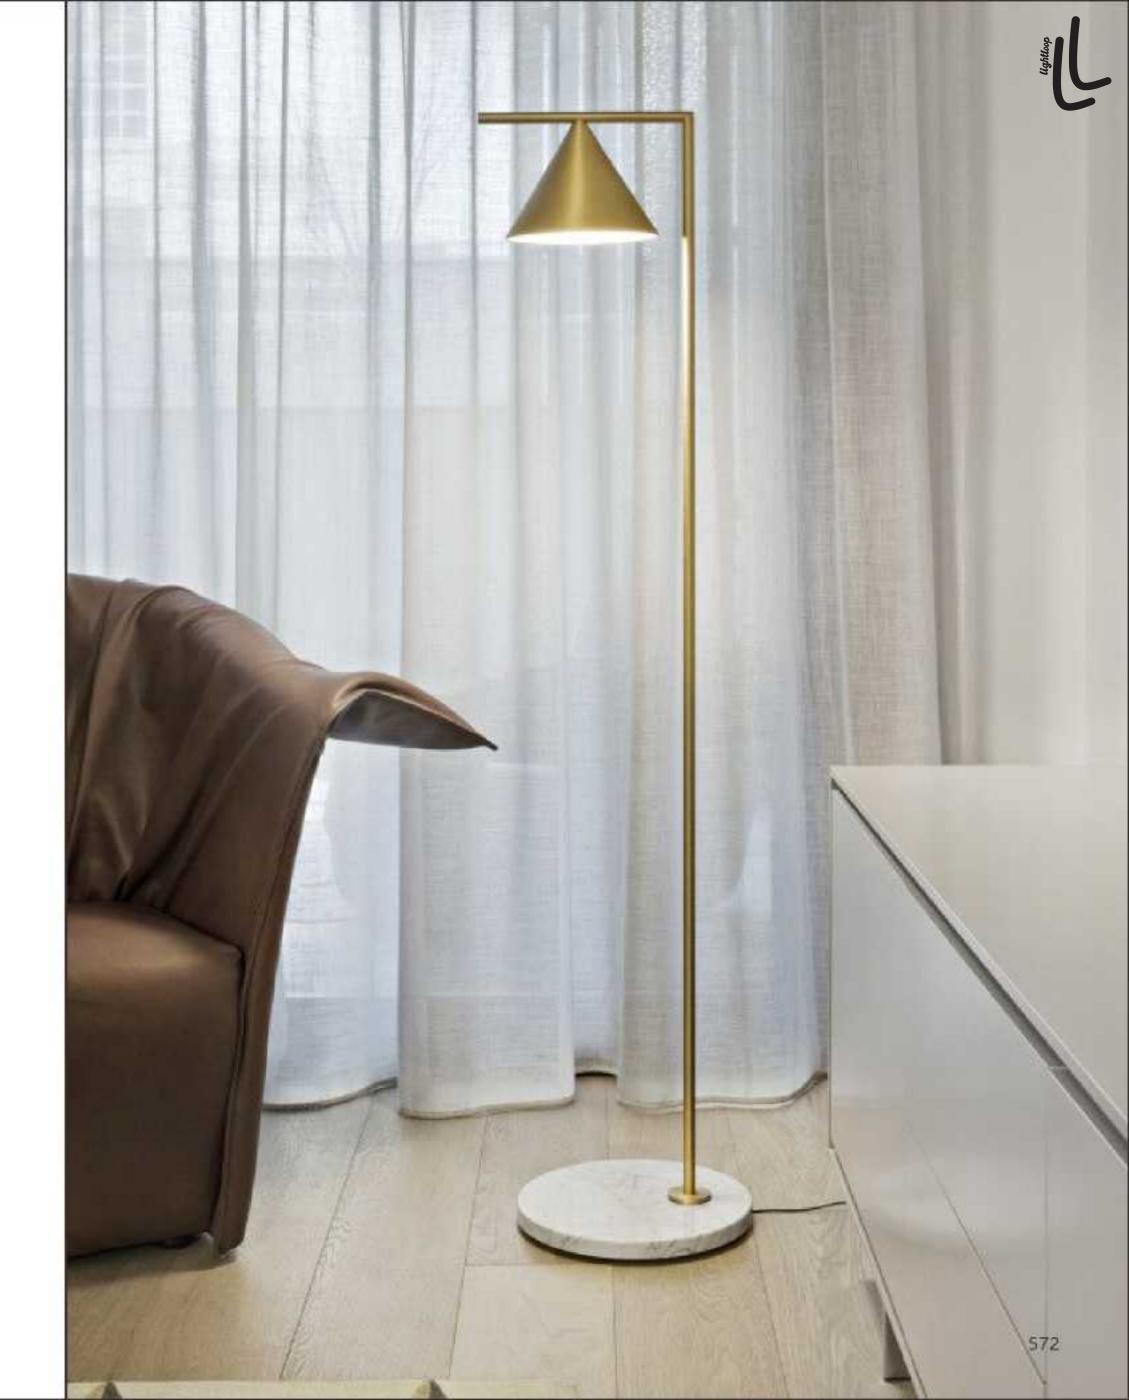

8109P/R S: D800\*H450 L: D1000\*H450

10707W L1350\*H425 L1930\*H840

8607W

10669W1 L600\*W16 10669P/S L600\*W16 10669T D150\*H460

10669W2 L1000\*W16 10669P/M L800\*W16 10669F D180\*H1500

10669P/L L1000\*W16