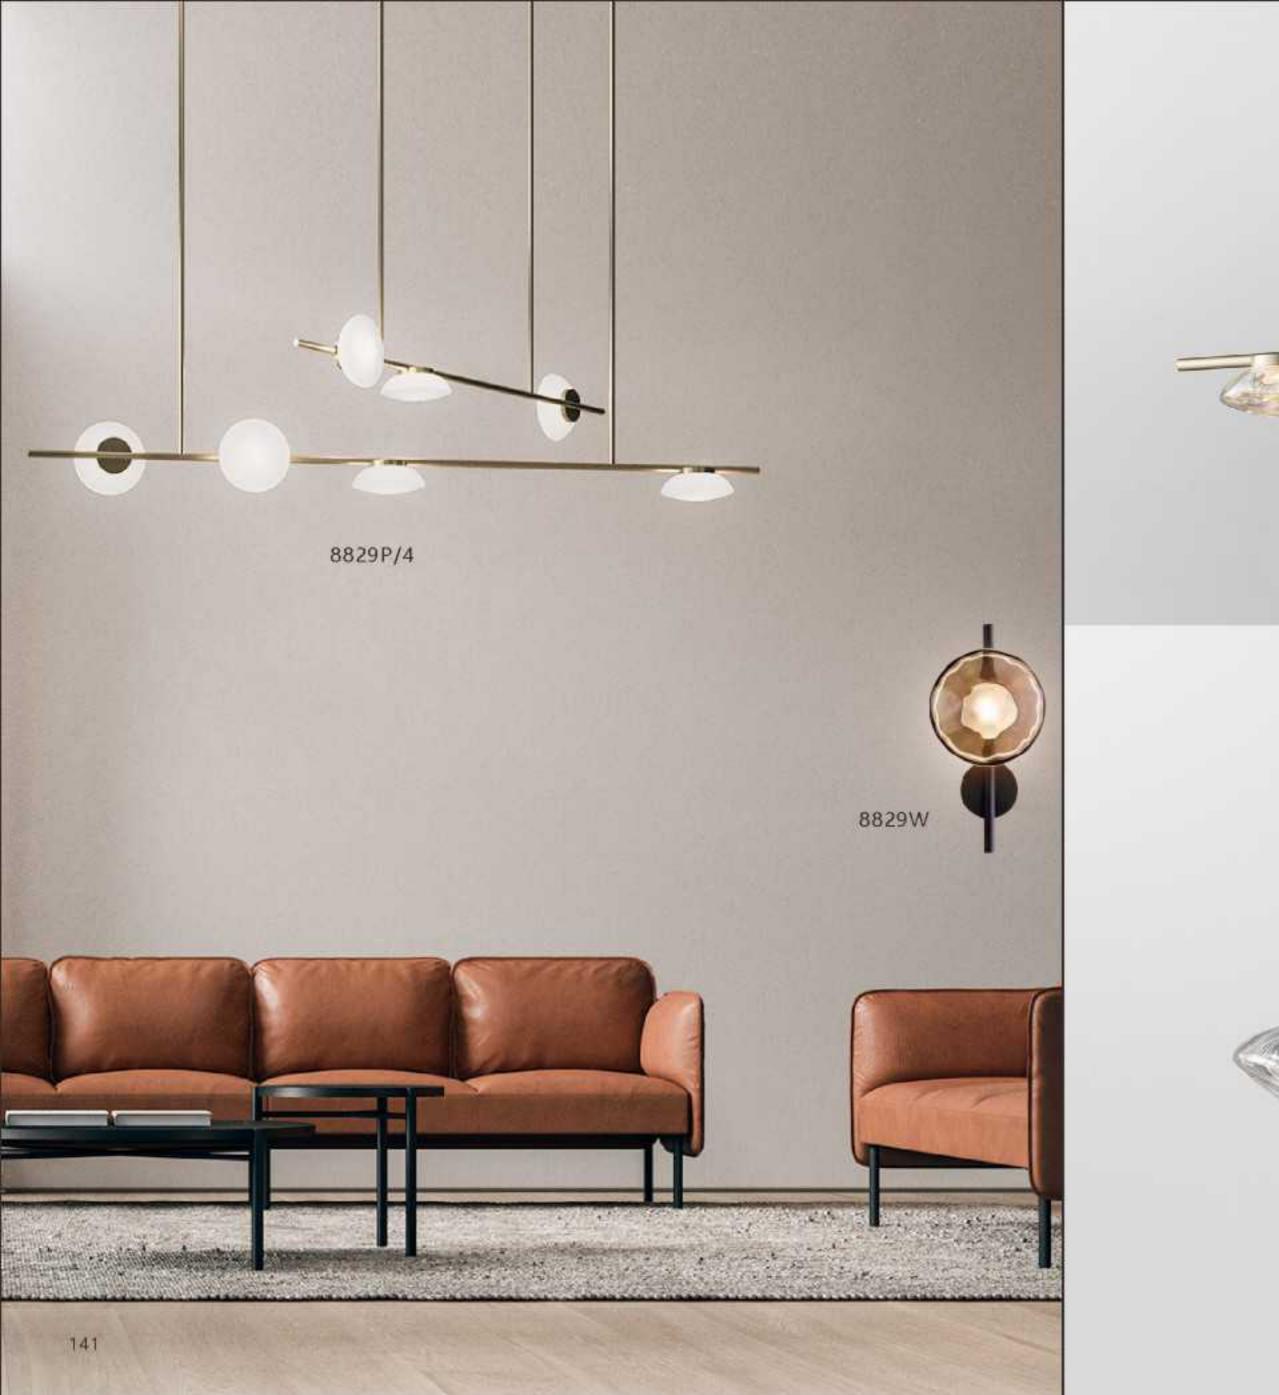

*H450















10309W W199\*E183\*H502



10309T D230\*H542























10305W/S Silver L350\*160\*H50







10306P/S Brass Φ200\*H235 10306P/L Brass Φ300\*H350



10306P/5 Brass Ф600\*Н1500



10306P/3 Brass Ф600\*Н1500





10306P/S Black Φ200\*H235 10306P/L Black Φ300\*H350



10306P/5 Black Ф600\*Н1500



10306P/3 Black Ф600\*Н1500









11704P/17 L800\*W300\*H1500



































8827P/1 D200\*H150 8827P/19 D800\*H2000 8827P/29 D1160\*H3000 8827P/45 D1500\*H3000







8109W S: D600\*H120 M: D800\*H120 L: D1000\*H120









9550W/R S D600\*H120 9550W/R L D800\*H120









8072W/S D610\*H100 8072W/L D810\*H100



8109P/R S: D800\*H450 L: D1000\*H450





10707W L1350\*H425 L1930\*H840



























8607W

































10669W1 L600\*W16 10669P/S L600\*W16 10669T D150\*H460

10669W2 L1000\*W16 10669P/M L800\*W16 10669F D180\*H1500

10669P/L L1000\*W16













8902P/10 D450\*H2000 Base: D400\*H550











10346P/16 D1350\*H1500













12668P/L D650\*H280















10702P D200\*H259

























8836P/L L1300\*W200\*H250



8836P D600\*H230 D800\*H230 D1000\*H230







8825P/Copper D760\*H550



8825P/Silver D760\*H550



































10248P/B-2 D350\*H960

10248P/B-3 D160\*H1180







10248F2 D300\*H1300



10248F1 D300\*H1250

211



















8711P L1500\*W150\*H230













10801P/ GOLD 10801P/ SV D630\*270\*621 D630\*270\*622

229









10116P/S D600\*W320 10116P/L D1200\*W620











10213T1 D200\*H250







9572P/B D200\*H12