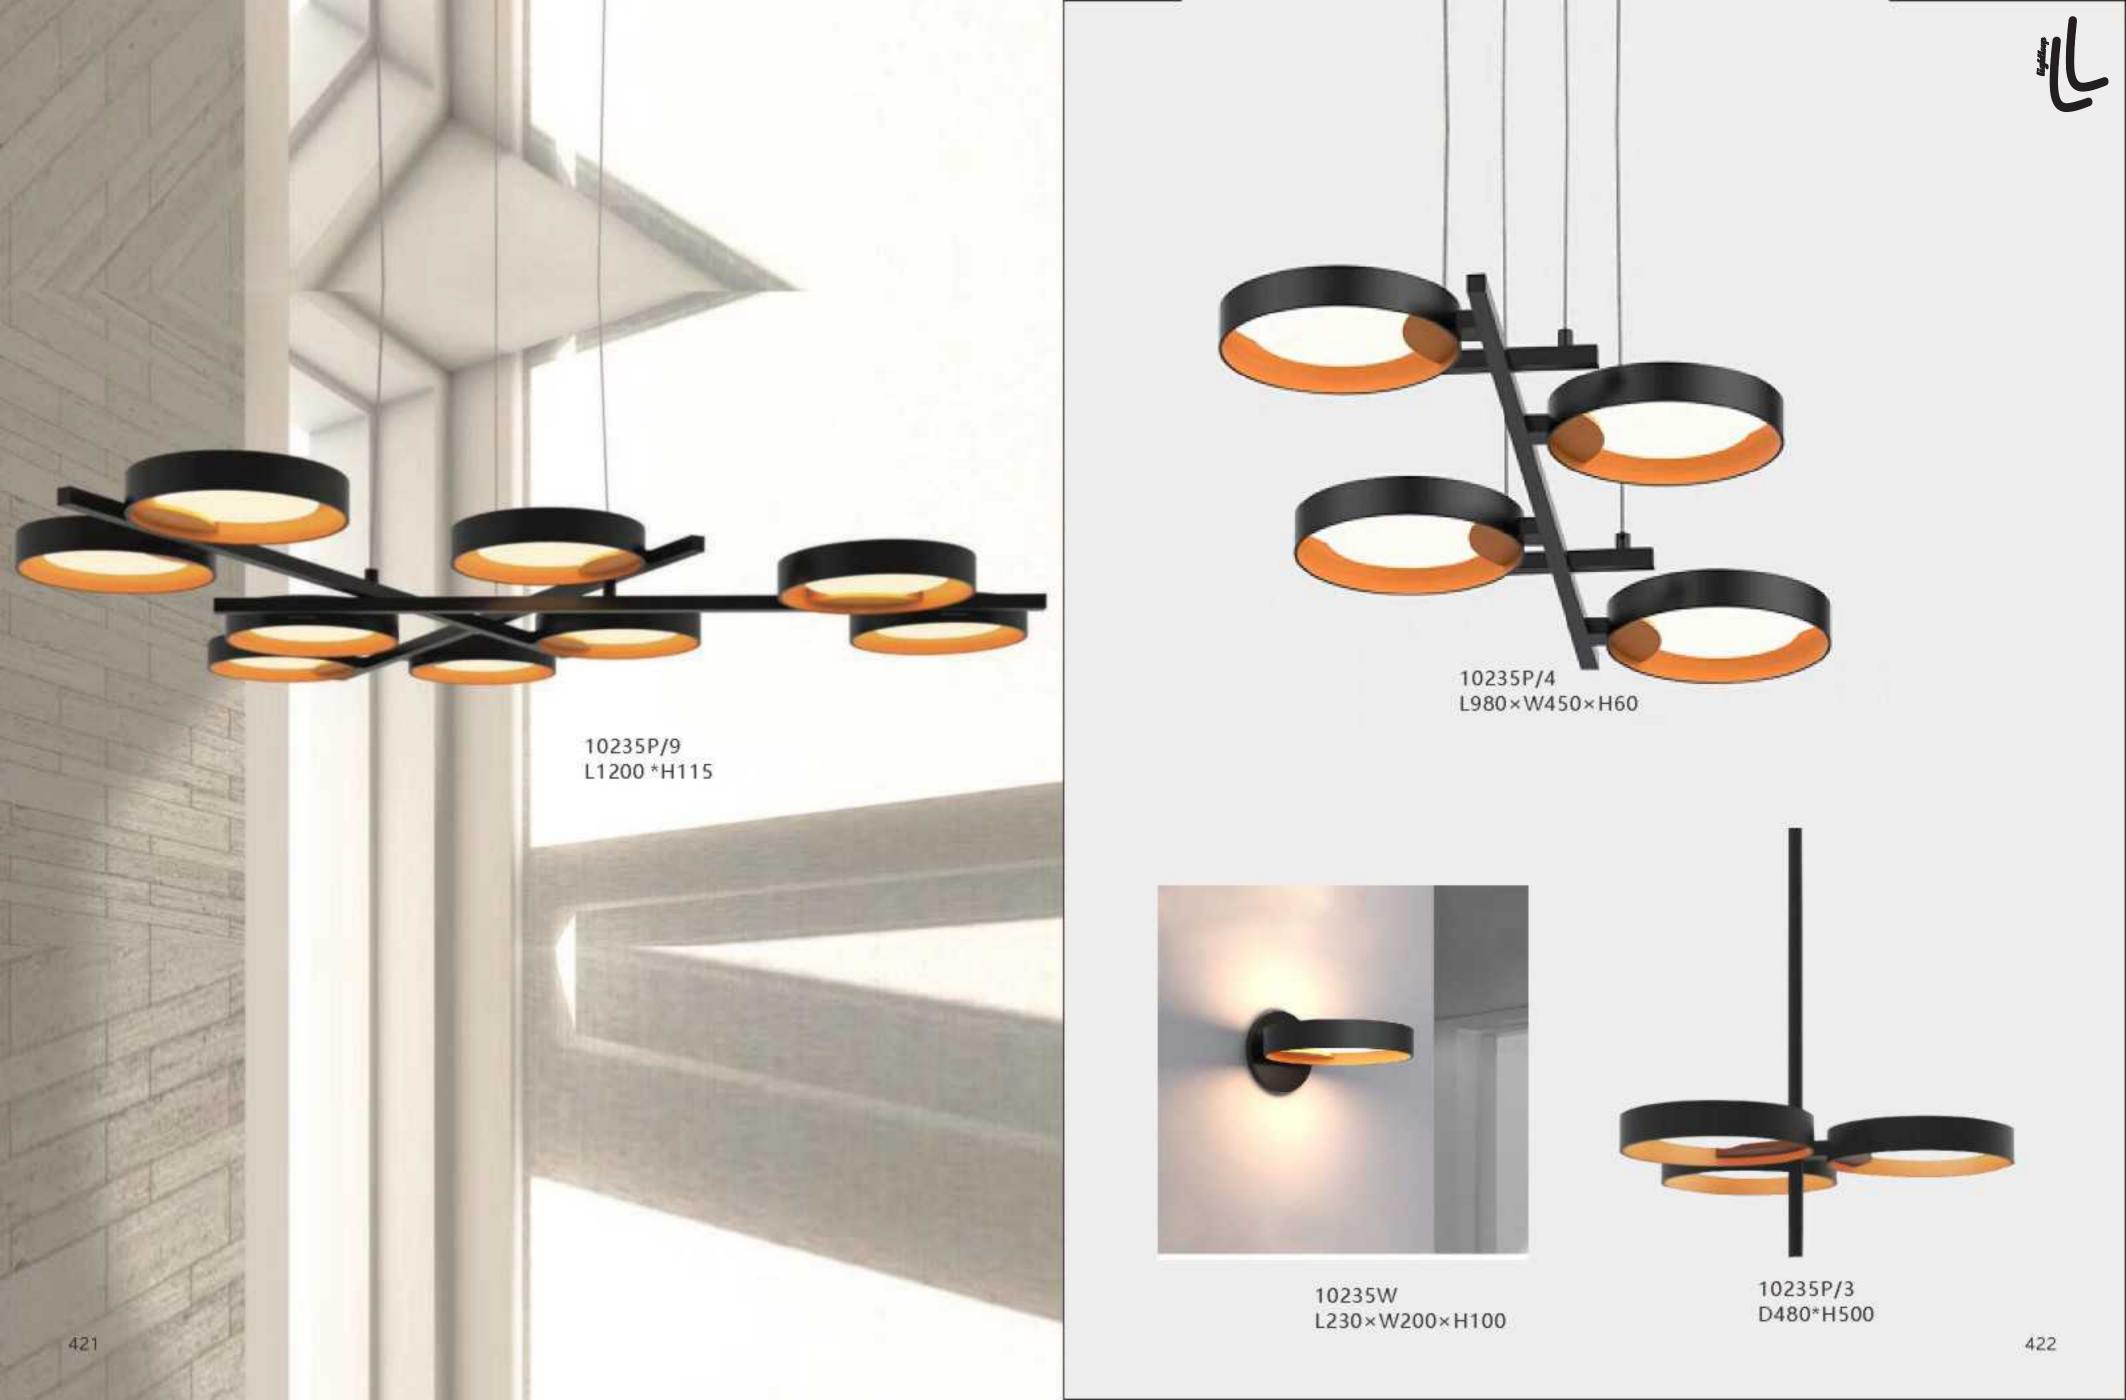

9817P/5 Black D700\*H470

10302P/R900+500 Ф900\*H1450

9153P/6 Black D450\*H426

9153P/10 Black D450\*H605

9153W/2 Black D240\*H450

10309W W199\*E183\*H502

10309T D230\*H542

10305W/S Silver L350\*160\*H50