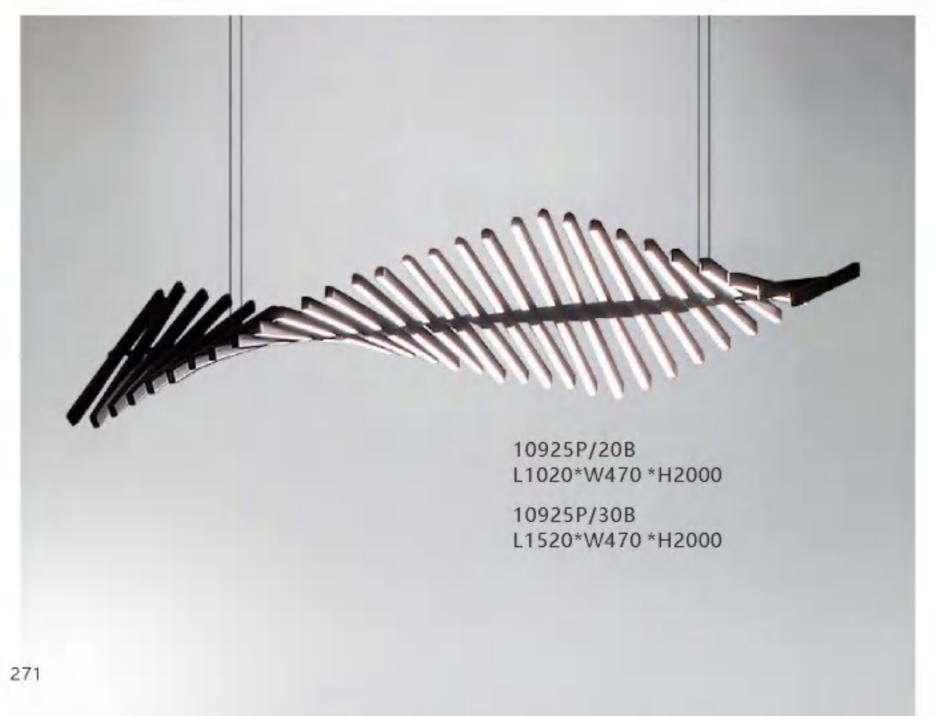

D400\*H550











10346P/16 D1350\*H1500













12668P/L D650\*H280















10702P D200\*H259

























8836P/L L1300\*W200\*H250



8836P D600\*H230 D800\*H230 D1000\*H230







8825P/Copper D760\*H550



8825P/Silver D760\*H550



































10248P/B-2 D350\*H960

10248P/B-3 D160\*H1180







10248F2 D300\*H1300



10248F1 D300\*H1250

211



















8711P L1500\*W150\*H230













10801P/ GOLD 10801P/ SV D630\*270\*621 D630\*270\*622

229









10116P/S D600\*W320 10116P/L D1200\*W620











10213T1 D200\*H250







9572P/B D200\*H1250

















10708P/6 D710\*H55



10708P/8 D890\*H55













19152/3 clear glass ball:D110 D130 D150











10700P D420\*H1500











10803P/1 D90\*H300

























10114C









10922P/8 D1000\*H550







10115W D160\*H220











































10926P1 Φ400\*H80 Φ600\*H80 Φ800\*H80 Φ1000\*H80 10926P2 D800+D400 D1000+D600 10926P3 D800+D600+D400













10706P/30 D1180\*H570











10687P D220\*H420























10338W D100\*H1350









10087P1 L1200\*D170\*H500

10087P2 L1200\*D310\*H630



10087T D190\*H420



10579P D440\*H440



10579W D440\*H470



10579T D440\*H440





















10675P1 L250\*W250\*H250



10675T2 D320\*W320\*H680



10675P3 L730\*W250\*H250



10675P/2A D250\*W250\*H490







10345P/3A



10345P/3B











9528P/XS

9528P/S

9528P/M

9528P/L

D220\*H240

D350\*H370

D420\*H440

D550\*H570





10342P D655\*H830









10240T/GOLD D250\*H80





10240T/c