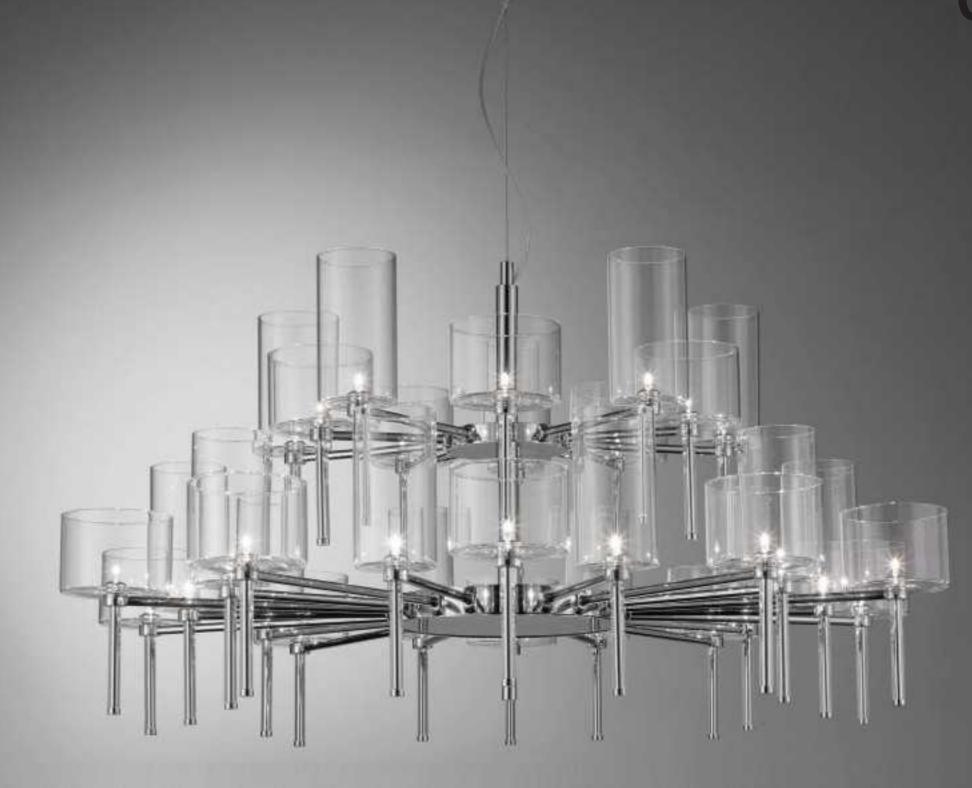

## **Decorative Lighting**

"Bring you beyond"

D720\*H1450

9592F D280\*H1500

9110P D520\*H50

1035P L1200 \* W 800 \*H 410

6983F Ф320\*Н1350

6984T gold D260\*H620