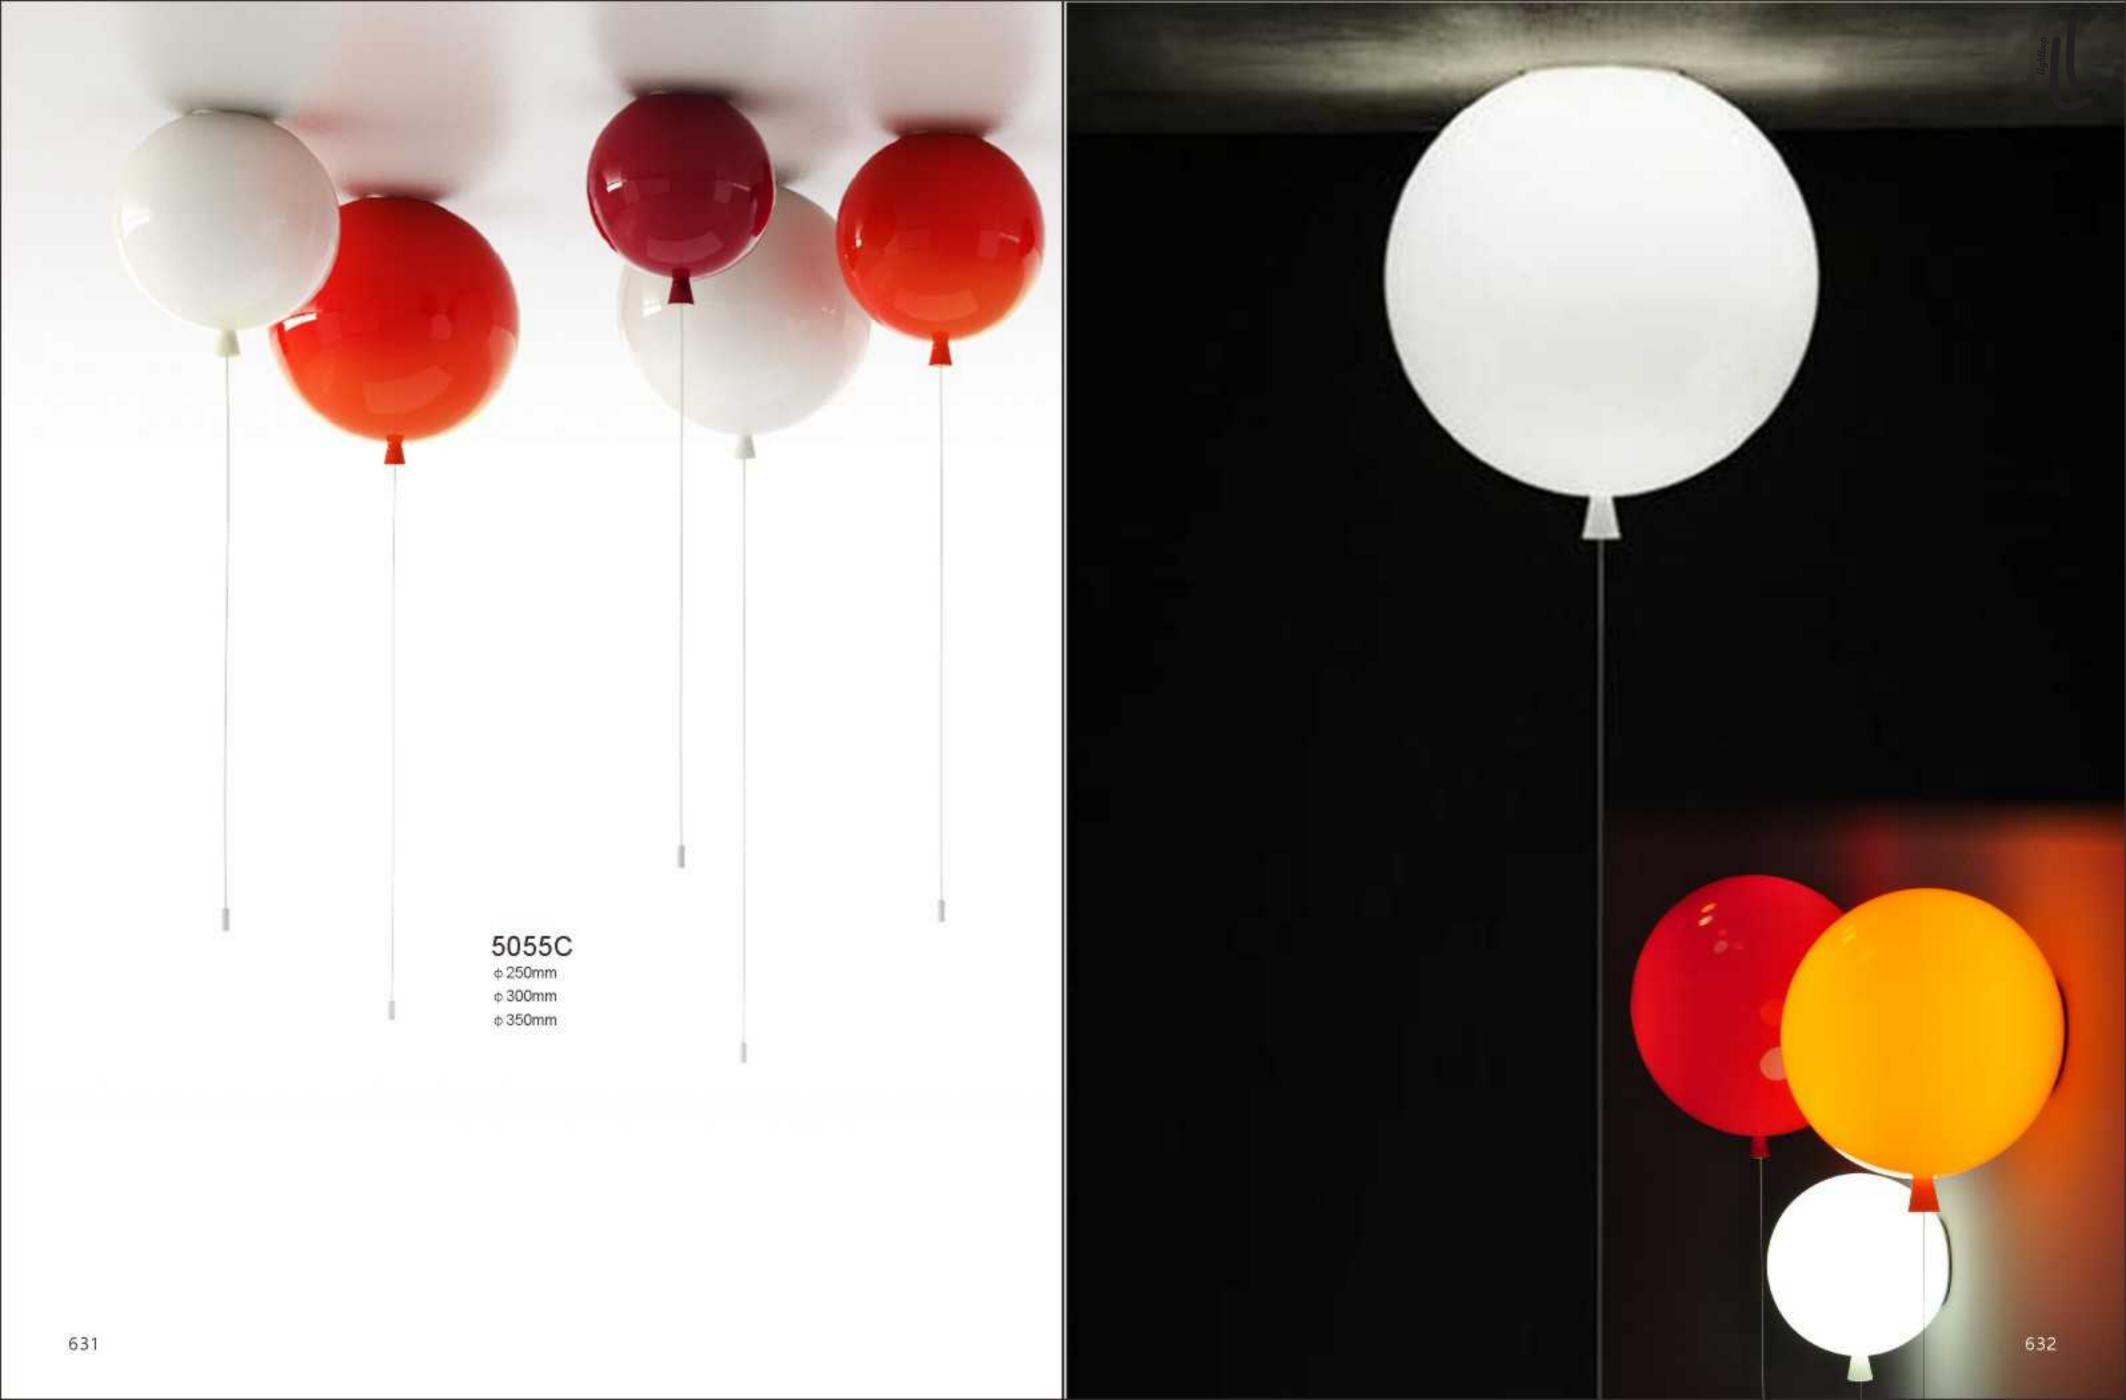

## **Decorative Lighting**

"Bring you beyond"

D720\*H1450

9592F D280\*H1500

9110P D520\*H50

1035P L1200 \* W 800 \*H 410

6983F Ф320\*Н1350

6984T gold D260\*H620