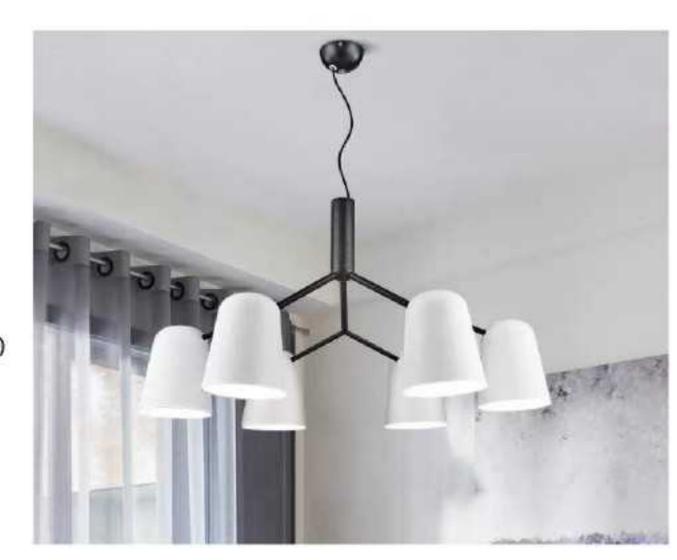

7028F BK

52CM

160CM

9965F D240\*H1300

456

9911P/8 D950H530

10049T white Ø300\*H440

9080T/SD280\*H260 9080T/LD394\*H369