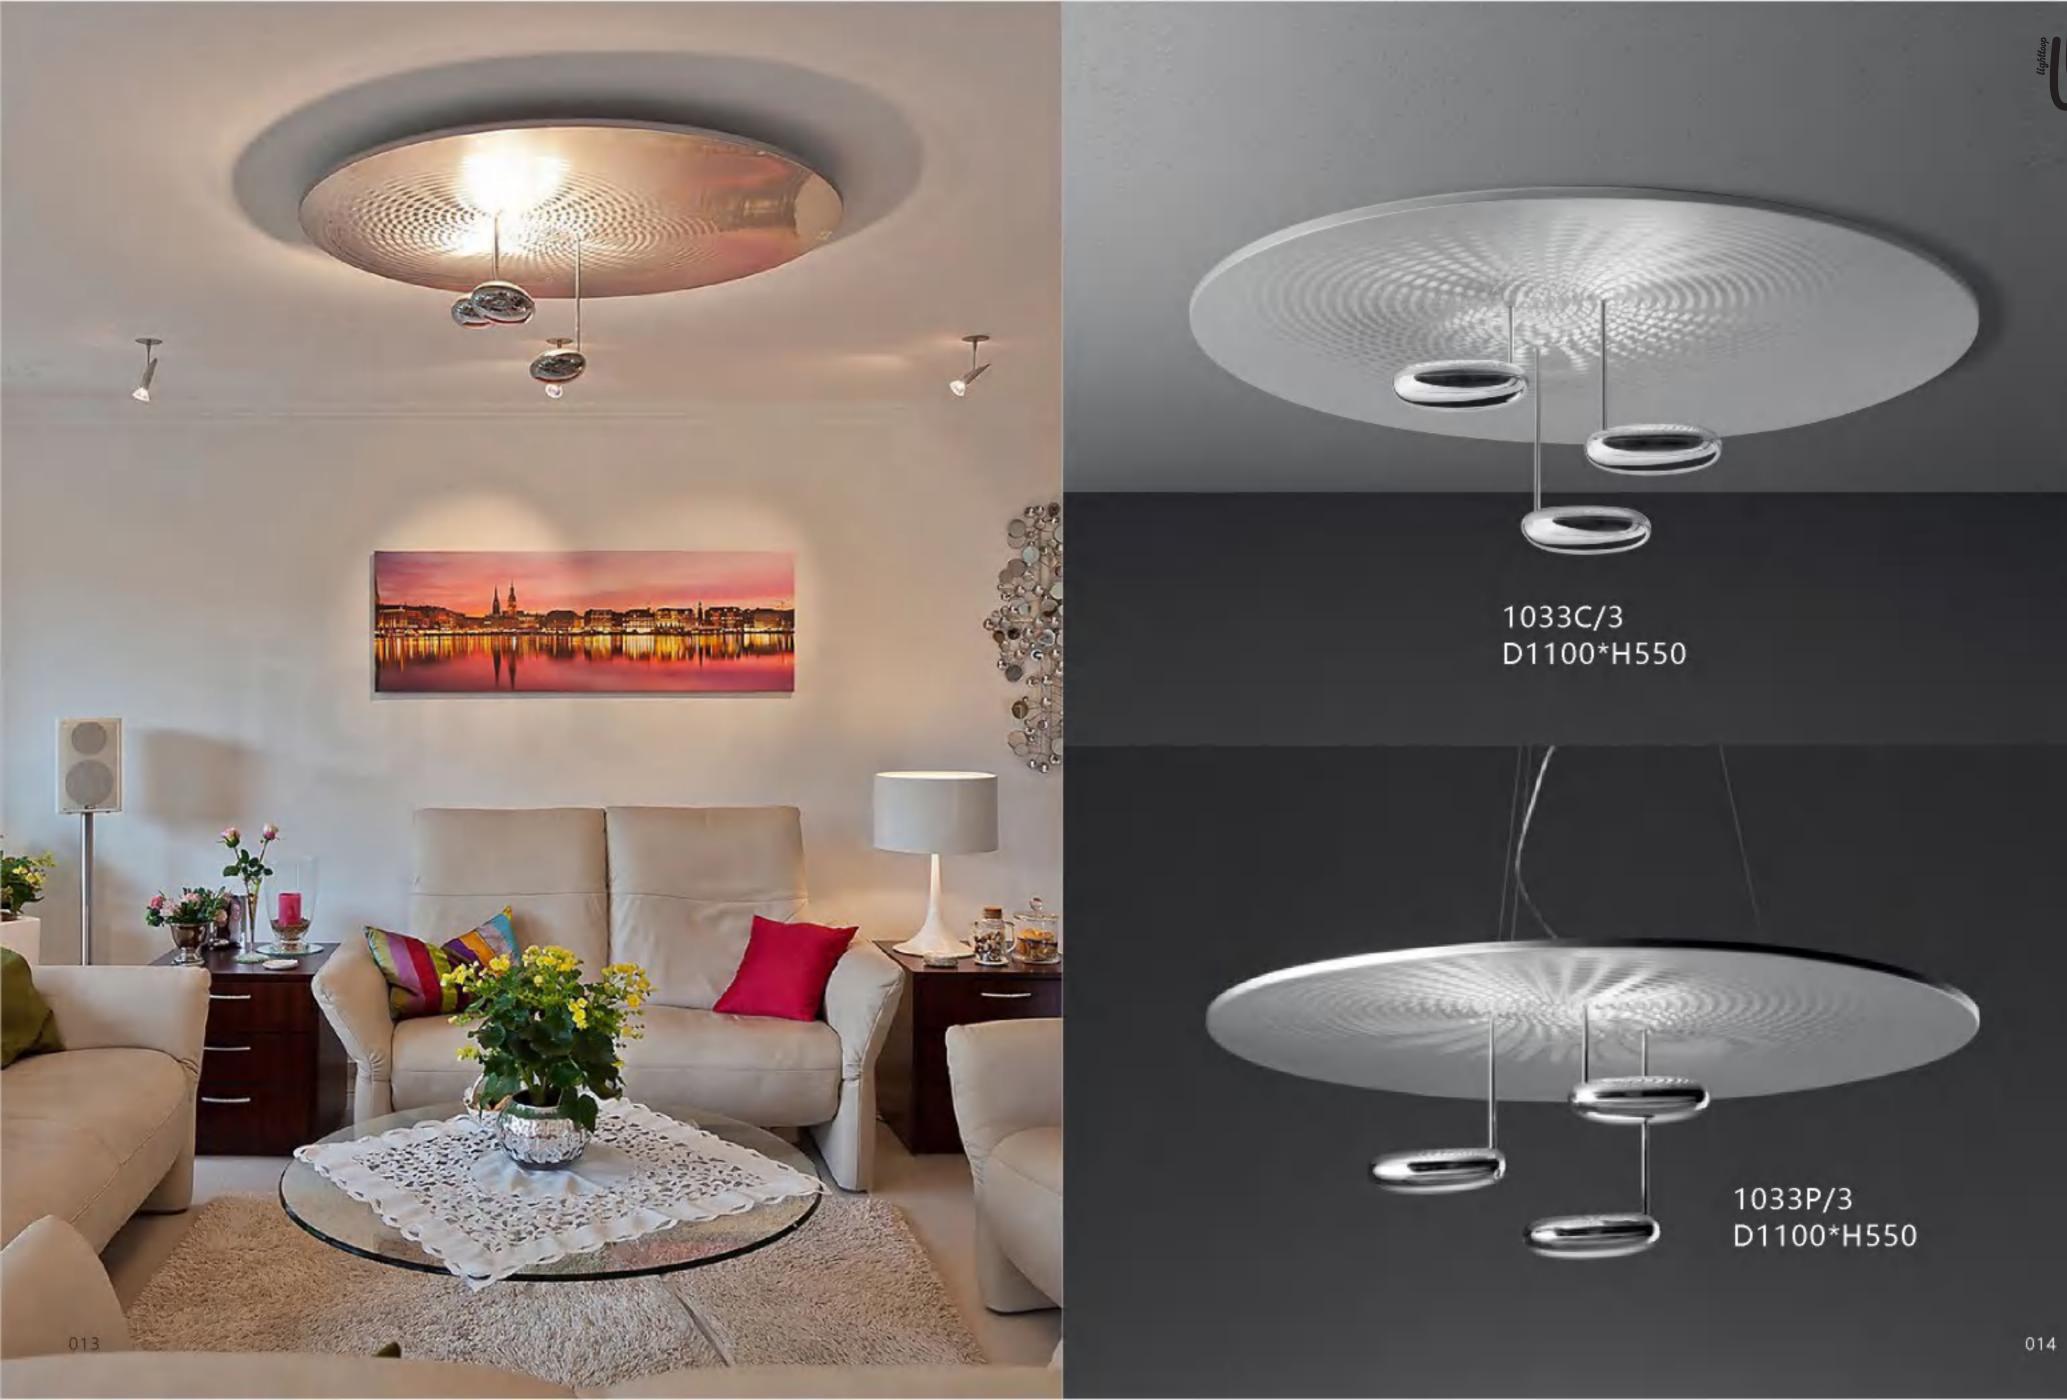

9817P/5 Black D700\*H470

10302P/R900+500 Ф900\*H1450

9153P/6 Black D450\*H426

9153P/10 Black D450\*H605

9153W/2 Black D240\*H450

10309W W199\*E183\*H502

10309T D230\*H542

10305W/S Silver L350\*160\*H50