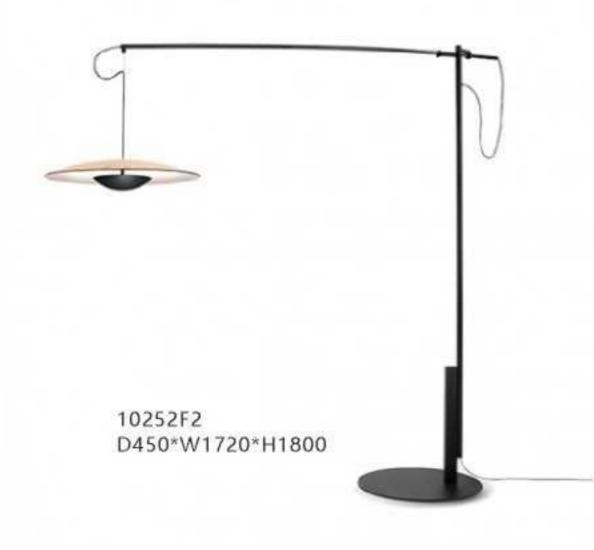

## **Decorative Lighting**

"Bring you beyond"

D720\*H1450

9592F D280\*H1500

9110P D520\*H50

1035P L1200 \* W 800 \*H 410

6983F Ф320\*Н1350

6984T gold D260\*H620