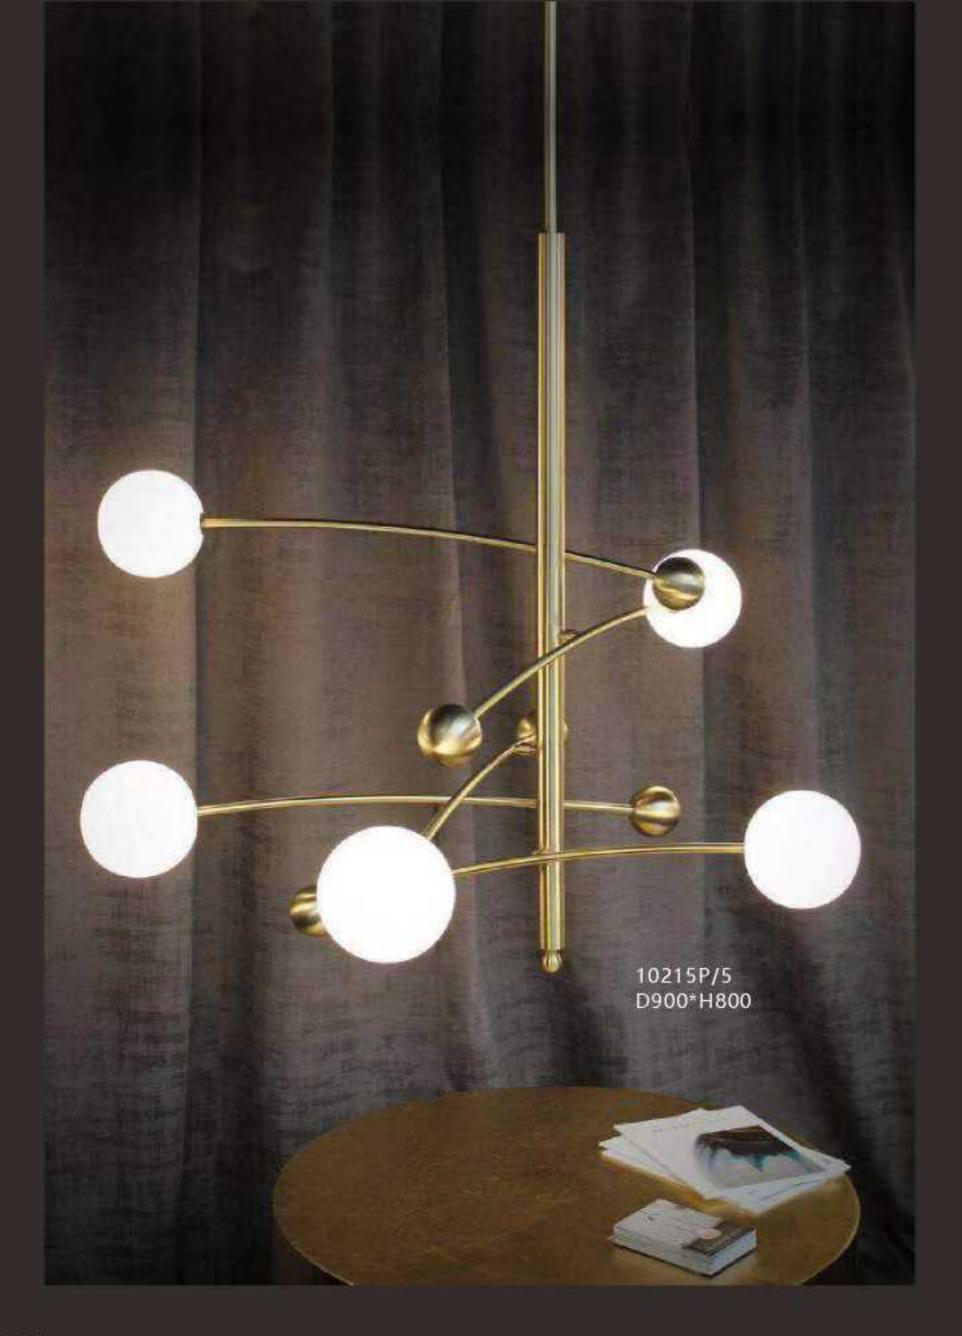

*H500

10087P2 L1200\*D310\*H630



10087T D190\*H420



10579P D440\*H440



10579W D440\*H470



10579T D440\*H440





















10675P1 L250\*W250\*H250



10675T2 D320\*W320\*H680



10675P3 L730\*W250\*H250



10675P/2A D250\*W250\*H490







10345P/3A



10345P/3B











9528P/XS

9528P/S

9528P/M

9528P/L

D220\*H240

D350\*H370

D420\*H440

D550\*H570





10342P D655\*H830









10240T/GOLD D250\*H80





10240T/copper D250\*H80





6003P D220\*H2000









10260T/L BK φ370\*H690













10249P/1 D100\*H300









10552P











10267P/Grey D750\*H420





9129P 00000 D320\*H260















10229P S: D250 M: D350 L: D450













10340P/WH D330\*H300















10348P/1

S: L495\*W140\*H307 L: L495\*W220\*H387



L320\*W140\*H1500

















10254P/A-6 D450\*HH650





10254P/B-4 L550\*H450

10254P/B-7 L1000\*H450



























































10238P/3



10238P D450/D650 D850/D1080



10238P/2































7029T D400\*H460













7028F BK

52CM

160CM







9965F D240\*H1300

456























9911P/8 D950H530

















10049T white Ø300\*H440







9080T/SD280\*H260 9080T/LD394\*H369











9962P D600\*H300





9962P D600\*H300

9962P D600\*H300

















9969T/B D350\*H280















9914P/A D250\*H450



9914P/B D200\*H250

499







9936P D385\*H360







































9967P/L L1000\*350\*H300





9967P/D800 9967P/D600





9942- B-S D510H580 9942- B-L D750H810

9942- C-S D760H870 9942- C-L D1360H1360





970