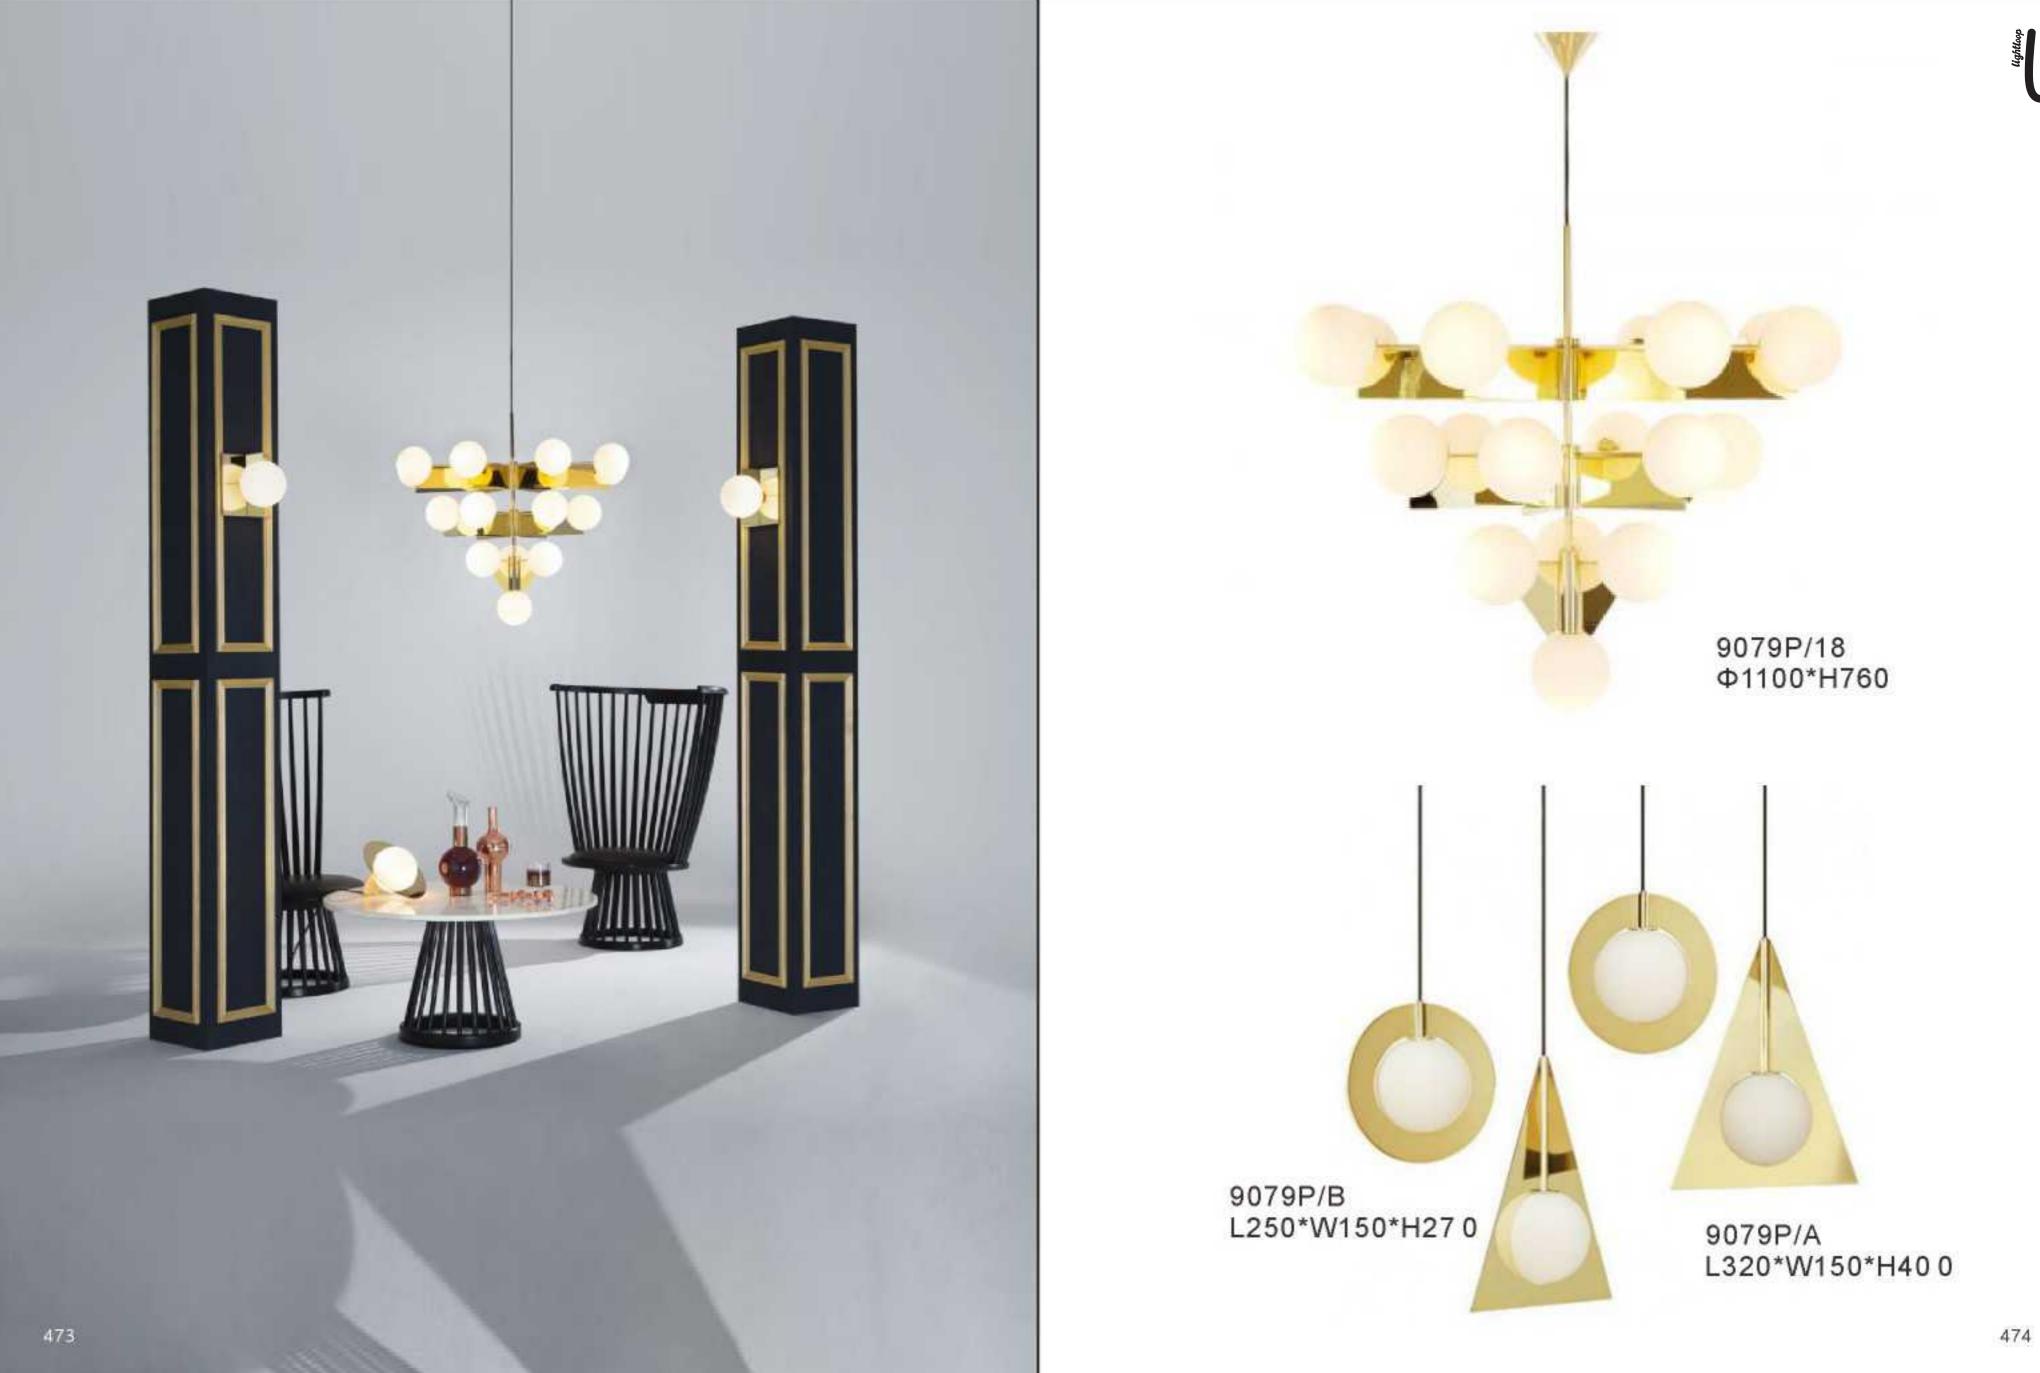

D420\*H440

D550\*H570





10342P D655\*H830









10240T/GOLD D250\*H80





10240T/copper D250\*H80





6003P D220\*H2000









10260T/L BK φ370\*H690













10249P/1 D100\*H300









10552P











10267P/Grey D750\*H420





9129P 00000 D320\*H260















10229P S: D250 M: D350 L: D450













10340P/WH D330\*H300















10348P/1

S: L495\*W140\*H307 L: L495\*W220\*H387



L320\*W140\*H1500

















10254P/A-6 D450\*HH650





10254P/B-4 L550\*H450

10254P/B-7 L1000\*H450



























































10238P/3



10238P D450/D650 D850/D1080



10238P/2































7029T D400\*H460













7028F BK

52CM

160CM







9965F D240\*H1300

456























9911P/8 D950H530

















10049T white Ø300\*H440







9080T/SD280\*H260 9080T/LD394\*H369











9962P D600\*H300





9962P D600\*H300

9962P D600\*H300

















9969T/B D350\*H280















9914P/A D250\*H450



9914P/B D200\*H250

499







9936P D385\*H360







































9967P/L L1000\*350\*H300





9967P/D800 9967P/D600





9942- B-S D510H580 9942- B-L D750H810

9942- C-S D760H870 9942- C-L D1360H1360





9707P/S L900\*W350\*H400 9707P/L L1250\*W650\*H520 9707P/XL L1950\*W1000\*H1420























9312F **●**○ D600\*H1650









9388P





9208 D200\*H300 Gold/Silver/Amber/Clear/Blue







9305P/S D270\*H270 9305P/L D380\*H380

















9306P D180\*H300

551



9203P D160/D220/D300/D480 white/black/grey/green/coffee