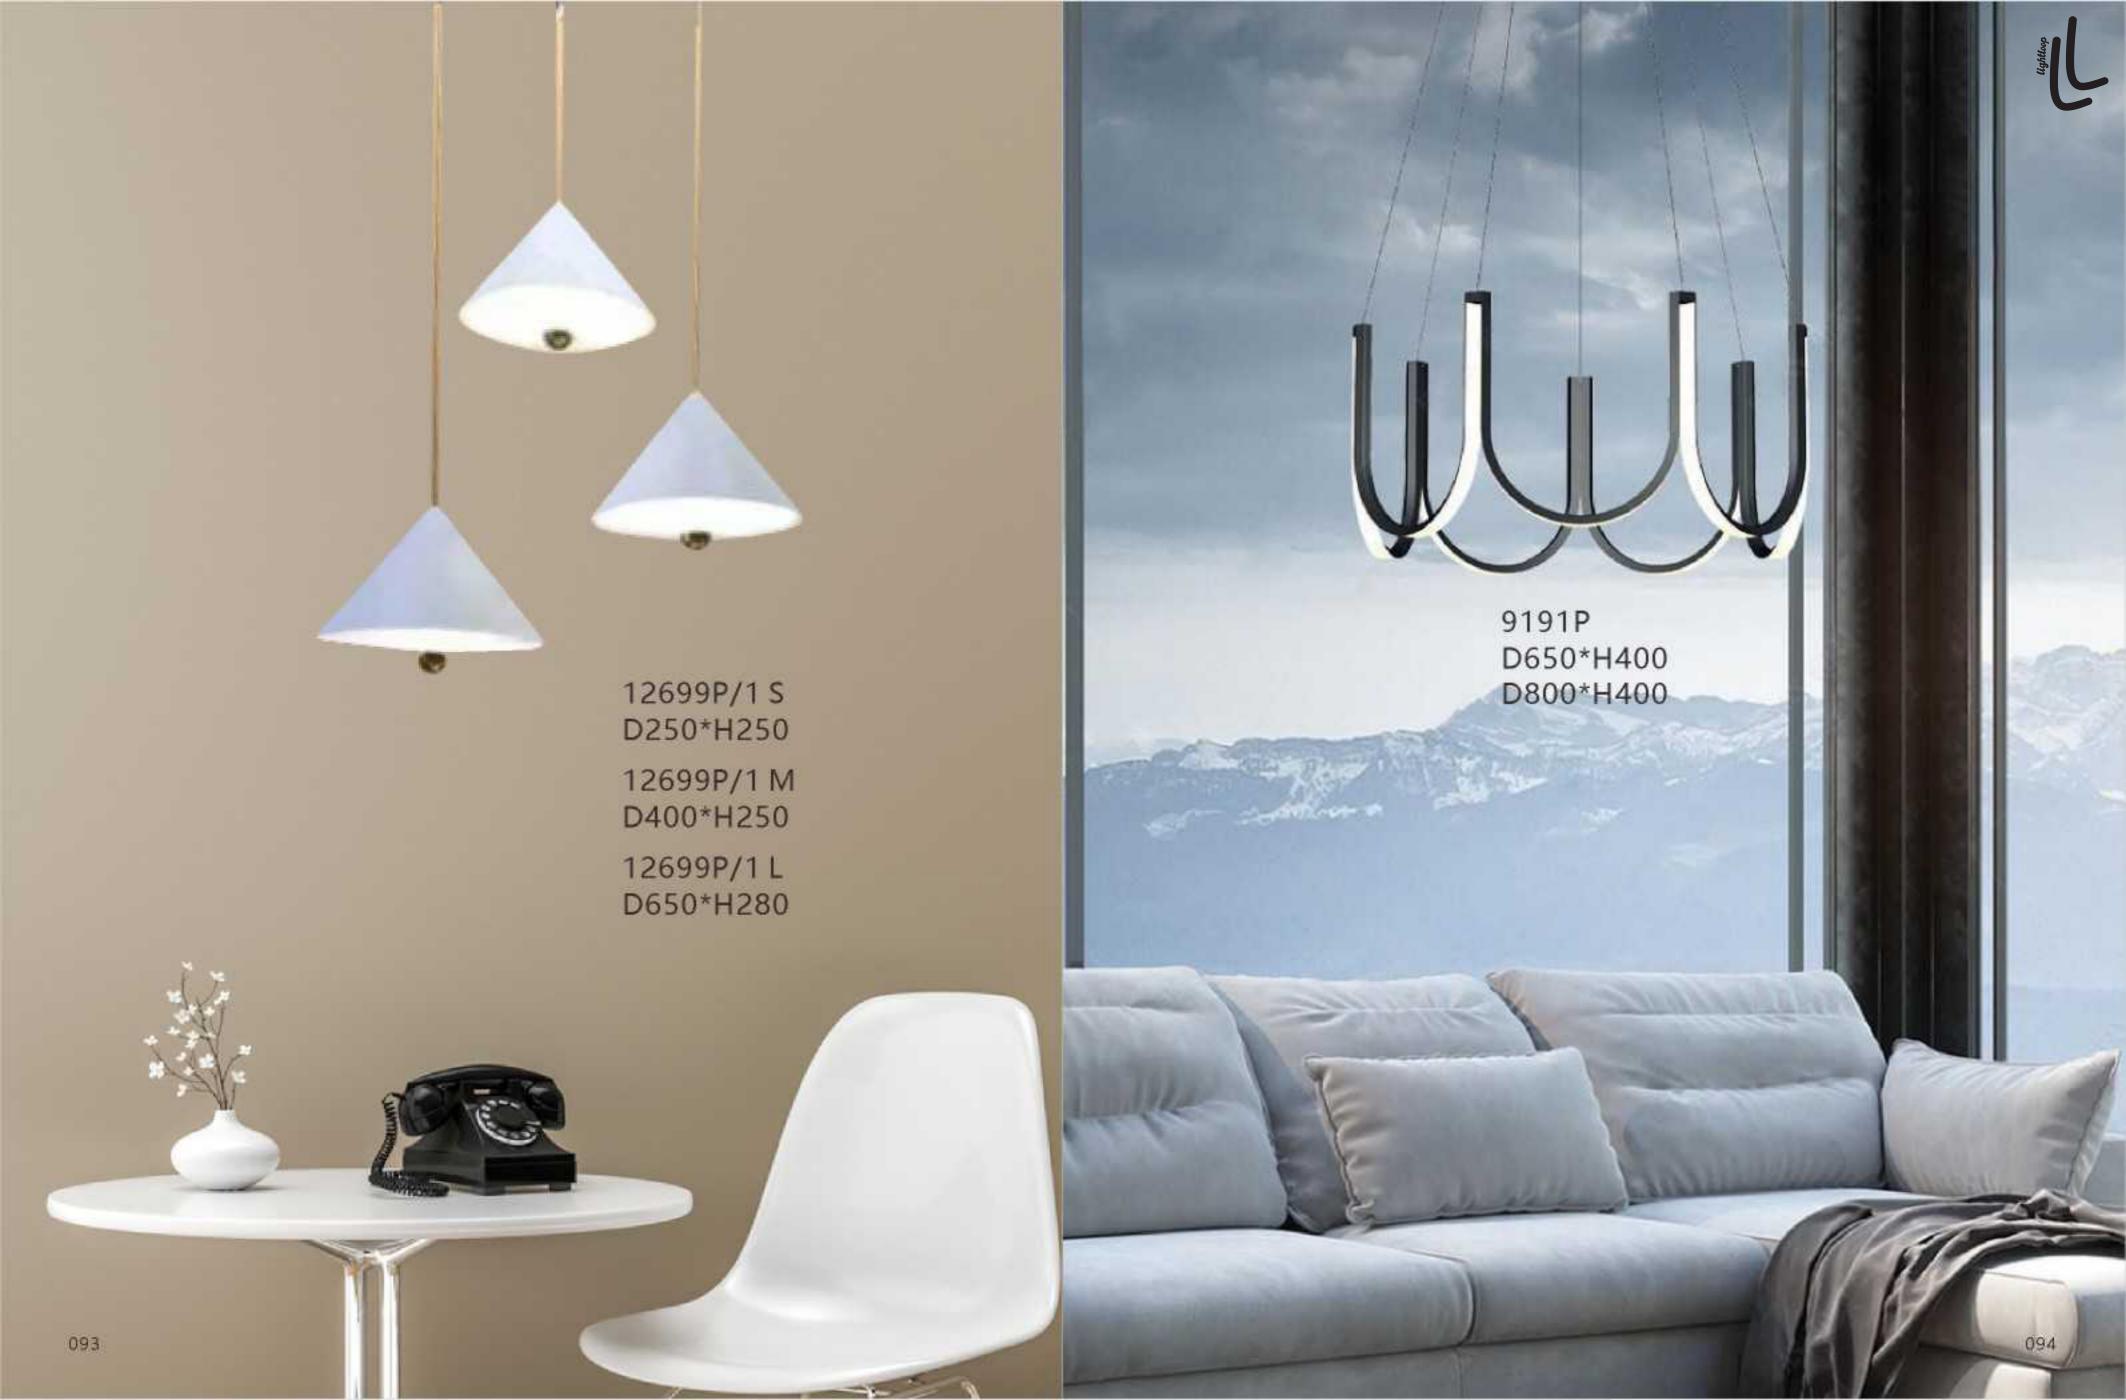

8902P/10 D450\*H2000 Base: D400\*H550

10346P/16 D1350\*H1500

12668P/L D650\*H280

10702P D200\*H259

8836P/L L1300\*W200\*H250

8836P D600\*H230 D800\*H230 D1000\*H230

8825P/Copper D760\*H550

8825P/Silver D760\*H550