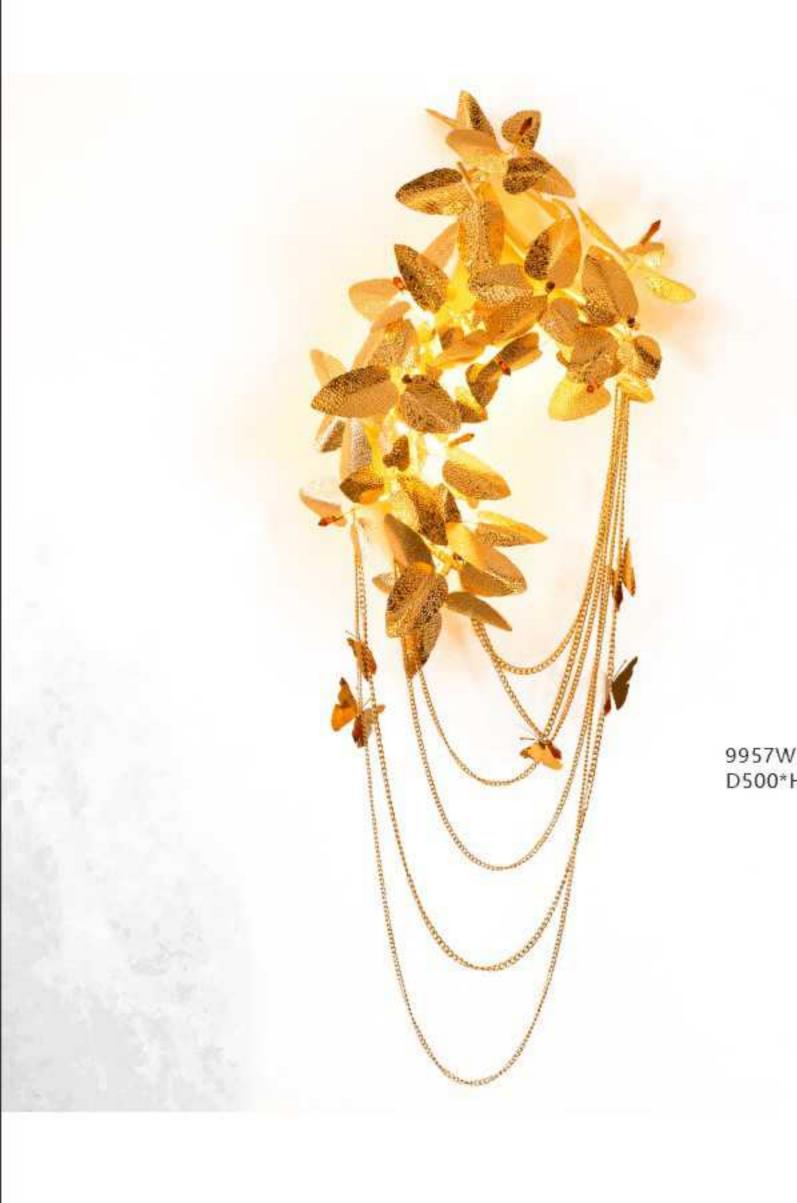

10116P/S D600\*W320 10116P/L D1200\*W620

10213T1 D200\*H250

9572P/B D200\*H1250

10708P/6 D710\*H55

10708P/8 D890\*H55

19152/3 clear glass ball:D110 D130 D150

10700P D420\*H1500

10803P/1 D90\*H300