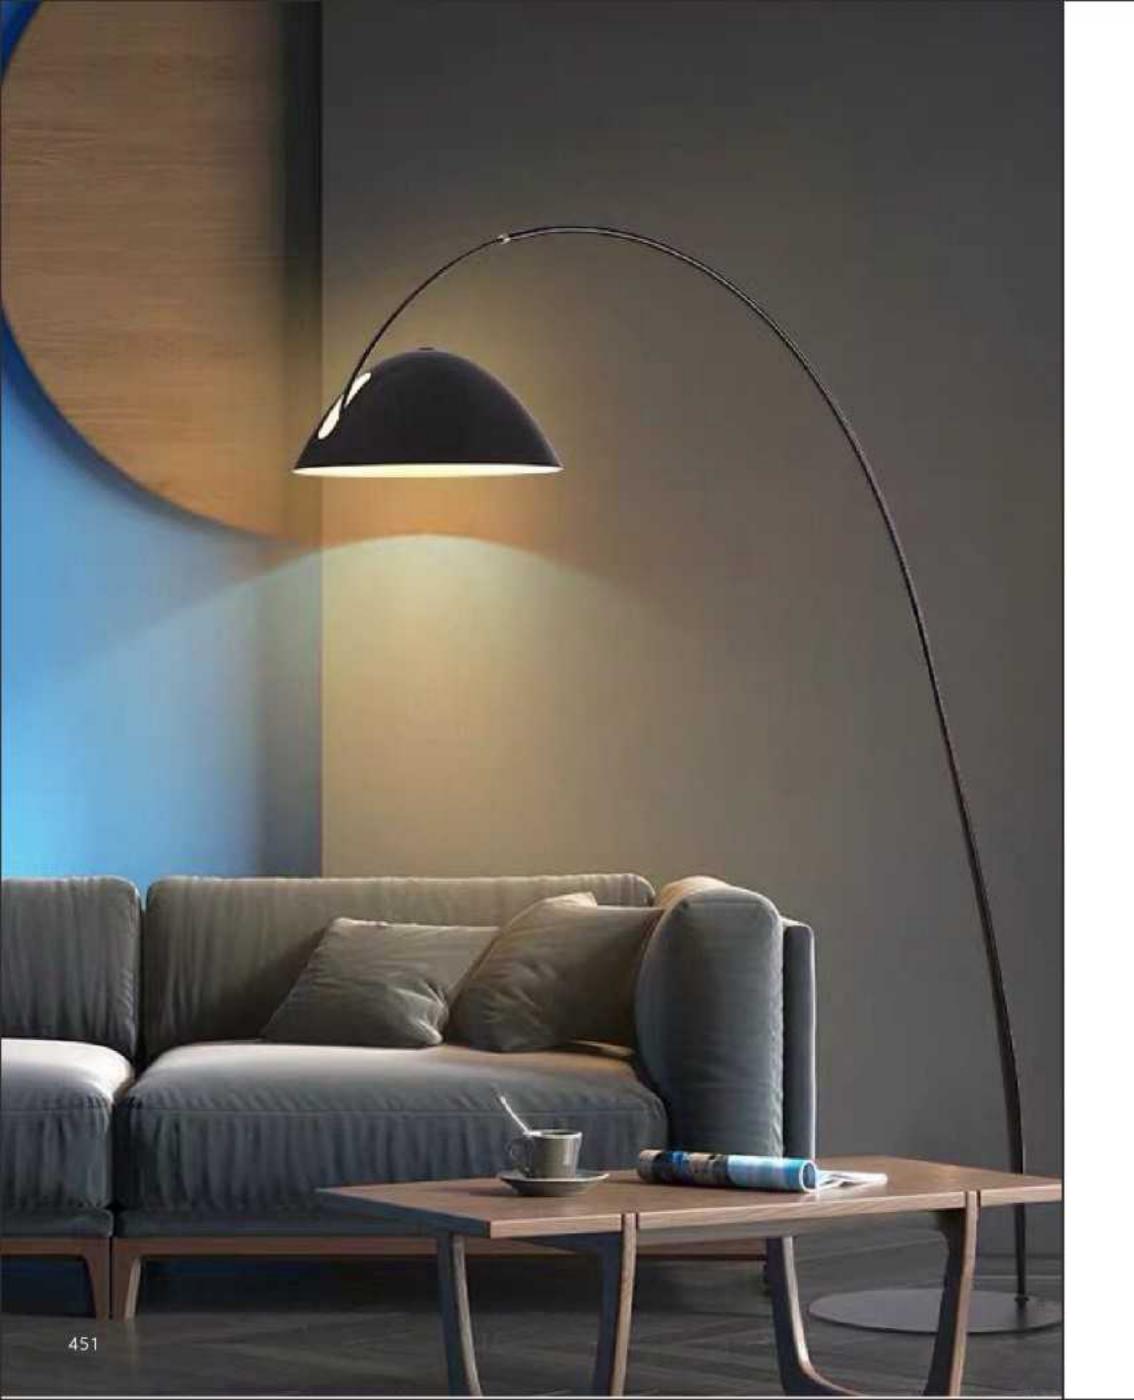

7028F BK

52CM

160CM

9965F D240\*H1300

456

9911P/8 D950H530

10049T white Ø300\*H440

9080T/SD280\*H260 9080T/LD394\*H369