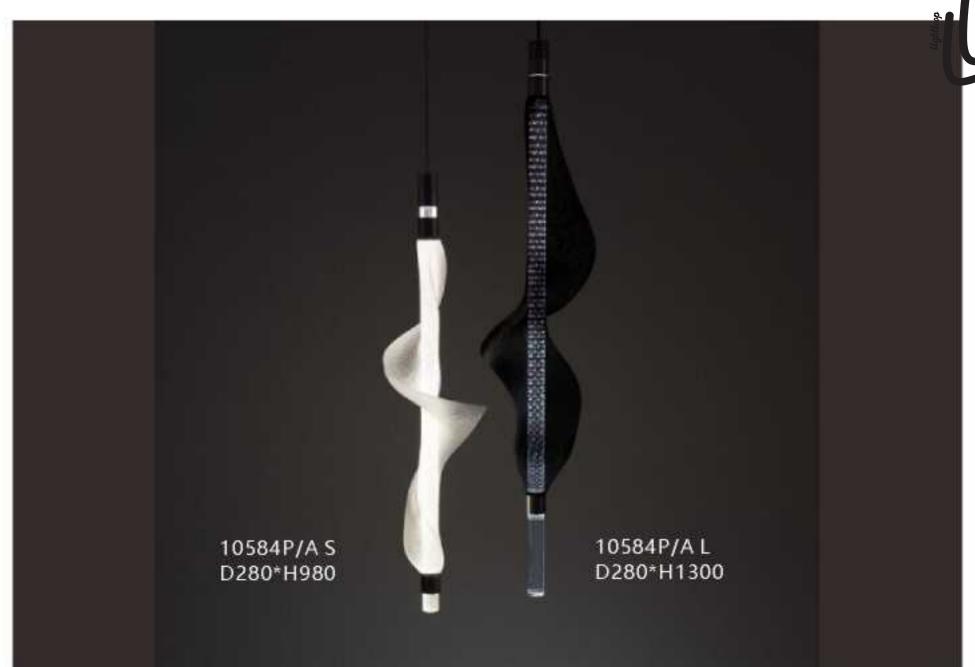

0











10346P/16 D1350\*H1500













12668P/L D650\*H280















10702P D200\*H259

























8836P/L L1300\*W200\*H250



8836P D600\*H230 D800\*H230 D1000\*H230







8825P/Copper D760\*H550



8825P/Silver D760\*H550



































10248P/B-2 D350\*H960

10248P/B-3 D160\*H1180







10248F2 D300\*H1300



10248F1 D300\*H1250

211



















8711P L1500\*W150\*H230













10801P/ GOLD 10801P/ SV D630\*270\*621 D630\*270\*622

229









10116P/S D600\*W320 10116P/L D1200\*W620











10213T1 D200\*H250







9572P/B D200\*H1250

















10708P/6 D710\*H55



10708P/8 D890\*H55













19152/3 clear glass ball:D110 D130 D150











10700P D420\*H1500











10803P/1 D90\*H300

























10114C









10922P/8 D1000\*H550







10115W D160\*H220











































10926P1 Φ400\*H80 Φ600\*H80 Φ800\*H80 Φ1000\*H80 10926P2 D800+D400 D1000+D600 10926P3 D800+D600+D400













10706P/30 D1180\*H570











10687P D220\*H420























10338W D100\*H1350









10087P1 L1200\*D170\*H500

10087P2 L1200\*D310\*H630



10087T D190\*H420



10579P D440\*H440



10579W D440\*H470



10579T D440\*H440





















10675P1 L250\*W250\*H250



10675T2 D320\*W320\*H680



10675P3 L730\*W250\*H250



10675P/2A D250\*W250\*H490







10345P/3A



10345P/3B











9528P/XS

9528P/S

9528P/M

9528P/L

D220\*H240

D350\*H370

D420\*H440

D550\*H570





10342P D655\*H830









10240T/GOLD D250\*H80





10240T/copper D250