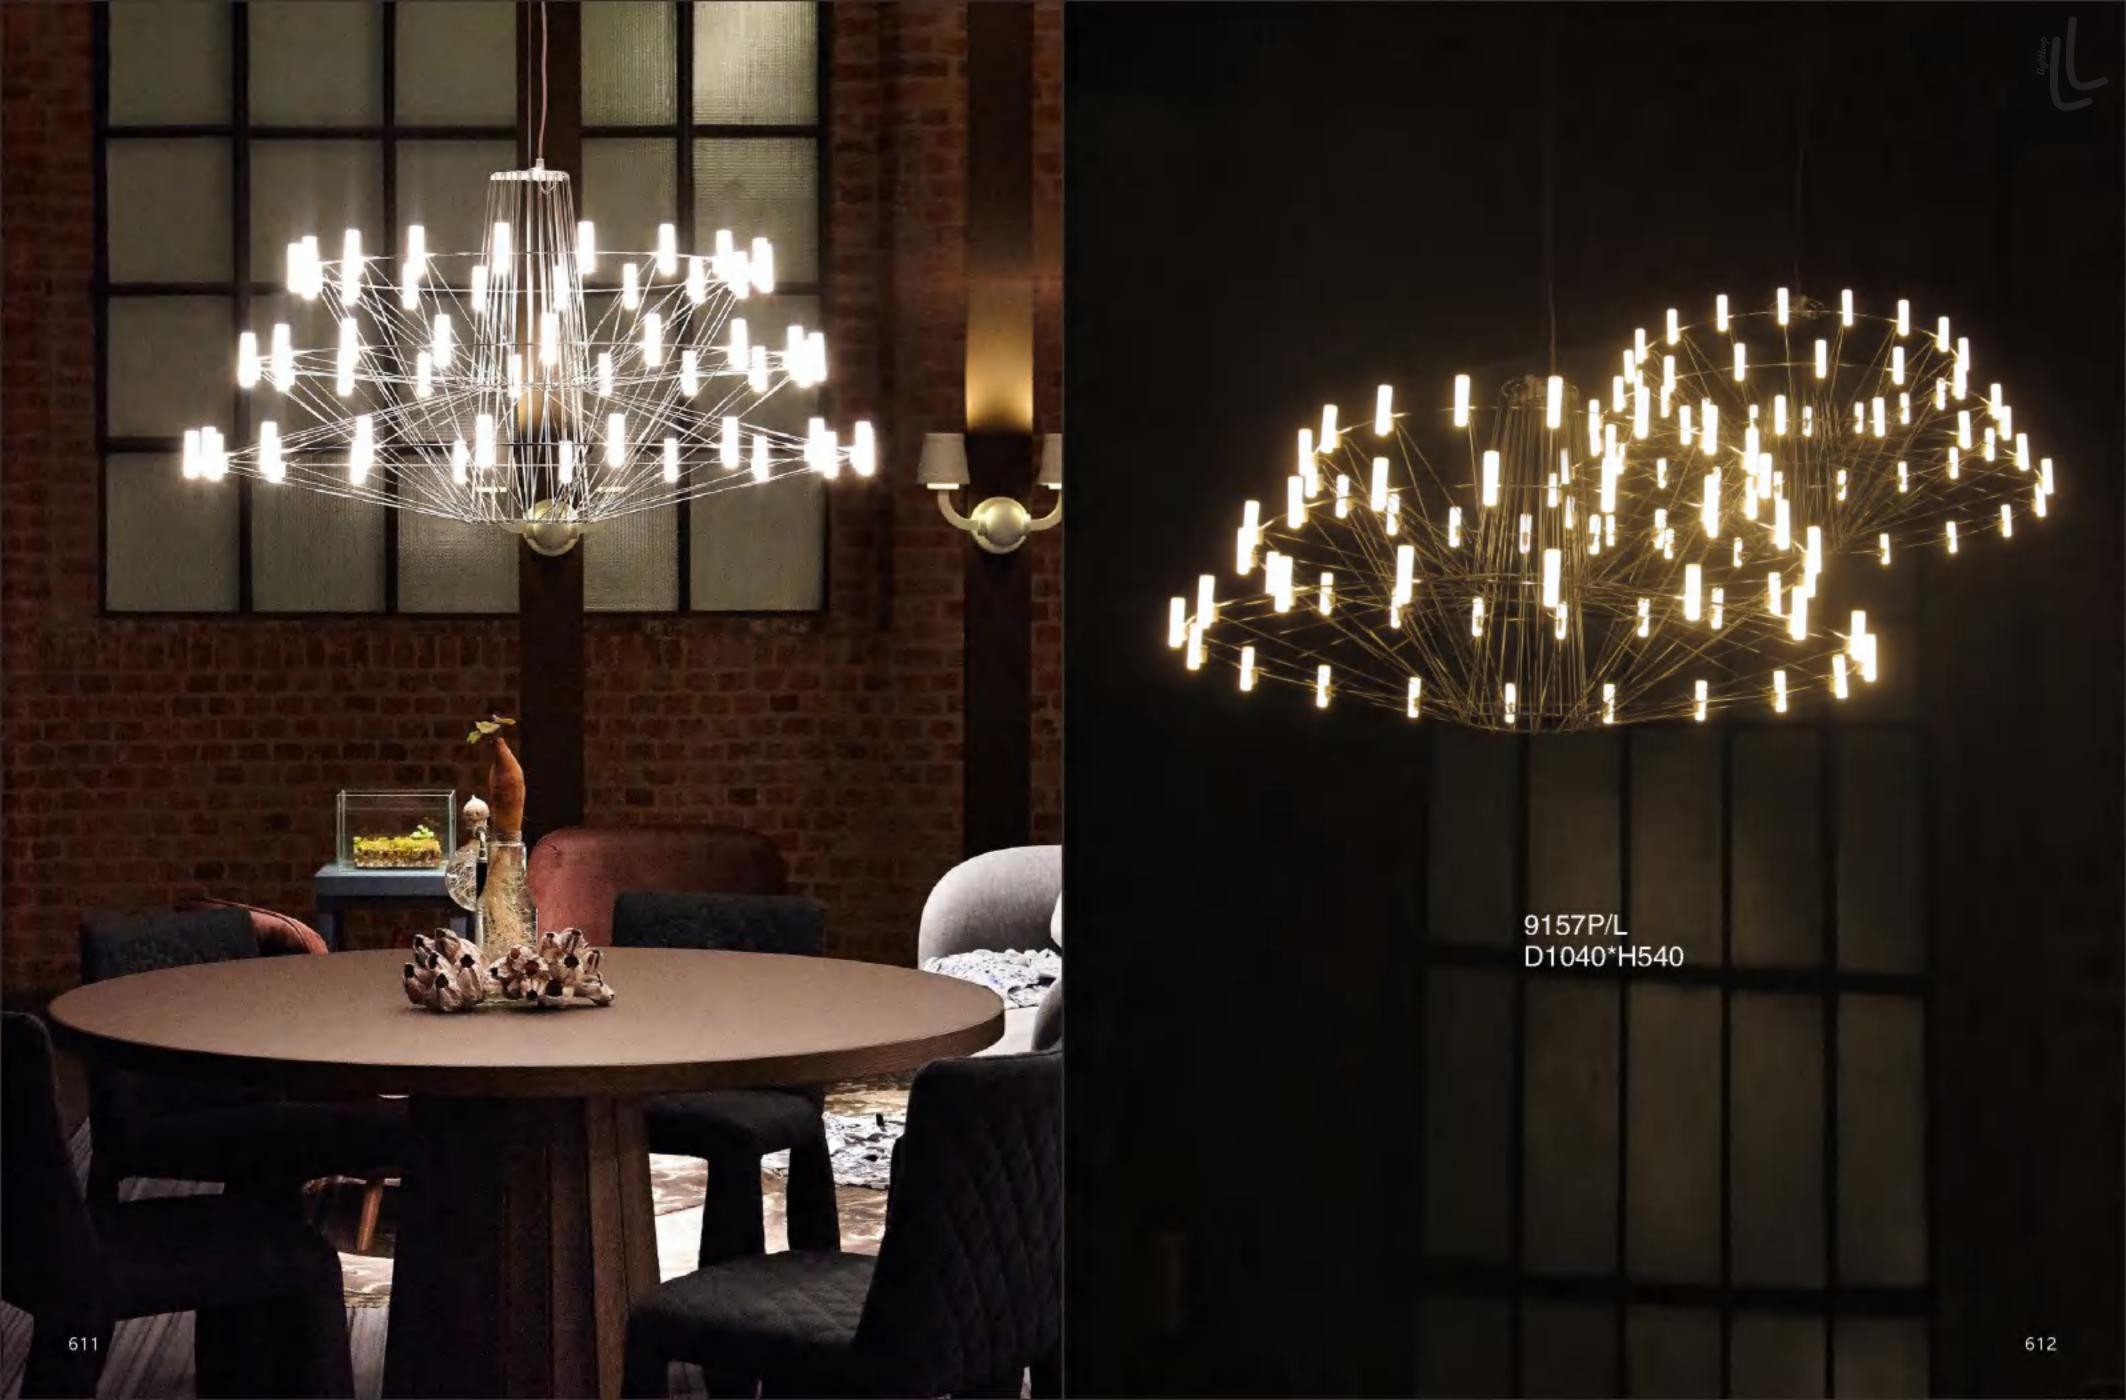

9817P/5 Black D700\*H470

10302P/R900+500 Ф900\*H1450

9153P/6 Black D450\*H426

9153P/10 Black D450\*H605

9153W/2 Black D240\*H450

10309W W199\*E183\*H502

10309T D230\*H542

10305W/S Silver L350\*160\*H50