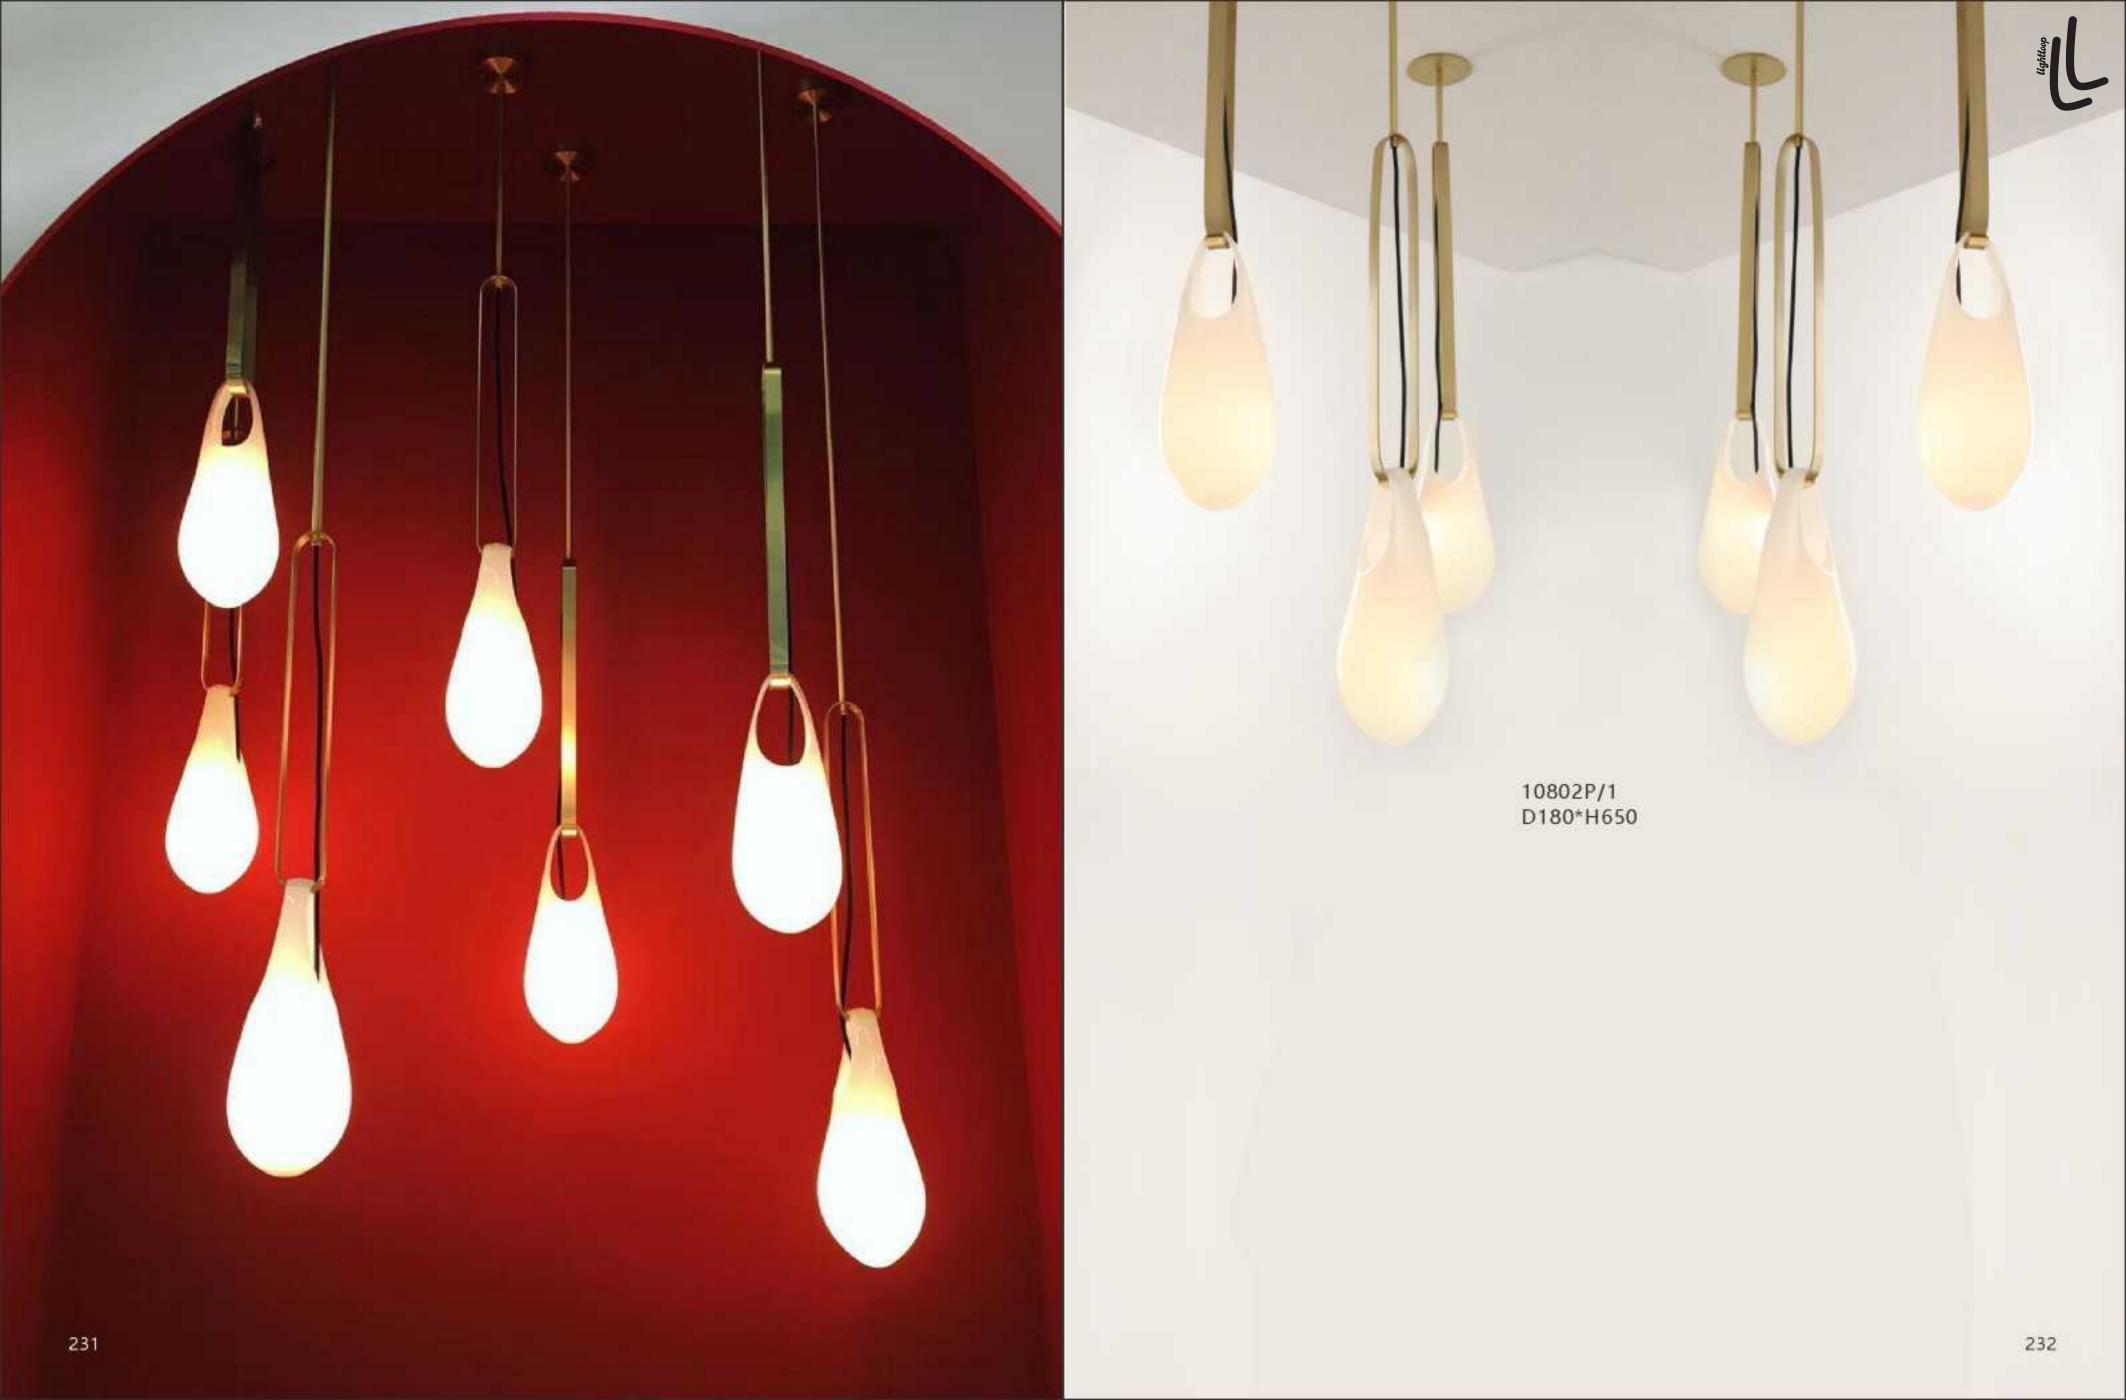

10116P/S D600\*W320 10116P/L D1200\*W620

10213T1 D200\*H250

9572P/B D200\*H1250

10708P/6 D710\*H55

10708P/8 D890\*H55

19152/3 clear glass ball:D110 D130 D150

10700P D420\*H1500

10803P/1 D90\*H300