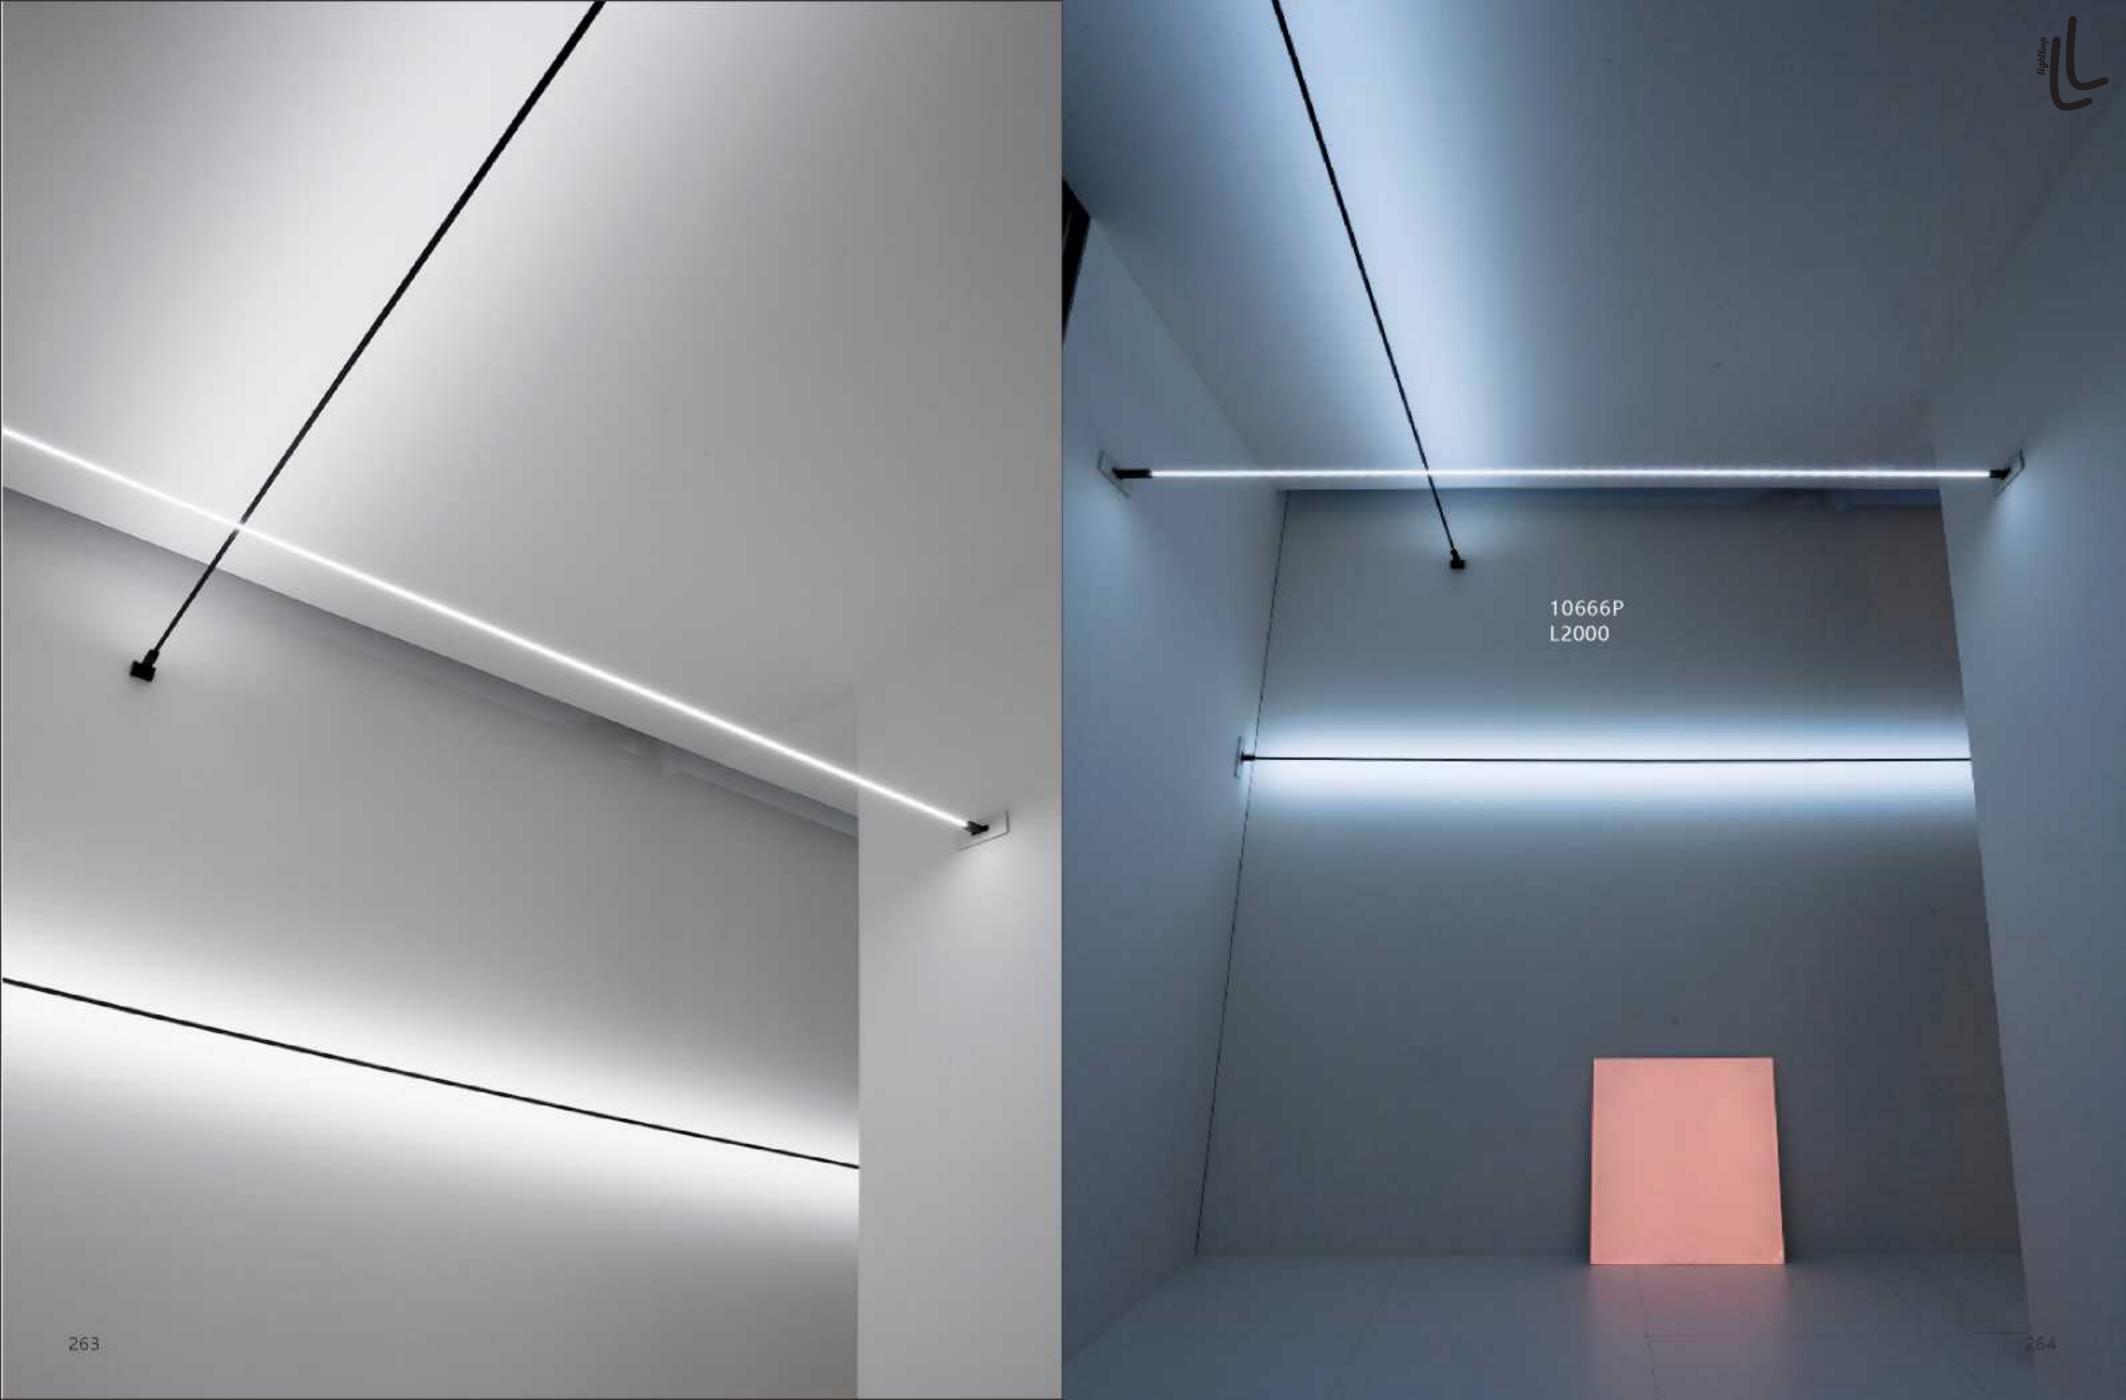

8902P/10 D450\*H2000 Base: D400\*H550











10346P/16 D1350\*H1500













12668P/L D650\*H280















10702P D200\*H259

























8836P/L L1300\*W200\*H250



8836P D600\*H230 D800\*H230 D1000\*H230







8825P/Copper D760\*H550



8825P/Silver D760\*H550



































10248P/B-2 D350\*H960

10248P/B-3 D160\*H1180







10248F2 D300\*H1300



10248F1 D300\*H1250

211



















8711P L1500\*W150\*H230













10801P/ GOLD 10801P/ SV D630\*270\*621 D630\*270\*622

229









10116P/S D600\*W320 10116P/L D1200\*W620











10213T1 D200\*H250







9572P/B D200\*H1250

















10708P/6 D710\*H55



10708P/8 D890\*H55













19152/3 clear glass ball:D110 D130 D150











10700P D420\*H1500











10803P/1 D90\*H300

























10114C









10922P/8 D1000\*H550







10115W D160\*H220











































10926P1 Φ400\*H80 Φ600\*H80 Φ800\*H80 Φ1000\*H80 10926P2 D800+D400 D1000+D600 10926P3 D800+D600+D400













10706P/30 D1180\*H570











10687P D220\*H420























10338W D100\*H1350









10087P1 L1200\*D170\*H500

10087P2 L1200\*D310\*H630



10087T D190\*H420



10579P D440\*H440



10579W D440\*H470



10579T D440\*H440





















10675P1 L250\*W250\*H250



10675T2 D320\*W320\*H680



10675P3 L730\*W250\*H250



10675P/2A D250\*W250\*H490







10345P/3A



10345P/3B











9528P/XS

9528P/S

9528P/M

9528P/L

D220\*H240

D350\*H370

D420\*H440

D550\*H570





10342P D655\*H830









1