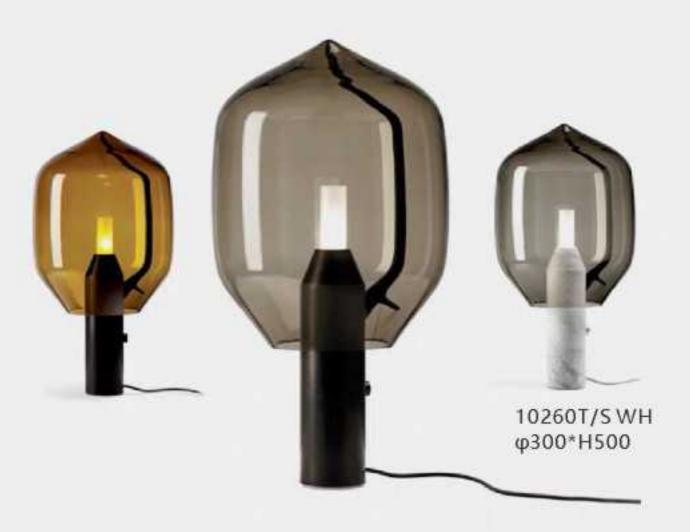

D350\*H370

D420\*H440

D550\*H570

10342P D655\*H830

10240T/GOLD D250\*H80

10240T/copper D250\*H80

6003P D220\*H2000

10260T/L BK φ370\*H690