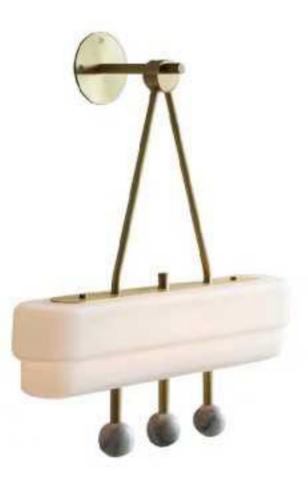

8109P/R S: D800\*H450 L: D1000\*H450

10707W L1350\*H425 L1930\*H840

8607W

10669W1 L600\*W16 10669P/S L600\*W16 10669T D150\*H460

10669W2 L1000\*W16 10669P/M L800\*W16 10669F D180\*H1500

10669P/L L1000\*W16