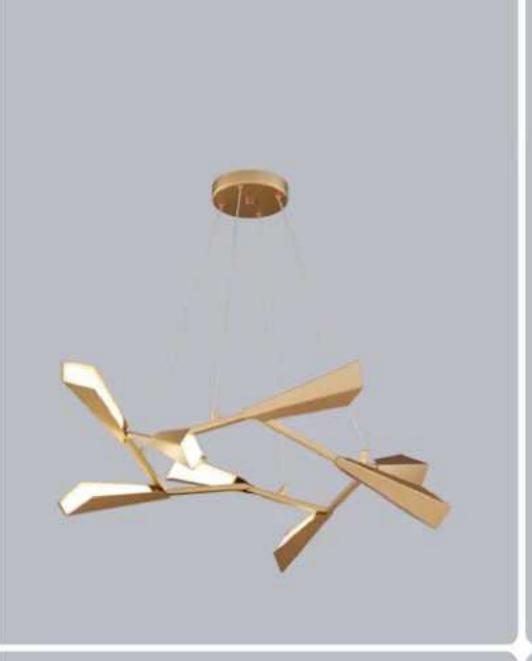

## **Decorative Lighting**

"Bring you beyond"

D720\*H1450

9592F D280\*H1500

9110P D520\*H50

1035P L1200 \* W 800 \*H 410

6983F Ф320\*Н1350

6984T gold D260\*H620