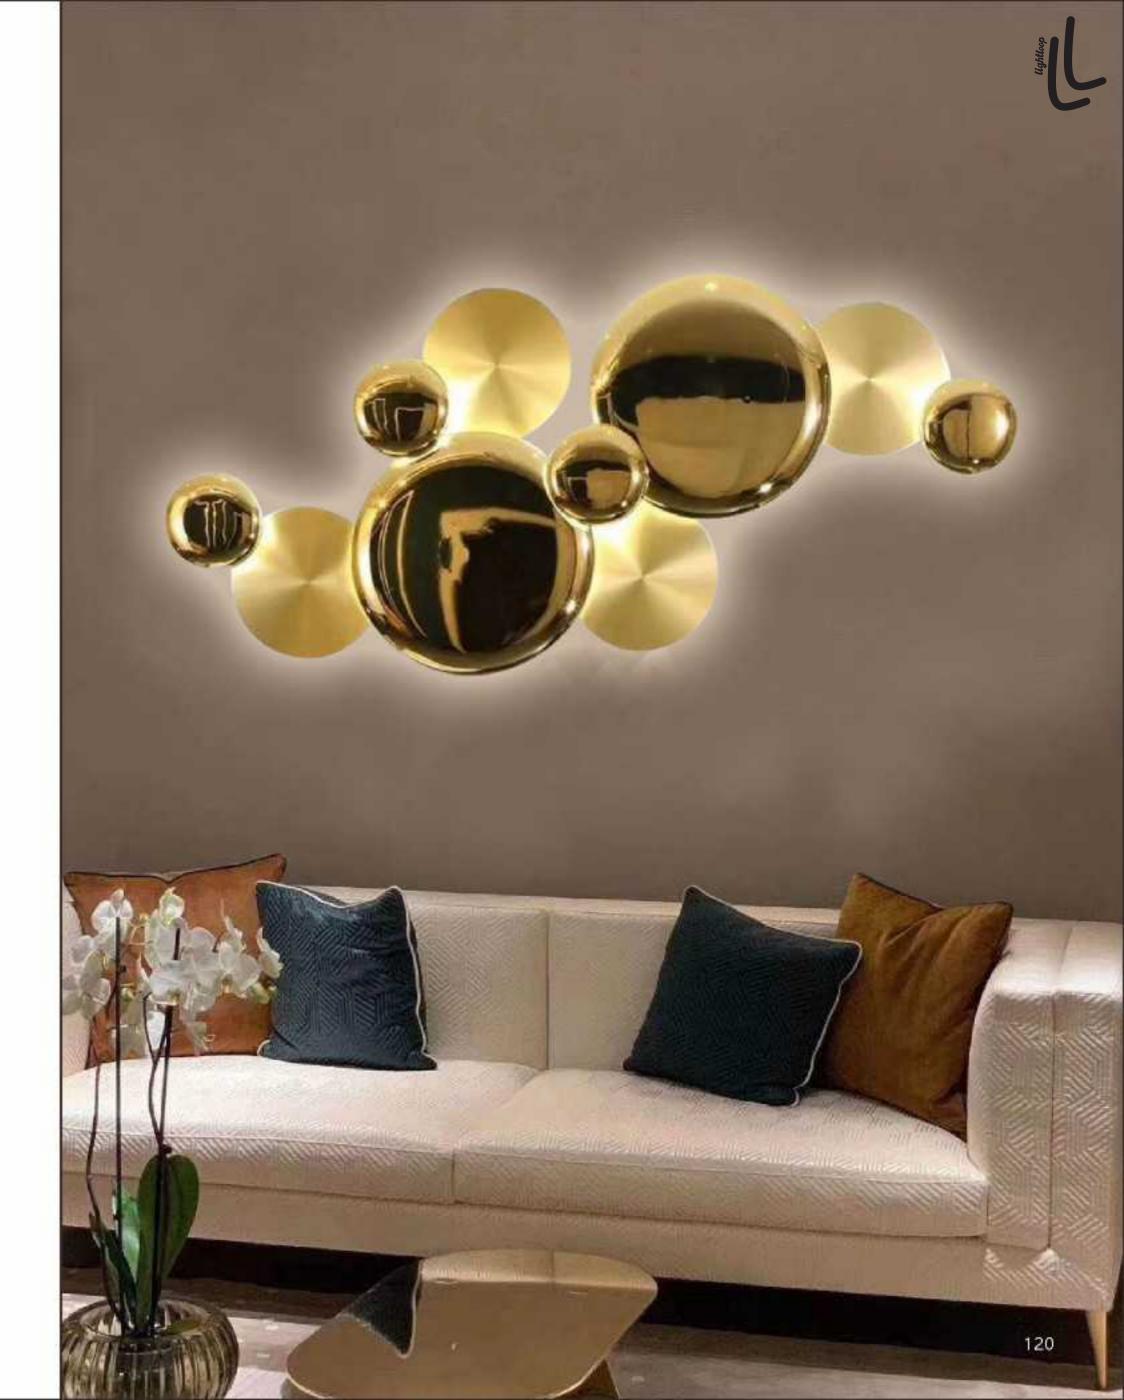

8902P/10 D450\*H2000 Base: D400\*H550

10346P/16 D1350\*H1500

12668P/L D650\*H280

10702P D200\*H259

8836P/L L1300\*W200\*H250

8836P D600\*H230 D800\*H230 D1000\*H230

8825P/Copper D760\*H550

8825P/Silver D760\*H550