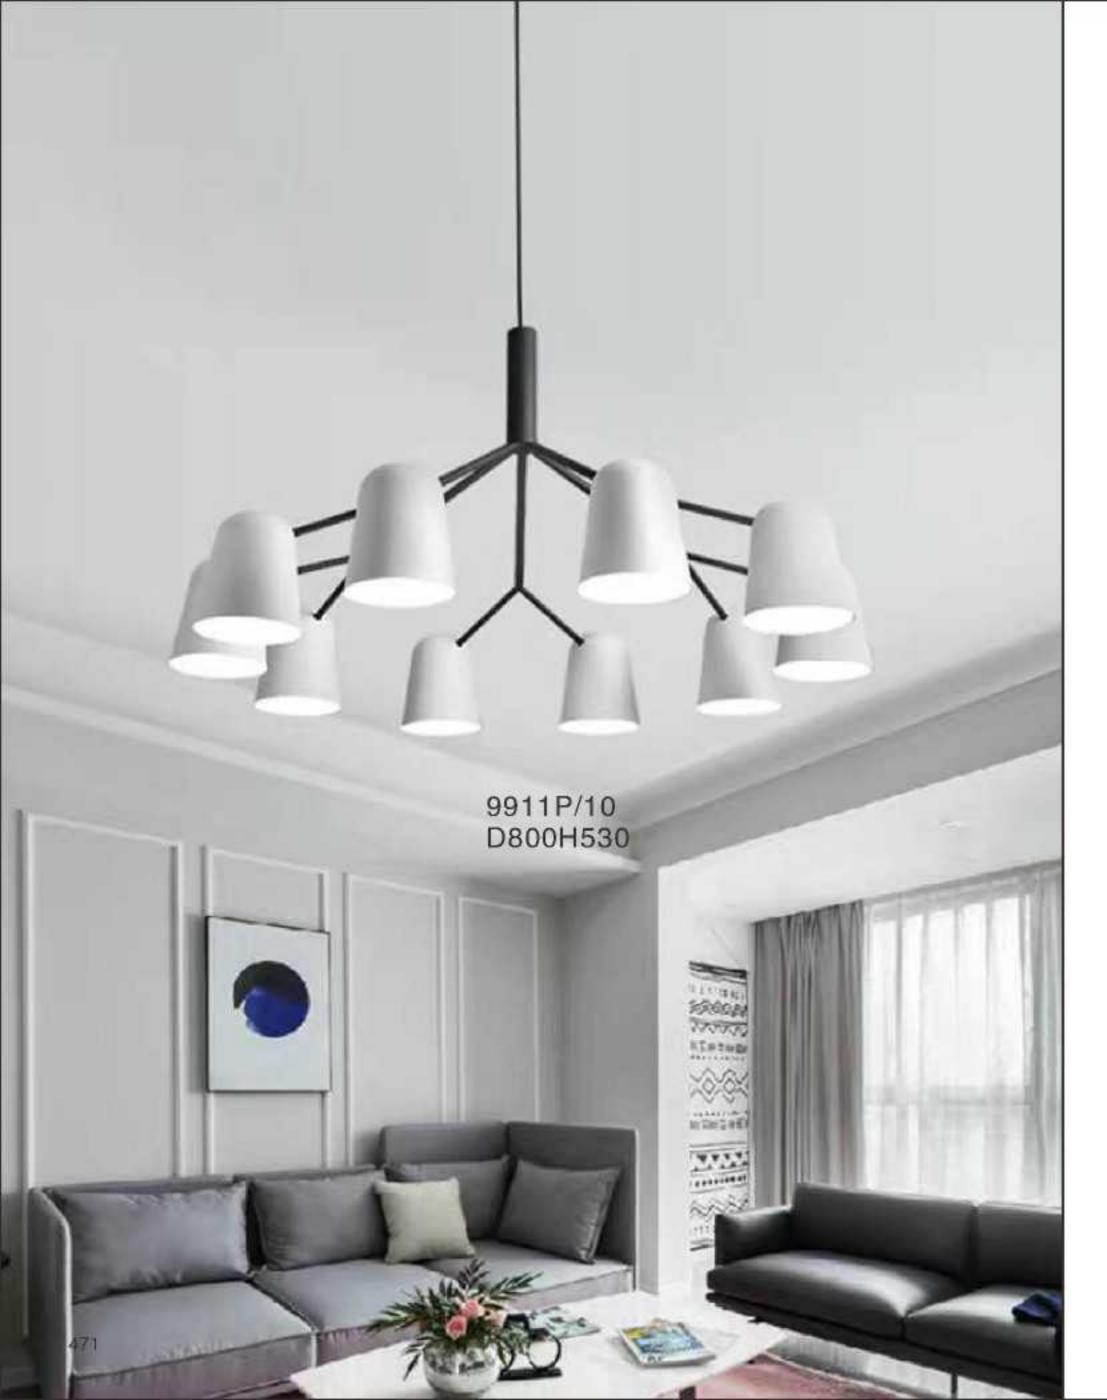

7028F BK

52CM

160CM

9965F D240\*H1300

456

9911P/8 D950H530

10049T white Ø300\*H440

9080T/SD280\*H260 9080T/LD394\*H369