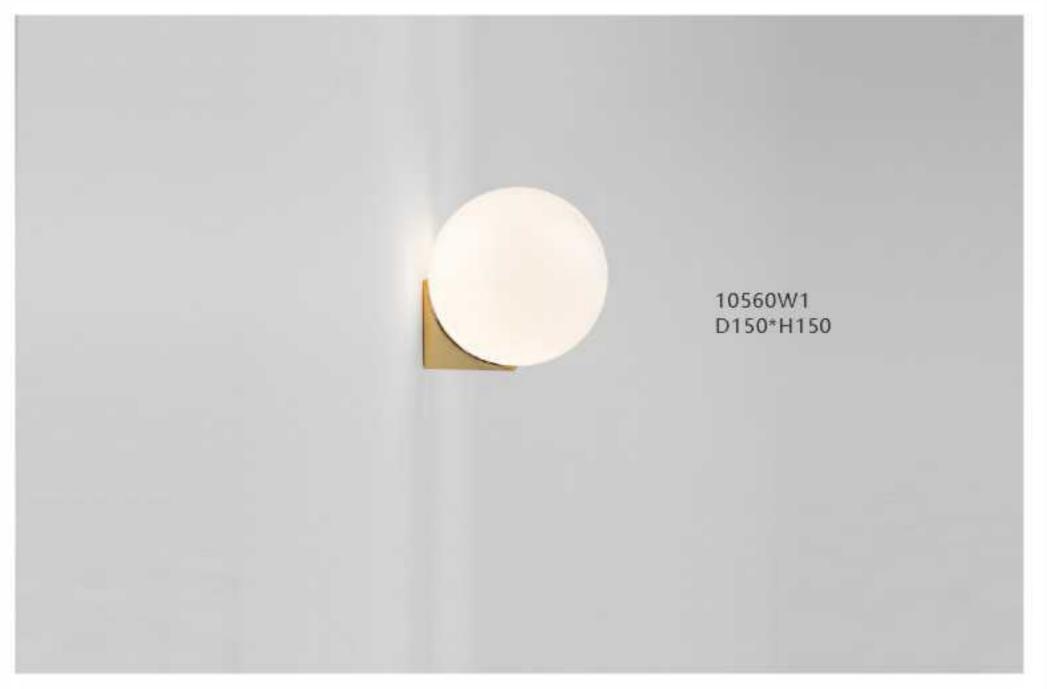

8607W

































10669W1 L600\*W16 10669P/S L600\*W16 10669T D150\*H460

10669W2 L1000\*W16 10669P/M L800\*W16 10669F D180\*H1500

10669P/L L1000\*W16













8902P/10 D450\*H2000 Base: D400\*H550











10346P/16 D1350\*H1500













12668P/L D650\*H280















10702P D200\*H259

























8836P/L L1300\*W200\*H250



8836P D600\*H230 D800\*H230 D1000\*H230







8825P/Copper D760\*H550



8825P/Silver D760\*H550



































10248P/B-2 D350\*H960

10248P/B-3 D160\*H1180







10248F2 D300\*H1300



10248F1 D300\*H1250

211



















8711P L1500\*W150\*H230













10801P/ GOLD 10801P/ SV D630\*270\*621 D630\*270\*622

229









10116P/S D600\*W320 10116P/L D1200\*W620











10213T1 D200\*H250







9572P/B D200\*H1250

















10708P/6 D710\*H55



10708P/8 D890\*H55













19152/3 clear glass ball:D110 D130 D150











10700P D420\*H1500











10803P/1 D90\*H300

























10114C









10922P/8 D1000\*H550







10115W D160\*H220











































10926P1 Φ400\*H80 Φ600\*H80 Φ800\*H80 Φ1000\*H80 10926P2 D800+D400 D1000+D600 10926P3 D800+D600+D400













10706P/30 D1180\*H570











10687P D220\*H420























10338W D100\*H1350









10087P1 L1200\*D170\*H500

10087P2 L1200\*D310\*H630



10087T D190\*H420



10579P D440\*H440



10579W D440\*H470



10579T D440\*H440





















10675P1 L250\*W250\*H250



10675T2 D320\*W320\*H680



10675P3 L730\*W250\