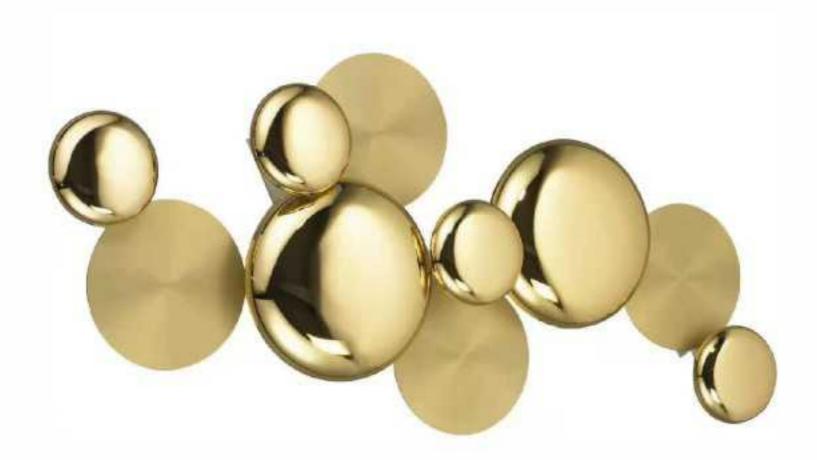

8902P/10 D450\*H2000 Base: D400\*H550

10346P/16 D1350\*H1500

12668P/L D650\*H280

10702P D200\*H259

8836P/L L1300\*W200\*H250

8836P D600\*H230 D800\*H230 D1000\*H230

8825P/Copper D760\*H550

8825P/Silver D760\*H550