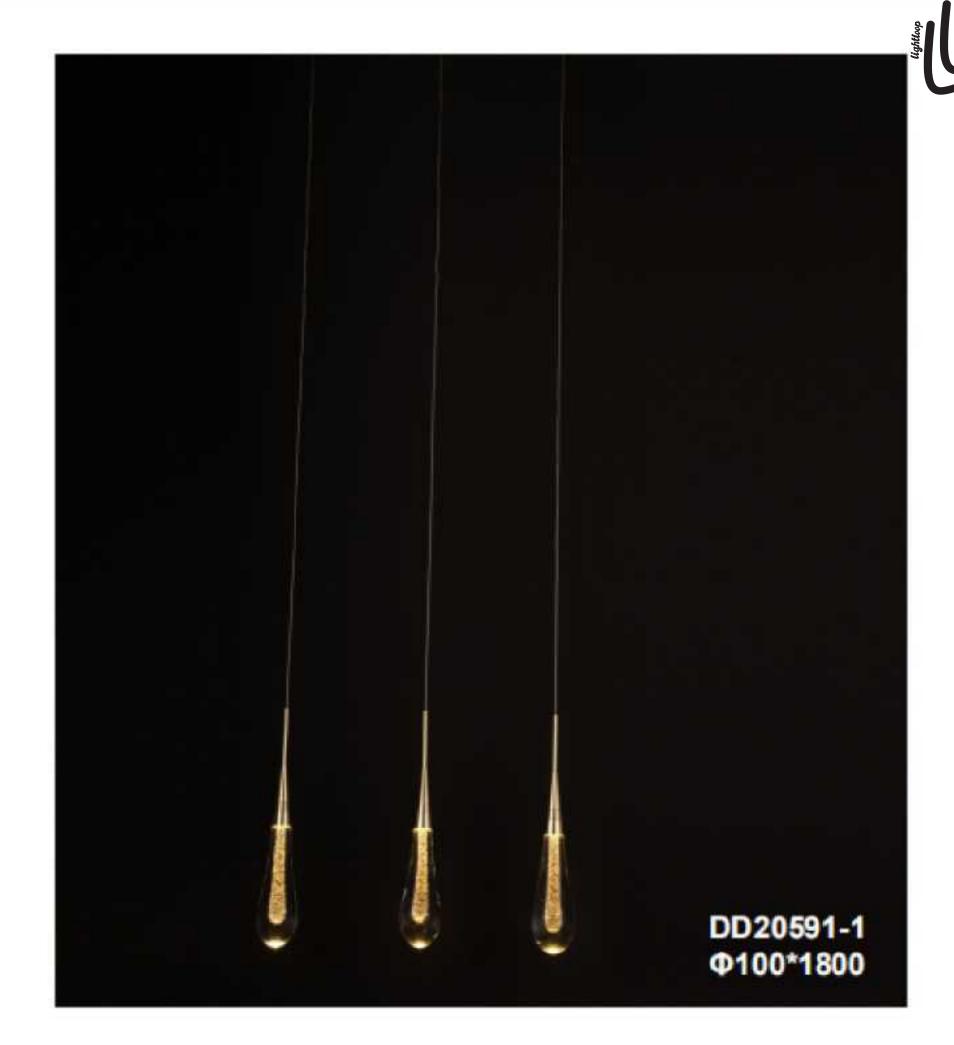

8109P/R S: D800\*H450 L: D1000\*H450

10707W L1350\*H425 L1930\*H840

8607W

10669W1 L600\*W16 10669P/S L600\*W16 10669T D150\*H460

10669W2 L1000\*W16 10669P/M L800\*W16 10669F D180\*H1500

10669P/L L1000\*W16