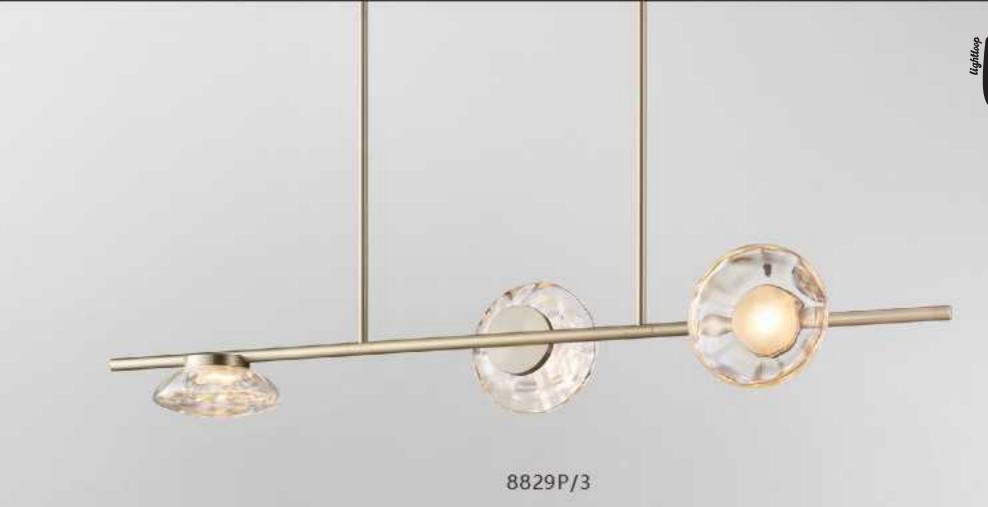

8902P/10 D450\*H2000 Base: D400\*H550

10346P/16 D1350\*H1500

12668P/L D650\*H280

10702P D200\*H259

8836P/L L1300\*W200\*H250

8836P D600\*H230 D800\*H230 D1000\*H230

8825P/Copper D760\*H550

8825P/Silver D760\*H550