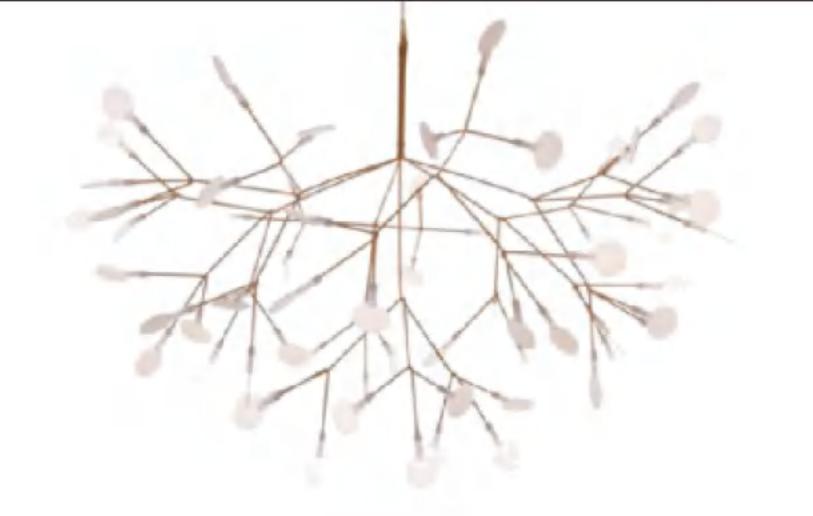

10306P/S Brass Φ200\*H235 10306P/L Brass Φ300\*H350

10306P/5 Brass Ф600\*Н1500

10306P/3 Brass Ф600\*Н1500

10306P/S Black Φ200\*H235 10306P/L Black Φ300\*H350

10306P/5 Black Ф600\*Н1500

10306P/3 Black Ф600\*Н1500