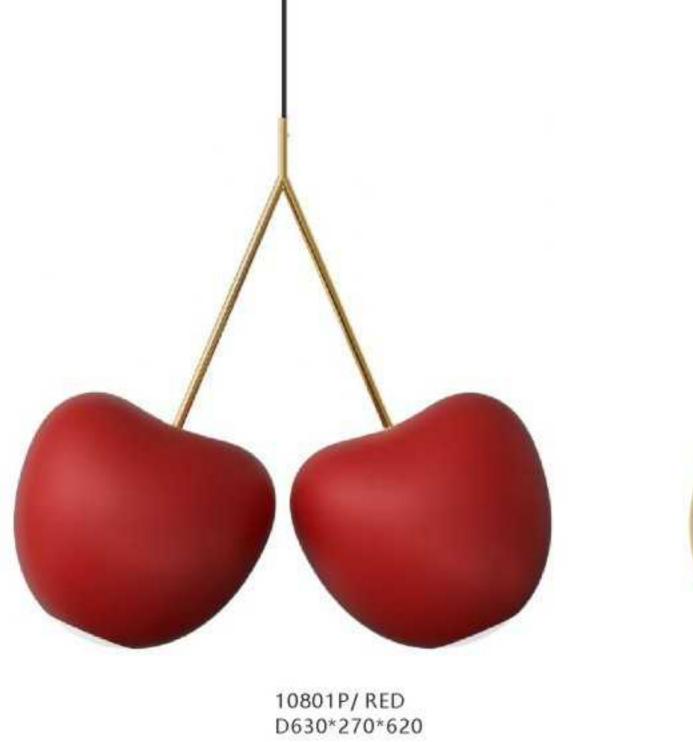

10248P/B-2 D350\*H960

10248P/B-3 D160\*H1180

10248F2 D300\*H1300

10248F1 D300\*H1250

211

8711P L1500\*W150\*H230

10801P/ GOLD 10801P/ SV D630\*270\*621 D630\*270\*622

229