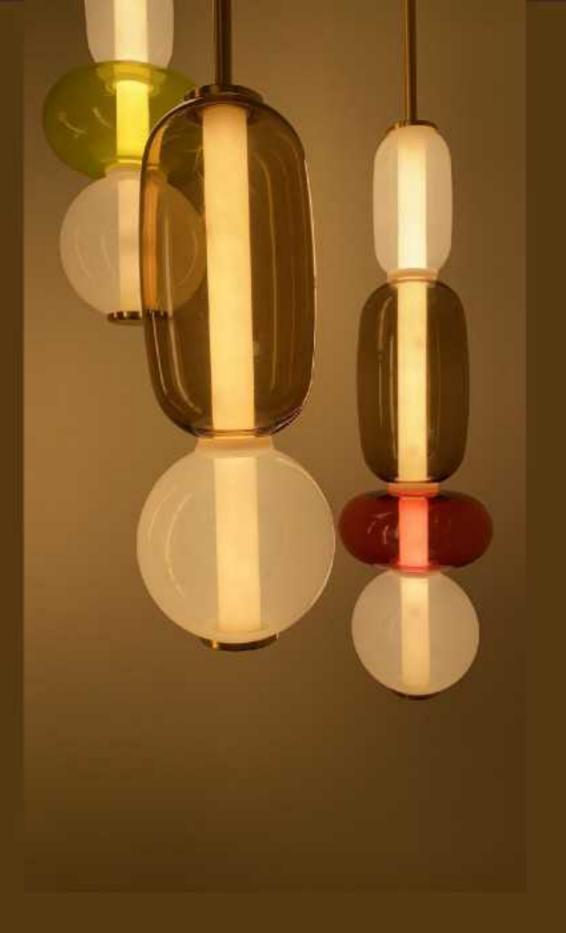

10248P/B-2 D350\*H960

10248P/B-3 D160\*H1180

10248F2 D300\*H1300

10248F1 D300\*H1250

211

8711P L1500\*W150\*H230

10801P/ GOLD 10801P/ SV D630\*270\*621 D630\*270\*622

229