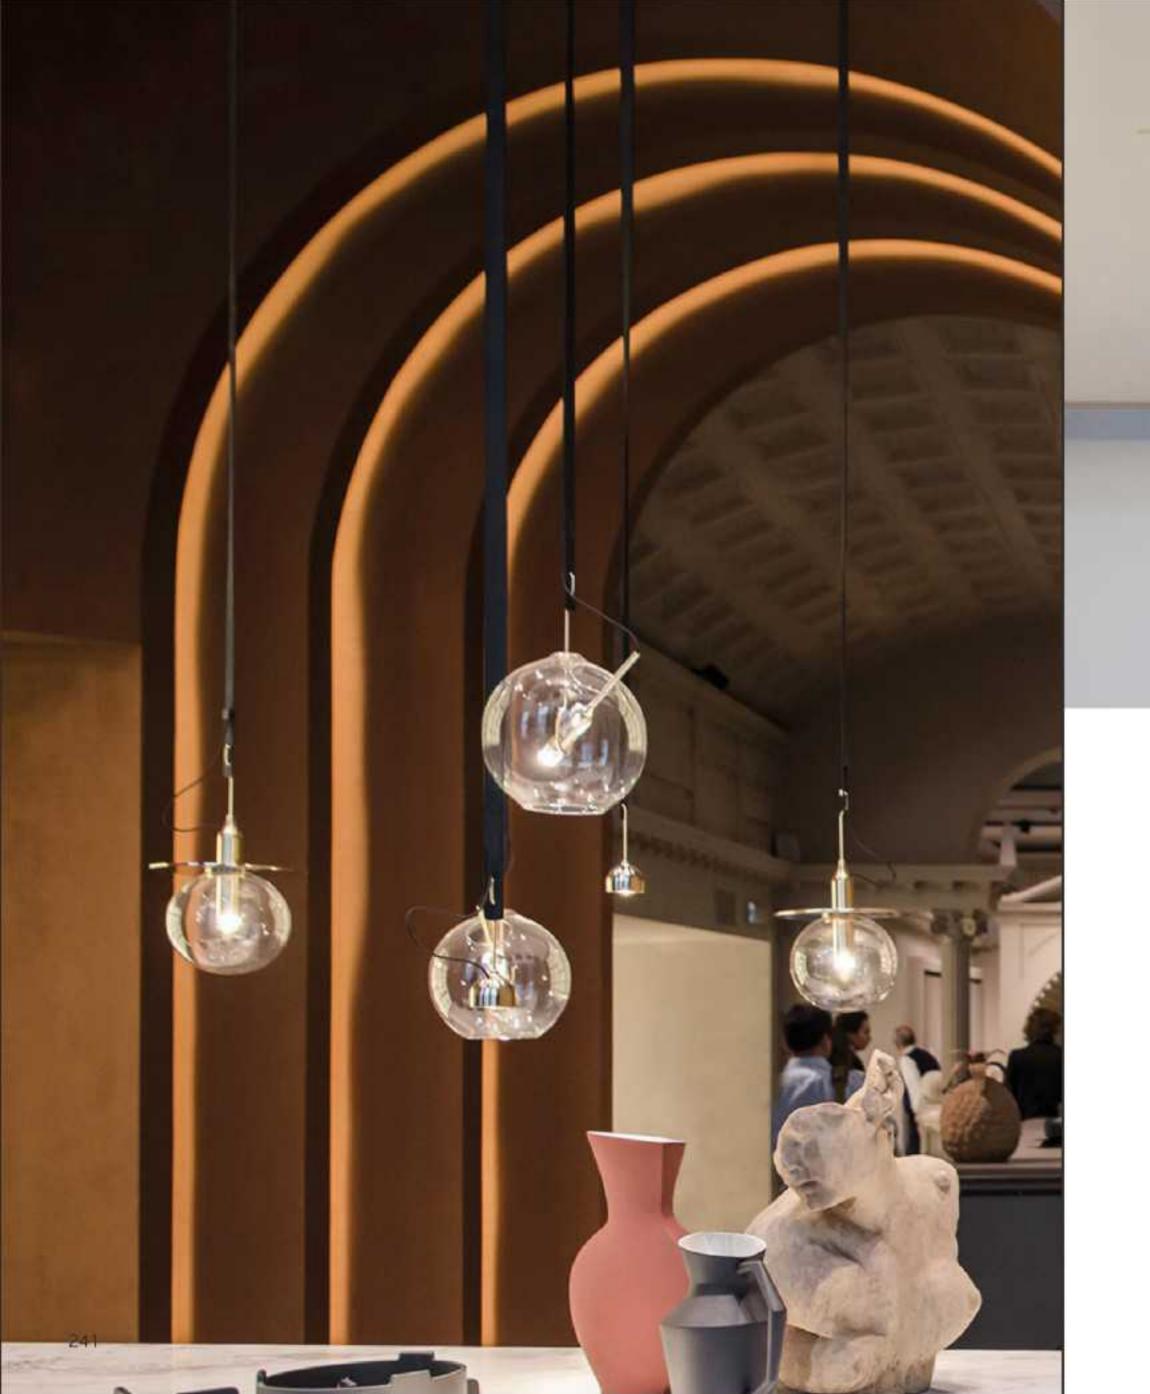

10669W1 L600\*W16 10669P/S L600\*W16 10669T D150\*H460

10669W2 L1000\*W16 10669P/M L800\*W16 10669F D180\*H1500

10669P/L L1000\*W16













8902P/10 D450\*H2000 Base: D400\*H550











10346P/16 D1350\*H1500













12668P/L D650\*H280















10702P D200\*H259

























8836P/L L1300\*W200\*H250



8836P D600\*H230 D800\*H230 D1000\*H230







8825P/Copper D760\*H550



8825P/Silver D760\*H550



































10248P/B-2 D350\*H960

10248P/B-3 D160\*H1180







10248F2 D300\*H1300



10248F1 D300\*H1250

211



















8711P L1500\*W150\*H230













10801P/ GOLD 10801P/ SV D630\*270\*621 D630\*270\*622

229









10116P/S D600\*W320 10116P/L D1200\*W620











10213T1 D200\*H250







9572P/B D200\*H1250

















10708P/6 D710\*H55



10708P/8 D890\*H55













19152/3 clear glass ball:D110 D130 D150











10700P D420\*H1500











10803P/1 D90\*H300

























10114C









10922P/8 D1000\*H550







10115W D160\*H220











































10926P1 Φ400\*H80 Φ600\*H80 Φ800\*H80 Φ1000\*H80 10926P2 D800+D400 D1000+D600 10926P3 D800+D600+D400













10706P/30 D1180\*H570











10687P D220\*H420























10338W D100\*H1350









10087P1 L1200\*D170\*H500

10087P2 L1200\*D310\*H630



10087T D190\*H420



10579P D440\*H440



10579W D440\*H470



10579T D440\*H440





















10675P1 L250\*W250\*H250



10675T2 D320\*W320\*H680



10675P3 L730\*W250\*H250



10675P/2A D250\