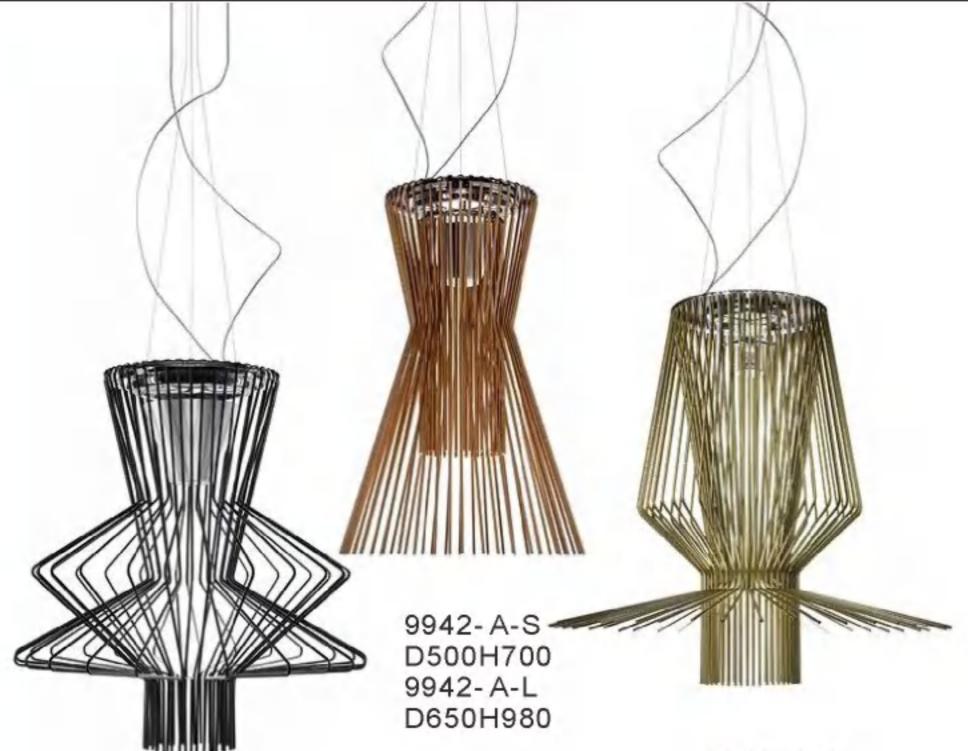

9967P/L L1000\*350\*H300

9967P/D800 9967P/D600

9942- B-S D510H580 9942- B-L D750H810

9942- C-S D760H870 9942- C-L D1360H1360

9707P/S L900\*W350\*H400 9707P/L L1250\*W650\*H520 9707P/XL L1950\*W1000\*H1420