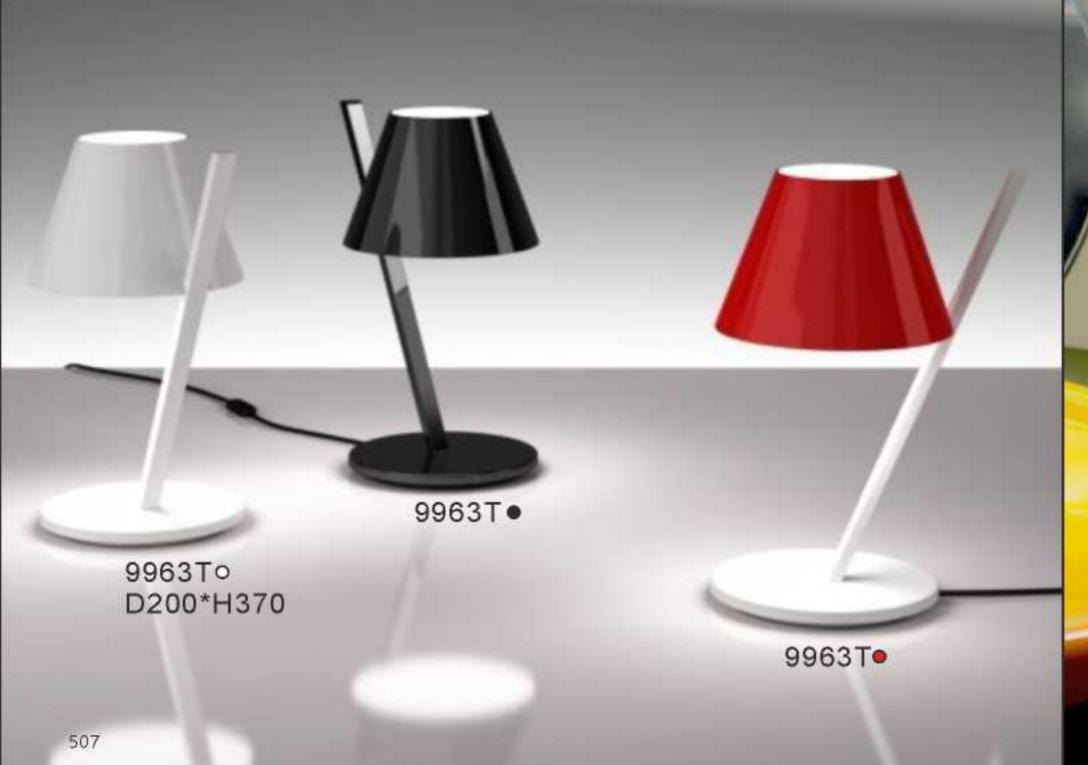

10229P S: D250 M: D350 L: D450













10340P/WH D330\*H300















10348P/1

S: L495\*W140\*H307 L: L495\*W220\*H387



L320\*W140\*H1500

















10254P/A-6 D450\*HH650





10254P/B-4 L550\*H450

10254P/B-7 L1000\*H450



























































10238P/3



10238P D450/D650 D850/D1080



10238P/2































7029T D400\*H460













7028F BK

52CM

160CM







9965F D240\*H1300

456























9911P/8 D950H530

















10049T white Ø300\*H440







9080T/SD280\*H260 9080T/LD394\*H369











9962P D600\*H300





9962P D600\*H300

9962P D600\*H300

















9969T/B D350\*H280















9914P/A D250\*H450



9914P/B D200\*H250

499







9936P D385\*H360







































9967P/L L1000\*350\*H300





9967P/D800 9967P/D600





9942- B-S D510H580 9942- B-L D750H810

9942- C-S D760H870 9942- C-L D1360H1360





9707P/S L900\*W350\*H400 9707P/L L1250\*W650\*H520 9707P/XL L1950\*W1000\*H1420























9312F **●**○ D600\*H1650









9388P





9208 D200\*H300 Gold/Silver/Amber/Clear/Blue







9305P/S D270\*H270 9305P/L D380\*H380

















9306P D180\*H300

551



9203P D160/D220/D300/D480 white/black/grey/green/coffee























7095F D600\*H1800-2400



9901P S:D200\*H180 L:D325\*H295







9196P D450\*H500











9255T D330\*H500

9255F/S D355\*H1200 9255F/L D430\*H1280

9255P/S D330\*H560

9255P/L D430\*H640













9133W3 L370\*W205\*H765

9133T2 L460\*W275\*H540







9214P-