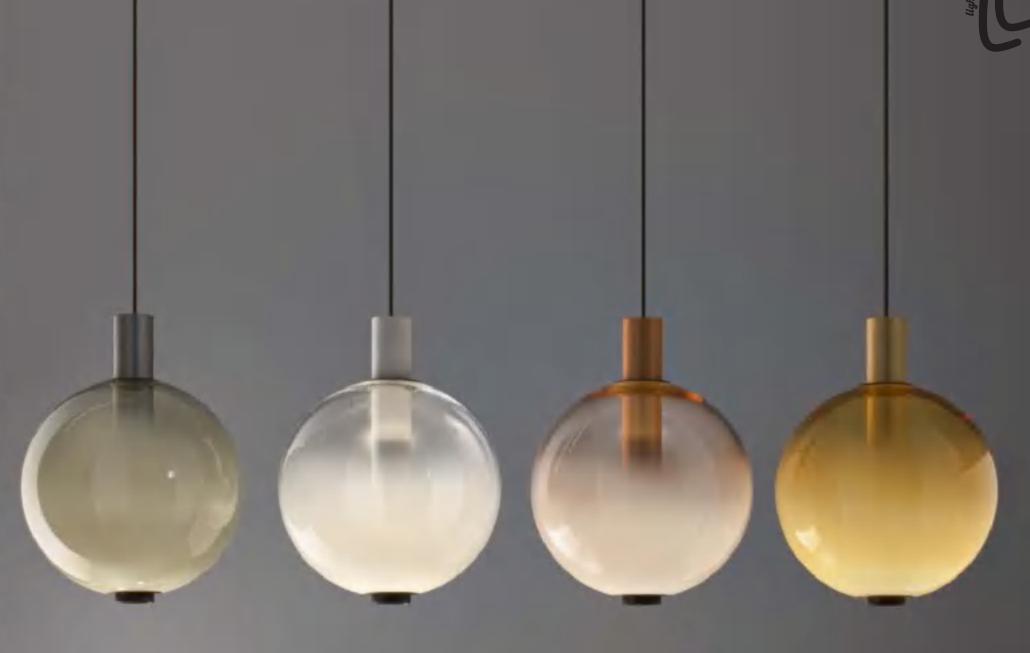

06P/L Black Φ300\*H350



10306P/5 Black Ф600\*Н1500



10306P/3 Black Ф600\*Н1500









11704P/17 L800\*W300\*H1500



































8827P/1 D200\*H150 8827P/19 D800\*H2000 8827P/29 D1160\*H3000 8827P/45 D1500\*H3000







8109W S: D600\*H120 M: D800\*H120 L: D1000\*H120









9550W/R S D600\*H120 9550W/R L D800\*H120









8072W/S D610\*H100 8072W/L D810\*H100



8109P/R S: D800\*H450 L: D1000\*H450





10707W L1350\*H425 L1930\*H840



























8607W

































10669W1 L600\*W16 10669P/S L600\*W16 10669T D150\*H460

10669W2 L1000\*W16 10669P/M L800\*W16 10669F D180\*H1500

10669P/L L1000\*W16













8902P/10 D450\*H2000 Base: D400\*H550











10346P/16 D1350\*H1500













12668P/L D650\*H280















10702P D200\*H259

























8836P/L L1300\*W200\*H250



8836P D600\*H230 D800\*H230 D1000\*H230







8825P/Copper D760\*H550



8825P/Silver D760\*H550



































10248P/B-2 D350\*H960

10248P/B-3 D160\*H1180







10248F2 D300\*H1300



10248F1 D300\*H1250

211



















8711P L1500\*W150\*H230













10801P/ GOLD 10801P/ SV D630\*270\*621 D630\*270\*622

229









10116P/S D600\*W320 10116P/L D1200\*W620











10213T1 D200\*H250







9572P/B D200\*H1250

















10708P/6 D710\*H55



10708P/8 D890\*H55













19152/3 clear glass ball:D110 D130 D150











10700P D420\*H1500











10803P/1 D90\*H300

























10114C









10922P/8 D1000\*H550







10115W D160\*H220