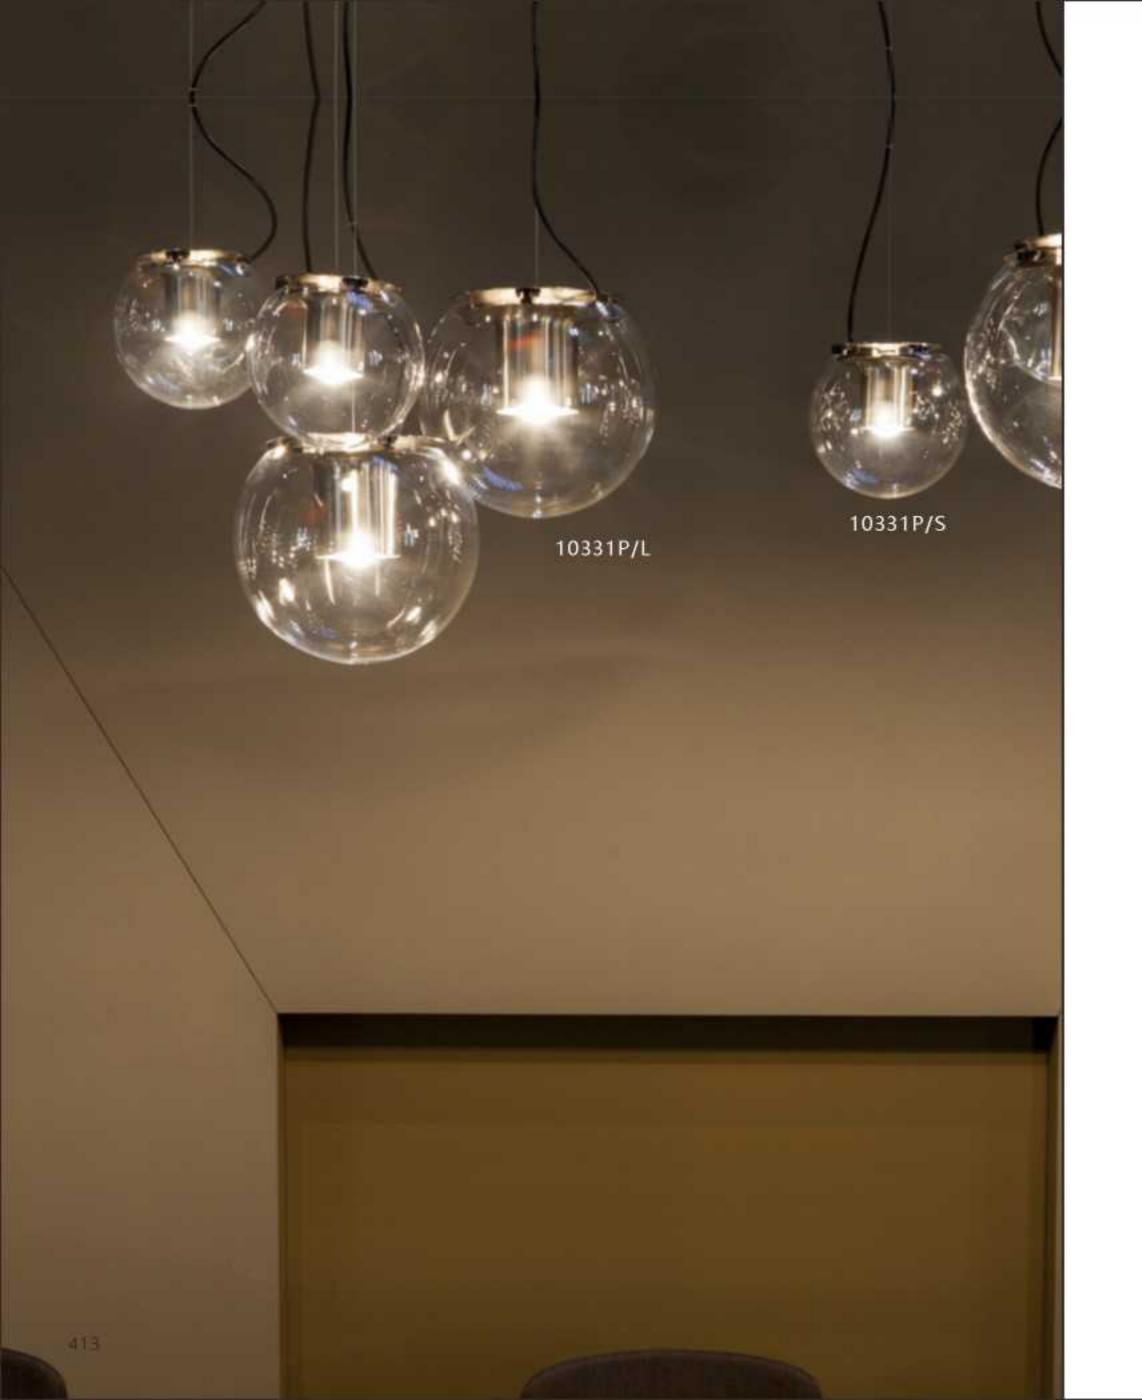

\*H470



10579T D440\*H440





















10675P1 L250\*W250\*H250



10675T2 D320\*W320\*H680



10675P3 L730\*W250\*H250



10675P/2A D250\*W250\*H490







10345P/3A



10345P/3B











9528P/XS

9528P/S

9528P/M

9528P/L

D220\*H240

D350\*H370

D420\*H440

D550\*H570





10342P D655\*H830









10240T/GOLD D250\*H80





10240T/copper D250\*H80





6003P D220\*H2000









10260T/L BK φ370\*H690













10249P/1 D100\*H300









10552P











10267P/Grey D750\*H420





9129P 00000 D320\*H260















10229P S: D250 M: D350 L: D450













10340P/WH D330\*H300















10348P/1

S: L495\*W140\*H307 L: L495\*W220\*H387



L320\*W140\*H1500

















10254P/A-6 D450\*HH650





10254P/B-4 L550\*H450

10254P/B-7 L1000\*H450



























































10238P/3



10238P D450/D650 D850/D1080



10238P/2































7029T D400\*H460













7028F BK

52CM

160CM







9965F D240\*H1300

456























9911P/8 D950H530

















10049T white Ø300\*H440







9080T/SD280\*H260 9080T/LD394\*H369











9962P D600\*H300





9962P D600\*H300

9962P D600\*H300

















9969T/B D350\*H280















9914P/A D250\*H450



9914P/B D200\*H250

499







9936P D385\*H360







































9967P/L L1000\*350\*H300





9967P/D800 9967P/D600





9942- B-S D510H580 9942- B-L D750H810

9942- C-S D760H870 9942- C-L D1360H1360





9707P/S L900\*W350\*H400 9707P/L L1250\*W650\*H520 9707P/XL L1950\*W1000\*H1420