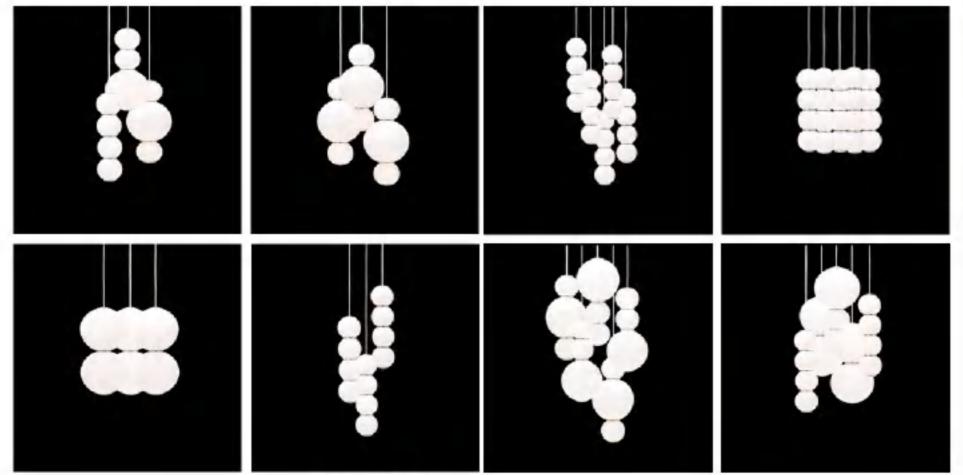

10675P/2A D250\*W250\*H490

10345P/3A

10345P/3B

9528P/XS

9528P/S

9528P/M

9528P/L

D220\*H240