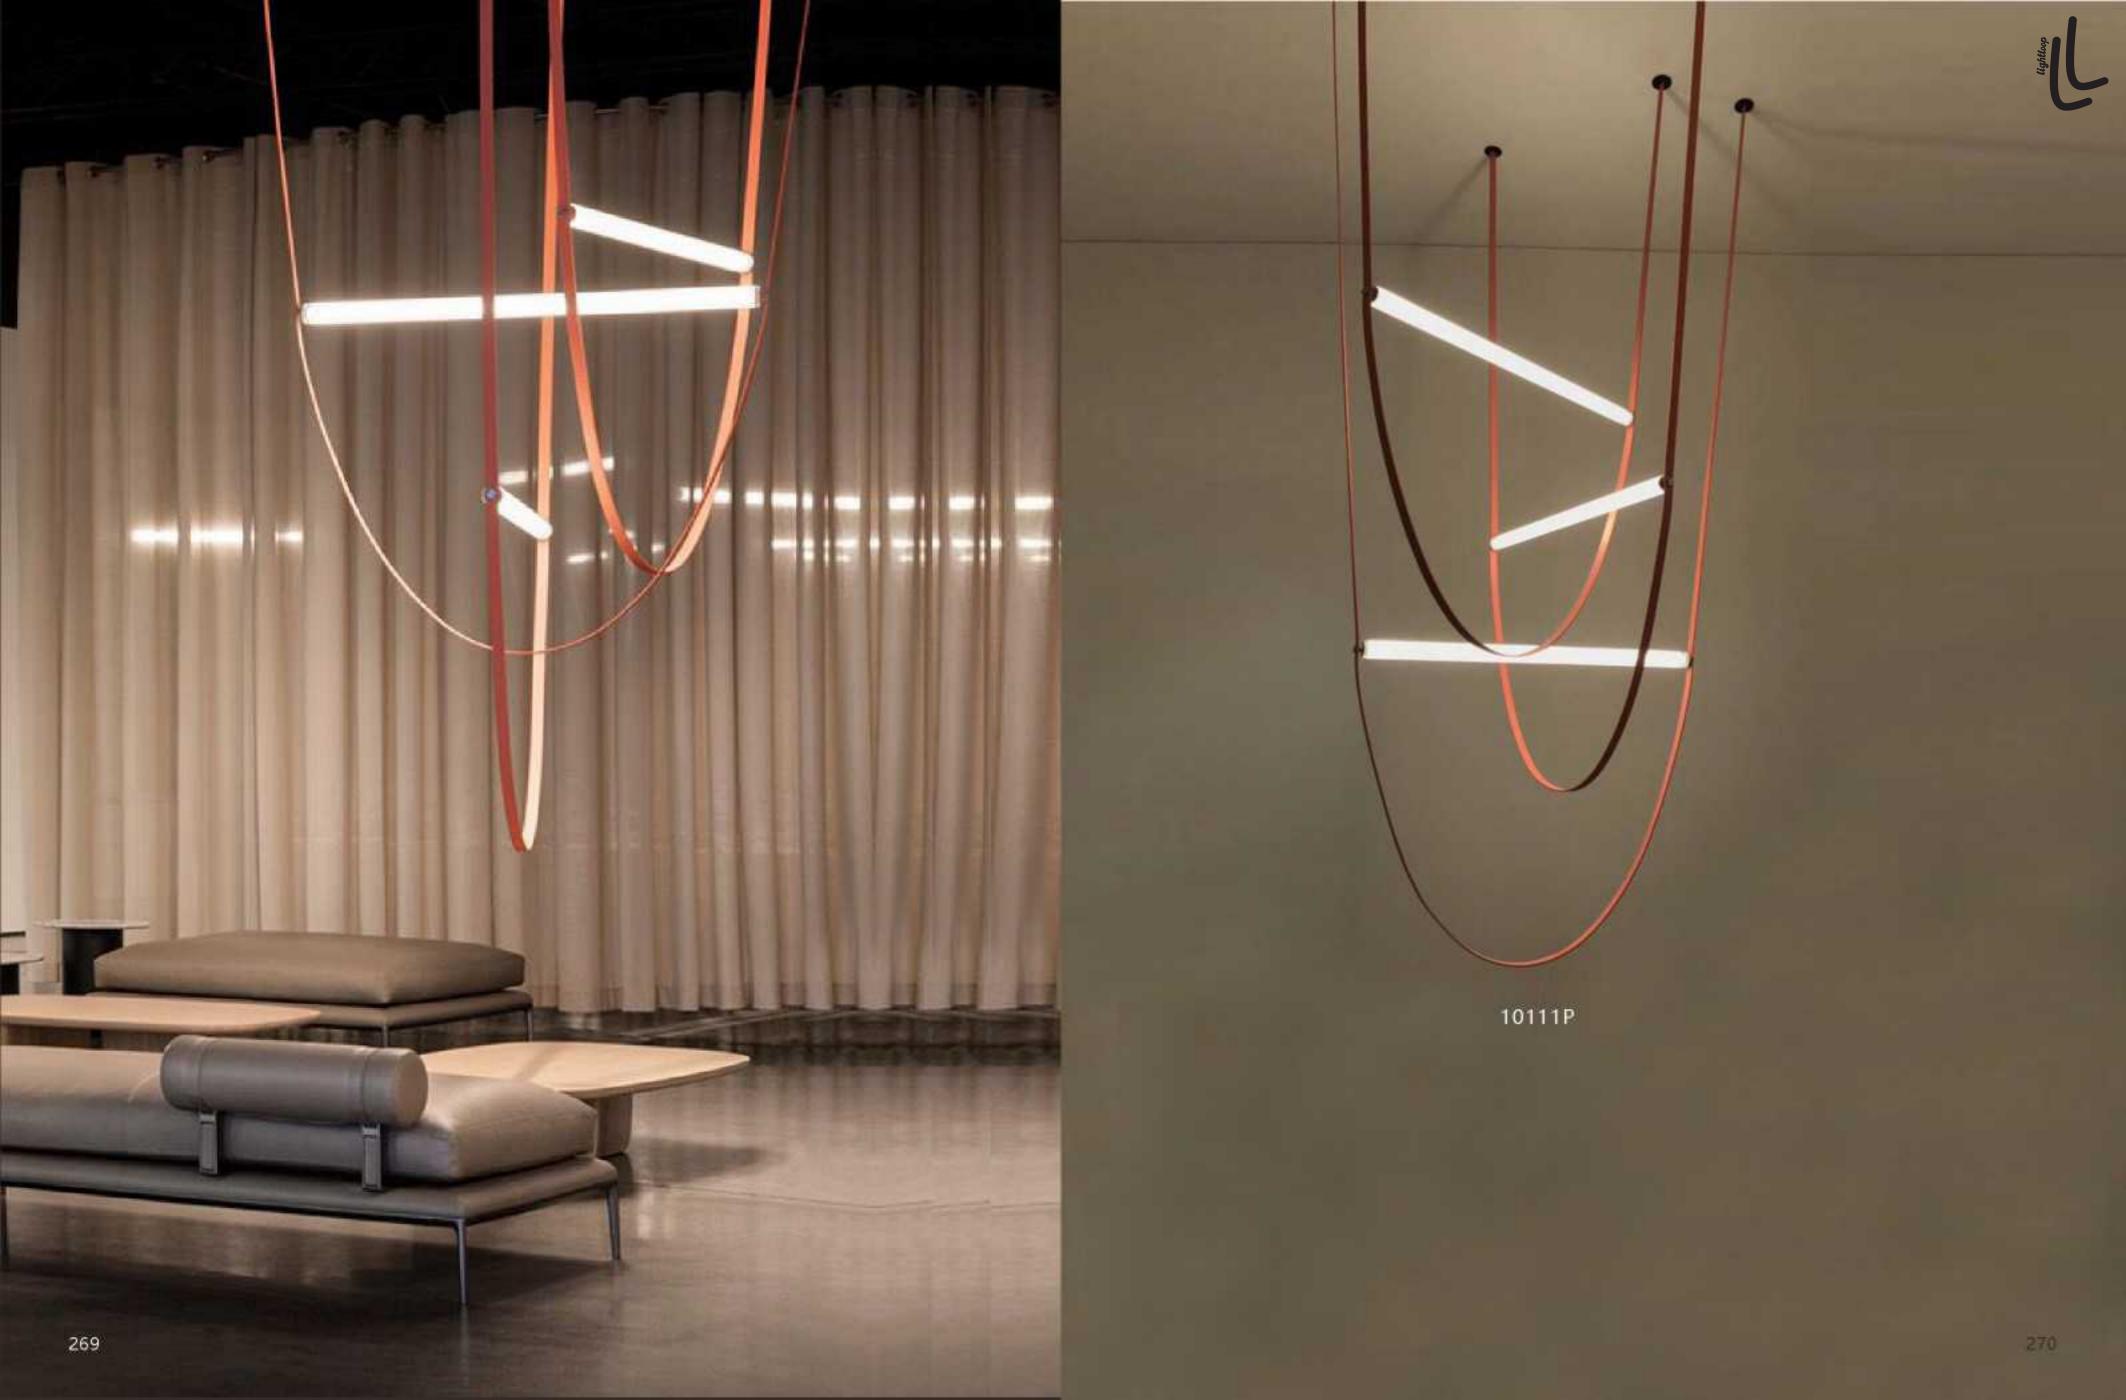

ase: D400\*H550











10346P/16 D1350\*H1500













12668P/L D650\*H280















10702P D200\*H259

























8836P/L L1300\*W200\*H250



8836P D600\*H230 D800\*H230 D1000\*H230







8825P/Copper D760\*H550



8825P/Silver D760\*H550



































10248P/B-2 D350\*H960

10248P/B-3 D160\*H1180







10248F2 D300\*H1300



10248F1 D300\*H1250

211



















8711P L1500\*W150\*H230













10801P/ GOLD 10801P/ SV D630\*270\*621 D630\*270\*622

229









10116P/S D600\*W320 10116P/L D1200\*W620











10213T1 D200\*H250







9572P/B D200\*H1250

















10708P/6 D710\*H55



10708P/8 D890\*H55













19152/3 clear glass ball:D110 D130 D150











10700P D420\*H1500











10803P/1 D90\*H300

























10114C









10922P/8 D1000\*H550







10115W D160\*H220











































10926P1 Φ400\*H80 Φ600\*H80 Φ800\*H80 Φ1000\*H80 10926P2 D800+D400 D1000+D600 10926P3 D800+D600+D400













10706P/30 D1180\*H570











10687P D220\*H420























10338W D100\*H1350









10087P1 L1200\*D170\*H500

10087P2 L1200\*D310\*H630



10087T D190\*H420



10579P D440\*H440



10579W D440\*H470



10579T D440\*H440





















10675P1 L250\*W250\*H250



10675T2 D320\*W320\*H680



10675P3 L730\*W250\*H250



10675P/2A D250\*W250\*H490







10345P/3A



10345P/3B











9528P/XS

9528P/S

9528P/M

9528P/L

D220\*H240

D350\*H370

D420\*H440

D550\*H570





10342P D655\*H830









10240T/GOLD D250\*H80





1024