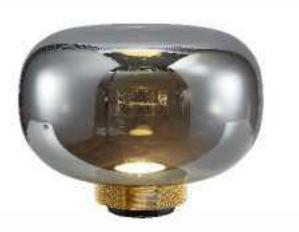

90













10249P/1 D100\*H300









10552P











10267P/Grey D750\*H420





9129P 00000 D320\*H260















10229P S: D250 M: D350 L: D450













10340P/WH D330\*H300















10348P/1

S: L495\*W140\*H307 L: L495\*W220\*H387



L320\*W140\*H1500

















10254P/A-6 D450\*HH650





10254P/B-4 L550\*H450

10254P/B-7 L1000\*H450



























































10238P/3



10238P D450/D650 D850/D1080



10238P/2































7029T D400\*H460













7028F BK

52CM

160CM







9965F D240\*H1300

456























9911P/8 D950H530

















10049T white Ø300\*H440







9080T/SD280\*H260 9080T/LD394\*H369











9962P D600\*H300





9962P D600\*H300

9962P D600\*H300

















9969T/B D350\*H280















9914P/A D250\*H450



9914P/B D200\*H250

499







9936P D385\*H360







































9967P/L L1000\*350\*H300





9967P/D800 9967P/D600





9942- B-S D510H580 9942- B-L D750H810

9942- C-S D760H870 9942- C-L D1360H1360





9707P/S L900\*W350\*H400 9707P/L L1250\*W650\*H520 9707P/XL L1950\*W1000\*H1420























9312F **●**○ D600\*H1650









9388P





9208 D200\*H300 Gold/Silver/Amber/Clear/Blue







9305P/S D270\*H270 9305P/L D380\*H380

















9306P D180\*H300

551



9203P D160/D220/D300/D480 white/black/grey/green/coffee























7095F D600\*H1800-2400



9901P S:D200\*H180 L:D325\*H295







9196P D450\*H500











9255T D330\*H500

9255F/S D355\*H1200 9255F/L D430\*H1280

9