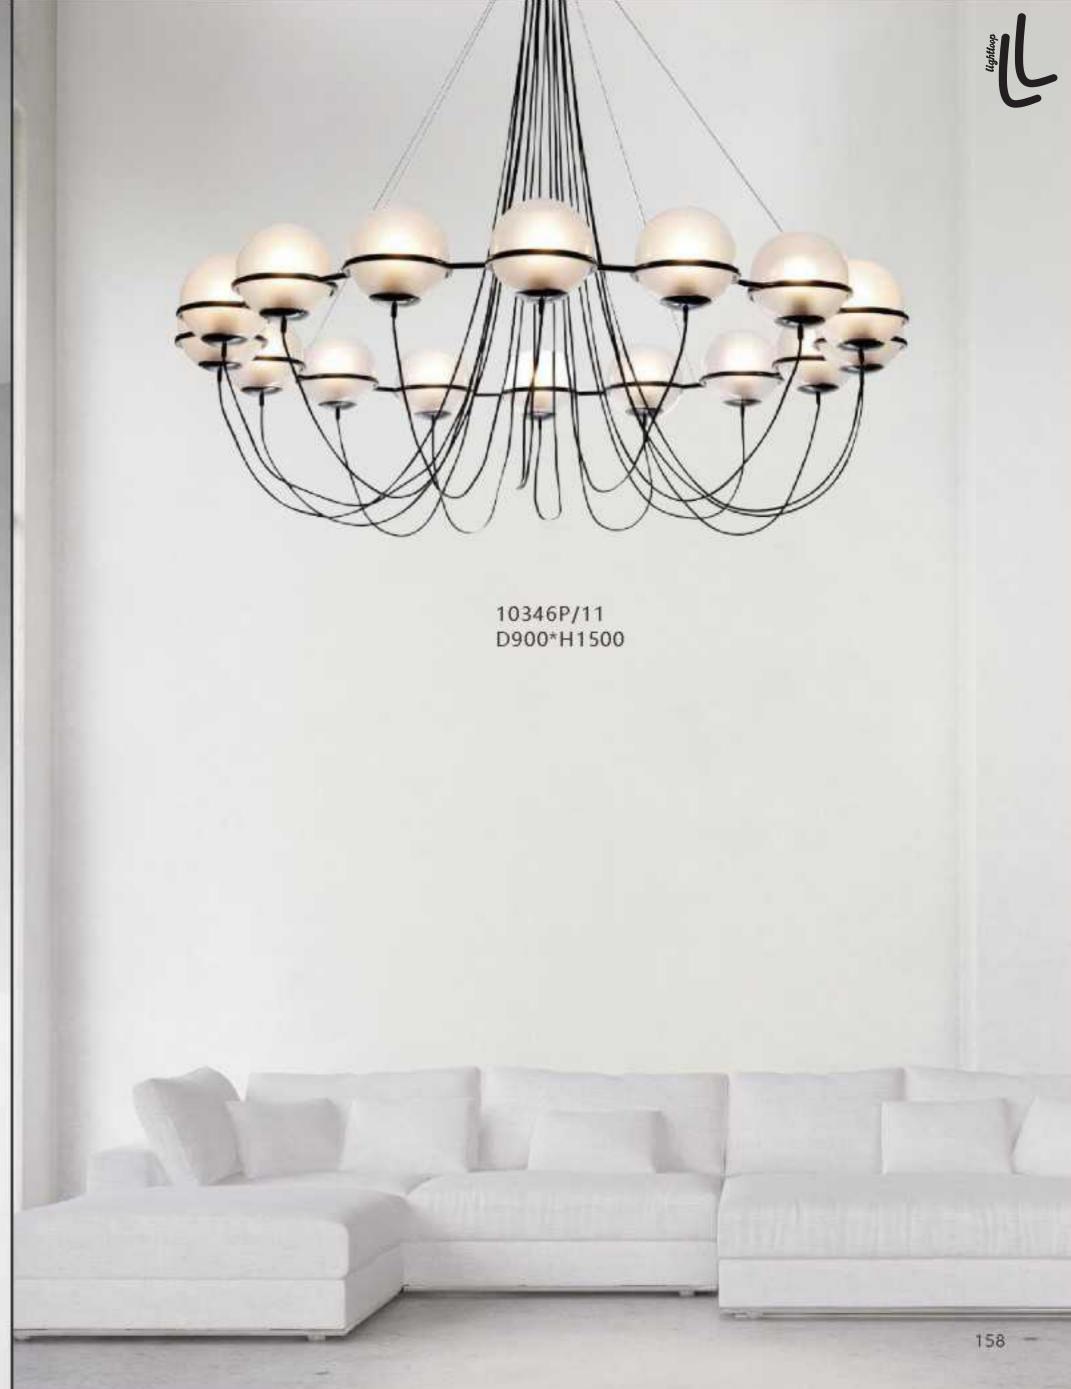

8902P/10 D450\*H2000 Base: D400\*H550

10346P/16 D1350\*H1500

12668P/L D650\*H280

10702P D200\*H259

8836P/L L1300\*W200\*H250

8836P D600\*H230 D800\*H230 D1000\*H230

8825P/Copper D760\*H550

8825P/Silver D760\*H550