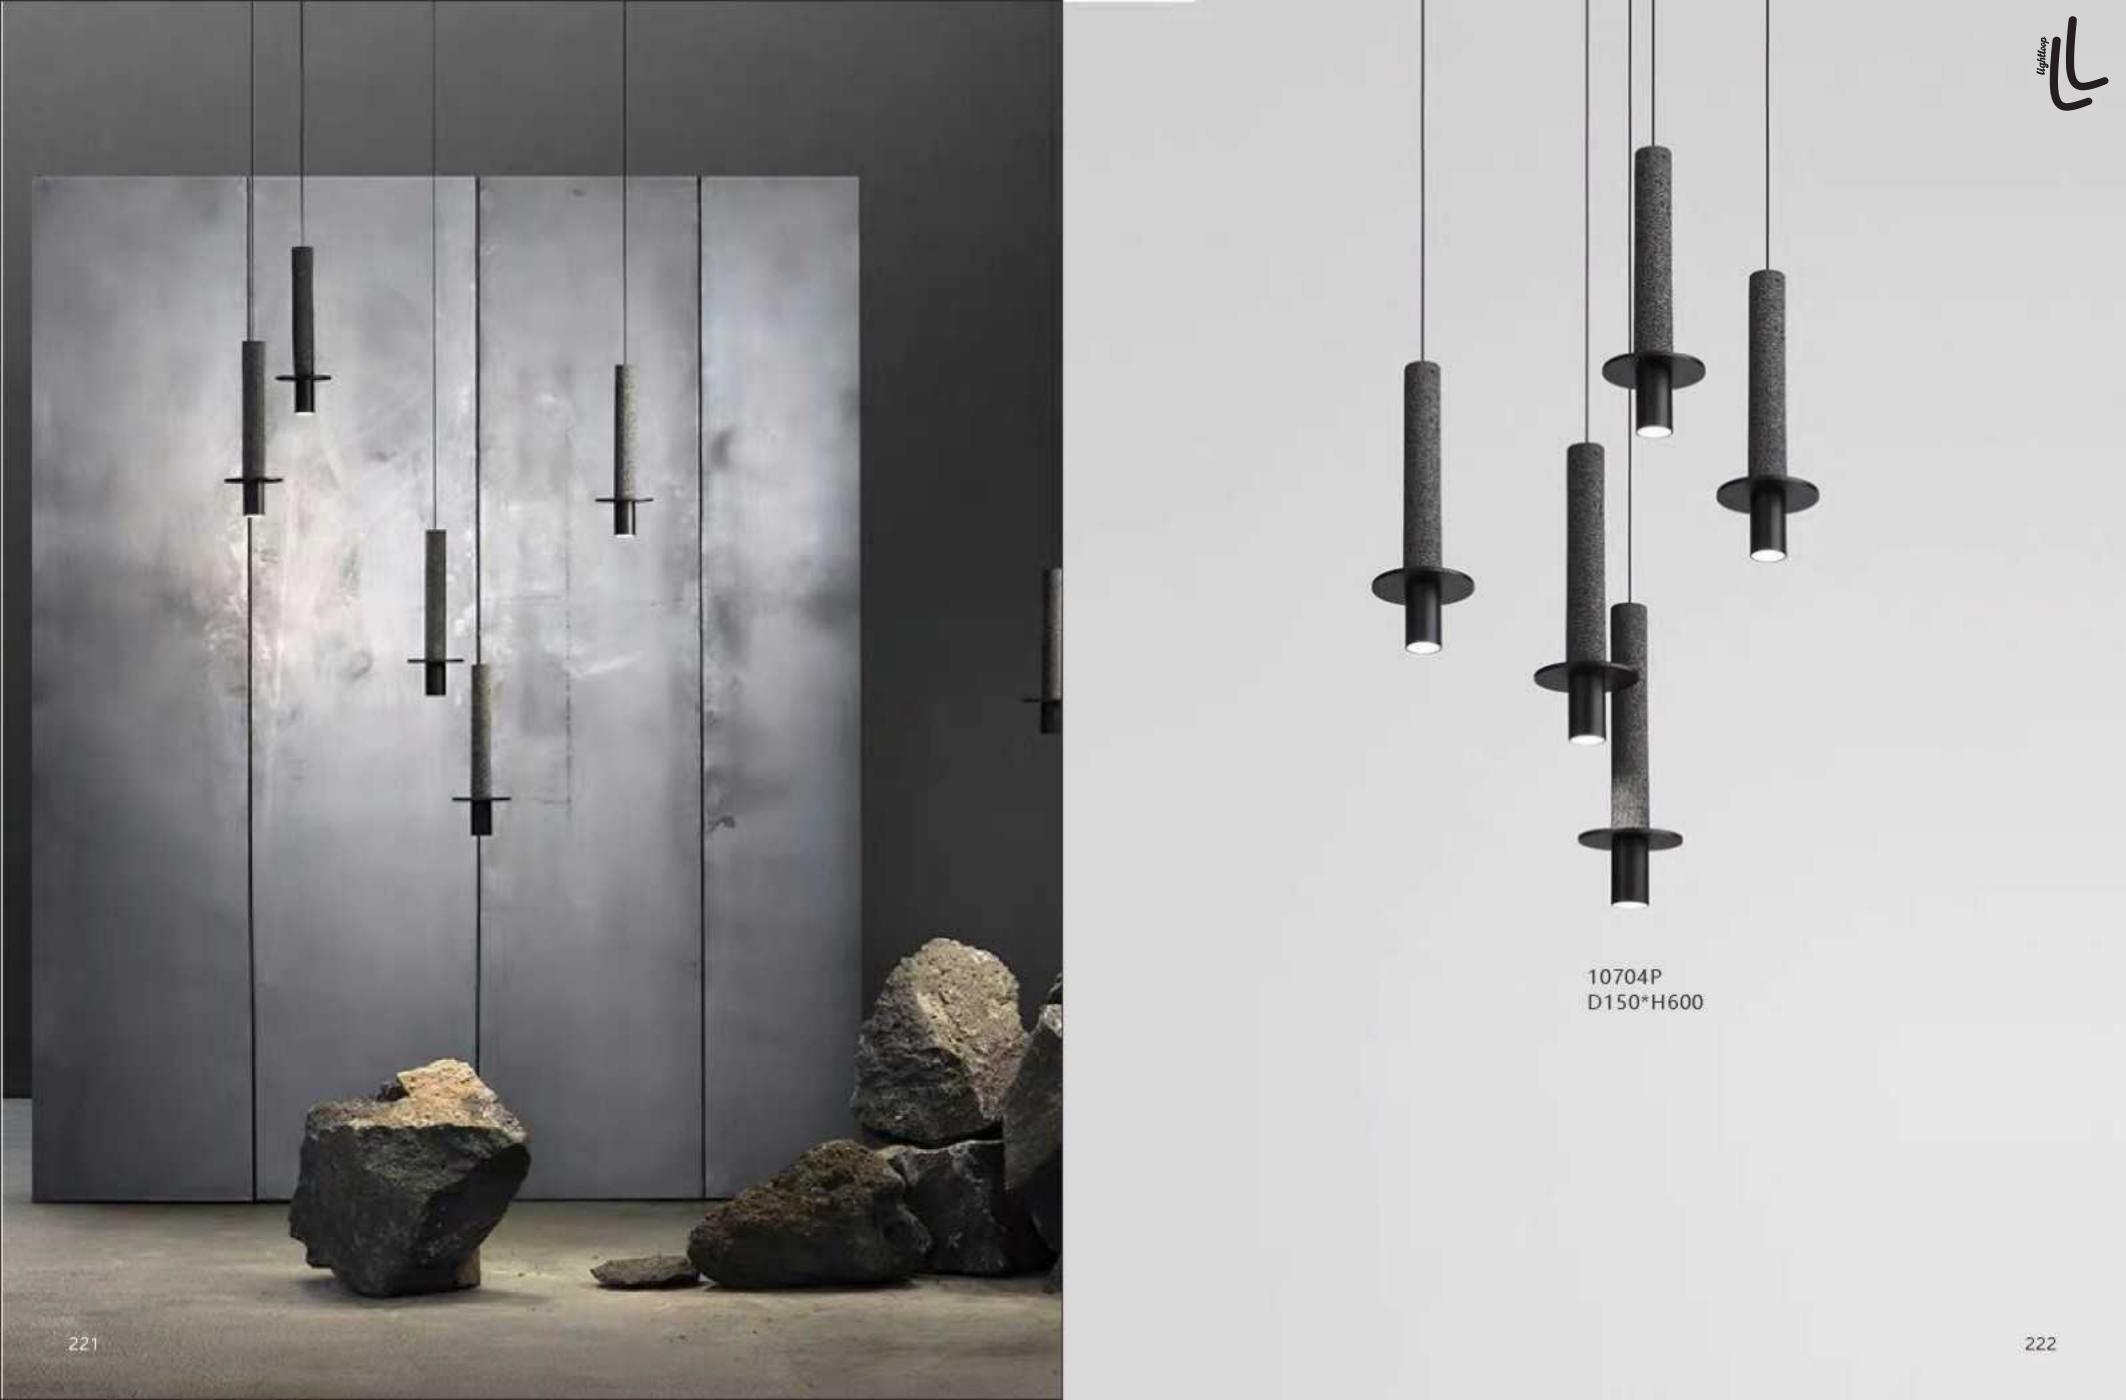

8902P/10 D450\*H2000 Base: D400\*H550

10346P/16 D1350\*H1500

12668P/L D650\*H280

10702P D200\*H259

8836P/L L1300\*W200\*H250

8836P D600\*H230 D800\*H230 D1000\*H230

8825P/Copper D760\*H550

8825P/Silver D760\*H550