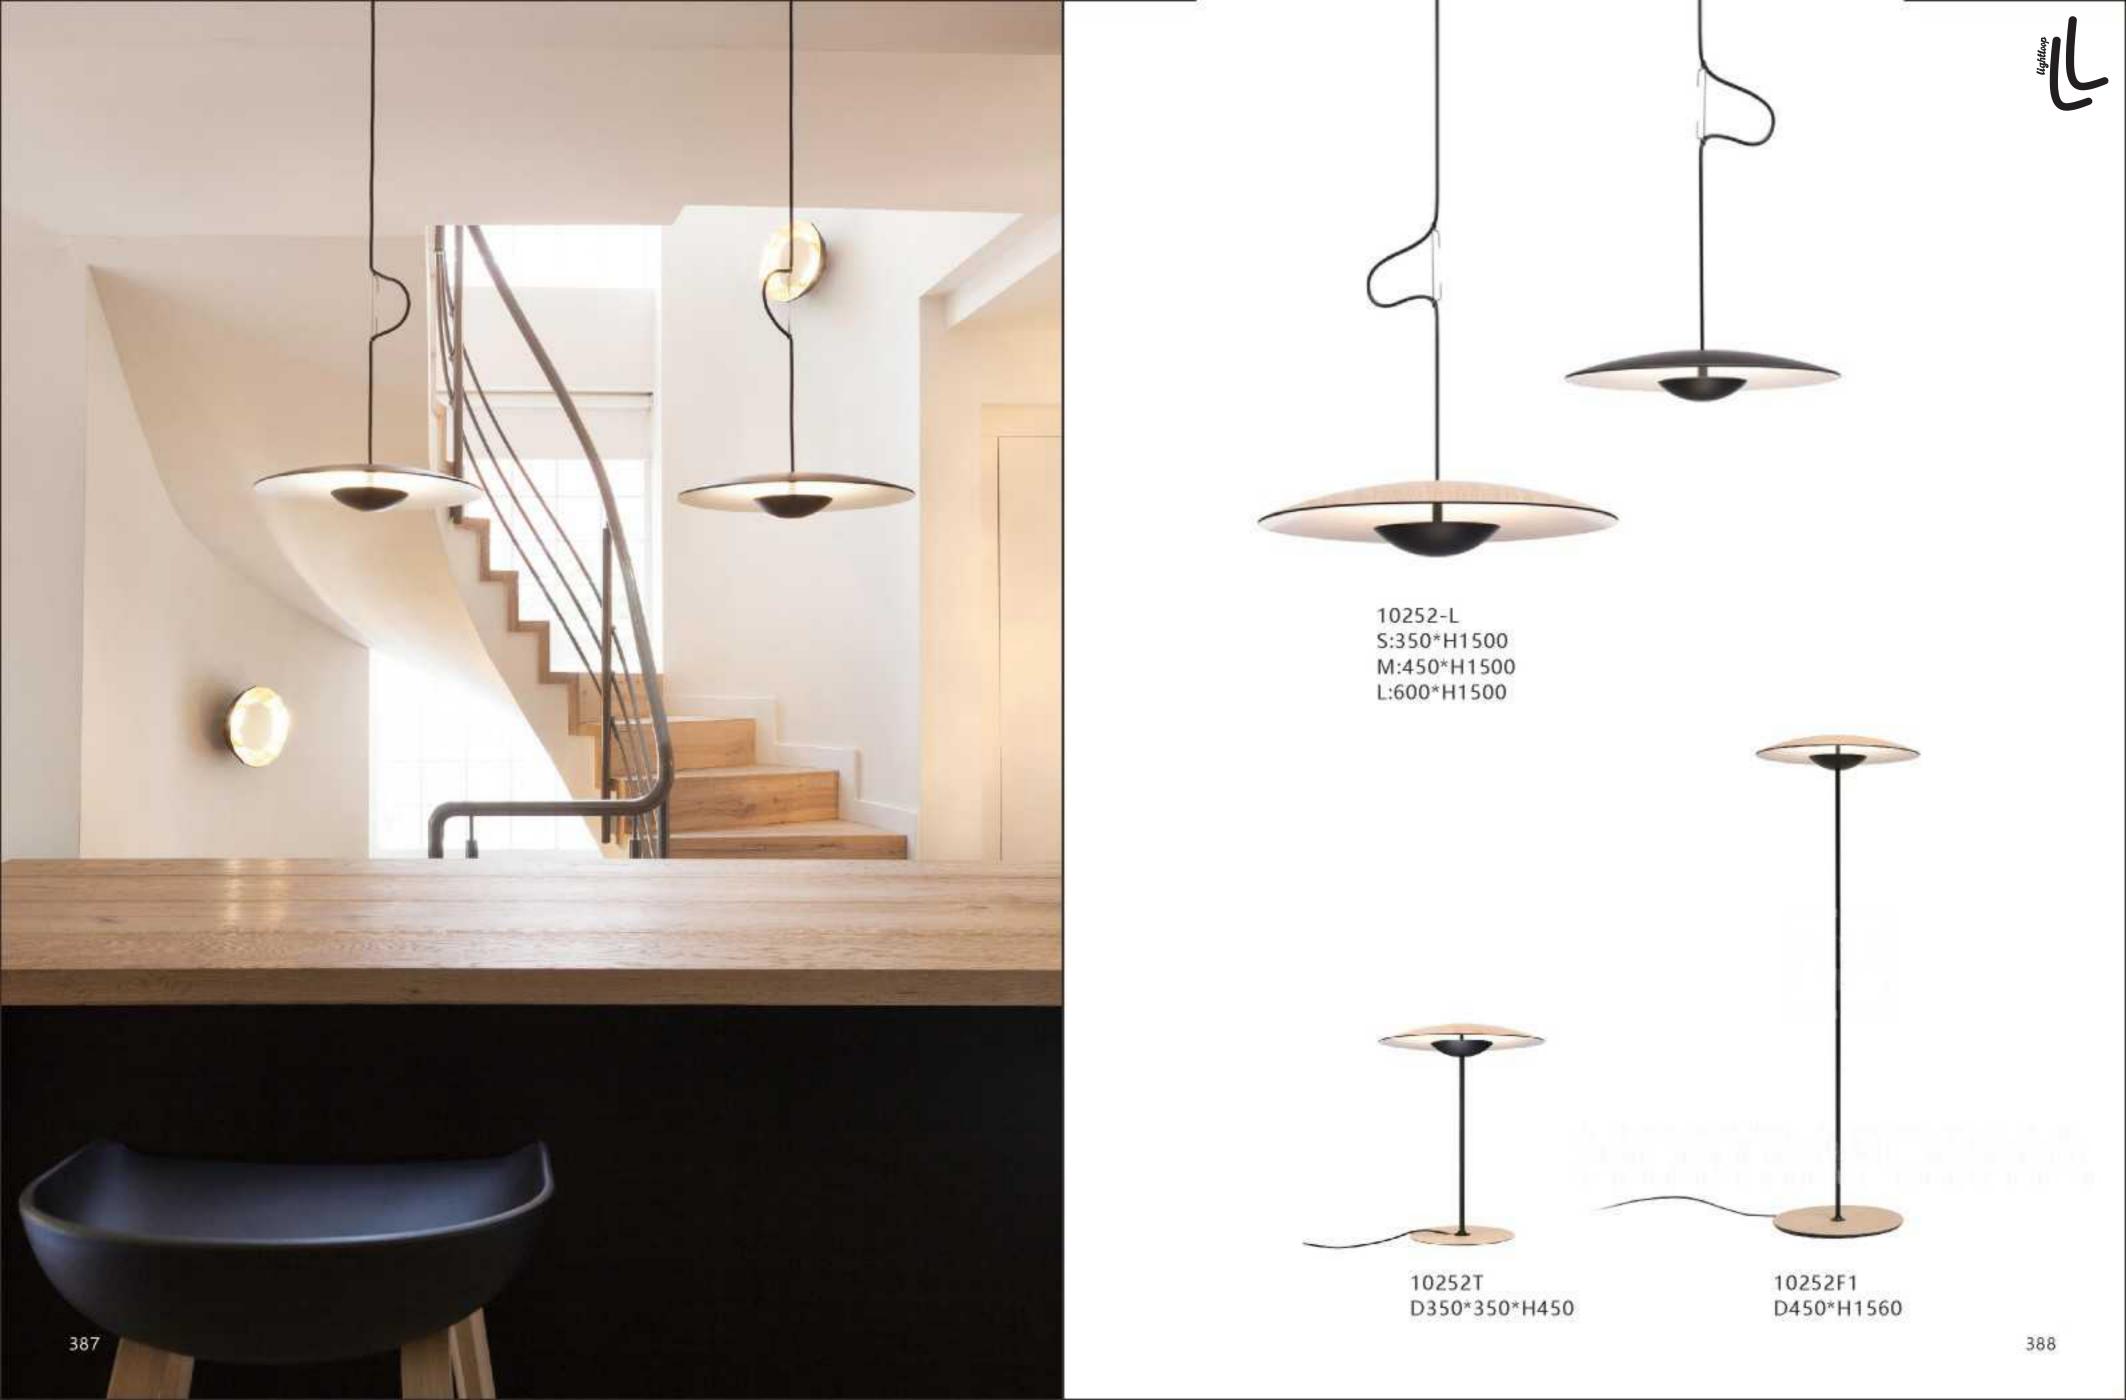

10706P/30 D1180\*H570











10687P D220\*H420























10338W D100\*H1350









10087P1 L1200\*D170\*H500

10087P2 L1200\*D310\*H630



10087T D190\*H420



10579P D440\*H440



10579W D440\*H470



10579T D440\*H440





















10675P1 L250\*W250\*H250



10675T2 D320\*W320\*H680



10675P3 L730\*W250\*H250



10675P/2A D250\*W250\*H490







10345P/3A



10345P/3B











9528P/XS

9528P/S

9528P/M

9528P/L

D220\*H240

D350\*H370

D420\*H440

D550\*H570





10342P D655\*H830









10240T/GOLD D250\*H80





10240T/copper D250\*H80





6003P D220\*H2000









10260T/L BK φ370\*H690













10249P/1 D100\*H300









10552P











10267P/Grey D750\*H420





9129P 00000 D320\*H260















10229P S: D250 M: D350 L: D450













10340P/WH D330\*H300















10348P/1

S: L495\*W140\*H307 L: L495\*W220\*H387



L320\*W140\*H1500

















10254P/A-6 D450\*HH650





10254P/B-4 L550\*H450

10254P/B-7 L1000\*H450



























































10238P/3



10238P D450/D650 D850/D1080



10238P/2































7029T D400\*H460













7028F BK

52CM

160CM







9965F D240\*H1300

456























9911P/8 D950H530

















10049T white Ø300\*H440







9080T/SD280\*H260 9080T/LD394\*H369











9962P D600\*H300





9962P D600\*H300

9962P D600\*H300

















9969T/B D350\*H280















9914P/A D250\*H450



9914P/B D200\*H250

499







9936P D385\*H360







































9967P/L L1000\