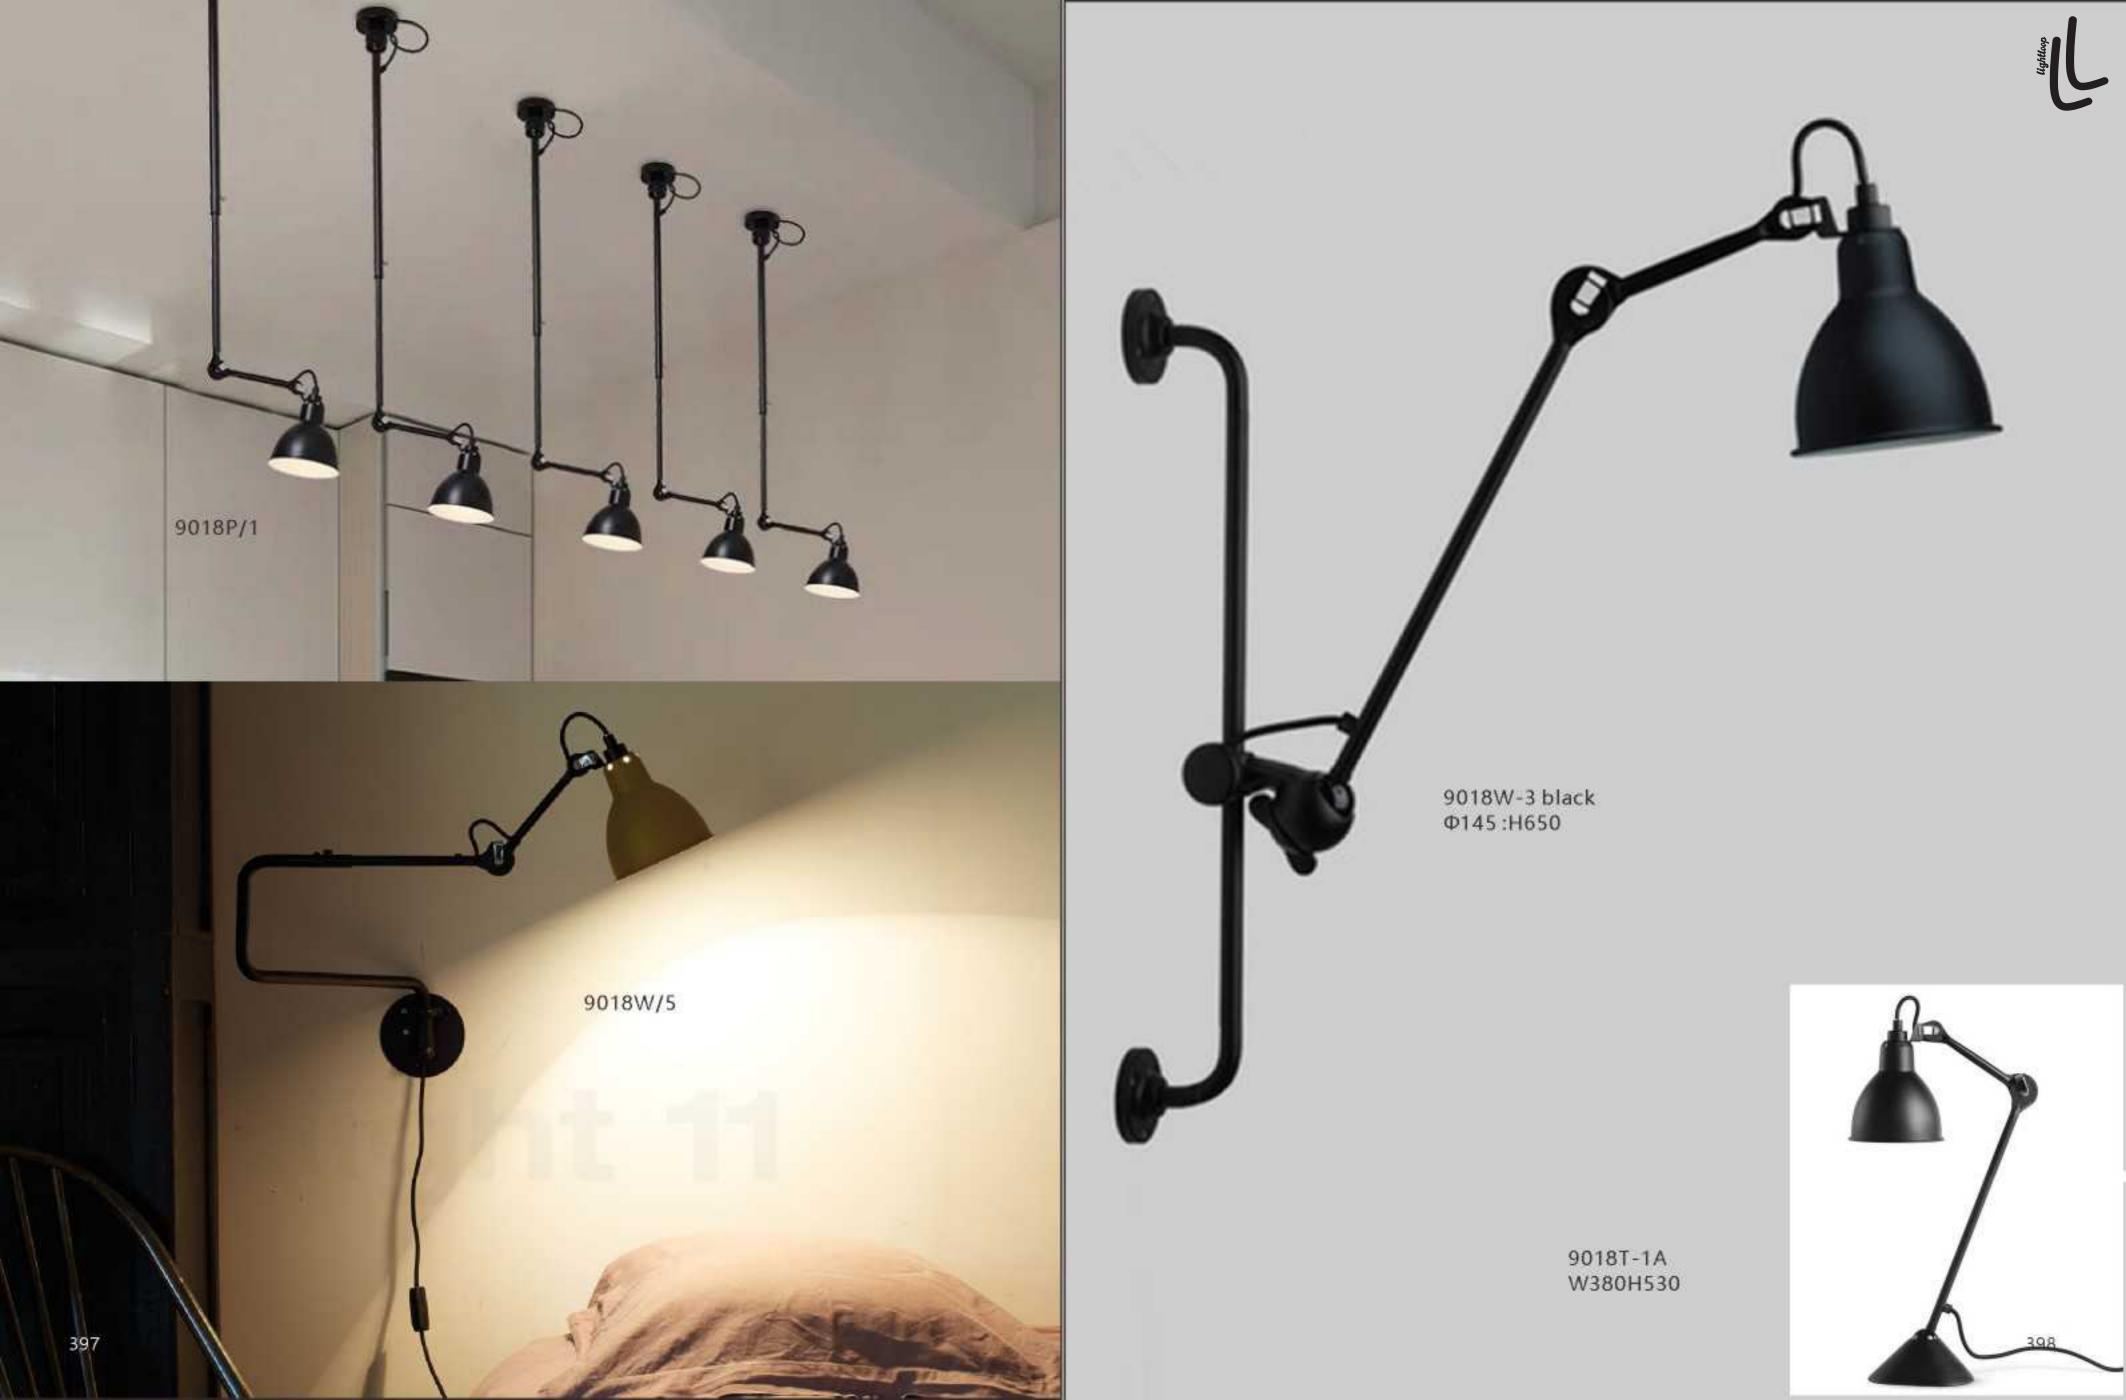

10687P D220\*H420























10338W D100\*H1350









10087P1 L1200\*D170\*H500

10087P2 L1200\*D310\*H630



10087T D190\*H420



10579P D440\*H440



10579W D440\*H470



10579T D440\*H440





















10675P1 L250\*W250\*H250



10675T2 D320\*W320\*H680



10675P3 L730\*W250\*H250



10675P/2A D250\*W250\*H490







10345P/3A



10345P/3B











9528P/XS

9528P/S

9528P/M

9528P/L

D220\*H240

D350\*H370

D420\*H440

D550\*H570





10342P D655\*H830









10240T/GOLD D250\*H80





10240T/copper D250\*H80





6003P D220\*H2000









10260T/L BK φ370\*H690













10249P/1 D100\*H300









10552P











10267P/Grey D750\*H420





9129P 00000 D320\*H260















10229P S: D250 M: D350 L: D450













10340P/WH D330\*H300















10348P/1

S: L495\*W140\*H307 L: L495\*W220\*H387



L320\*W140\*H1500

















10254P/A-6 D450\*HH650





10254P/B-4 L550\*H450

10254P/B-7 L1000\*H450



























































10238P/3



10238P D450/D650 D850/D1080



10238P/2































7029T D400\*H460













7028F BK

52CM

160CM







9965F D240\*H1300

456























9911P/8 D950H530

















10049T white Ø300\*H440







9080T/SD280\*H260 9080T/LD394\*H369











9962P D600\*H300





9962P D600\*H300

9962P D600\*H300

















9969T/B D350\*H280















9914P/A D250\*H450



9914P/B D200\*H250

499







9936P D385\*H360







































9967P/L L1000\*350\*H300





9967P/D800 9967P/D600