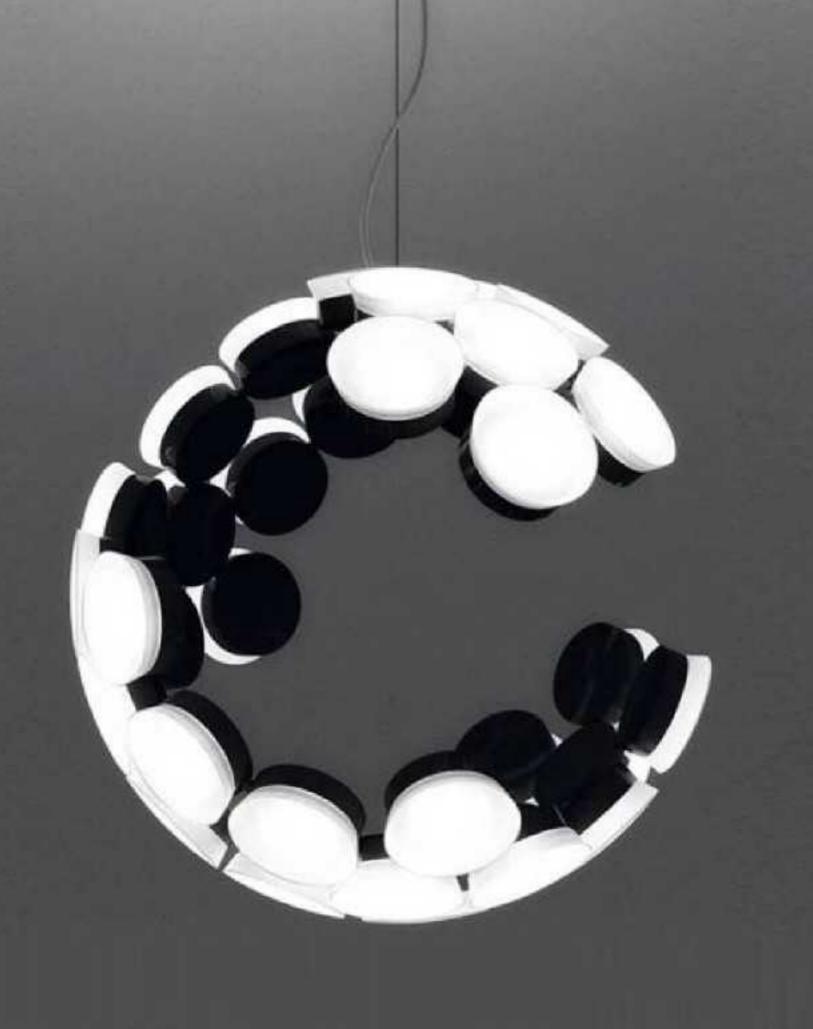

9088P/2S white

9088P/2S black

9088P/2S color

9022P XS:D500\*H350 S:D720\*H450 L:D980\*H650

9022R D800 D980 D1050 D1250 D1600 D2000

9016/S L1080xW1000xH350mm

9016/L

L1420xW1350xH420mm