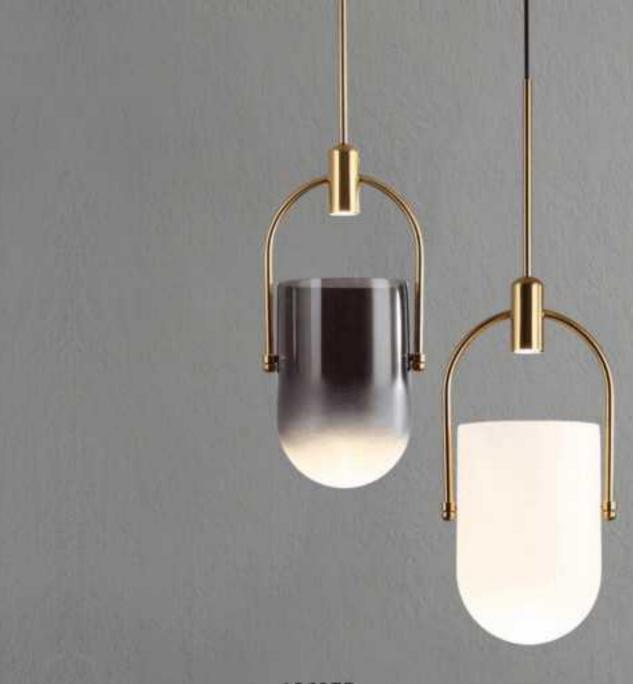

9214P-5 D450\*H450

9355T S:D260\*H450 L:D370\*H750

9355F D370\*H1400

579

9309P

581

8505/F L1500\*W1430\*H2090

9159P/19 D800\*H430