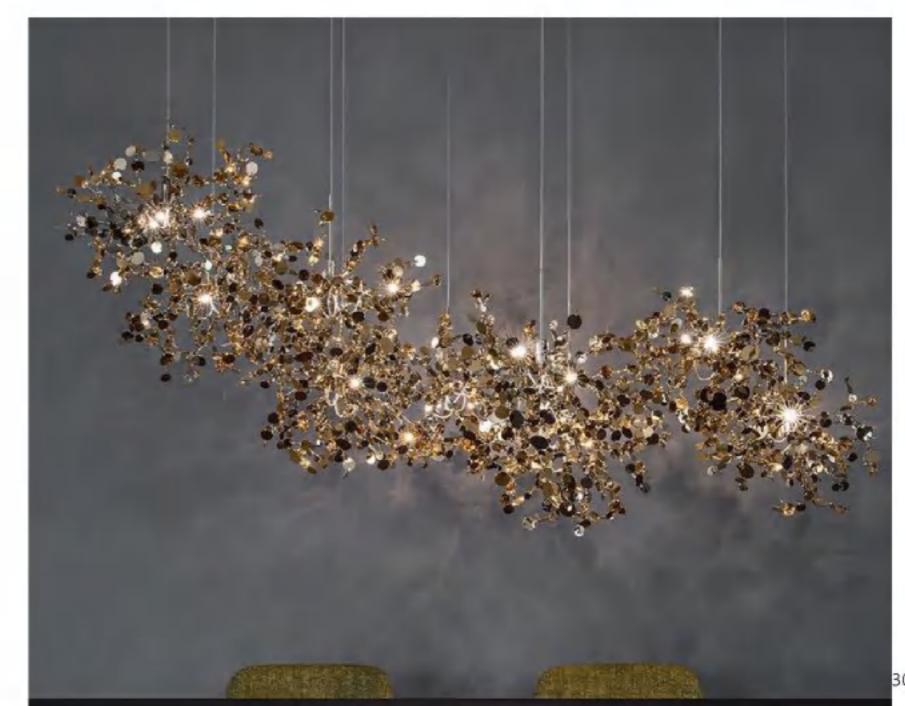

*H550



8825P/Silver D760\*H550



































10248P/B-2 D350\*H960

10248P/B-3 D160\*H1180







10248F2 D300\*H1300



10248F1 D300\*H1250

211



















8711P L1500\*W150\*H230













10801P/ GOLD 10801P/ SV D630\*270\*621 D630\*270\*622

229









10116P/S D600\*W320 10116P/L D1200\*W620











10213T1 D200\*H250







9572P/B D200\*H1250

















10708P/6 D710\*H55



10708P/8 D890\*H55













19152/3 clear glass ball:D110 D130 D150











10700P D420\*H1500











10803P/1 D90\*H300

























10114C









10922P/8 D1000\*H550







10115W D160\*H220











































10926P1 Φ400\*H80 Φ600\*H80 Φ800\*H80 Φ1000\*H80 10926P2 D800+D400 D1000+D600 10926P3 D800+D600+D400













10706P/30 D1180\*H570











10687P D220\*H420























10338W D100\*H1350









10087P1 L1200\*D170\*H500

10087P2 L1200\*D310\*H630



10087T D190\*H420



10579P D440\*H440



10579W D440\*H470



10579T D440\*H440





















10675P1 L250\*W250\*H250



10675T2 D320\*W320\*H680



10675P3 L730\*W250\*H250



10675P/2A D250\*W250\*H490







10345P/3A



10345P/3B











9528P/XS

9528P/S

9528P/M

9528P/L

D220\*H240

D350\*H370

D420\*H440

D550\*H570





10342P D655\*H830









10240T/GOLD D250\*H80





10240T/copper D250\*H80





6003P D220\*H2000









10260T/L BK φ370\*H690













10249P/1 D100\*H300









10552P











10267P/Grey D750\*H420





9129P 00000 D320\*H260















10229P S: D250 M: D350 L: D450