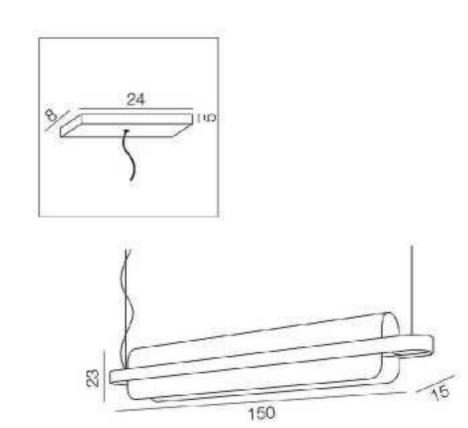

8109P/R S: D800\*H450 L: D1000\*H450

10707W L1350\*H425 L1930\*H840

8607W

10669W1 L600\*W16 10669P/S L600\*W16 10669T D150\*H460

10669W2 L1000\*W16 10669P/M L800\*W16 10669F D180\*H1500

10669P/L L1000\*W16