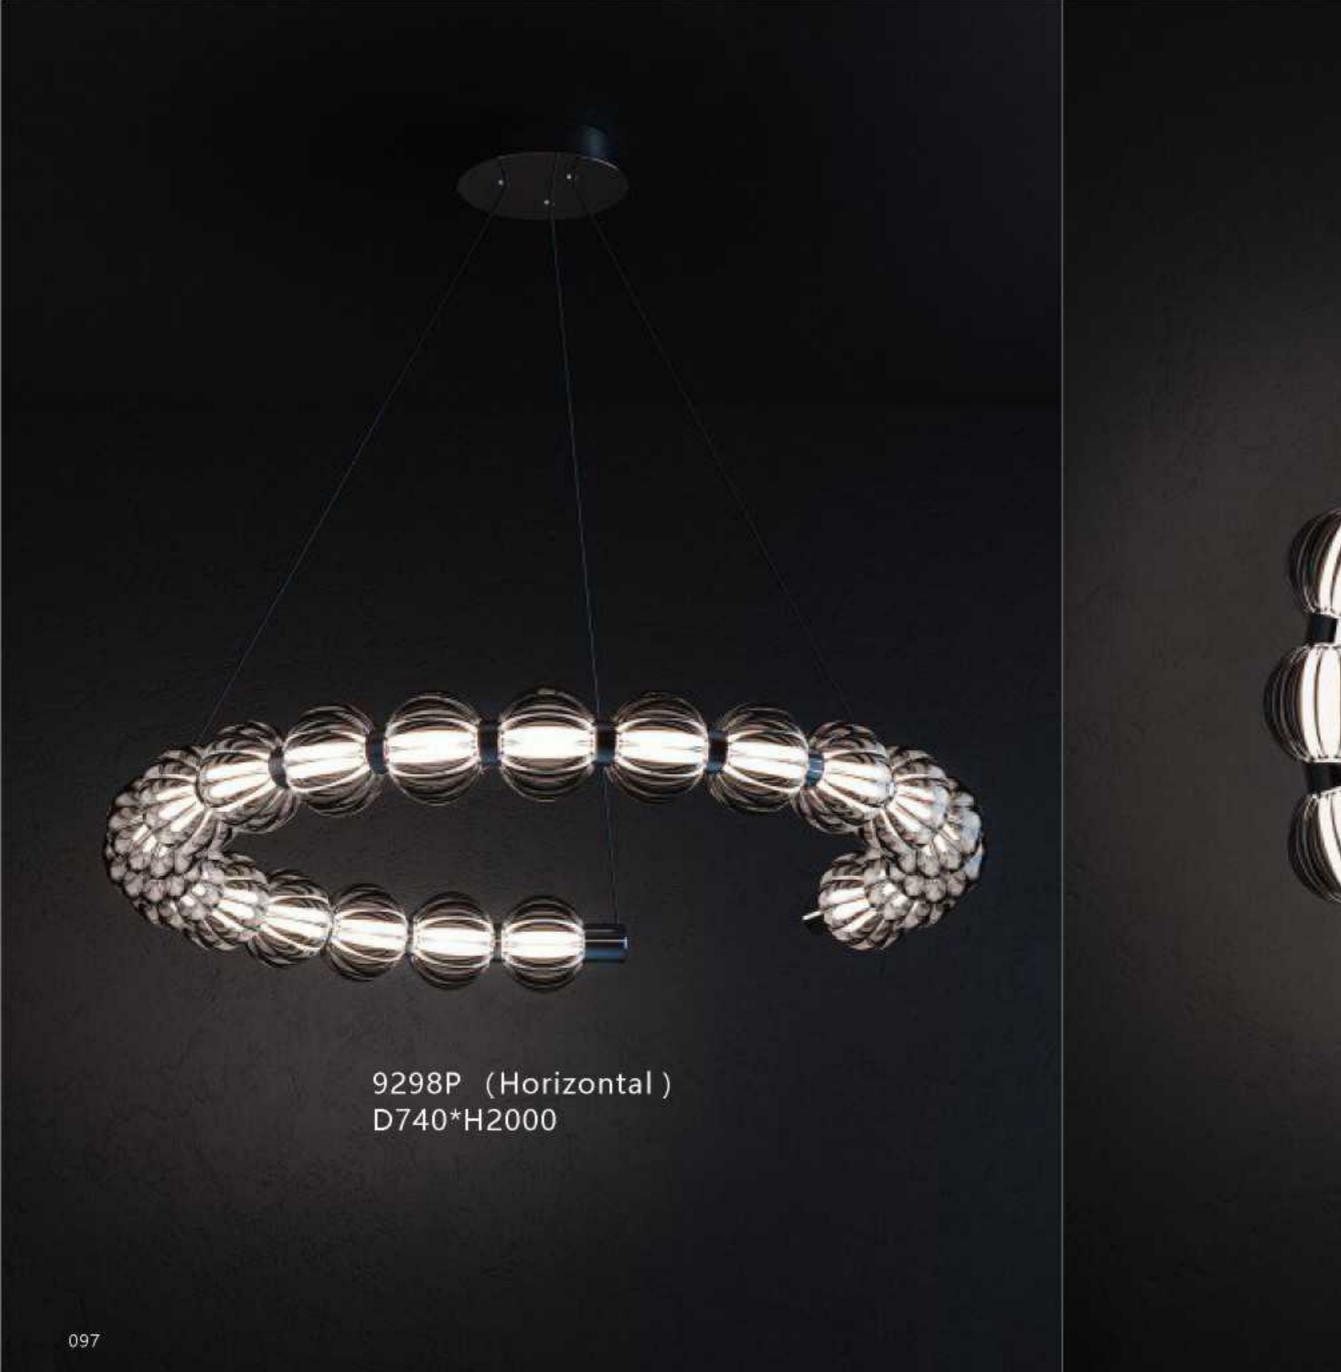

9312F **●**○ D600\*H1650

9388P

9208 D200\*H300 Gold/Silver/Amber/Clear/Blue

9305P/S D270\*H270 9305P/L D380\*H380

9306P D180\*H300

551

9203P D160/D220/D300/D480 white/black/grey/green/coffee

7095F D600\*H1800-2400