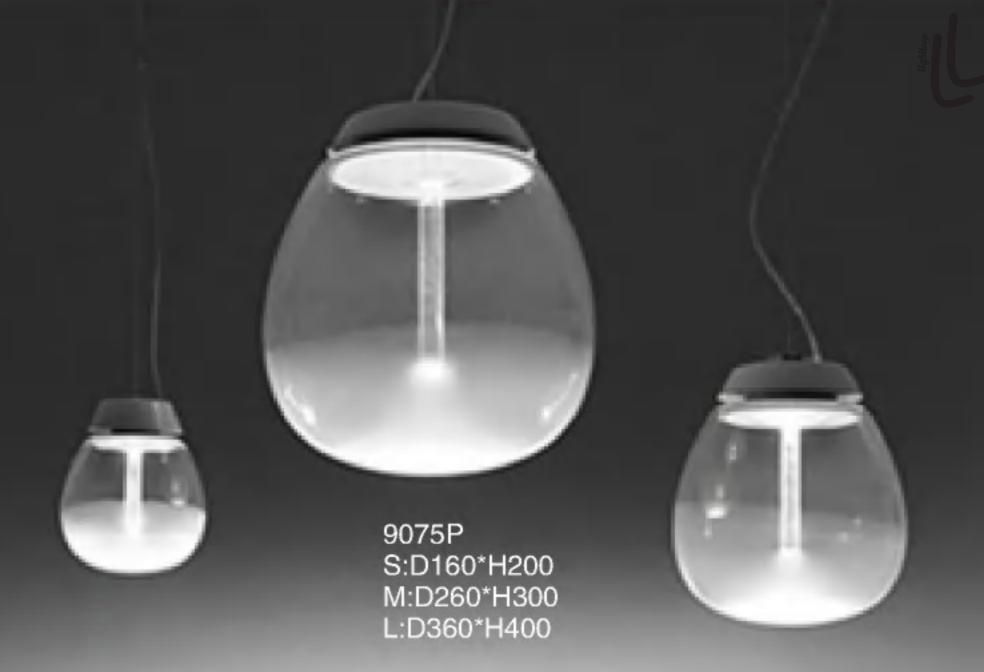

10116P/S D600\*W320 10116P/L D1200\*W620

10213T1 D200\*H250

9572P/B D200\*H1250

10708P/6 D710\*H55

10708P/8 D890\*H55

19152/3 clear glass ball:D110 D130 D150

10700P D420\*H1500

10803P/1 D90\*H300