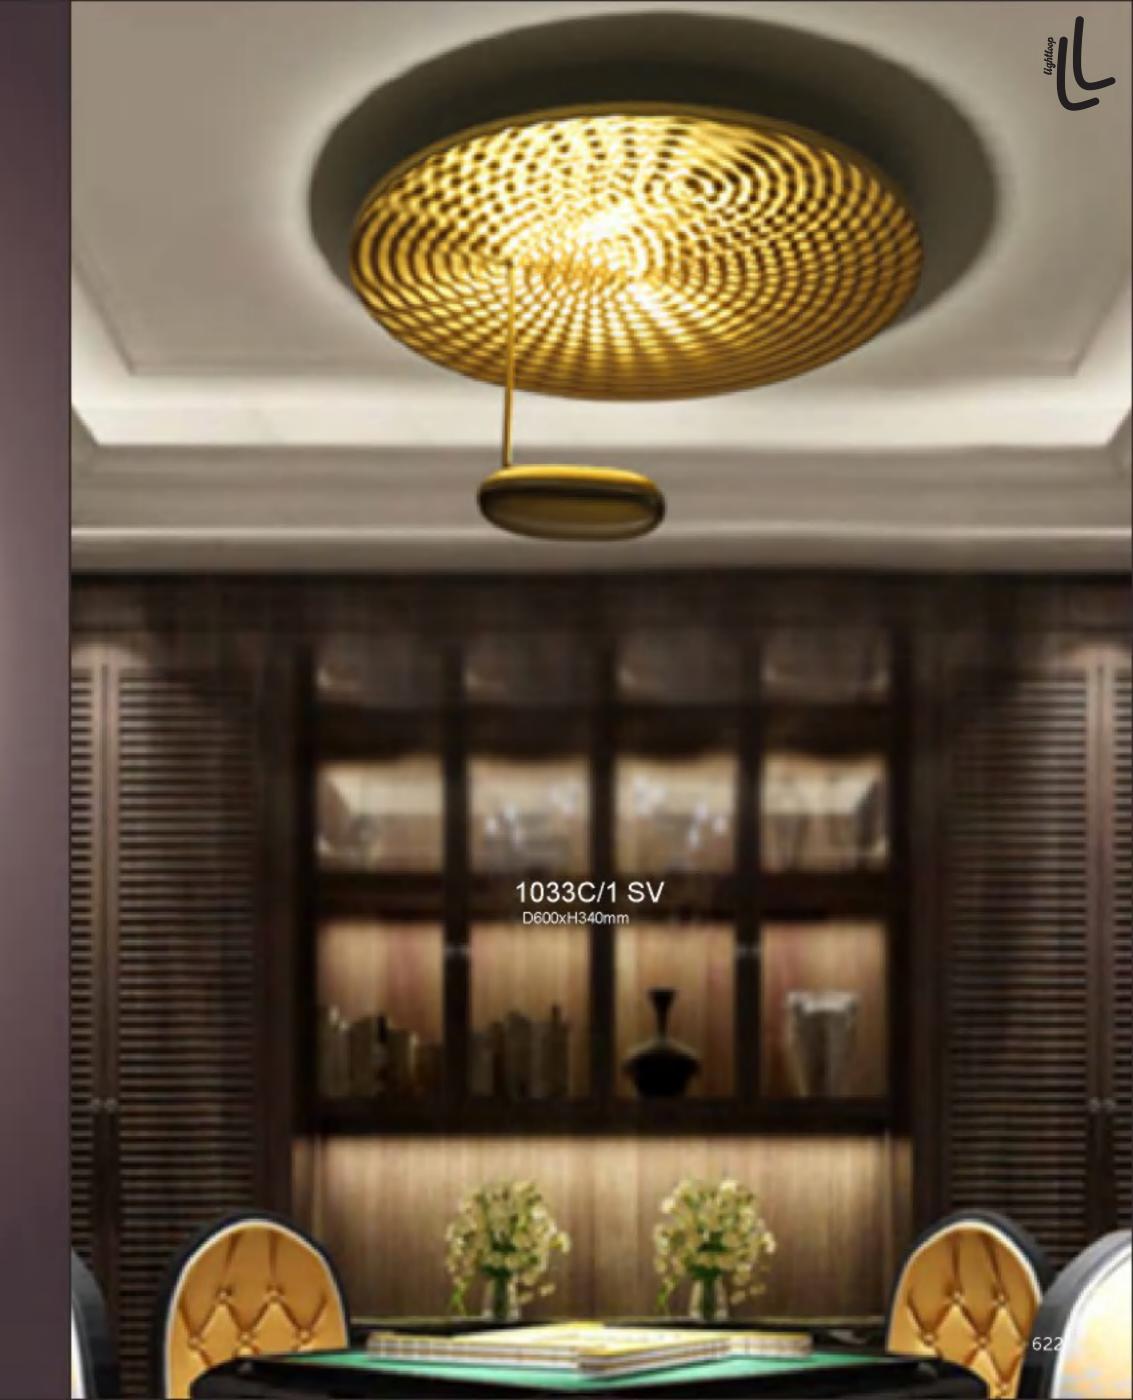

1033C/1 GOLD D600xH340mm

9066A-BK D500xH500mm

9067P D300xH360mm

9137W W250\*H216

8722P D250/D300/D350/D400

642

8041P D200/D250/D300 /D350/D400

**6702F** S:D400\*H1680 L:D500\*H1780