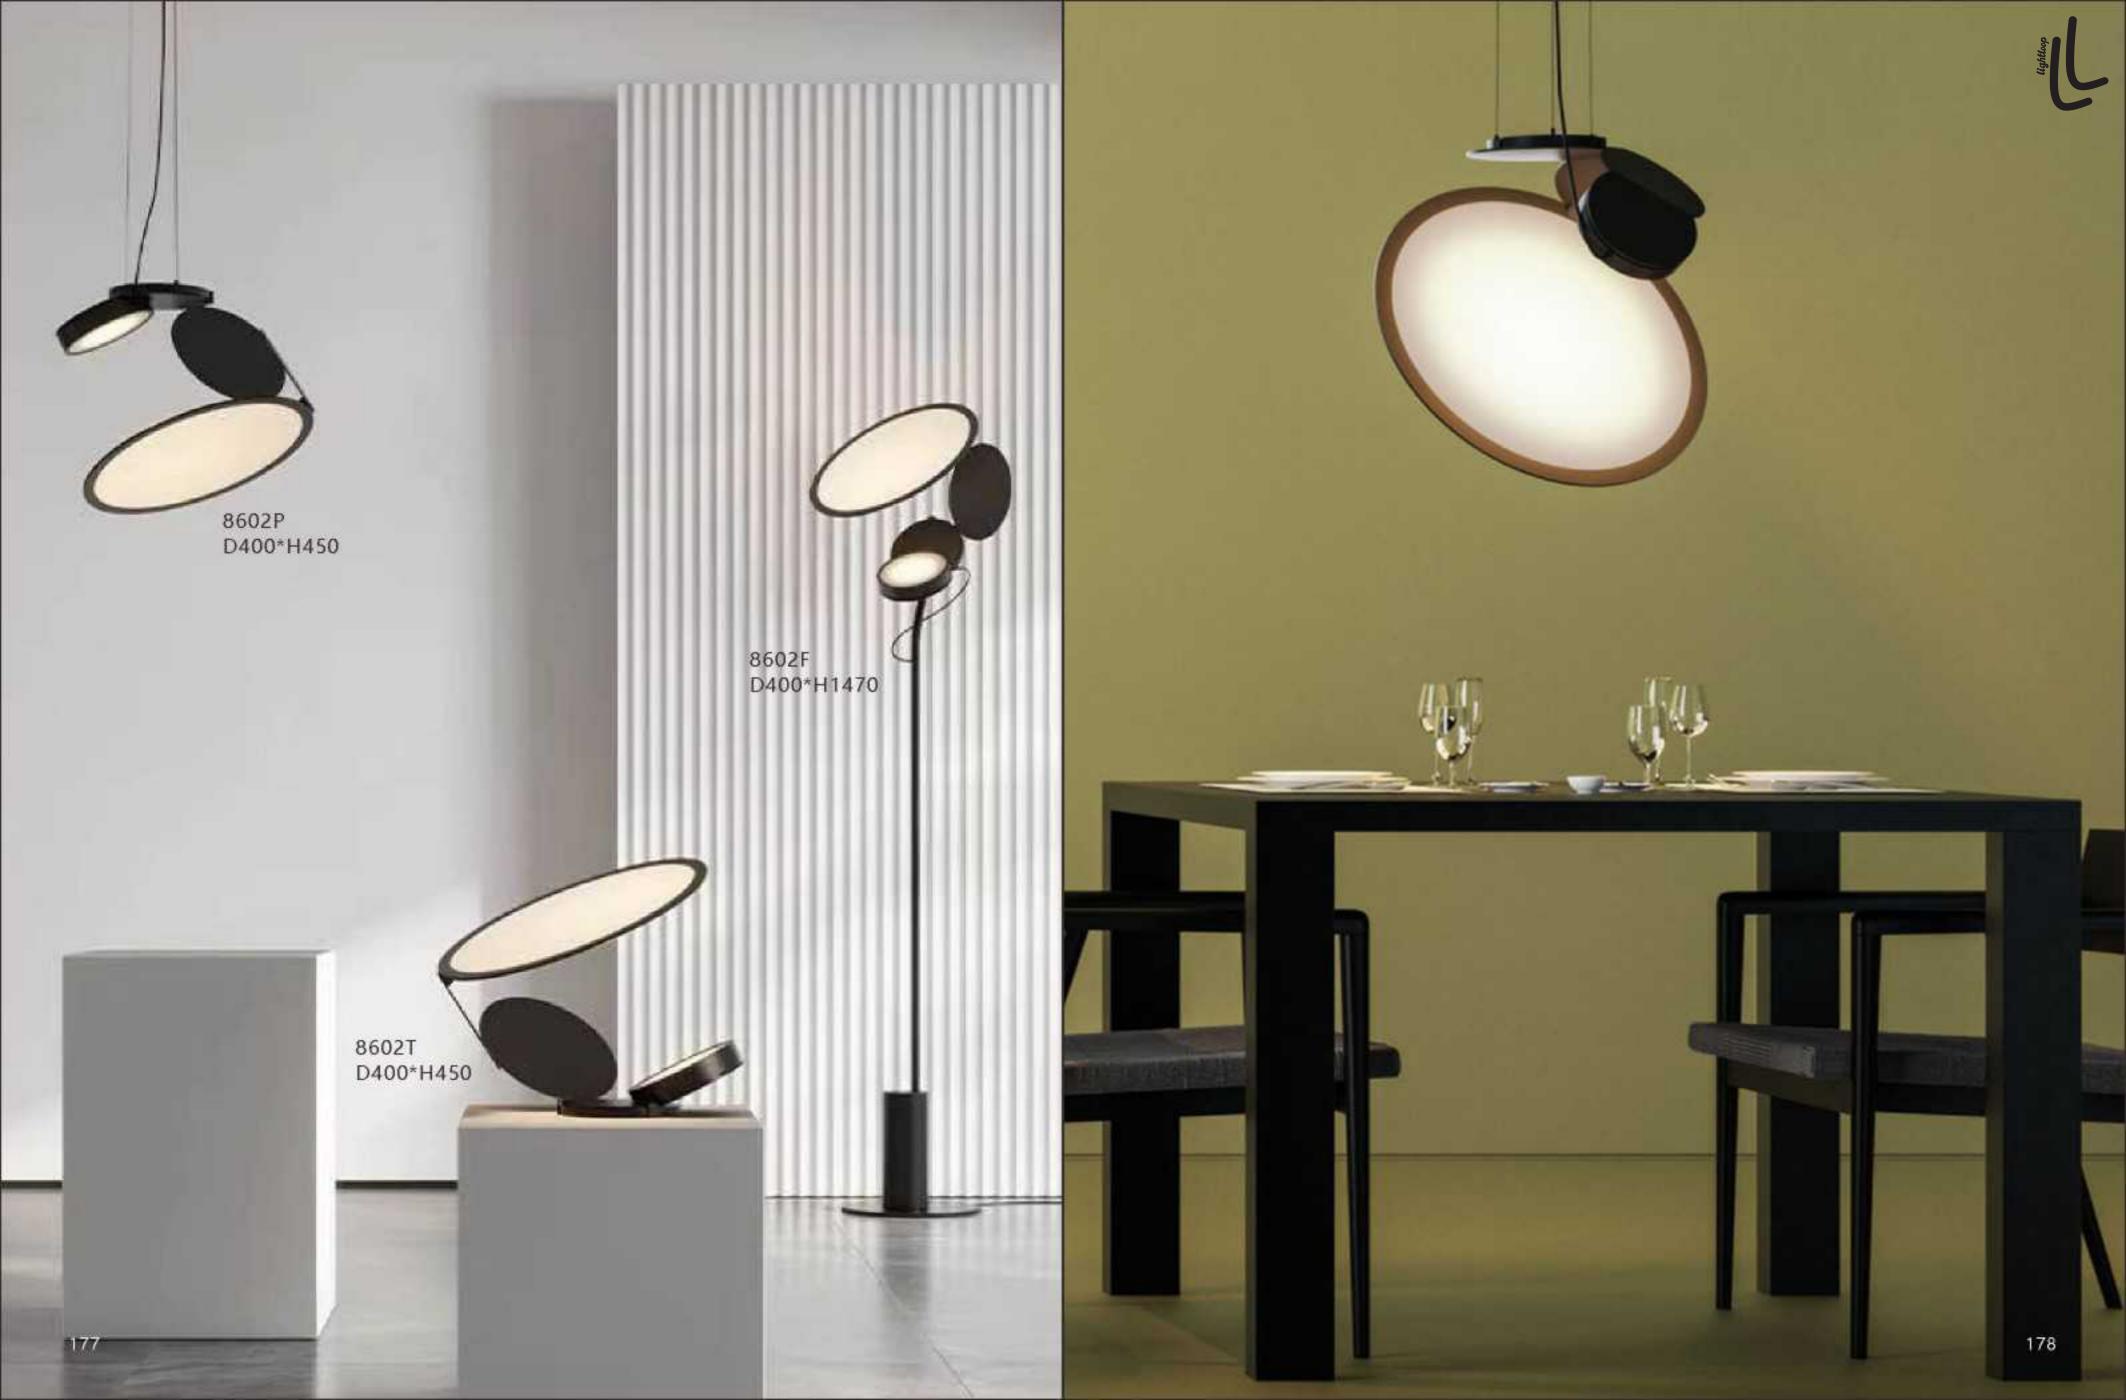

06P/5 Black Ф600\*Н1500



10306P/3 Black Ф600\*Н1500









11704P/17 L800\*W300\*H1500



































8827P/1 D200\*H150 8827P/19 D800\*H2000 8827P/29 D1160\*H3000 8827P/45 D1500\*H3000







8109W S: D600\*H120 M: D800\*H120 L: D1000\*H120









9550W/R S D600\*H120 9550W/R L D800\*H120









8072W/S D610\*H100 8072W/L D810\*H100



8109P/R S: D800\*H450 L: D1000\*H450





10707W L1350\*H425 L1930\*H840



























8607W

































10669W1 L600\*W16 10669P/S L600\*W16 10669T D150\*H460

10669W2 L1000\*W16 10669P/M L800\*W16 10669F D180\*H1500

10669P/L L1000\*W16













8902P/10 D450\*H2000 Base: D400\*H550











10346P/16 D1350\*H1500













12668P/L D650\*H280















10702P D200\*H259

























8836P/L L1300\*W200\*H250



8836P D600\*H230 D800\*H230 D1000\*H230







8825P/Copper D760\*H550



8825P/Silver D760\*H550



































10248P/B-2 D350\*H960

10248P/B-3 D160\*H1180







10248F2 D300\*H1300



10248F1 D300\*H1250

211



















8711P L1500\*W150\*H230













10801P/ GOLD 10801P/ SV D630\*270\*621 D630\*270\*622

229









10116P/S D600\*W320 10116P/L D1200\*W620











10213T1 D200\*H250







9572P/B D200\*H1250

















10708P/6 D710\*H55



10708P/8 D890\*H55













19152/3 clear glass ball:D110 D130 D150











10700P D420\*H1500











10803P/1 D90\*H300

























10114C









10922P/8 D1000\*H550







10115W D160\*H220