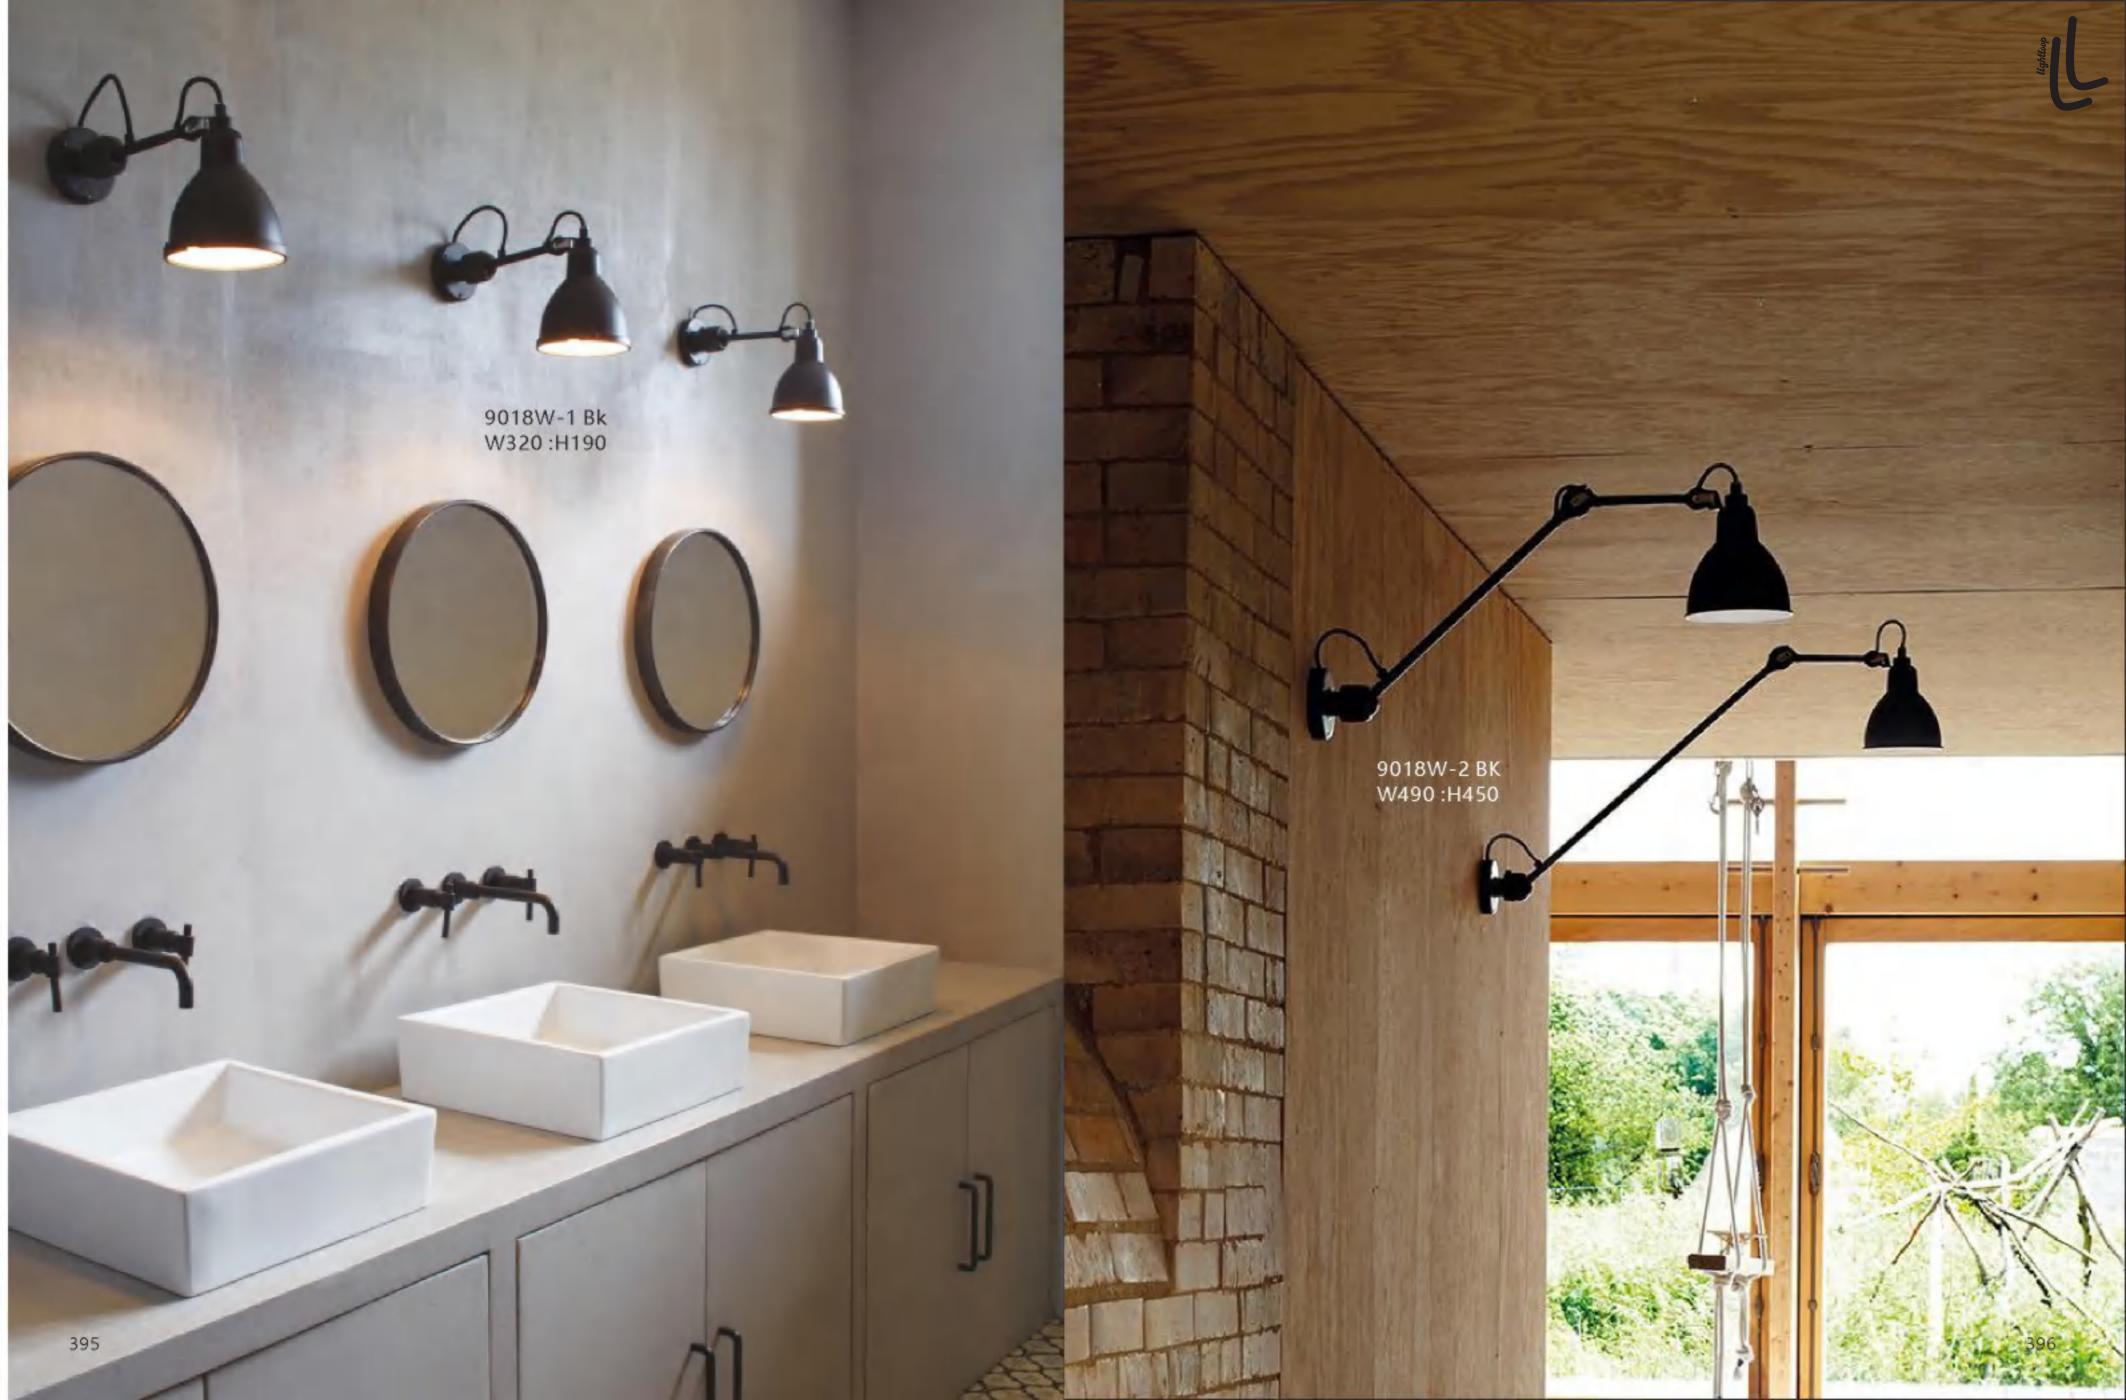

9817P/5 Black D700\*H470

10302P/R900+500 Ф900\*H1450

9153P/6 Black D450\*H426

9153P/10 Black D450\*H605

9153W/2 Black D240\*H450

10309W W199\*E183\*H502

10309T D230\*H542

10305W/S Silver L350\*160\*H50