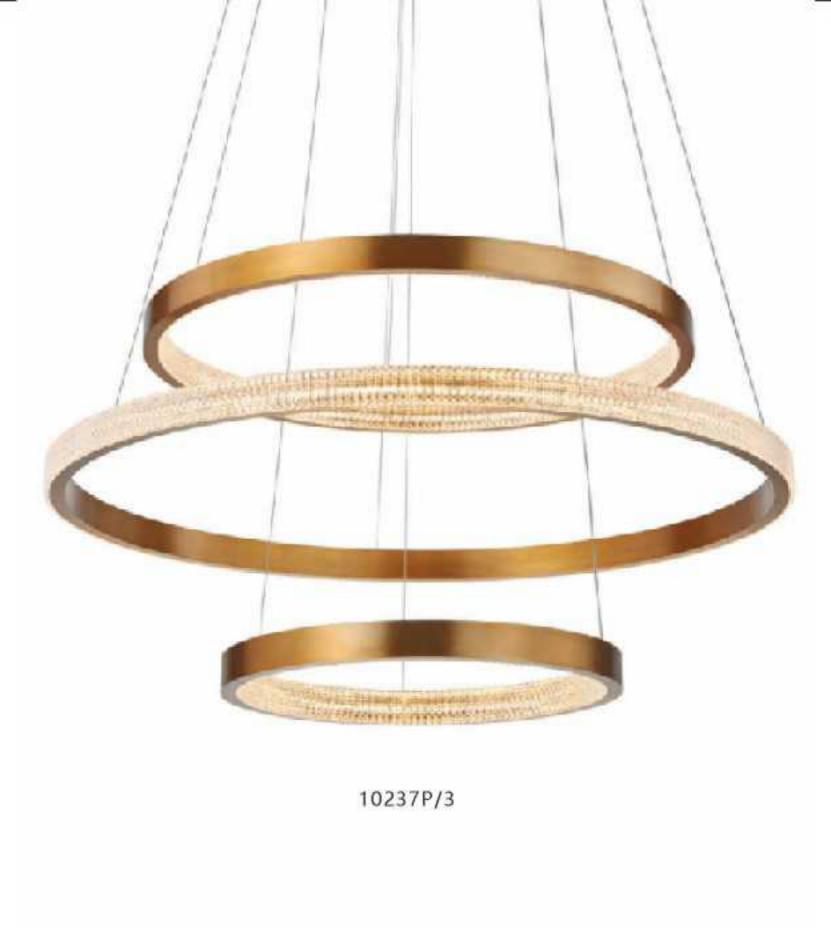

L320\*W140\*H1500

10254P/A-6 D450\*HH650

10254P/B-4 L550\*H450

10254P/B-7 L1000\*H450

10238P/3

10238P D450/D650 D850/D1080

10238P/2

7029T D400\*H460