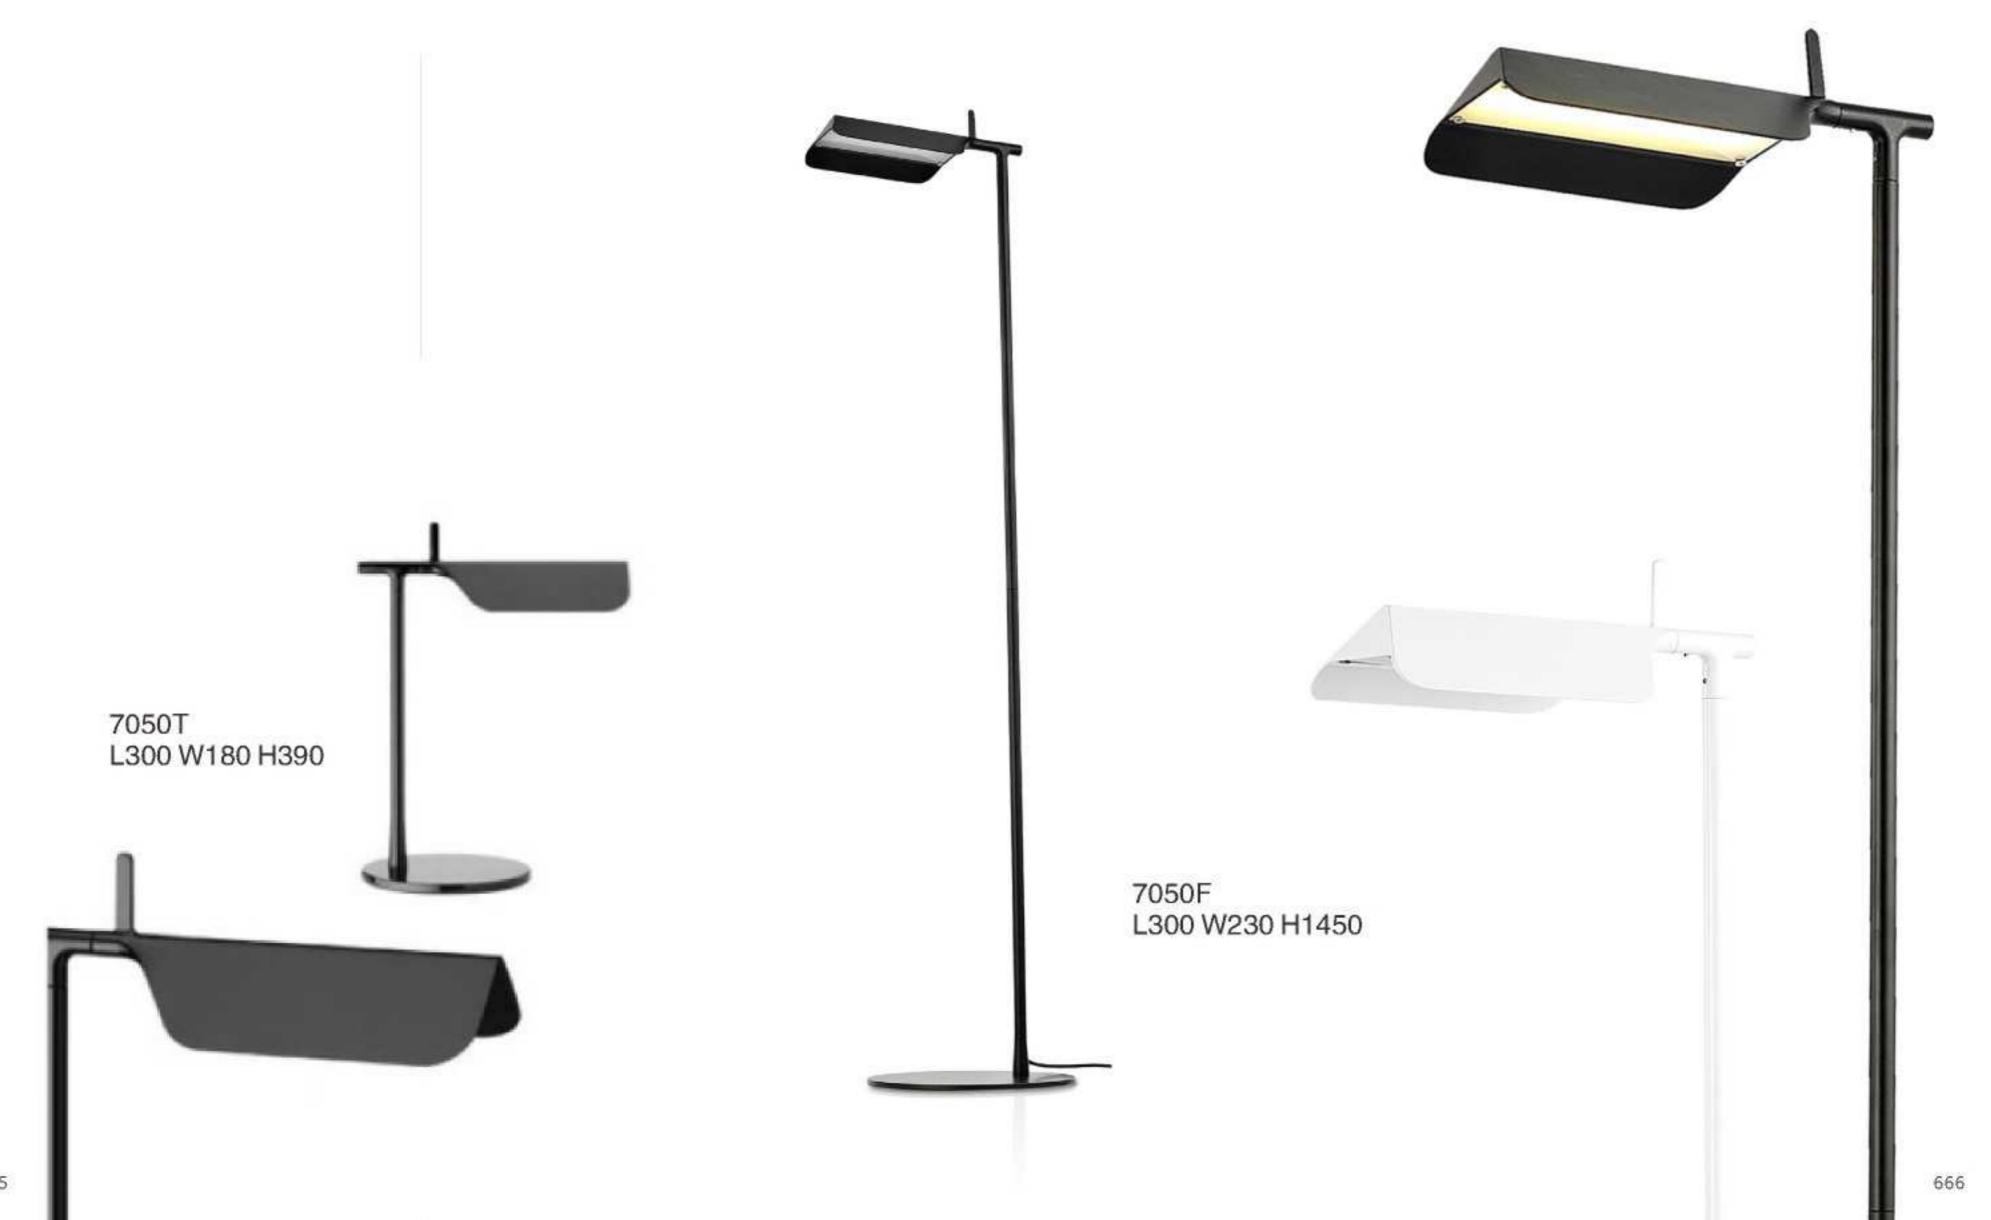

8109P/R S: D800\*H450 L: D1000\*H450

10707W L1350\*H425 L1930\*H840

8607W

10669W1 L600\*W16 10669P/S L600\*W16 10669T D150\*H460

10669W2 L1000\*W16 10669P/M L800\*W16 10669F D180\*H1500

10669P/L L1000\*W16