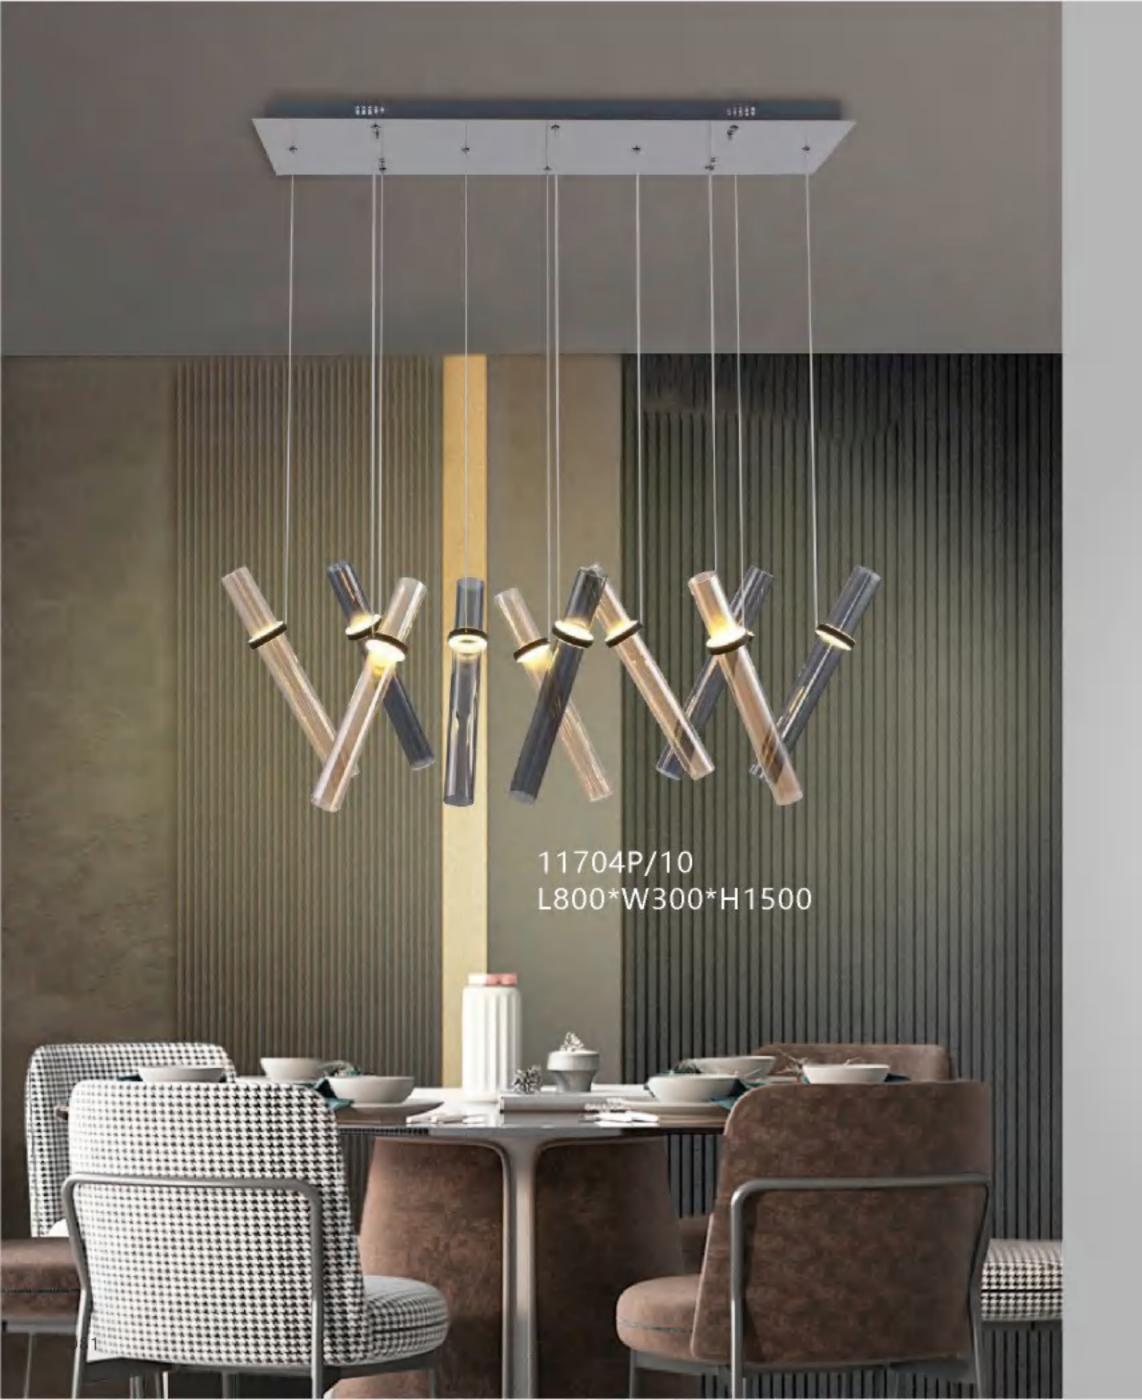

11704P/17 L800\*W300\*H1500

8827P/1 D200\*H150 8827P/19 D800\*H2000 8827P/29 D1160\*H3000 8827P/45 D1500\*H3000

8109W S: D600\*H120 M: D800\*H120 L: D1000\*H120

9550W/R S D600\*H120 9550W/R L D800\*H120

8072W/S D610\*H100 8072W/L D810\*H100