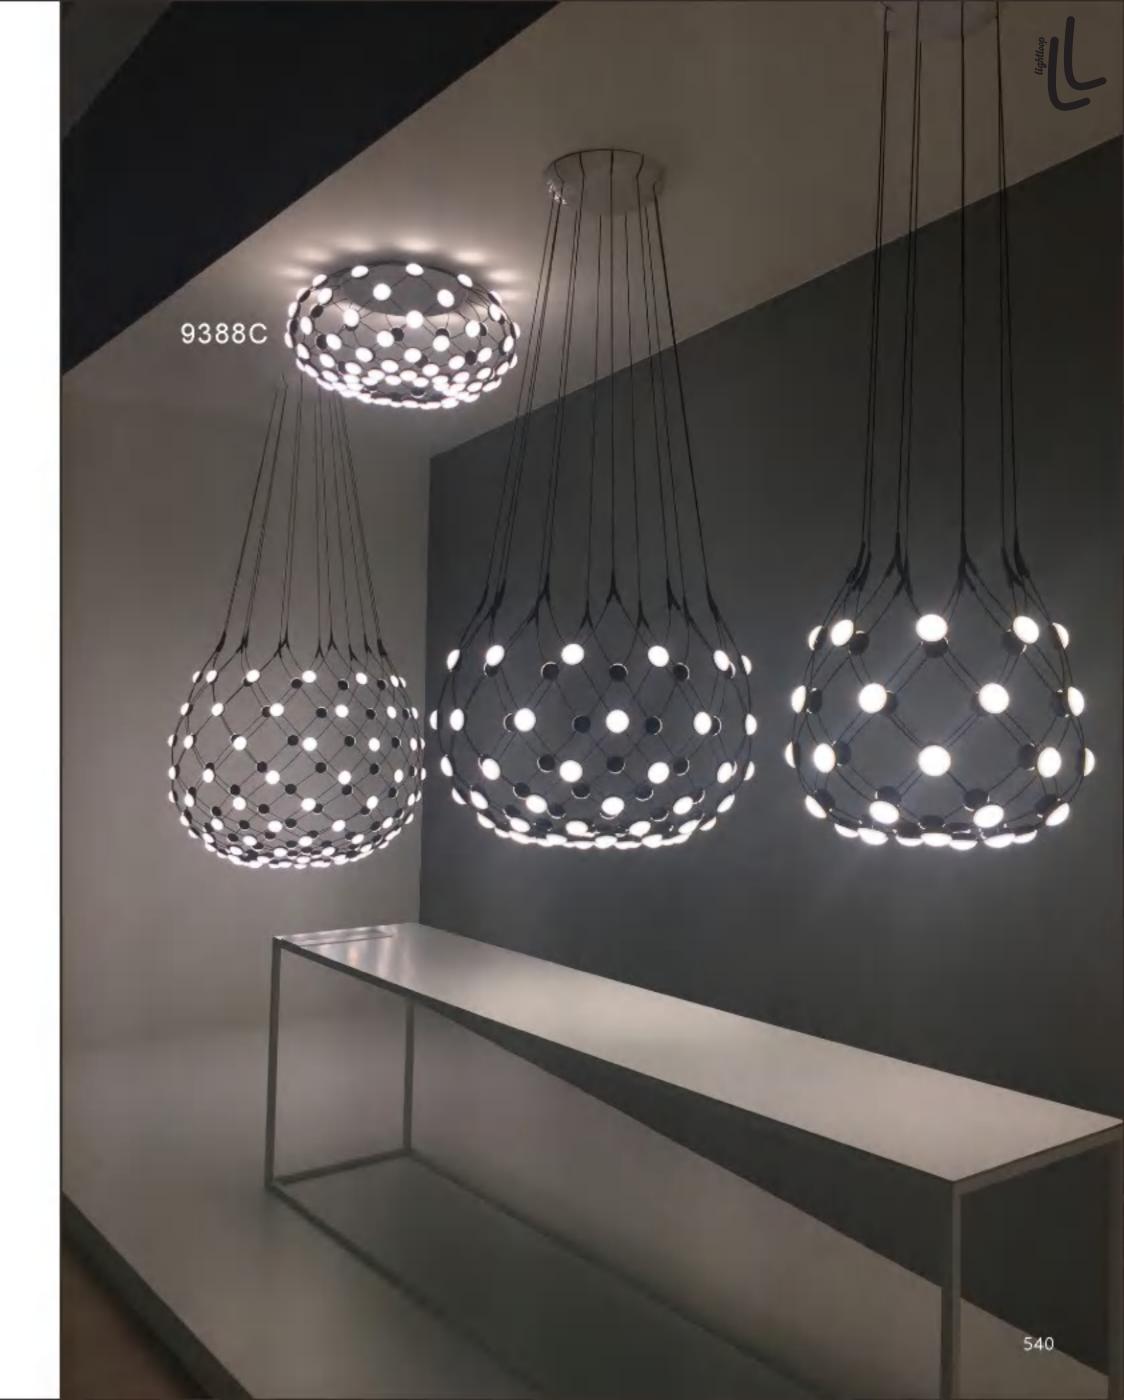

9312F **●**○ D600\*H1650

9388P

9208 D200\*H300 Gold/Silver/Amber/Clear/Blue

9305P/S D270\*H270 9305P/L D380\*H380

9306P D180\*H300

551

9203P D160/D220/D300/D480 white/black/grey/green/coffee

7095F D600\*H1800-2400