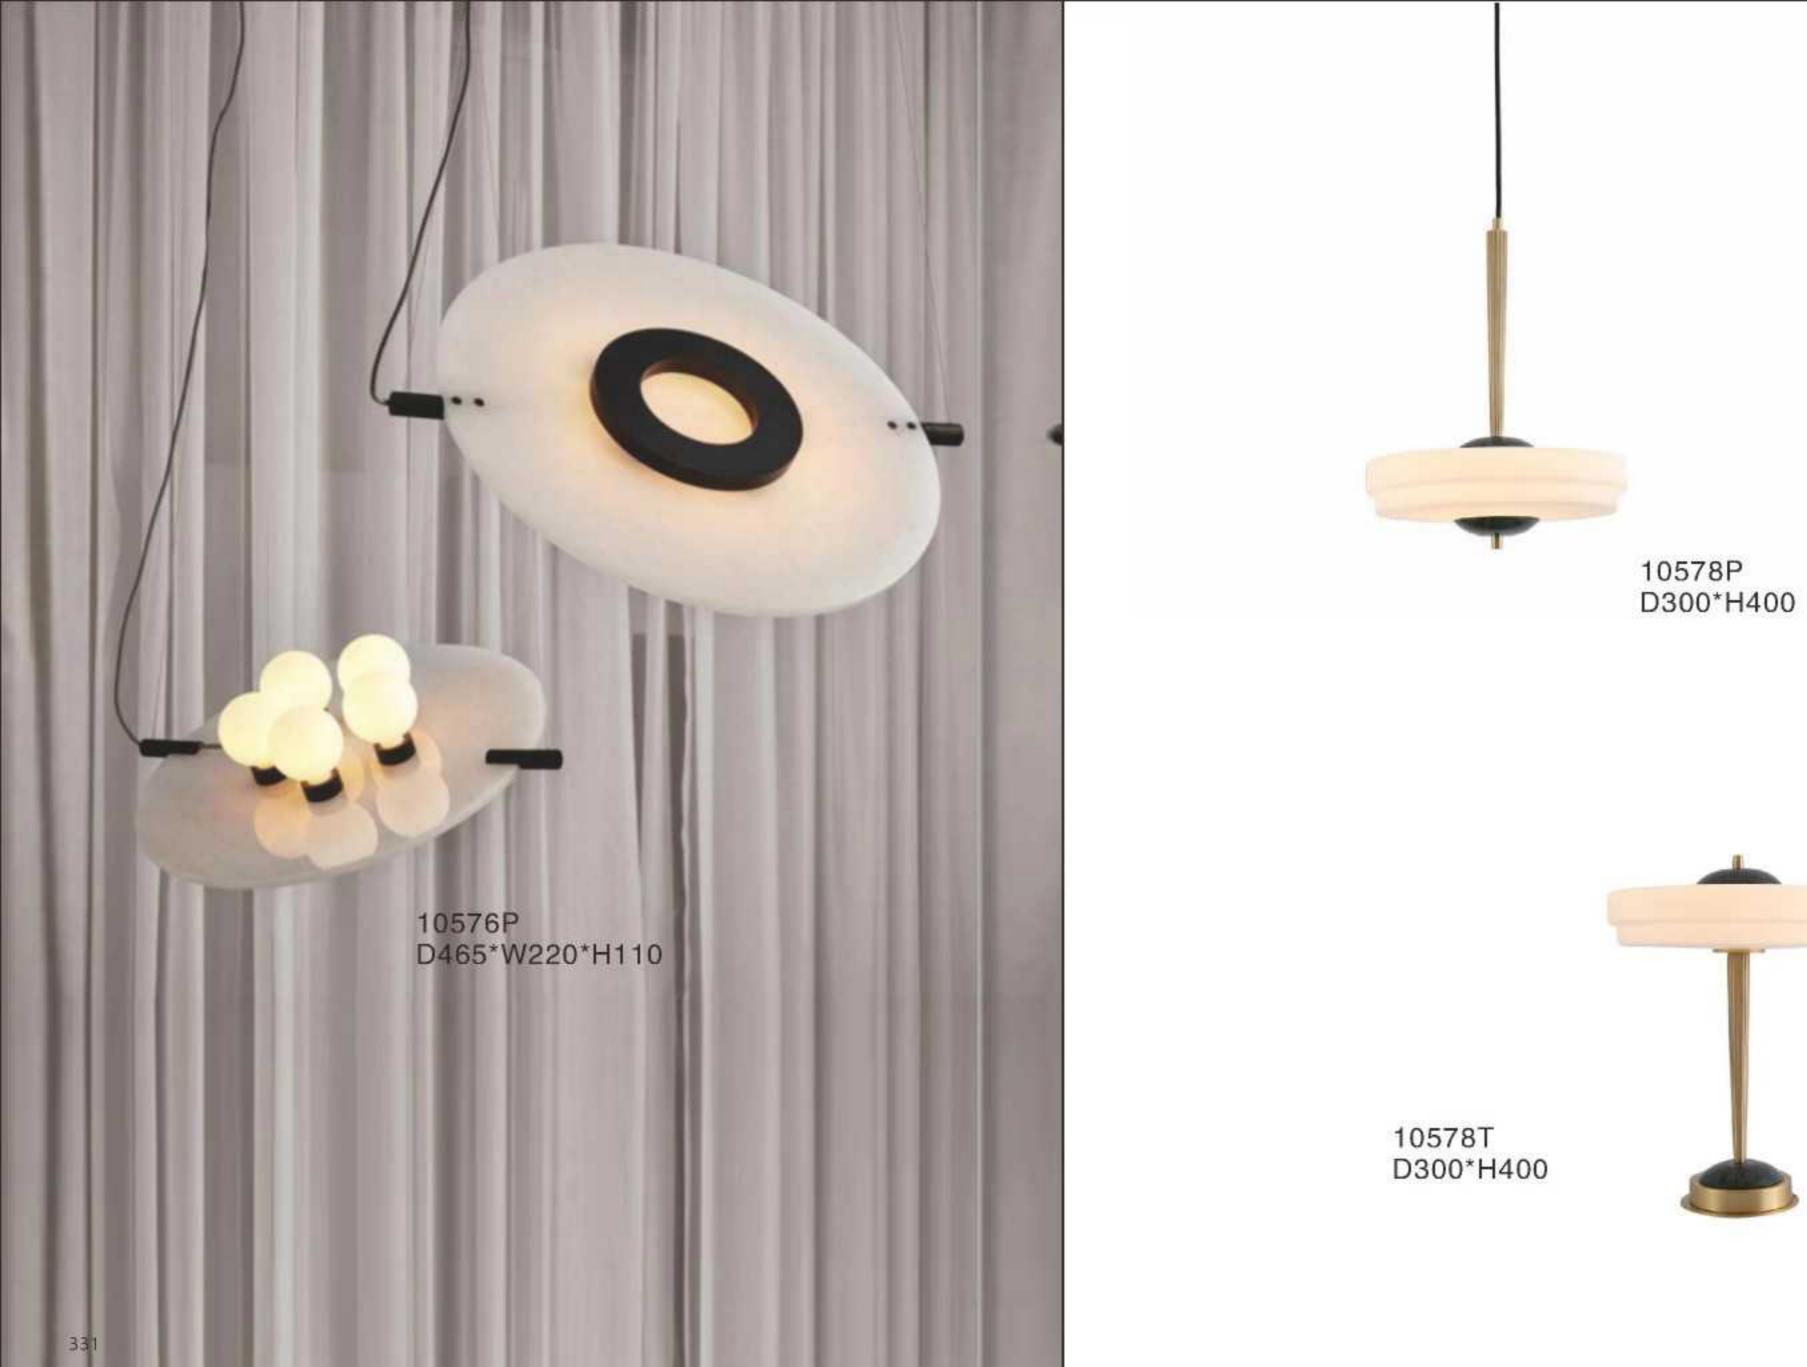

SV D630\*270\*621 D630\*270\*622

229









10116P/S D600\*W320 10116P/L D1200\*W620











10213T1 D200\*H250







9572P/B D200\*H1250

















10708P/6 D710\*H55



10708P/8 D890\*H55













19152/3 clear glass ball:D110 D130 D150











10700P D420\*H1500











10803P/1 D90\*H300

























10114C









10922P/8 D1000\*H550







10115W D160\*H220











































10926P1 Φ400\*H80 Φ600\*H80 Φ800\*H80 Φ1000\*H80 10926P2 D800+D400 D1000+D600 10926P3 D800+D600+D400













10706P/30 D1180\*H570











10687P D220\*H420























10338W D100\*H1350









10087P1 L1200\*D170\*H500

10087P2 L1200\*D310\*H630



10087T D190\*H420



10579P D440\*H440



10579W D440\*H470



10579T D440\*H440





















10675P1 L250\*W250\*H250



10675T2 D320\*W320\*H680



10675P3 L730\*W250\*H250



10675P/2A D250\*W250\*H490







10345P/3A



10345P/3B











9528P/XS

9528P/S

9528P/M

9528P/L

D220\*H240

D350\*H370

D420\*H440

D550\*H570





10342P D655\*H830









10240T/GOLD D250\*H80





10240T/copper D250\*H80





6003P D220\*H2000









10260T/L BK φ370\*H690













10249P/1 D100\*H300









10552P











10267P/Grey D750\*H420





9129P 00000 D320\*H260















10229P S: D250 M: D350 L: D450













10340P/WH D330\*H300















10348P/1

S: L495\*W140\*H307 L: L495\*W220\*H387



L320\*W140\*H1500

















10254P/A-6 D450\*HH650





10254P/B-4 L550\*H450

10254P/B-7 L1000\*H450