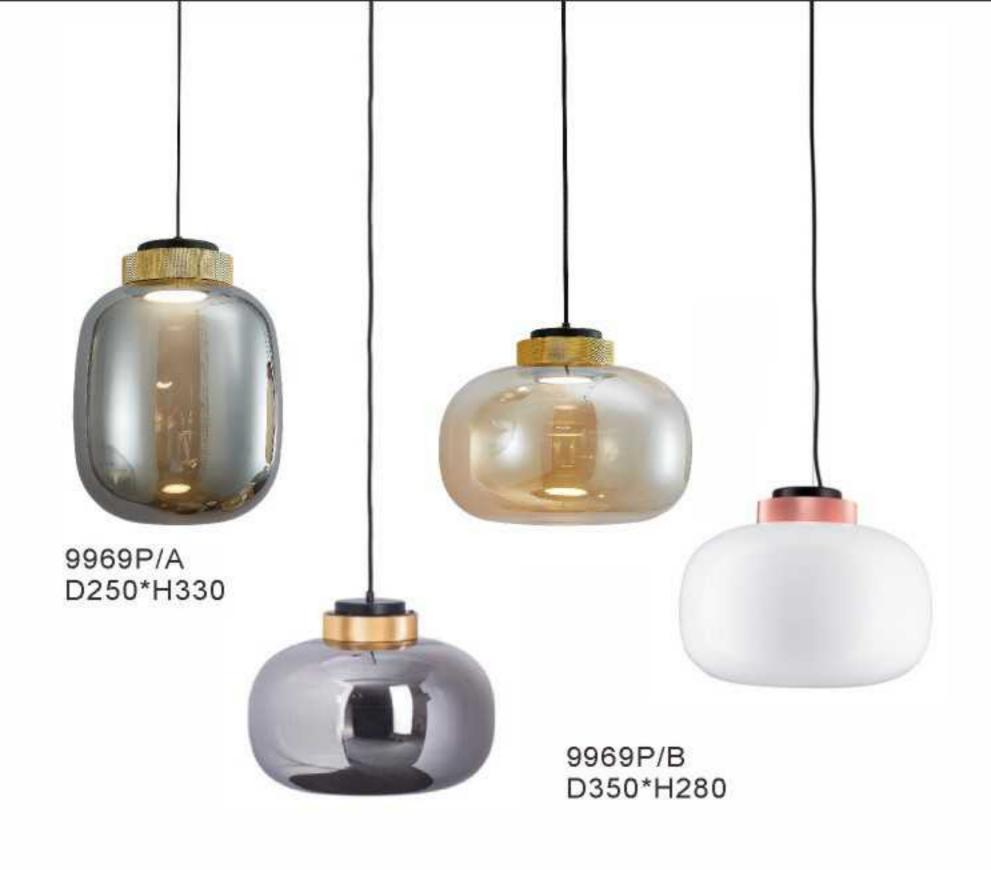

H690













10249P/1 D100\*H300









10552P











10267P/Grey D750\*H420





9129P 00000 D320\*H260















10229P S: D250 M: D350 L: D450













10340P/WH D330\*H300















10348P/1

S: L495\*W140\*H307 L: L495\*W220\*H387



L320\*W140\*H1500

















10254P/A-6 D450\*HH650





10254P/B-4 L550\*H450

10254P/B-7 L1000\*H450



























































10238P/3



10238P D450/D650 D850/D1080



10238P/2































7029T D400\*H460













7028F BK

52CM

160CM







9965F D240\*H1300

456























9911P/8 D950H530

















10049T white Ø300\*H440







9080T/SD280\*H260 9080T/LD394\*H369











9962P D600\*H300





9962P D600\*H300

9962P D600\*H300

















9969T/B D350\*H280















9914P/A D250\*H450



9914P/B D200\*H250

499







9936P D385\*H360







































9967P/L L1000\*350\*H300





9967P/D800 9967P/D600





9942- B-S D510H580 9942- B-L D750H810

9942- C-S D760H870 9942- C-L D1360H1360





9707P/S L900\*W350\*H400 9707P/L L1250\*W650\*H520 9707P/XL L1950\*W1000\*H1420























9312F **●**○ D600\*H1650









9388P





9208 D200\*H300 Gold/Silver/Amber/Clear/Blue







9305P/S D270\*H270 9305P/L D380\*H380

















9306P D180\*H300

551



9203P D160/D220/D300/D480 white/black/grey/green/coffee























7095F D600\*H1800-2400



9901P S:D200\*H180 L:D325\*H295







9196P D450\*H500











9255T D330\*H500

9255F/S D355\*H1200 9255F/L D430\*H1280