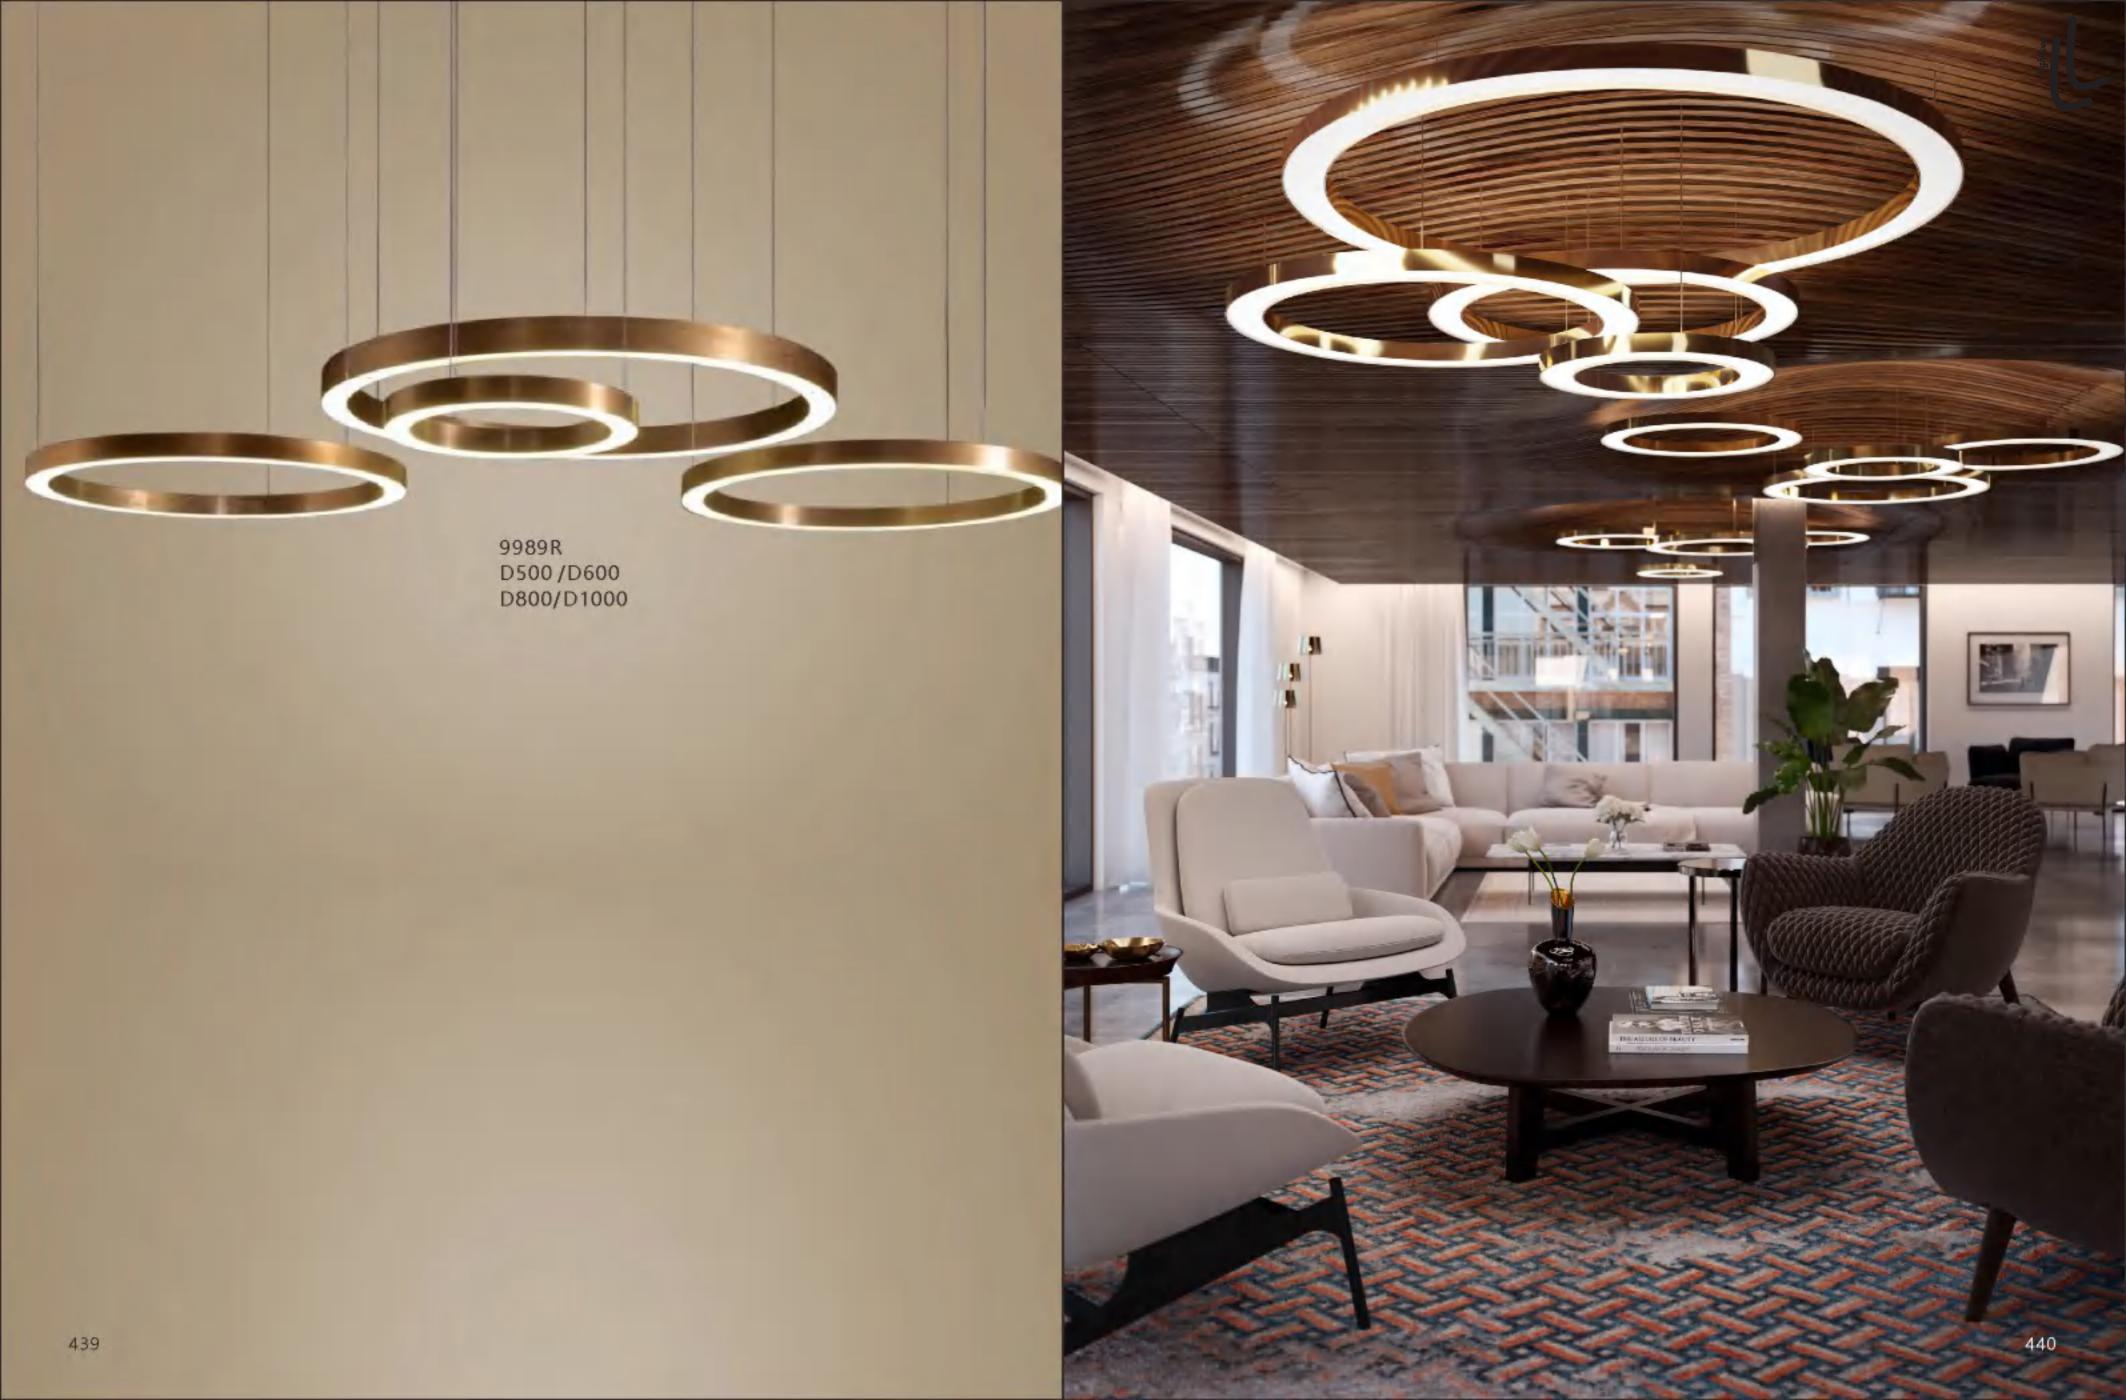

8902P/10 D450\*H2000 Base: D400\*H550

10346P/16 D1350\*H1500

12668P/L D650\*H280

10702P D200\*H259

8836P/L L1300\*W200\*H250

8836P D600\*H230 D800\*H230 D1000\*H230

8825P/Copper D760\*H550

8825P/Silver D760\*H550