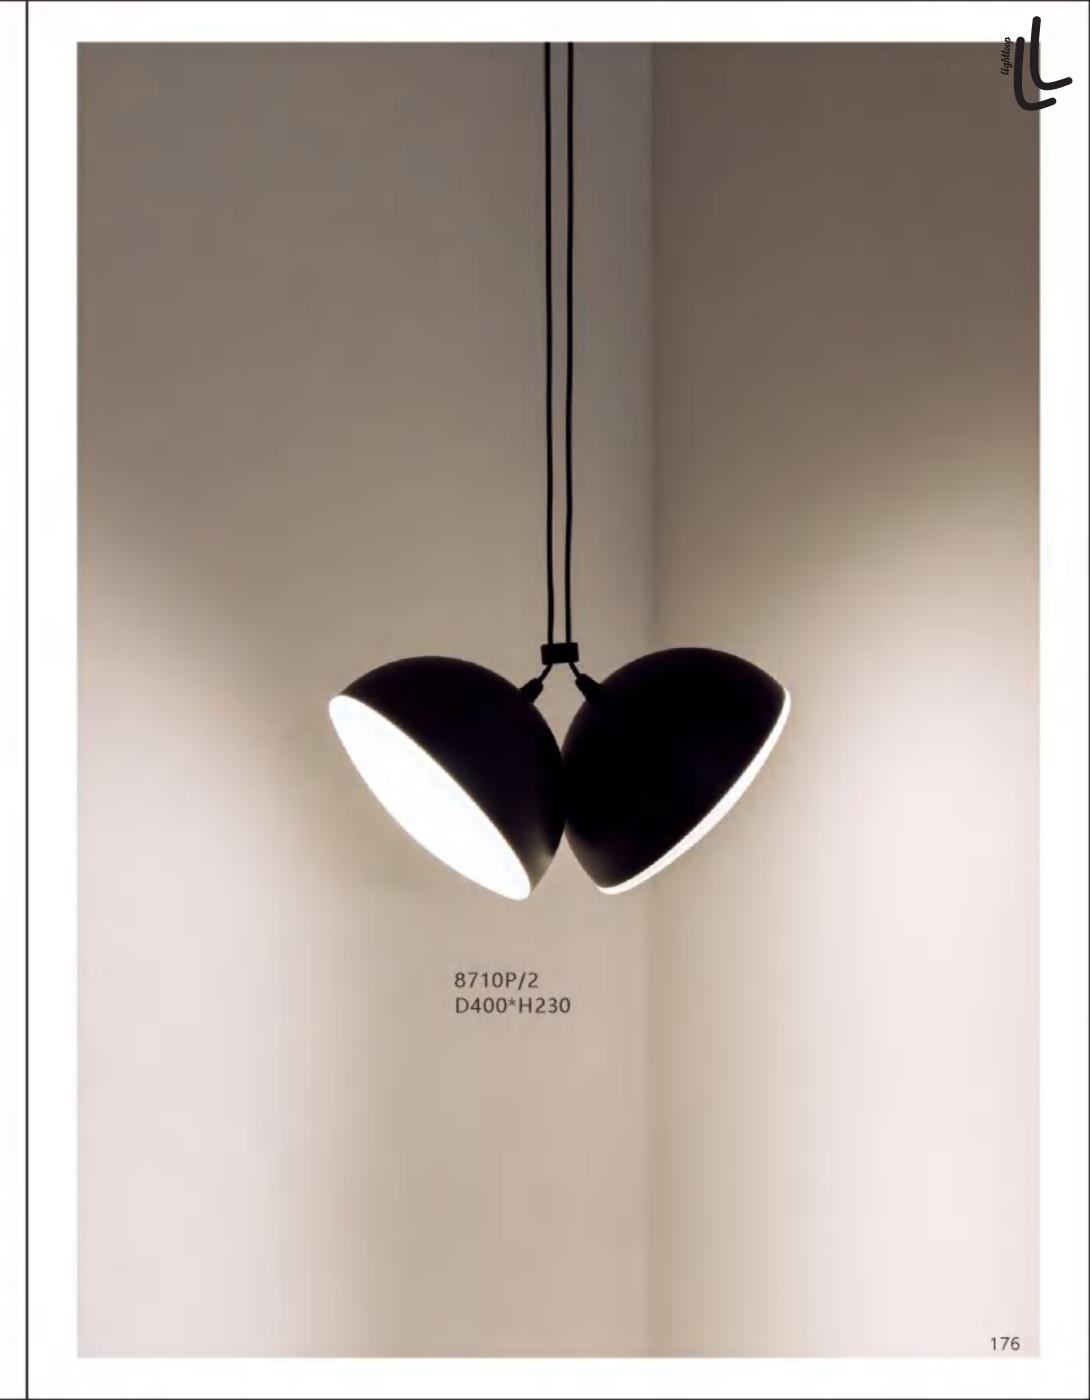

0306P/5 Black Ф600\*Н1500



10306P/3 Black Ф600\*Н1500









11704P/17 L800\*W300\*H1500



































8827P/1 D200\*H150 8827P/19 D800\*H2000 8827P/29 D1160\*H3000 8827P/45 D1500\*H3000







8109W S: D600\*H120 M: D800\*H120 L: D1000\*H120









9550W/R S D600\*H120 9550W/R L D800\*H120









8072W/S D610\*H100 8072W/L D810\*H100



8109P/R S: D800\*H450 L: D1000\*H450





10707W L1350\*H425 L1930\*H840



























8607W

































10669W1 L600\*W16 10669P/S L600\*W16 10669T D150\*H460

10669W2 L1000\*W16 10669P/M L800\*W16 10669F D180\*H1500

10669P/L L1000\*W16













8902P/10 D450\*H2000 Base: D400\*H550











10346P/16 D1350\*H1500













12668P/L D650\*H280















10702P D200\*H259

























8836P/L L1300\*W200\*H250



8836P D600\*H230 D800\*H230 D1000\*H230







8825P/Copper D760\*H550



8825P/Silver D760\*H550



































10248P/B-2 D350\*H960

10248P/B-3 D160\*H1180







10248F2 D300\*H1300



10248F1 D300\*H1250

211



















8711P L1500\*W150\*H230













10801P/ GOLD 10801P/ SV D630\*270\*621 D630\*270\*622

229









10116P/S D600\*W320 10116P/L D1200\*W620











10213T1 D200\*H250







9572P/B D200\*H1250

















10708P/6 D710\*H55



10708P/8 D890\*H55













19152/3 clear glass ball:D110 D130 D150











10700P D420\*H1500











10803P/1 D90\*H300

























10114C









10922P/8 D1000\*H550







10115W D160\*H220