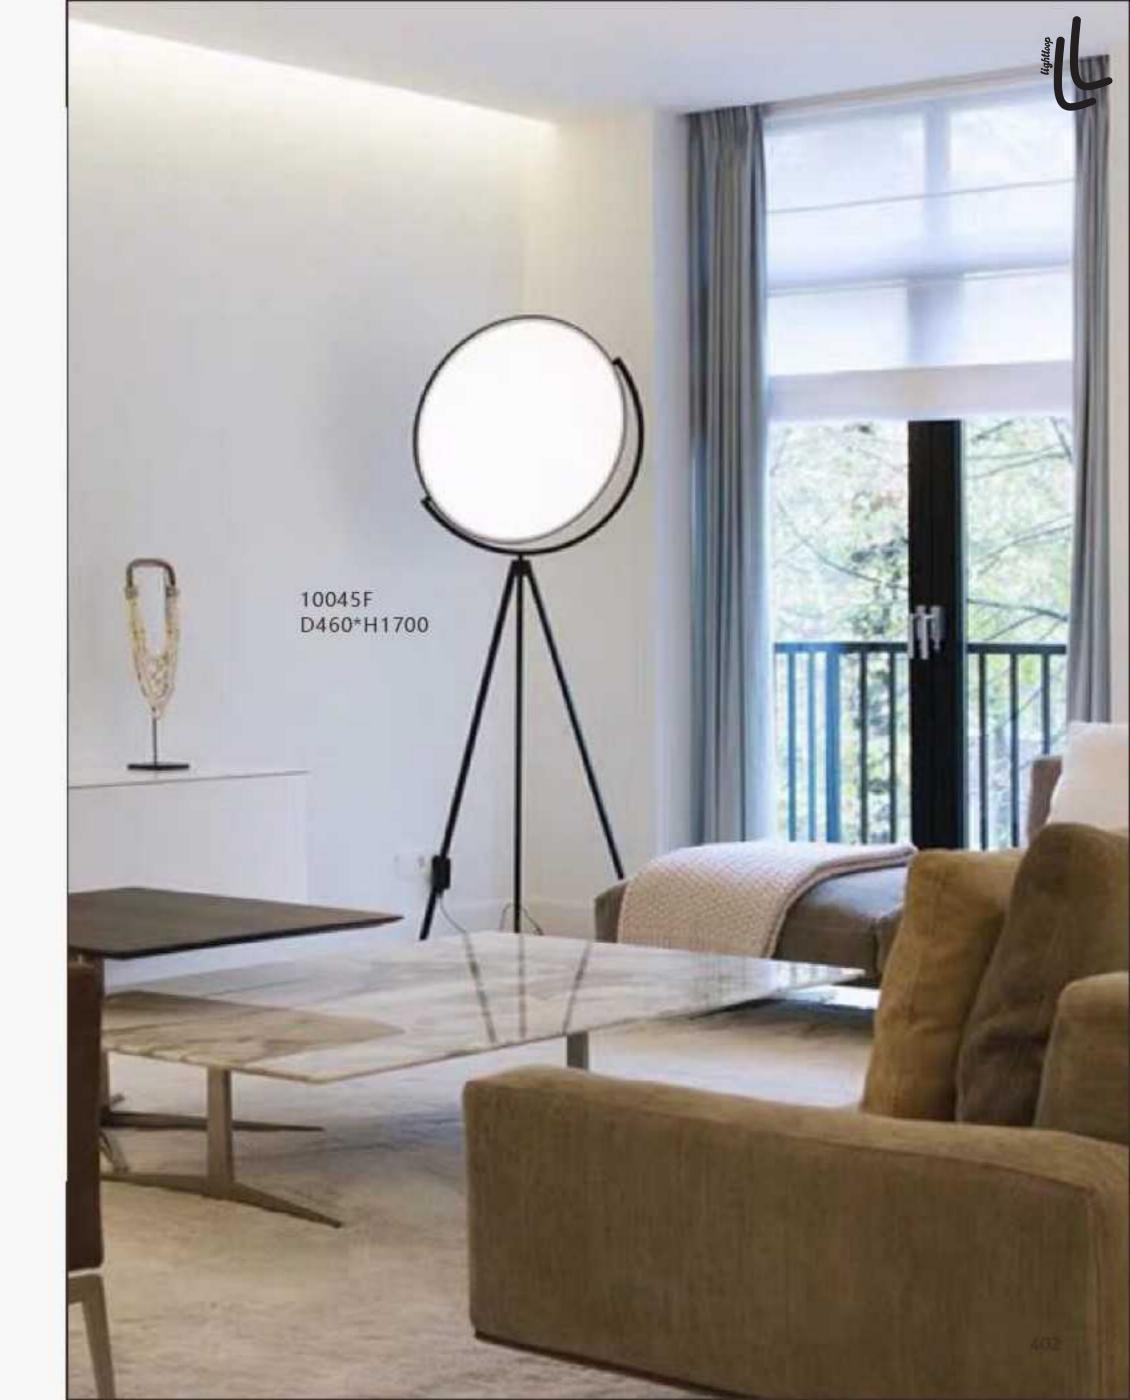

11704P/17 L800\*W300\*H1500

8827P/1 D200\*H150 8827P/19 D800\*H2000 8827P/29 D1160\*H3000 8827P/45 D1500\*H3000

8109W S: D600\*H120 M: D800\*H120 L: D1000\*H120

9550W/R S D600\*H120 9550W/R L D800\*H120

8072W/S D610\*H100 8072W/L D810\*H100