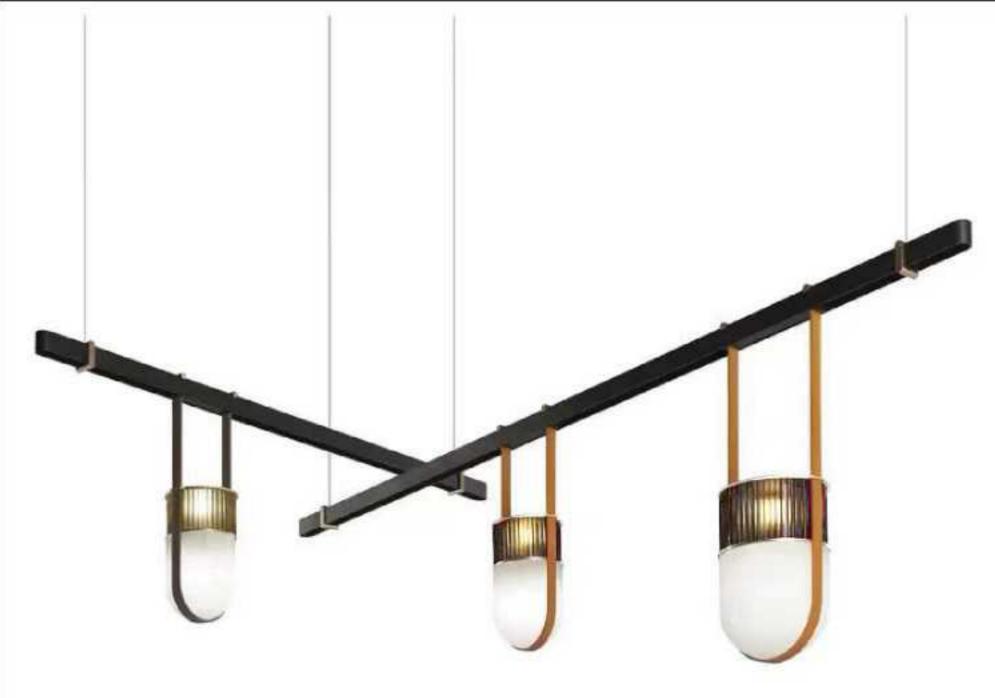

8109P/R S: D800\*H450 L: D1000\*H450

10707W L1350\*H425 L1930\*H840

8607W

10669W1 L600\*W16 10669P/S L600\*W16 10669T D150\*H460

10669W2 L1000\*W16 10669P/M L800\*W16 10669F D180\*H1500

10669P/L L1000\*W16