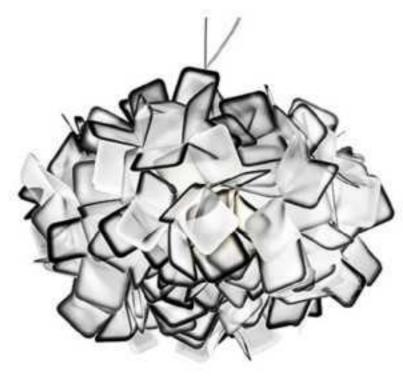

## **Decorative Lighting**

"Bring you beyond"

D720\*H1450

9592F D280\*H1500

9110P D520\*H50

1035P L1200 \* W 800 \*H 410

6983F Ф320\*Н1350

6984T gold D260\*H620