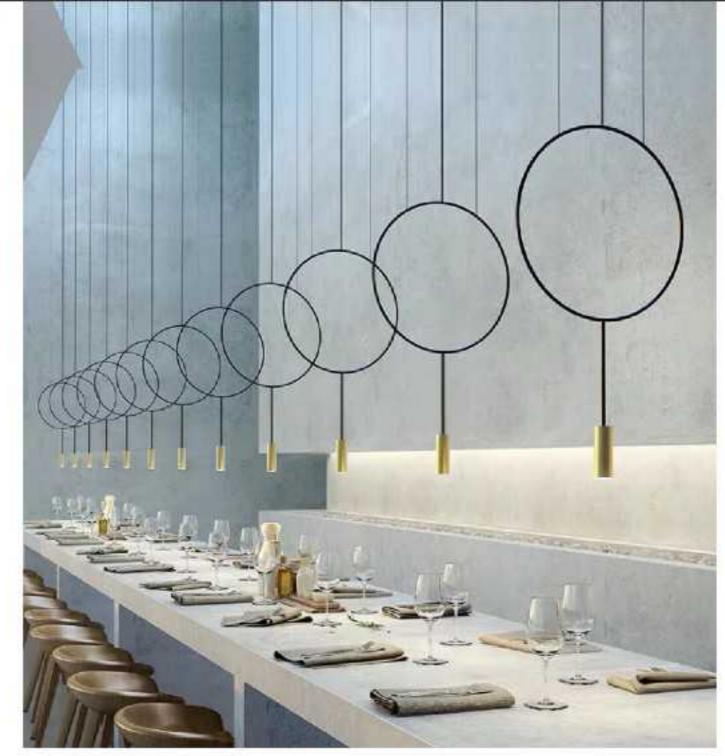

10675P/2A D250\*W250\*H490

10345P/3A

10345P/3B

9528P/XS

9528P/S

9528P/M

9528P/L

D220\*H240