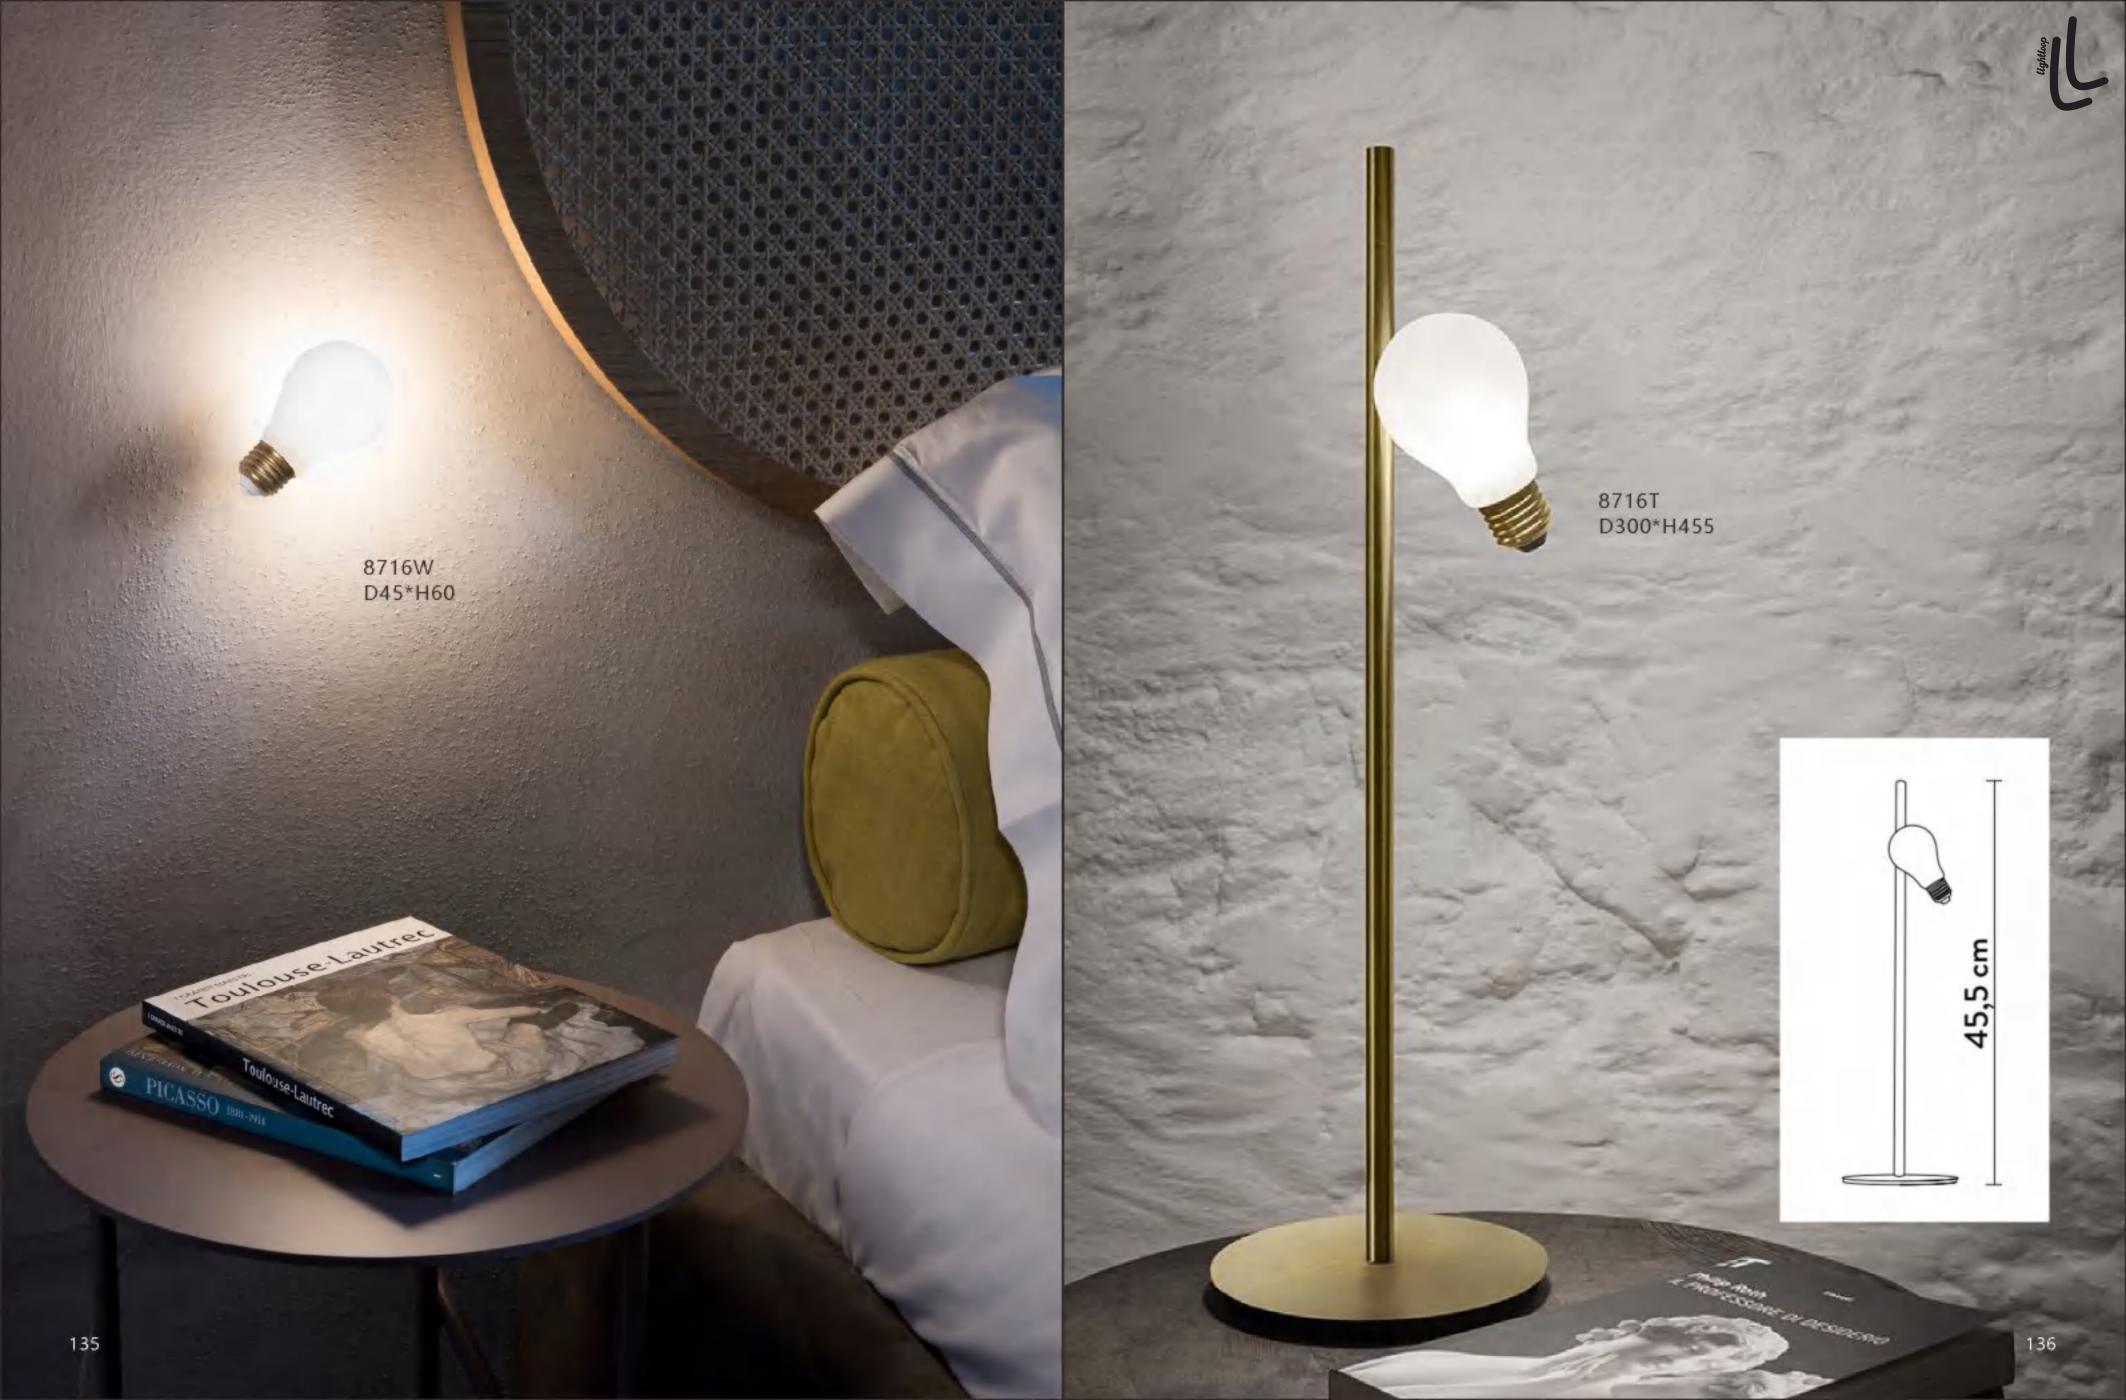

Black D240\*H450















10309W W199\*E183\*H502



10309T D230\*H542























10305W/S Silver L350\*160\*H50







10306P/S Brass Φ200\*H235 10306P/L Brass Φ300\*H350



10306P/5 Brass Ф600\*Н1500



10306P/3 Brass Ф600\*Н1500





10306P/S Black Φ200\*H235 10306P/L Black Φ300\*H350



10306P/5 Black Ф600\*Н1500



10306P/3 Black Ф600\*Н1500









11704P/17 L800\*W300\*H1500



































8827P/1 D200\*H150 8827P/19 D800\*H2000 8827P/29 D1160\*H3000 8827P/45 D1500\*H3000







8109W S: D600\*H120 M: D800\*H120 L: D1000\*H120









9550W/R S D600\*H120 9550W/R L D800\*H120









8072W/S D610\*H100 8072W/L D810\*H100



8109P/R S: D800\*H450 L: D1000\*H450





10707W L1350\*H425 L1930\*H840



























8607W

































10669W1 L600\*W16 10669P/S L600\*W16 10669T D150\*H460

10669W2 L1000\*W16 10669P/M L800\*W16 10669F D180\*H1500

10669P/L L1000\*W16













8902P/10 D450\*H2000 Base: D400\*H550











10346P/16 D1350\*H1500













12668P/L D650\*H280















10702P D200\*H259

























8836P/L L1300\*W200\*H250



8836P D600\*H230 D800\*H230 D1000\*H230







8825P/Copper D760\*H550



8825P/Silver D760\*H550



































10248P/B-2 D350\*H960

10248P/B-3 D160\*H1180







10248F2 D300\*H1300



10248F1 D300\*H1250

211



















8711P L1500\*W150\*H230













10801P/ GOLD 10801P/ SV D630\*270\*621 D630\*270\*622

229









10116P/S D600\*W320 10116P/L D1200\*W620











10213T1 D200\*H250







9572P