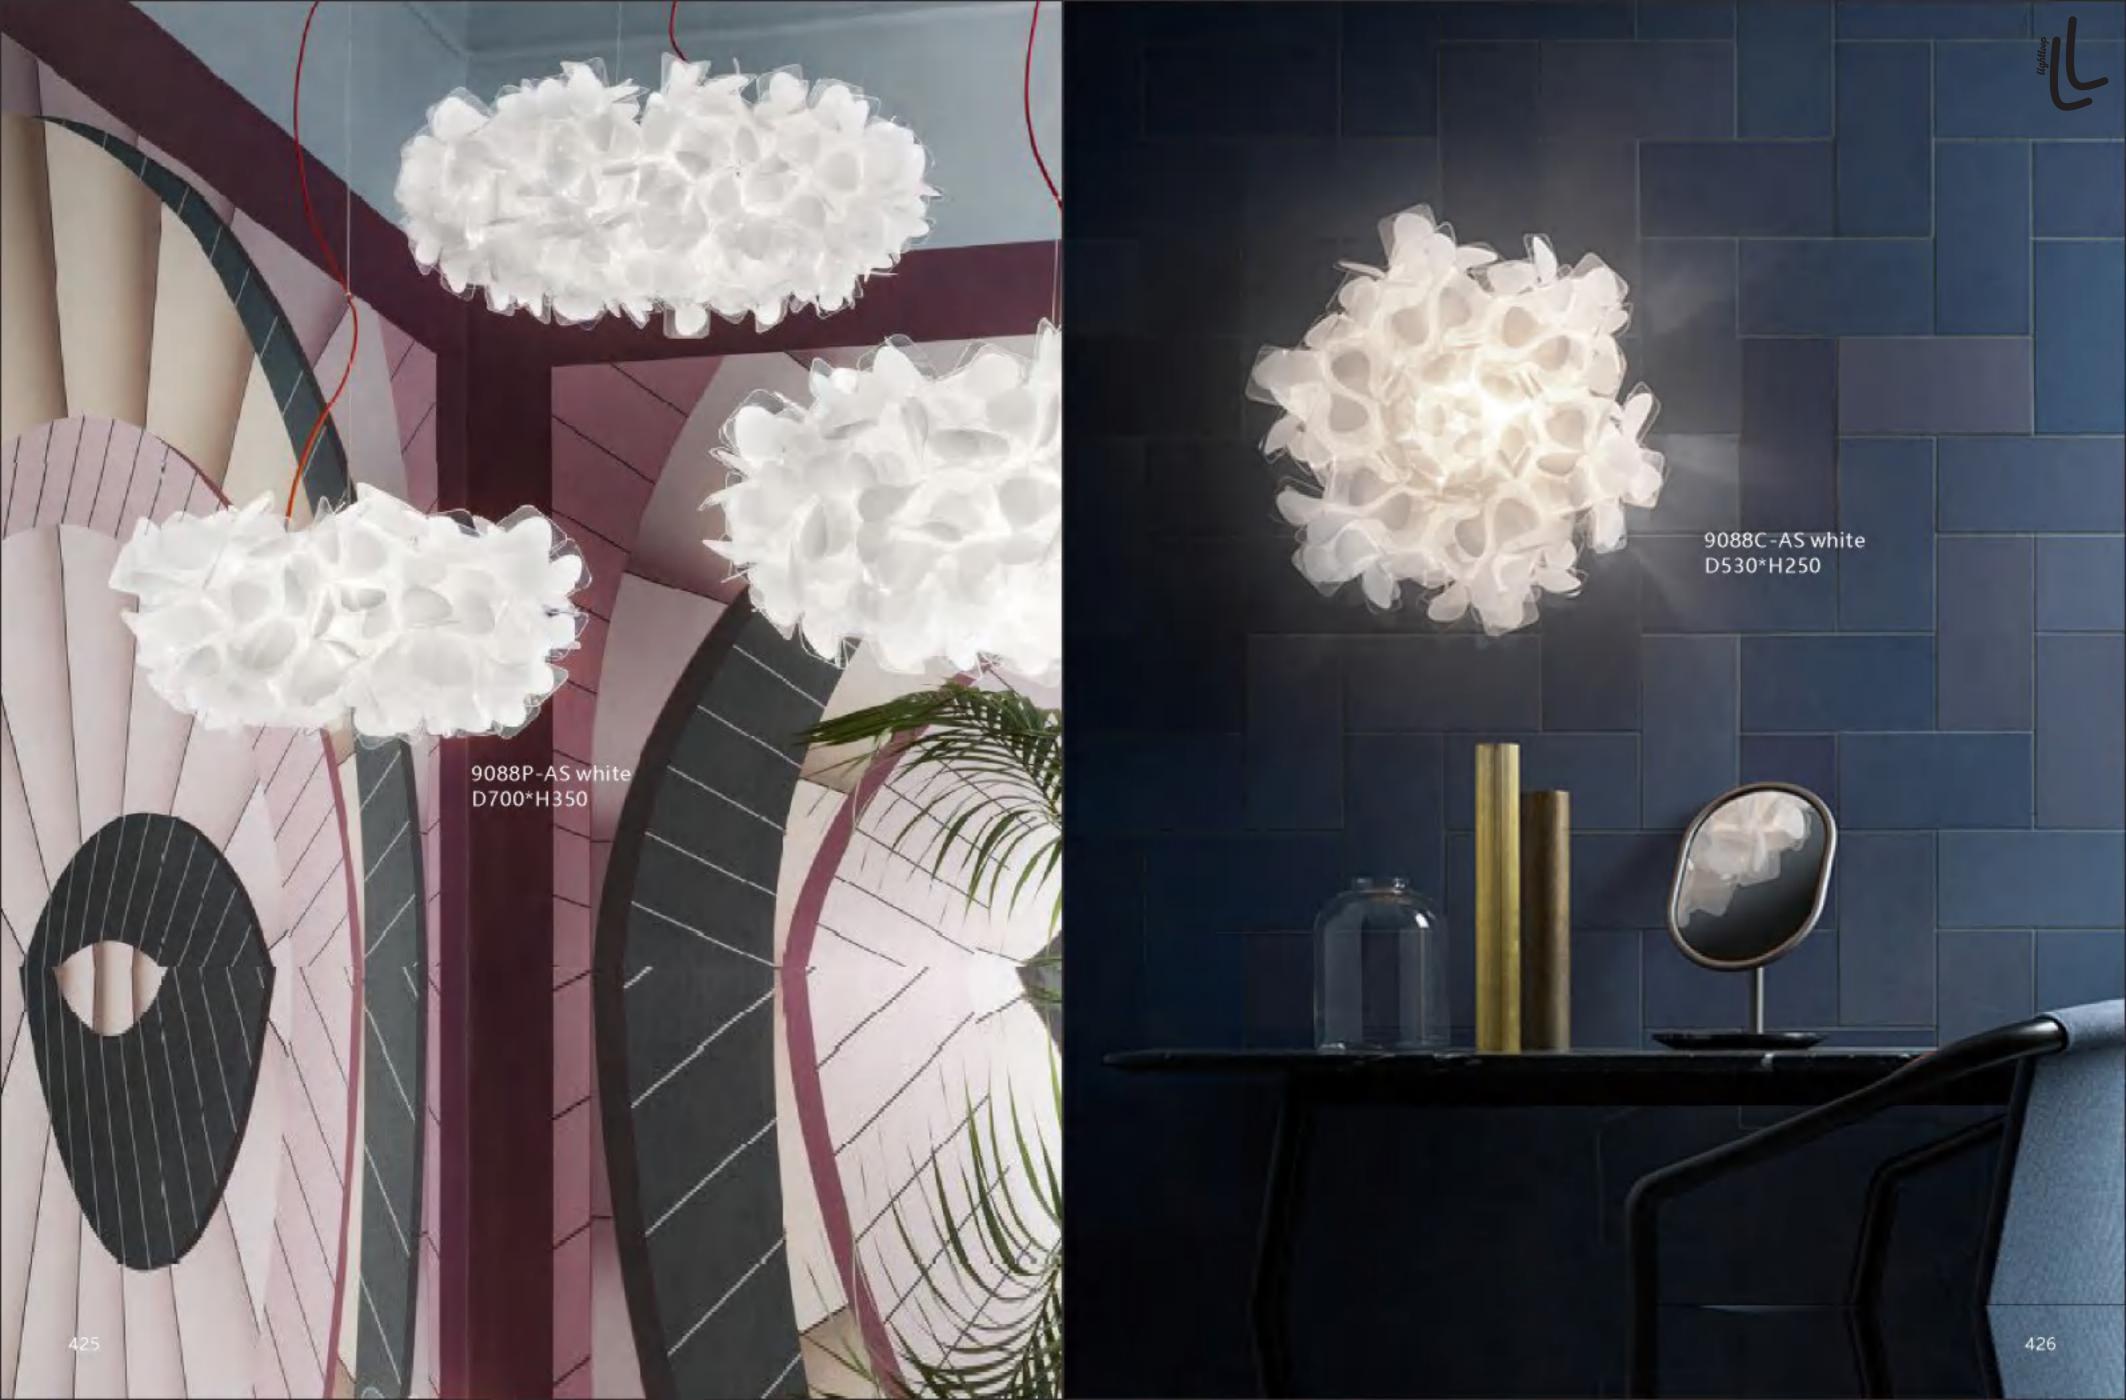

9088P/2S white

9088P/2S black

9088P/2S color

9022P XS:D500\*H350 S:D720\*H450 L:D980\*H650

9022R D800 D980 D1050 D1250 D1600 D2000

9016/S L1080xW1000xH350mm

9016/L

L1420xW1350xH420mm