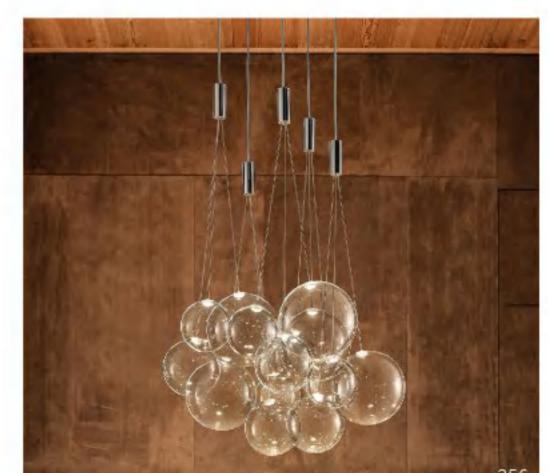

10116P/S D600\*W320 10116P/L D1200\*W620

10213T1 D200\*H250

9572P/B D200\*H1250

10708P/6 D710\*H55

10708P/8 D890\*H55

19152/3 clear glass ball:D110 D130 D150

10700P D420\*H1500

10803P/1 D90\*H300