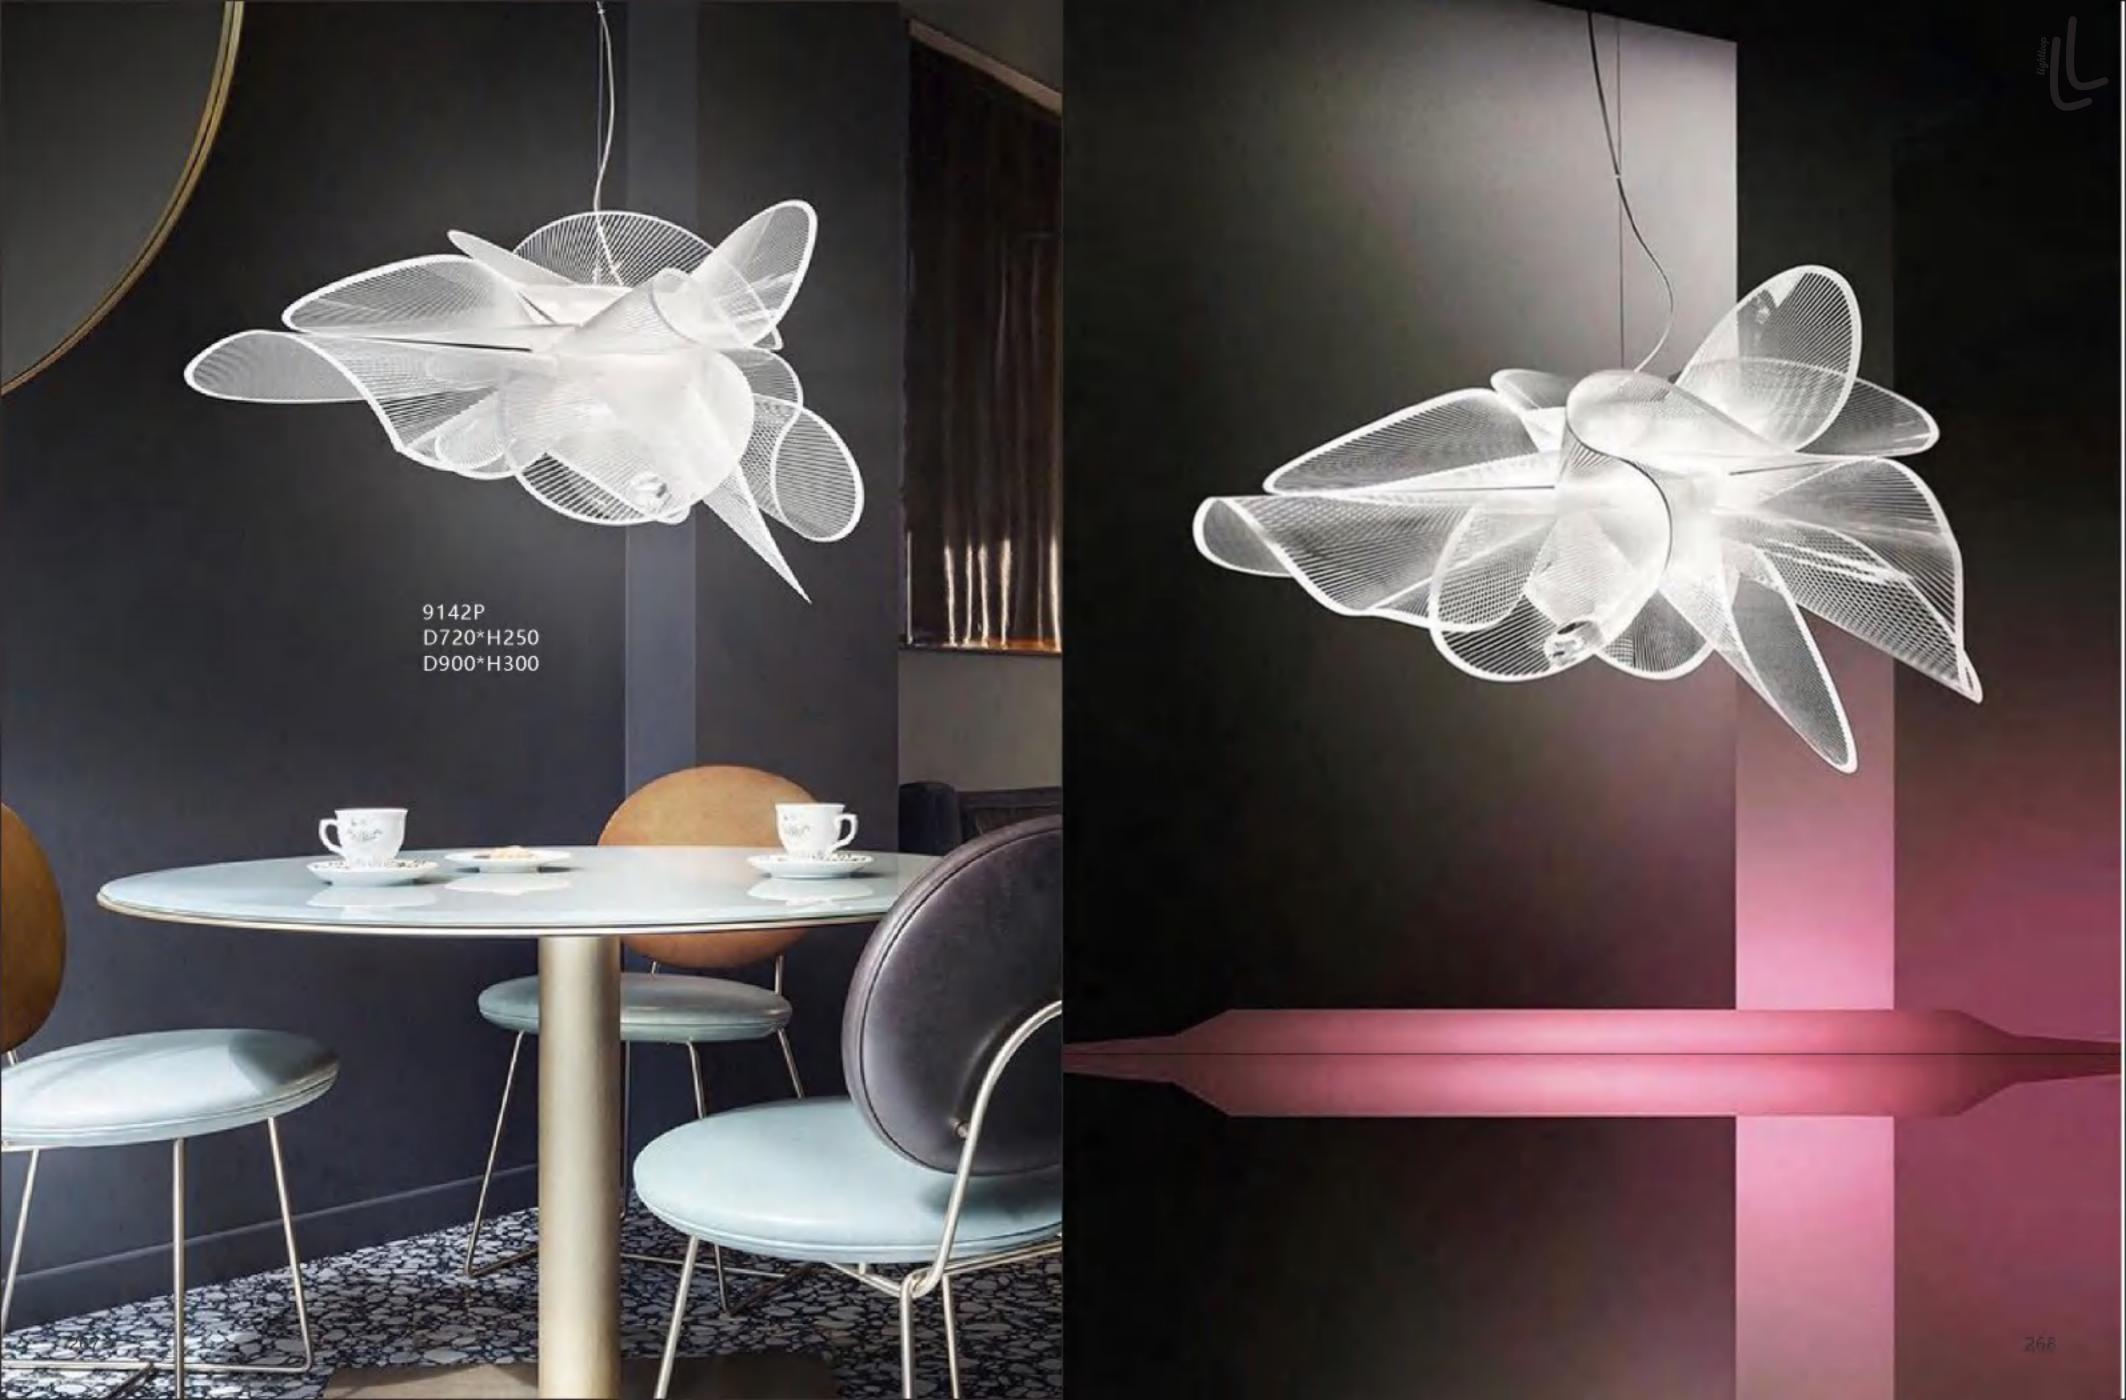

## **Decorative Lighting**

"Bring you beyond"

D720\*H1450

9592F D280\*H1500

9110P D520\*H50

1035P L1200 \* W 800 \*H 410

6983F Ф320\*Н1350

6984T gold D260\*H620