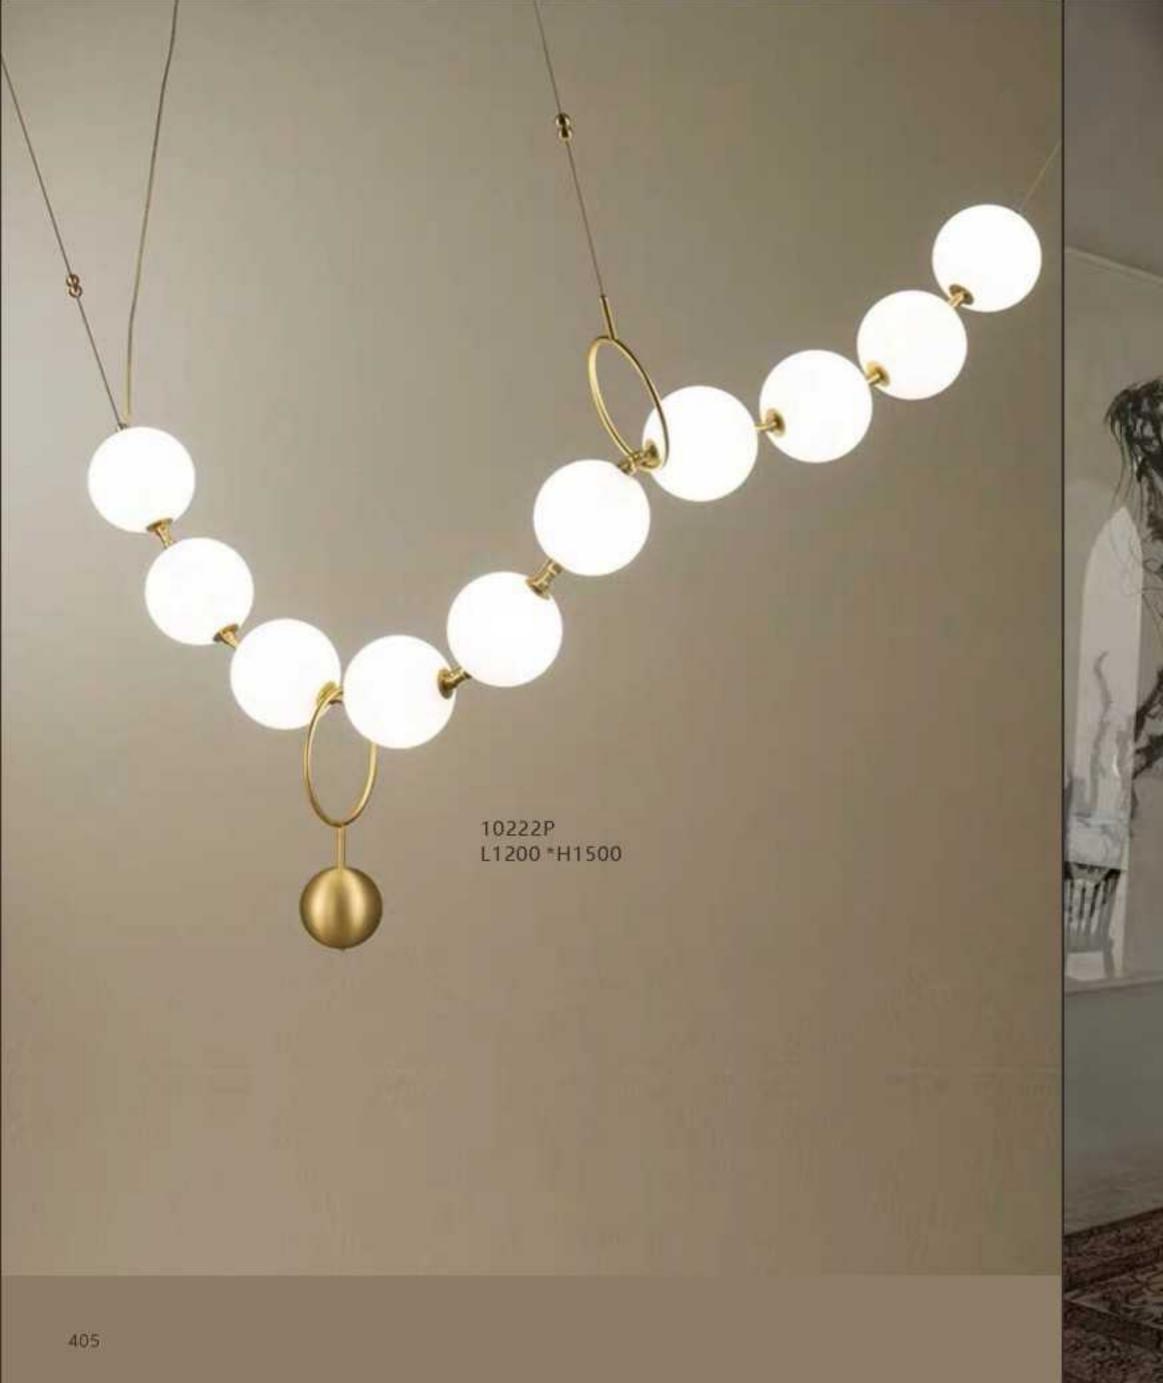

170\*H500

10087P2 L1200\*D310\*H630



10087T D190\*H420



10579P D440\*H440



10579W D440\*H470



10579T D440\*H440





















10675P1 L250\*W250\*H250



10675T2 D320\*W320\*H680



10675P3 L730\*W250\*H250



10675P/2A D250\*W250\*H490







10345P/3A



10345P/3B











9528P/XS

9528P/S

9528P/M

9528P/L

D220\*H240

D350\*H370

D420\*H440

D550\*H570





10342P D655\*H830









10240T/GOLD D250\*H80





10240T/copper D250\*H80





6003P D220\*H2000









10260T/L BK φ370\*H690













10249P/1 D100\*H300









10552P











10267P/Grey D750\*H420





9129P 00000 D320\*H260















10229P S: D250 M: D350 L: D450













10340P/WH D330\*H300















10348P/1

S: L495\*W140\*H307 L: L495\*W220\*H387



L320\*W140\*H1500

















10254P/A-6 D450\*HH650





10254P/B-4 L550\*H450

10254P/B-7 L1000\*H450



























































10238P/3



10238P D450/D650 D850/D1080



10238P/2































7029T D400\*H460













7028F BK

52CM

160CM







9965F D240\*H1300

456























9911P/8 D950H530

















10049T white Ø300\*H440







9080T/SD280\*H260 9080T/LD394\*H369











9962P D600\*H300





9962P D600\*H300

9962P D600\*H300

















9969T/B D350\*H280















9914P/A D250\*H450



9914P/B D200\*H250

499







9936P D385\*H360







































9967P/L L1000\*350\*H300





9967P/D800 9967P/D600





9942- B-S D510H580 9942- B-L D750H810

9942- C-S D760H870 9942- C-L D1360H1360