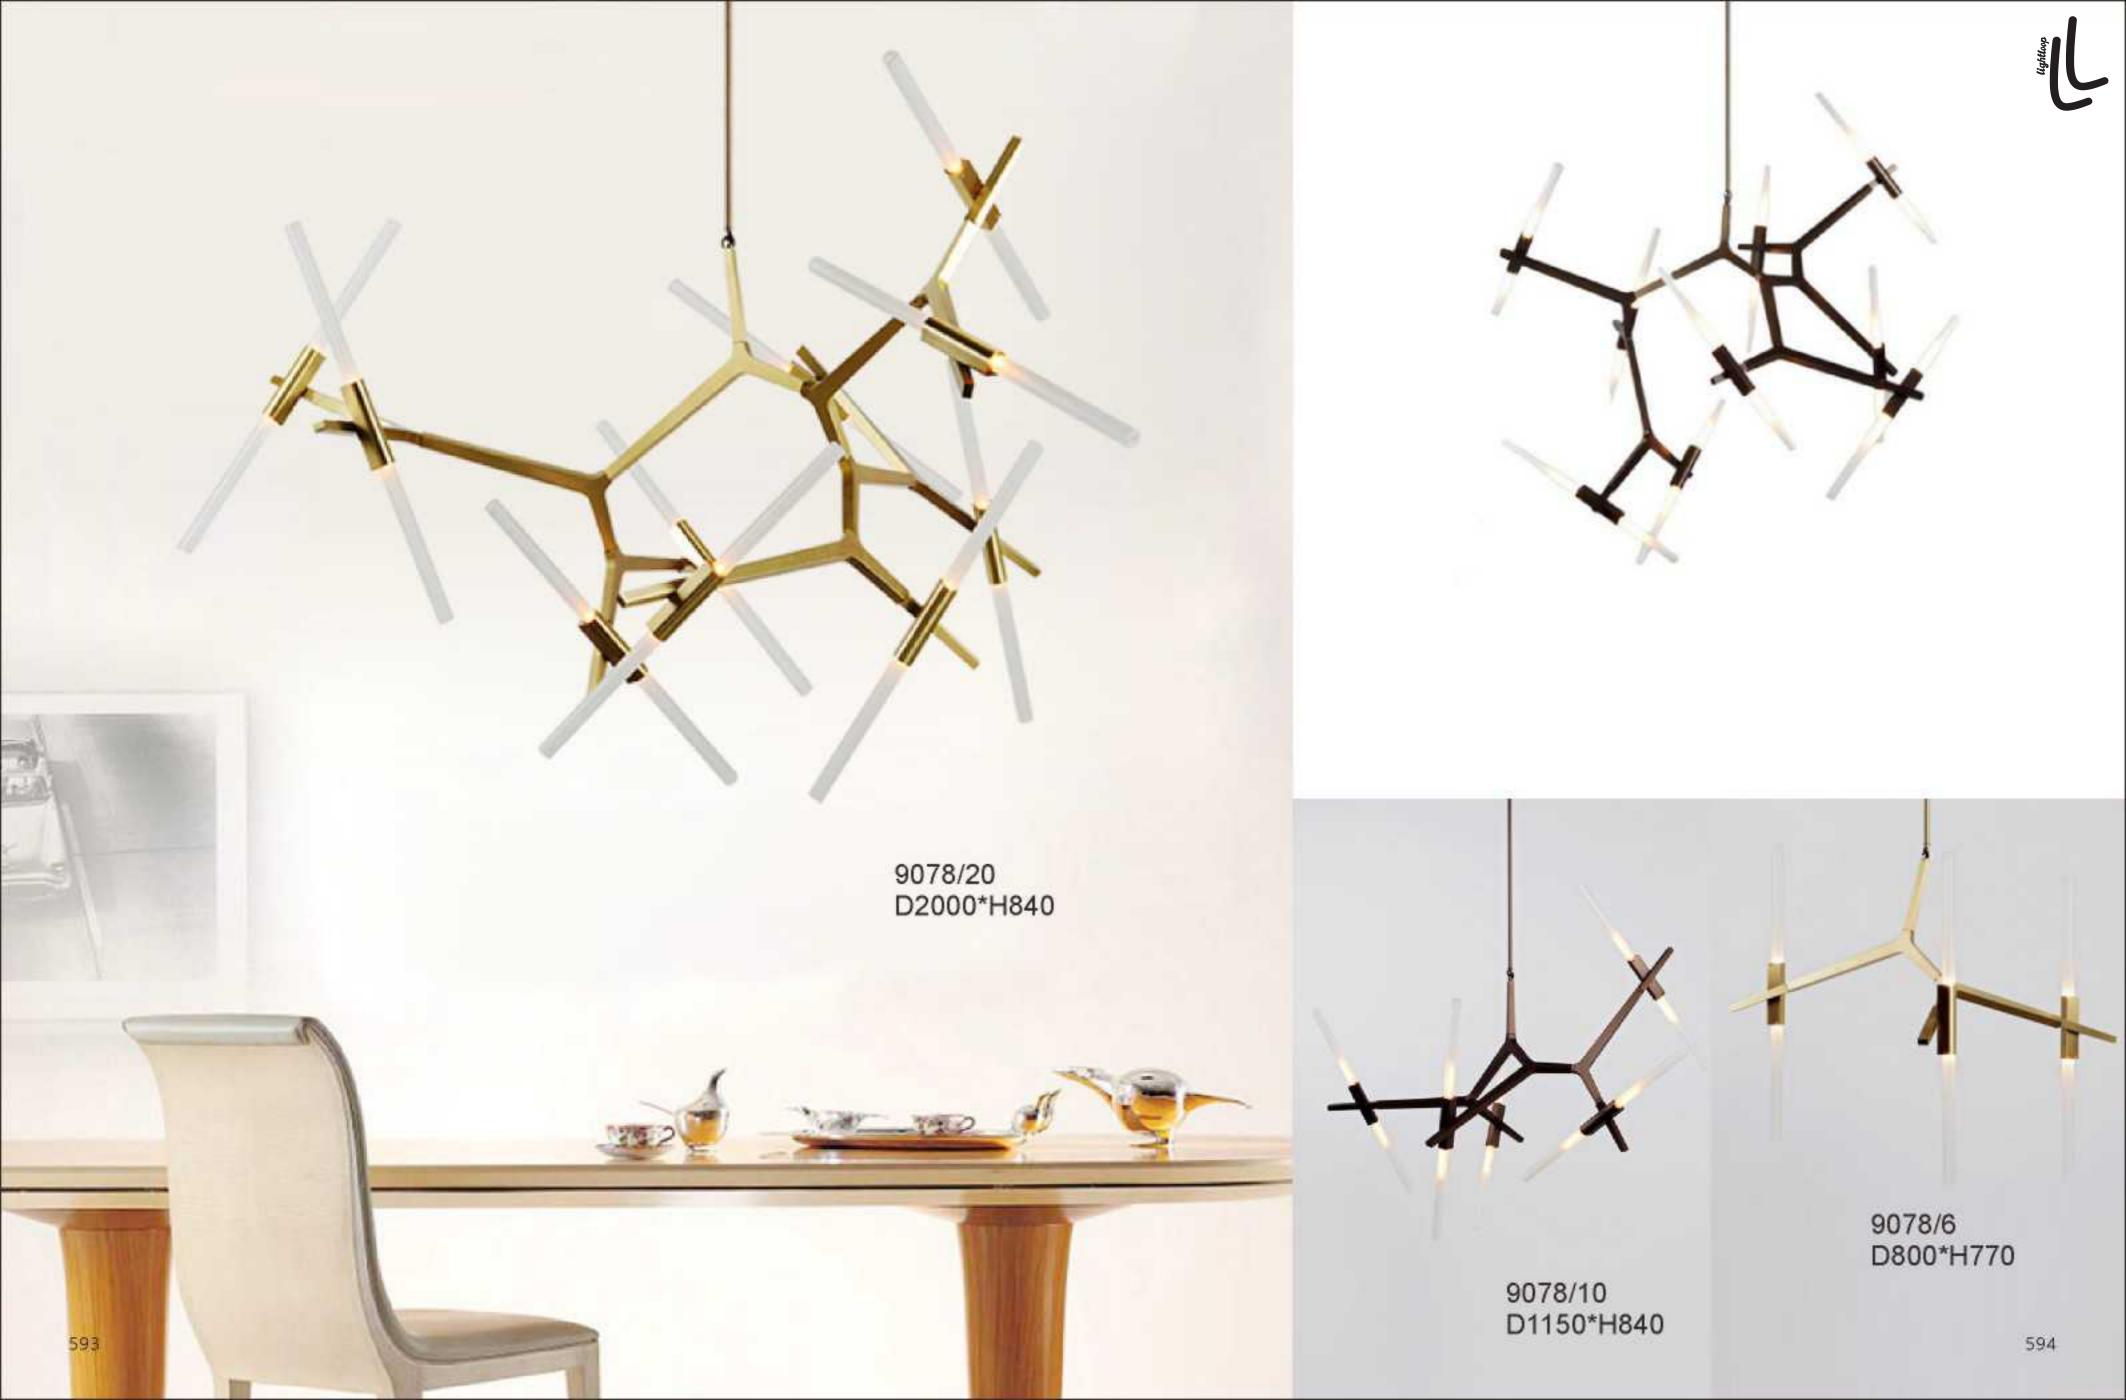

8902P/10 D450\*H2000 Base: D400\*H550

10346P/16 D1350\*H1500

12668P/L D650\*H280

10702P D200\*H259

8836P/L L1300\*W200\*H250

8836P D600\*H230 D800\*H230 D1000\*H230

8825P/Copper D760\*H550

8825P/Silver D760\*H550