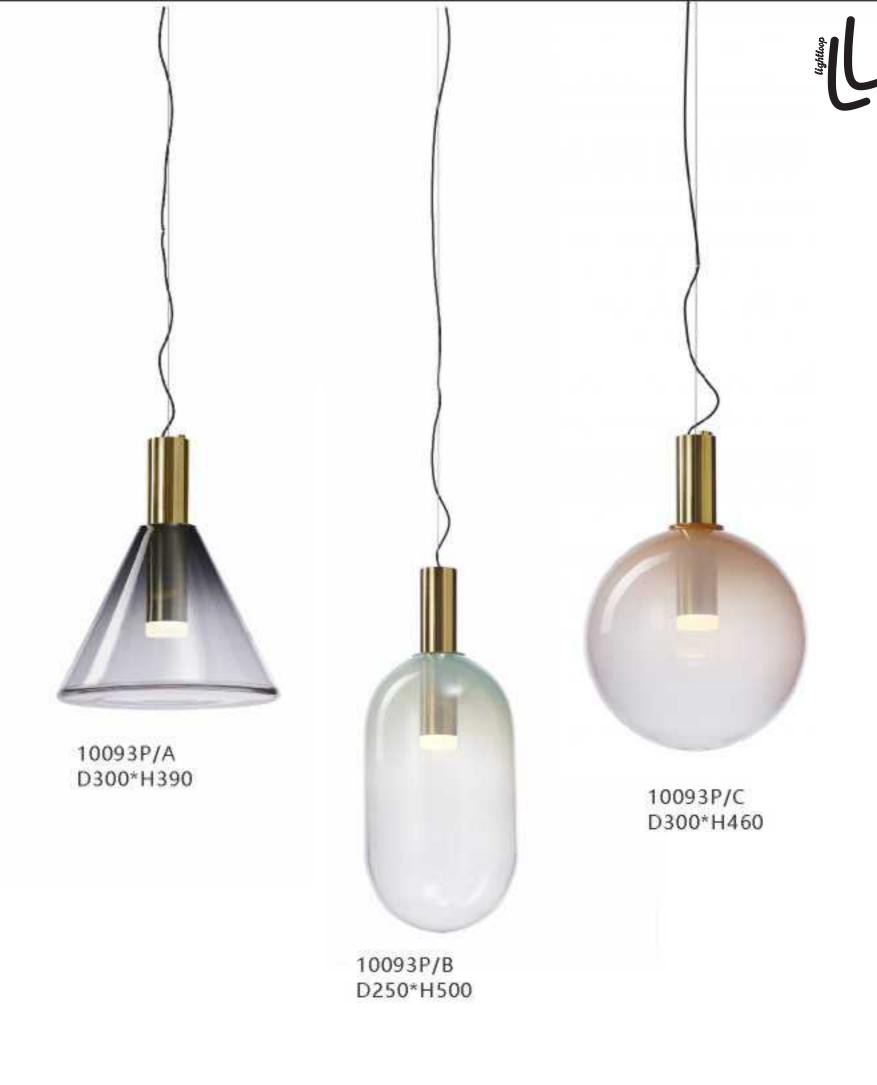

10249P/1 D100\*H300

10552P

10267P/Grey D750\*H420

9129P 00000 D320\*H260

10229P S: D250 M: D350 L: D450

10340P/WH D330\*H300

10348P/1

S: L495\*W140\*H307 L: L495\*W220\*H387