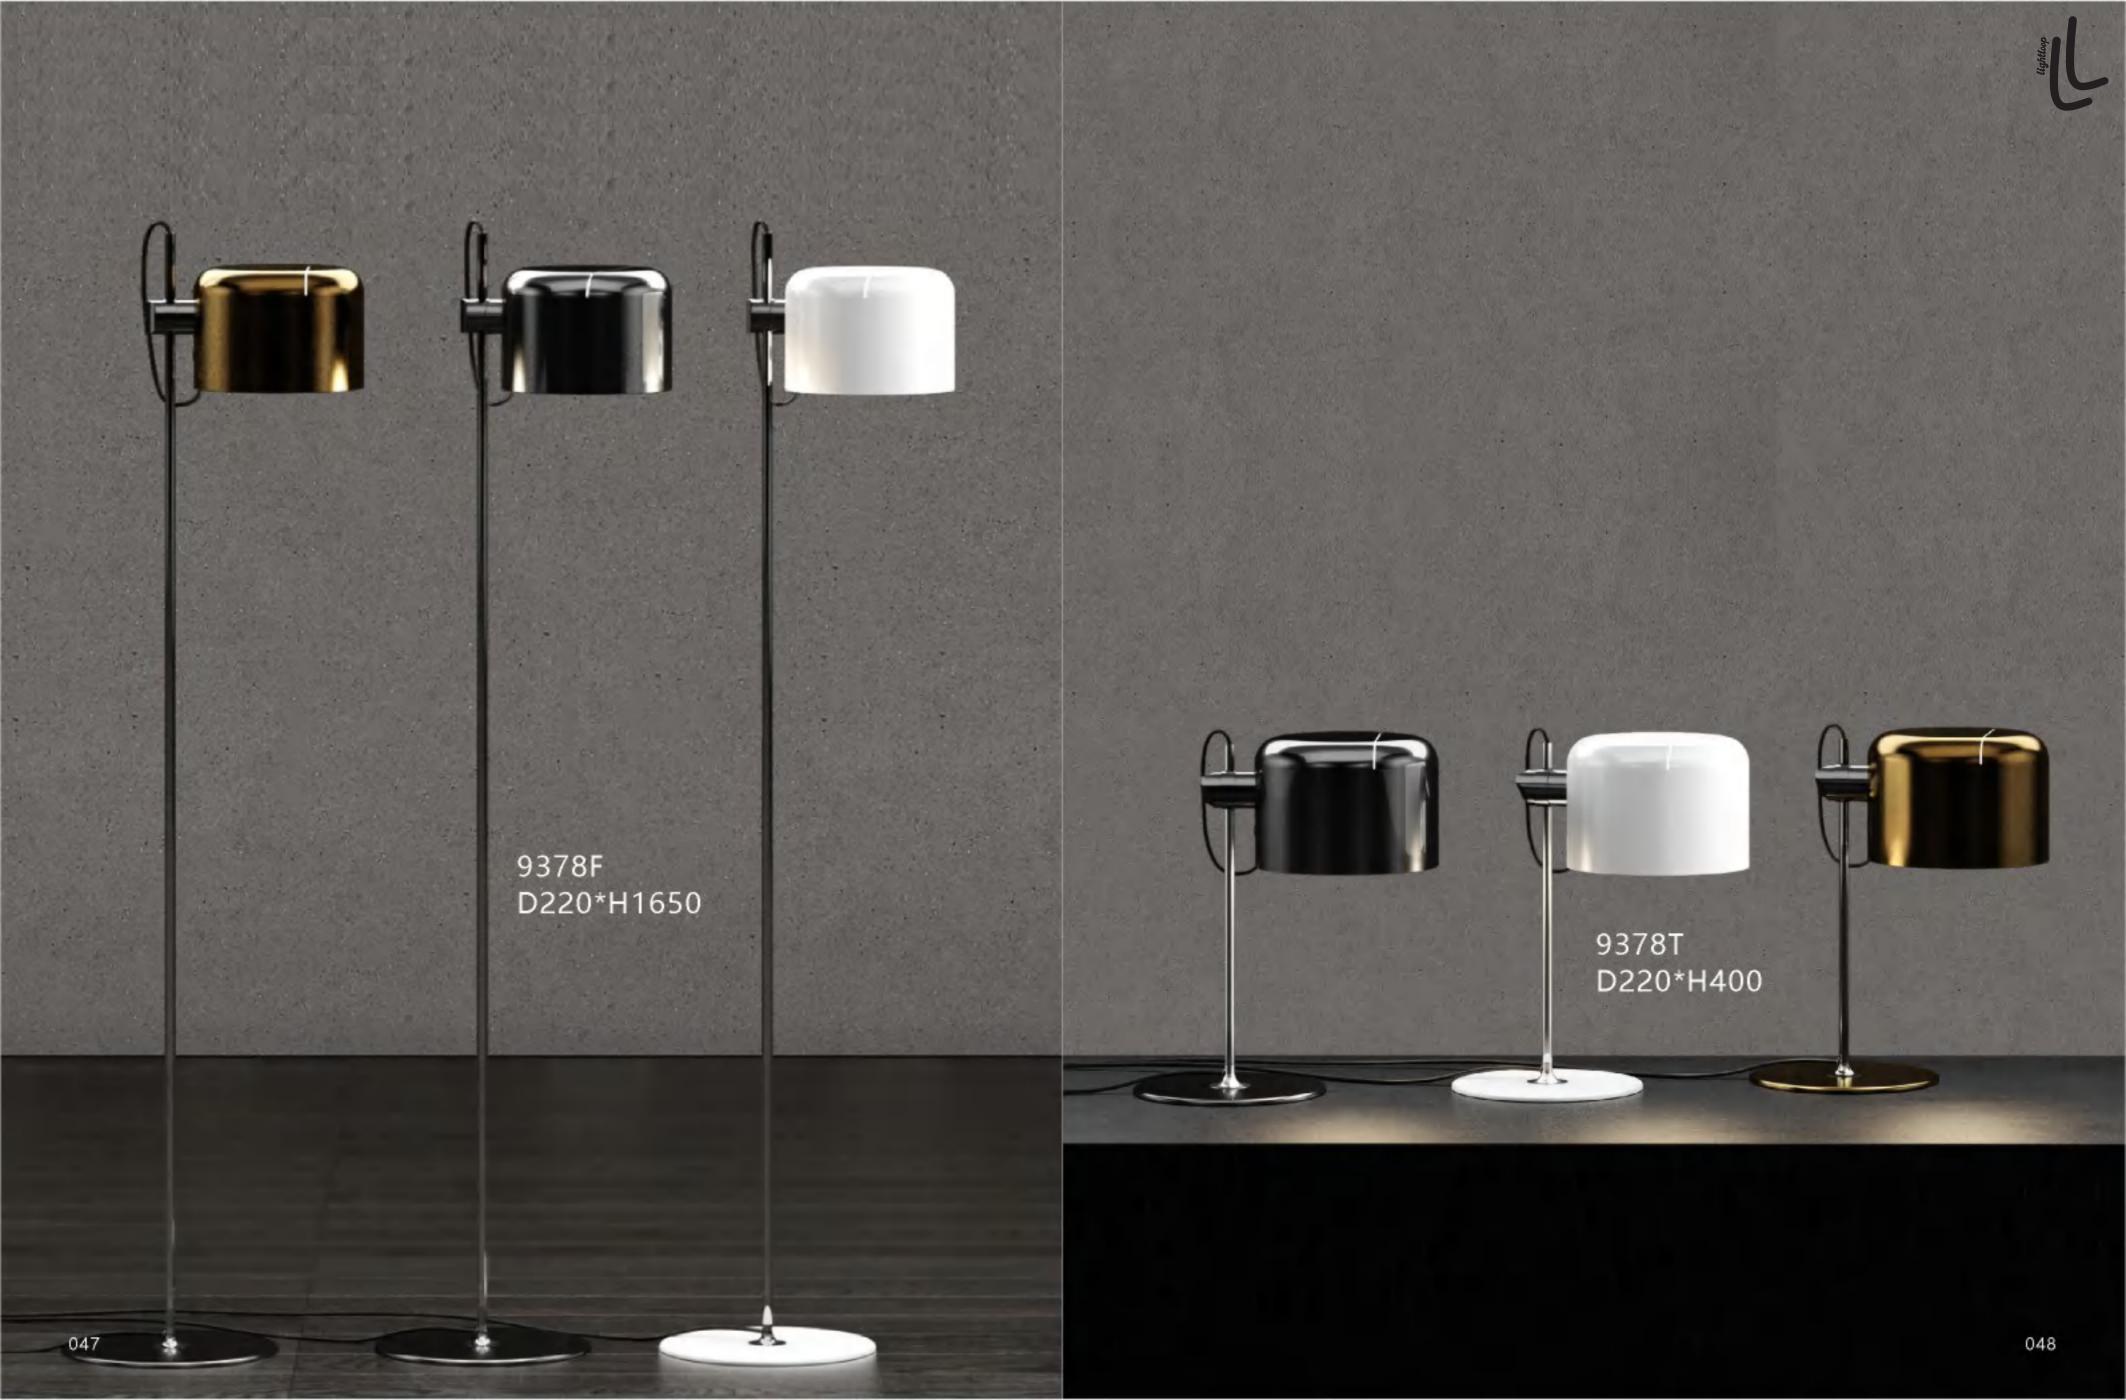

## **Decorative Lighting**



"Bring you beyond"













D720\*H1450















9592F D280\*H1500







9110P D520\*H50





1035P L1200 \* W 800 \*H 410













6983F Ф320\*Н1350







6984T gold D260\*H620



6984T copper D260\*H620



6984T silver D260\*H620















10303P White D800\*H600





D1300\*H200









10308P/L L1477\*W759\*H559



10308W/4 W600\*H680\*E361



10308W/5 W600\*H680\*E361

031









9817P/5 Black D700\*H470







10302P/R900+500 Ф900\*H1450

















9153P/6 Black D450\*H426



9153P/10 Black D450\*H605



9153W/2 Black D240\*H450















10309W W199\*E183\*H502



10309T D230\*H542























10305W/S Silver L350\*160\*H50







10306P/S Brass Φ200\*H235 10306P/L Brass Φ300\*H350



10306P/5 Brass Ф600\*Н1500



10306P/3 Brass Ф600\*Н1500





10306P/S Black Φ200\*H235 10306P/L Black Φ300\*H350



10306P/5 Black Ф600\*Н1500



10306P/3 Black Ф600\*Н1500









11704P/17 L800\*W300\*H1500



































8827P/1 D200\*H150 8827P/19 D800\*H2000 8827P/29 D1160\*H3000 8827P/45 D1500\*H3000







8109W S: D600\*H120 M: D800\*H120 L: D1000\*H120









9550W/R S D600\*H120 9550W/R L D800\*H120









8072W/S D610\*H100 8072W/L D810\*H100



8109P/R S: D800\*H450 L: D1000\*H450





10707W L1350\*H425 L1930\*H840



























8607W

































1