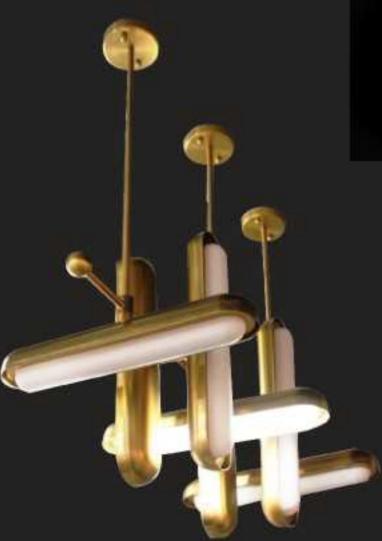

30



10087T D190\*H420



10579P D440\*H440



10579W D440\*H470



10579T D440\*H440





















10675P1 L250\*W250\*H250



10675T2 D320\*W320\*H680



10675P3 L730\*W250\*H250



10675P/2A D250\*W250\*H490







10345P/3A



10345P/3B











9528P/XS

9528P/S

9528P/M

9528P/L

D220\*H240

D350\*H370

D420\*H440

D550\*H570





10342P D655\*H830









10240T/GOLD D250\*H80





10240T/copper D250\*H80





6003P D220\*H2000









10260T/L BK φ370\*H690













10249P/1 D100\*H300









10552P











10267P/Grey D750\*H420





9129P 00000 D320\*H260















10229P S: D250 M: D350 L: D450













10340P/WH D330\*H300















10348P/1

S: L495\*W140\*H307 L: L495\*W220\*H387



L320\*W140\*H1500

















10254P/A-6 D450\*HH650





10254P/B-4 L550\*H450

10254P/B-7 L1000\*H450



























































10238P/3



10238P D450/D650 D850/D1080



10238P/2































7029T D400\*H460













7028F BK

52CM

160CM







9965F D240\*H1300

456























9911P/8 D950H530

















10049T white Ø300\*H440







9080T/SD280\*H260 9080T/LD394\*H369











9962P D600\*H300





9962P D600\*H300

9962P D600\*H300

















9969T/B D350\*H280















9914P/A D250\*H450



9914P/B D200\*H250

499







9936P D385\*H360







































9967P/L L1000\*350\*H300





9967P/D800 9967P/D600





9942- B-S D510H580 9942- B-L D750H810

9942- C-S D760H870 9942- C-L D1360H1360





9707P/S L900\*W350\*H400 9707P/L