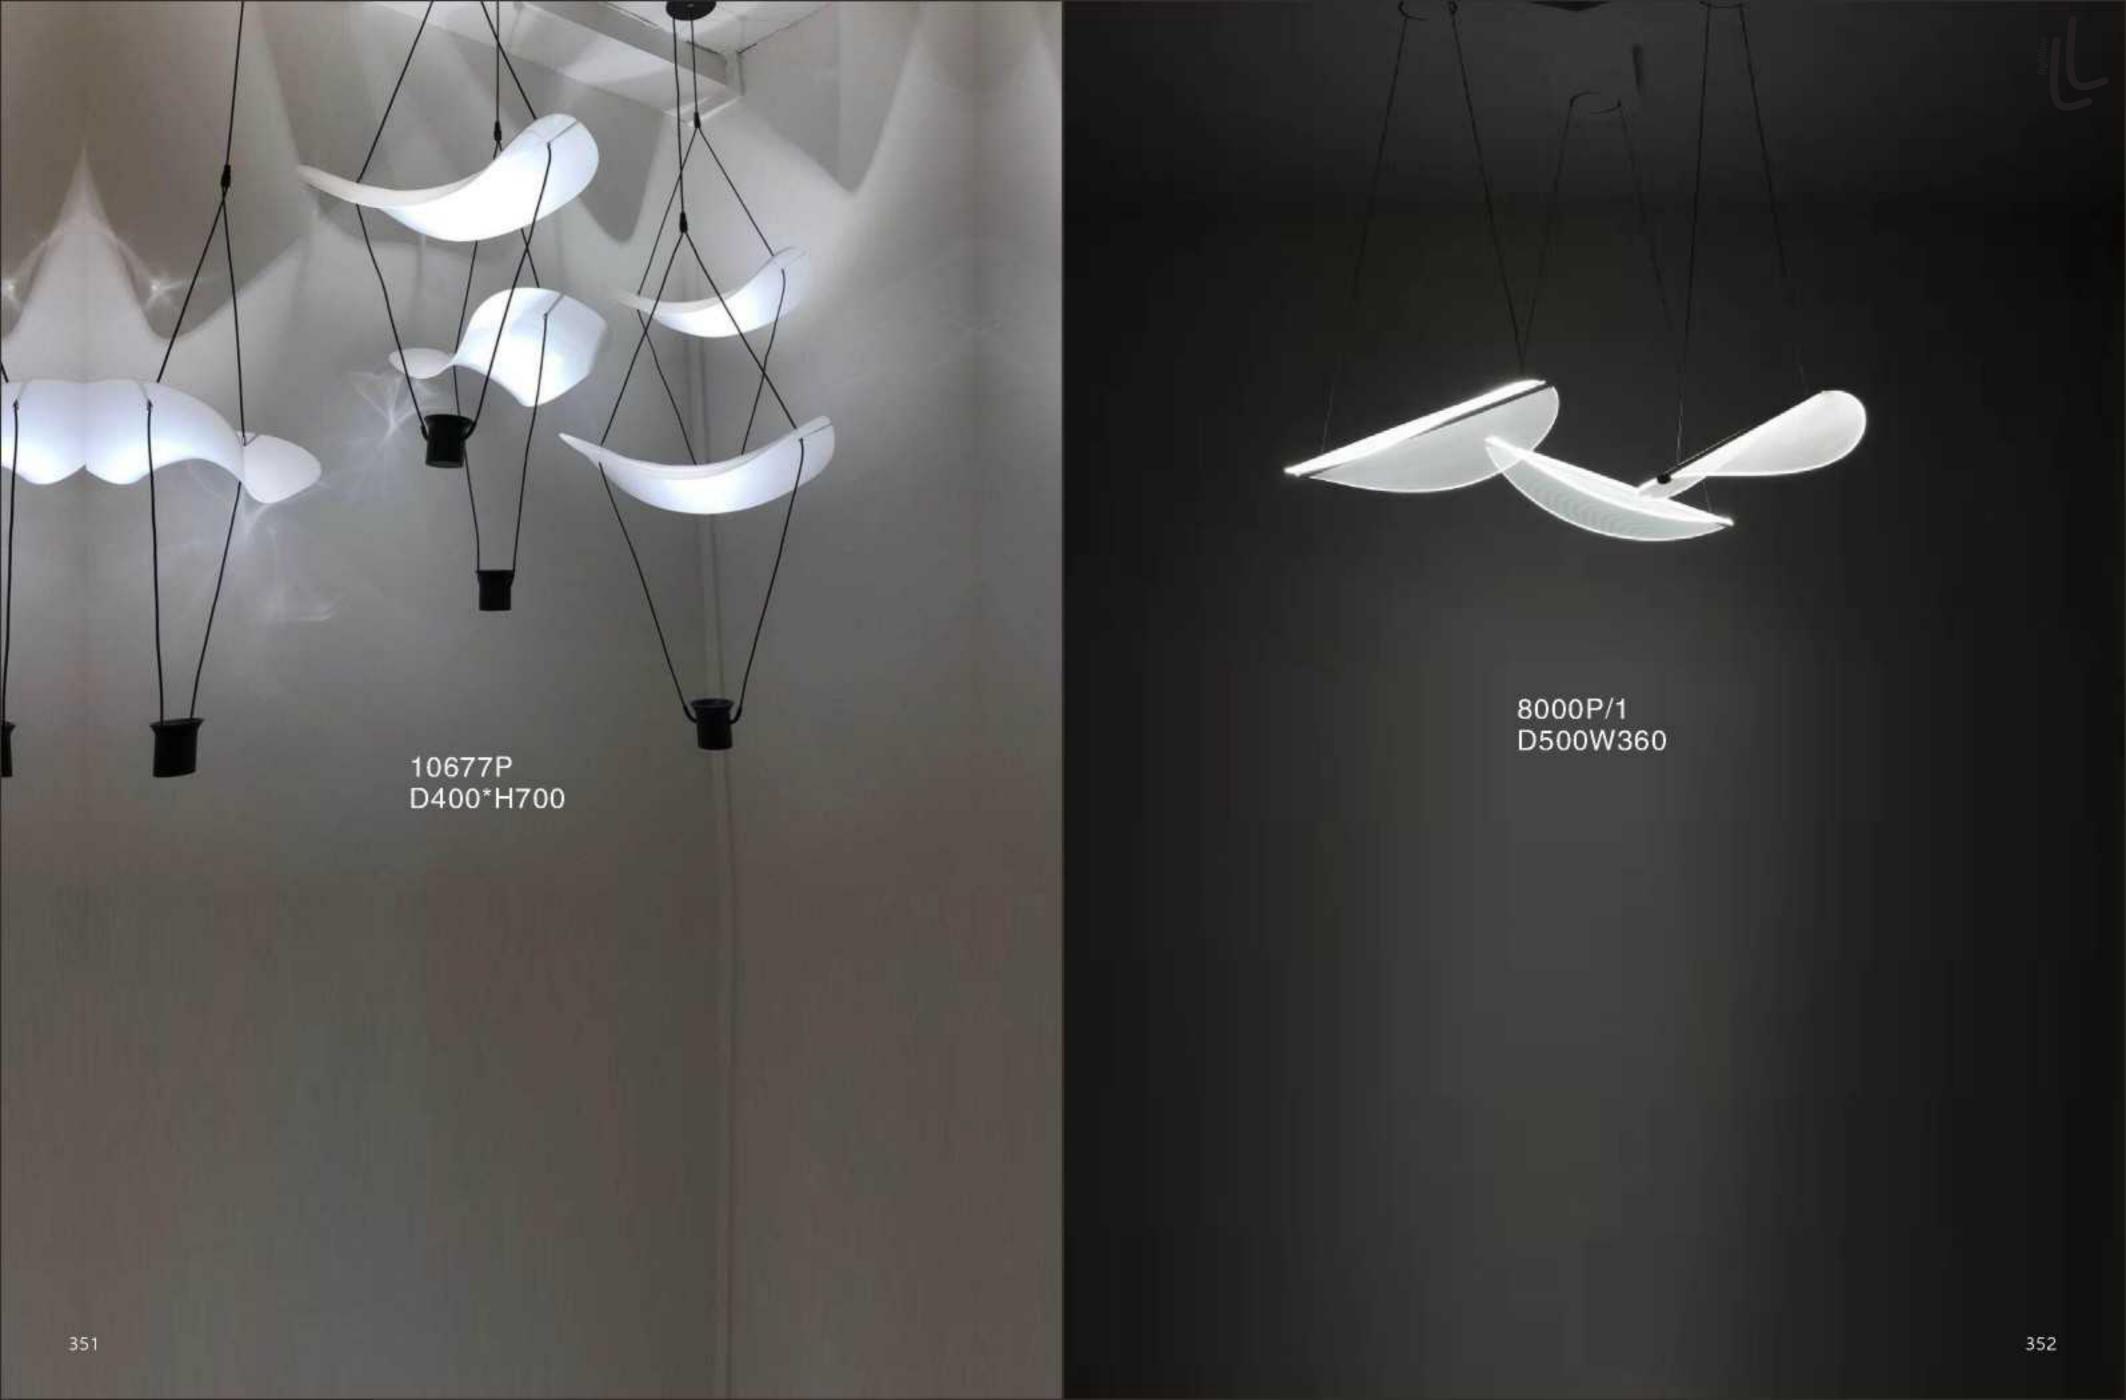

500











10803P/1 D90\*H300

























10114C









10922P/8 D1000\*H550







10115W D160\*H220











































10926P1 Φ400\*H80 Φ600\*H80 Φ800\*H80 Φ1000\*H80 10926P2 D800+D400 D1000+D600 10926P3 D800+D600+D400













10706P/30 D1180\*H570











10687P D220\*H420























10338W D100\*H1350









10087P1 L1200\*D170\*H500

10087P2 L1200\*D310\*H630



10087T D190\*H420



10579P D440\*H440



10579W D440\*H470



10579T D440\*H440





















10675P1 L250\*W250\*H250



10675T2 D320\*W320\*H680



10675P3 L730\*W250\*H250



10675P/2A D250\*W250\*H490







10345P/3A



10345P/3B











9528P/XS

9528P/S

9528P/M

9528P/L

D220\*H240

D350\*H370

D420\*H440

D550\*H570





10342P D655\*H830









10240T/GOLD D250\*H80





10240T/copper D250\*H80





6003P D220\*H2000









10260T/L BK φ370\*H690













10249P/1 D100\*H300









10552P











10267P/Grey D750\*H420





9129P 00000 D320\*H260















10229P S: D250 M: D350 L: D450













10340P/WH D330\*H300















10348P/1

S: L495\*W140\*H307 L: L495\*W220\*H387



L320\*W140\*H1500

















10254P/A-6 D450\*HH650





10254P/B-4 L550\*H450

10254P/B-7 L1000\*H450



























































10238P/3



10238P D450/D650 D850/D1080



10238P/2































7029T D400\*H460













7028F BK

52CM

160CM







9965F D240\*H1300

456























9911P/8 D950H530

















10049T white Ø300\*H440







9080T/SD