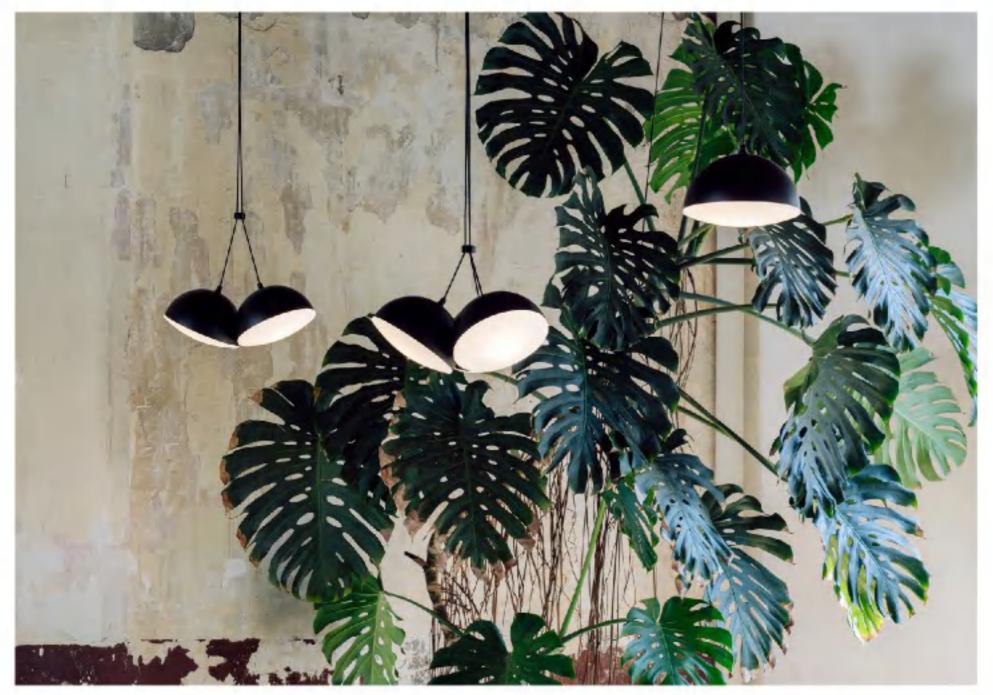

10306P/5 Black Ф600\*Н1500



10306P/3 Black Ф600\*Н1500









11704P/17 L800\*W300\*H1500



































8827P/1 D200\*H150 8827P/19 D800\*H2000 8827P/29 D1160\*H3000 8827P/45 D1500\*H3000







8109W S: D600\*H120 M: D800\*H120 L: D1000\*H120









9550W/R S D600\*H120 9550W/R L D800\*H120









8072W/S D610\*H100 8072W/L D810\*H100



8109P/R S: D800\*H450 L: D1000\*H450





10707W L1350\*H425 L1930\*H840



























8607W

































10669W1 L600\*W16 10669P/S L600\*W16 10669T D150\*H460

10669W2 L1000\*W16 10669P/M L800\*W16 10669F D180\*H1500

10669P/L L1000\*W16













8902P/10 D450\*H2000 Base: D400\*H550











10346P/16 D1350\*H1500













12668P/L D650\*H280















10702P D200\*H259

























8836P/L L1300\*W200\*H250



8836P D600\*H230 D800\*H230 D1000\*H230







8825P/Copper D760\*H550



8825P/Silver D760\*H550



































10248P/B-2 D350\*H960

10248P/B-3 D160\*H1180







10248F2 D300\*H1300



10248F1 D300\*H1250

211



















8711P L1500\*W150\*H230













10801P/ GOLD 10801P/ SV D630\*270\*621 D630\*270\*622

229









10116P/S D600\*W320 10116P/L D1200\*W620











10213T1 D200\*H250







9572P/B D200\*H1250

















10708P/6 D710\*H55



10708P/8 D890\*H55













19152/3 clear glass ball:D110 D130 D150











10700P D420\*H1500











10803P/1 D90\*H300

























10114C









10922P/8 D1000\*H550







10115W D160\*H220