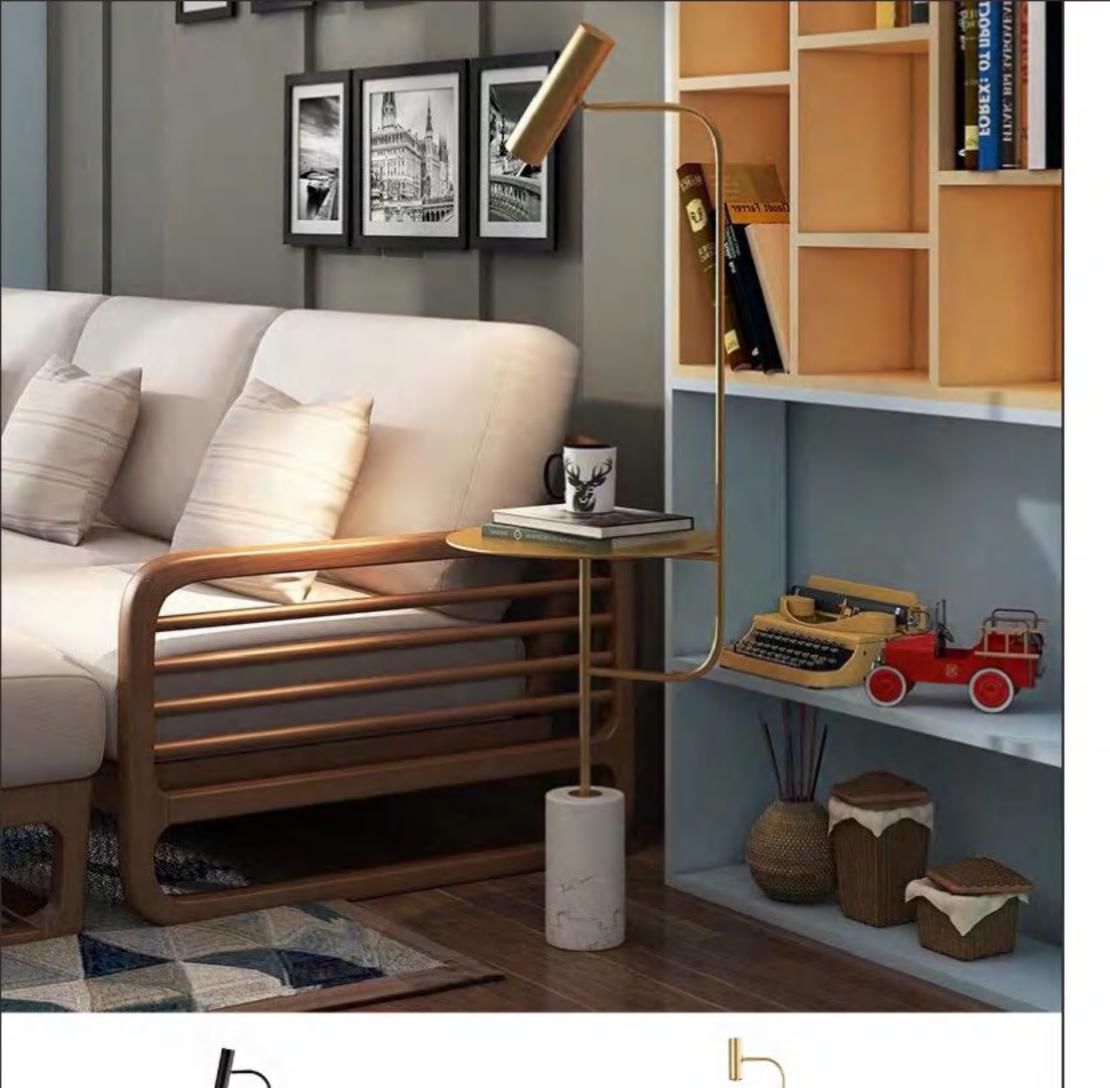

7028F BK

52CM

160CM

9965F D240\*H1300

456

9911P/8 D950H530

10049T white Ø300\*H440

9080T/SD280\*H260 9080T/LD394\*H369