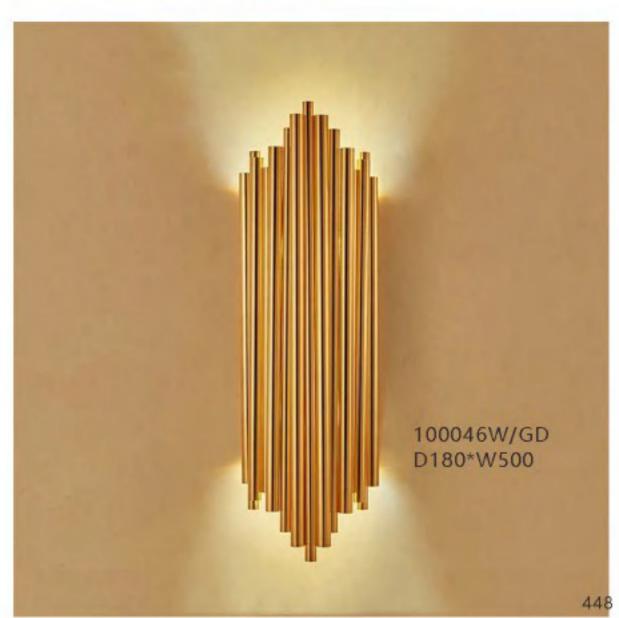

8109P/R S: D800\*H450 L: D1000\*H450

10707W L1350\*H425 L1930\*H840

8607W

10669W1 L600\*W16 10669P/S L600\*W16 10669T D150\*H460

10669W2 L1000\*W16 10669P/M L800\*W16 10669F D180\*H1500

10669P/L L1000\*W16