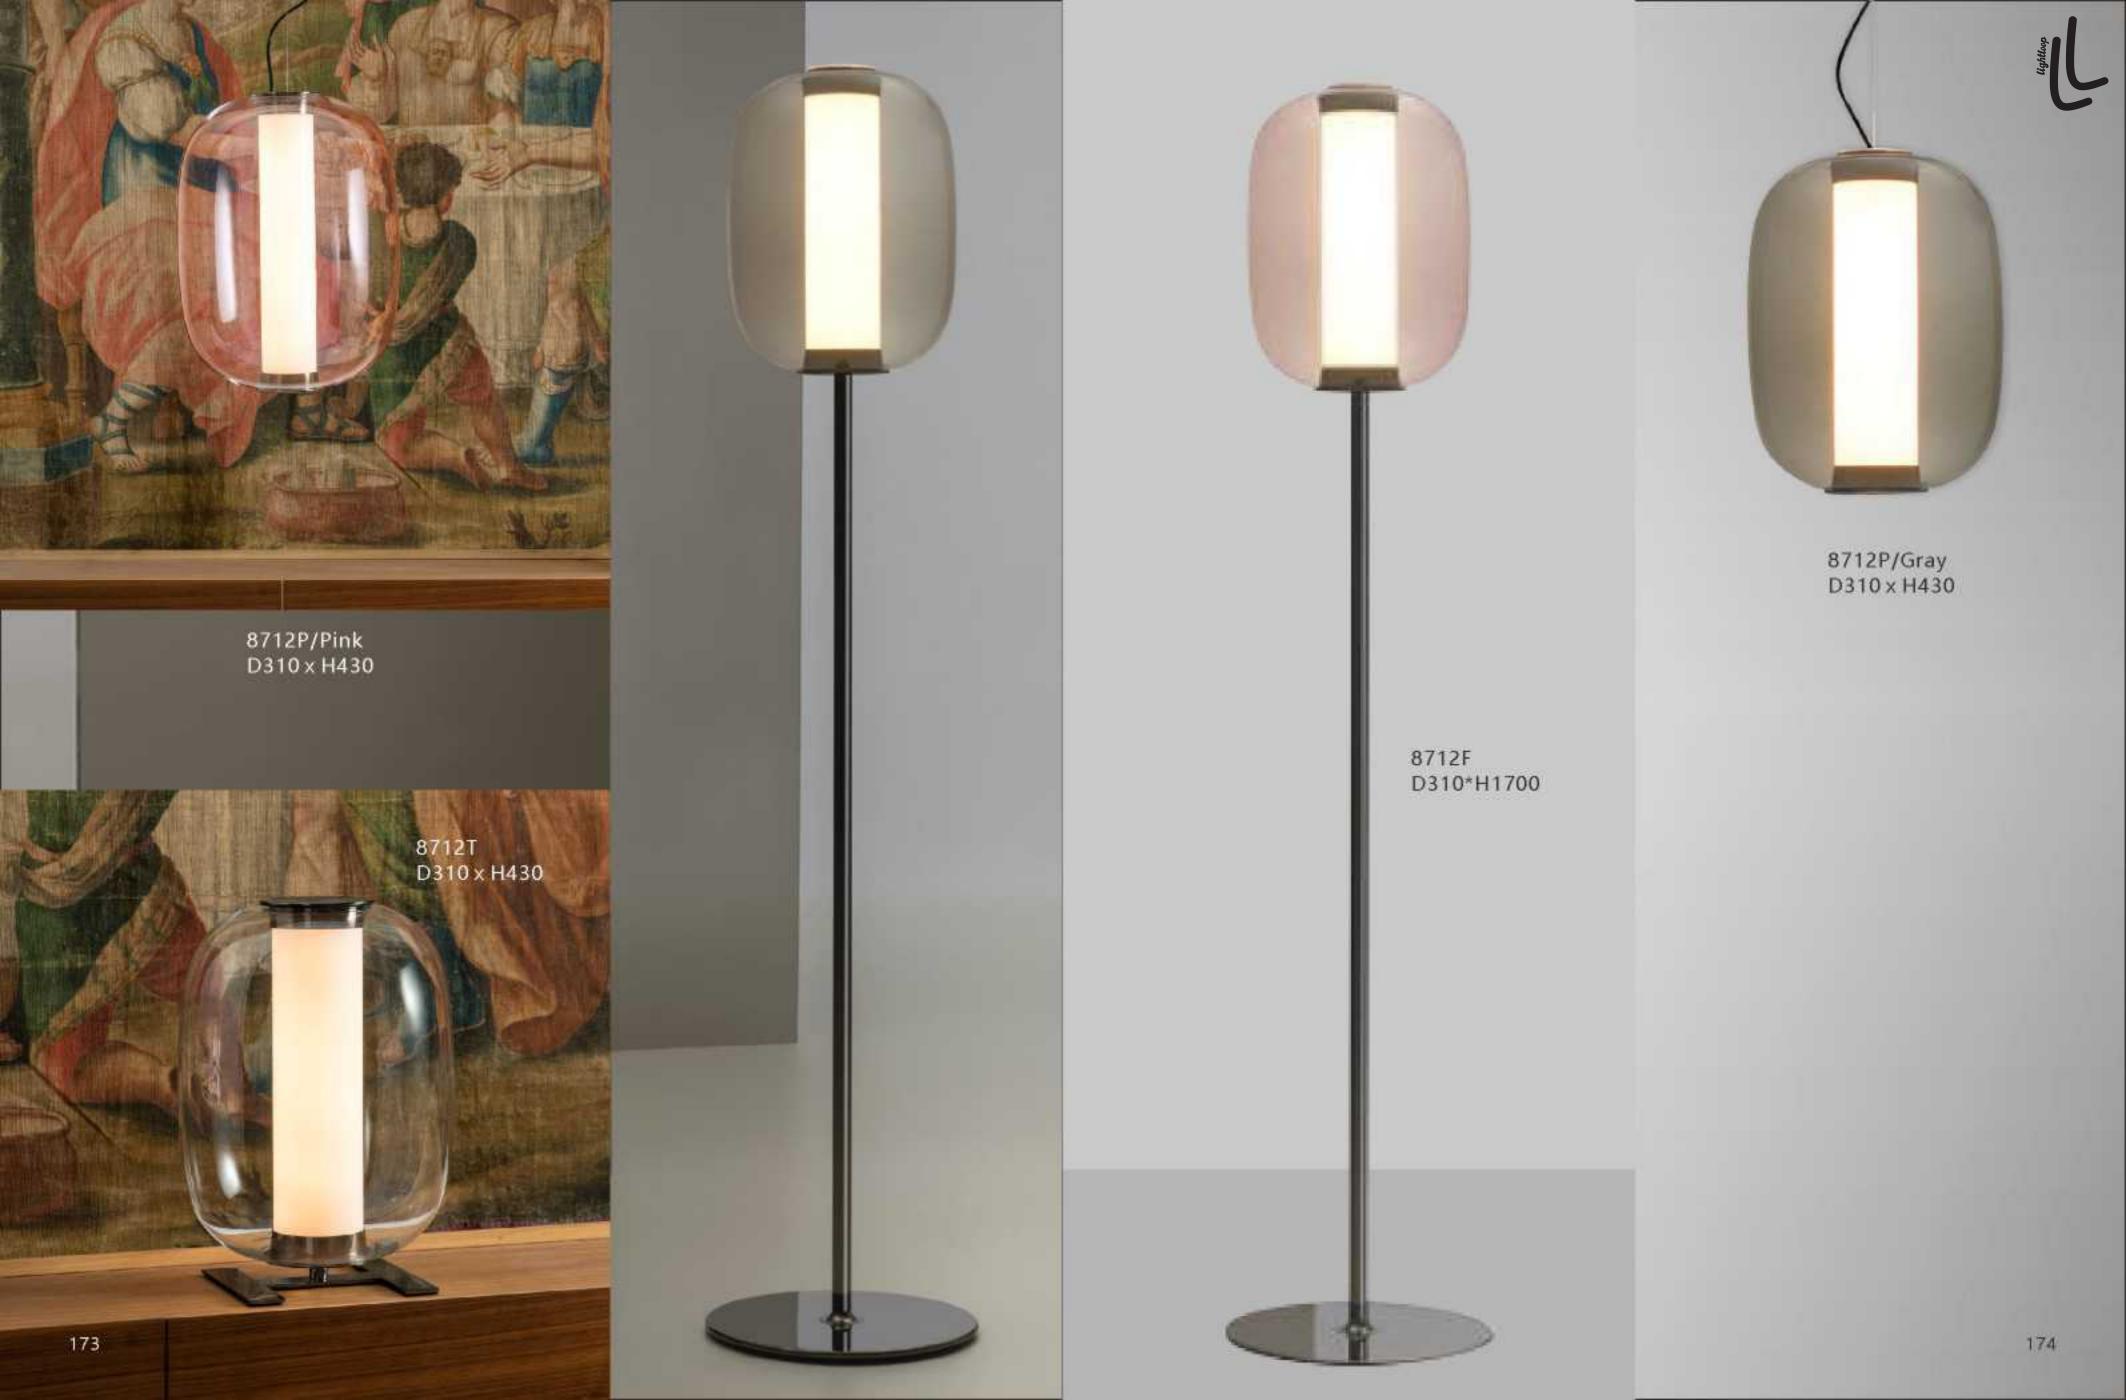

0



10306P/5 Black Ф600\*Н1500



10306P/3 Black Ф600\*Н1500









11704P/17 L800\*W300\*H1500



































8827P/1 D200\*H150 8827P/19 D800\*H2000 8827P/29 D1160\*H3000 8827P/45 D1500\*H3000







8109W S: D600\*H120 M: D800\*H120 L: D1000\*H120









9550W/R S D600\*H120 9550W/R L D800\*H120









8072W/S D610\*H100 8072W/L D810\*H100



8109P/R S: D800\*H450 L: D1000\*H450





10707W L1350\*H425 L1930\*H840



























8607W

































10669W1 L600\*W16 10669P/S L600\*W16 10669T D150\*H460

10669W2 L1000\*W16 10669P/M L800\*W16 10669F D180\*H1500

10669P/L L1000\*W16













8902P/10 D450\*H2000 Base: D400\*H550











10346P/16 D1350\*H1500













12668P/L D650\*H280















10702P D200\*H259

























8836P/L L1300\*W200\*H250



8836P D600\*H230 D800\*H230 D1000\*H230







8825P/Copper D760\*H550



8825P/Silver D760\*H550



































10248P/B-2 D350\*H960

10248P/B-3 D160\*H1180







10248F2 D300\*H1300



10248F1 D300\*H1250

211



















8711P L1500\*W150\*H230













10801P/ GOLD 10801P/ SV D630\*270\*621 D630\*270\*622

229









10116P/S D600\*W320 10116P/L D1200\*W620











10213T1 D200\*H250







9572P/B D200\*H1250

















10708P/6 D710\*H55



10708P/8 D890\*H55













19152/3 clear glass ball:D110 D130 D150











10700P D420\*H1500











10803P/1 D90\*H300

























10114C









10922P/8 D1000\*H550







10115W D160\*H220