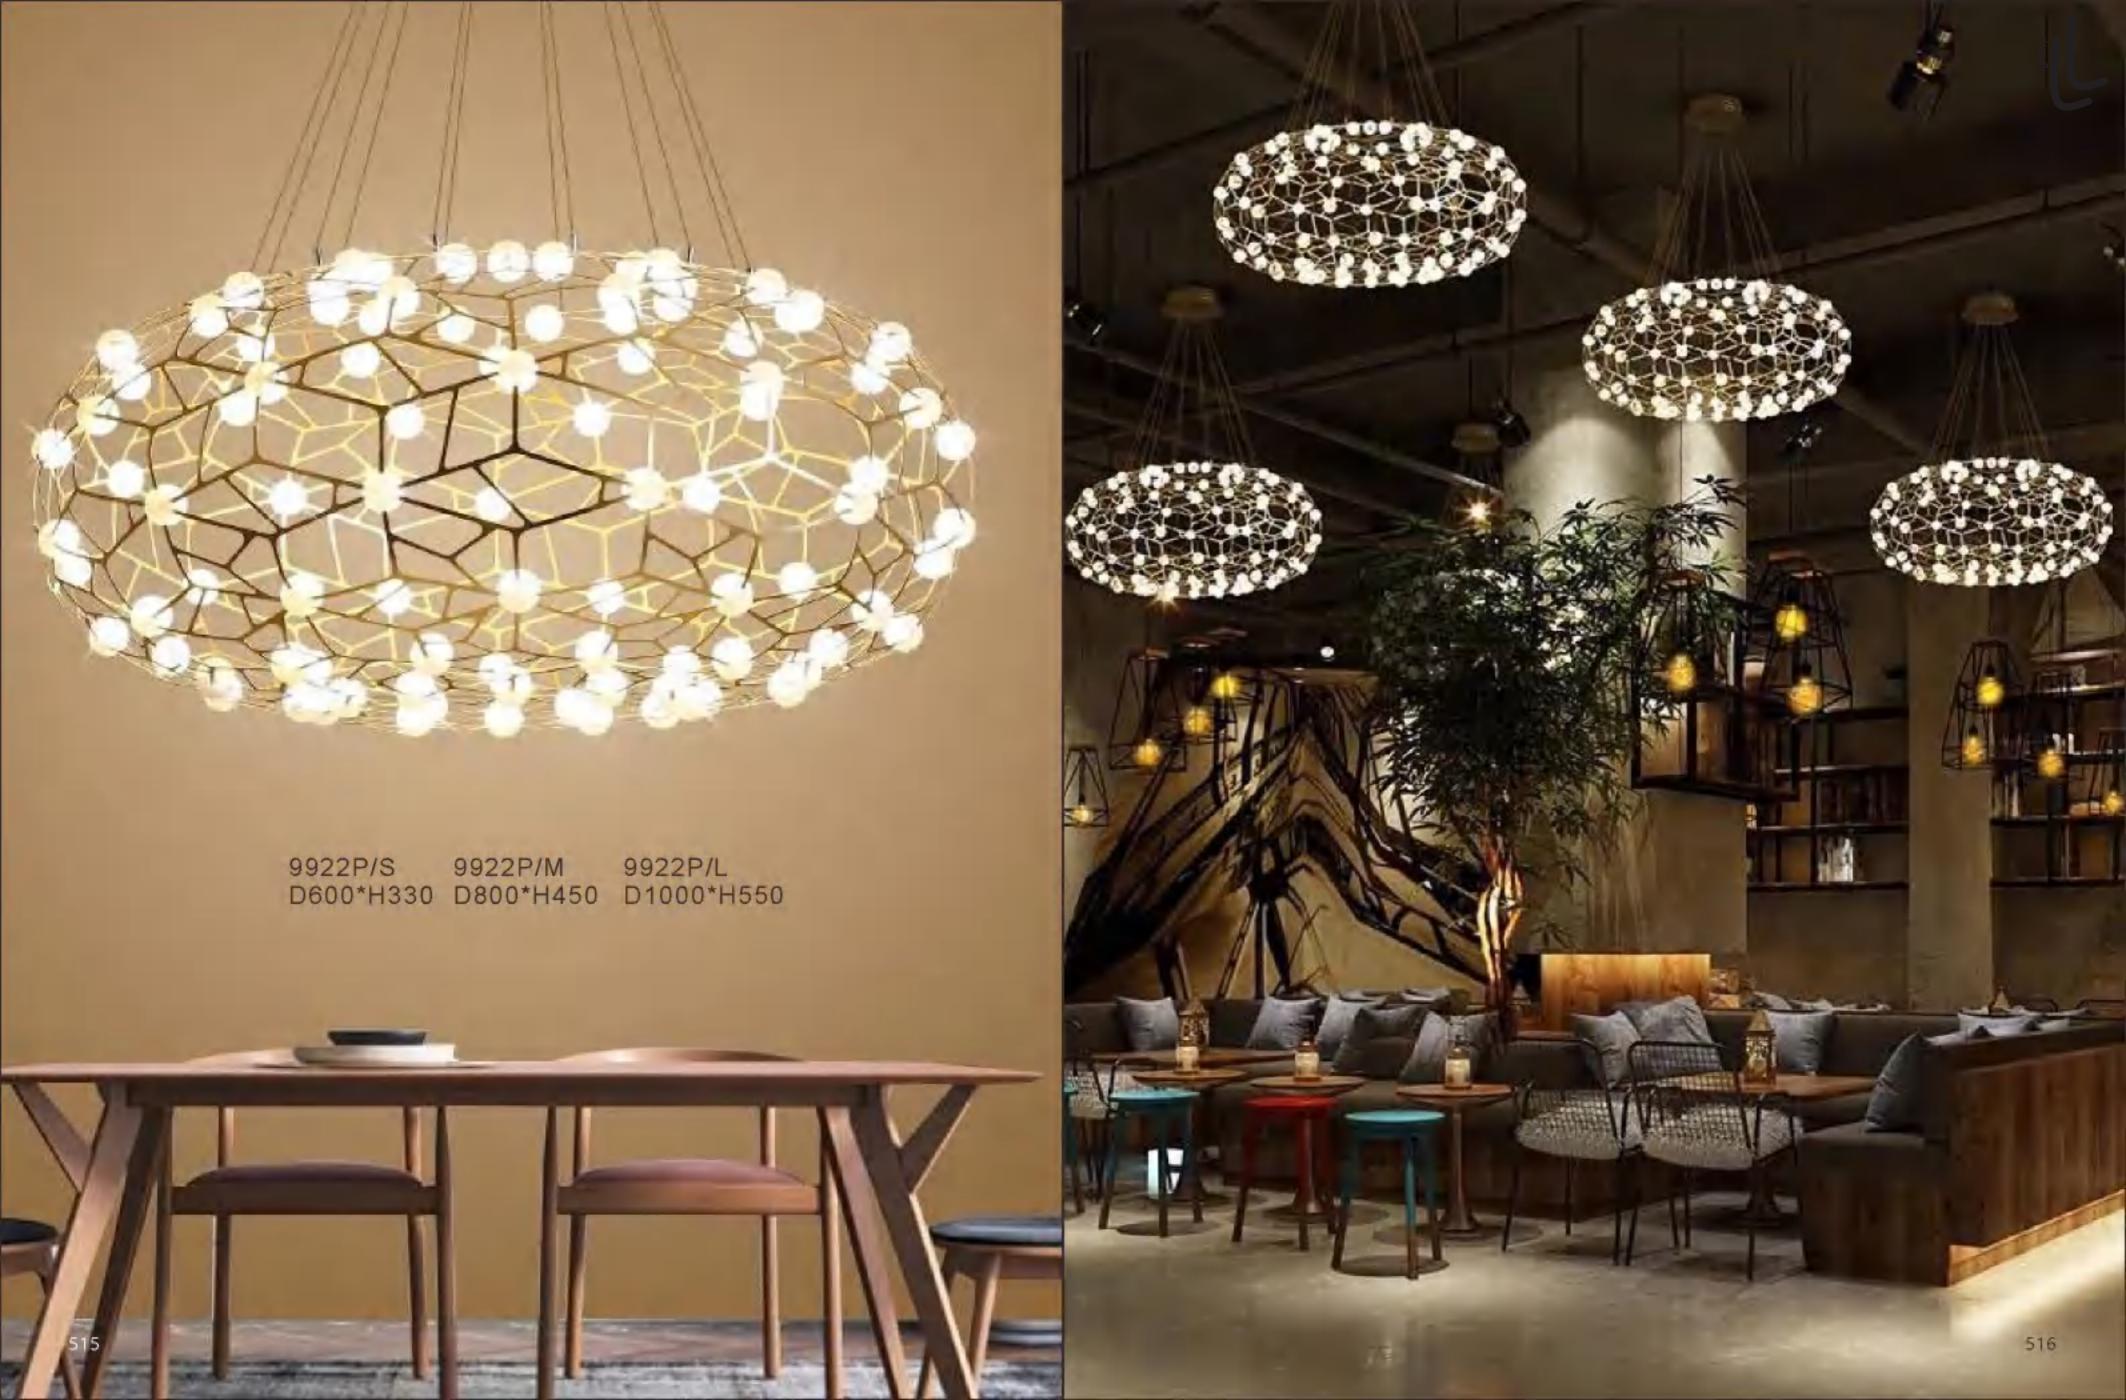

10229P S: D250 M: D350 L: D450













10340P/WH D330\*H300















10348P/1

S: L495\*W140\*H307 L: L495\*W220\*H387



L320\*W140\*H1500

















10254P/A-6 D450\*HH650





10254P/B-4 L550\*H450

10254P/B-7 L1000\*H450



























































10238P/3



10238P D450/D650 D850/D1080



10238P/2































7029T D400\*H460













7028F BK

52CM

160CM







9965F D240\*H1300

456























9911P/8 D950H530

















10049T white Ø300\*H440







9080T/SD280\*H260 9080T/LD394\*H369











9962P D600\*H300





9962P D600\*H300

9962P D600\*H300

















9969T/B D350\*H280















9914P/A D250\*H450



9914P/B D200\*H250

499







9936P D385\*H360







































9967P/L L1000\*350\*H300





9967P/D800 9967P/D600





9942- B-S D510H580 9942- B-L D750H810

9942- C-S D760H870 9942- C-L D1360H1360





9707P/S L900\*W350\*H400 9707P/L L1250\*W650\*H520 9707P/XL L1950\*W1000\*H1420























9312F **●**○ D600\*H1650









9388P





9208 D200\*H300 Gold/Silver/Amber/Clear/Blue







9305P/S D270\*H270 9305P/L D380\*H380

















9306P D180\*H300

551



9203P D160/D220/D300/D480 white/black/grey/green/coffee























7095F D600\*H1800-2400



9901P S:D200\*H180 L:D325\*H295







9196P D450\*H500











9255T D330\*H500

9255F/S D355\*H1200 9255F/L D430\*H1280

9255P/S D330\*H560

9255P/L D430\*H640













9133W3 L370\*W205\*H765

9133T2 L460\*W275\*H540







9214P-5 D450\*H4