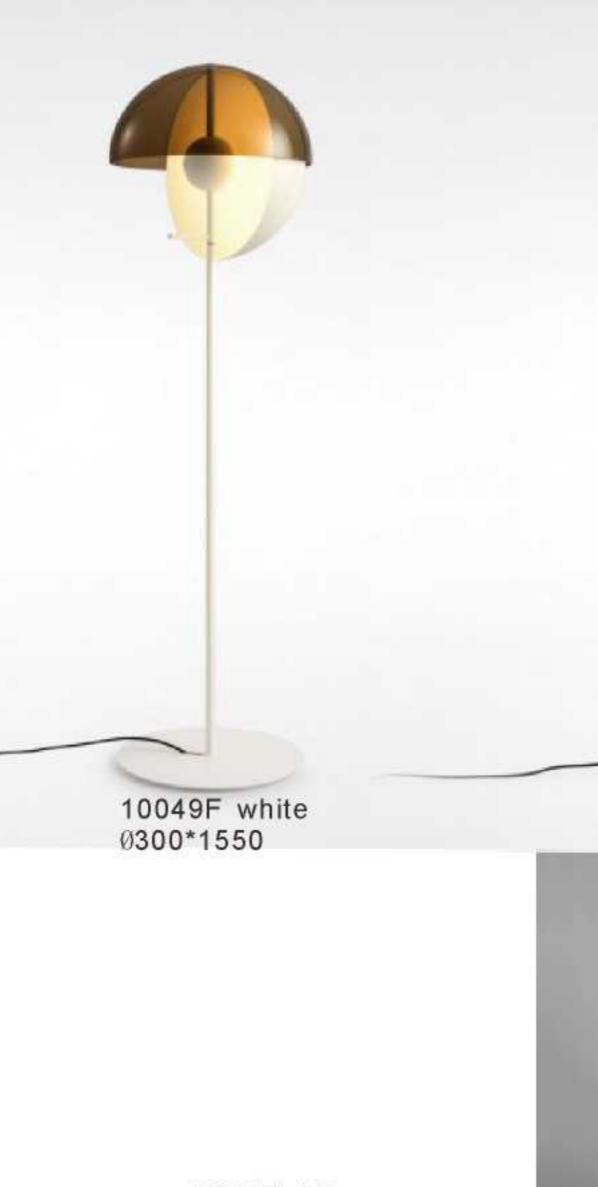

7028F BK

52CM

160CM

9965F D240\*H1300

456

9911P/8 D950H530

10049T white Ø300\*H440

9080T/SD280\*H260 9080T/LD394\*H369