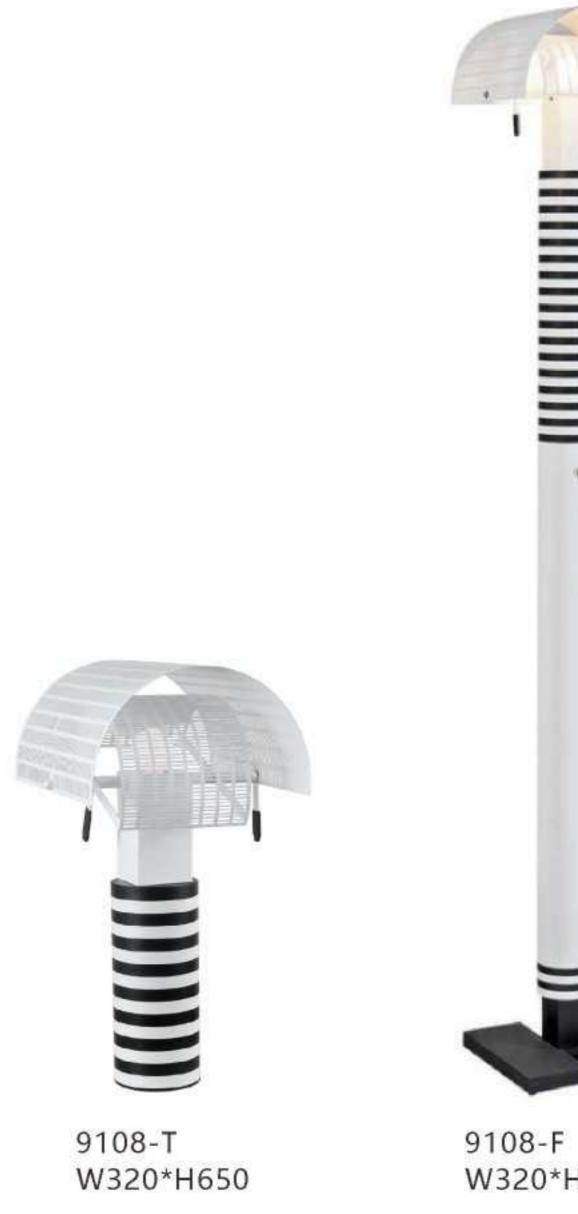

## **Decorative Lighting**

"Bring you beyond"

D720\*H1450

9592F D280\*H1500

9110P D520\*H50

1035P L1200 \* W 800 \*H 410

6983F Ф320\*Н1350

6984T gold D260\*H620