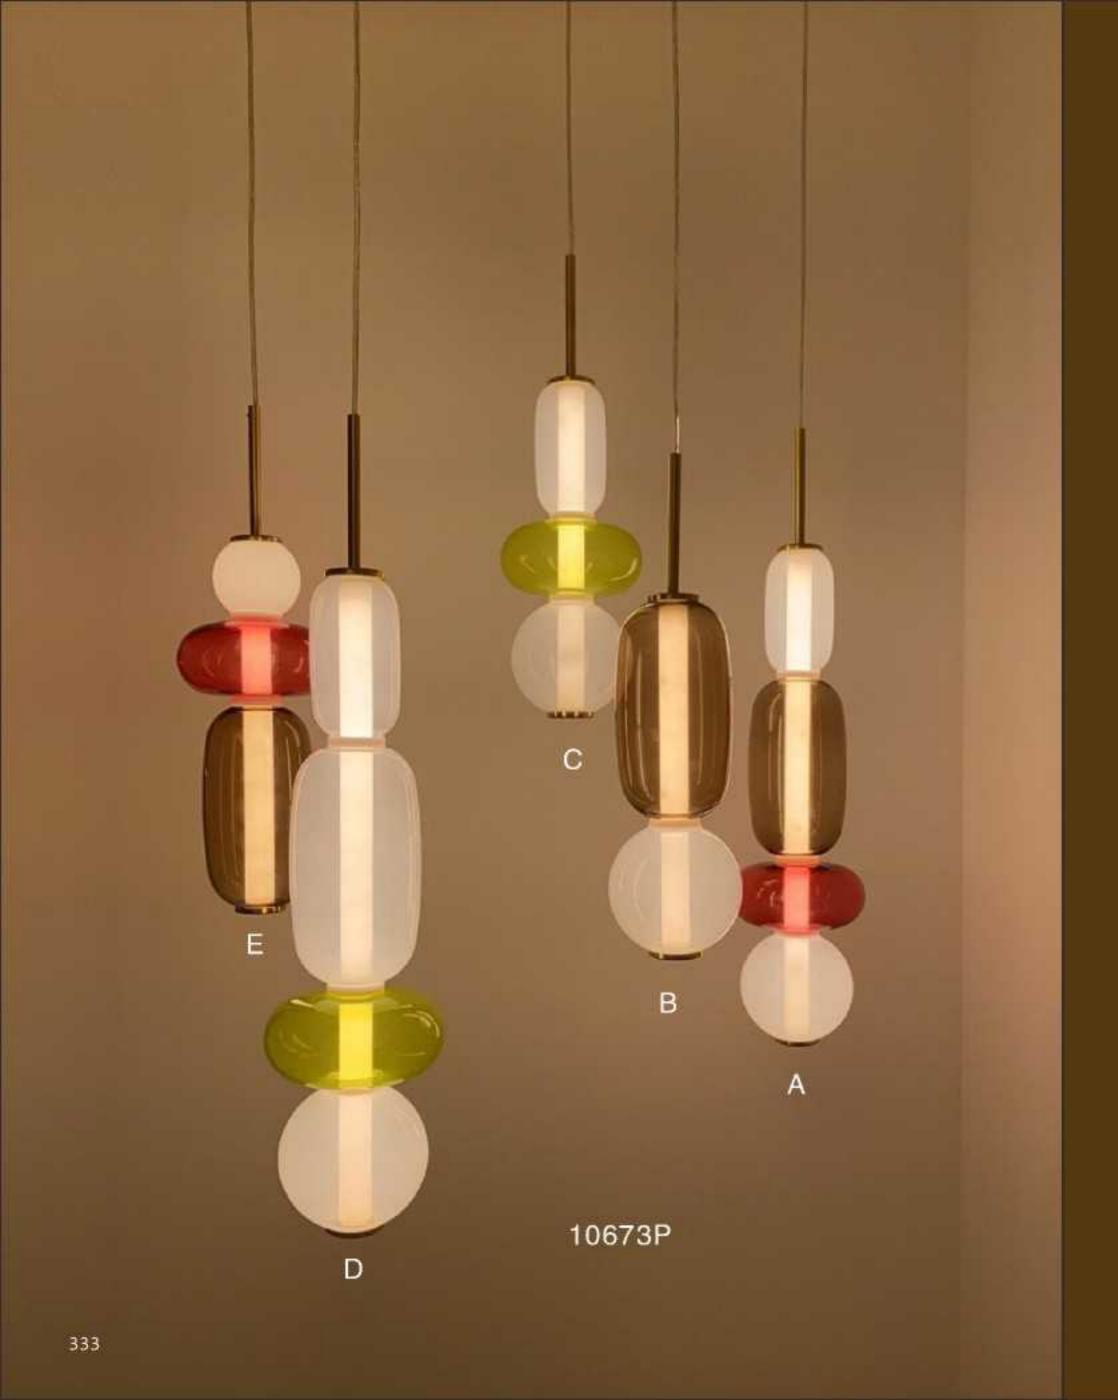

10248P/B-2 D350\*H960

10248P/B-3 D160\*H1180

10248F2 D300\*H1300

10248F1 D300\*H1250

211

8711P L1500\*W150\*H230

10801P/ GOLD 10801P/ SV D630\*270\*621 D630\*270\*622

229