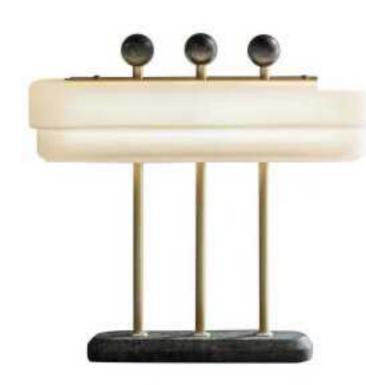

10248P/B-2 D350\*H960

10248P/B-3 D160\*H1180

10248F2 D300\*H1300

10248F1 D300\*H1250

211

8711P L1500\*W150\*H230

10801P/ GOLD 10801P/ SV D630\*270\*621 D630\*270\*622

229