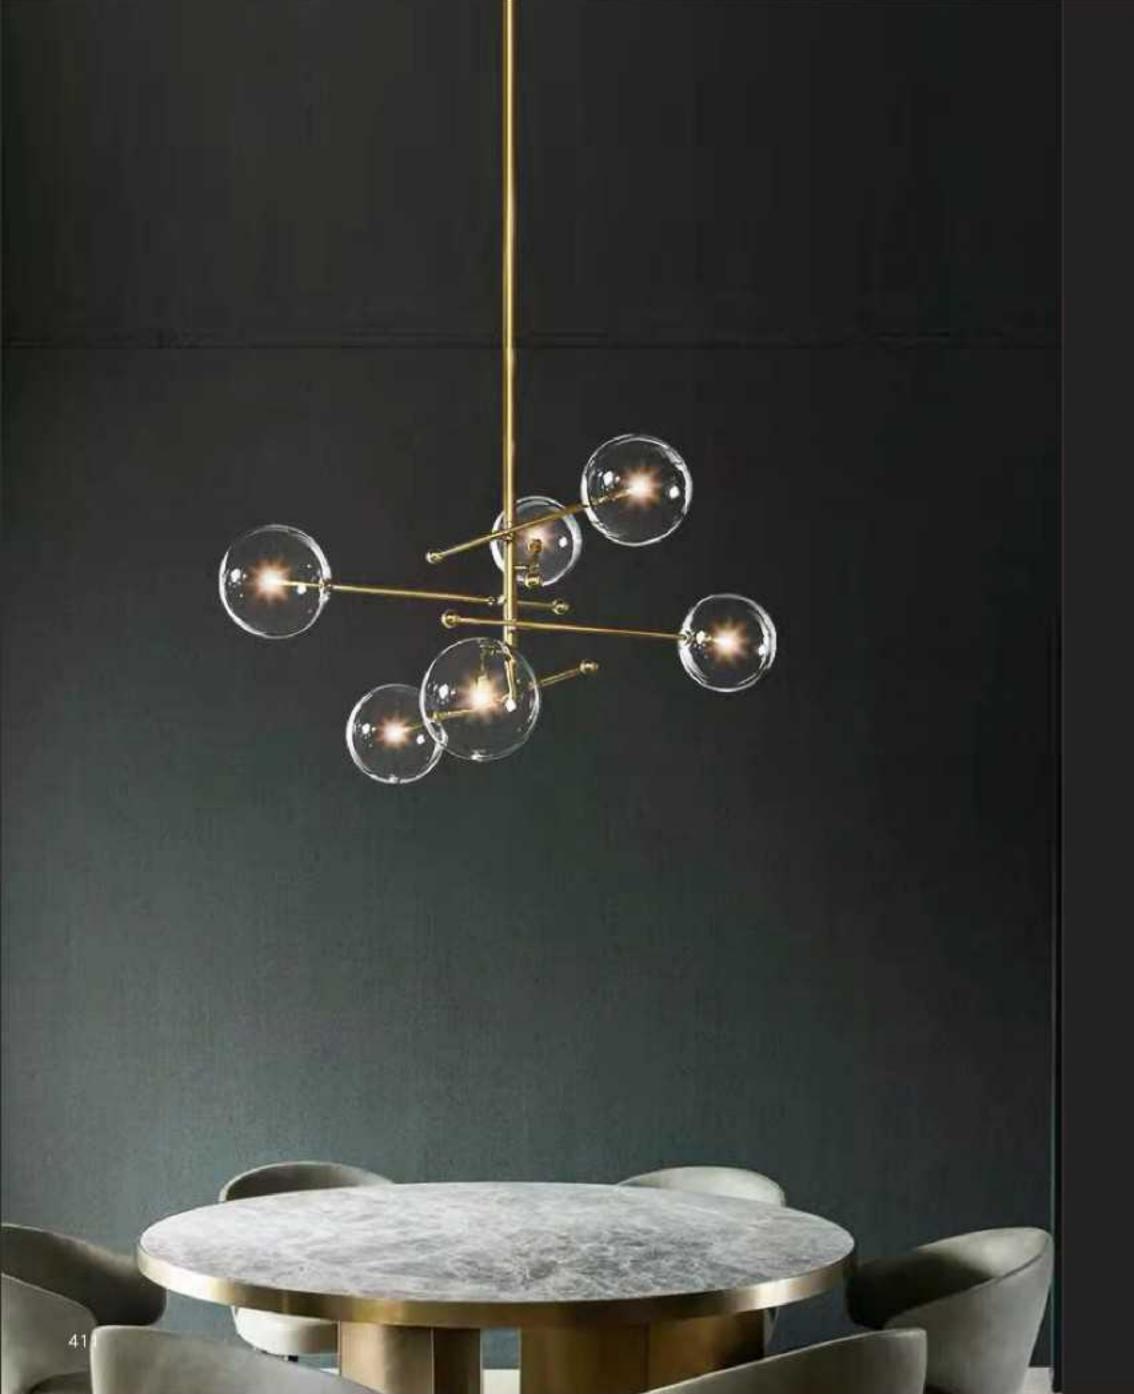

W D440\*H470



10579T D440\*H440





















10675P1 L250\*W250\*H250



10675T2 D320\*W320\*H680



10675P3 L730\*W250\*H250



10675P/2A D250\*W250\*H490







10345P/3A



10345P/3B











9528P/XS

9528P/S

9528P/M

9528P/L

D220\*H240

D350\*H370

D420\*H440

D550\*H570





10342P D655\*H830









10240T/GOLD D250\*H80





10240T/copper D250\*H80





6003P D220\*H2000









10260T/L BK φ370\*H690













10249P/1 D100\*H300









10552P











10267P/Grey D750\*H420





9129P 00000 D320\*H260















10229P S: D250 M: D350 L: D450













10340P/WH D330\*H300















10348P/1

S: L495\*W140\*H307 L: L495\*W220\*H387



L320\*W140\*H1500

















10254P/A-6 D450\*HH650





10254P/B-4 L550\*H450

10254P/B-7 L1000\*H450



























































10238P/3



10238P D450/D650 D850/D1080



10238P/2































7029T D400\*H460













7028F BK

52CM

160CM







9965F D240\*H1300

456























9911P/8 D950H530

















10049T white Ø300\*H440







9080T/SD280\*H260 9080T/LD394\*H369











9962P D600\*H300





9962P D600\*H300

9962P D600\*H300

















9969T/B D350\*H280















9914P/A D250\*H450



9914P/B D200\*H250

499







9936P D385\*H360







































9967P/L L1000\*350\*H300





9967P/D800 9967P/D600





9942- B-S D510H580 9942- B-L D750H810

9942- C-S D760H870 9942- C-L D1360H1360





9707P/S L900\*W350\*H400 9707P/L L1250\*W650\*H520 9707P/XL L1950\*W1000\*H1420