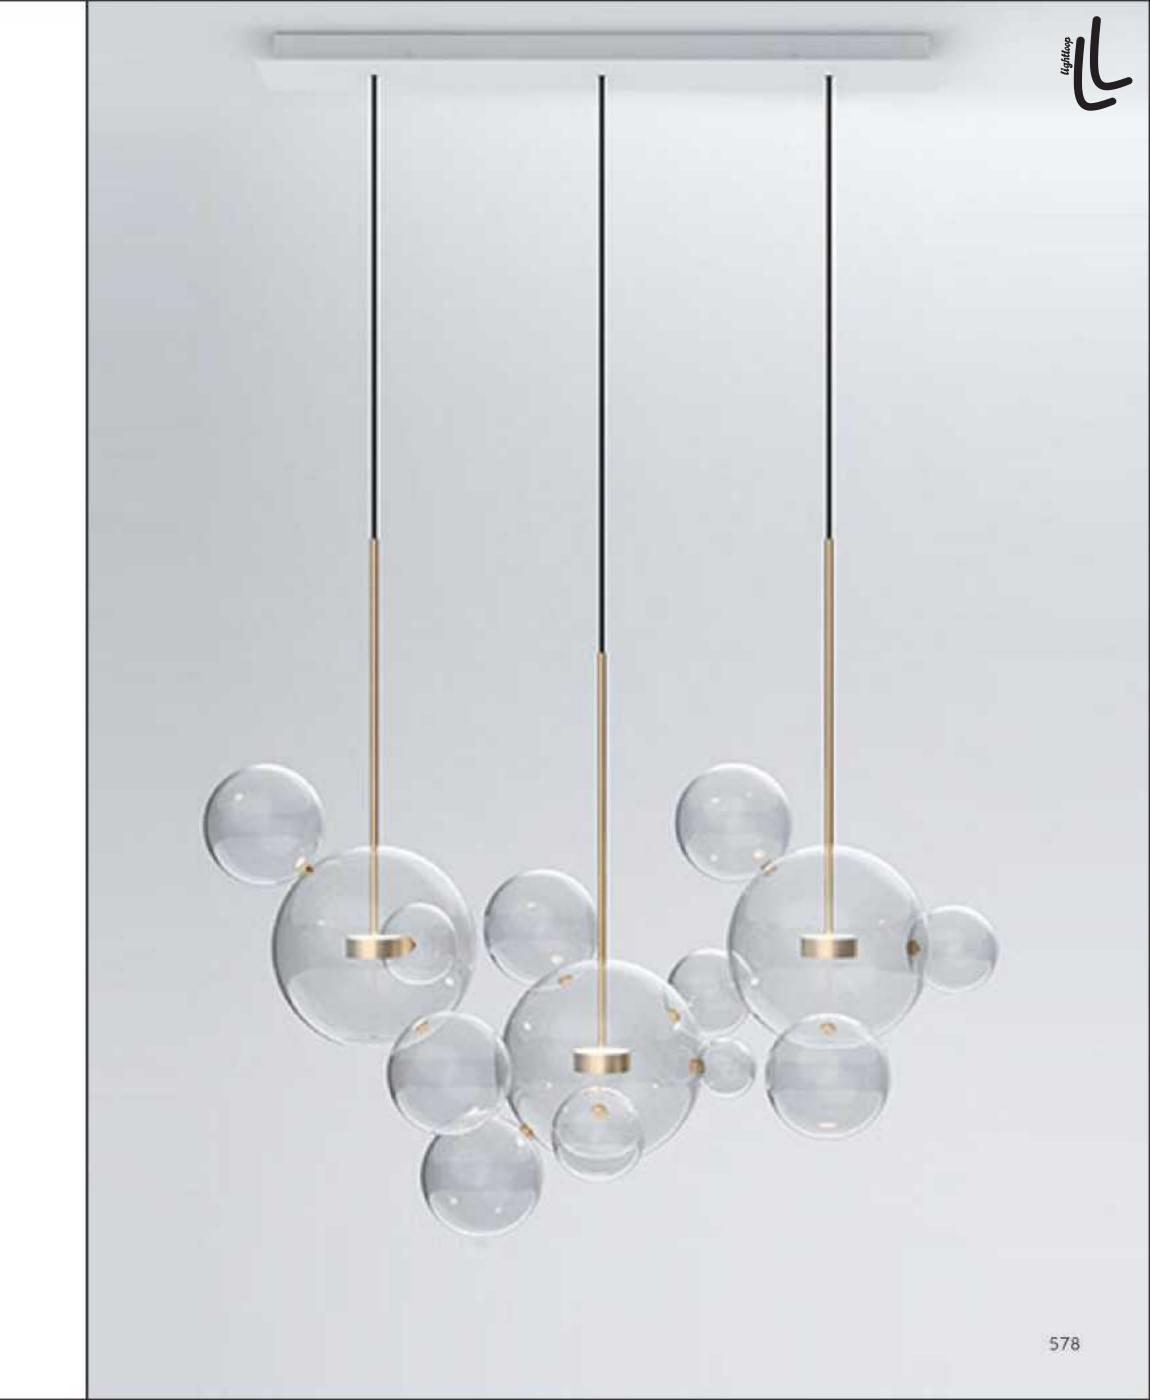

9967P/L L1000\*350\*H300

9967P/D800 9967P/D600

9942- B-S D510H580 9942- B-L D750H810

9942- C-S D760H870 9942- C-L D1360H1360

9707P/S L900\*W350\*H400 9707P/L L1250\*W650\*H520 9707P/XL L1950\*W1000\*H1420