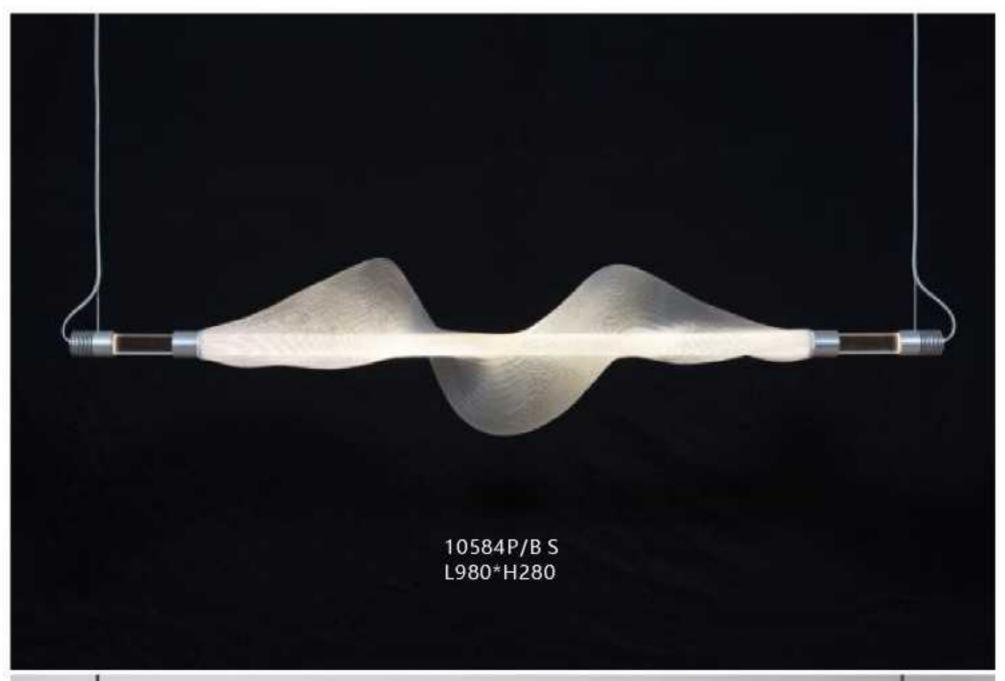

*H550











10346P/16 D1350\*H1500













12668P/L D650\*H280















10702P D200\*H259

























8836P/L L1300\*W200\*H250



8836P D600\*H230 D800\*H230 D1000\*H230







8825P/Copper D760\*H550



8825P/Silver D760\*H550



































10248P/B-2 D350\*H960

10248P/B-3 D160\*H1180







10248F2 D300\*H1300



10248F1 D300\*H1250

211



















8711P L1500\*W150\*H230













10801P/ GOLD 10801P/ SV D630\*270\*621 D630\*270\*622

229









10116P/S D600\*W320 10116P/L D1200\*W620











10213T1 D200\*H250







9572P/B D200\*H1250

















10708P/6 D710\*H55



10708P/8 D890\*H55













19152/3 clear glass ball:D110 D130 D150











10700P D420\*H1500











10803P/1 D90\*H300

























10114C









10922P/8 D1000\*H550







10115W D160\*H220











































10926P1 Φ400\*H80 Φ600\*H80 Φ800\*H80 Φ1000\*H80 10926P2 D800+D400 D1000+D600 10926P3 D800+D600+D400













10706P/30 D1180\*H570











10687P D220\*H420























10338W D100\*H1350









10087P1 L1200\*D170\*H500

10087P2 L1200\*D310\*H630



10087T D190\*H420



10579P D440\*H440



10579W D440\*H470



10579T D440\*H440





















10675P1 L250\*W250\*H250



10675T2 D320\*W320\*H680



10675P3 L730\*W250\*H250



10675P/2A D250\*W250\*H490







10345P/3A



10345P/3B











9528P/XS

9528P/S

9528P/M

9528P/L

D220\*H240

D350\*H370

D420\*H440

D550\*H570





10342P D655\*H830









10240T/GOLD D250\*H80





10240T/copper