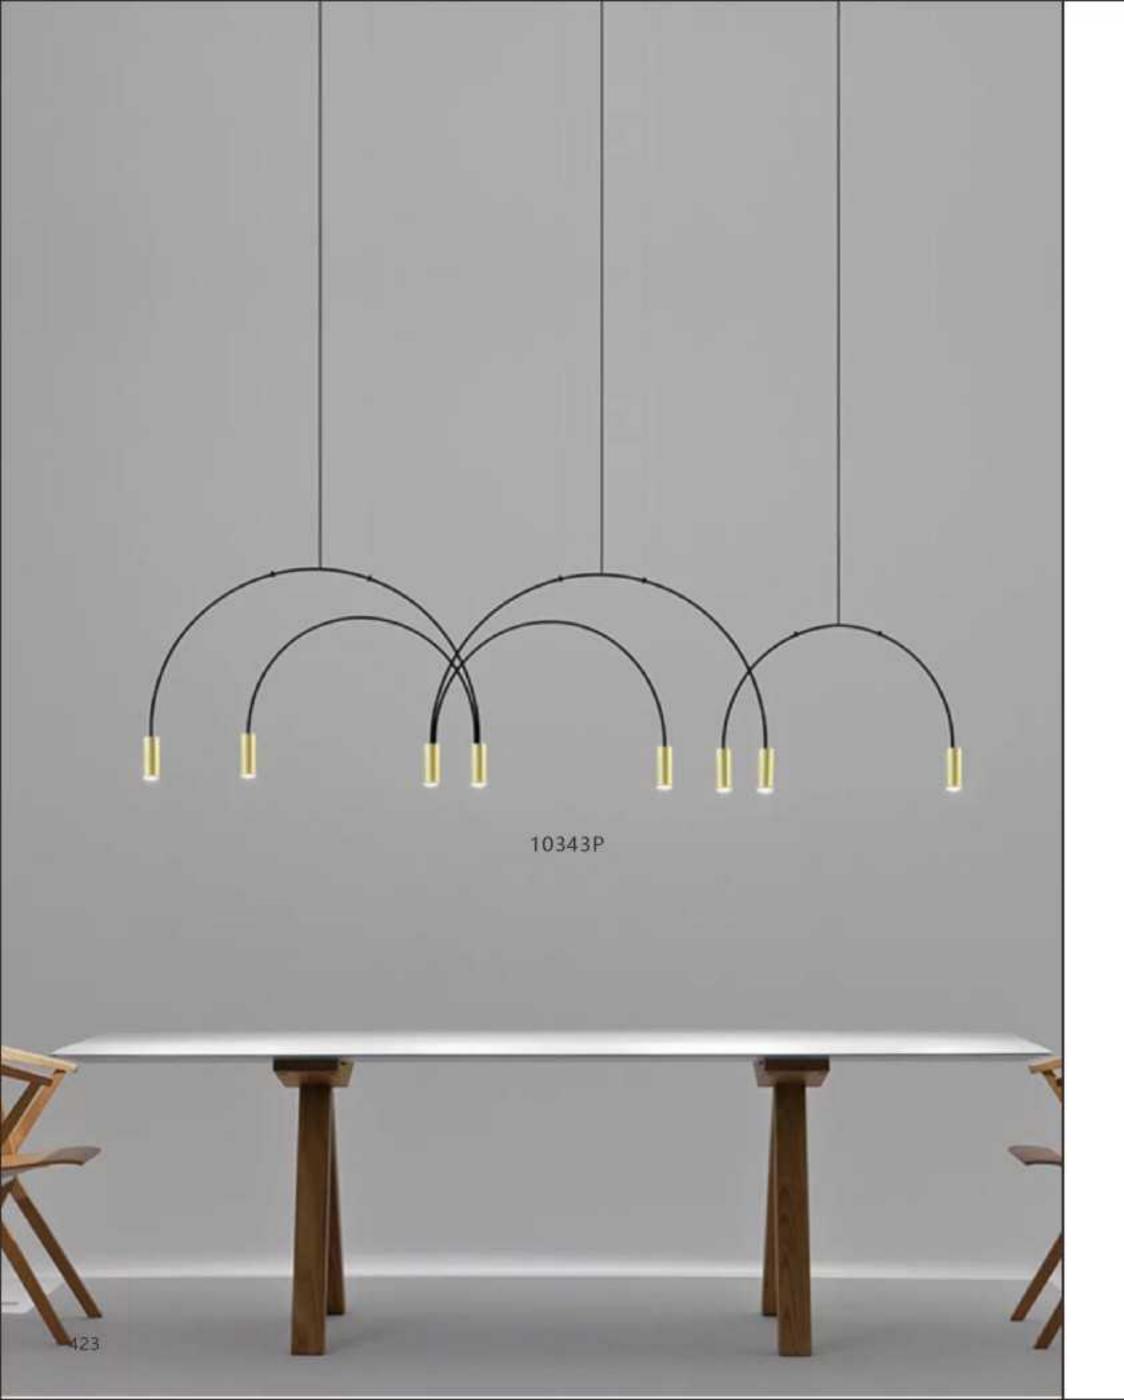

10675P/2A D250\*W250\*H490

10345P/3A

10345P/3B

9528P/XS

9528P/S

9528P/M

9528P/L

D220\*H240