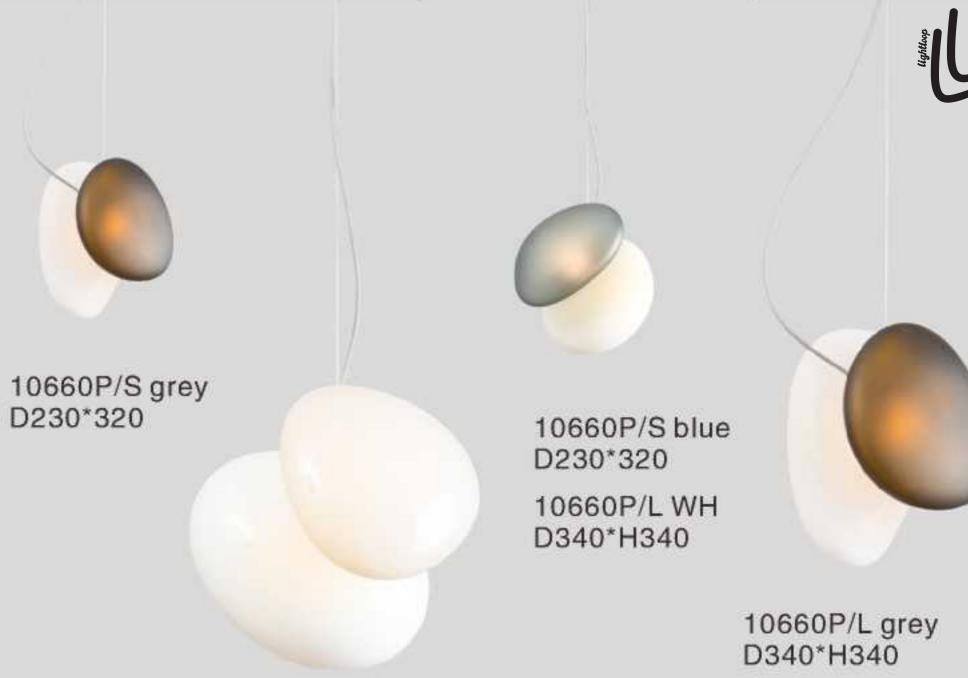

10248P/B-2 D350\*H960

10248P/B-3 D160\*H1180







10248F2 D300\*H1300



10248F1 D300\*H1250

211



















8711P L1500\*W150\*H230













10801P/ GOLD 10801P/ SV D630\*270\*621 D630\*270\*622

229









10116P/S D600\*W320 10116P/L D1200\*W620











10213T1 D200\*H250







9572P/B D200\*H1250

















10708P/6 D710\*H55



10708P/8 D890\*H55













19152/3 clear glass ball:D110 D130 D150











10700P D420\*H1500











10803P/1 D90\*H300

























10114C









10922P/8 D1000\*H550







10115W D160\*H220











































10926P1 Φ400\*H80 Φ600\*H80 Φ800\*H80 Φ1000\*H80 10926P2 D800+D400 D1000+D600 10926P3 D800+D600+D400













10706P/30 D1180\*H570











10687P D220\*H420























10338W D100\*H1350









10087P1 L1200\*D170\*H500

10087P2 L1200\*D310\*H630



10087T D190\*H420



10579P D440\*H440



10579W D440\*H470



10579T D440\*H440





















10675P1 L250\*W250\*H250



10675T2 D320\*W320\*H680



10675P3 L730\*W250\*H250



10675P/2A D250\*W250\*H490







10345P/3A



10345P/3B











9528P/XS

9528P/S

9528P/M

9528P/L

D220\*H240

D350\*H370

D420\*H440

D550\*H570





10342P D655\*H830









10240T/GOLD D250\*H80





10240T/copper D250\*H80





6003P D220\*H2000









10260T/L BK φ370\*H690













10249P/1 D100\*H300









10552P











10267P/Grey D750\*H420





9129P 00000 D320\*H260















10229P S: D250 M: D350 L: D450













10340P/WH D330\*H300















10348P/1

S: L495\