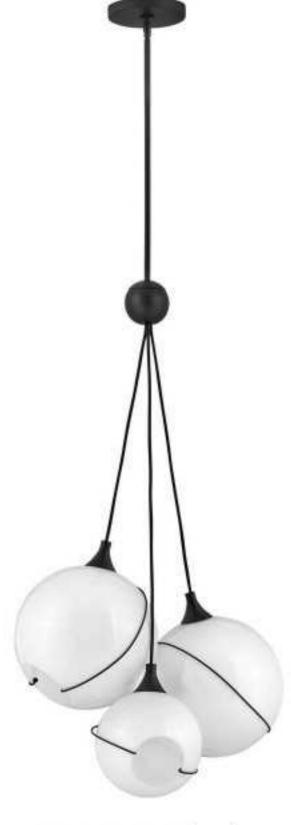

9817P/5 Black D700\*H470

10302P/R900+500 Ф900\*H1450

9153P/6 Black D450\*H426

9153P/10 Black D450\*H605

9153W/2 Black D240\*H450

10309W W199\*E183\*H502

10309T D230\*H542

10305W/S Silver L350\*160\*H50