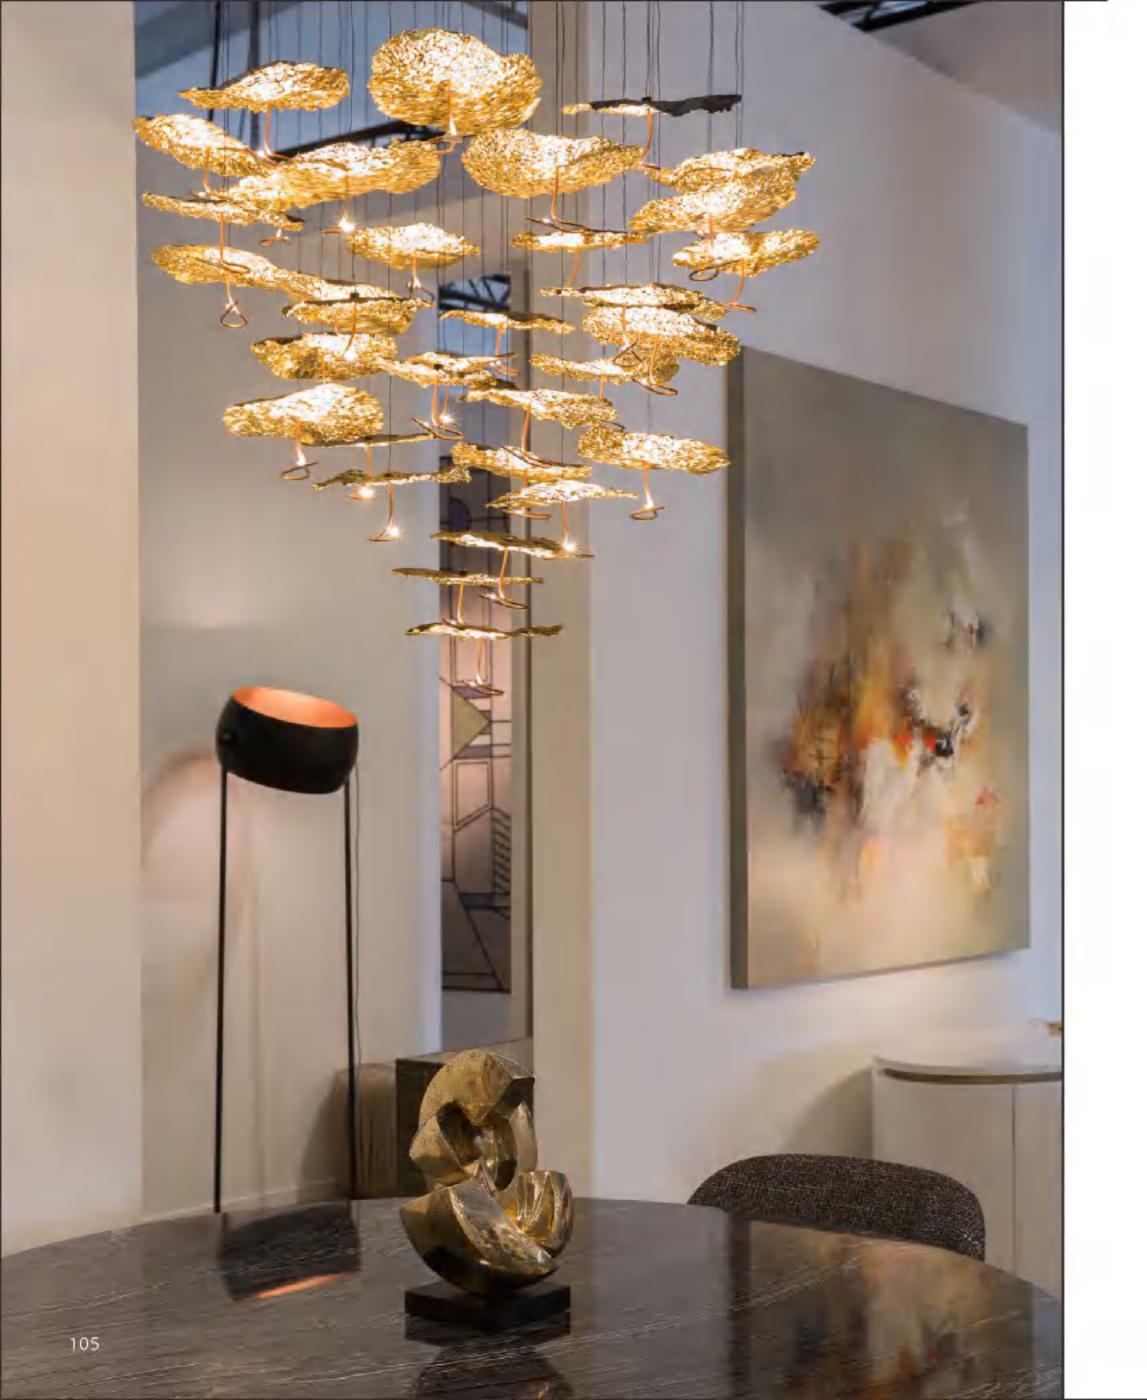

11704P/17 L800\*W300\*H1500

8827P/1 D200\*H150 8827P/19 D800\*H2000 8827P/29 D1160\*H3000 8827P/45 D1500\*H3000

8109W S: D600\*H120 M: D800\*H120 L: D1000\*H120

9550W/R S D600\*H120 9550W/R L D800\*H120

8072W/S D610\*H100 8072W/L D810\*H100