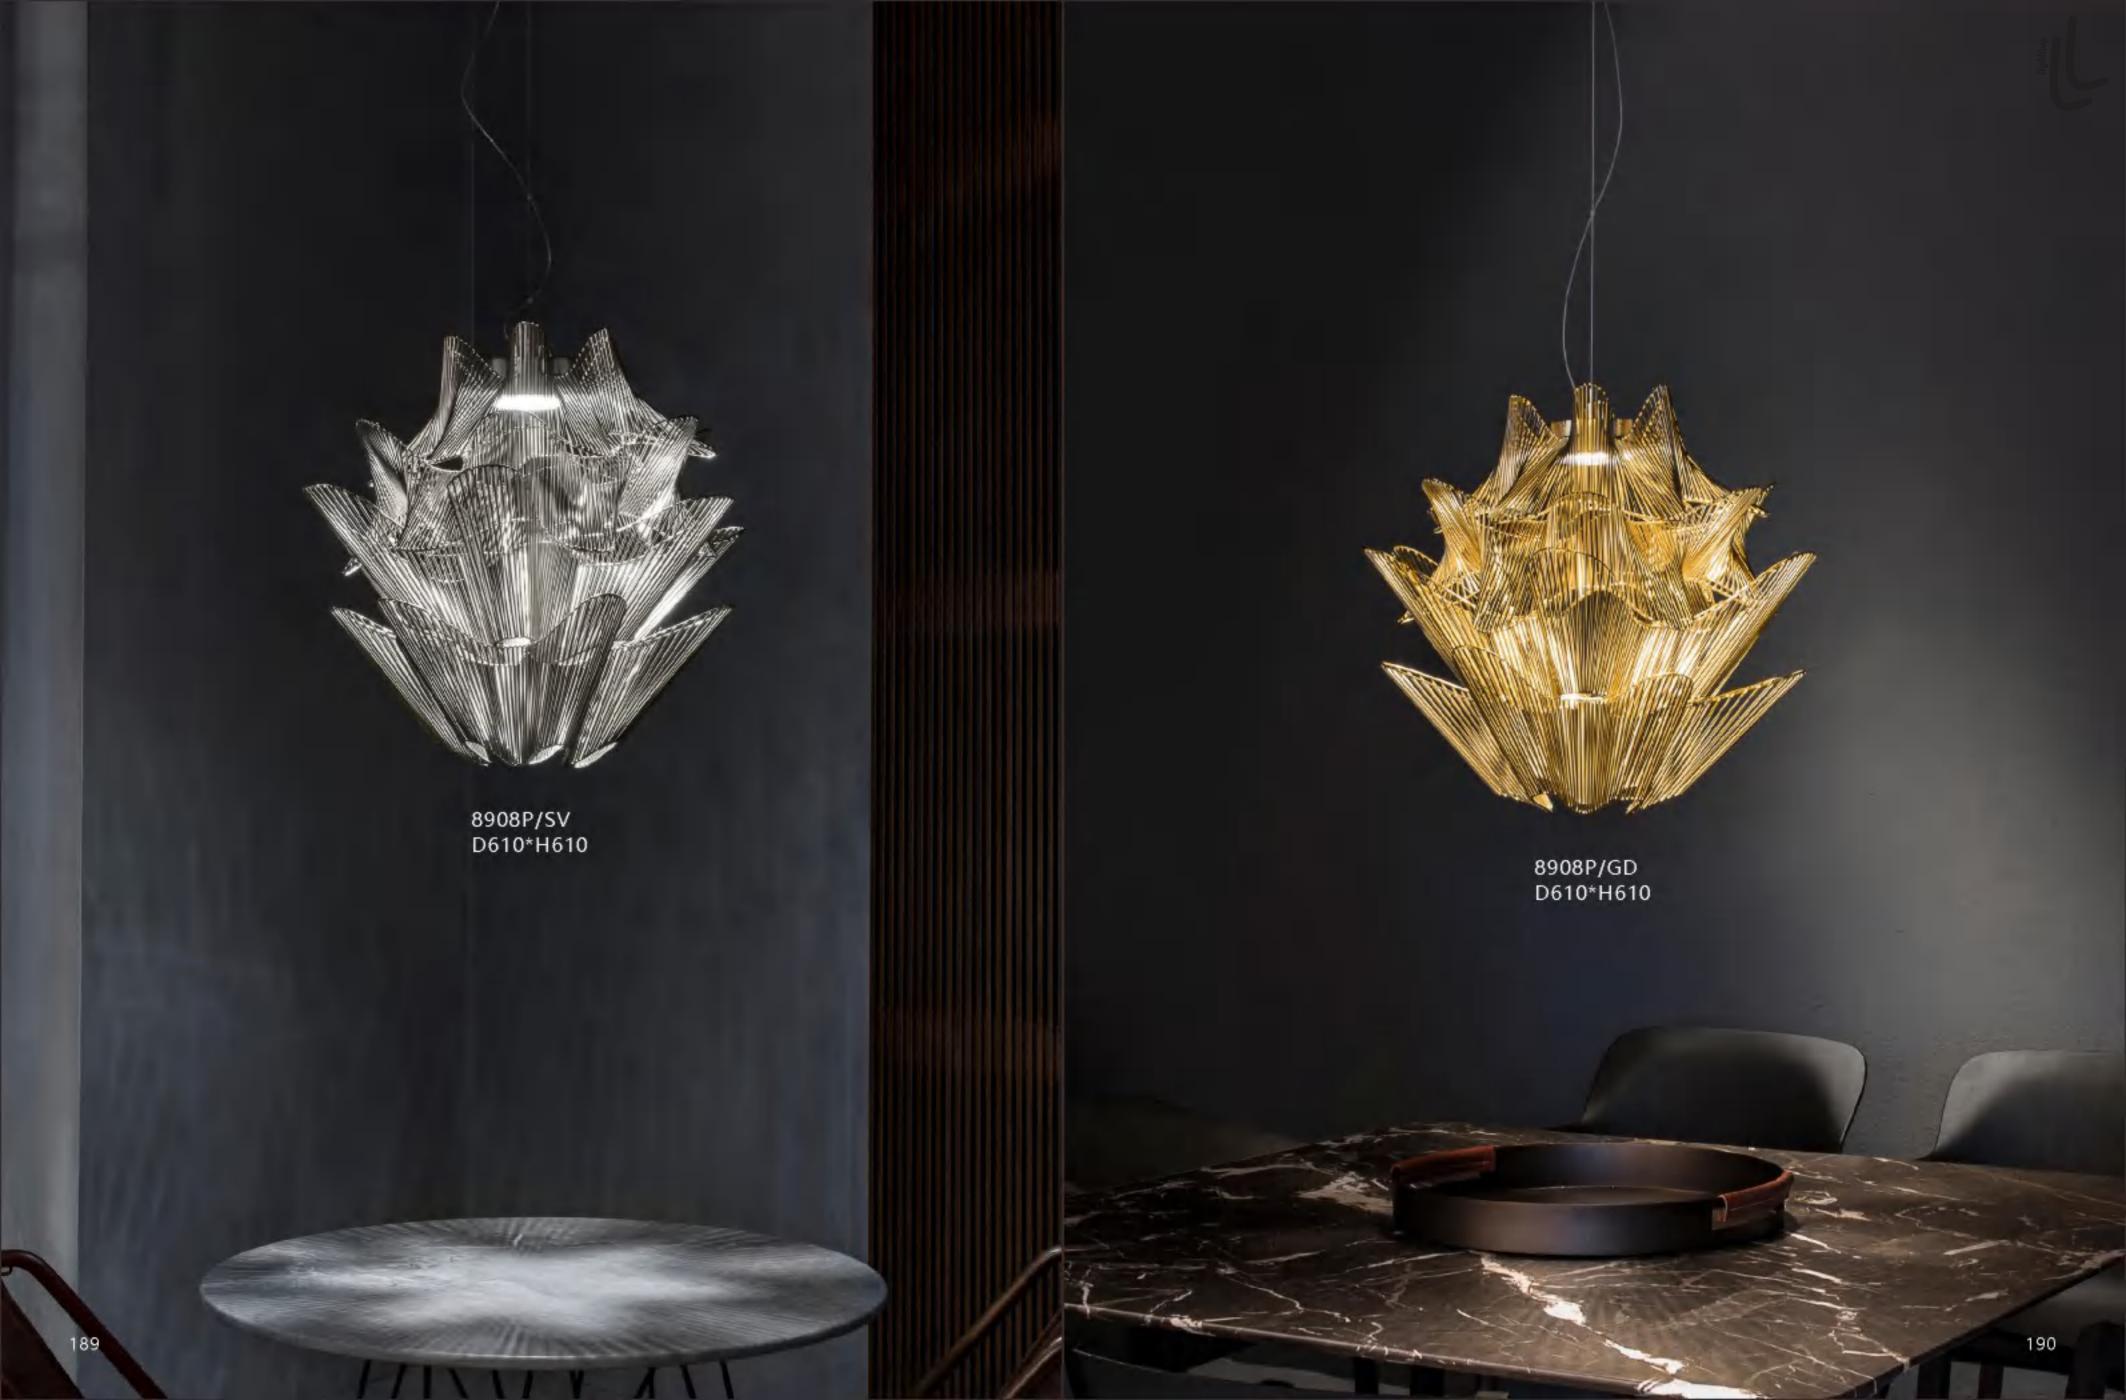

8827P/19 D800\*H2000 8827P/29 D1160\*H3000 8827P/45 D1500\*H3000







8109W S: D600\*H120 M: D800\*H120 L: D1000\*H120









9550W/R S D600\*H120 9550W/R L D800\*H120









8072W/S D610\*H100 8072W/L D810\*H100



8109P/R S: D800\*H450 L: D1000\*H450





10707W L1350\*H425 L1930\*H840



























8607W

































10669W1 L600\*W16 10669P/S L600\*W16 10669T D150\*H460

10669W2 L1000\*W16 10669P/M L800\*W16 10669F D180\*H1500

10669P/L L1000\*W16













8902P/10 D450\*H2000 Base: D400\*H550











10346P/16 D1350\*H1500













12668P/L D650\*H280















10702P D200\*H259

























8836P/L L1300\*W200\*H250



8836P D600\*H230 D800\*H230 D1000\*H230







8825P/Copper D760\*H550



8825P/Silver D760\*H550



































10248P/B-2 D350\*H960

10248P/B-3 D160\*H1180







10248F2 D300\*H1300



10248F1 D300\*H1250

211



















8711P L1500\*W150\*H230













10801P/ GOLD 10801P/ SV D630\*270\*621 D630\*270\*622

229









10116P/S D600\*W320 10116P/L D1200\*W620











10213T1 D200\*H250







9572P/B D200\*H1250

















10708P/6 D710\*H55



10708P/8 D890\*H55













19152/3 clear glass ball:D110 D130 D150











10700P D420\*H1500











10803P/1 D90\*H300

























10114C









10922P/8 D1000\*H550







10115W D160\*H220











































10926P1 Φ400\*H80 Φ600\*H80 Φ800\*H80 Φ1000\*H80 10926P2 D800+D400 D1000+D600 10926P3 D800+D600+D400













10706P/30 D1180\*H570