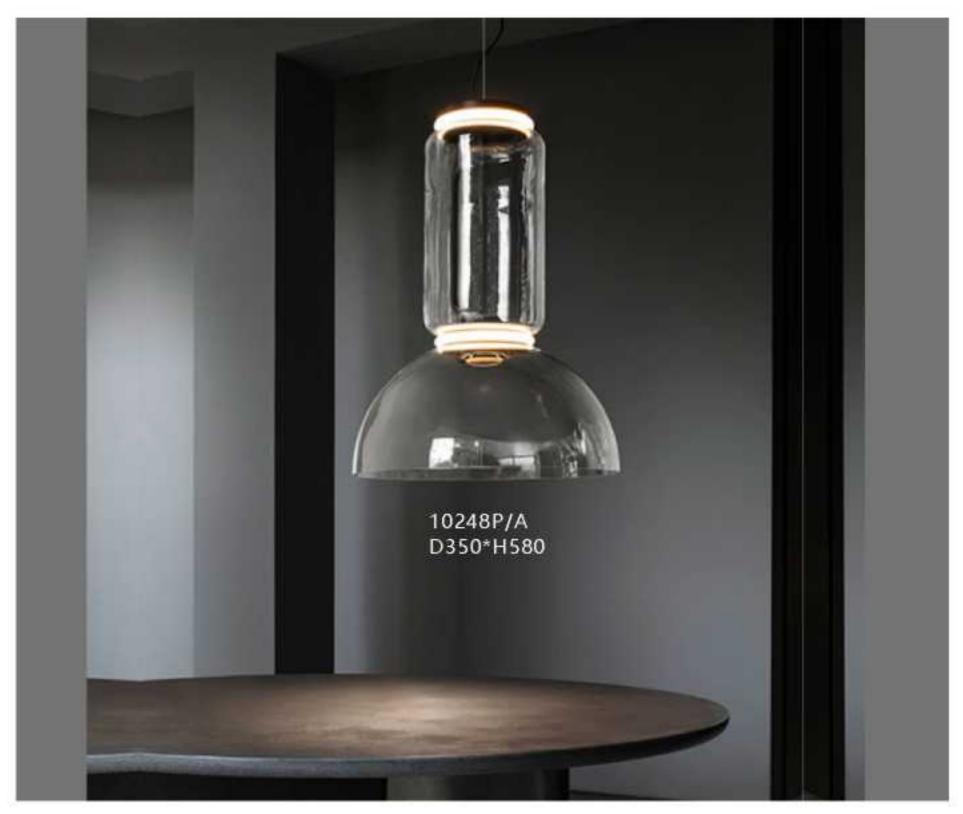

10248P/B-2 D350\*H960

10248P/B-3 D160\*H1180

10248F2 D300\*H1300

10248F1 D300\*H1250

211

8711P L1500\*W150\*H230

10801P/ GOLD 10801P/ SV D630\*270\*621 D630\*270\*622

229