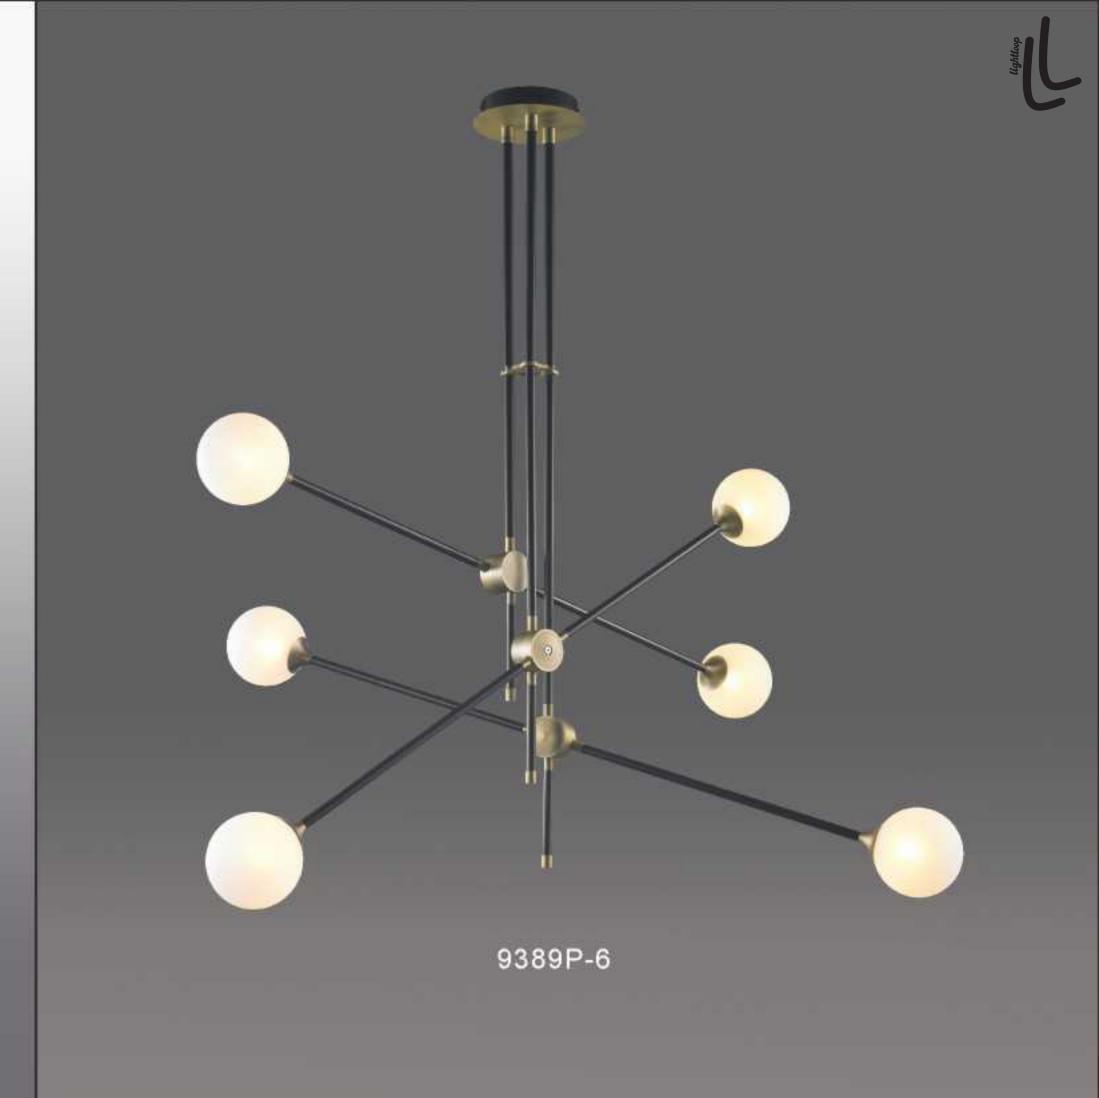

9312F **●**○ D600\*H1650

9388P

9208 D200\*H300 Gold/Silver/Amber/Clear/Blue

9305P/S D270\*H270 9305P/L D380\*H380

9306P D180\*H300

551

9203P D160/D220/D300/D480 white/black/grey/green/coffee

7095F D600\*H1800-2400