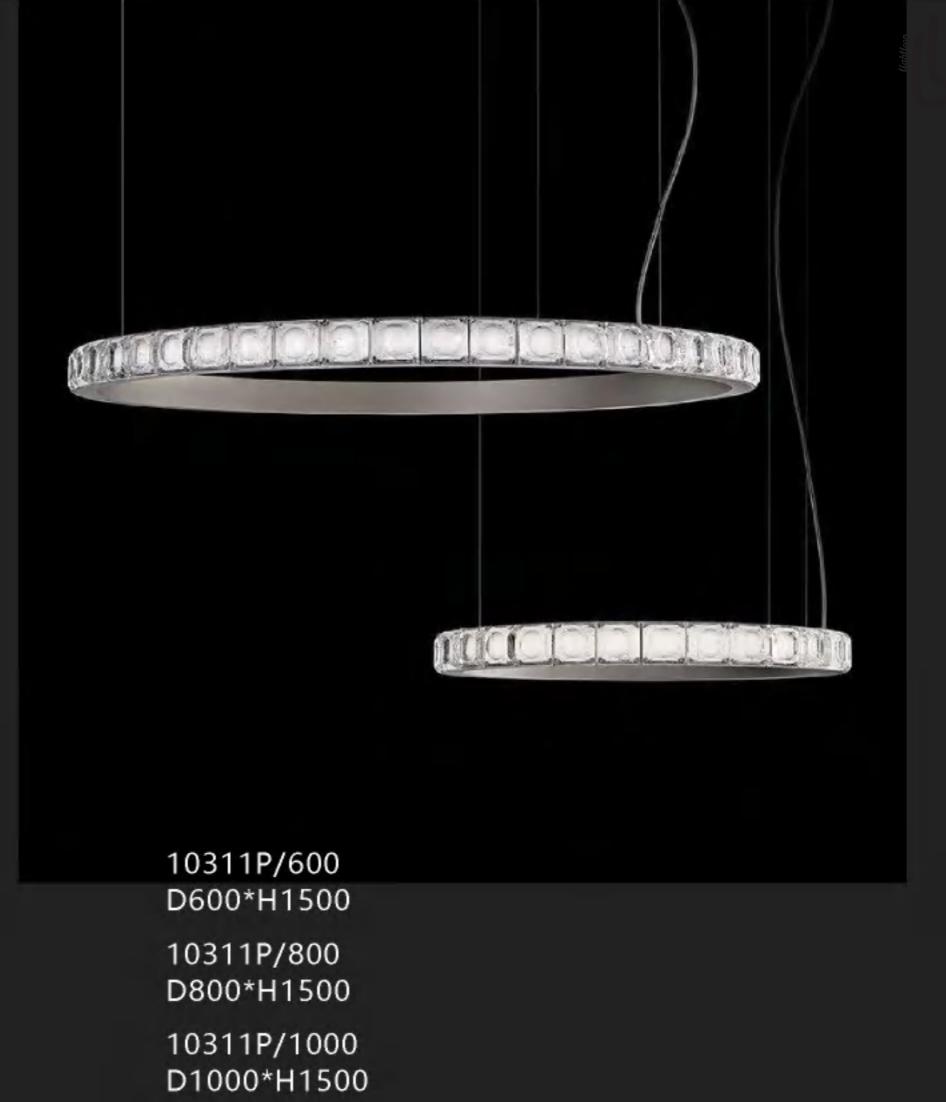

## **Decorative Lighting**



"Bring you beyond"













D720\*H1450















9592F D280\*H1500







9110P D520\*H50





1035P L1200 \* W 800 \*H 410













6983F Ф320\*Н1350







6984T gold D260\*H620



6984T copper D260\*H620



6984T silver D260\*H620















10303P White D800\*H600





D1300\*H200









10308P/L L1477\*W759\*H559



10308W/4 W600\*H680\*E361



10308W/5 W600\*H680\*E361

031









9817P/5 Black D700\*H470







10302P/R900+500 Ф900\*H1450

















9153P/6 Black D450\*H426



9153P/10 Black D450\*H605



9153W/2 Black D240\*H450















10309W W199\*E183\*H502



10309T D230\*H542























10305W/S Silver L350\*160\*H50







10306P/S Brass Φ200\*H235 10306P/L Brass Φ300\*H350



10306P/5 Brass Ф600\*Н1500



10306P/3 Brass Ф600\*Н1500





10306P/S Black Φ200\*H235 10306P/L Black Φ300\*H350



10306P/5 Black Ф600\*Н1500



10306P/3 Black Ф600\*Н1500









11704P/17 L800\*W300\*H1500



































8827P/1 D200\*H150 8827P/19 D800\*H2000 8827P/29 D1160\*H3000 8827P/45 D1500\*H3000







8109W S: D600\*H120 M: D800\*H120 L: D1000\*H120









9550W/R S D600\*H120 9550W/R L D800\*H120









8072W/S D610\*H100 8072W/L D810\*H100



8109P/R S: D800\*H450 L: D1000\*H450





10707