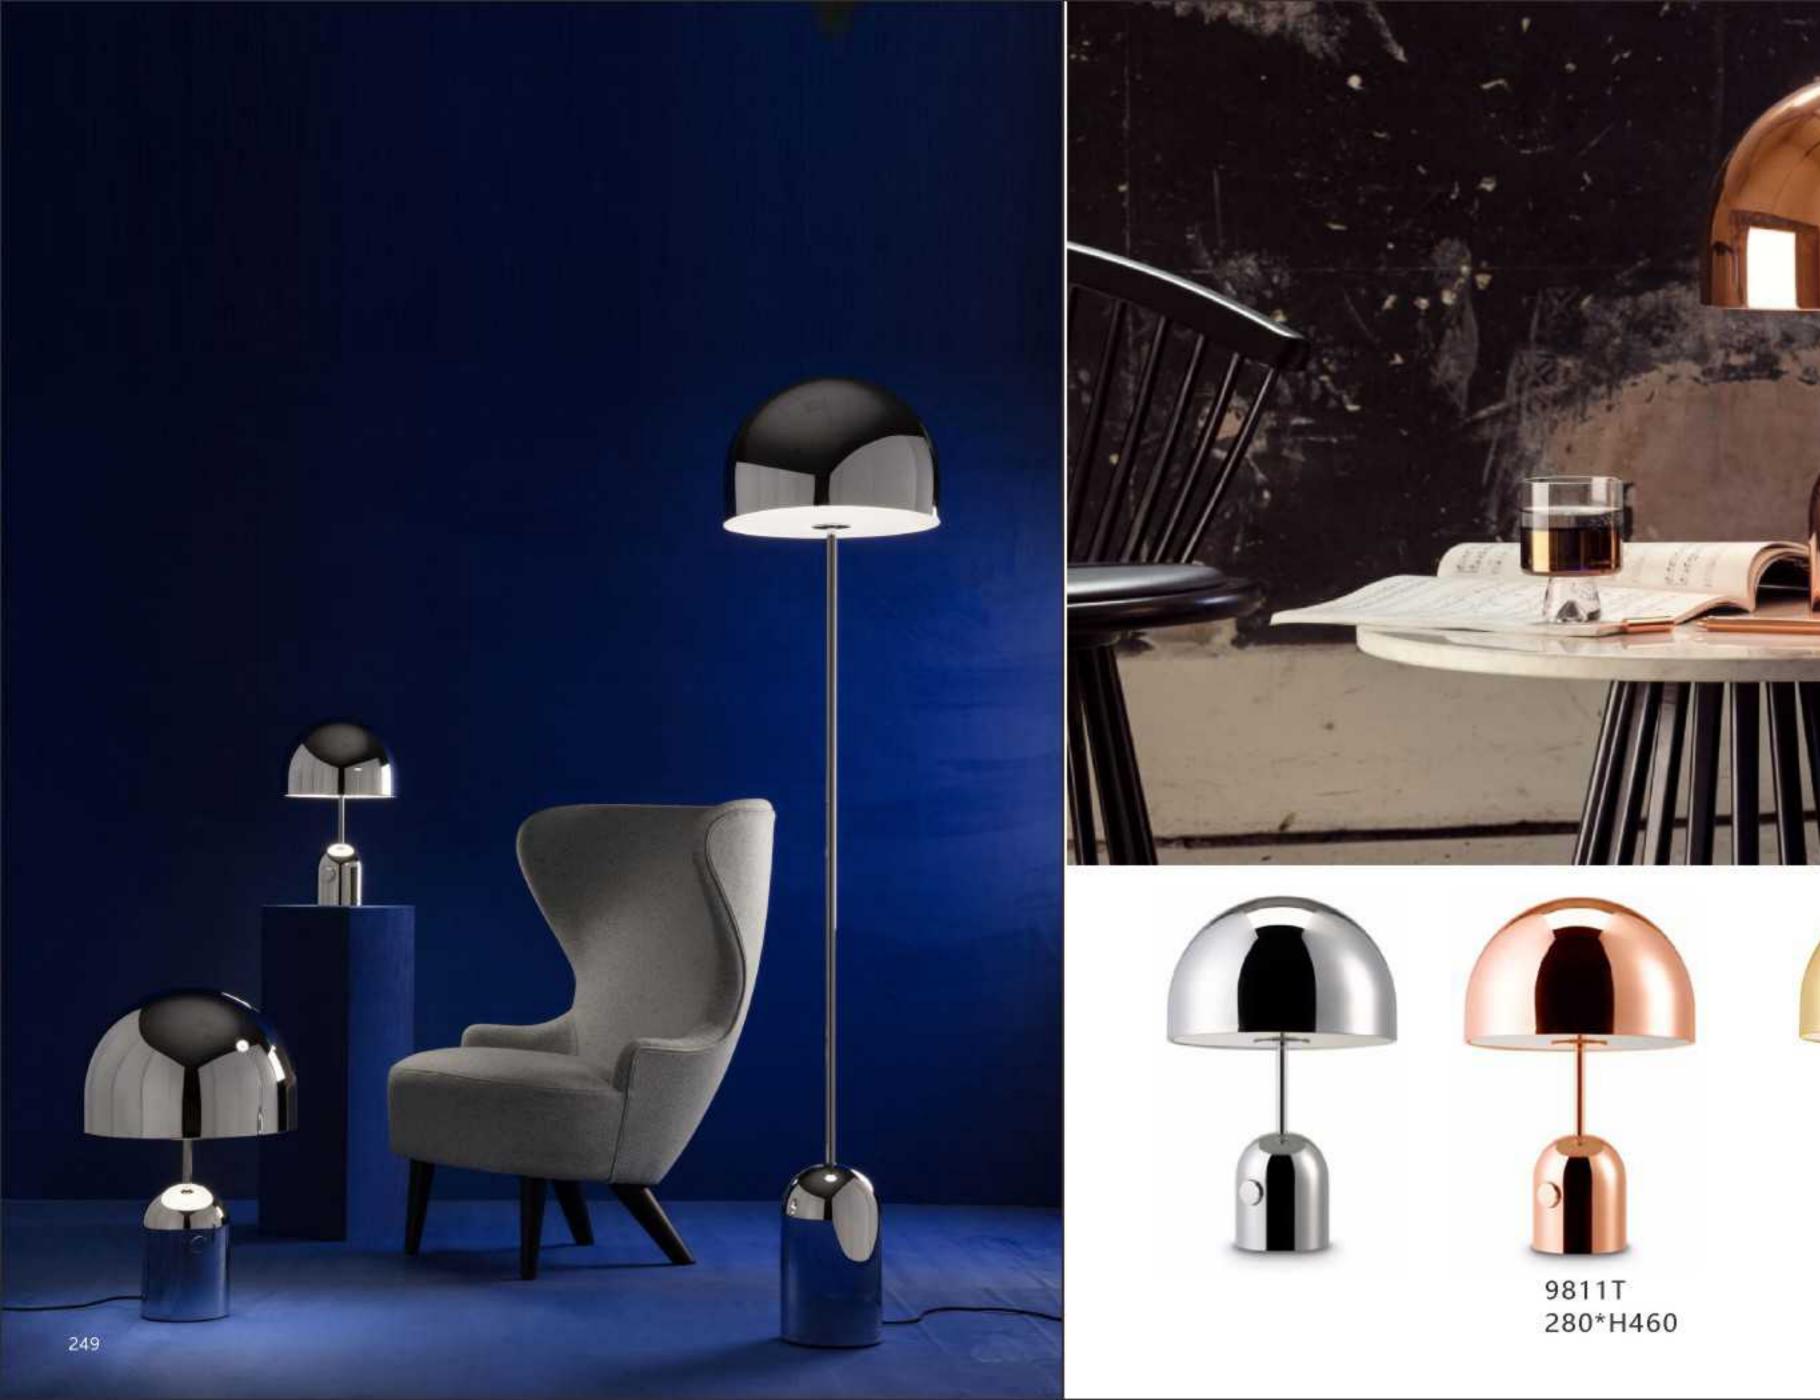

6984T copper D260\*H620

6984T silver D260\*H620

10303P White D800\*H600

D1300\*H200

10308P/L L1477\*W759\*H559

10308W/4 W600\*H680\*E361

10308W/5 W600\*H680\*E361

031