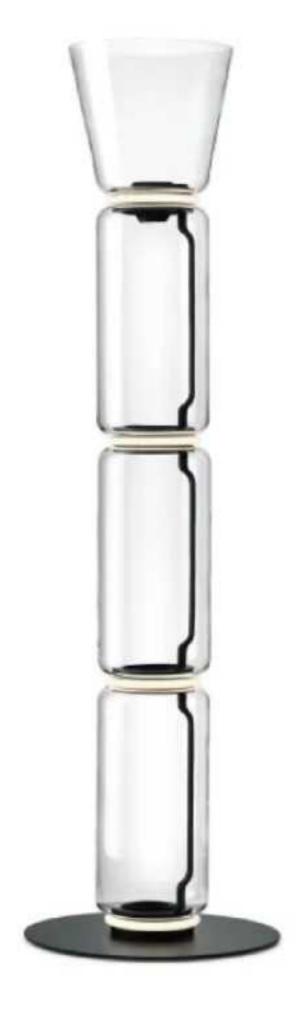

0\*H120 M: D800\*H120 L: D1000\*H120









9550W/R S D600\*H120 9550W/R L D800\*H120









8072W/S D610\*H100 8072W/L D810\*H100



8109P/R S: D800\*H450 L: D1000\*H450





10707W L1350\*H425 L1930\*H840



























8607W

































10669W1 L600\*W16 10669P/S L600\*W16 10669T D150\*H460

10669W2 L1000\*W16 10669P/M L800\*W16 10669F D180\*H1500

10669P/L L1000\*W16













8902P/10 D450\*H2000 Base: D400\*H550











10346P/16 D1350\*H1500













12668P/L D650\*H280















10702P D200\*H259

























8836P/L L1300\*W200\*H250



8836P D600\*H230 D800\*H230 D1000\*H230







8825P/Copper D760\*H550



8825P/Silver D760\*H550



































10248P/B-2 D350\*H960

10248P/B-3 D160\*H1180







10248F2 D300\*H1300



10248F1 D300\*H1250

211



















8711P L1500\*W150\*H230













10801P/ GOLD 10801P/ SV D630\*270\*621 D630\*270\*622

229









10116P/S D600\*W320 10116P/L D1200\*W620











10213T1 D200\*H250







9572P/B D200\*H1250

















10708P/6 D710\*H55



10708P/8 D890\*H55













19152/3 clear glass ball:D110 D130 D150











10700P D420\*H1500











10803P/1 D90\*H300

























10114C









10922P/8 D1000\*H550







10115W D160\*H220











































10926P1 Φ400\*H80 Φ600\*H80 Φ800\*H80 Φ1000\*H80 10926P2 D800+D400 D1000+D600 10926P3 D800+D600+D400













10706P/30 D1180\*H570











10687P D220\*H420























10338W D100\*H1350









10087P1 L12