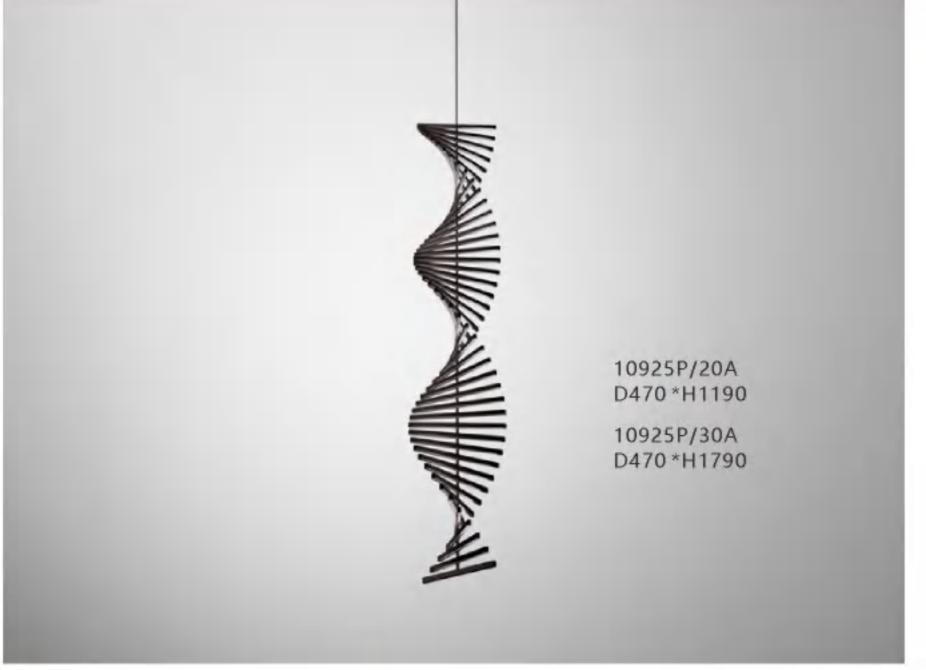

e: D400\*H550











10346P/16 D1350\*H1500













12668P/L D650\*H280















10702P D200\*H259

























8836P/L L1300\*W200\*H250



8836P D600\*H230 D800\*H230 D1000\*H230







8825P/Copper D760\*H550



8825P/Silver D760\*H550



































10248P/B-2 D350\*H960

10248P/B-3 D160\*H1180







10248F2 D300\*H1300



10248F1 D300\*H1250

211



















8711P L1500\*W150\*H230













10801P/ GOLD 10801P/ SV D630\*270\*621 D630\*270\*622

229









10116P/S D600\*W320 10116P/L D1200\*W620











10213T1 D200\*H250







9572P/B D200\*H1250

















10708P/6 D710\*H55



10708P/8 D890\*H55













19152/3 clear glass ball:D110 D130 D150











10700P D420\*H1500











10803P/1 D90\*H300

























10114C









10922P/8 D1000\*H550







10115W D160\*H220











































10926P1 Φ400\*H80 Φ600\*H80 Φ800\*H80 Φ1000\*H80 10926P2 D800+D400 D1000+D600 10926P3 D800+D600+D400













10706P/30 D1180\*H570











10687P D220\*H420























10338W D100\*H1350









10087P1 L1200\*D170\*H500

10087P2 L1200\*D310\*H630



10087T D190\*H420



10579P D440\*H440



10579W D440\*H470



10579T D440\*H440





















10675P1 L250\*W250\*H250



10675T2 D320\*W320\*H680



10675P3 L730\*W250\*H250



10675P/2A D250\*W250\*H490







10345P/3A



10345P/3B











9528P/XS

9528P/S

9528P/M

9528P/L

D220\*H240

D350\*H370

D420\*H440

D550\*H570





10342P D655\*H830









10240T/GOLD D250\*H80





10240T