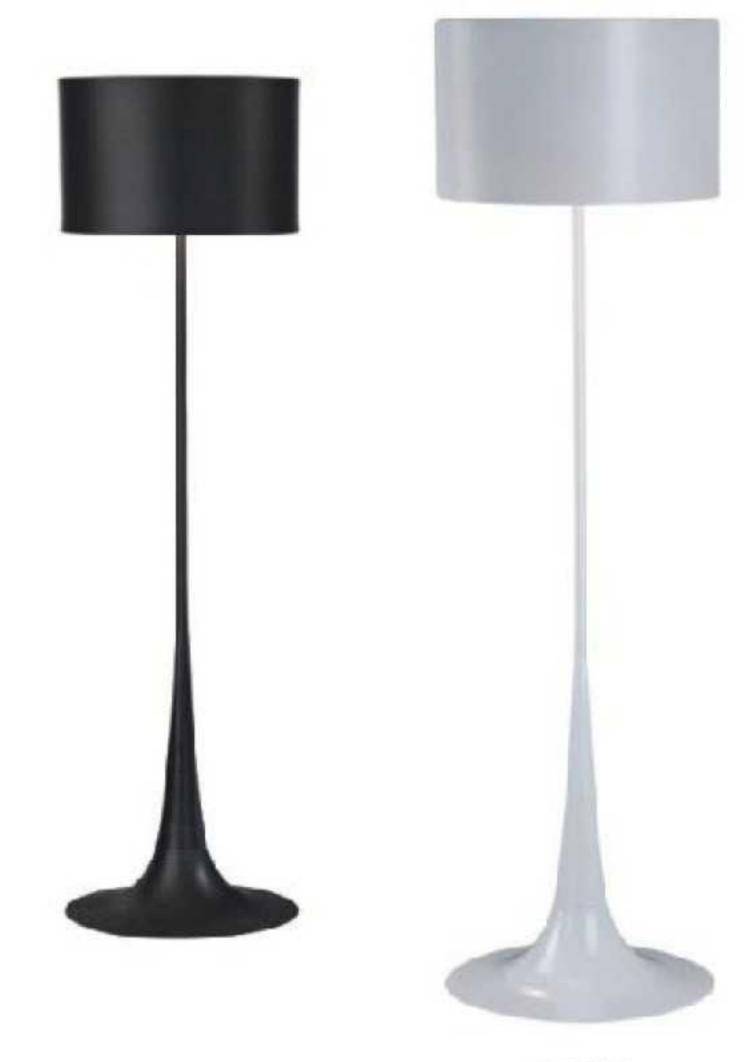

1033C/1 GOLD D600xH340mm

9066A-BK D500xH500mm

9067P D300xH360mm

9137W W250\*H216

8722P D250/D300/D350/D400

642

8041P D200/D250/D300 /D350/D400

**6702F** S:D400\*H1680 L:D500\*H1780