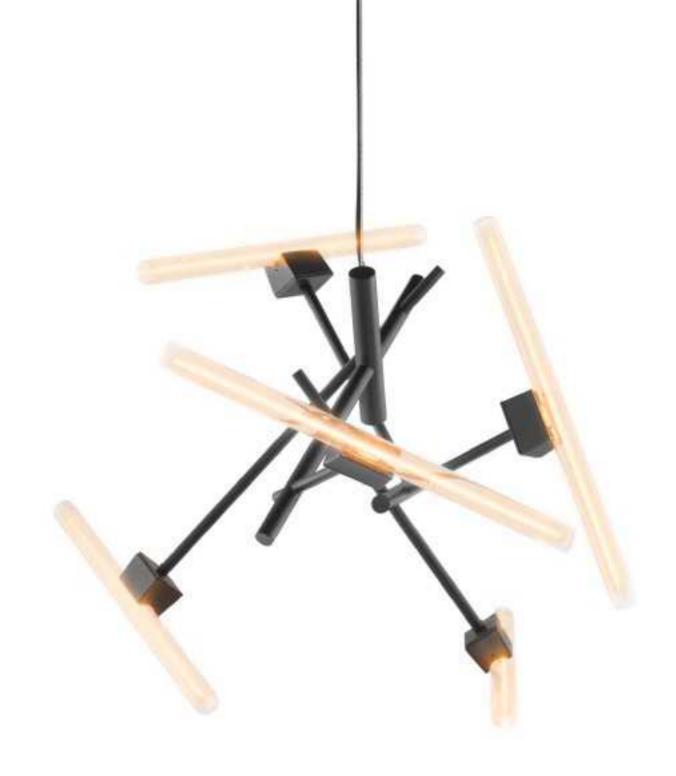

9817P/5 Black D700\*H470

10302P/R900+500 Ф900\*H1450

9153P/6 Black D450\*H426

9153P/10 Black D450\*H605

9153W/2 Black D240\*H450

10309W W199\*E183\*H502

10309T D230\*H542

10305W/S Silver L350\*160\*H50