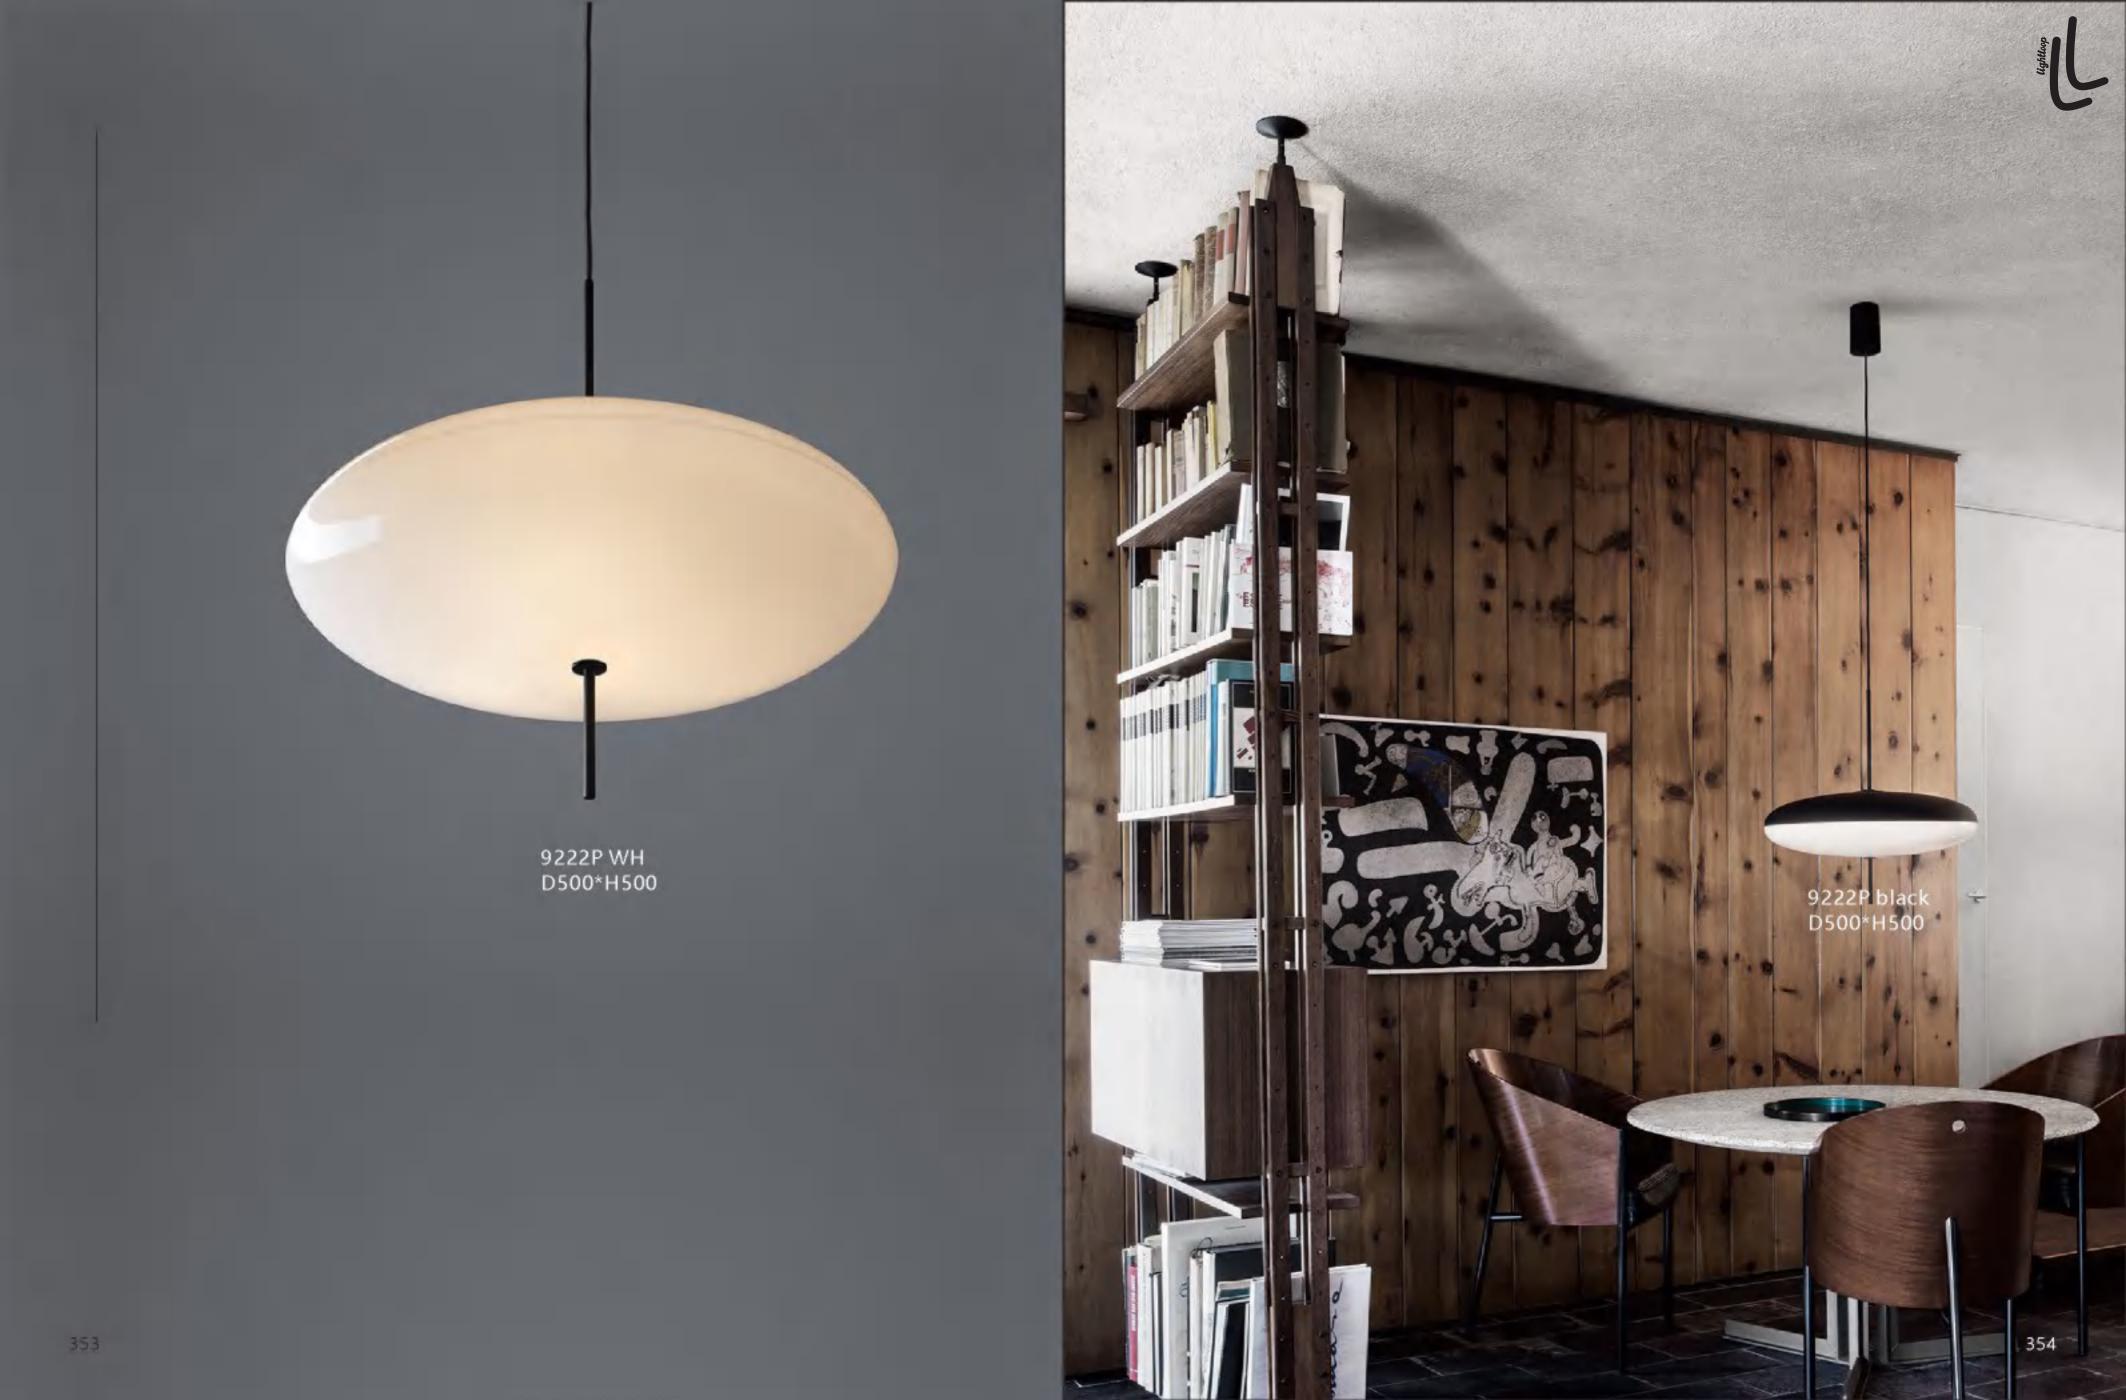

0











10803P/1 D90\*H300

























10114C









10922P/8 D1000\*H550







10115W D160\*H220











































10926P1 Φ400\*H80 Φ600\*H80 Φ800\*H80 Φ1000\*H80 10926P2 D800+D400 D1000+D600 10926P3 D800+D600+D400













10706P/30 D1180\*H570











10687P D220\*H420























10338W D100\*H1350









10087P1 L1200\*D170\*H500

10087P2 L1200\*D310\*H630



10087T D190\*H420



10579P D440\*H440



10579W D440\*H470



10579T D440\*H440





















10675P1 L250\*W250\*H250



10675T2 D320\*W320\*H680



10675P3 L730\*W250\*H250



10675P/2A D250\*W250\*H490







10345P/3A



10345P/3B











9528P/XS

9528P/S

9528P/M

9528P/L

D220\*H240

D350\*H370

D420\*H440

D550\*H570





10342P D655\*H830









10240T/GOLD D250\*H80





10240T/copper D250\*H80





6003P D220\*H2000









10260T/L BK φ370\*H690













10249P/1 D100\*H300









10552P











10267P/Grey D750\*H420





9129P 00000 D320\*H260















10229P S: D250 M: D350 L: D450













10340P/WH D330\*H300















10348P/1

S: L495\*W140\*H307 L: L495\*W220\*H387



L320\*W140\*H1500

















10254P/A-6 D450\*HH650





10254P/B-4 L550\*H450

10254P/B-7 L1000\*H450



























































10238P/3



10238P D450/D650 D850/D1080



10238P/2































7029T D400\*H460













7028F BK

52CM

160CM







9965F D240\*H1300

456























9911P/8 D950H530

















10049T white Ø300\*H440







9080T/SD28