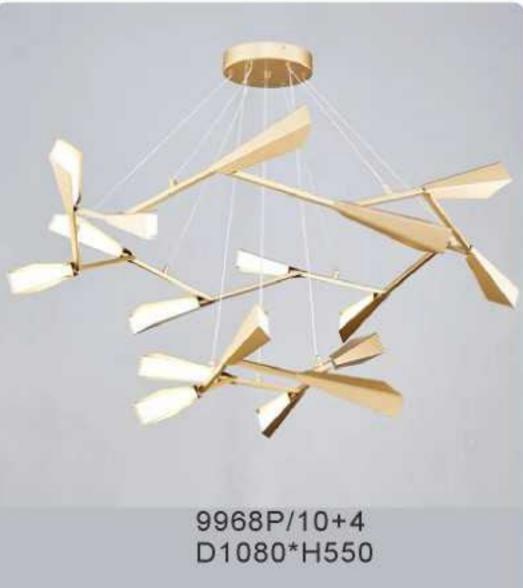

## **Decorative Lighting**

"Bring you beyond"

D720\*H1450

9592F D280\*H1500

9110P D520\*H50

1035P L1200 \* W 800 \*H 410

6983F Ф320\*Н1350

6984T gold D260\*H620