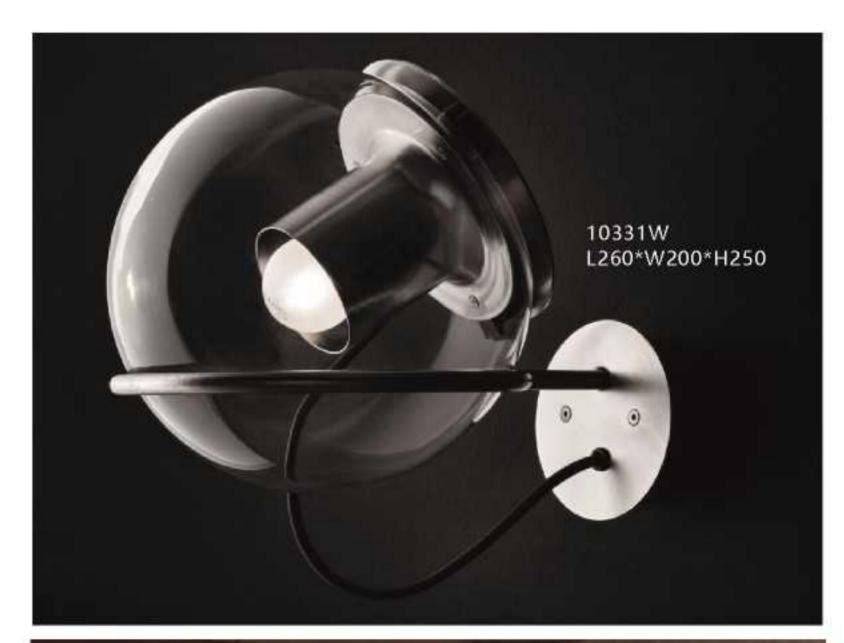

H470



10579T D440\*H440





















10675P1 L250\*W250\*H250



10675T2 D320\*W320\*H680



10675P3 L730\*W250\*H250



10675P/2A D250\*W250\*H490







10345P/3A



10345P/3B











9528P/XS

9528P/S

9528P/M

9528P/L

D220\*H240

D350\*H370

D420\*H440

D550\*H570





10342P D655\*H830









10240T/GOLD D250\*H80





10240T/copper D250\*H80





6003P D220\*H2000









10260T/L BK φ370\*H690













10249P/1 D100\*H300









10552P











10267P/Grey D750\*H420





9129P 00000 D320\*H260















10229P S: D250 M: D350 L: D450













10340P/WH D330\*H300















10348P/1

S: L495\*W140\*H307 L: L495\*W220\*H387



L320\*W140\*H1500

















10254P/A-6 D450\*HH650





10254P/B-4 L550\*H450

10254P/B-7 L1000\*H450



























































10238P/3



10238P D450/D650 D850/D1080



10238P/2































7029T D400\*H460













7028F BK

52CM

160CM







9965F D240\*H1300

456























9911P/8 D950H530

















10049T white Ø300\*H440







9080T/SD280\*H260 9080T/LD394\*H369











9962P D600\*H300





9962P D600\*H300

9962P D600\*H300

















9969T/B D350\*H280















9914P/A D250\*H450



9914P/B D200\*H250

499







9936P D385\*H360







































9967P/L L1000\*350\*H300





9967P/D800 9967P/D600





9942- B-S D510H580 9942- B-L D750H810

9942- C-S D760H870 9942- C-L D1360H1360





9707P/S L900\*W350\*H400 9707P/L L1250\*W650\*H520 9707P/XL L1950\*W1000\*H1420