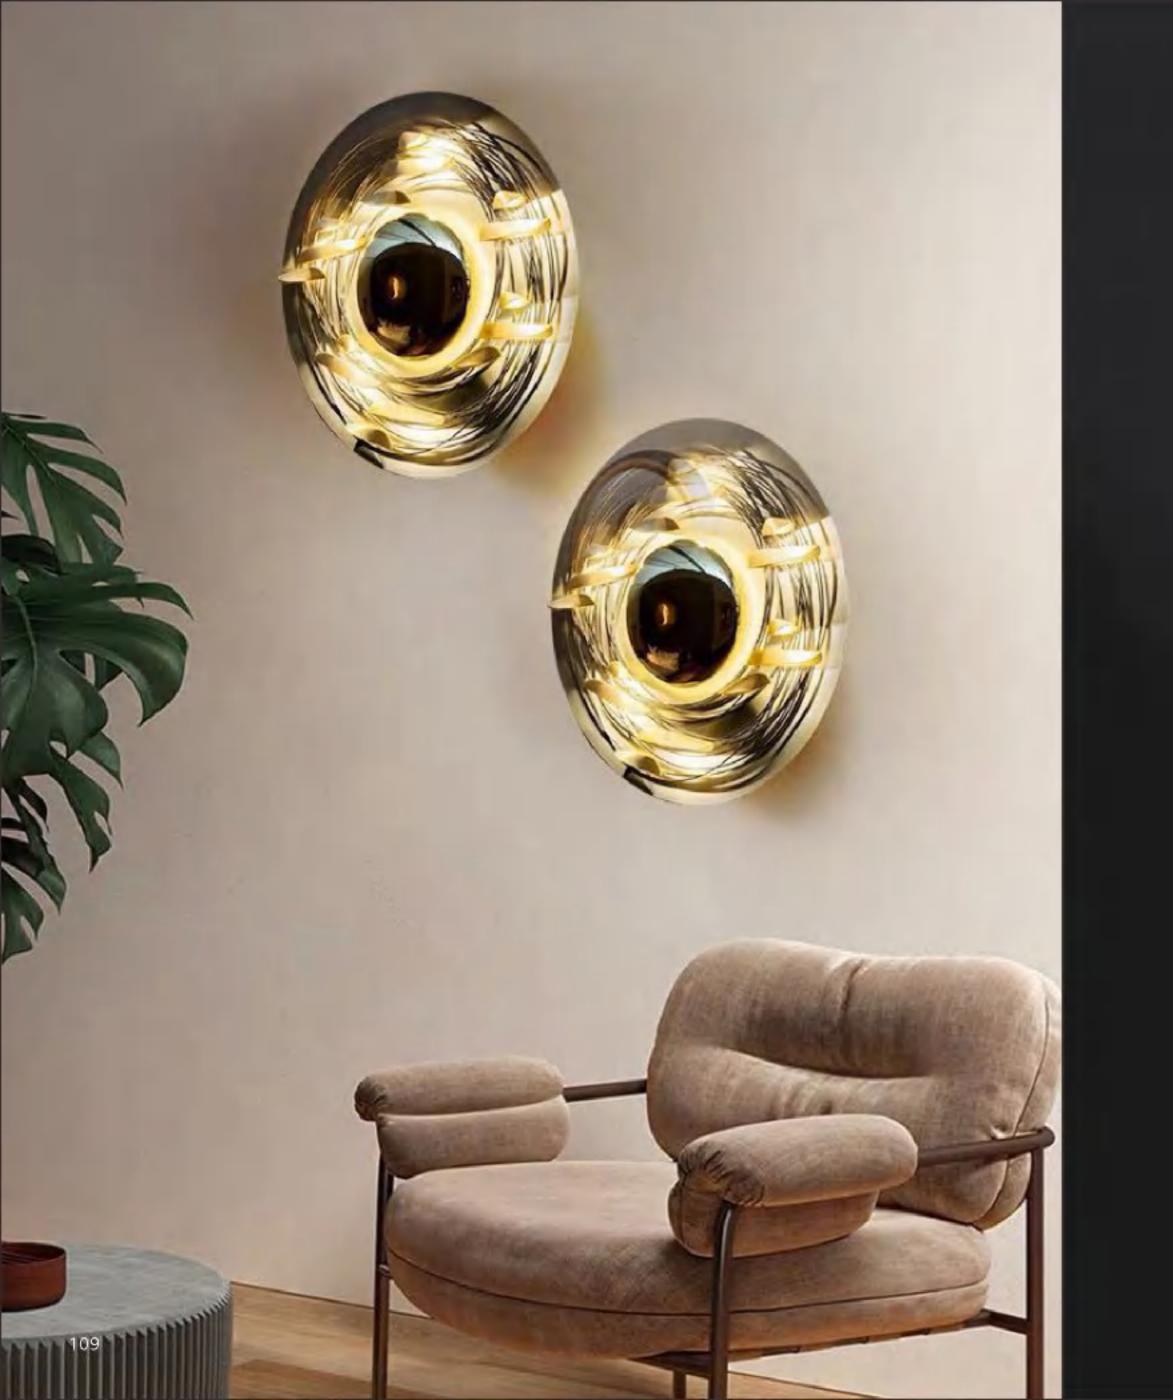

9817P/5 Black D700\*H470

10302P/R900+500 Ф900\*H1450

9153P/6 Black D450\*H426

9153P/10 Black D450\*H605

9153W/2 Black D240\*H450

10309W W199\*E183\*H502

10309T D230\*H542

10305W/S Silver L350\*160\*H50