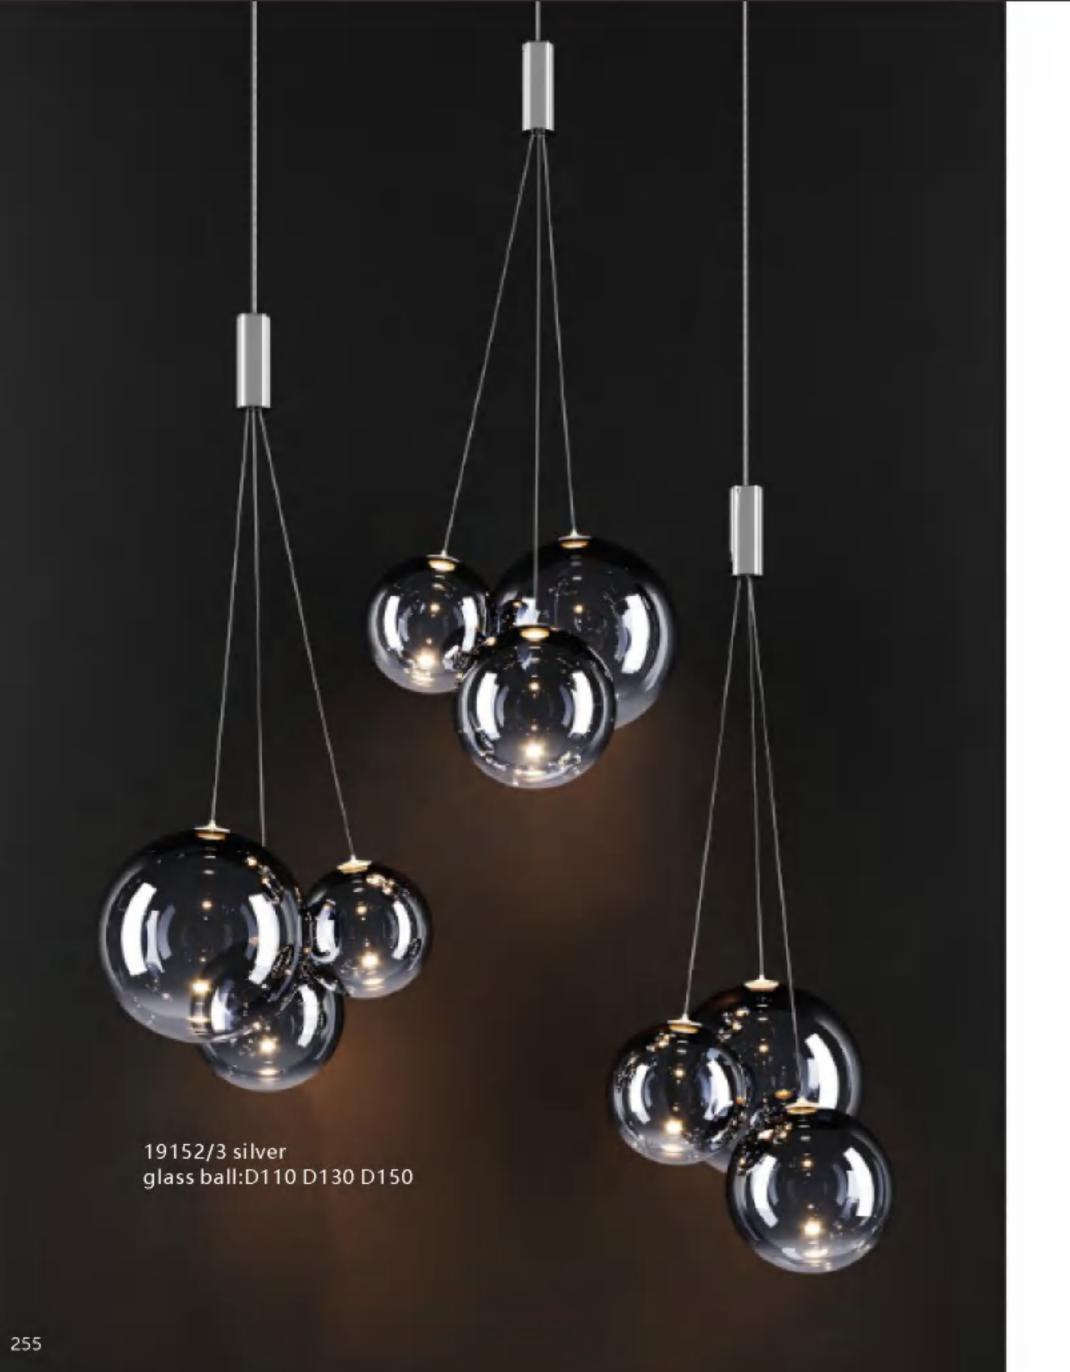

10116P/S D600\*W320 10116P/L D1200\*W620

10213T1 D200\*H250

9572P/B D200\*H1250

10708P/6 D710\*H55

10708P/8 D890\*H55

19152/3 clear glass ball:D110 D130 D150

10700P D420\*H1500

10803P/1 D90\*H300