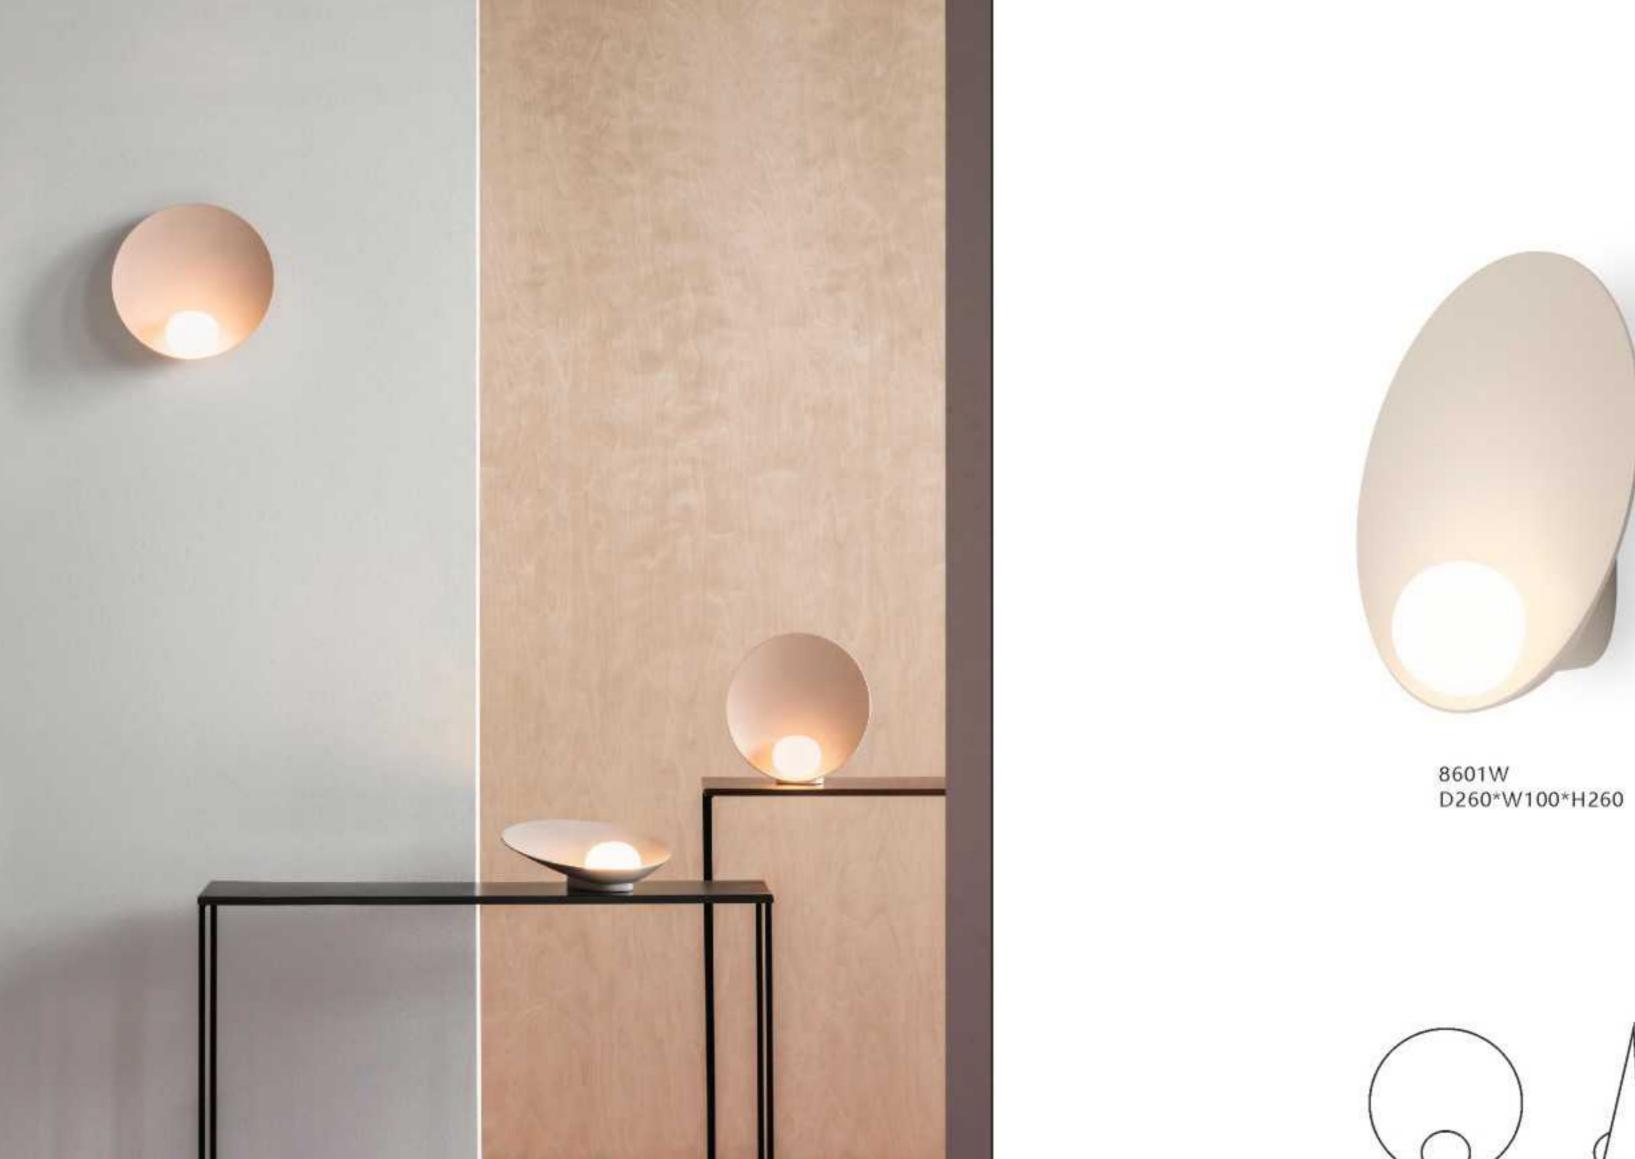

ck D240\*H450















10309W W199\*E183\*H502



10309T D230\*H542























10305W/S Silver L350\*160\*H50







10306P/S Brass Φ200\*H235 10306P/L Brass Φ300\*H350



10306P/5 Brass Ф600\*Н1500



10306P/3 Brass Ф600\*Н1500





10306P/S Black Φ200\*H235 10306P/L Black Φ300\*H350



10306P/5 Black Ф600\*Н1500



10306P/3 Black Ф600\*Н1500









11704P/17 L800\*W300\*H1500



































8827P/1 D200\*H150 8827P/19 D800\*H2000 8827P/29 D1160\*H3000 8827P/45 D1500\*H3000







8109W S: D600\*H120 M: D800\*H120 L: D1000\*H120









9550W/R S D600\*H120 9550W/R L D800\*H120









8072W/S D610\*H100 8072W/L D810\*H100



8109P/R S: D800\*H450 L: D1000\*H450





10707W L1350\*H425 L1930\*H840



























8607W

































10669W1 L600\*W16 10669P/S L600\*W16 10669T D150\*H460

10669W2 L1000\*W16 10669P/M L800\*W16 10669F D180\*H1500

10669P/L L1000\*W16













8902P/10 D450\*H2000 Base: D400\*H550











10346P/16 D1350\*H1500













12668P/L D650\*H280















10702P D200\*H259

























8836P/L L1300\*W200\*H250



8836P D600\*H230 D800\*H230 D1000\*H230







8825P/Copper D760\*H550



8825P/Silver D760\*H550



































10248P/B-2 D350\*H960

10248P/B-3 D160\*H1180







10248F2 D300\*H1300



10248F1 D300\*H1250

211



















8711P L1500\*W150\*H230













10801P/ GOLD 10801P/ SV D630\*270\*621 D630\*270\*622

229









10116P/S D600\*W320 10116P/L D1200\*W620











10213T1 D200\*H250







9572P/B D