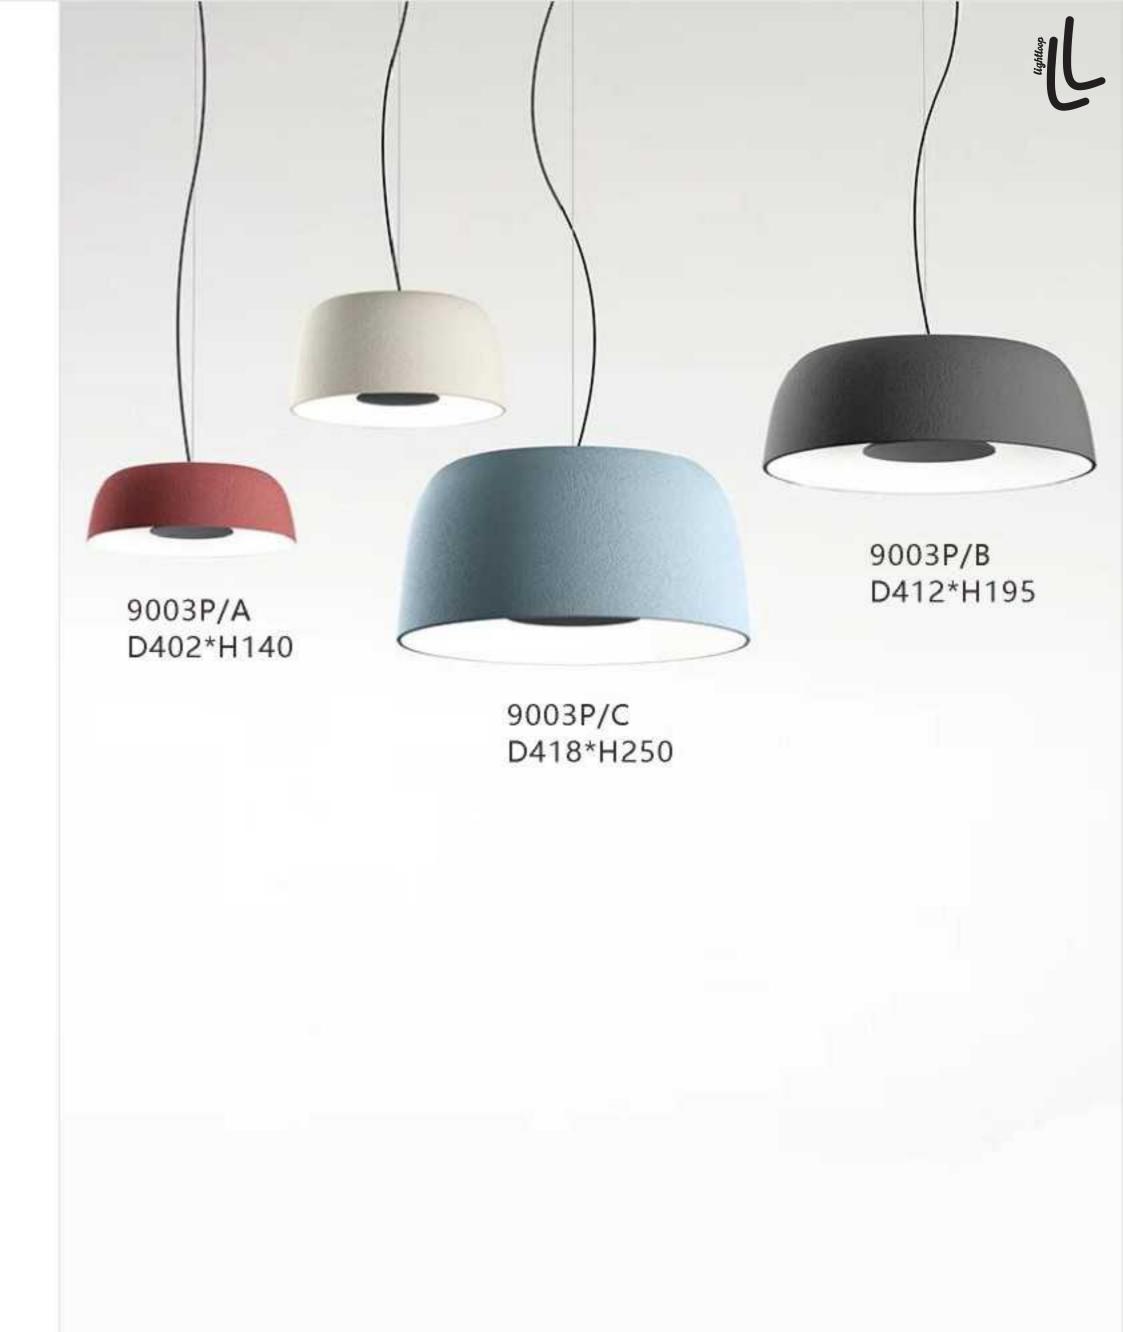

10249P/1 D100\*H300

10552P

10267P/Grey D750\*H420

9129P 00000 D320\*H260

10229P S: D250 M: D350 L: D450

10340P/WH D330\*H300

10348P/1

S: L495\*W140\*H307 L: L495\*W220\*H387