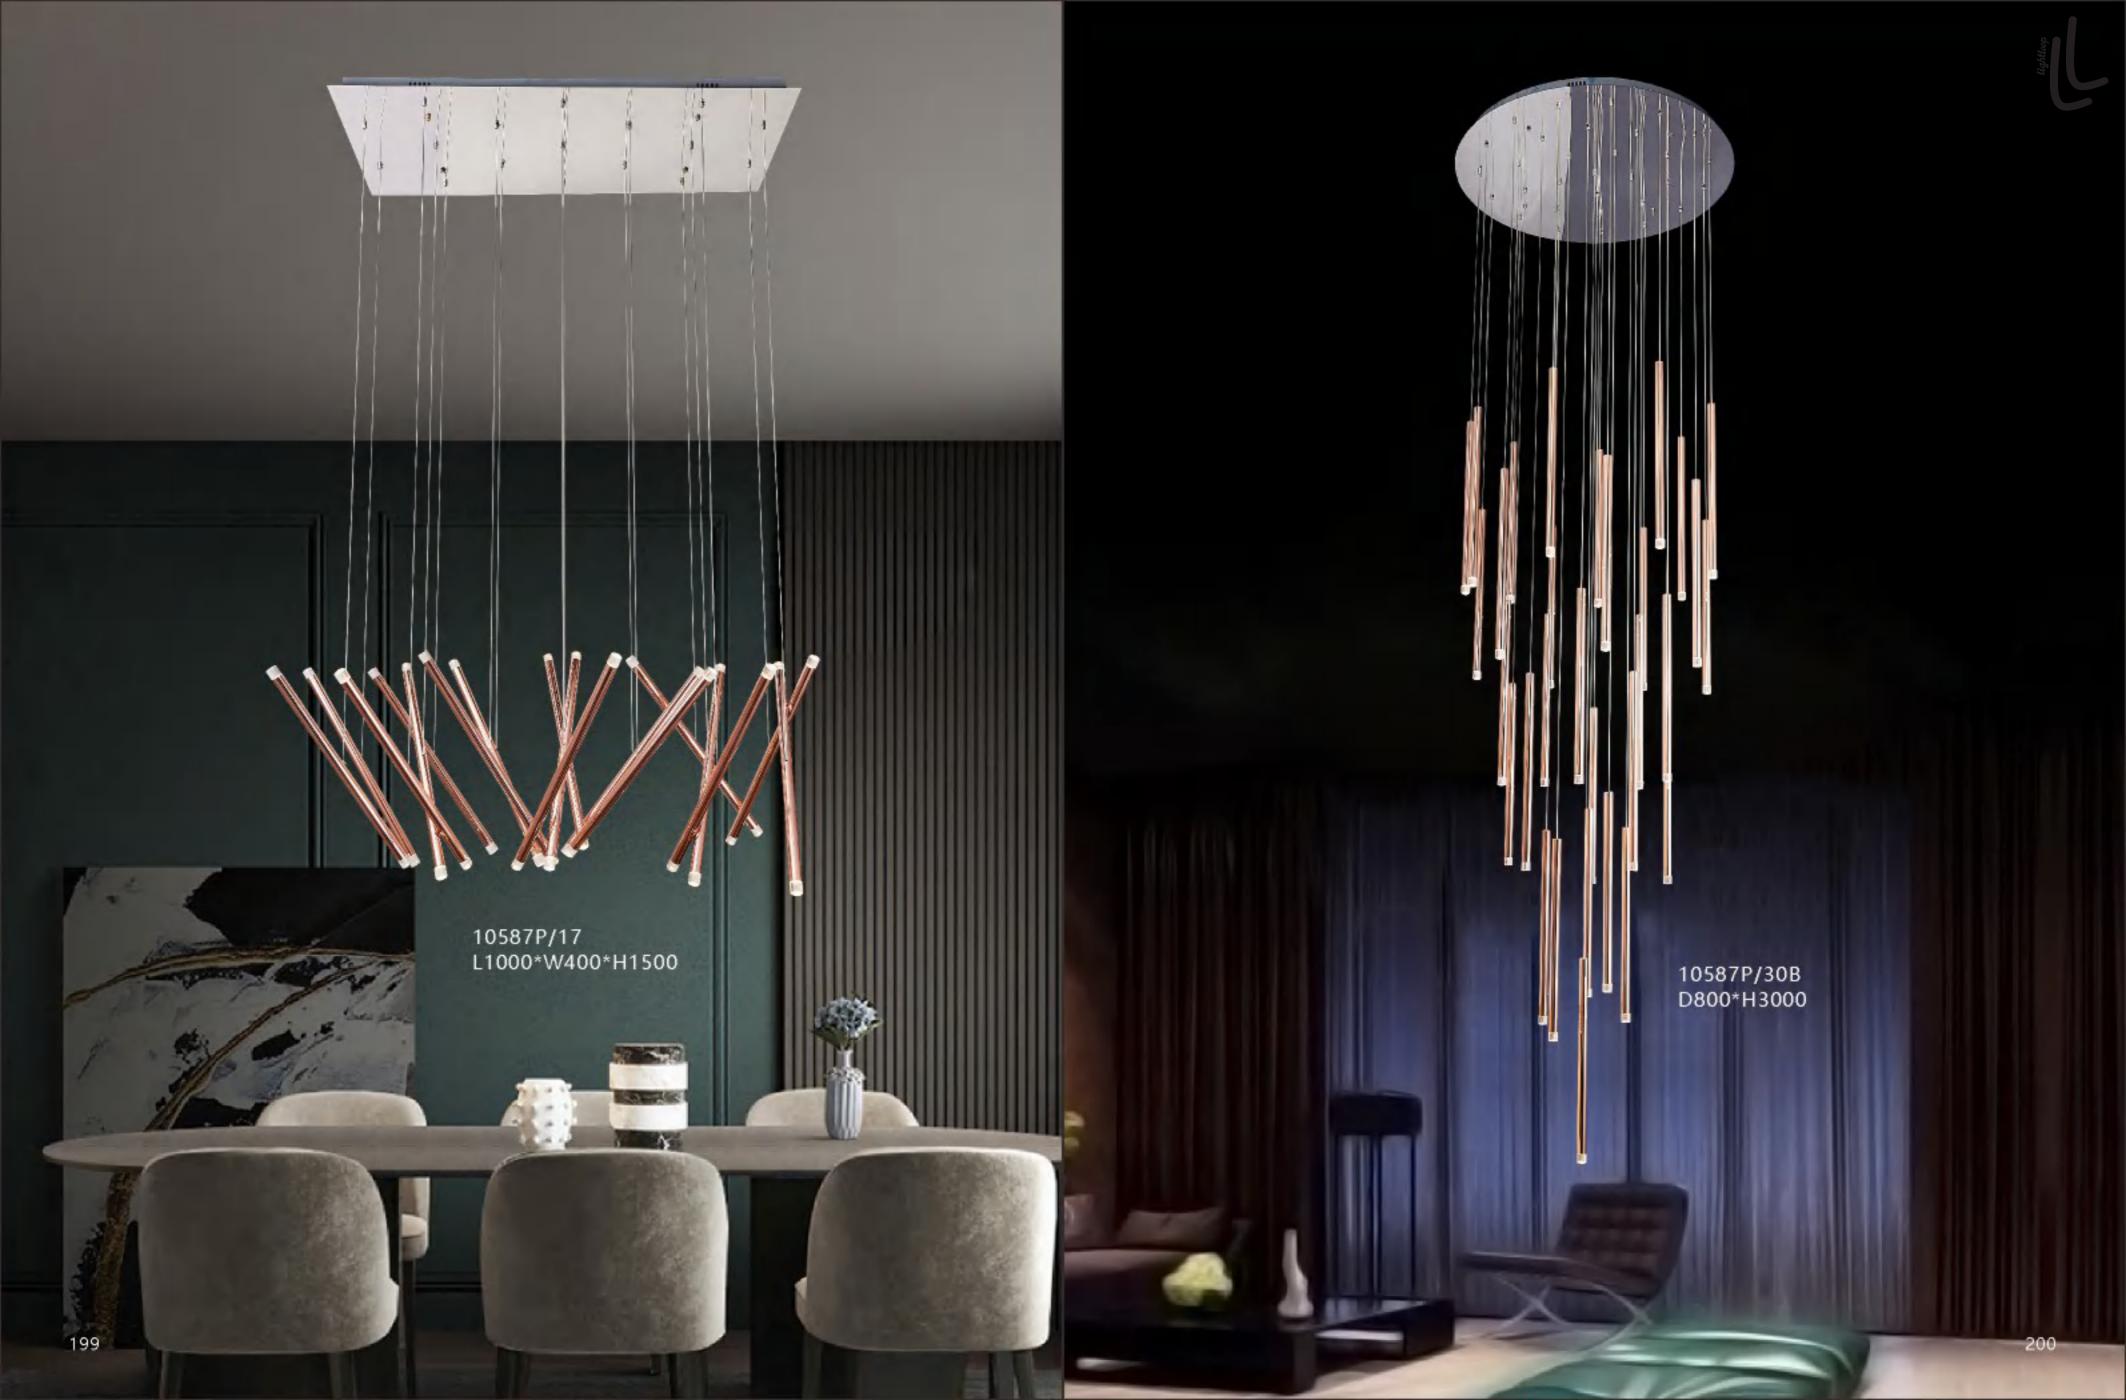

11704P/17 L800\*W300\*H1500

8827P/1 D200\*H150 8827P/19 D800\*H2000 8827P/29 D1160\*H3000 8827P/45 D1500\*H3000

8109W S: D600\*H120 M: D800\*H120 L: D1000\*H120

9550W/R S D600\*H120 9550W/R L D800\*H120

8072W/S D610\*H100 8072W/L D810\*H100