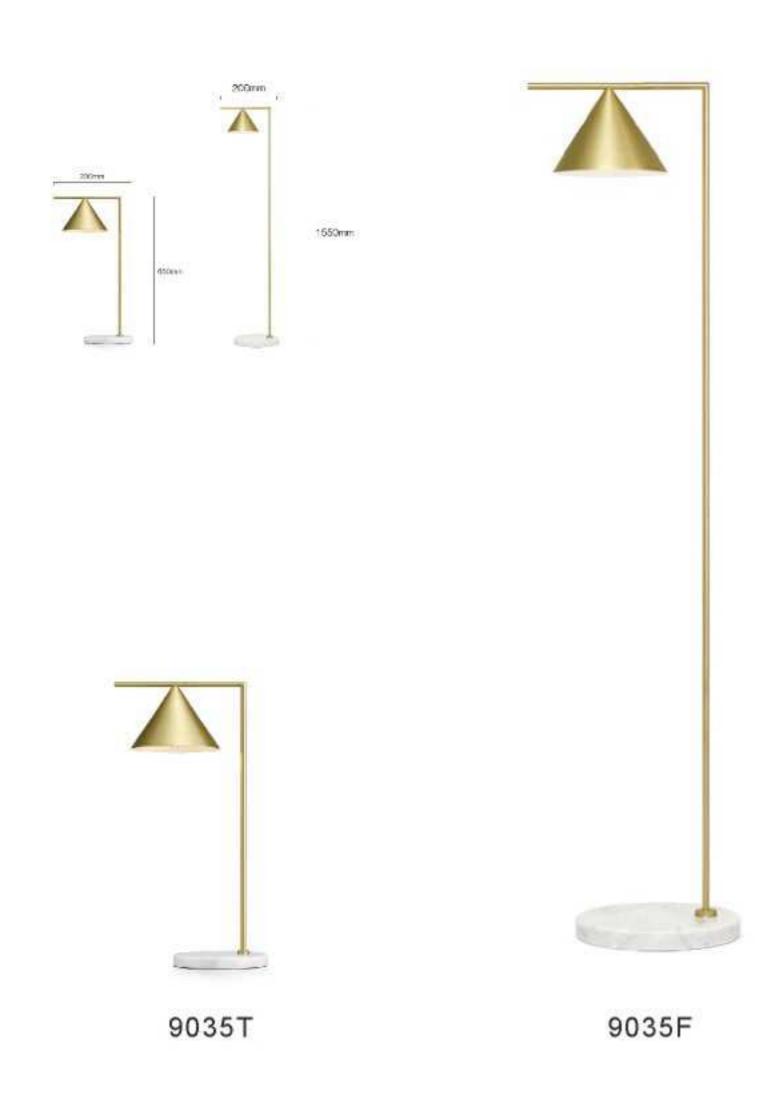

8109P/R S: D800\*H450 L: D1000\*H450

10707W L1350\*H425 L1930\*H840

8607W

10669W1 L600\*W16 10669P/S L600\*W16 10669T D150\*H460

10669W2 L1000\*W16 10669P/M L800\*W16 10669F D180\*H1500

10669P/L L1000\*W16