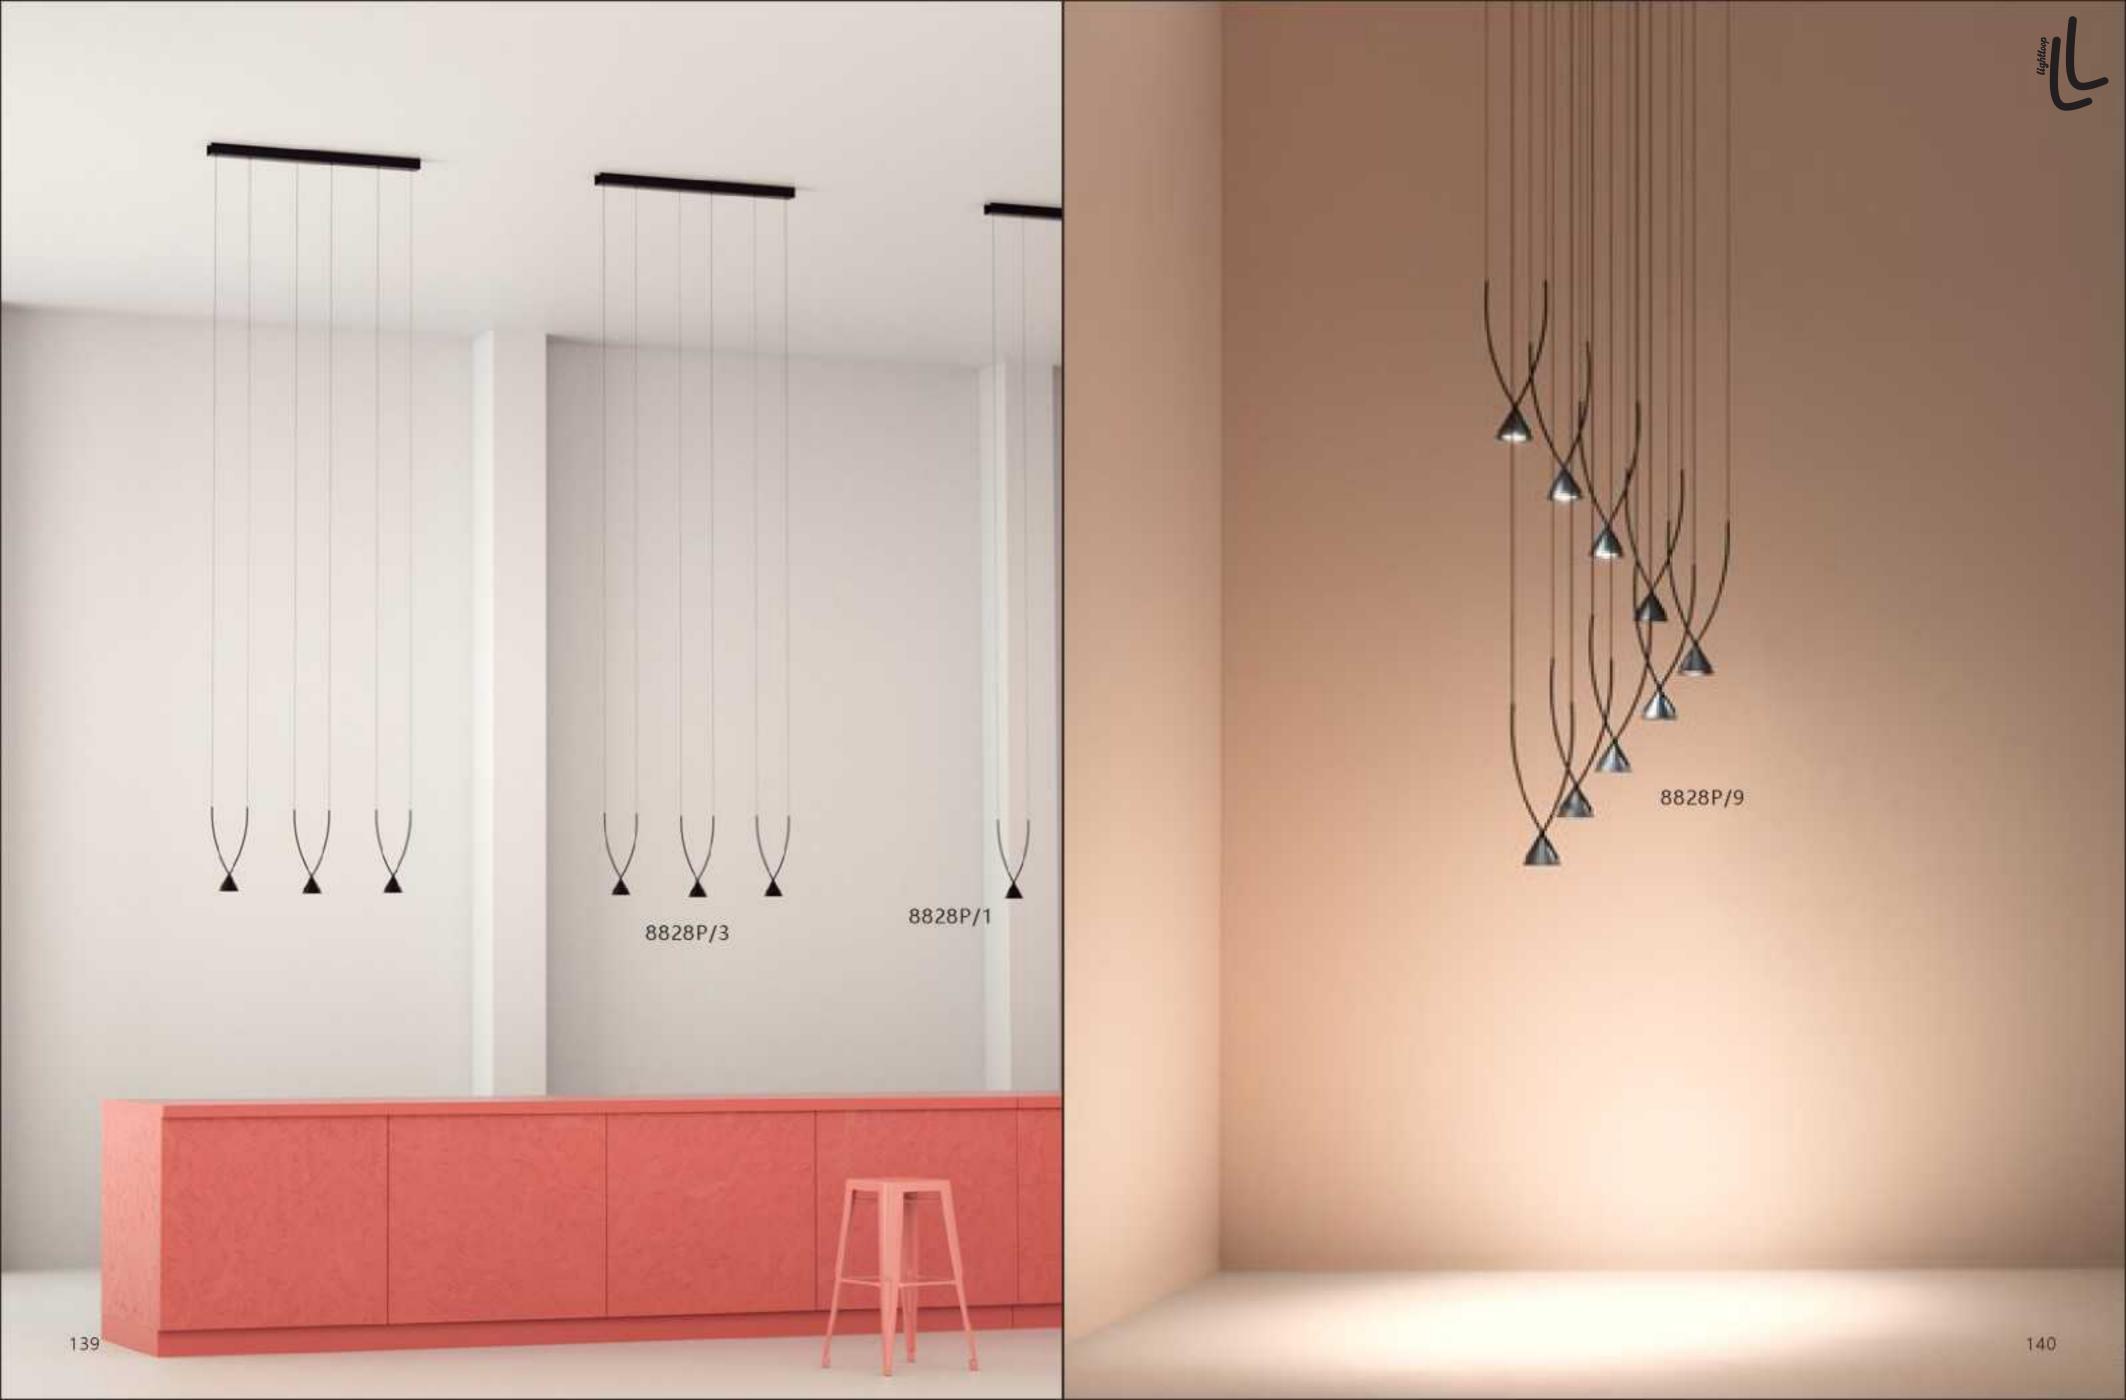

0\*H450















10309W W199\*E183\*H502



10309T D230\*H542























10305W/S Silver L350\*160\*H50







10306P/S Brass Φ200\*H235 10306P/L Brass Φ300\*H350



10306P/5 Brass Ф600\*Н1500



10306P/3 Brass Ф600\*Н1500





10306P/S Black Φ200\*H235 10306P/L Black Φ300\*H350



10306P/5 Black Ф600\*Н1500



10306P/3 Black Ф600\*Н1500









11704P/17 L800\*W300\*H1500



































8827P/1 D200\*H150 8827P/19 D800\*H2000 8827P/29 D1160\*H3000 8827P/45 D1500\*H3000







8109W S: D600\*H120 M: D800\*H120 L: D1000\*H120









9550W/R S D600\*H120 9550W/R L D800\*H120









8072W/S D610\*H100 8072W/L D810\*H100



8109P/R S: D800\*H450 L: D1000\*H450





10707W L1350\*H425 L1930\*H840



























8607W

































10669W1 L600\*W16 10669P/S L600\*W16 10669T D150\*H460

10669W2 L1000\*W16 10669P/M L800\*W16 10669F D180\*H1500

10669P/L L1000\*W16













8902P/10 D450\*H2000 Base: D400\*H550











10346P/16 D1350\*H1500













12668P/L D650\*H280















10702P D200\*H259

























8836P/L L1300\*W200\*H250



8836P D600\*H230 D800\*H230 D1000\*H230







8825P/Copper D760\*H550



8825P/Silver D760\*H550



































10248P/B-2 D350\*H960

10248P/B-3 D160\*H1180







10248F2 D300\*H1300



10248F1 D300\*H1250

211



















8711P L1500\*W150\*H230













10801P/ GOLD 10801P/ SV D630\*270\*621 D630\*270\*622

229









10116P/S D600\*W320 10116P/L D1200\*W620











10213T1 D200\*H250







9572P/B D200\*H