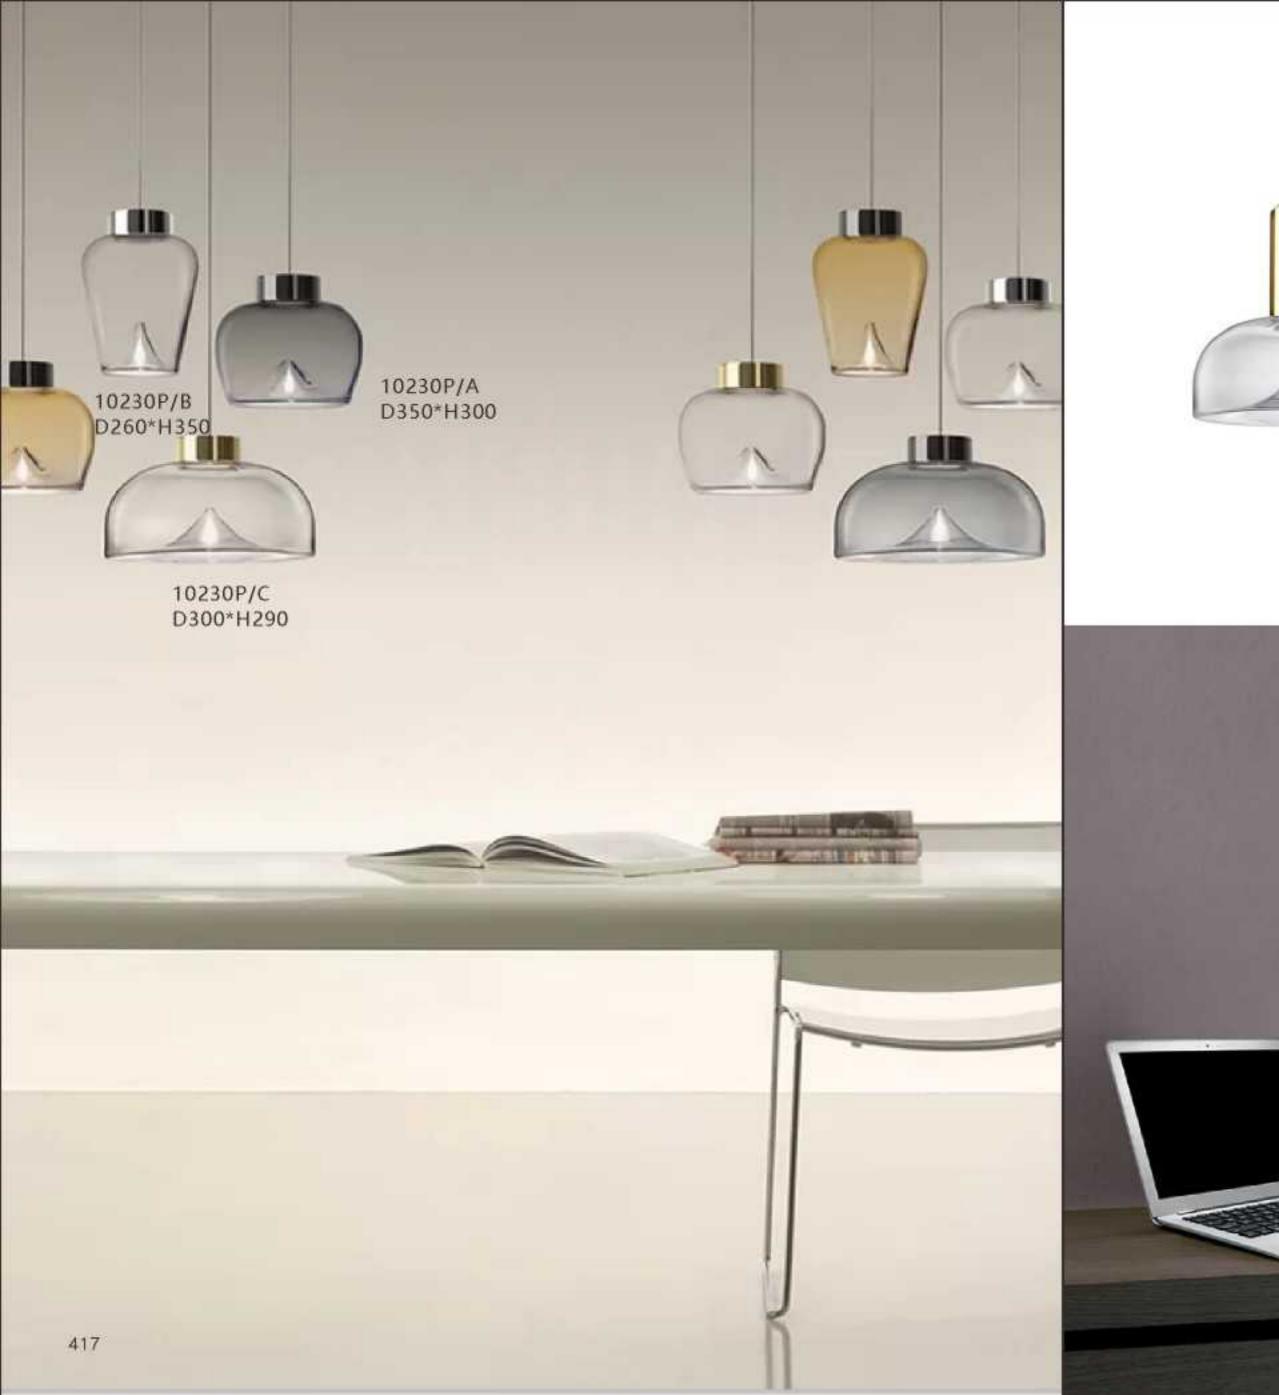

10579T D440\*H440





















10675P1 L250\*W250\*H250



10675T2 D320\*W320\*H680



10675P3 L730\*W250\*H250



10675P/2A D250\*W250\*H490







10345P/3A



10345P/3B











9528P/XS

9528P/S

9528P/M

9528P/L

D220\*H240

D350\*H370

D420\*H440

D550\*H570





10342P D655\*H830









10240T/GOLD D250\*H80





10240T/copper D250\*H80





6003P D220\*H2000









10260T/L BK φ370\*H690













10249P/1 D100\*H300









10552P











10267P/Grey D750\*H420





9129P 00000 D320\*H260















10229P S: D250 M: D350 L: D450













10340P/WH D330\*H300















10348P/1

S: L495\*W140\*H307 L: L495\*W220\*H387



L320\*W140\*H1500

















10254P/A-6 D450\*HH650





10254P/B-4 L550\*H450

10254P/B-7 L1000\*H450



























































10238P/3



10238P D450/D650 D850/D1080



10238P/2































7029T D400\*H460













7028F BK

52CM

160CM







9965F D240\*H1300

456























9911P/8 D950H530

















10049T white Ø300\*H440







9080T/SD280\*H260 9080T/LD394\*H369











9962P D600\*H300





9962P D600\*H300

9962P D600\*H300

















9969T/B D350\*H280















9914P/A D250\*H450



9914P/B D200\*H250

499







9936P D385\*H360







































9967P/L L1000\*350\*H300





9967P/D800 9967P/D600





9942- B-S D510H580 9942- B-L D750H810

9942- C-S D760H870 9942- C-L D1360H1360





9707P/S L900\*W350\*H400 9707P/L L1250\*W650\*H520 9707P/XL L1950\*W1000\*H1420