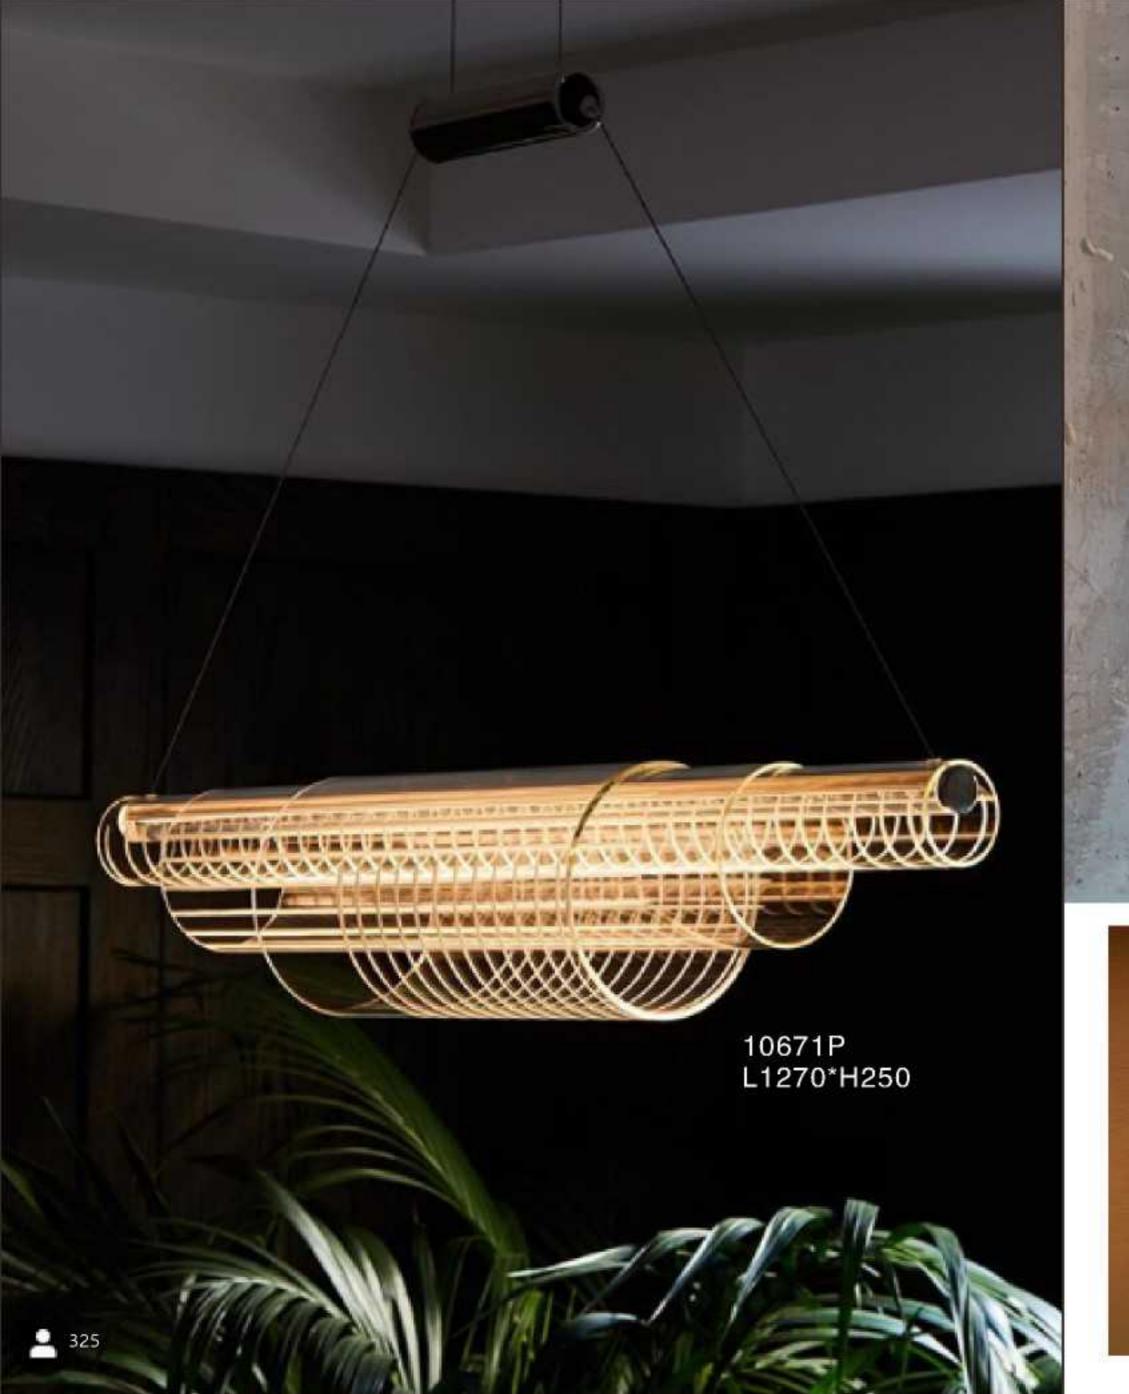

/B-2 D350\*H960

10248P/B-3 D160\*H1180







10248F2 D300\*H1300



10248F1 D300\*H1250

211



















8711P L1500\*W150\*H230













10801P/ GOLD 10801P/ SV D630\*270\*621 D630\*270\*622

229









10116P/S D600\*W320 10116P/L D1200\*W620











10213T1 D200\*H250







9572P/B D200\*H1250

















10708P/6 D710\*H55



10708P/8 D890\*H55













19152/3 clear glass ball:D110 D130 D150











10700P D420\*H1500











10803P/1 D90\*H300

























10114C









10922P/8 D1000\*H550







10115W D160\*H220











































10926P1 Φ400\*H80 Φ600\*H80 Φ800\*H80 Φ1000\*H80 10926P2 D800+D400 D1000+D600 10926P3 D800+D600+D400













10706P/30 D1180\*H570











10687P D220\*H420























10338W D100\*H1350









10087P1 L1200\*D170\*H500

10087P2 L1200\*D310\*H630



10087T D190\*H420



10579P D440\*H440



10579W D440\*H470



10579T D440\*H440





















10675P1 L250\*W250\*H250



10675T2 D320\*W320\*H680



10675P3 L730\*W250\*H250



10675P/2A D250\*W250\*H490







10345P/3A



10345P/3B











9528P/XS

9528P/S

9528P/M

9528P/L

D220\*H240

D350\*H370

D420\*H440

D550\*H570





10342P D655\*H830









10240T/GOLD D250\*H80





10240T/copper D250\*H80





6003P D220\*H2000









10260T/L BK φ370\*H690













10249P/1 D100\*H300









10552P











10267P/Grey D750\*H420





9129P 00000 D320\*H260















10229P S: D250 M: D350 L: D450













10340P/WH D330\*H300















10348P/1

S: L495\*W140\*H30