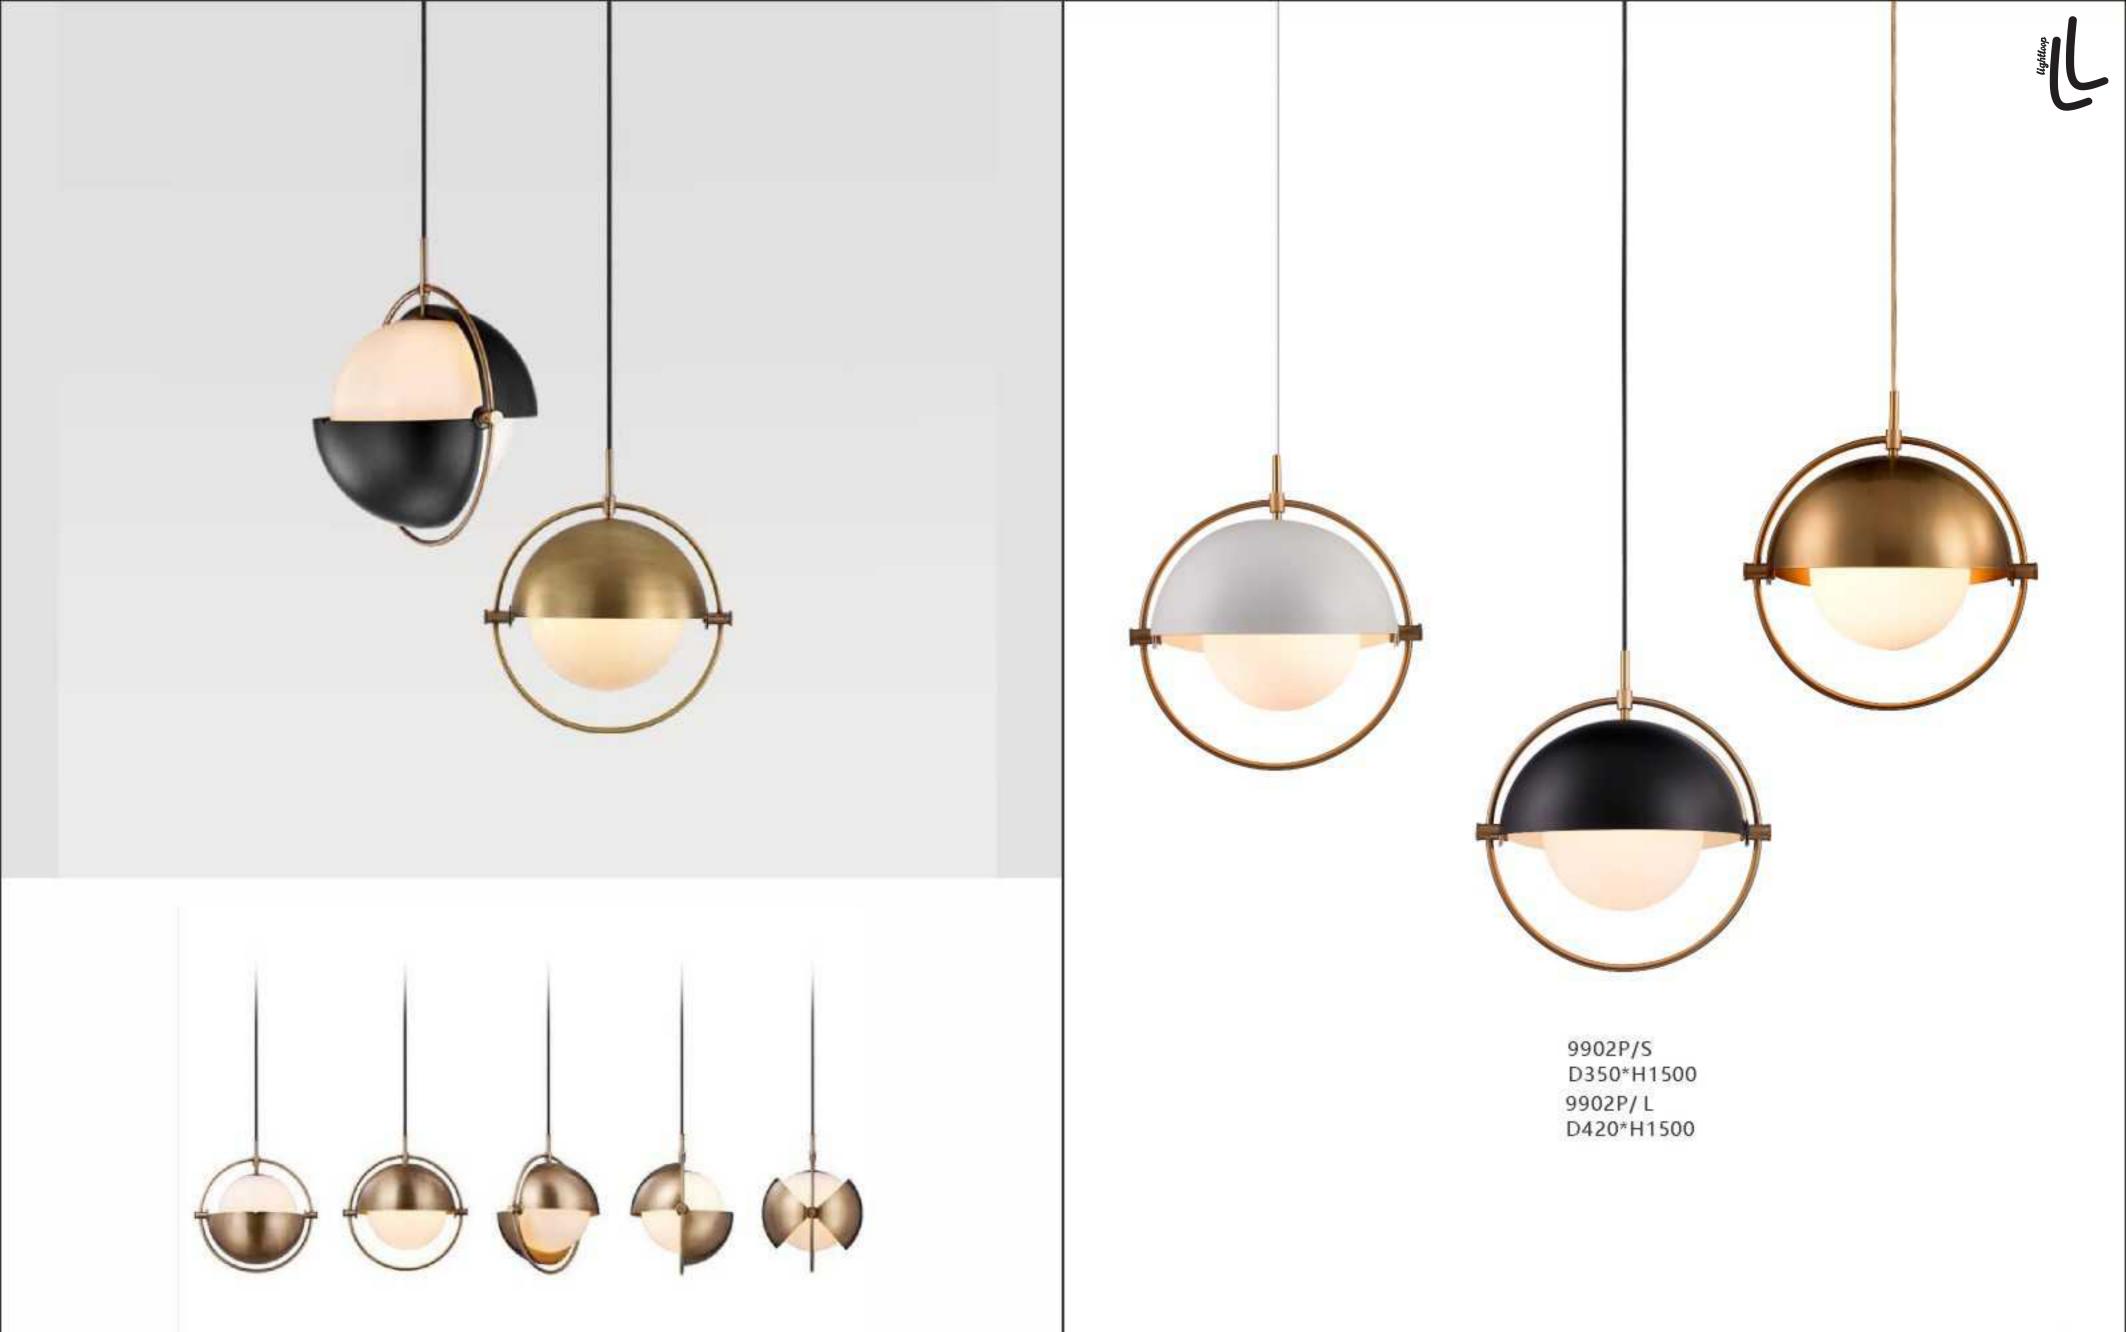

8607W

































10669W1 L600\*W16 10669P/S L600\*W16 10669T D150\*H460

10669W2 L1000\*W16 10669P/M L800\*W16 10669F D180\*H1500

10669P/L L1000\*W16













8902P/10 D450\*H2000 Base: D400\*H550











10346P/16 D1350\*H1500













12668P/L D650\*H280















10702P D200\*H259

























8836P/L L1300\*W200\*H250



8836P D600\*H230 D800\*H230 D1000\*H230







8825P/Copper D760\*H550



8825P/Silver D760\*H550



































10248P/B-2 D350\*H960

10248P/B-3 D160\*H1180







10248F2 D300\*H1300



10248F1 D300\*H1250

211



















8711P L1500\*W150\*H230













10801P/ GOLD 10801P/ SV D630\*270\*621 D630\*270\*622

229









10116P/S D600\*W320 10116P/L D1200\*W620











10213T1 D200\*H250







9572P/B D200\*H1250

















10708P/6 D710\*H55



10708P/8 D890\*H55













19152/3 clear glass ball:D110 D130 D150











10700P D420\*H1500











10803P/1 D90\*H300

























10114C









10922P/8 D1000\*H550







10115W D160\*H220











































10926P1 Φ400\*H80 Φ600\*H80 Φ800\*H80 Φ1000\*H80 10926P2 D800+D400 D1000+D600 10926P3 D800+D600+D400













10706P/30 D1180\*H570











10687P D220\*H420























10338W D100\*H1350









10087P1 L1200\*D170\*H500

10087P2 L1200\*D310\*H630



10087T D190\*H420



10579P D440\*H440



10579W D440\*H470



10579T D440\*H440





















10675P1 L250\*W250\*H250



10675T2 D320\*W320\*H680



10675P3 L730\*W