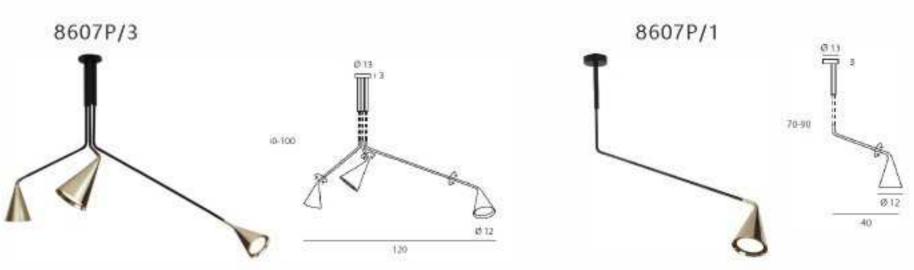

8109P/R S: D800\*H450 L: D1000\*H450

10707W L1350\*H425 L1930\*H840

8607W

10669W1 L600\*W16 10669P/S L600\*W16 10669T D150\*H460

10669W2 L1000\*W16 10669P/M L800\*W16 10669F D180\*H1500

10669P/L L1000\*W16