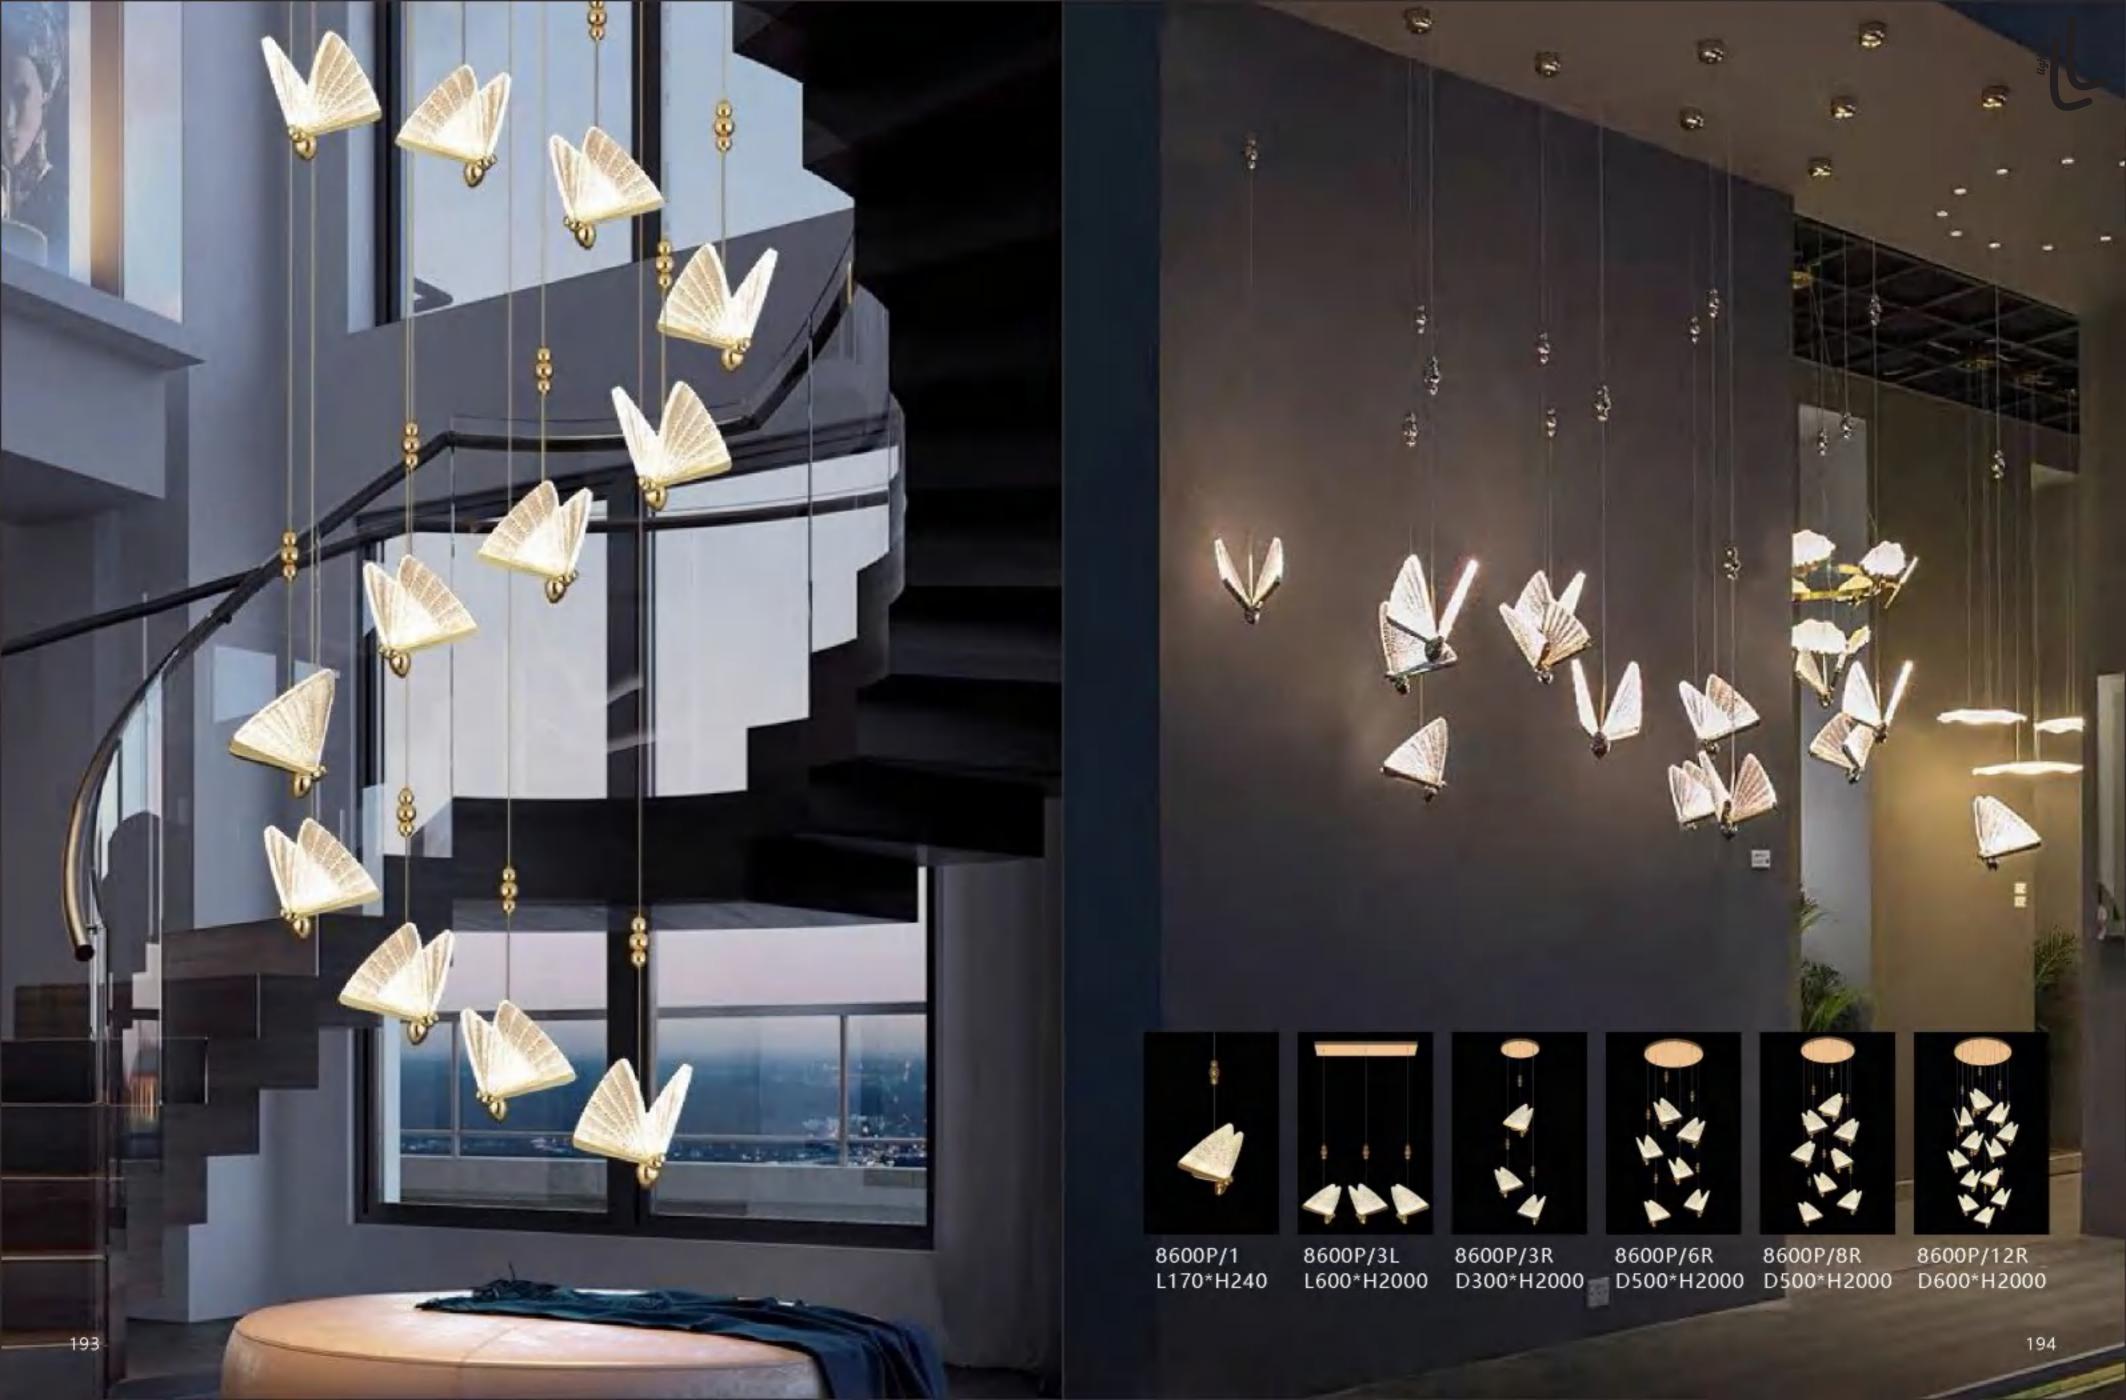

7P/19 D800\*H2000 8827P/29 D1160\*H3000 8827P/45 D1500\*H3000







8109W S: D600\*H120 M: D800\*H120 L: D1000\*H120









9550W/R S D600\*H120 9550W/R L D800\*H120









8072W/S D610\*H100 8072W/L D810\*H100



8109P/R S: D800\*H450 L: D1000\*H450





10707W L1350\*H425 L1930\*H840



























8607W

































10669W1 L600\*W16 10669P/S L600\*W16 10669T D150\*H460

10669W2 L1000\*W16 10669P/M L800\*W16 10669F D180\*H1500

10669P/L L1000\*W16













8902P/10 D450\*H2000 Base: D400\*H550











10346P/16 D1350\*H1500













12668P/L D650\*H280















10702P D200\*H259

























8836P/L L1300\*W200\*H250



8836P D600\*H230 D800\*H230 D1000\*H230







8825P/Copper D760\*H550



8825P/Silver D760\*H550



































10248P/B-2 D350\*H960

10248P/B-3 D160\*H1180







10248F2 D300\*H1300



10248F1 D300\*H1250

211



















8711P L1500\*W150\*H230













10801P/ GOLD 10801P/ SV D630\*270\*621 D630\*270\*622

229









10116P/S D600\*W320 10116P/L D1200\*W620











10213T1 D200\*H250







9572P/B D200\*H1250

















10708P/6 D710\*H55



10708P/8 D890\*H55













19152/3 clear glass ball:D110 D130 D150











10700P D420\*H1500











10803P/1 D90\*H300

























10114C









10922P/8 D1000\*H550







10115W D160\*H220











































10926P1 Φ400\*H80 Φ600\*H80 Φ800\*H80 Φ1000\*H80 10926P2 D800+D400 D1000+D600 10926P3 D800+D600+D400













10706P/30 D1180\*H570