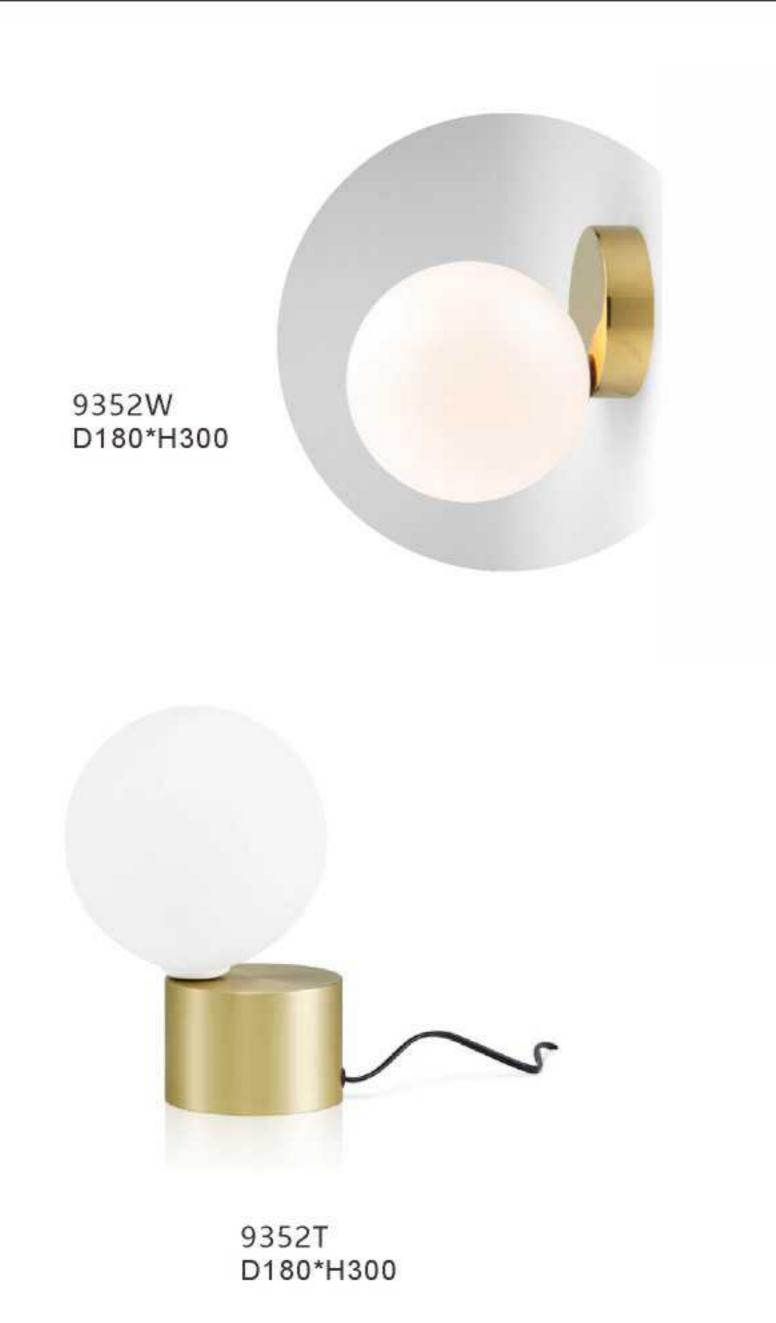

/A D250\*H450



9914P/B D200\*H250

499







9936P D385\*H360







































9967P/L L1000\*350\*H300





9967P/D800 9967P/D600





9942- B-S D510H580 9942- B-L D750H810

9942- C-S D760H870 9942- C-L D1360H1360





9707P/S L900\*W350\*H400 9707P/L L1250\*W650\*H520 9707P/XL L1950\*W1000\*H1420























9312F **●**○ D600\*H1650









9388P





9208 D200\*H300 Gold/Silver/Amber/Clear/Blue







9305P/S D270\*H270 9305P/L D380\*H380

















9306P D180\*H300

551



9203P D160/D220/D300/D480 white/black/grey/green/coffee























7095F D600\*H1800-2400



9901P S:D200\*H180 L:D325\*H295







9196P D450\*H500











9255T D330\*H500

9255F/S D355\*H1200 9255F/L D430\*H1280

9255P/S D330\*H560

9255P/L D430\*H640













9133W3 L370\*W205\*H765

9133T2 L460\*W275\*H540







9214P-5 D450\*H450







9355T S:D260\*H450 L:D370\*H750



9355F D370\*H1400

579





9309P





581



















8505/F L1500\*W1430\*H2090









9159P/19 D800\*H430

















9088P/2S white



9088P/2S black



9088P/2S color







9022P XS:D500\*H350 S:D720\*H450 L:D980\*H650







9022R D800 D980 D1050 D1250 D1600 D2000









9016/S L1080xW1000xH350mm

9016/L

L1420xW1350xH420mm



1033C/1 GOLD D600xH340mm







9066A-BK D500xH500mm















9067P D300xH360mm

















9137W W250\*H216











8722P D250/D300/D350/D400

642





















8041P D200/D250/D300 /D350/D400



























**6702F** S:D400\*H1680 L:D500\*H1780













**8915P** D1000\*H700