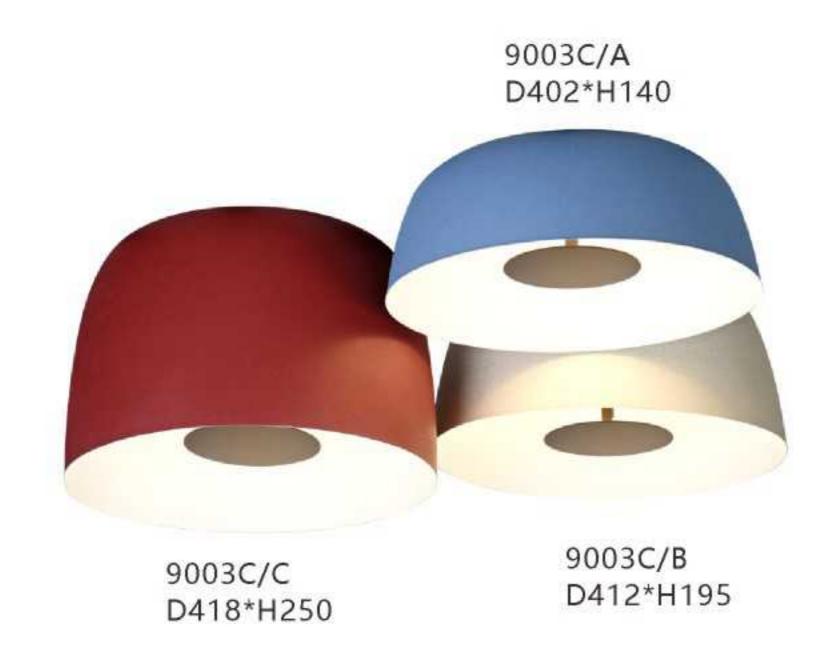

10249P/1 D100\*H300

10552P

10267P/Grey D750\*H420

9129P 00000 D320\*H260

10229P S: D250 M: D350 L: D450

10340P/WH D330\*H300

10348P/1

S: L495\*W140\*H307 L: L495\*W220\*H387