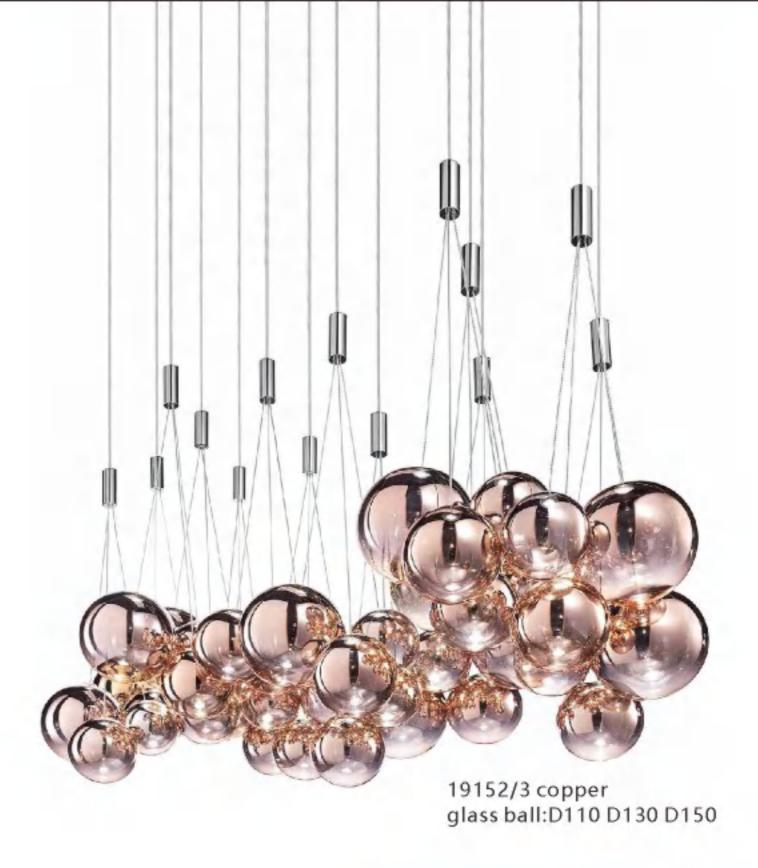

10116P/S D600\*W320 10116P/L D1200\*W620

10213T1 D200\*H250

9572P/B D200\*H1250

10708P/6 D710\*H55

10708P/8 D890\*H55

19152/3 clear glass ball:D110 D130 D150

10700P D420\*H1500

10803P/1 D90\*H300