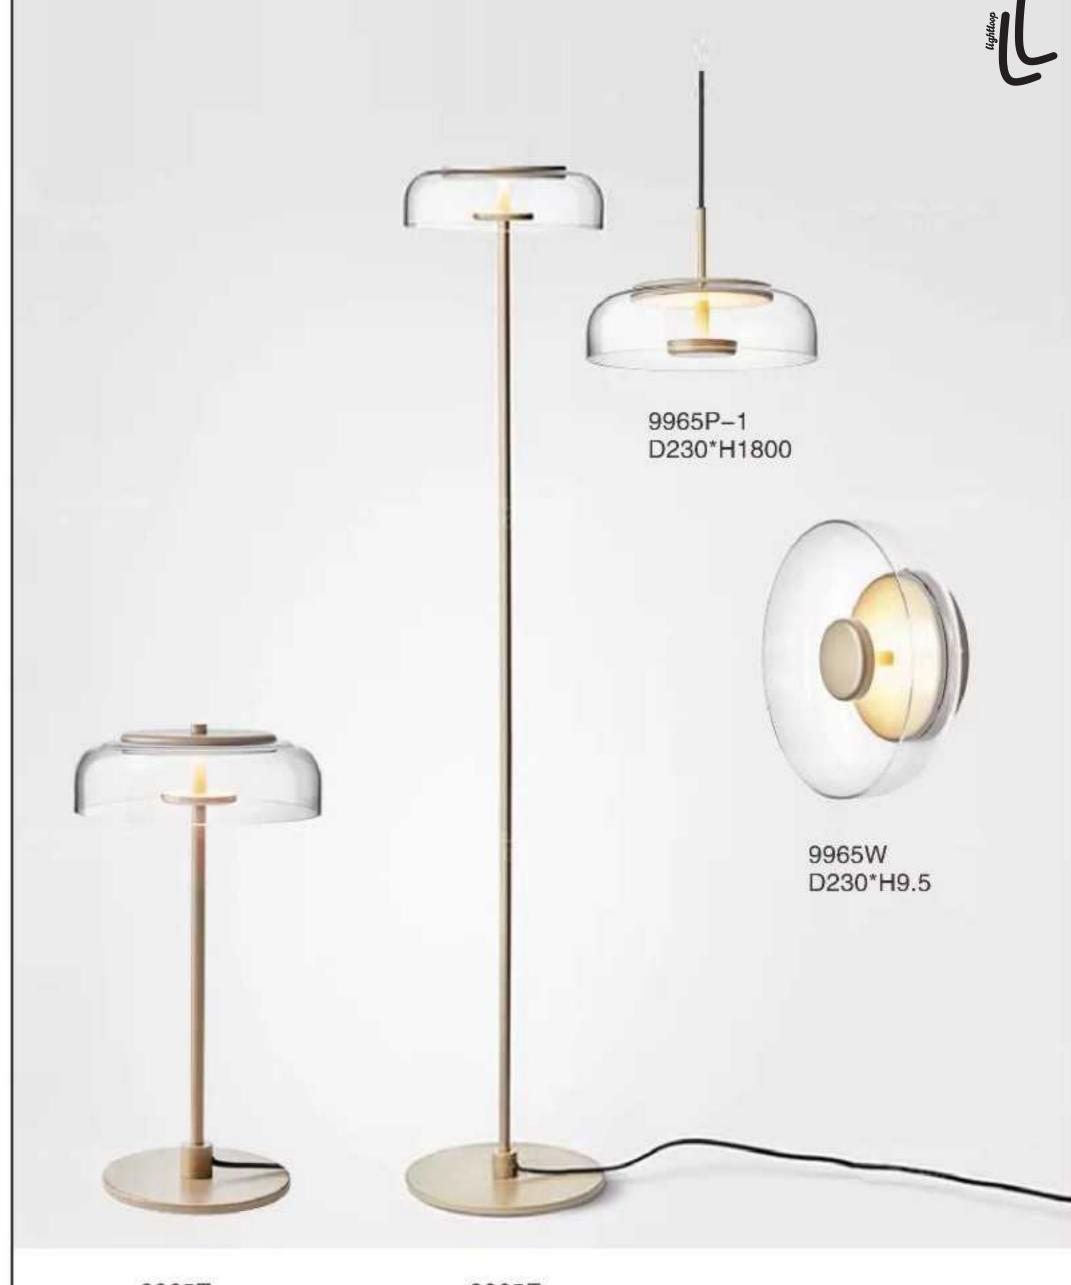

7028F BK

52CM

160CM

9965F D240\*H1300

456

9911P/8 D950H530

10049T white Ø300\*H440

9080T/SD280\*H260 9080T/LD394\*H369