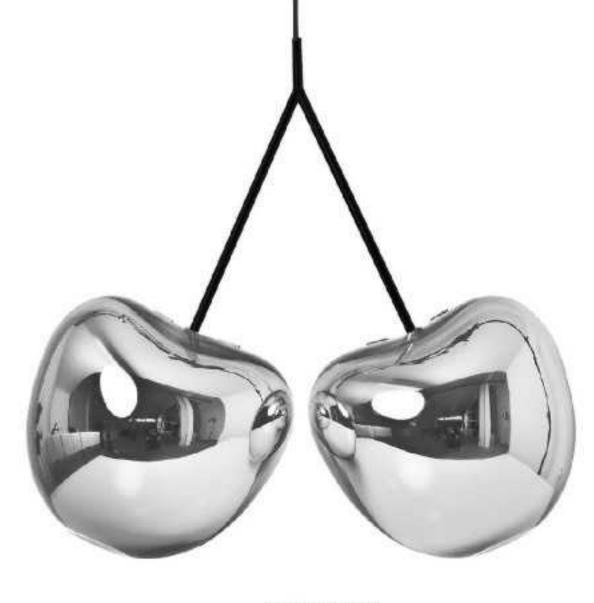

10248P/B-2 D350\*H960

10248P/B-3 D160\*H1180

10248F2 D300\*H1300

10248F1 D300\*H1250

211

8711P L1500\*W150\*H230

10801P/ GOLD 10801P/ SV D630\*270\*621 D630\*270\*622

229