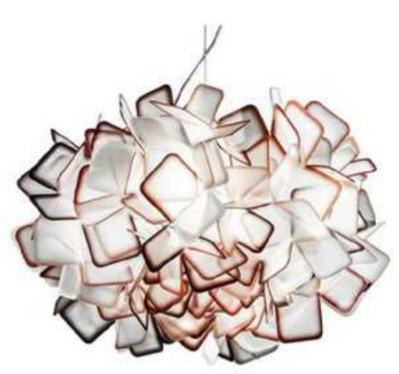

6984T copper D260\*H620

6984T silver D260\*H620

10303P White D800\*H600

D1300\*H200

10308P/L L1477\*W759\*H559

10308W/4 W600\*H680\*E361

10308W/5 W600\*H680\*E361

031