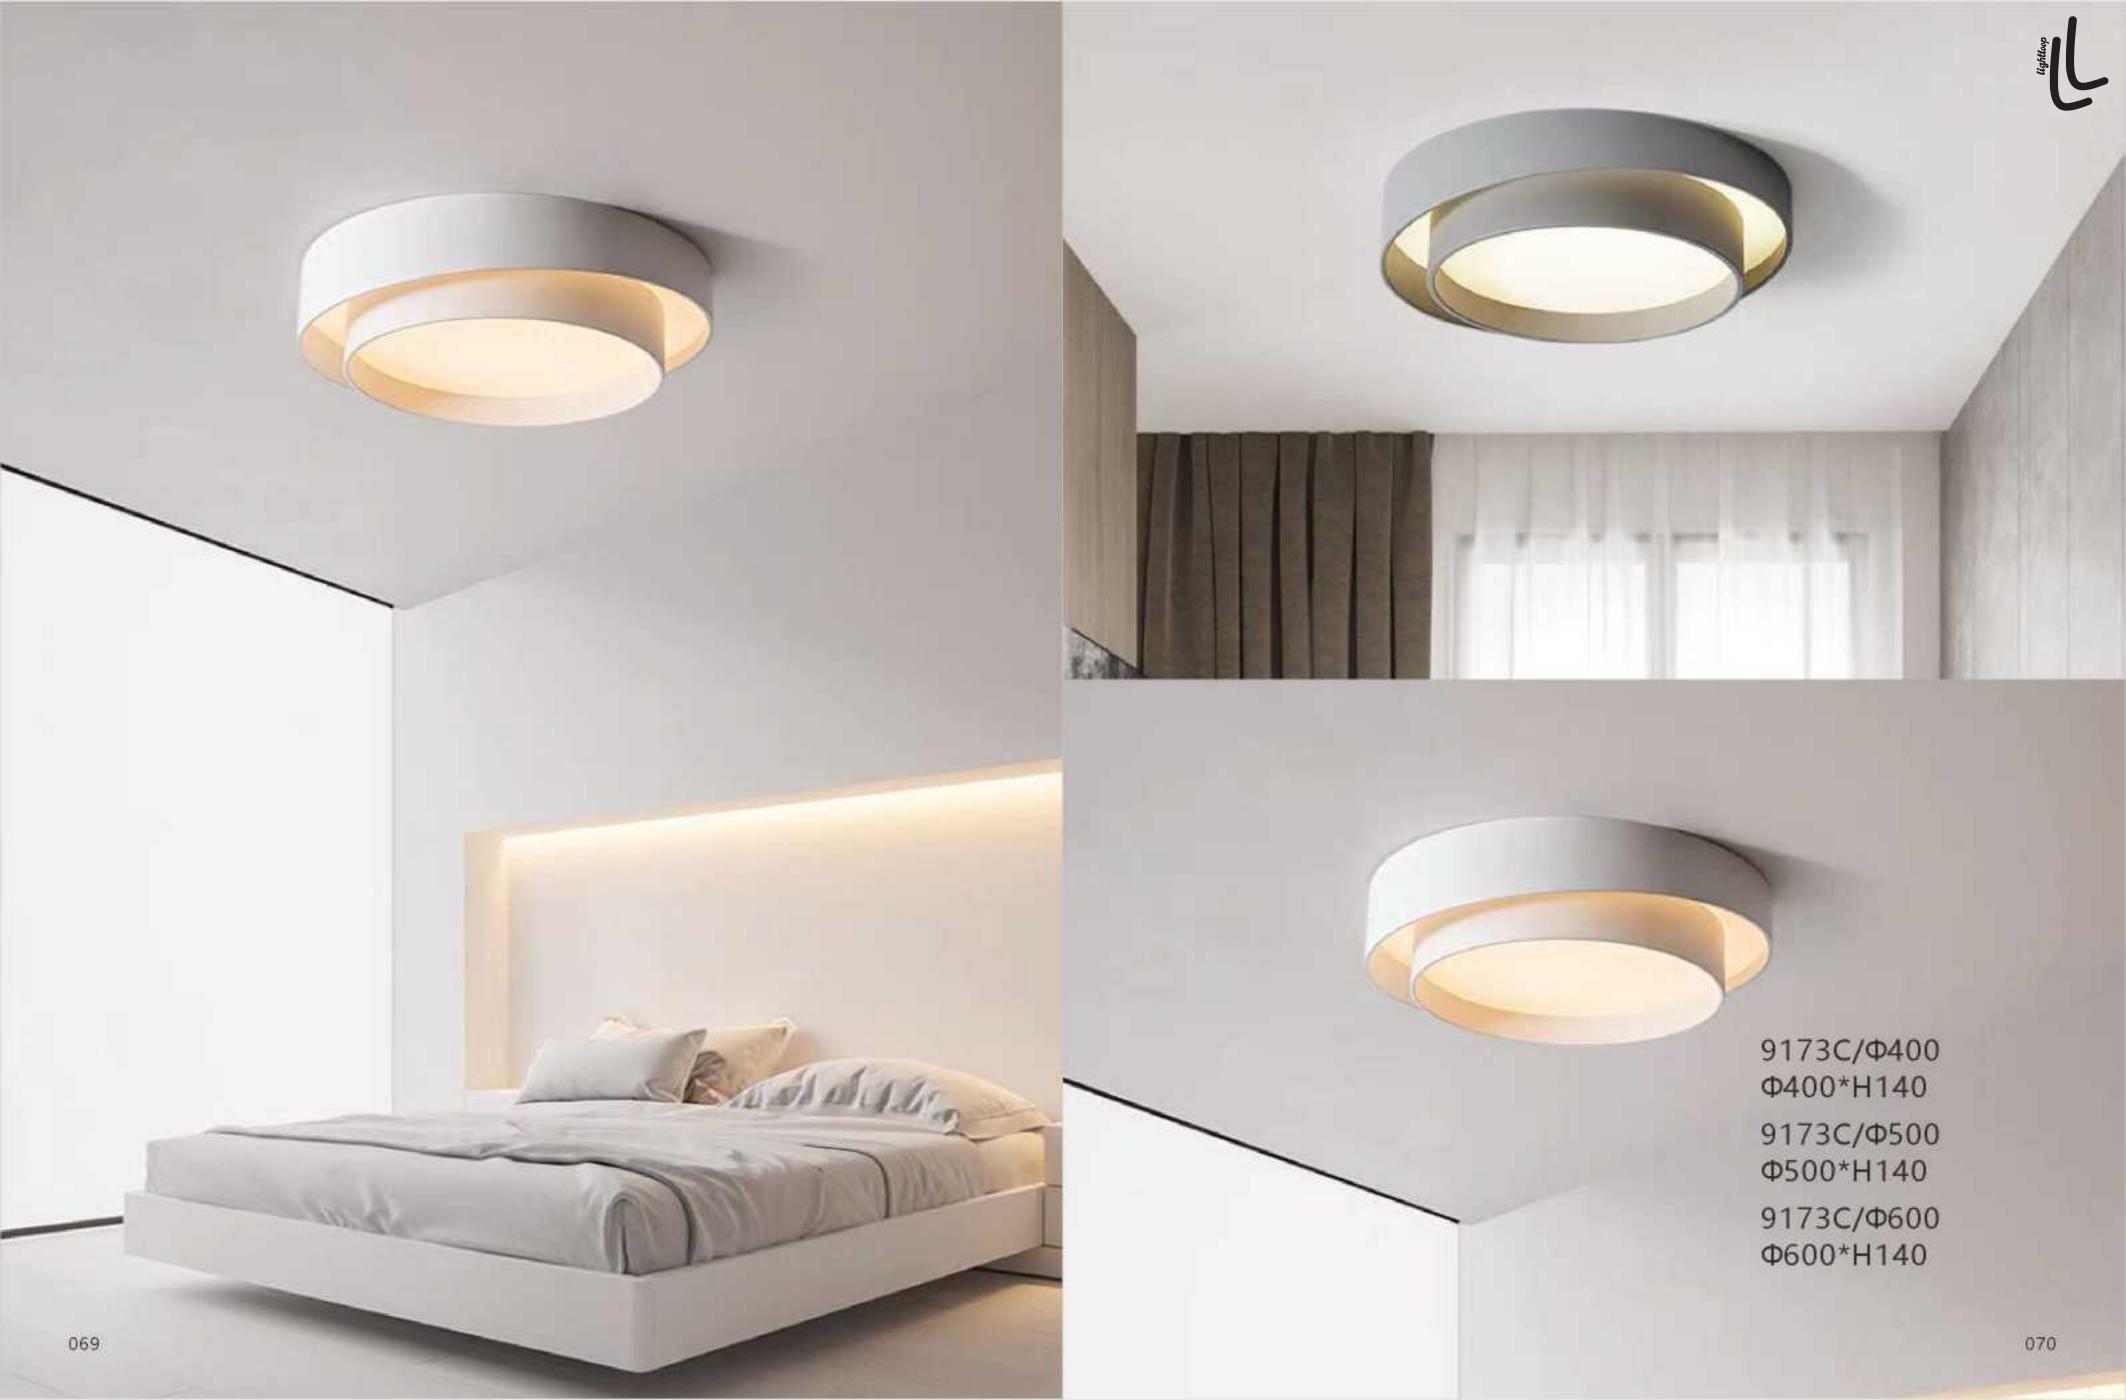

10116P/S D600\*W320 10116P/L D1200\*W620

10213T1 D200\*H250

9572P/B D200\*H1250

10708P/6 D710\*H55

10708P/8 D890\*H55

19152/3 clear glass ball:D110 D130 D150

10700P D420\*H1500

10803P/1 D90\*H300