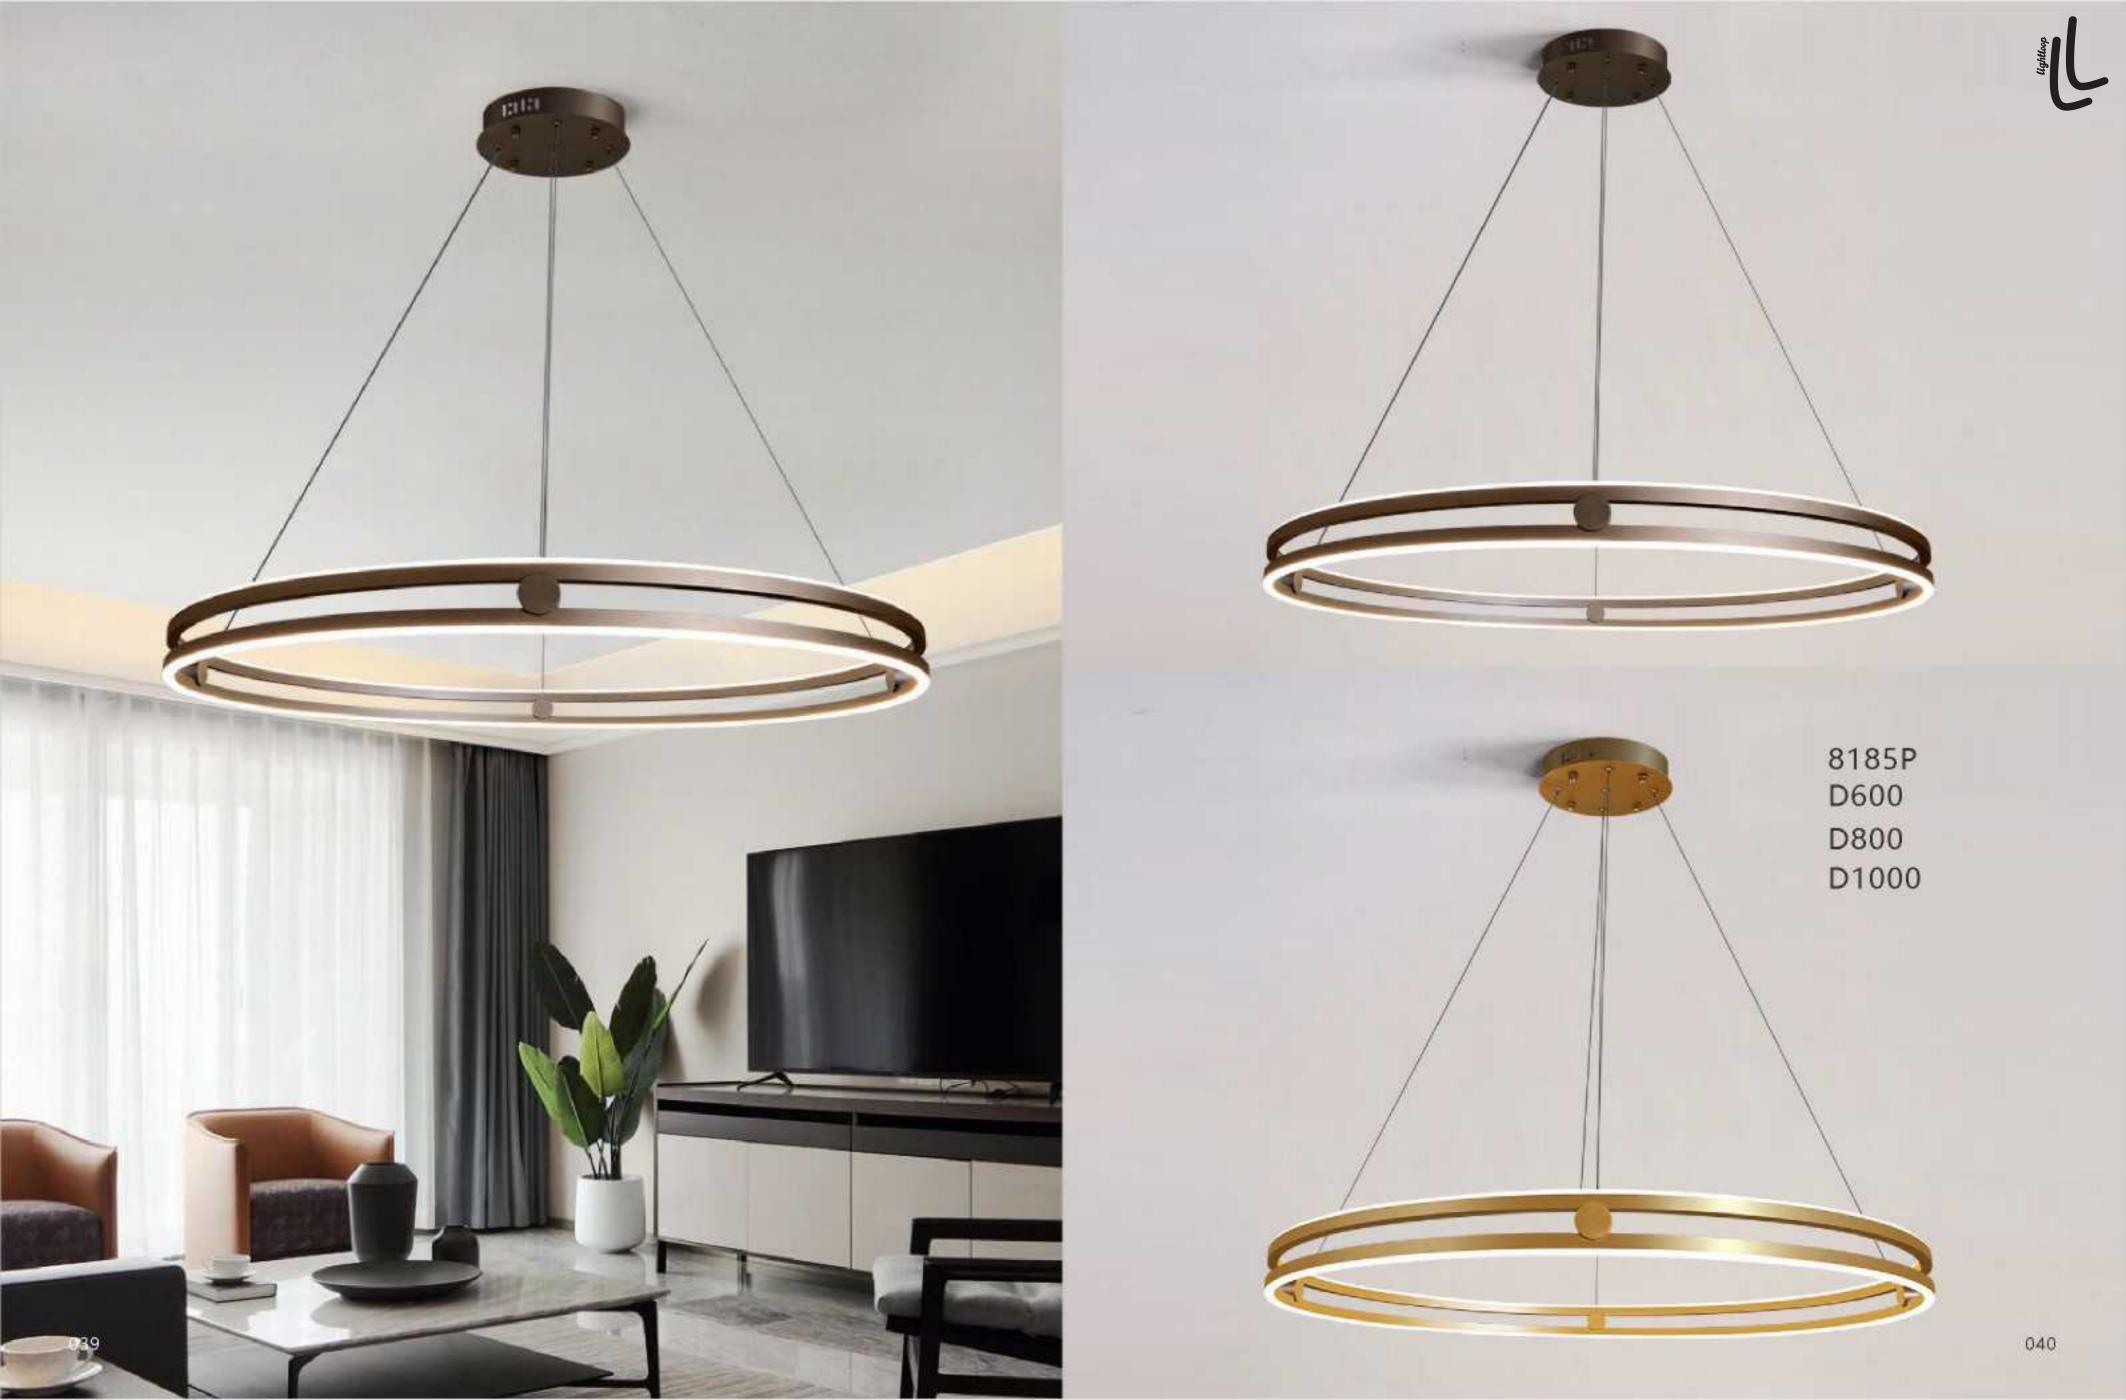

## **Decorative Lighting**



"Bring you beyond"













D720\*H1450















9592F D280\*H1500







9110P D520\*H50





1035P L1200 \* W 800 \*H 410













6983F Ф320\*Н1350







6984T gold D260\*H620



6984T copper D260\*H620



6984T silver D260\*H620















10303P White D800\*H600





D1300\*H200









10308P/L L1477\*W759\*H559



10308W/4 W600\*H680\*E361



10308W/5 W600\*H680\*E361

031









9817P/5 Black D700\*H470







10302P/R900+500 Ф900\*H1450

















9153P/6 Black D450\*H426



9153P/10 Black D450\*H605



9153W/2 Black D240\*H450















10309W W199\*E183\*H502



10309T D230\*H542























10305W/S Silver L350\*160\*H50







10306P/S Brass Φ200\*H235 10306P/L Brass Φ300\*H350



10306P/5 Brass Ф600\*Н1500



10306P/3 Brass Ф600\*Н1500





10306P/S Black Φ200\*H235 10306P/L Black Φ300\*H350



10306P/5 Black Ф600\*Н1500



10306P/3 Black Ф600\*Н1500









11704P/17 L800\*W300\*H1500



































8827P/1 D200\*H150 8827P/19 D800\*H2000 8827P/29 D1160\*H3000 8827P/45 D1500\*H3000







8109W S: D600\*H120 M: D800\*H120 L: D1000\*H120









9550W/R S D600\*H120 9550W/R L D800\*H120









8072W/S D610\*H100 8072W/L D810\*H100



8109P/R S: D800\*H450 L: D1000\*H450





1