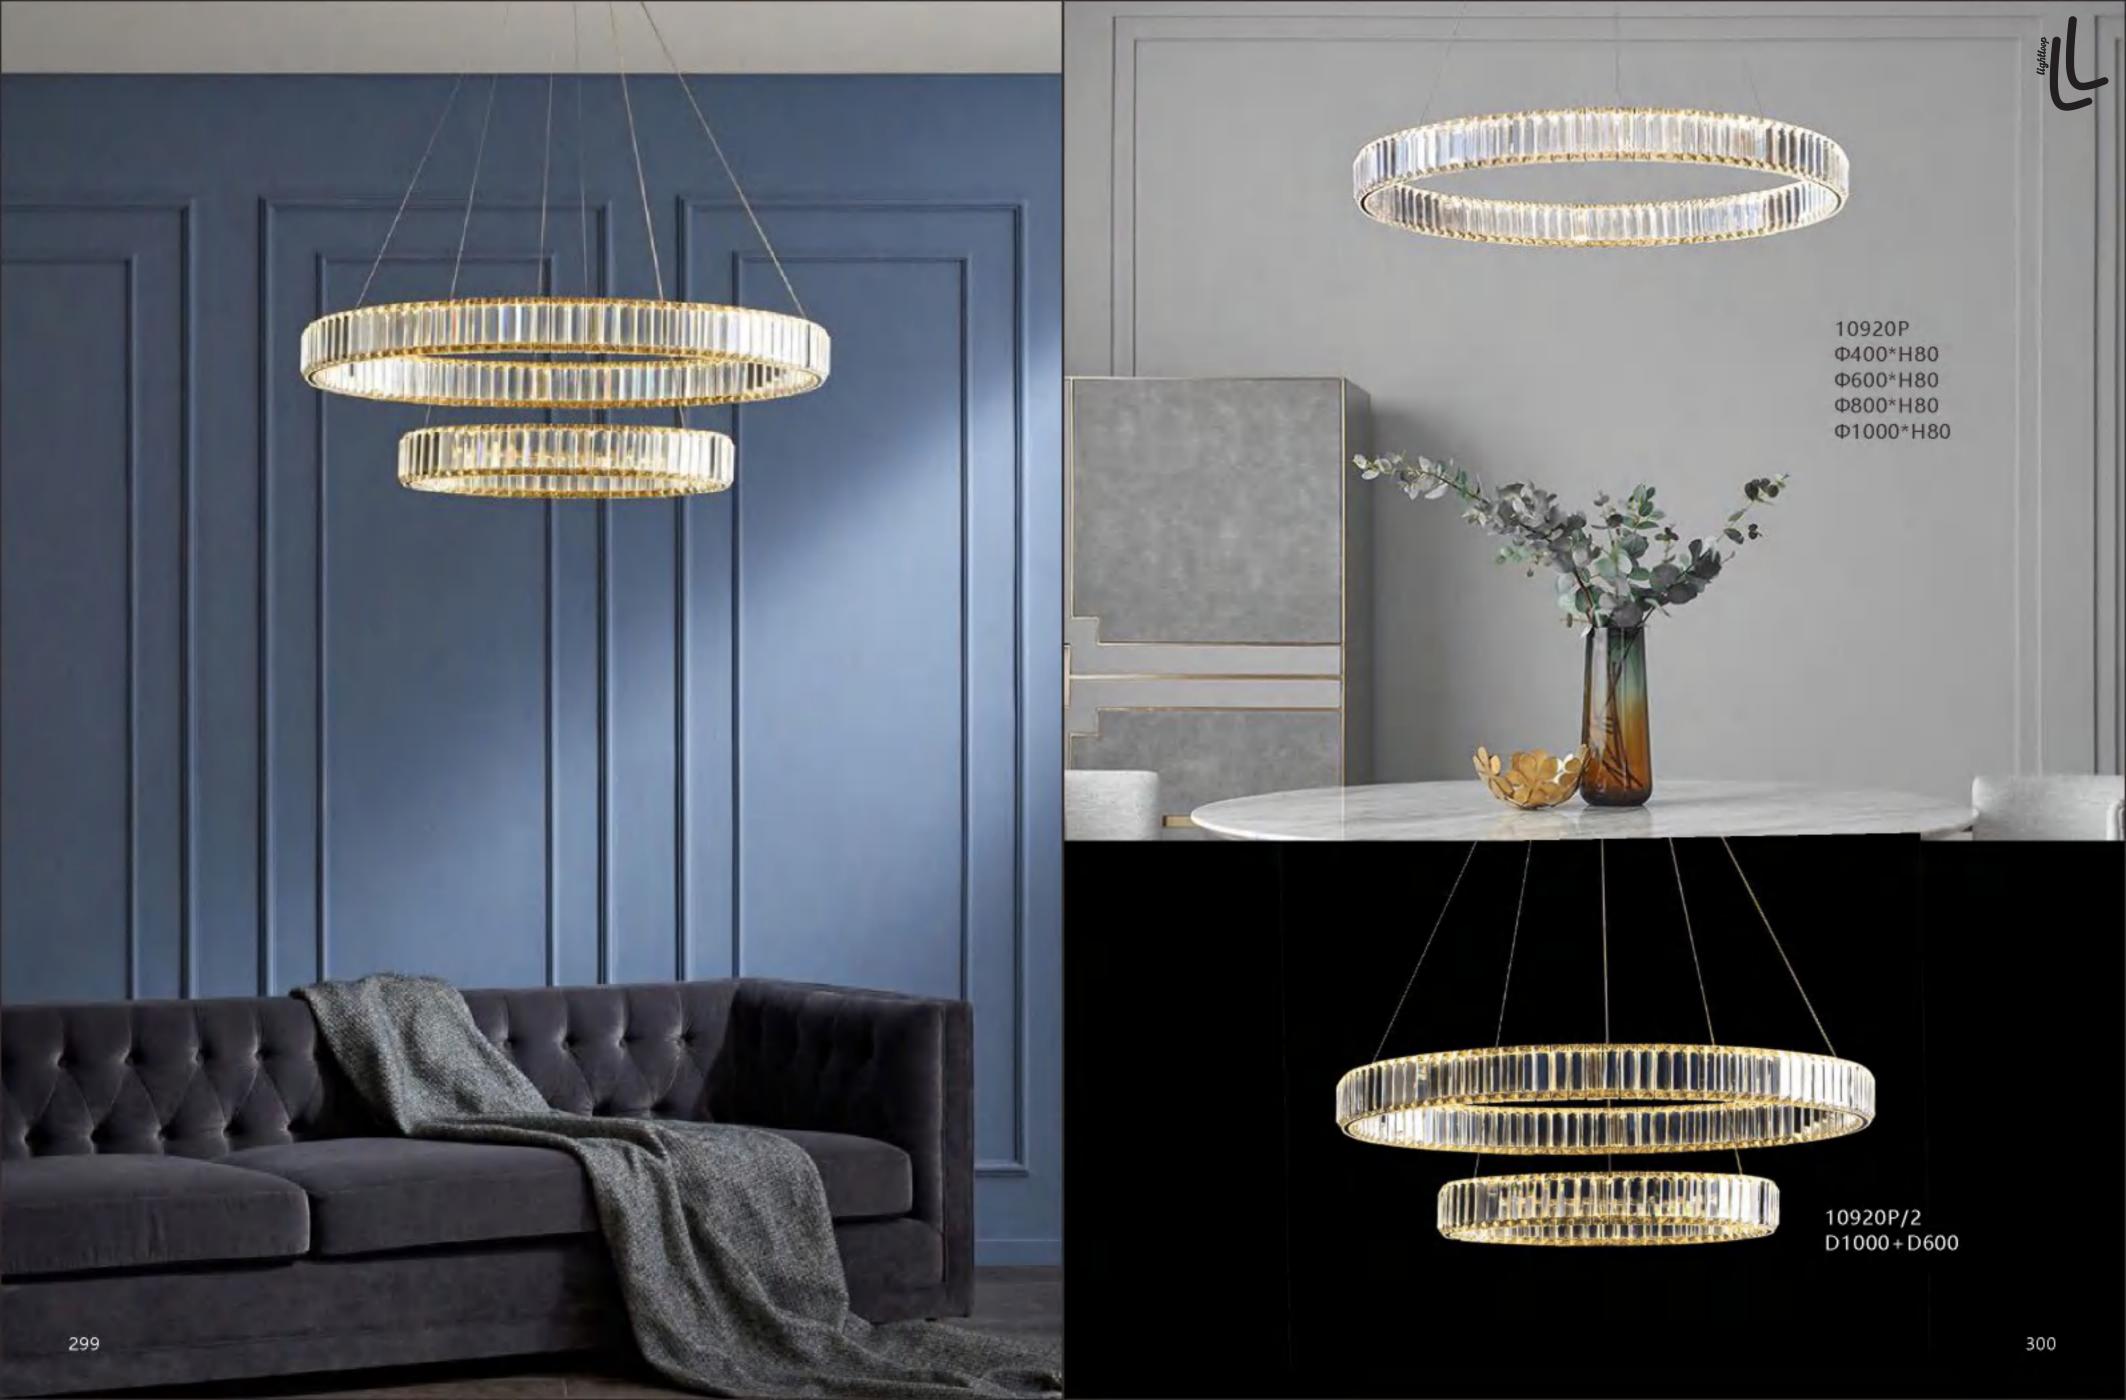

10114C

10922P/8 D1000\*H550

10115W D160\*H220

10926P1 Φ400\*H80 Φ600\*H80 Φ800\*H80 Φ1000\*H80 10926P2 D800+D400 D1000+D600 10926P3 D800+D600+D400

10706P/30 D1180\*H570

10687P D220\*H420

10338W D100\*H1350

10087P1 L1200\*D170\*H500