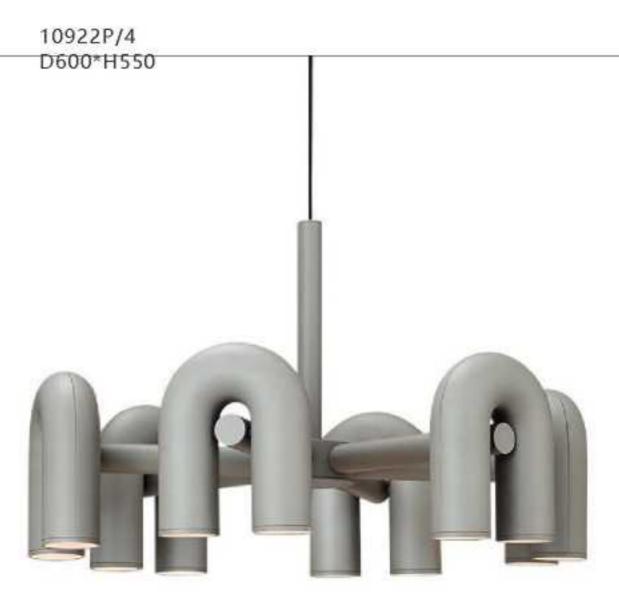

10114C

10922P/8 D1000\*H550

10115W D160\*H220

10926P1 Φ400\*H80 Φ600\*H80 Φ800\*H80 Φ1000\*H80 10926P2 D800+D400 D1000+D600 10926P3 D800+D600+D400

10706P/30 D1180\*H570

10687P D220\*H420

10338W D100\*H1350

10087P1 L1200\*D170\*H500