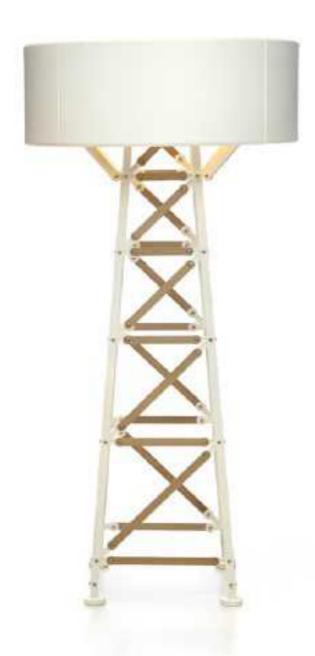

9312F **●**○ D600\*H1650

9388P

9208 D200\*H300 Gold/Silver/Amber/Clear/Blue

9305P/S D270\*H270 9305P/L D380\*H380

9306P D180\*H300

551

9203P D160/D220/D300/D480 white/black/grey/green/coffee

7095F D600\*H1800-2400