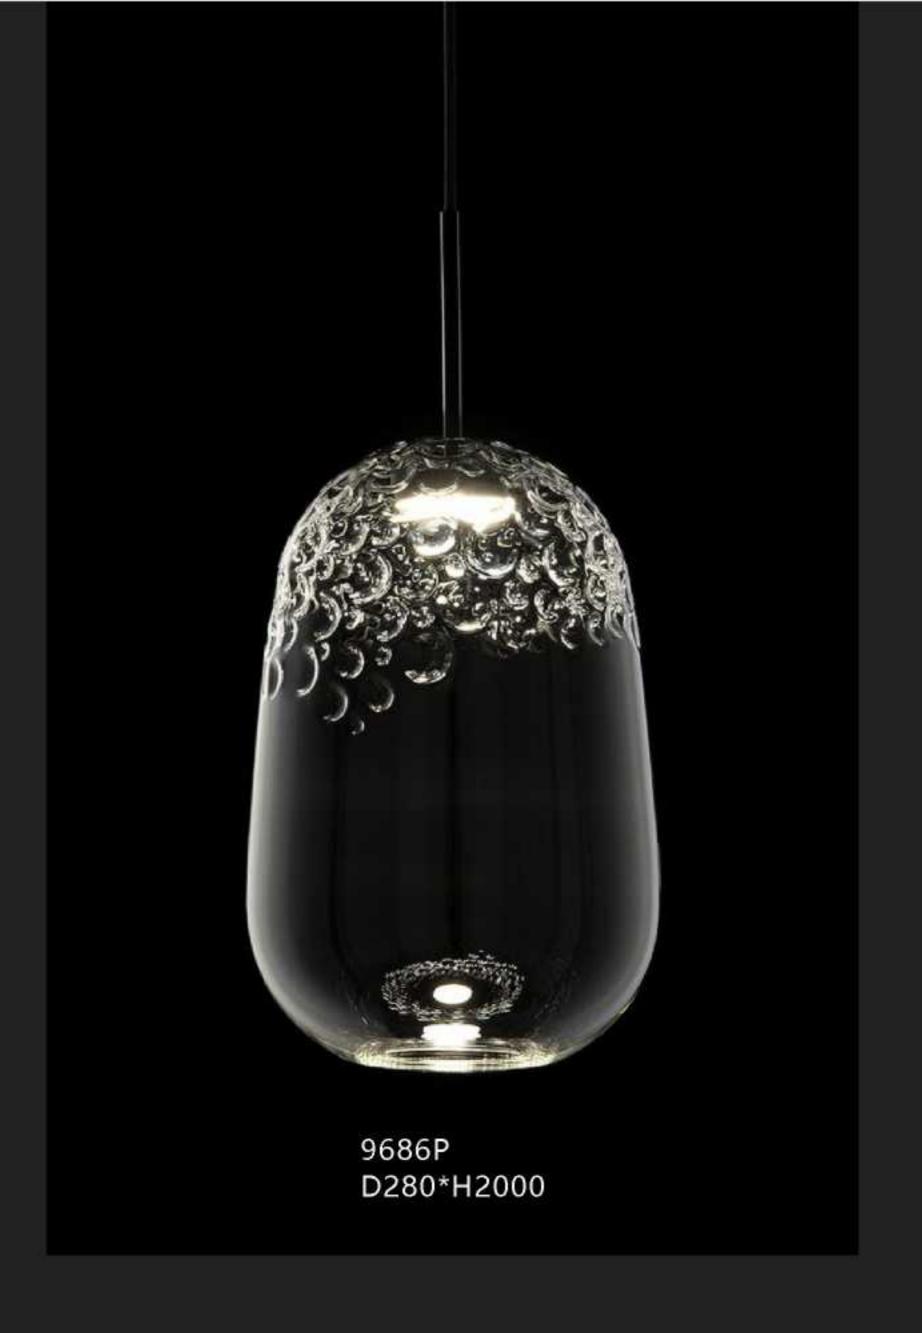

7028F BK

52CM

160CM

9965F D240\*H1300

456

9911P/8 D950H530

10049T white Ø300\*H440

9080T/SD280\*H260 9080T/LD394\*H369