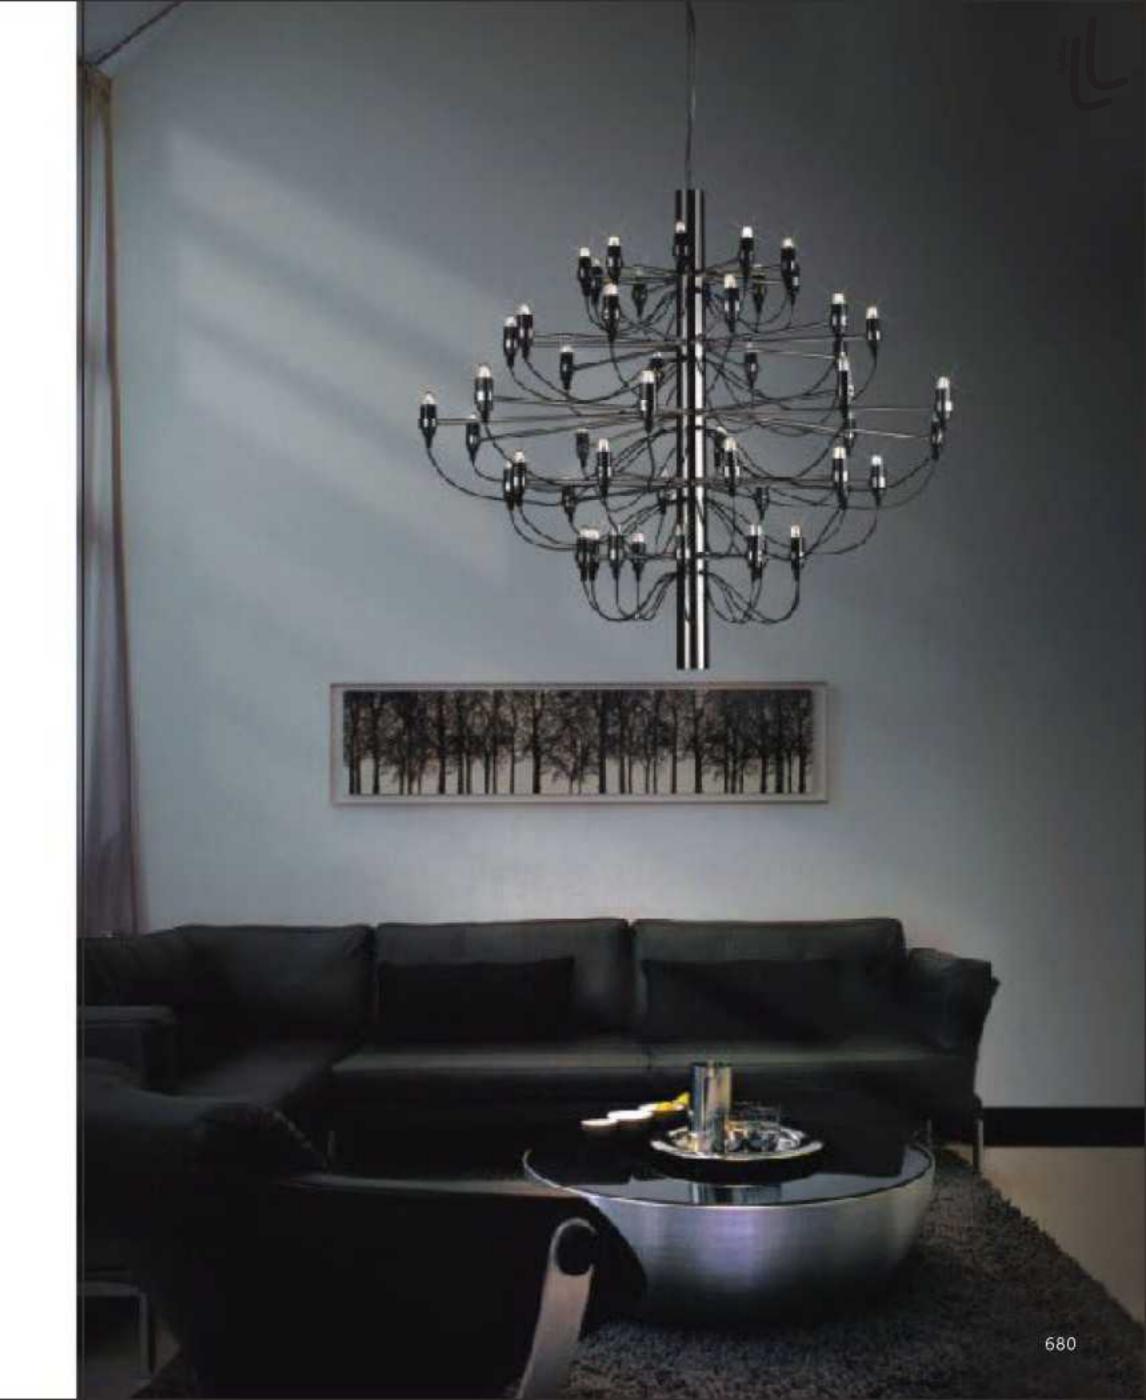

9312F **●**○ D600\*H1650

9388P

9208 D200\*H300 Gold/Silver/Amber/Clear/Blue

9305P/S D270\*H270 9305P/L D380\*H380

9306P D180\*H300

551

9203P D160/D220/D300/D480 white/black/grey/green/coffee

7095F D600\*H1800-2400