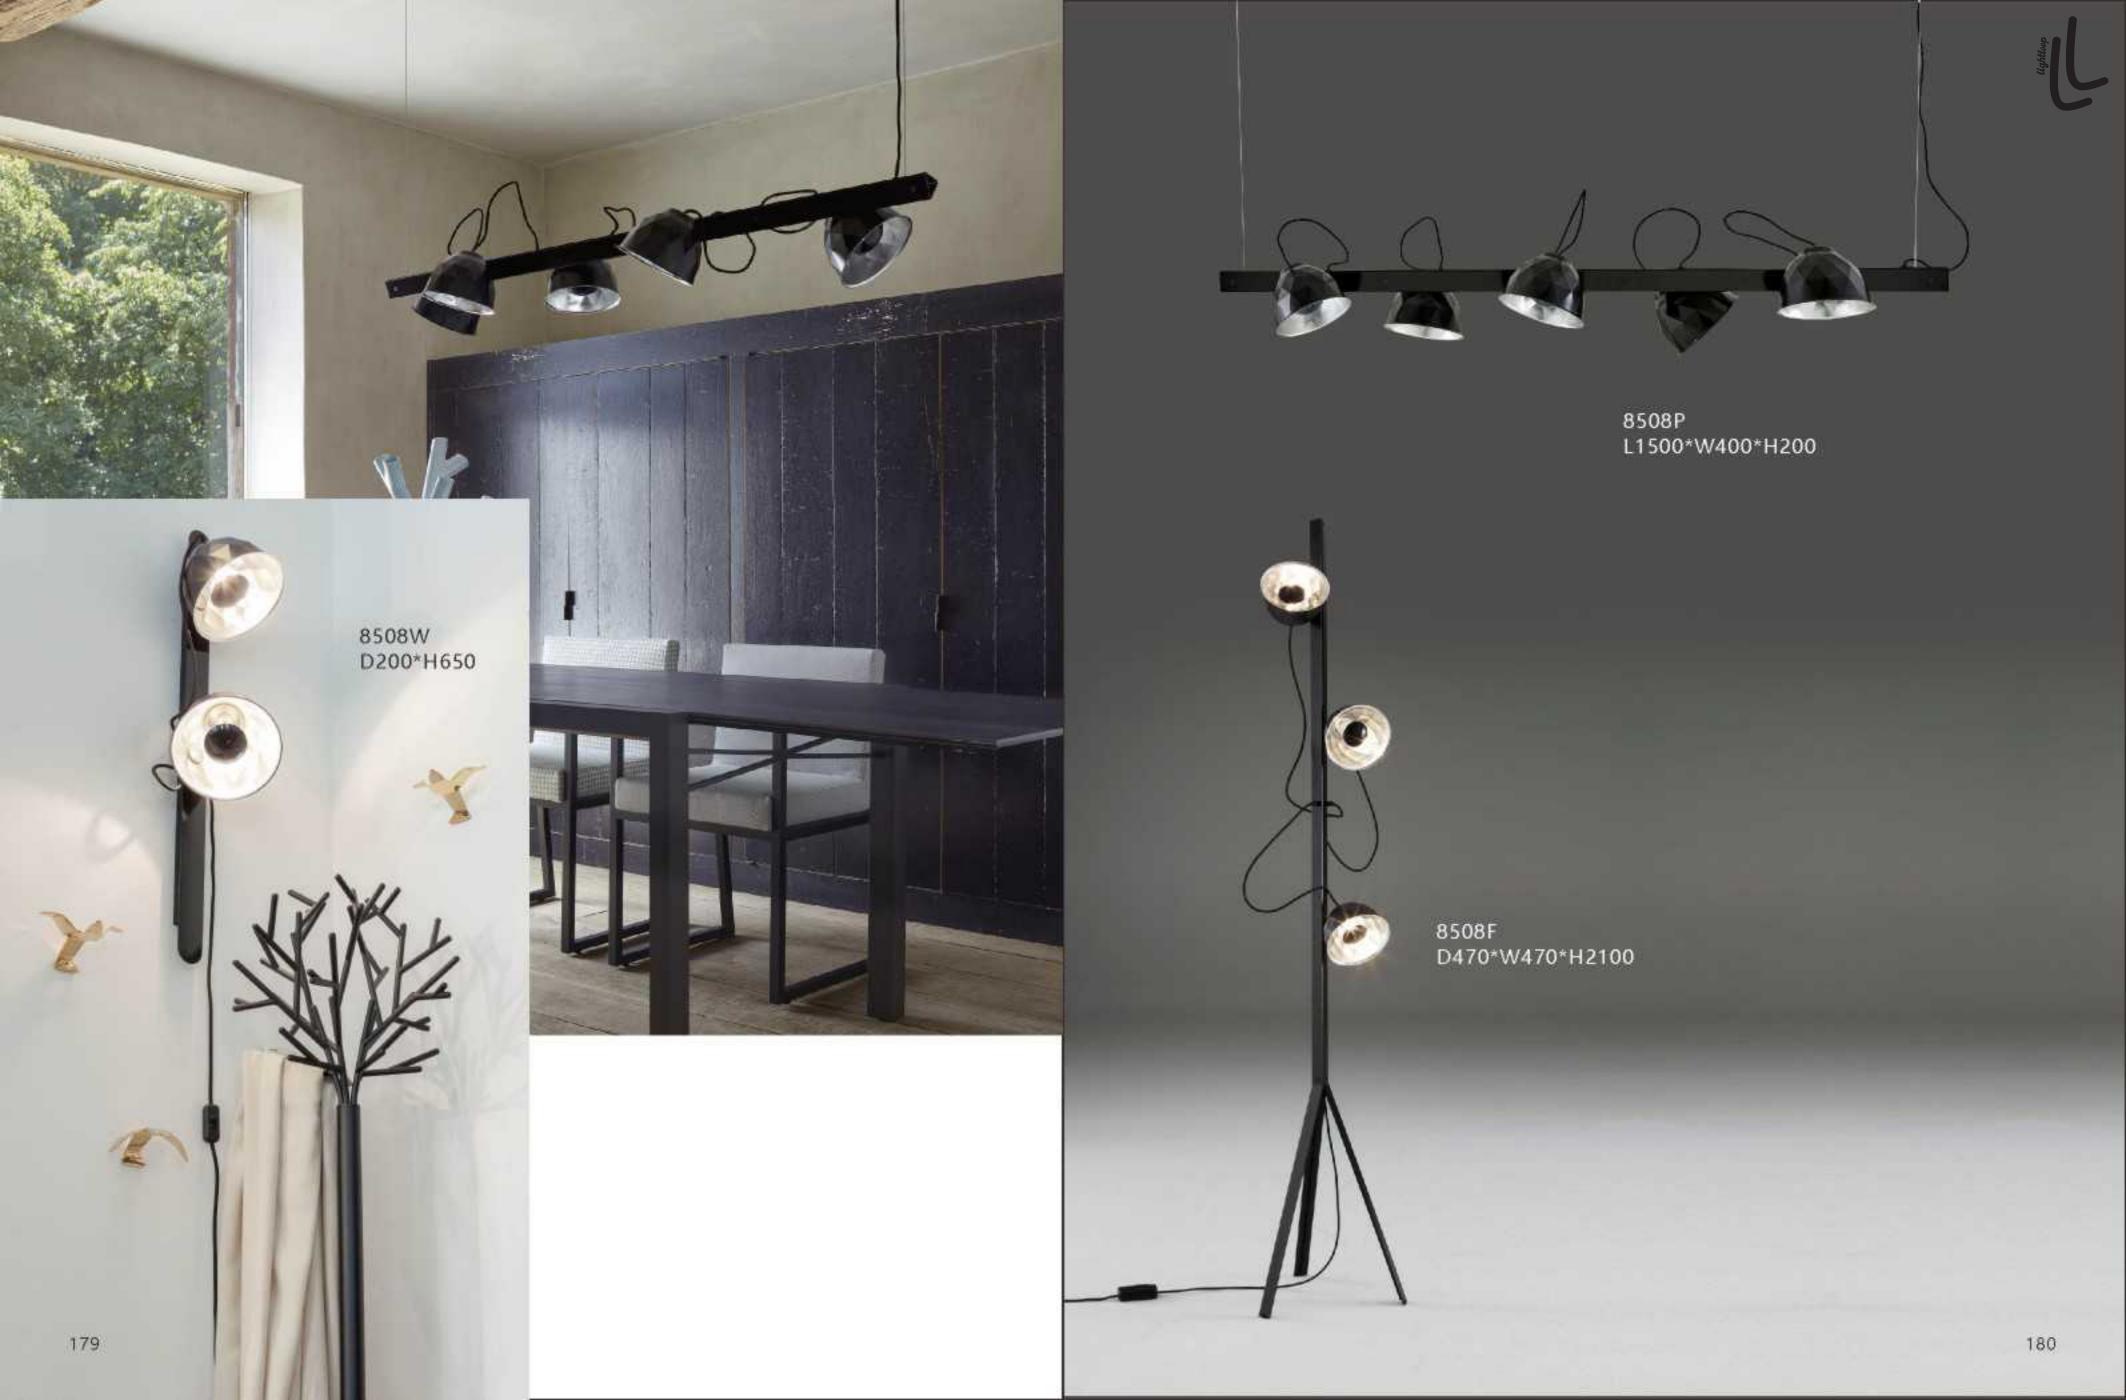

P/5 Black Ф600\*Н1500



10306P/3 Black Ф600\*Н1500









11704P/17 L800\*W300\*H1500



































8827P/1 D200\*H150 8827P/19 D800\*H2000 8827P/29 D1160\*H3000 8827P/45 D1500\*H3000







8109W S: D600\*H120 M: D800\*H120 L: D1000\*H120









9550W/R S D600\*H120 9550W/R L D800\*H120









8072W/S D610\*H100 8072W/L D810\*H100



8109P/R S: D800\*H450 L: D1000\*H450





10707W L1350\*H425 L1930\*H840



























8607W

































10669W1 L600\*W16 10669P/S L600\*W16 10669T D150\*H460

10669W2 L1000\*W16 10669P/M L800\*W16 10669F D180\*H1500

10669P/L L1000\*W16













8902P/10 D450\*H2000 Base: D400\*H550











10346P/16 D1350\*H1500













12668P/L D650\*H280















10702P D200\*H259

























8836P/L L1300\*W200\*H250



8836P D600\*H230 D800\*H230 D1000\*H230







8825P/Copper D760\*H550



8825P/Silver D760\*H550



































10248P/B-2 D350\*H960

10248P/B-3 D160\*H1180







10248F2 D300\*H1300



10248F1 D300\*H1250

211



















8711P L1500\*W150\*H230













10801P/ GOLD 10801P/ SV D630\*270\*621 D630\*270\*622

229









10116P/S D600\*W320 10116P/L D1200\*W620











10213T1 D200\*H250







9572P/B D200\*H1250

















10708P/6 D710\*H55



10708P/8 D890\*H55













19152/3 clear glass ball:D110 D130 D150











10700P D420\*H1500











10803P/1 D90\*H300

























10114C









10922P/8 D1000\*H550







10115W D160\*H220