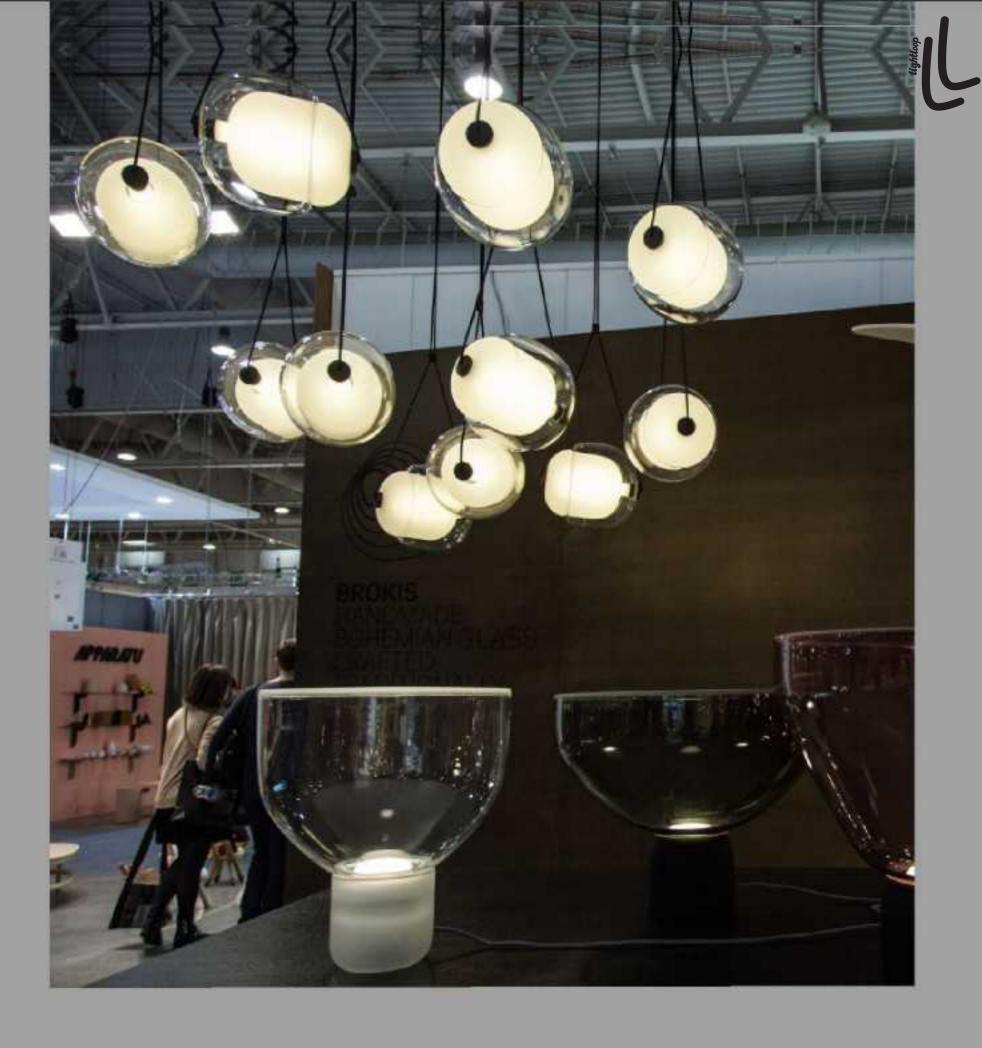

0+D400 D1000+D600 10926P3 D800+D600+D400













10706P/30 D1180\*H570











10687P D220\*H420























10338W D100\*H1350









10087P1 L1200\*D170\*H500

10087P2 L1200\*D310\*H630



10087T D190\*H420



10579P D440\*H440



10579W D440\*H470



10579T D440\*H440





















10675P1 L250\*W250\*H250



10675T2 D320\*W320\*H680



10675P3 L730\*W250\*H250



10675P/2A D250\*W250\*H490







10345P/3A



10345P/3B











9528P/XS

9528P/S

9528P/M

9528P/L

D220\*H240

D350\*H370

D420\*H440

D550\*H570





10342P D655\*H830









10240T/GOLD D250\*H80





10240T/copper D250\*H80





6003P D220\*H2000









10260T/L BK φ370\*H690













10249P/1 D100\*H300









10552P











10267P/Grey D750\*H420





9129P 00000 D320\*H260















10229P S: D250 M: D350 L: D450













10340P/WH D330\*H300















10348P/1

S: L495\*W140\*H307 L: L495\*W220\*H387



L320\*W140\*H1500

















10254P/A-6 D450\*HH650





10254P/B-4 L550\*H450

10254P/B-7 L1000\*H450



























































10238P/3



10238P D450/D650 D850/D1080



10238P/2































7029T D400\*H460













7028F BK

52CM

160CM







9965F D240\*H1300

456























9911P/8 D950H530

















10049T white Ø300\*H440







9080T/SD280\*H260 9080T/LD394\*H369











9962P D600\*H300





9962P D600\*H300

9962P D600\*H300

















9969T/B D350\*H280















9914P/A D250\*H450



9914P/B D200\*H250

499







9936P D385\*H360