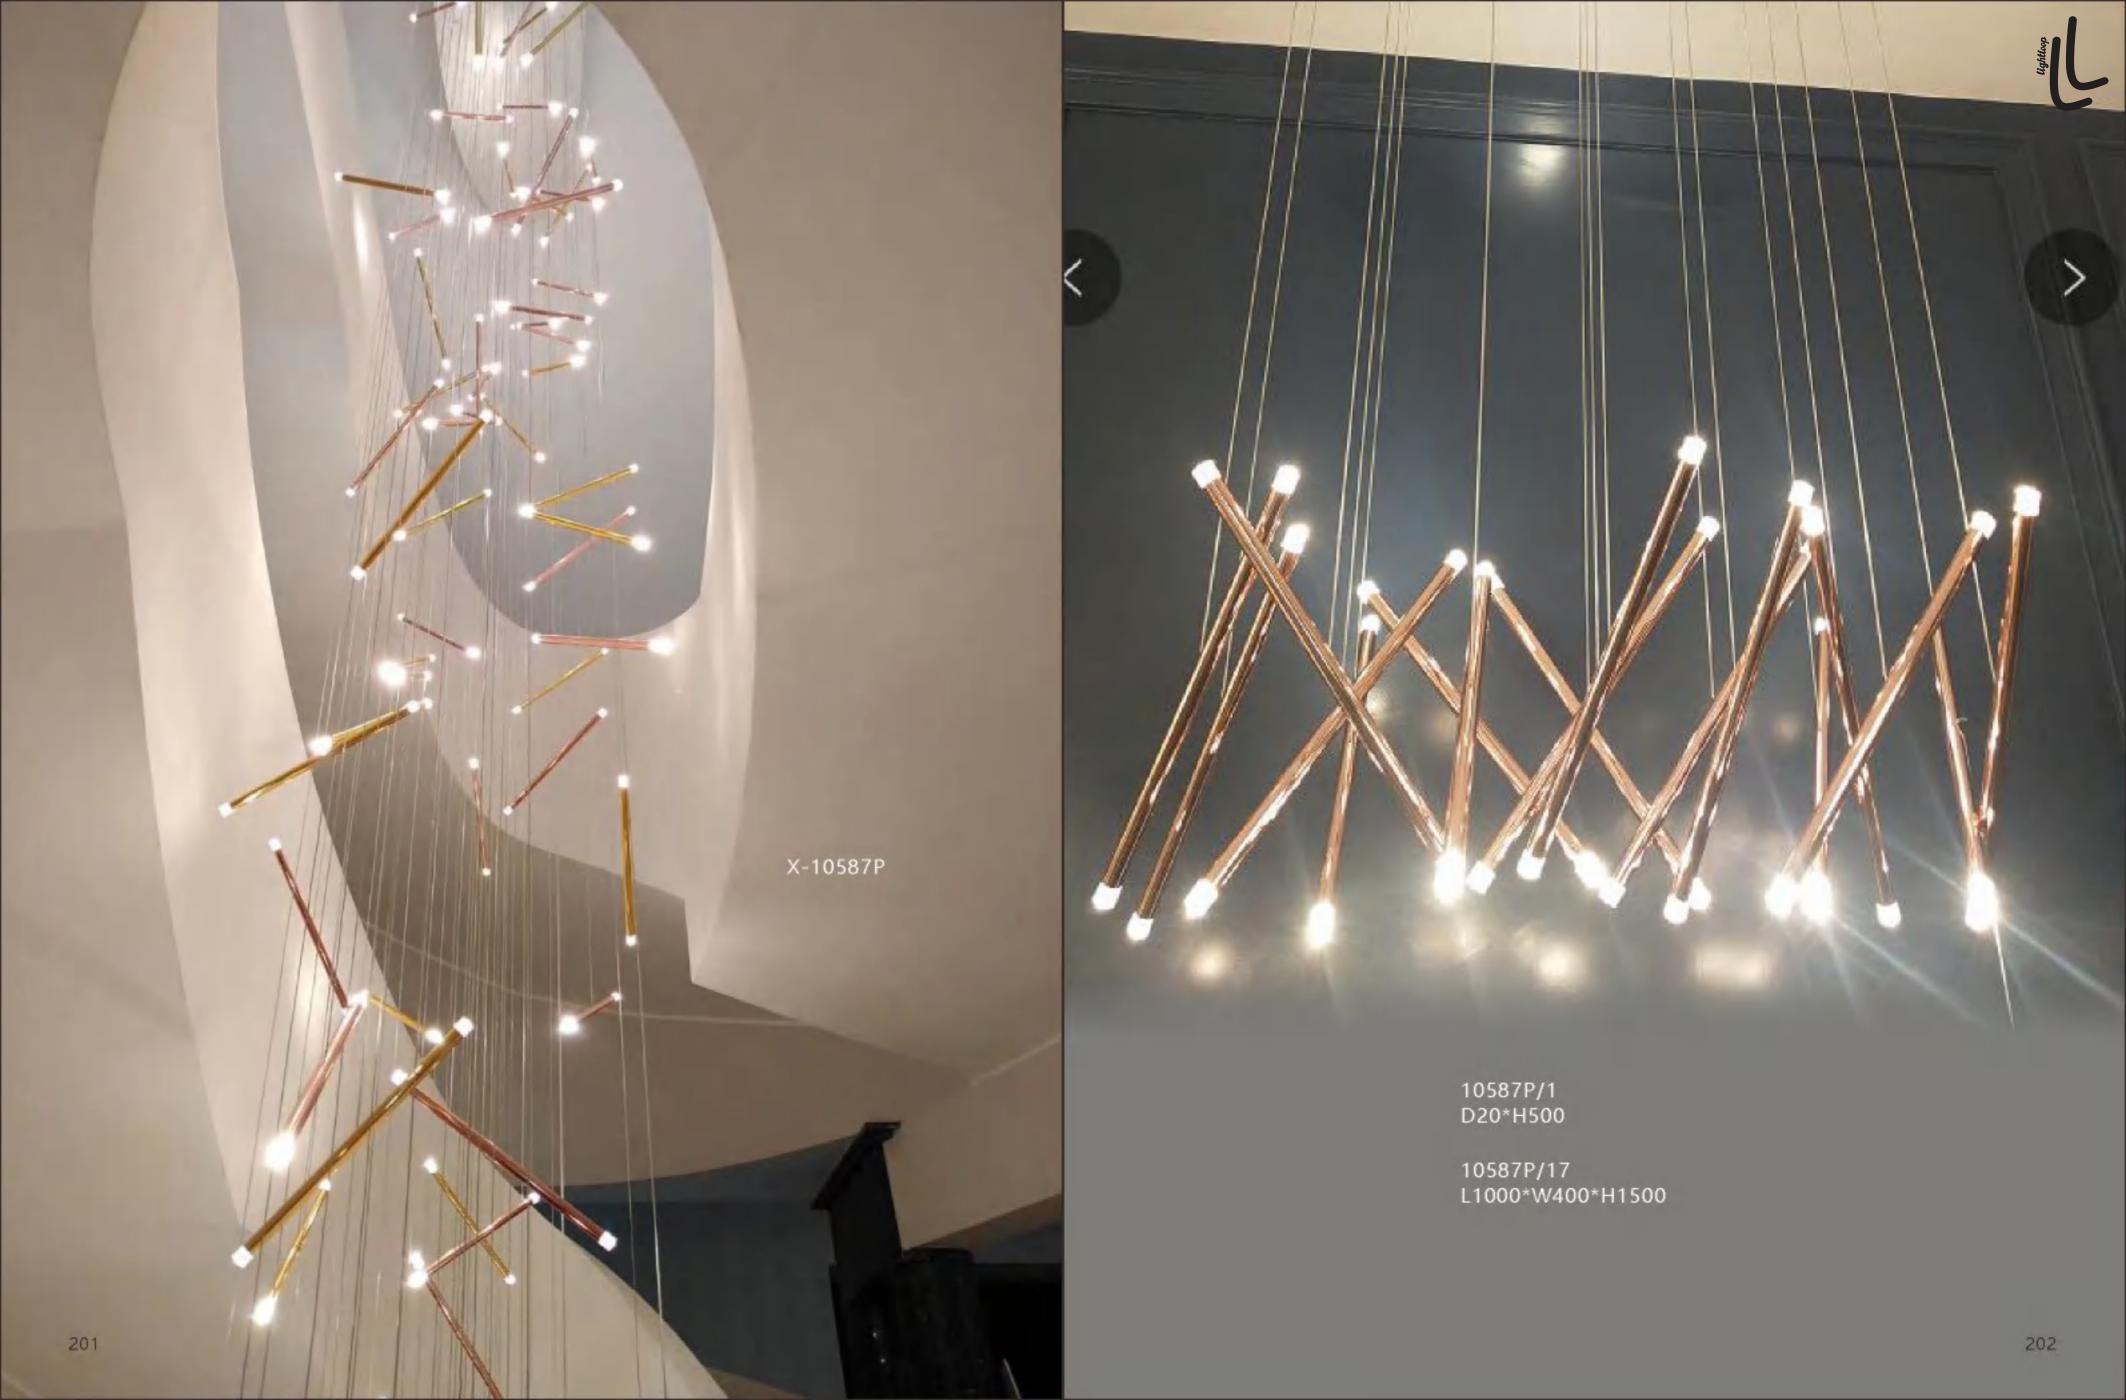

11704P/17 L800\*W300\*H1500

8827P/1 D200\*H150 8827P/19 D800\*H2000 8827P/29 D1160\*H3000 8827P/45 D1500\*H3000

8109W S: D600\*H120 M: D800\*H120 L: D1000\*H120

9550W/R S D600\*H120 9550W/R L D800\*H120

8072W/S D610\*H100 8072W/L D810\*H100