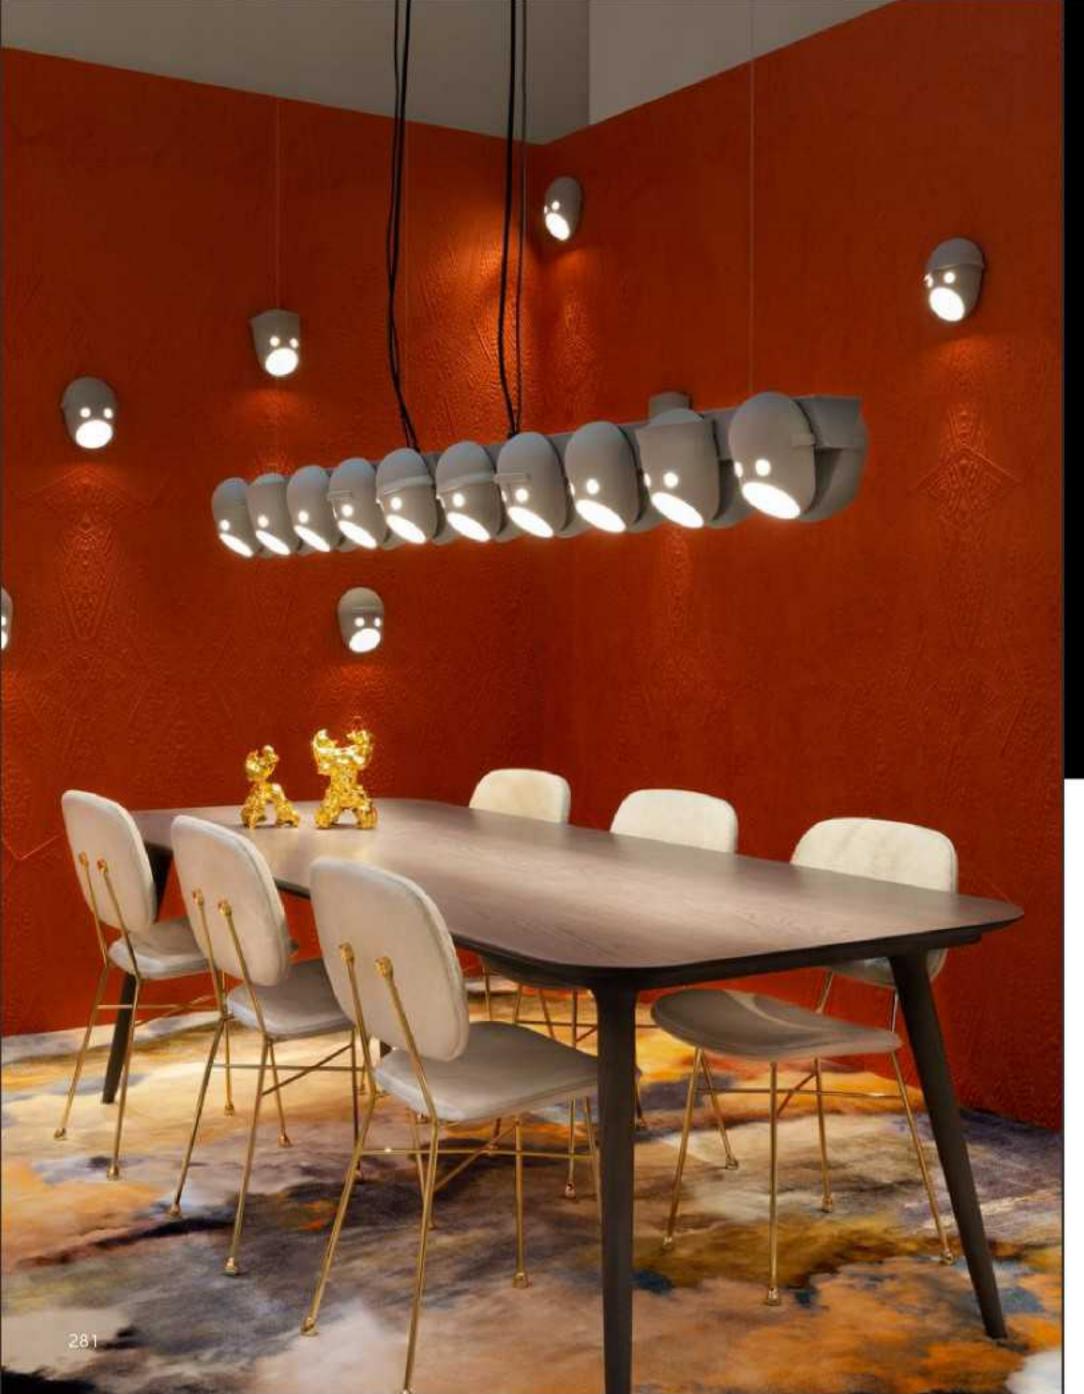

10114C

10922P/8 D1000\*H550

10115W D160\*H220

10926P1 Φ400\*H80 Φ600\*H80 Φ800\*H80 Φ1000\*H80 10926P2 D800+D400 D1000+D600 10926P3 D800+D600+D400

10706P/30 D1180\*H570

10687P D220\*H420

10338W D100\*H1350

10087P1 L1200\*D170\*H500