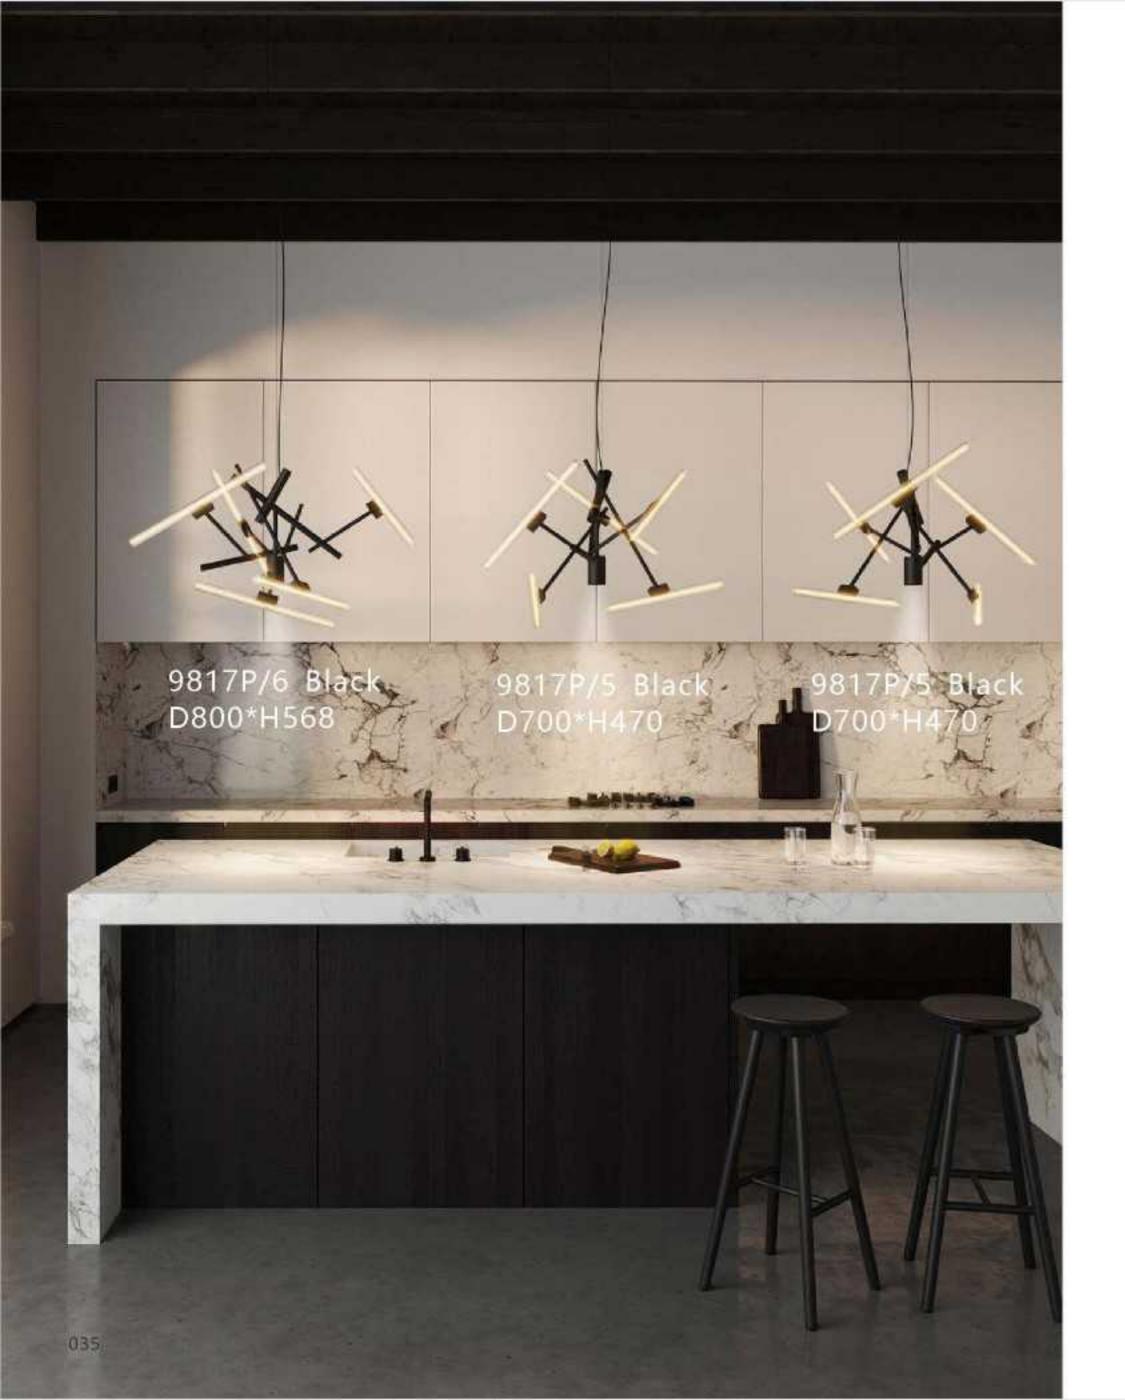

9817P/5 Black D700\*H470

10302P/R900+500 Ф900\*H1450

9153P/6 Black D450\*H426

9153P/10 Black D450\*H605

9153W/2 Black D240\*H450

10309W W199\*E183\*H502

10309T D230\*H542

10305W/S Silver L350\*160\*H50