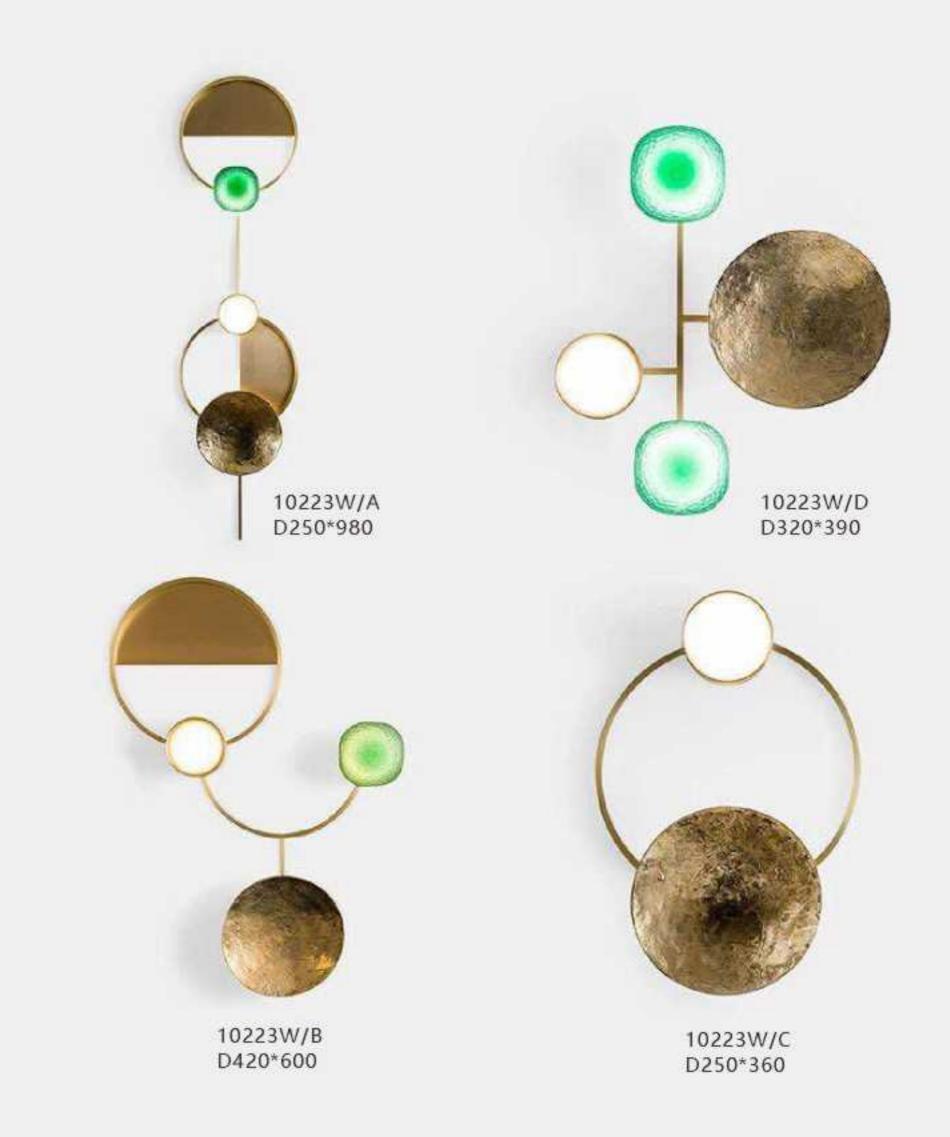

10675P/2A D250\*W250\*H490

10345P/3A

10345P/3B

9528P/XS

9528P/S

9528P/M

9528P/L

D220\*H240