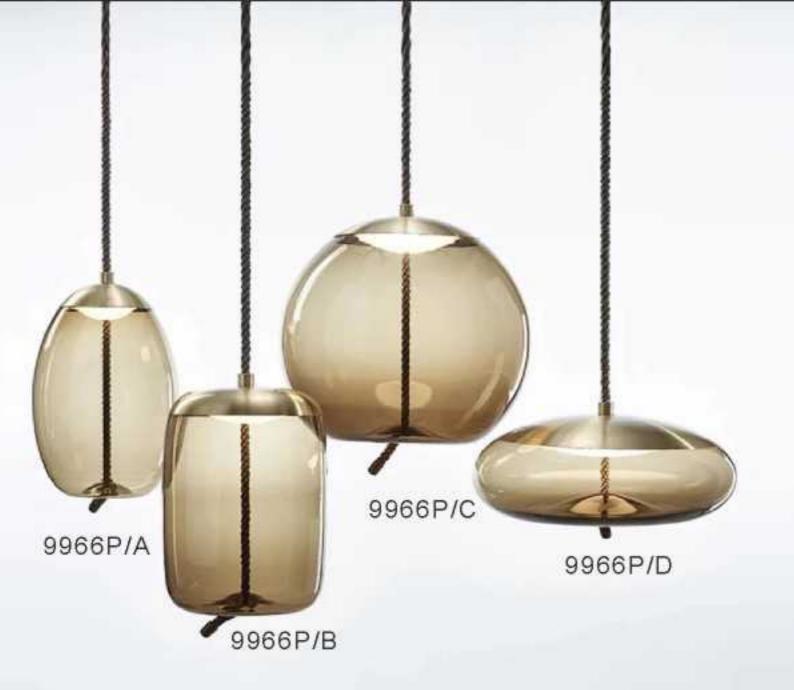

9967P/L L1000\*350\*H300

9967P/D800 9967P/D600

9942- B-S D510H580 9942- B-L D750H810

9942- C-S D760H870 9942- C-L D1360H1360

9707P/S L900\*W350\*H400 9707P/L L1250\*W650\*H520 9707P/XL L1950\*W1000\*H1420