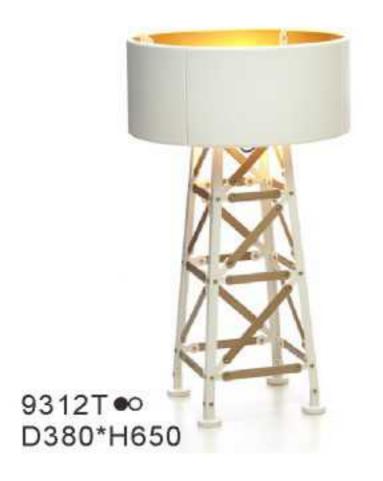

9312F **●**○ D600\*H1650

9388P

9208 D200\*H300 Gold/Silver/Amber/Clear/Blue

9305P/S D270\*H270 9305P/L D380\*H380

9306P D180\*H300

551

9203P D160/D220/D300/D480 white/black/grey/green/coffee

7095F D600\*H1800-2400