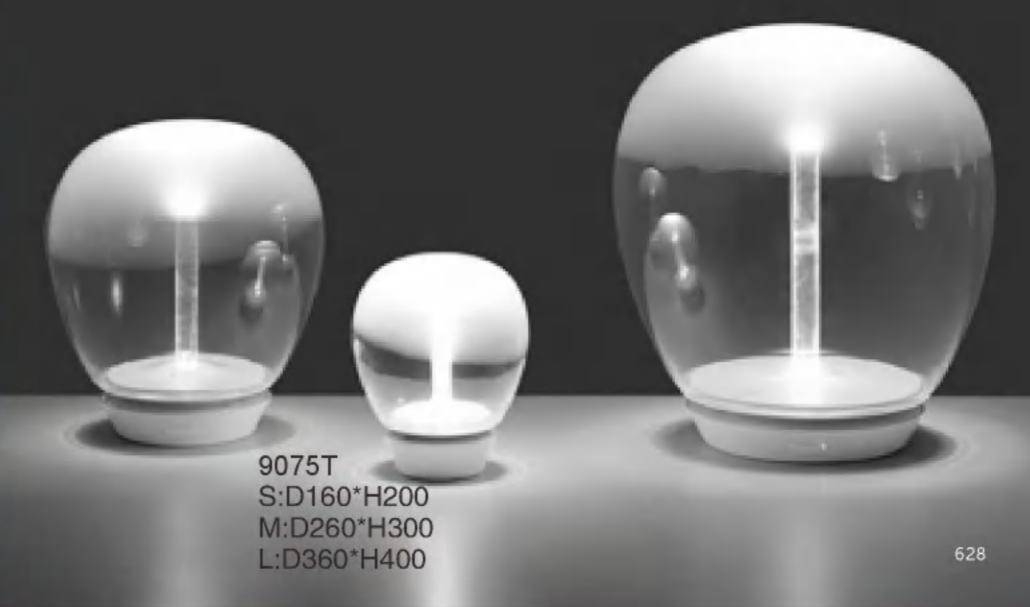

10116P/S D600\*W320 10116P/L D1200\*W620

10213T1 D200\*H250

9572P/B D200\*H1250

10708P/6 D710\*H55

10708P/8 D890\*H55

19152/3 clear glass ball:D110 D130 D150

10700P D420\*H1500

10803P/1 D90\*H300