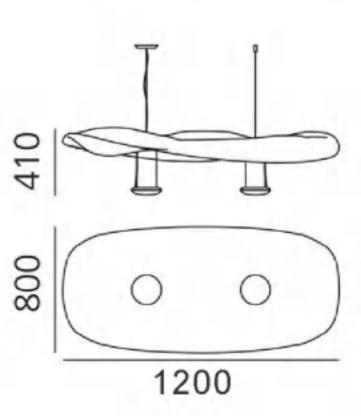

## **Decorative Lighting**

"Bring you beyond"

D720\*H1450

9592F D280\*H1500

9110P D520\*H50

1035P L1200 \* W 800 \*H 410

6983F Ф320\*Н1350

6984T gold D260\*H620