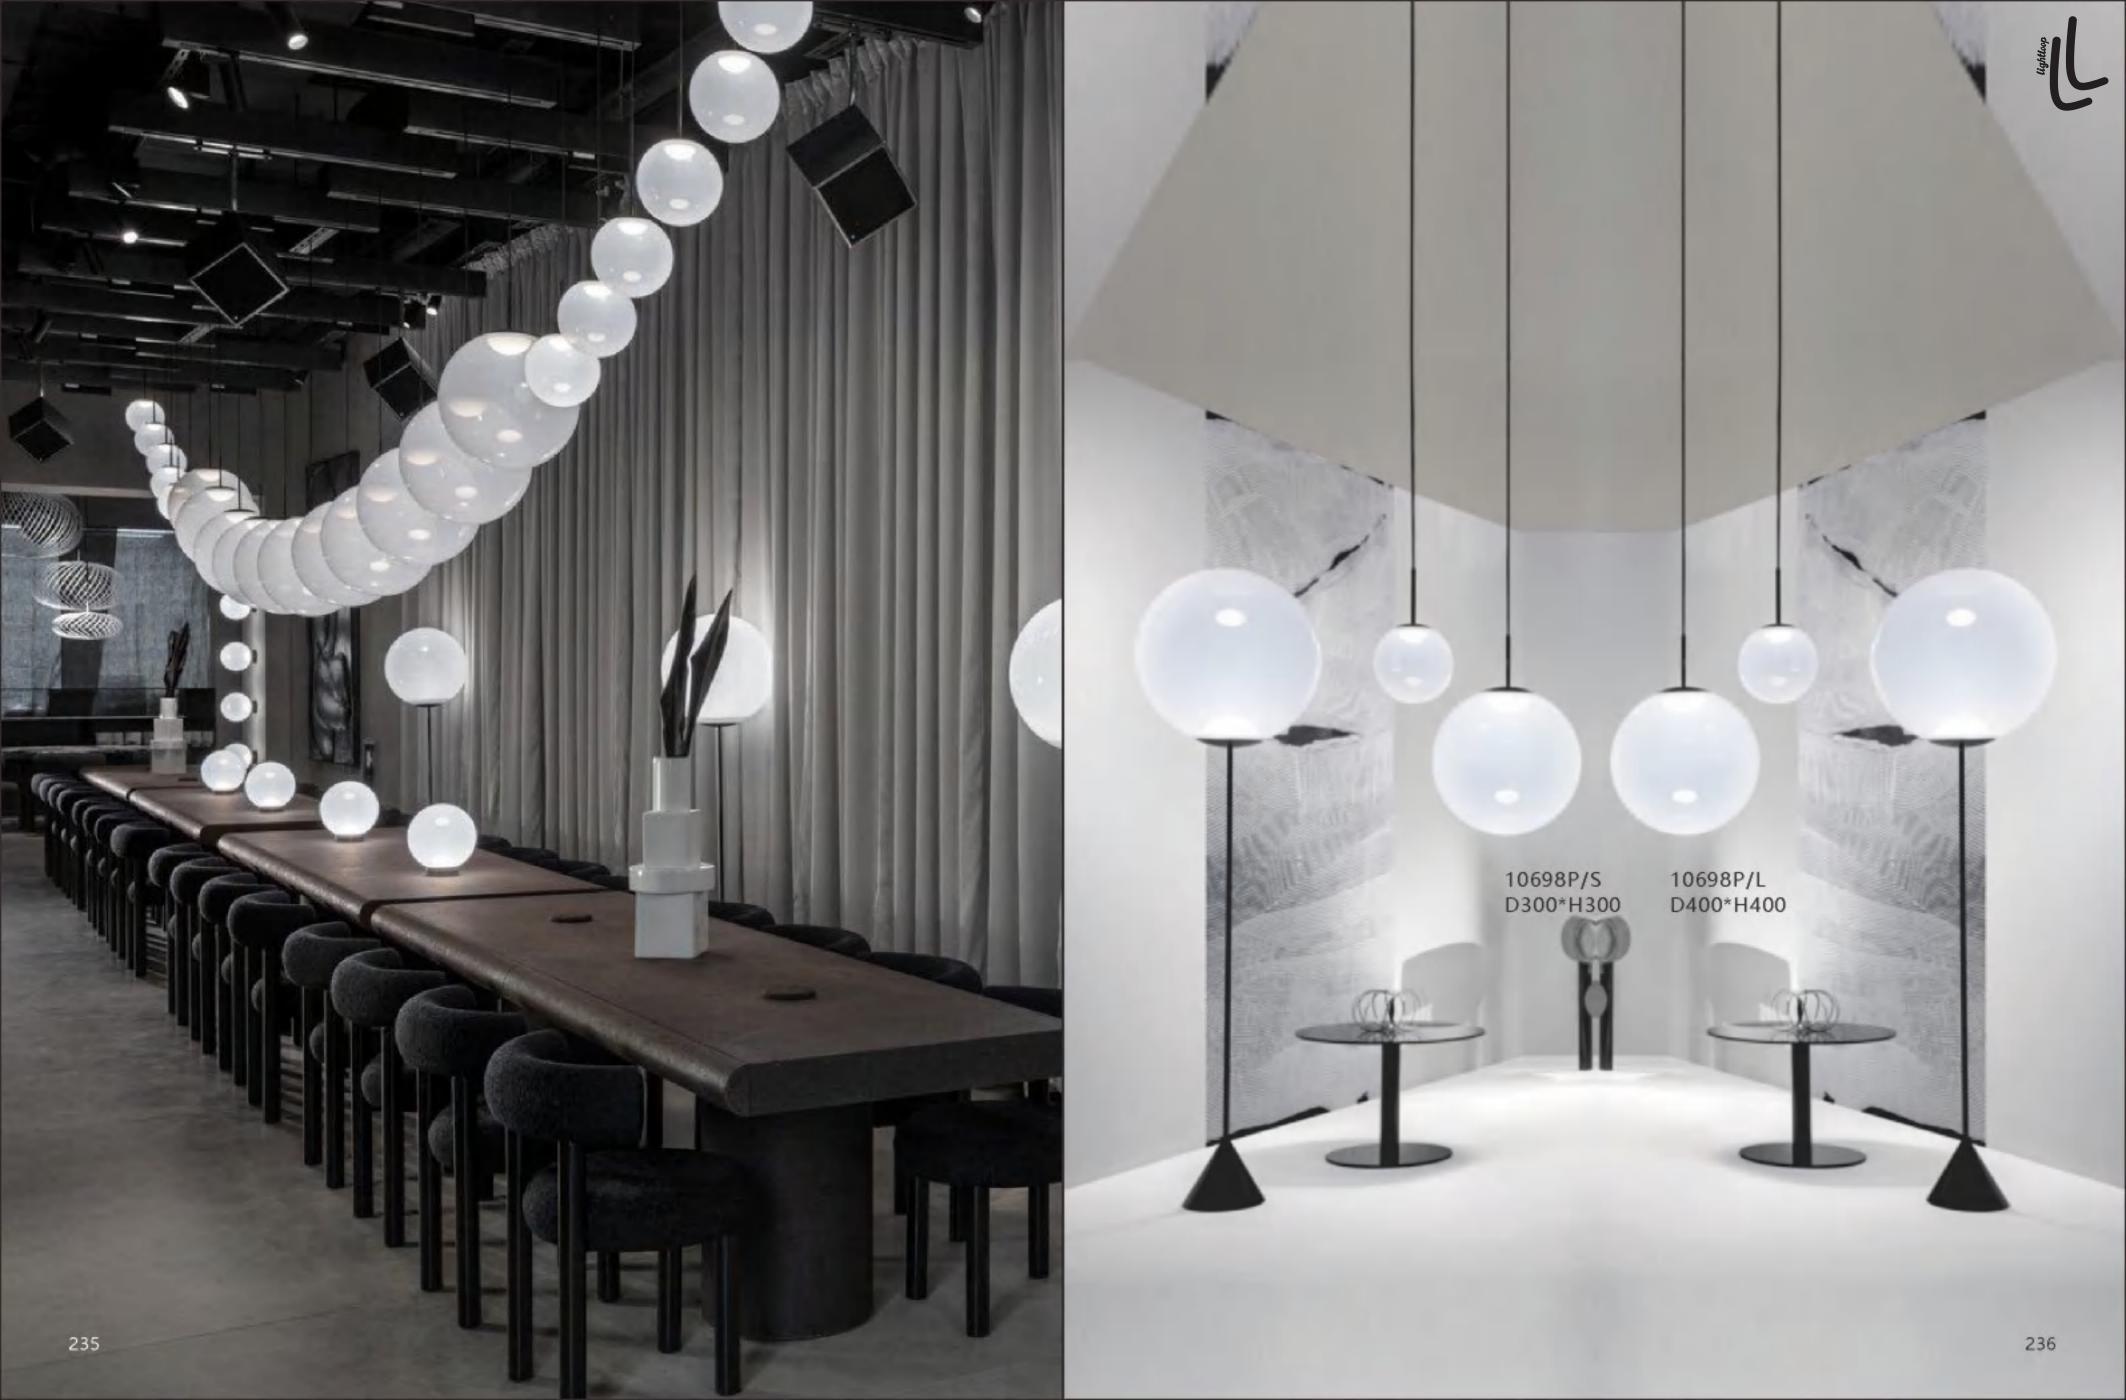

8607W

































10669W1 L600\*W16 10669P/S L600\*W16 10669T D150\*H460

10669W2 L1000\*W16 10669P/M L800\*W16 10669F D180\*H1500

10669P/L L1000\*W16













8902P/10 D450\*H2000 Base: D400\*H550











10346P/16 D1350\*H1500













12668P/L D650\*H280















10702P D200\*H259

























8836P/L L1300\*W200\*H250



8836P D600\*H230 D800\*H230 D1000\*H230







8825P/Copper D760\*H550



8825P/Silver D760\*H550



































10248P/B-2 D350\*H960

10248P/B-3 D160\*H1180







10248F2 D300\*H1300



10248F1 D300\*H1250

211



















8711P L1500\*W150\*H230













10801P/ GOLD 10801P/ SV D630\*270\*621 D630\*270\*622

229









10116P/S D600\*W320 10116P/L D1200\*W620











10213T1 D200\*H250







9572P/B D200\*H1250

















10708P/6 D710\*H55



10708P/8 D890\*H55













19152/3 clear glass ball:D110 D130 D150











10700P D420\*H1500











10803P/1 D90\*H300

























10114C









10922P/8 D1000\*H550







10115W D160\*H220











































10926P1 Φ400\*H80 Φ600\*H80 Φ800\*H80 Φ1000\*H80 10926P2 D800+D400 D1000+D600 10926P3 D800+D600+D400













10706P/30 D1180\*H570











10687P D220\*H420























10338W D100\*H1350









10087P1 L1200\*D170\*H500

10087P2 L1200\*D310\*H630



10087T D190\*H420



10579P D440\*H440



10579W D440\*H470



10579T D440\*H440





















10675P1 L250\*W250\*H250



10675T2 D320\*W320\*H680



10675P3 L730\