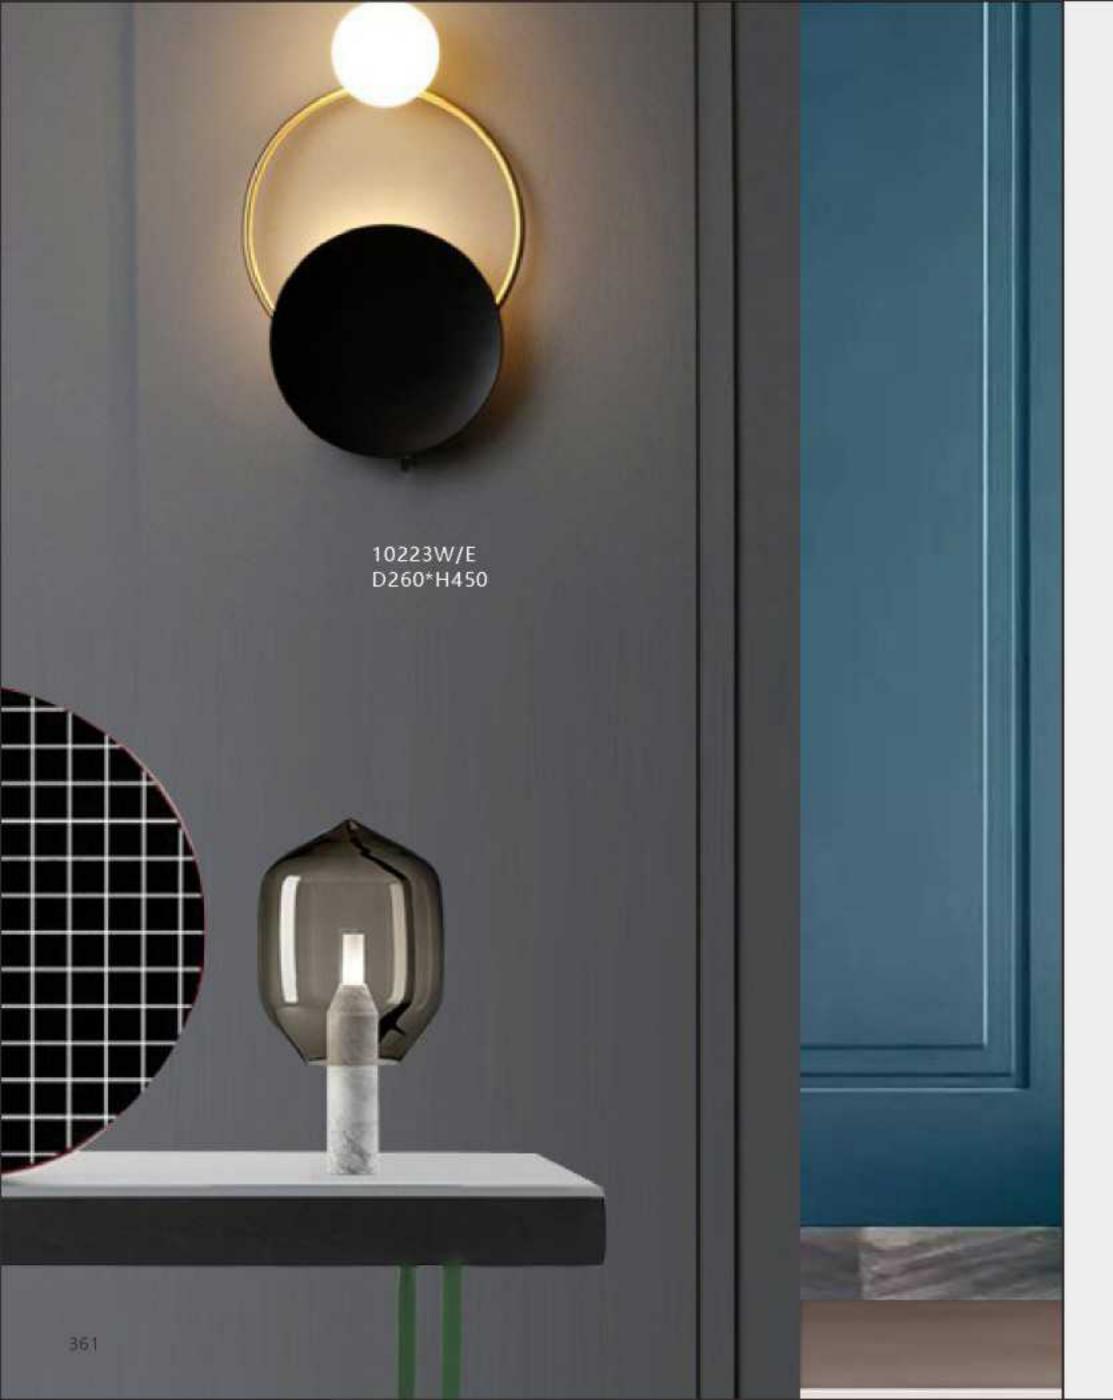

9817P/5 Black D700\*H470

10302P/R900+500 Ф900\*H1450

9153P/6 Black D450\*H426

9153P/10 Black D450\*H605

9153W/2 Black D240\*H450

10309W W199\*E183\*H502

10309T D230\*H542

10305W/S Silver L350\*160\*H50