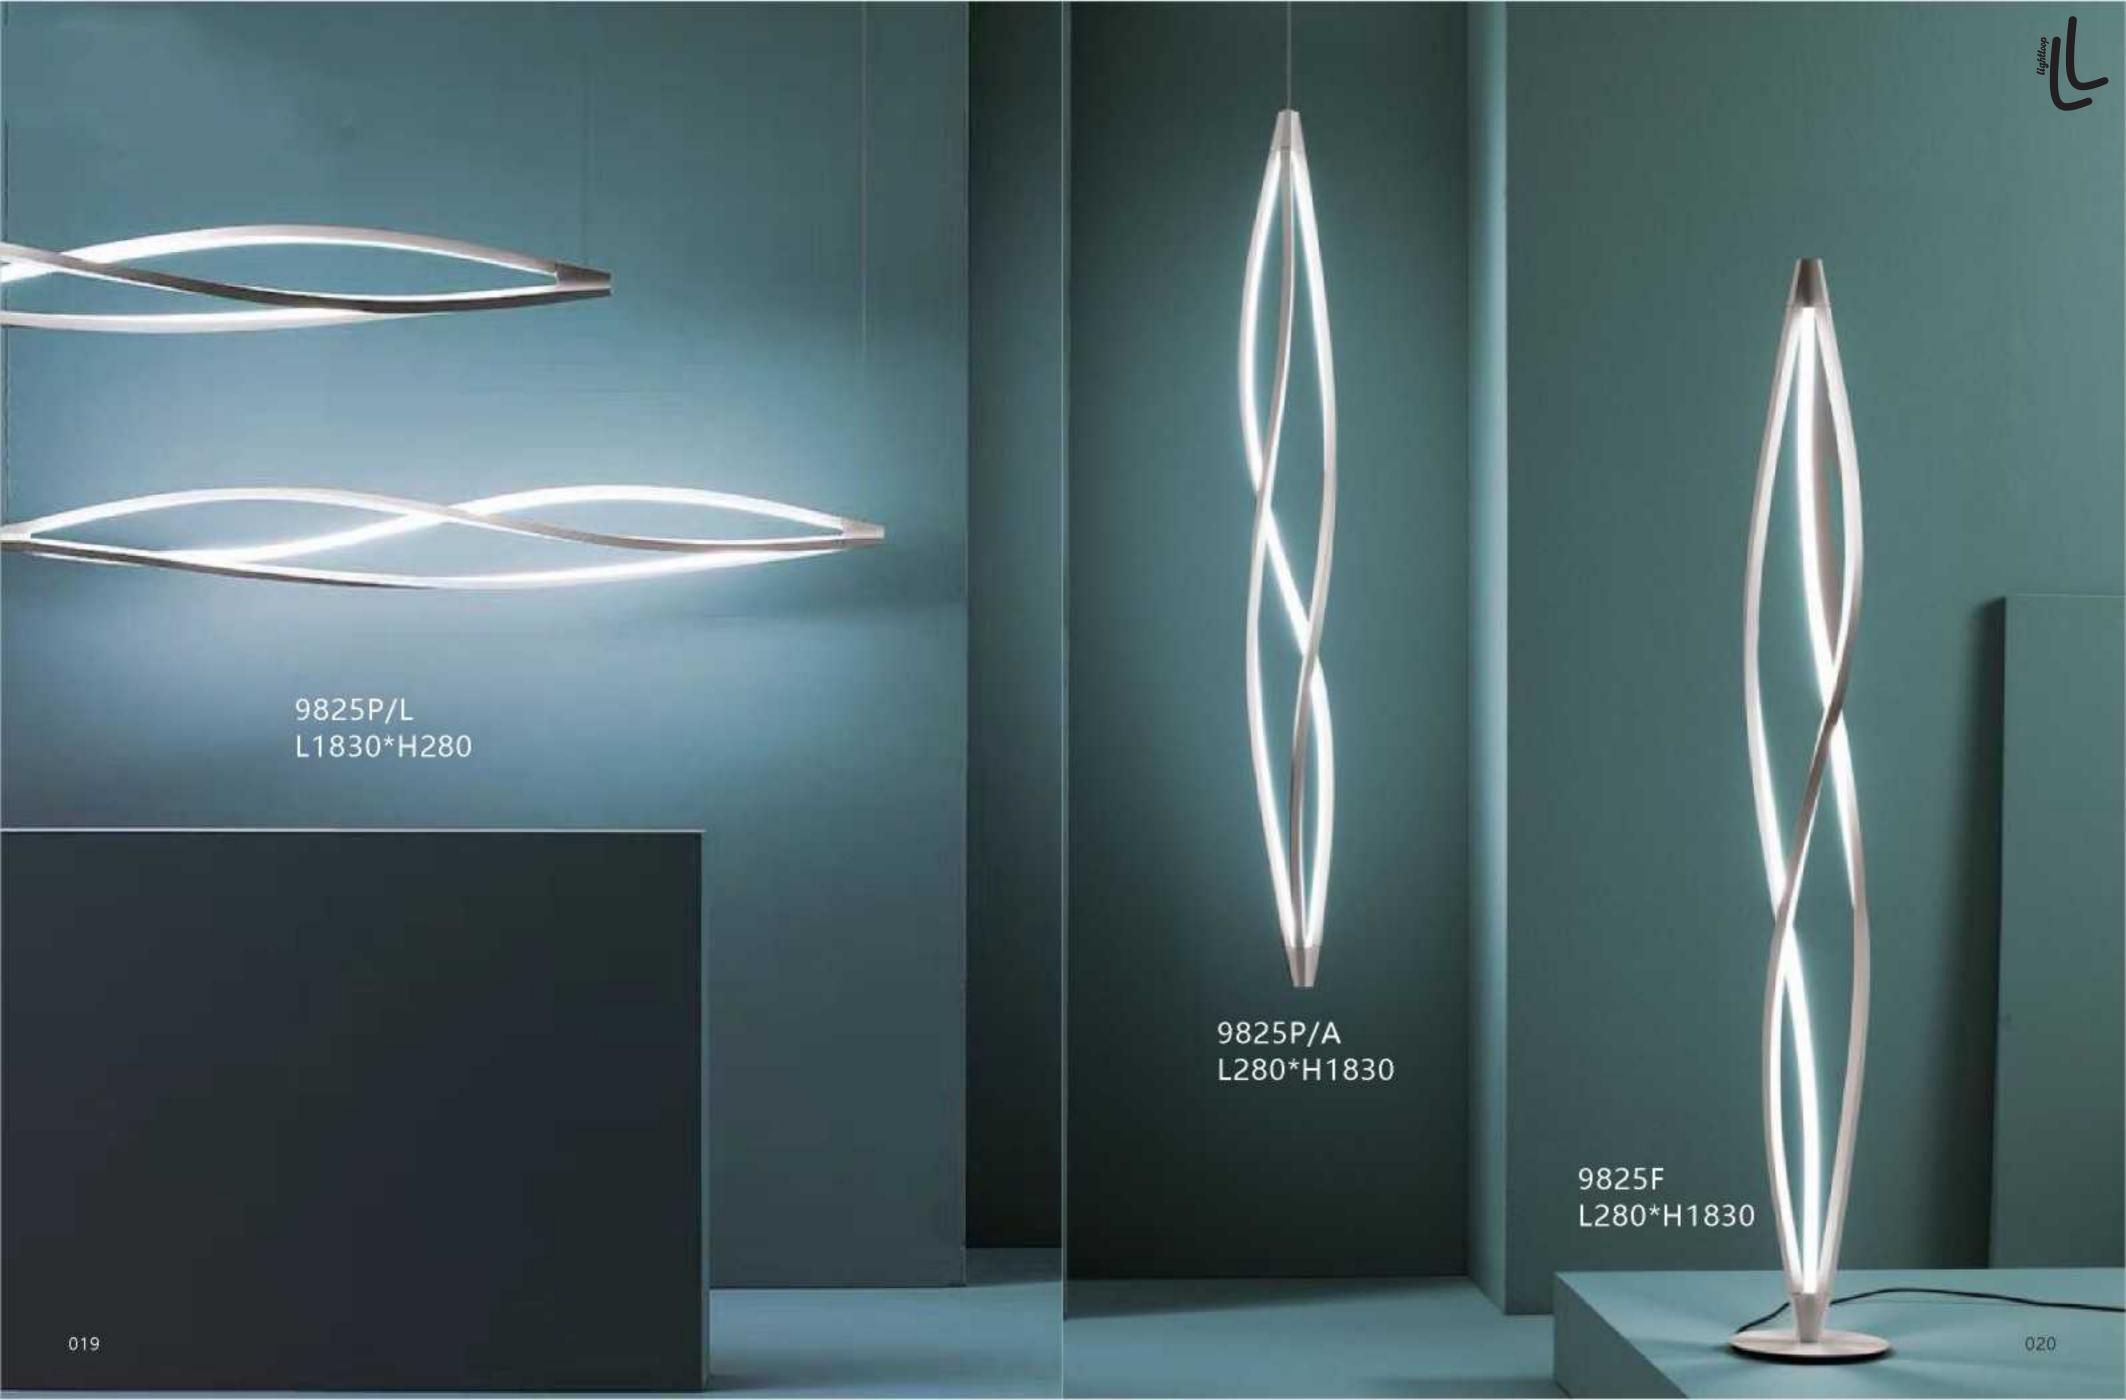

## **Decorative Lighting**



"Bring you beyond"













D720\*H1450















9592F D280\*H1500







9110P D520\*H50





1035P L1200 \* W 800 \*H 410













6983F Ф320\*Н1350







6984T gold D260\*H620



6984T copper D260\*H620



6984T silver D260\*H620















10303P White D800\*H600





D1300\*H200









10308P/L L1477\*W759\*H559



10308W/4 W600\*H680\*E361



10308W/5 W600\*H680\*E361

031









9817P/5 Black D700\*H470







10302P/R900+500 Ф900\*H1450

















9153P/6 Black D450\*H426



9153P/10 Black D450\*H605



9153W/2 Black D240\*H450















10309W W199\*E183\*H502



10309T D230\*H542























10305W/S Silver L350\*160\*H50







10306P/S Brass Φ200\*H235 10306P/L Brass Φ300\*H350



10306P/5 Brass Ф600\*Н1500



10306P/3 Brass Ф600\*Н1500





10306P/S Black Φ200\*H235 10306P/L Black Φ300\*H350



10306P/5 Black Ф600\*Н1500



10306P/3 Black Ф600\*Н1500









11704P/17 L800\*W300\*H1500



































8827P/1 D200\*H150 8827P/19 D800\*H2000 8827P/29 D1160\*H3