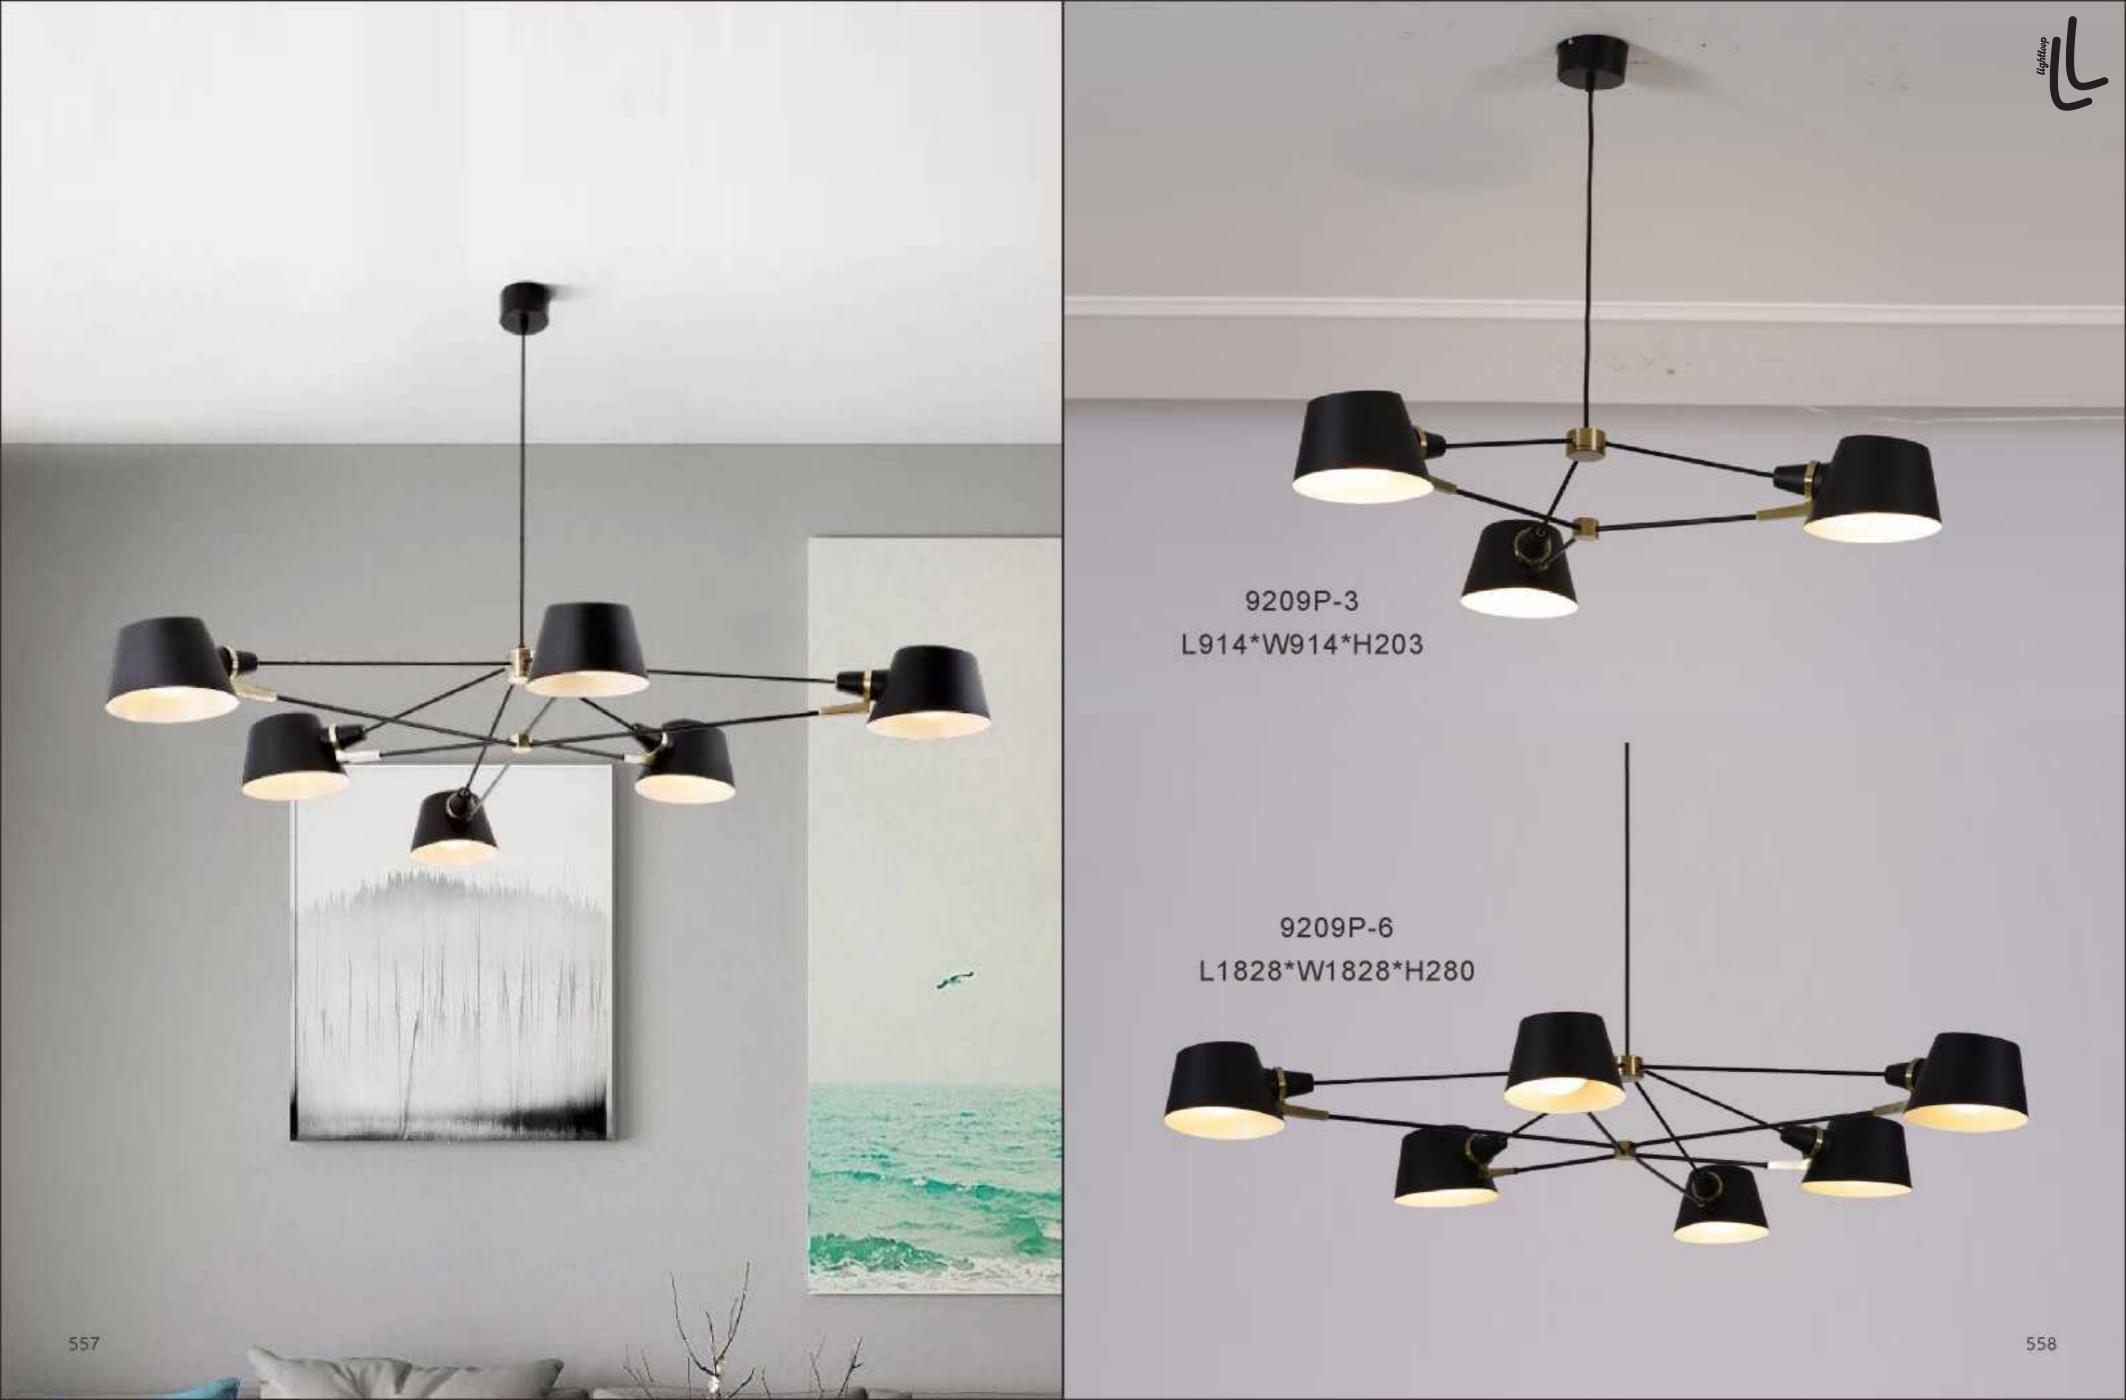

530

















10049T white Ø300\*H440







9080T/SD280\*H260 9080T/LD394\*H369











9962P D600\*H300





9962P D600\*H300

9962P D600\*H300

















9969T/B D350\*H280















9914P/A D250\*H450



9914P/B D200\*H250

499







9936P D385\*H360







































9967P/L L1000\*350\*H300





9967P/D800 9967P/D600





9942- B-S D510H580 9942- B-L D750H810

9942- C-S D760H870 9942- C-L D1360H1360





9707P/S L900\*W350\*H400 9707P/L L1250\*W650\*H520 9707P/XL L1950\*W1000\*H1420























9312F **●**○ D600\*H1650









9388P





9208 D200\*H300 Gold/Silver/Amber/Clear/Blue







9305P/S D270\*H270 9305P/L D380\*H380

















9306P D180\*H300

551



9203P D160/D220/D300/D480 white/black/grey/green/coffee























7095F D600\*H1800-2400



9901P S:D200\*H180 L:D325\*H295







9196P D450\*H500











9255T D330\*H500

9255F/S D355\*H1200 9255F/L D430\*H1280

9255P/S D330\*H560

9255P/L D430\*H640













9133W3 L370\*W205\*H765

9133T2 L460\*W275\*H540







9214P-5 D450\*H450







9355T S:D260\*H450 L:D370\*H750



9355F D370\*H1400

579





9309P





581



















8505/F L1500\*W1430\*H2090









9159P/19 D800\*H430

















9088P/2S white



9088P/2S black



9088P/2S color







9022P XS:D500\*H350 S:D720\*H450 L:D980\*H650







9022R D800 D980 D1050 D1250 D1600 D2000









9016/S L1080xW1000xH350mm

9016/L

L1420xW1350xH420mm



1033C/1 GOLD D600xH340mm







9066A-BK D500xH500mm















9067P D300xH360mm

















9137W W2