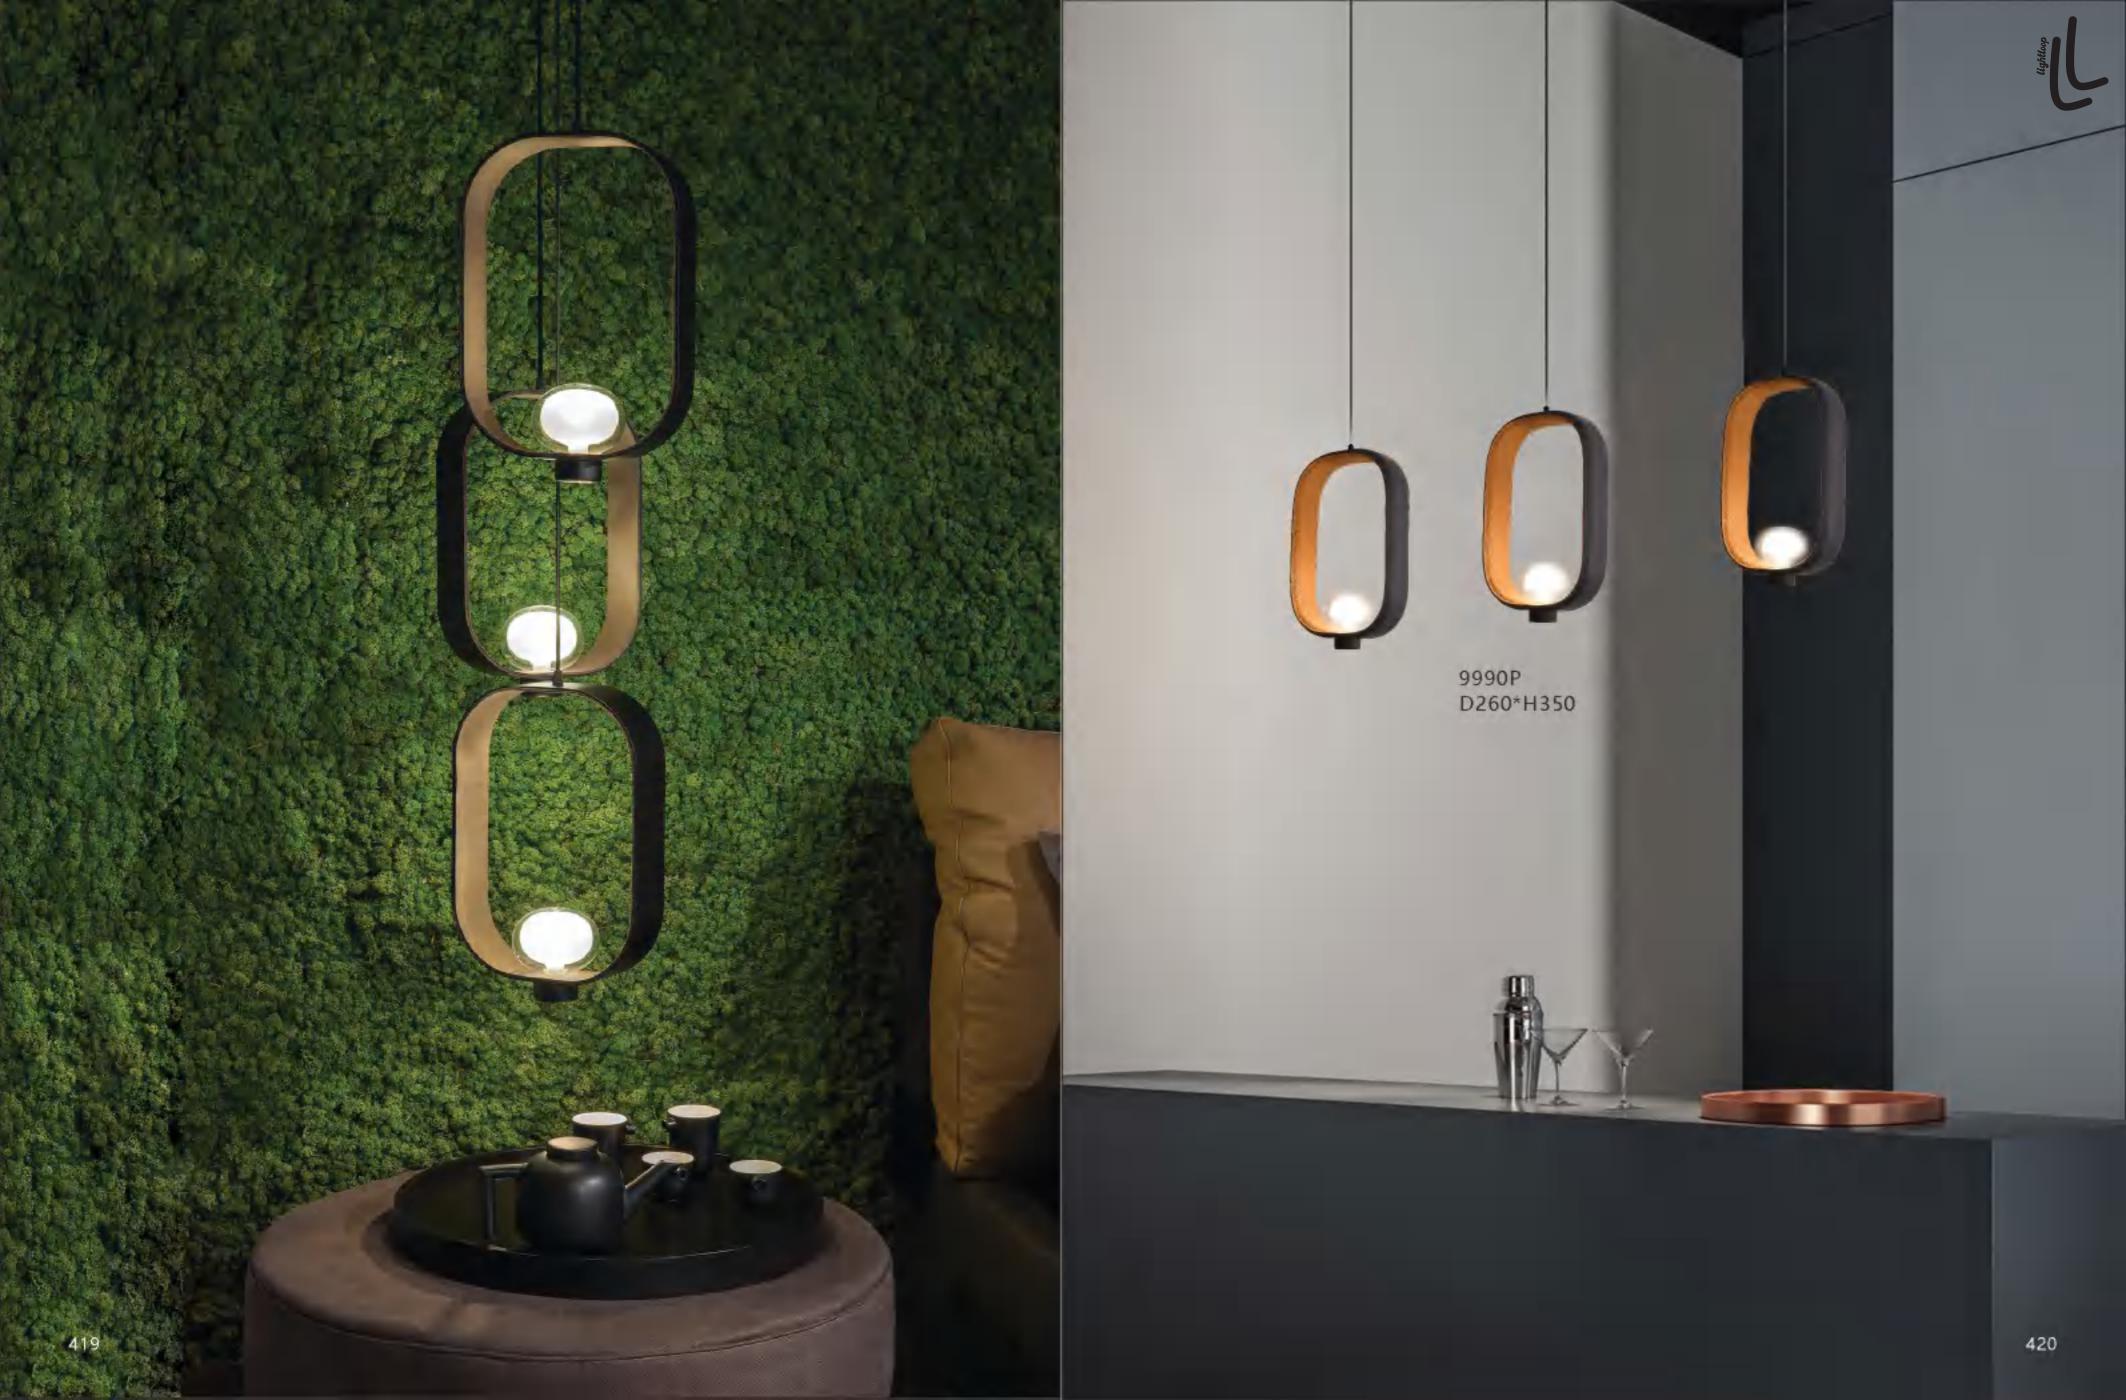

9T D440\*H440





















10675P1 L250\*W250\*H250



10675T2 D320\*W320\*H680



10675P3 L730\*W250\*H250



10675P/2A D250\*W250\*H490







10345P/3A



10345P/3B











9528P/XS

9528P/S

9528P/M

9528P/L

D220\*H240

D350\*H370

D420\*H440

D550\*H570





10342P D655\*H830









10240T/GOLD D250\*H80





10240T/copper D250\*H80





6003P D220\*H2000









10260T/L BK φ370\*H690













10249P/1 D100\*H300









10552P











10267P/Grey D750\*H420





9129P 00000 D320\*H260















10229P S: D250 M: D350 L: D450













10340P/WH D330\*H300















10348P/1

S: L495\*W140\*H307 L: L495\*W220\*H387



L320\*W140\*H1500

















10254P/A-6 D450\*HH650





10254P/B-4 L550\*H450

10254P/B-7 L1000\*H450



























































10238P/3



10238P D450/D650 D850/D1080



10238P/2































7029T D400\*H460













7028F BK

52CM

160CM







9965F D240\*H1300

456























9911P/8 D950H530

















10049T white Ø300\*H440







9080T/SD280\*H260 9080T/LD394\*H369











9962P D600\*H300





9962P D600\*H300

9962P D600\*H300

















9969T/B D350\*H280















9914P/A D250\*H450



9914P/B D200\*H250

499







9936P D385\*H360







































9967P/L L1000\*350\*H300





9967P/D800 9967P/D600





9942- B-S D510H580 9942- B-L D750H810

9942- C-S D760H870 9942- C-L D1360H1360





9707P/S L900\*W350\*H400 9707P/L L1250\*W650\*H520 9707P/XL L1950\*W1000\*H1420























931