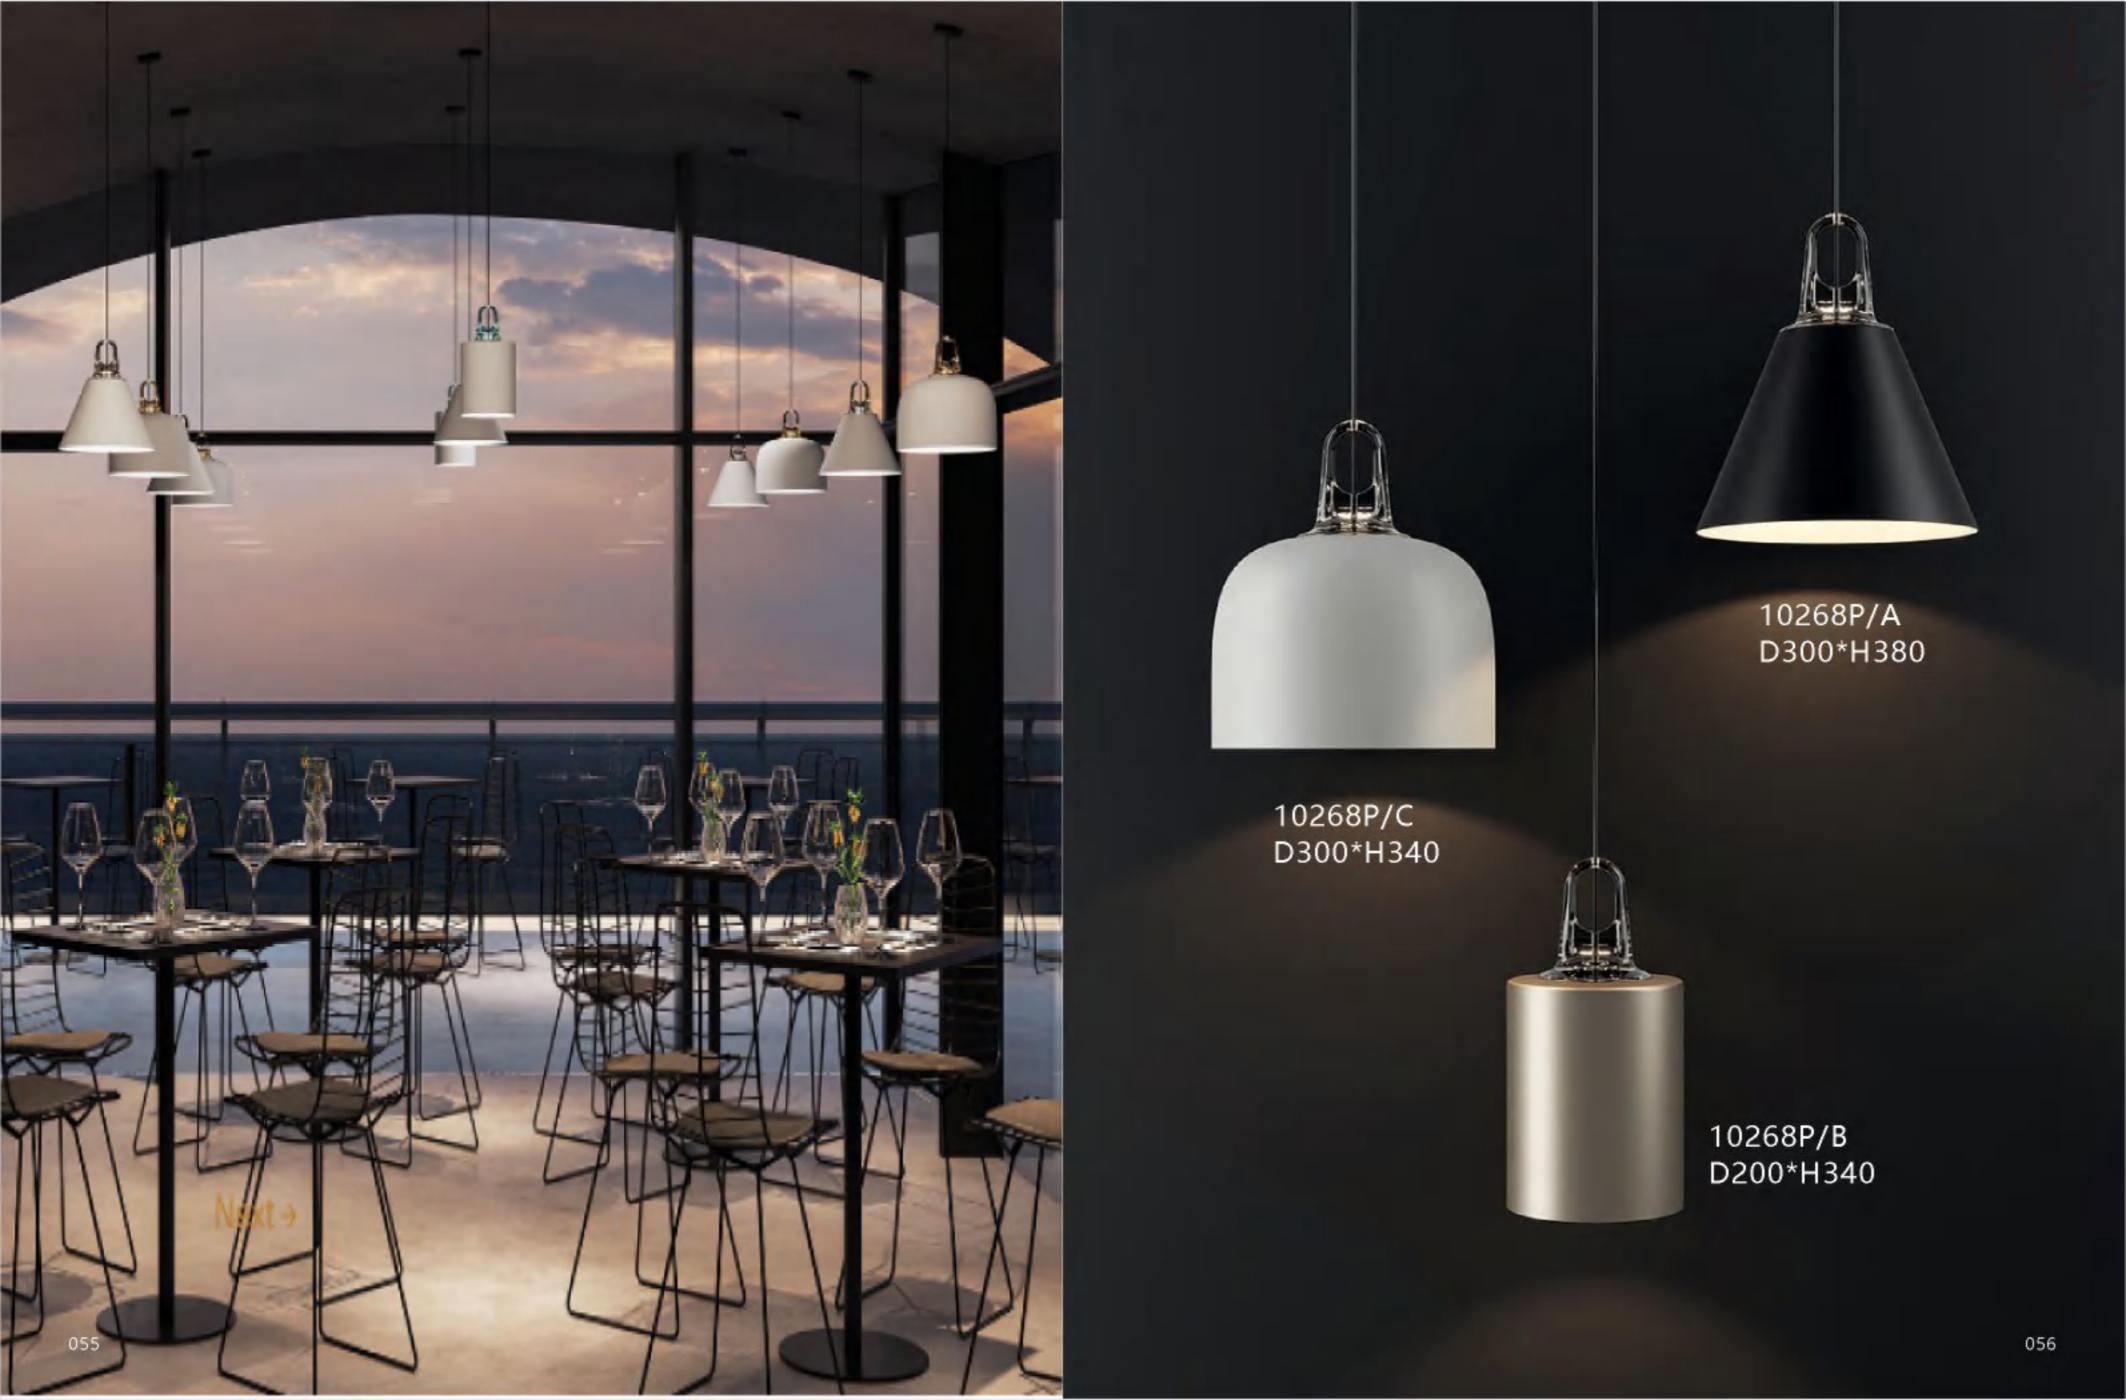

## **Decorative Lighting**



"Bring you beyond"













D720\*H1450















9592F D280\*H1500







9110P D520\*H50





1035P L1200 \* W 800 \*H 410













6983F Ф320\*Н1350







6984T gold D260\*H620



6984T copper D260\*H620



6984T silver D260\*H620















10303P White D800\*H600





D1300\*H200









10308P/L L1477\*W759\*H559



10308W/4 W600\*H680\*E361



10308W/5 W600\*H680\*E361

031









9817P/5 Black D700\*H470







10302P/R900+500 Ф900\*H1450

















9153P/6 Black D450\*H426



9153P/10 Black D450\*H605



9153W/2 Black D240\*H450















10309W W199\*E183\*H502



10309T D230\*H542























10305W/S Silver L350\*160\*H50







10306P/S Brass Φ200\*H235 10306P/L Brass Φ300\*H350



10306P/5 Brass Ф600\*Н1500



10306P/3 Brass Ф600\*Н1500





10306P/S Black Φ200\*H235 10306P/L Black Φ300\*H350



10306P/5 Black Ф600\*Н1500



10306P/3 Black Ф600\*Н1500









11704P/17 L800\*W300\*H1500



































8827P/1 D200\*H150 8827P/19 D800\*H2000 8827P/29 D1160\*H3000 8827P/45 D1500\*H3000







8109W S: D600\*H120 M: D800\*H120 L: D1000\*H120









9550W/R S D600\*H120 9550W/R L D800\*H120









8072W/S D610\*H100 8072W/L D810\*H100



8109P/R S: D800\*H450 L: D1000\*H450





10707W L1350\*H425 L1930\*H840



























8607W

































10669W1 L600\*W16 10669P/S L600\*W16 10669T D150\*H460

106