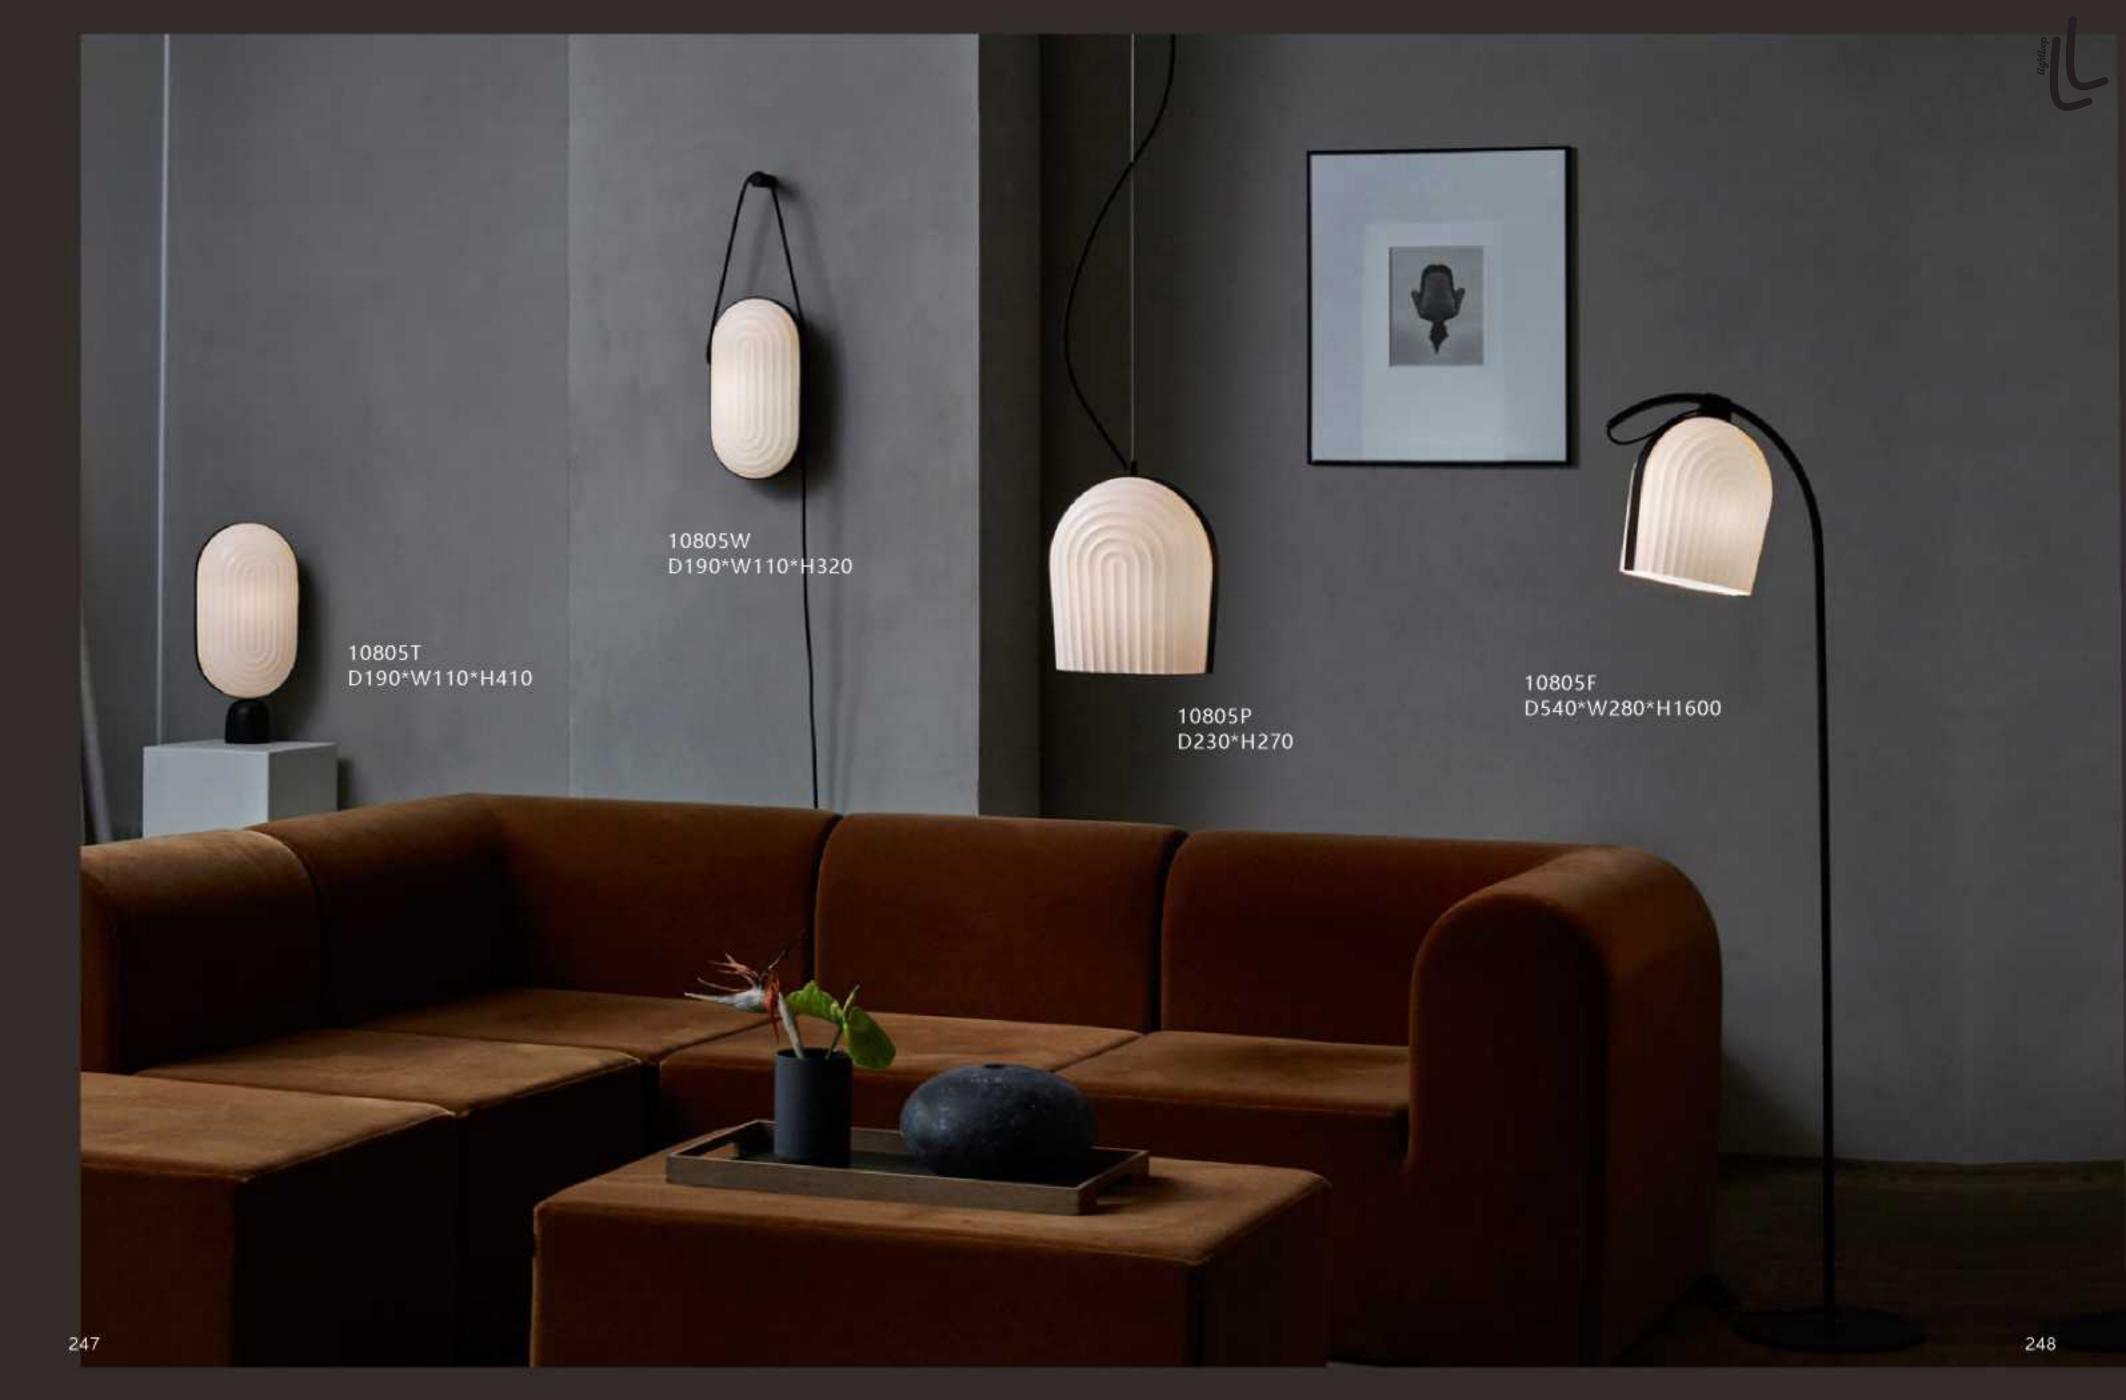

10248P/B-2 D350\*H960

10248P/B-3 D160\*H1180

10248F2 D300\*H1300

10248F1 D300\*H1250

211

8711P L1500\*W150\*H230

10801P/ GOLD 10801P/ SV D630\*270\*621 D630\*270\*622

229