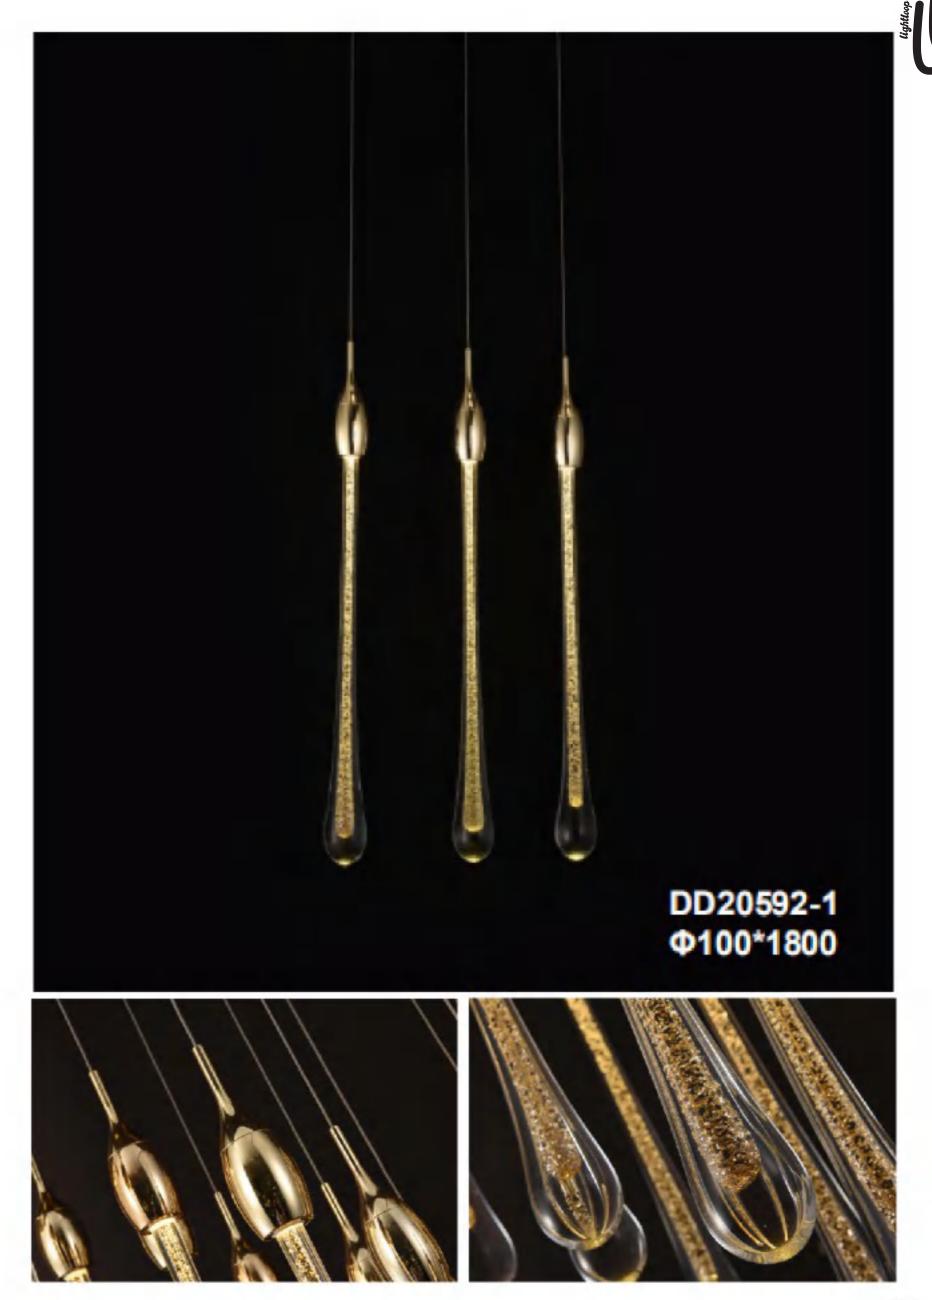

8109P/R S: D800\*H450 L: D1000\*H450

10707W L1350\*H425 L1930\*H840

8607W

10669W1 L600\*W16 10669P/S L600\*W16 10669T D150\*H460

10669W2 L1000\*W16 10669P/M L800\*W16 10669F D180\*H1500

10669P/L L1000\*W16