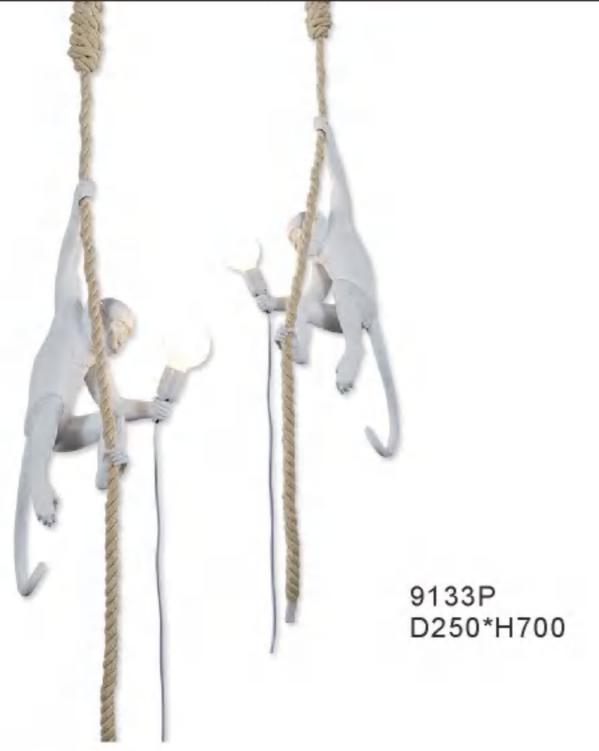

9901P S:D200\*H180 L:D325\*H295

9196P D450\*H500

9255T D330\*H500

9255F/S D355\*H1200 9255F/L D430\*H1280

9255P/S D330\*H560

9255P/L D430\*H640

9133W3 L370\*W205\*H765

9133T2 L460\*W275\*H540