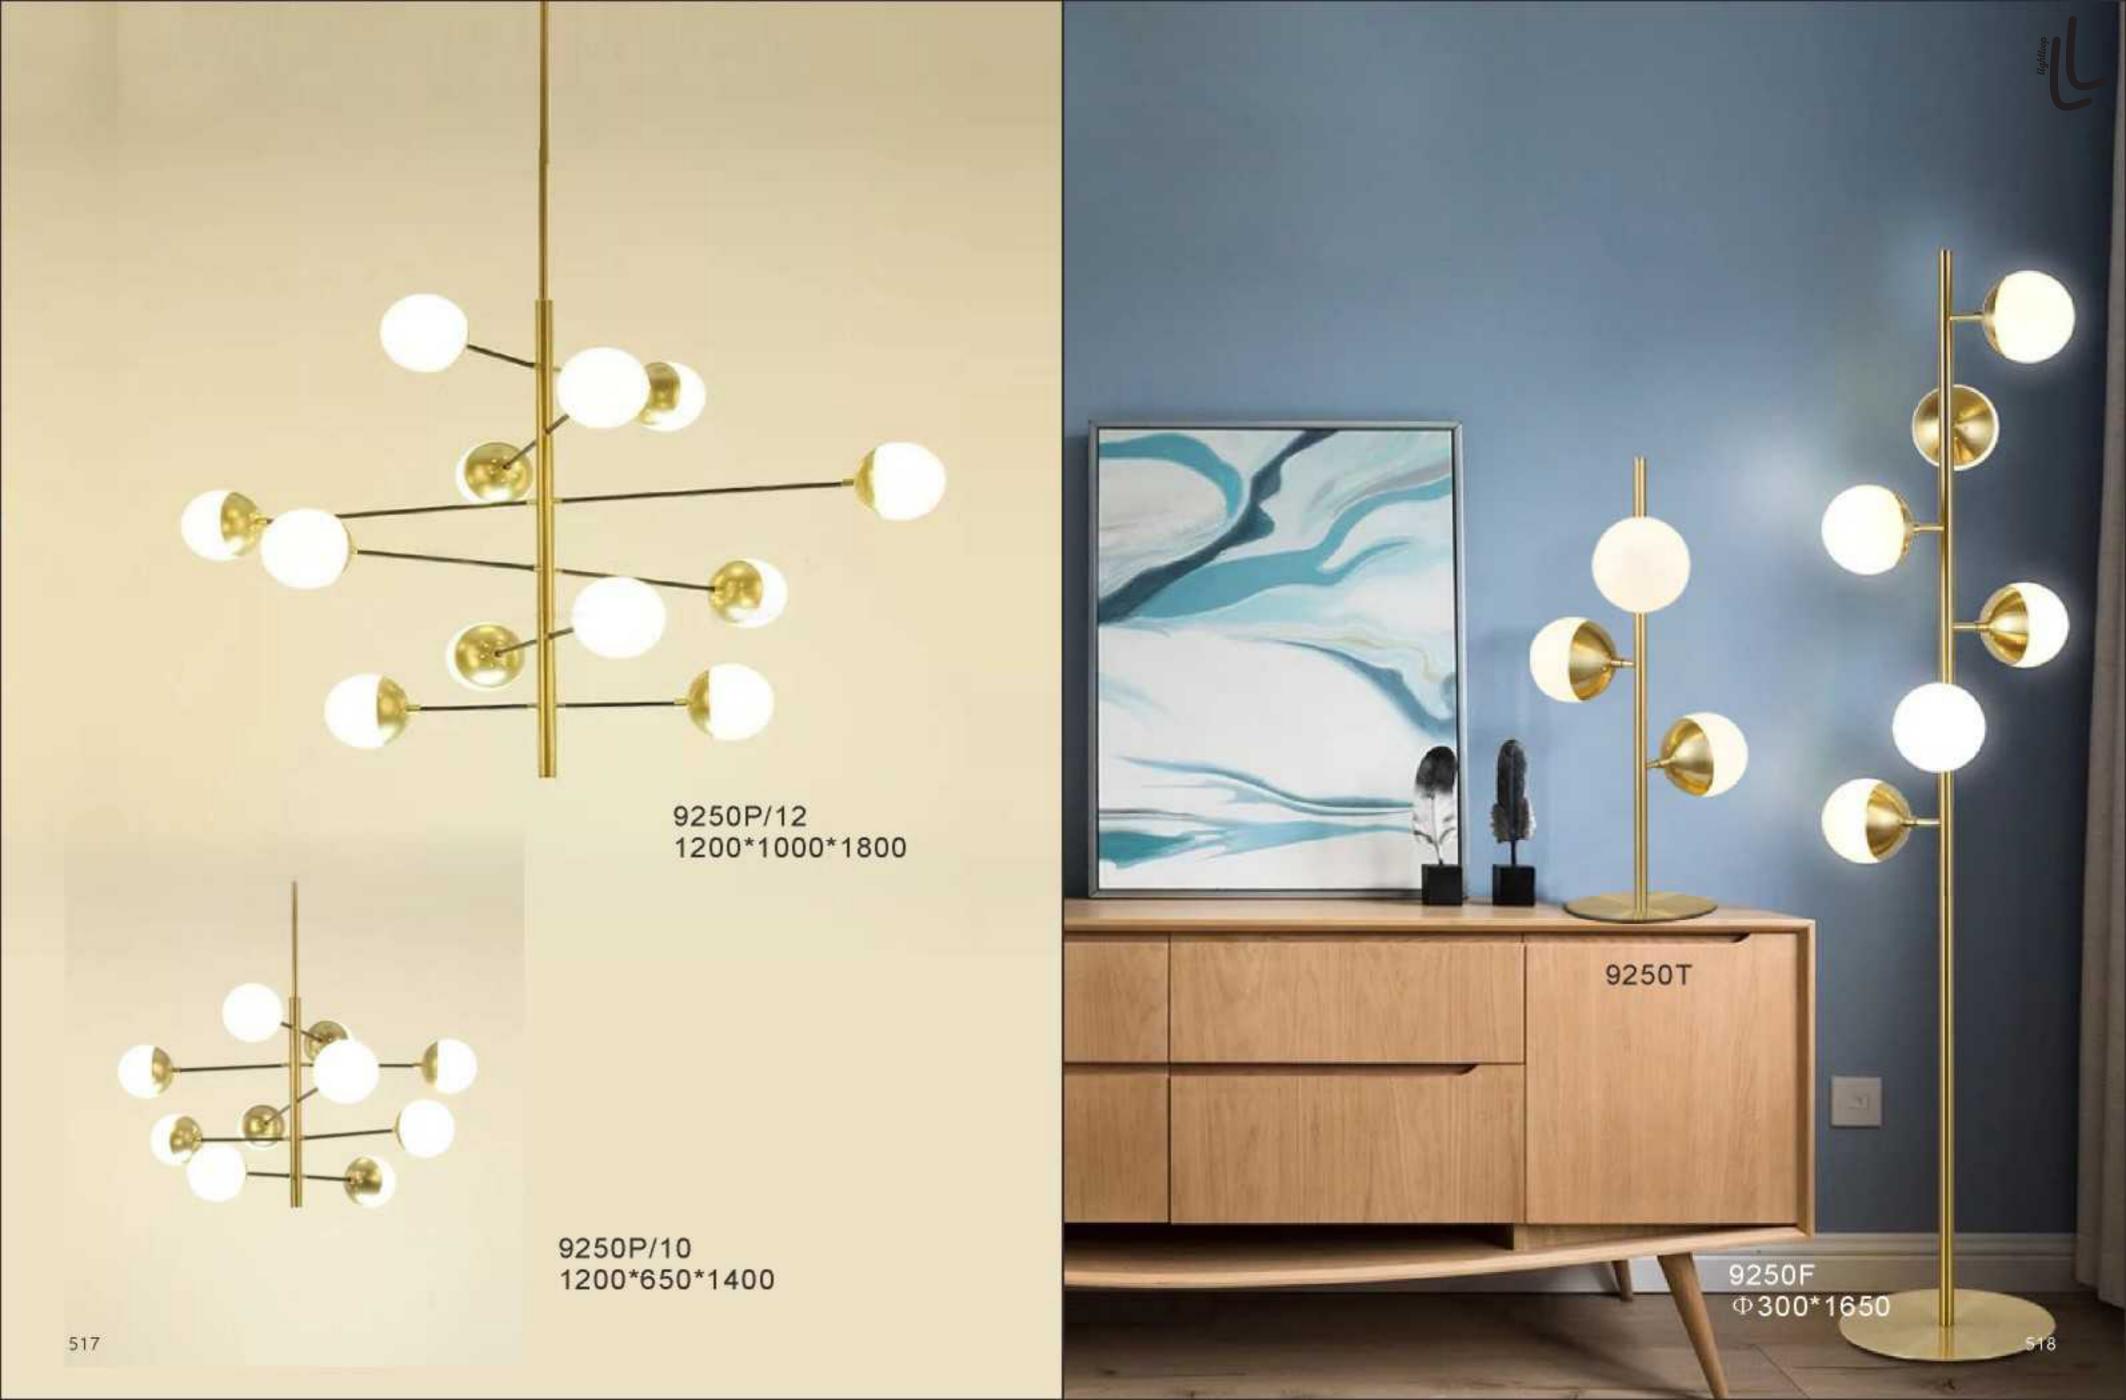

10229P S: D250 M: D350 L: D450













10340P/WH D330\*H300















10348P/1

S: L495\*W140\*H307 L: L495\*W220\*H387



L320\*W140\*H1500

















10254P/A-6 D450\*HH650





10254P/B-4 L550\*H450

10254P/B-7 L1000\*H450



























































10238P/3



10238P D450/D650 D850/D1080



10238P/2































7029T D400\*H460













7028F BK

52CM

160CM







9965F D240\*H1300

456























9911P/8 D950H530

















10049T white Ø300\*H440







9080T/SD280\*H260 9080T/LD394\*H369











9962P D600\*H300





9962P D600\*H300

9962P D600\*H300

















9969T/B D350\*H280















9914P/A D250\*H450



9914P/B D200\*H250

499







9936P D385\*H360







































9967P/L L1000\*350\*H300





9967P/D800 9967P/D600





9942- B-S D510H580 9942- B-L D750H810

9942- C-S D760H870 9942- C-L D1360H1360





9707P/S L900\*W350\*H400 9707P/L L1250\*W650\*H520 9707P/XL L1950\*W1000\*H1420























9312F **●**○ D600\*H1650









9388P





9208 D200\*H300 Gold/Silver/Amber/Clear/Blue







9305P/S D270\*H270 9305P/L D380\*H380

















9306P D180\*H300

551



9203P D160/D220/D300/D480 white/black/grey/green/coffee























7095F D600\*H1800-2400



9901P S:D200\*H180 L:D325\*H295







9196P D450\*H500











9255T D330\*H500

9255F/S D355\*H1200 9255F/L D430\*H1280

9255P/S D330\*H560

9255P/L D430\*H640













9133W3 L370\*W205\*H765

9133T2 L460\*W275\*H540







9214P-5 D450\*H450