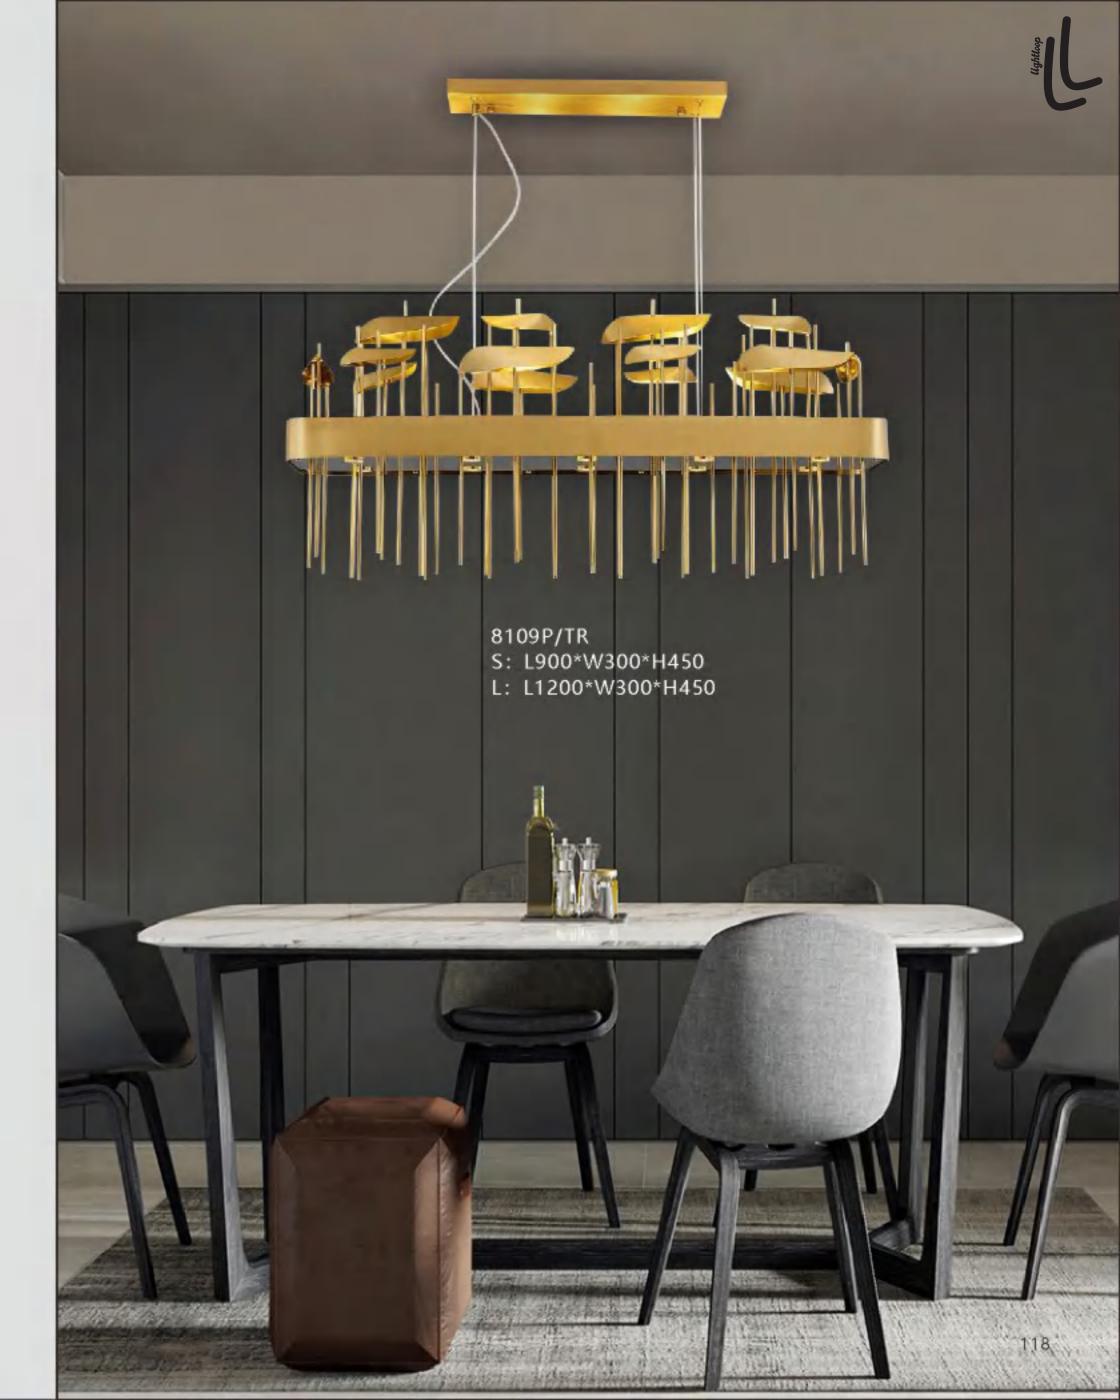

8109P/R S: D800\*H450 L: D1000\*H450

10707W L1350\*H425 L1930\*H840

8607W

10669W1 L600\*W16 10669P/S L600\*W16 10669T D150\*H460

10669W2 L1000\*W16 10669P/M L800\*W16 10669F D180\*H1500

10669P/L L1000\*W16