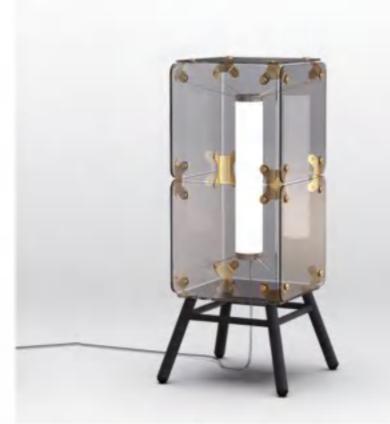

10087P2 L1200\*D310\*H630

10087T D190\*H420

10579P D440\*H440

10579W D440\*H470

10579T D440\*H440

10675P1 L250\*W250\*H250

10675T2 D320\*W320\*H680

10675P3 L730\*W250\*H250