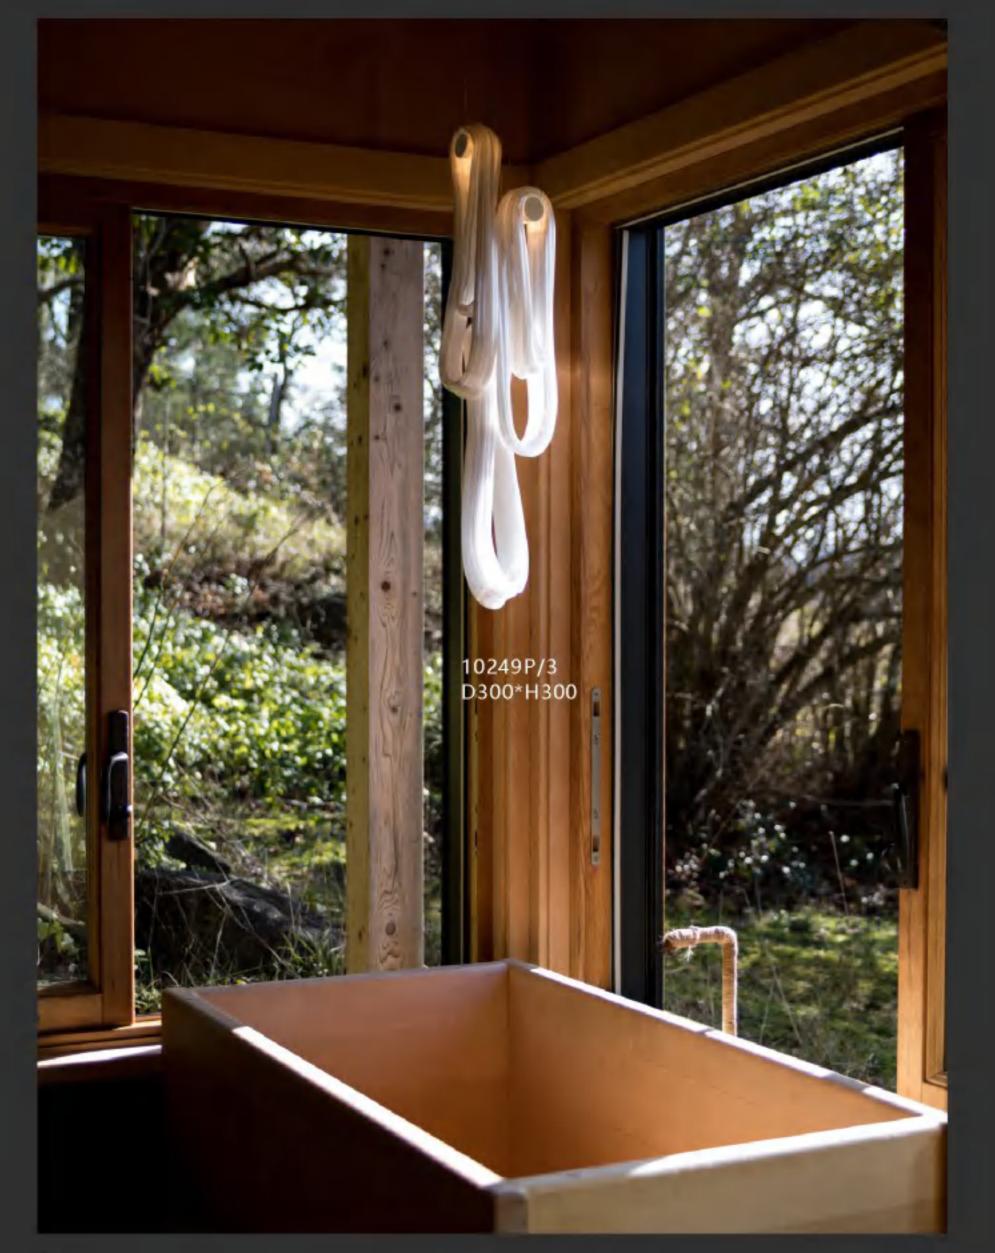

10249P/1 D100\*H300

10552P

10267P/Grey D750\*H420

9129P 00000 D320\*H260

10229P S: D250 M: D350 L: D450

10340P/WH D330\*H300

10348P/1

S: L495\*W140\*H307 L: L495\*W220\*H387