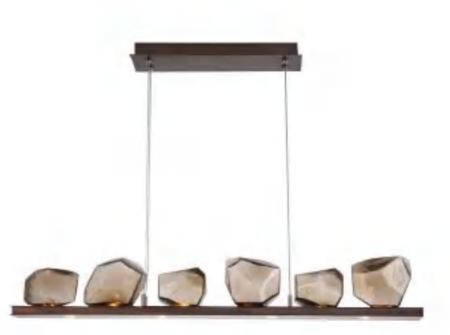

11704P/17 L800\*W300\*H1500

8827P/1 D200\*H150 8827P/19 D800\*H2000 8827P/29 D1160\*H3000 8827P/45 D1500\*H3000

8109W S: D600\*H120 M: D800\*H120 L: D1000\*H120

9550W/R S D600\*H120 9550W/R L D800\*H120

8072W/S D610\*H100 8072W/L D810\*H100