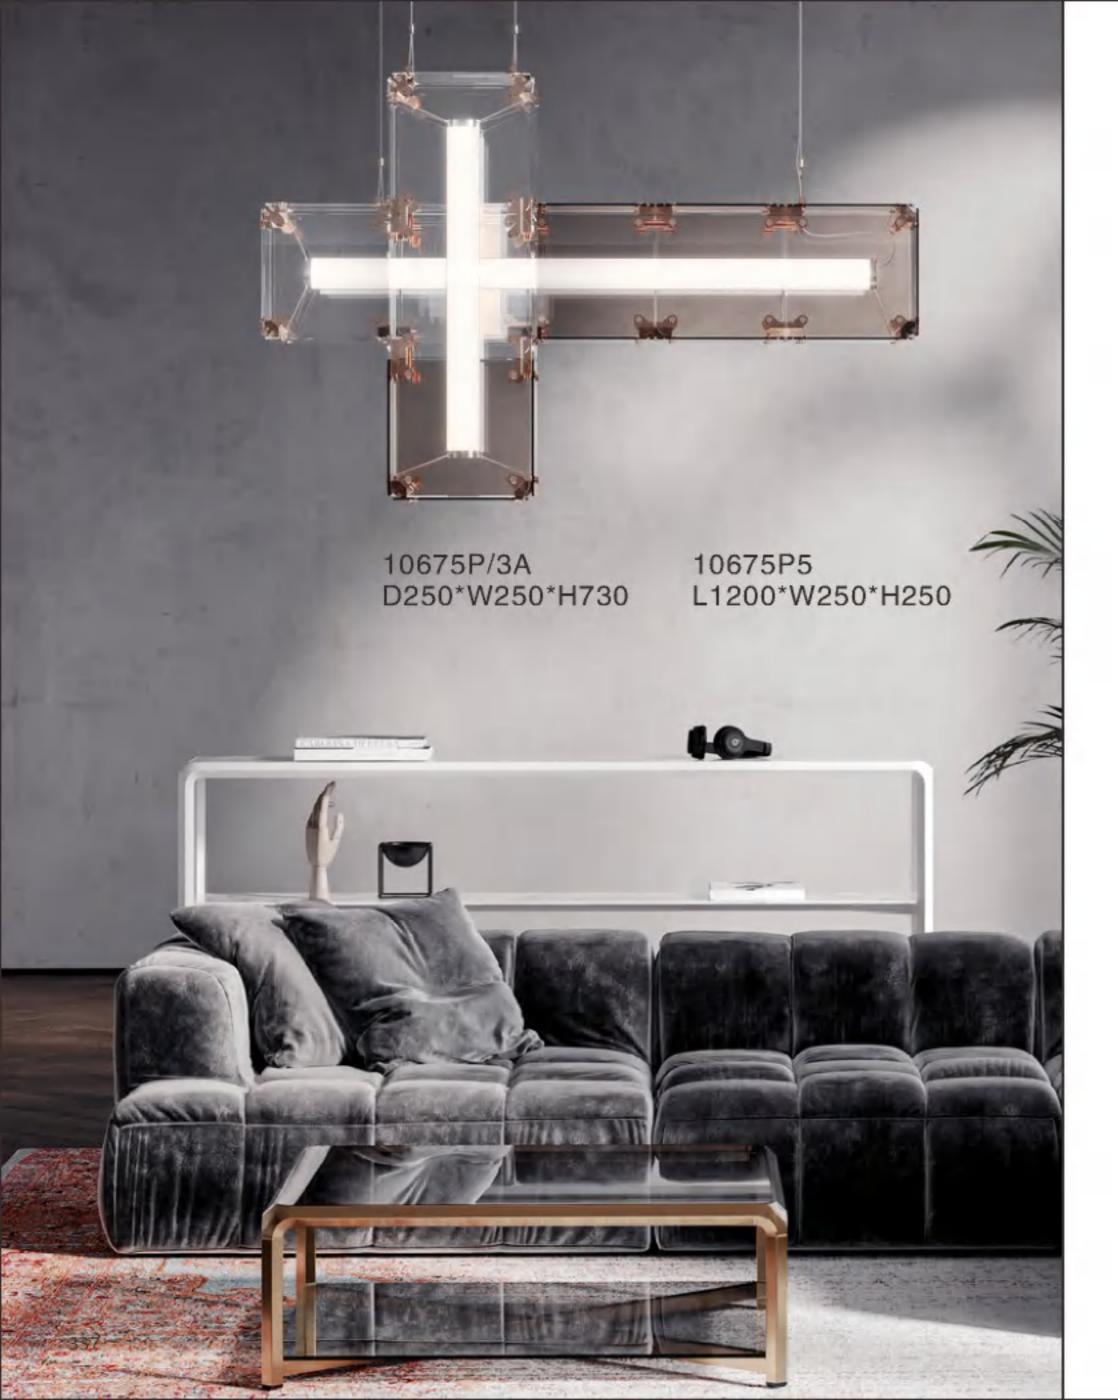

10087P2 L1200\*D310\*H630

10087T D190\*H420

10579P D440\*H440

10579W D440\*H470

10579T D440\*H440

10675P1 L250\*W250\*H250

10675T2 D320\*W320\*H680

10675P3 L730\*W250\*H250