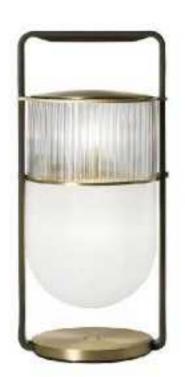

10116P/S D600\*W320 10116P/L D1200\*W620

10213T1 D200\*H250

9572P/B D200\*H1250

10708P/6 D710\*H55

10708P/8 D890\*H55

19152/3 clear glass ball:D110 D130 D150

10700P D420\*H1500

10803P/1 D90\*H300