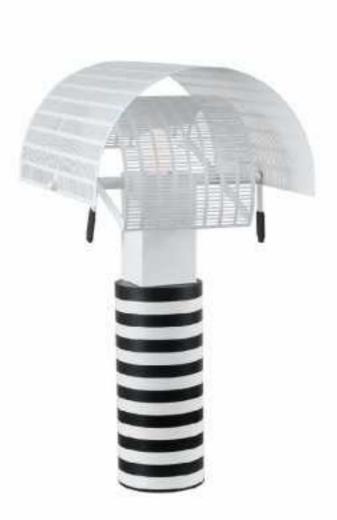

## **Decorative Lighting**

"Bring you beyond"

D720\*H1450

9592F D280\*H1500

9110P D520\*H50

1035P L1200 \* W 800 \*H 410

6983F Ф320\*Н1350

6984T gold D260\*H620