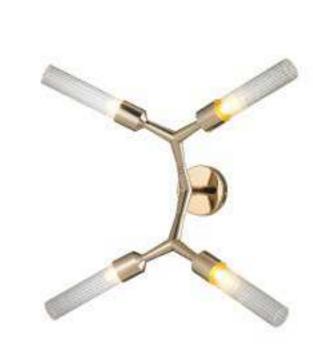

6984T copper D260\*H620

6984T silver D260\*H620

10303P White D800\*H600

D1300\*H200

10308P/L L1477\*W759\*H559

10308W/4 W600\*H680\*E361

10308W/5 W600\*H680\*E361

031