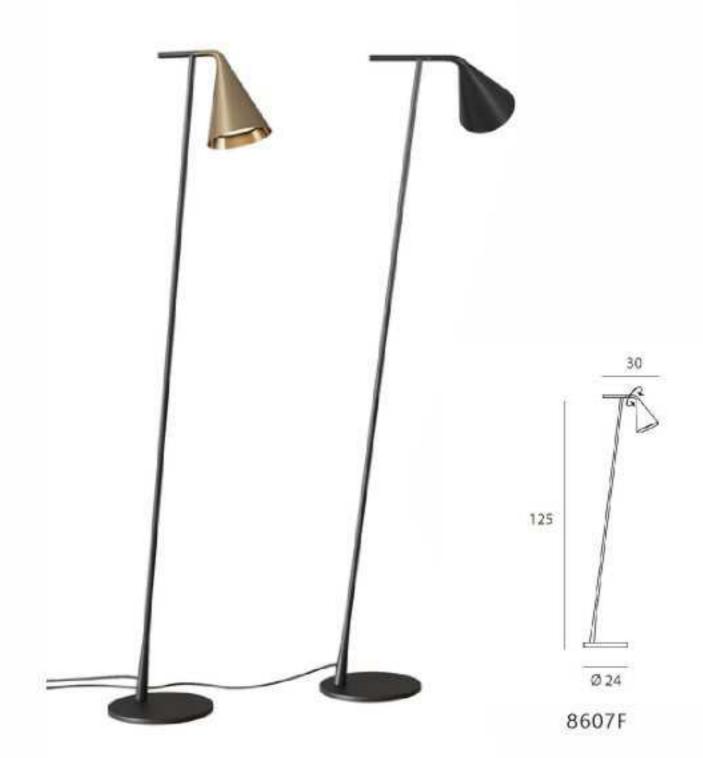

8109P/R S: D800\*H450 L: D1000\*H450

10707W L1350\*H425 L1930\*H840

8607W

10669W1 L600\*W16 10669P/S L600\*W16 10669T D150\*H460

10669W2 L1000\*W16 10669P/M L800\*W16 10669F D180\*H1500

10669P/L L1000\*W16