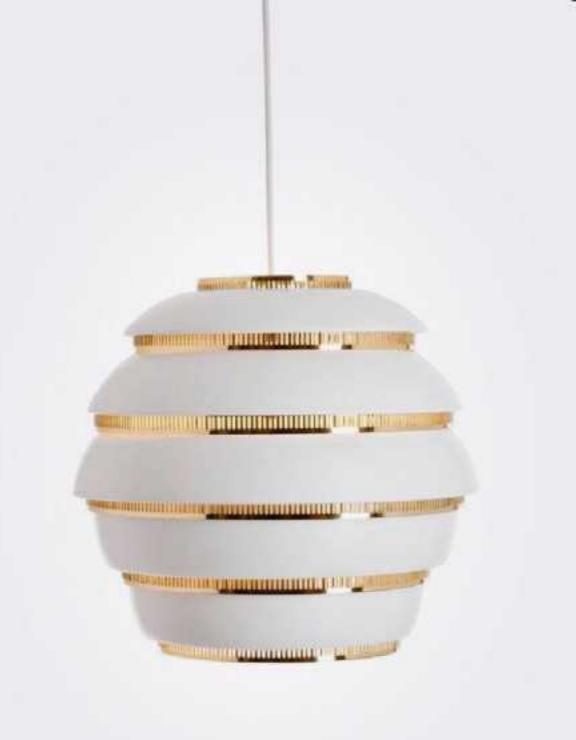

10249P/1 D100\*H300

10552P

10267P/Grey D750\*H420

9129P 00000 D320\*H260

10229P S: D250 M: D350 L: D450

10340P/WH D330\*H300

10348P/1

S: L495\*W140\*H307 L: L495\*W220\*H387