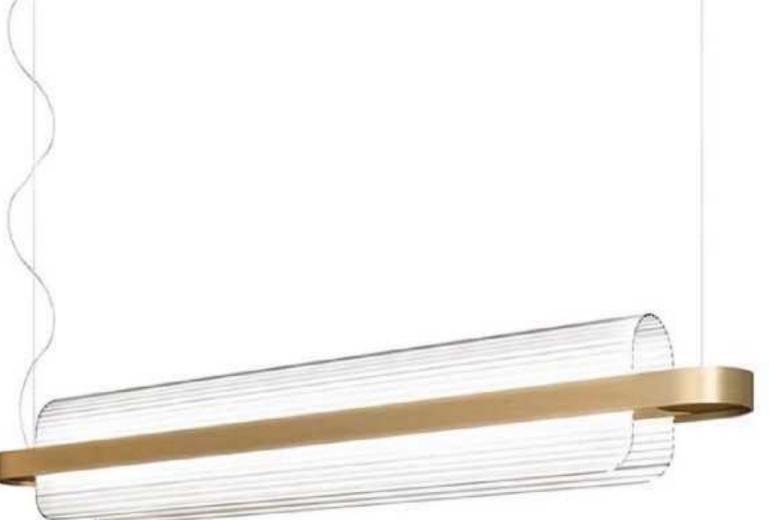

8109P/R S: D800\*H450 L: D1000\*H450

10707W L1350\*H425 L1930\*H840

8607W

10669W1 L600\*W16 10669P/S L600\*W16 10669T D150\*H460

10669W2 L1000\*W16 10669P/M L800\*W16 10669F D180\*H1500

10669P/L L1000\*W16