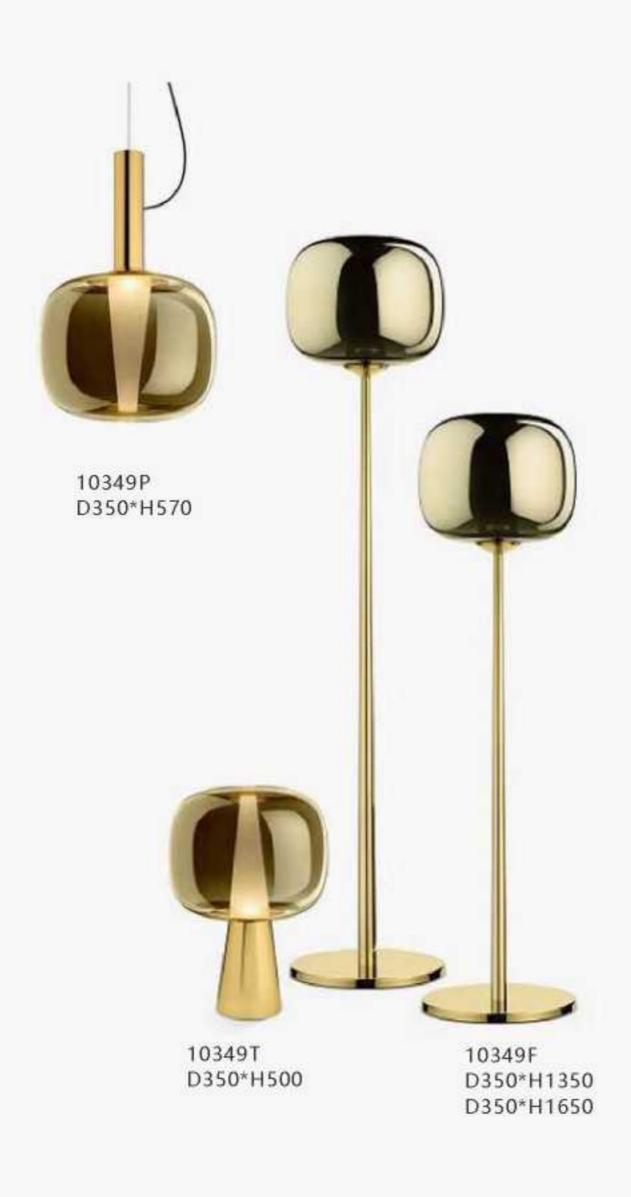

10249P/1 D100\*H300

10552P

10267P/Grey D750\*H420

9129P 00000 D320\*H260

10229P S: D250 M: D350 L: D450

10340P/WH D330\*H300

10348P/1

S: L495\*W140\*H307 L: L495\*W220\*H387