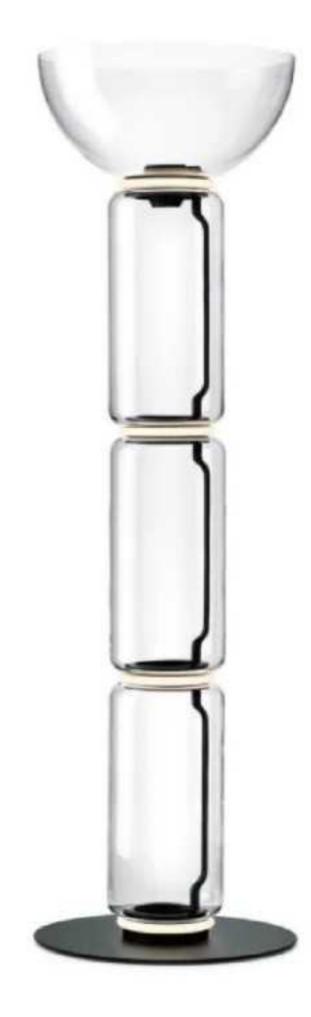

: D1000\*H120









9550W/R S D600\*H120 9550W/R L D800\*H120









8072W/S D610\*H100 8072W/L D810\*H100



8109P/R S: D800\*H450 L: D1000\*H450





10707W L1350\*H425 L1930\*H840



























8607W

































10669W1 L600\*W16 10669P/S L600\*W16 10669T D150\*H460

10669W2 L1000\*W16 10669P/M L800\*W16 10669F D180\*H1500

10669P/L L1000\*W16













8902P/10 D450\*H2000 Base: D400\*H550











10346P/16 D1350\*H1500













12668P/L D650\*H280















10702P D200\*H259

























8836P/L L1300\*W200\*H250



8836P D600\*H230 D800\*H230 D1000\*H230







8825P/Copper D760\*H550



8825P/Silver D760\*H550



































10248P/B-2 D350\*H960

10248P/B-3 D160\*H1180







10248F2 D300\*H1300



10248F1 D300\*H1250

211



















8711P L1500\*W150\*H230













10801P/ GOLD 10801P/ SV D630\*270\*621 D630\*270\*622

229









10116P/S D600\*W320 10116P/L D1200\*W620











10213T1 D200\*H250







9572P/B D200\*H1250

















10708P/6 D710\*H55



10708P/8 D890\*H55













19152/3 clear glass ball:D110 D130 D150











10700P D420\*H1500











10803P/1 D90\*H300

























10114C









10922P/8 D1000\*H550







10115W D160\*H220











































10926P1 Φ400\*H80 Φ600\*H80 Φ800\*H80 Φ1000\*H80 10926P2 D800+D400 D1000+D600 10926P3 D800+D600+D400













10706P/30 D1180\*H570











10687P D220\*H420























10338W D100\*H1350









10087P1 L1200\*D170\*H500

10087P2