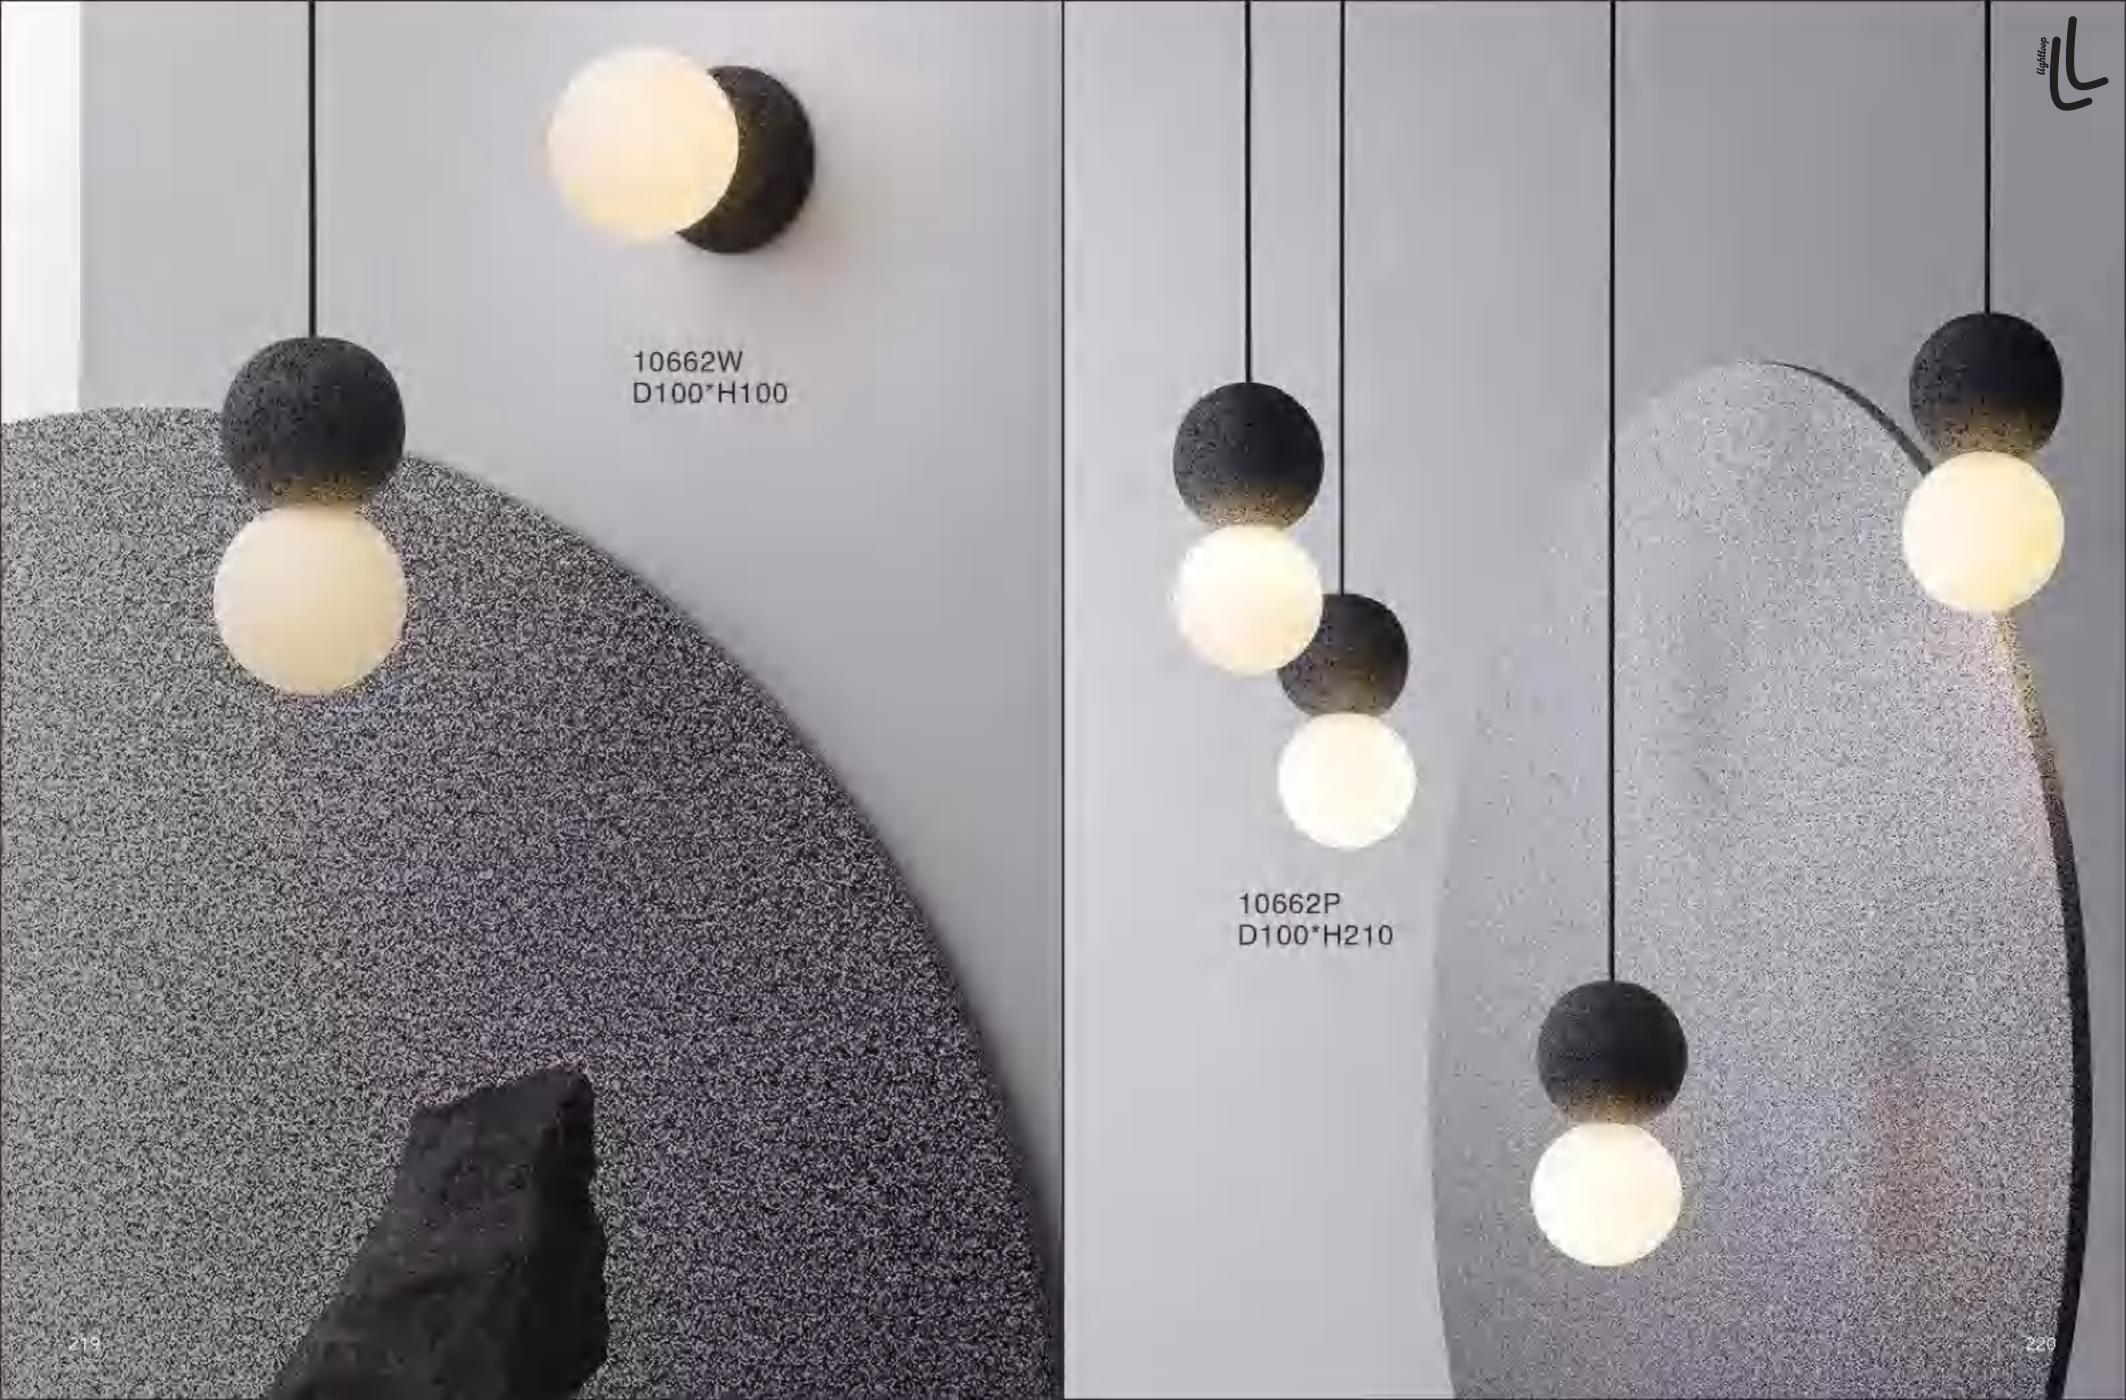

600\*H120 9550W/R L D800\*H120









8072W/S D610\*H100 8072W/L D810\*H100



8109P/R S: D800\*H450 L: D1000\*H450





10707W L1350\*H425 L1930\*H840



























8607W

































10669W1 L600\*W16 10669P/S L600\*W16 10669T D150\*H460

10669W2 L1000\*W16 10669P/M L800\*W16 10669F D180\*H1500

10669P/L L1000\*W16













8902P/10 D450\*H2000 Base: D400\*H550











10346P/16 D1350\*H1500













12668P/L D650\*H280















10702P D200\*H259

























8836P/L L1300\*W200\*H250



8836P D600\*H230 D800\*H230 D1000\*H230







8825P/Copper D760\*H550



8825P/Silver D760\*H550



































10248P/B-2 D350\*H960

10248P/B-3 D160\*H1180







10248F2 D300\*H1300



10248F1 D300\*H1250

211



















8711P L1500\*W150\*H230













10801P/ GOLD 10801P/ SV D630\*270\*621 D630\*270\*622

229









10116P/S D600\*W320 10116P/L D1200\*W620











10213T1 D200\*H250







9572P/B D200\*H1250

















10708P/6 D710\*H55



10708P/8 D890\*H55













19152/3 clear glass ball:D110 D130 D150











10700P D420\*H1500











10803P/1 D90\*H300

























10114C









10922P/8 D1000\*H550







10115W D160\*H220











































10926P1 Φ400\*H80 Φ600\*H80 Φ800\*H80 Φ1000\*H80 10926P2 D800+D400 D1000+D600 10926P3 D800+D600+D400













10706P/30 D1180\*H570











10687P D220\*H420























10338W D100\*H1350









10087P1 L1200\*D170\*H500

10087P2 L1200\*D310\*H630



10087T D190\