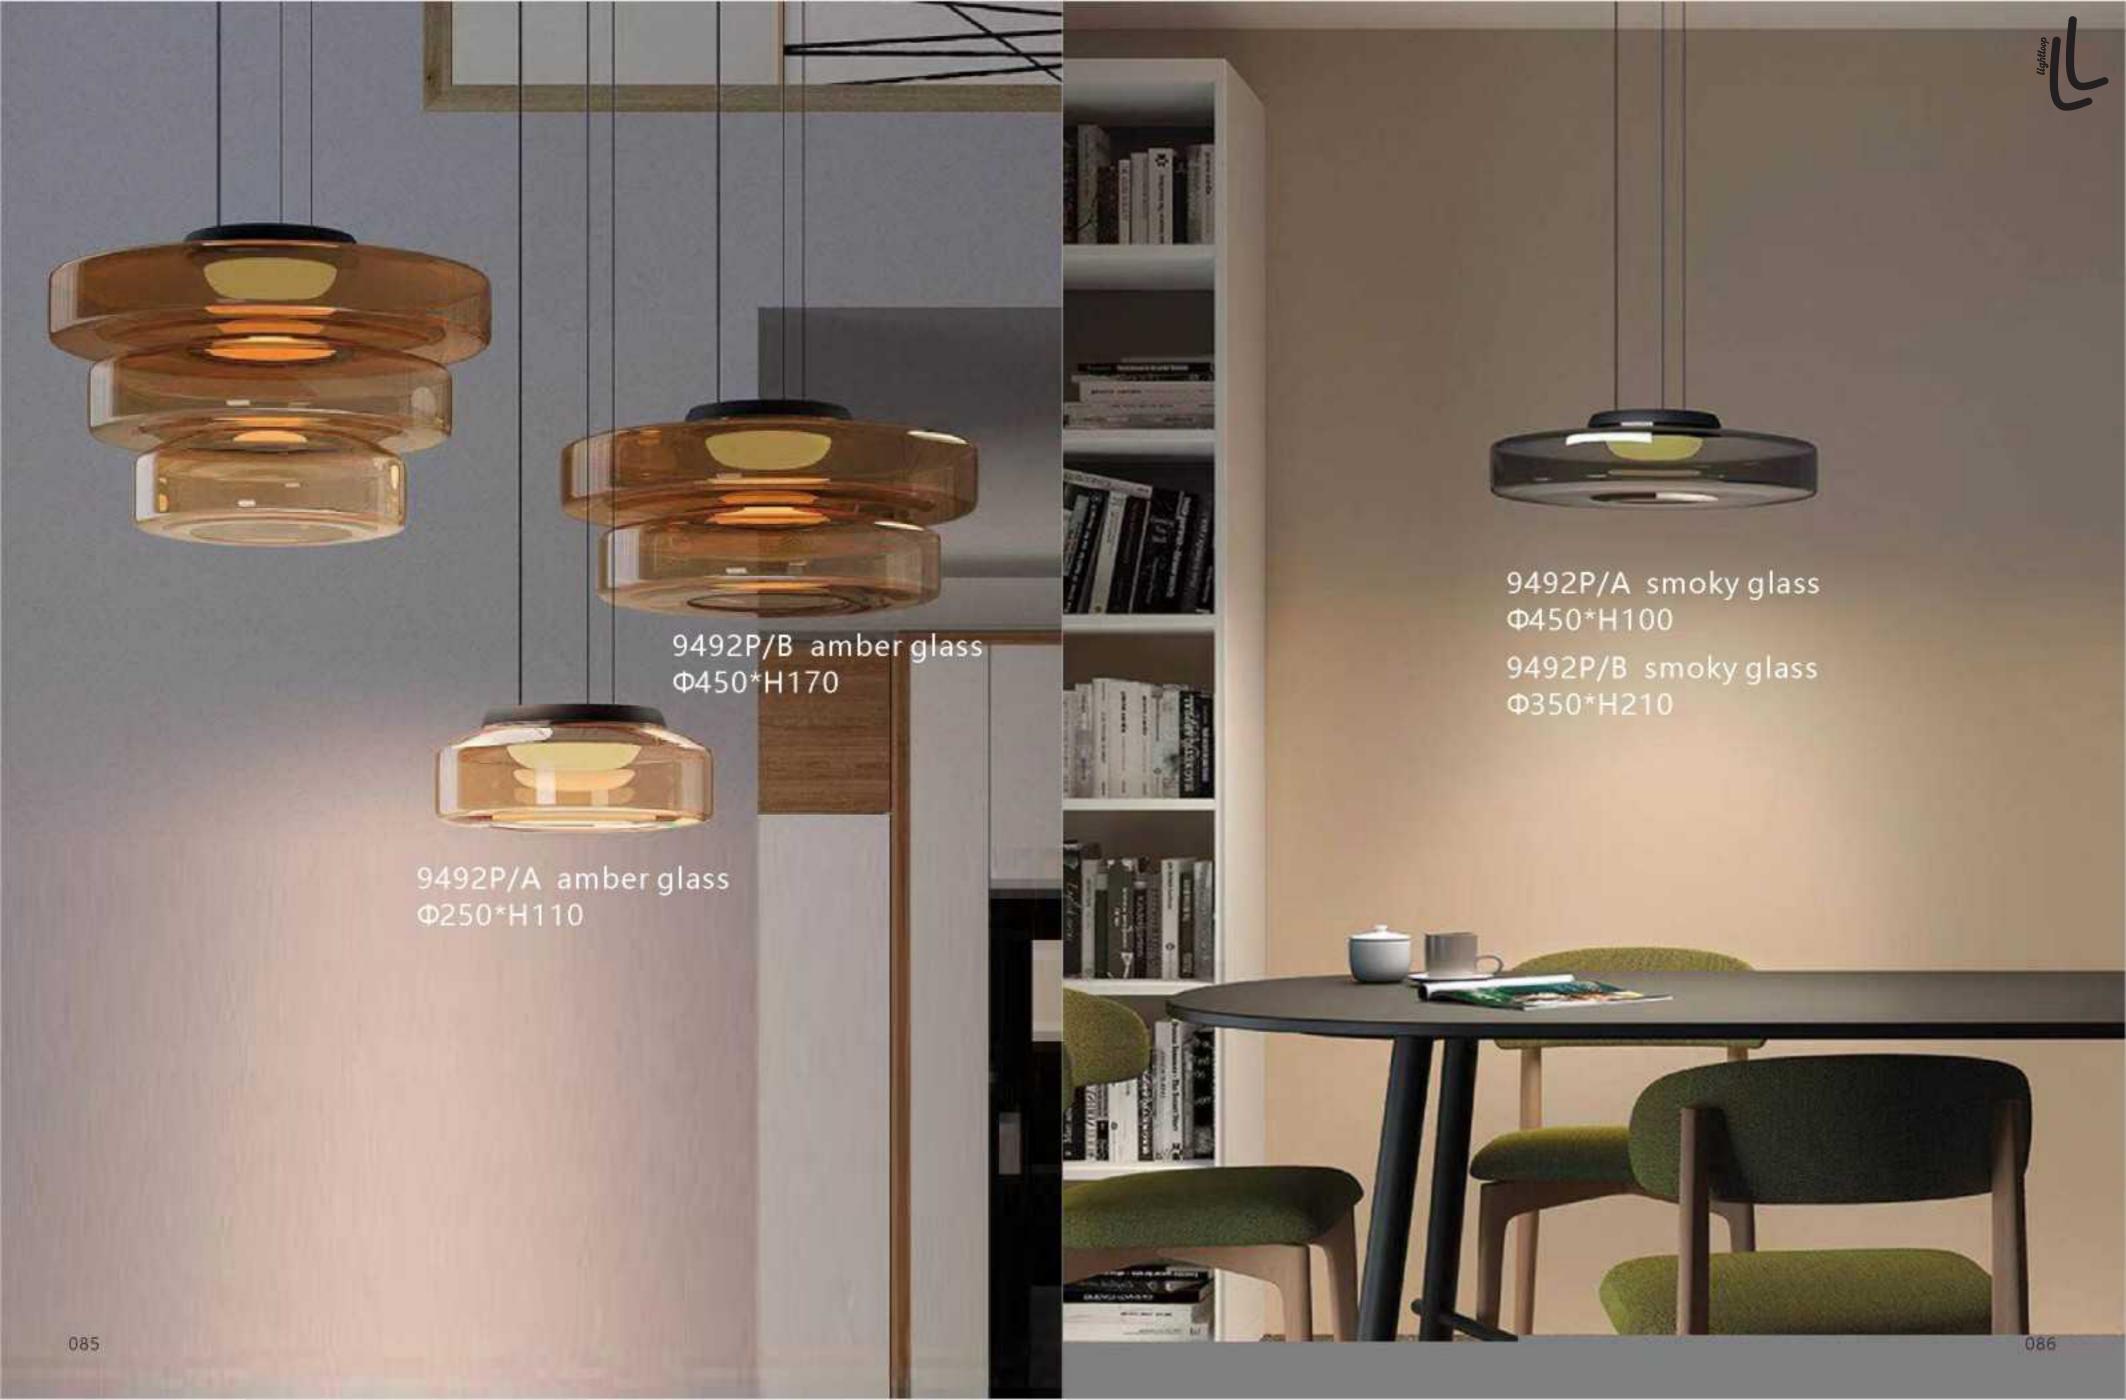

0







6984T gold D260\*H620



6984T copper D260\*H620



6984T silver D260\*H620















10303P White D800\*H600





D1300\*H200









10308P/L L1477\*W759\*H559



10308W/4 W600\*H680\*E361



10308W/5 W600\*H680\*E361

031









9817P/5 Black D700\*H470







10302P/R900+500 Ф900\*H1450

















9153P/6 Black D450\*H426



9153P/10 Black D450\*H605



9153W/2 Black D240\*H450















10309W W199\*E183\*H502



10309T D230\*H542























10305W/S Silver L350\*160\*H50







10306P/S Brass Φ200\*H235 10306P/L Brass Φ300\*H350



10306P/5 Brass Ф600\*Н1500



10306P/3 Brass Ф600\*Н1500





10306P/S Black Φ200\*H235 10306P/L Black Φ300\*H350



10306P/5 Black Ф600\*Н1500



10306P/3 Black Ф600\*Н1500









11704P/17 L800\*W300\*H1500



































8827P/1 D200\*H150 8827P/19 D800\*H2000 8827P/29 D1160\*H3000 8827P/45 D1500\*H3000







8109W S: D600\*H120 M: D800\*H120 L: D1000\*H120









9550W/R S D600\*H120 9550W/R L D800\*H120









8072W/S D610\*H100 8072W/L D810\*H100



8109P/R S: D800\*H450 L: D1000\*H450





10707W L1350\*H425 L1930\*H840



























8607W

































10669W1 L600\*W16 10669P/S L600\*W16 10669T D150\*H460

10669W2 L1000\*W16 10669P/M L800\*W16 10669F D180\*H1500

10669P/L L1000\*W16













8902P/10 D450\*H2000 Base: D400\*H550











10346P/16 D1350\*H1500













12668P/L D650\*H280















10702P D200\*H259

























8836P/L L1300\*W200\*H250



8836P D600\*H230 D800\*H230 D1000\*H230







8825