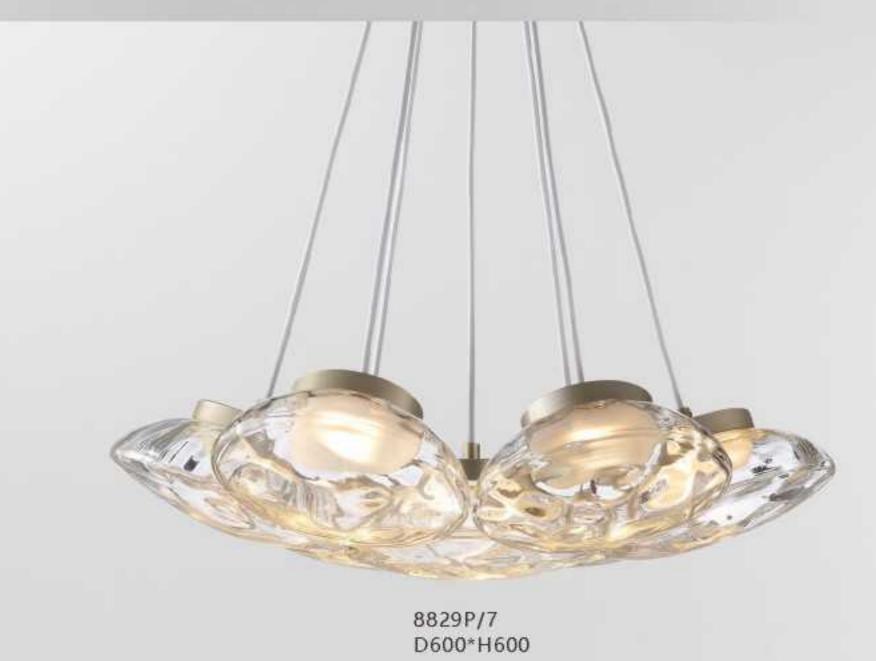

8902P/10 D450\*H2000 Base: D400\*H550

10346P/16 D1350\*H1500

12668P/L D650\*H280

10702P D200\*H259

8836P/L L1300\*W200\*H250

8836P D600\*H230 D800\*H230 D1000\*H230

8825P/Copper D760\*H550

8825P/Silver D760\*H550