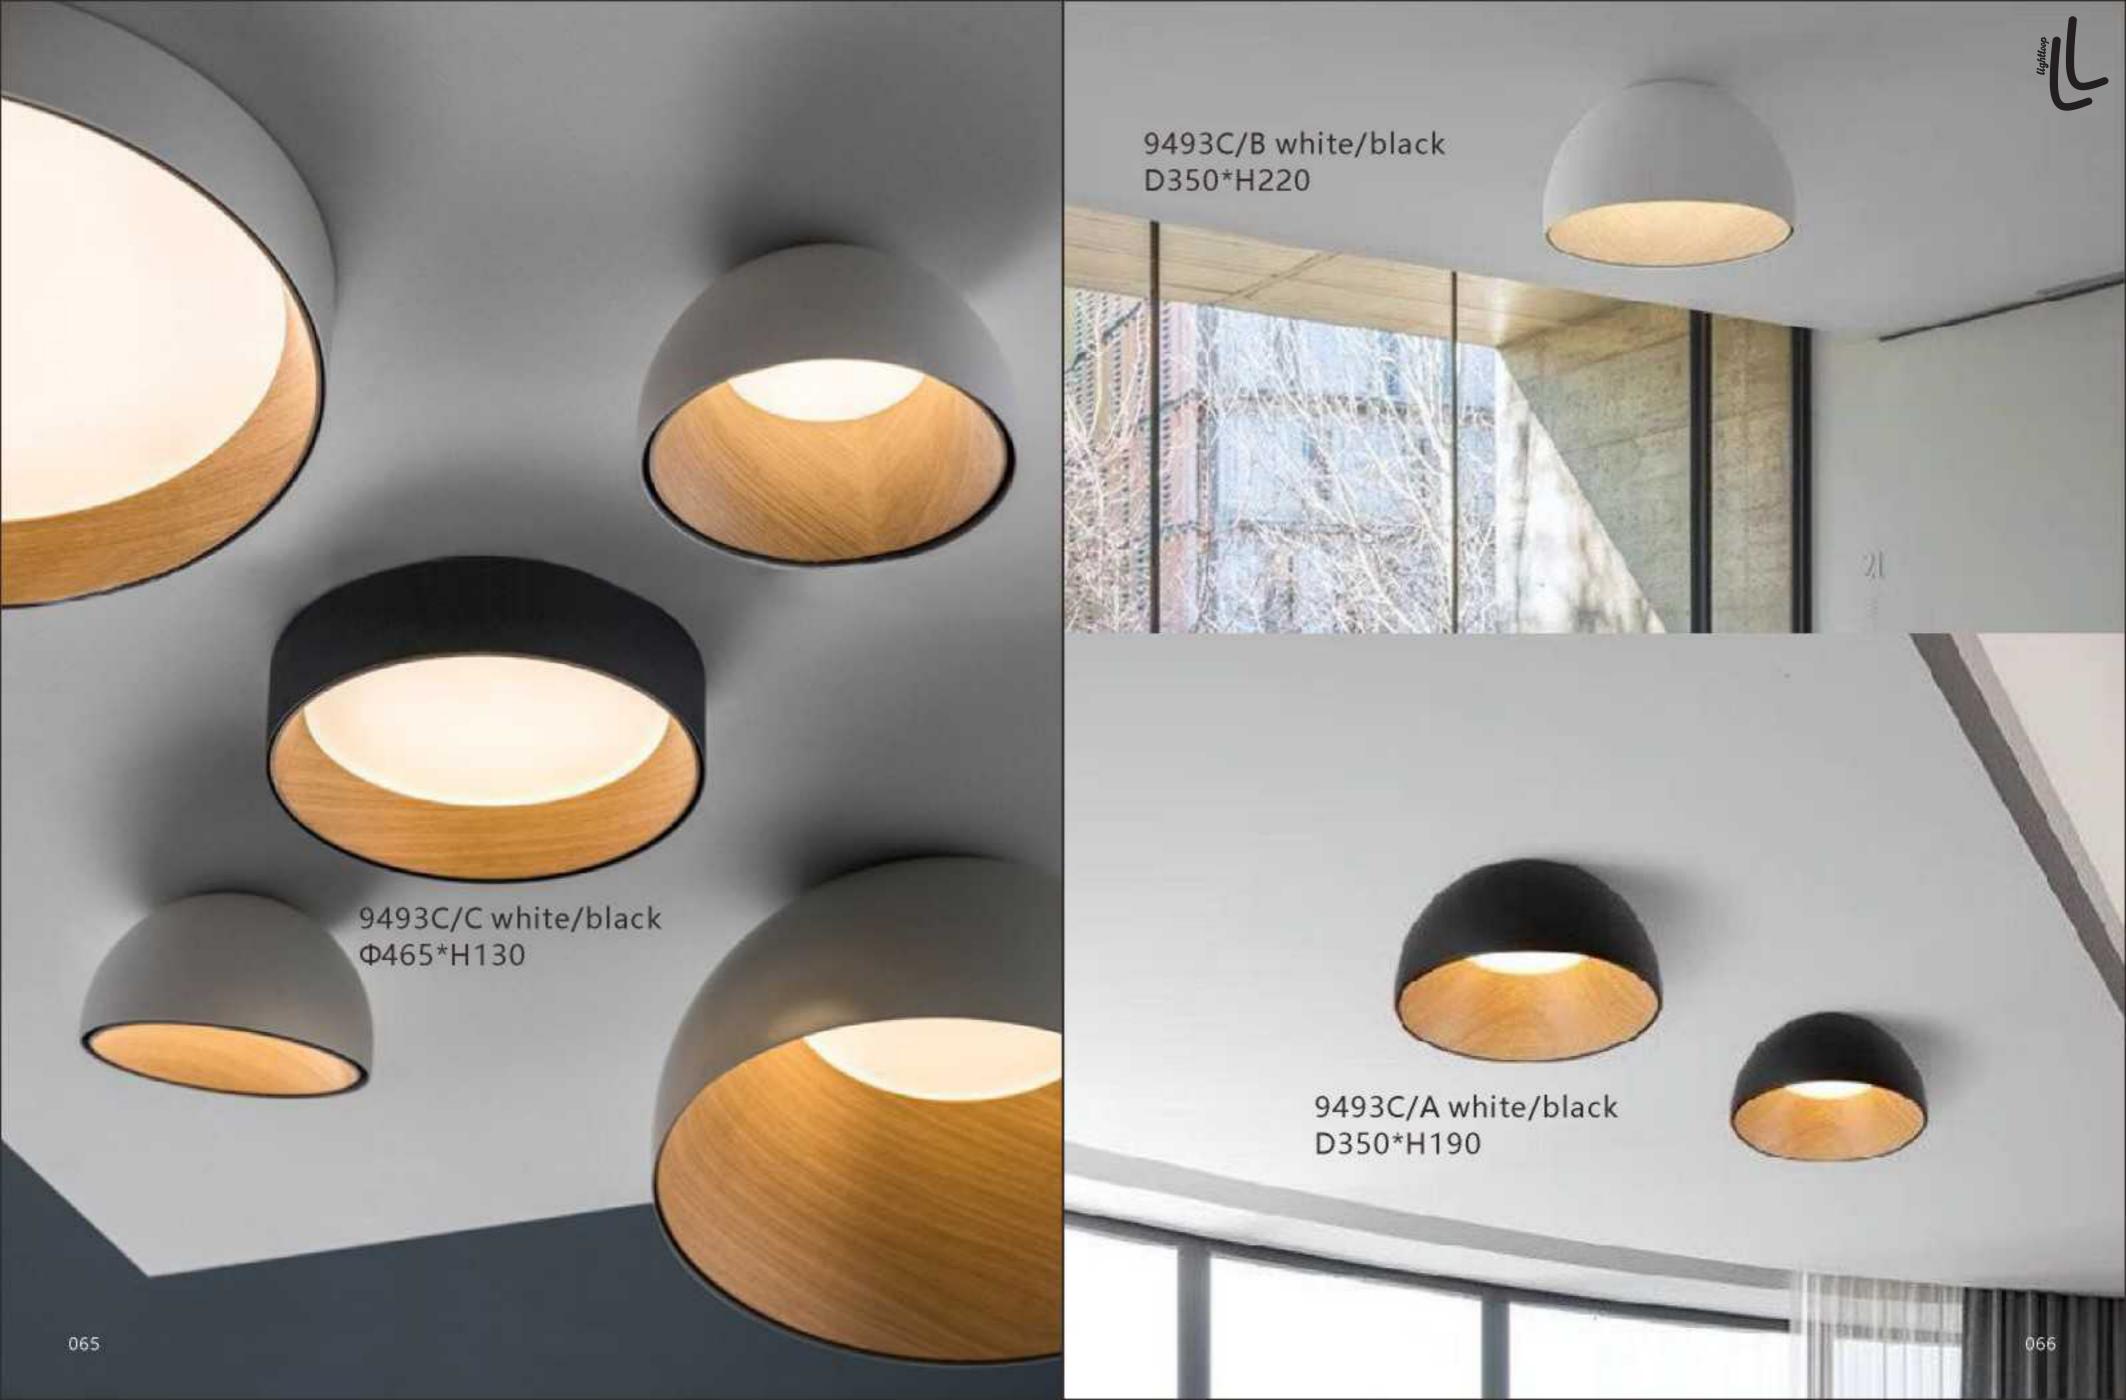

9817P/5 Black D700\*H470

10302P/R900+500 Ф900\*H1450

9153P/6 Black D450\*H426

9153P/10 Black D450\*H605

9153W/2 Black D240\*H450

10309W W199\*E183\*H502

10309T D230\*H542

10305W/S Silver L350\*160\*H50