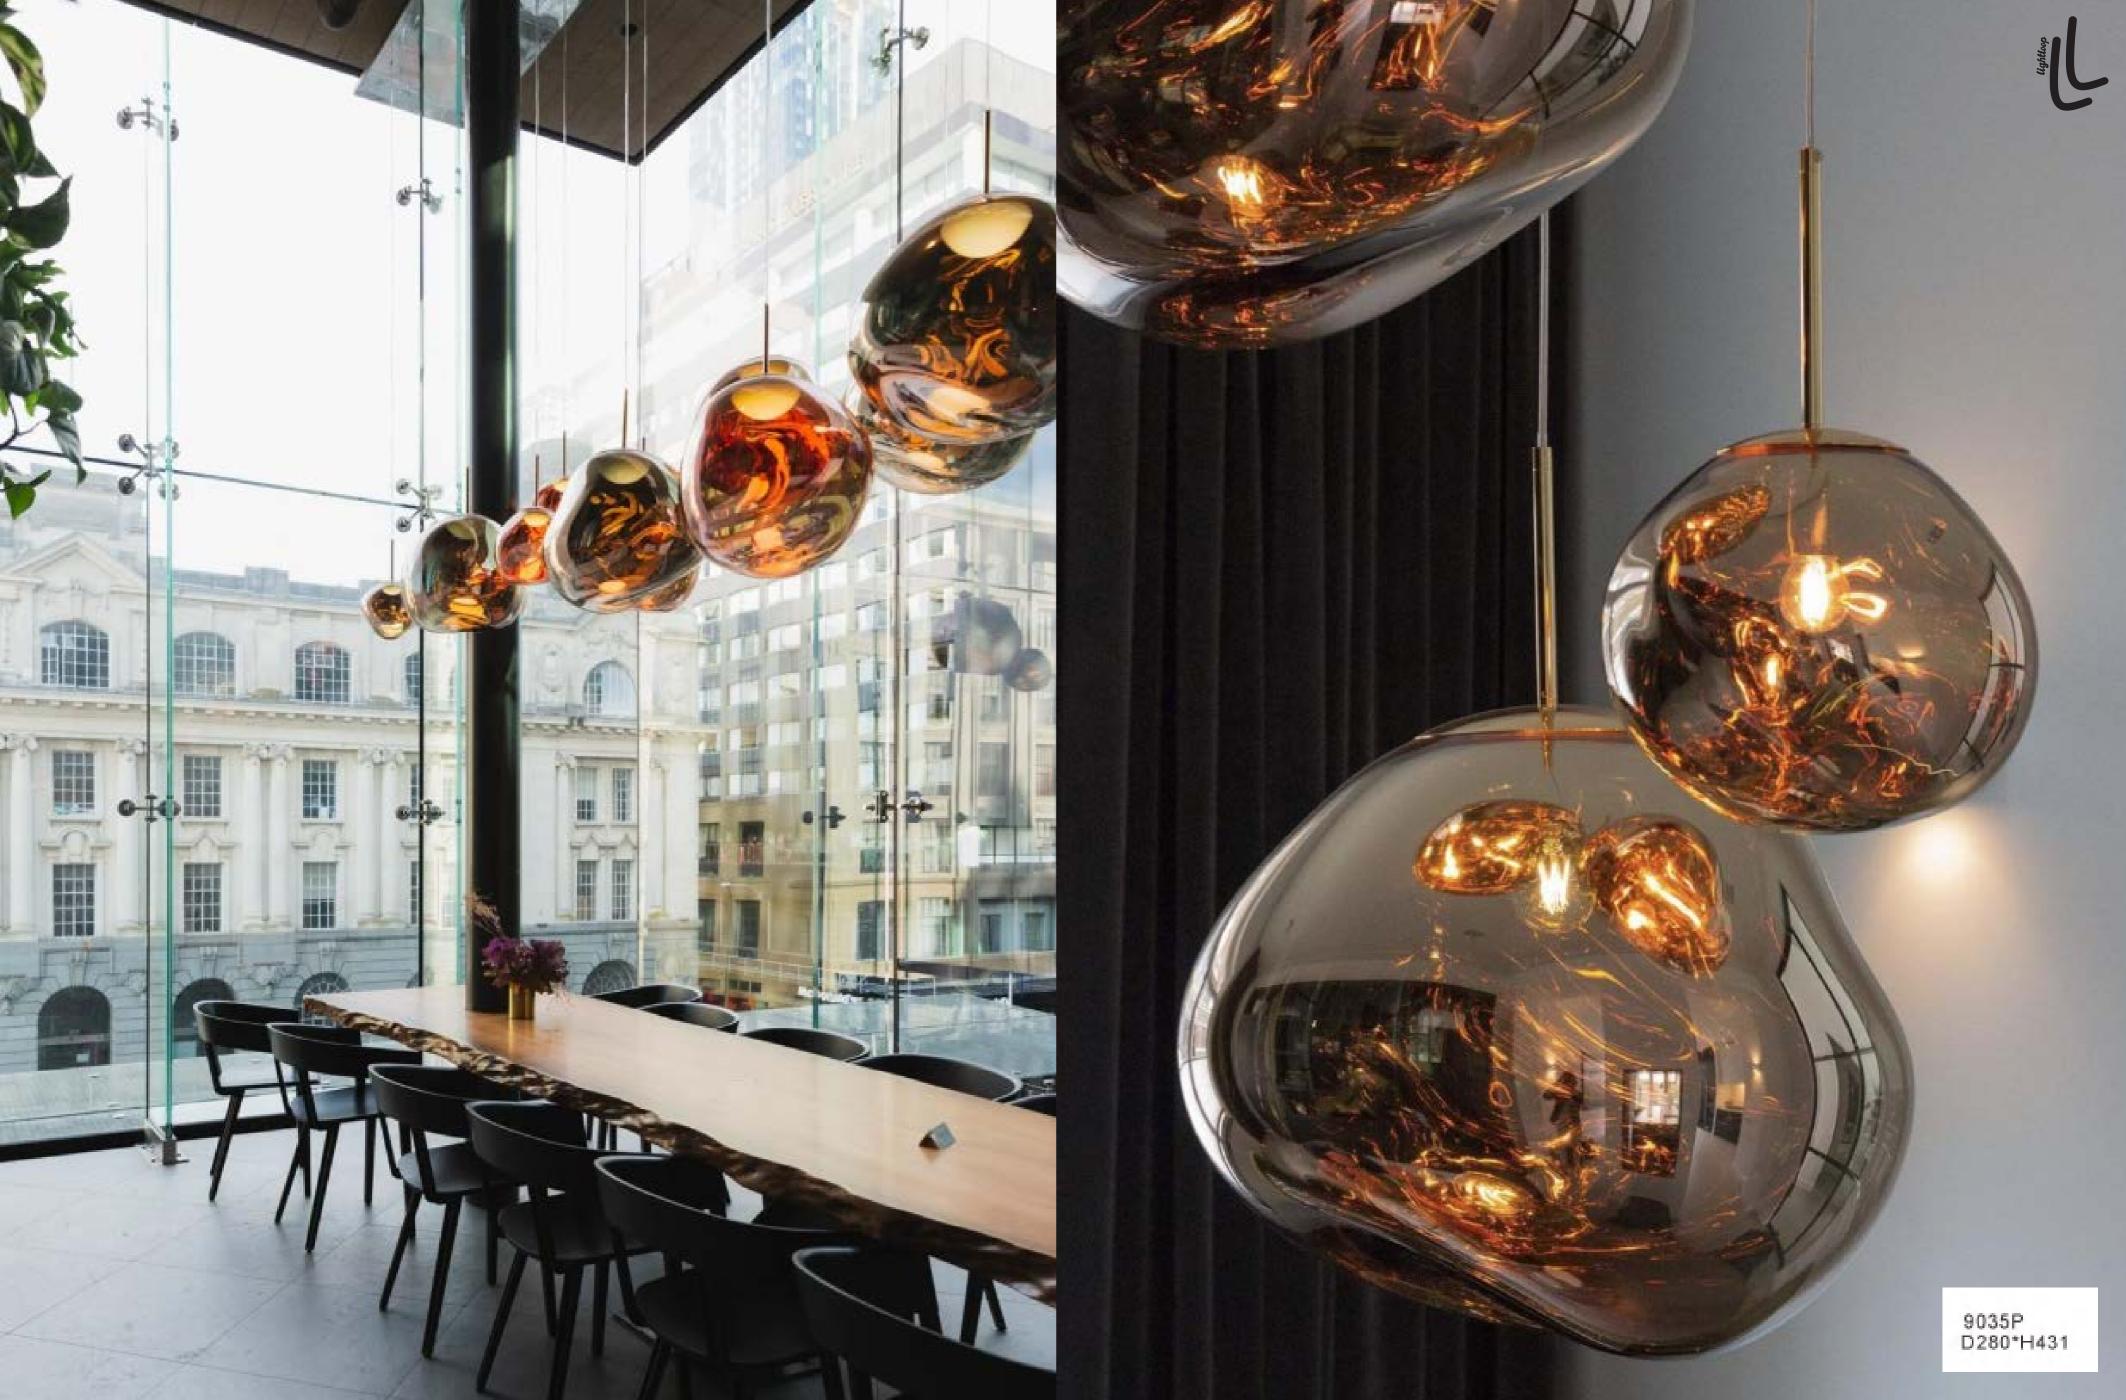

9817P/5 Black D700\*H470

10302P/R900+500 Ф900\*H1450

9153P/6 Black D450\*H426

9153P/10 Black D450\*H605

9153W/2 Black D240\*H450

10309W W199\*E183\*H502

10309T D230\*H542

10305W/S Silver L350\*160\*H50