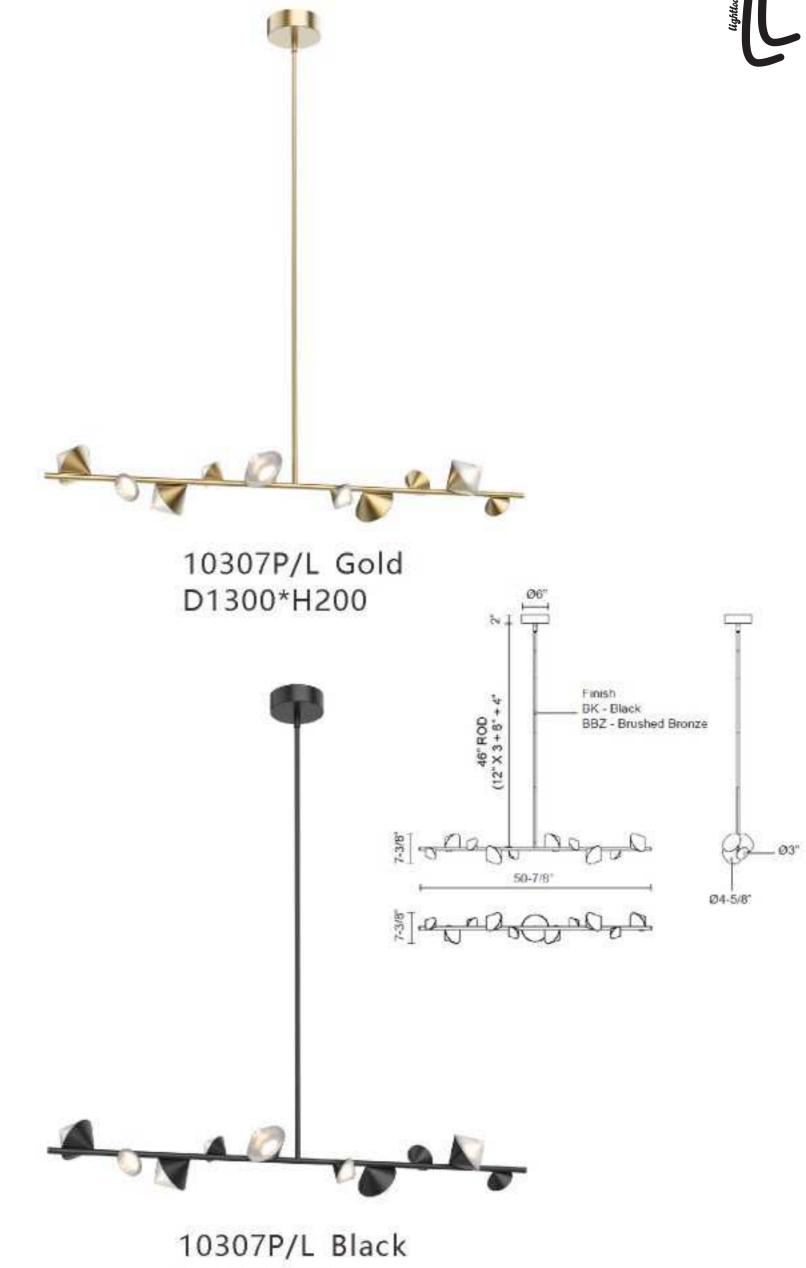

6984T copper D260\*H620

6984T silver D260\*H620

10303P White D800\*H600

D1300\*H200

10308P/L L1477\*W759\*H559

10308W/4 W600\*H680\*E361

10308W/5 W600\*H680\*E361

031