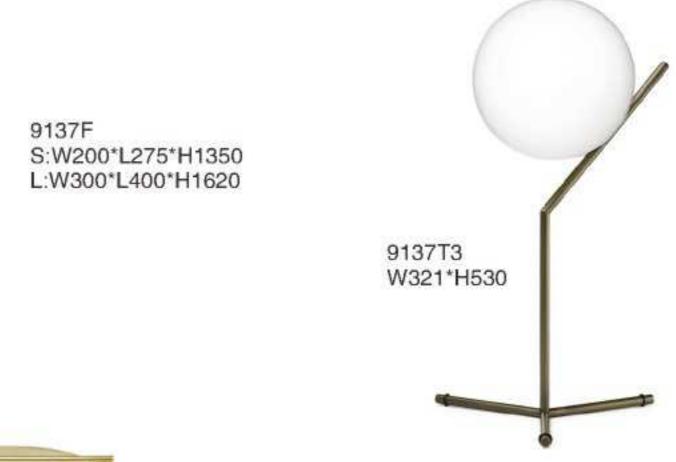

1033C/1 GOLD D600xH340mm

9066A-BK D500xH500mm

9067P D300xH360mm

9137W W250\*H216

8722P D250/D300/D350/D400

642

8041P D200/D250/D300 /D350/D400

**6702F** S:D400\*H1680 L:D500\*H1780