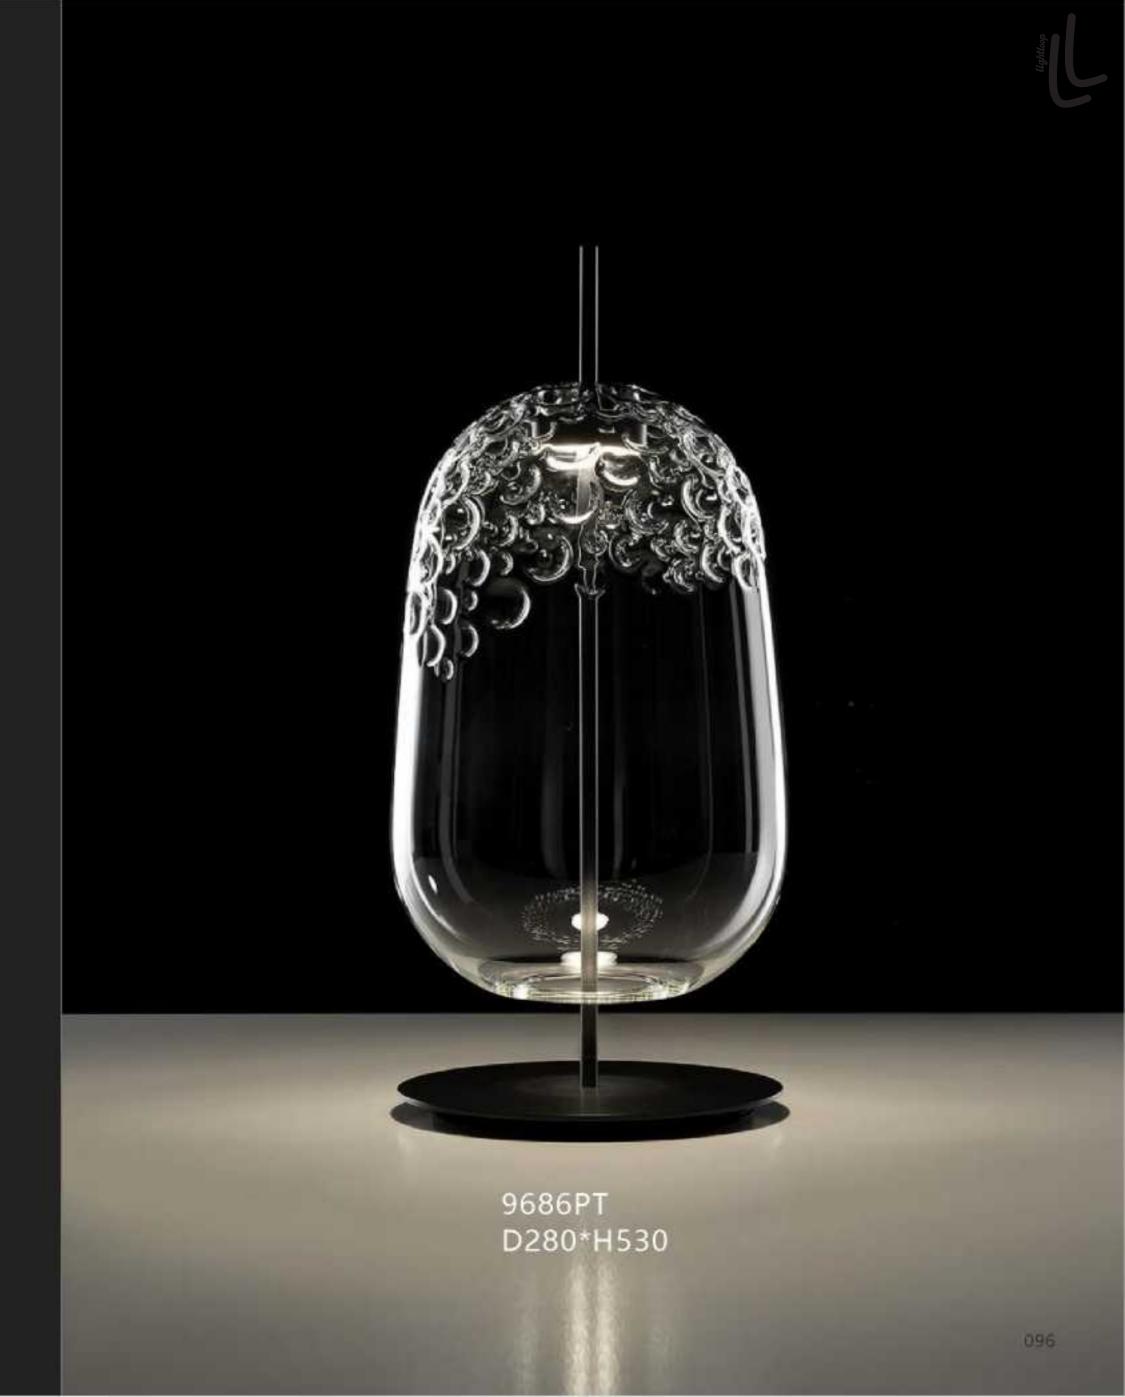

7028F BK

52CM

160CM

9965F D240\*H1300

456

9911P/8 D950H530

10049T white Ø300\*H440

9080T/SD280\*H260 9080T/LD394\*H369