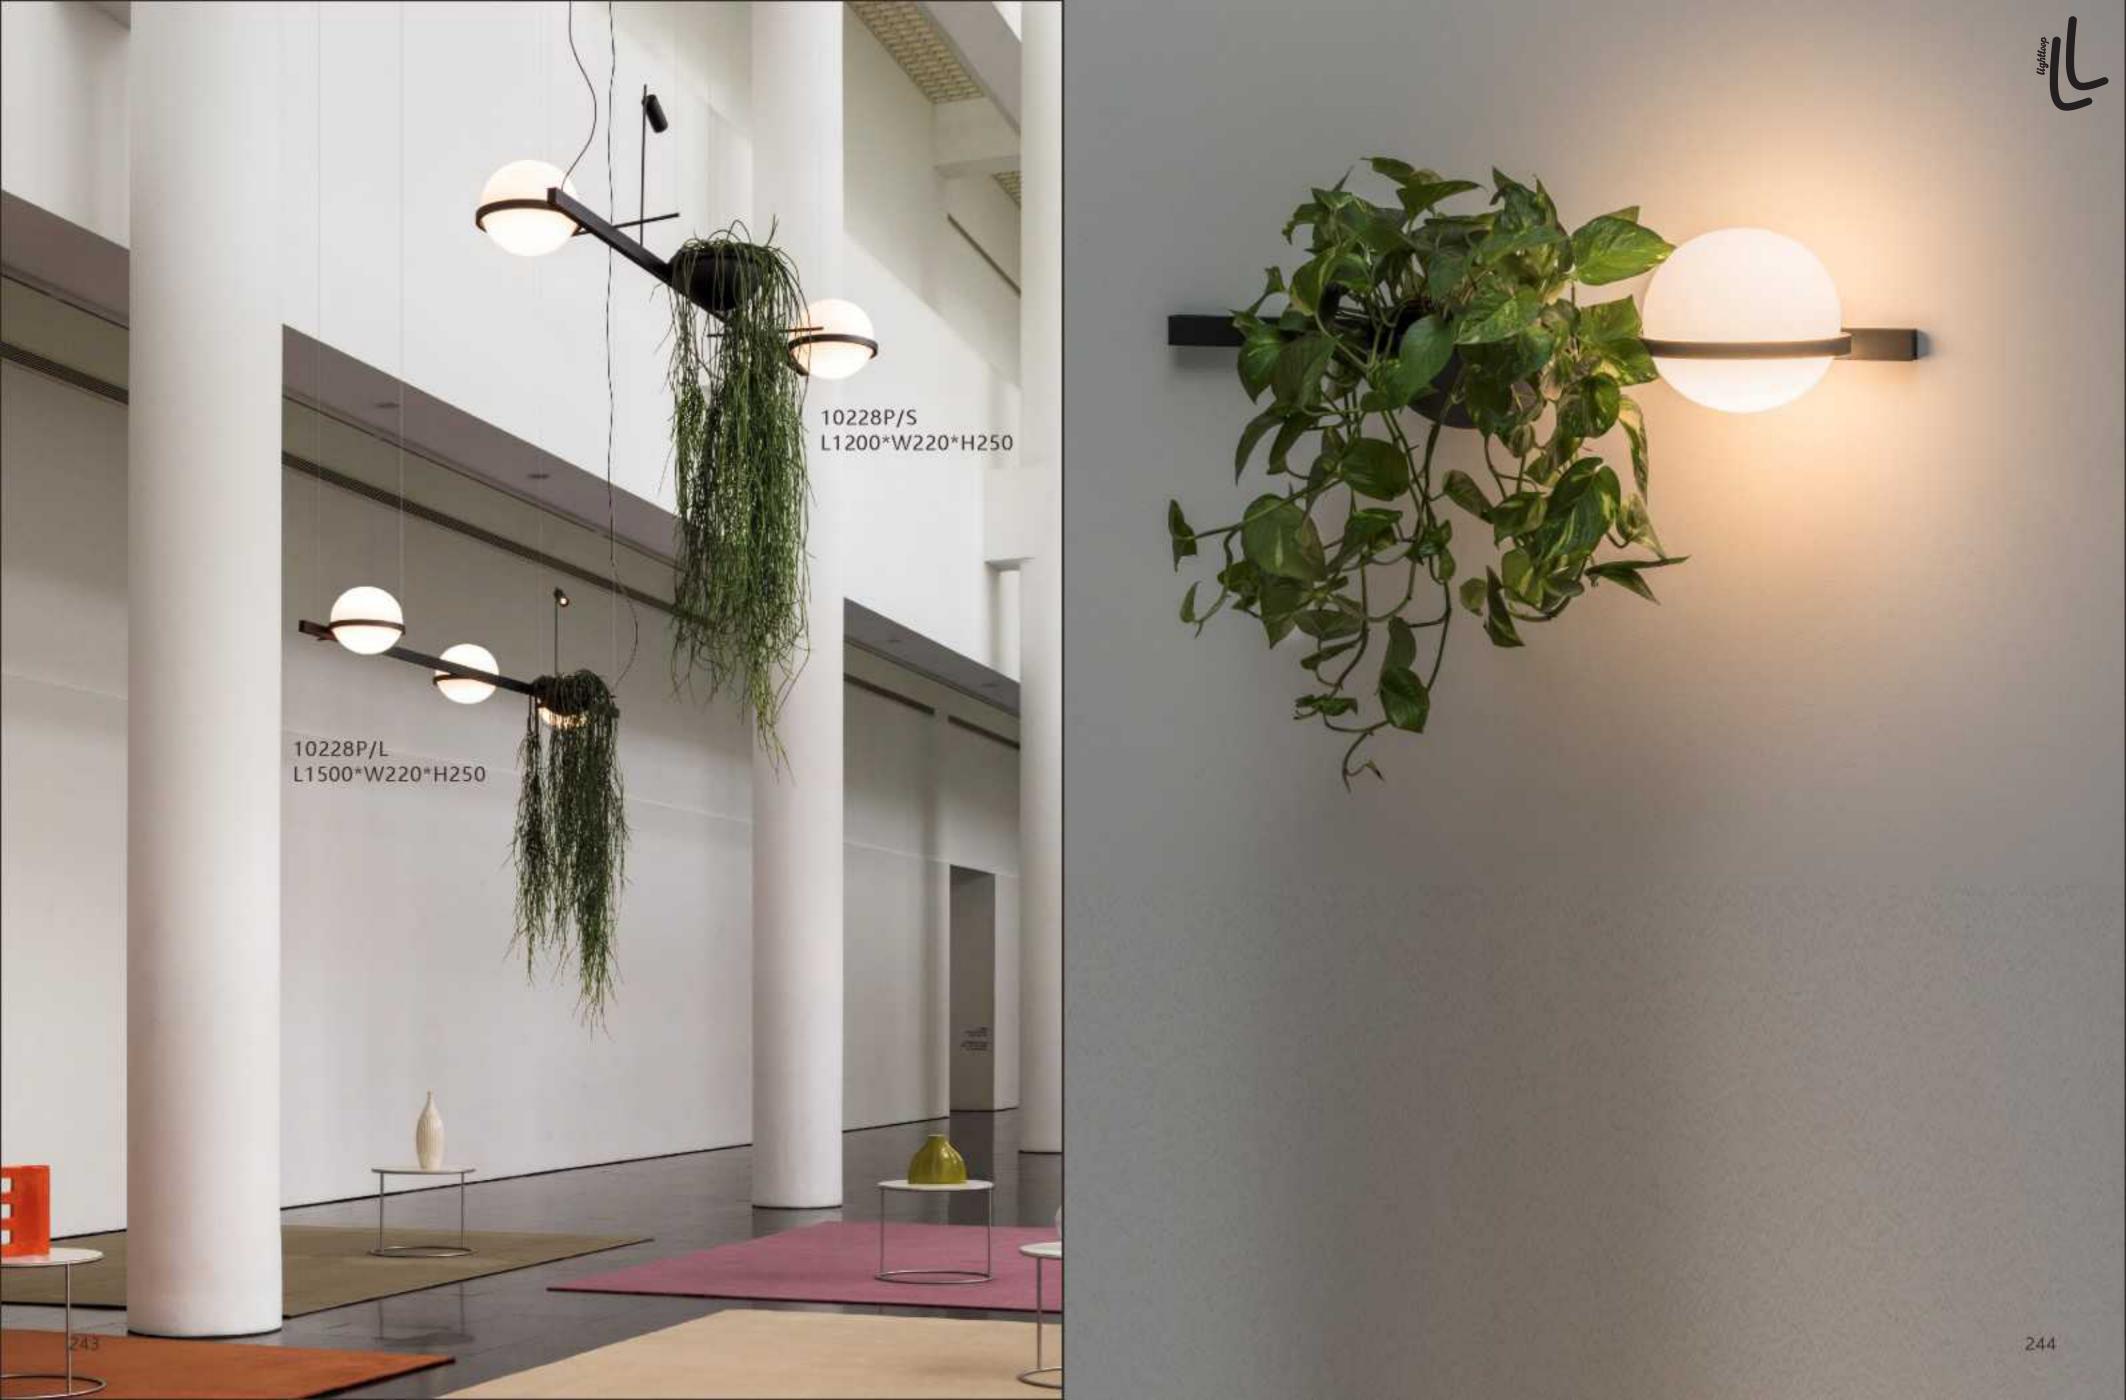

8902P/10 D450\*H2000 Base: D400\*H550

10346P/16 D1350\*H1500

12668P/L D650\*H280

10702P D200\*H259

8836P/L L1300\*W200\*H250

8836P D600\*H230 D800\*H230 D1000\*H230

8825P/Copper D760\*H550

8825P/Silver D760\*H550