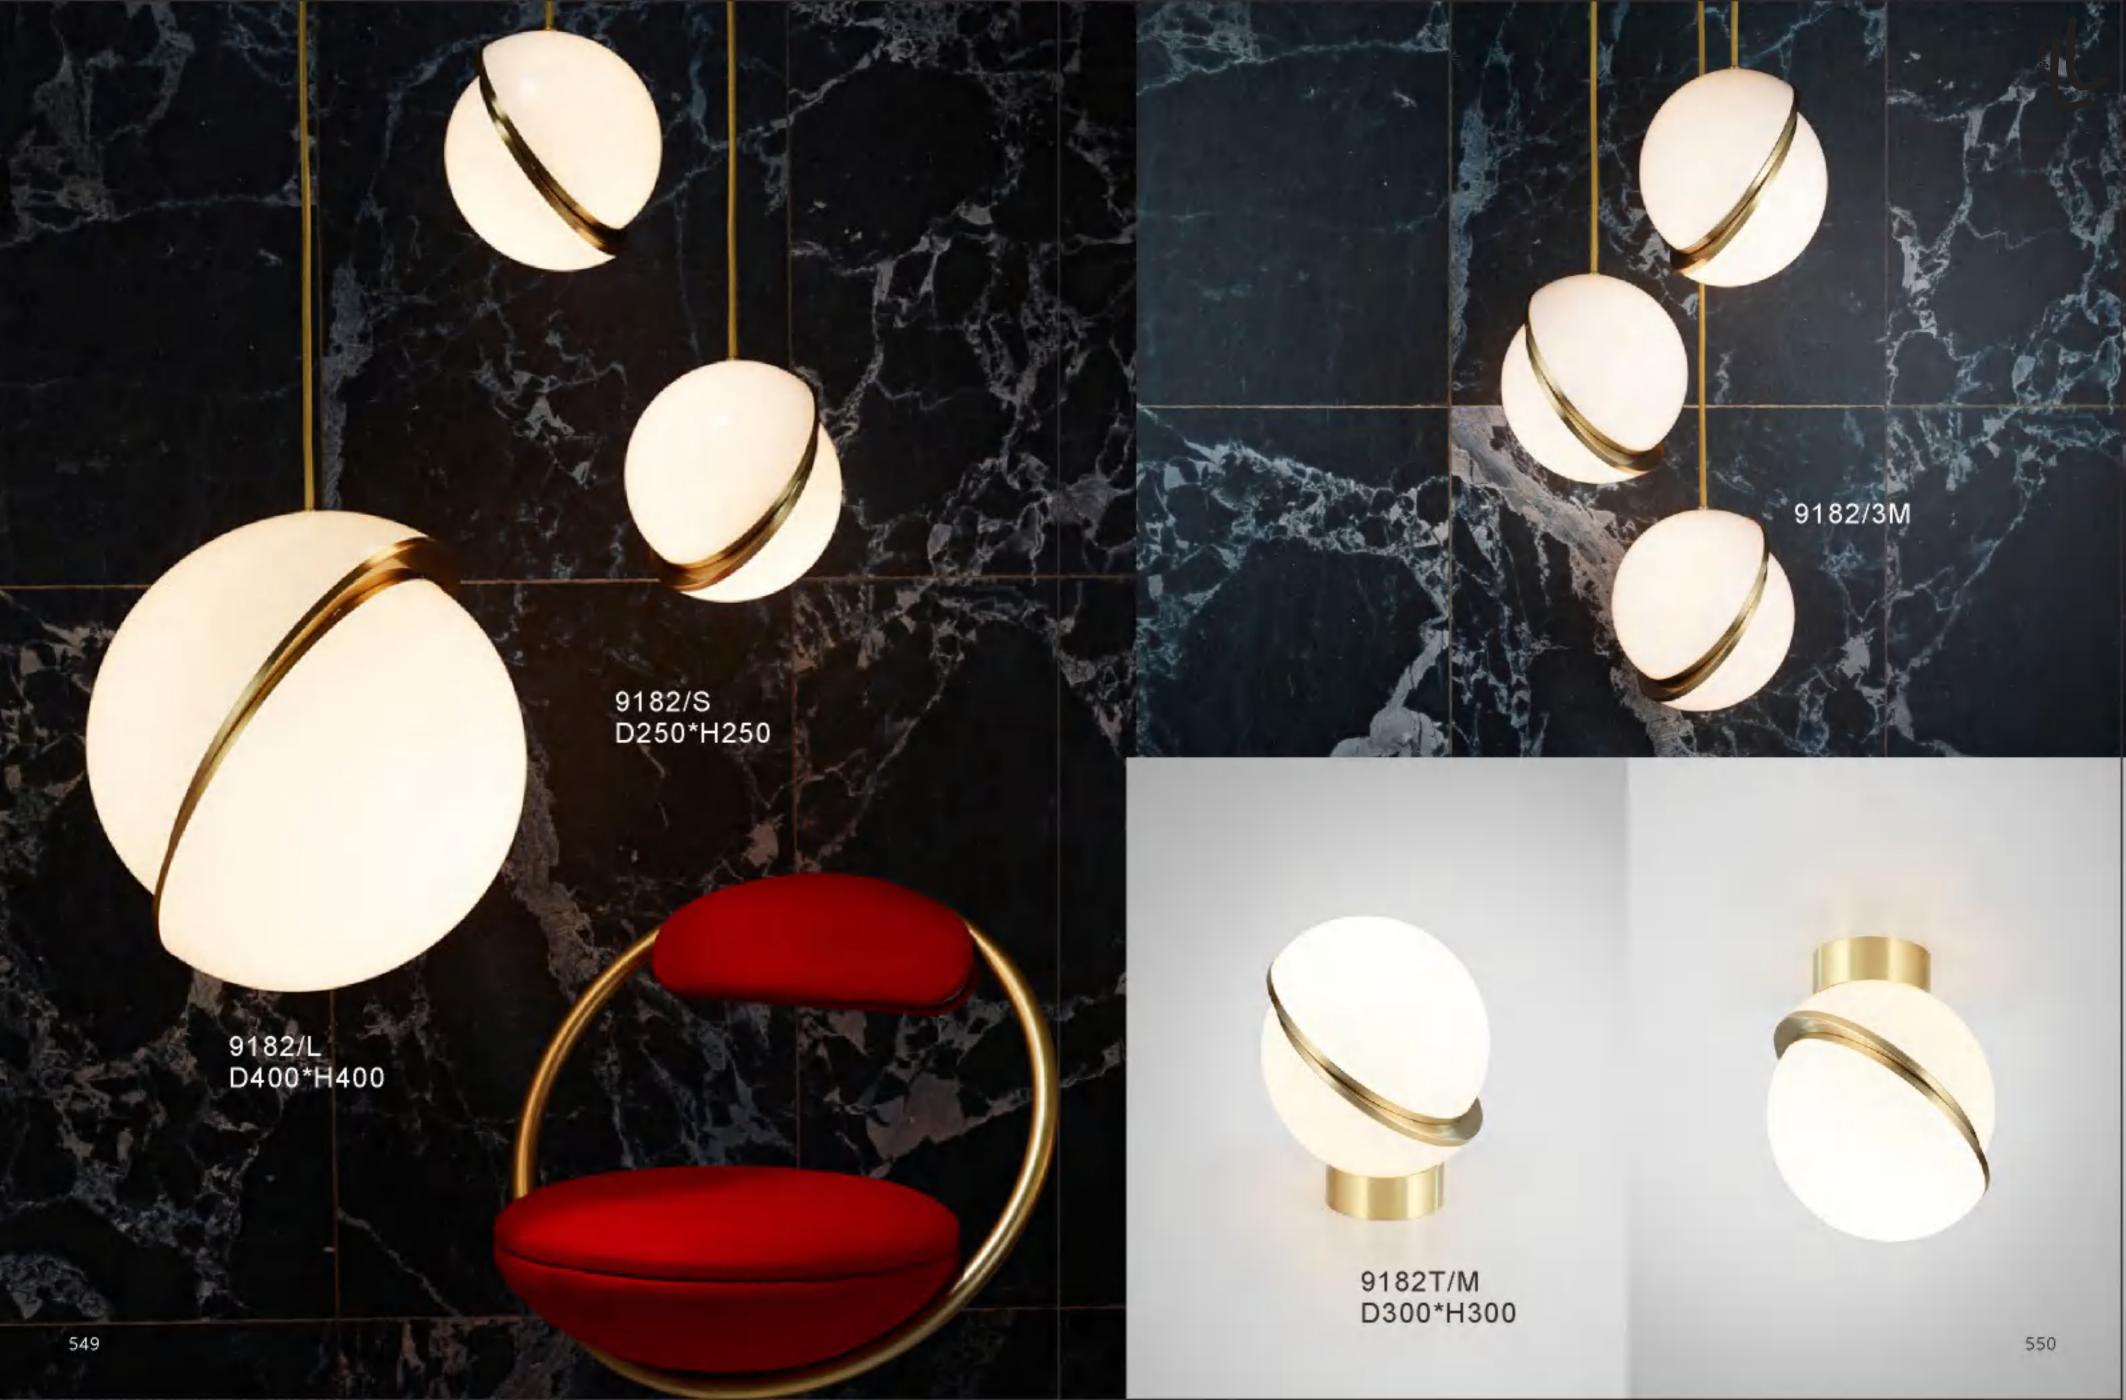

9088P/2S white

9088P/2S black

9088P/2S color

9022P XS:D500\*H350 S:D720\*H450 L:D980\*H650

9022R D800 D980 D1050 D1250 D1600 D2000

9016/S L1080xW1000xH350mm

9016/L

L1420xW1350xH420mm