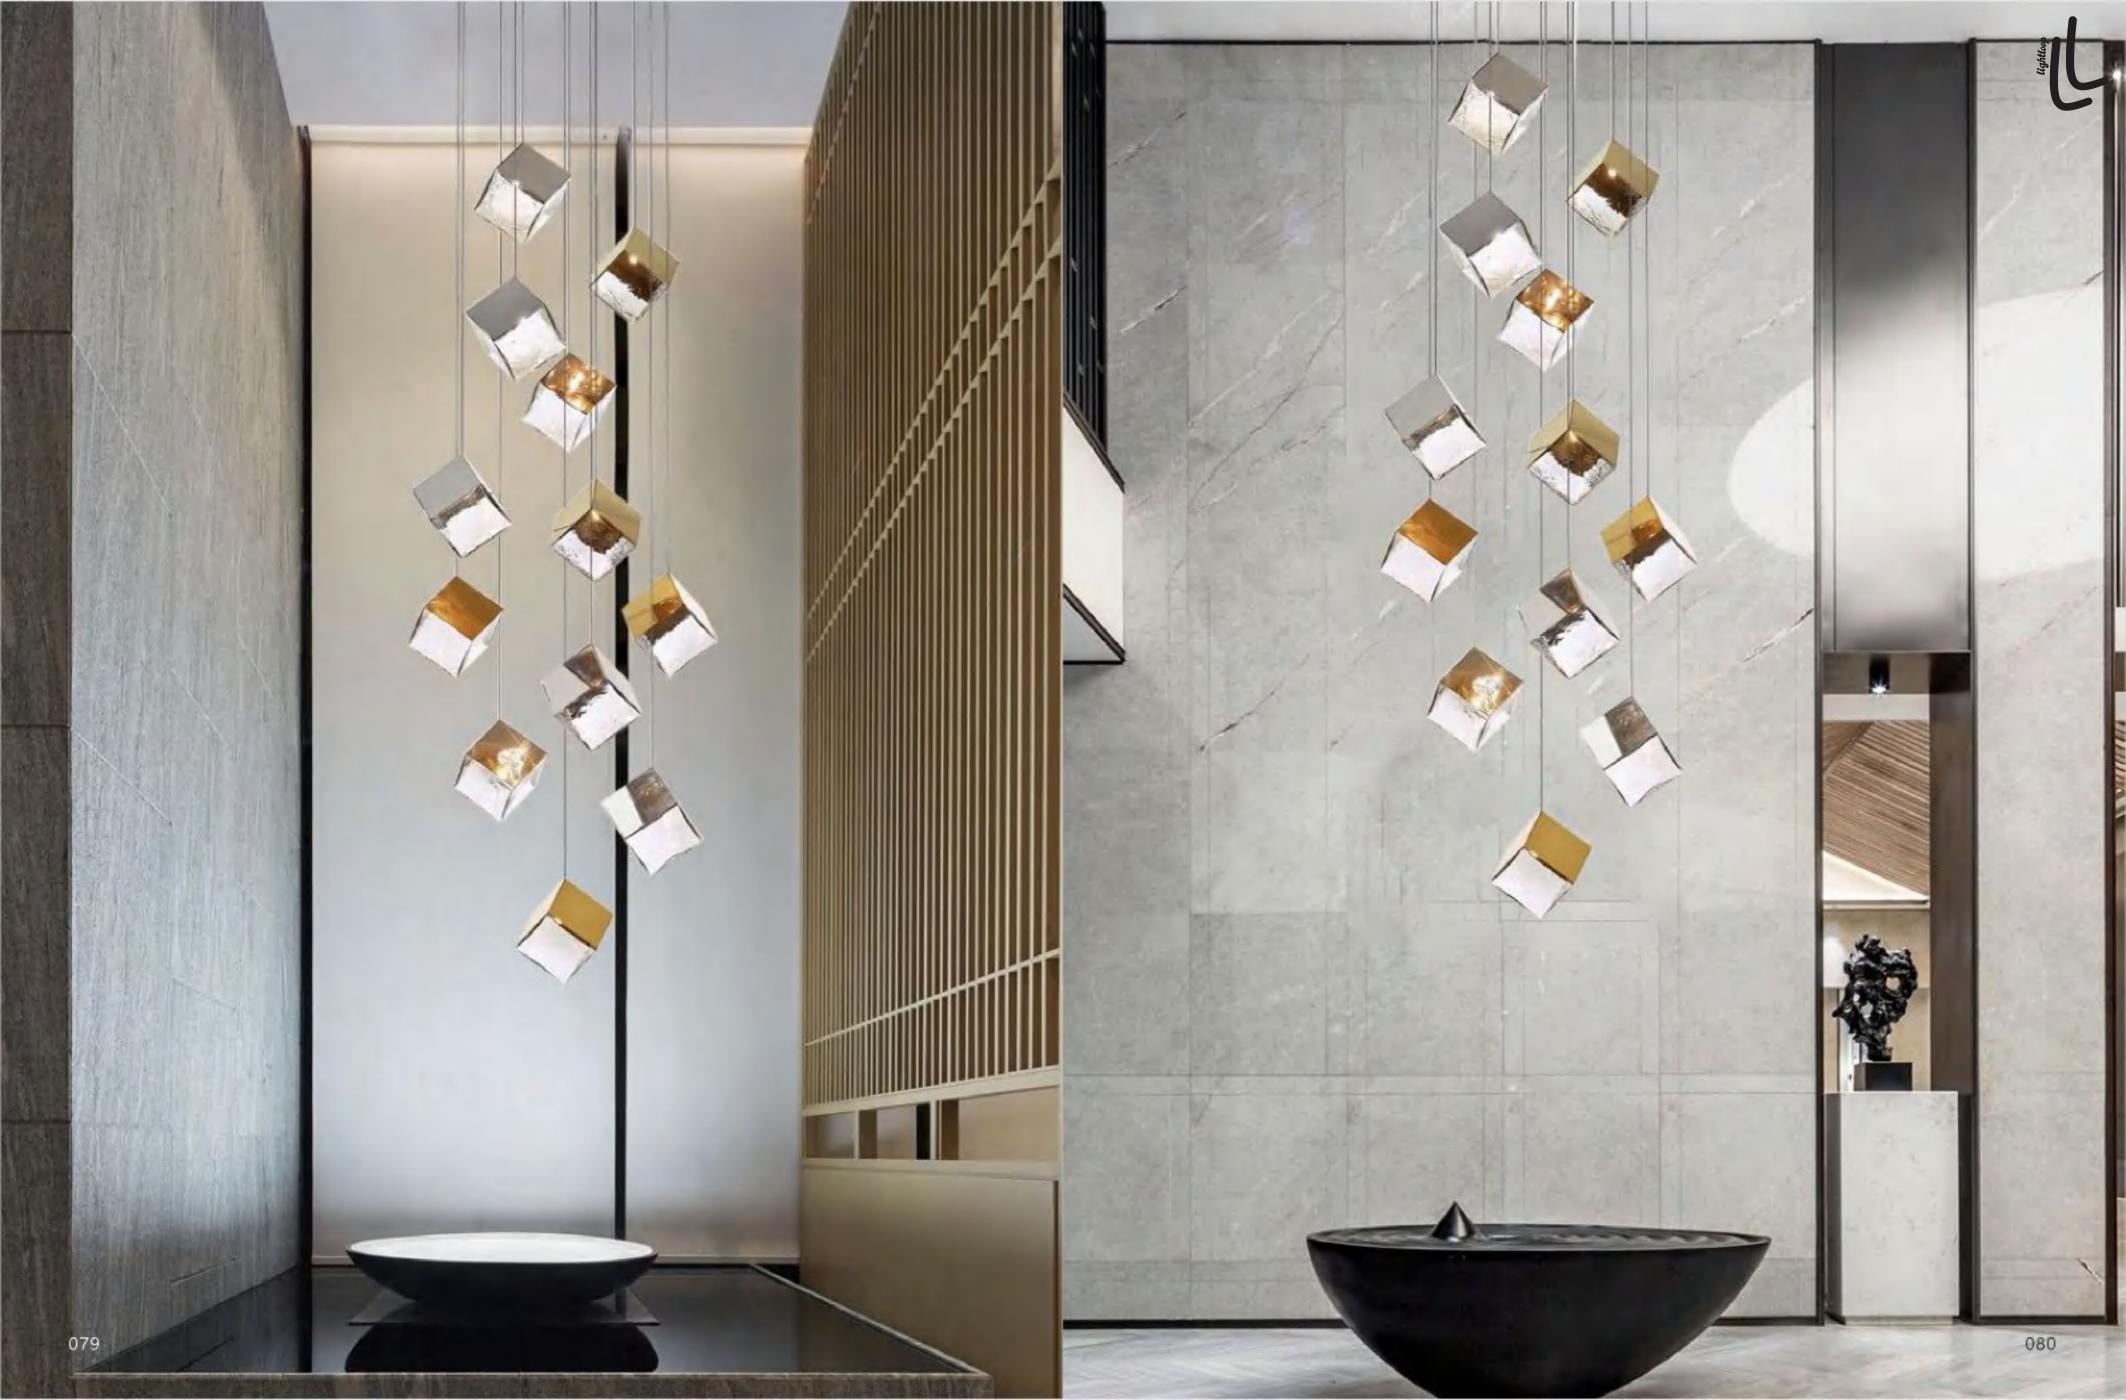

11704P/17 L800\*W300\*H1500

8827P/1 D200\*H150 8827P/19 D800\*H2000 8827P/29 D1160\*H3000 8827P/45 D1500\*H3000

8109W S: D600\*H120 M: D800\*H120 L: D1000\*H120

9550W/R S D600\*H120 9550W/R L D800\*H120

8072W/S D610\*H100 8072W/L D810\*H100