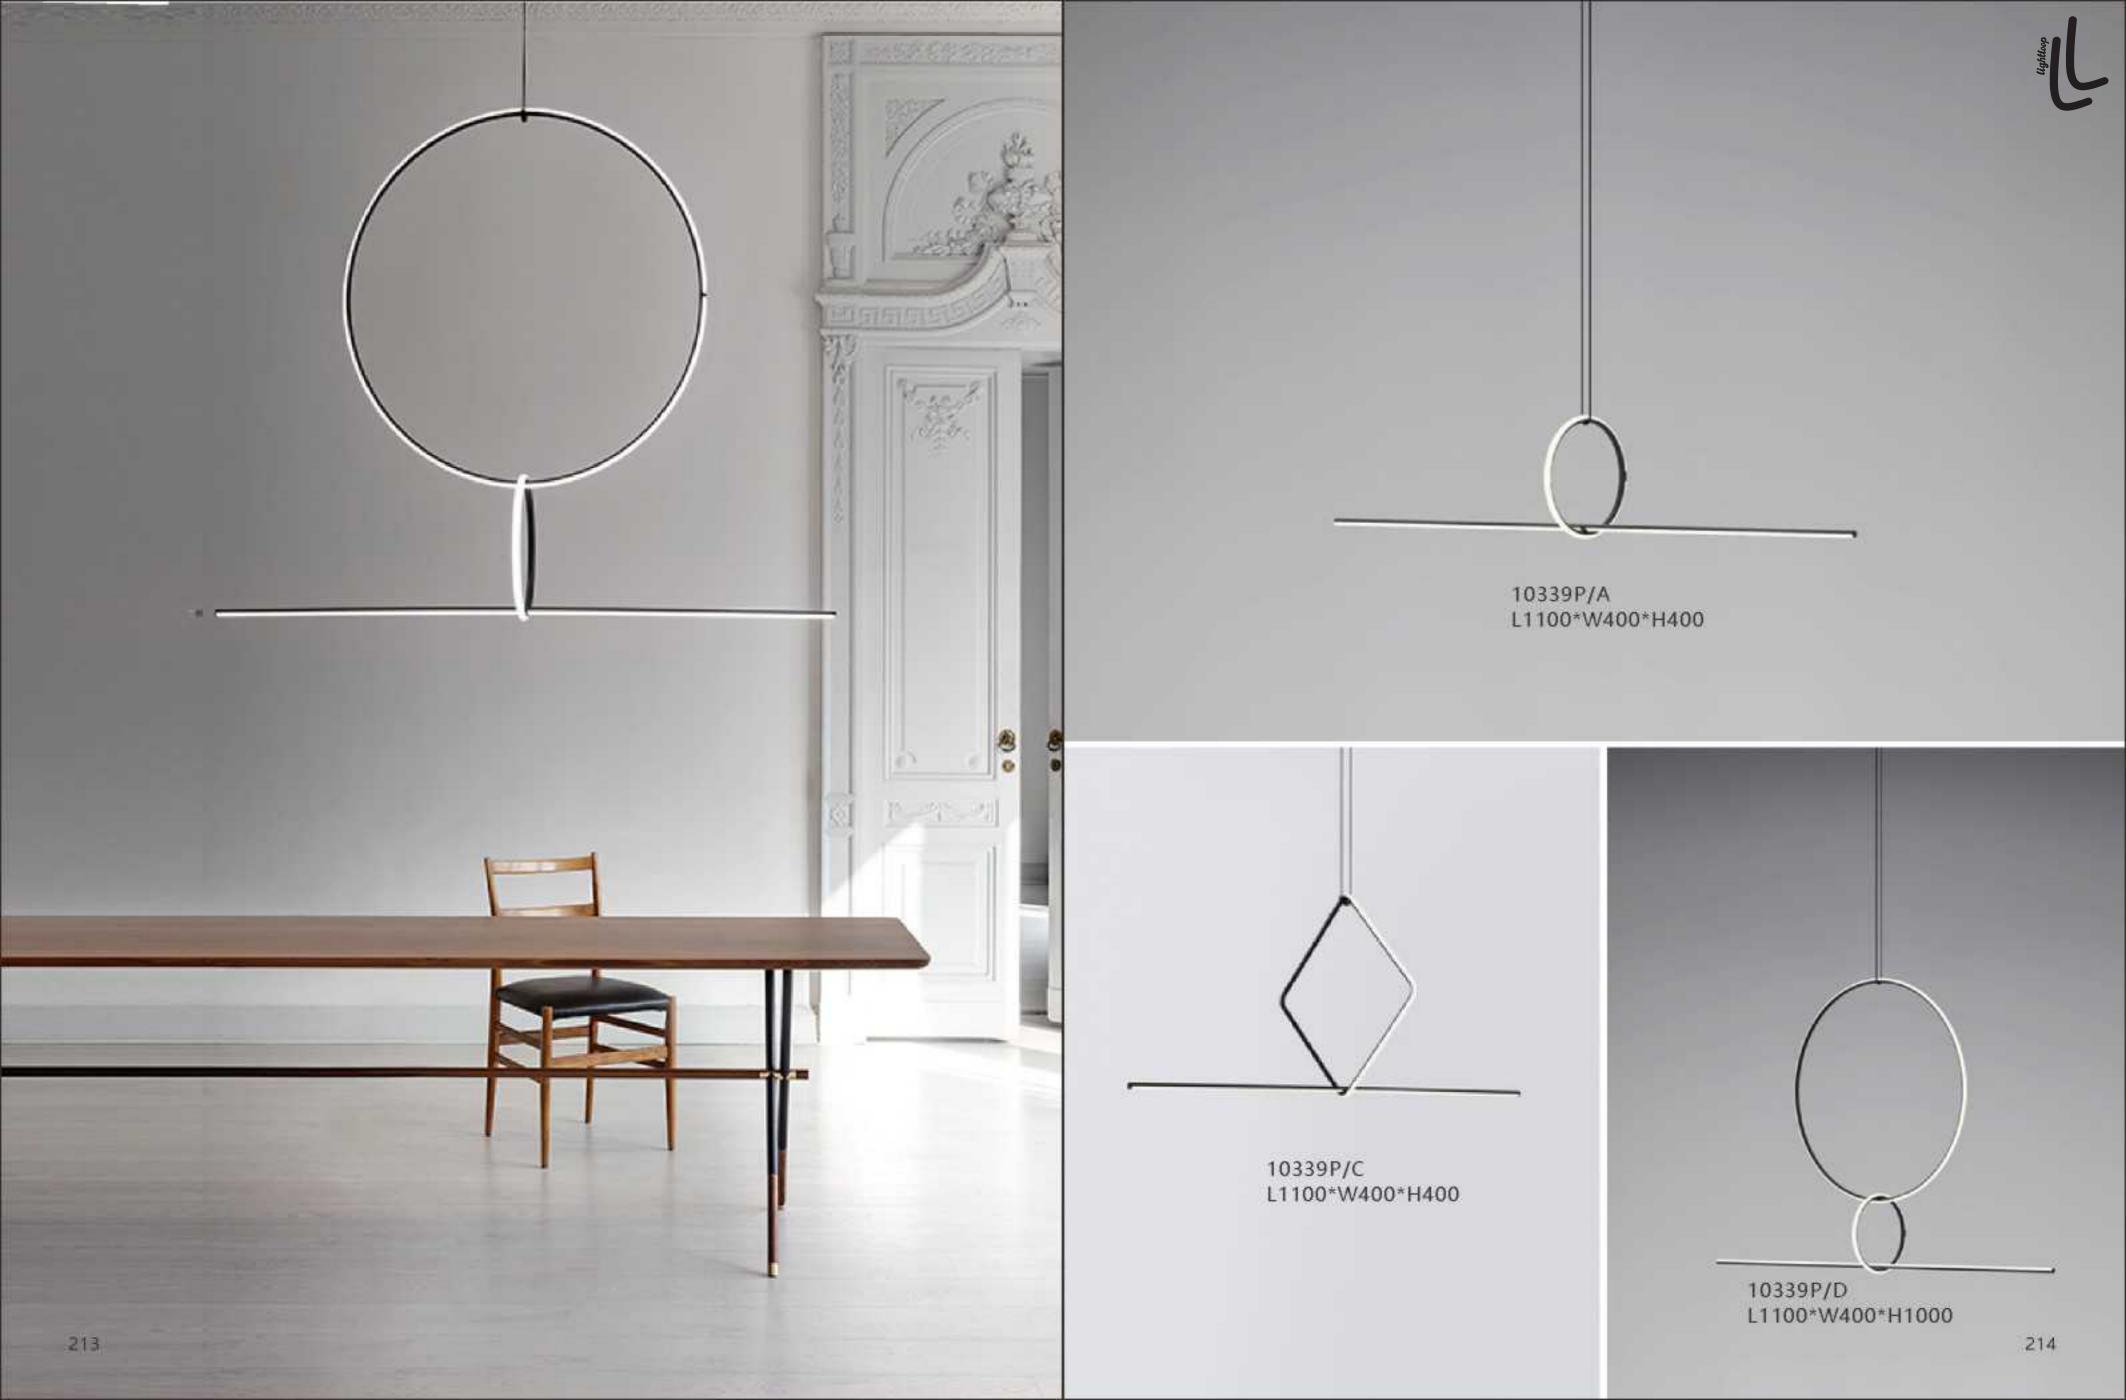

/R S D600\*H120 9550W/R L D800\*H120









8072W/S D610\*H100 8072W/L D810\*H100



8109P/R S: D800\*H450 L: D1000\*H450





10707W L1350\*H425 L1930\*H840



























8607W

































10669W1 L600\*W16 10669P/S L600\*W16 10669T D150\*H460

10669W2 L1000\*W16 10669P/M L800\*W16 10669F D180\*H1500

10669P/L L1000\*W16













8902P/10 D450\*H2000 Base: D400\*H550











10346P/16 D1350\*H1500













12668P/L D650\*H280















10702P D200\*H259

























8836P/L L1300\*W200\*H250



8836P D600\*H230 D800\*H230 D1000\*H230







8825P/Copper D760\*H550



8825P/Silver D760\*H550



































10248P/B-2 D350\*H960

10248P/B-3 D160\*H1180







10248F2 D300\*H1300



10248F1 D300\*H1250

211



















8711P L1500\*W150\*H230













10801P/ GOLD 10801P/ SV D630\*270\*621 D630\*270\*622

229









10116P/S D600\*W320 10116P/L D1200\*W620











10213T1 D200\*H250







9572P/B D200\*H1250

















10708P/6 D710\*H55



10708P/8 D890\*H55













19152/3 clear glass ball:D110 D130 D150











10700P D420\*H1500











10803P/1 D90\*H300

























10114C









10922P/8 D1000\*H550







10115W D160\*H220











































10926P1 Φ400\*H80 Φ600\*H80 Φ800\*H80 Φ1000\*H80 10926P2 D800+D400 D1000+D600 10926P3 D800+D600+D400













10706P/30 D1180\*H570











10687P D220\*H420























10338W D100\*H1350









10087P1 L1200\*D170\*H500

10087P2 L1200\*D310\*H630



10087T