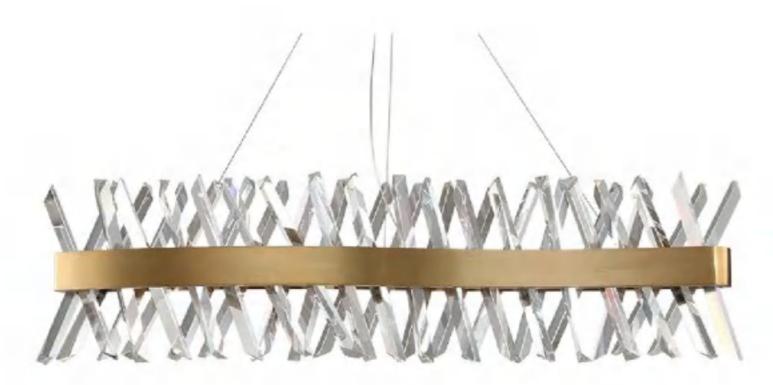

8109P/R S: D800\*H450 L: D1000\*H450

10707W L1350\*H425 L1930\*H840

8607W

10669W1 L600\*W16 10669P/S L600\*W16 10669T D150\*H460

10669W2 L1000\*W16 10669P/M L800\*W16 10669F D180\*H1500

10669P/L L1000\*W16