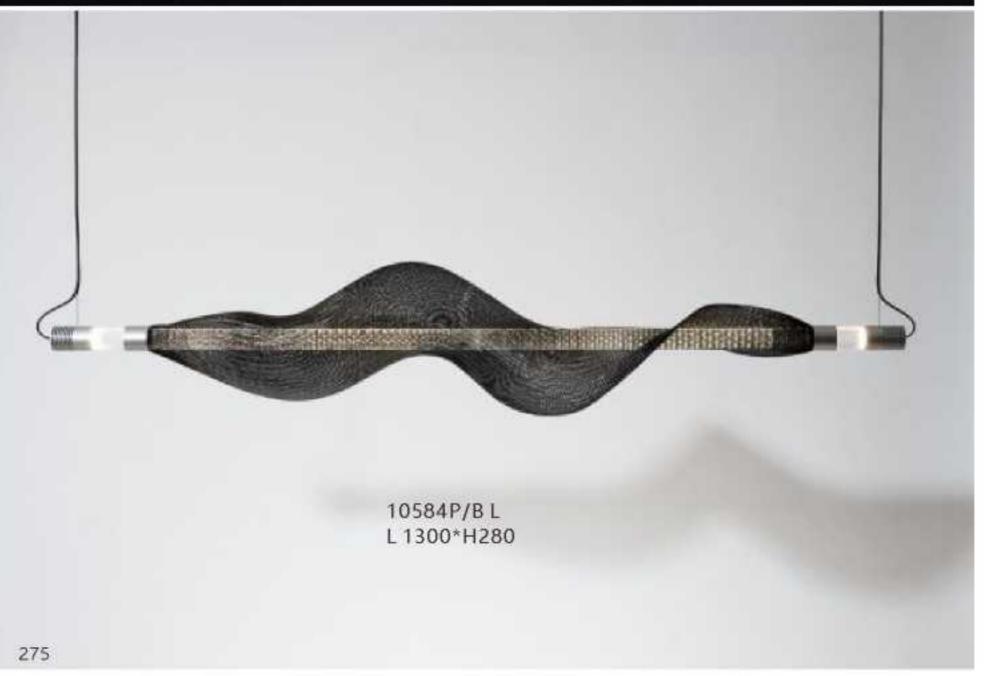

550











10346P/16 D1350\*H1500













12668P/L D650\*H280















10702P D200\*H259

























8836P/L L1300\*W200\*H250



8836P D600\*H230 D800\*H230 D1000\*H230







8825P/Copper D760\*H550



8825P/Silver D760\*H550



































10248P/B-2 D350\*H960

10248P/B-3 D160\*H1180







10248F2 D300\*H1300



10248F1 D300\*H1250

211



















8711P L1500\*W150\*H230













10801P/ GOLD 10801P/ SV D630\*270\*621 D630\*270\*622

229









10116P/S D600\*W320 10116P/L D1200\*W620











10213T1 D200\*H250







9572P/B D200\*H1250

















10708P/6 D710\*H55



10708P/8 D890\*H55













19152/3 clear glass ball:D110 D130 D150











10700P D420\*H1500











10803P/1 D90\*H300

























10114C









10922P/8 D1000\*H550







10115W D160\*H220











































10926P1 Φ400\*H80 Φ600\*H80 Φ800\*H80 Φ1000\*H80 10926P2 D800+D400 D1000+D600 10926P3 D800+D600+D400













10706P/30 D1180\*H570











10687P D220\*H420























10338W D100\*H1350









10087P1 L1200\*D170\*H500

10087P2 L1200\*D310\*H630



10087T D190\*H420



10579P D440\*H440



10579W D440\*H470



10579T D440\*H440





















10675P1 L250\*W250\*H250



10675T2 D320\*W320\*H680



10675P3 L730\*W250\*H250



10675P/2A D250\*W250\*H490







10345P/3A



10345P/3B











9528P/XS

9528P/S

9528P/M

9528P/L

D220\*H240

D350\*H370

D420\*H440

D550\*H570





10342P D655\*H830









10240T/GOLD D250\*H80





10240T/copper D2