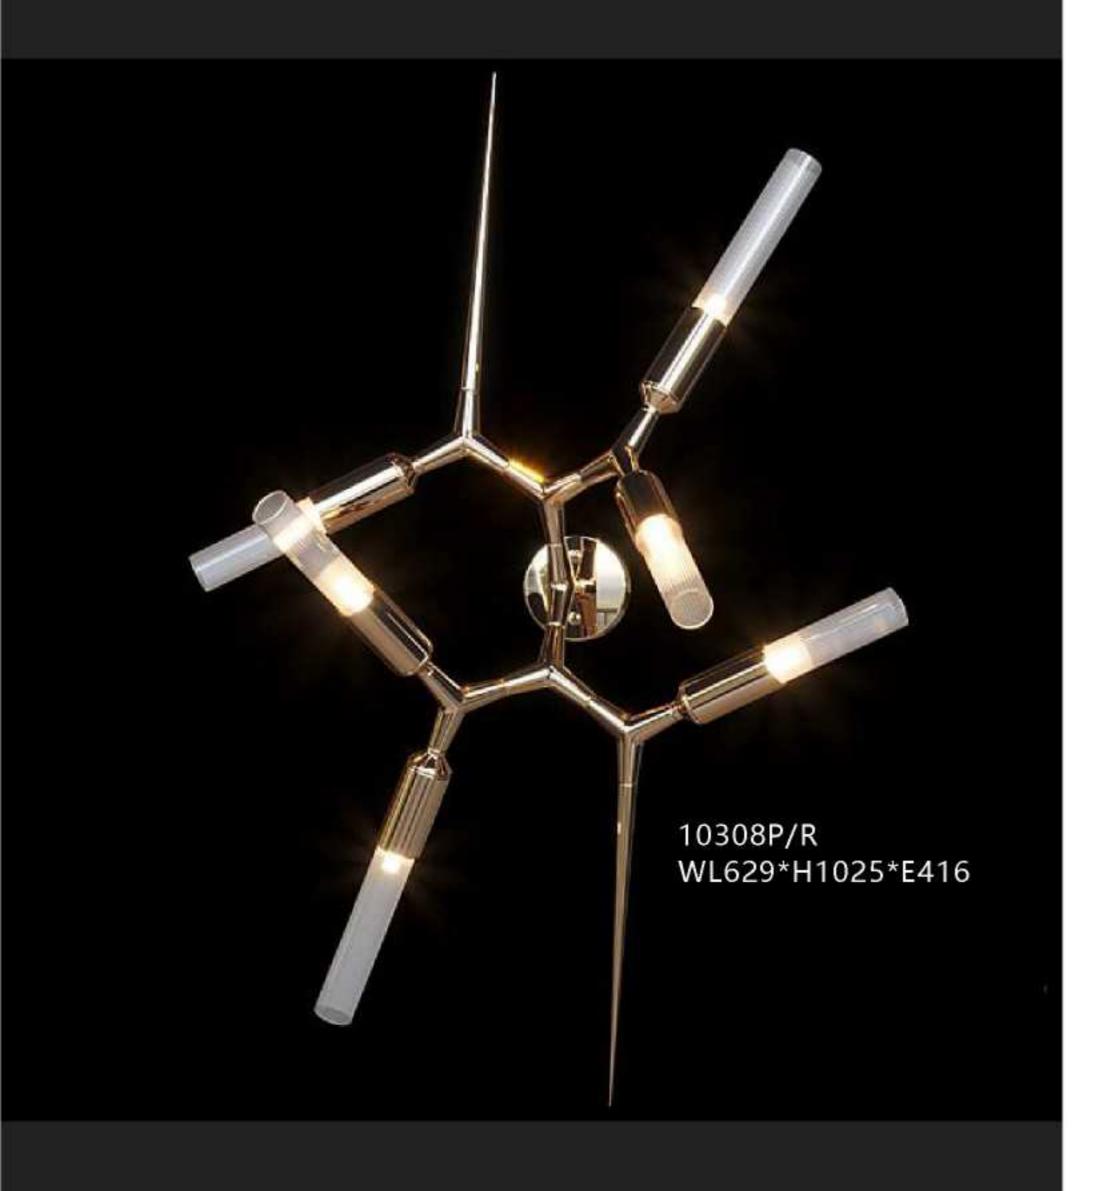

6984T copper D260\*H620

6984T silver D260\*H620

10303P White D800\*H600

D1300\*H200

10308P/L L1477\*W759\*H559

10308W/4 W600\*H680\*E361

10308W/5 W600\*H680\*E361

031