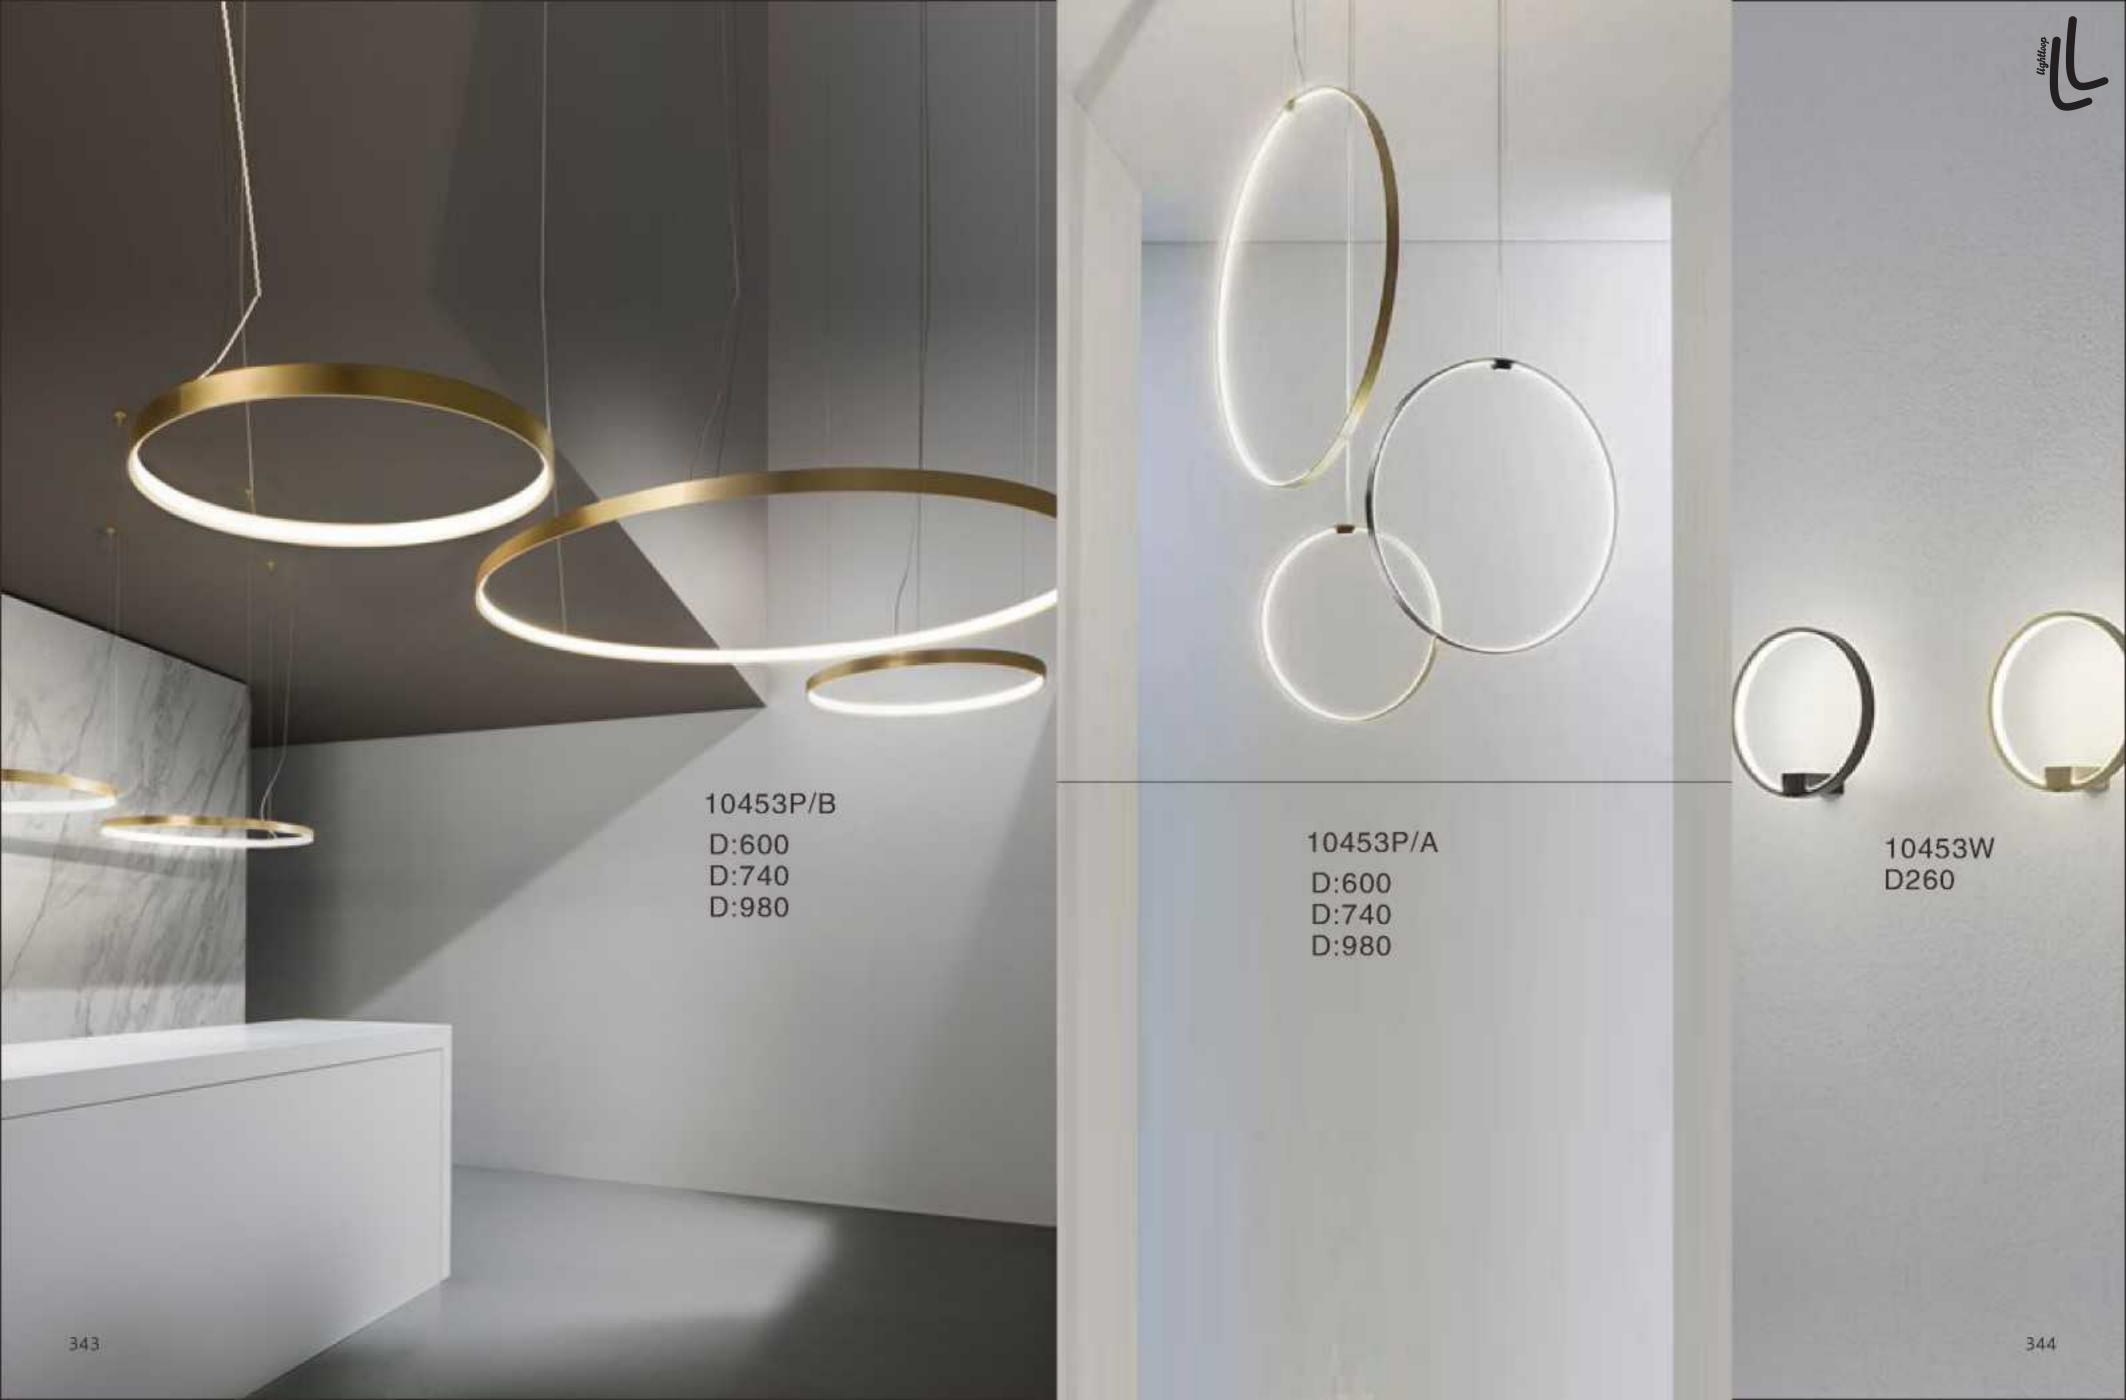

10306P/S Brass Φ200\*H235 10306P/L Brass Φ300\*H350

10306P/5 Brass Ф600\*Н1500

10306P/3 Brass Ф600\*Н1500

10306P/S Black Φ200\*H235 10306P/L Black Φ300\*H350

10306P/5 Black Ф600\*Н1500

10306P/3 Black Ф600\*Н1500