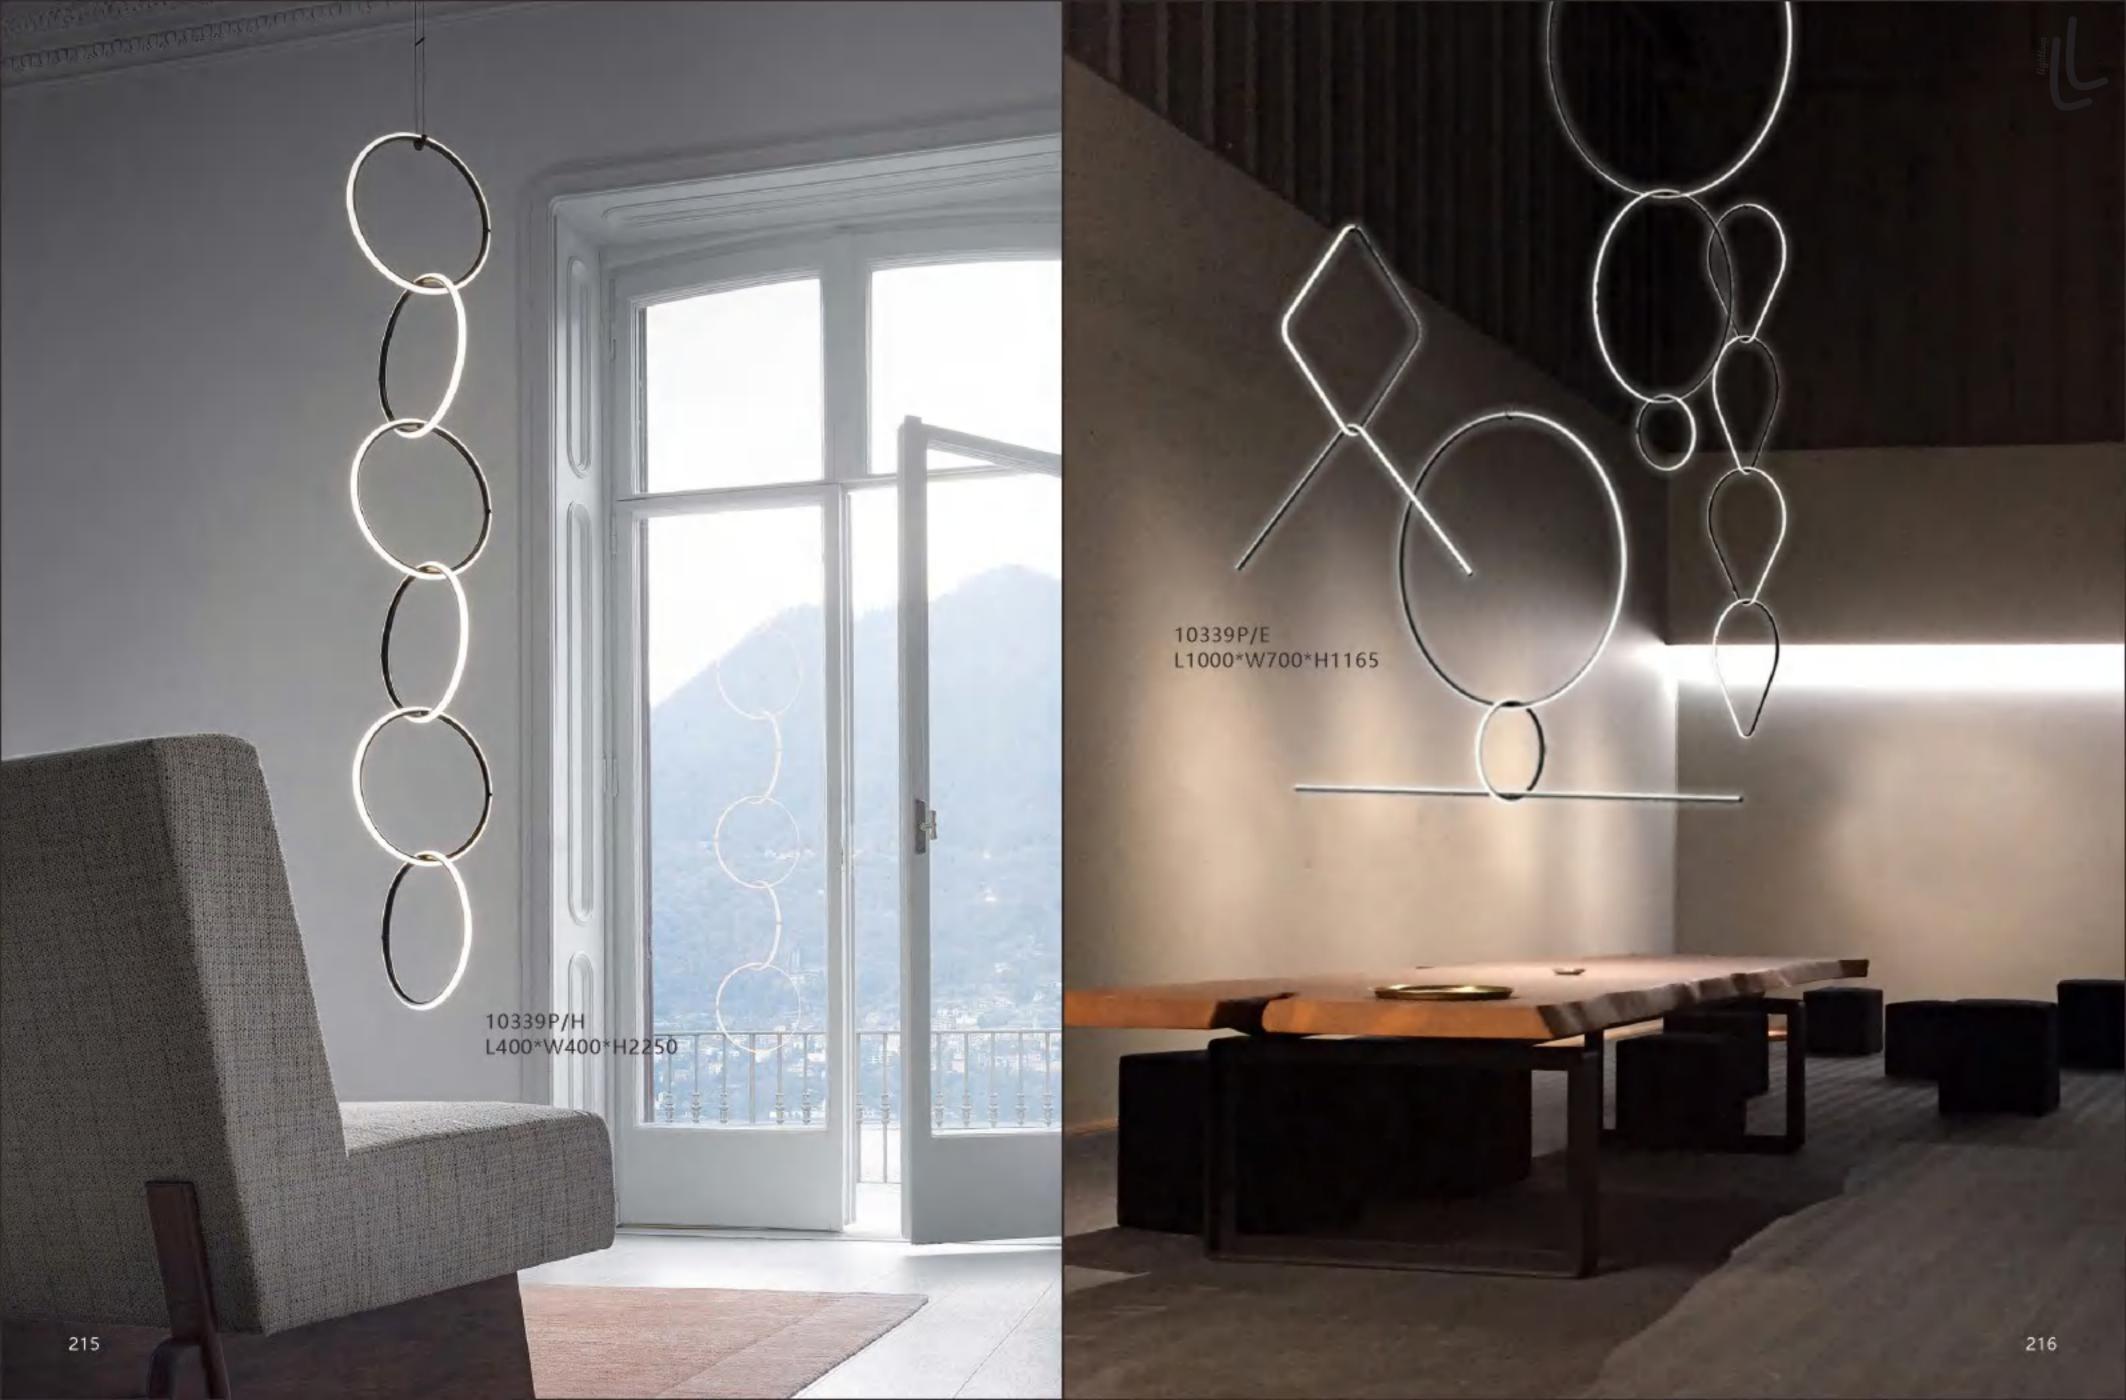

S D600\*H120 9550W/R L D800\*H120









8072W/S D610\*H100 8072W/L D810\*H100



8109P/R S: D800\*H450 L: D1000\*H450





10707W L1350\*H425 L1930\*H840



























8607W

































10669W1 L600\*W16 10669P/S L600\*W16 10669T D150\*H460

10669W2 L1000\*W16 10669P/M L800\*W16 10669F D180\*H1500

10669P/L L1000\*W16













8902P/10 D450\*H2000 Base: D400\*H550











10346P/16 D1350\*H1500













12668P/L D650\*H280















10702P D200\*H259

























8836P/L L1300\*W200\*H250



8836P D600\*H230 D800\*H230 D1000\*H230







8825P/Copper D760\*H550



8825P/Silver D760\*H550



































10248P/B-2 D350\*H960

10248P/B-3 D160\*H1180







10248F2 D300\*H1300



10248F1 D300\*H1250

211



















8711P L1500\*W150\*H230













10801P/ GOLD 10801P/ SV D630\*270\*621 D630\*270\*622

229









10116P/S D600\*W320 10116P/L D1200\*W620











10213T1 D200\*H250







9572P/B D200\*H1250

















10708P/6 D710\*H55



10708P/8 D890\*H55













19152/3 clear glass ball:D110 D130 D150











10700P D420\*H1500











10803P/1 D90\*H300

























10114C









10922P/8 D1000\*H550







10115W D160\*H220











































10926P1 Φ400\*H80 Φ600\*H80 Φ800\*H80 Φ1000\*H80 10926P2 D800+D400 D1000+D600 10926P3 D800+D600+D400













10706P/30 D1180\*H570











10687P D220\*H420























10338W D100\*H1350









10087P1 L1200\*D170\*H500

10087P2 L1200\*D310\*H630



10087T D