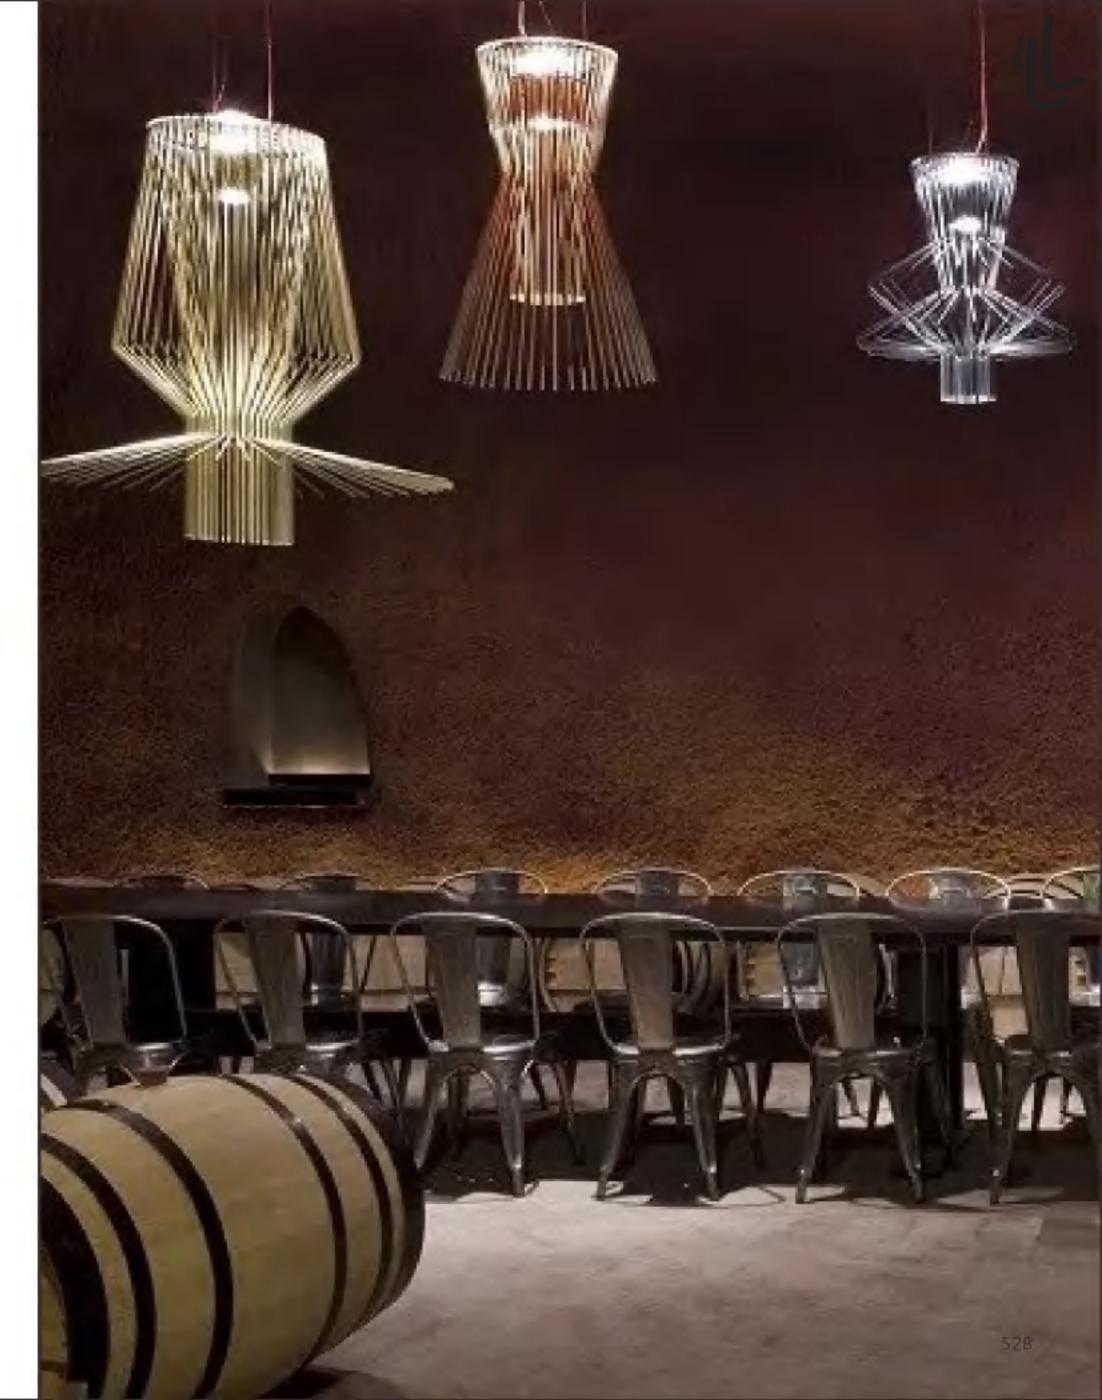

9967P/L L1000\*350\*H300

9967P/D800 9967P/D600

9942- B-S D510H580 9942- B-L D750H810

9942- C-S D760H870 9942- C-L D1360H1360

9707P/S L900\*W350\*H400 9707P/L L1250\*W650\*H520 9707P/XL L1950\*W1000\*H1420