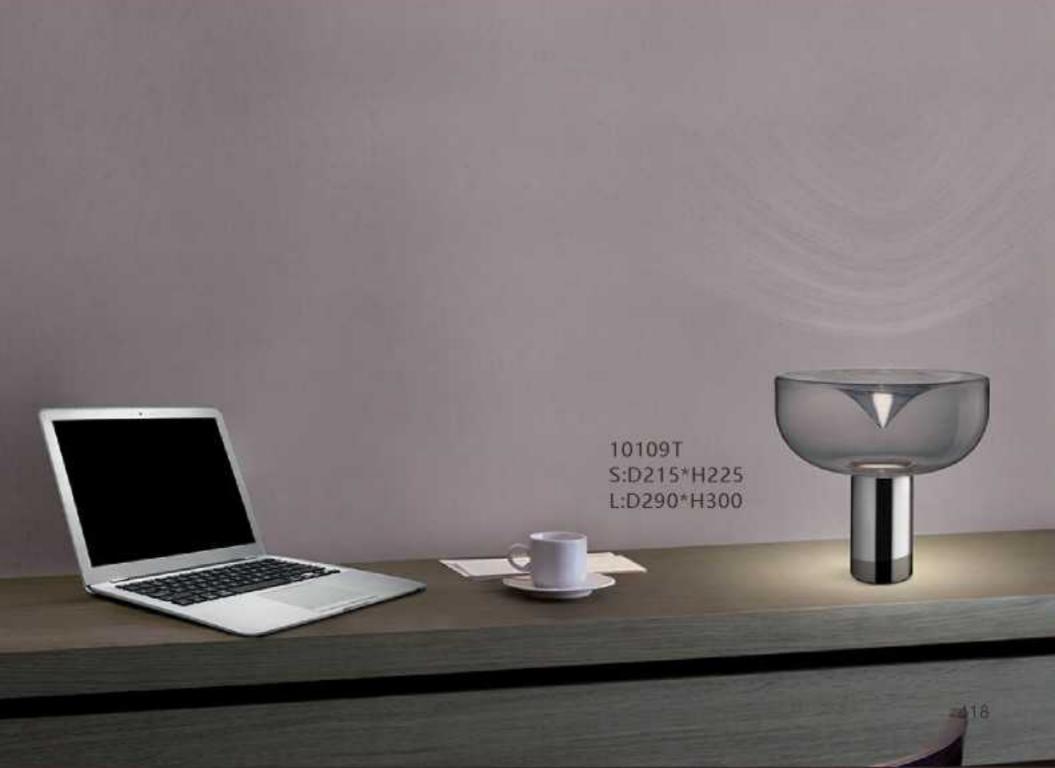

579T D440\*H440





















10675P1 L250\*W250\*H250



10675T2 D320\*W320\*H680



10675P3 L730\*W250\*H250



10675P/2A D250\*W250\*H490







10345P/3A



10345P/3B











9528P/XS

9528P/S

9528P/M

9528P/L

D220\*H240

D350\*H370

D420\*H440

D550\*H570





10342P D655\*H830









10240T/GOLD D250\*H80





10240T/copper D250\*H80





6003P D220\*H2000









10260T/L BK φ370\*H690













10249P/1 D100\*H300









10552P











10267P/Grey D750\*H420





9129P 00000 D320\*H260















10229P S: D250 M: D350 L: D450













10340P/WH D330\*H300















10348P/1

S: L495\*W140\*H307 L: L495\*W220\*H387



L320\*W140\*H1500

















10254P/A-6 D450\*HH650





10254P/B-4 L550\*H450

10254P/B-7 L1000\*H450



























































10238P/3



10238P D450/D650 D850/D1080



10238P/2































7029T D400\*H460













7028F BK

52CM

160CM







9965F D240\*H1300

456























9911P/8 D950H530

















10049T white Ø300\*H440







9080T/SD280\*H260 9080T/LD394\*H369











9962P D600\*H300





9962P D600\*H300

9962P D600\*H300

















9969T/B D350\*H280















9914P/A D250\*H450



9914P/B D200\*H250

499







9936P D385\*H360







































9967P/L L1000\*350\*H300





9967P/D800 9967P/D600





9942- B-S D510H580 9942- B-L D750H810

9942- C-S D760H870 9942- C-L D1360H1360





9707P/S L900\*W350\*H400 9707P/L L1250\*W650\*H520 9707P/XL L1950\*W1000\*H1420























9