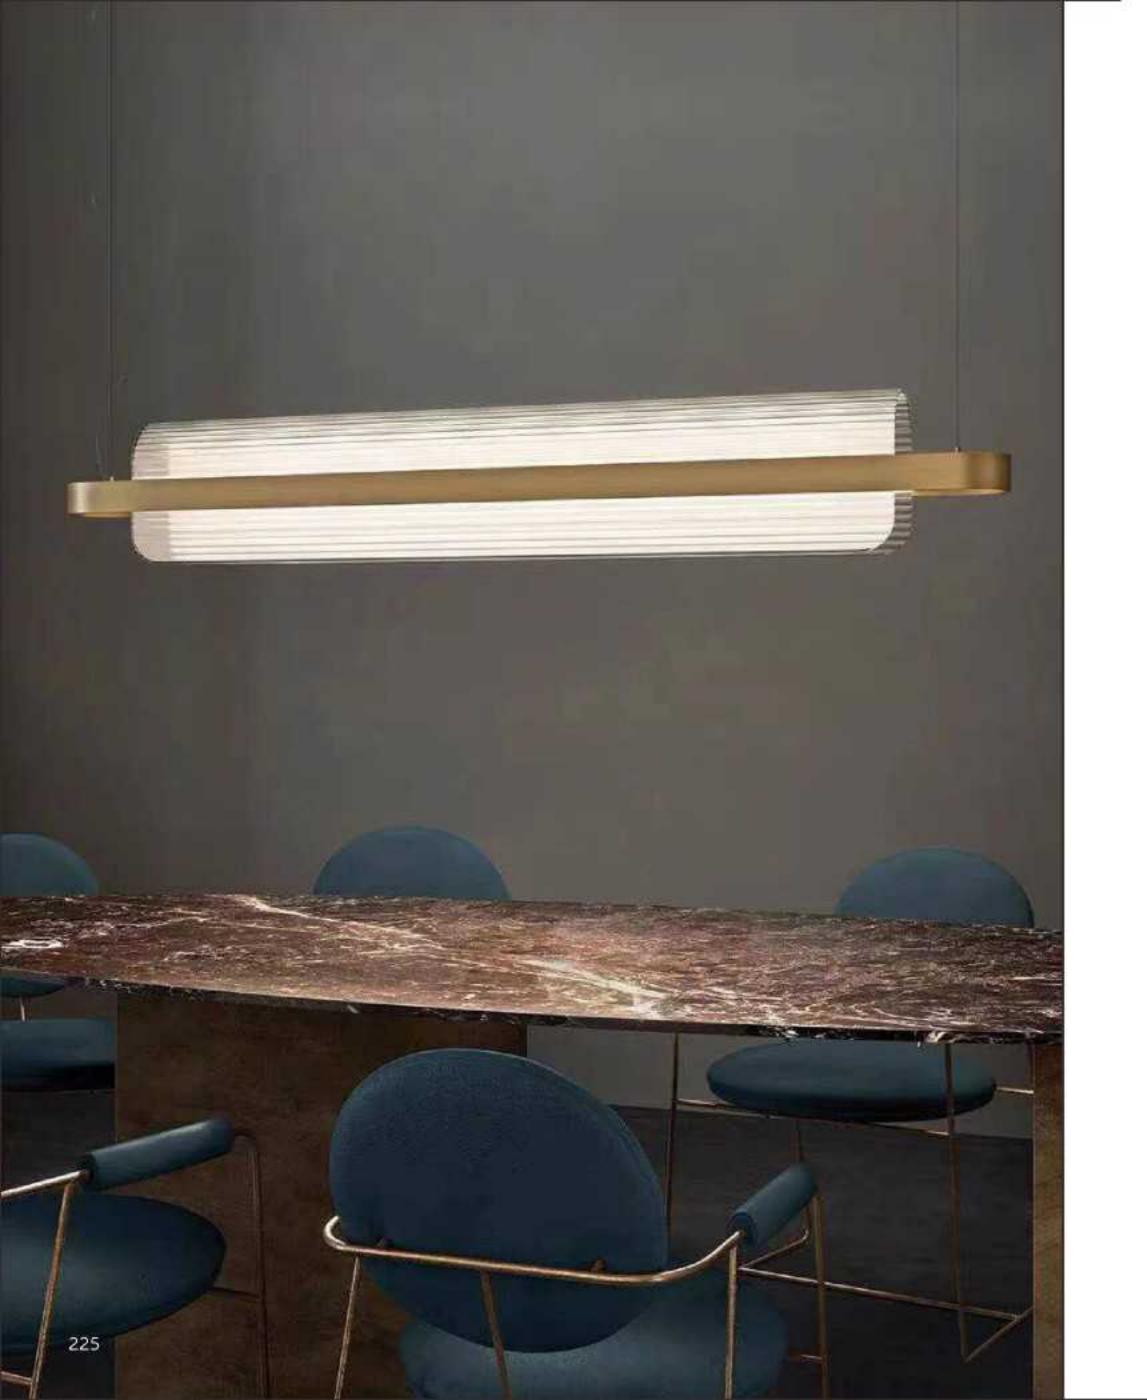

0 9550W/R L D800\*H120









8072W/S D610\*H100 8072W/L D810\*H100



8109P/R S: D800\*H450 L: D1000\*H450





10707W L1350\*H425 L1930\*H840



























8607W

































10669W1 L600\*W16 10669P/S L600\*W16 10669T D150\*H460

10669W2 L1000\*W16 10669P/M L800\*W16 10669F D180\*H1500

10669P/L L1000\*W16













8902P/10 D450\*H2000 Base: D400\*H550











10346P/16 D1350\*H1500













12668P/L D650\*H280















10702P D200\*H259

























8836P/L L1300\*W200\*H250



8836P D600\*H230 D800\*H230 D1000\*H230







8825P/Copper D760\*H550



8825P/Silver D760\*H550



































10248P/B-2 D350\*H960

10248P/B-3 D160\*H1180







10248F2 D300\*H1300



10248F1 D300\*H1250

211



















8711P L1500\*W150\*H230













10801P/ GOLD 10801P/ SV D630\*270\*621 D630\*270\*622

229









10116P/S D600\*W320 10116P/L D1200\*W620











10213T1 D200\*H250







9572P/B D200\*H1250

















10708P/6 D710\*H55



10708P/8 D890\*H55













19152/3 clear glass ball:D110 D130 D150











10700P D420\*H1500











10803P/1 D90\*H300

























10114C









10922P/8 D1000\*H550







10115W D160\*H220











































10926P1 Φ400\*H80 Φ600\*H80 Φ800\*H80 Φ1000\*H80 10926P2 D800+D400 D1000+D600 10926P3 D800+D600+D400













10706P/30 D1180\*H570











10687P D220\*H420























10338W D100\*H1350









10087P1 L1200\*D170\*H500

10087P2 L1200\*D310\*H630



10087T D190\*H420