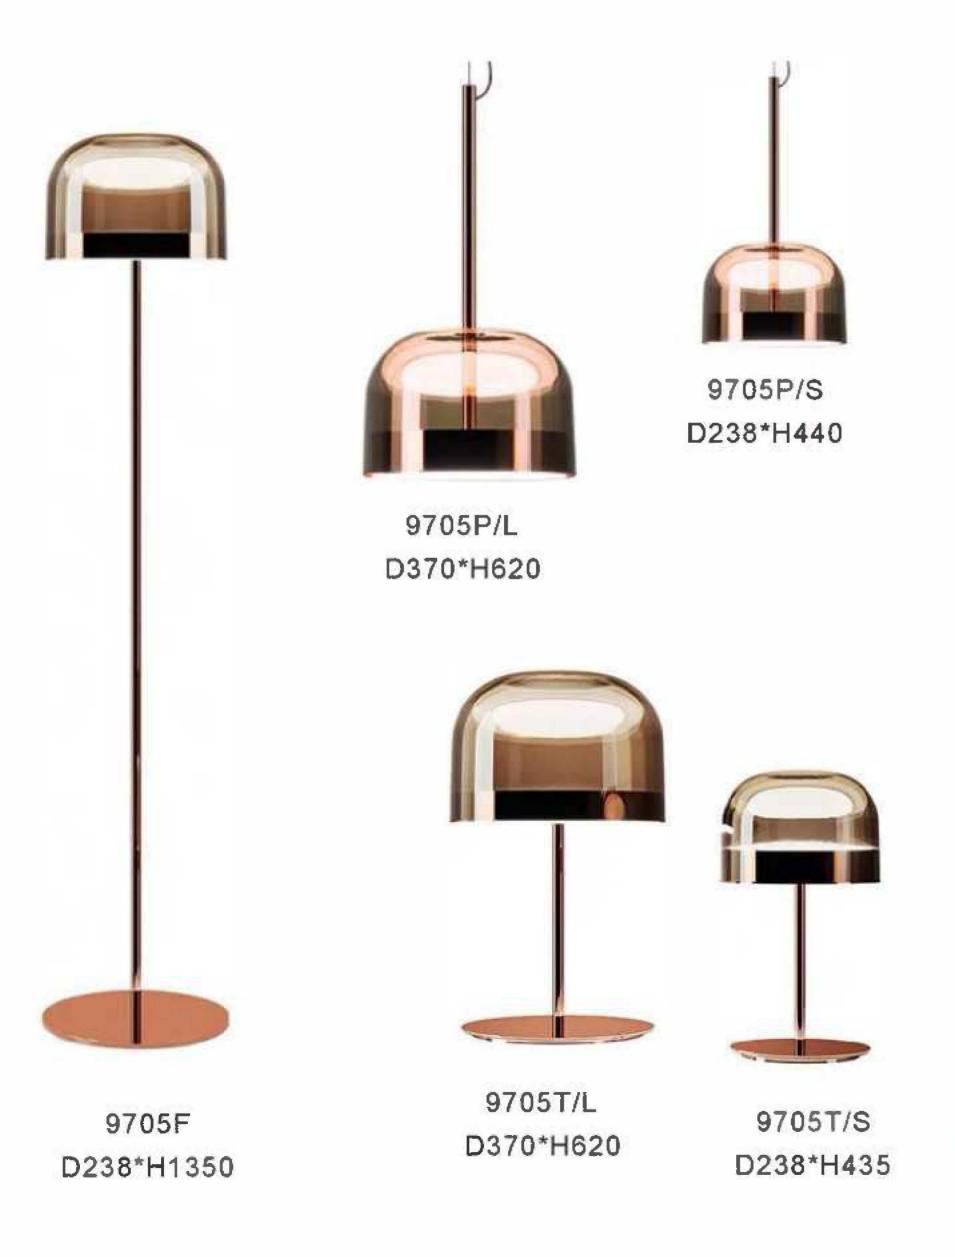

9214P-5 D450\*H450

9355T S:D260\*H450 L:D370\*H750

9355F D370\*H1400

579

9309P

581

8505/F L1500\*W1430\*H2090

9159P/19 D800\*H430