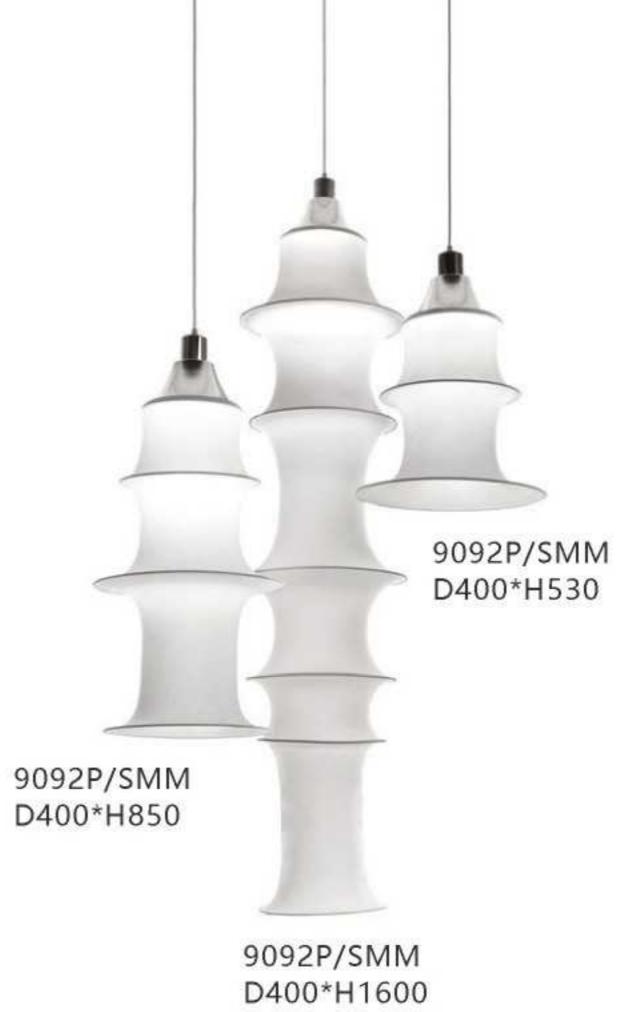

10114C

10922P/8 D1000\*H550

10115W D160\*H220

10926P1 Φ400\*H80 Φ600\*H80 Φ800\*H80 Φ1000\*H80 10926P2 D800+D400 D1000+D600 10926P3 D800+D600+D400

10706P/30 D1180\*H570

10687P D220\*H420

10338W D100\*H1350

10087P1 L1200\*D170\*H500