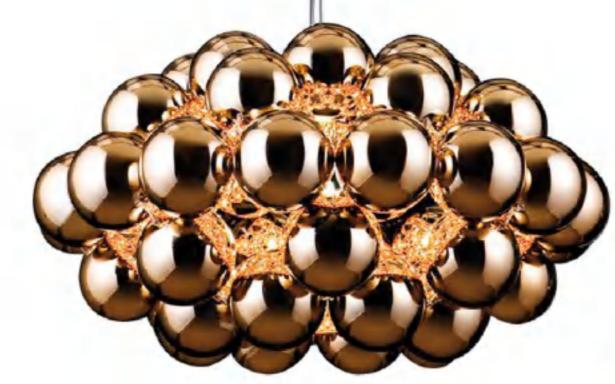

## **Decorative Lighting**

"Bring you beyond"

D720\*H1450

9592F D280\*H1500

9110P D520\*H50

1035P L1200 \* W 800 \*H 410

6983F Ф320\*Н1350

6984T gold D260\*H620