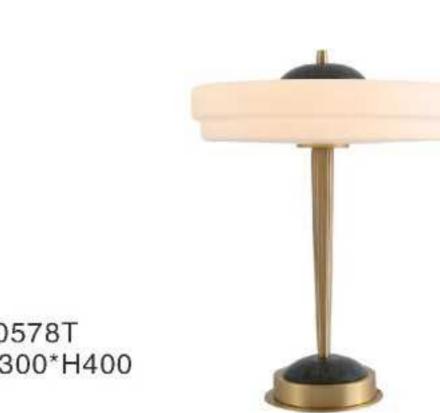

630\*270\*621 D630\*270\*622

229









10116P/S D600\*W320 10116P/L D1200\*W620











10213T1 D200\*H250







9572P/B D200\*H1250

















10708P/6 D710\*H55



10708P/8 D890\*H55













19152/3 clear glass ball:D110 D130 D150











10700P D420\*H1500











10803P/1 D90\*H300

























10114C









10922P/8 D1000\*H550







10115W D160\*H220











































10926P1 Φ400\*H80 Φ600\*H80 Φ800\*H80 Φ1000\*H80 10926P2 D800+D400 D1000+D600 10926P3 D800+D600+D400













10706P/30 D1180\*H570











10687P D220\*H420























10338W D100\*H1350









10087P1 L1200\*D170\*H500

10087P2 L1200\*D310\*H630



10087T D190\*H420



10579P D440\*H440



10579W D440\*H470



10579T D440\*H440





















10675P1 L250\*W250\*H250



10675T2 D320\*W320\*H680



10675P3 L730\*W250\*H250



10675P/2A D250\*W250\*H490







10345P/3A



10345P/3B











9528P/XS

9528P/S

9528P/M

9528P/L

D220\*H240

D350\*H370

D420\*H440

D550\*H570





10342P D655\*H830









10240T/GOLD D250\*H80





10240T/copper D250\*H80





6003P D220\*H2000









10260T/L BK φ370\*H690













10249P/1 D100\*H300









10552P











10267P/Grey D750\*H420





9129P 00000 D320\*H260















10229P S: D250 M: D350 L: D450













10340P/WH D330\*H300















10348P/1

S: L495\*W140\*H307 L: L495\*W220\*H387



L320\*W140\*H1500

















10254P/A-6 D450\*HH650





10254P/B-4 L550\*H450

10254P/B-7 L1000\*H450