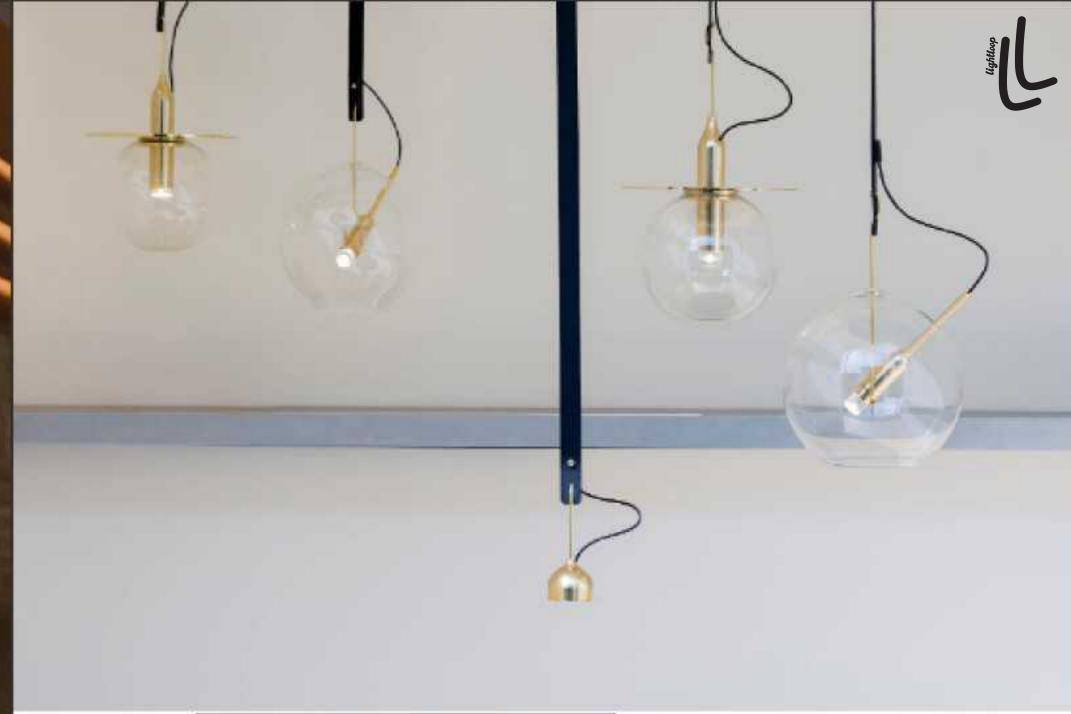

10116P/S D600\*W320 10116P/L D1200\*W620

10213T1 D200\*H250

9572P/B D200\*H1250

10708P/6 D710\*H55

10708P/8 D890\*H55

19152/3 clear glass ball:D110 D130 D150

10700P D420\*H1500

10803P/1 D90\*H300