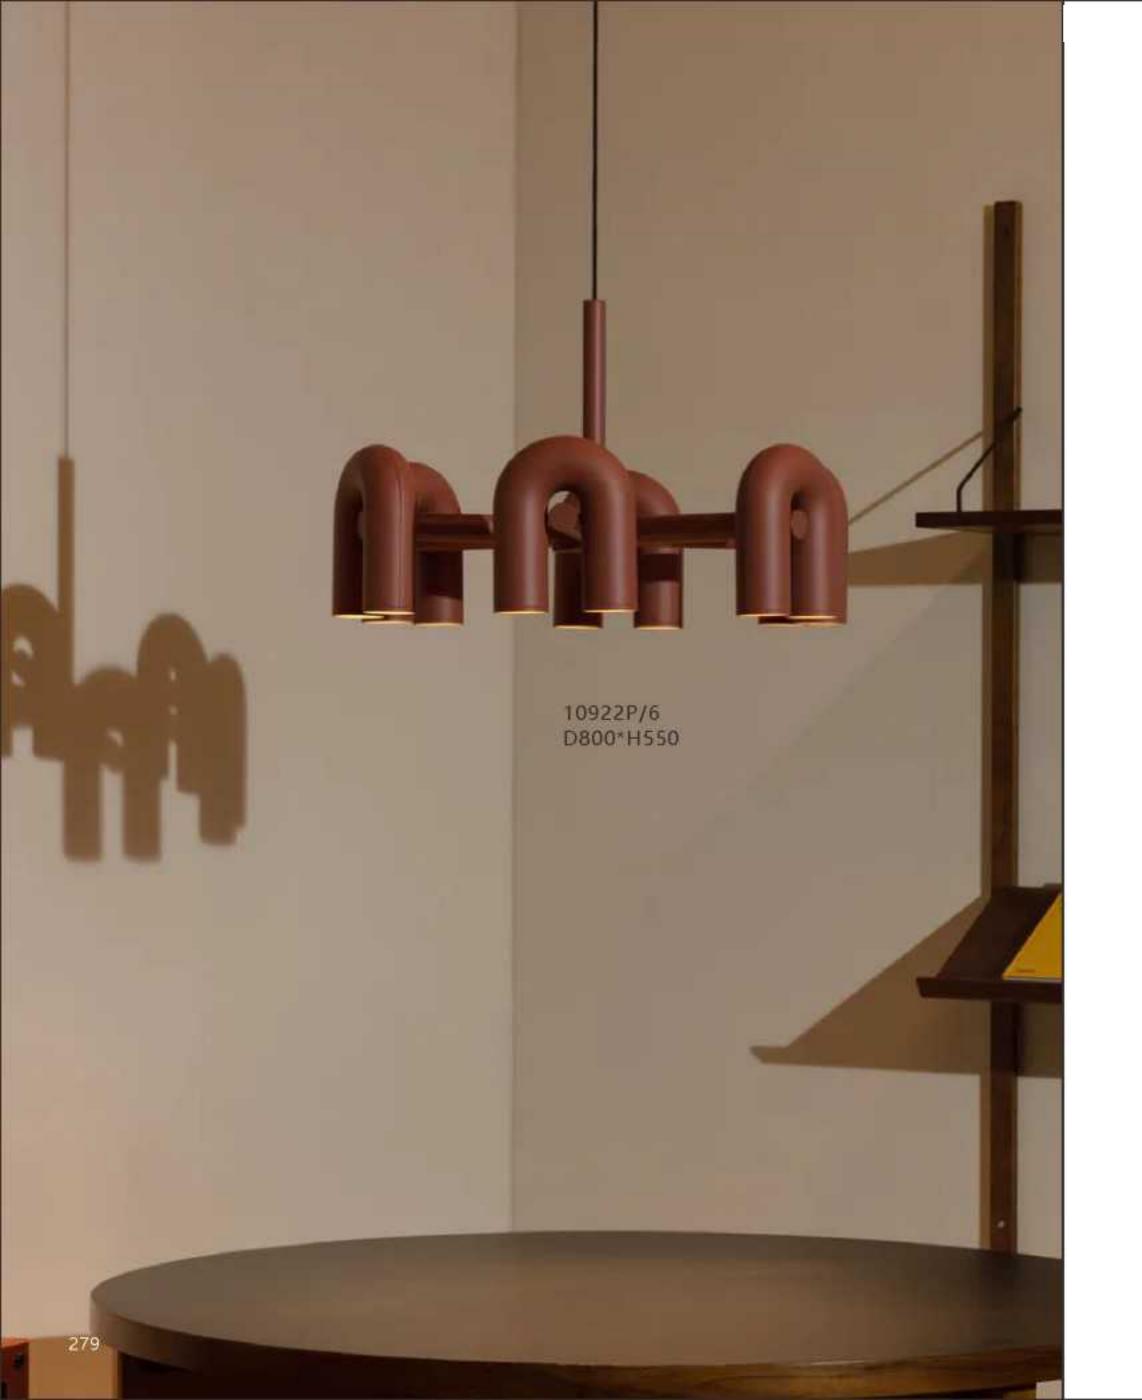

10114C

10922P/8 D1000\*H550

10115W D160\*H220

10926P1 Φ400\*H80 Φ600\*H80 Φ800\*H80 Φ1000\*H80 10926P2 D800+D400 D1000+D600 10926P3 D800+D600+D400

10706P/30 D1180\*H570

10687P D220\*H420

10338W D100\*H1350

10087P1 L1200\*D170\*H500