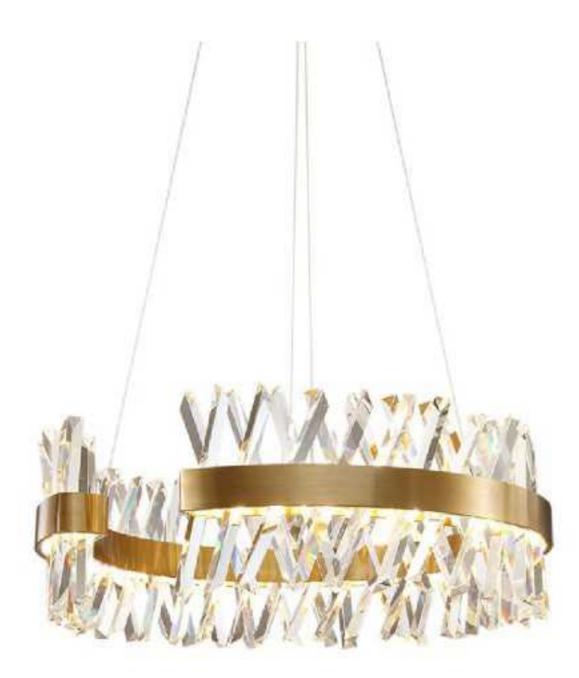

8902P/10 D450\*H2000 Base: D400\*H550

10346P/16 D1350\*H1500

12668P/L D650\*H280

10702P D200\*H259

8836P/L L1300\*W200\*H250

8836P D600\*H230 D800\*H230 D1000\*H230

8825P/Copper D760\*H550

8825P/Silver D760\*H550