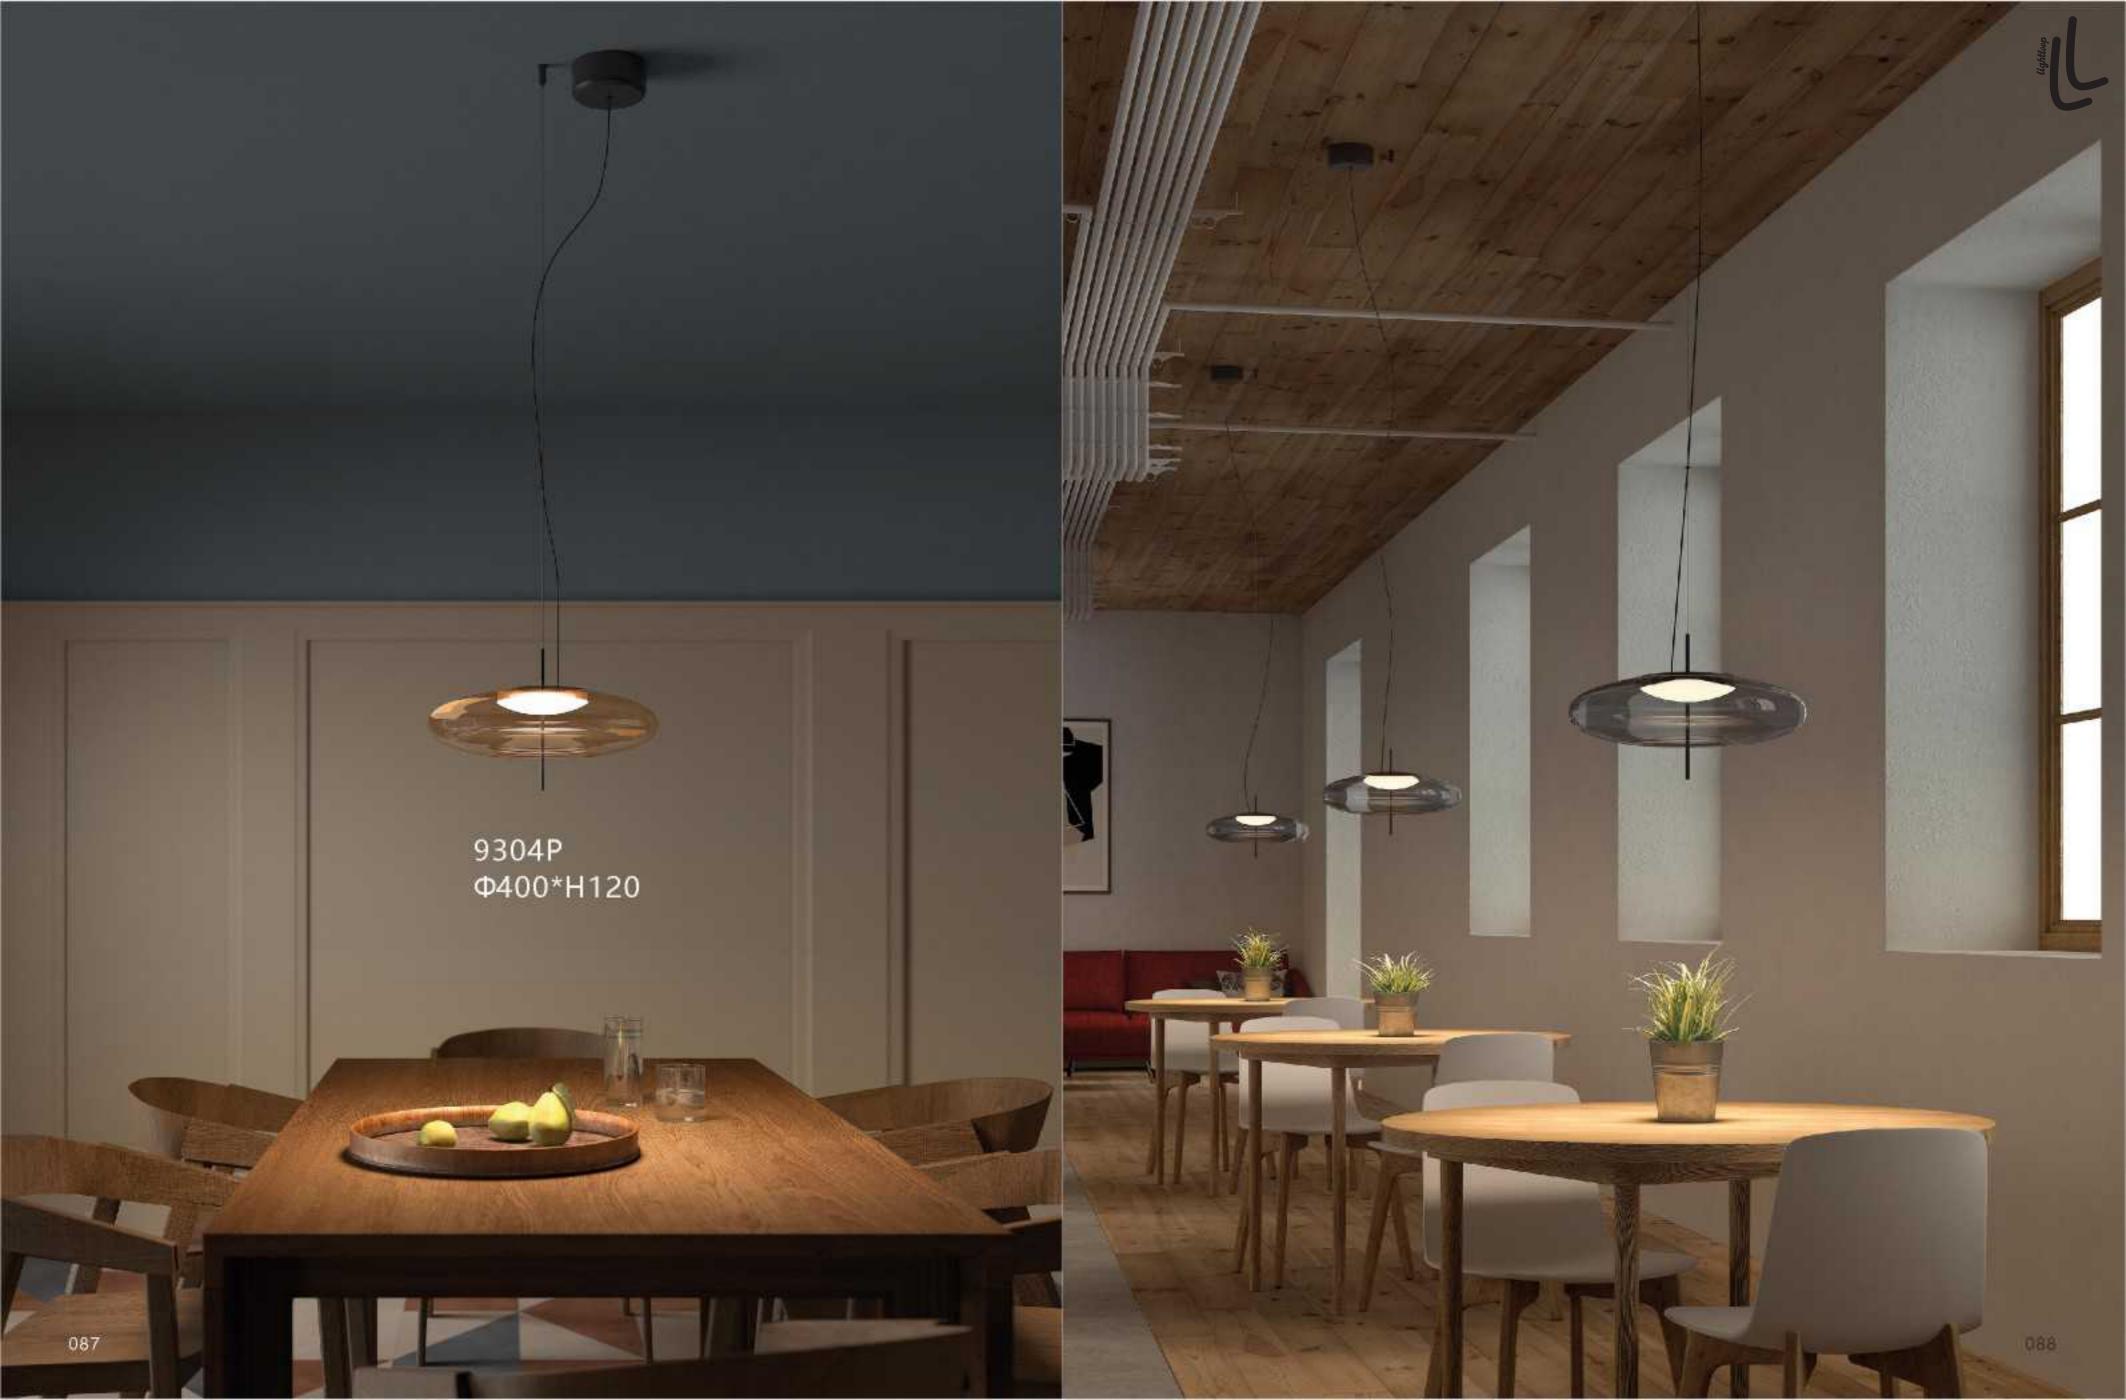

6984T gold D260\*H620



6984T copper D260\*H620



6984T silver D260\*H620















10303P White D800\*H600





D1300\*H200









10308P/L L1477\*W759\*H559



10308W/4 W600\*H680\*E361



10308W/5 W600\*H680\*E361

031









9817P/5 Black D700\*H470







10302P/R900+500 Ф900\*H1450

















9153P/6 Black D450\*H426



9153P/10 Black D450\*H605



9153W/2 Black D240\*H450















10309W W199\*E183\*H502



10309T D230\*H542























10305W/S Silver L350\*160\*H50







10306P/S Brass Φ200\*H235 10306P/L Brass Φ300\*H350



10306P/5 Brass Ф600\*Н1500



10306P/3 Brass Ф600\*Н1500





10306P/S Black Φ200\*H235 10306P/L Black Φ300\*H350



10306P/5 Black Ф600\*Н1500



10306P/3 Black Ф600\*Н1500









11704P/17 L800\*W300\*H1500



































8827P/1 D200\*H150 8827P/19 D800\*H2000 8827P/29 D1160\*H3000 8827P/45 D1500\*H3000







8109W S: D600\*H120 M: D800\*H120 L: D1000\*H120









9550W/R S D600\*H120 9550W/R L D800\*H120









8072W/S D610\*H100 8072W/L D810\*H100



8109P/R S: D800\*H450 L: D1000\*H450





10707W L1350\*H425 L1930\*H840



























8607W

































10669W1 L600\*W16 10669P/S L600\*W16 10669T D150\*H460

10669W2 L1000\*W16 10669P/M L800\*W16 10669F D180\*H1500

10669P/L L1000\*W16













8902P/10 D450\*H2000 Base: D400\*H550











10346P/16 D1350\*H1500













12668P/L D650\*H280















10702P D200\*H259

























8836P/L L1300\*W200\*H250



8836P D600\*H230 D800\*H230 D1000\*H230







8825P/