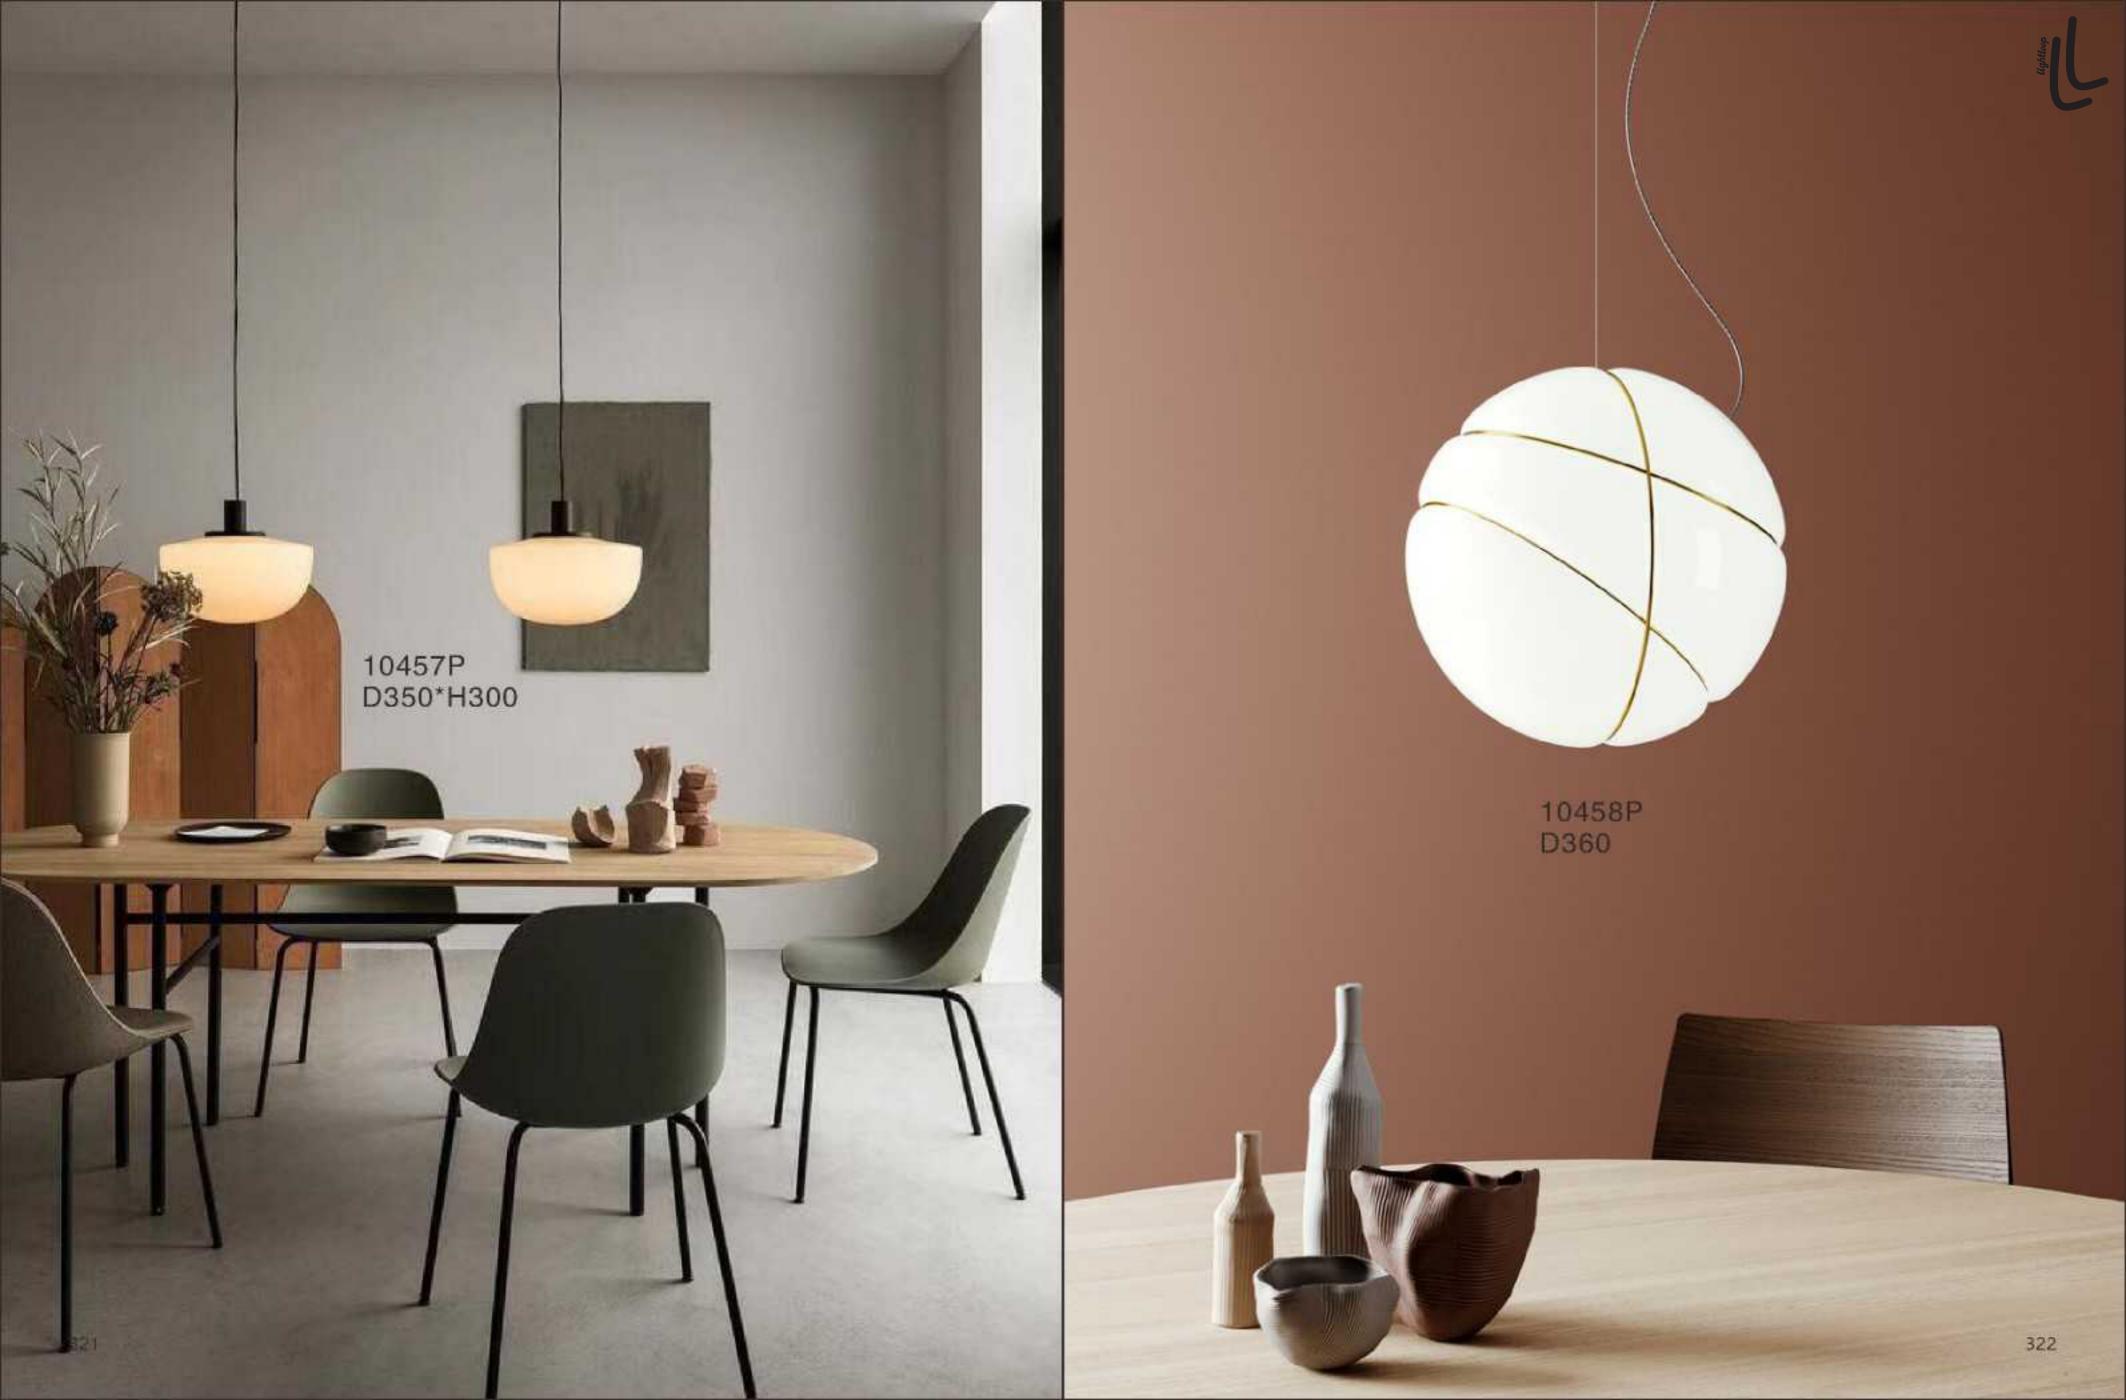

248P/B-2 D350\*H960

10248P/B-3 D160\*H1180







10248F2 D300\*H1300



10248F1 D300\*H1250

211



















8711P L1500\*W150\*H230













10801P/ GOLD 10801P/ SV D630\*270\*621 D630\*270\*622

229









10116P/S D600\*W320 10116P/L D1200\*W620











10213T1 D200\*H250







9572P/B D200\*H1250

















10708P/6 D710\*H55



10708P/8 D890\*H55













19152/3 clear glass ball:D110 D130 D150











10700P D420\*H1500











10803P/1 D90\*H300

























10114C









10922P/8 D1000\*H550







10115W D160\*H220











































10926P1 Φ400\*H80 Φ600\*H80 Φ800\*H80 Φ1000\*H80 10926P2 D800+D400 D1000+D600 10926P3 D800+D600+D400













10706P/30 D1180\*H570











10687P D220\*H420























10338W D100\*H1350









10087P1 L1200\*D170\*H500

10087P2 L1200\*D310\*H630



10087T D190\*H420



10579P D440\*H440



10579W D440\*H470



10579T D440\*H440





















10675P1 L250\*W250\*H250



10675T2 D320\*W320\*H680



10675P3 L730\*W250\*H250



10675P/2A D250\*W250\*H490







10345P/3A



10345P/3B











9528P/XS

9528P/S

9528P/M

9528P/L

D220\*H240

D350\*H370

D420\*H440

D550\*H570





10342P D655\*H830









10240T/GOLD D250\*H80





10240T/copper D250\*H80





6003P D220\*H2000









10260T/L BK φ370\*H690













10249P/1 D100\*H300









10552P











10267P/Grey D750\*H420





9129P 00000 D320\*H260















10229P S: D250 M: D350 L: D450













10340P/WH D330\*H300















10348P/1

S: L495\*W140\