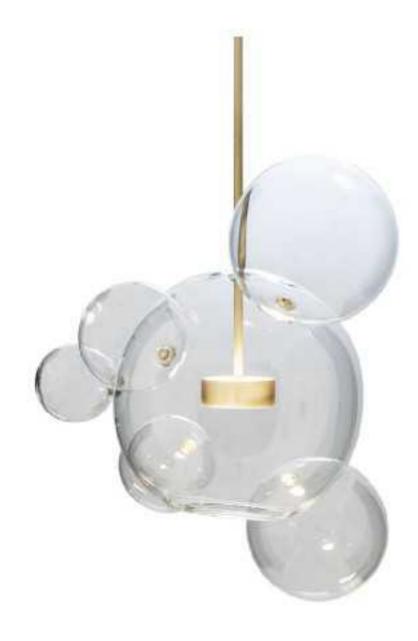

9967P/L L1000\*350\*H300

9967P/D800 9967P/D600

9942- B-S D510H580 9942- B-L D750H810

9942- C-S D760H870 9942- C-L D1360H1360

9707P/S L900\*W350\*H400 9707P/L L1250\*W650\*H520 9707P/XL L1950\*W1000\*H1420