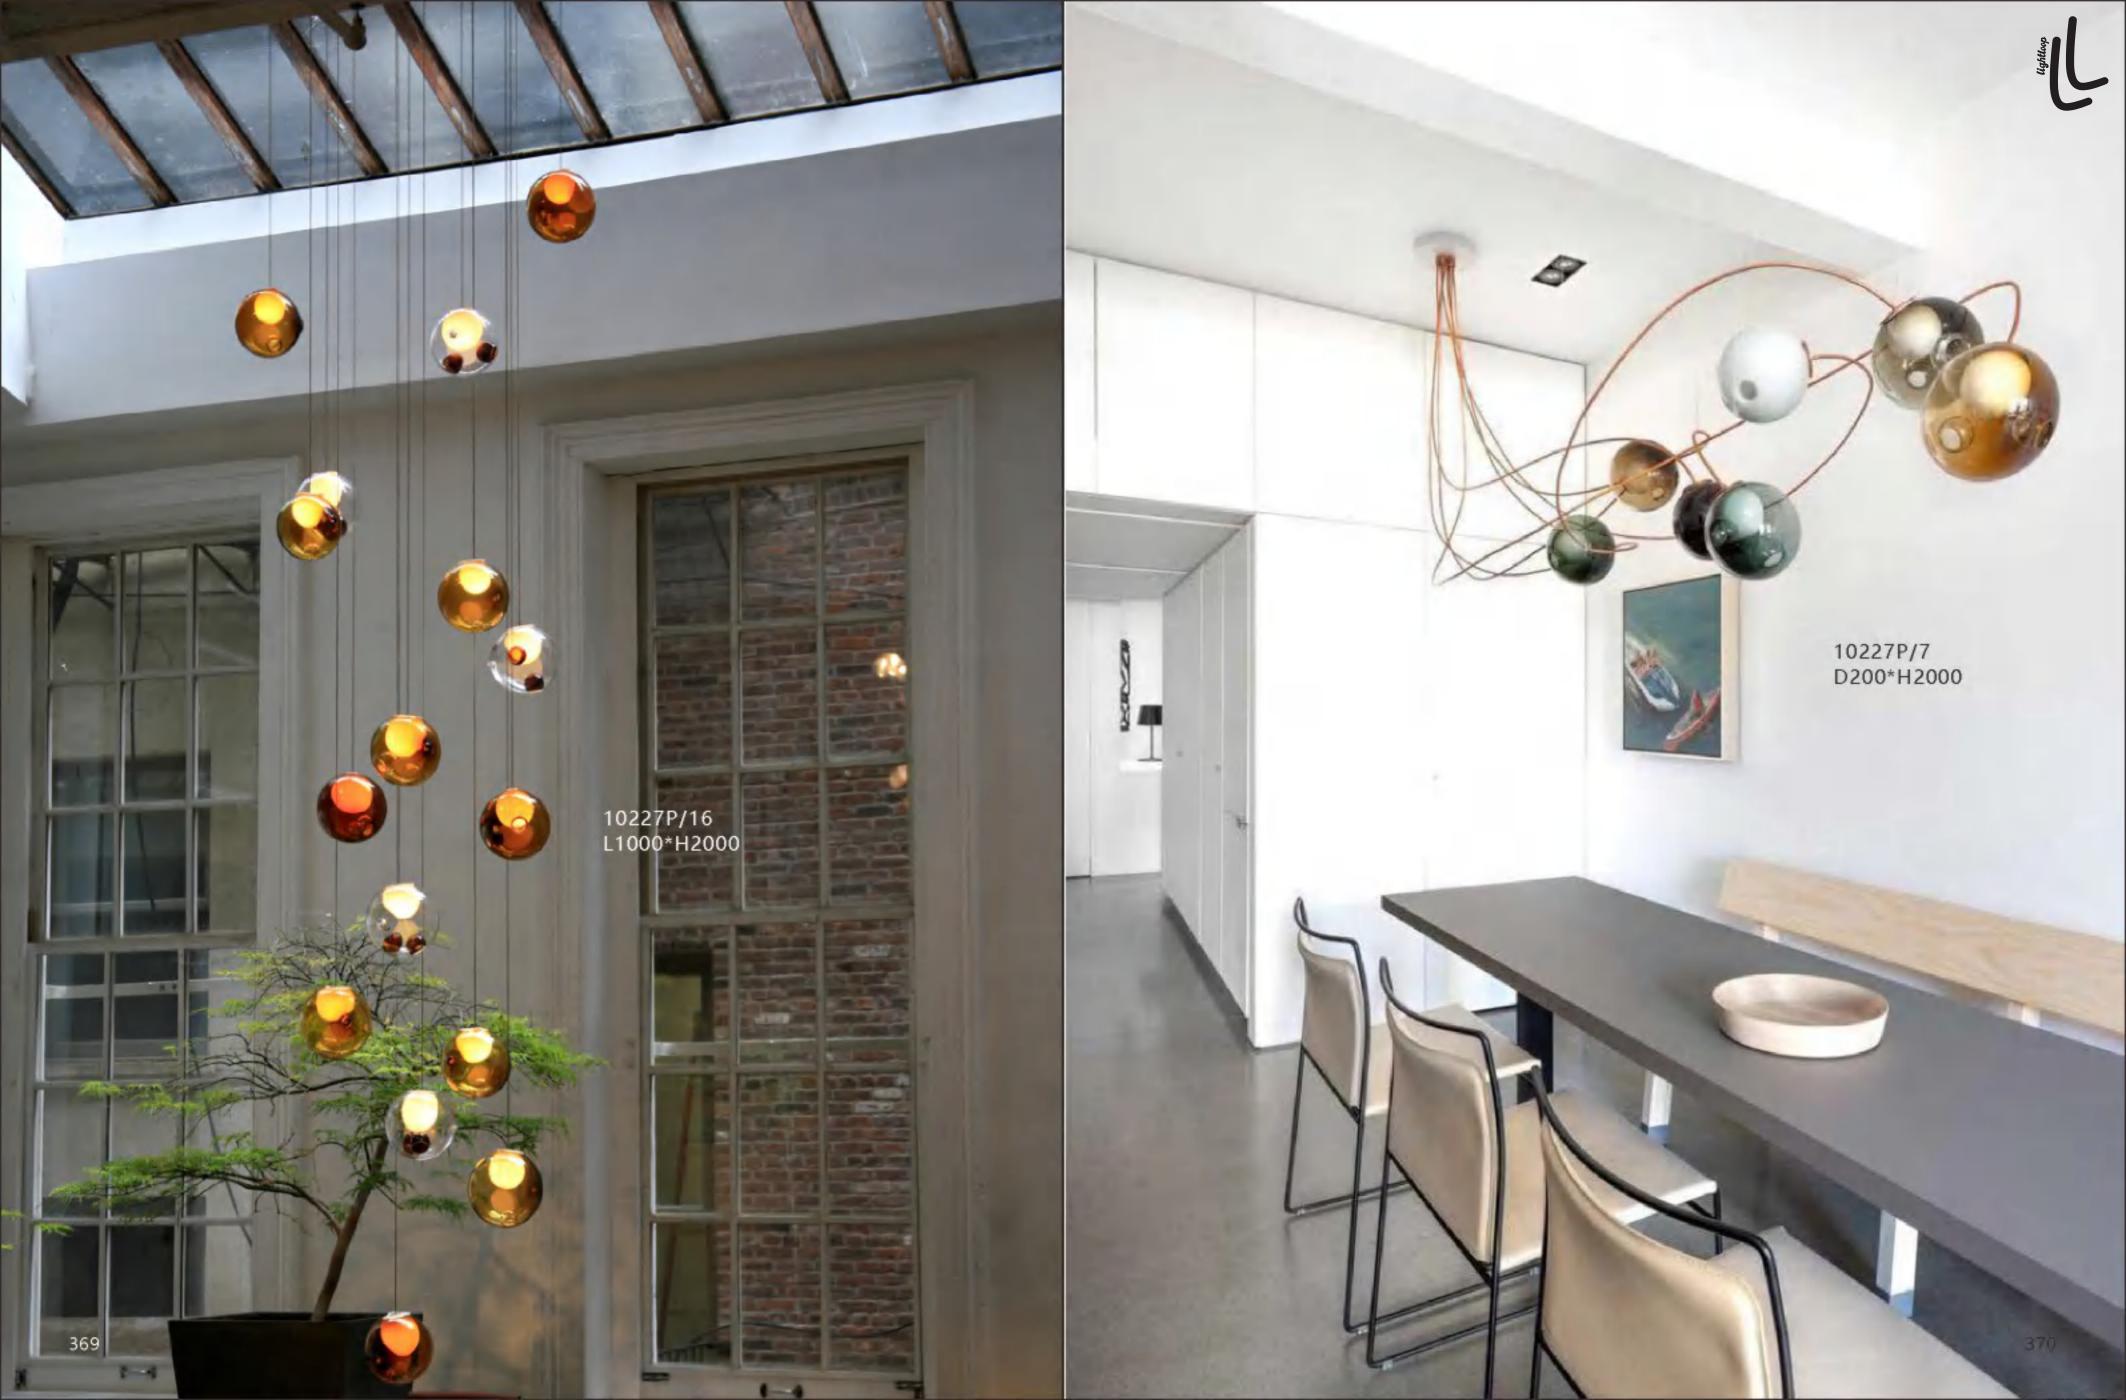

9817P/5 Black D700\*H470

10302P/R900+500 Ф900\*H1450

9153P/6 Black D450\*H426

9153P/10 Black D450\*H605

9153W/2 Black D240\*H450

10309W W199\*E183\*H502

10309T D230\*H542

10305W/S Silver L350\*160\*H50