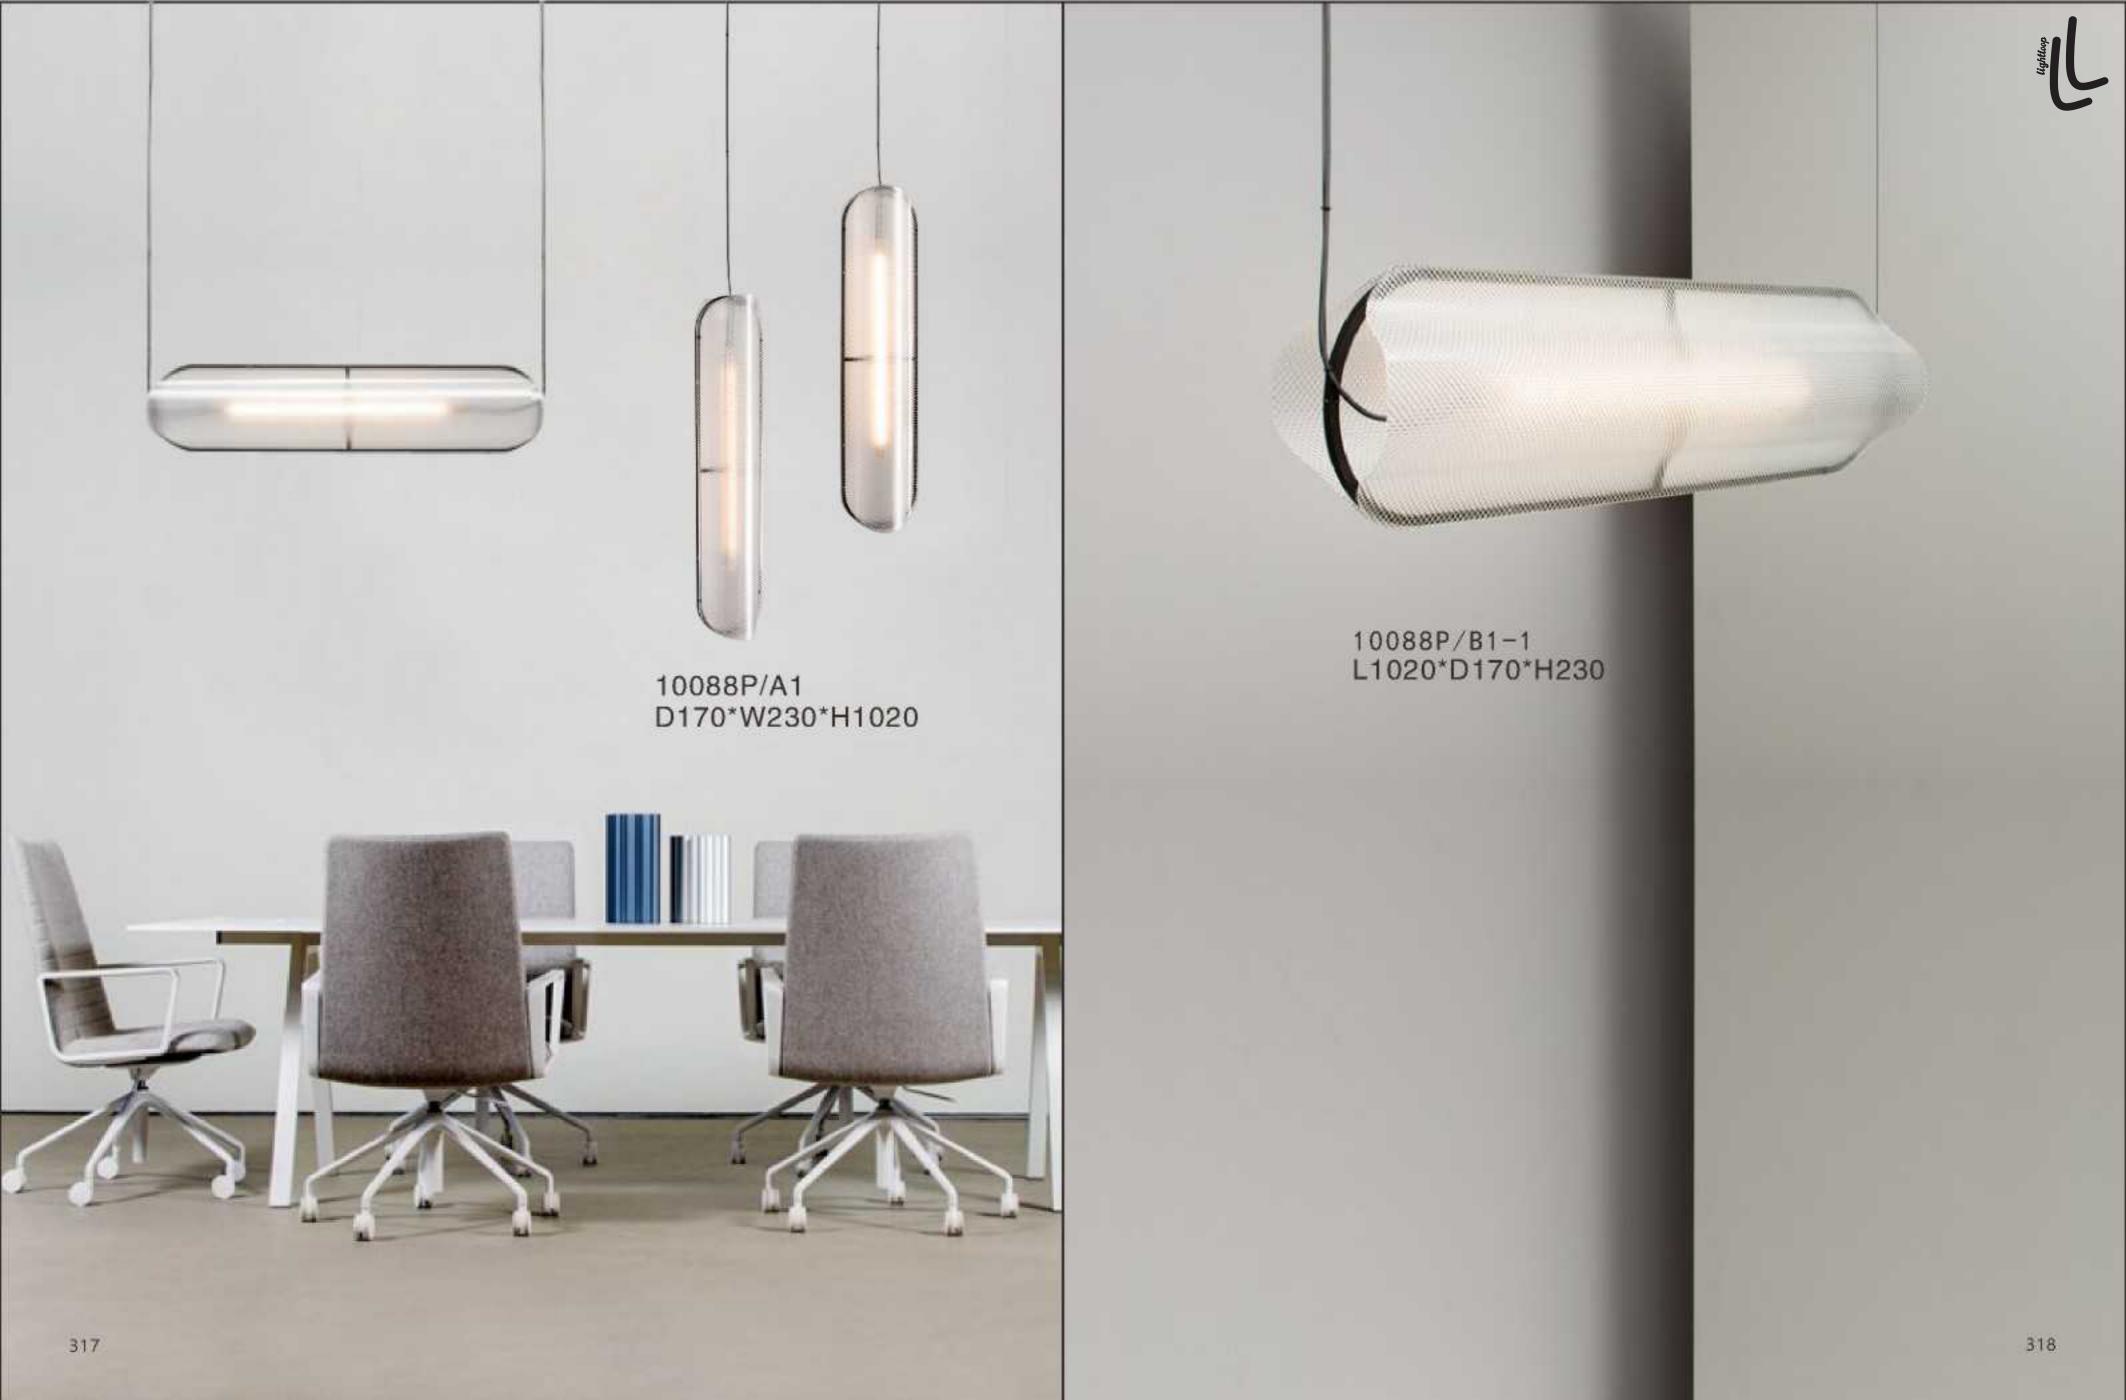

10248P/B-2 D350\*H960

10248P/B-3 D160\*H1180







10248F2 D300\*H1300



10248F1 D300\*H1250

211



















8711P L1500\*W150\*H230













10801P/ GOLD 10801P/ SV D630\*270\*621 D630\*270\*622

229









10116P/S D600\*W320 10116P/L D1200\*W620











10213T1 D200\*H250







9572P/B D200\*H1250

















10708P/6 D710\*H55



10708P/8 D890\*H55













19152/3 clear glass ball:D110 D130 D150











10700P D420\*H1500











10803P/1 D90\*H300

























10114C









10922P/8 D1000\*H550







10115W D160\*H220











































10926P1 Φ400\*H80 Φ600\*H80 Φ800\*H80 Φ1000\*H80 10926P2 D800+D400 D1000+D600 10926P3 D800+D600+D400













10706P/30 D1180\*H570











10687P D220\*H420























10338W D100\*H1350









10087P1 L1200\*D170\*H500

10087P2 L1200\*D310\*H630



10087T D190\*H420



10579P D440\*H440



10579W D440\*H470



10579T D440\*H440





















10675P1 L250\*W250\*H250



10675T2 D320\*W320\*H680



10675P3 L730\*W250\*H250



10675P/2A D250\*W250\*H490







10345P/3A



10345P/3B











9528P/XS

9528P/S

9528P/M

9528P/L

D220\*H240

D350\*H370

D420\*H440

D550\*H570





10342P D655\*H830









10240T/GOLD D250\*H80





10240T/copper D250\*H80





6003P D220\*H2000









10260T/L BK φ370\*H690













10249P/1 D100\*H300









10552P











10267P/Grey D750\*H420





9129P 00000 D320\*H260















10229P S: D250 M: D350 L: D450













10340P/WH D330\*H300















10348P/1

S: L495\*W