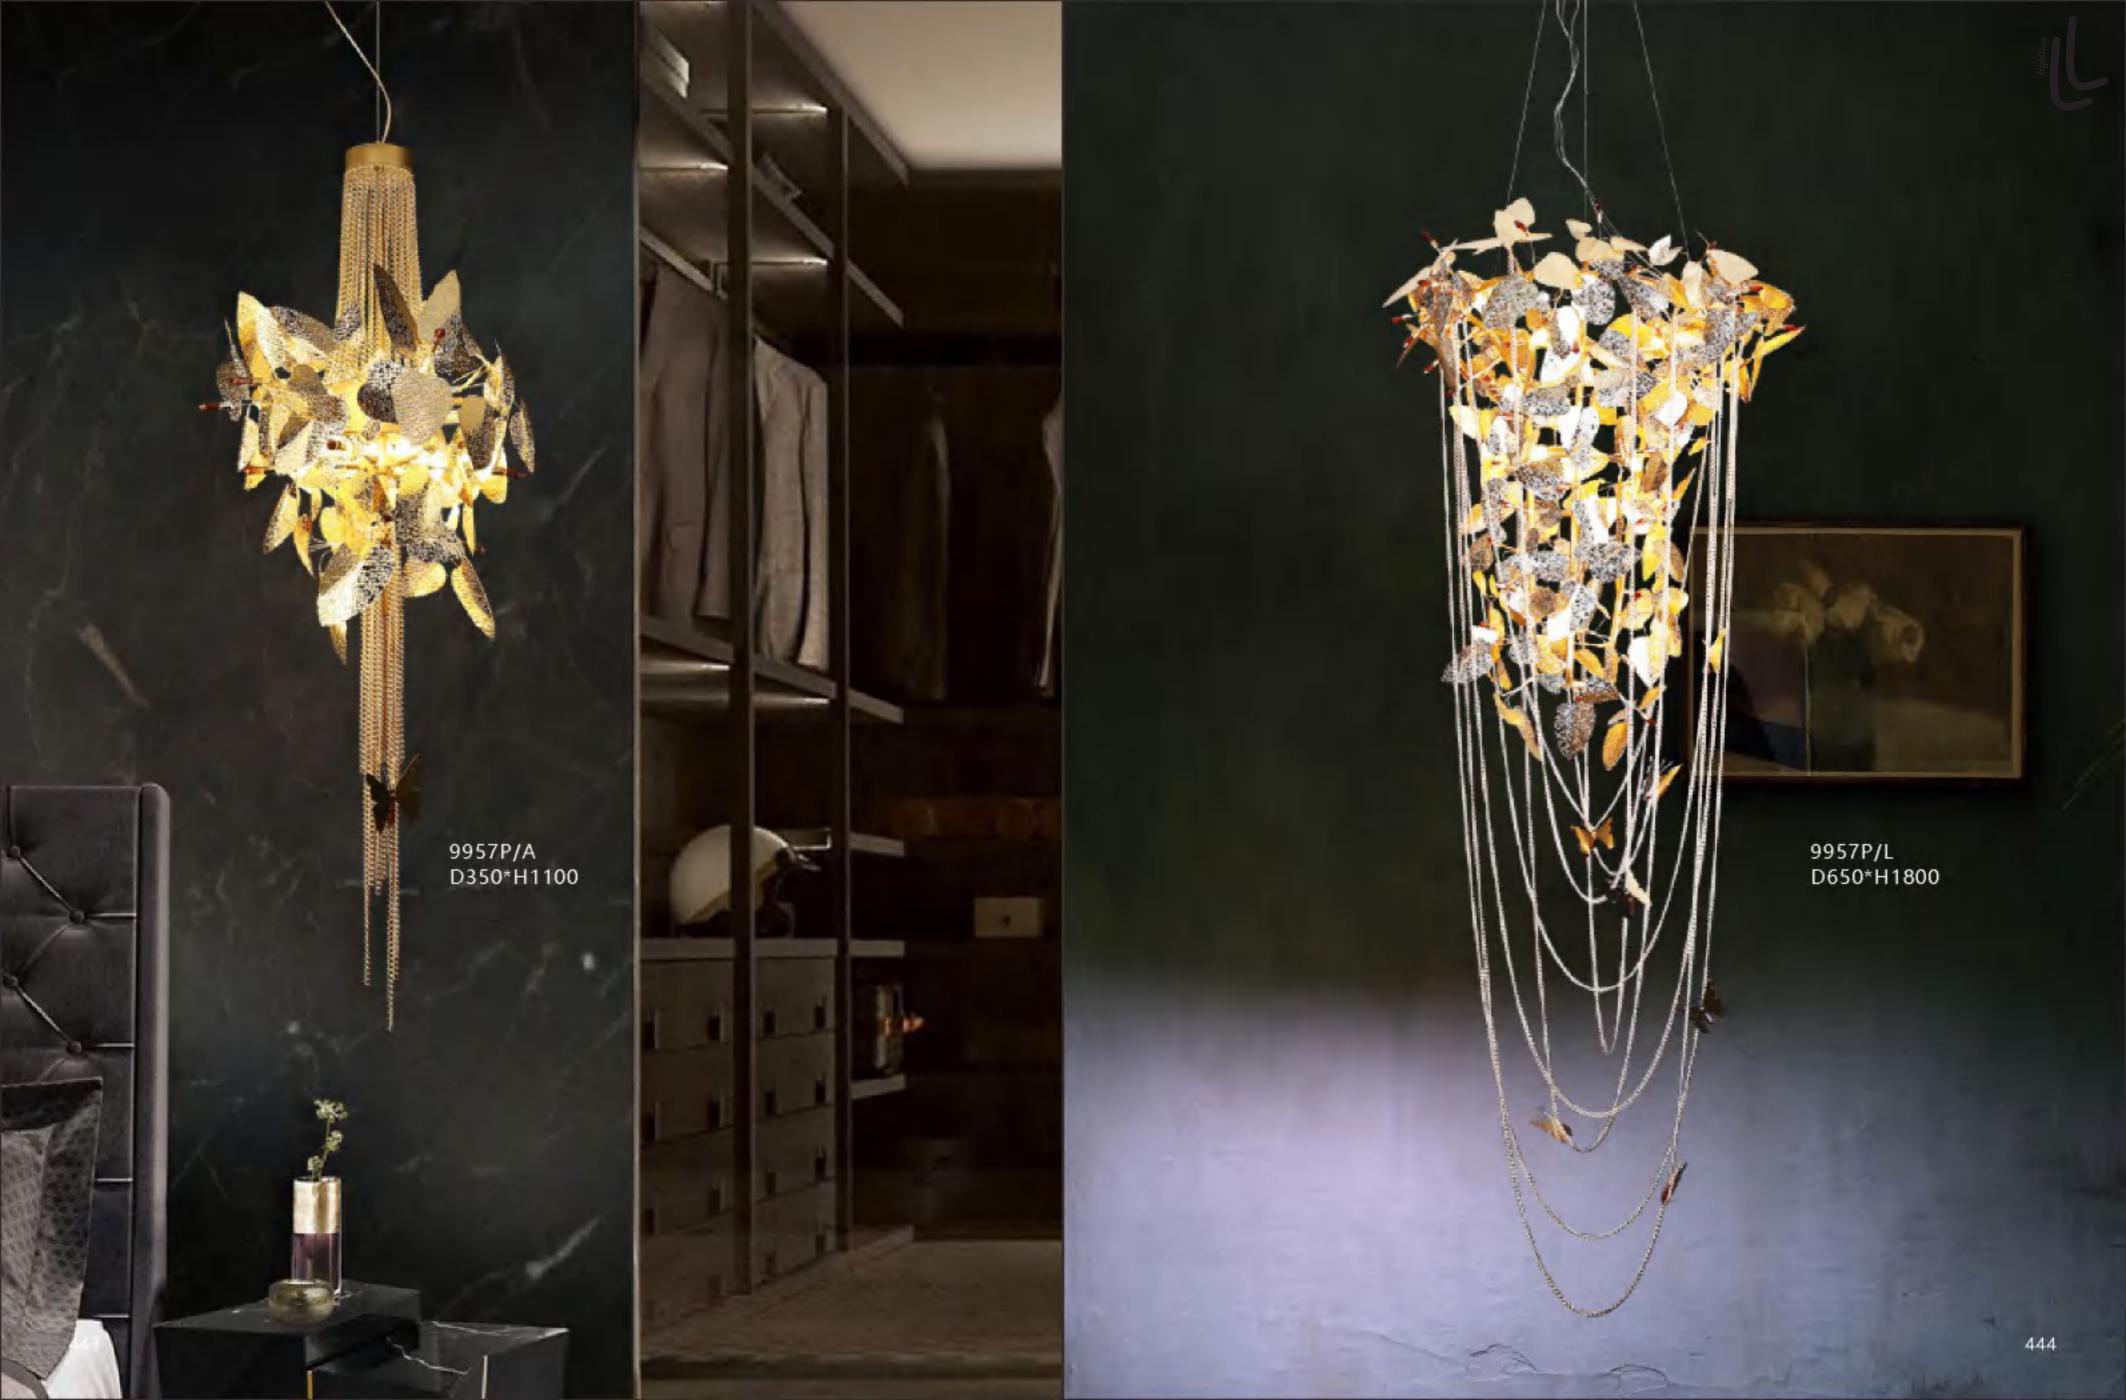

10116P/S D600\*W320 10116P/L D1200\*W620

10213T1 D200\*H250

9572P/B D200\*H1250

10708P/6 D710\*H55

10708P/8 D890\*H55

19152/3 clear glass ball:D110 D130 D150

10700P D420\*H1500

10803P/1 D90\*H300