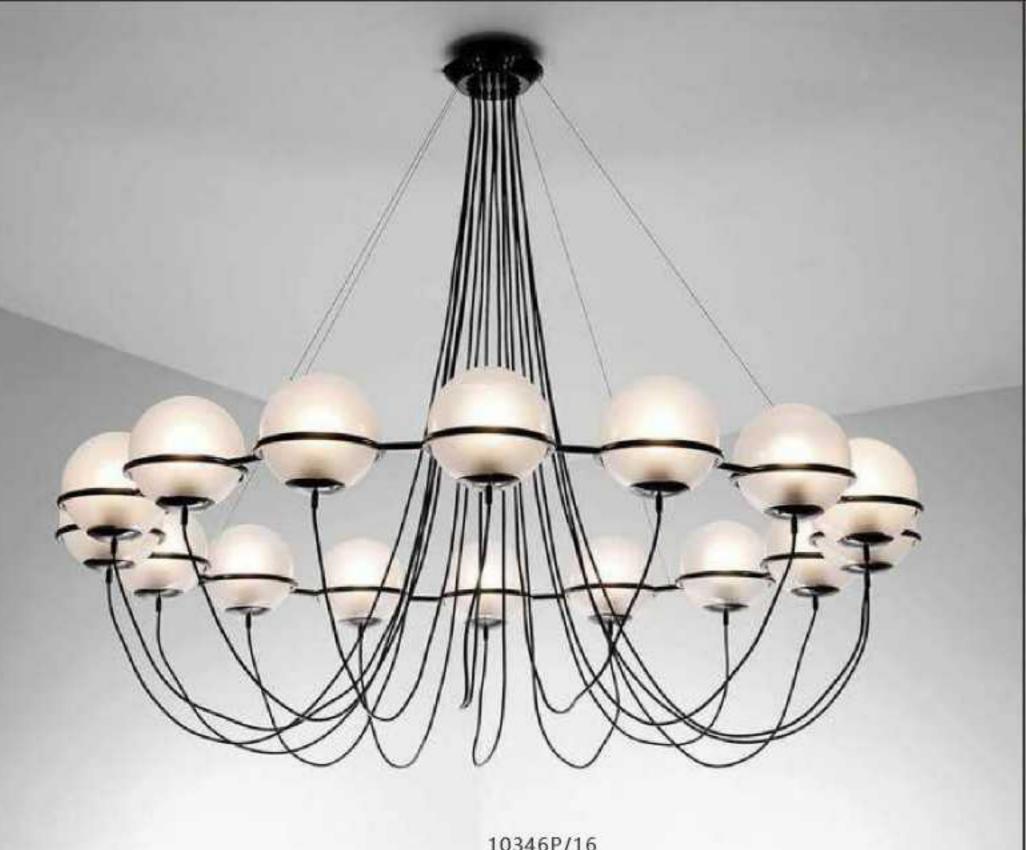

8902P/10 D450\*H2000 Base: D400\*H550

10346P/16 D1350\*H1500

12668P/L D650\*H280

10702P D200\*H259

8836P/L L1300\*W200\*H250

8836P D600\*H230 D800\*H230 D1000\*H230

8825P/Copper D760\*H550

8825P/Silver D760\*H550