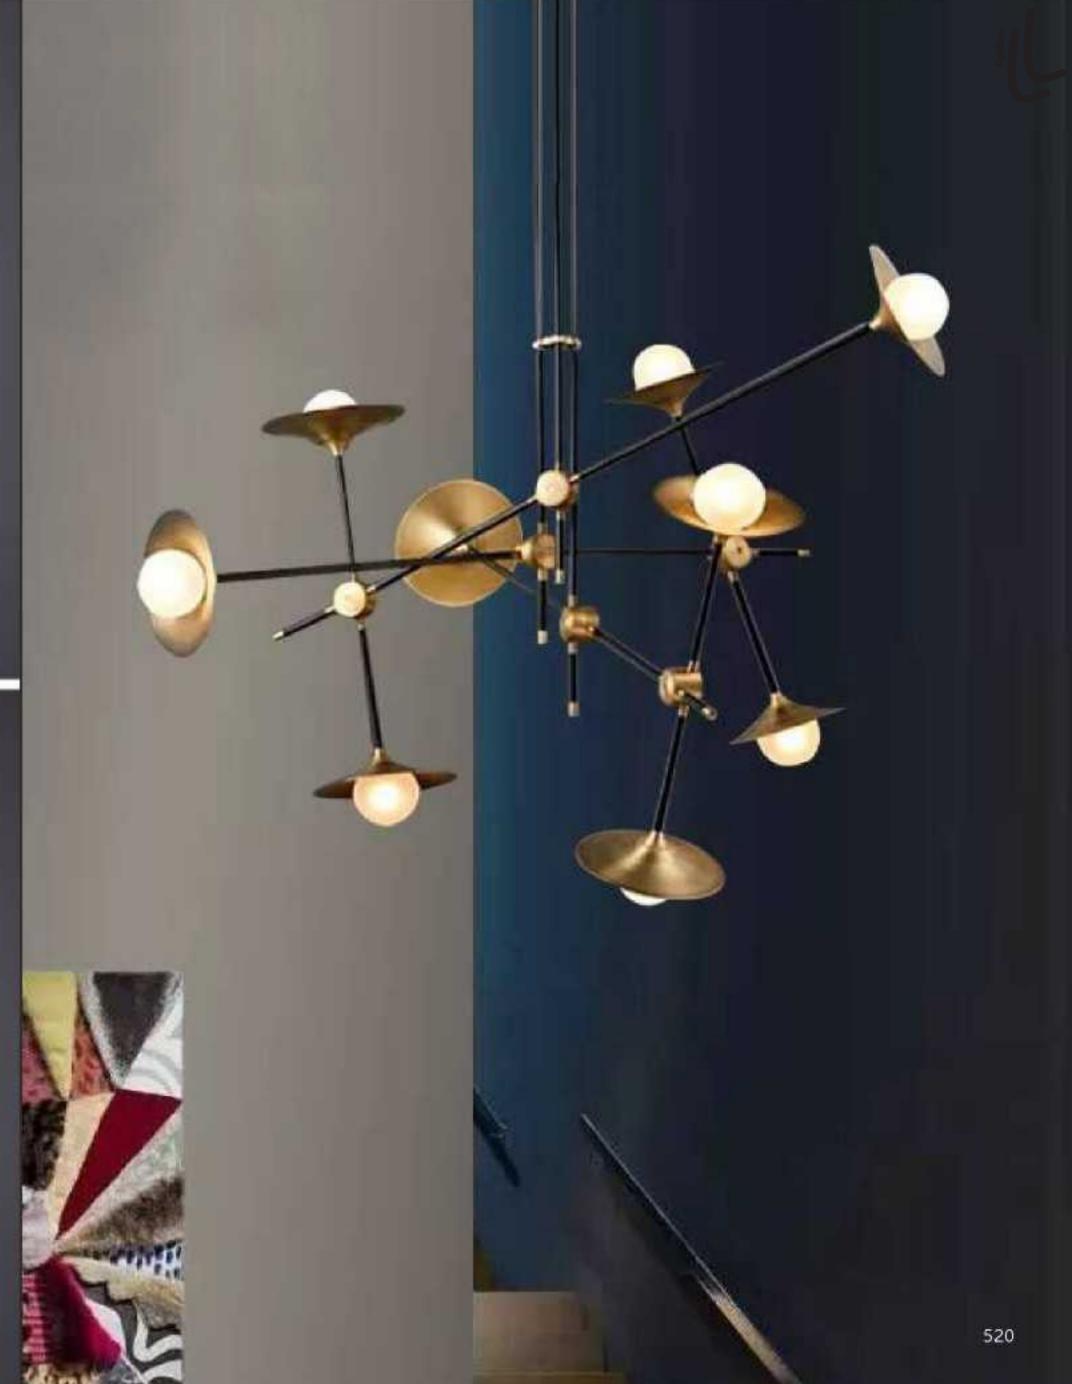

## **Decorative Lighting**

"Bring you beyond"

D720\*H1450

9592F D280\*H1500

9110P D520\*H50

1035P L1200 \* W 800 \*H 410

6983F Ф320\*Н1350

6984T gold D260\*H620