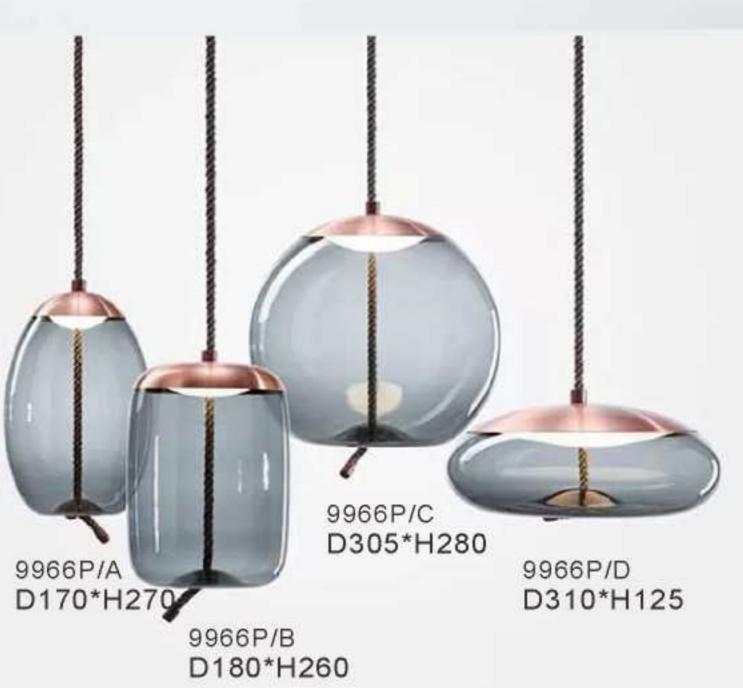

9967P/L L1000\*350\*H300

9967P/D800 9967P/D600

9942- B-S D510H580 9942- B-L D750H810

9942- C-S D760H870 9942- C-L D1360H1360

9707P/S L900\*W350\*H400 9707P/L L1250\*W650\*H520 9707P/XL L1950\*W1000\*H1420