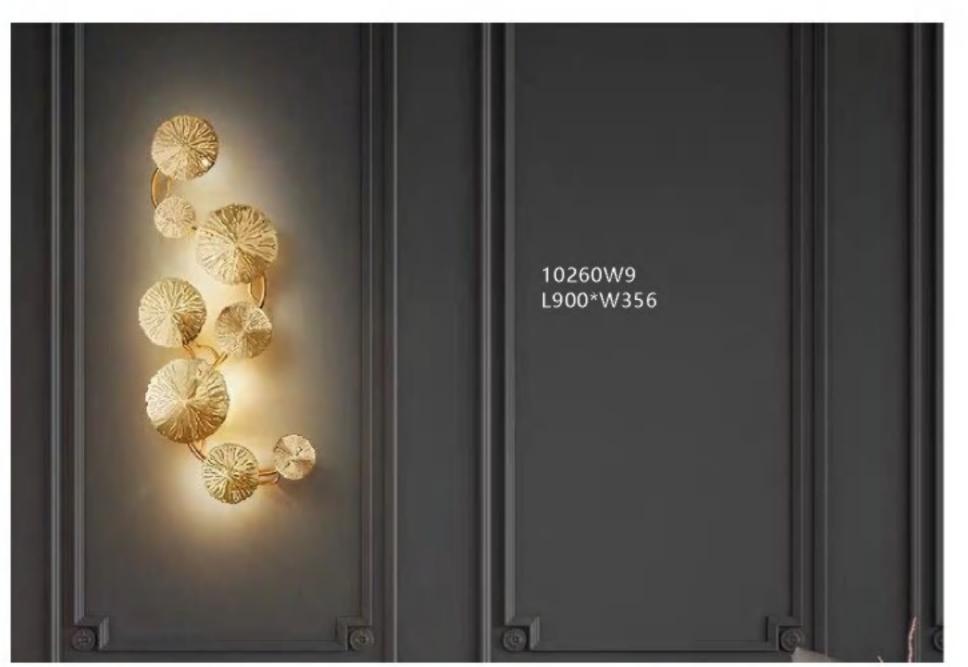

W250\*H250



10675P/2A D250\*W250\*H490







10345P/3A



10345P/3B











9528P/XS

9528P/S

9528P/M

9528P/L

D220\*H240

D350\*H370

D420\*H440

D550\*H570





10342P D655\*H830









10240T/GOLD D250\*H80





10240T/copper D250\*H80





6003P D220\*H2000









10260T/L BK φ370\*H690













10249P/1 D100\*H300









10552P











10267P/Grey D750\*H420





9129P 00000 D320\*H260















10229P S: D250 M: D350 L: D450













10340P/WH D330\*H300















10348P/1

S: L495\*W140\*H307 L: L495\*W220\*H387



L320\*W140\*H1500

















10254P/A-6 D450\*HH650





10254P/B-4 L550\*H450

10254P/B-7 L1000\*H450



























































10238P/3



10238P D450/D650 D850/D1080



10238P/2































7029T D400\*H460













7028F BK

52CM

160CM







9965F D240\*H1300

456























9911P/8 D950H530

















10049T white Ø300\*H440







9080T/SD280\*H260 9080T/LD394\*H369











9962P D600\*H300





9962P D600\*H300

9962P D600\*H300

















9969T/B D350\*H280















9914P/A D250\*H450



9914P/B D200\*H250

499







9936P D385\*H360







































9967P/L L1000\*350\*H300





9967P/D800 9967P/D600





9942- B-S D510H580 9942- B-L D750H810

9942- C-S D760H870 9942- C-L D1360H1360





9707P/S L900\*W350\*H400 9707P/L L1250\*W650\*H520 9707P/XL L1950\*W1000\*H1420























9312F **●**○ D600\*H1650









9388P





9208 D200\*H300 Gold/Silver/Amber/Clear/Blue







9305P/S D27