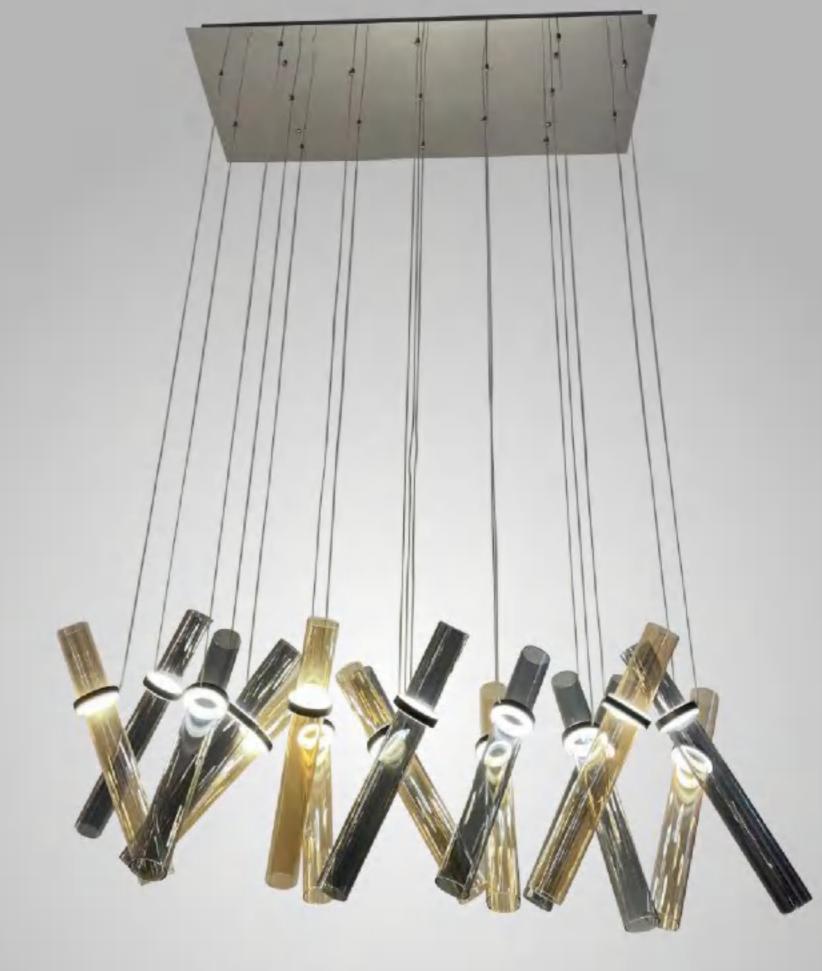

11704P/17 L800\*W300\*H1500

8827P/1 D200\*H150 8827P/19 D800\*H2000 8827P/29 D1160\*H3000 8827P/45 D1500\*H3000

8109W S: D600\*H120 M: D800\*H120 L: D1000\*H120

9550W/R S D600\*H120 9550W/R L D800\*H120

8072W/S D610\*H100 8072W/L D810\*H100