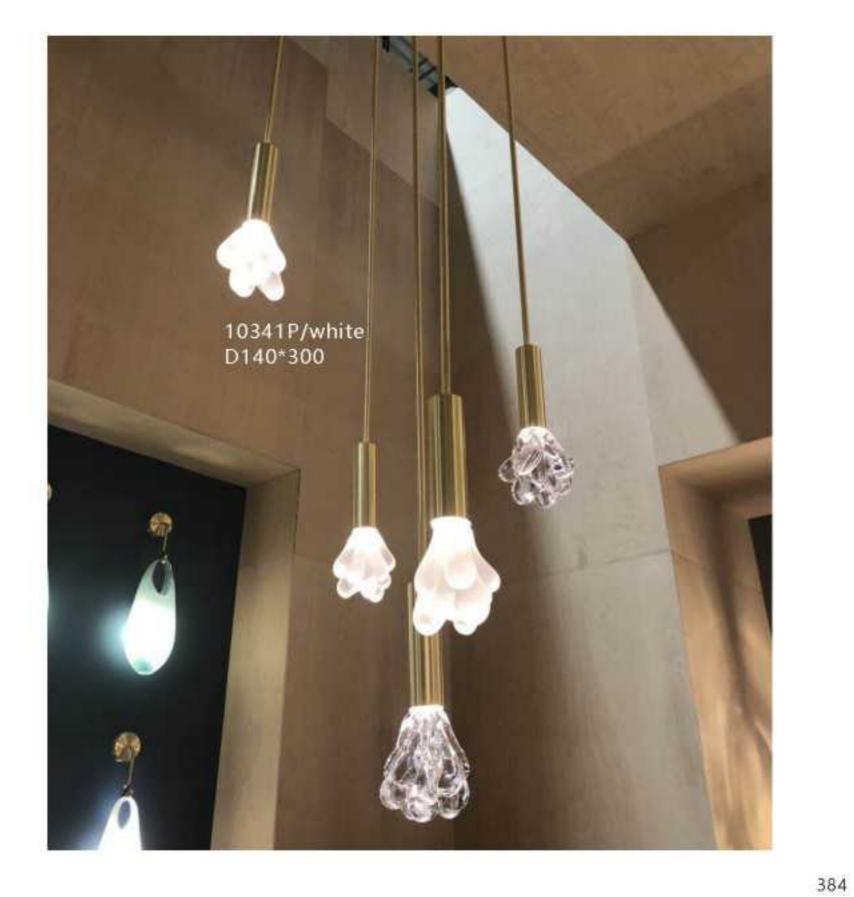

6984T copper D260\*H620

6984T silver D260\*H620

10303P White D800\*H600

D1300\*H200

10308P/L L1477\*W759\*H559

10308W/4 W600\*H680\*E361

10308W/5 W600\*H680\*E361

031