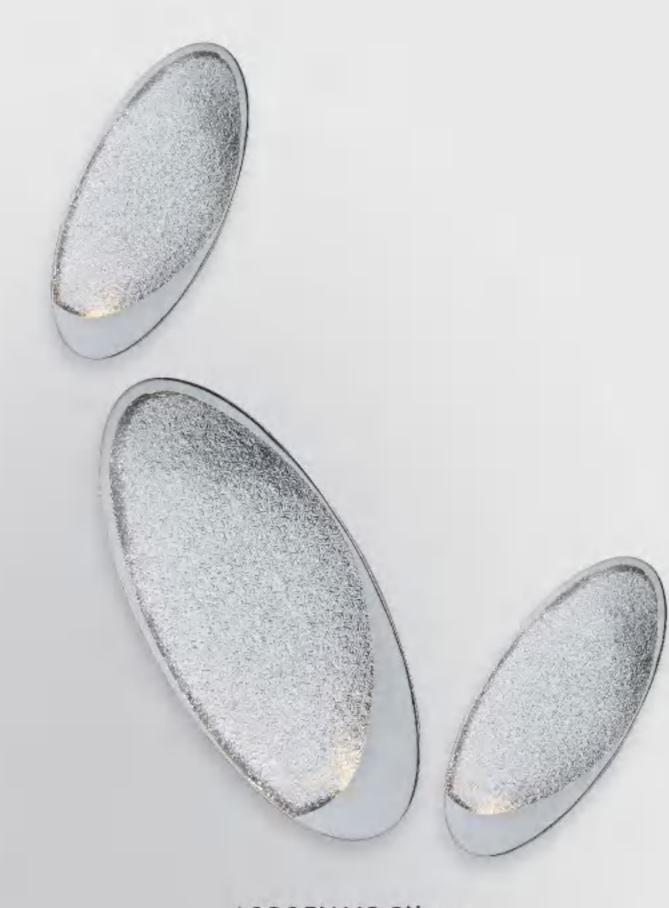

9817P/5 Black D700\*H470

10302P/R900+500 Ф900\*H1450

9153P/6 Black D450\*H426

9153P/10 Black D450\*H605

9153W/2 Black D240\*H450

10309W W199\*E183\*H502

10309T D230\*H542

10305W/S Silver L350\*160\*H50