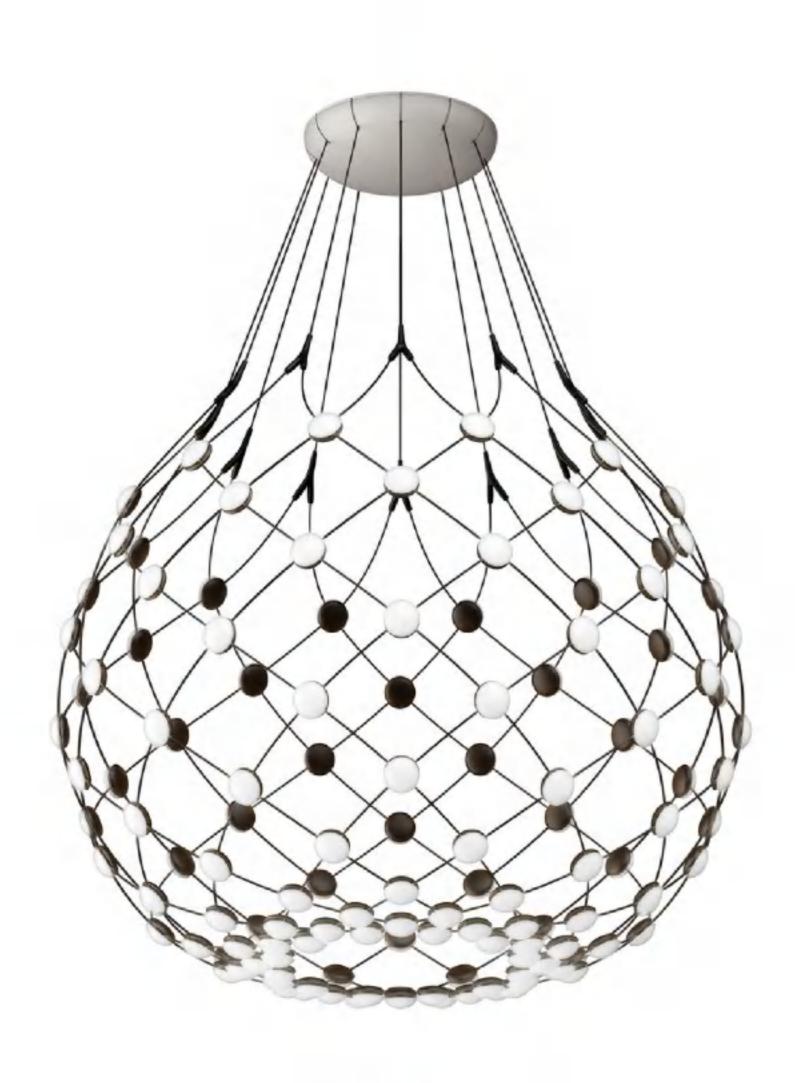

9312F **●**○ D600\*H1650

9388P

9208 D200\*H300 Gold/Silver/Amber/Clear/Blue

9305P/S D270\*H270 9305P/L D380\*H380

9306P D180\*H300

551

9203P D160/D220/D300/D480 white/black/grey/green/coffee

7095F D600\*H1800-2400