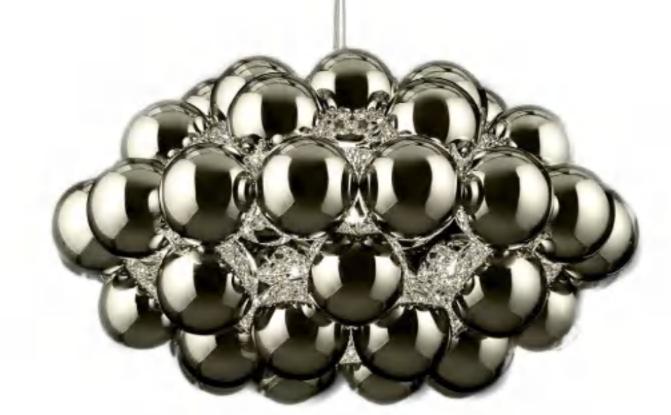

## **Decorative Lighting**

"Bring you beyond"

D720\*H1450

9592F D280\*H1500

9110P D520\*H50

1035P L1200 \* W 800 \*H 410

6983F Ф320\*Н1350

6984T gold D260\*H620