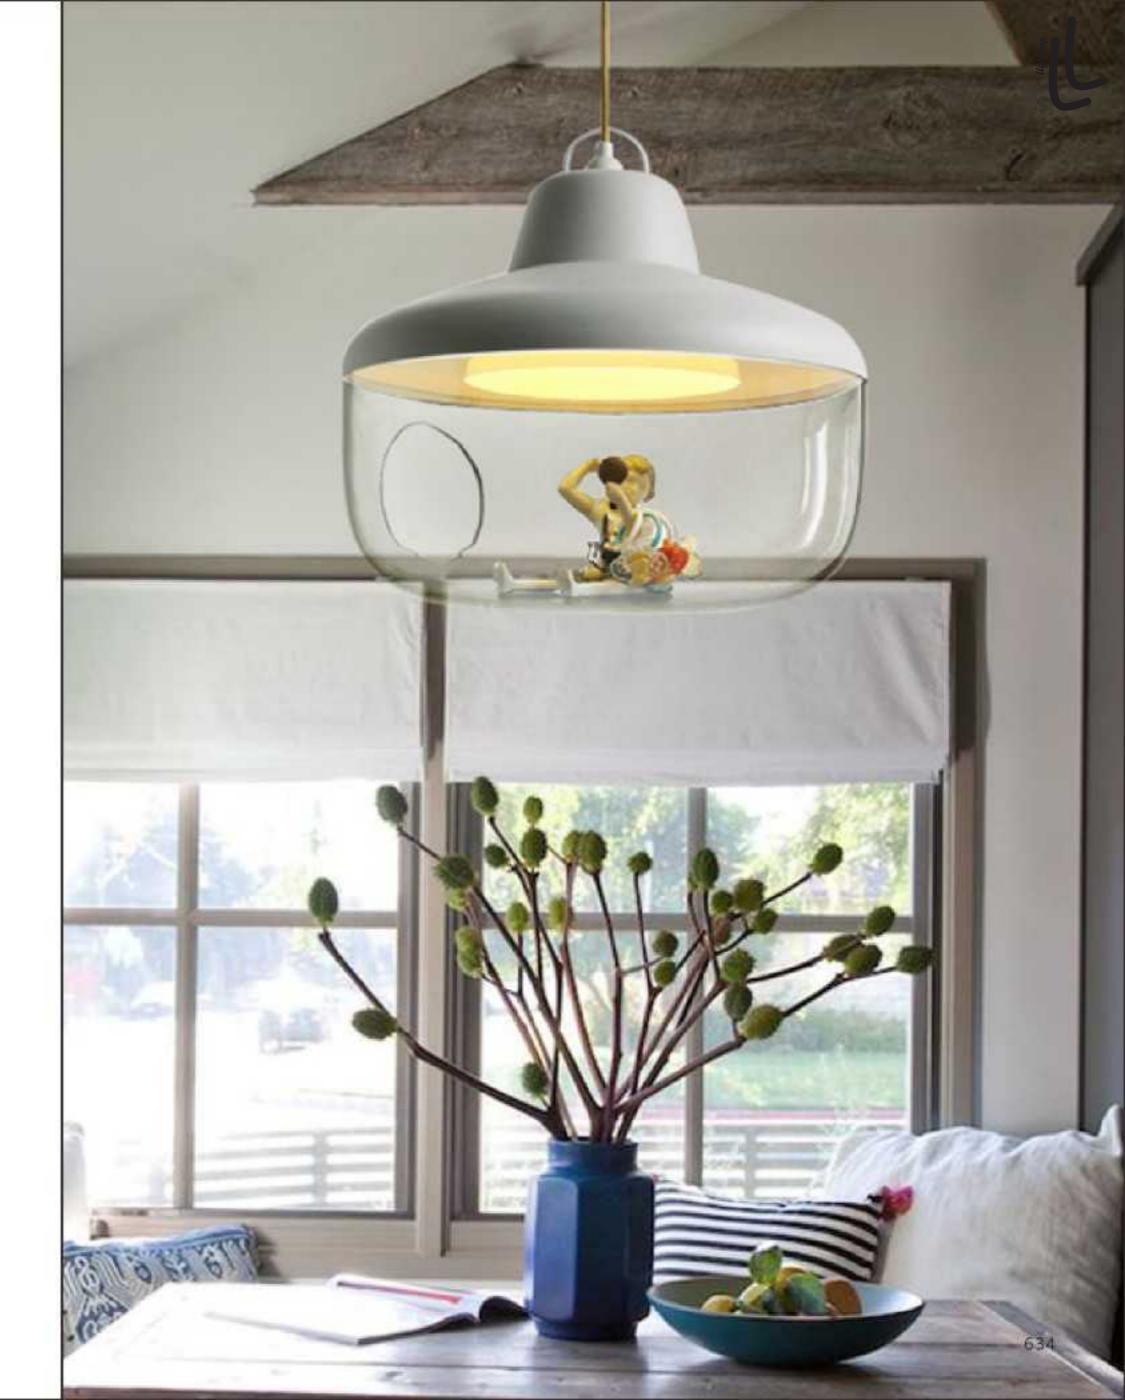

## **Decorative Lighting**

"Bring you beyond"

D720\*H1450

9592F D280\*H1500

9110P D520\*H50

1035P L1200 \* W 800 \*H 410

6983F Ф320\*Н1350

6984T gold D260\*H620