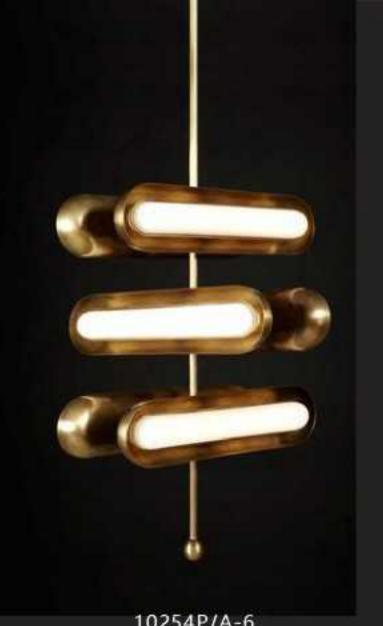

L320\*W140\*H1500

10254P/A-6 D450\*HH650

10254P/B-4 L550\*H450

10254P/B-7 L1000\*H450

10238P/3

10238P D450/D650 D850/D1080

10238P/2

7029T D400\*H460