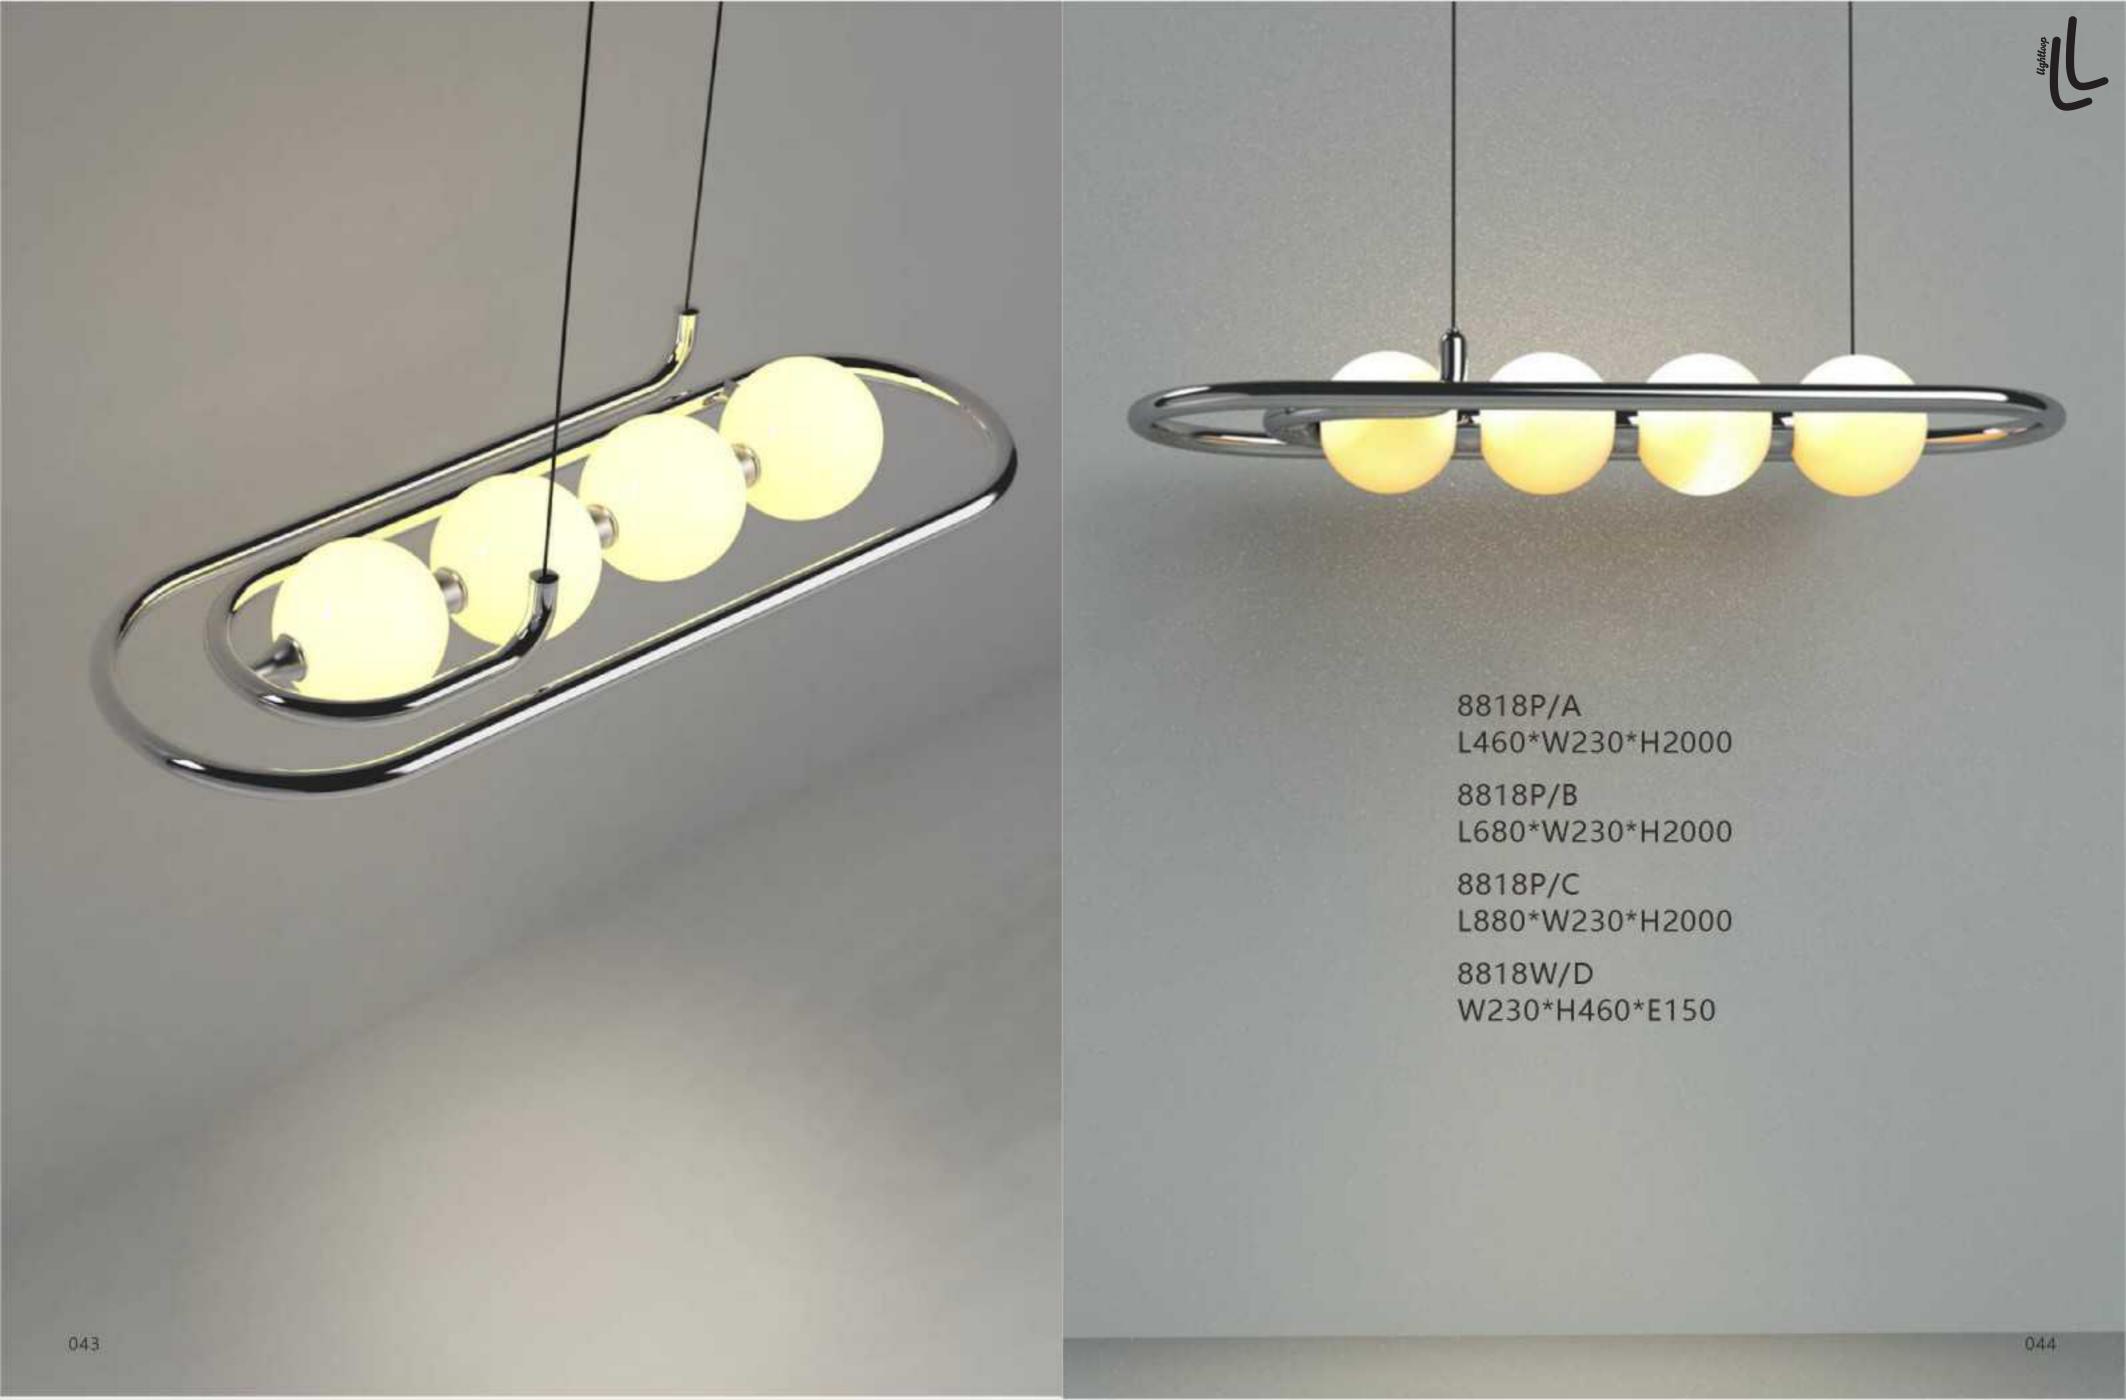

## **Decorative Lighting**



"Bring you beyond"













D720\*H1450















9592F D280\*H1500







9110P D520\*H50





1035P L1200 \* W 800 \*H 410













6983F Ф320\*Н1350







6984T gold D260\*H620



6984T copper D260\*H620



6984T silver D260\*H620















10303P White D800\*H600





D1300\*H200









10308P/L L1477\*W759\*H559



10308W/4 W600\*H680\*E361



10308W/5 W600\*H680\*E361

031









9817P/5 Black D700\*H470







10302P/R900+500 Ф900\*H1450

















9153P/6 Black D450\*H426



9153P/10 Black D450\*H605



9153W/2 Black D240\*H450















10309W W199\*E183\*H502



10309T D230\*H542























10305W/S Silver L350\*160\*H50







10306P/S Brass Φ200\*H235 10306P/L Brass Φ300\*H350



10306P/5 Brass Ф600\*Н1500



10306P/3 Brass Ф600\*Н1500





10306P/S Black Φ200\*H235 10306P/L Black Φ300\*H350



10306P/5 Black Ф600\*Н1500



10306P/3 Black Ф600\*Н1500









11704P/17 L800\*W300\*H1500



































8827P/1 D200\*H150 8827P/19 D800\*H2000 8827P/29 D1160\*H3000 8827P/45 D1500\*H3000







8109W S: D600\*H120 M: D800\*H120 L: D1000\*H120









9550W/R S D600\*H120 9550W/R L D800\*H120









8072W/S D610\*H100 8072W/L D810\*H100



8109P/R S: D800\*H450 L: D1000\*H450





10707W