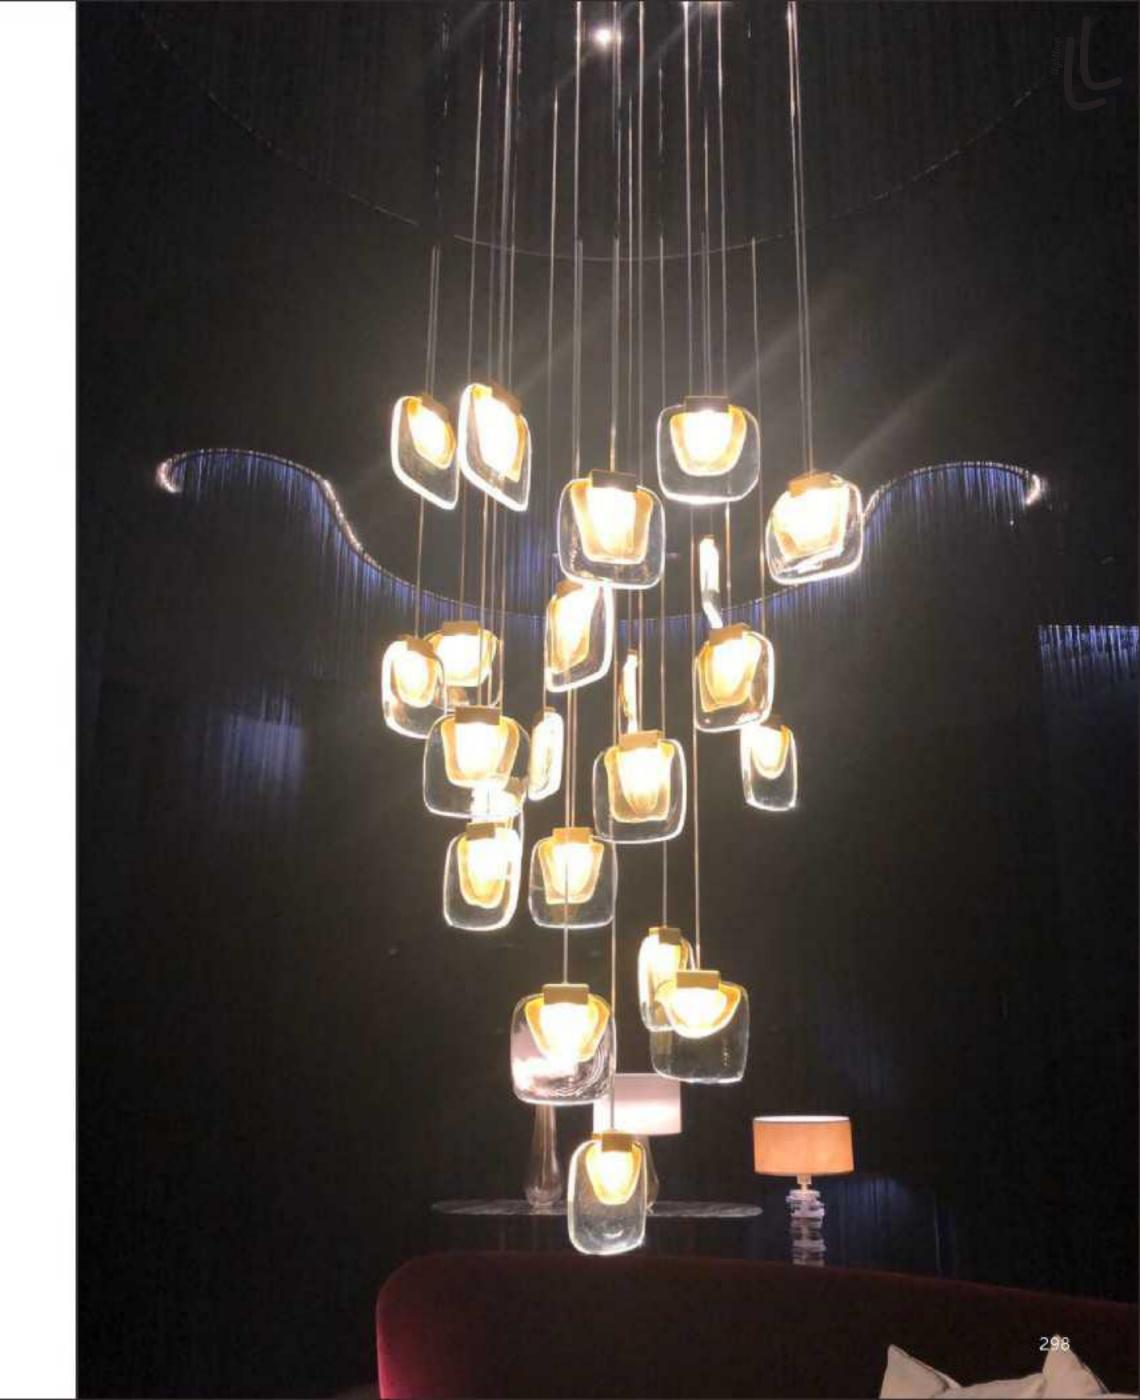

H259

























8836P/L L1300\*W200\*H250



8836P D600\*H230 D800\*H230 D1000\*H230







8825P/Copper D760\*H550



8825P/Silver D760\*H550



































10248P/B-2 D350\*H960

10248P/B-3 D160\*H1180







10248F2 D300\*H1300



10248F1 D300\*H1250

211



















8711P L1500\*W150\*H230













10801P/ GOLD 10801P/ SV D630\*270\*621 D630\*270\*622

229









10116P/S D600\*W320 10116P/L D1200\*W620











10213T1 D200\*H250







9572P/B D200\*H1250

















10708P/6 D710\*H55



10708P/8 D890\*H55













19152/3 clear glass ball:D110 D130 D150











10700P D420\*H1500











10803P/1 D90\*H300

























10114C









10922P/8 D1000\*H550







10115W D160\*H220











































10926P1 Φ400\*H80 Φ600\*H80 Φ800\*H80 Φ1000\*H80 10926P2 D800+D400 D1000+D600 10926P3 D800+D600+D400













10706P/30 D1180\*H570











10687P D220\*H420























10338W D100\*H1350









10087P1 L1200\*D170\*H500

10087P2 L1200\*D310\*H630



10087T D190\*H420



10579P D440\*H440



10579W D440\*H470



10579T D440\*H440





















10675P1 L250\*W250\*H250



10675T2 D320\*W320\*H680



10675P3 L730\*W250\*H250



10675P/2A D250\*W250\*H490







10345P/3A



10345P/3B











9528P/XS

9528P/S

9528P/M

9528P/L

D220\*H240

D350\*H370

D420\*H440

D550\*H570





10342P D655\*H830









10240T/GOLD D250\*H80





10240T/copper D250\*H80





6003P D220\*H2000









10260T/L BK φ370\*H690













10249P/1 D100\*H300