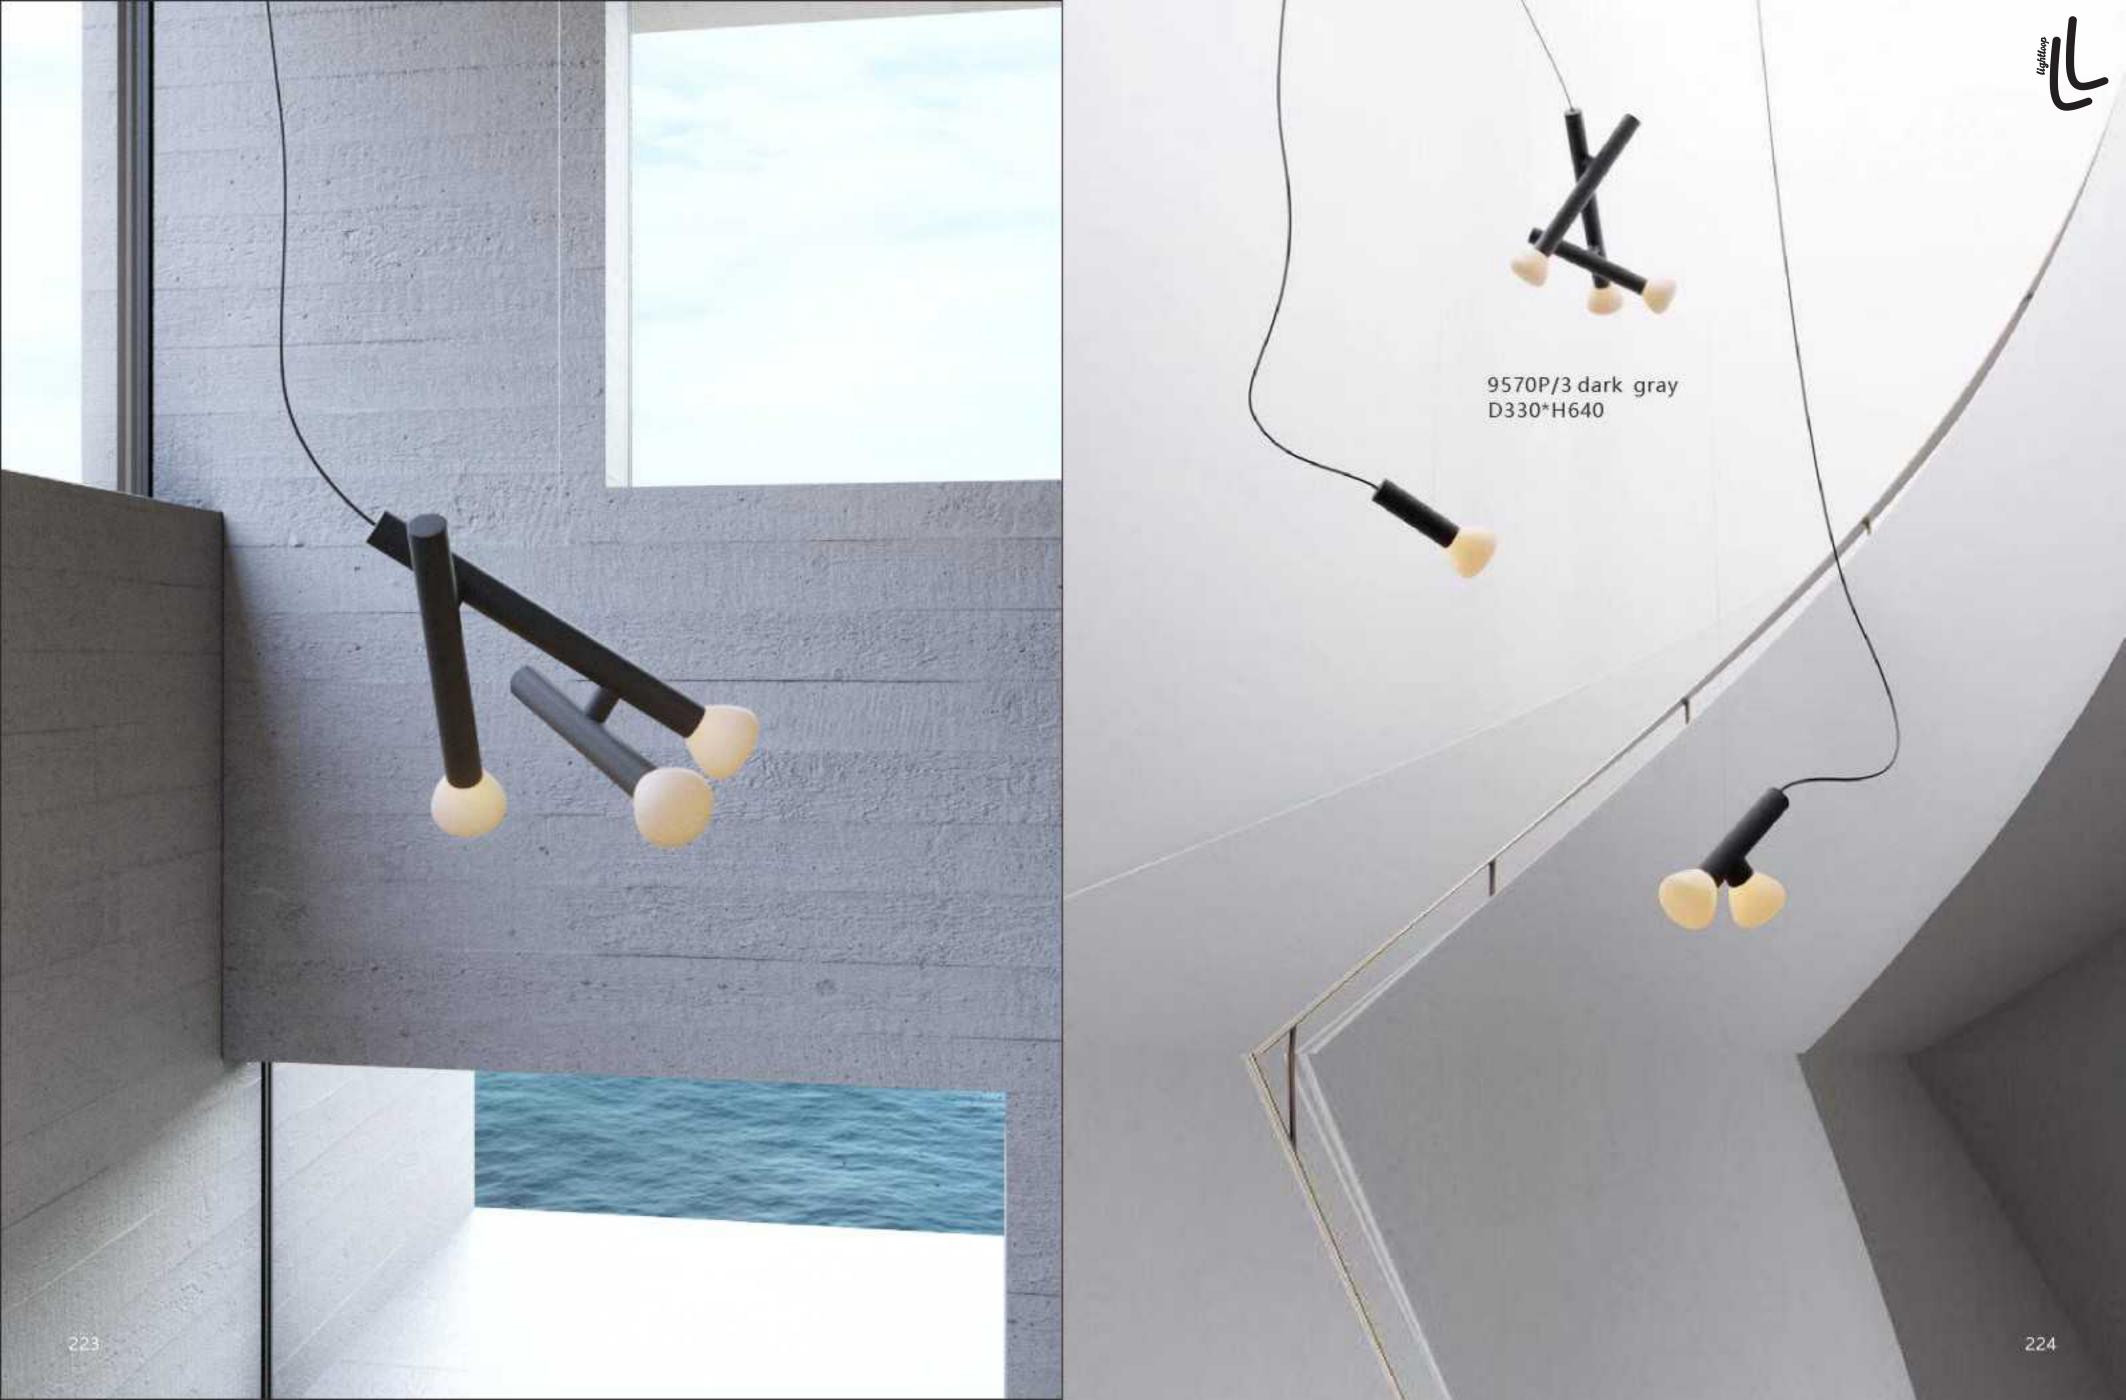

9901P S:D200\*H180 L:D325\*H295

9196P D450\*H500

9255T D330\*H500

9255F/S D355\*H1200 9255F/L D430\*H1280

9255P/S D330\*H560

9255P/L D430\*H640

9133W3 L370\*W205\*H765

9133T2 L460\*W275\*H540