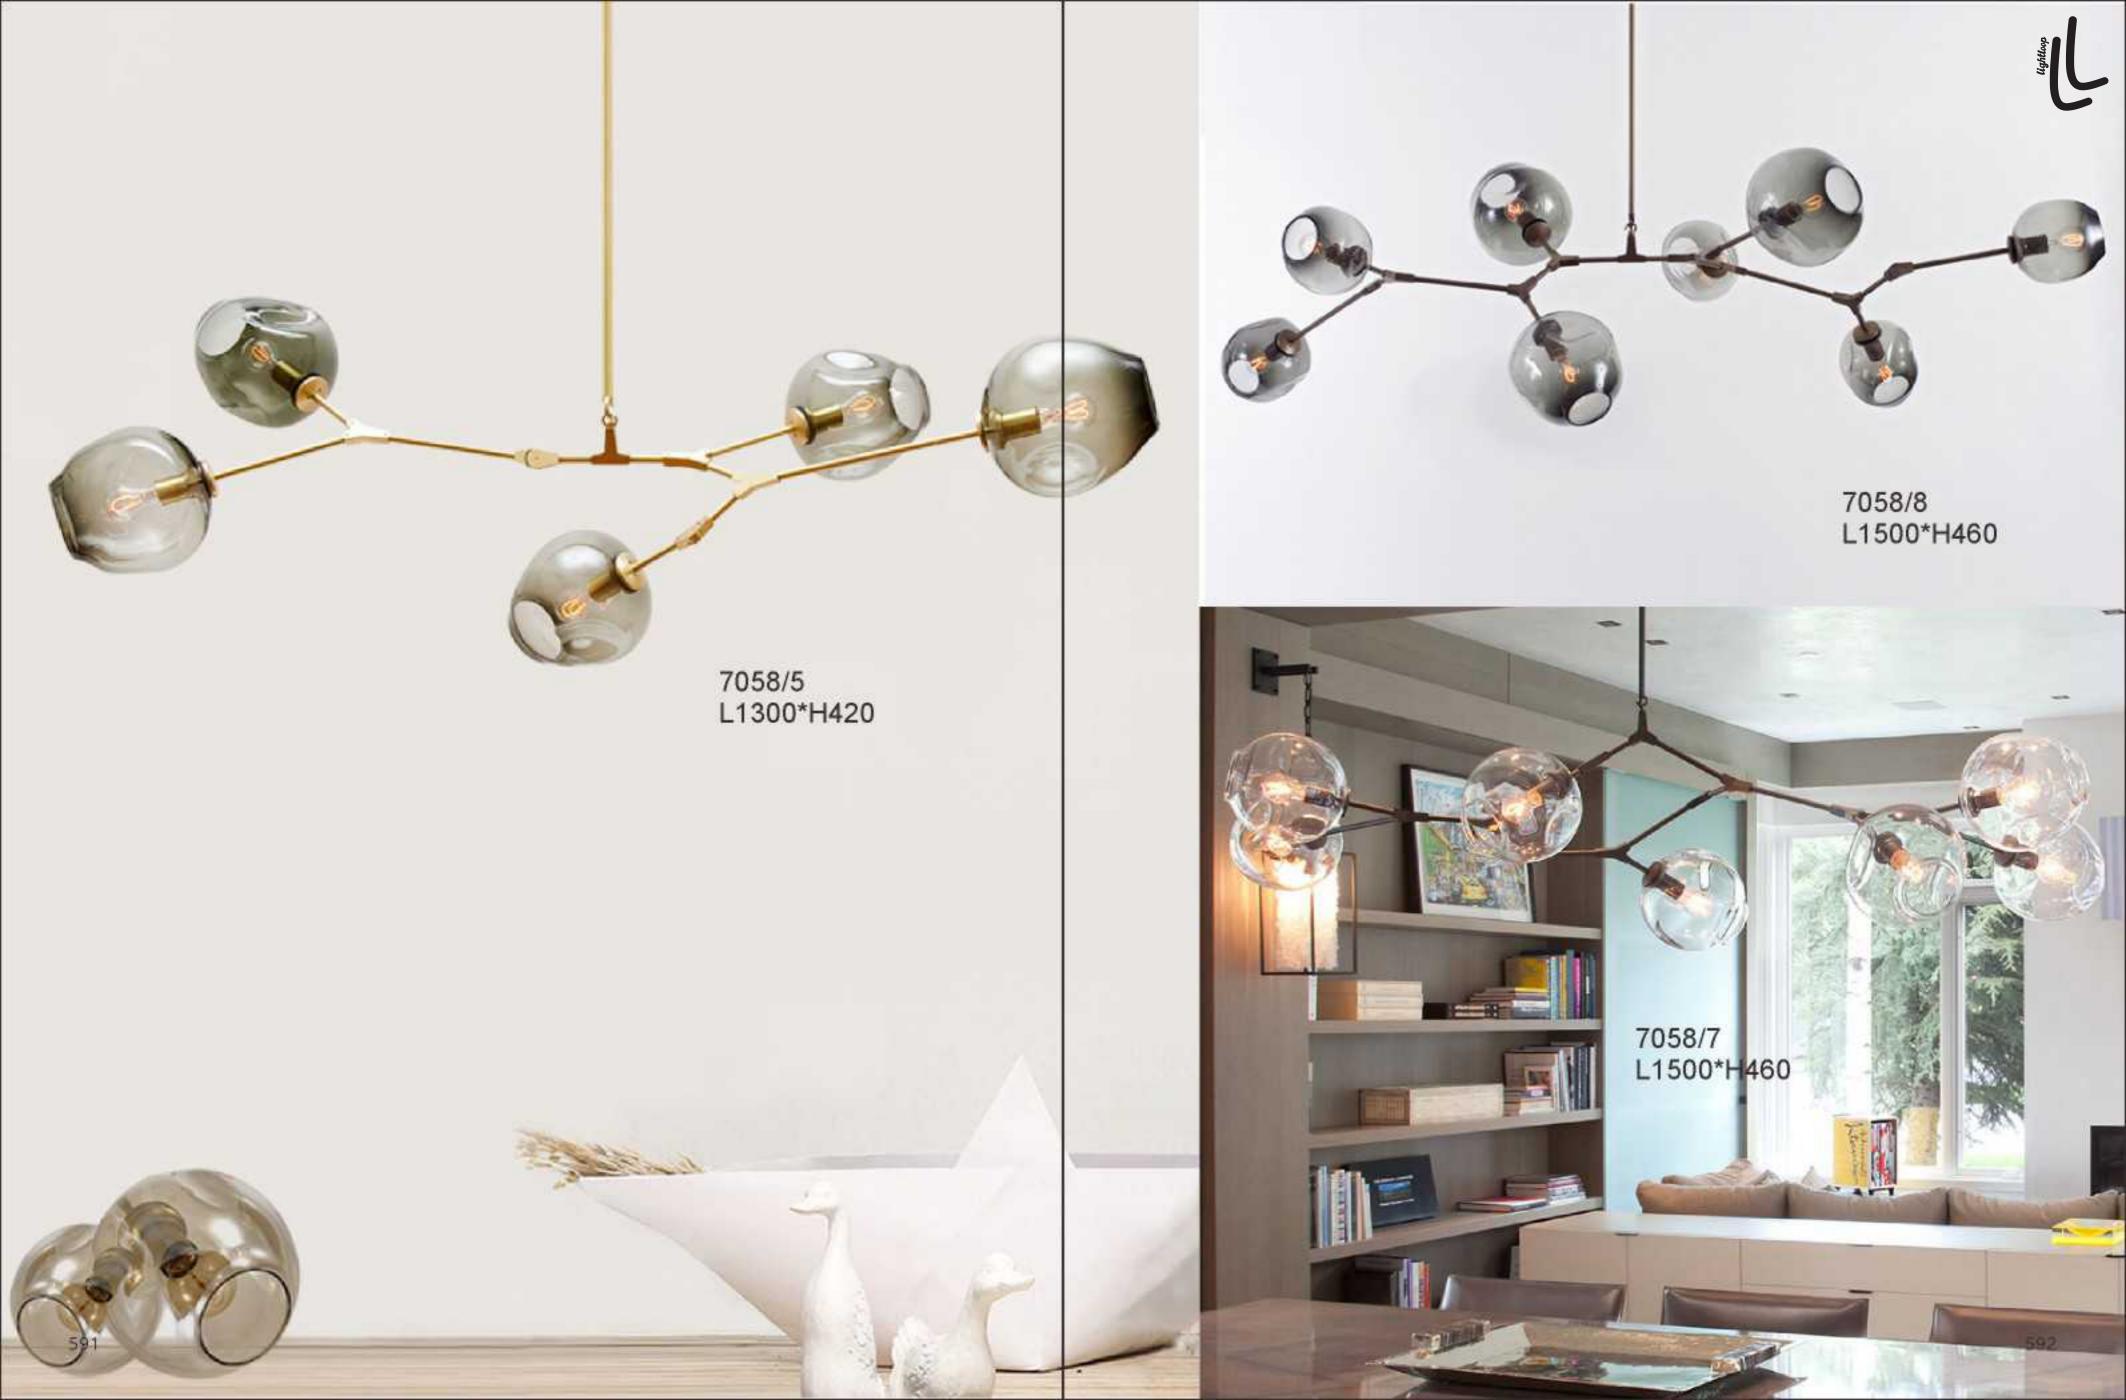

8109P/R S: D800\*H450 L: D1000\*H450

10707W L1350\*H425 L1930\*H840

8607W

10669W1 L600\*W16 10669P/S L600\*W16 10669T D150\*H460

10669W2 L1000\*W16 10669P/M L800\*W16 10669F D180\*H1500

10669P/L L1000\*W16