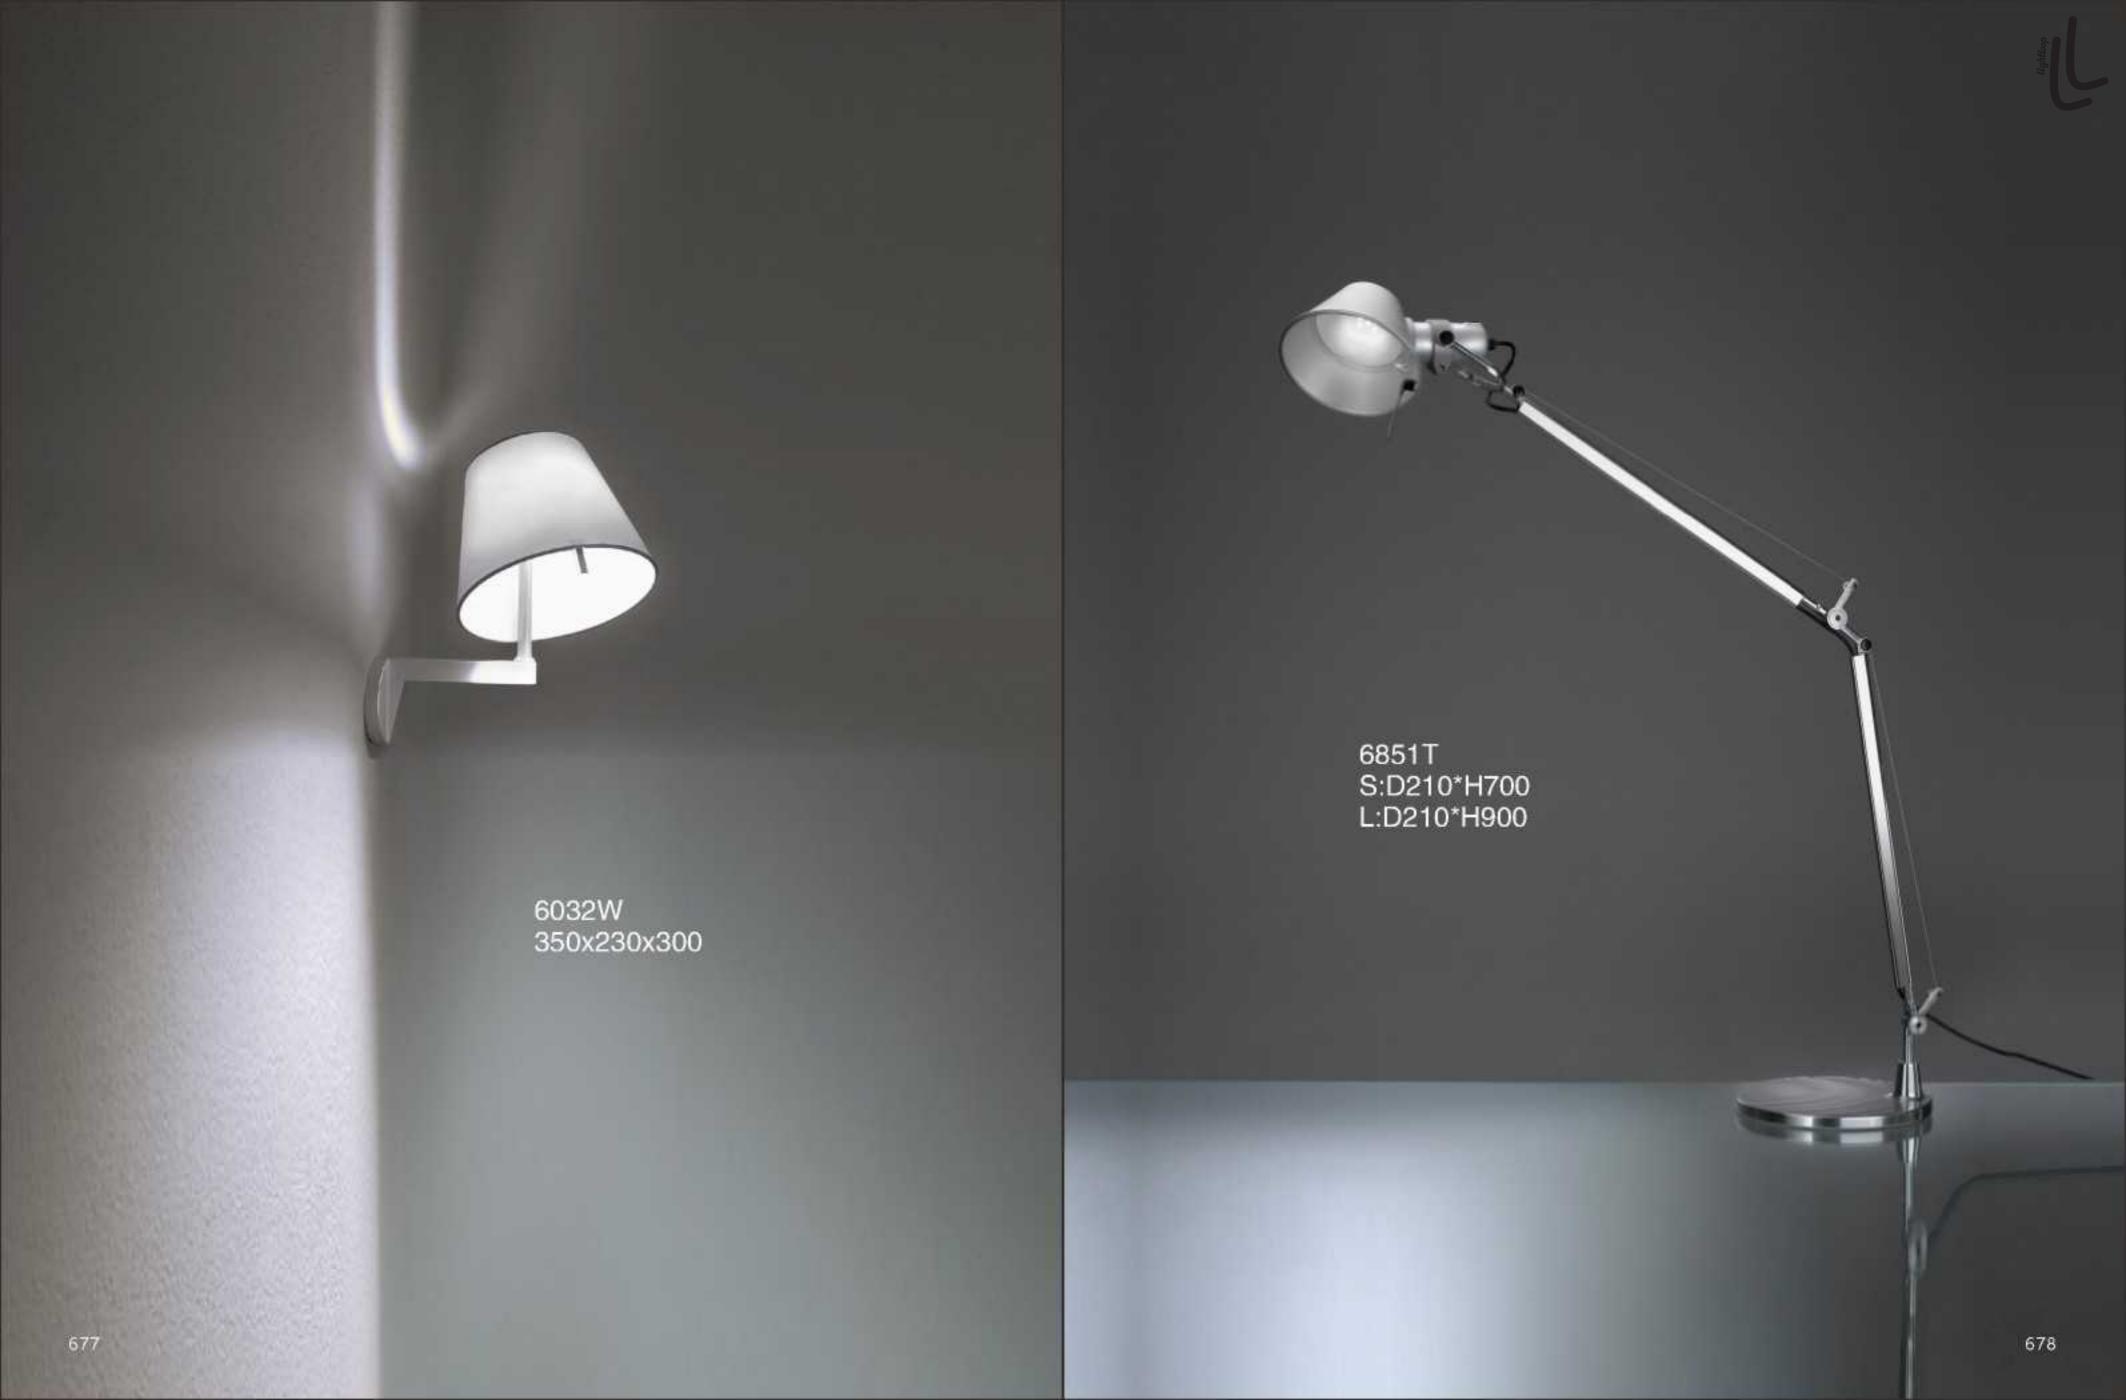

7028F BK

52CM

160CM

9965F D240\*H1300

456

9911P/8 D950H530

10049T white Ø300\*H440

9080T/SD280\*H260 9080T/LD394\*H369

9962P D600\*H300

9962P D600\*H300

9962P D600\*H300

9969T/B D350\*H280

9914P/A D250\*H450

9914P/B D200\*H250

499

9936P D385\*H360