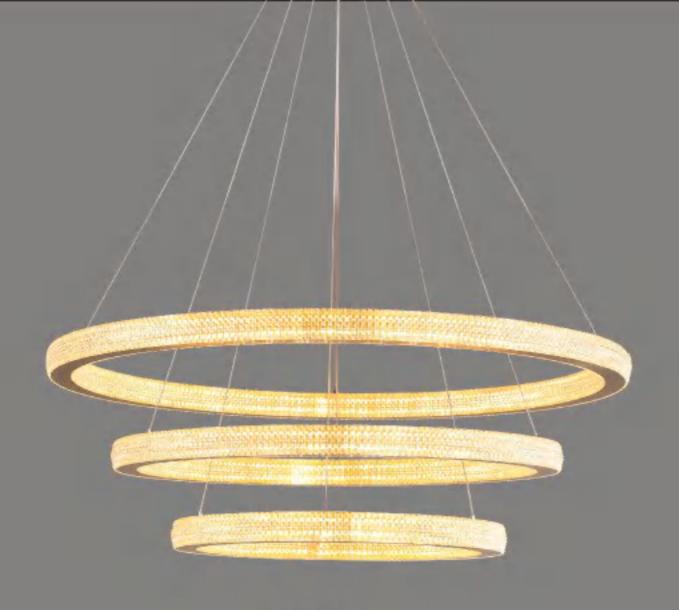

L320\*W140\*H1500

10254P/A-6 D450\*HH650

10254P/B-4 L550\*H450

10254P/B-7 L1000\*H450

10238P/3

10238P D450/D650 D850/D1080

10238P/2

7029T D400\*H460