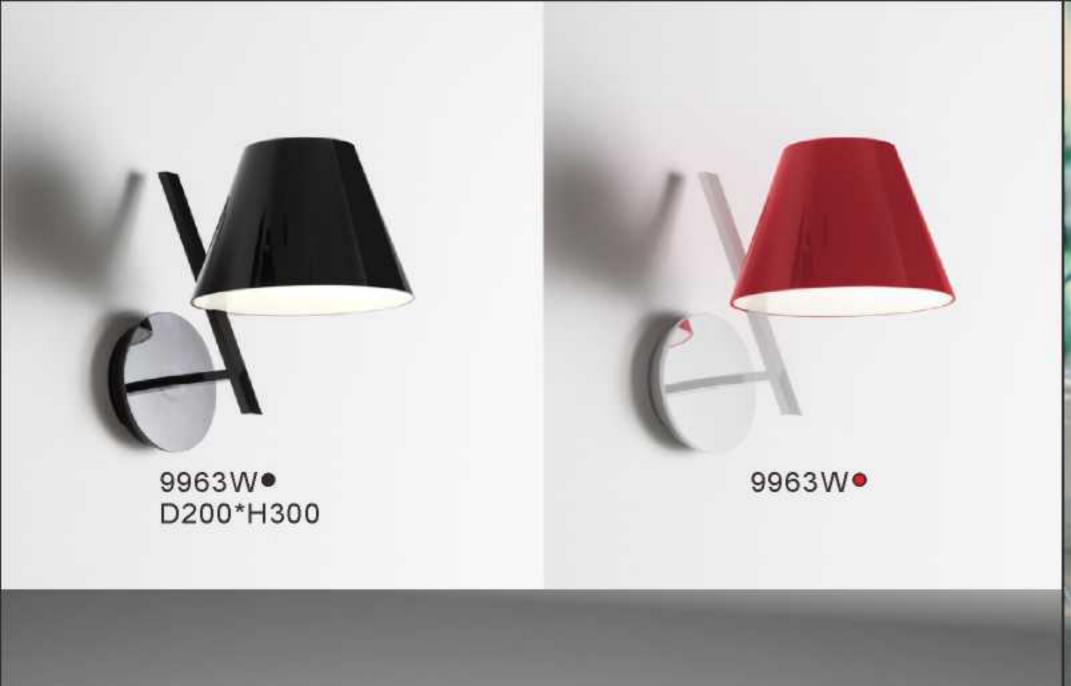

60















10229P S: D250 M: D350 L: D450













10340P/WH D330\*H300















10348P/1

S: L495\*W140\*H307 L: L495\*W220\*H387



L320\*W140\*H1500

















10254P/A-6 D450\*HH650





10254P/B-4 L550\*H450

10254P/B-7 L1000\*H450



























































10238P/3



10238P D450/D650 D850/D1080



10238P/2































7029T D400\*H460













7028F BK

52CM

160CM







9965F D240\*H1300

456























9911P/8 D950H530

















10049T white Ø300\*H440







9080T/SD280\*H260 9080T/LD394\*H369











9962P D600\*H300





9962P D600\*H300

9962P D600\*H300

















9969T/B D350\*H280















9914P/A D250\*H450



9914P/B D200\*H250

499







9936P D385\*H360







































9967P/L L1000\*350\*H300





9967P/D800 9967P/D600





9942- B-S D510H580 9942- B-L D750H810

9942- C-S D760H870 9942- C-L D1360H1360





9707P/S L900\*W350\*H400 9707P/L L1250\*W650\*H520 9707P/XL L1950\*W1000\*H1420























9312F **●**○ D600\*H1650









9388P





9208 D200\*H300 Gold/Silver/Amber/Clear/Blue







9305P/S D270\*H270 9305P/L D380\*H380

















9306P D180\*H300

551



9203P D160/D220/D300/D480 white/black/grey/green/coffee























7095F D600\*H1800-2400



9901P S:D200\*H180 L:D325\*H295







9196P D450\*H500











9255T D330\*H500

9255F/S D355\*H1200 9255F/L D430\*H1280

9255P/S D330\*H560

9255P/L D430\*H640













9133W3 L370\*W205\*H765

9133T2 L460\*W275\*H540







9214