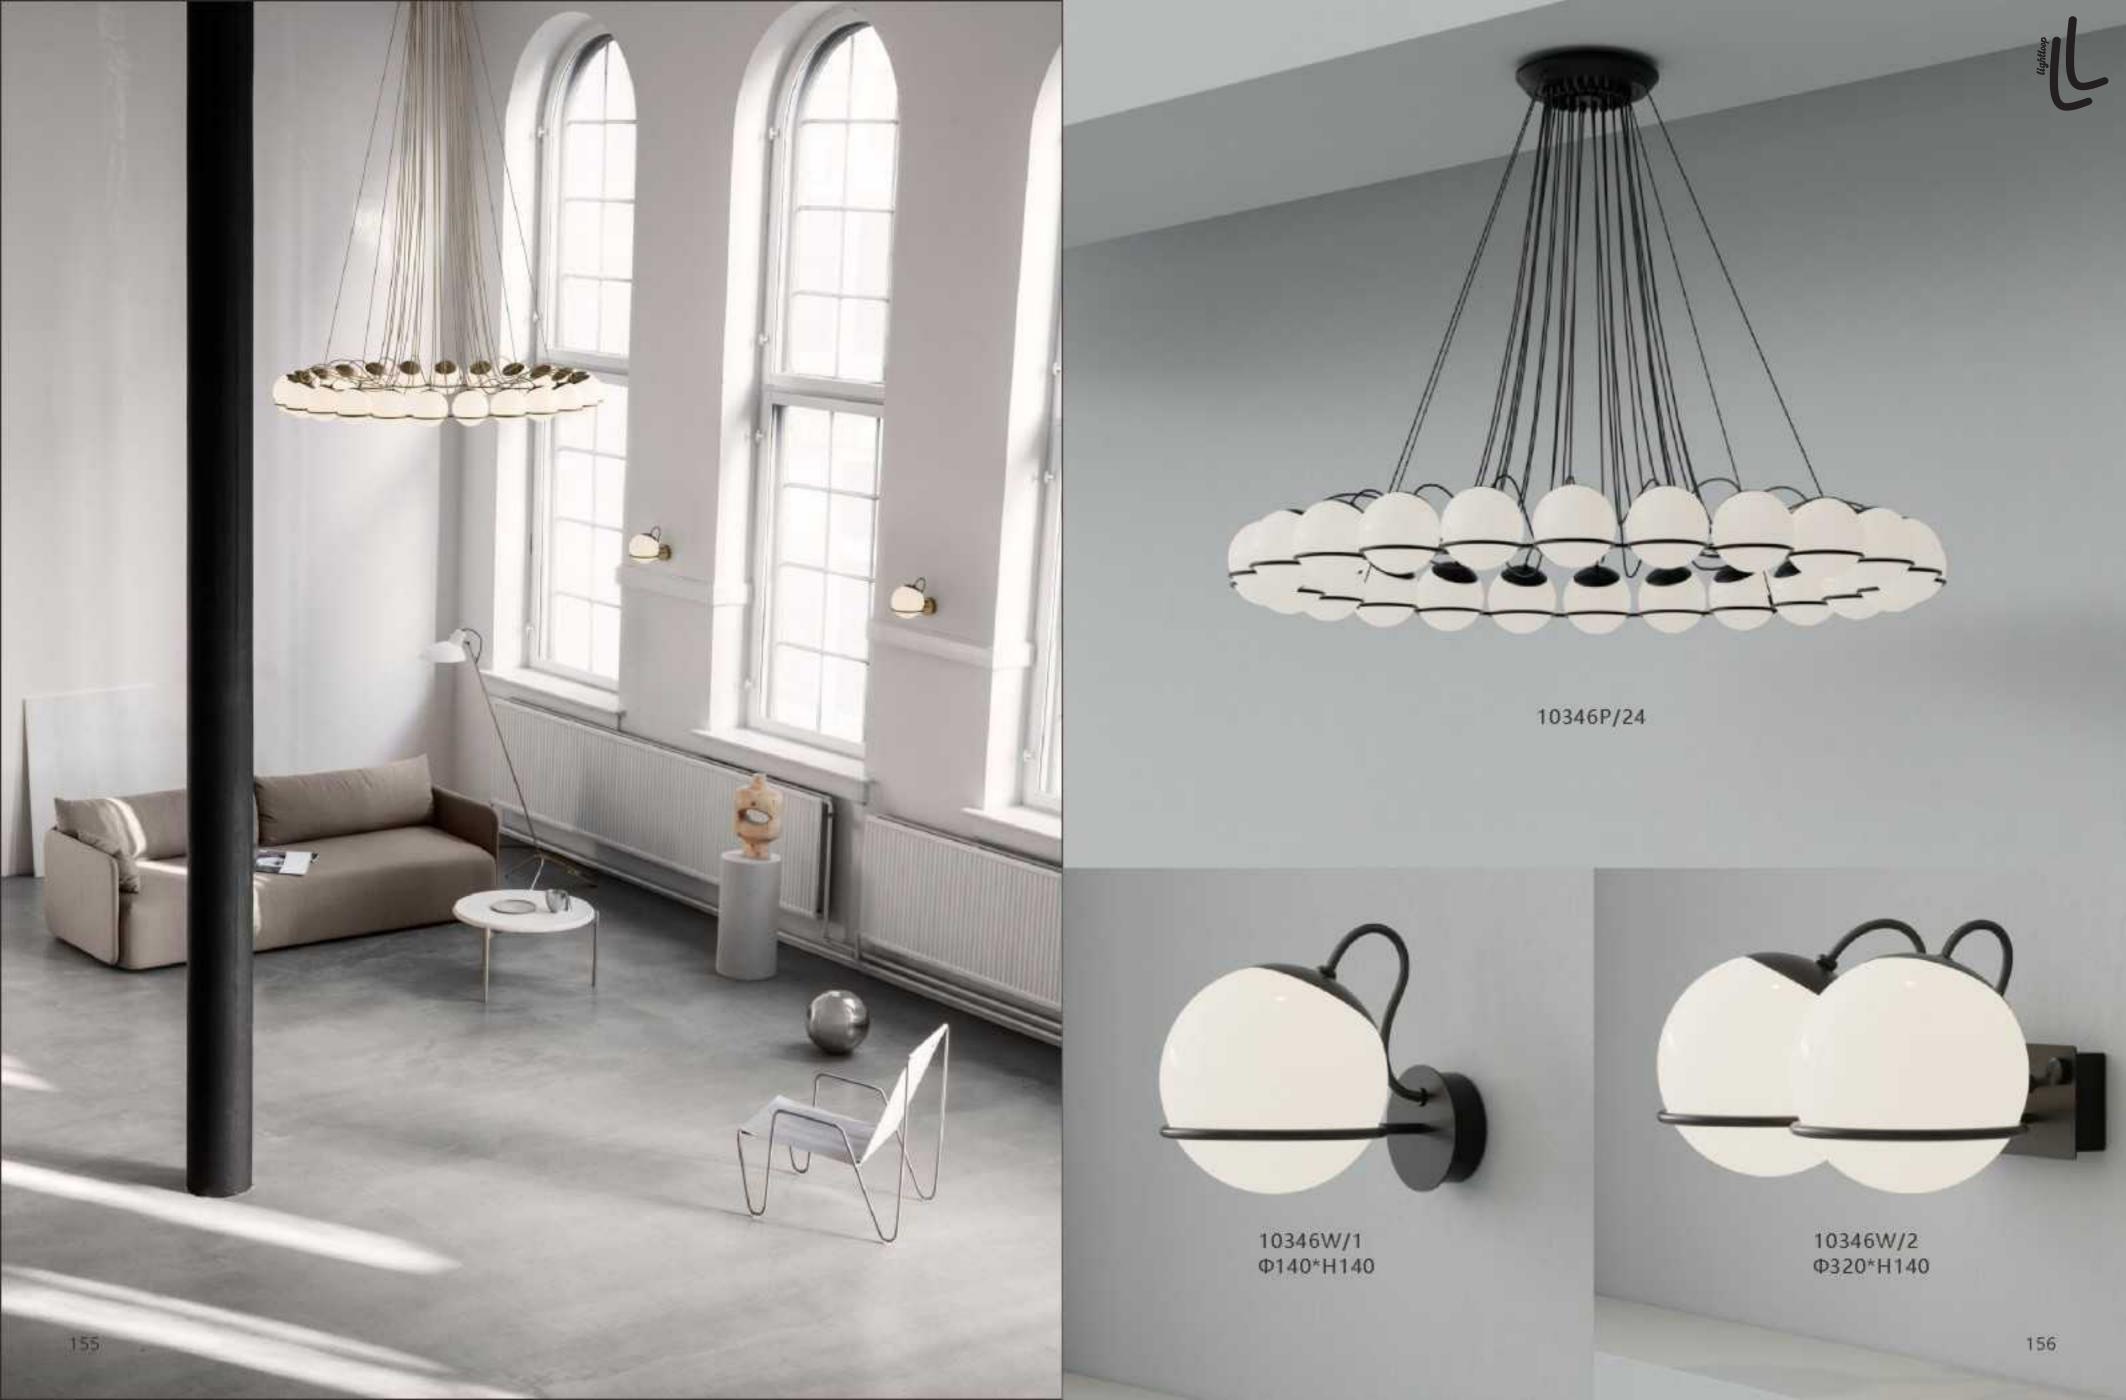

8902P/10 D450\*H2000 Base: D400\*H550

10346P/16 D1350\*H1500

12668P/L D650\*H280

10702P D200\*H259

8836P/L L1300\*W200\*H250

8836P D600\*H230 D800\*H230 D1000\*H230

8825P/Copper D760\*H550

8825P/Silver D760\*H550