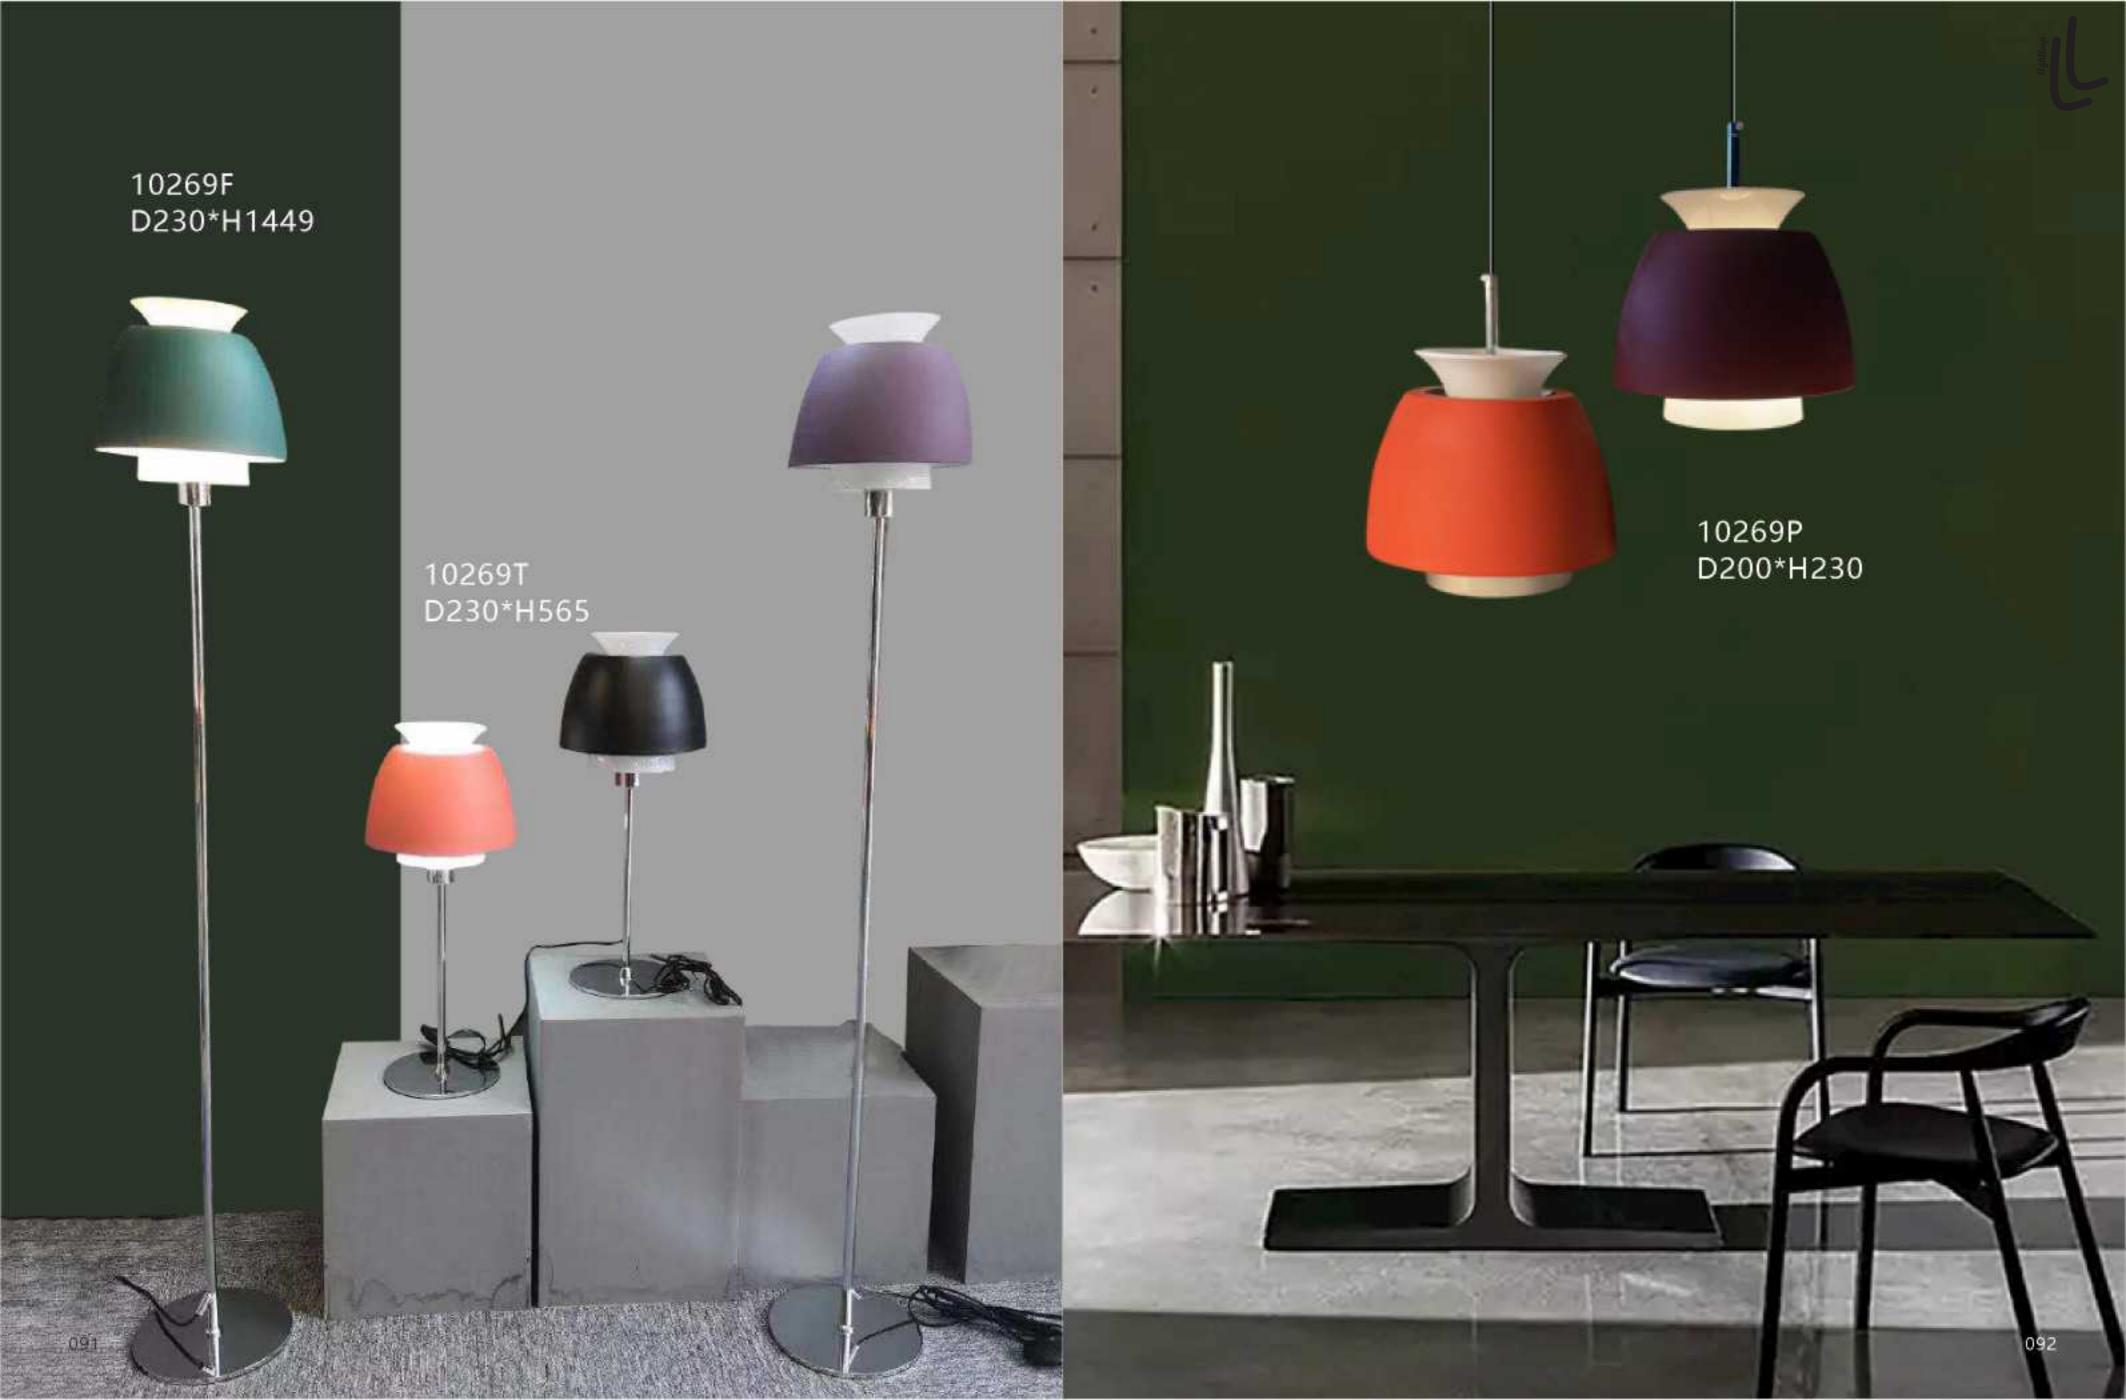

6984T gold D260\*H620



6984T copper D260\*H620



6984T silver D260\*H620















10303P White D800\*H600





D1300\*H200









10308P/L L1477\*W759\*H559



10308W/4 W600\*H680\*E361



10308W/5 W600\*H680\*E361

031









9817P/5 Black D700\*H470







10302P/R900+500 Ф900\*H1450

















9153P/6 Black D450\*H426



9153P/10 Black D450\*H605



9153W/2 Black D240\*H450















10309W W199\*E183\*H502



10309T D230\*H542























10305W/S Silver L350\*160\*H50







10306P/S Brass Φ200\*H235 10306P/L Brass Φ300\*H350



10306P/5 Brass Ф600\*Н1500



10306P/3 Brass Ф600\*Н1500





10306P/S Black Φ200\*H235 10306P/L Black Φ300\*H350



10306P/5 Black Ф600\*Н1500



10306P/3 Black Ф600\*Н1500









11704P/17 L800\*W300\*H1500



































8827P/1 D200\*H150 8827P/19 D800\*H2000 8827P/29 D1160\*H3000 8827P/45 D1500\*H3000







8109W S: D600\*H120 M: D800\*H120 L: D1000\*H120









9550W/R S D600\*H120 9550W/R L D800\*H120









8072W/S D610\*H100 8072W/L D810\*H100



8109P/R S: D800\*H450 L: D1000\*H450





10707W L1350\*H425 L1930\*H840



























8607W

































10669W1 L600\*W16 10669P/S L600\*W16 10669T D150\*H460

10669W2 L1000\*W16 10669P/M L800\*W16 10669F D180\*H1500

10669P/L L1000\*W16













8902P/10 D450\*H2000 Base: D400\*H550











10346P/16 D1350\*H1500













12668P/L D650\*H280















10702P D200\*H259

























8836P/L L1300\*W200\*H250



8836P D600\*H230 D800\*H230 D1000\*H230







8825P/Copp