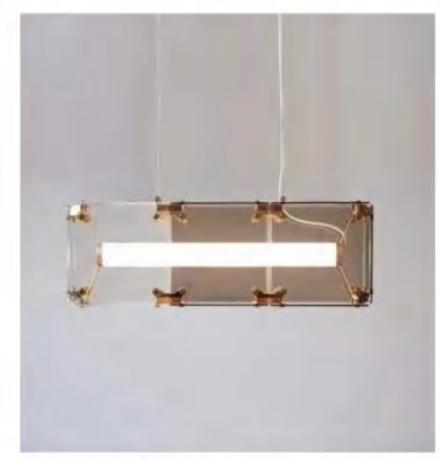

10087P2 L1200\*D310\*H630

10087T D190\*H420

10579P D440\*H440

10579W D440\*H470

10579T D440\*H440

10675P1 L250\*W250\*H250

10675T2 D320\*W320\*H680

10675P3 L730\*W250\*H250