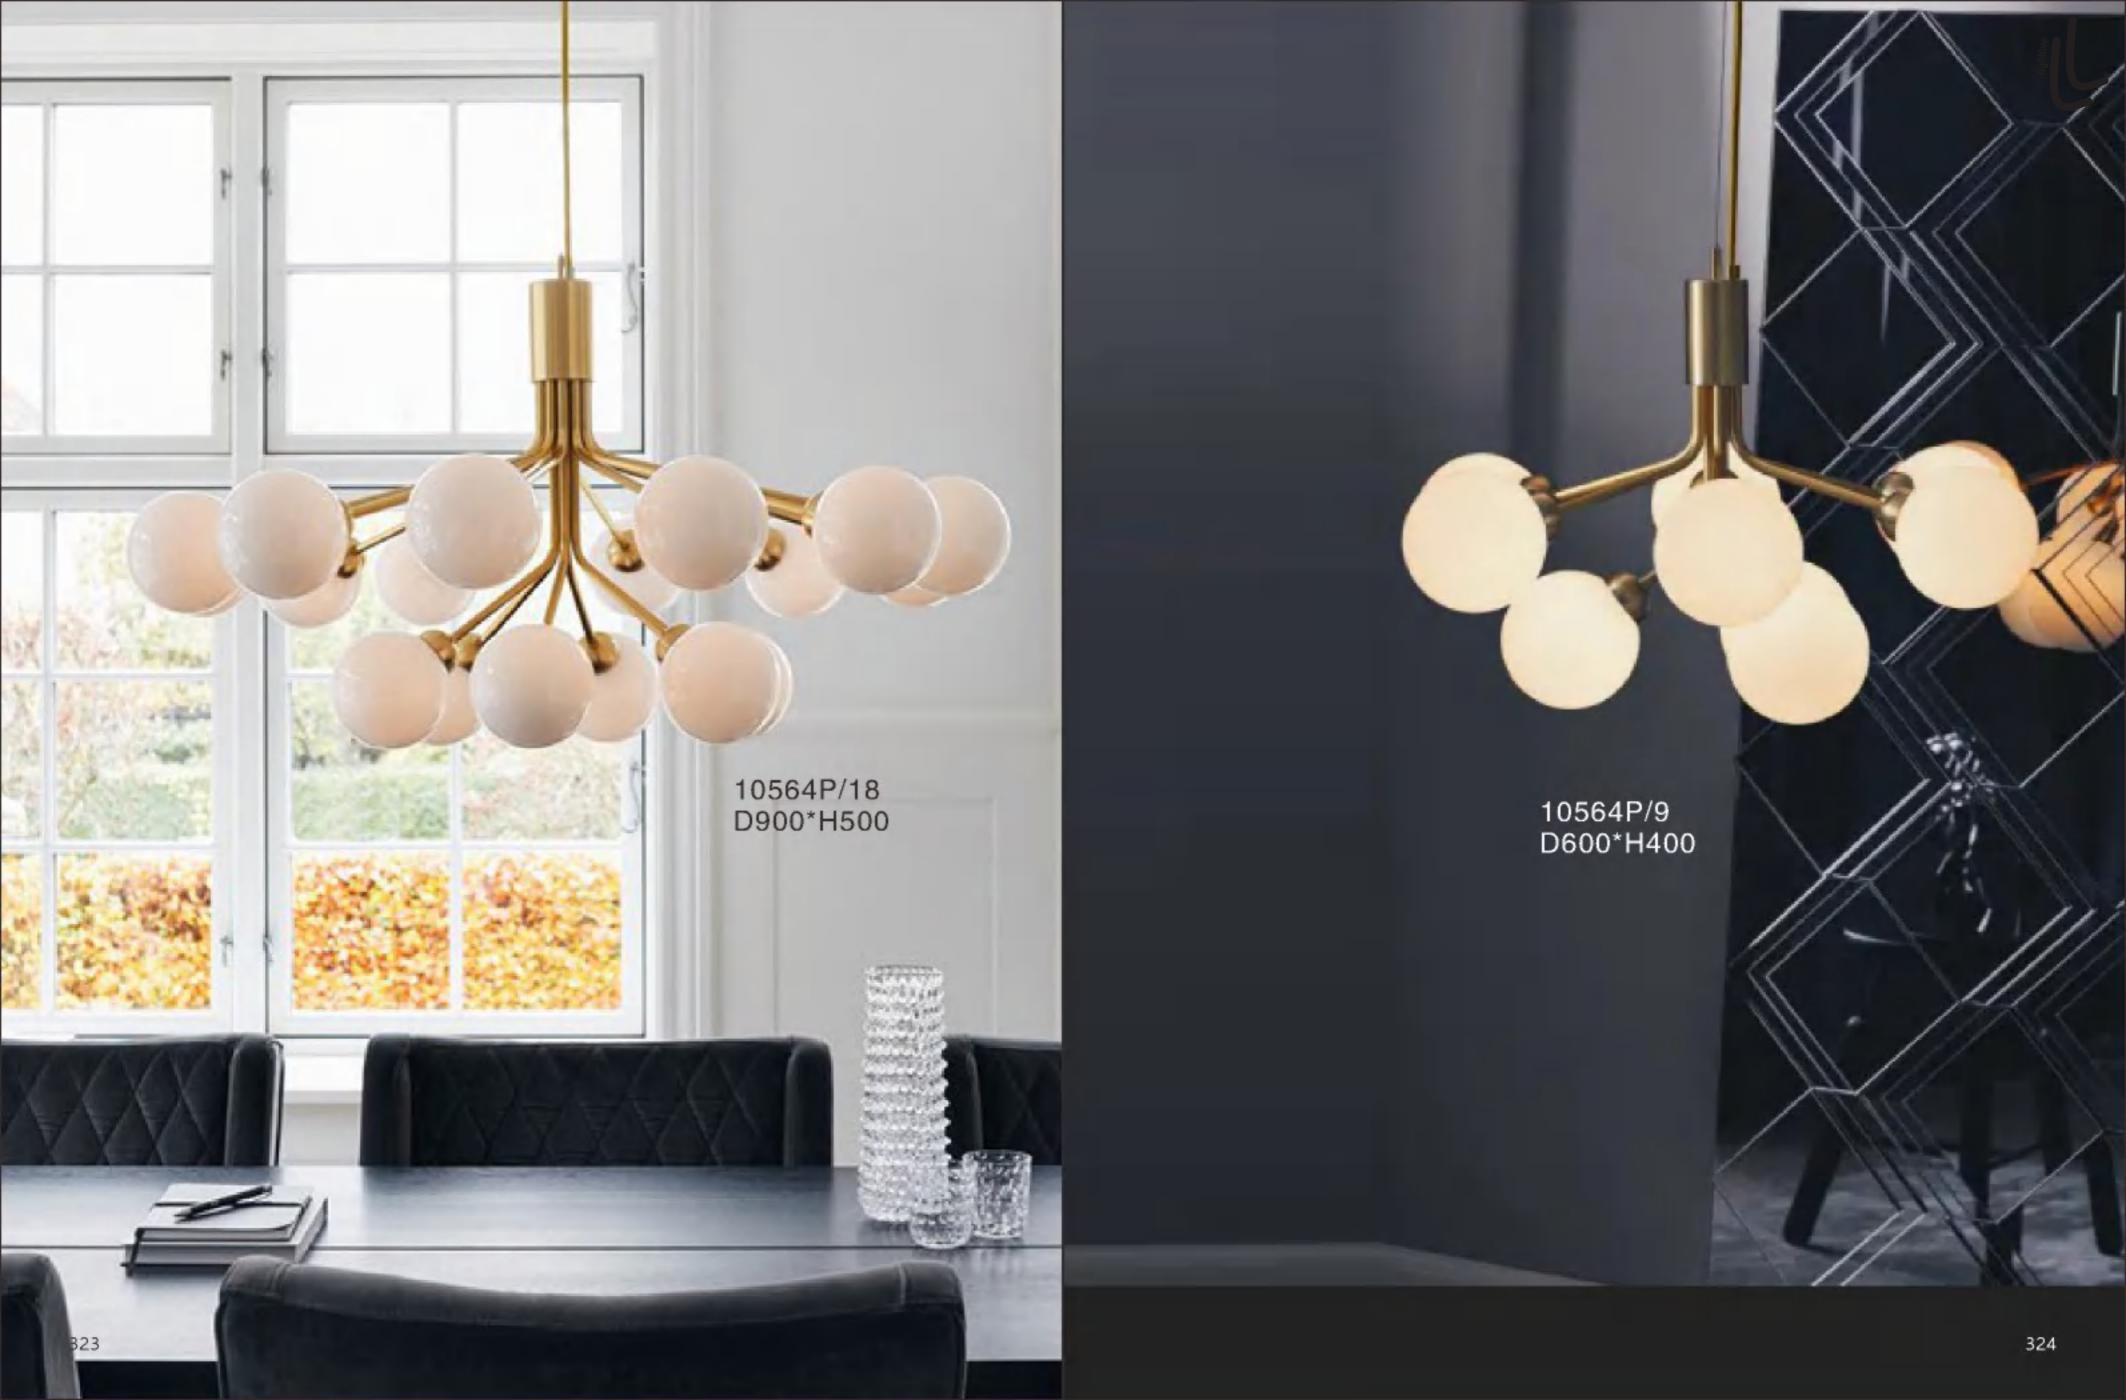

8P/B-2 D350\*H960

10248P/B-3 D160\*H1180







10248F2 D300\*H1300



10248F1 D300\*H1250

211



















8711P L1500\*W150\*H230













10801P/ GOLD 10801P/ SV D630\*270\*621 D630\*270\*622

229









10116P/S D600\*W320 10116P/L D1200\*W620











10213T1 D200\*H250







9572P/B D200\*H1250

















10708P/6 D710\*H55



10708P/8 D890\*H55













19152/3 clear glass ball:D110 D130 D150











10700P D420\*H1500











10803P/1 D90\*H300

























10114C









10922P/8 D1000\*H550







10115W D160\*H220











































10926P1 Φ400\*H80 Φ600\*H80 Φ800\*H80 Φ1000\*H80 10926P2 D800+D400 D1000+D600 10926P3 D800+D600+D400













10706P/30 D1180\*H570











10687P D220\*H420























10338W D100\*H1350









10087P1 L1200\*D170\*H500

10087P2 L1200\*D310\*H630



10087T D190\*H420



10579P D440\*H440



10579W D440\*H470



10579T D440\*H440





















10675P1 L250\*W250\*H250



10675T2 D320\*W320\*H680



10675P3 L730\*W250\*H250



10675P/2A D250\*W250\*H490







10345P/3A



10345P/3B











9528P/XS

9528P/S

9528P/M

9528P/L

D220\*H240

D350\*H370

D420\*H440

D550\*H570





10342P D655\*H830









10240T/GOLD D250\*H80





10240T/copper D250\*H80





6003P D220\*H2000









10260T/L BK φ370\*H690













10249P/1 D100\*H300









10552P











10267P/Grey D750\*H420





9129P 00000 D320\*H260















10229P S: D250 M: D350 L: D450













10340P/WH D330\*H300















10348P/1

S: L495\*W140\*H