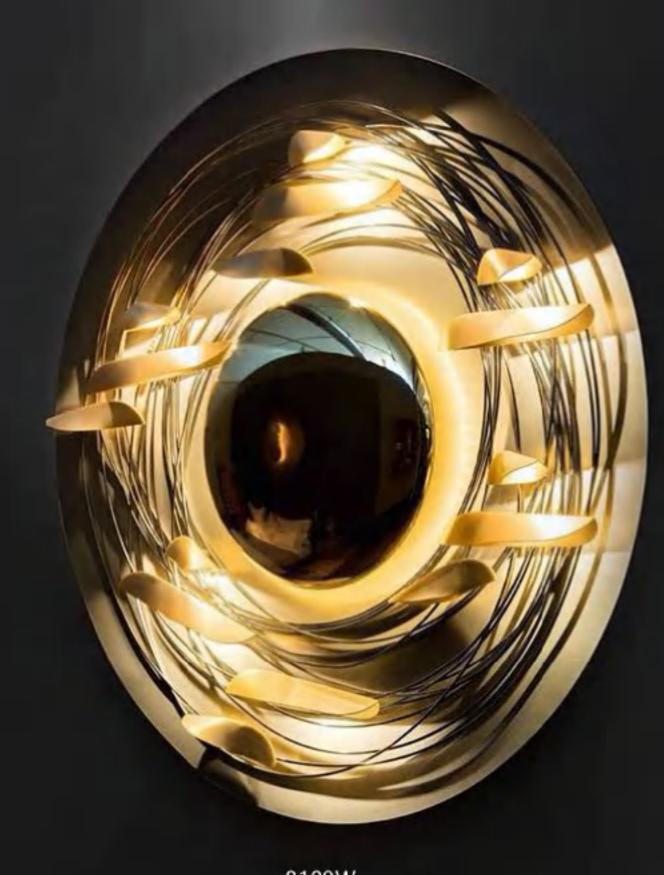

9817P/5 Black D700\*H470

10302P/R900+500 Ф900\*H1450

9153P/6 Black D450\*H426

9153P/10 Black D450\*H605

9153W/2 Black D240\*H450

10309W W199\*E183\*H502

10309T D230\*H542

10305W/S Silver L350\*160\*H50