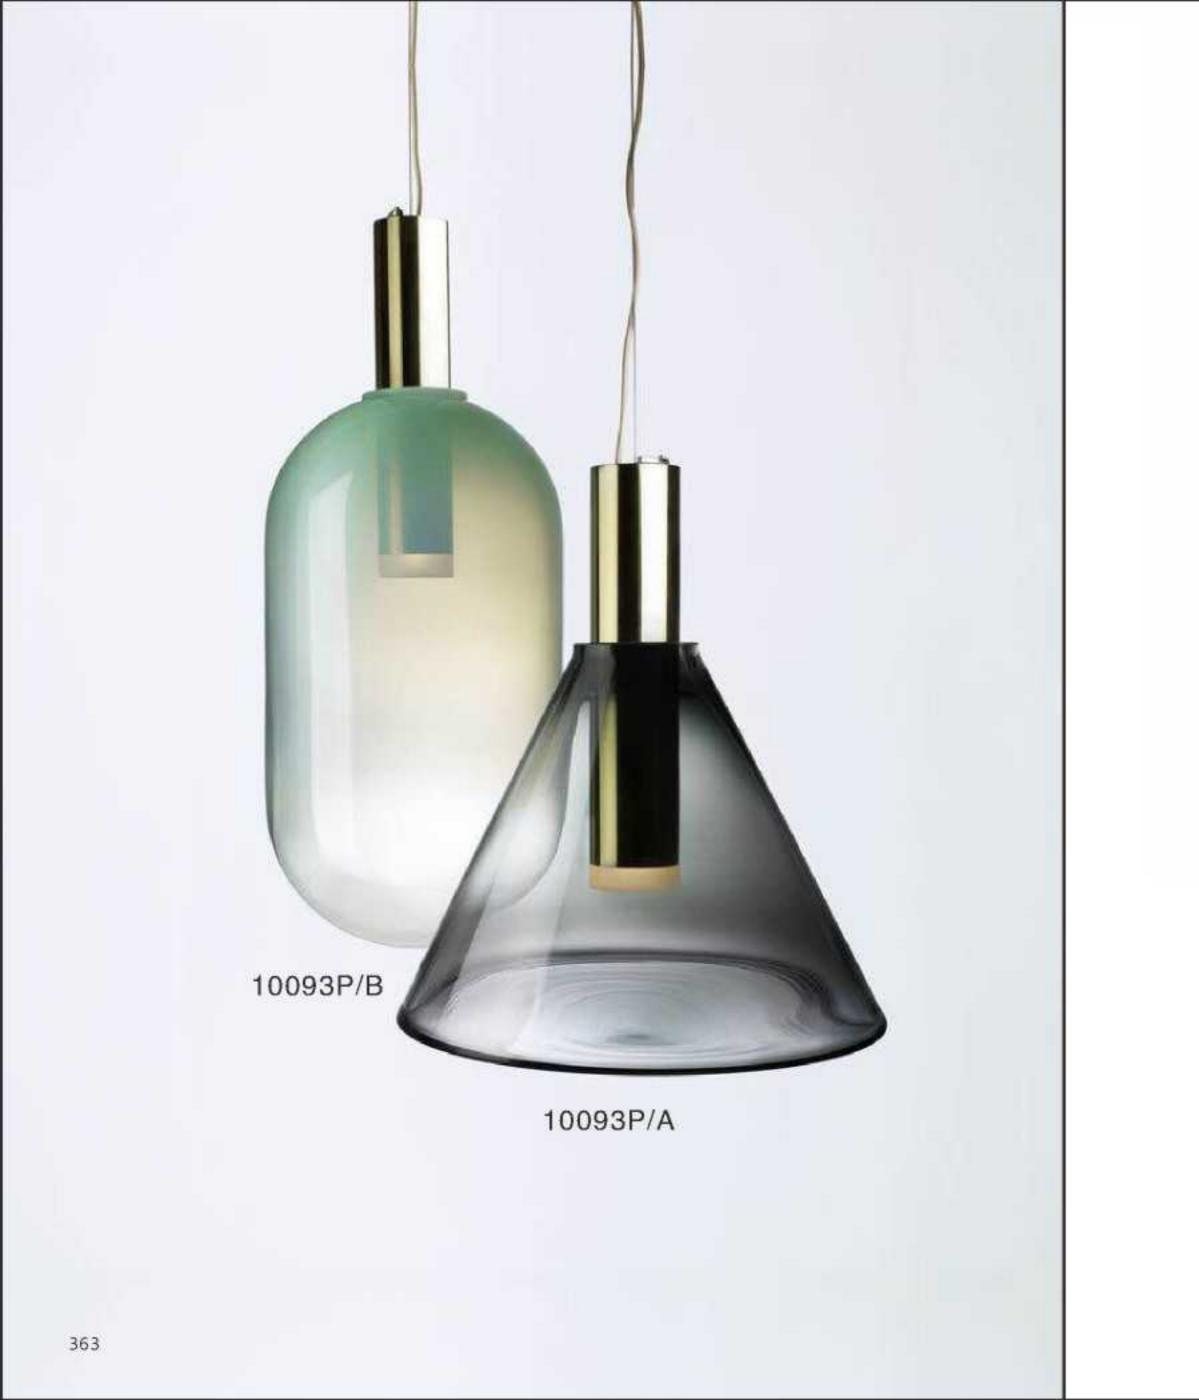

10249P/1 D100\*H300

10552P

10267P/Grey D750\*H420

9129P 00000 D320\*H260

10229P S: D250 M: D350 L: D450

10340P/WH D330\*H300

10348P/1

S: L495\*W140\*H307 L: L495\*W220\*H387