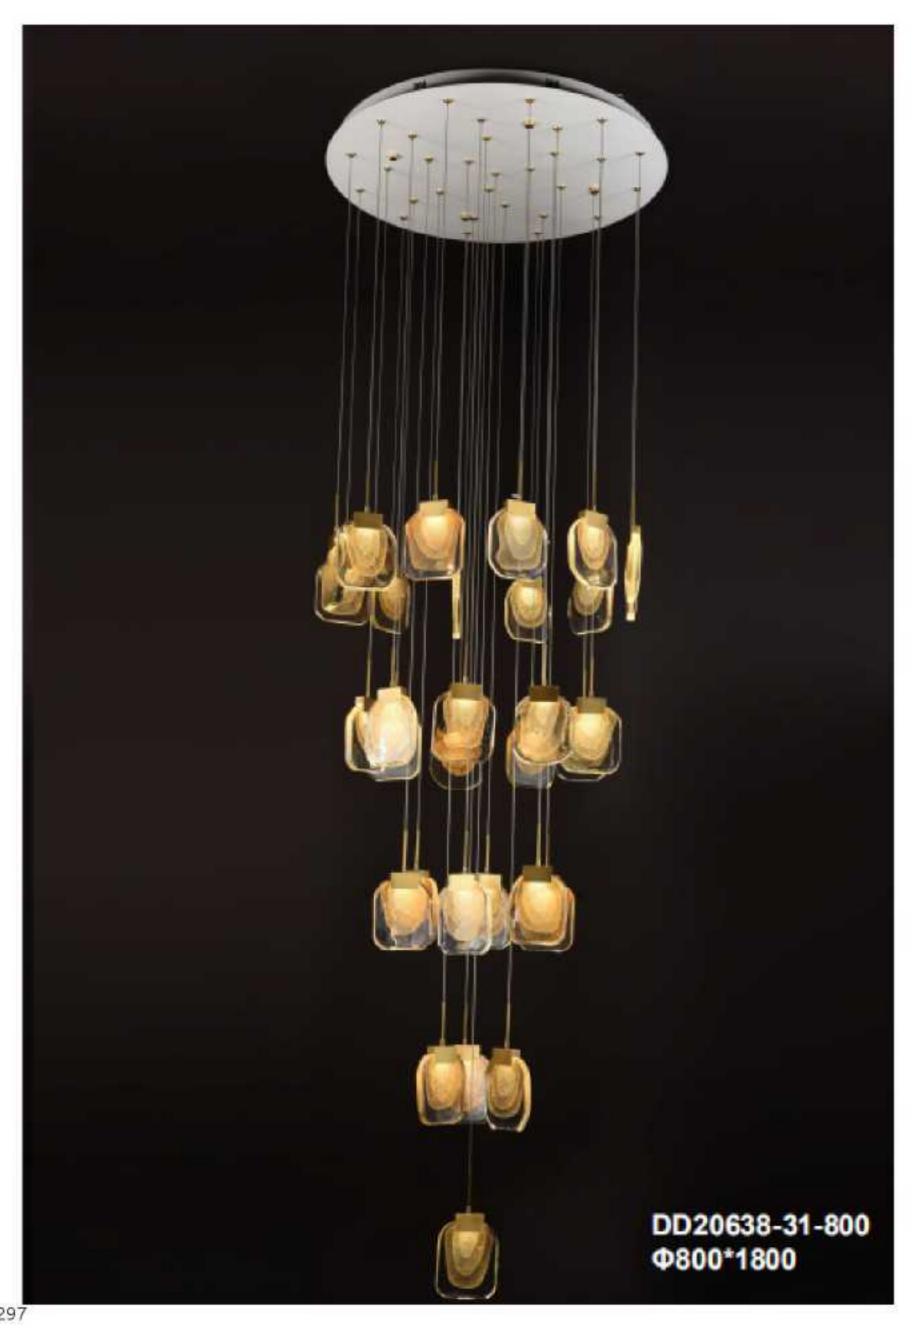

\*H259

























8836P/L L1300\*W200\*H250



8836P D600\*H230 D800\*H230 D1000\*H230







8825P/Copper D760\*H550



8825P/Silver D760\*H550



































10248P/B-2 D350\*H960

10248P/B-3 D160\*H1180







10248F2 D300\*H1300



10248F1 D300\*H1250

211



















8711P L1500\*W150\*H230













10801P/ GOLD 10801P/ SV D630\*270\*621 D630\*270\*622

229









10116P/S D600\*W320 10116P/L D1200\*W620











10213T1 D200\*H250







9572P/B D200\*H1250

















10708P/6 D710\*H55



10708P/8 D890\*H55













19152/3 clear glass ball:D110 D130 D150











10700P D420\*H1500











10803P/1 D90\*H300

























10114C









10922P/8 D1000\*H550







10115W D160\*H220











































10926P1 Φ400\*H80 Φ600\*H80 Φ800\*H80 Φ1000\*H80 10926P2 D800+D400 D1000+D600 10926P3 D800+D600+D400













10706P/30 D1180\*H570











10687P D220\*H420























10338W D100\*H1350









10087P1 L1200\*D170\*H500

10087P2 L1200\*D310\*H630



10087T D190\*H420



10579P D440\*H440



10579W D440\*H470



10579T D440\*H440





















10675P1 L250\*W250\*H250



10675T2 D320\*W320\*H680



10675P3 L730\*W250\*H250



10675P/2A D250\*W250\*H490







10345P/3A



10345P/3B











9528P/XS

9528P/S

9528P/M

9528P/L

D220\*H240

D350\*H370

D420\*H440

D550\*H570





10342P D655\*H830









10240T/GOLD D250\*H80





10240T/copper D250\*H80





6003P D220\*H2000









10260T/L BK φ370\*H690













10249P/1 D100\*H300