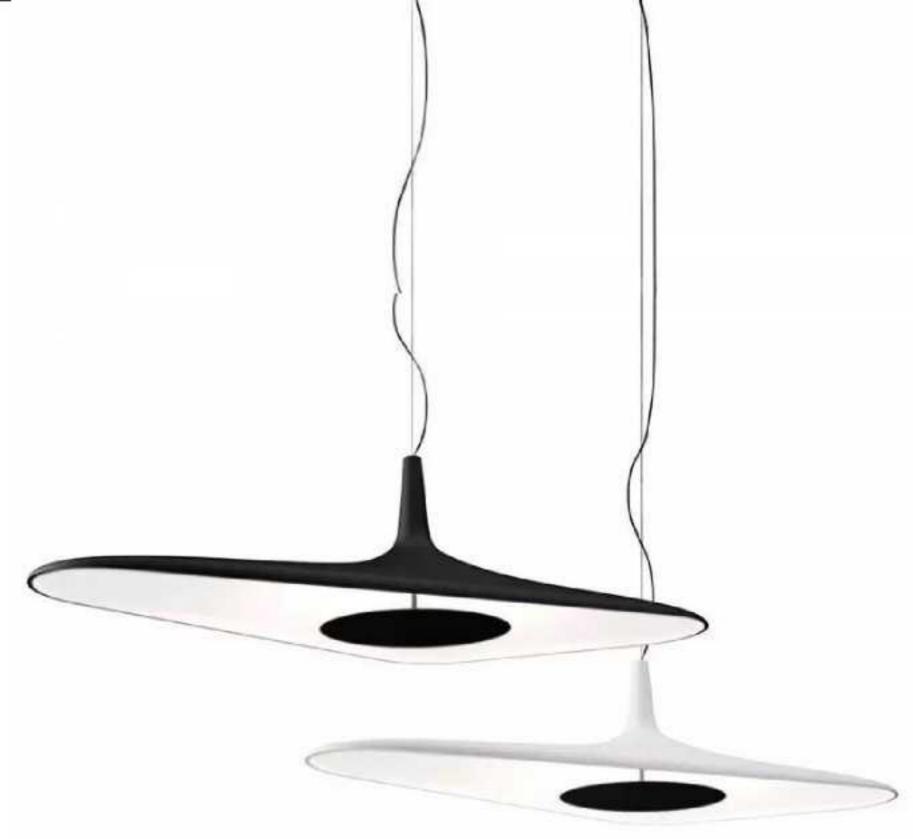

50





10707W L1350\*H425 L1930\*H840



























8607W

































10669W1 L600\*W16 10669P/S L600\*W16 10669T D150\*H460

10669W2 L1000\*W16 10669P/M L800\*W16 10669F D180\*H1500

10669P/L L1000\*W16













8902P/10 D450\*H2000 Base: D400\*H550











10346P/16 D1350\*H1500













12668P/L D650\*H280















10702P D200\*H259

























8836P/L L1300\*W200\*H250



8836P D600\*H230 D800\*H230 D1000\*H230







8825P/Copper D760\*H550



8825P/Silver D760\*H550



































10248P/B-2 D350\*H960

10248P/B-3 D160\*H1180







10248F2 D300\*H1300



10248F1 D300\*H1250

211



















8711P L1500\*W150\*H230













10801P/ GOLD 10801P/ SV D630\*270\*621 D630\*270\*622

229









10116P/S D600\*W320 10116P/L D1200\*W620











10213T1 D200\*H250







9572P/B D200\*H1250

















10708P/6 D710\*H55



10708P/8 D890\*H55













19152/3 clear glass ball:D110 D130 D150











10700P D420\*H1500











10803P/1 D90\*H300

























10114C









10922P/8 D1000\*H550







10115W D160\*H220











































10926P1 Φ400\*H80 Φ600\*H80 Φ800\*H80 Φ1000\*H80 10926P2 D800+D400 D1000+D600 10926P3 D800+D600+D400













10706P/30 D1180\*H570











10687P D220\*H420























10338W D100\*H1350









10087P1 L1200\*D170\*H500

10087P2 L1200\*D310\*H630



10087T D190\*H420



10579P D440\*H440



10579W D440\*H470



10579T D440\*H440





















10675P1 L250\*W250\*H250