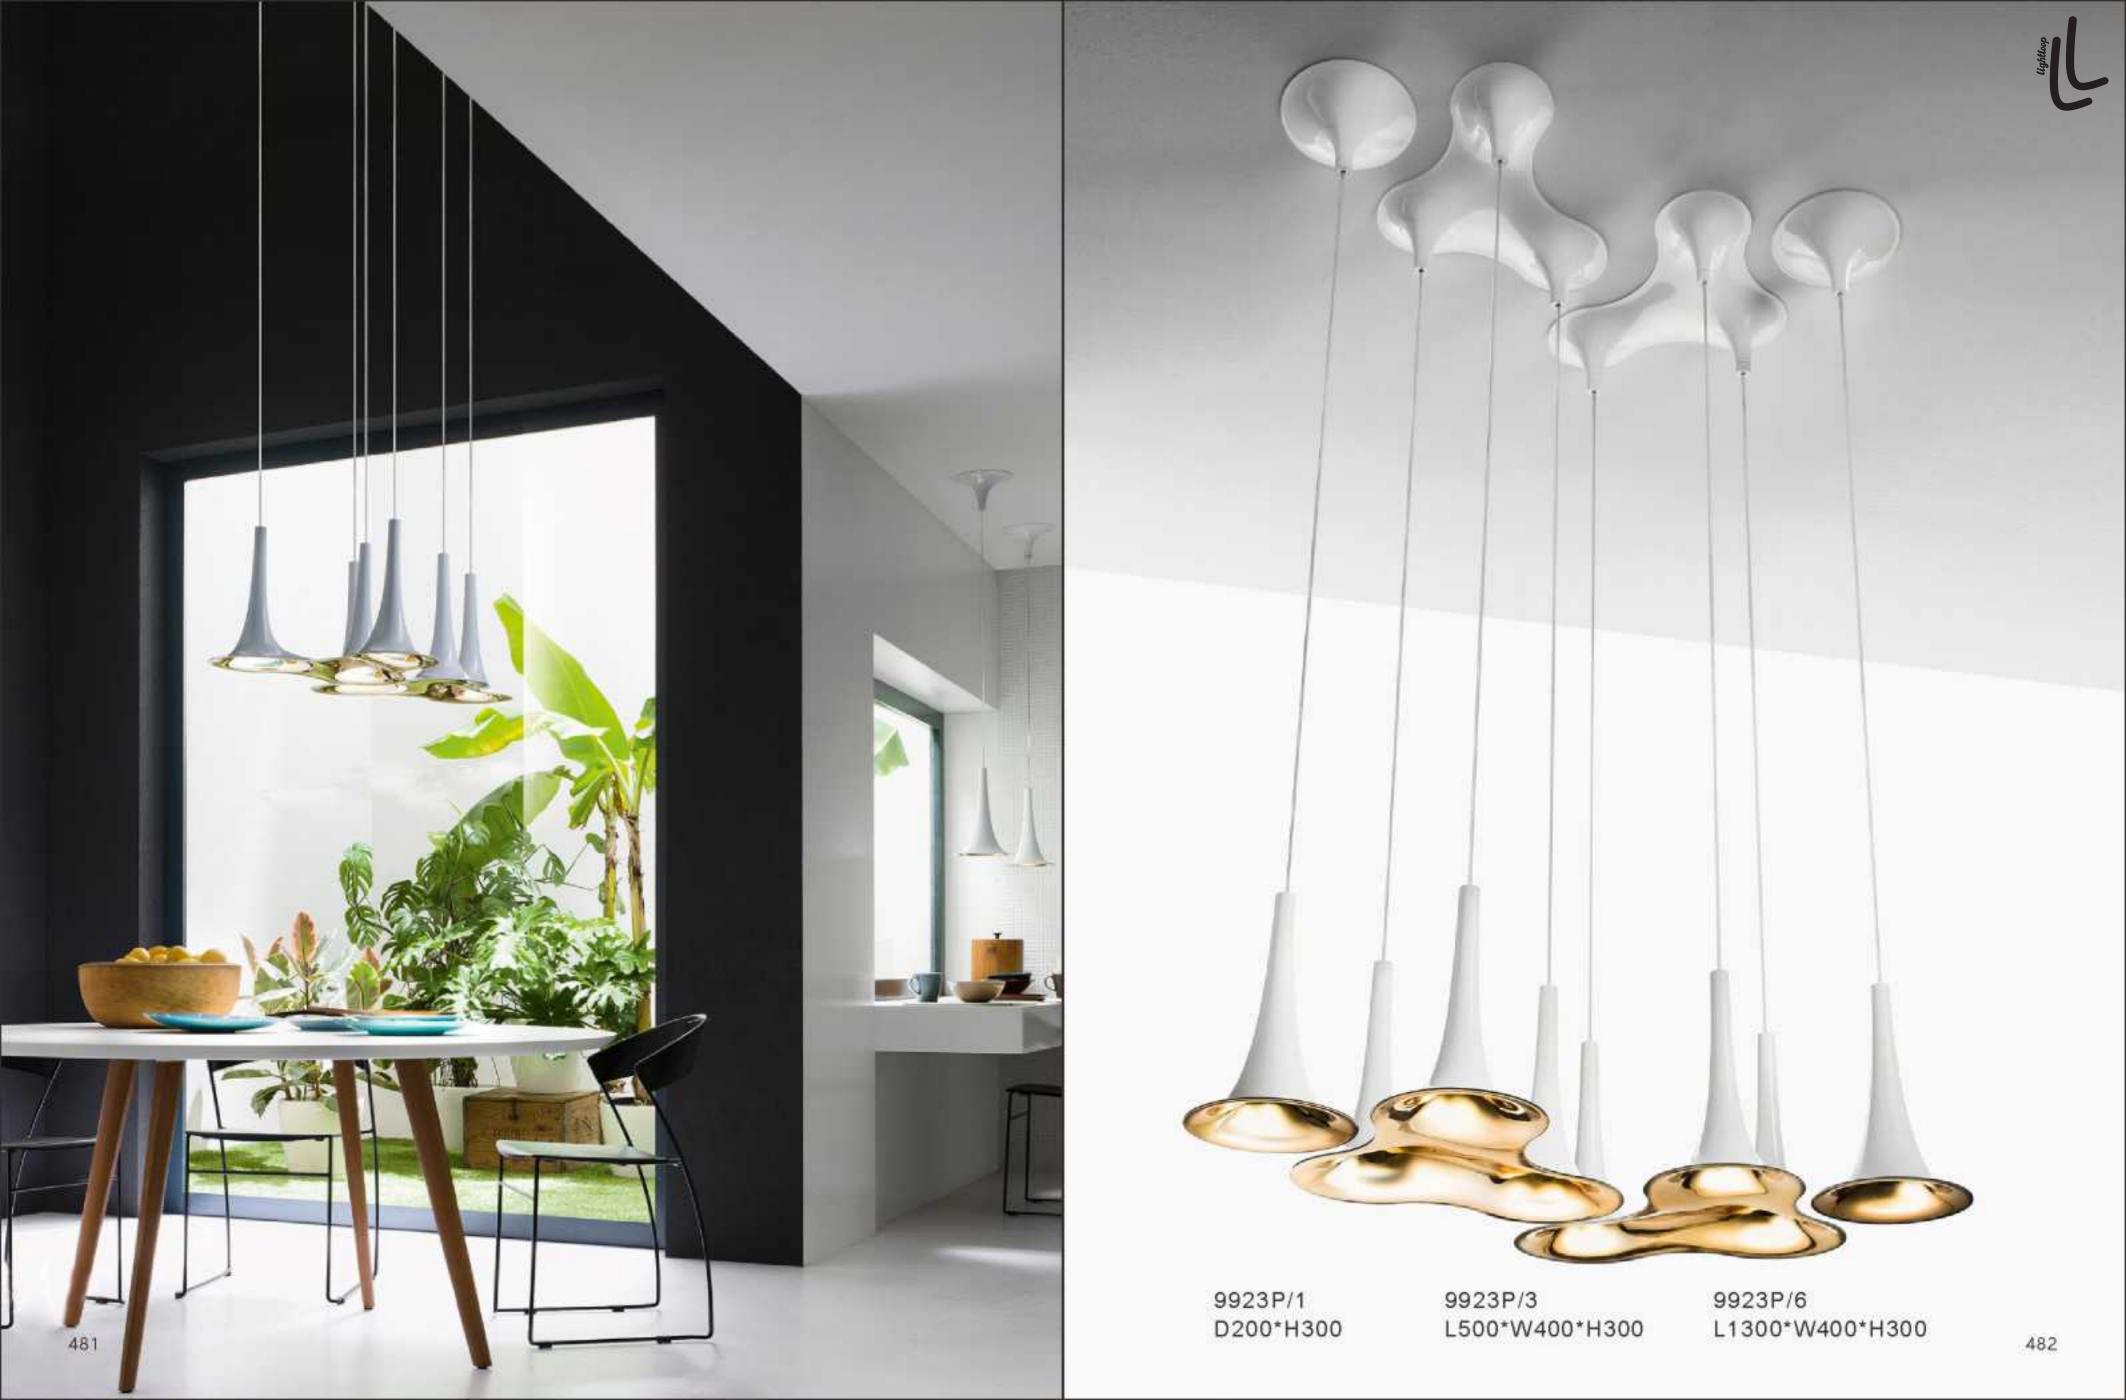

10240T/copper D250\*H80





6003P D220\*H2000









10260T/L BK φ370\*H690













10249P/1 D100\*H300









10552P











10267P/Grey D750\*H420





9129P 00000 D320\*H260















10229P S: D250 M: D350 L: D450













10340P/WH D330\*H300















10348P/1

S: L495\*W140\*H307 L: L495\*W220\*H387



L320\*W140\*H1500

















10254P/A-6 D450\*HH650





10254P/B-4 L550\*H450

10254P/B-7 L1000\*H450



























































10238P/3



10238P D450/D650 D850/D1080



10238P/2































7029T D400\*H460













7028F BK

52CM

160CM







9965F D240\*H1300

456























9911P/8 D950H530

















10049T white Ø300\*H440







9080T/SD280\*H260 9080T/LD394\*H369











9962P D600\*H300





9962P D600\*H300

9962P D600\*H300

















9969T/B D350\*H280















9914P/A D250\*H450



9914P/B D200\*H250

499







9936P D385\*H360







































9967P/L L1000\*350\*H300





9967P/D800 9967P/D600





9942- B-S D510H580 9942- B-L D750H810

9942- C-S D760H870 9942- C-L D1360H1360





9707P/S L900\*W350\*H400 9707P/L L1250\*W650\*H520 9707P/XL L1950\*W1000\*H1420























9312F **●**○ D600\*H1650









9388P





9208 D200\*H300 Gold/Silver/Amber/Clear/Blue







9305P/S D270\*H270 9305P/L D380\*H380

















9306P D180\*H300

551



9203P D160/D220/D300/D480 white/black/grey/green/coffee























7095F D600\*H1800-2400



9901P S:D200\*H180 L:D325\*H295







9196P D450