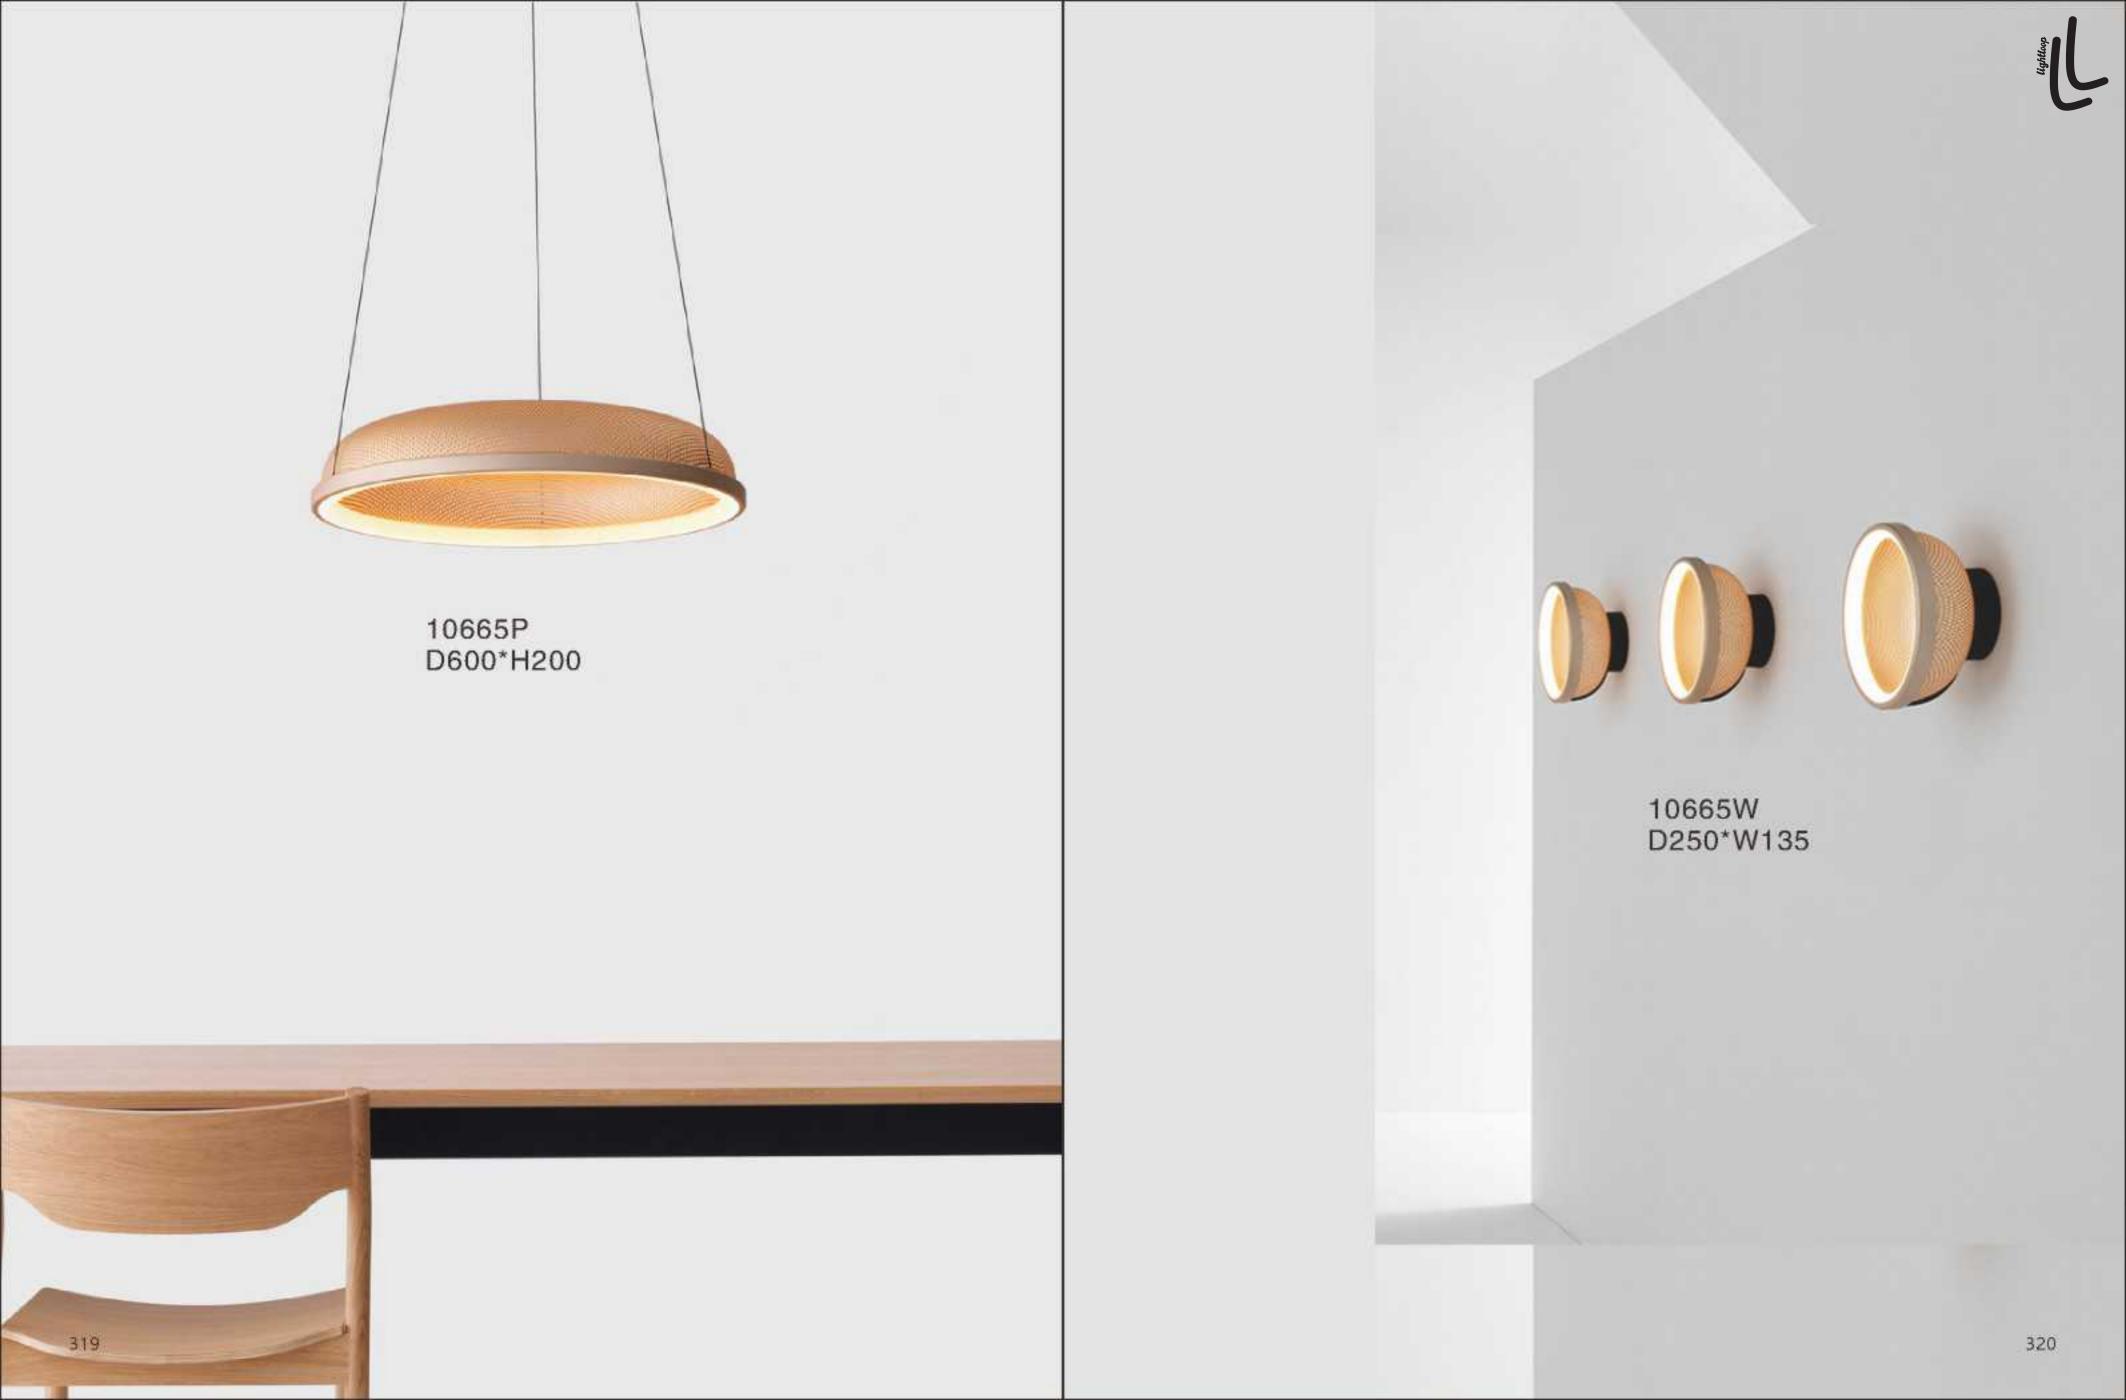

10248P/B-2 D350\*H960

10248P/B-3 D160\*H1180







10248F2 D300\*H1300



10248F1 D300\*H1250

211



















8711P L1500\*W150\*H230













10801P/ GOLD 10801P/ SV D630\*270\*621 D630\*270\*622

229









10116P/S D600\*W320 10116P/L D1200\*W620











10213T1 D200\*H250







9572P/B D200\*H1250

















10708P/6 D710\*H55



10708P/8 D890\*H55













19152/3 clear glass ball:D110 D130 D150











10700P D420\*H1500











10803P/1 D90\*H300

























10114C









10922P/8 D1000\*H550







10115W D160\*H220











































10926P1 Φ400\*H80 Φ600\*H80 Φ800\*H80 Φ1000\*H80 10926P2 D800+D400 D1000+D600 10926P3 D800+D600+D400













10706P/30 D1180\*H570











10687P D220\*H420























10338W D100\*H1350









10087P1 L1200\*D170\*H500

10087P2 L1200\*D310\*H630



10087T D190\*H420



10579P D440\*H440



10579W D440\*H470



10579T D440\*H440





















10675P1 L250\*W250\*H250



10675T2 D320\*W320\*H680



10675P3 L730\*W250\*H250



10675P/2A D250\*W250\*H490







10345P/3A



10345P/3B











9528P/XS

9528P/S

9528P/M

9528P/L

D220\*H240

D350\*H370

D420\*H440

D550\*H570





10342P D655\*H830









10240T/GOLD D250\*H80





10240T/copper D250\*H80





6003P D220\*H2000









10260T/L BK φ370\*H690













10249P/1 D100\*H300









10552P











10267P/Grey D750\*H420





9129P 00000 D320\*H260















10229P S: D250 M: D350 L: D450













10340P/WH D330\*H300















10348P/1

S: L495\*W14