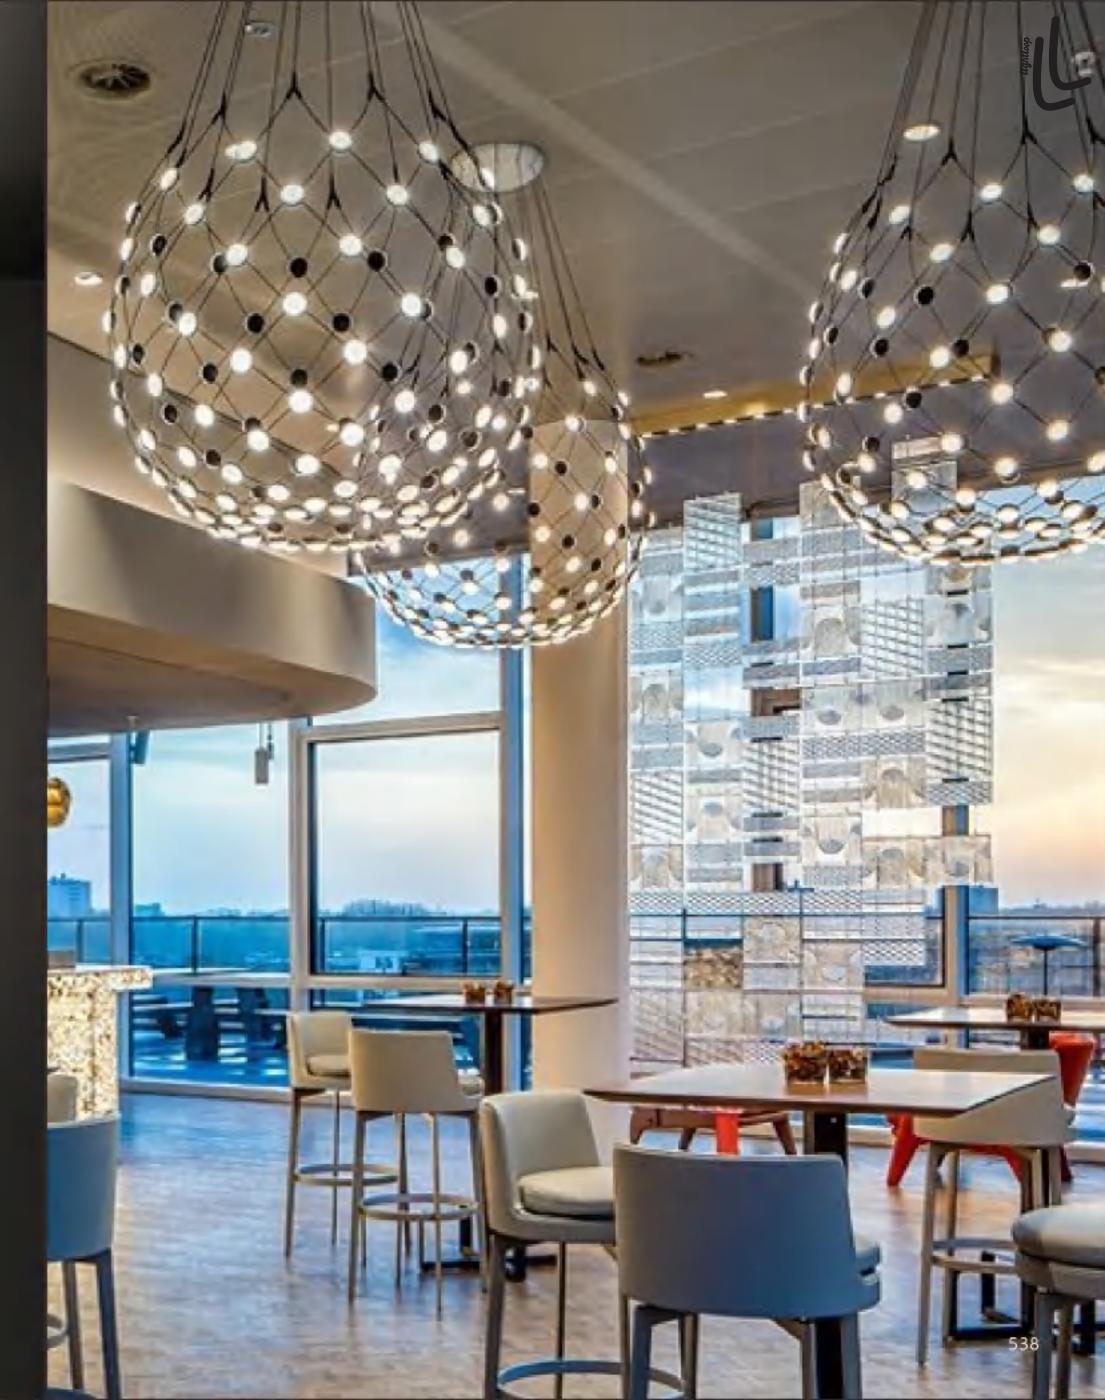

9312F **●**○ D600\*H1650

9388P

9208 D200\*H300 Gold/Silver/Amber/Clear/Blue

9305P/S D270\*H270 9305P/L D380\*H380

9306P D180\*H300

551

9203P D160/D220/D300/D480 white/black/grey/green/coffee

7095F D600\*H1800-2400