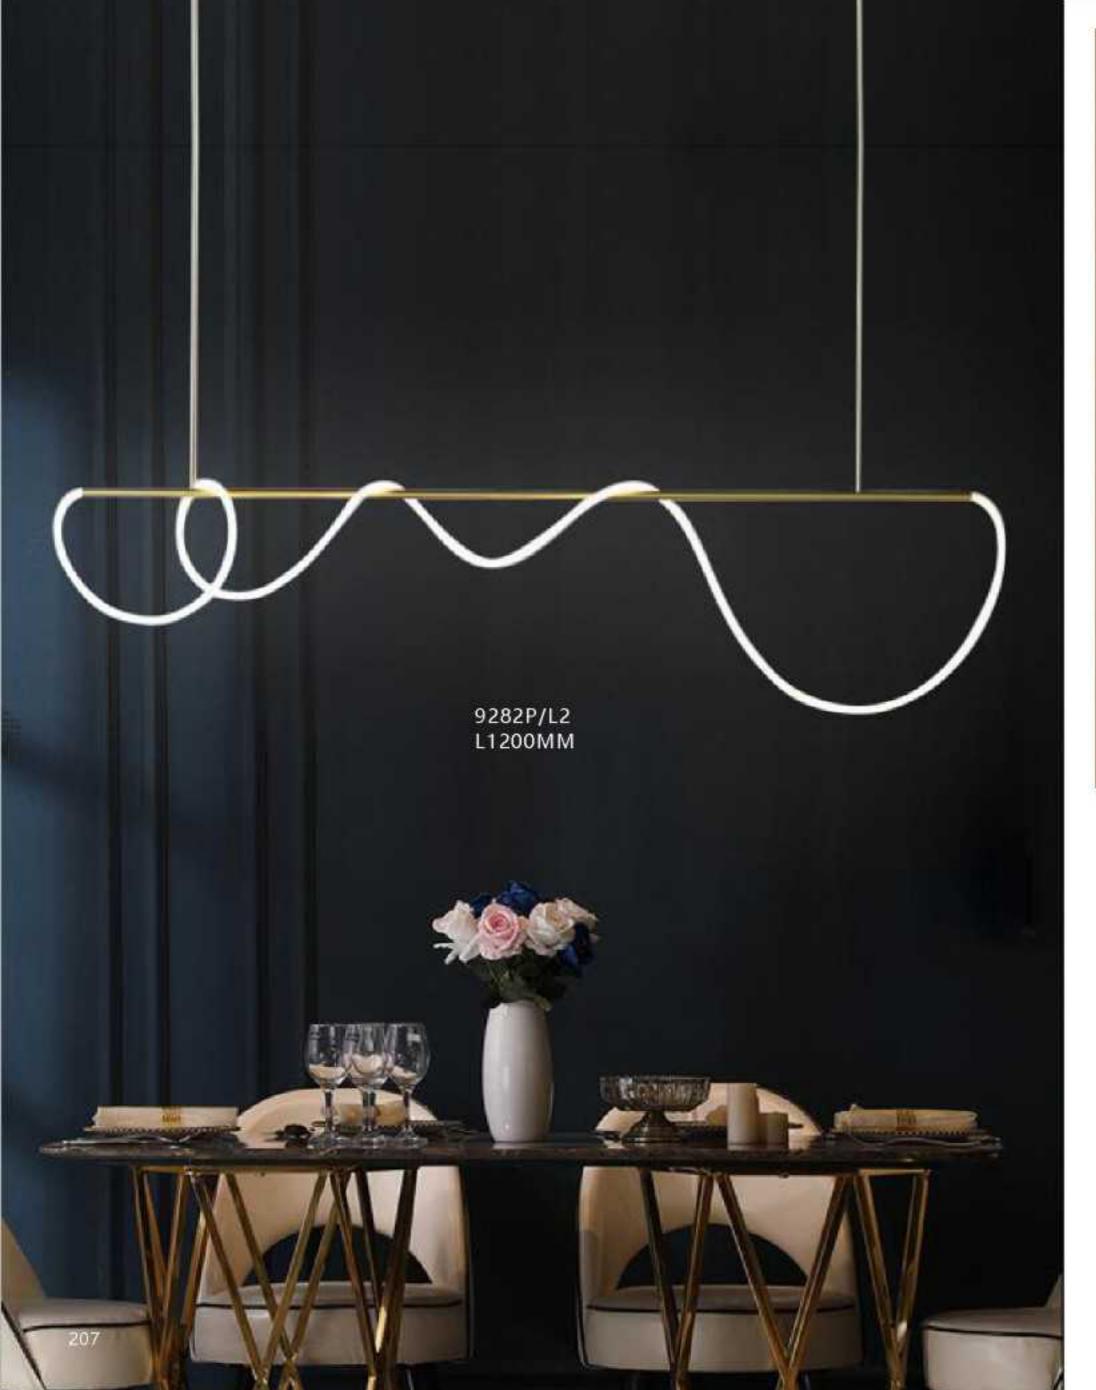

8827P/29 D1160\*H3000 8827P/45 D1500\*H3000







8109W S: D600\*H120 M: D800\*H120 L: D1000\*H120









9550W/R S D600\*H120 9550W/R L D800\*H120









8072W/S D610\*H100 8072W/L D810\*H100



8109P/R S: D800\*H450 L: D1000\*H450





10707W L1350\*H425 L1930\*H840



























8607W

































10669W1 L600\*W16 10669P/S L600\*W16 10669T D150\*H460

10669W2 L1000\*W16 10669P/M L800\*W16 10669F D180\*H1500

10669P/L L1000\*W16













8902P/10 D450\*H2000 Base: D400\*H550











10346P/16 D1350\*H1500













12668P/L D650\*H280















10702P D200\*H259

























8836P/L L1300\*W200\*H250



8836P D600\*H230 D800\*H230 D1000\*H230







8825P/Copper D760\*H550



8825P/Silver D760\*H550



































10248P/B-2 D350\*H960

10248P/B-3 D160\*H1180







10248F2 D300\*H1300



10248F1 D300\*H1250

211



















8711P L1500\*W150\*H230













10801P/ GOLD 10801P/ SV D630\*270\*621 D630\*270\*622

229









10116P/S D600\*W320 10116P/L D1200\*W620











10213T1 D200\*H250







9572P/B D200\*H1250

















10708P/6 D710\*H55



10708P/8 D890\*H55













19152/3 clear glass ball:D110 D130 D150











10700P D420\*H1500











10803P/1 D90\*H300

























10114C









10922P/8 D1000\*H550







10115W D160\*H220











































10926P1 Φ400\*H80 Φ600\*H80 Φ800\*H80 Φ1000\*H80 10926P2 D800+D400 D1000+D600 10926P3 D800+D600+D400













10706P/30 D1180\*H570











10687P D220\*H420