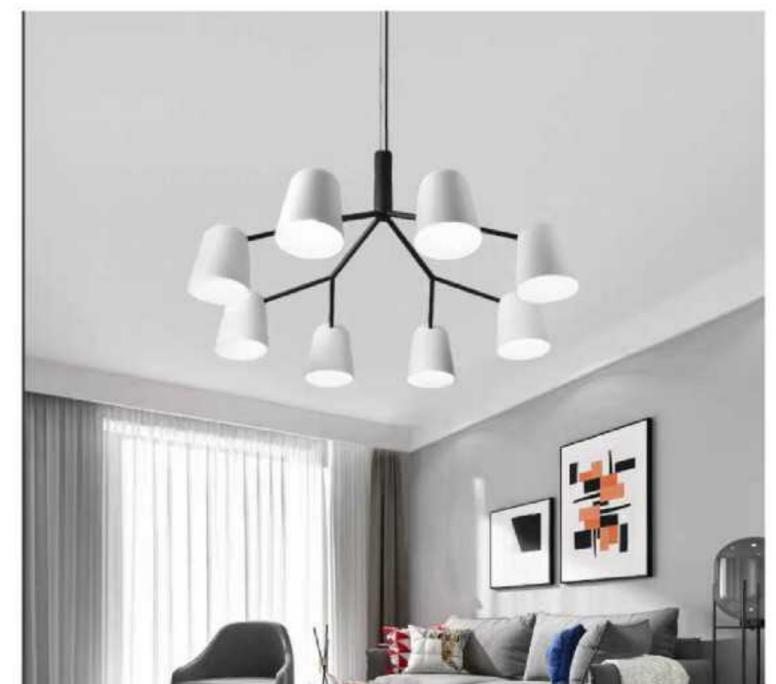

7028F BK

52CM

160CM

9965F D240\*H1300

456

9911P/8 D950H530

10049T white Ø300\*H440

9080T/SD280\*H260 9080T/LD394\*H369