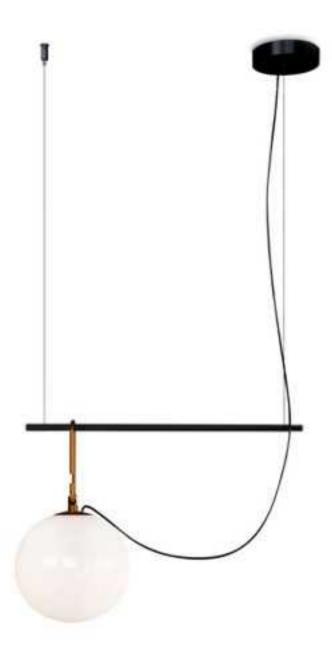

10249P/1 D100\*H300

10552P

10267P/Grey D750\*H420

9129P 00000 D320\*H260

10229P S: D250 M: D350 L: D450

10340P/WH D330\*H300

10348P/1

S: L495\*W140\*H307 L: L495\*W220\*H387

L320\*W140\*H1500

10254P/A-6 D450\*HH650

10254P/B-4 L550\*H450

10254P/B-7 L1000\*H450

10238P/3

10238P D450/D650 D850/D1080

10238P/2

7029T D400\*H460