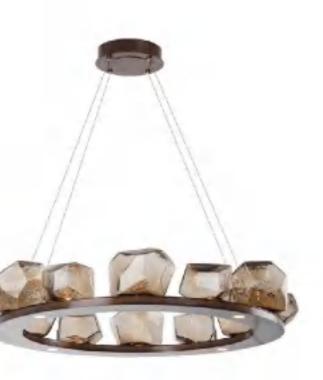

11704P/17 L800\*W300\*H1500

8827P/1 D200\*H150 8827P/19 D800\*H2000 8827P/29 D1160\*H3000 8827P/45 D1500\*H3000

8109W S: D600\*H120 M: D800\*H120 L: D1000\*H120

9550W/R S D600\*H120 9550W/R L D800\*H120

8072W/S D610\*H100 8072W/L D810\*H100