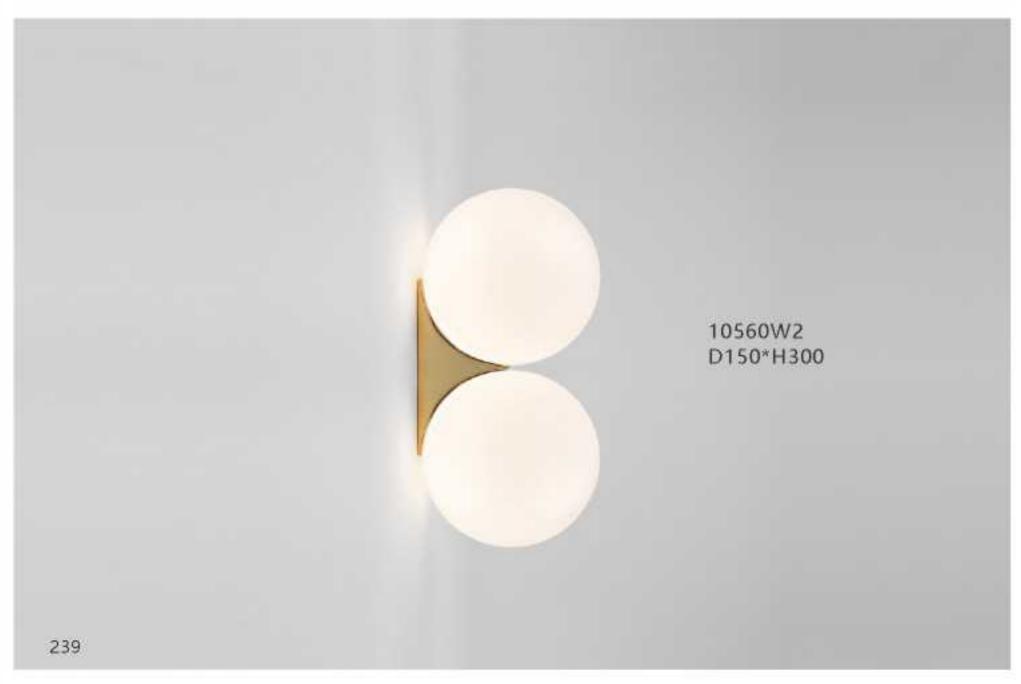

8607W

































10669W1 L600\*W16 10669P/S L600\*W16 10669T D150\*H460

10669W2 L1000\*W16 10669P/M L800\*W16 10669F D180\*H1500

10669P/L L1000\*W16













8902P/10 D450\*H2000 Base: D400\*H550











10346P/16 D1350\*H1500













12668P/L D650\*H280















10702P D200\*H259

























8836P/L L1300\*W200\*H250



8836P D600\*H230 D800\*H230 D1000\*H230







8825P/Copper D760\*H550



8825P/Silver D760\*H550



































10248P/B-2 D350\*H960

10248P/B-3 D160\*H1180







10248F2 D300\*H1300



10248F1 D300\*H1250

211



















8711P L1500\*W150\*H230













10801P/ GOLD 10801P/ SV D630\*270\*621 D630\*270\*622

229









10116P/S D600\*W320 10116P/L D1200\*W620











10213T1 D200\*H250







9572P/B D200\*H1250

















10708P/6 D710\*H55



10708P/8 D890\*H55













19152/3 clear glass ball:D110 D130 D150











10700P D420\*H1500











10803P/1 D90\*H300

























10114C









10922P/8 D1000\*H550







10115W D160\*H220











































10926P1 Φ400\*H80 Φ600\*H80 Φ800\*H80 Φ1000\*H80 10926P2 D800+D400 D1000+D600 10926P3 D800+D600+D400













10706P/30 D1180\*H570











10687P D220\*H420























10338W D100\*H1350









10087P1 L1200\*D170\*H500

10087P2 L1200\*D310\*H630



10087T D190\*H420



10579P D440\*H440



10579W D440\*H470



10579T D440\*H440





















10675P1 L250\*W250\*H250



10675T2 D320\*W320\*H680



10675P3 L730\*W250\*H