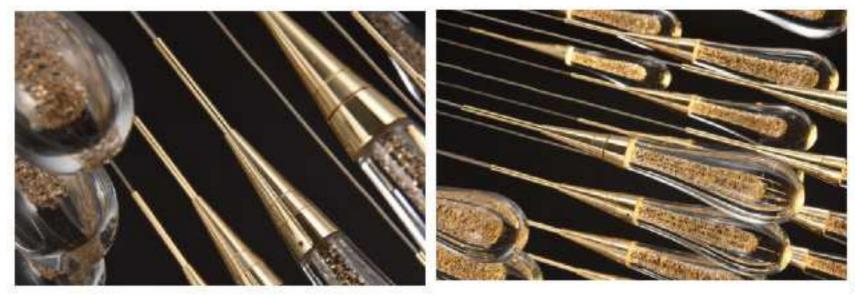

8109P/R S: D800\*H450 L: D1000\*H450

10707W L1350\*H425 L1930\*H840

8607W

10669W1 L600\*W16 10669P/S L600\*W16 10669T D150\*H460

10669W2 L1000\*W16 10669P/M L800\*W16 10669F D180\*H1500

10669P/L L1000\*W16