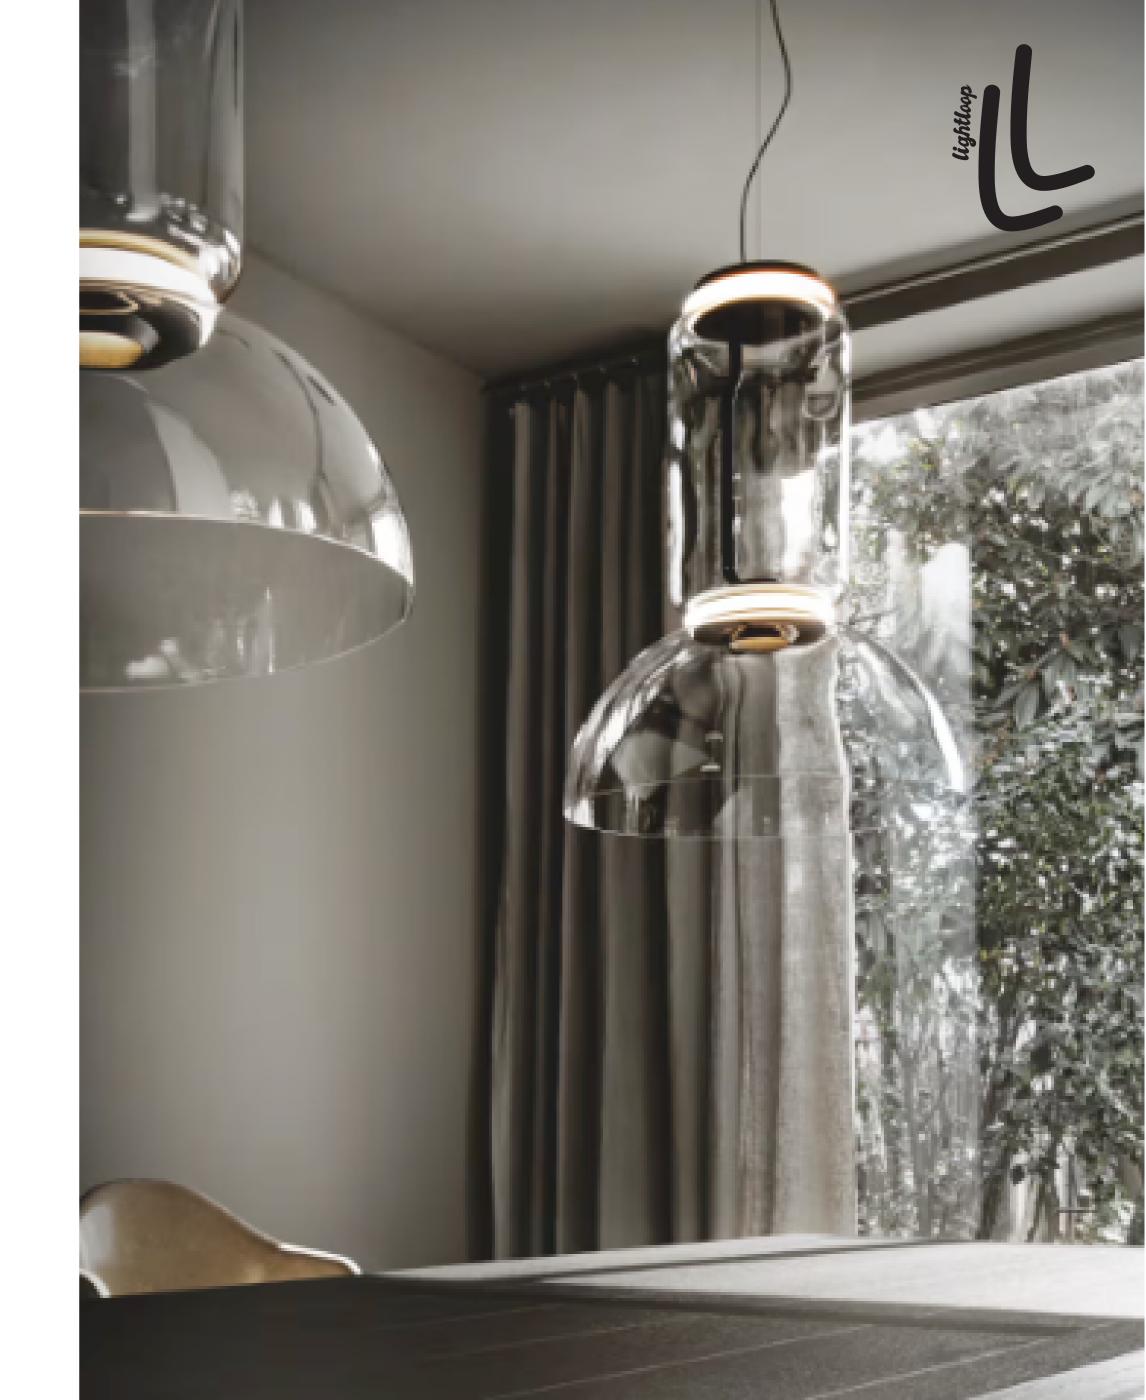

## **Decorative Lighting**



"Bring you beyond"













D720\*H1450















9592F D280\*H1500







9110P D520\*H50





1035P L1200 \* W 800 \*H 410













6983F Ф320\*Н1350







6984T gold D260\*H620



6984T copper D260\*H620



6984T silver D260\*H620















10303P White D800\*H600





D1300\*H200









10308P/L L1477\*W759\*H559



10308W/4 W600\*H680\*E361



10308W/5 W600\*H680\*E361

031









9817P/5 Black D700\*H470







10302P/R900+500 Ф900\*H1450

















9153P/6 Black D450\*H426



9153P/10 Black D450\*H605



9153W/2 Black D240\*H450















10309W W199\*E183\*H502



10309T D230\*H542























10305W/S Silver L350\*160\*H50







10306P/S Brass Φ200\*H235 10306P/L Brass Φ300\*H350



10306P/5 Brass Ф600\*Н1500



10306P/3 Brass Ф600\*