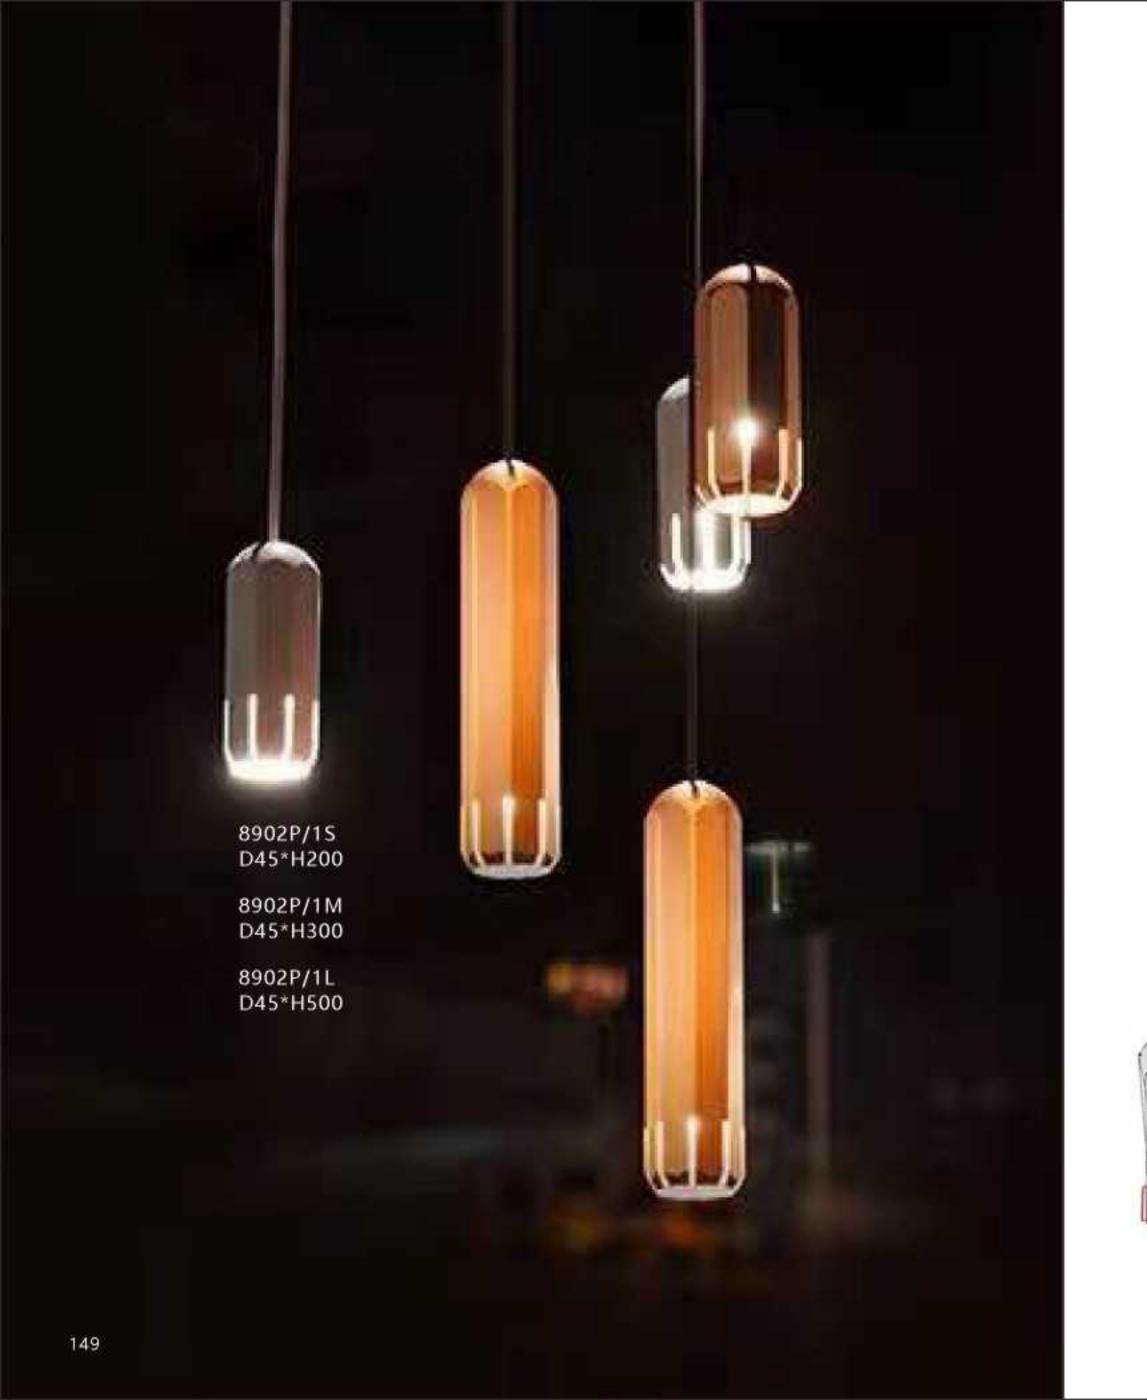

8902P/10 D450\*H2000 Base: D400\*H550

10346P/16 D1350\*H1500

12668P/L D650\*H280

10702P D200\*H259

8836P/L L1300\*W200\*H250

8836P D600\*H230 D800\*H230 D1000\*H230

8825P/Copper D760\*H550

8825P/Silver D760\*H550