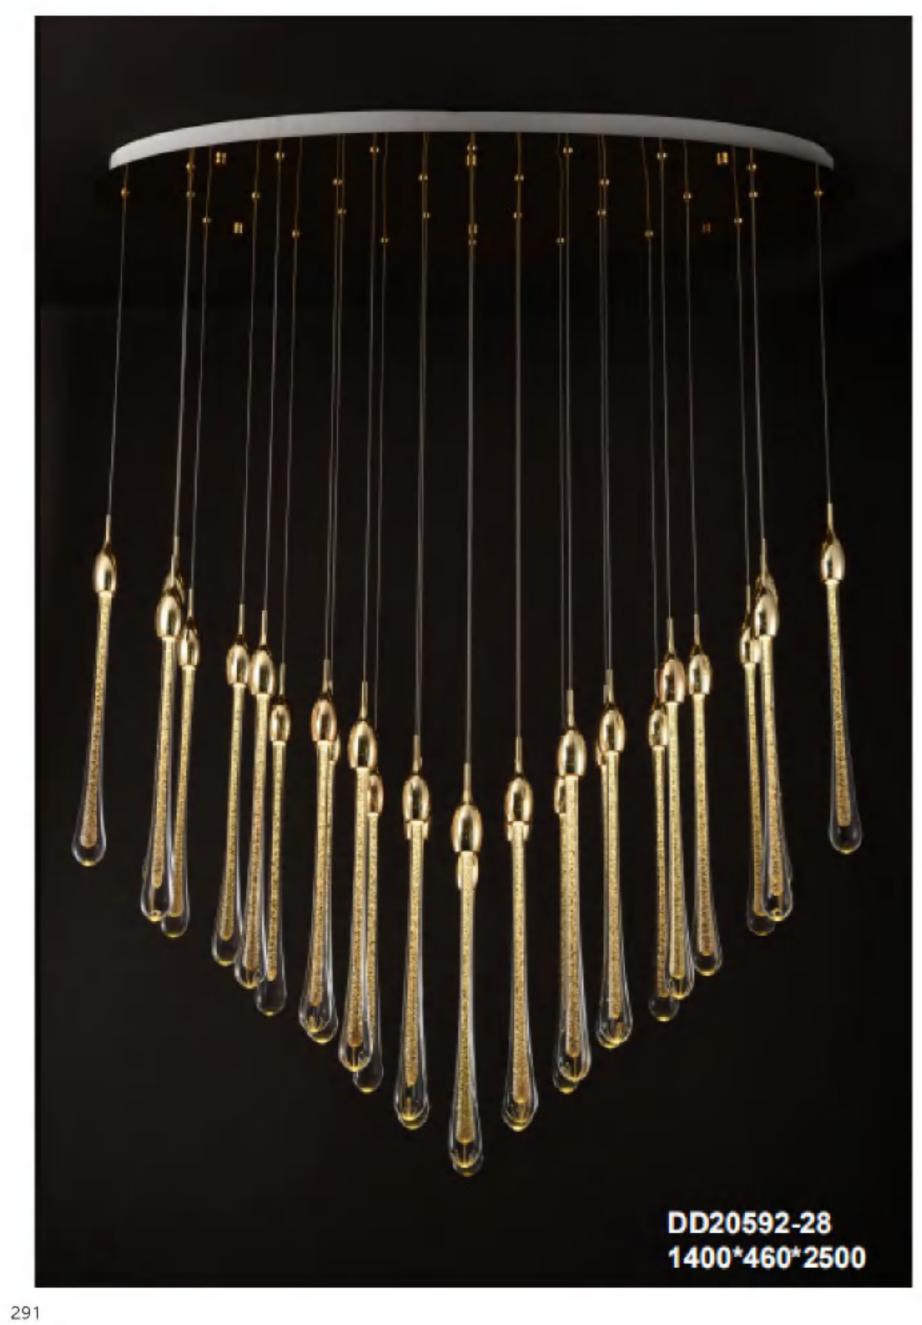

8109P/R S: D800\*H450 L: D1000\*H450

10707W L1350\*H425 L1930\*H840

8607W

10669W1 L600\*W16 10669P/S L600\*W16 10669T D150\*H460

10669W2 L1000\*W16 10669P/M L800\*W16 10669F D180\*H1500

10669P/L L1000\*W16