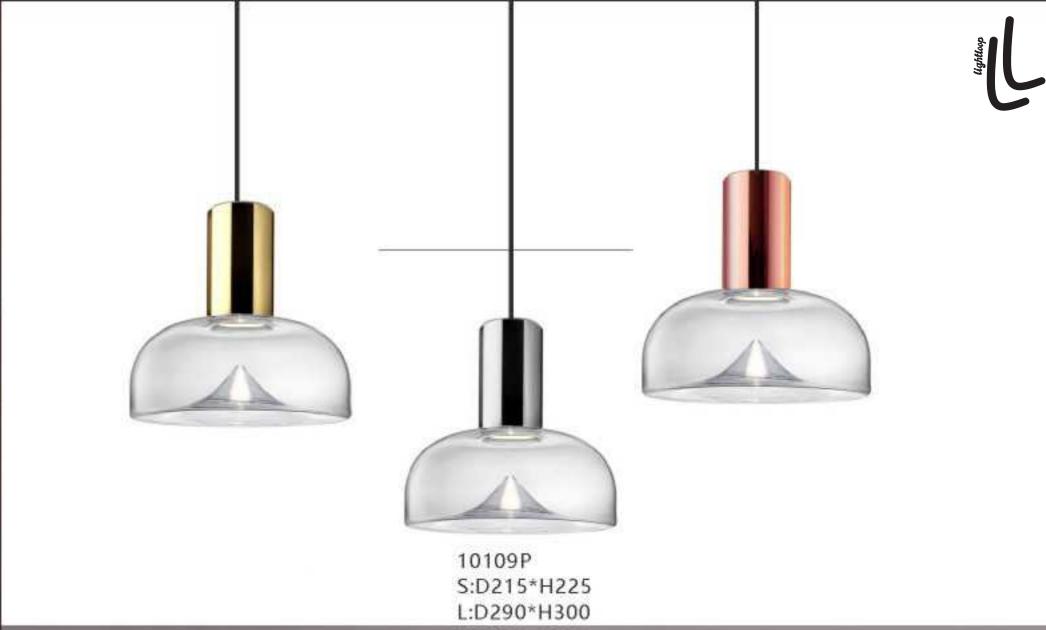

10579T D440\*H440





















10675P1 L250\*W250\*H250



10675T2 D320\*W320\*H680



10675P3 L730\*W250\*H250



10675P/2A D250\*W250\*H490







10345P/3A



10345P/3B











9528P/XS

9528P/S

9528P/M

9528P/L

D220\*H240

D350\*H370

D420\*H440

D550\*H570





10342P D655\*H830









10240T/GOLD D250\*H80





10240T/copper D250\*H80





6003P D220\*H2000









10260T/L BK φ370\*H690













10249P/1 D100\*H300









10552P











10267P/Grey D750\*H420





9129P 00000 D320\*H260















10229P S: D250 M: D350 L: D450













10340P/WH D330\*H300















10348P/1

S: L495\*W140\*H307 L: L495\*W220\*H387



L320\*W140\*H1500

















10254P/A-6 D450\*HH650





10254P/B-4 L550\*H450

10254P/B-7 L1000\*H450



























































10238P/3



10238P D450/D650 D850/D1080



10238P/2































7029T D400\*H460













7028F BK

52CM

160CM







9965F D240\*H1300

456























9911P/8 D950H530

















10049T white Ø300\*H440







9080T/SD280\*H260 9080T/LD394\*H369











9962P D600\*H300





9962P D600\*H300

9962P D600\*H300

















9969T/B D350\*H280















9914P/A D250\*H450



9914P/B D200\*H250

499







9936P D385\*H360







































9967P/L L1000\*350\*H300





9967P/D800 9967P/D600





9942- B-S D510H580 9942- B-L D750H810

9942- C-S D760H870 9942- C-L D1360H1360





9707P/S L900\*W350\*H400 9707P/L L1250\*W650\*H520 9707P/XL L1950\*W1000\*H1420