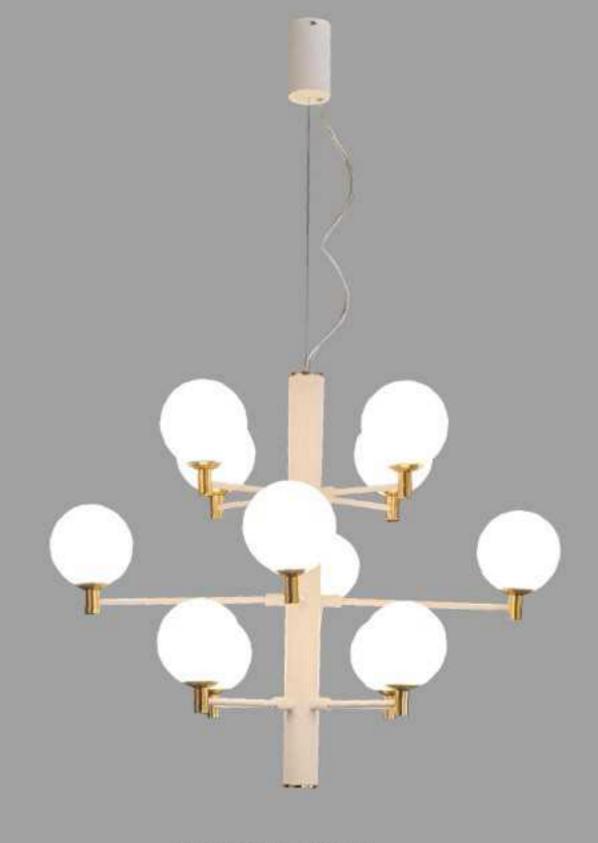

## **Decorative Lighting**



"Bring you beyond"













D720\*H1450















9592F D280\*H1500







9110P D520\*H50





1035P L1200 \* W 800 \*H 410













6983F Ф320\*Н1350







6984T gold D260\*H620



6984T copper D260\*H620



6984T silver D260\*H620















10303P White D800\*H600





D1300\*H200









10308P/L L1477\*W759\*H559



10308W/4 W600\*H680\*E361



10308W/5 W600\*H680\*E361

031









9817P/5 Black D700\*H470







10302P/R900+500 Ф900\*H1450

















9153P/6 Black D450\*H426



9153P/10 Black D450\*H605



9153W/2 Black D240\*H450















10309W W199\*E183\*H502



10309T D230\*H542























10305W/S Silver L350\*160\*H50







10306P/S Brass Φ200\*H235 10306P/L Brass Φ300\*H350



10306P/5 Brass Ф600\*Н1500



10306P/3 Brass Ф600\*Н1500





10306P/S Black Φ200\*H235 10306P/L Black Φ300\*H350



10306P/5 Black Ф600\*Н1500



10306P/3 Black Ф600\*Н1500









11704P/17 L800\*W300\*H1500



































8827P/1 D200\*H150 8827P/19 D800\*H2000 8827P/29 D1160\*H3000 8827P/