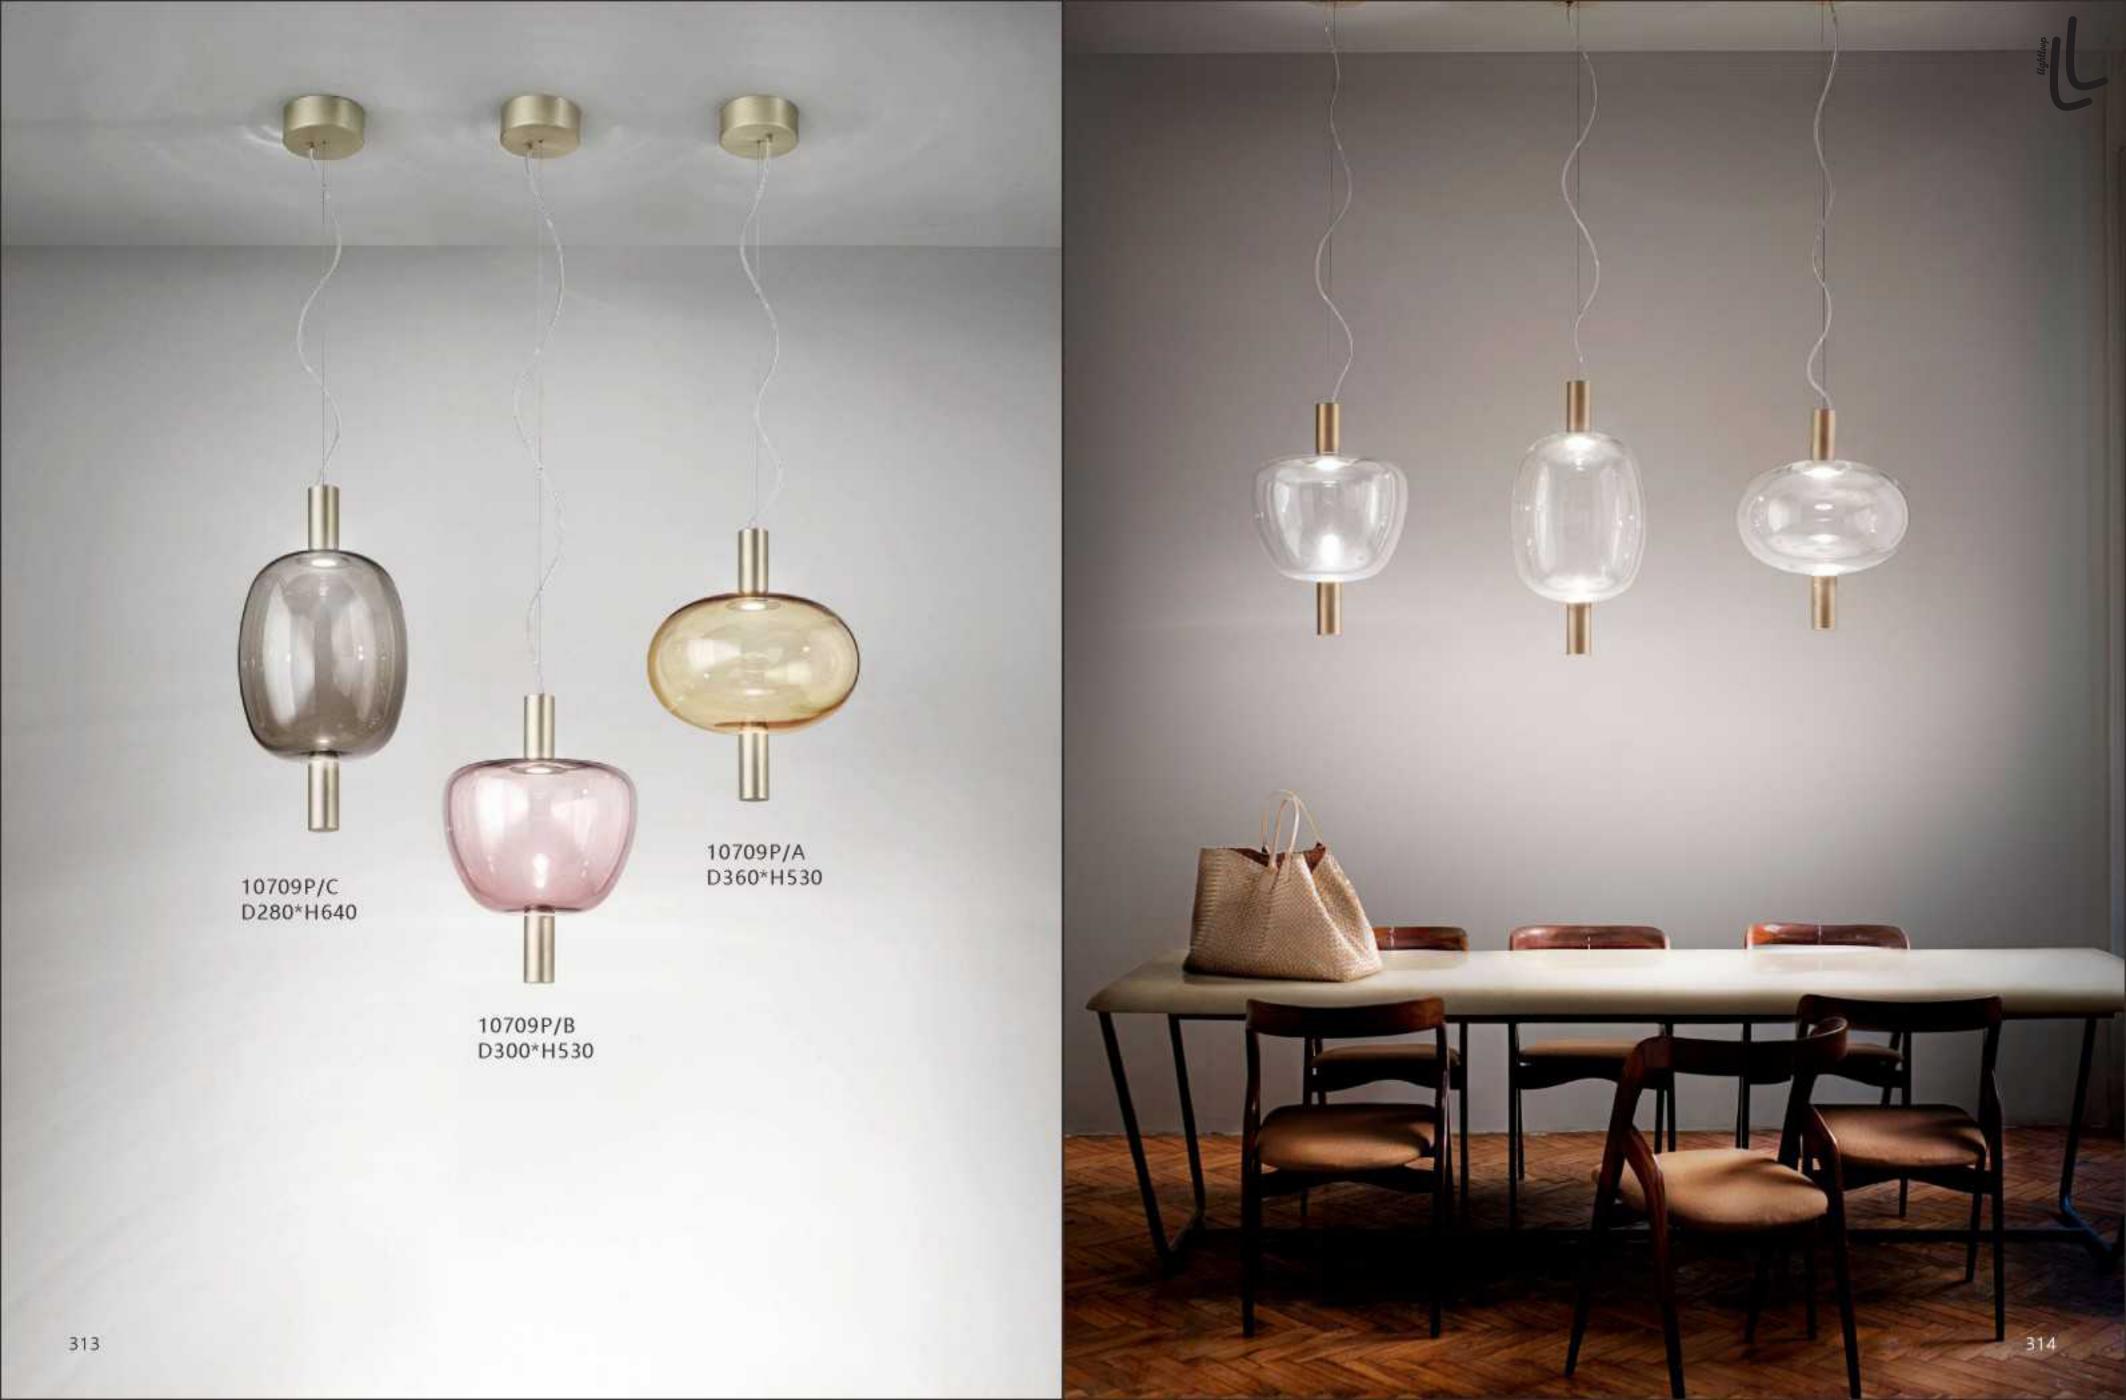

10248P/B-2 D350\*H960

10248P/B-3 D160\*H1180







10248F2 D300\*H1300



10248F1 D300\*H1250

211



















8711P L1500\*W150\*H230













10801P/ GOLD 10801P/ SV D630\*270\*621 D630\*270\*622

229









10116P/S D600\*W320 10116P/L D1200\*W620











10213T1 D200\*H250







9572P/B D200\*H1250

















10708P/6 D710\*H55



10708P/8 D890\*H55













19152/3 clear glass ball:D110 D130 D150











10700P D420\*H1500











10803P/1 D90\*H300

























10114C









10922P/8 D1000\*H550







10115W D160\*H220











































10926P1 Φ400\*H80 Φ600\*H80 Φ800\*H80 Φ1000\*H80 10926P2 D800+D400 D1000+D600 10926P3 D800+D600+D400













10706P/30 D1180\*H570











10687P D220\*H420























10338W D100\*H1350









10087P1 L1200\*D170\*H500

10087P2 L1200\*D310\*H630



10087T D190\*H420



10579P D440\*H440



10579W D440\*H470



10579T D440\*H440





















10675P1 L250\*W250\*H250



10675T2 D320\*W320\*H680



10675P3 L730\*W250\*H250



10675P/2A D250\*W250\*H490







10345P/3A



10345P/3B











9528P/XS

9528P/S

9528P/M

9528P/L

D220\*H240

D350\*H370

D420\*H440

D550\*H570





10342P D655\*H830









10240T/GOLD D250\*H80





10240T/copper D250\*H80





6003P D220\*H2000









10260T/L BK φ370\*H690













10249P/1 D100\*H300









10552P











10267P/Grey D750\*H420





9129P 00000 D320\*H260















10229P S: D250 M: D350 L: D450













10340P/WH D330\*H300















10348P/1

S: L