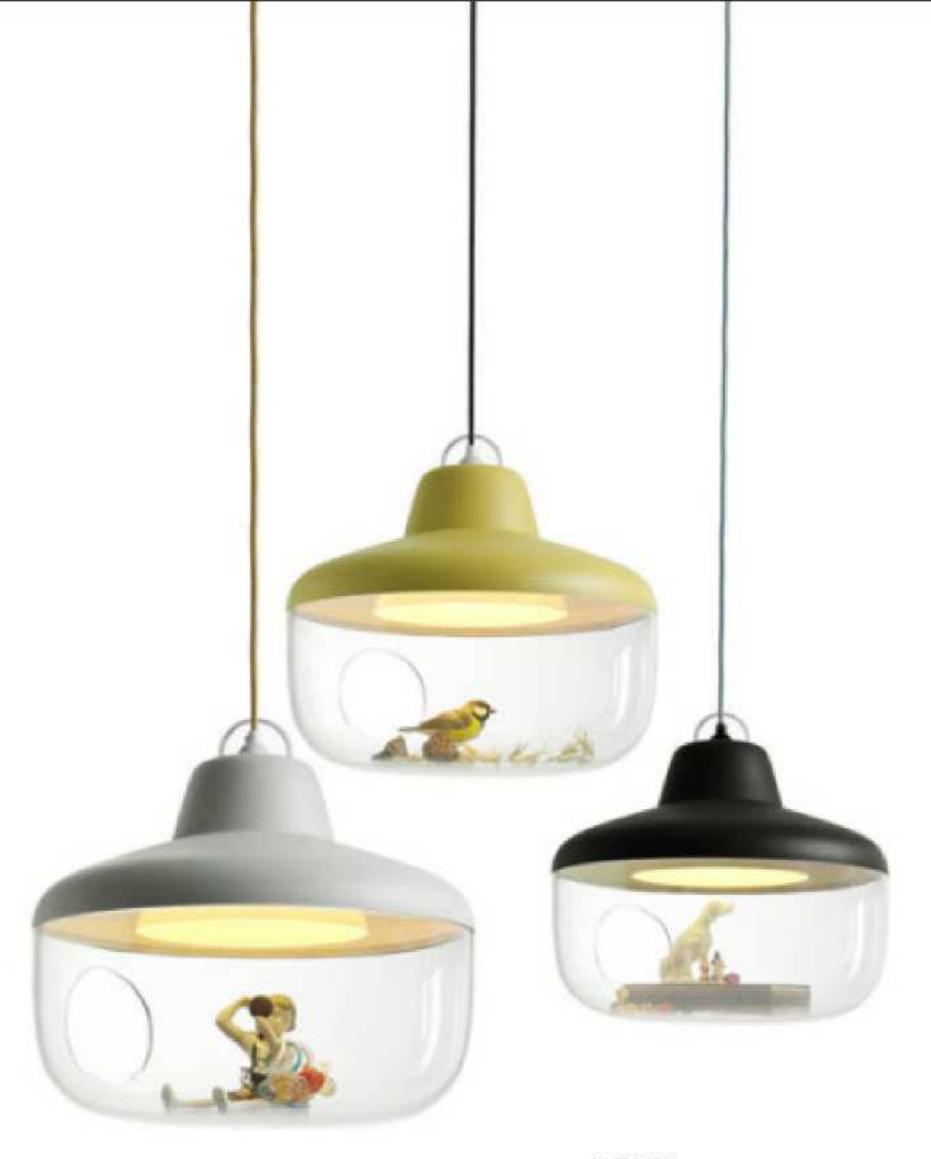

## **Decorative Lighting**

"Bring you beyond"

D720\*H1450

9592F D280\*H1500

9110P D520\*H50

1035P L1200 \* W 800 \*H 410

6983F Ф320\*Н1350

6984T gold D260\*H620