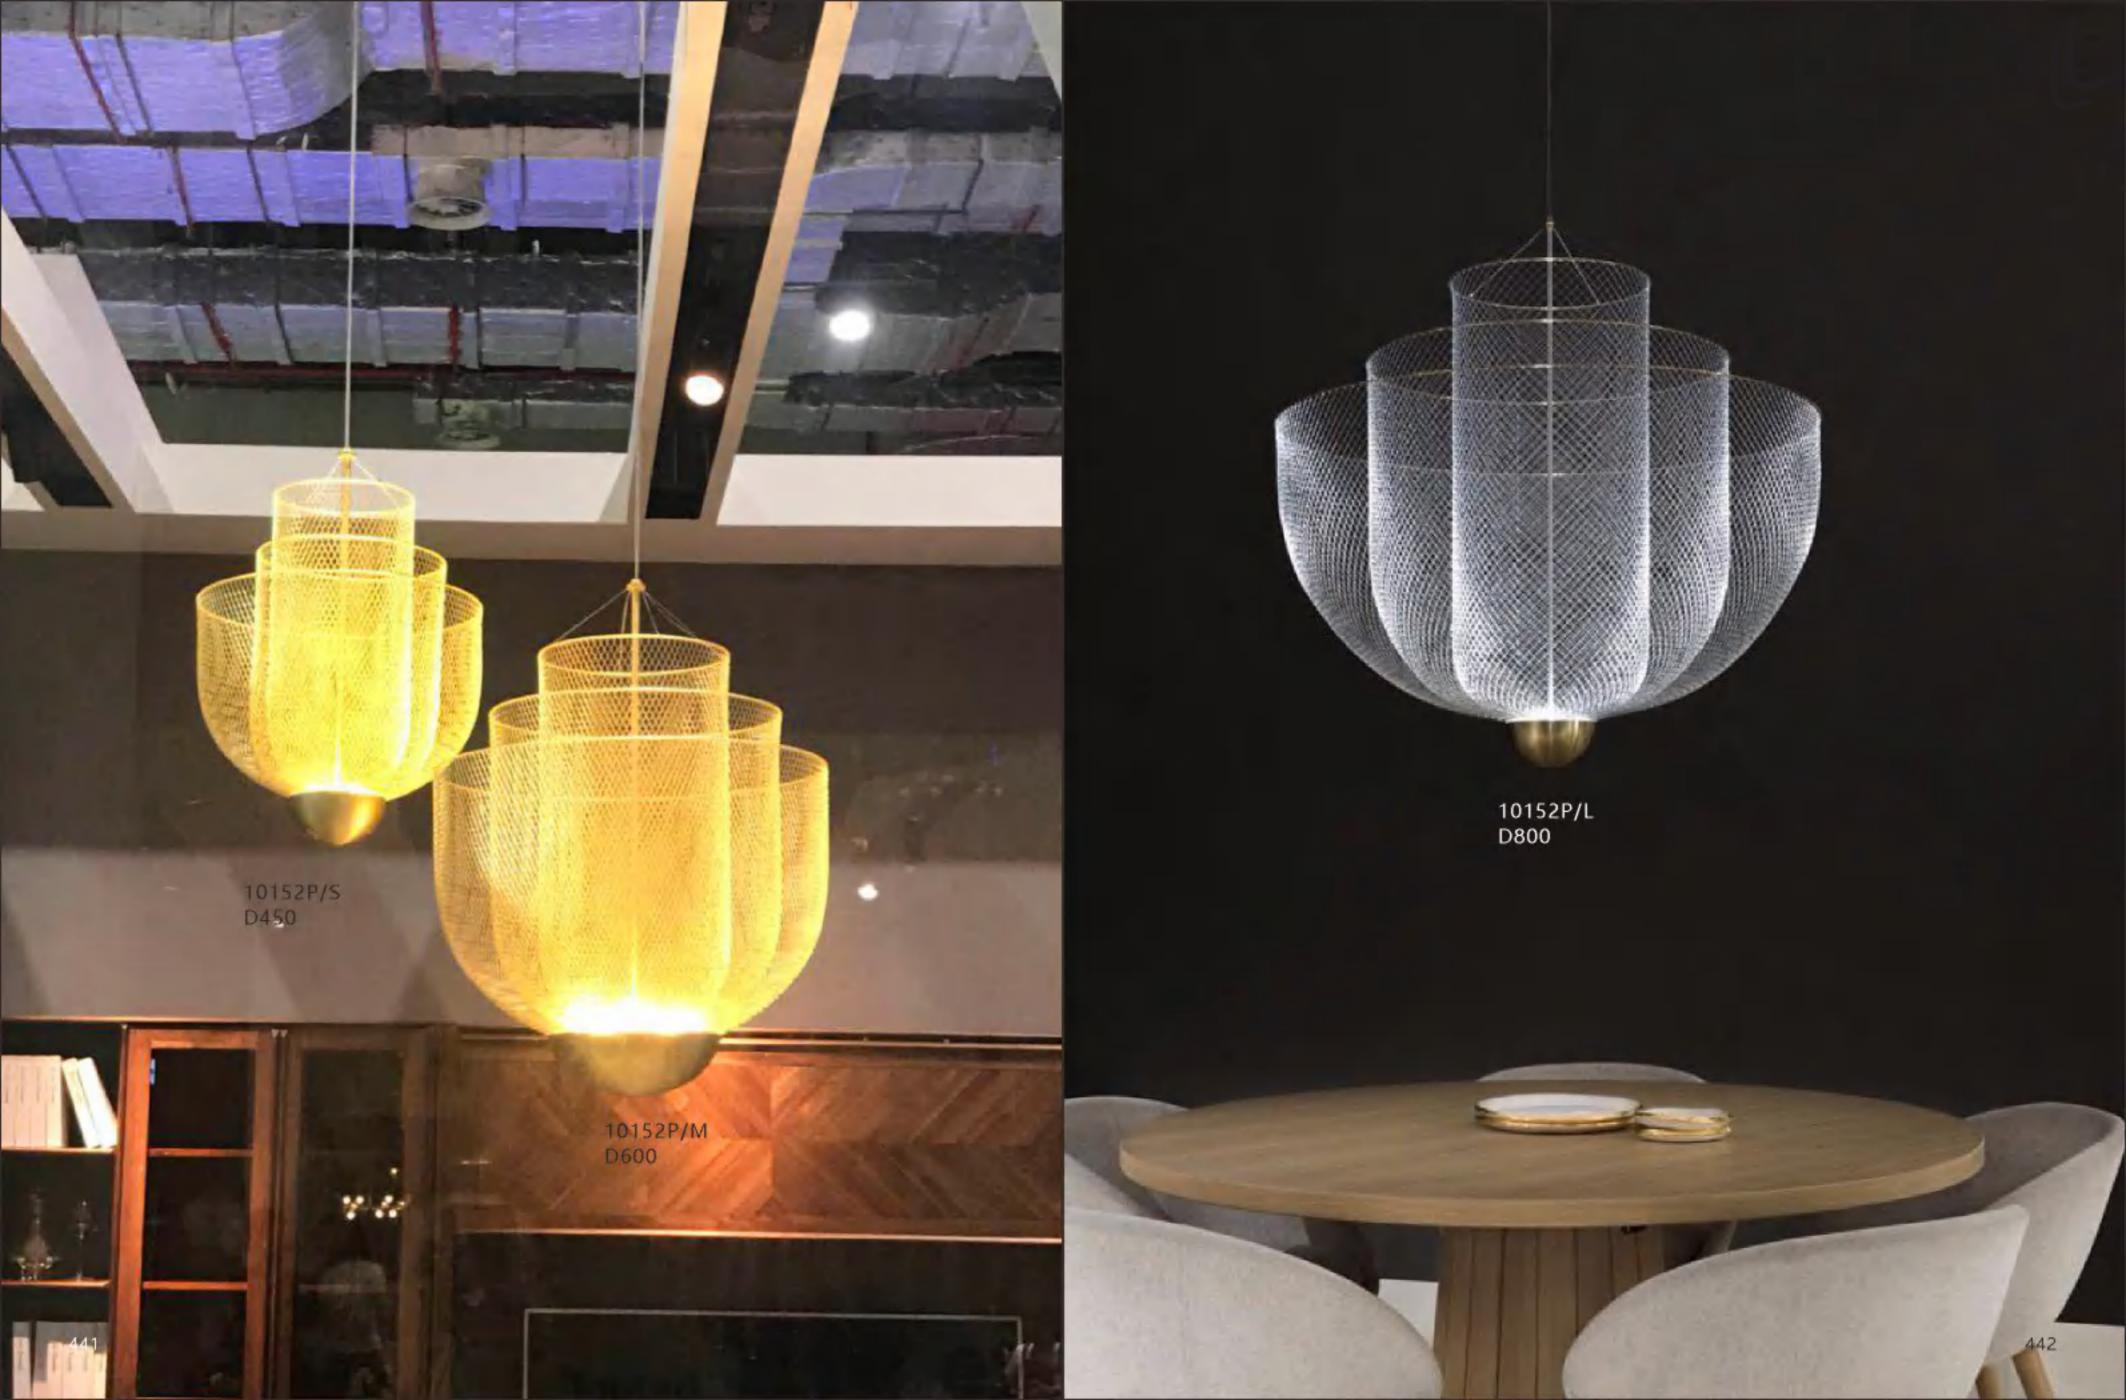

10248P/B-2 D350\*H960

10248P/B-3 D160\*H1180

10248F2 D300\*H1300

10248F1 D300\*H1250

211

8711P L1500\*W150\*H230

10801P/ GOLD 10801P/ SV D630\*270\*621 D630\*270\*622

229