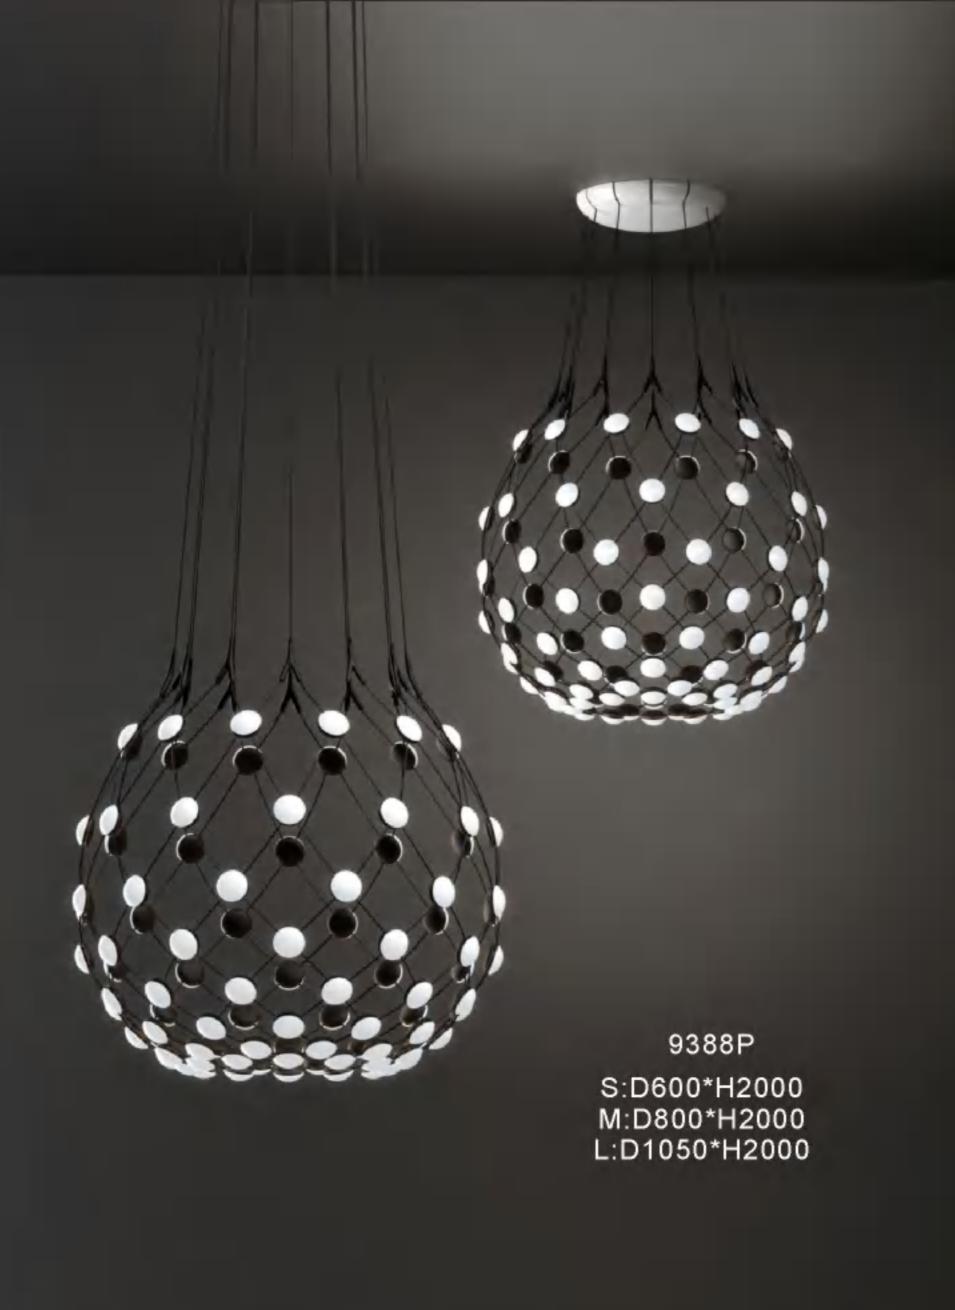

9312F **●**○ D600\*H1650

9388P

9208 D200\*H300 Gold/Silver/Amber/Clear/Blue

9305P/S D270\*H270 9305P/L D380\*H380

9306P D180\*H300

551

9203P D160/D220/D300/D480 white/black/grey/green/coffee

7095F D600\*H1800-2400