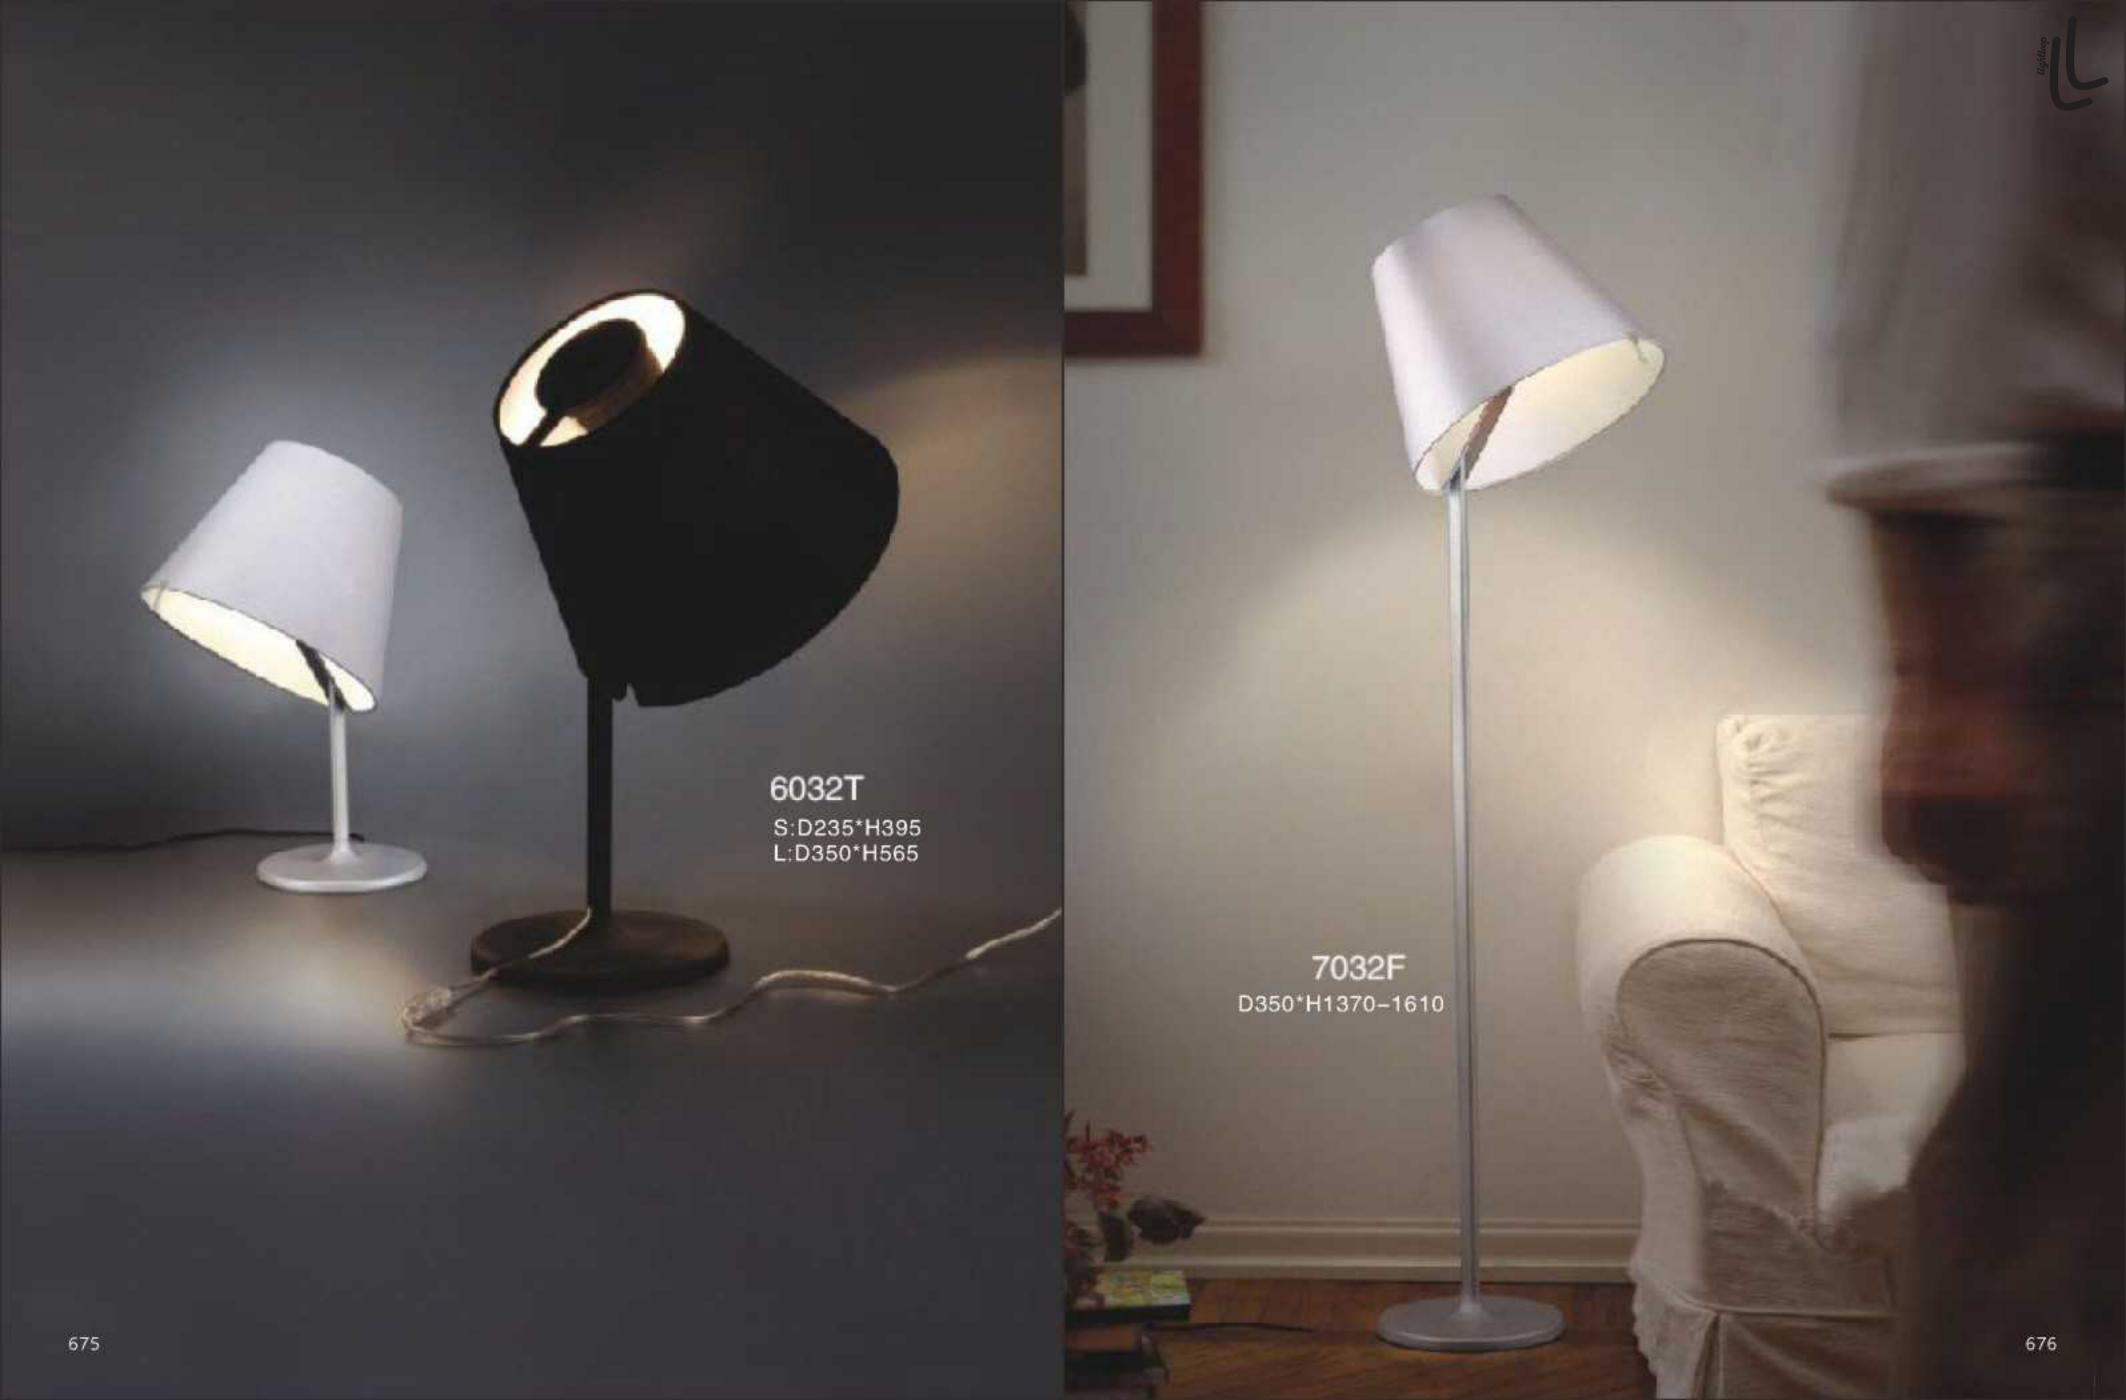

L320\*W140\*H1500

10254P/A-6 D450\*HH650

10254P/B-4 L550\*H450

10254P/B-7 L1000\*H450

10238P/3

10238P D450/D650 D850/D1080

10238P/2

7029T D400\*H460

7028F BK

52CM

160CM

9965F D240\*H1300

456

9911P/8 D950H530

10049T white Ø300\*H440

9080T/SD280\*H260 9080T/LD394\*H369