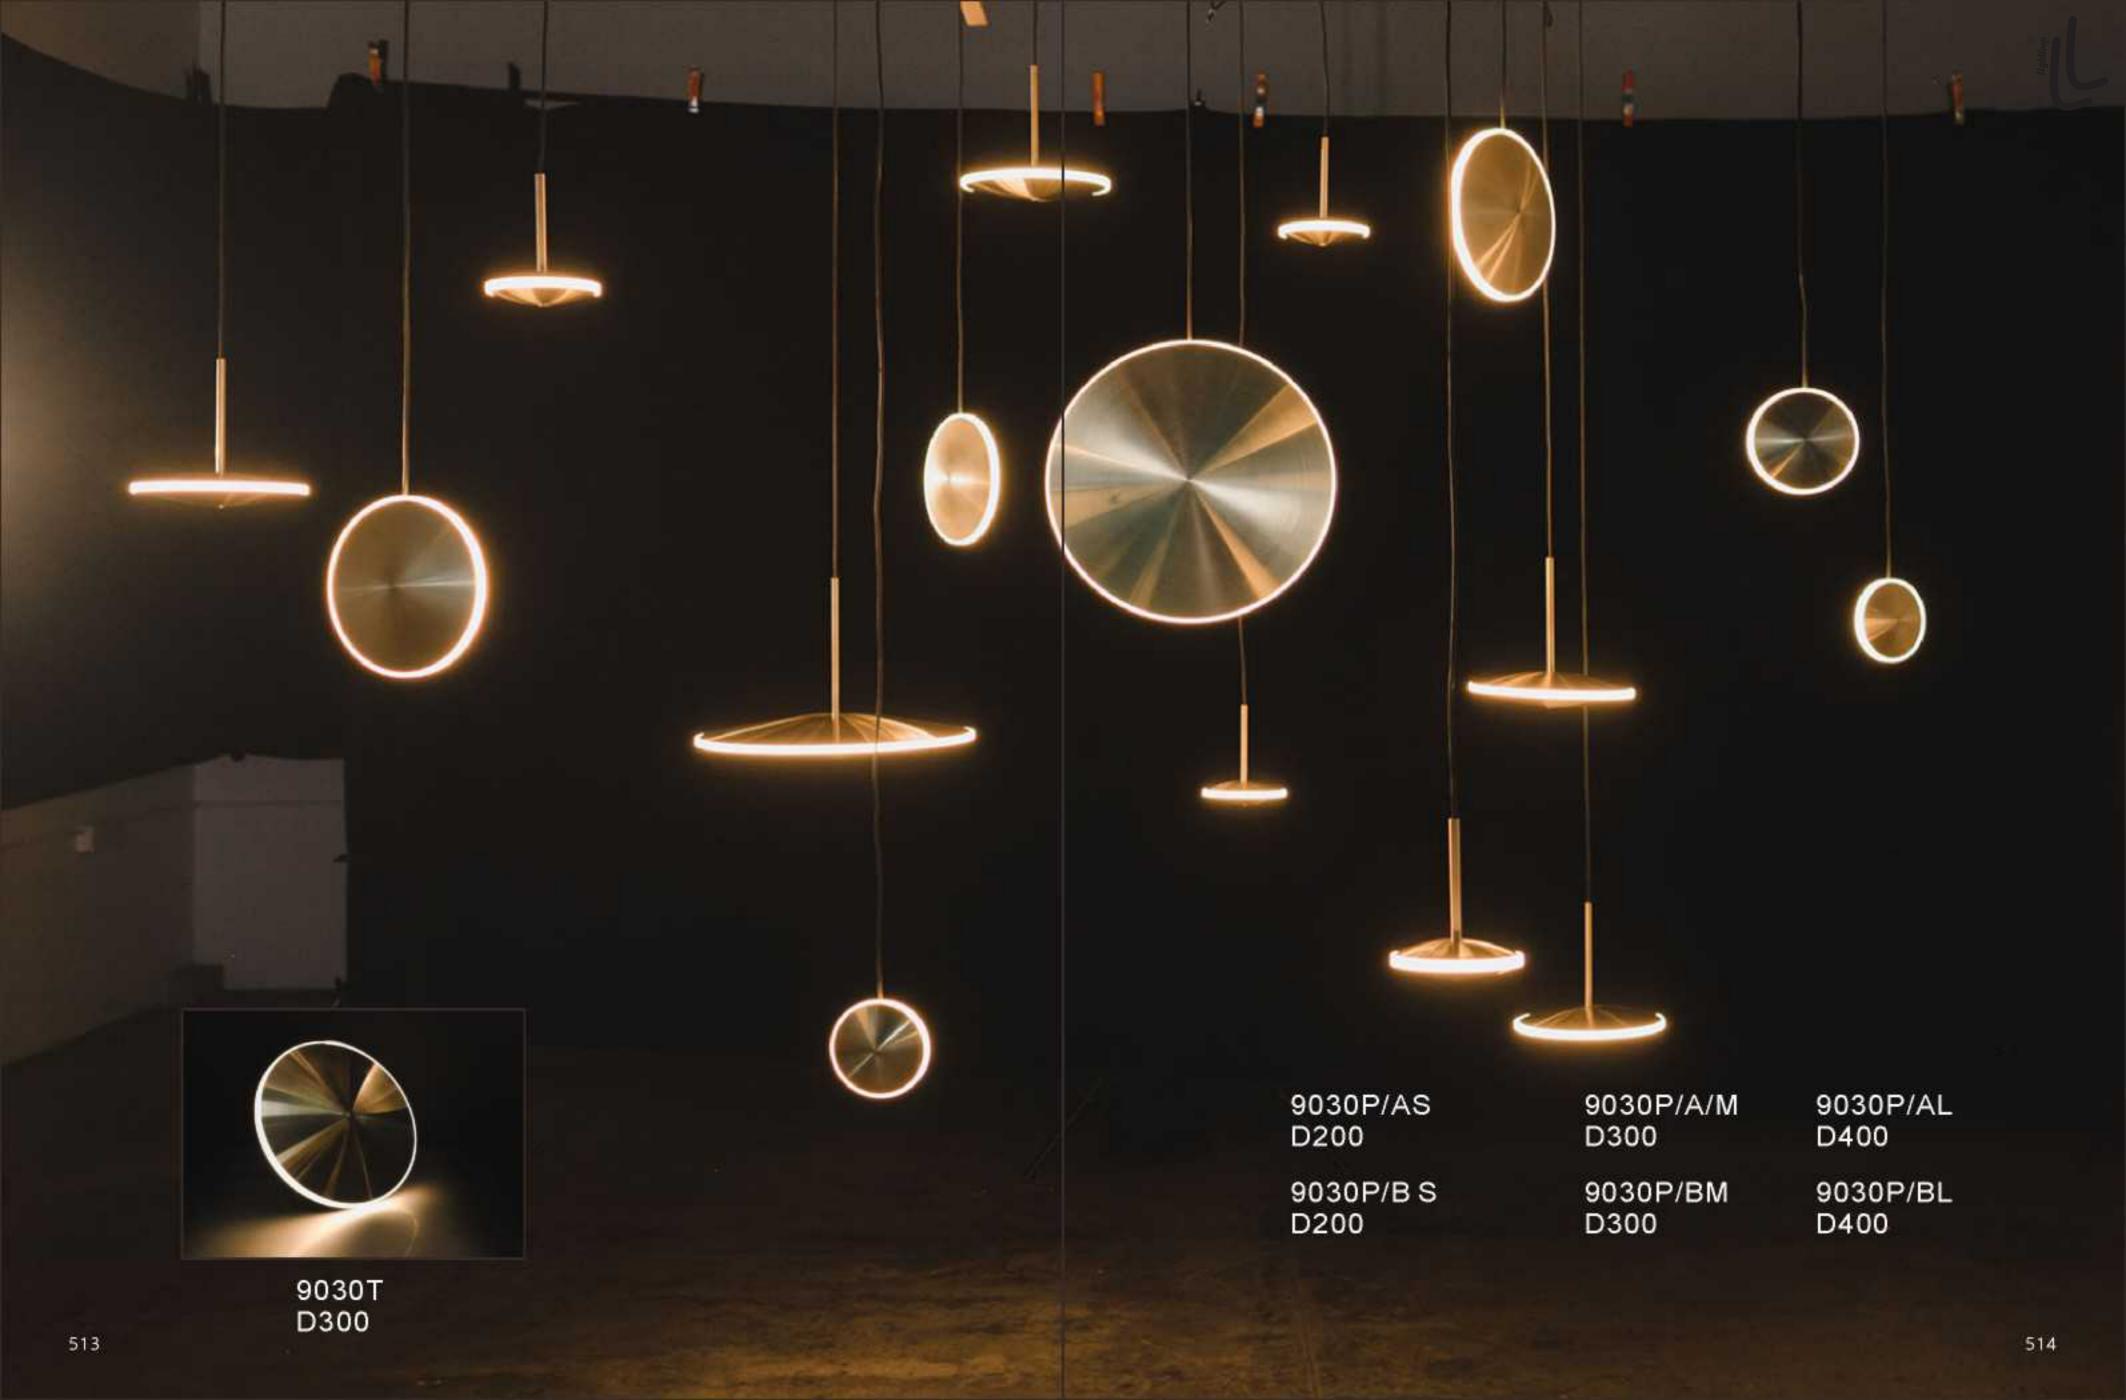

10229P S: D250 M: D350 L: D450













10340P/WH D330\*H300















10348P/1

S: L495\*W140\*H307 L: L495\*W220\*H387



L320\*W140\*H1500

















10254P/A-6 D450\*HH650





10254P/B-4 L550\*H450

10254P/B-7 L1000\*H450



























































10238P/3



10238P D450/D650 D850/D1080



10238P/2































7029T D400\*H460













7028F BK

52CM

160CM







9965F D240\*H1300

456























9911P/8 D950H530

















10049T white Ø300\*H440







9080T/SD280\*H260 9080T/LD394\*H369











9962P D600\*H300





9962P D600\*H300

9962P D600\*H300

















9969T/B D350\*H280















9914P/A D250\*H450



9914P/B D200\*H250

499







9936P D385\*H360







































9967P/L L1000\*350\*H300





9967P/D800 9967P/D600





9942- B-S D510H580 9942- B-L D750H810

9942- C-S D760H870 9942- C-L D1360H1360





9707P/S L900\*W350\*H400 9707P/L L1250\*W650\*H520 9707P/XL L1950\*W1000\*H1420























9312F **●**○ D600\*H1650









9388P





9208 D200\*H300 Gold/Silver/Amber/Clear/Blue







9305P/S D270\*H270 9305P/L D380\*H380

















9306P D180\*H300

551



9203P D160/D220/D300/D480 white/black/grey/green/coffee























7095F D600\*H1800-2400



9901P S:D200\*H180 L:D325\*H295







9196P D450\*H500











9255T D330\*H500

9255F/S D355\*H1200 9255F/L D430\*H1280

9255P/S D330\*H560

9255P/L D430\*H640













9133W3 L370\*W205\*H765

9133T2 L460\*W275\*H540







9214P-5 D450\*