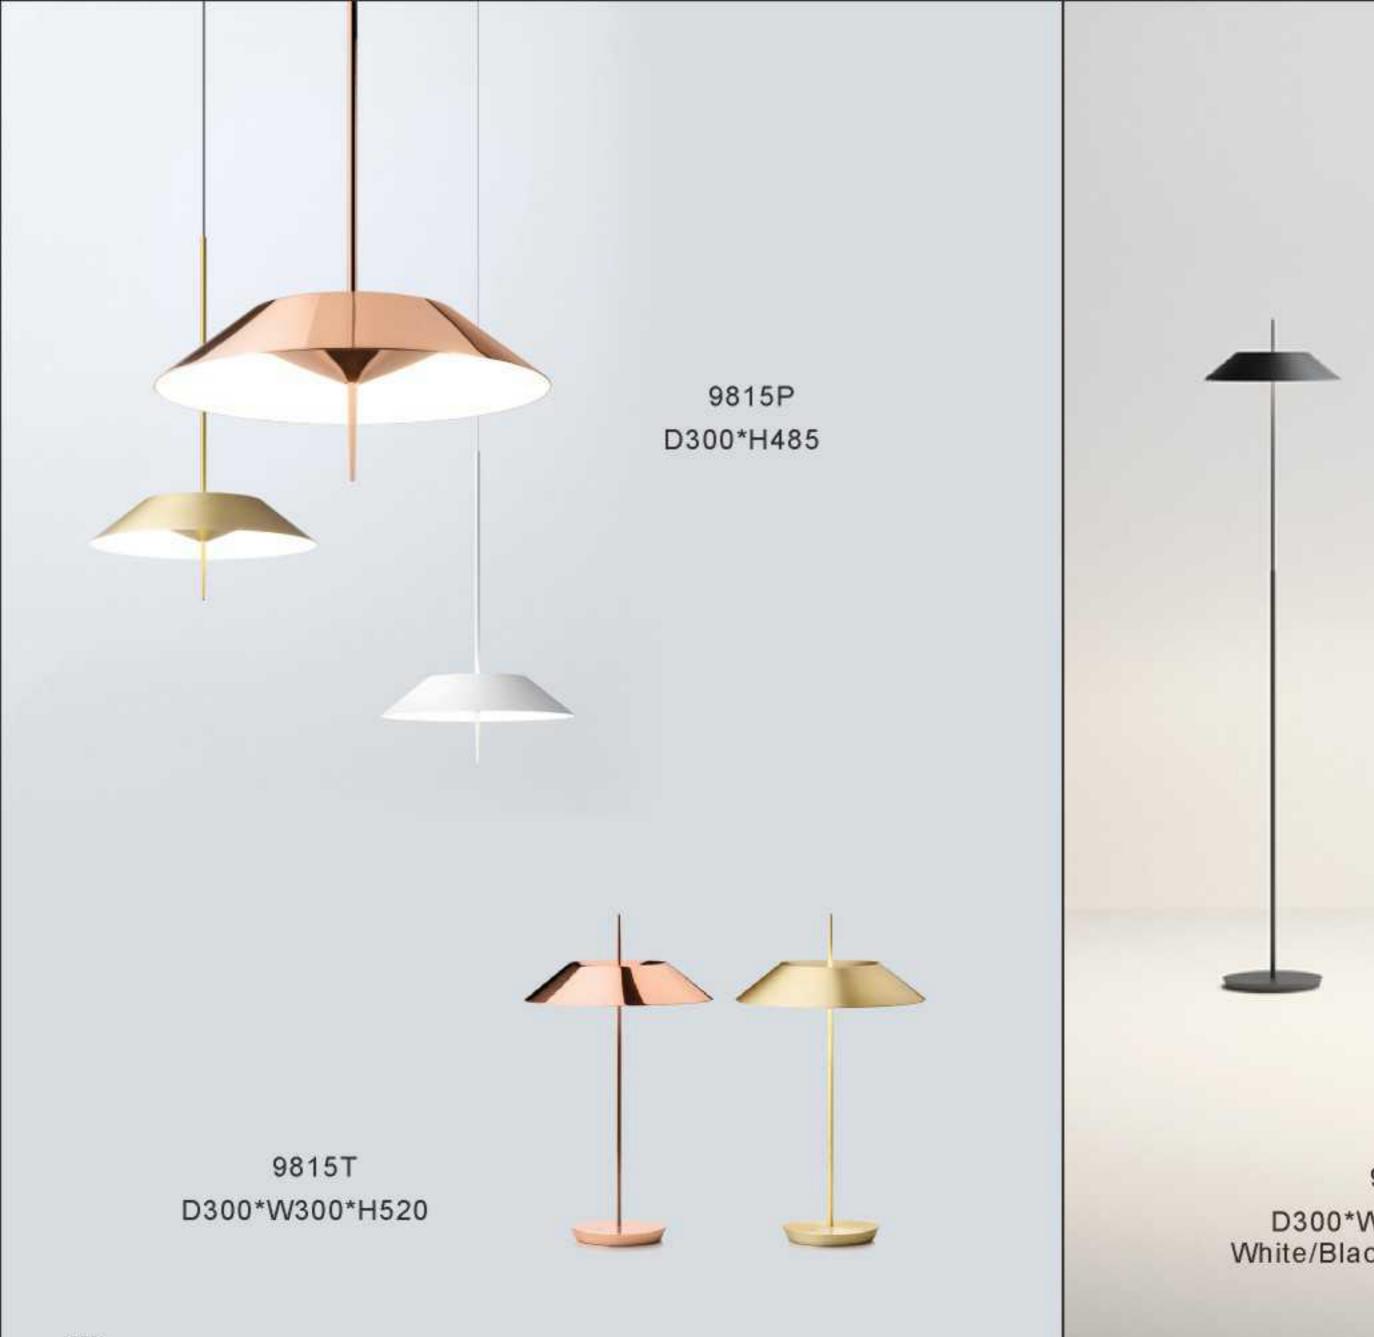

950H530

















10049T white Ø300\*H440







9080T/SD280\*H260 9080T/LD394\*H369











9962P D600\*H300





9962P D600\*H300

9962P D600\*H300

















9969T/B D350\*H280















9914P/A D250\*H450



9914P/B D200\*H250

499







9936P D385\*H360







































9967P/L L1000\*350\*H300





9967P/D800 9967P/D600





9942- B-S D510H580 9942- B-L D750H810

9942- C-S D760H870 9942- C-L D1360H1360





9707P/S L900\*W350\*H400 9707P/L L1250\*W650\*H520 9707P/XL L1950\*W1000\*H1420























9312F **●**○ D600\*H1650









9388P





9208 D200\*H300 Gold/Silver/Amber/Clear/Blue







9305P/S D270\*H270 9305P/L D380\*H380

















9306P D180\*H300

551



9203P D160/D220/D300/D480 white/black/grey/green/coffee























7095F D600\*H1800-2400



9901P S:D200\*H180 L:D325\*H295







9196P D450\*H500











9255T D330\*H500

9255F/S D355\*H1200 9255F/L D430\*H1280

9255P/S D330\*H560

9255P/L D430\*H640













9133W3 L370\*W205\*H765

9133T2 L460\*W275\*H540







9214P-5 D450\*H450







9355T S:D260\*H450 L:D370\*H750



9355F D370\*H1400

579





9309P





581



















8505/F L1500\*W1430\*H2090









9159P/19 D800\*H430

















9088P/2S white



9088P/2S black



9088P/2S color







9022P XS:D500\*H350 S:D720\*H450 L:D980\*H650







9022R D800 D980 D1050 D1250 D1600 D2000









9016/S L1080xW1000xH350mm

9016/L

L1420xW1350xH420mm



1033C/1 GOLD D600xH340mm







9066A-BK D500xH500mm















9067P D300xH360mm

















9137