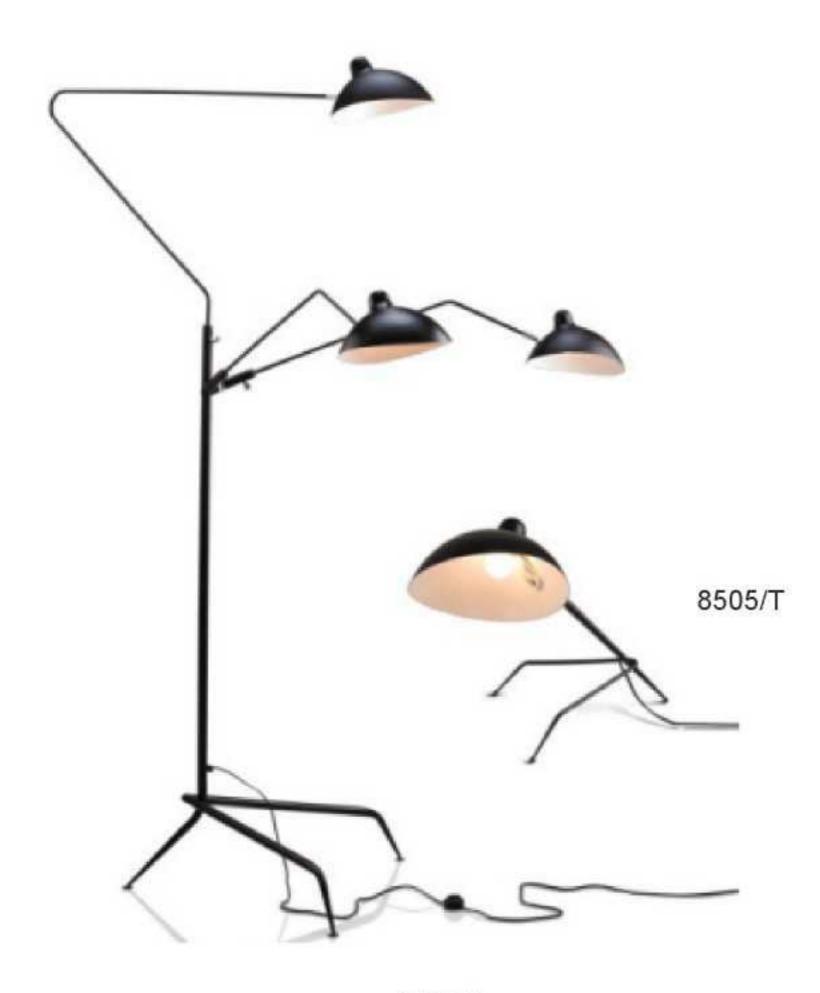

9214P-5 D450\*H450

9355T S:D260\*H450 L:D370\*H750

9355F D370\*H1400

579

9309P

581

8505/F L1500\*W1430\*H2090

9159P/19 D800\*H430