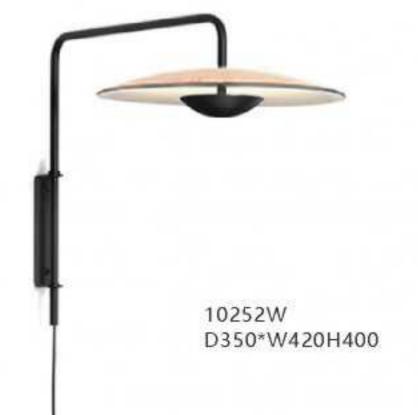

10706P/30 D1180\*H570











10687P D220\*H420























10338W D100\*H1350









10087P1 L1200\*D170\*H500

10087P2 L1200\*D310\*H630



10087T D190\*H420



10579P D440\*H440



10579W D440\*H470



10579T D440\*H440





















10675P1 L250\*W250\*H250



10675T2 D320\*W320\*H680



10675P3 L730\*W250\*H250



10675P/2A D250\*W250\*H490







10345P/3A



10345P/3B











9528P/XS

9528P/S

9528P/M

9528P/L

D220\*H240

D350\*H370

D420\*H440

D550\*H570





10342P D655\*H830









10240T/GOLD D250\*H80





10240T/copper D250\*H80





6003P D220\*H2000









10260T/L BK φ370\*H690













10249P/1 D100\*H300









10552P











10267P/Grey D750\*H420





9129P 00000 D320\*H260















10229P S: D250 M: D350 L: D450













10340P/WH D330\*H300















10348P/1

S: L495\*W140\*H307 L: L495\*W220\*H387



L320\*W140\*H1500

















10254P/A-6 D450\*HH650





10254P/B-4 L550\*H450

10254P/B-7 L1000\*H450



























































10238P/3



10238P D450/D650 D850/D1080



10238P/2































7029T D400\*H460













7028F BK

52CM

160CM







9965F D240\*H1300

456























9911P/8 D950H530

















10049T white Ø300\*H440







9080T/SD280\*H260 9080T/LD394\*H369











9962P D600\*H300





9962P D600\*H300

9962P D600\*H300

















9969T/B D350\*H280















9914P/A D250\*H450



9914P/B D200\*H250

499







9936P D385\*H360







































9967P/L L1000\*350\*