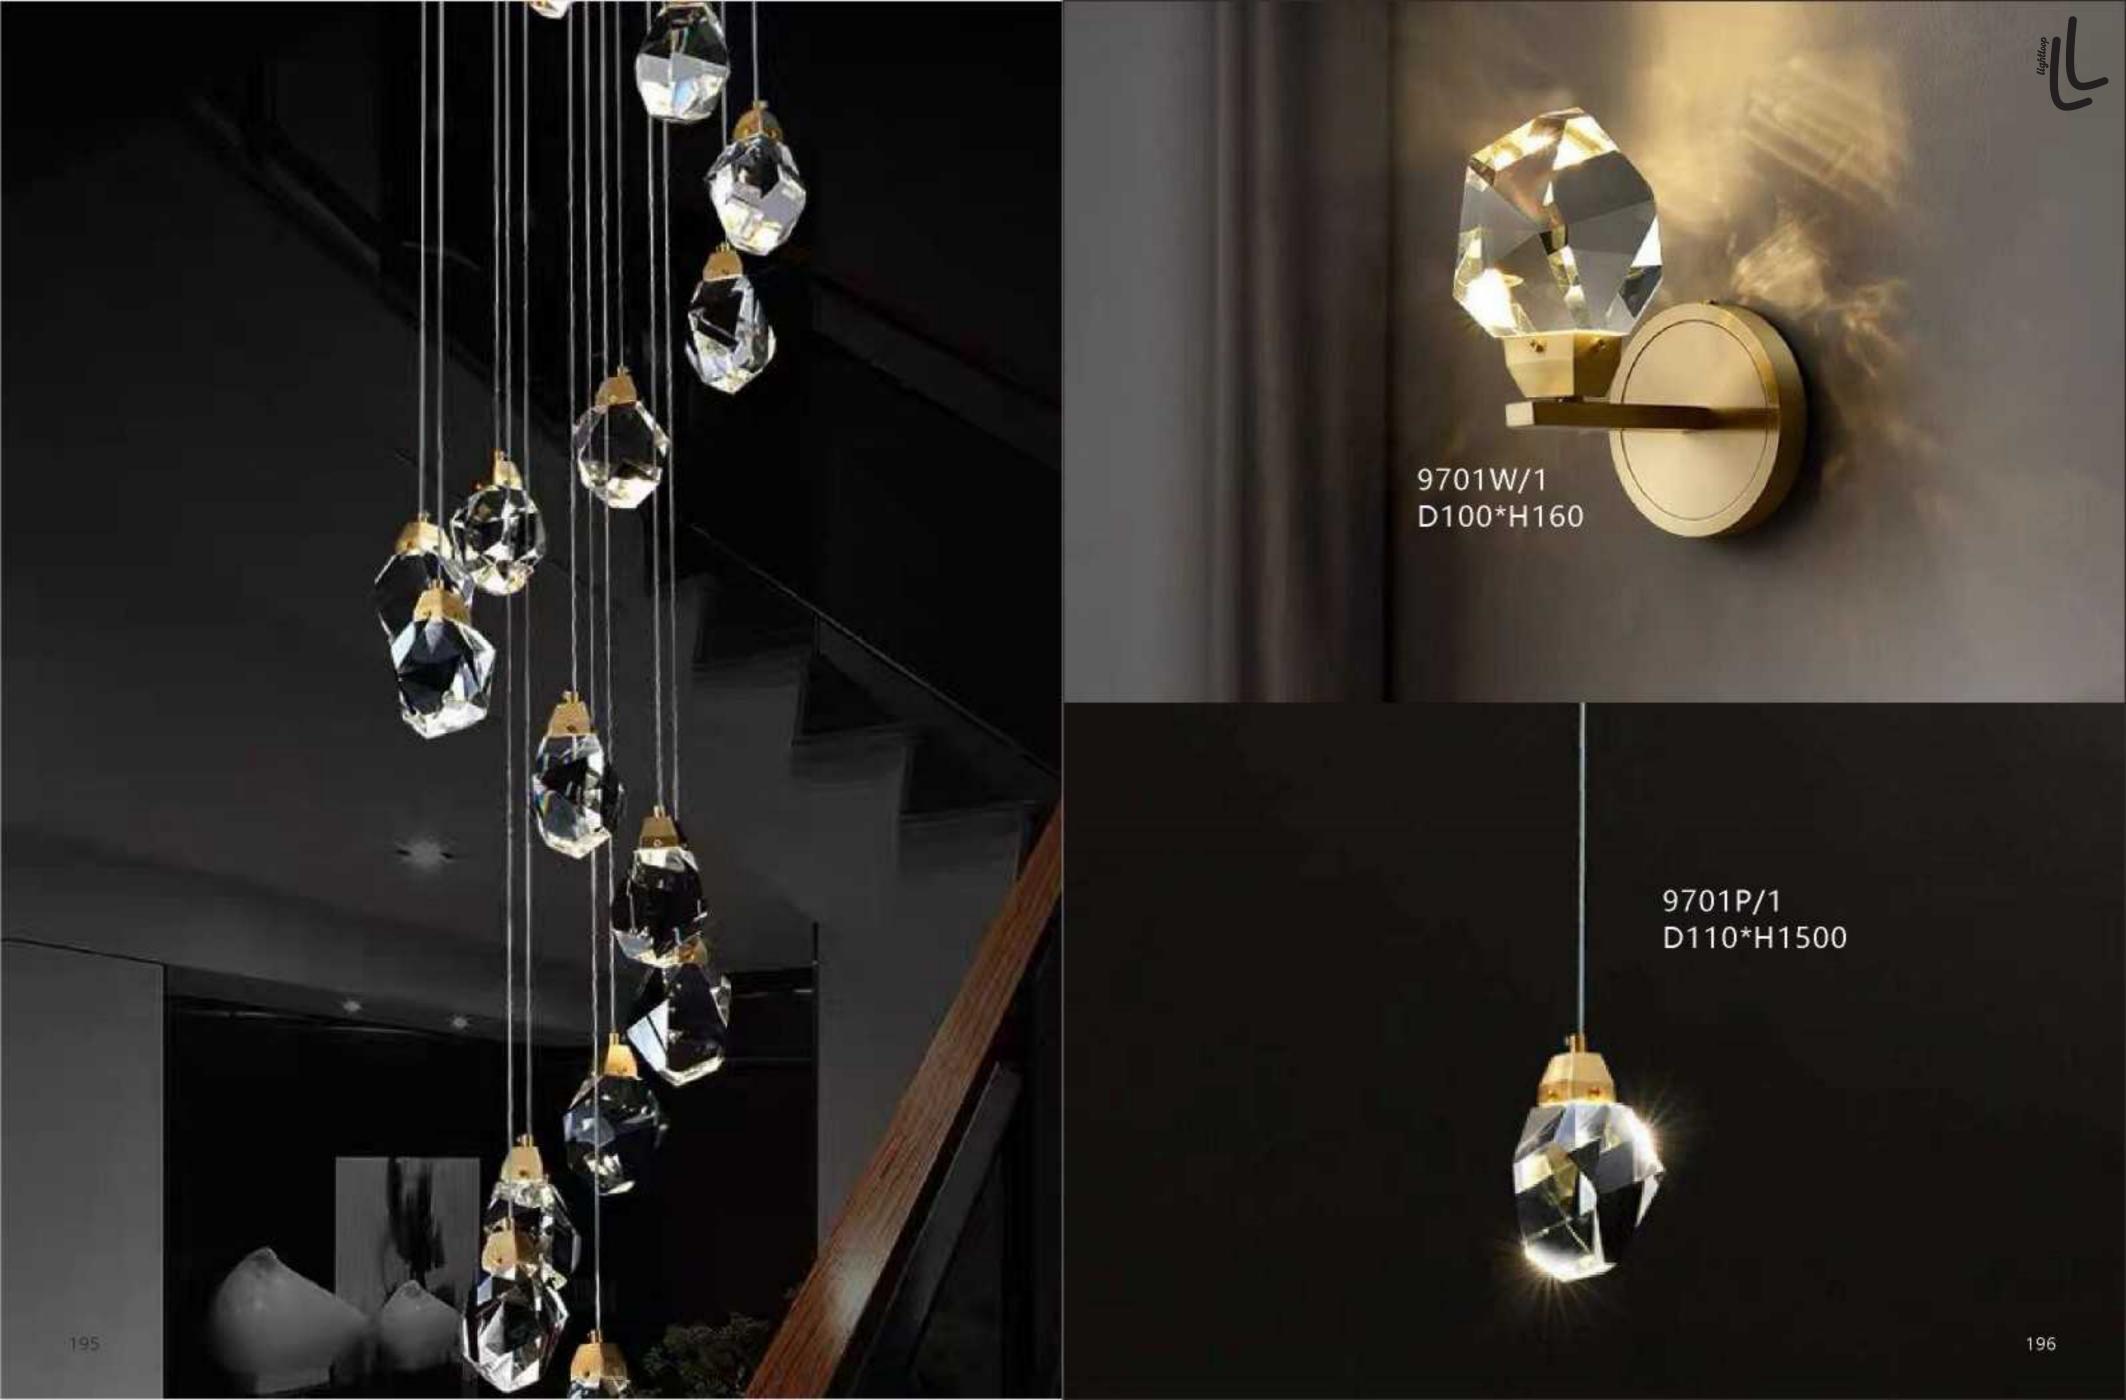

/19 D800\*H2000 8827P/29 D1160\*H3000 8827P/45 D1500\*H3000







8109W S: D600\*H120 M: D800\*H120 L: D1000\*H120









9550W/R S D600\*H120 9550W/R L D800\*H120









8072W/S D610\*H100 8072W/L D810\*H100



8109P/R S: D800\*H450 L: D1000\*H450





10707W L1350\*H425 L1930\*H840



























8607W

































10669W1 L600\*W16 10669P/S L600\*W16 10669T D150\*H460

10669W2 L1000\*W16 10669P/M L800\*W16 10669F D180\*H1500

10669P/L L1000\*W16













8902P/10 D450\*H2000 Base: D400\*H550











10346P/16 D1350\*H1500













12668P/L D650\*H280















10702P D200\*H259

























8836P/L L1300\*W200\*H250



8836P D600\*H230 D800\*H230 D1000\*H230







8825P/Copper D760\*H550



8825P/Silver D760\*H550



































10248P/B-2 D350\*H960

10248P/B-3 D160\*H1180







10248F2 D300\*H1300



10248F1 D300\*H1250

211



















8711P L1500\*W150\*H230













10801P/ GOLD 10801P/ SV D630\*270\*621 D630\*270\*622

229









10116P/S D600\*W320 10116P/L D1200\*W620











10213T1 D200\*H250







9572P/B D200\*H1250

















10708P/6 D710\*H55



10708P/8 D890\*H55













19152/3 clear glass ball:D110 D130 D150











10700P D420\*H1500











10803P/1 D90\*H300

























10114C









10922P/8 D1000\*H550







10115W D160\*H220











































10926P1 Φ400\*H80 Φ600\*H80 Φ800\*H80 Φ1000\*H80 10926P2 D800+D400 D1000+D600 10926P3 D800+D600+D400













10706P/30 D1180\*H570











1