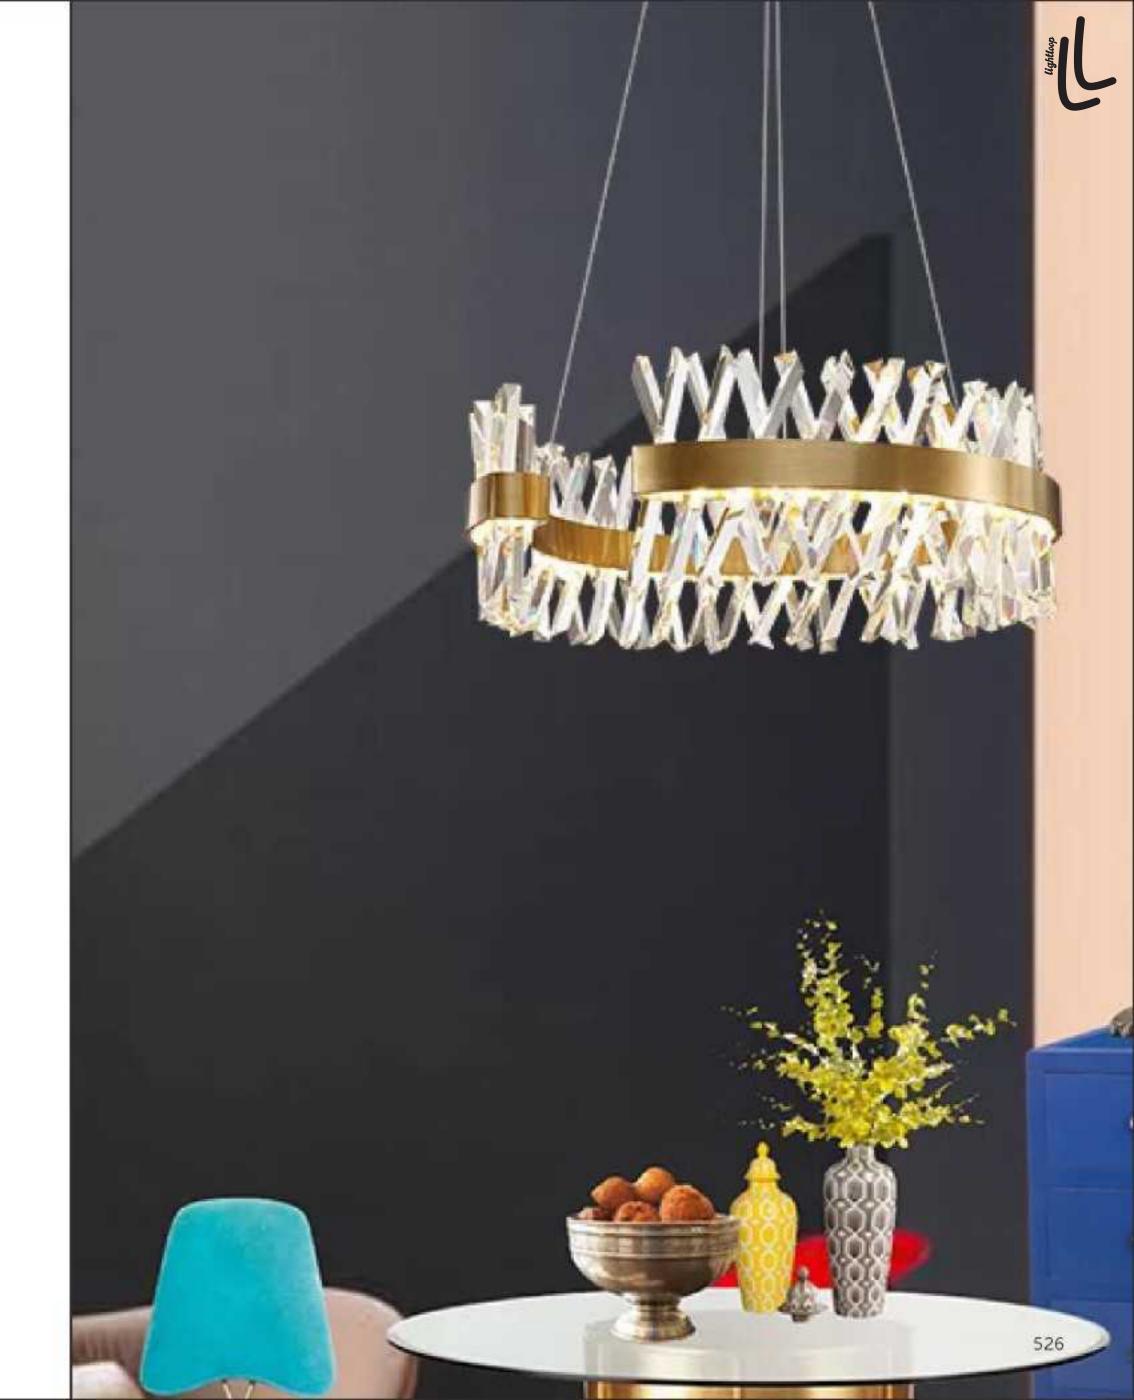

8902P/10 D450\*H2000 Base: D400\*H550

10346P/16 D1350\*H1500

12668P/L D650\*H280

10702P D200\*H259

8836P/L L1300\*W200\*H250

8836P D600\*H230 D800\*H230 D1000\*H230

8825P/Copper D760\*H550

8825P/Silver D760\*H550