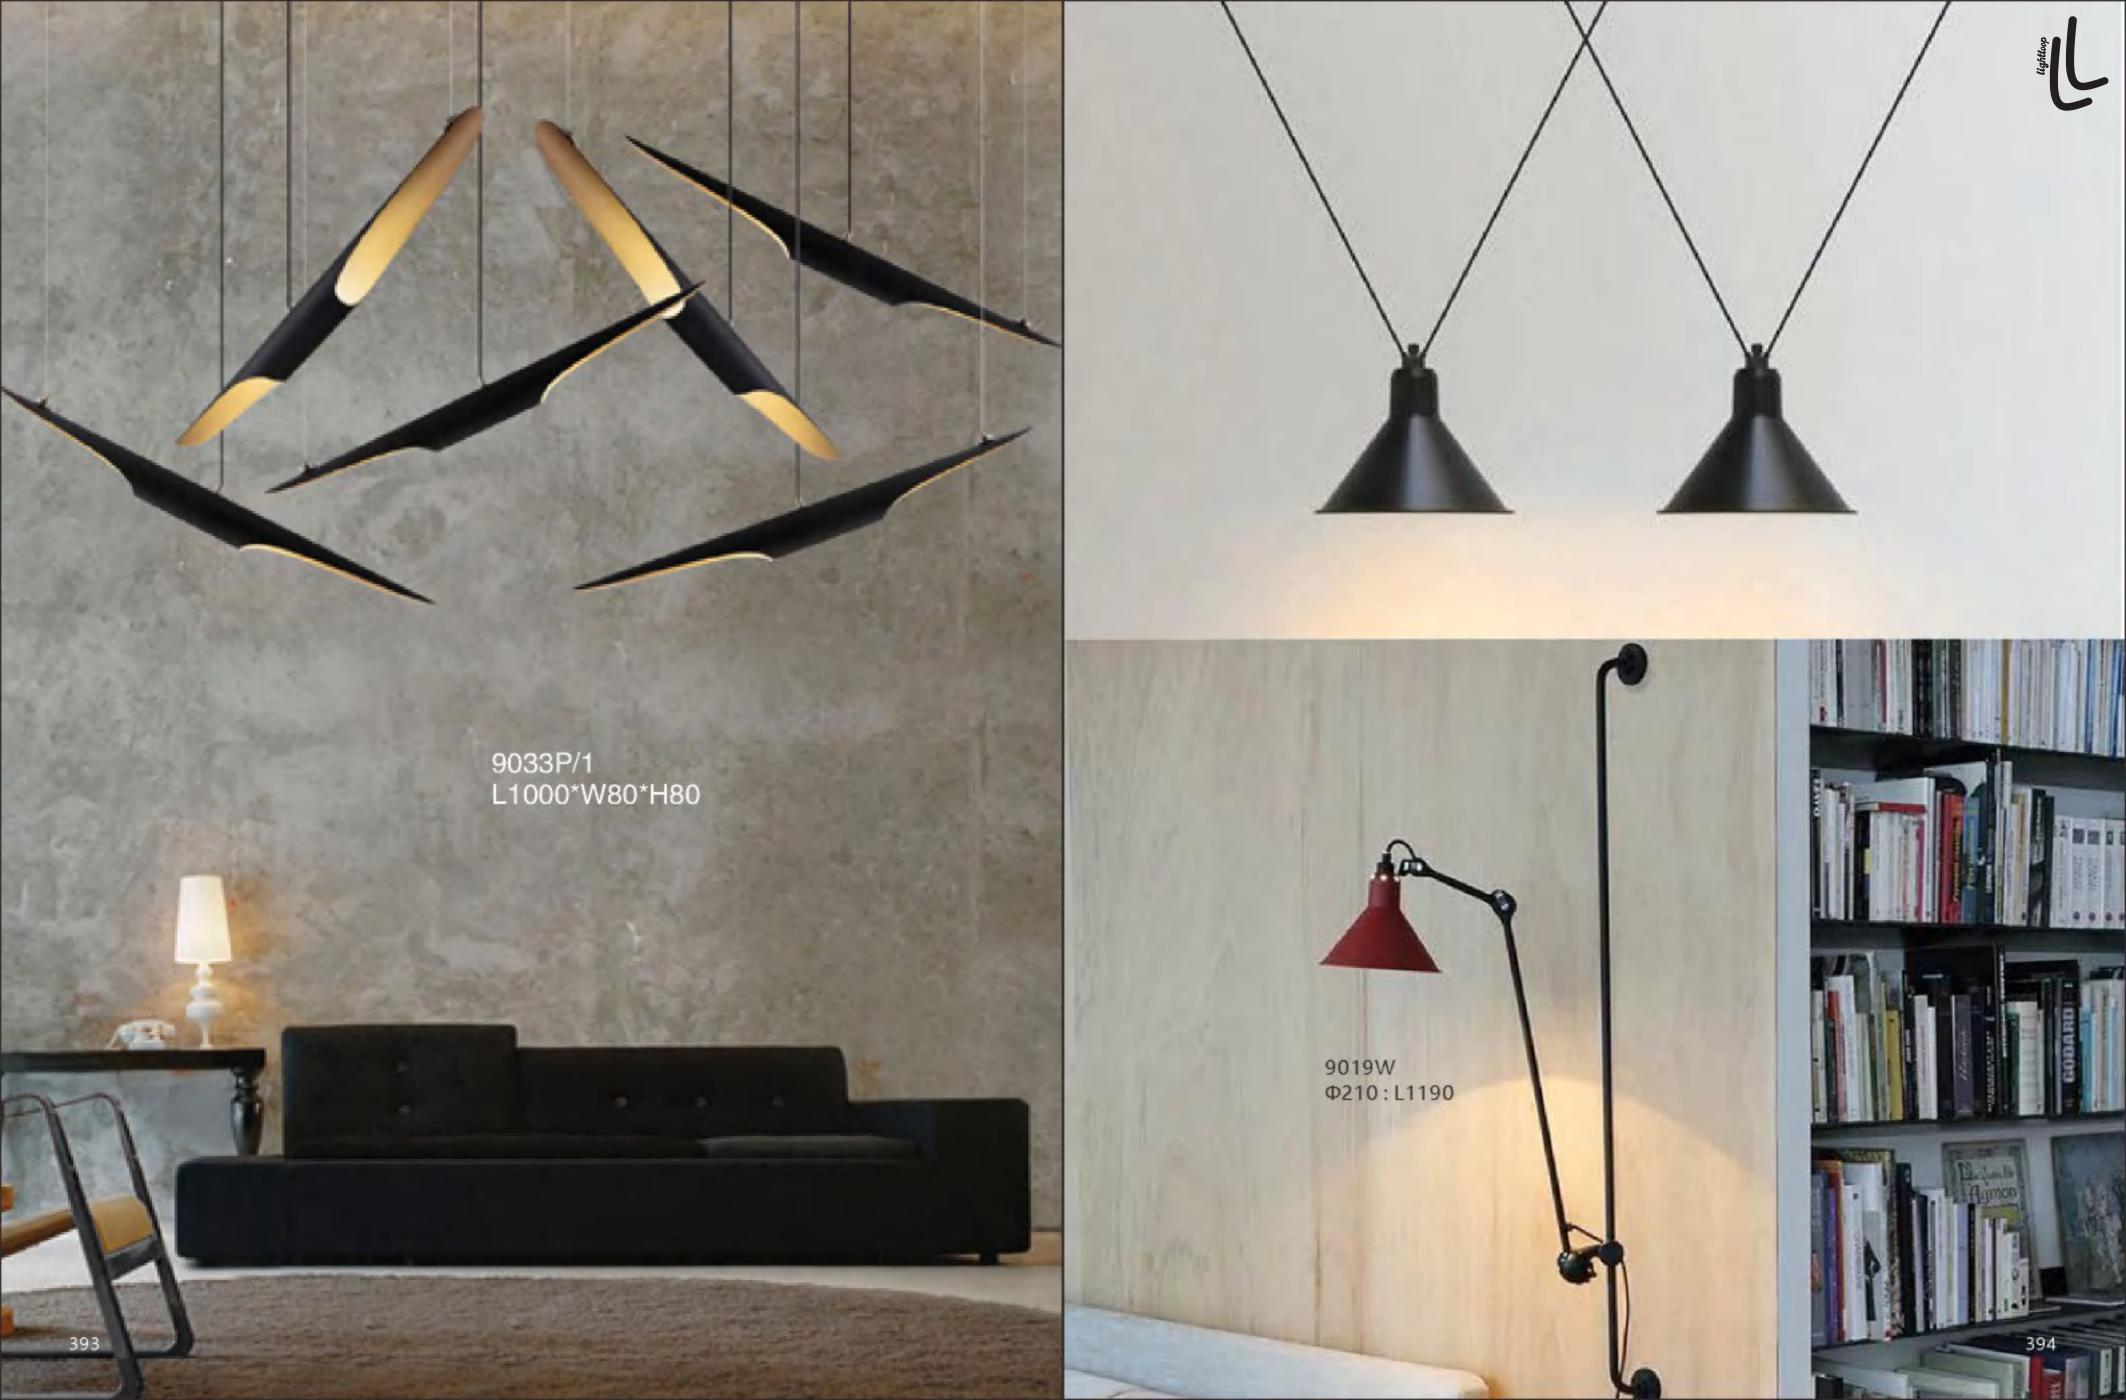

10687P D220\*H420























10338W D100\*H1350









10087P1 L1200\*D170\*H500

10087P2 L1200\*D310\*H630



10087T D190\*H420



10579P D440\*H440



10579W D440\*H470



10579T D440\*H440





















10675P1 L250\*W250\*H250



10675T2 D320\*W320\*H680



10675P3 L730\*W250\*H250



10675P/2A D250\*W250\*H490







10345P/3A



10345P/3B











9528P/XS

9528P/S

9528P/M

9528P/L

D220\*H240

D350\*H370

D420\*H440

D550\*H570





10342P D655\*H830









10240T/GOLD D250\*H80





10240T/copper D250\*H80





6003P D220\*H2000









10260T/L BK φ370\*H690













10249P/1 D100\*H300









10552P











10267P/Grey D750\*H420





9129P 00000 D320\*H260















10229P S: D250 M: D350 L: D450













10340P/WH D330\*H300















10348P/1

S: L495\*W140\*H307 L: L495\*W220\*H387



L320\*W140\*H1500

















10254P/A-6 D450\*HH650





10254P/B-4 L550\*H450

10254P/B-7 L1000\*H450



























































10238P/3



10238P D450/D650 D850/D1080



10238P/2































7029T D400\*H460













7028F BK

52CM

160CM







9965F D240\*H1300

456























9911P/8 D950H530

















10049T white Ø300\*H440







9080T/SD280\*H260 9080T/LD394\*H369











9962P D600\*H300





9962P D600\*H300

9962P D600\*H300

















9969T/B D350\*H280















9914P/A D250\*H450



9914P/B D200\*H250

499







9936P D385\*H360







































9967P/L L1000\*350\*H300





9967P/D800 9967P/D60