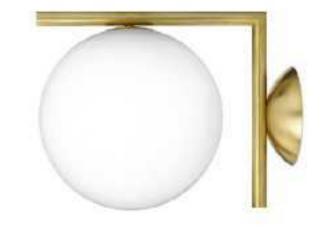

1033C/1 GOLD D600xH340mm

9066A-BK D500xH500mm

9067P D300xH360mm

9137W W250\*H216

8722P D250/D300/D350/D400

642

8041P D200/D250/D300 /D350/D400

**6702F** S:D400\*H1680 L:D500\*H1780