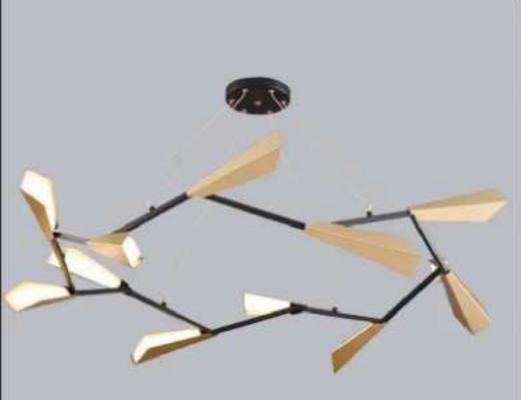

## **Decorative Lighting**

"Bring you beyond"

D720\*H1450

9592F D280\*H1500

9110P D520\*H50

1035P L1200 \* W 800 \*H 410

6983F Ф320\*Н1350

6984T gold D260\*H620