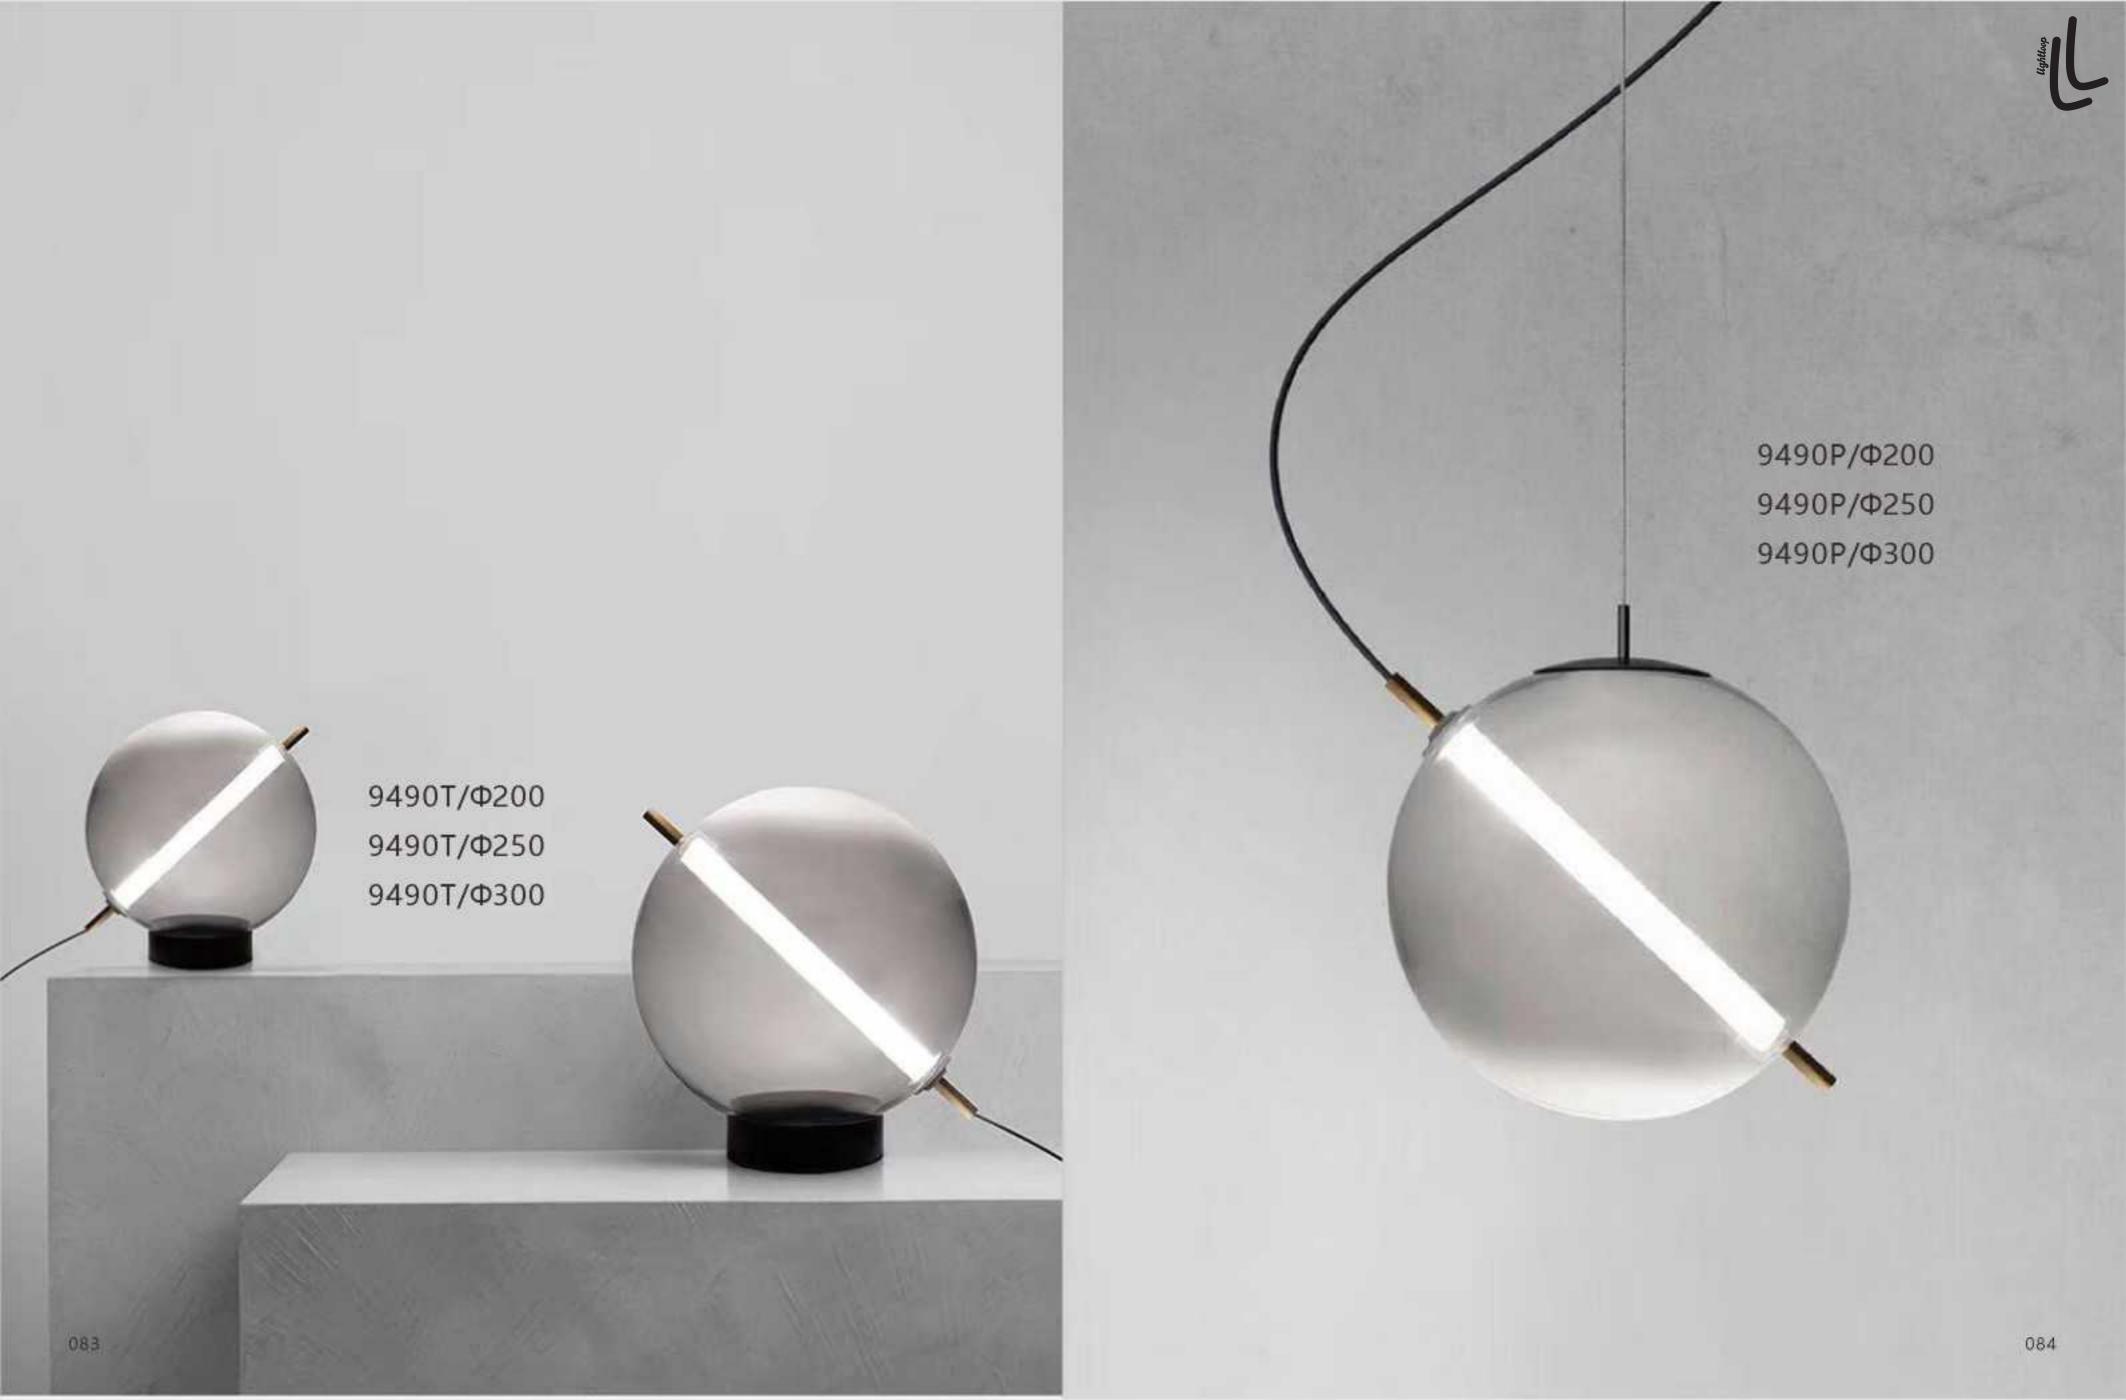

350







6984T gold D260\*H620



6984T copper D260\*H620



6984T silver D260\*H620















10303P White D800\*H600





D1300\*H200









10308P/L L1477\*W759\*H559



10308W/4 W600\*H680\*E361



10308W/5 W600\*H680\*E361

031









9817P/5 Black D700\*H470







10302P/R900+500 Ф900\*H1450

















9153P/6 Black D450\*H426



9153P/10 Black D450\*H605



9153W/2 Black D240\*H450















10309W W199\*E183\*H502



10309T D230\*H542























10305W/S Silver L350\*160\*H50







10306P/S Brass Φ200\*H235 10306P/L Brass Φ300\*H350



10306P/5 Brass Ф600\*Н1500



10306P/3 Brass Ф600\*Н1500





10306P/S Black Φ200\*H235 10306P/L Black Φ300\*H350



10306P/5 Black Ф600\*Н1500



10306P/3 Black Ф600\*Н1500









11704P/17 L800\*W300\*H1500



































8827P/1 D200\*H150 8827P/19 D800\*H2000 8827P/29 D1160\*H3000 8827P/45 D1500\*H3000







8109W S: D600\*H120 M: D800\*H120 L: D1000\*H120









9550W/R S D600\*H120 9550W/R L D800\*H120









8072W/S D610\*H100 8072W/L D810\*H100



8109P/R S: D800\*H450 L: D1000\*H450





10707W L1350\*H425 L1930\*H840



























8607W

































10669W1 L600\*W16 10669P/S L600\*W16 10669T D150\*H460

10669W2 L1000\*W16 10669P/M L800\*W16 10669F D180\*H1500

10669P/L L1000\*W16













8902P/10 D450\*H2000 Base: D400\*H550











10346P/16 D1350\*H1500













12668P/L D650\*H280















10702P D200\*H259

























8836P/L L1300\*W200\*H250



8836P D600\*H230 D800\*H230 D1000\*H230







88