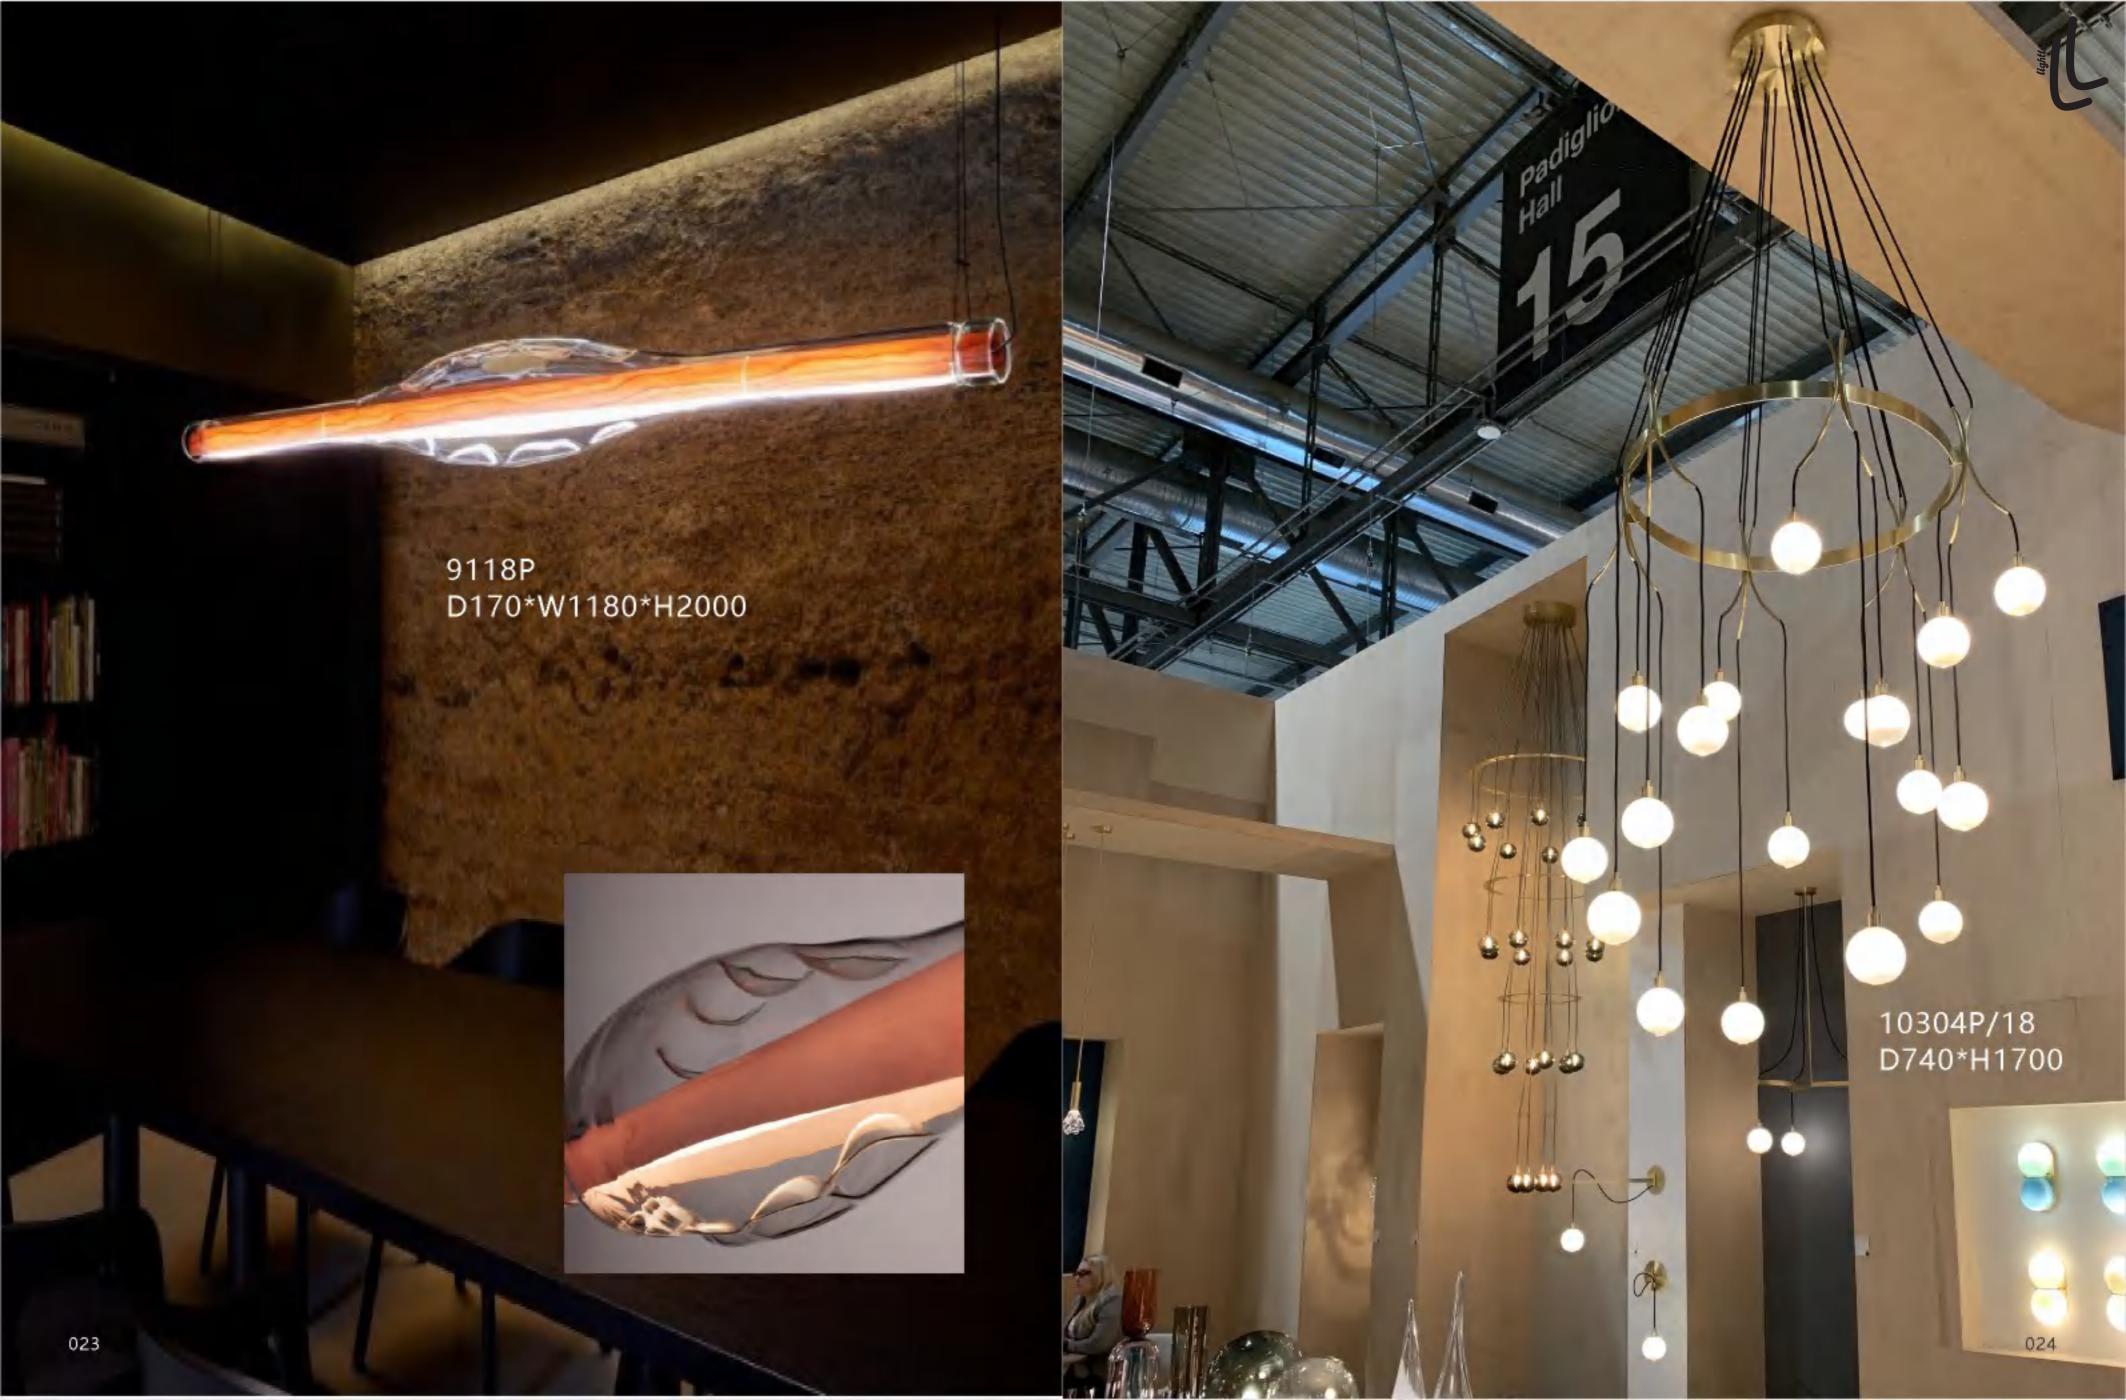

## **Decorative Lighting**



"Bring you beyond"













D720\*H1450















9592F D280\*H1500







9110P D520\*H50





1035P L1200 \* W 800 \*H 410













6983F Ф320\*Н1350







6984T gold D260\*H620



6984T copper D260\*H620



6984T silver D260\*H620















10303P White D800\*H600





D1300\*H200









10308P/L L1477\*W759\*H559



10308W/4 W600\*H680\*E361



10308W/5 W600\*H680\*E361

031









9817P/5 Black D700\*H470







10302P/R900+500 Ф900\*H1450

















9153P/6 Black D450\*H426



9153P/10 Black D450\*H605



9153W/2 Black D240\*H450















10309W W199\*E183\*H502



10309T D230\*H542























10305W/S Silver L350\*160\*H50







10306P/S Brass Φ200\*H235 10306P/L Brass Φ300\*H350



10306P/5 Brass Ф600\*Н1500



10306P/3 Brass Ф600\*Н1500





10306P/S Black Φ200\*H235 10306P/L Black Φ300\*H350



10306P/5 Black Ф600\*Н1500



10306P/3 Black Ф600\*Н1500









11704P/17 L800\*W300\*H1500



































8827P/1 D200\*H150 8827P/19 D800\*H2000 8827P/29 D1160\*H3000