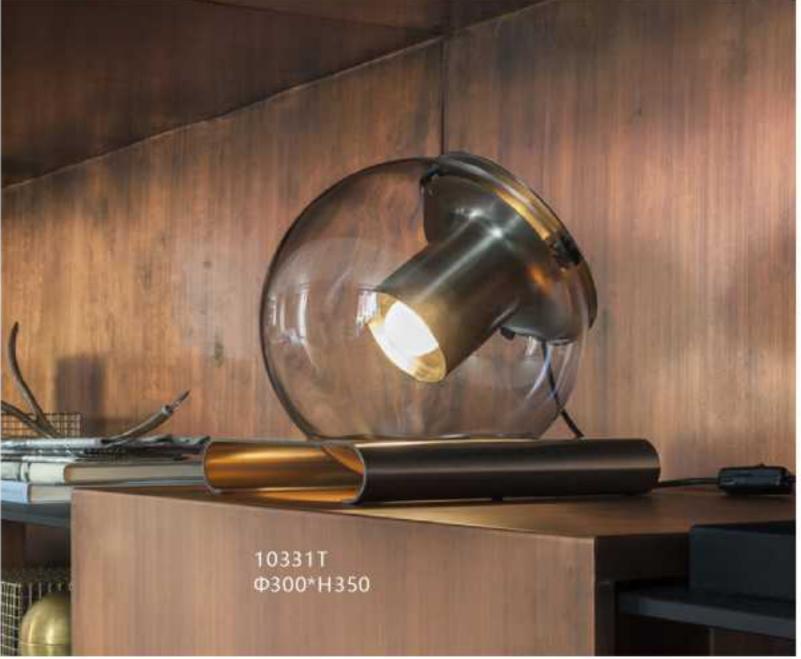

70



10579T D440\*H440





















10675P1 L250\*W250\*H250



10675T2 D320\*W320\*H680



10675P3 L730\*W250\*H250



10675P/2A D250\*W250\*H490







10345P/3A



10345P/3B











9528P/XS

9528P/S

9528P/M

9528P/L

D220\*H240

D350\*H370

D420\*H440

D550\*H570





10342P D655\*H830









10240T/GOLD D250\*H80





10240T/copper D250\*H80





6003P D220\*H2000









10260T/L BK φ370\*H690













10249P/1 D100\*H300









10552P











10267P/Grey D750\*H420





9129P 00000 D320\*H260















10229P S: D250 M: D350 L: D450













10340P/WH D330\*H300















10348P/1

S: L495\*W140\*H307 L: L495\*W220\*H387



L320\*W140\*H1500

















10254P/A-6 D450\*HH650





10254P/B-4 L550\*H450

10254P/B-7 L1000\*H450



























































10238P/3



10238P D450/D650 D850/D1080



10238P/2































7029T D400\*H460













7028F BK

52CM

160CM







9965F D240\*H1300

456























9911P/8 D950H530

















10049T white Ø300\*H440







9080T/SD280\*H260 9080T/LD394\*H369











9962P D600\*H300





9962P D600\*H300

9962P D600\*H300

















9969T/B D350\*H280















9914P/A D250\*H450



9914P/B D200\*H250

499







9936P D385\*H360







































9967P/L L1000\*350\*H300





9967P/D800 9967P/D600





9942- B-S D510H580 9942- B-L D750H810

9942- C-S D760H870 9942- C-L D1360H1360





9707P/S L900\*W350\*H400 9707P/L L1250\*W650\*H520 9707P/XL L1950\*W1000\*H1420