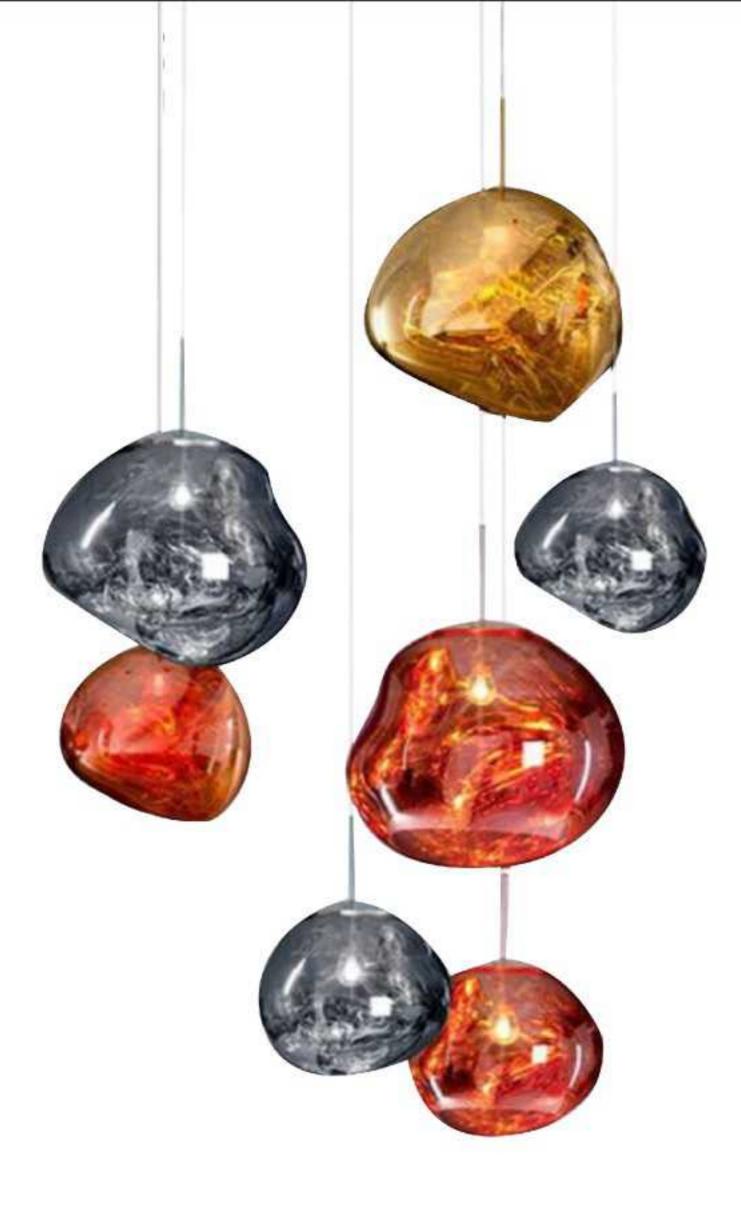

9312F **●**○ D600\*H1650

9388P

9208 D200\*H300 Gold/Silver/Amber/Clear/Blue

9305P/S D270\*H270 9305P/L D380\*H380

9306P D180\*H300

551

9203P D160/D220/D300/D480 white/black/grey/green/coffee

7095F D600\*H1800-2400