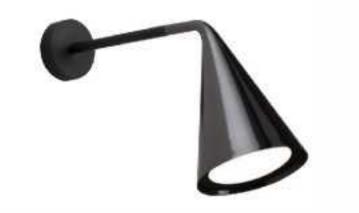

8109P/R S: D800\*H450 L: D1000\*H450

10707W L1350\*H425 L1930\*H840

8607W

10669W1 L600\*W16 10669P/S L600\*W16 10669T D150\*H460

10669W2 L1000\*W16 10669P/M L800\*W16 10669F D180\*H1500

10669P/L L1000\*W16