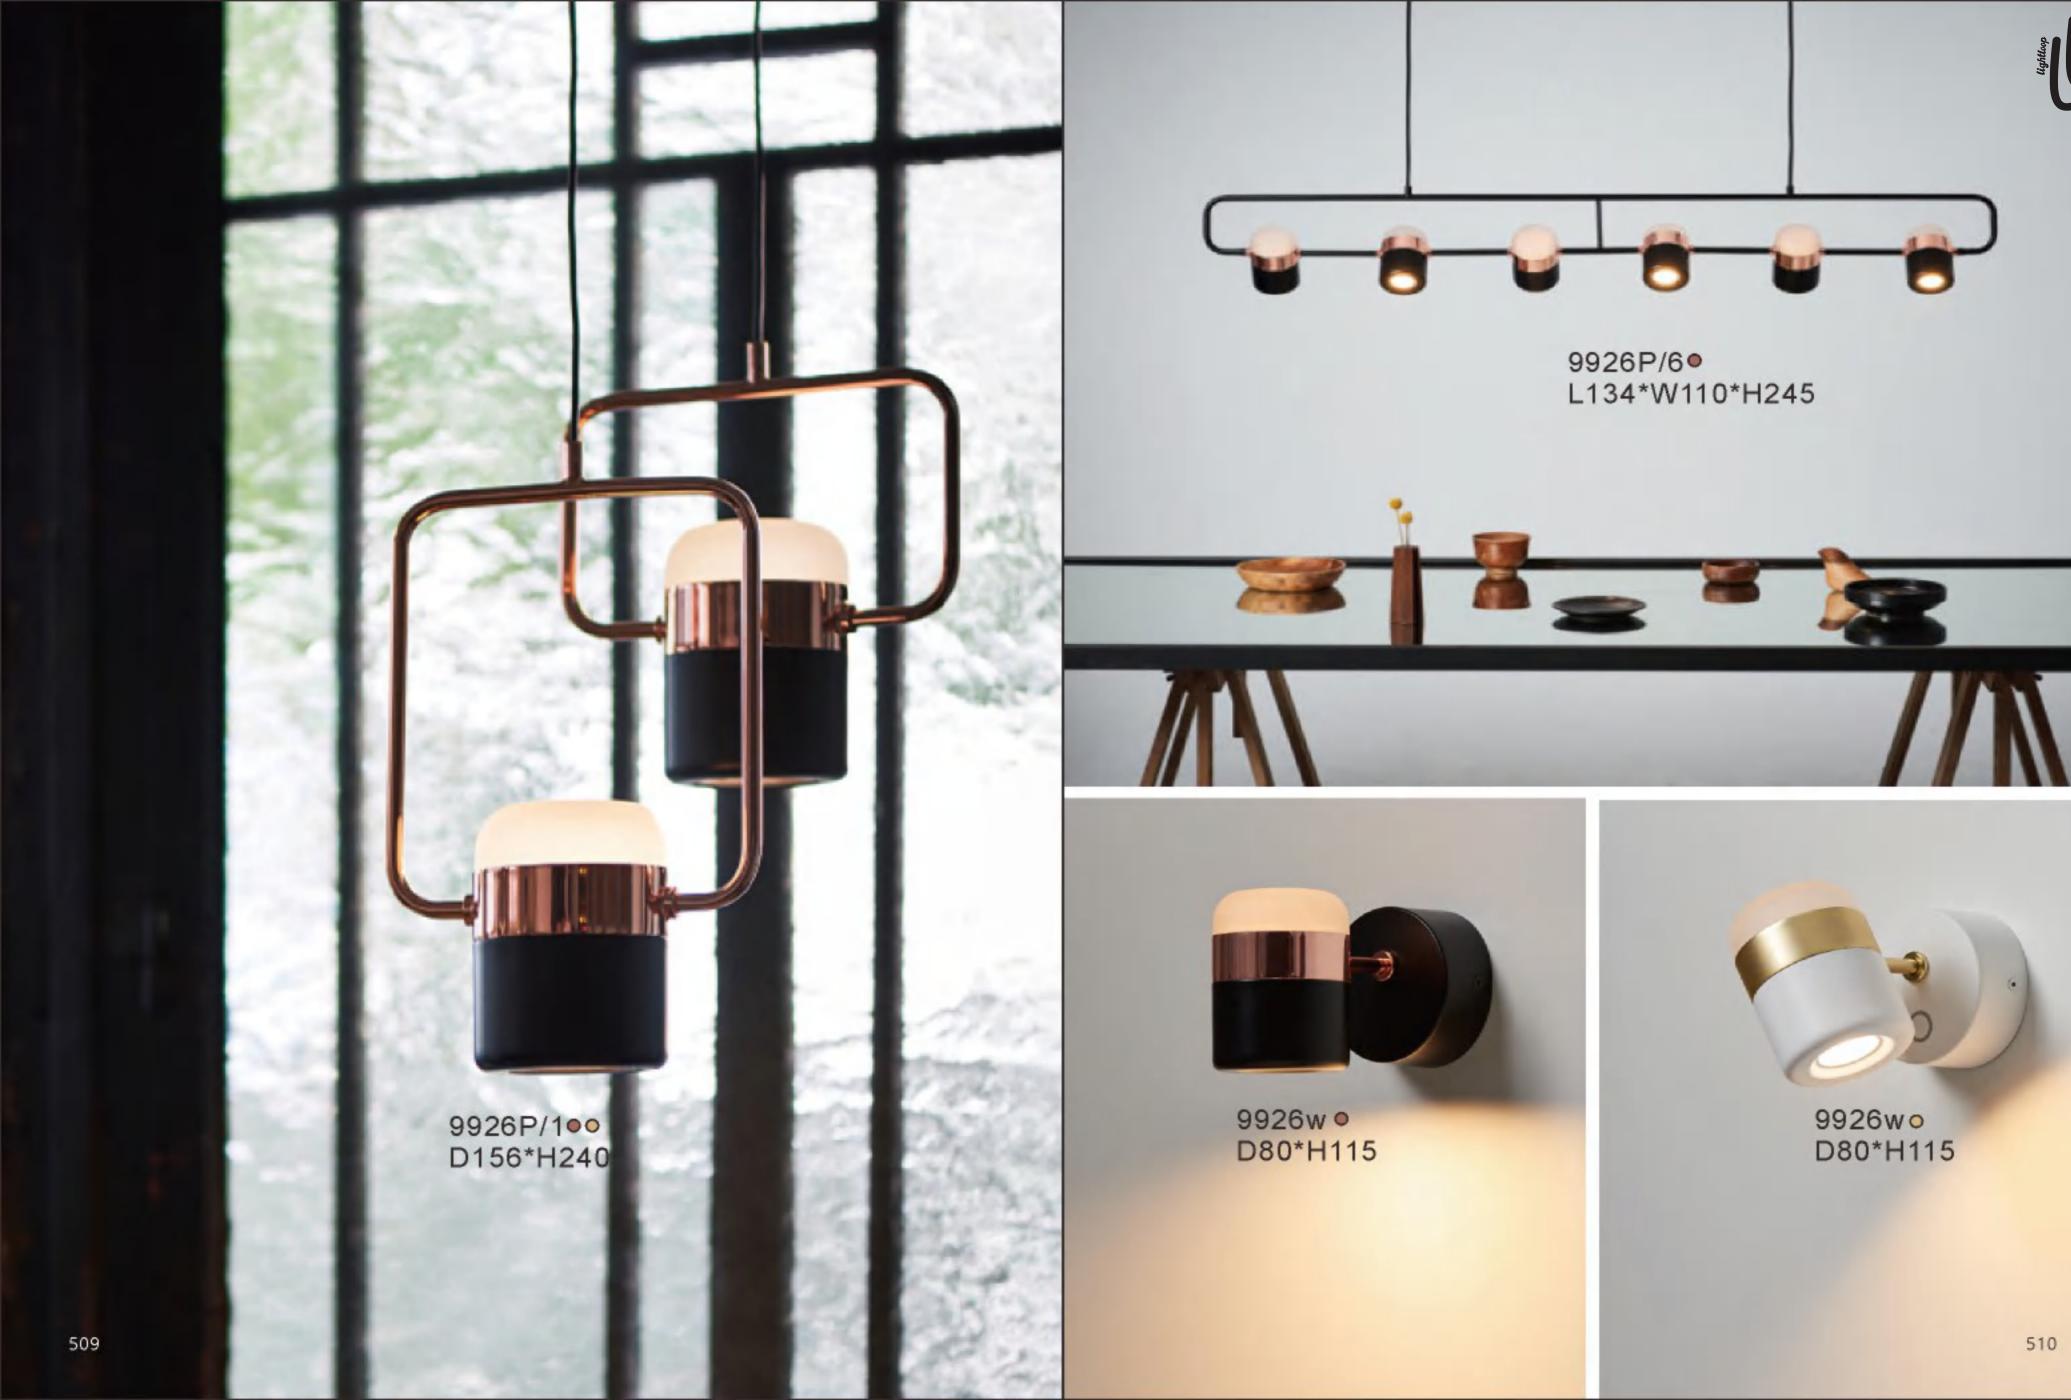

10229P S: D250 M: D350 L: D450













10340P/WH D330\*H300















10348P/1

S: L495\*W140\*H307 L: L495\*W220\*H387



L320\*W140\*H1500

















10254P/A-6 D450\*HH650





10254P/B-4 L550\*H450

10254P/B-7 L1000\*H450



























































10238P/3



10238P D450/D650 D850/D1080



10238P/2































7029T D400\*H460













7028F BK

52CM

160CM







9965F D240\*H1300

456























9911P/8 D950H530

















10049T white Ø300\*H440







9080T/SD280\*H260 9080T/LD394\*H369











9962P D600\*H300





9962P D600\*H300

9962P D600\*H300

















9969T/B D350\*H280















9914P/A D250\*H450



9914P/B D200\*H250

499







9936P D385\*H360







































9967P/L L1000\*350\*H300





9967P/D800 9967P/D600





9942- B-S D510H580 9942- B-L D750H810

9942- C-S D760H870 9942- C-L D1360H1360





9707P/S L900\*W350\*H400 9707P/L L1250\*W650\*H520 9707P/XL L1950\*W1000\*H1420























9312F **●**○ D600\*H1650









9388P





9208 D200\*H300 Gold/Silver/Amber/Clear/Blue







9305P/S D270\*H270 9305P/L D380\*H380

















9306P D180\*H300

551



9203P D160/D220/D300/D480 white/black/grey/green/coffee























7095F D600\*H1800-2400



9901P S:D200\*H180 L:D325\*H295







9196P D450\*H500











9255T D330\*H500

9255F/S D355\*H1200 9255F/L D430\*H1280

9255P/S D330\*H560

9255P/L D430\*H640













9133W3 L370\*W205\*H765

9133T2 L460\*W275\*H540







9214P-5 D4