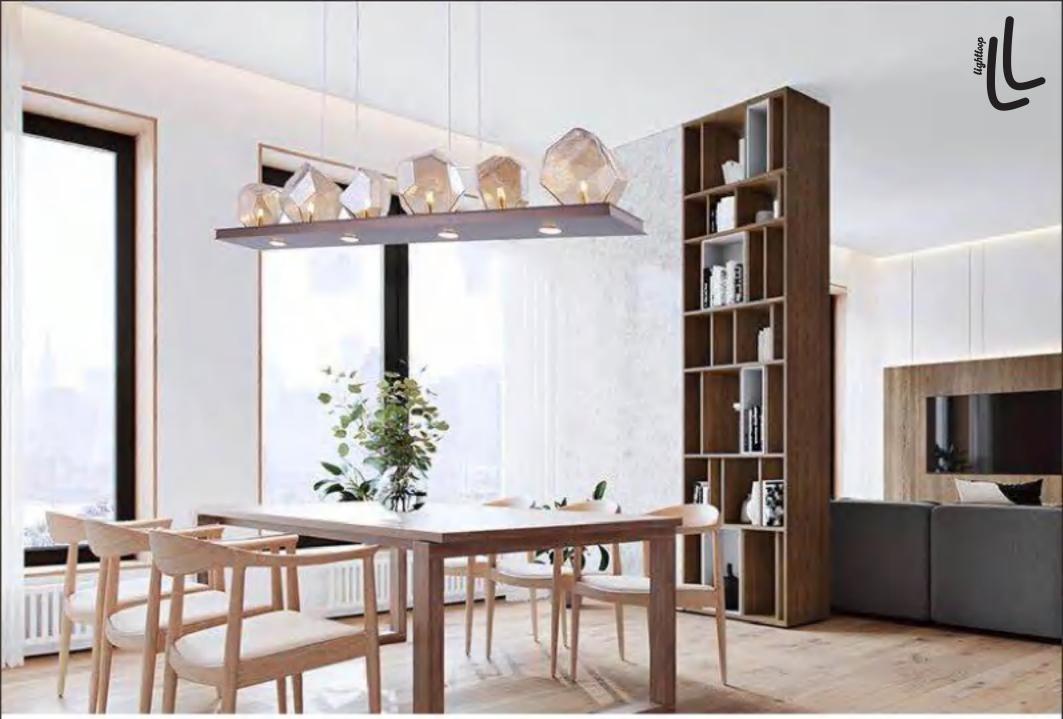

11704P/17 L800\*W300\*H1500

8827P/1 D200\*H150 8827P/19 D800\*H2000 8827P/29 D1160\*H3000 8827P/45 D1500\*H3000

8109W S: D600\*H120 M: D800\*H120 L: D1000\*H120

9550W/R S D600\*H120 9550W/R L D800\*H120

8072W/S D610\*H100 8072W/L D810\*H100