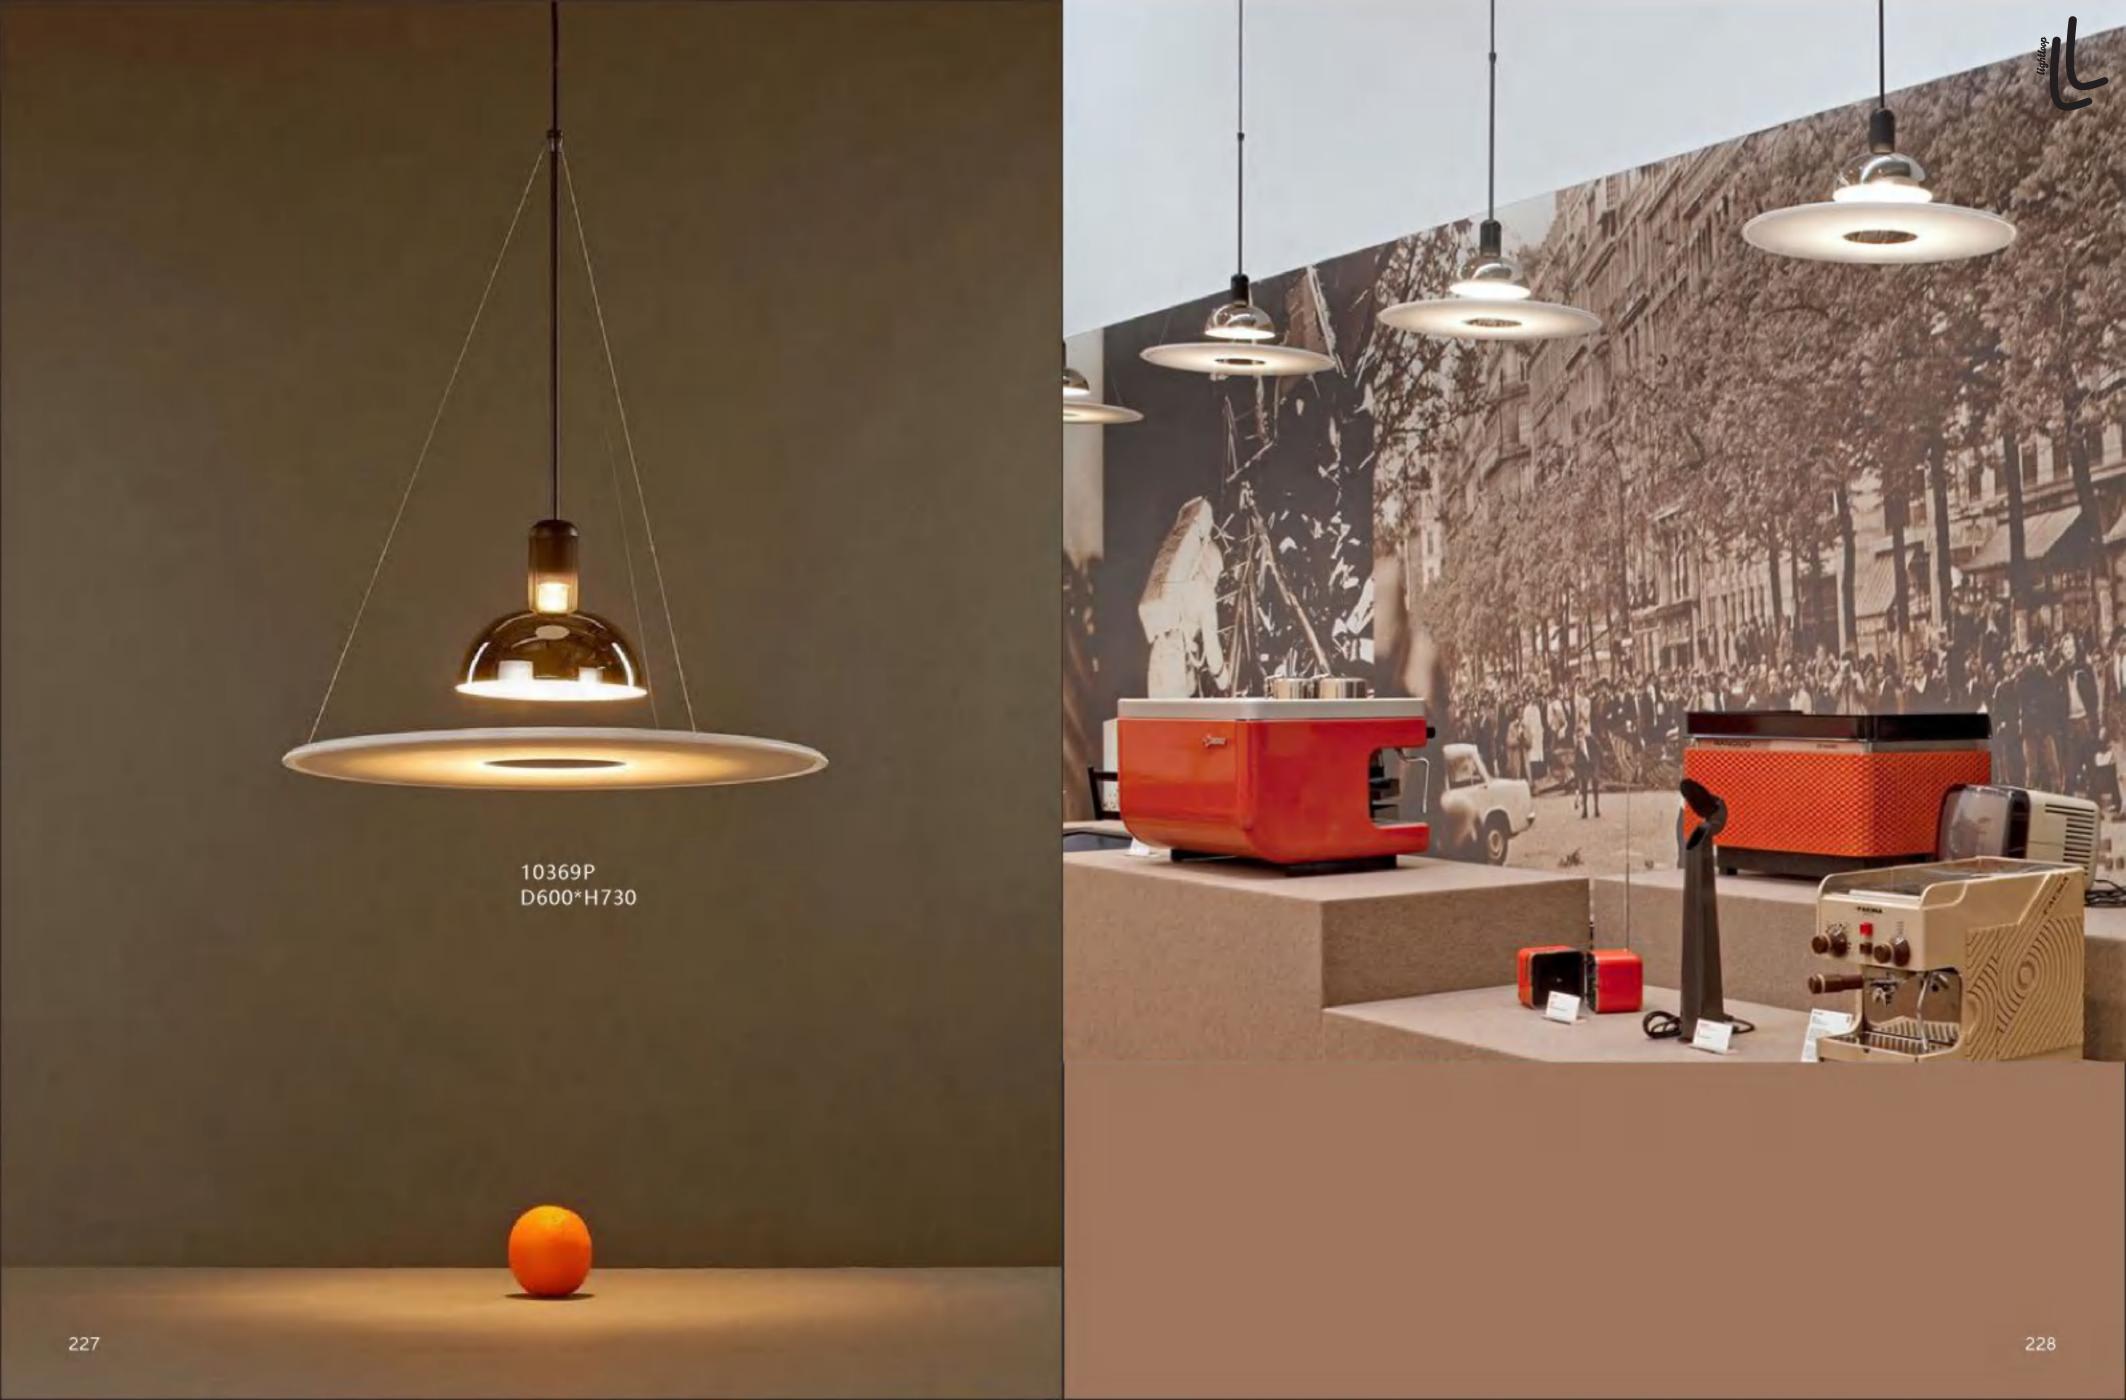

10248P/B-2 D350\*H960

10248P/B-3 D160\*H1180

10248F2 D300\*H1300

10248F1 D300\*H1250

211

8711P L1500\*W150\*H230

10801P/ GOLD 10801P/ SV D630\*270\*621 D630\*270\*622

229