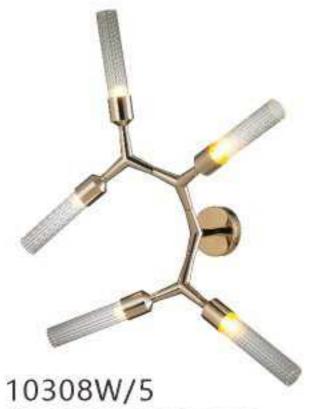

6984T copper D260\*H620

6984T silver D260\*H620

10303P White D800\*H600

D1300\*H200

10308P/L L1477\*W759\*H559

10308W/4 W600\*H680\*E361

10308W/5 W600\*H680\*E361

031