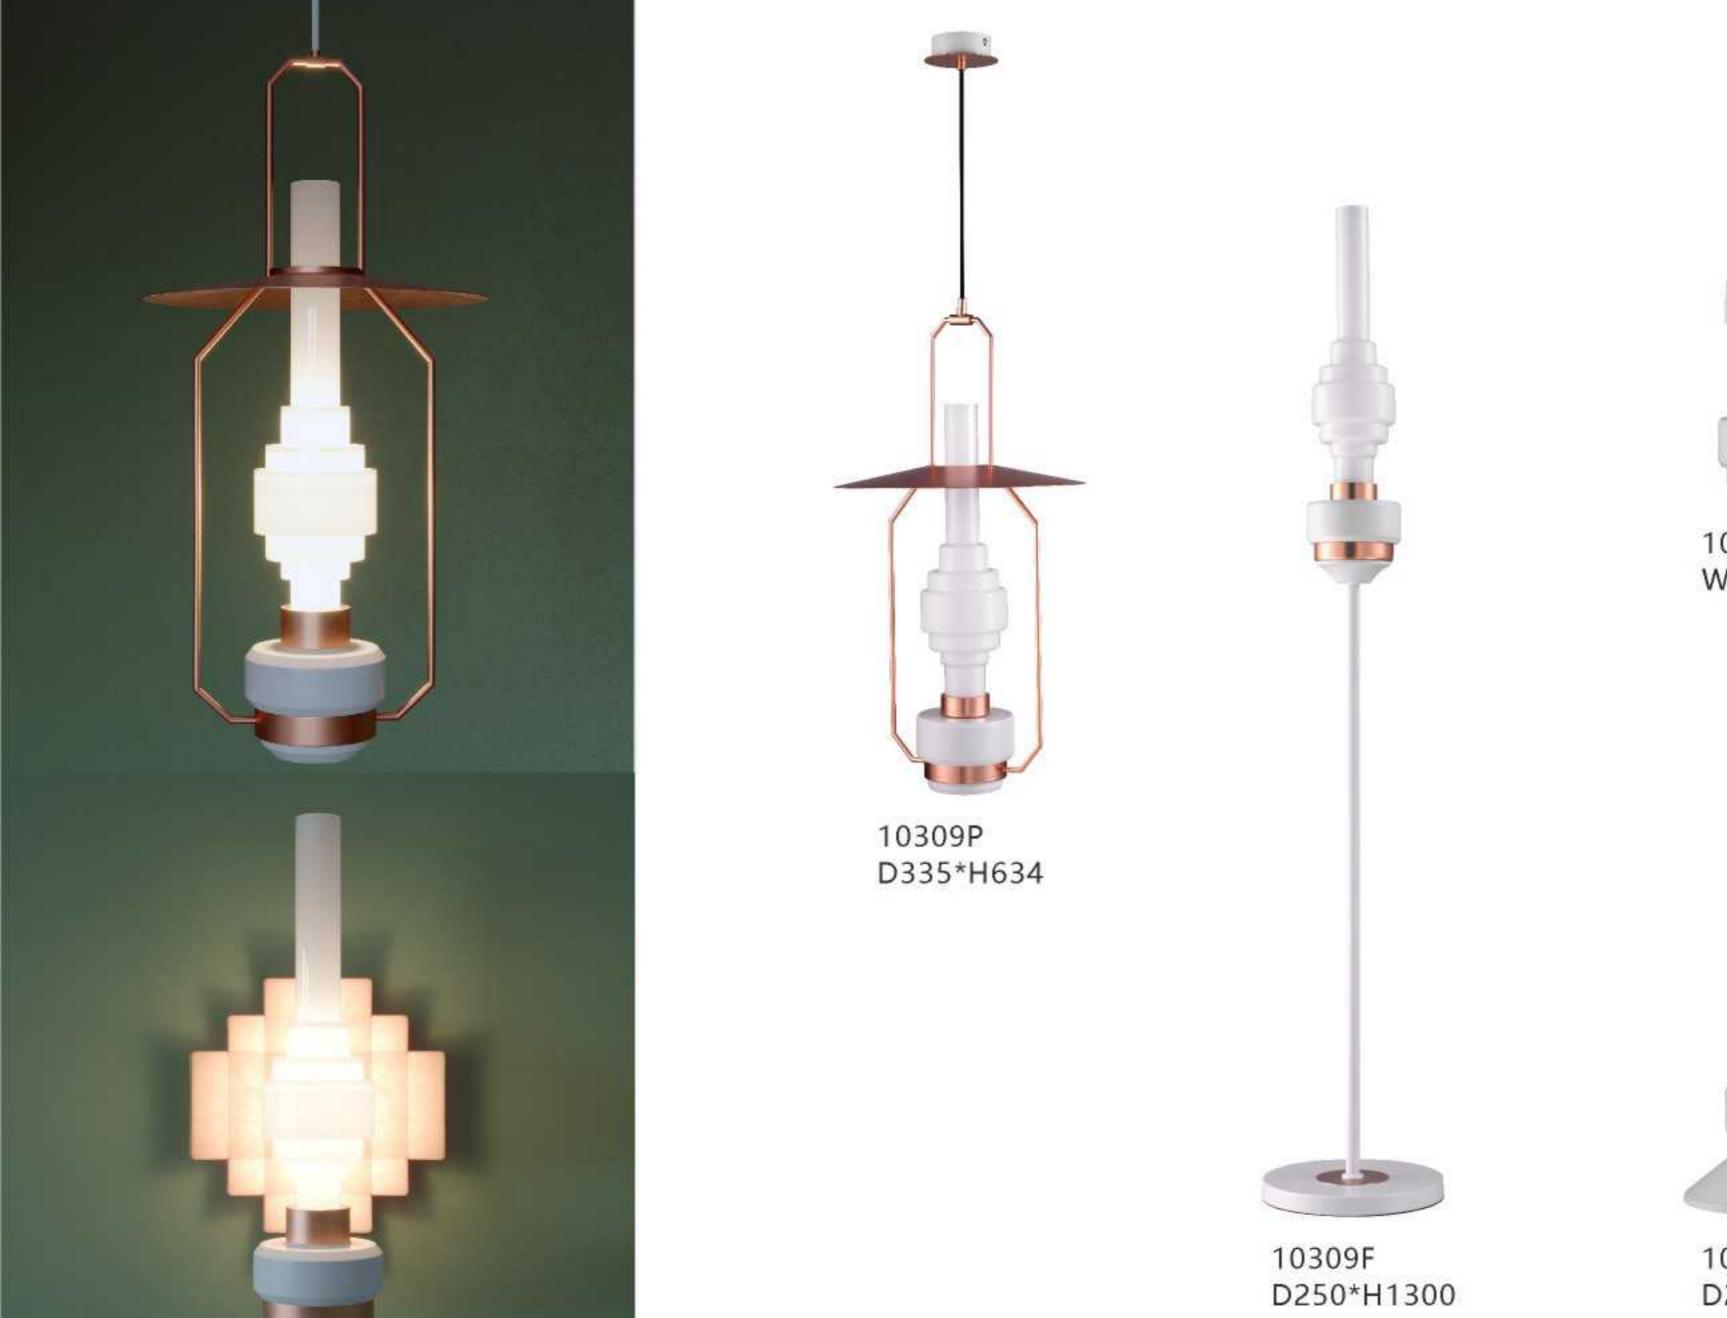

9817P/5 Black D700\*H470

10302P/R900+500 Ф900\*H1450

9153P/6 Black D450\*H426

9153P/10 Black D450\*H605

9153W/2 Black D240\*H450

10309W W199\*E183\*H502

10309T D230\*H542

10305W/S Silver L350\*160\*H50