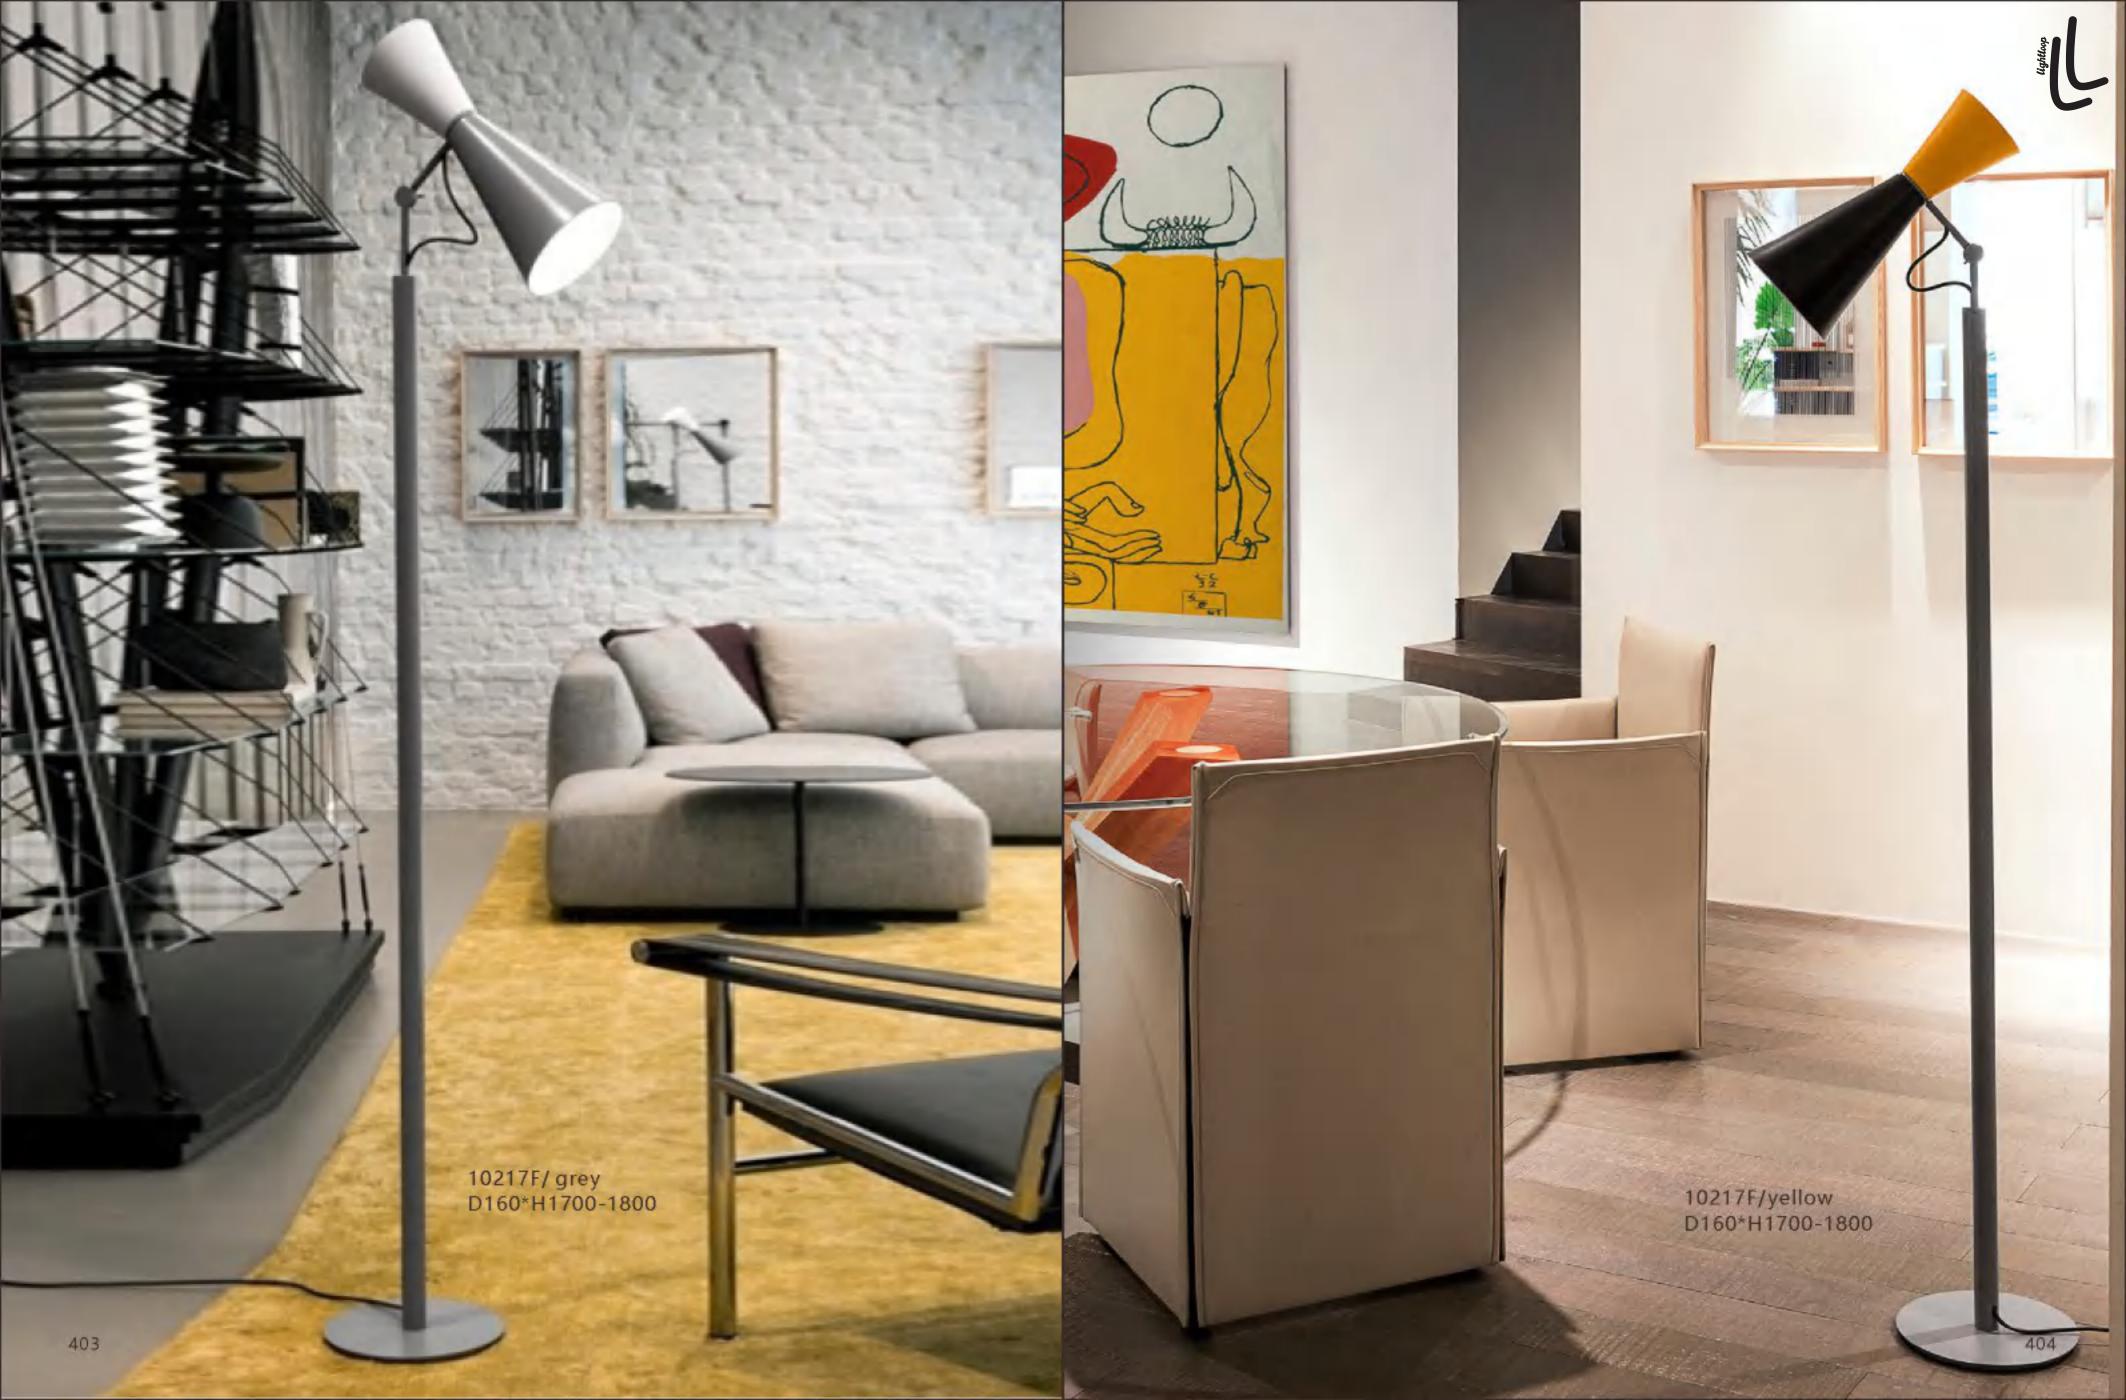

*D170\*H500

10087P2 L1200\*D310\*H630



10087T D190\*H420



10579P D440\*H440



10579W D440\*H470



10579T D440\*H440





















10675P1 L250\*W250\*H250



10675T2 D320\*W320\*H680



10675P3 L730\*W250\*H250



10675P/2A D250\*W250\*H490







10345P/3A



10345P/3B











9528P/XS

9528P/S

9528P/M

9528P/L

D220\*H240

D350\*H370

D420\*H440

D550\*H570





10342P D655\*H830









10240T/GOLD D250\*H80





10240T/copper D250\*H80





6003P D220\*H2000









10260T/L BK φ370\*H690













10249P/1 D100\*H300









10552P











10267P/Grey D750\*H420





9129P 00000 D320\*H260















10229P S: D250 M: D350 L: D450













10340P/WH D330\*H300















10348P/1

S: L495\*W140\*H307 L: L495\*W220\*H387



L320\*W140\*H1500

















10254P/A-6 D450\*HH650





10254P/B-4 L550\*H450

10254P/B-7 L1000\*H450



























































10238P/3



10238P D450/D650 D850/D1080



10238P/2































7029T D400\*H460













7028F BK

52CM

160CM







9965F D240\*H1300

456























9911P/8 D950H530

















10049T white Ø300\*H440







9080T/SD280\*H260 9080T/LD394\*H369











9962P D600\*H300





9962P D600\*H300

9962P D600\*H300

















9969T/B D350\*H280















9914P/A D250\*H450



9914P/B D200\*H250

499







9936P D385\*H360







































9967P/L L1000\*350\*H300





9967P/D800 9967P/D600





9942- B-S D510H580 9942- B-L D750H810

9942- C-S D760H870 9942- C-L D1360H1360