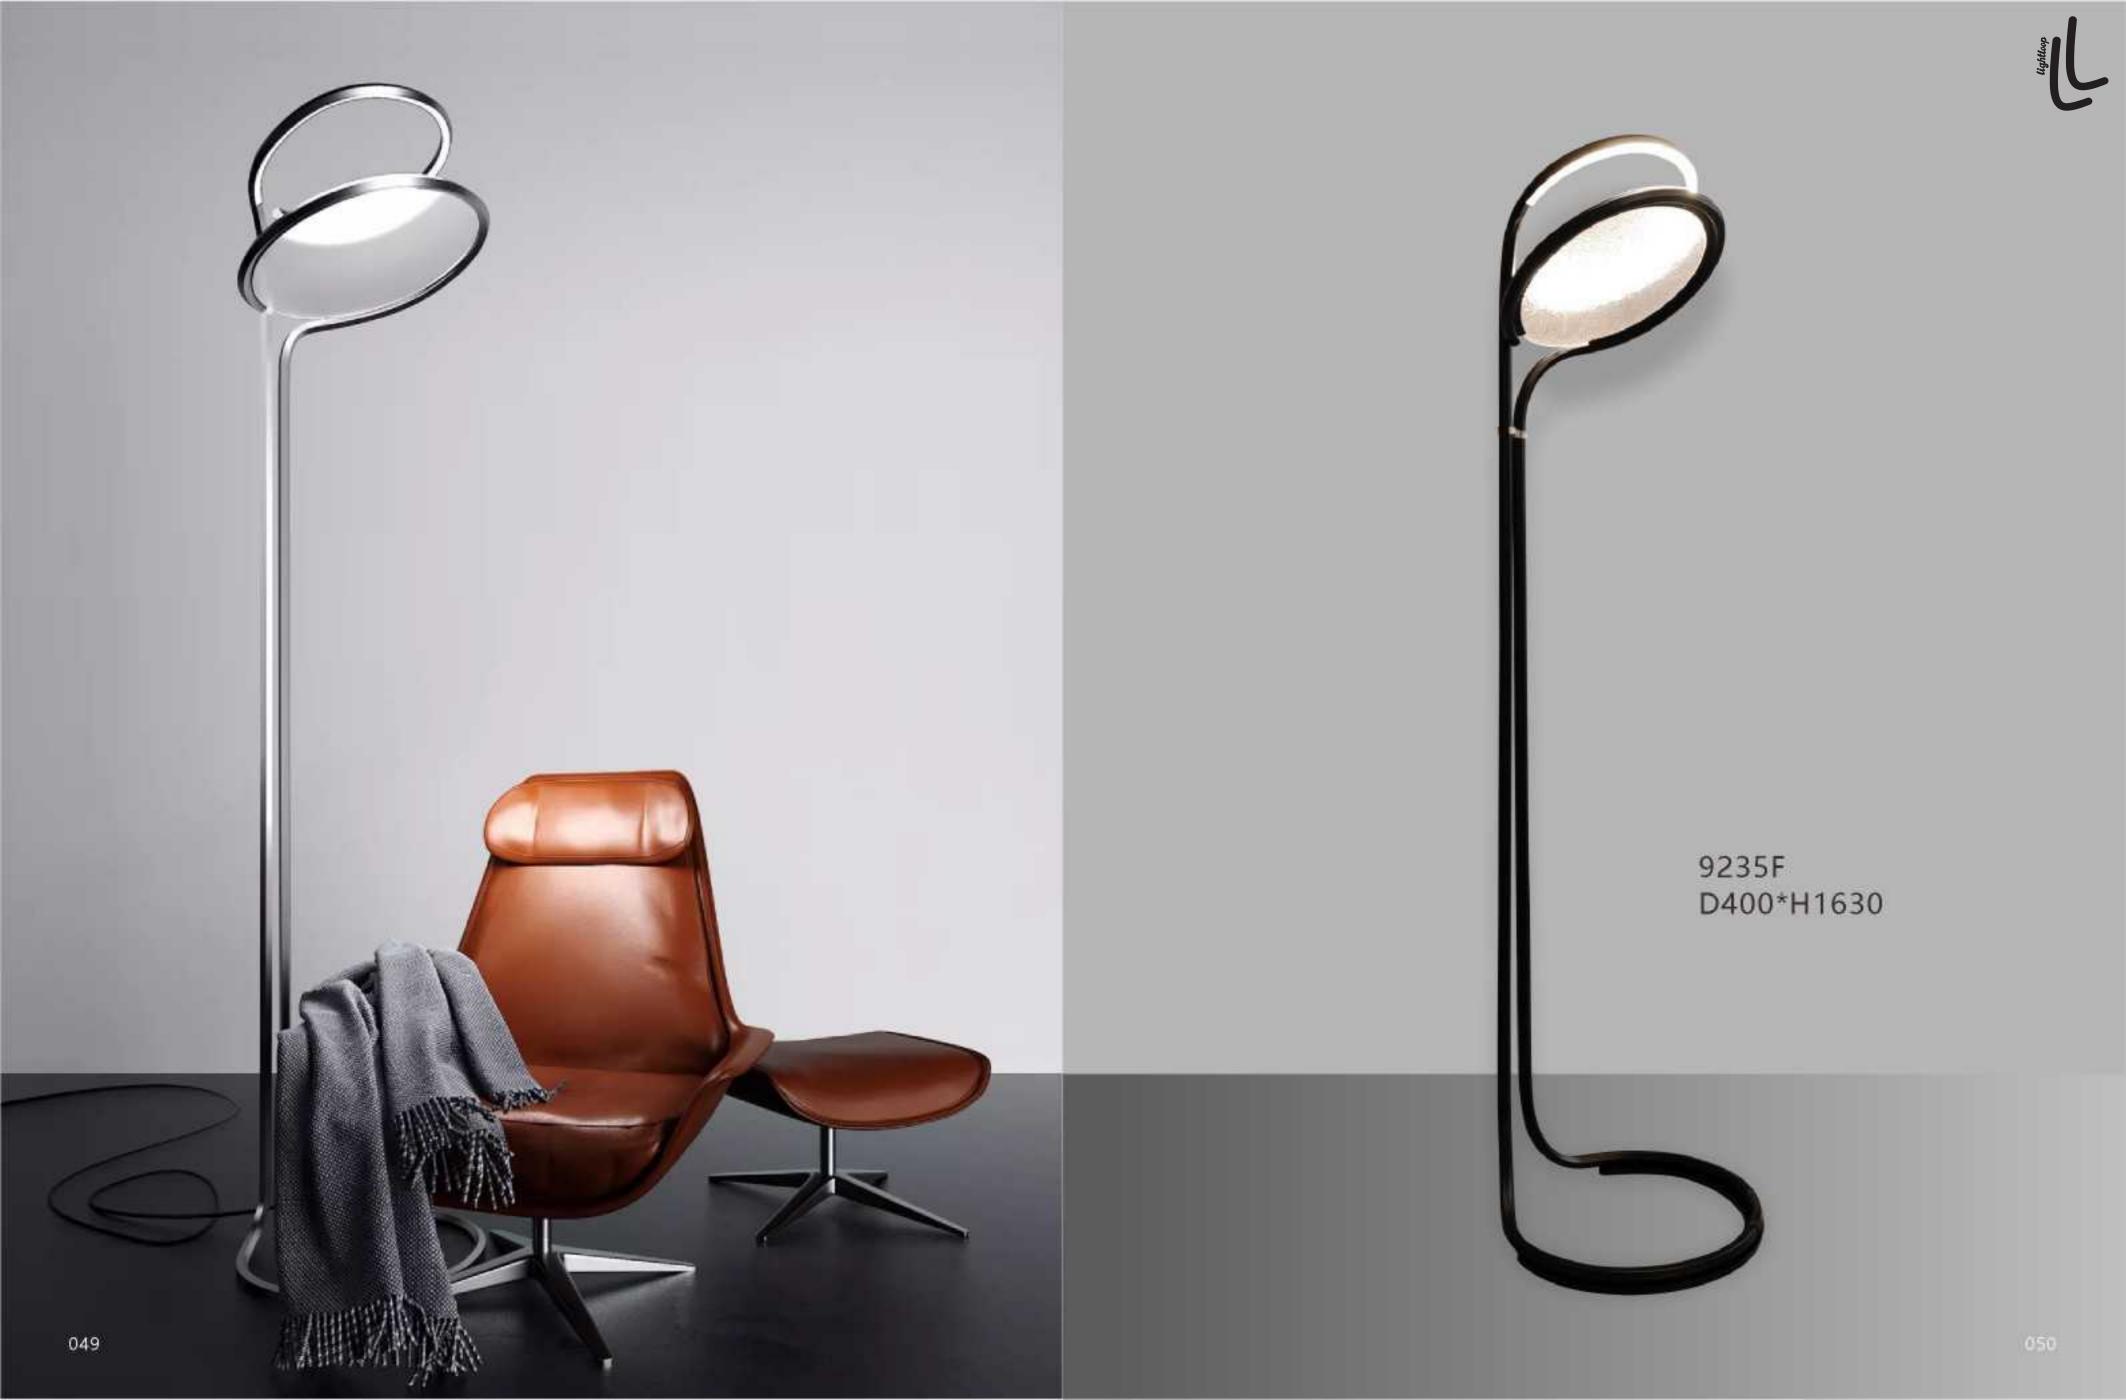

## **Decorative Lighting**



"Bring you beyond"













D720\*H1450















9592F D280\*H1500







9110P D520\*H50





1035P L1200 \* W 800 \*H 410













6983F Ф320\*Н1350







6984T gold D260\*H620



6984T copper D260\*H620



6984T silver D260\*H620















10303P White D800\*H600





D1300\*H200









10308P/L L1477\*W759\*H559



10308W/4 W600\*H680\*E361



10308W/5 W600\*H680\*E361

031









9817P/5 Black D700\*H470







10302P/R900+500 Ф900\*H1450

















9153P/6 Black D450\*H426



9153P/10 Black D450\*H605



9153W/2 Black D240\*H450















10309W W199\*E183\*H502



10309T D230\*H542























10305W/S Silver L350\*160\*H50







10306P/S Brass Φ200\*H235 10306P/L Brass Φ300\*H350



10306P/5 Brass Ф600\*Н1500



10306P/3 Brass Ф600\*Н1500





10306P/S Black Φ200\*H235 10306P/L Black Φ300\*H350



10306P/5 Black Ф600\*Н1500



10306P/3 Black Ф600\*Н1500









11704P/17 L800\*W300\*H1500



































8827P/1 D200\*H150 8827P/19 D800\*H2000 8827P/29 D1160\*H3000 8827P/45 D1500\*H3000







8109W S: D600\*H120 M: D800\*H120 L: D1000\*H120









9550W/R S D600\*H120 9550W/R L D800\*H120









8072W/S D610\*H100 8072W/L D810\*H100



8109P/R S: D800\*H450 L: D1000\*H450





10707W L1350\*H425 L1930\*H840



























8607W

































106