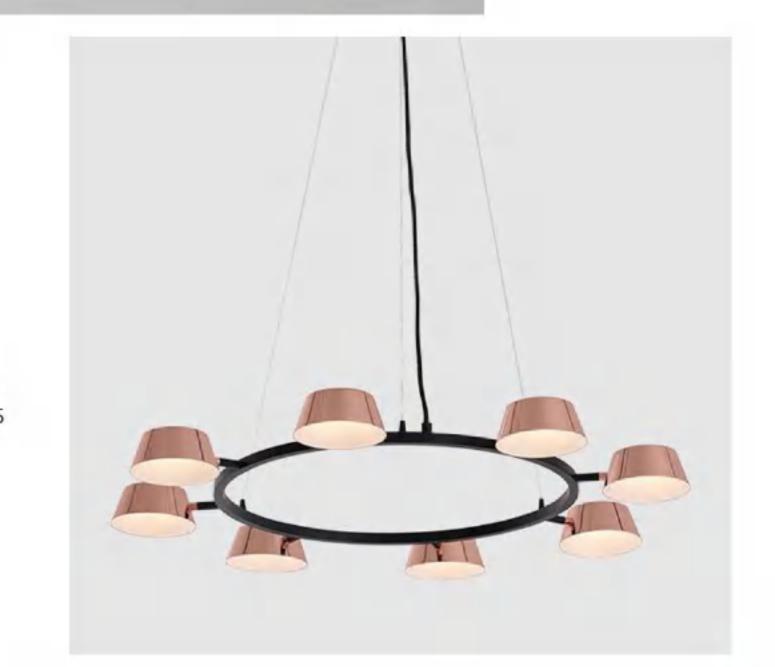

9817P/5 Black D700\*H470

10302P/R900+500 Ф900\*H1450

9153P/6 Black D450\*H426

9153P/10 Black D450\*H605

9153W/2 Black D240\*H450

10309W W199\*E183\*H502

10309T D230\*H542

10305W/S Silver L350\*160\*H50