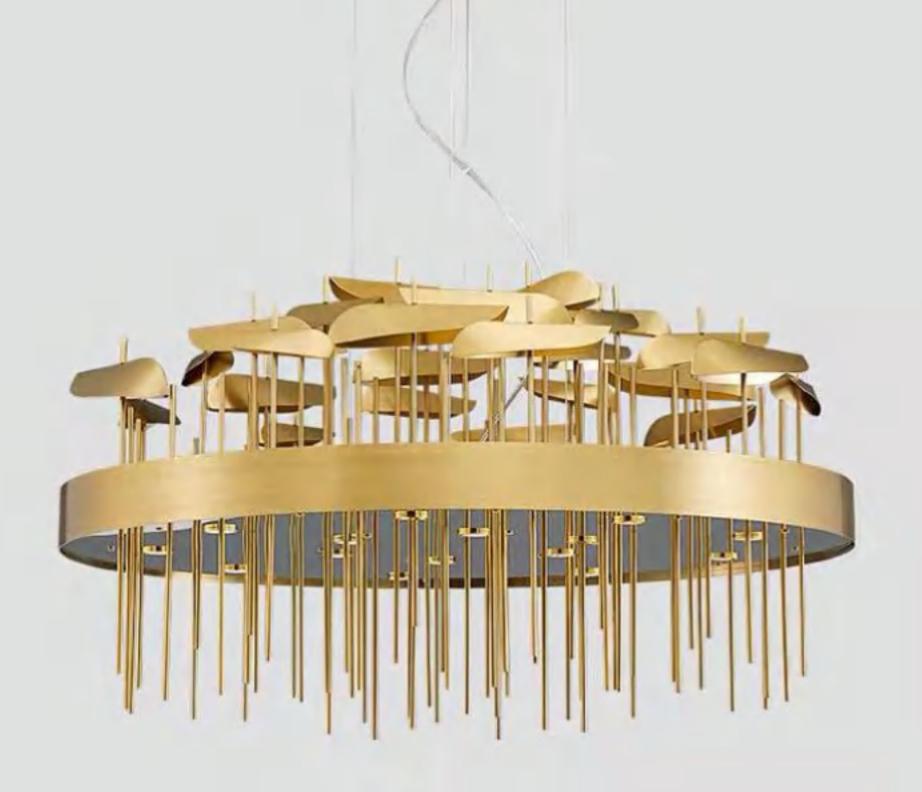

8109P/R S: D800\*H450 L: D1000\*H450

10707W L1350\*H425 L1930\*H840

8607W

10669W1 L600\*W16 10669P/S L600\*W16 10669T D150\*H460

10669W2 L1000\*W16 10669P/M L800\*W16 10669F D180\*H1500

10669P/L L1000\*W16