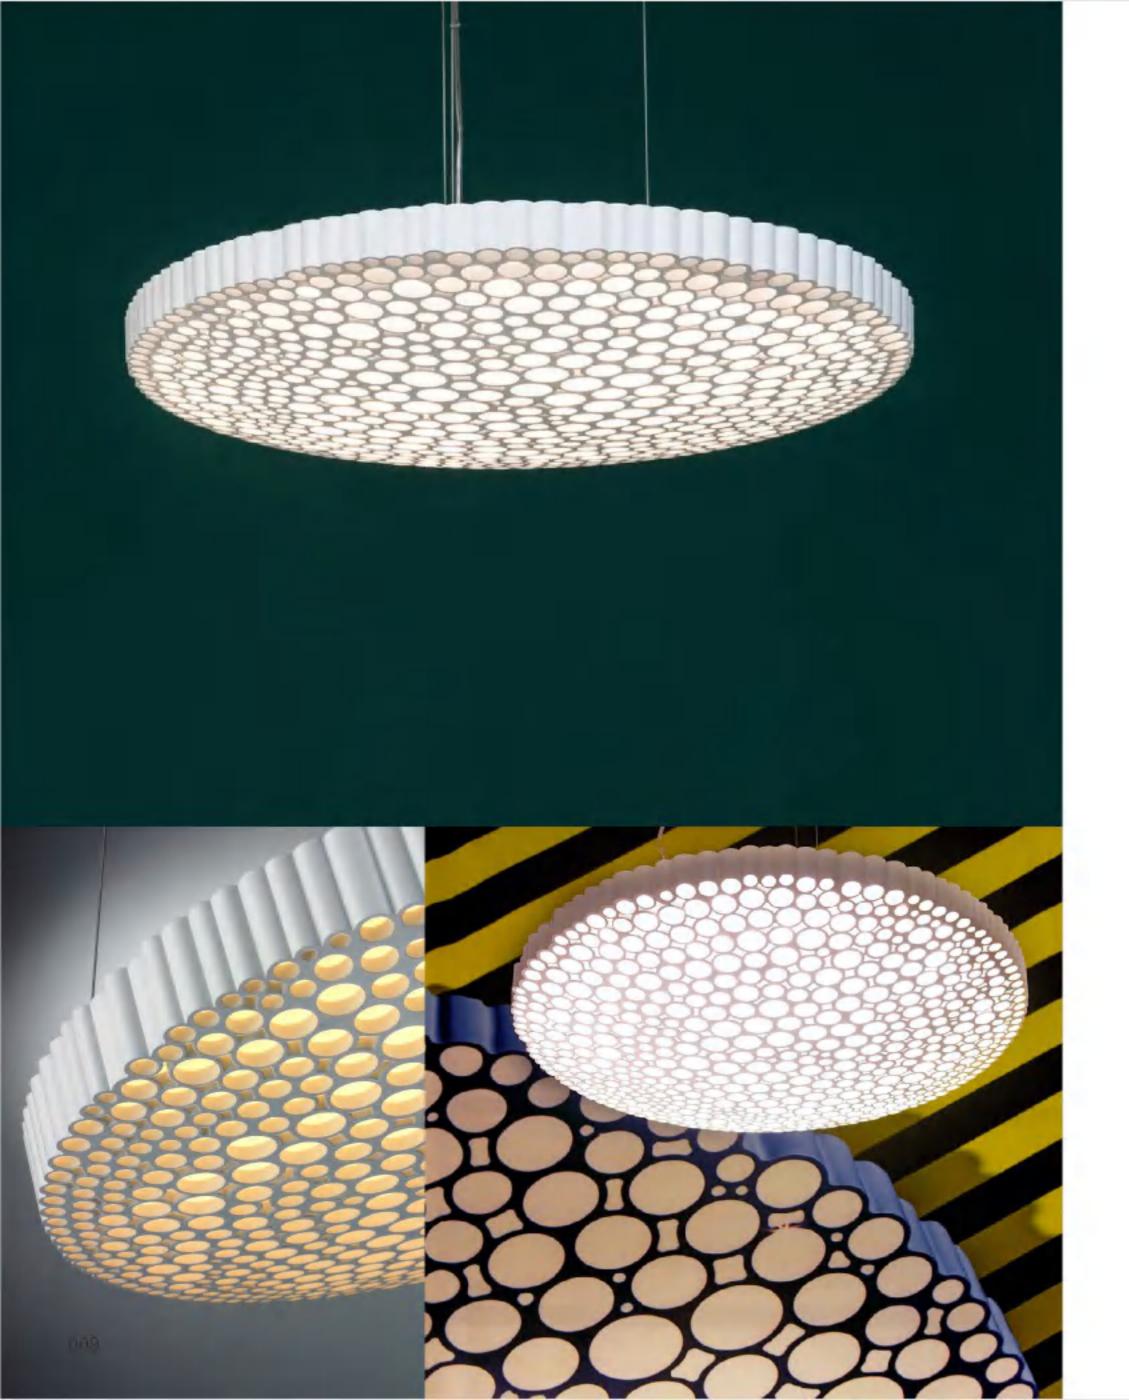

## **Decorative Lighting**



"Bring you beyond"













D720\*H1450















9592F D280\*H1500







9110P D520\*H50





1035P L1200 \* W 800 \*H 410













6983F Ф320\*Н1350







6984T gold D260\*H620



6984T copper D260\*H620



6984T silver D260\*H620















10303P White D800\*H600





D1300\*H200









10308P/L L1477\*W759\*H559



10308W/4 W600\*H680\*E361



10308W/5 W600\*H680\*E361

031









9817P/5 Black D700\*H470







10302P/R900+500 Ф900\*H1450

















9153P/6 Black D450\*H426



9153P/10 Black D450\*H605



9153W/2 Black D240\*H450















10309W W199\*E183\*H502



10309T D230\*H542























10305W/S Silver L350\*160\*H50







10306P/S Brass Φ200\*H235 10306P/L Brass Φ300\*H350



10306P/5 Brass Ф600\*Н1500



10306P/3 Brass Ф600\*Н1500





10306P/S Black Φ200\*H235 10306P/L Black Φ300\*H350



10306P/5 Black Ф