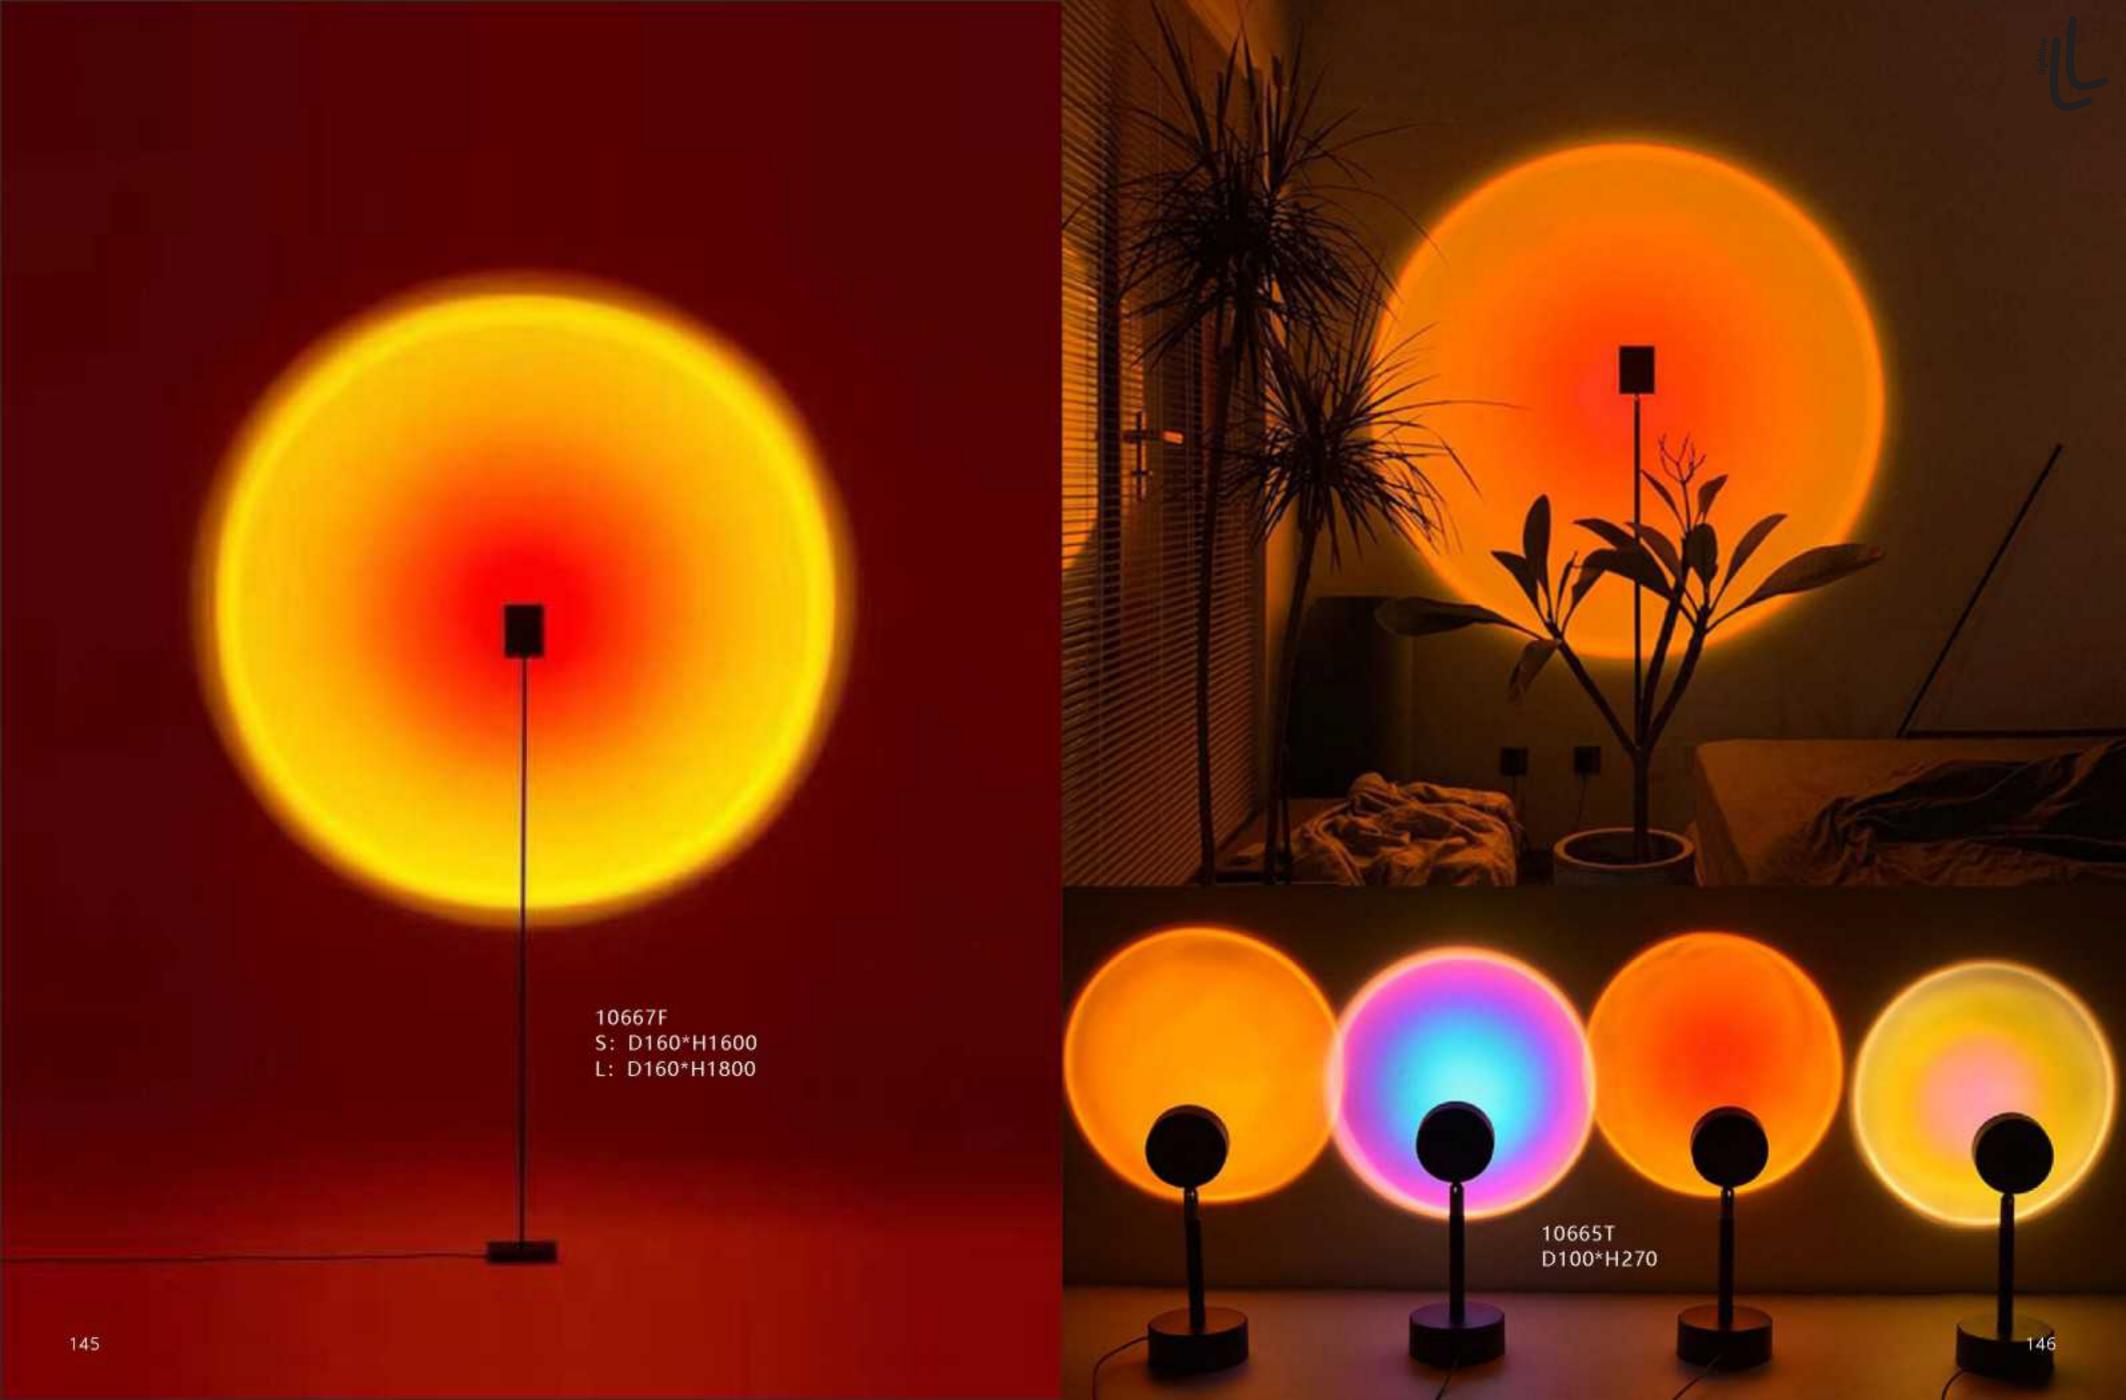

8109P/R S: D800\*H450 L: D1000\*H450

10707W L1350\*H425 L1930\*H840

8607W

10669W1 L600\*W16 10669P/S L600\*W16 10669T D150\*H460

10669W2 L1000\*W16 10669P/M L800\*W16 10669F D180\*H1500

10669P/L L1000\*W16