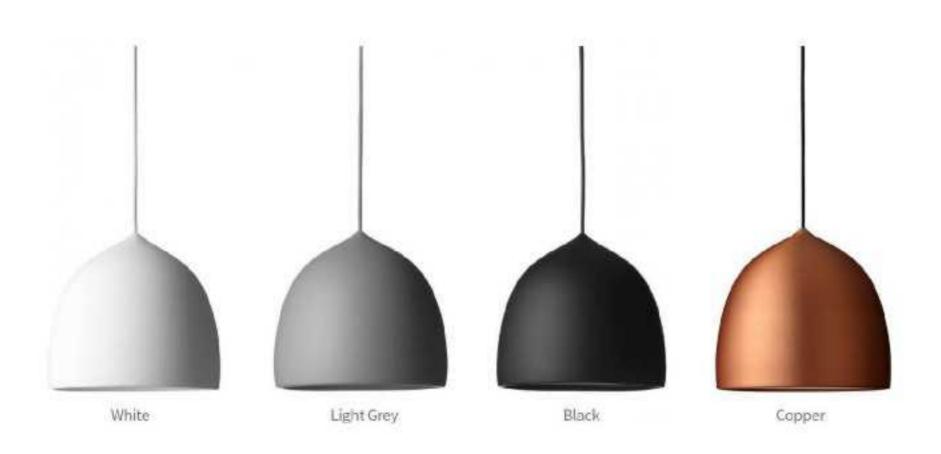

9129P 00000 D320\*H260















10229P S: D250 M: D350 L: D450













10340P/WH D330\*H300















10348P/1

S: L495\*W140\*H307 L: L495\*W220\*H387



L320\*W140\*H1500

















10254P/A-6 D450\*HH650





10254P/B-4 L550\*H450

10254P/B-7 L1000\*H450



























































10238P/3



10238P D450/D650 D850/D1080



10238P/2































7029T D400\*H460













7028F BK

52CM

160CM







9965F D240\*H1300

456























9911P/8 D950H530

















10049T white Ø300\*H440







9080T/SD280\*H260 9080T/LD394\*H369











9962P D600\*H300





9962P D600\*H300

9962P D600\*H300

















9969T/B D350\*H280















9914P/A D250\*H450



9914P/B D200\*H250

499







9936P D385\*H360







































9967P/L L1000\*350\*H300





9967P/D800 9967P/D600





9942- B-S D510H580 9942- B-L D750H810

9942- C-S D760H870 9942- C-L D1360H1360





9707P/S L900\*W350\*H400 9707P/L L1250\*W650\*H520 9707P/XL L1950\*W1000\*H1420























9312F **●**○ D600\*H1650









9388P





9208 D200\*H300 Gold/Silver/Amber/Clear/Blue







9305P/S D270\*H270 9305P/L D380\*H380

















9306P D180\*H300

551



9203P D160/D220/D300/D480 white/black/grey/green/coffee























7095F D600\*H1800-2400



9901P S:D200\*H180 L:D325\*H295







9196P D450\*H500











9255T D330\*H500

9255F/S D355\*H1200 9255F/L D430\*H1280

9255P/S D330\*H560

9255P/L D430\*H640













9133W3 L370\*W205\*H765

9133T2 L460\*