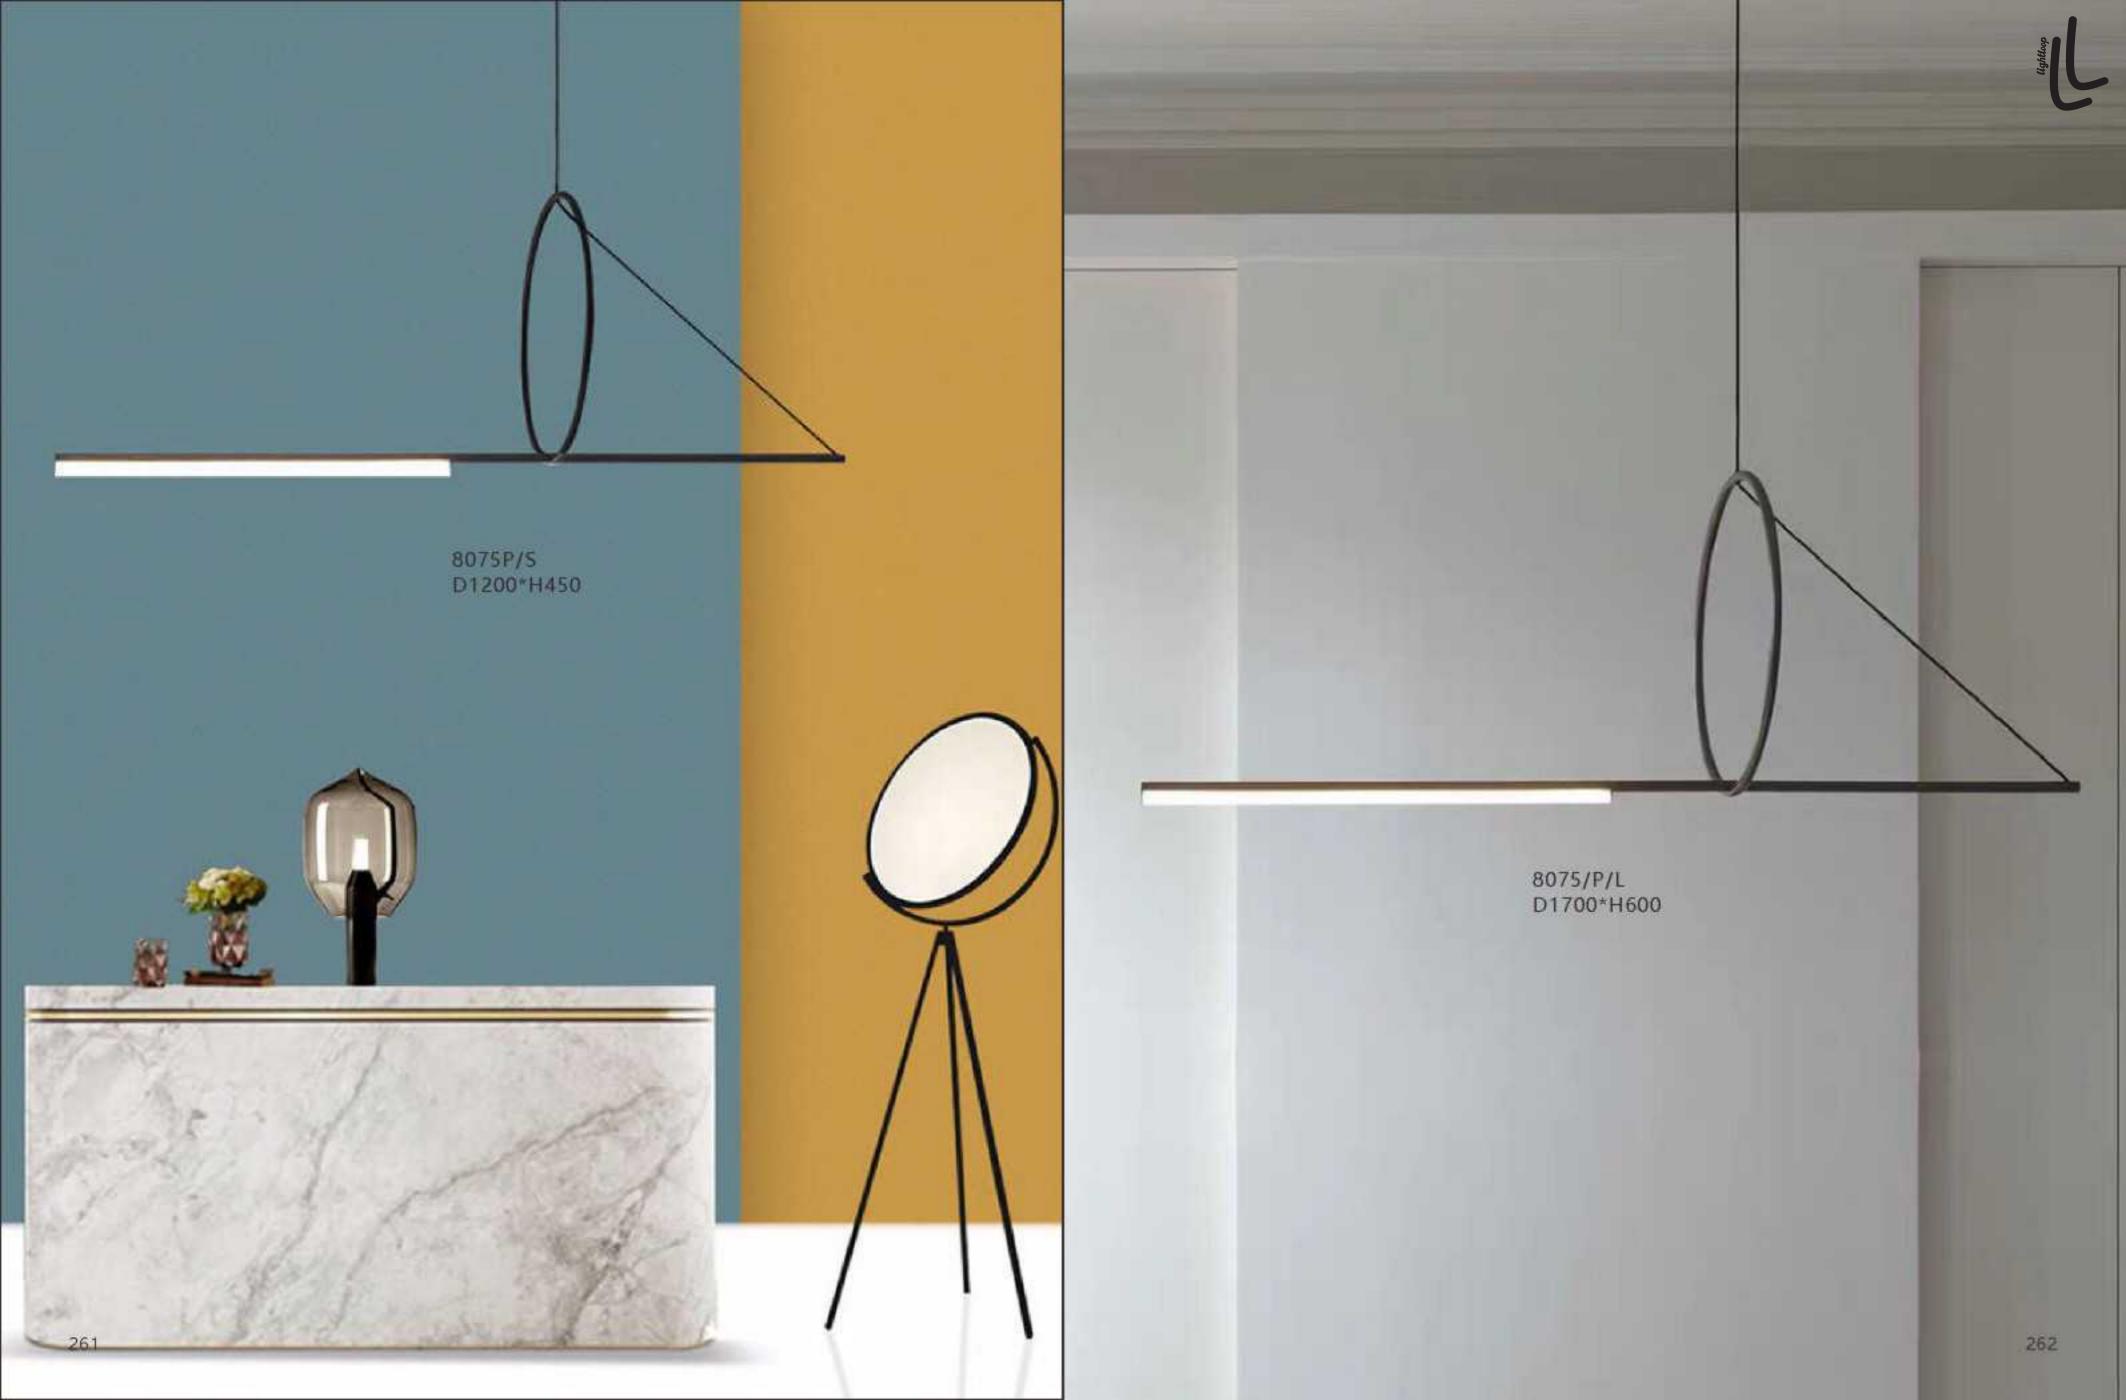

8902P/10 D450\*H2000 Base: D400\*H550











10346P/16 D1350\*H1500













12668P/L D650\*H280















10702P D200\*H259

























8836P/L L1300\*W200\*H250



8836P D600\*H230 D800\*H230 D1000\*H230







8825P/Copper D760\*H550



8825P/Silver D760\*H550



































10248P/B-2 D350\*H960

10248P/B-3 D160\*H1180







10248F2 D300\*H1300



10248F1 D300\*H1250

211



















8711P L1500\*W150\*H230













10801P/ GOLD 10801P/ SV D630\*270\*621 D630\*270\*622

229









10116P/S D600\*W320 10116P/L D1200\*W620











10213T1 D200\*H250







9572P/B D200\*H1250

















10708P/6 D710\*H55



10708P/8 D890\*H55













19152/3 clear glass ball:D110 D130 D150











10700P D420\*H1500











10803P/1 D90\*H300

























10114C









10922P/8 D1000\*H550







10115W D160\*H220











































10926P1 Φ400\*H80 Φ600\*H80 Φ800\*H80 Φ1000\*H80 10926P2 D800+D400 D1000+D600 10926P3 D800+D600+D400













10706P/30 D1180\*H570











10687P D220\*H420























10338W D100\*H1350









10087P1 L1200\*D170\*H500

10087P2 L1200\*D310\*H630



10087T D190\*H420



10579P D440\*H440



10579W D440\*H470



10579T D440\*H440





















10675P1 L250\*W250\*H250



10675T2 D320\*W320\*H680



10675P3 L730\*W250\*H250



10675P/2A D250\*W250\*H490







10345P/3A



10345P/3B











9528P/XS

9528P/S

9528P/M

9528P/L

D220\*H240

D350\*H370

D420\*H440

D550\*H570





10342P D655\*H830