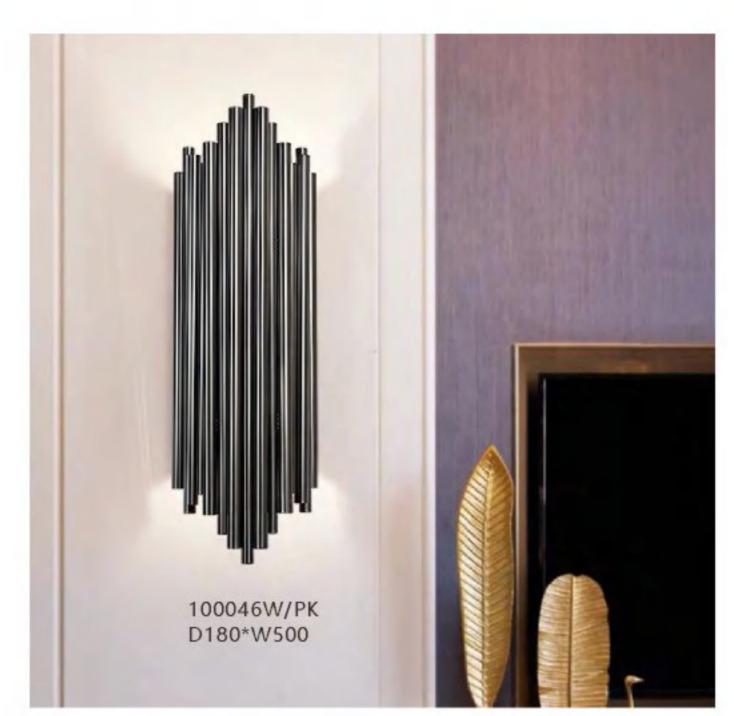

8109P/R S: D800\*H450 L: D1000\*H450

10707W L1350\*H425 L1930\*H840

8607W

10669W1 L600\*W16 10669P/S L600\*W16 10669T D150\*H460

10669W2 L1000\*W16 10669P/M L800\*W16 10669F D180\*H1500

10669P/L L1000\*W16