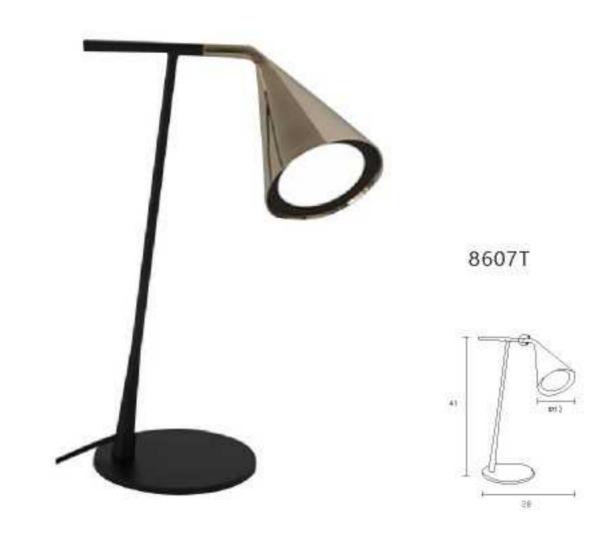

8109P/R S: D800\*H450 L: D1000\*H450

10707W L1350\*H425 L1930\*H840

8607W

10669W1 L600\*W16 10669P/S L600\*W16 10669T D150\*H460

10669W2 L1000\*W16 10669P/M L800\*W16 10669F D180\*H1500

10669P/L L1000\*W16