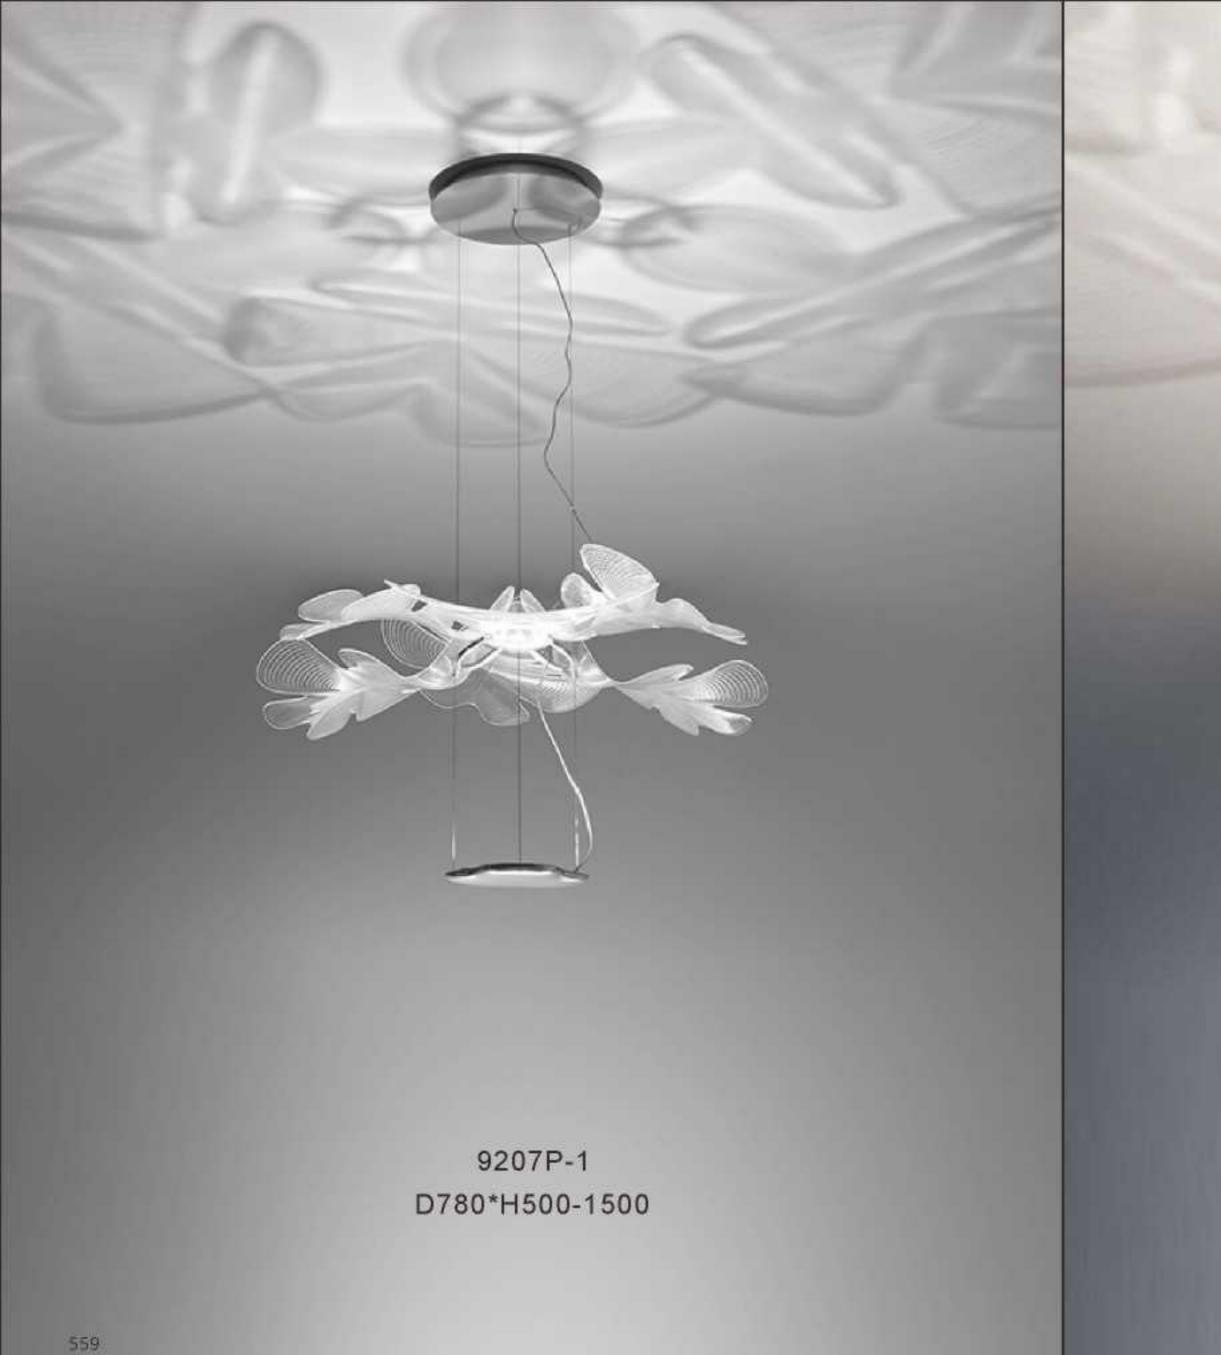

0

















10049T white Ø300\*H440







9080T/SD280\*H260 9080T/LD394\*H369











9962P D600\*H300





9962P D600\*H300

9962P D600\*H300

















9969T/B D350\*H280















9914P/A D250\*H450



9914P/B D200\*H250

499







9936P D385\*H360







































9967P/L L1000\*350\*H300





9967P/D800 9967P/D600





9942- B-S D510H580 9942- B-L D750H810

9942- C-S D760H870 9942- C-L D1360H1360





9707P/S L900\*W350\*H400 9707P/L L1250\*W650\*H520 9707P/XL L1950\*W1000\*H1420























9312F **●**○ D600\*H1650









9388P





9208 D200\*H300 Gold/Silver/Amber/Clear/Blue







9305P/S D270\*H270 9305P/L D380\*H380

















9306P D180\*H300

551



9203P D160/D220/D300/D480 white/black/grey/green/coffee























7095F D600\*H1800-2400



9901P S:D200\*H180 L:D325\*H295







9196P D450\*H500











9255T D330\*H500

9255F/S D355\*H1200 9255F/L D430\*H1280

9255P/S D330\*H560

9255P/L D430\*H640













9133W3 L370\*W205\*H765

9133T2 L460\*W275\*H540







9214P-5 D450\*H450







9355T S:D260\*H450 L:D370\*H750



9355F D370\*H1400

579





9309P





581



















8505/F L1500\*W1430\*H2090









9159P/19 D800\*H430

















9088P/2S white



9088P/2S black



9088P/2S color







9022P XS:D500\*H350 S:D720\*H450 L:D980\*H650







9022R D800 D980 D1050 D1250 D1600 D2000









9016/S L1080xW1000xH350mm

9016/L

L1420xW1350xH420mm



1033C/1 GOLD D600xH340mm







9066A-BK D500xH500mm















9067P D300xH360mm

















9137W W250