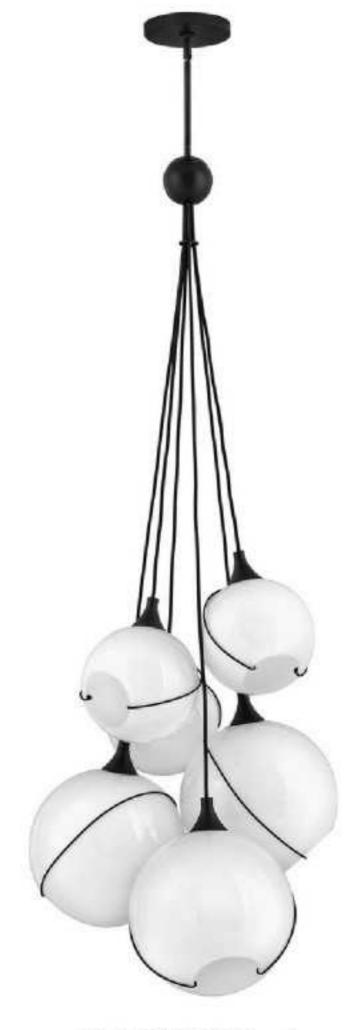

9817P/5 Black D700\*H470

10302P/R900+500 Ф900\*H1450

9153P/6 Black D450\*H426

9153P/10 Black D450\*H605

9153W/2 Black D240\*H450

10309W W199\*E183\*H502

10309T D230\*H542

10305W/S Silver L350\*160\*H50