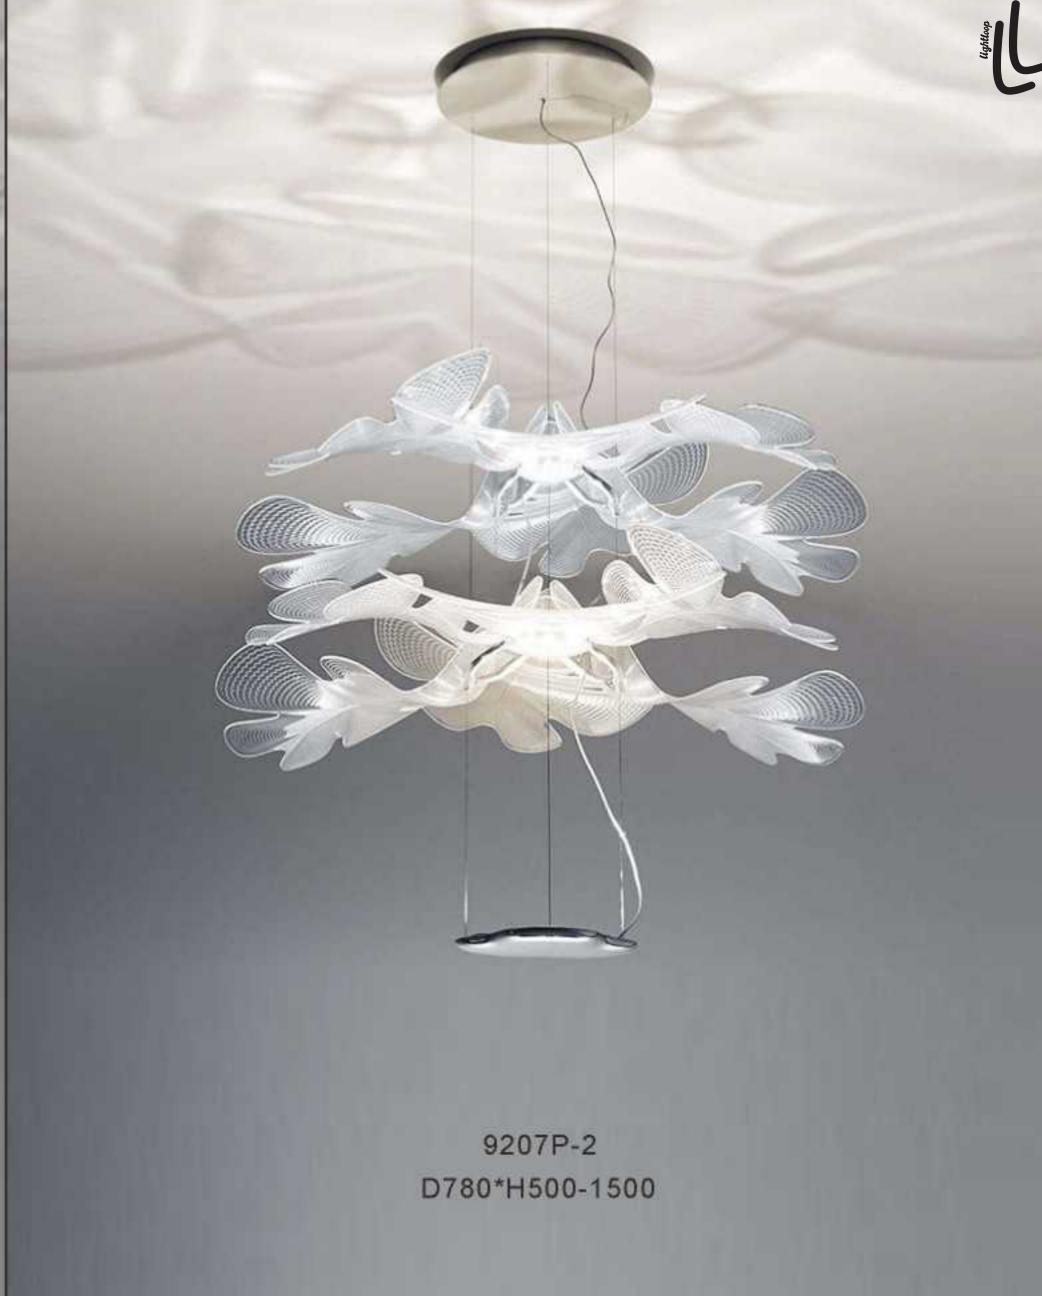

10049T white Ø300\*H440







9080T/SD280\*H260 9080T/LD394\*H369











9962P D600\*H300





9962P D600\*H300

9962P D600\*H300

















9969T/B D350\*H280















9914P/A D250\*H450



9914P/B D200\*H250

499







9936P D385\*H360







































9967P/L L1000\*350\*H300





9967P/D800 9967P/D600





9942- B-S D510H580 9942- B-L D750H810

9942- C-S D760H870 9942- C-L D1360H1360





9707P/S L900\*W350\*H400 9707P/L L1250\*W650\*H520 9707P/XL L1950\*W1000\*H1420























9312F **●**○ D600\*H1650









9388P





9208 D200\*H300 Gold/Silver/Amber/Clear/Blue







9305P/S D270\*H270 9305P/L D380\*H380

















9306P D180\*H300

551



9203P D160/D220/D300/D480 white/black/grey/green/coffee























7095F D600\*H1800-2400



9901P S:D200\*H180 L:D325\*H295







9196P D450\*H500











9255T D330\*H500

9255F/S D355\*H1200 9255F/L D430\*H1280

9255P/S D330\*H560

9255P/L D430\*H640













9133W3 L370\*W205\*H765

9133T2 L460\*W275\*H540







9214P-5 D450\*H450







9355T S:D260\*H450 L:D370\*H750



9355F D370\*H1400

579





9309P





581



















8505/F L1500\*W1430\*H2090









9159P/19 D800\*H430

















9088P/2S white



9088P/2S black



9088P/2S color







9022P XS:D500\*H350 S:D720\*H450 L:D980\*H650







9022R D800 D980 D1050 D1250 D1600 D2000









9016/S L1080xW1000xH350mm

9016/L

L1420xW1350xH420mm



1033C/1 GOLD D600xH340mm







9066A-BK D500xH500mm















9067P D300xH360mm

















9137W W250\*