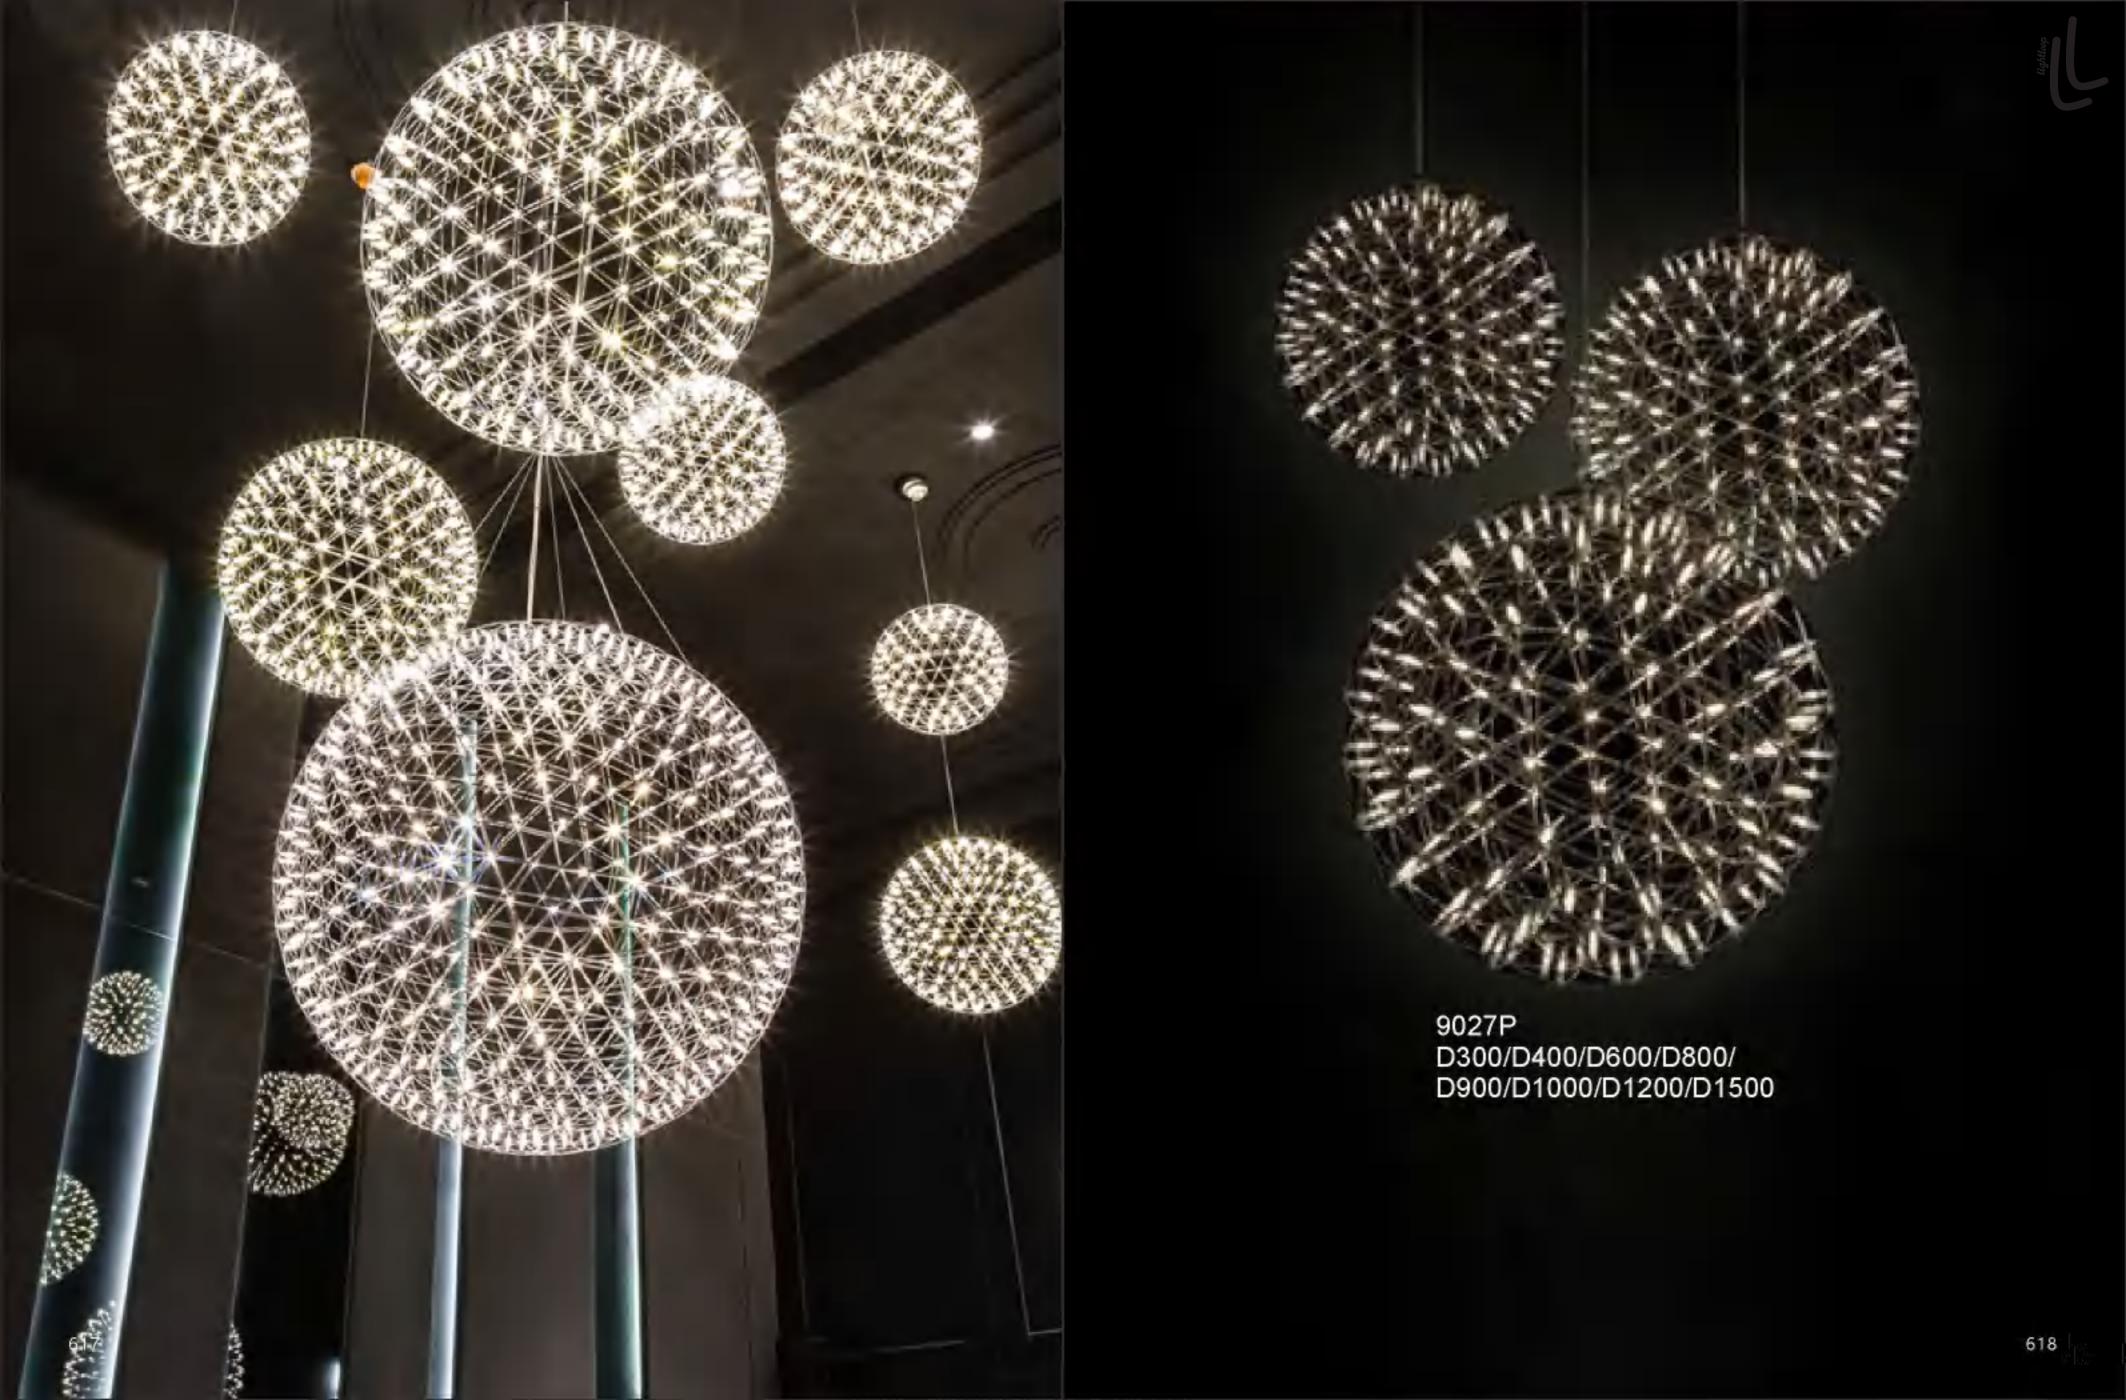

## **Decorative Lighting**

"Bring you beyond"

D720\*H1450

9592F D280\*H1500

9110P D520\*H50

1035P L1200 \* W 800 \*H 410

6983F Ф320\*Н1350

6984T gold D260\*H620