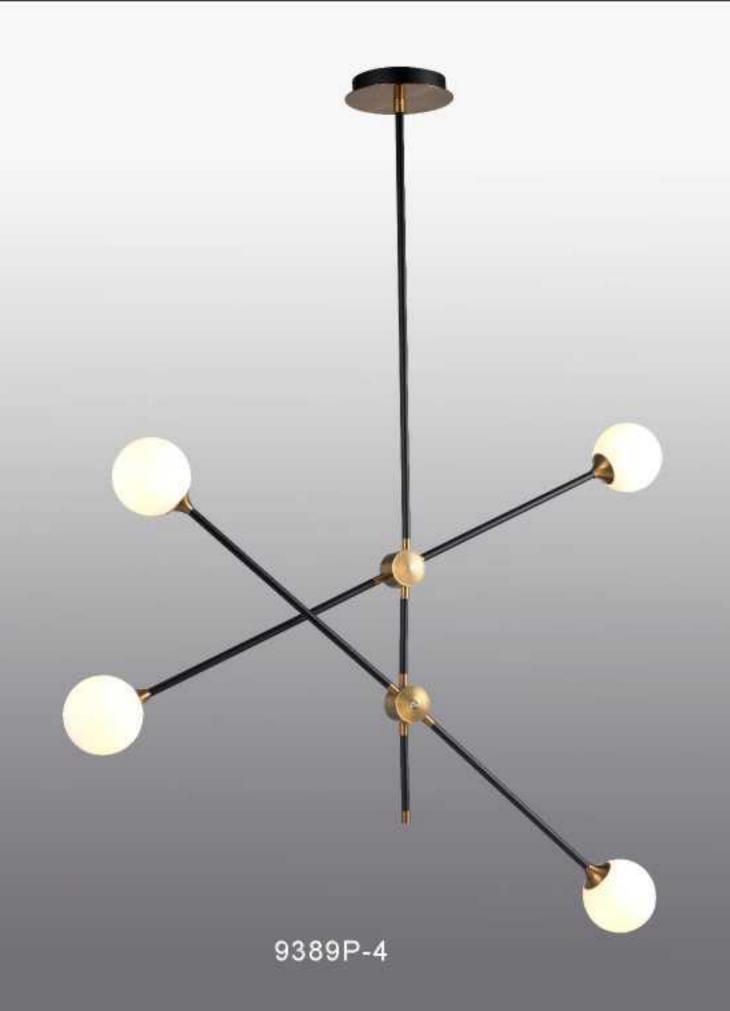

9312F **●**○ D600\*H1650

9388P

9208 D200\*H300 Gold/Silver/Amber/Clear/Blue

9305P/S D270\*H270 9305P/L D380\*H380

9306P D180\*H300

551

9203P D160/D220/D300/D480 white/black/grey/green/coffee

7095F D600\*H1800-2400