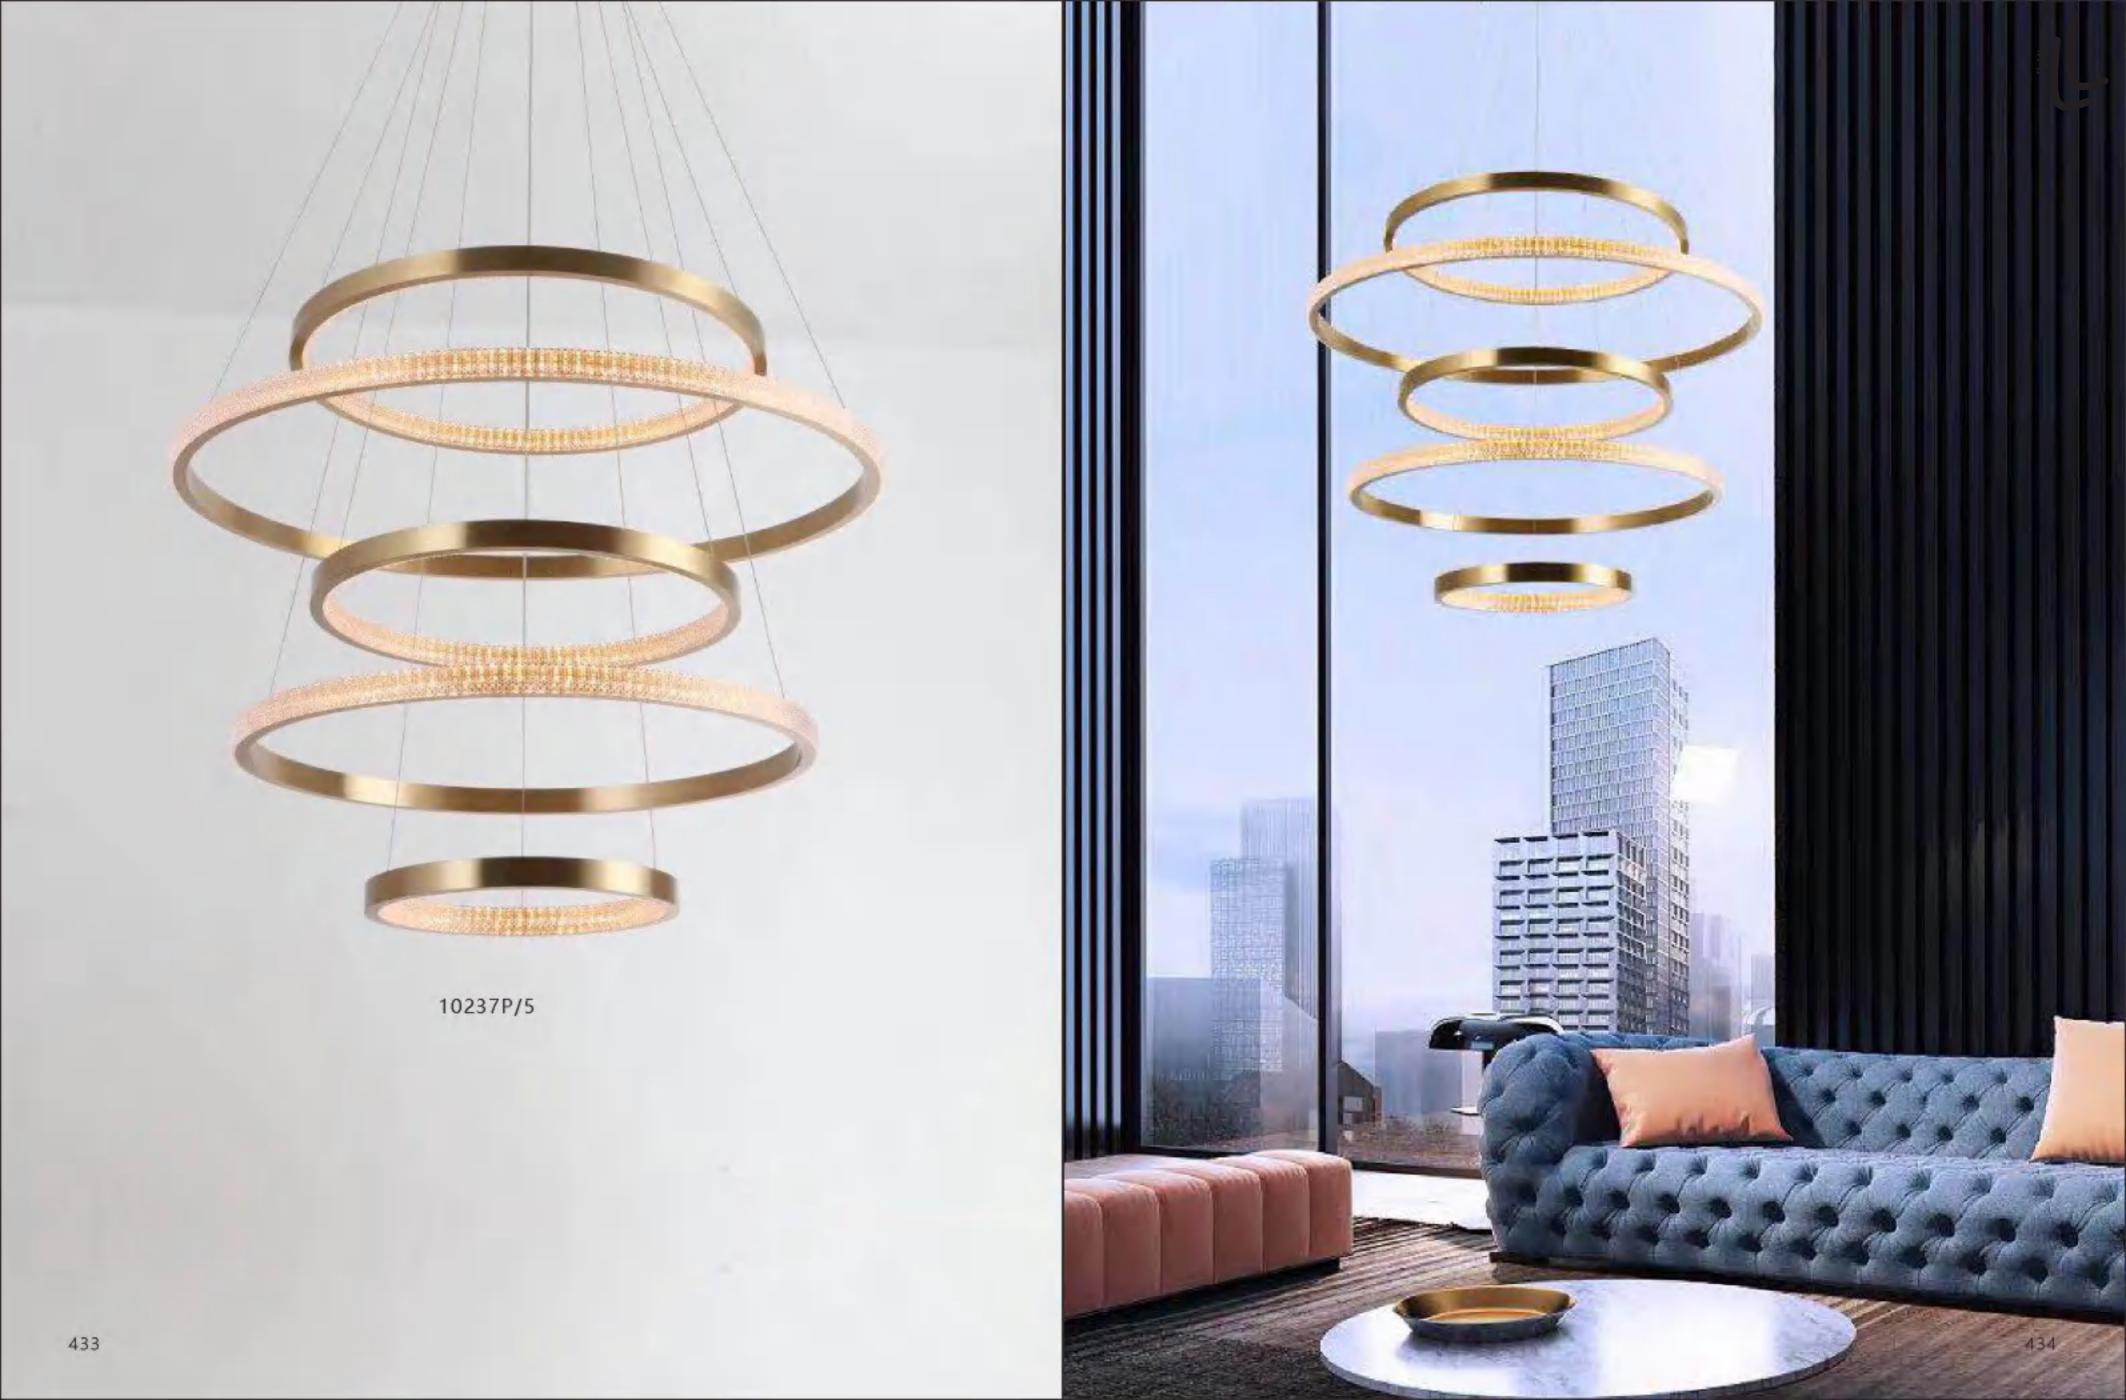

L320\*W140\*H1500

10254P/A-6 D450\*HH650

10254P/B-4 L550\*H450

10254P/B-7 L1000\*H450

10238P/3

10238P D450/D650 D850/D1080

10238P/2

7029T D400\*H460