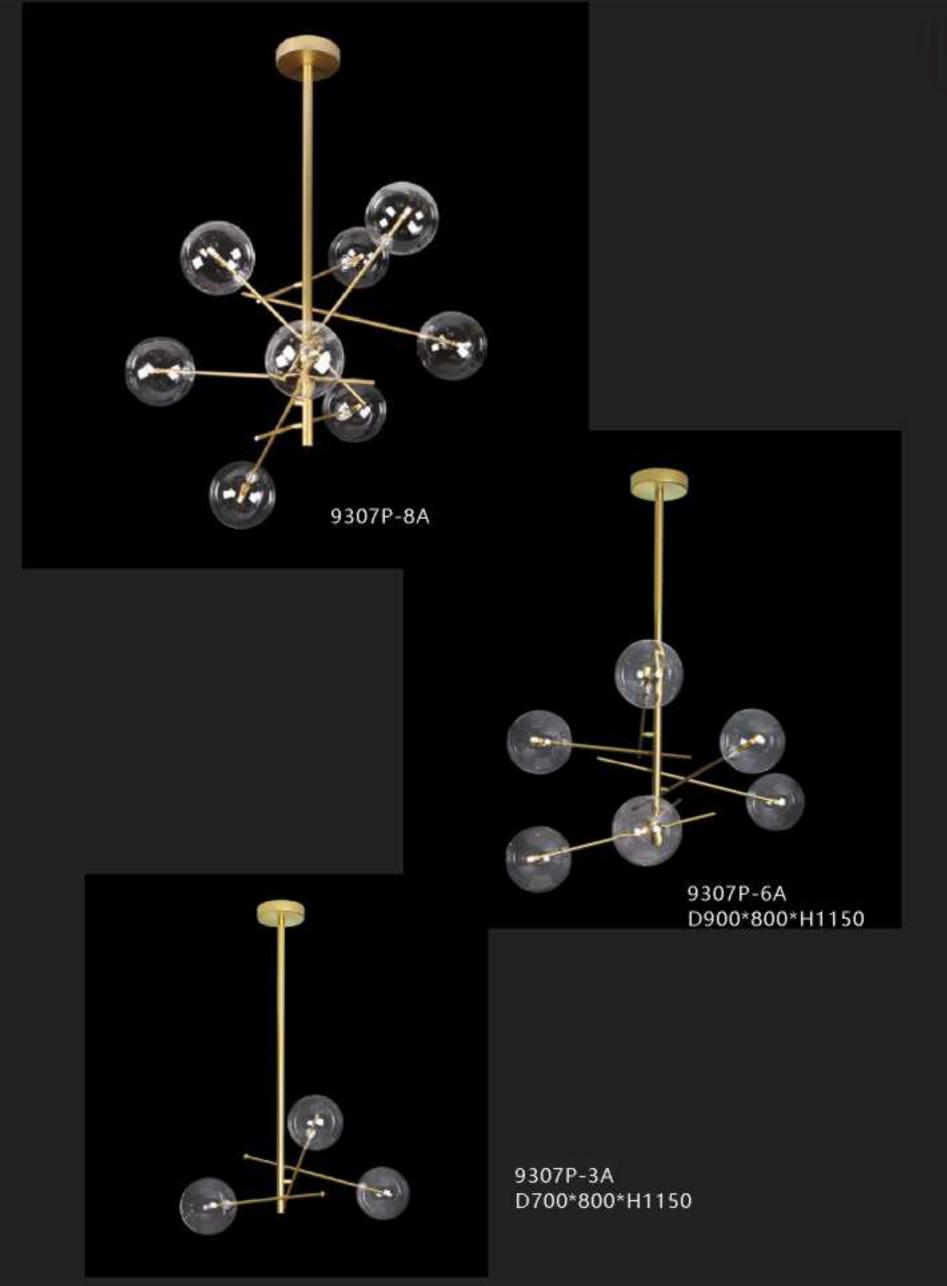

D440\*H470



10579T D440\*H440





















10675P1 L250\*W250\*H250



10675T2 D320\*W320\*H680



10675P3 L730\*W250\*H250



10675P/2A D250\*W250\*H490







10345P/3A



10345P/3B











9528P/XS

9528P/S

9528P/M

9528P/L

D220\*H240

D350\*H370

D420\*H440

D550\*H570





10342P D655\*H830









10240T/GOLD D250\*H80





10240T/copper D250\*H80





6003P D220\*H2000









10260T/L BK φ370\*H690













10249P/1 D100\*H300









10552P











10267P/Grey D750\*H420





9129P 00000 D320\*H260















10229P S: D250 M: D350 L: D450













10340P/WH D330\*H300















10348P/1

S: L495\*W140\*H307 L: L495\*W220\*H387



L320\*W140\*H1500

















10254P/A-6 D450\*HH650





10254P/B-4 L550\*H450

10254P/B-7 L1000\*H450



























































10238P/3



10238P D450/D650 D850/D1080



10238P/2































7029T D400\*H460













7028F BK

52CM

160CM







9965F D240\*H1300

456























9911P/8 D950H530

















10049T white Ø300\*H440







9080T/SD280\*H260 9080T/LD394\*H369











9962P D600\*H300





9962P D600\*H300

9962P D600\*H300

















9969T/B D350\*H280















9914P/A D250\*H450



9914P/B D200\*H250

499







9936P D385\*H360







































9967P/L L1000\*350\*H300





9967P/D800 9967P/D600





9942- B-S D510H580 9942- B-L D750H810

9942- C-S D760H870 9942- C-L D1360H1360





9707P/S L900\*W350\*H400 9707P/L L1250\*W650\*H520 9707P/XL L1950\*W1000\*H1420