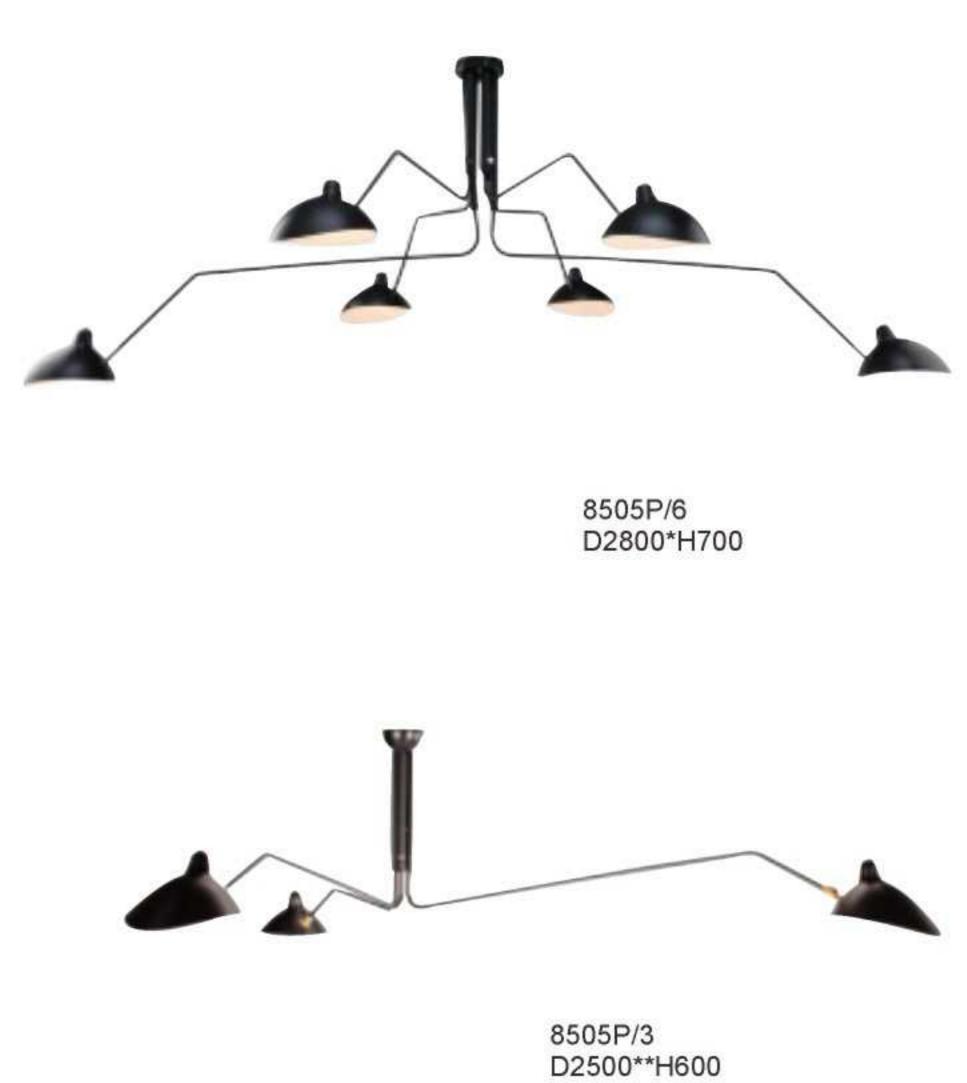

9214P-5 D450\*H450

9355T S:D260\*H450 L:D370\*H750

9355F D370\*H1400

579

9309P

581

8505/F L1500\*W1430\*H2090

9159P/19 D800\*H430