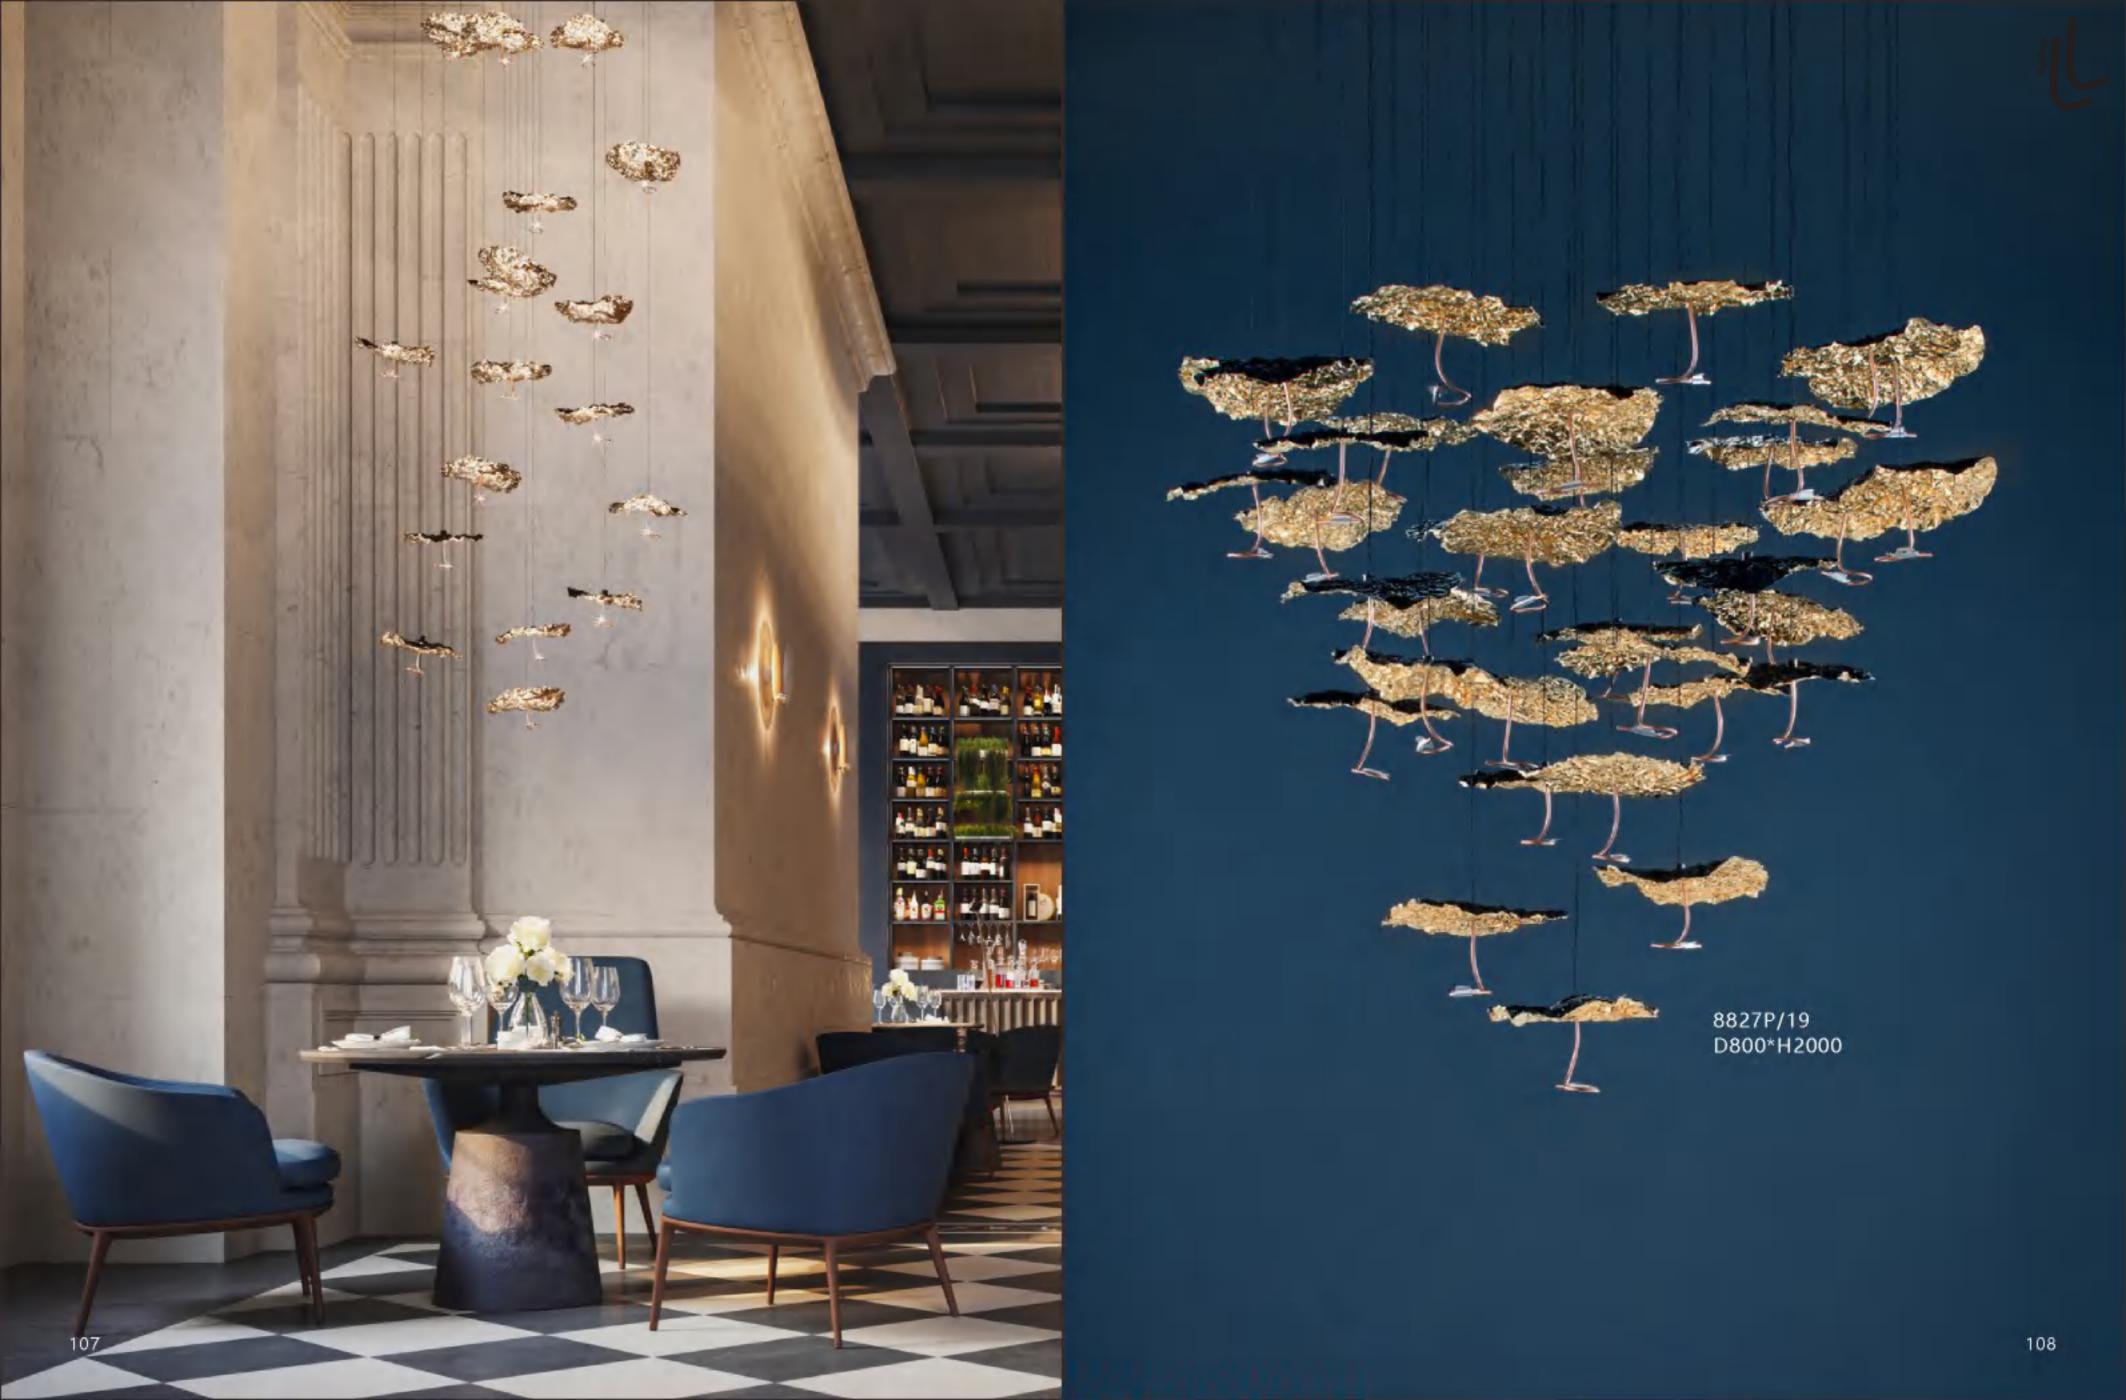

11704P/17 L800\*W300\*H1500

8827P/1 D200\*H150 8827P/19 D800\*H2000 8827P/29 D1160\*H3000 8827P/45 D1500\*H3000

8109W S: D600\*H120 M: D800\*H120 L: D1000\*H120

9550W/R S D600\*H120 9550W/R L D800\*H120

8072W/S D610\*H100 8072W/L D810\*H100