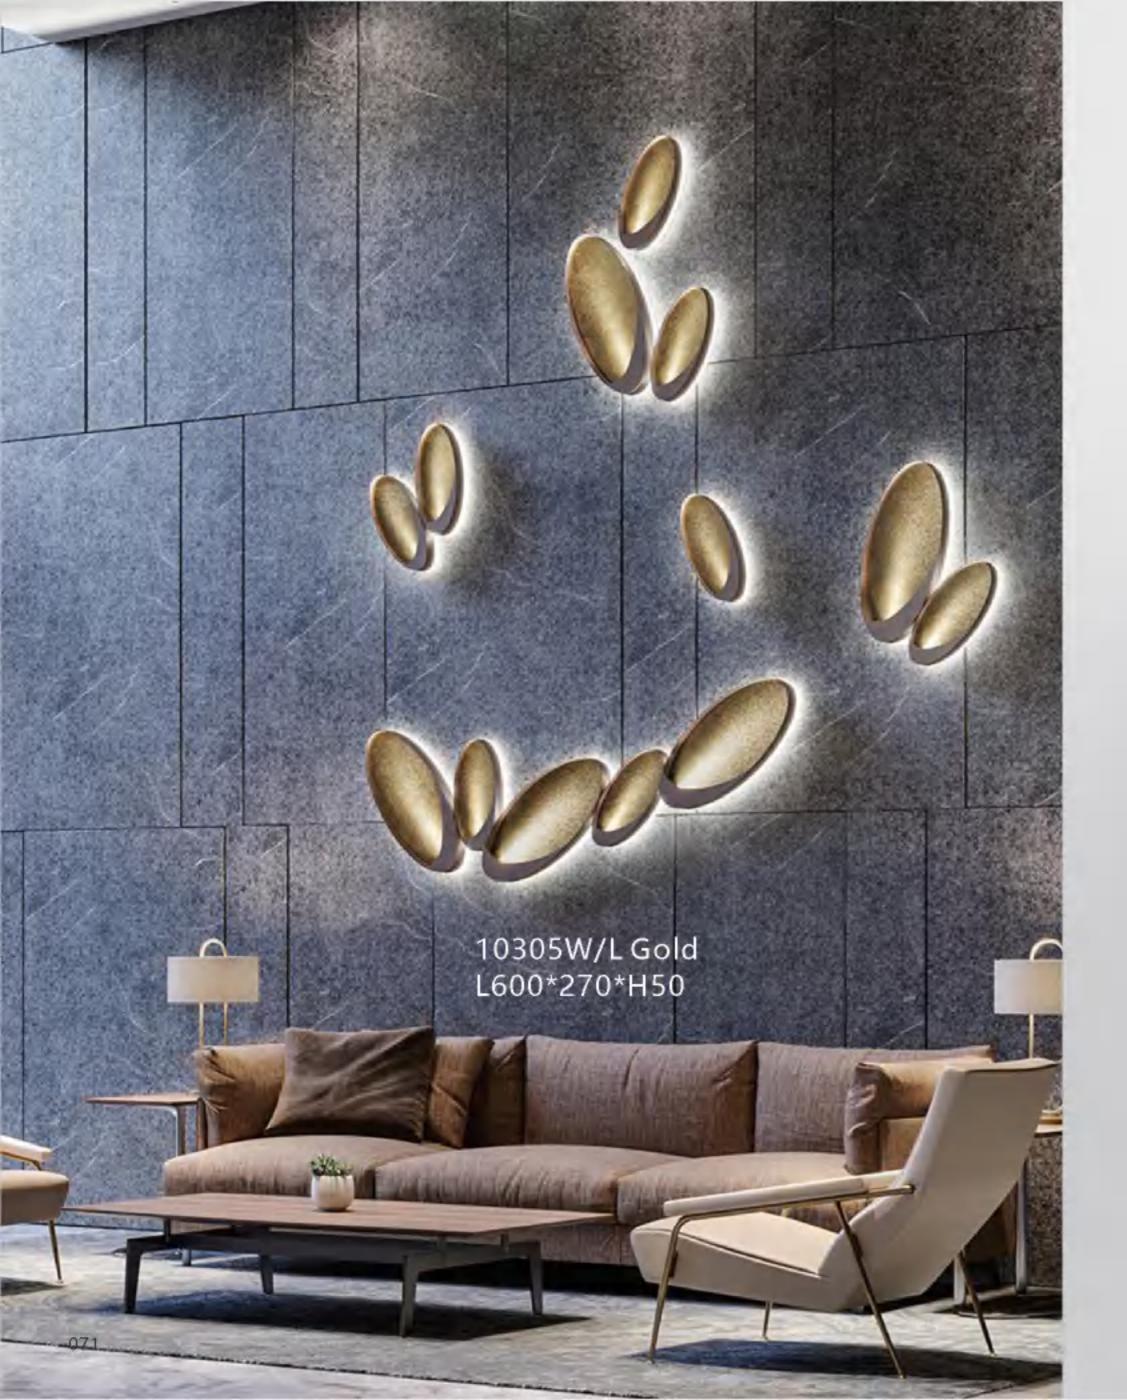

9817P/5 Black D700\*H470

10302P/R900+500 Ф900\*H1450

9153P/6 Black D450\*H426

9153P/10 Black D450\*H605

9153W/2 Black D240\*H450

10309W W199\*E183\*H502

10309T D230\*H542

10305W/S Silver L350\*160\*H50