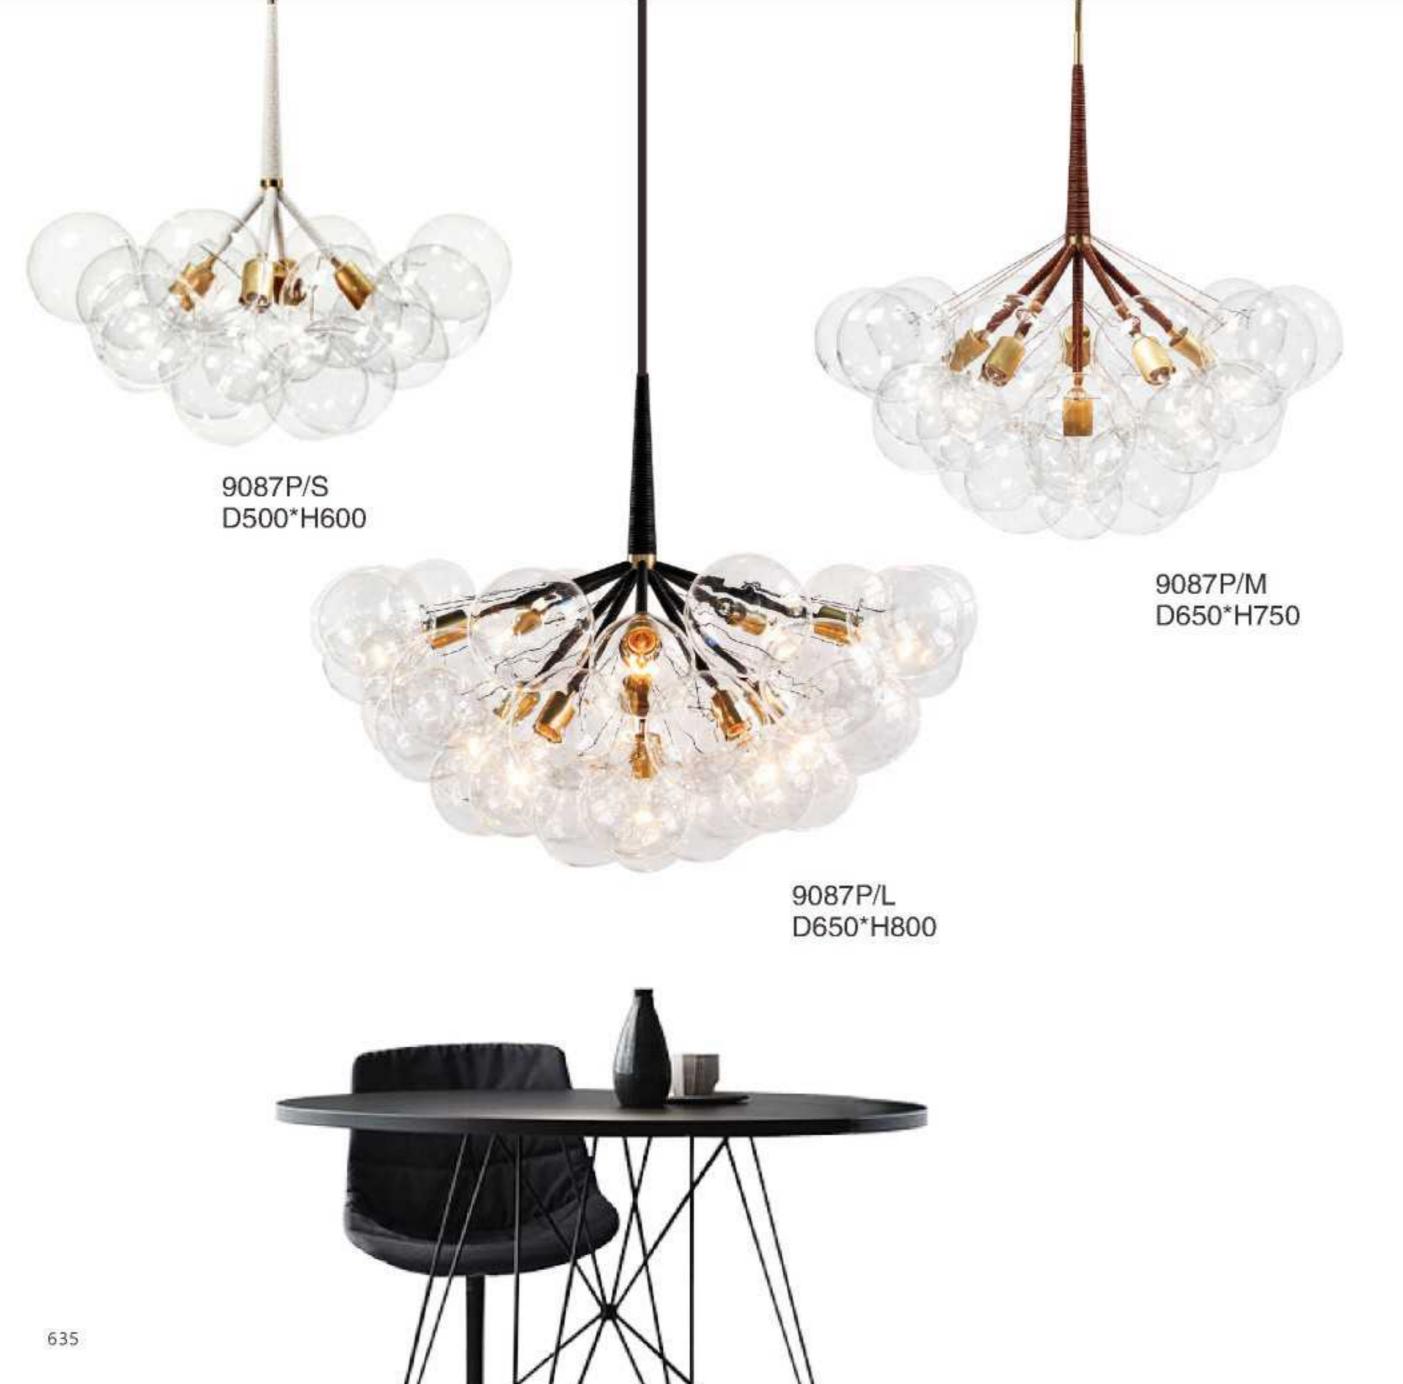

## **Decorative Lighting**

"Bring you beyond"

D720\*H1450

9592F D280\*H1500

9110P D520\*H50

1035P L1200 \* W 800 \*H 410

6983F Ф320\*Н1350

6984T gold D260\*H620