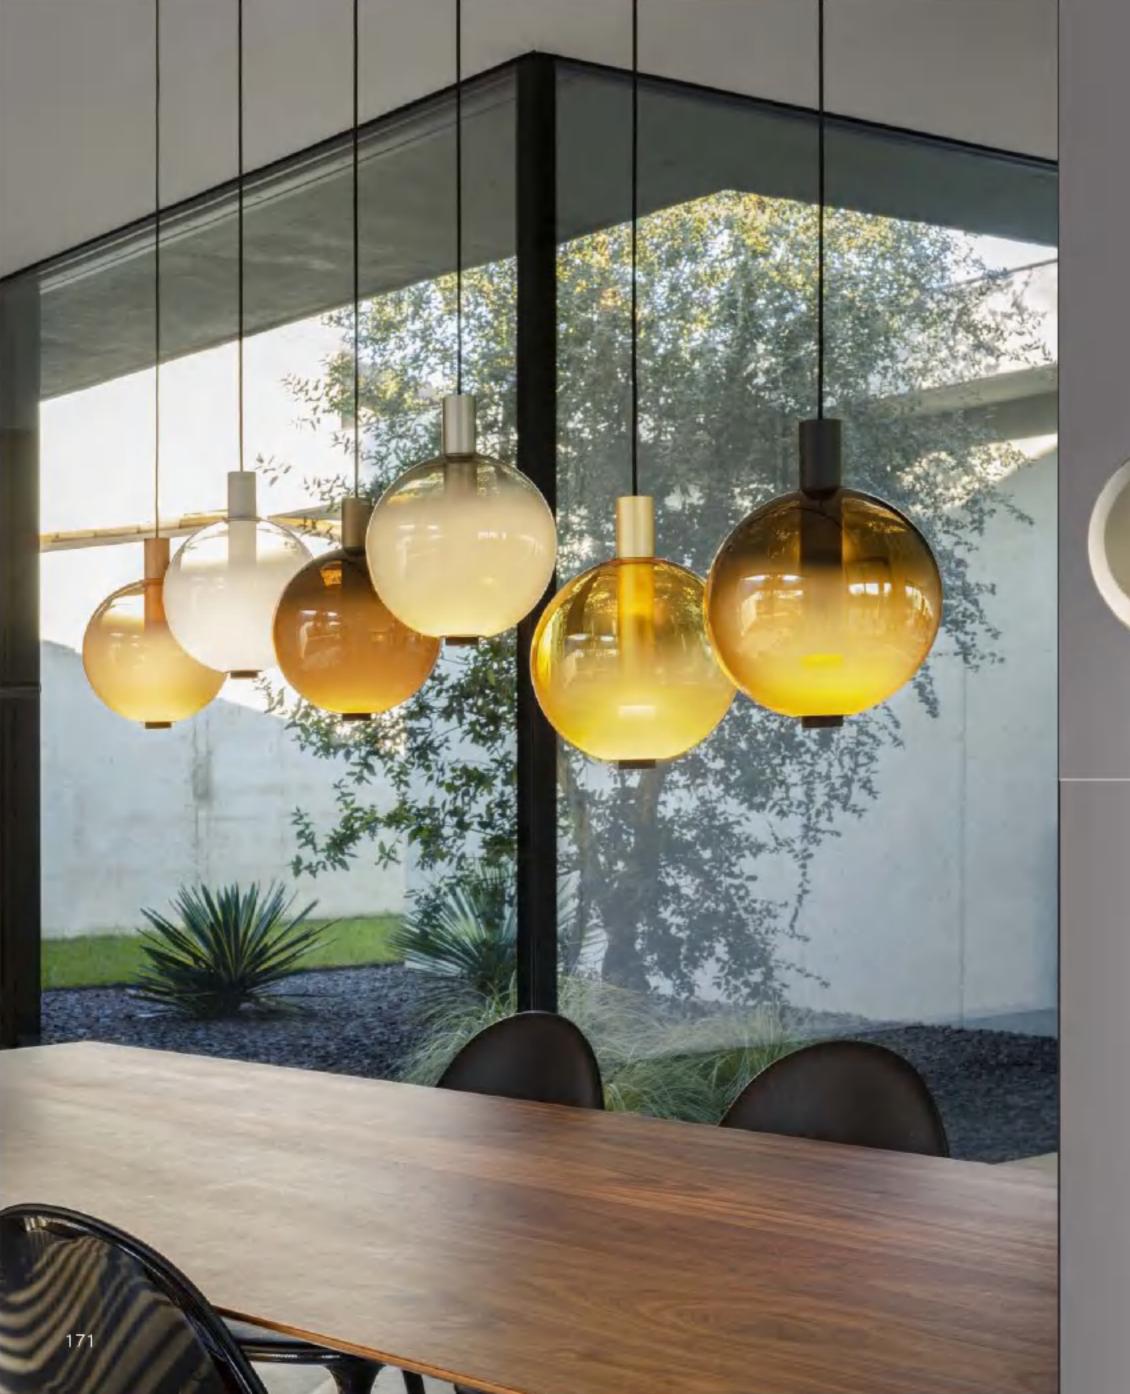

0306P/L Black Φ300\*H350



10306P/5 Black Ф600\*Н1500



10306P/3 Black Ф600\*Н1500









11704P/17 L800\*W300\*H1500



































8827P/1 D200\*H150 8827P/19 D800\*H2000 8827P/29 D1160\*H3000 8827P/45 D1500\*H3000







8109W S: D600\*H120 M: D800\*H120 L: D1000\*H120









9550W/R S D600\*H120 9550W/R L D800\*H120









8072W/S D610\*H100 8072W/L D810\*H100



8109P/R S: D800\*H450 L: D1000\*H450





10707W L1350\*H425 L1930\*H840



























8607W

































10669W1 L600\*W16 10669P/S L600\*W16 10669T D150\*H460

10669W2 L1000\*W16 10669P/M L800\*W16 10669F D180\*H1500

10669P/L L1000\*W16













8902P/10 D450\*H2000 Base: D400\*H550











10346P/16 D1350\*H1500













12668P/L D650\*H280















10702P D200\*H259

























8836P/L L1300\*W200\*H250



8836P D600\*H230 D800\*H230 D1000\*H230







8825P/Copper D760\*H550



8825P/Silver D760\*H550



































10248P/B-2 D350\*H960

10248P/B-3 D160\*H1180







10248F2 D300\*H1300



10248F1 D300\*H1250

211



















8711P L1500\*W150\*H230













10801P/ GOLD 10801P/ SV D630\*270\*621 D630\*270\*622

229









10116P/S D600\*W320 10116P/L D1200\*W620











10213T1 D200\*H250







9572P/B D200\*H1250

















10708P/6 D710\*H55



10708P/8 D890\*H55













19152/3 clear glass ball:D110 D130 D150











10700P D420\*H1500











10803P/1 D90\*H300

























10114C









10922P/8 D1000\*H550







10115W D160\*H220