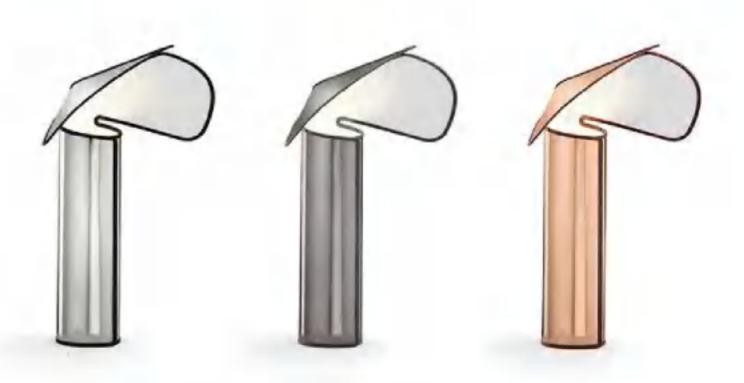

## **Decorative Lighting**



"Bring you beyond"













D720\*H1450















9592F D280\*H1500







9110P D520\*H50





1035P L1200 \* W 800 \*H 410













6983F Ф320\*Н1350







6984T gold D260\*H620



6984T copper D260\*H620



6984T silver D260\*H620















10303P White D800\*H600





D1300\*H200









10308P/L L1477\*W759\*H559



10308W/4 W600\*H680\*E361



10308W/5 W600\*H680\*E361

031









9817P/5 Black D700\*H470







10302P/R900+500 Ф900\*H1450

















9153P/6 Black D450\*H426



9153P/10 Black D450\*H605



9153W/2 Black D240\*H450















10309W W199\*E183\*H502



10309T D230\*H542























10305W/S Silver L350\*160\*H50







10306P/S Brass Φ200\*H235 10306P/L Brass Φ300\*H350



10306P/5 Brass Ф600\*Н1500



10306P/3 Brass Ф600\*Н1500





10306P/S Black Φ200\*