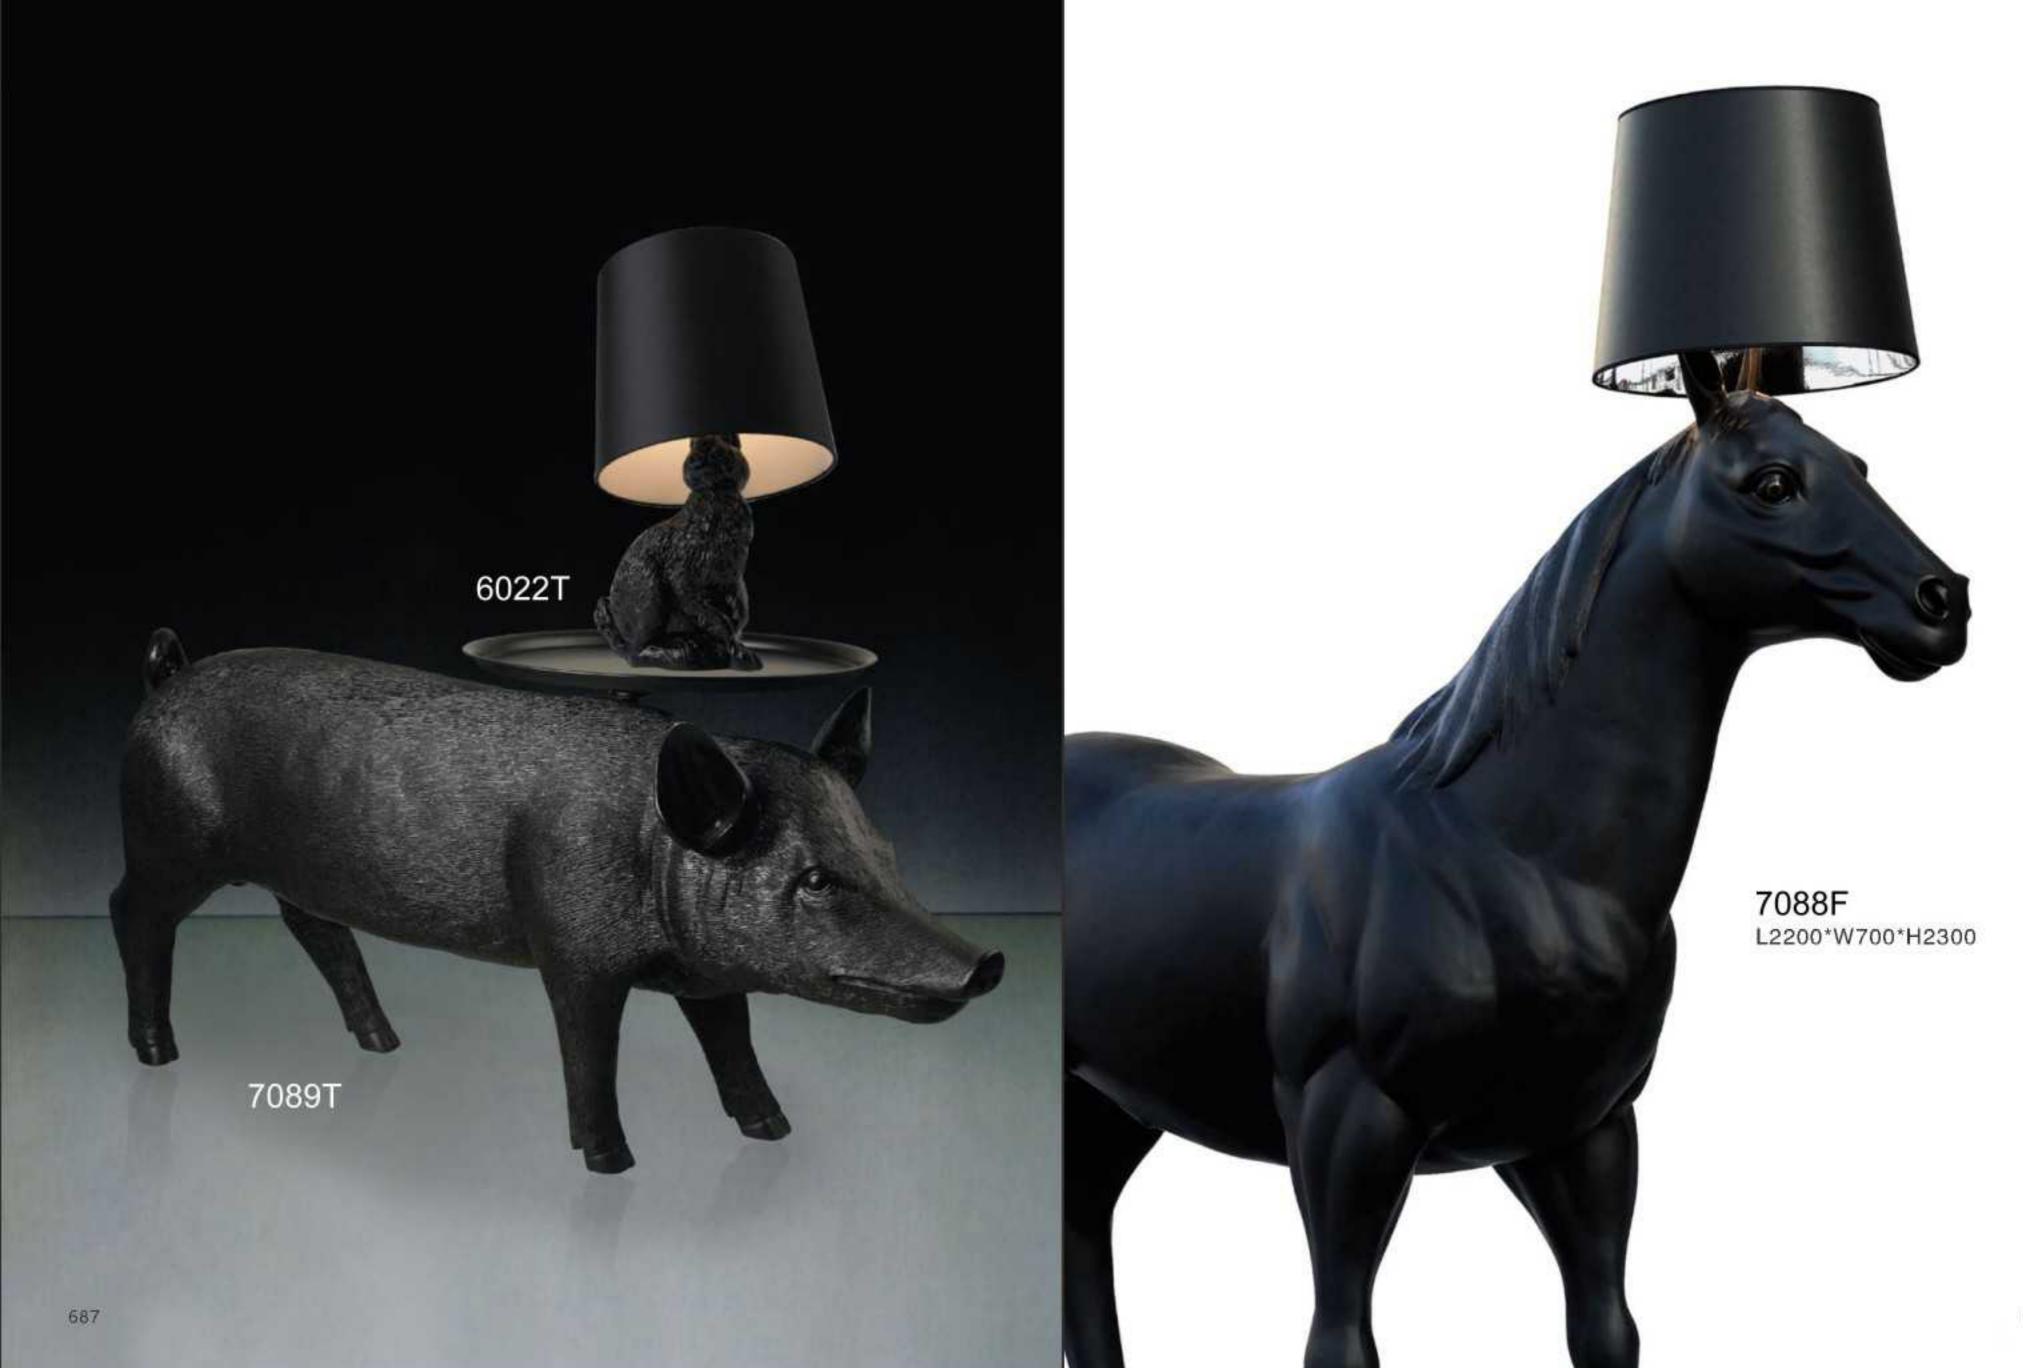

8902P/10 D450\*H2000 Base: D400\*H550

10346P/16 D1350\*H1500

12668P/L D650\*H280

10702P D200\*H259

8836P/L L1300\*W200\*H250

8836P D600\*H230 D800\*H230 D1000\*H230

8825P/Copper D760\*H550

8825P/Silver D760\*H550