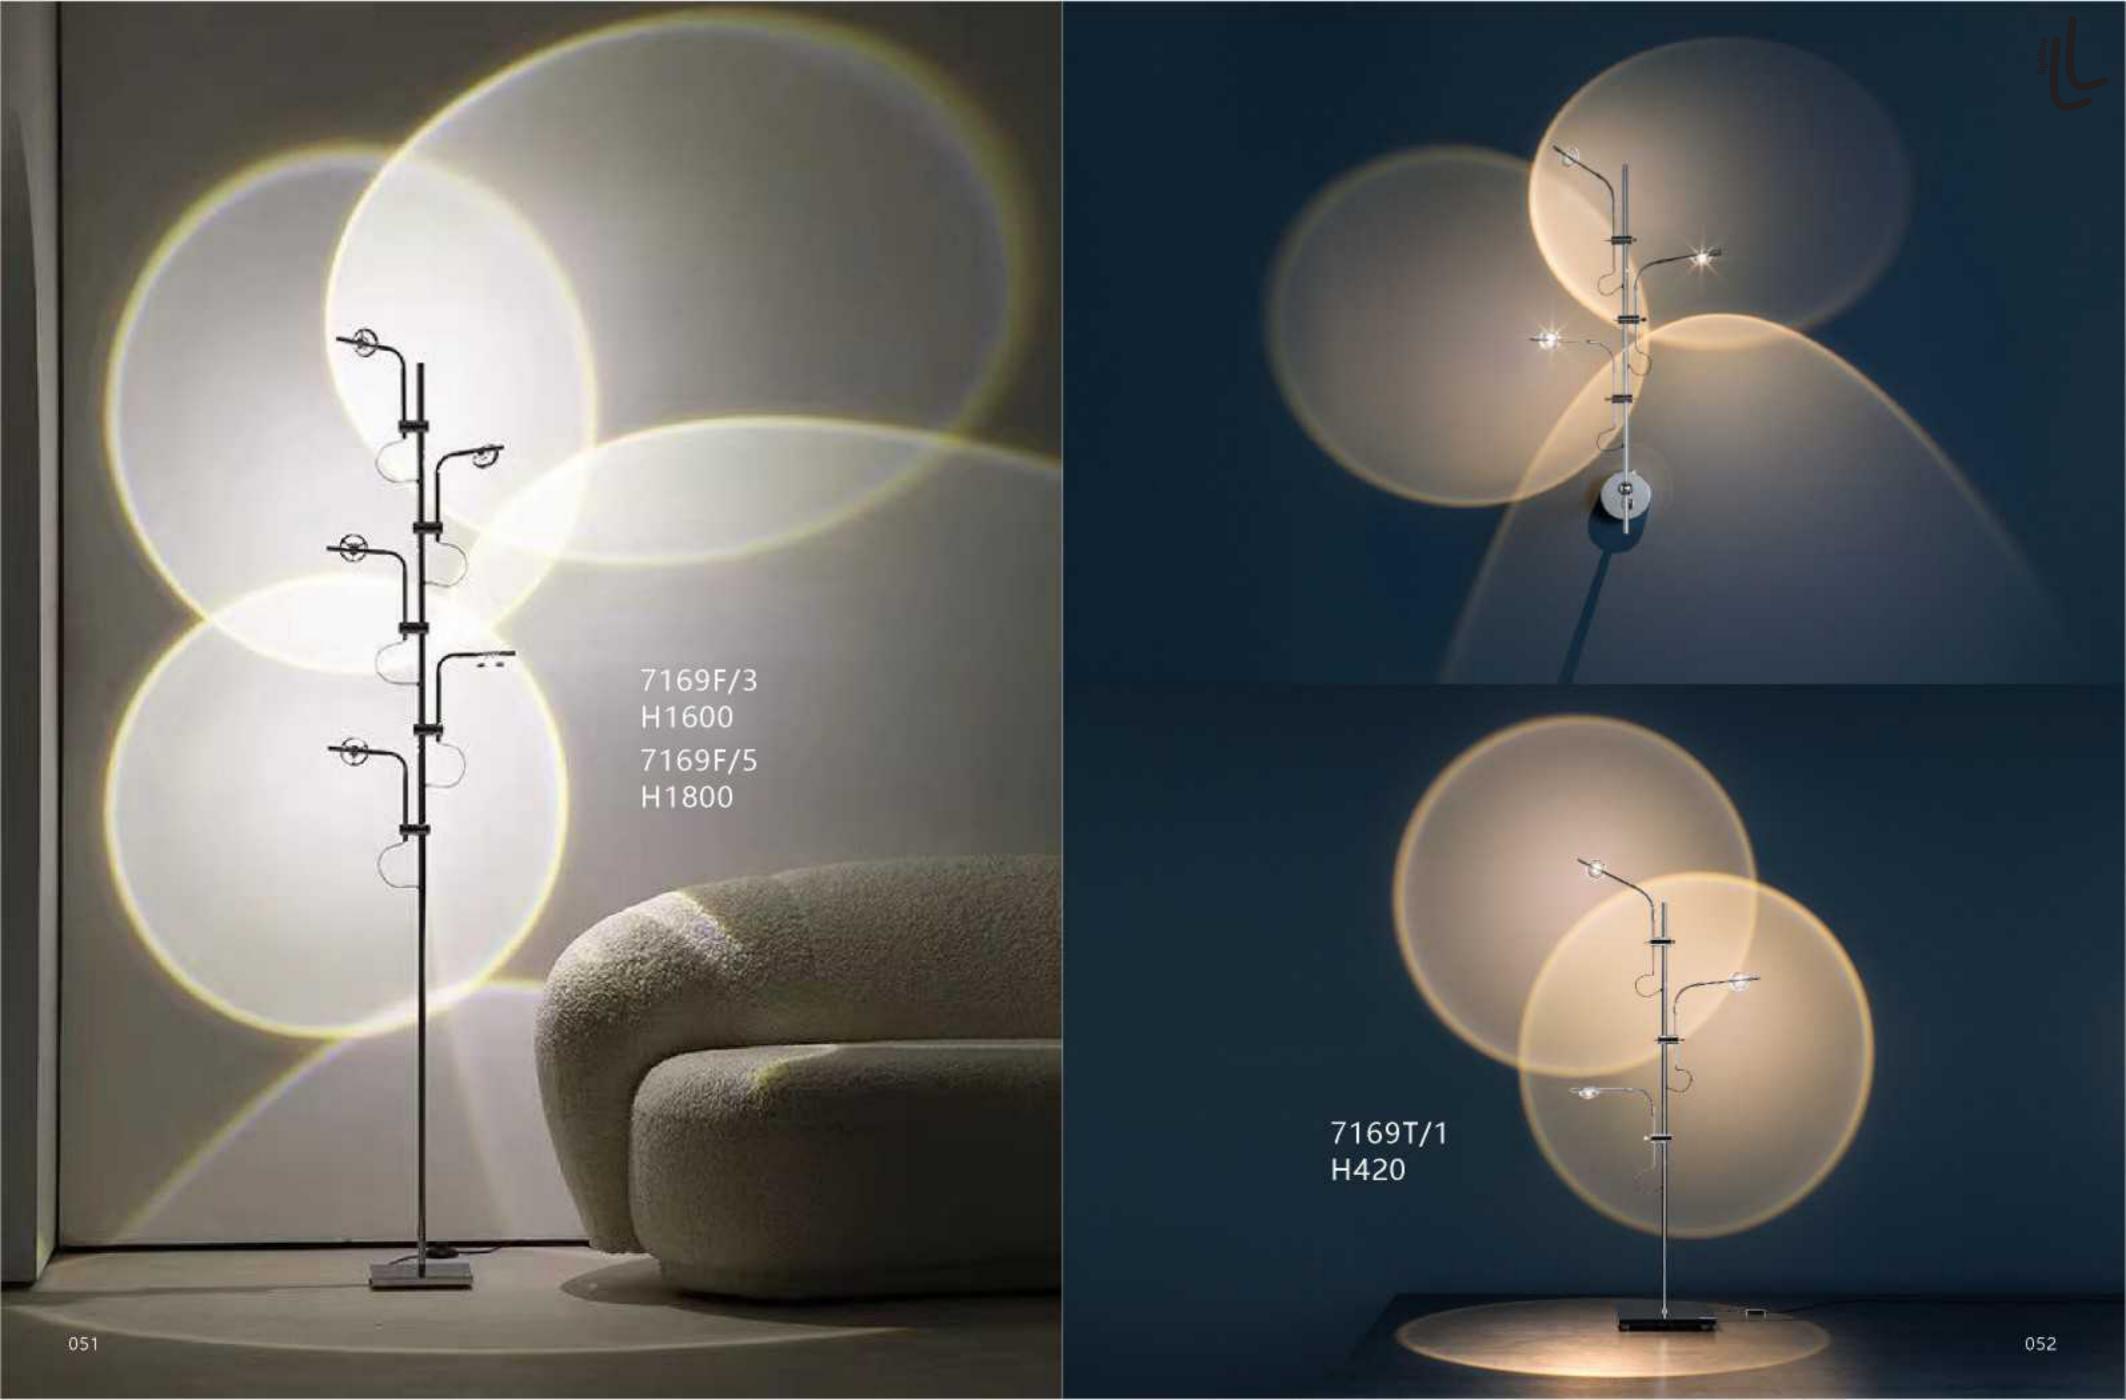

## **Decorative Lighting**



"Bring you beyond"













D720\*H1450















9592F D280\*H1500







9110P D520\*H50





1035P L1200 \* W 800 \*H 410













6983F Ф320\*Н1350







6984T gold D260\*H620



6984T copper D260\*H620



6984T silver D260\*H620















10303P White D800\*H600





D1300\*H200









10308P/L L1477\*W759\*H559



10308W/4 W600\*H680\*E361



10308W/5 W600\*H680\*E361

031









9817P/5 Black D700\*H470







10302P/R900+500 Ф900\*H1450

















9153P/6 Black D450\*H426



9153P/10 Black D450\*H605



9153W/2 Black D240\*H450















10309W W199\*E183\*H502



10309T D230\*H542























10305W/S Silver L350\*160\*H50







10306P/S Brass Φ200\*H235 10306P/L Brass Φ300\*H350



10306P/5 Brass Ф600\*Н1500



10306P/3 Brass Ф600\*Н1500





10306P/S Black Φ200\*H235 10306P/L Black Φ300\*H350



10306P/5 Black Ф600\*Н1500



10306P/3 Black Ф600\*Н1500









11704P/17 L800\*W300\*H1500



































8827P/1 D200\*H150 8827P/19 D800\*H2000 8827P/29 D1160\*H3000 8827P/45 D1500\*H3000







8109W S: D600\*H120 M: D800\*H120 L: D1000\*H120









9550W/R S D600\*H120 9550W/R L D800\*H120









8072W/S D610\*H100 8072W/L D810\*H100



8109P/R S: D800\*H450 L: D1000\*H450





10707W L1350\*H425 L1930\*H840



























8607W

































10669