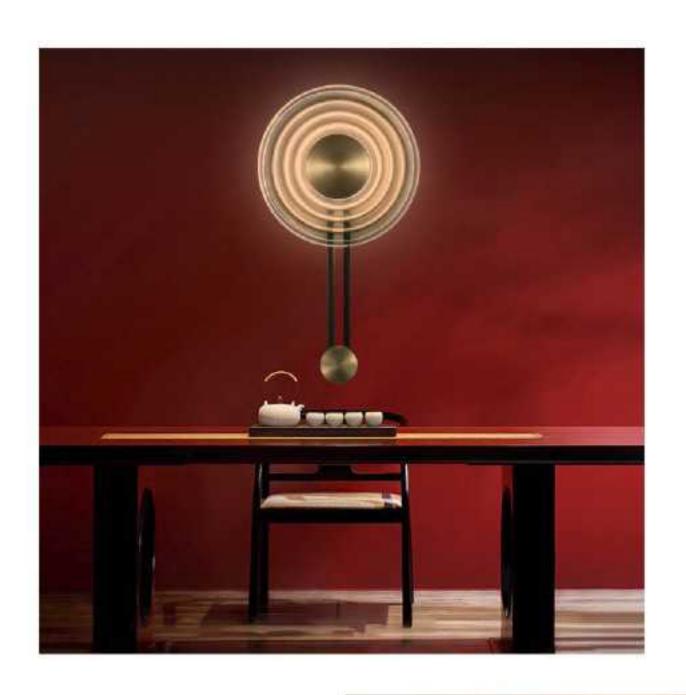

0



































10248P/B-2 D350\*H960

10248P/B-3 D160\*H1180







10248F2 D300\*H1300



10248F1 D300\*H1250

211



















8711P L1500\*W150\*H230













10801P/ GOLD 10801P/ SV D630\*270\*621 D630\*270\*622

229









10116P/S D600\*W320 10116P/L D1200\*W620











10213T1 D200\*H250







9572P/B D200\*H1250

















10708P/6 D710\*H55



10708P/8 D890\*H55













19152/3 clear glass ball:D110 D130 D150











10700P D420\*H1500











10803P/1 D90\*H300

























10114C









10922P/8 D1000\*H550







10115W D160\*H220











































10926P1 Φ400\*H80 Φ600\*H80 Φ800\*H80 Φ1000\*H80 10926P2 D800+D400 D1000+D600 10926P3 D800+D600+D400













10706P/30 D1180\*H570











10687P D220\*H420























10338W D100\*H1350









10087P1 L1200\*D170\*H500

10087P2 L1200\*D310\*H630



10087T D190\*H420



10579P D440\*H440



10579W D440\*H470



10579T D440\*H440





















10675P1 L250\*W250\*H250



10675T2 D320\*W320\*H680



10675P3 L730\*W250\*H250



10675P/2A D250\*W250\*H490







10345P/3A



10345P/3B











9528P/XS

9528P/S

9528P/M

9528P/L

D220\*H240

D350\*H370

D420\*H440

D550\*H570





10342P D655\*H830









10240T/GOLD D250\*H80





10240T/copper D250\*H80





6003P D220\*H2000









10260T/L BK φ370\*H690













10249P/1 D100\*H300









10552P











10267P/Grey D750\*H420





9129P 00000 D320\*H260















10229P S: D250 M: D350 L: D450













10340P/WH D330\*H300