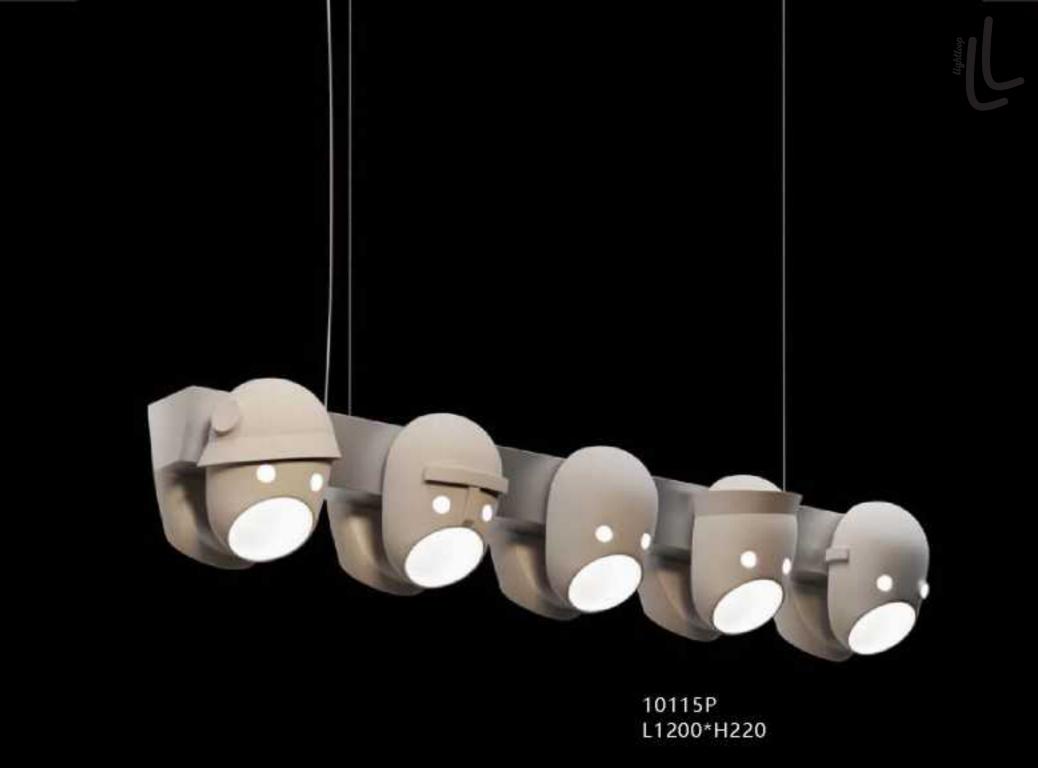

10114C

10922P/8 D1000\*H550

10115W D160\*H220

10926P1 Φ400\*H80 Φ600\*H80 Φ800\*H80 Φ1000\*H80 10926P2 D800+D400 D1000+D600 10926P3 D800+D600+D400

10706P/30 D1180\*H570

10687P D220\*H420

10338W D100\*H1350

10087P1 L1200\*D170\*H500