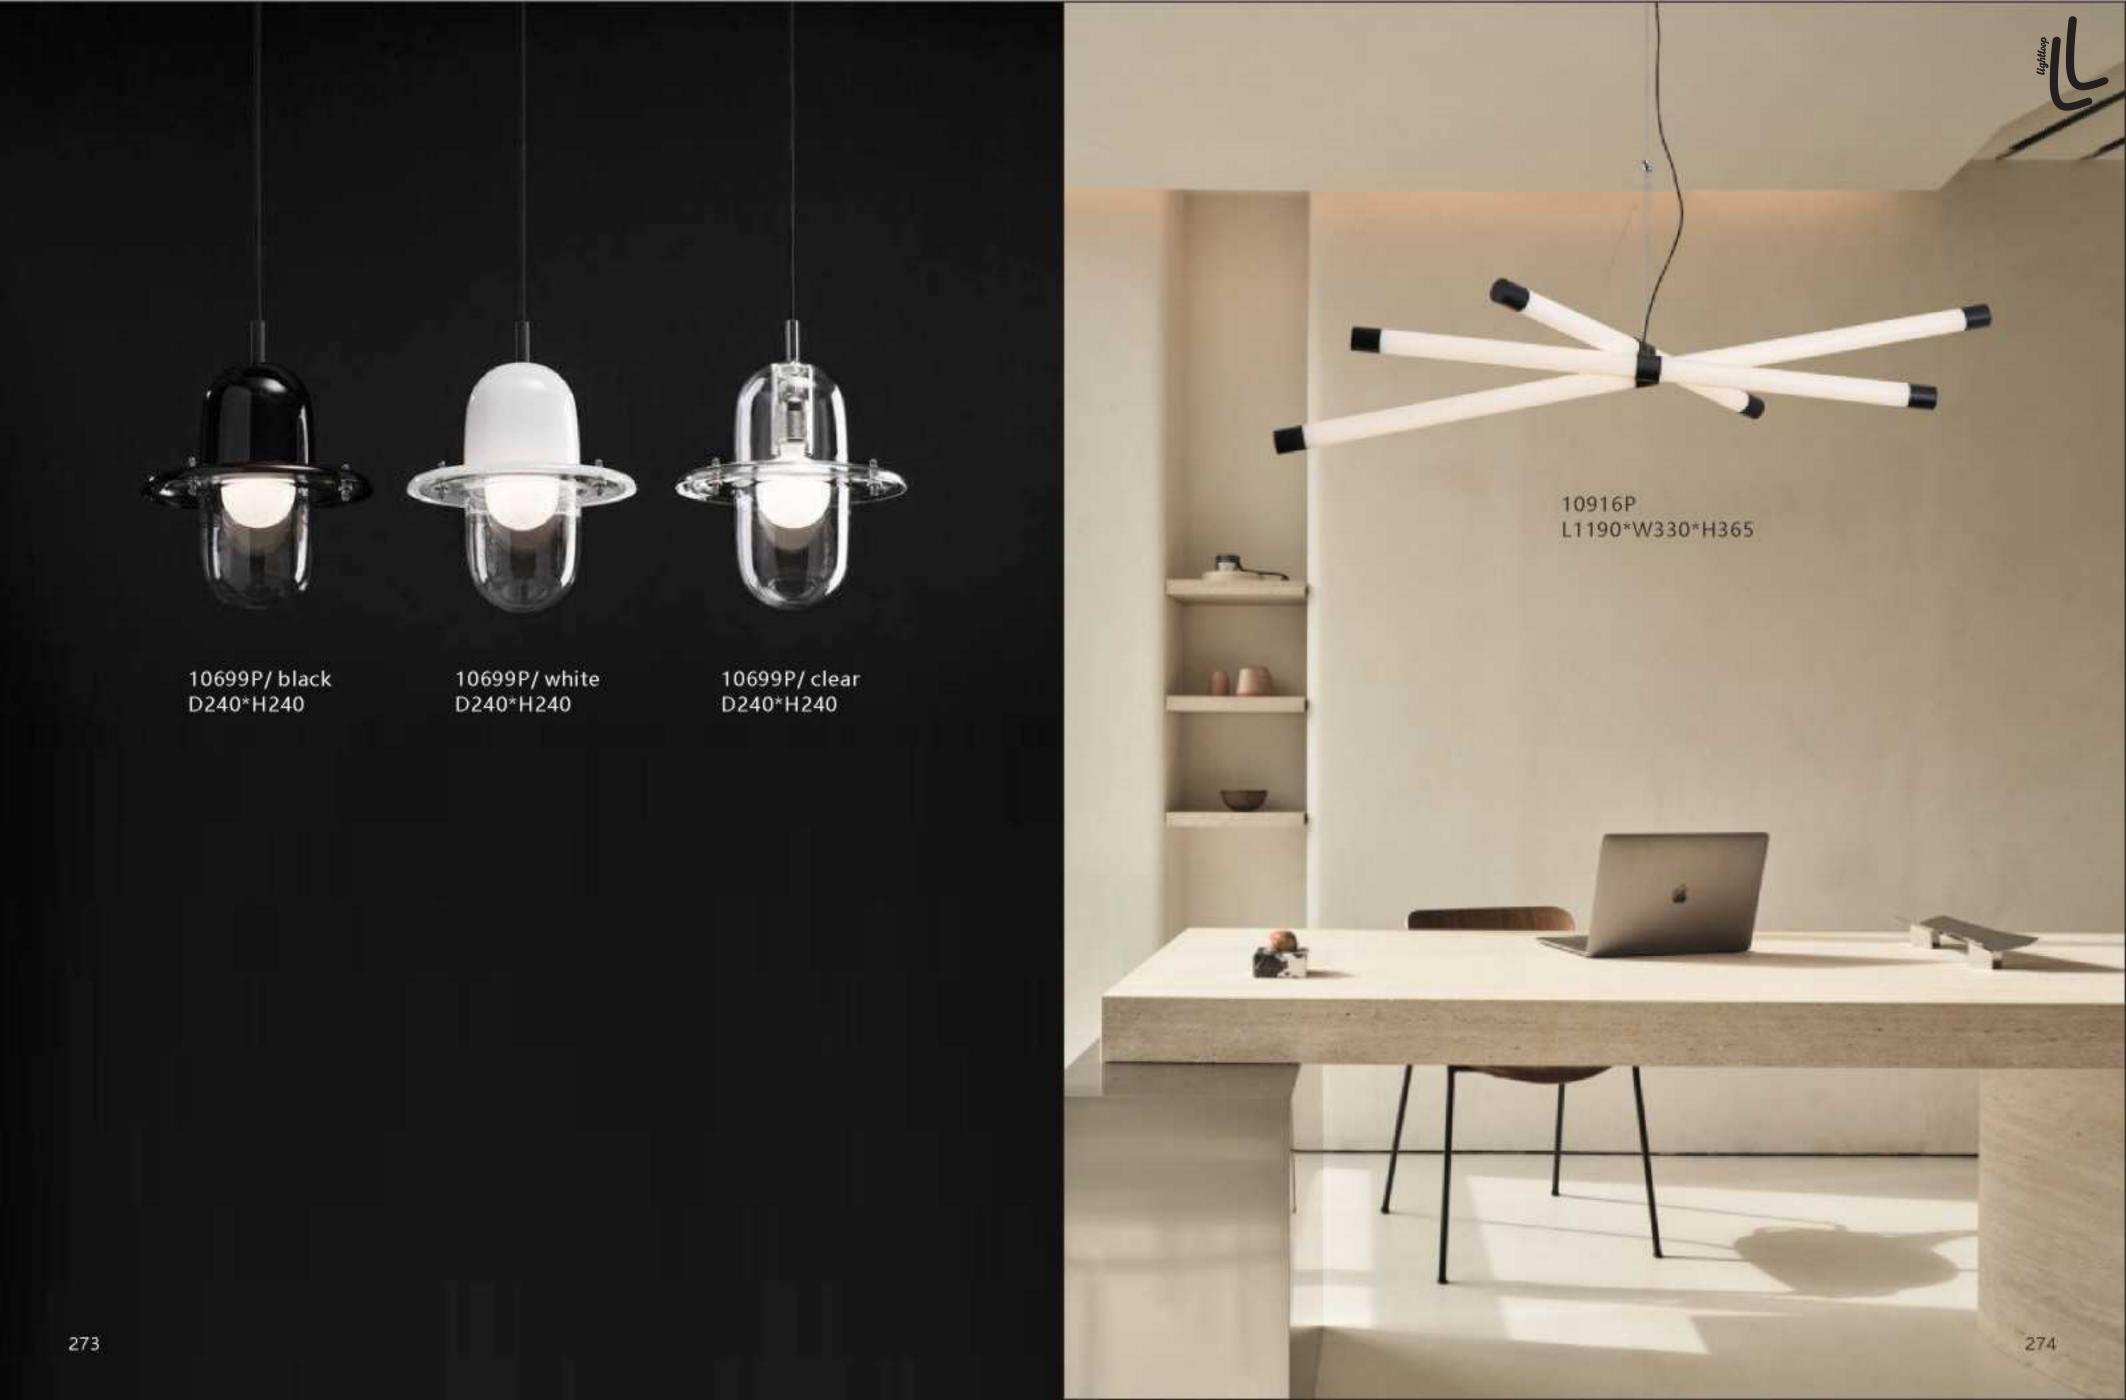

0\*H550











10346P/16 D1350\*H1500













12668P/L D650\*H280















10702P D200\*H259

























8836P/L L1300\*W200\*H250



8836P D600\*H230 D800\*H230 D1000\*H230







8825P/Copper D760\*H550



8825P/Silver D760\*H550



































10248P/B-2 D350\*H960

10248P/B-3 D160\*H1180







10248F2 D300\*H1300



10248F1 D300\*H1250

211



















8711P L1500\*W150\*H230













10801P/ GOLD 10801P/ SV D630\*270\*621 D630\*270\*622

229









10116P/S D600\*W320 10116P/L D1200\*W620











10213T1 D200\*H250







9572P/B D200\*H1250

















10708P/6 D710\*H55



10708P/8 D890\*H55













19152/3 clear glass ball:D110 D130 D150











10700P D420\*H1500











10803P/1 D90\*H300

























10114C









10922P/8 D1000\*H550







10115W D160\*H220











































10926P1 Φ400\*H80 Φ600\*H80 Φ800\*H80 Φ1000\*H80 10926P2 D800+D400 D1000+D600 10926P3 D800+D600+D400













10706P/30 D1180\*H570











10687P D220\*H420























10338W D100\*H1350









10087P1 L1200\*D170\*H500

10087P2 L1200\*D310\*H630



10087T D190\*H420



10579P D440\*H440



10579W D440\*H470



10579T D440\*H440





















10675P1 L250\*W250\*H250



10675T2 D320\*W320\*H680



10675P3 L730\*W250\*H250



10675P/2A D250\*W250\*H490







10345P/3A



10345P/3B











9528P/XS

9528P/S

9528P/M

9528P/L

D220\*H240

D350\*H370

D420\*H440

D550\*H570





10342P D655\*H830









10240T/GOLD D250\*H80





10240T/coppe