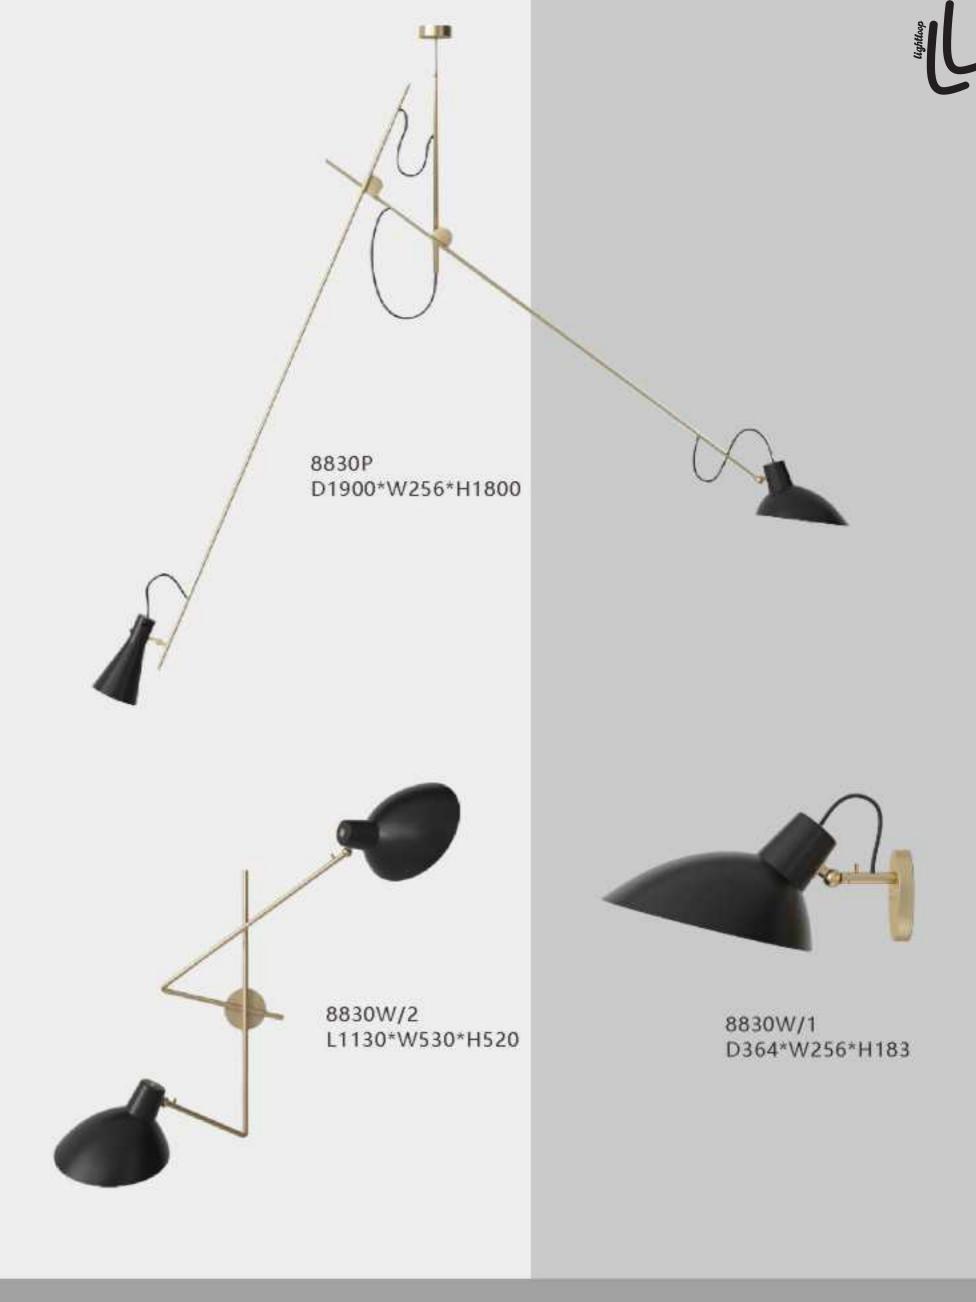

11704P/17 L800\*W300\*H1500

8827P/1 D200\*H150 8827P/19 D800\*H2000 8827P/29 D1160\*H3000 8827P/45 D1500\*H3000

8109W S: D600\*H120 M: D800\*H120 L: D1000\*H120

9550W/R S D600\*H120 9550W/R L D800\*H120

8072W/S D610\*H100 8072W/L D810\*H100