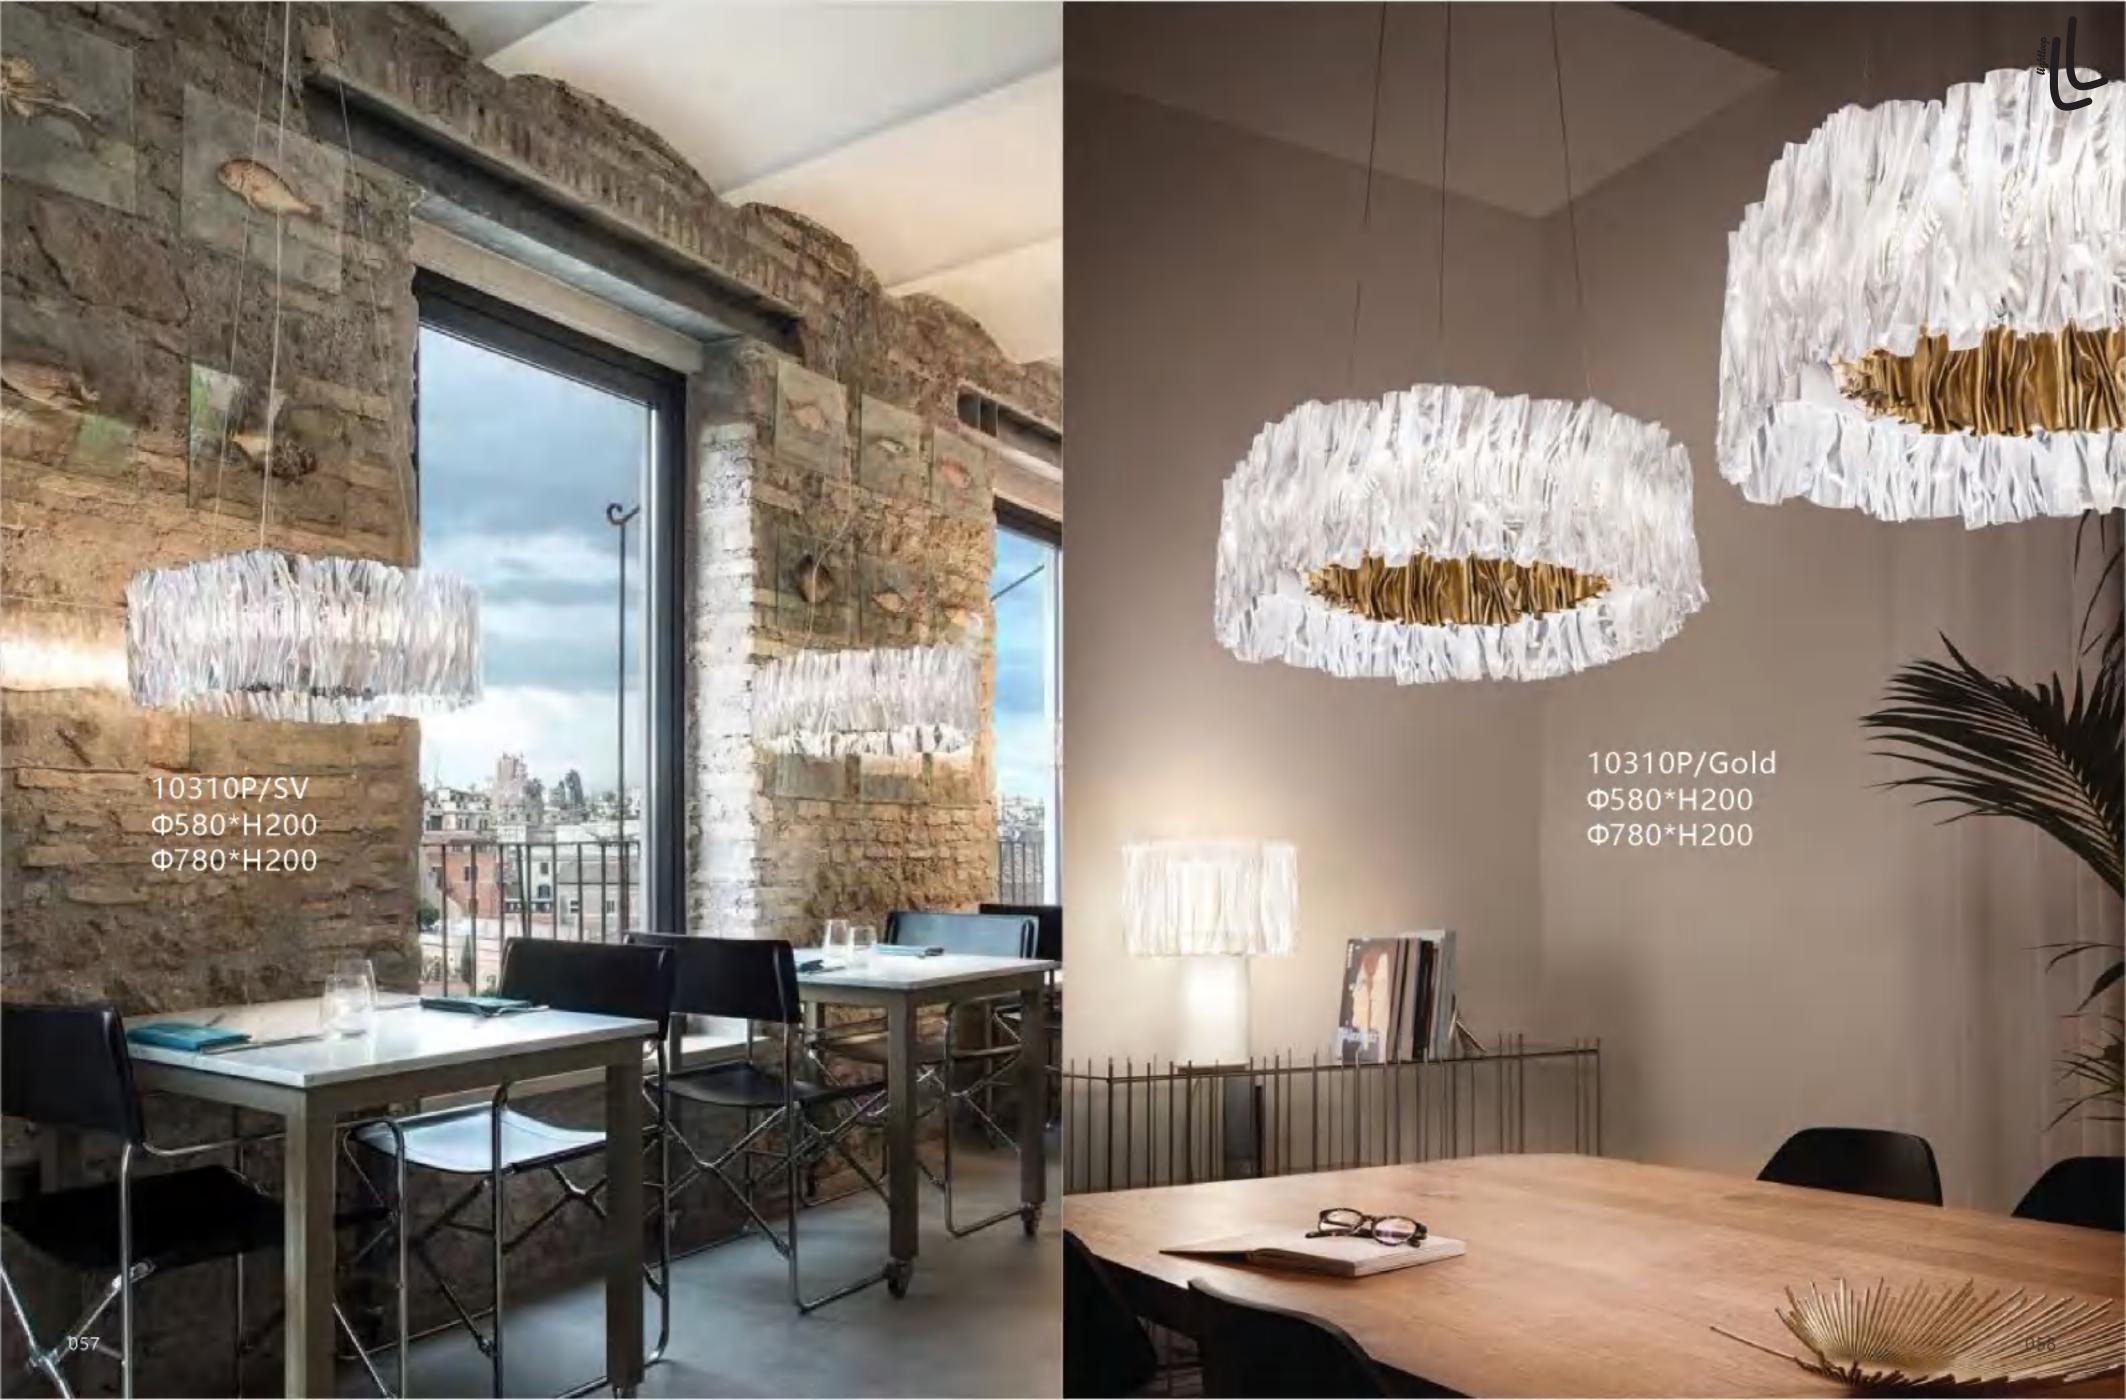

9817P/5 Black D700\*H470

10302P/R900+500 Ф900\*H1450

9153P/6 Black D450\*H426

9153P/10 Black D450\*H605

9153W/2 Black D240\*H450

10309W W199\*E183\*H502

10309T D230\*H542

10305W/S Silver L350\*160\*H50