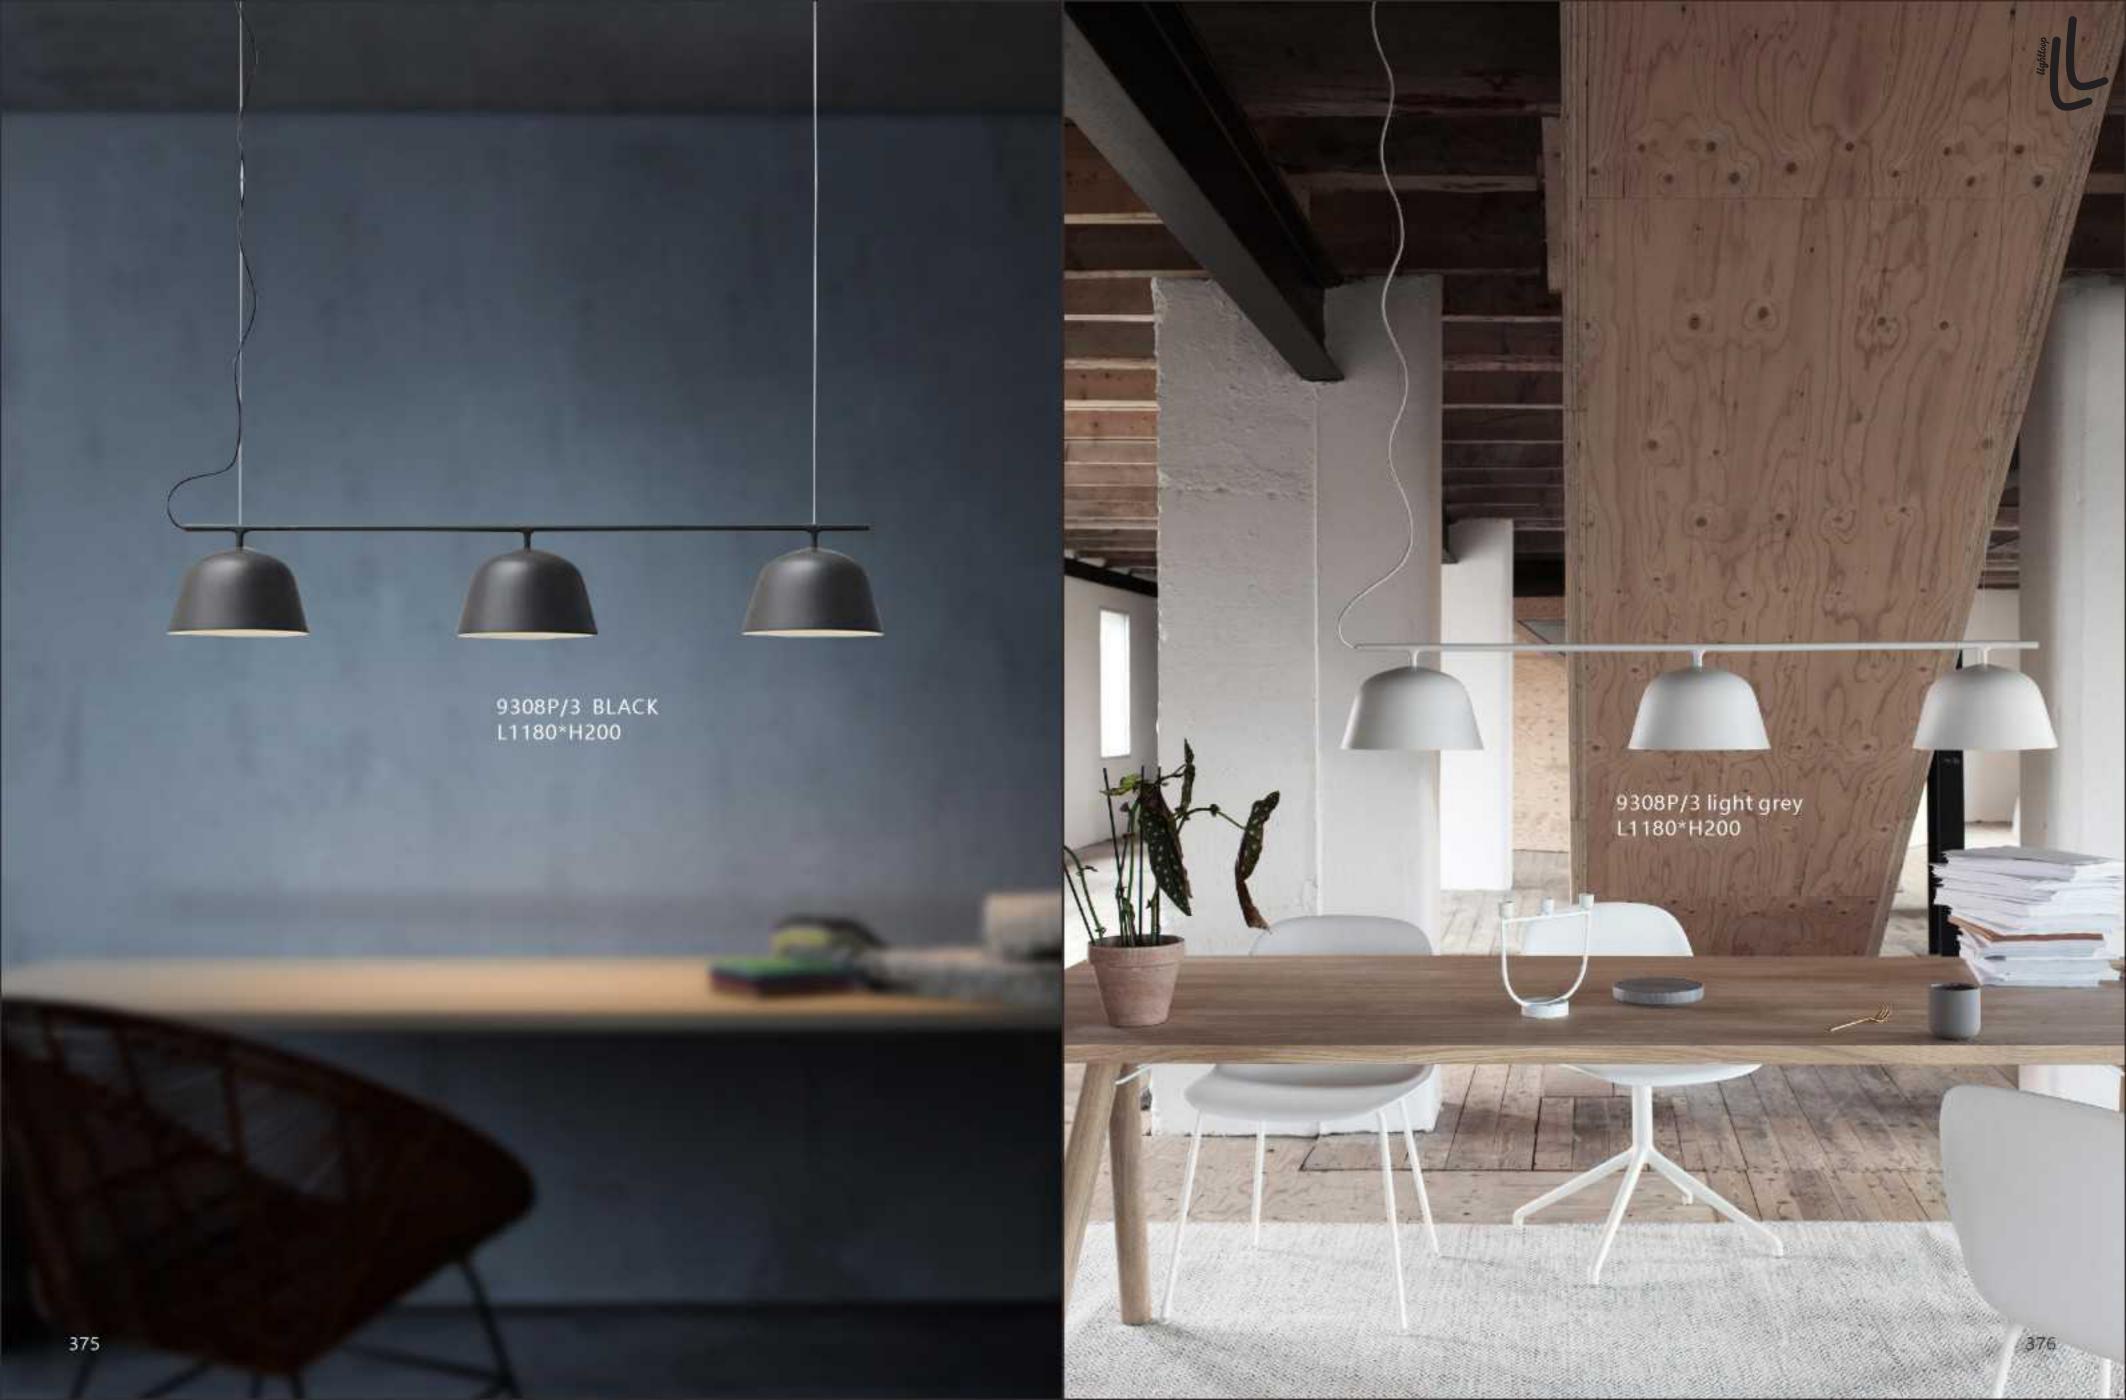

10926P1 Φ400\*H80 Φ600\*H80 Φ800\*H80 Φ1000\*H80 10926P2 D800+D400 D1000+D600 10926P3 D800+D600+D400













10706P/30 D1180\*H570











10687P D220\*H420























10338W D100\*H1350









10087P1 L1200\*D170\*H500

10087P2 L1200\*D310\*H630



10087T D190\*H420



10579P D440\*H440



10579W D440\*H470



10579T D440\*H440





















10675P1 L250\*W250\*H250



10675T2 D320\*W320\*H680



10675P3 L730\*W250\*H250



10675P/2A D250\*W250\*H490







10345P/3A



10345P/3B











9528P/XS

9528P/S

9528P/M

9528P/L

D220\*H240

D350\*H370

D420\*H440

D550\*H570





10342P D655\*H830









10240T/GOLD D250\*H80





10240T/copper D250\*H80





6003P D220\*H2000









10260T/L BK φ370\*H690













10249P/1 D100\*H300









10552P











10267P/Grey D750\*H420





9129P 00000 D320\*H260















10229P S: D250 M: D350 L: D450













10340P/WH D330\*H300















10348P/1

S: L495\*W140\*H307 L: L495\*W220\*H387



L320\*W140\*H1500

















10254P/A-6 D450\*HH650





10254P/B-4 L550\*H450

10254P/B-7 L1000\*H450



























































10238P/3



10238P D450/D650 D850/D1080



10238P/2































7029T D400\*H460













7028F BK

52CM

160CM







9965F D240\*H1300

456























9911P/8 D950H530

















10049T white Ø300\*H440







9080T/SD280\*H260 9080T/LD394\*H369











9962P D600\*H300





9962P D600\*H300

9962P D600\*H300

















9969T/B D350\*H280















9914P/A D250\*H45