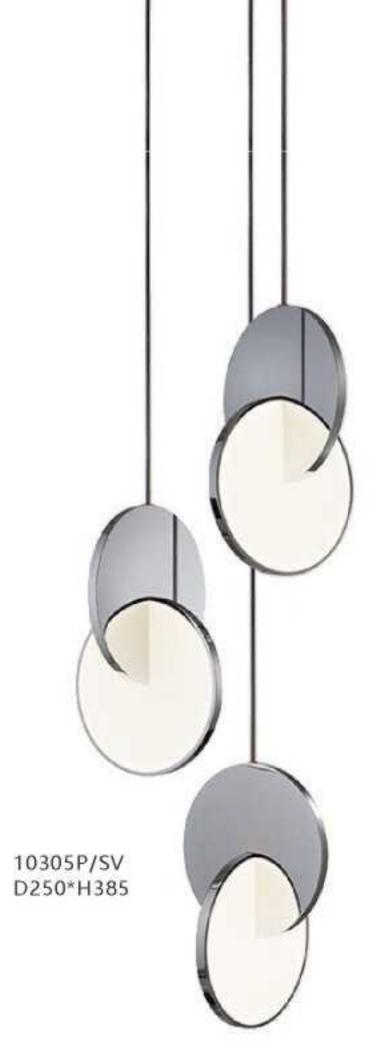

9817P/5 Black D700\*H470

10302P/R900+500 Ф900\*H1450

9153P/6 Black D450\*H426

9153P/10 Black D450\*H605

9153W/2 Black D240\*H450

10309W W199\*E183\*H502

10309T D230\*H542

10305W/S Silver L350\*160\*H50