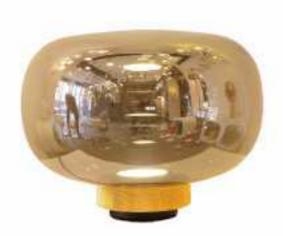

10249P/1 D100\*H300









10552P











10267P/Grey D750\*H420





9129P 00000 D320\*H260















10229P S: D250 M: D350 L: D450













10340P/WH D330\*H300















10348P/1

S: L495\*W140\*H307 L: L495\*W220\*H387



L320\*W140\*H1500

















10254P/A-6 D450\*HH650





10254P/B-4 L550\*H450

10254P/B-7 L1000\*H450



























































10238P/3



10238P D450/D650 D850/D1080



10238P/2































7029T D400\*H460













7028F BK

52CM

160CM







9965F D240\*H1300

456























9911P/8 D950H530

















10049T white Ø300\*H440







9080T/SD280\*H260 9080T/LD394\*H369











9962P D600\*H300





9962P D600\*H300

9962P D600\*H300

















9969T/B D350\*H280















9914P/A D250\*H450



9914P/B D200\*H250

499







9936P D385\*H360







































9967P/L L1000\*350\*H300





9967P/D800 9967P/D600





9942- B-S D510H580 9942- B-L D750H810

9942- C-S D760H870 9942- C-L D1360H1360





9707P/S L900\*W350\*H400 9707P/L L1250\*W650\*H520 9707P/XL L1950\*W1000\*H1420























9312F **●**○ D600\*H1650









9388P





9208 D200\*H300 Gold/Silver/Amber/Clear/Blue







9305P/S D270\*H270 9305P/L D380\*H380

















9306P D180\*H300

551



9203P D160/D220/D300/D480 white/black/grey/green/coffee























7095F D600\*H1800-2400



9901P S:D200\*H180 L:D325\*H295







9196P D450\*H500











9255T D330\*H500

9255F/S D355\*H1200 9255F/L D430\*H1280

925