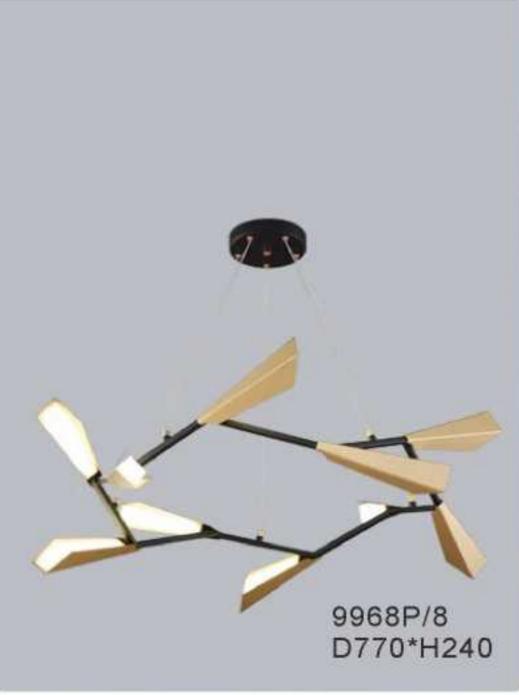

## **Decorative Lighting**

"Bring you beyond"

D720\*H1450

9592F D280\*H1500

9110P D520\*H50

1035P L1200 \* W 800 \*H 410

6983F Ф320\*Н1350

6984T gold D260\*H620