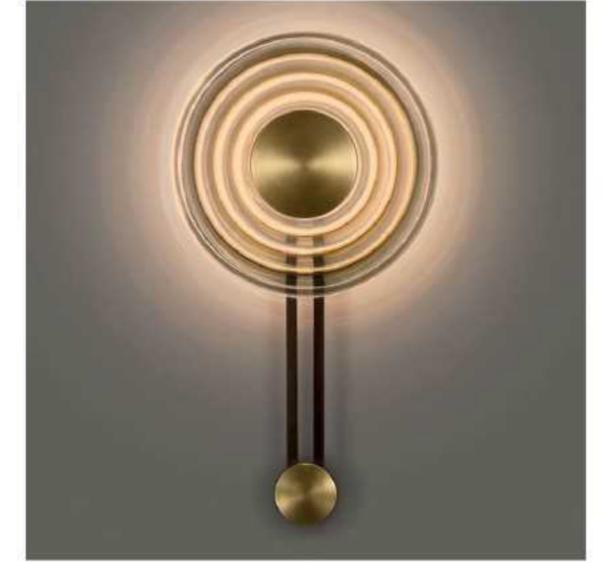

10114C

10922P/8 D1000\*H550

10115W D160\*H220

10926P1 Φ400\*H80 Φ600\*H80 Φ800\*H80 Φ1000\*H80 10926P2 D800+D400 D1000+D600 10926P3 D800+D600+D400

10706P/30 D1180\*H570

10687P D220\*H420

10338W D100\*H1350

10087P1 L1200\*D170\*H500