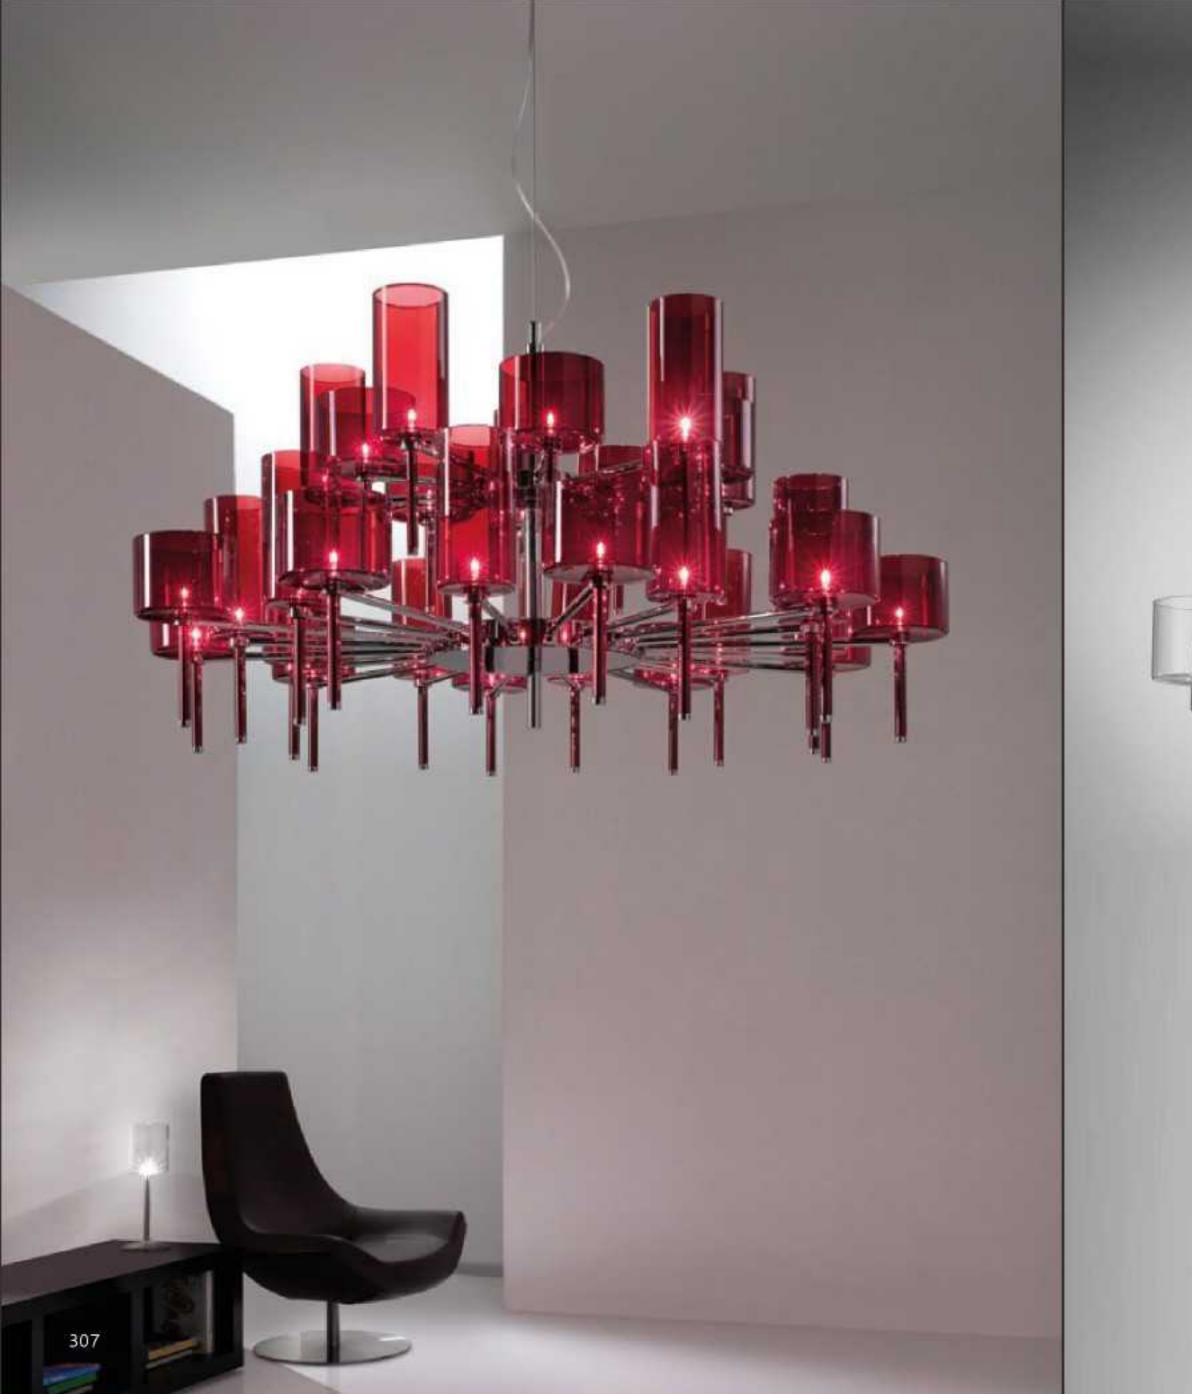

## **Decorative Lighting**

"Bring you beyond"

D720\*H1450

9592F D280\*H1500

9110P D520\*H50

1035P L1200 \* W 800 \*H 410

6983F Ф320\*Н1350

6984T gold D260\*H620