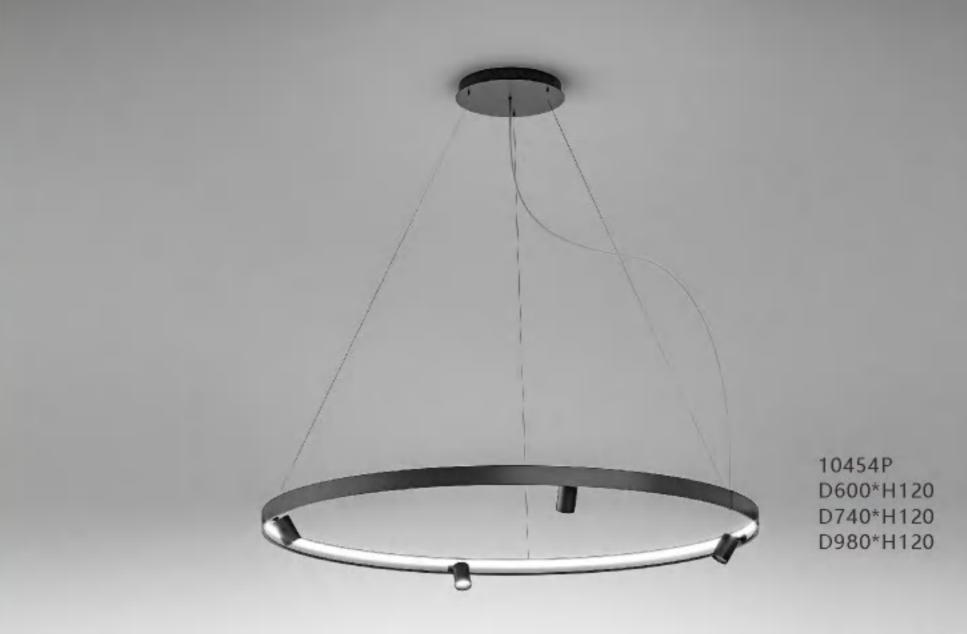

11704P/17 L800\*W300\*H1500

8827P/1 D200\*H150 8827P/19 D800\*H2000 8827P/29 D1160\*H3000 8827P/45 D1500\*H3000

8109W S: D600\*H120 M: D800\*H120 L: D1000\*H120

9550W/R S D600\*H120 9550W/R L D800\*H120

8072W/S D610\*H100 8072W/L D810\*H100