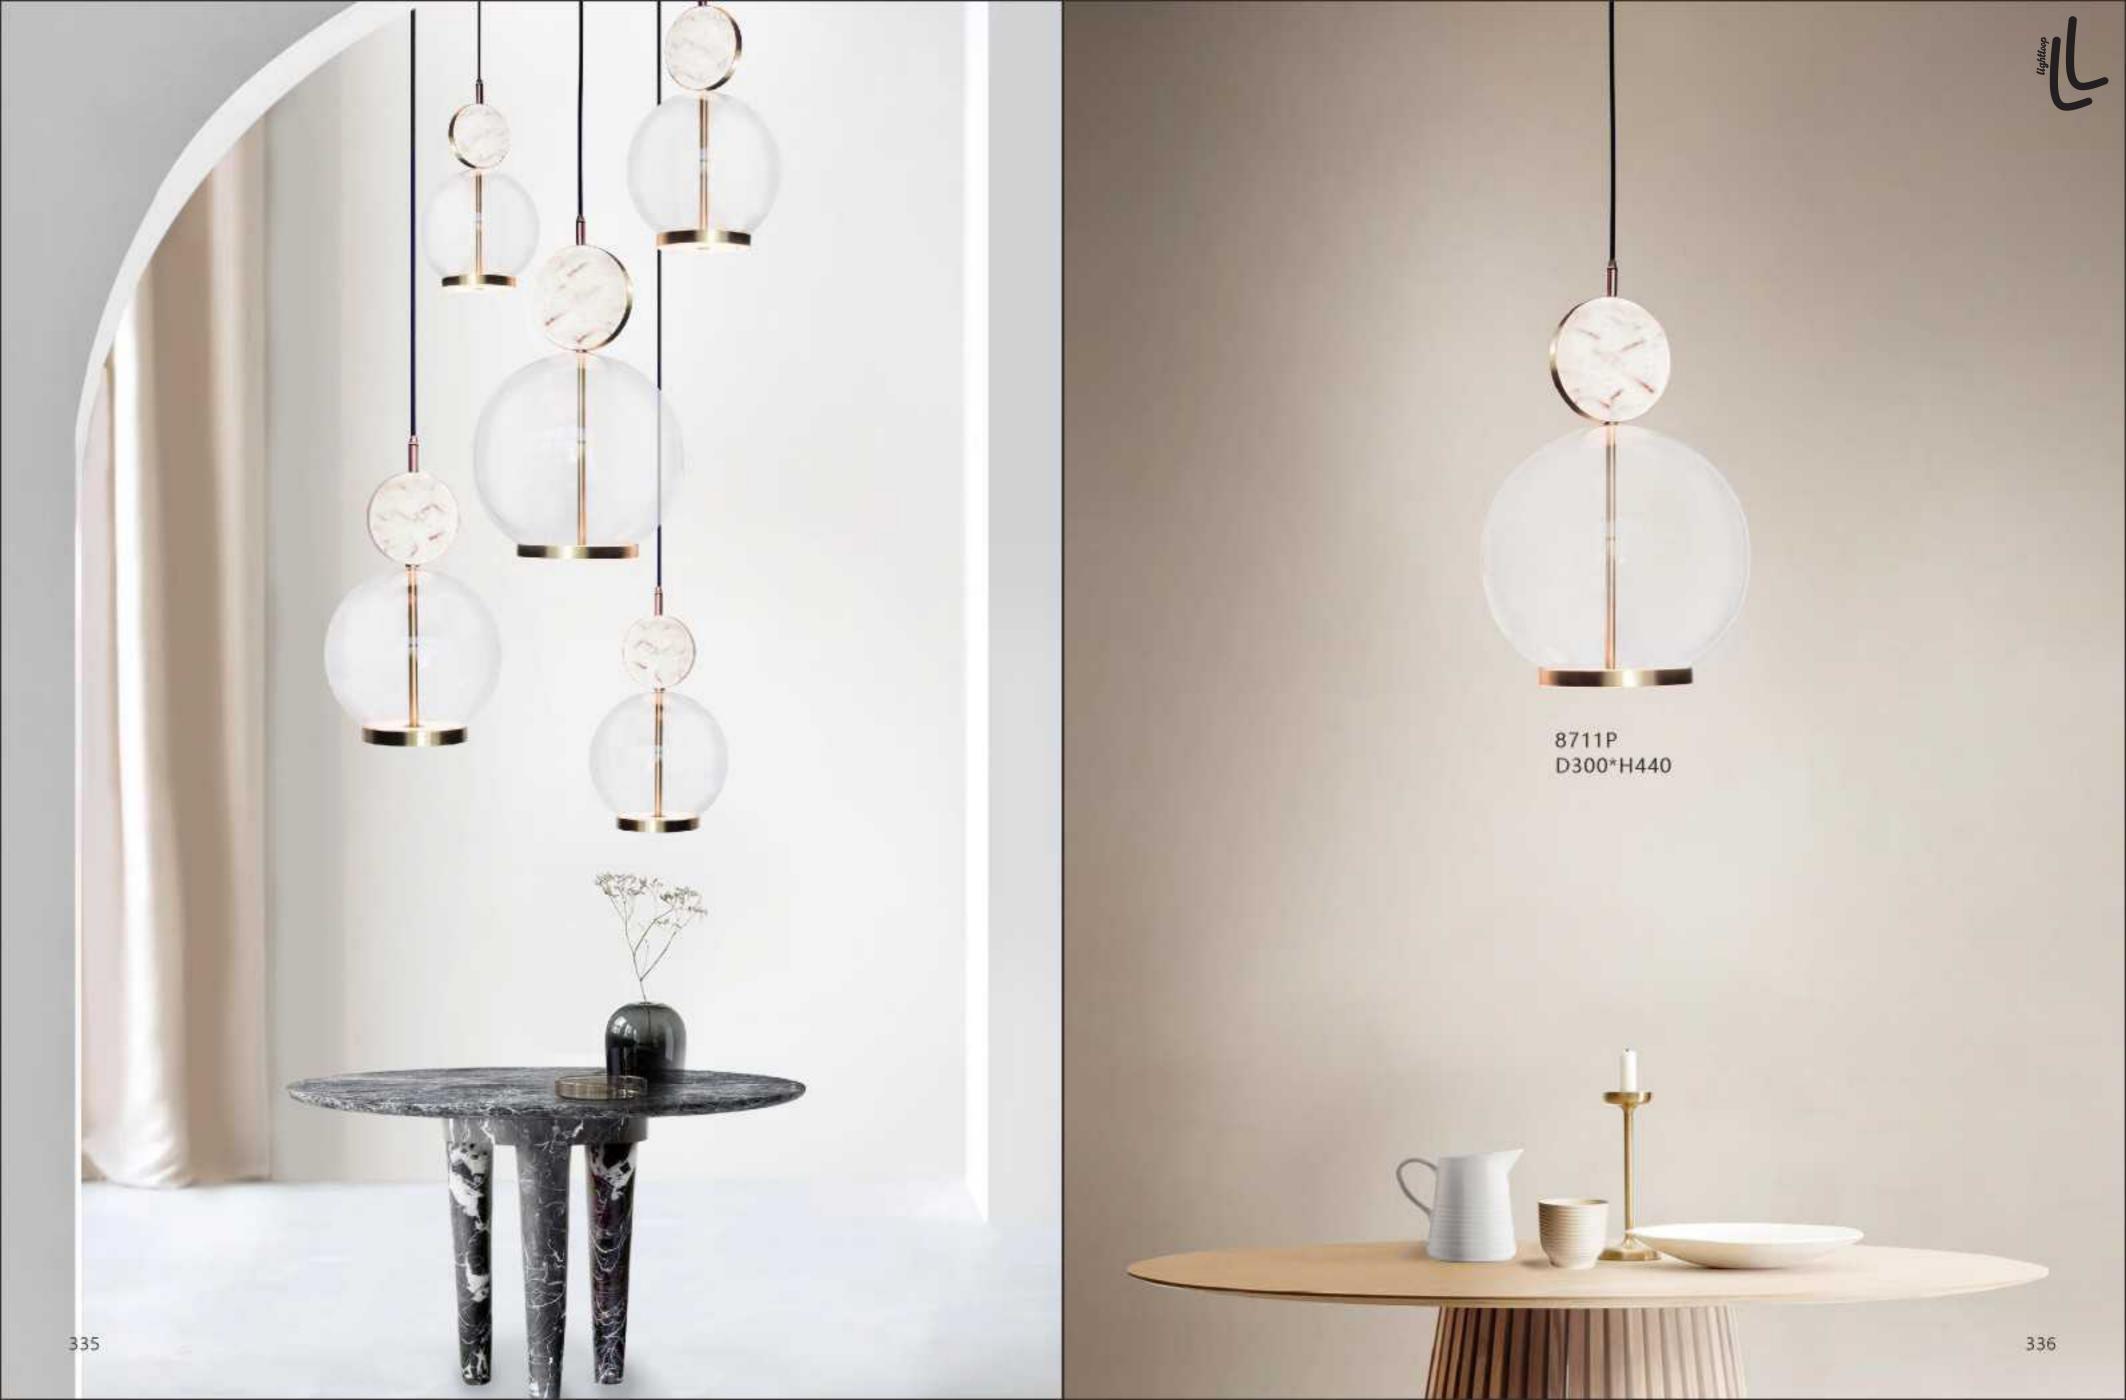

10116P/S D600\*W320 10116P/L D1200\*W620

10213T1 D200\*H250

9572P/B D200\*H1250

10708P/6 D710\*H55

10708P/8 D890\*H55

19152/3 clear glass ball:D110 D130 D150

10700P D420\*H1500

10803P/1 D90\*H300