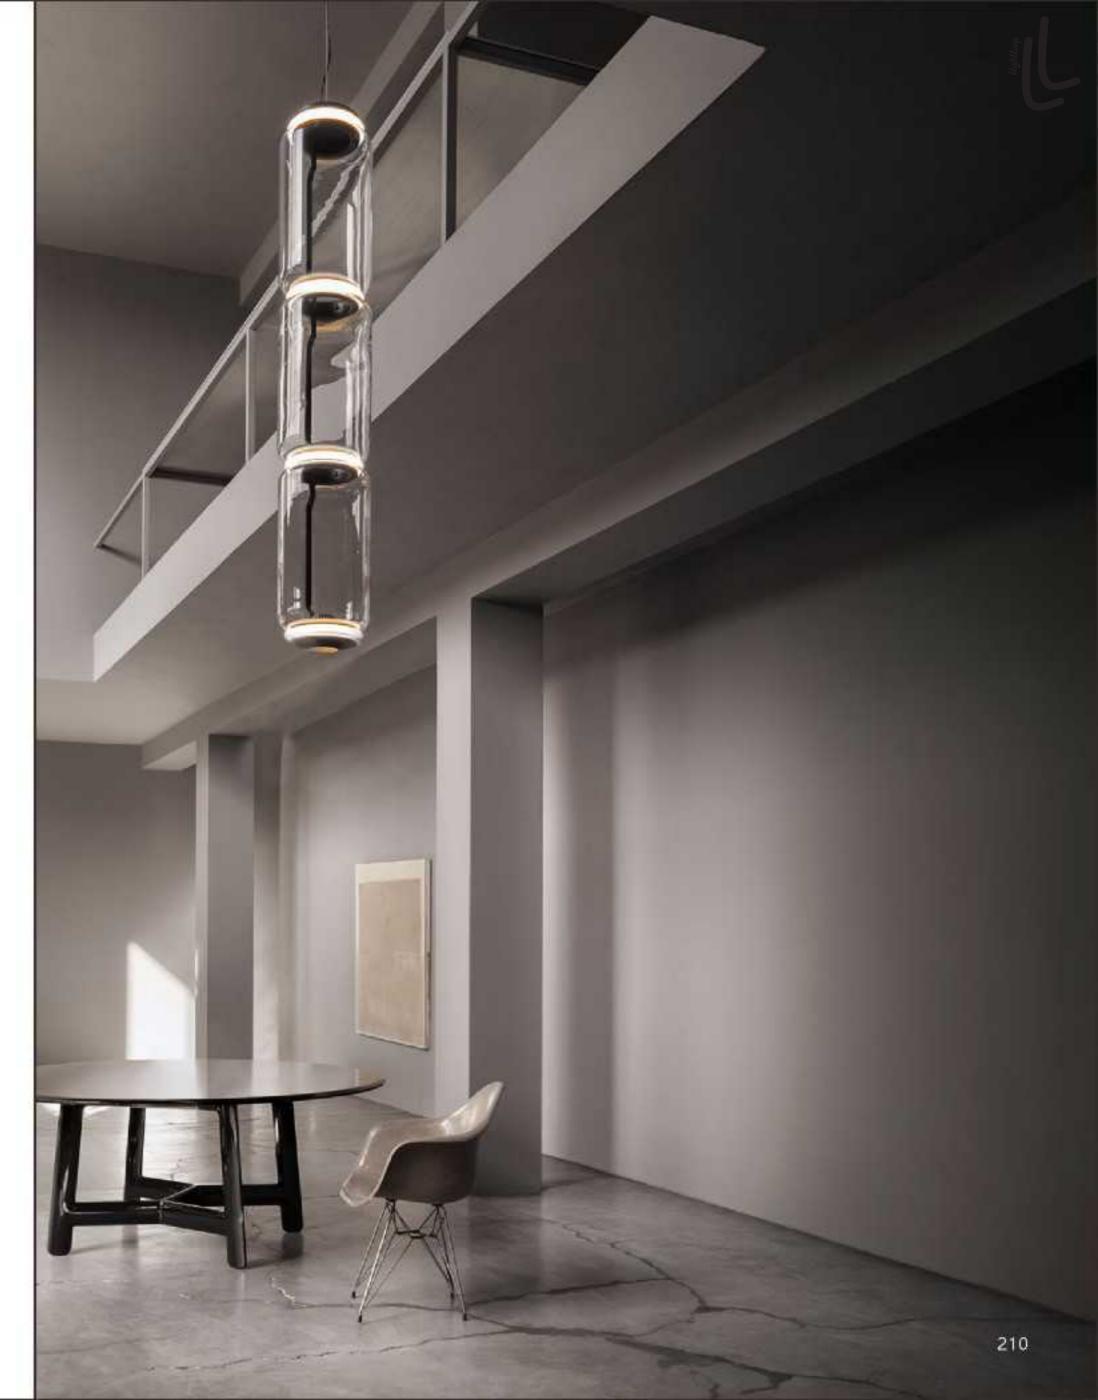

## **Decorative Lighting**

"Bring you beyond"

D720\*H1450

9592F D280\*H1500

9110P D520\*H50

1035P L1200 \* W 800 \*H 410

6983F Ф320\*Н1350

6984T gold D260\*H620