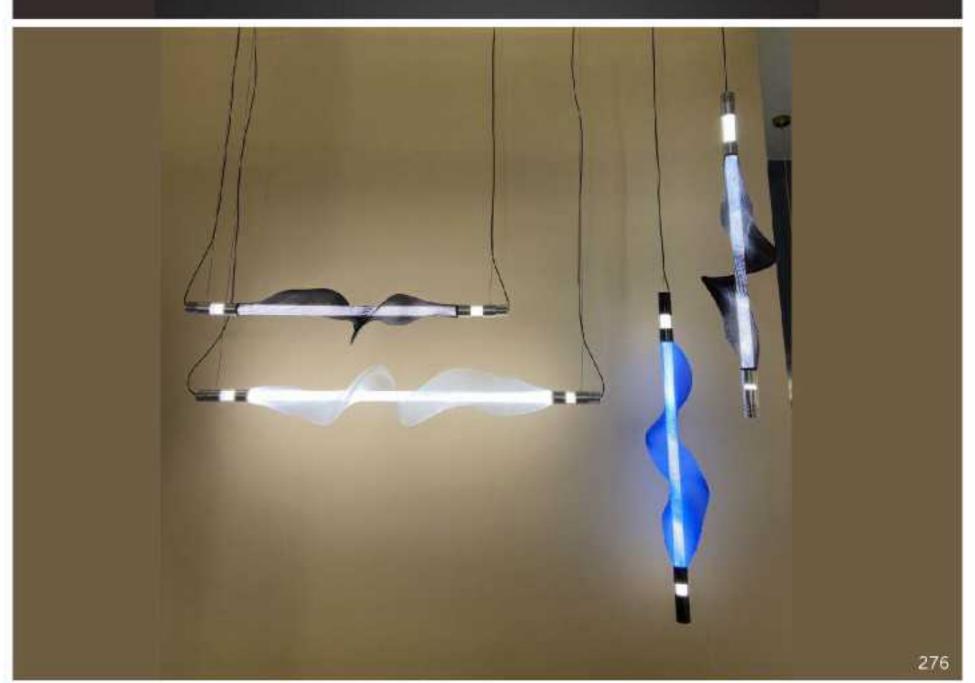

10346P/16 D1350\*H1500













12668P/L D650\*H280















10702P D200\*H259

























8836P/L L1300\*W200\*H250



8836P D600\*H230 D800\*H230 D1000\*H230







8825P/Copper D760\*H550



8825P/Silver D760\*H550



































10248P/B-2 D350\*H960

10248P/B-3 D160\*H1180







10248F2 D300\*H1300



10248F1 D300\*H1250

211



















8711P L1500\*W150\*H230













10801P/ GOLD 10801P/ SV D630\*270\*621 D630\*270\*622

229









10116P/S D600\*W320 10116P/L D1200\*W620











10213T1 D200\*H250







9572P/B D200\*H1250

















10708P/6 D710\*H55



10708P/8 D890\*H55













19152/3 clear glass ball:D110 D130 D150











10700P D420\*H1500











10803P/1 D90\*H300

























10114C









10922P/8 D1000\*H550







10115W D160\*H220











































10926P1 Φ400\*H80 Φ600\*H80 Φ800\*H80 Φ1000\*H80 10926P2 D800+D400 D1000+D600 10926P3 D800+D600+D400













10706P/30 D1180\*H570











10687P D220\*H420























10338W D100\*H1350









10087P1 L1200\*D170\*H500

10087P2 L1200\*D310\*H630



10087T D190\*H420



10579P D440\*H440



10579W D440\*H470



10579T D440\*H440





















10675P1 L250\*W250\*H250



10675T2 D320\*W320\*H680



10675P3 L730\*W250\*H250



10675P/2A D250\*W250\*H490







10345P/3A



10345P/3B











9528P/XS

9528P/S

9528P/M

9528P/L

D220\*H240

D350\*H370

D420\*H440

D550\*H570





10342P D655\*H830









10240T/GOLD D250\*H80





10240T/copper D250\*