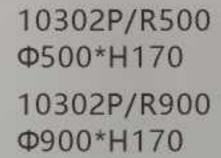

9817P/5 Black D700\*H470

10302P/R900+500 Ф900\*H1450

9153P/6 Black D450\*H426

9153P/10 Black D450\*H605

9153W/2 Black D240\*H450

10309W W199\*E183\*H502

10309T D230\*H542

10305W/S Silver L350\*160\*H50