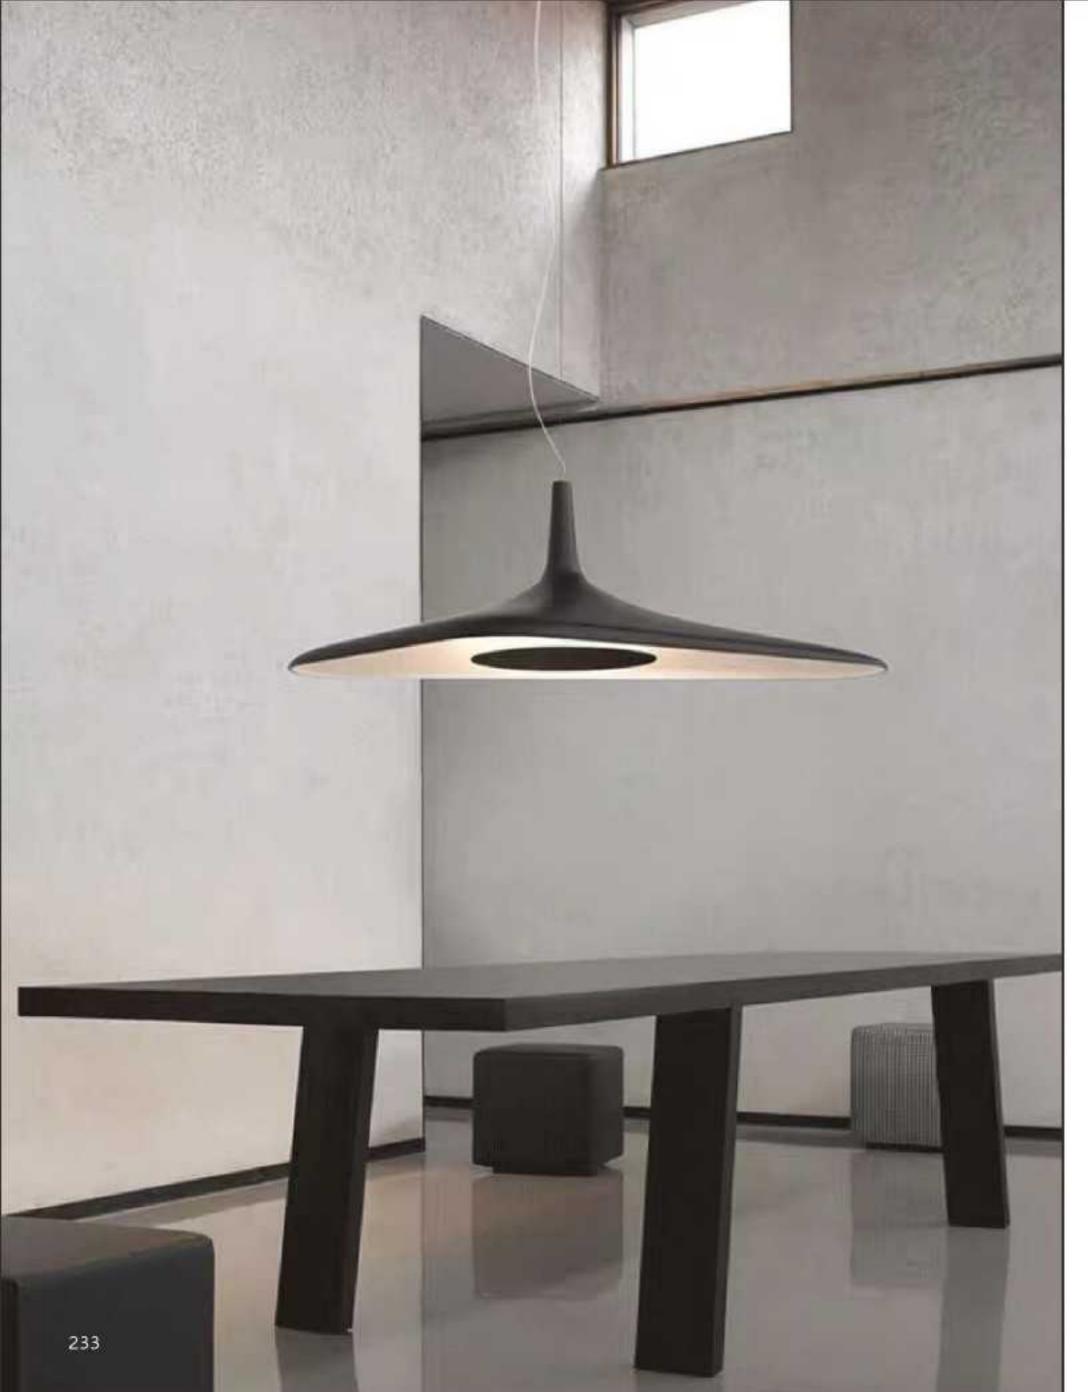

H450





10707W L1350\*H425 L1930\*H840



























8607W

































10669W1 L600\*W16 10669P/S L600\*W16 10669T D150\*H460

10669W2 L1000\*W16 10669P/M L800\*W16 10669F D180\*H1500

10669P/L L1000\*W16













8902P/10 D450\*H2000 Base: D400\*H550











10346P/16 D1350\*H1500













12668P/L D650\*H280















10702P D200\*H259

























8836P/L L1300\*W200\*H250



8836P D600\*H230 D800\*H230 D1000\*H230







8825P/Copper D760\*H550



8825P/Silver D760\*H550



































10248P/B-2 D350\*H960

10248P/B-3 D160\*H1180







10248F2 D300\*H1300



10248F1 D300\*H1250

211



















8711P L1500\*W150\*H230













10801P/ GOLD 10801P/ SV D630\*270\*621 D630\*270\*622

229









10116P/S D600\*W320 10116P/L D1200\*W620











10213T1 D200\*H250







9572P/B D200\*H1250

















10708P/6 D710\*H55



10708P/8 D890\*H55













19152/3 clear glass ball:D110 D130 D150











10700P D420\*H1500











10803P/1 D90\*H300

























10114C









10922P/8 D1000\*H550







10115W D160\*H220











































10926P1 Φ400\*H80 Φ600\*H80 Φ800\*H80 Φ1000\*H80 10926P2 D800+D400 D1000+D600 10926P3 D800+D600+D400













10706P/30 D1180\*H570











10687P D220\*H420























10338W D100\*H1350









10087P1 L1200\*D170\*H500

10087P2 L1200\*D310\*H630



10087T D190\*H420



10579P D440\*H440



10579W D440\*H470



10579T D440\*H440





















10675P1 L250\*W250\*H25