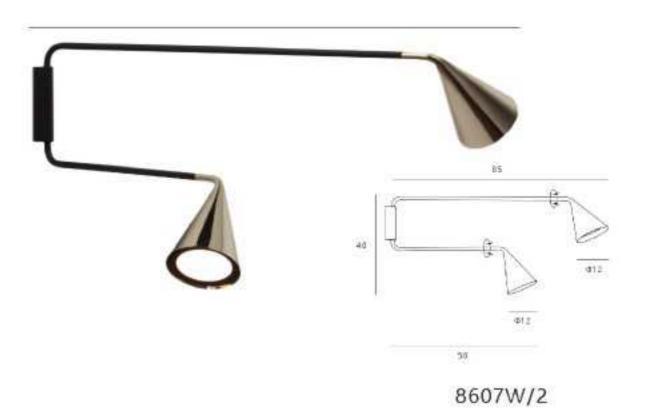

8109P/R S: D800\*H450 L: D1000\*H450

10707W L1350\*H425 L1930\*H840

8607W

10669W1 L600\*W16 10669P/S L600\*W16 10669T D150\*H460

10669W2 L1000\*W16 10669P/M L800\*W16 10669F D180\*H1500

10669P/L L1000\*W16