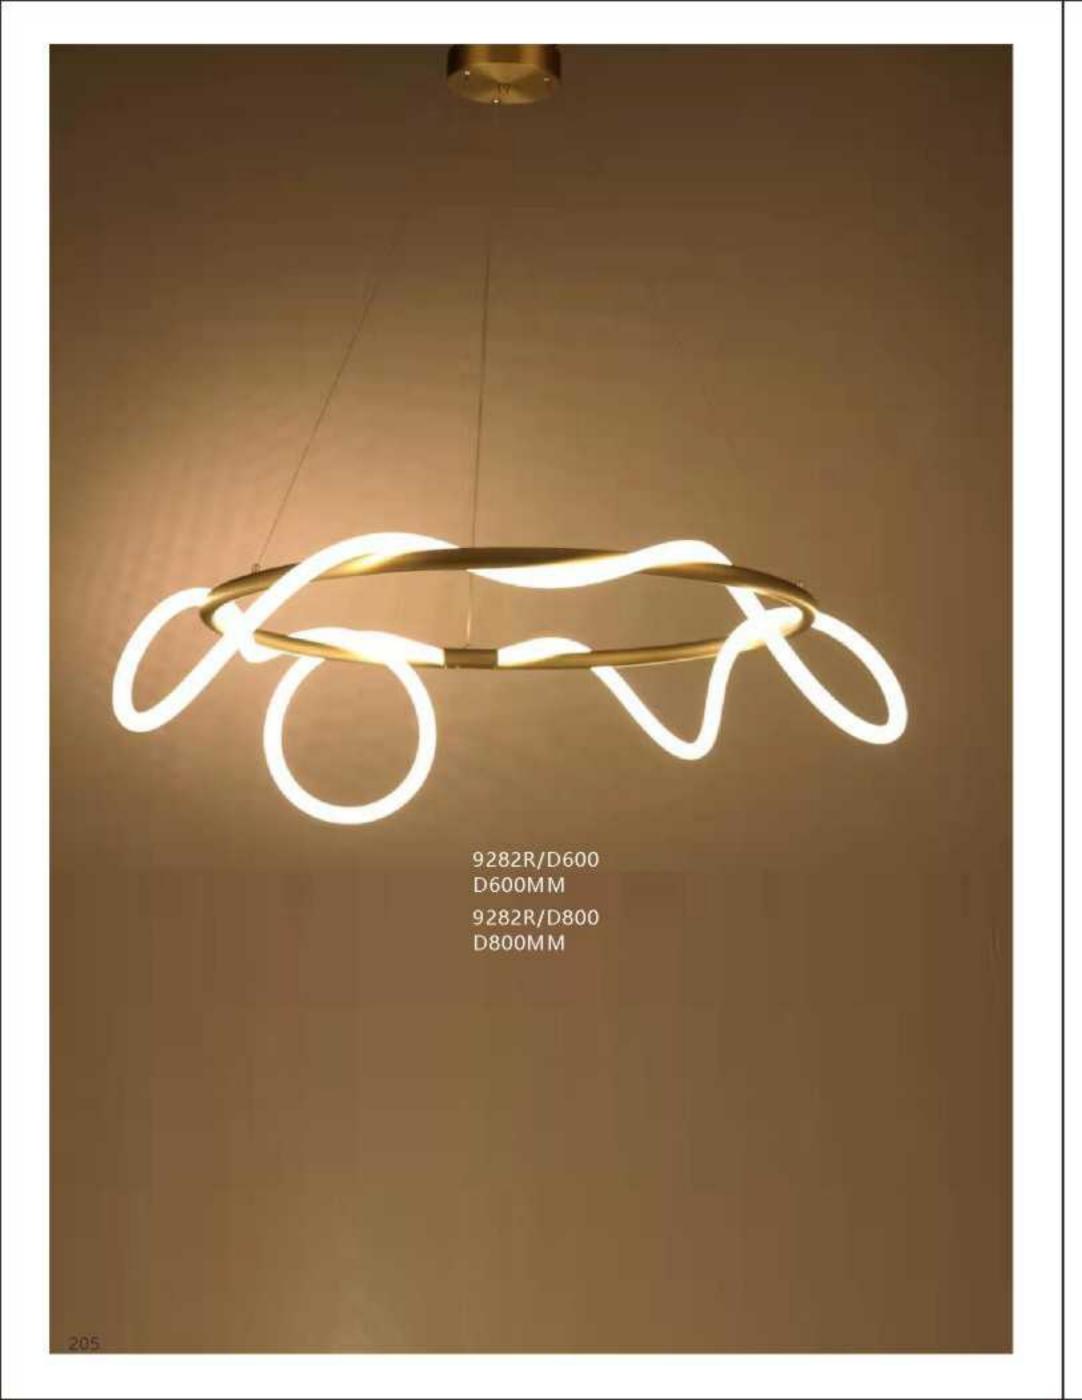

000 8827P/29 D1160\*H3000 8827P/45 D1500\*H3000







8109W S: D600\*H120 M: D800\*H120 L: D1000\*H120









9550W/R S D600\*H120 9550W/R L D800\*H120









8072W/S D610\*H100 8072W/L D810\*H100



8109P/R S: D800\*H450 L: D1000\*H450





10707W L1350\*H425 L1930\*H840



























8607W

































10669W1 L600\*W16 10669P/S L600\*W16 10669T D150\*H460

10669W2 L1000\*W16 10669P/M L800\*W16 10669F D180\*H1500

10669P/L L1000\*W16













8902P/10 D450\*H2000 Base: D400\*H550











10346P/16 D1350\*H1500













12668P/L D650\*H280















10702P D200\*H259

























8836P/L L1300\*W200\*H250



8836P D600\*H230 D800\*H230 D1000\*H230







8825P/Copper D760\*H550



8825P/Silver D760\*H550



































10248P/B-2 D350\*H960

10248P/B-3 D160\*H1180







10248F2 D300\*H1300



10248F1 D300\*H1250

211



















8711P L1500\*W150\*H230













10801P/ GOLD 10801P/ SV D630\*270\*621 D630\*270\*622

229









10116P/S D600\*W320 10116P/L D1200\*W620











10213T1 D200\*H250







9572P/B D200\*H1250

















10708P/6 D710\*H55



10708P/8 D890\*H55













19152/3 clear glass ball:D110 D130 D150











10700P D420\*H1500











10803P/1 D90\*H300

























10114C









10922P/8 D1000\*H550







10115W D160\*H220











































10926P1 Φ400\*H80 Φ600\*H80 Φ800\*H80 Φ1000\*H80 10926P2 D800+D400 D1000+D600 10926P3 D800+D600+D400













10706P/30 D1180\*H570











10687P D220\*