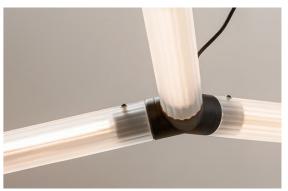

### KIRA 1308

MATERIAL COLORS

METAL+STONE+GLASS SEMI-MATTE COPPER BRUSHED/XIAMENG BLACK+TRANSPARENT

THE LAMP BODY OF THE FLEXIBLE FILAMENT IS FIXED ON THE BASE OF THE RECTANGLE WITH A STRAIGHT LINE, U– SHAPED UPWARD BEND SHAPE. THE COMBINATION OF MINIMALISM AND GEOMETRY GIVES IT A STRONG PERSONALITY AND A SENSE OF BALANCE AND CHAOS.THE LEDS ON THE PERIPHERY OF THE U-SHAPE EMIT A SOFT, WARM AND POWERFUL LIGHT WHOSEBRIGHTNESS CAN BE EASILY ADJUSTED TO SUIT THE OPTIMAL ATMOSPHERE REQUIRED.