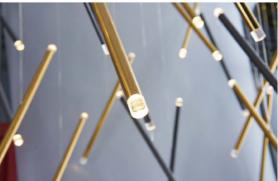

### METEOR 1280

MATERIAL COLORS

STAINLESS STEEL+ALUMINUM ALLOY+ACRYLIC LIGHT TITANIUM/XIAMENG BLACK

THE UNIQUE CREATION BRINGS YOU AN ETERNAL METEOR SHOWER.