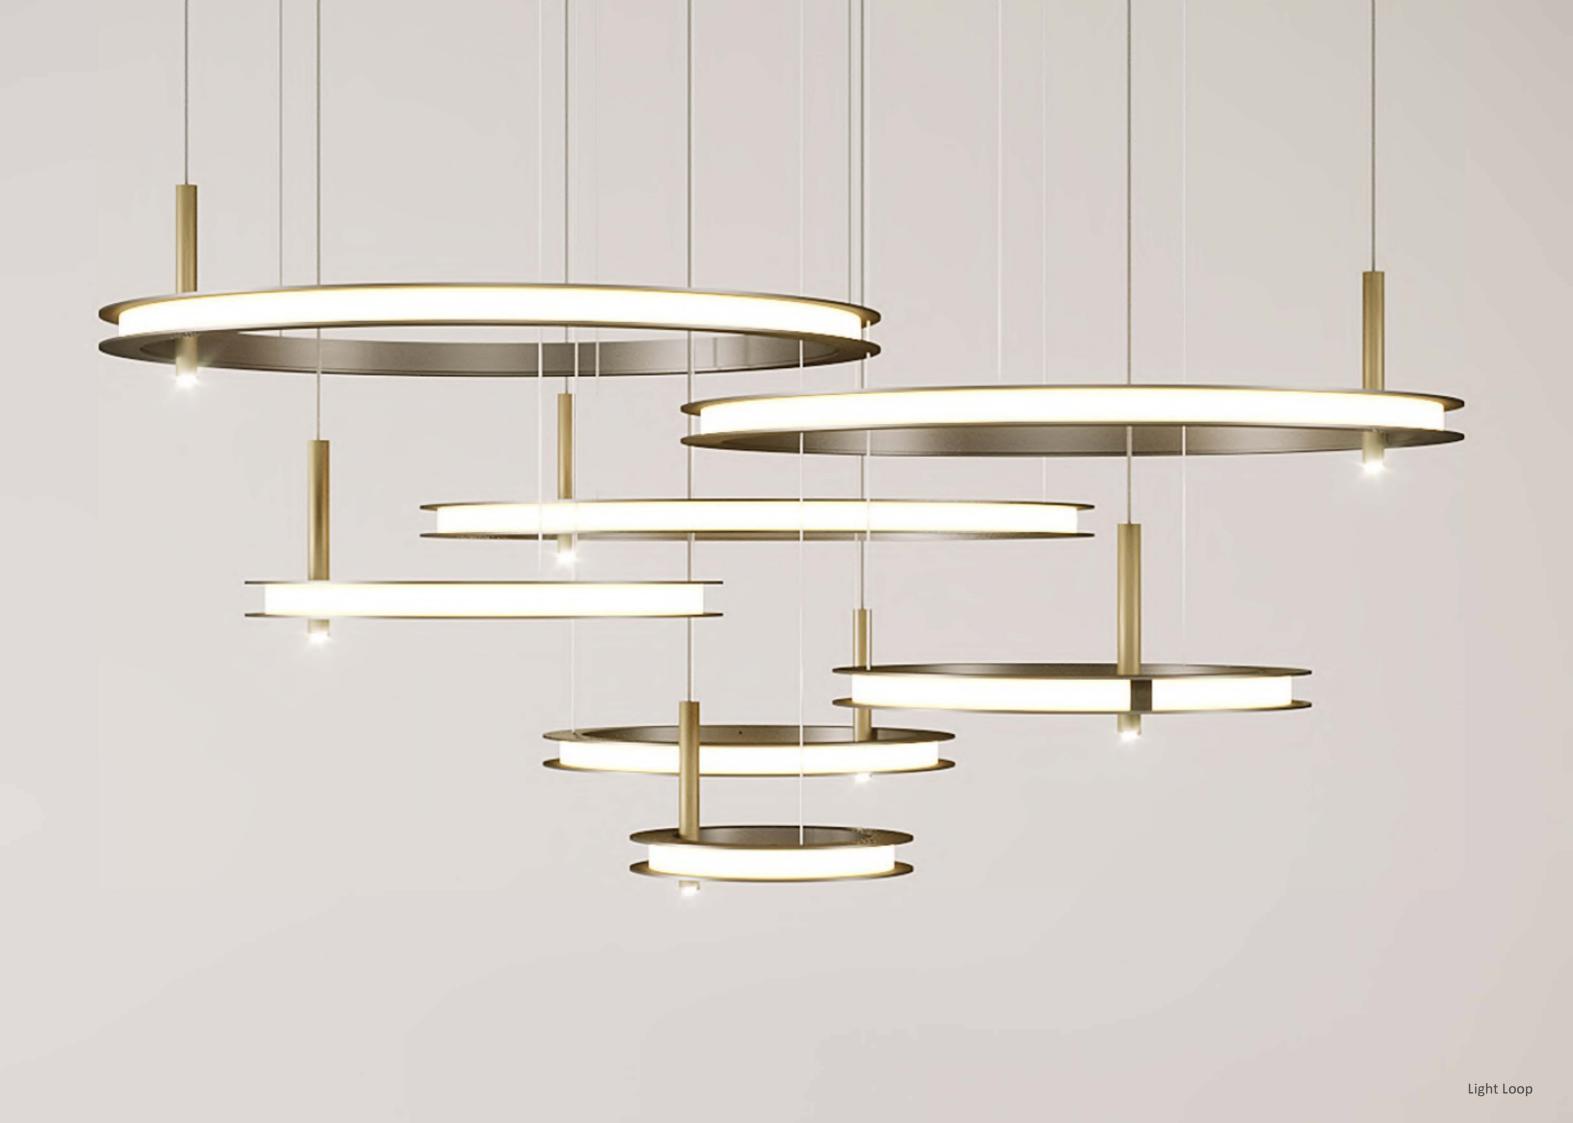

# FLOAT 1321 MATERIAL COLORS

CARBON STEEL/ACRYLIC MATTE FINISH

THERE IS MOVEMENT IN STILLNESS. AS IF THE WATER WERE FLOATING WITH THE WAVES AND THE STREAM WAS WINDING WITH THE MOUNTAIN.