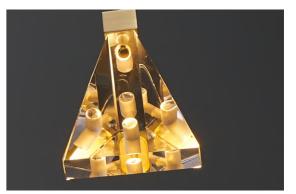

# ICE CRYSTAL 1295

MATERIAL COLORS

CARBON STEEL/ALUMINIUM ALLOY/CRYSTAL SEMI–DUMB COPPER WIRE DRAWING/TRANSPARENT

CLUSTERS OF FROZEN ICE CRYSTALS ARE EITHER BUDDING OR BLOOMING, GIVING THEM A MORE DISTINCT SENSE OF LAYERING AND THREE–DIMENSIONALITY.