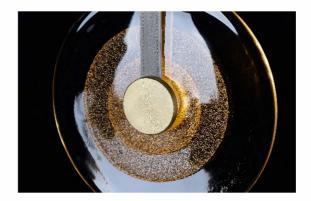

### DEBBIE 1282

MATERIAL COLORS

ALUMINUM ALLOY+CARBON STEEL+ LEATHER BRUSHED GOLD+DARK GRAY/WHITE

THE BODY OF THE LAMP IS POLISHED BY FINE ALUMINUM MATERIAL, AND THE SURFACE IS PASTED WITH DELICATE LEATHER, WITH EVEN AND BEAUTIFUL STITCHES, AND A MORE ARTISTIC FEELING. THE LIGHT EFFECT GATHERS INTO A CIRCLE AND GIVES A SOFT LIGHT COLOR. THERE IS NO BOLD MODELING, BUT IT EMBODIES A RATIONAL BEAUTY BY CONCISENESS.