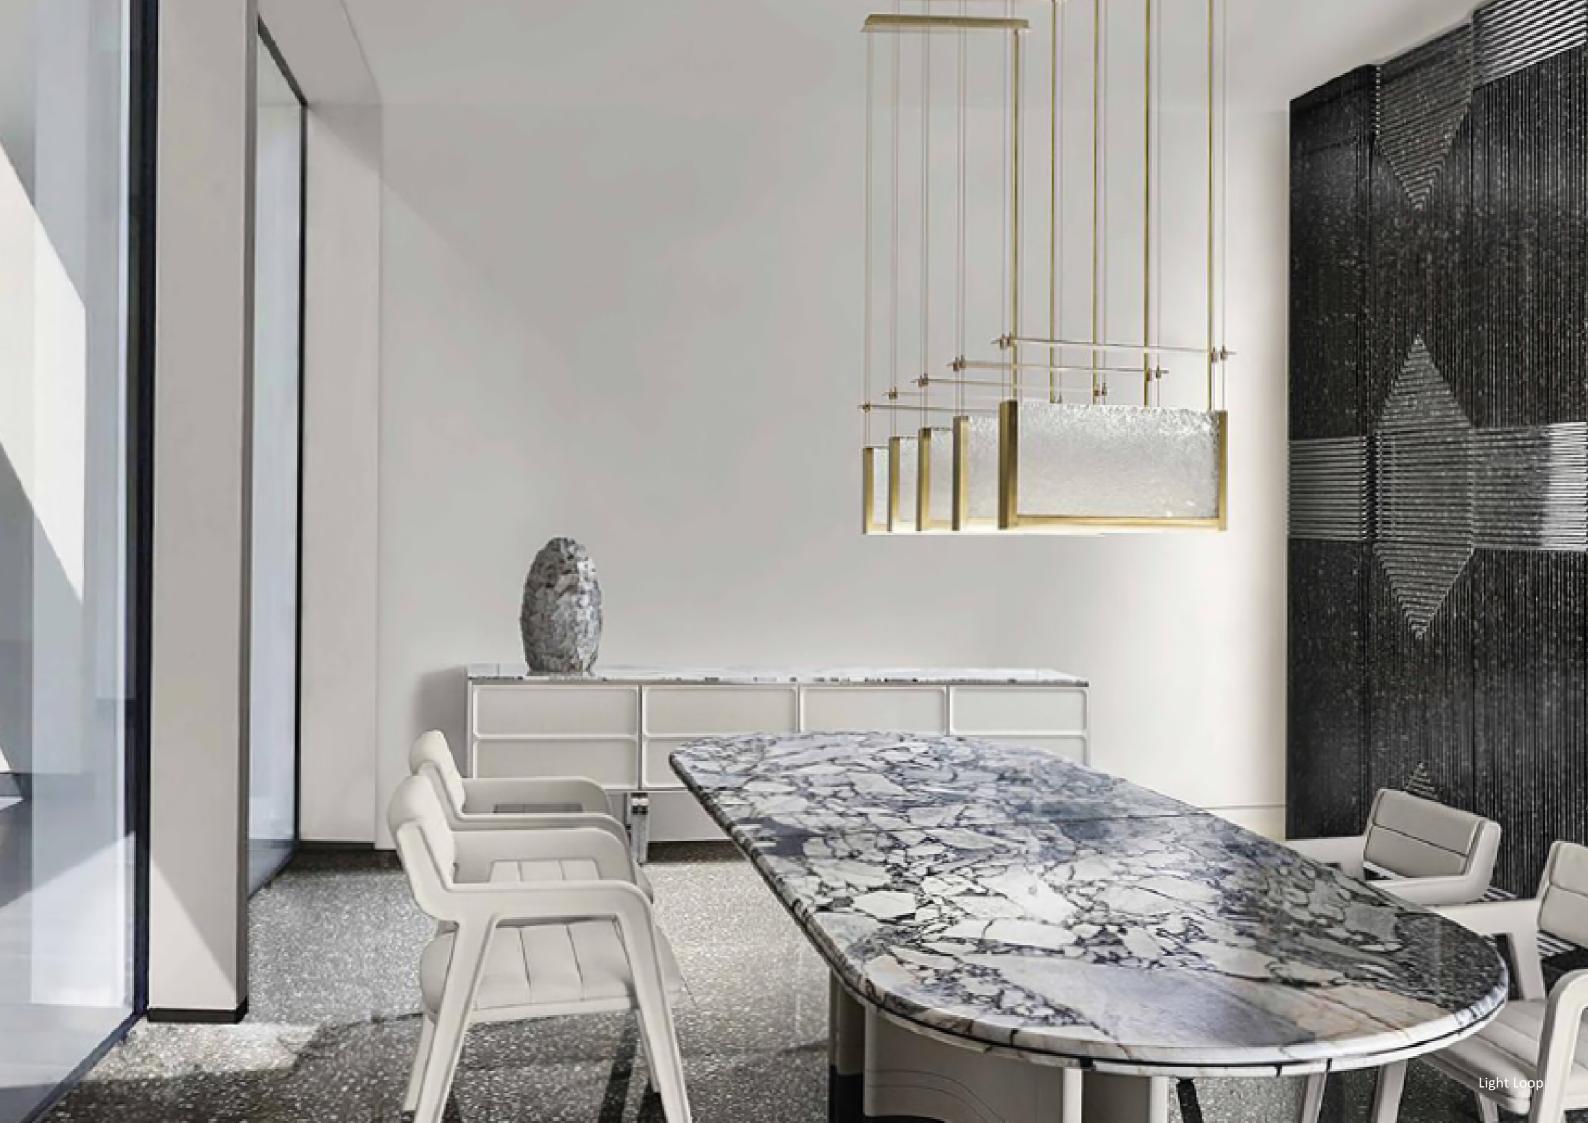

# SHADE 1323

MATERIAL COLORS

STAINLESS STEEL/ACRYLIC SHALLOW TITANIUM GOLD/TRANSPARENT RIPPLE

CHANDELIER SHADE, ABLE TO VALUE THE BEAUTY OF RECTANGULAR TABLES IN DINING AREAS, IS COMPOSED BY FIVE HANGING ELEMENTS.