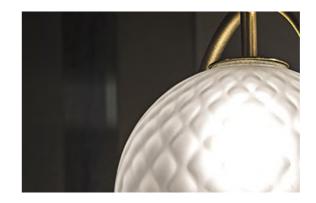

### HERON 1294

MATERIAL COLORS CARBON STEEL + MARBLE + GLASS SEMI–MATTE COPPER WIRE DRAWING + BLACK AND WHITE ROOT + MILK ACID

THE FLOOR LAMP HERON REPRESENTS AN ELEGANT SOLUTION IN THE MOST COMPLEX ENVIRONMENTS. THE LIGHT SPREADS THROUGH BLOWN GLASS BALLS, WHICH WAS ACHIEVED BY GLASS MASTERS IN VENICE USING THE "BALLOON" TECHNIQUE TO CREATE A THREE– DIMENSIONAL CROSS PATTERN ON THE SURFACE. THE SPHERE IS SUPPORTED BY TWO SHINY BRUSHED METAL COLUMNS OF DIFFERENT HEIGHTS, WHICH EXTEND FROM THE BASE OF THE POPLAR ROOT–LIKE TRAY TO THE TOP.