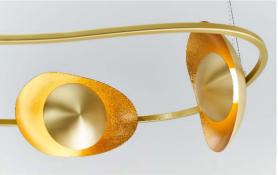

### SYMBOL 1313

MATERIAL COLORS

ALUMINUM ALLOY + CARBON STEEL BRUSHED COPPER

IT IS LIKE A NEW KIND OF GRAPHIC CHARACTER, COMPOSED OF BASIC GEOMETRIC ELEMENTS, DEPICTING THE FORM OF LIGHT IN CONTEMPORARY SPACE.