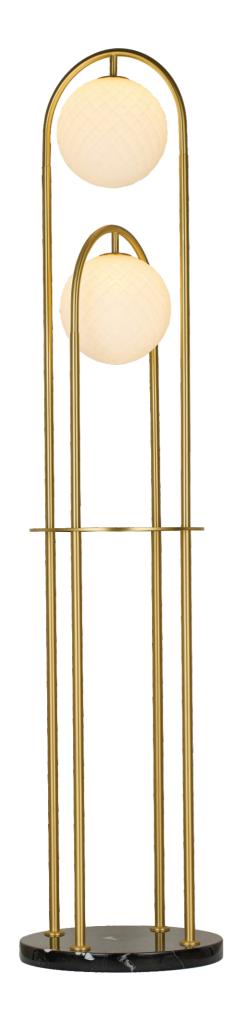

### HERON 1294

MATERIAL COLORS CARBON STEEL + MARBLE + GLASS SEMI–MATTE COPPER WIRE DRAWING + BLACK AND WHITE ROOT + MILK ACID

THE FLOOR LAMP HERON REPRESENTS AN ELEGANT SOLUTION IN THE MOST COMPLEX ENVIRONMENTS. THE LIGHT SPREADS THROUGH BLOWN GLASS BALLS, WHICH WAS ACHIEVED BY GLASS MASTERS IN VENICE USING THE "BALLOON" TECHNIQUE TO CREATE A THREE– DIMENSIONAL CROSS PATTERN ON THE SURFACE. THE SPHERE IS SUPPORTED BY TWO SHINY BRUSHED METAL COLUMNS OF DIFFERENT HEIGHTS, WHICH EXTEND FROM THE BASE OF THE POPLAR ROOT–LIKE TRAY TO THE TOP.