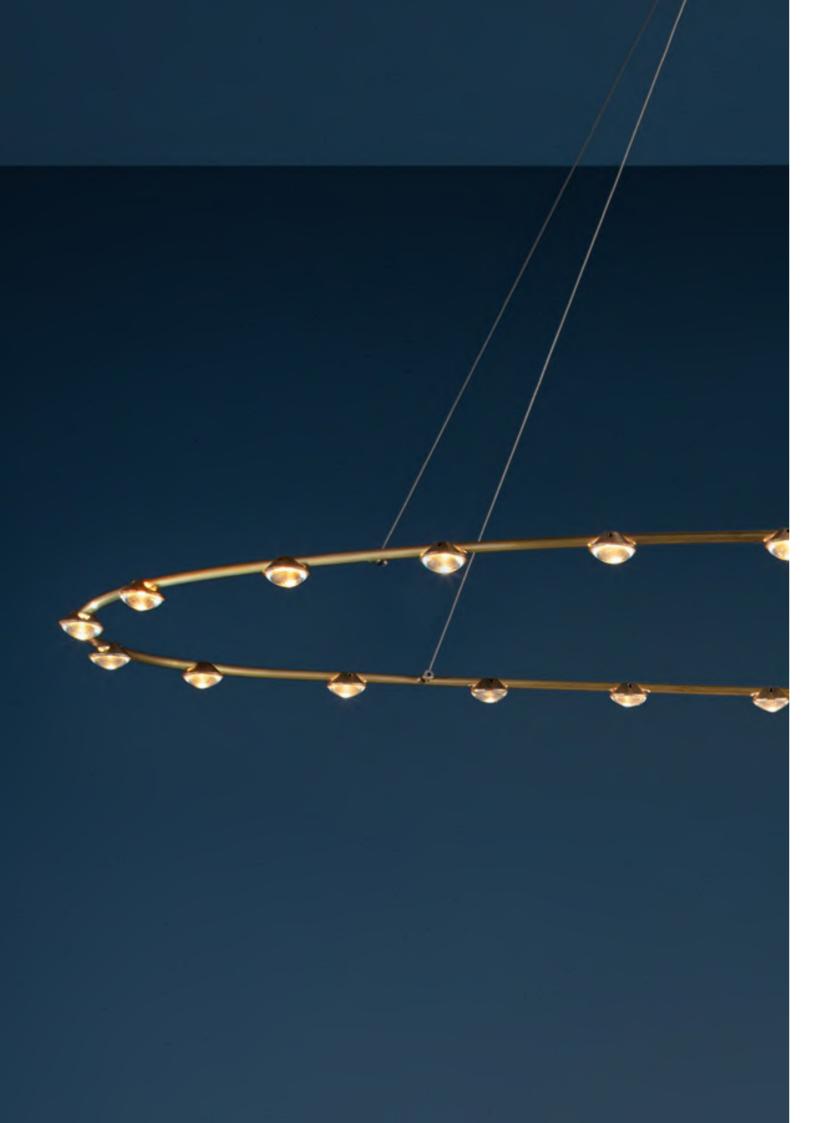

# KENDAMA 1317

MATERIAL COLORS

CARBON STEEL/ALUMINIUM ALLOY/GLASS SEMI–DUMB COPPER WIRE DRAWING /PRINCE GREY CLEAR LIGHT/AMBER/SOOT

A RANGE OF LAMPS WHOSE COMPOSITION IS FREE, LIKE THE GAME THAT INSPIRED THEIR DESIGN. OFFERED IN A VARIETY OF COMBINATIONS, THEY ALL SHARE THREE COMPONENTS: A STEM, A CONE AND A SPHERE.