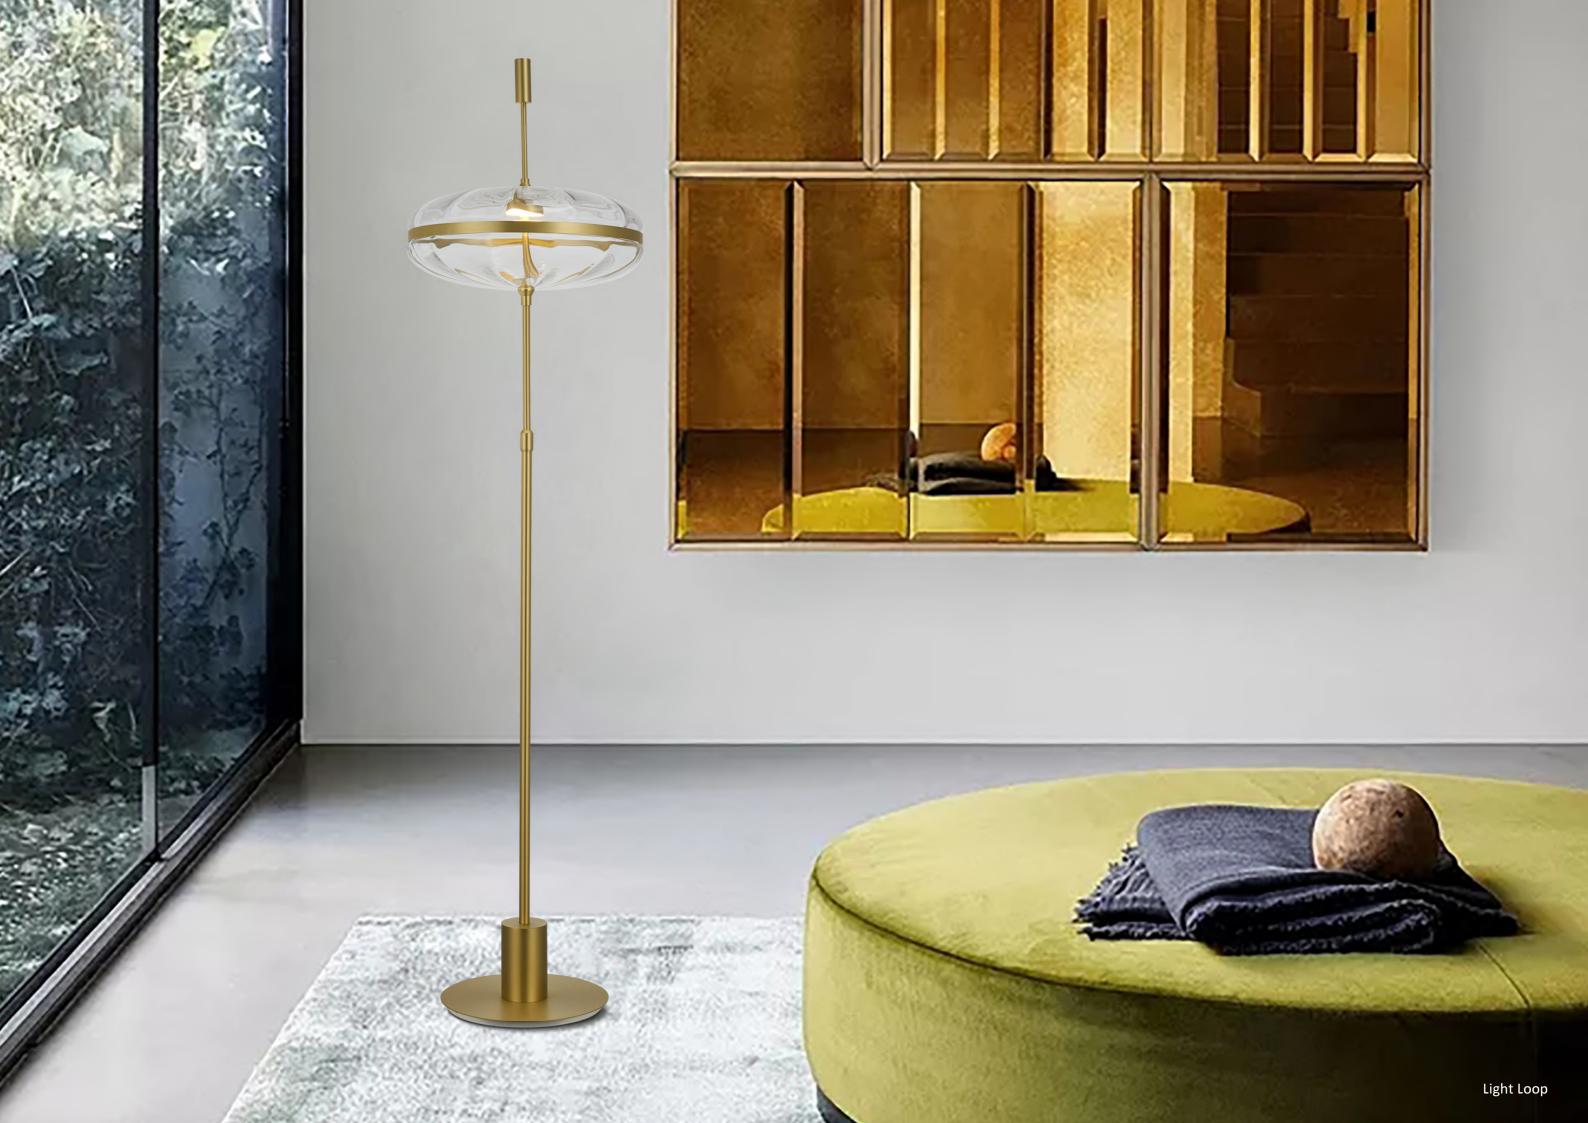

### HERON 1294

MATERIAL COLORS CARBON STEEL + MARBLE + GLASS SEMI–MATTE COPPER WIRE DRAWING + BLACK AND WHITE ROOT + MILK ACID

THE FLOOR LAMP HERON REPRESENTS AN ELEGANT SOLUTION IN THE MOST COMPLEX ENVIRONMENTS. THE LIGHT SPREADS THROUGH BLOWN GLASS BALLS, WHICH WAS ACHIEVED BY GLASS MASTERS IN VENICE USING THE "BALLOON" TECHNIQUE TO CREATE A THREE– DIMENSIONAL CROSS PATTERN ON THE SURFACE. THE SPHERE IS SUPPORTED BY TWO SHINY BRUSHED METAL COLUMNS OF DIFFERENT HEIGHTS, WHICH EXTEND FROM THE BASE OF THE POPLAR ROOT–LIKE TRAY TO THE TOP.