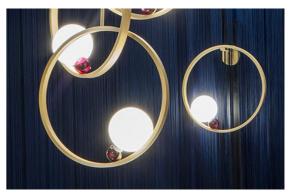

#### VINSON 1287

MATERIAL COLORS

ALUMINUM ALLOY + GLASS SEMI-MATTE COPPER BRUSHED/XIAMENG BLACK+MILK AND RED

MADE OF INTERLOCKING BRASS RINGS THAT CAN BE MAGNIFIED TO FORM LONG VERTICAL CHANDELIERS. THE CIRCLE IS THE SIMPLEST FORM, AND WE USE THE WHOLE COMBINATION OF RED AND WHITE MARBLES TO CREATE A STRIKING VERTICAL DECORATION.