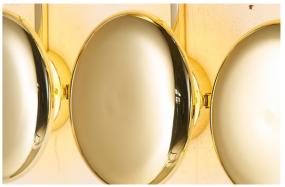

## WALL CLIP

MATERIAL COLORS

CARBON STEEL EARL GOLD/STONE GRAIN WHITE

THE AMBIENT LIGHTING AND THE EYE–CATCHING DECORATION ARE SUBTLY FILLED WITH THE WIDE WALLS TO THE SAME DEGREE, TURNING A BLANK WALL INTO A CANVAS FOR ARTWORKS.