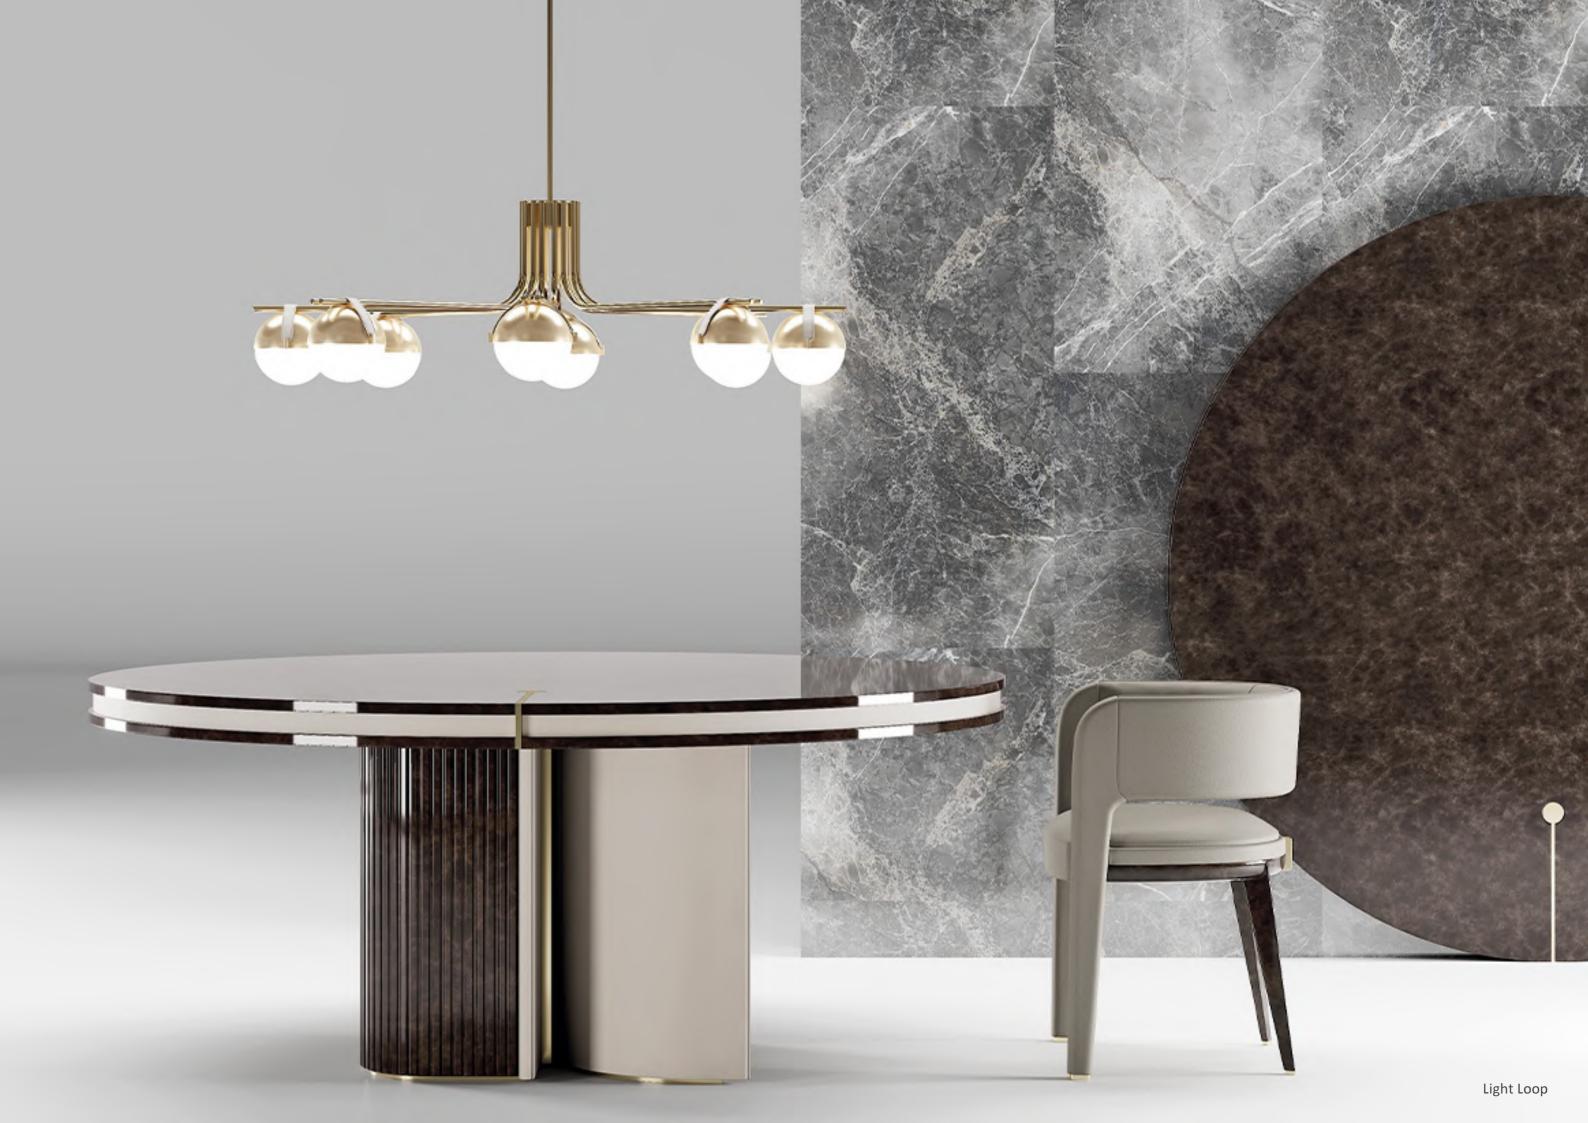

# SHADE 1323

MATERIAL COLORS

STAINLESS STEEL/ACRYLIC SHALLOW TITANIUM GOLD/TRANSPARENT RIPPLE

CHANDELIER SHADE, ABLE TO VALUE THE BEAUTY OF RECTANGULAR TABLES IN DINING AREAS, IS COMPOSED BY FIVE HANGING ELEMENTS.