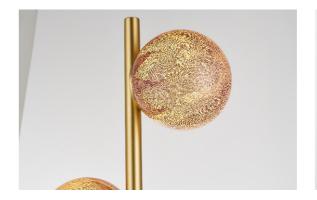

### ERIC 1307

MATERIAL COLORS

CARBON STEEL + COPPER + GLASS SEMI–MATTE COPPER BRUSHED + CLEAR SET OF PURPLE JADE

A WHITE GLASS MOIL IS CAPTURED INSIDE A FINE COPPER MESH BASKET AND THEN PLUNGED INTO HOT CLEAR GLASS. AIR IS BLOWN INTO THE MATRIX TO GENTLY PUSH THE WHITE GLASS THROUGH THE MESH, CREATING A DELICATE PILLOWED FORM THAT IS SUSPENDED INSIDE THE THICK OUTER LAYER OF CLEAR GLASS.

#### ERIC 1307

MATERIAL COLORS

CARBON STEEL + COPPER + GLASS SEMI–MATTE COPPER BRUSHED + CLEAR SET OF PURPLE JADE

A WHITE GLASS MOIL IS CAPTURED INSIDE A FINE COPPER MESH BASKET AND THEN PLUNGED INTO HOT CLEAR GLASS. AIR IS BLOWN INTO THE MATRIX TO GENTLY PUSH THE WHITE GLASS THROUGH THE MESH, CREATING A DELICATE PILLOWED FORM THAT IS SUSPENDED INSIDE THE THICK OUTER LAYER OF CLEAR GLASS.