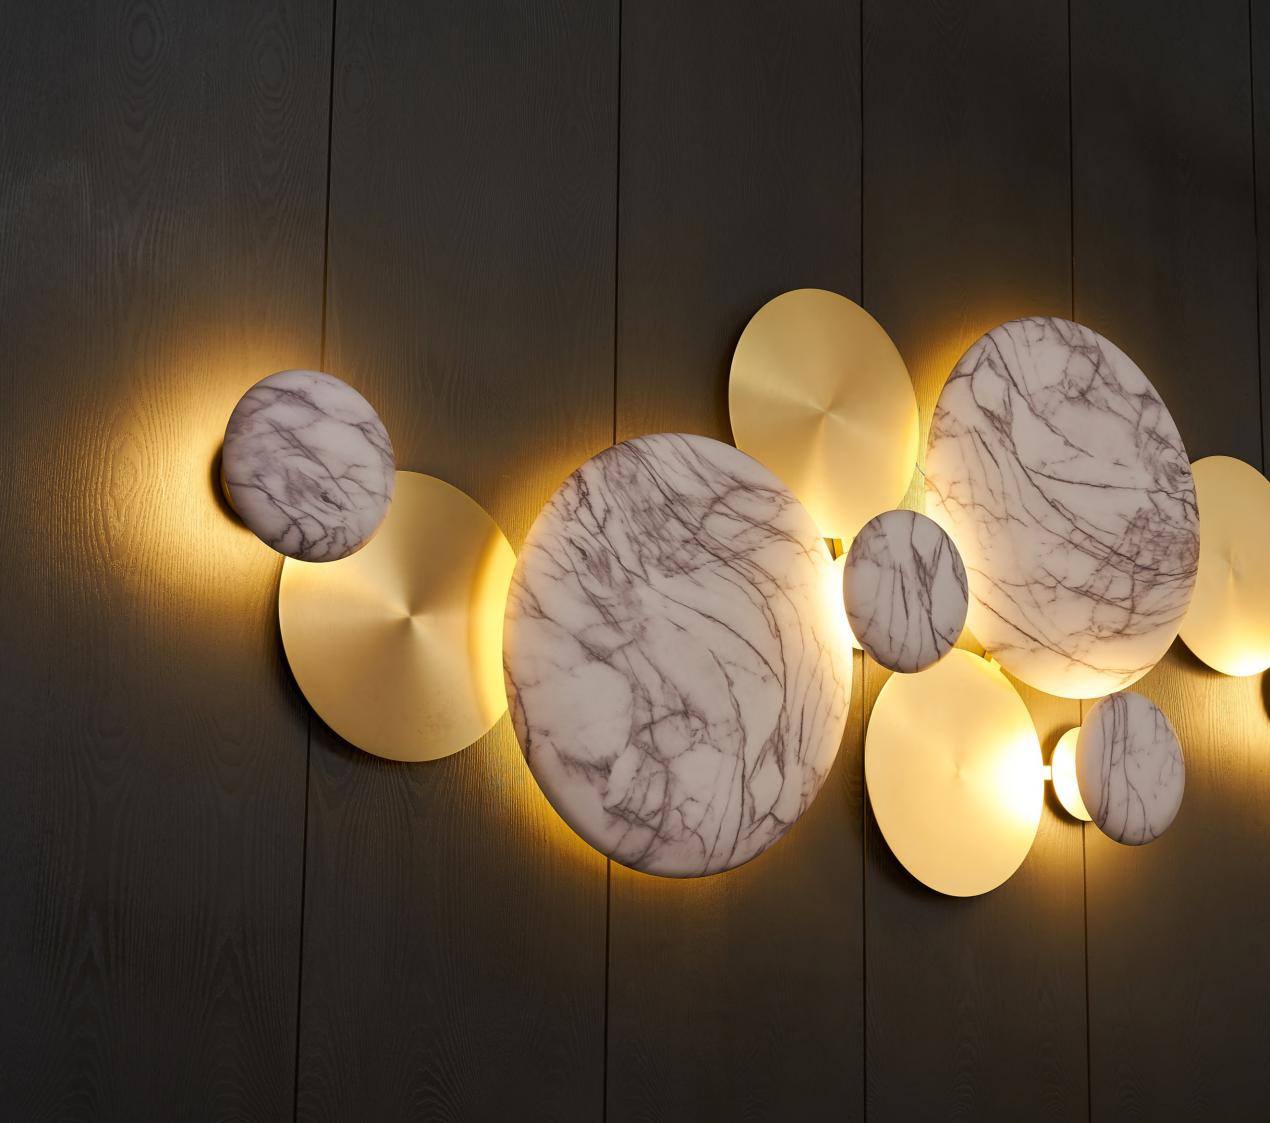

## WALL CLIP

MATERIAL COLORS

CARBON STEEL EARL GOLD/STONE GRAIN WHITE

THE AMBIENT LIGHTING AND THE EYE–CATCHING DECORATION ARE SUBTLY FILLED WITH THE WIDE WALLS TO THE SAME DEGREE, TURNING A BLANK WALL INTO A CANVAS FOR ARTWORKS.