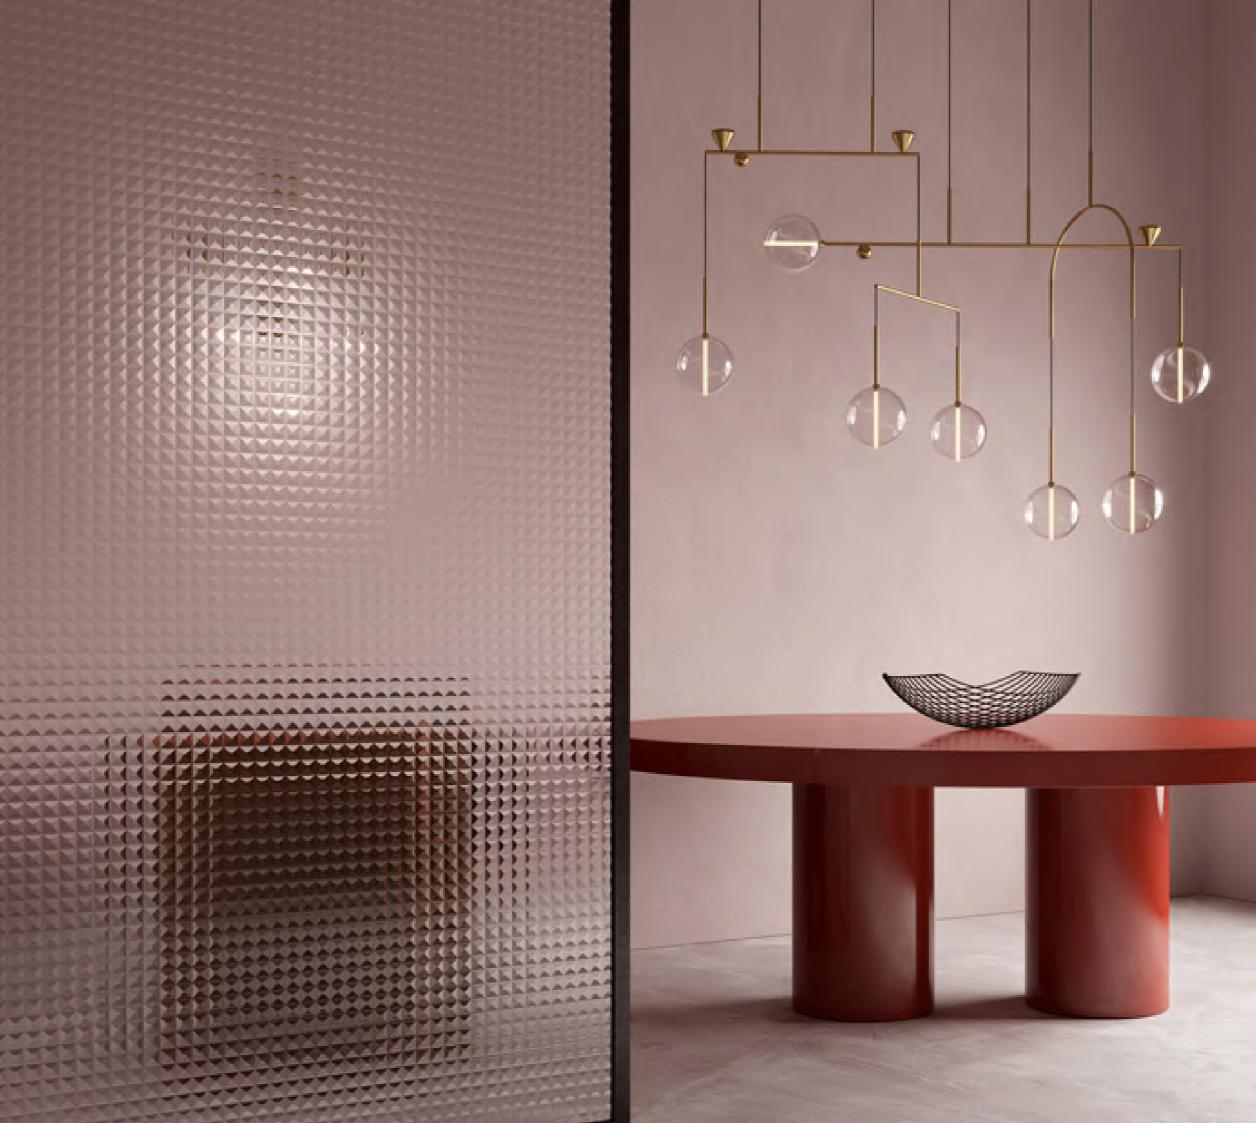

# KENDAMA 1317

MATERIAL COLORS

CARBON STEEL/ALUMINIUM ALLOY/GLASS SEMI–DUMB COPPER WIRE DRAWING /PRINCE GREY CLEAR LIGHT/AMBER/SOOT

A RANGE OF LAMPS WHOSE COMPOSITION IS FREE, LIKE THE GAME THAT INSPIRED THEIR DESIGN. OFFERED IN A VARIETY OF COMBINATIONS, THEY ALL SHARE THREE COMPONENTS: A STEM, A CONE AND A SPHERE.