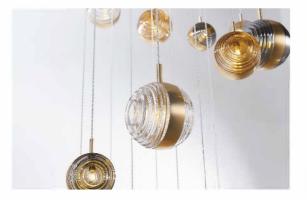

# ICE CRYSTAL 1295

MATERIAL COLORS

CARBON STEEL/ALUMINIUM ALLOY/CRYSTAL SEMI–DUMB COPPER WIRE DRAWING/TRANSPARENT

CLUSTERS OF FROZEN ICE CRYSTALS ARE EITHER BUDDING OR BLOOMING, GIVING THEM A MORE DISTINCT SENSE OF LAYERING AND THREE–DIMENSIONALITY.

# DARK & BRIGHT STAR 1297

MATERIAL COLORS

CARBON STEEL/ALUMINIUM ALLOY/GLASS DRAWN GOLD/CLEAR LIGHT/SOOT/AMBER/ACID WASH

LIKE DISTANT STARS, THE "DARK AND BRIGHT STARS" SERIES IS CHARACTERIZED BY A COMBINATION OF SEEMINGLY INCOMPATIBLE CONTRASTS.

# KENDAMA 1317

MATERIAL COLORS

CARBON STEEL/ALUMINIUM ALLOY/GLASS SEMI–DUMB COPPER WIRE DRAWING /PRINCE GREY CLEAR LIGHT/AMBER/SOOT

A RANGE OF LAMPS WHOSE COMPOSITION IS FREE, LIKE THE GAME THAT INSPIRED THEIR DESIGN. OFFERED IN A VARIETY OF COMBINATIONS, THEY ALL SHARE THREE COMPONENTS: A STEM, A CONE AND A SPHERE.