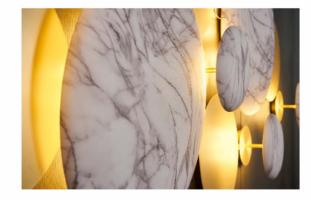

## WALL CLIP

MATERIAL COLORS

CARBON STEEL EARL GOLD/STONE GRAIN WHITE

THE AMBIENT LIGHTING AND THE EYE–CATCHING DECORATION ARE SUBTLY FILLED WITH THE WIDE WALLS TO THE SAME DEGREE, TURNING A BLANK WALL INTO A CANVAS FOR ARTWORKS.