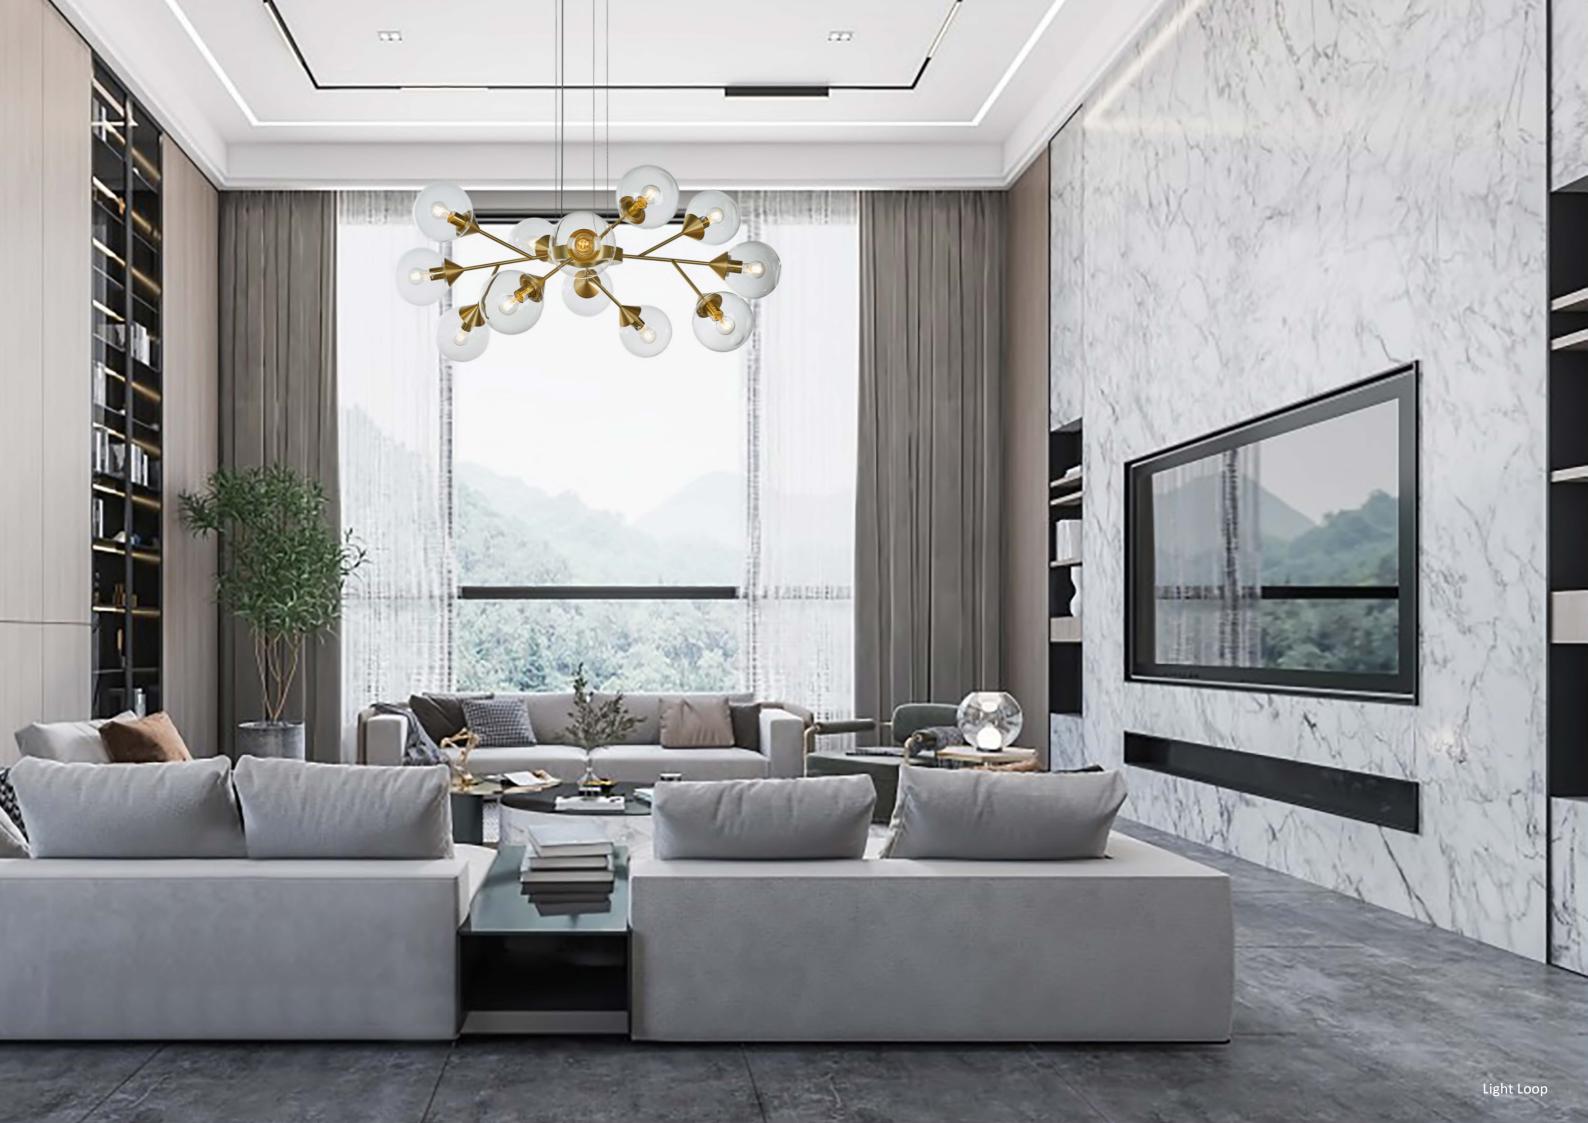

LEMENTS.









# FLOAT 1321 MATERIAL COLORS

CARBON STEEL/ACRYLIC MATTE FINISH

THERE IS MOVEMENT IN STILLNESS. AS IF THE WATER WERE FLOATING WITH THE WAVES AND THE STREAM WAS WINDING WITH THE MOUNTAIN.









# DARK & BRIGHT STAR 1297

MATERIAL COLORS

CARBON STEEL/ALUMINIUM ALLOY/GLASS DRAWN GOLD/CLEAR LIGHT/SOOT/AMBER/ACID WASH

LIKE DISTANT STARS, THE "DARK AND BRIGHT STARS" SERIES IS CHARACTERIZED BY A COMBINATION OF SEEMINGLY INCOMPATIBLE CONTRASTS.









# KENDAMA 1317

MATERIAL COLORS

CARBON STEEL/ALUMINIUM ALLOY/GLASS SEMI–DUMB COPPER WIRE DRAWING /PRINCE GREY CLEAR LIGHT/AMBER/SOOT

A RANGE OF LAMPS WHOSE COMPOSITION IS FREE, LIKE THE GAME THAT INSPIRED THEIR DESIGN. OFFERED IN A VARIETY OF COMBINATIONS, THEY ALL SHARE THREE COMPONENTS: A STEM, A CONE AND A SPHERE.







#### our "CLIENTS"

We are trusted by a variety of leading businesses, including industrial plants, hotels, retail outlets, and major real estate developments.

Our projects reflect our ability to tailor lighting solutions to meet diverse client.

our "TEAM" Our expert team brings extensive experience in lighting procurement and installation.

We are dedicated to delivering the best solutions to meet the specific needs of every client.

#### Contact Us

Light Loop Pracha Uthit Road, Klong Bung Plakot, Nai Klong Bung Plakot Subdistrict, Phra Samut Chedi District, Samut Prakan Province 10290

Phone: +66 82-919-9941 Email: sales@constufftrading.com

COPYRIGHT © 2024 Light Loop