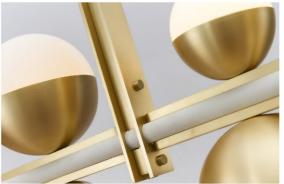

## JOLIE 1117

MATERIAL COLORS

CARBON STEEL + ALUMINUM ALLOY + GLASS SEMI–MATTE COPPER BRUSHED + TRANSPARENT

THE SIMPLE SPHERICAL SHAPE PROVIDES A LOW–KEY EMPHASIS, WITH LIGHT PASSING THROUGH THE GLASS LAMPSHADE, WITH BRIGHT SUNBURST SHADOWS AND LIGHT RADIATING THROUGH THE

### JOLIE 1117

MATERIAL COLORS

CARBON STEEL + ALUMINUM ALLOY + GLASS SEMI–MATTE COPPER BRUSHED + TRANSPARENT

THE SIMPLE SPHERICAL SHAPE PROVIDES A LOW–KEY EMPHASIS, WITH LIGHT PASSING THROUGH THE GLASS LAMPSHADE, WITH BRIGHT SUNBURST SHADOWS AND LIGHT RADIATING THROUGH THE