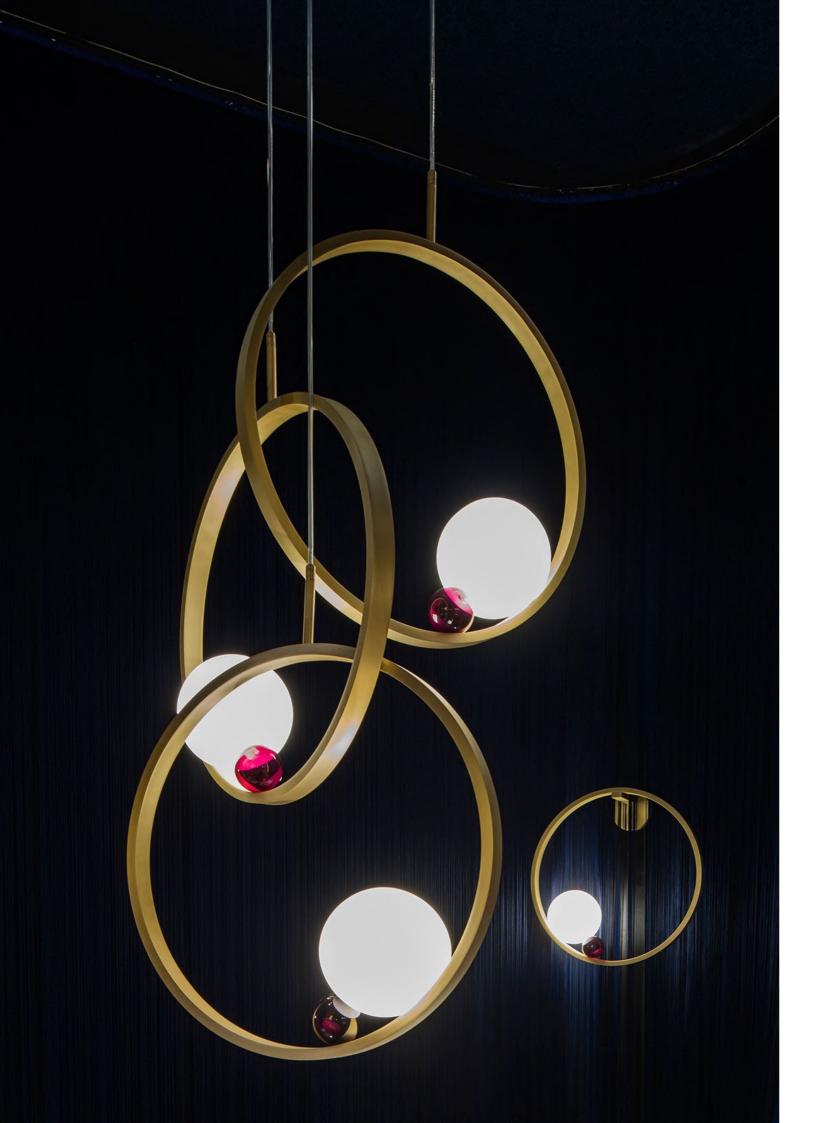

#### VINSON 1287

MATERIAL COLORS

ALUMINUM ALLOY + GLASS SEMI-MATTE COPPER BRUSHED/XIAMENG BLACK+MILK AND RED

MADE OF INTERLOCKING BRASS RINGS THAT CAN BE MAGNIFIED TO FORM LONG VERTICAL CHANDELIERS. THE CIRCLE IS THE SIMPLEST FORM, AND WE USE THE WHOLE COMBINATION OF RED AND WHITE MARBLES TO CREATE A STRIKING VERTICAL DECORATION.