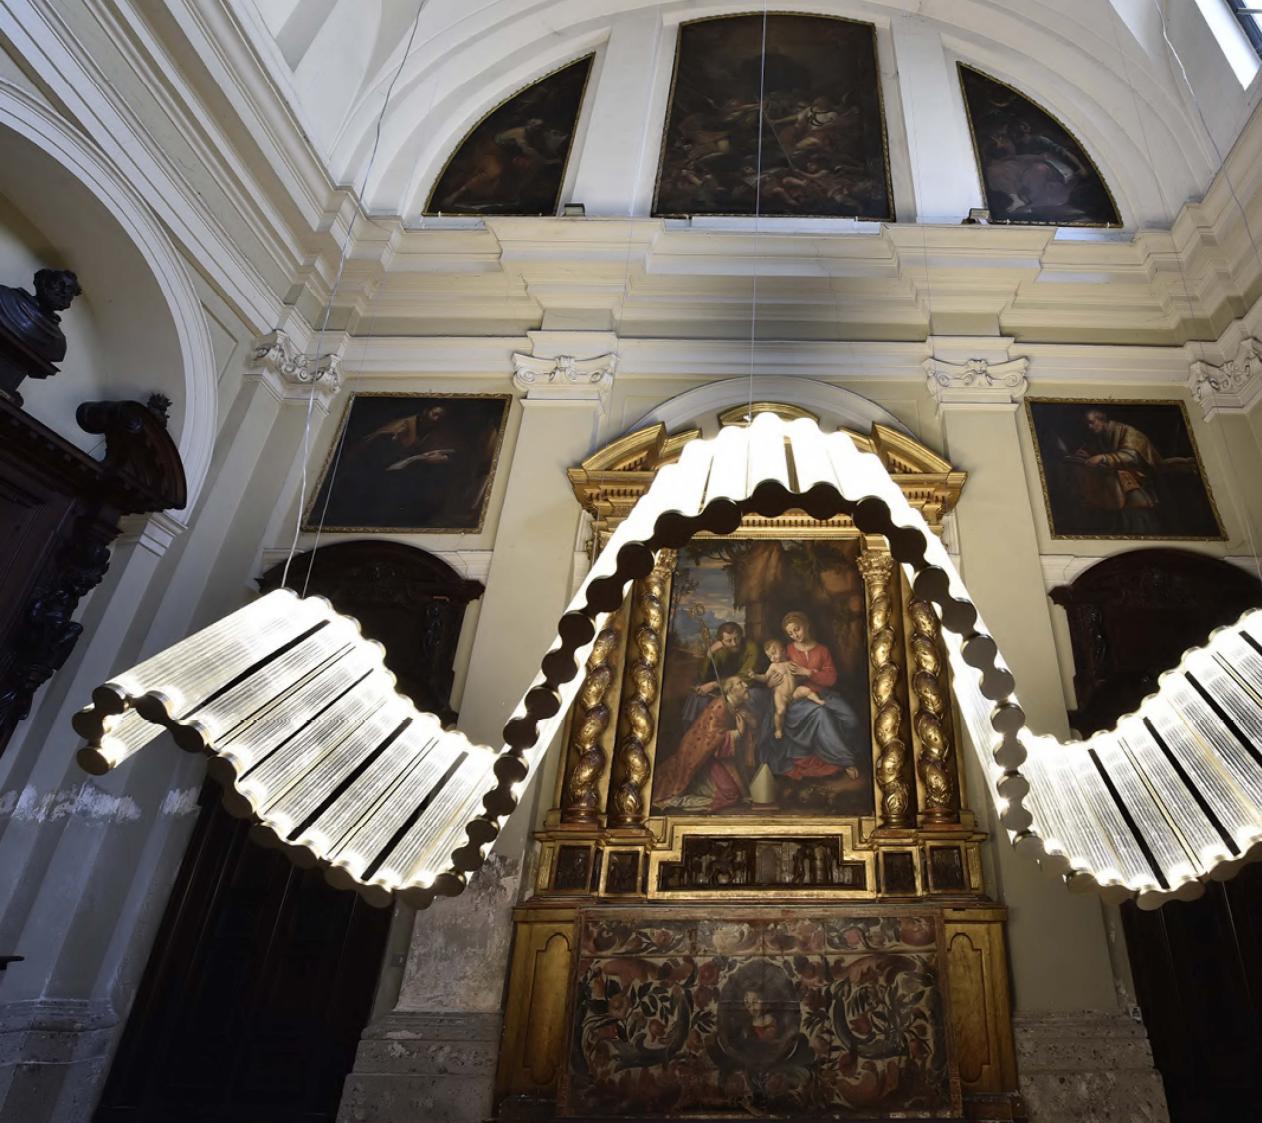

# SHADE 1323

MATERIAL COLORS

STAINLESS STEEL/ACRYLIC SHALLOW TITANIUM GOLD/TRANSPARENT RIPPLE

CHANDELIER SHADE, ABLE TO VALUE THE BEAUTY OF RECTANGULAR TABLES IN DINING AREAS, IS COMPOSED BY FIVE HANGING ELEMENTS.