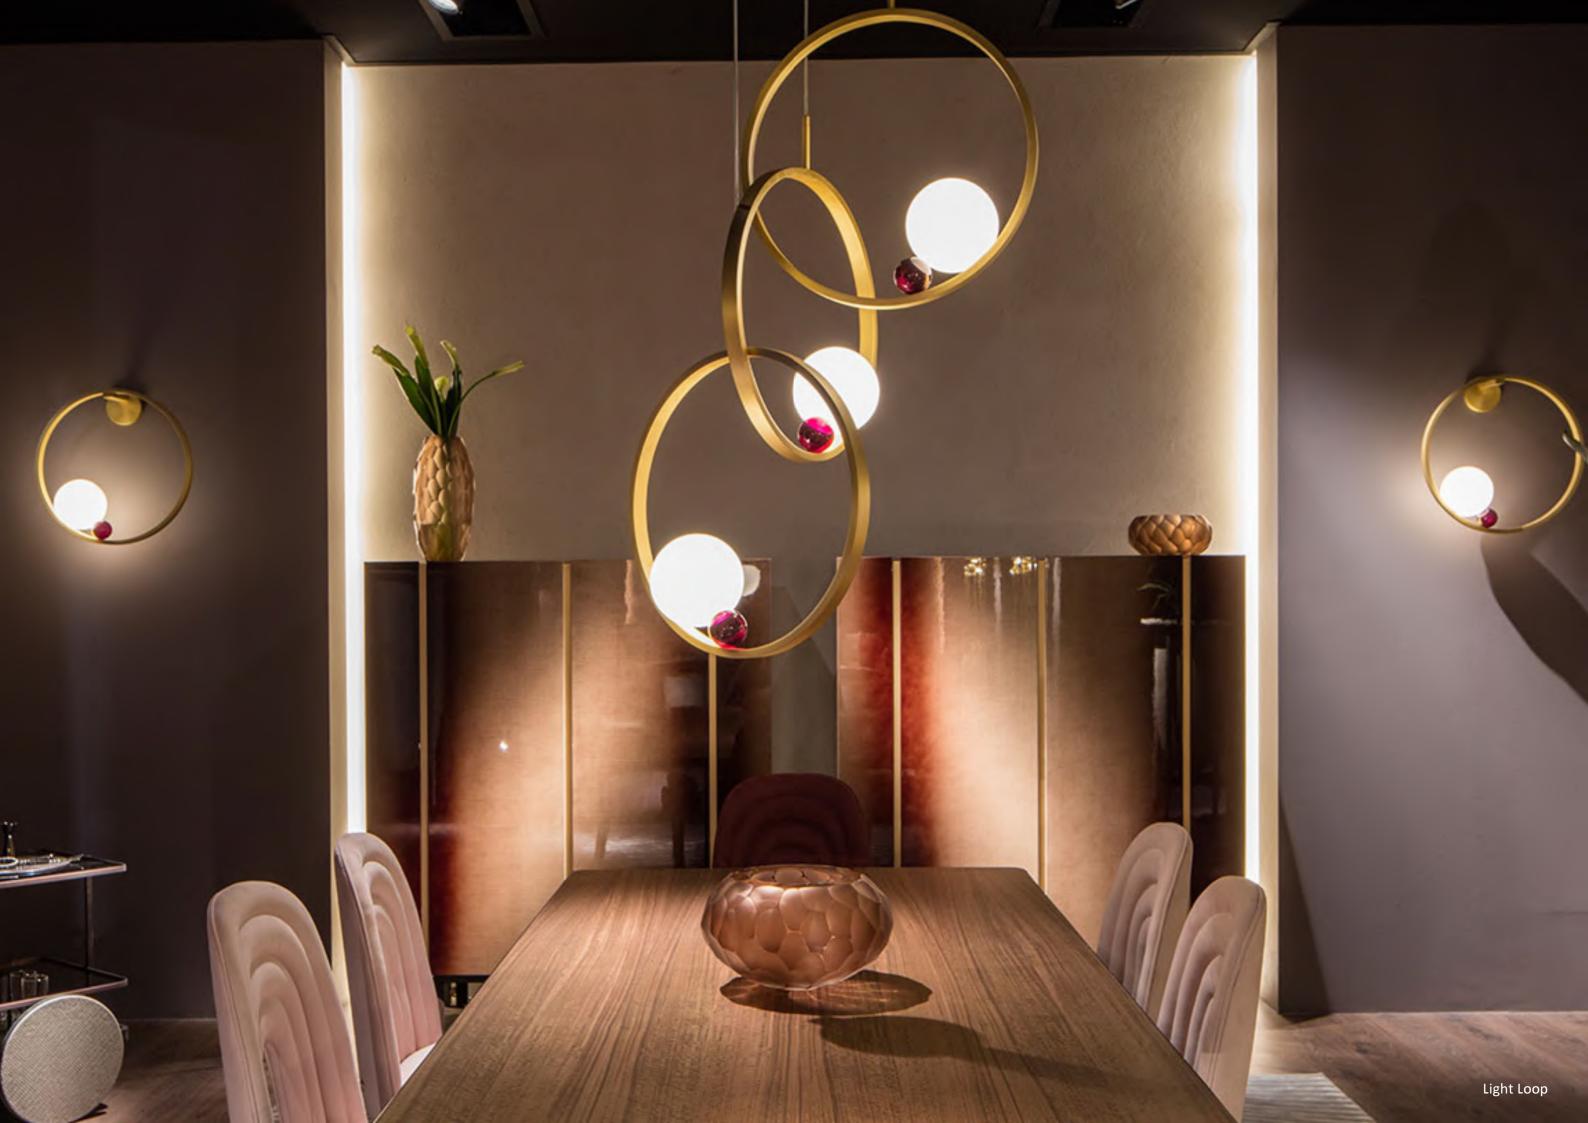

#### VINSON 1287

MATERIAL COLORS

ALUMINUM ALLOY + GLASS SEMI-MATTE COPPER BRUSHED/XIAMENG BLACK+MILK AND RED

MADE OF INTERLOCKING BRASS RINGS THAT CAN BE MAGNIFIED TO FORM LONG VERTICAL CHANDELIERS. THE CIRCLE IS THE SIMPLEST FORM, AND WE USE THE WHOLE COMBINATION OF RED AND WHITE MARBLES TO CREATE A STRIKING VERTICAL DECORATION.