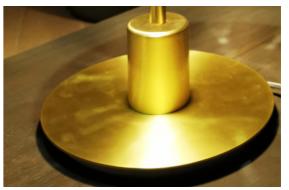

### **ADLER** 1298

MATERIAL COLORS CARBON STEEL + ALUMINUM ALLOY BRUSHED SEMI–MATTE COPPER / PRINCE GREY + BRUSHED SEMI–MATTE COPPER

THERE IS A DISC ON THE FRONT, WHICH ENHANCES THE CONTRAST OF COLORS IN A SIMPLE GRAPHICAL WAY, GIVING THE ILLUSION OF ACHIEVING A PERFECT BALANCE ON THE SURFACE. THIS IS BECAUSE THE THIN LIGHT SOURCE EMITS OBLIQUE LIGHT INSIDE.