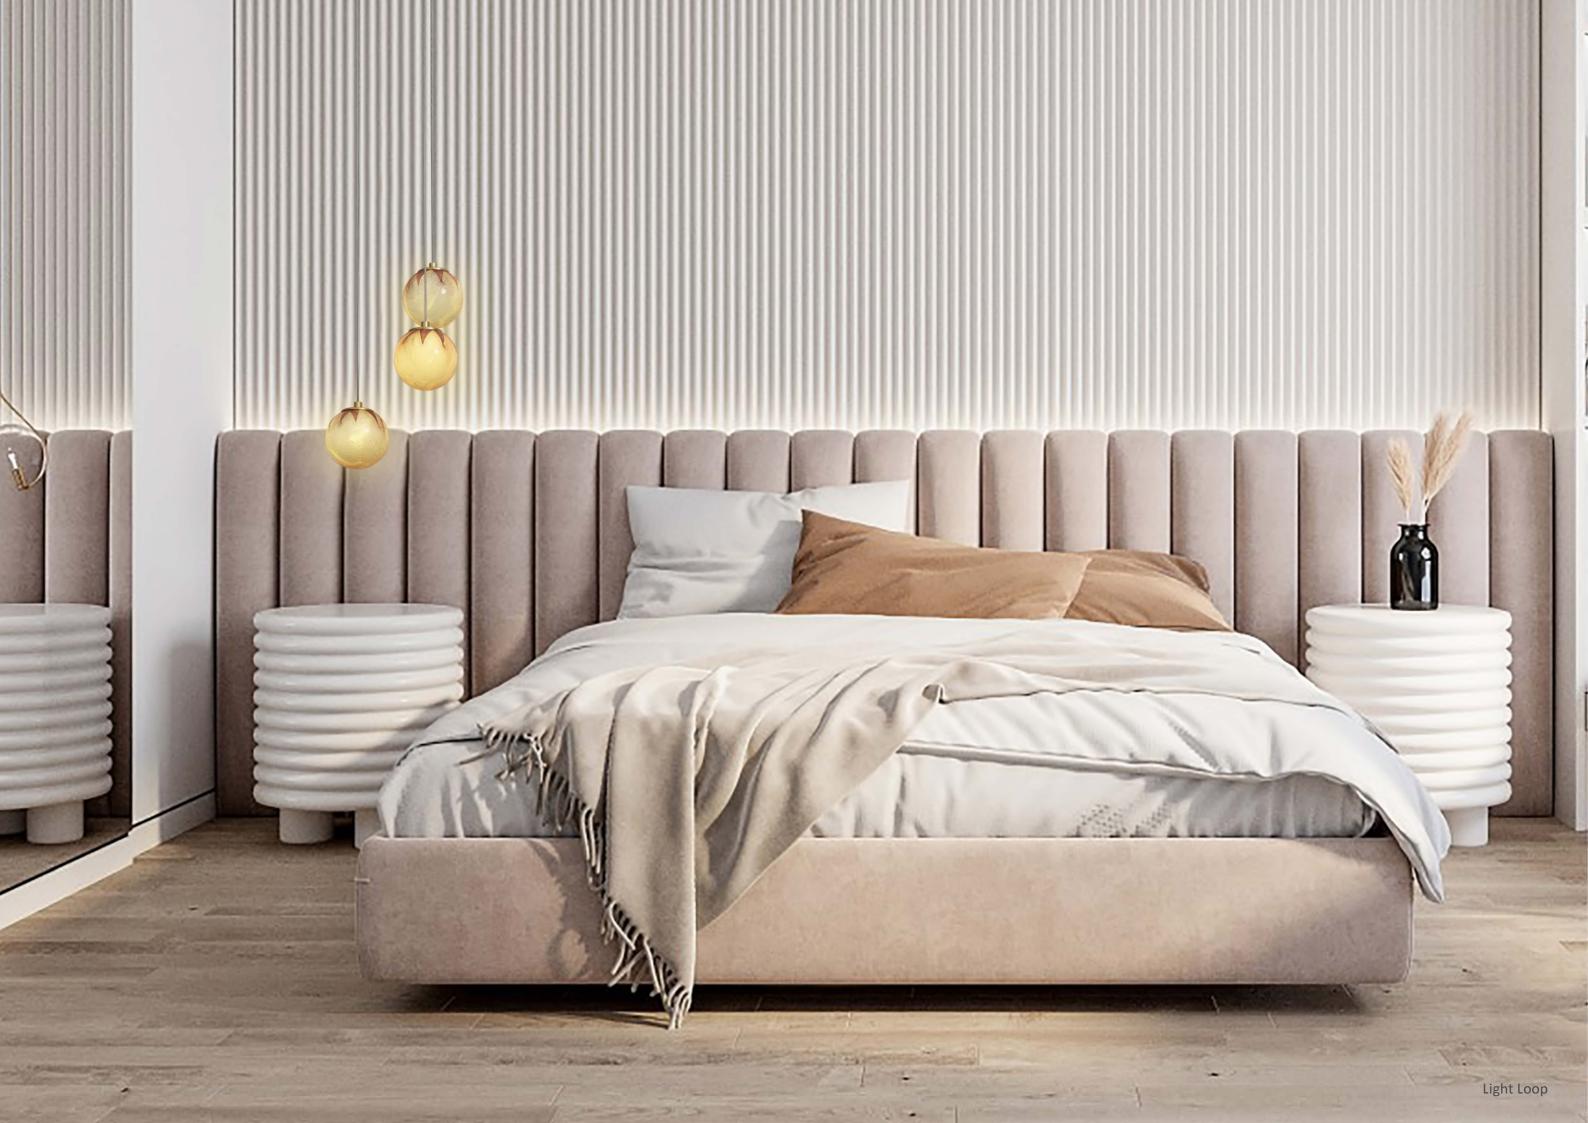

## ERIC 1307

MATERIAL COLORS

CARBON STEEL + COPPER + GLASS SEMI–MATTE COPPER BRUSHED + CLEAR SET OF PURPLE JADE

A WHITE GLASS MOIL IS CAPTURED INSIDE A FINE COPPER MESH BASKET AND THEN PLUNGED INTO HOT CLEAR GLASS. AIR IS BLOWN INTO THE MATRIX TO GENTLY PUSH THE WHITE GLASS THROUGH THE MESH, CREATING A DELICATE PILLOWED FORM THAT IS SUSPENDED INSIDE THE THICK OUTER LAYER OF CLEAR GLASS.







#### ERIC 1307

MATERIAL COLORS

CARBON STEEL + COPPER + GLASS SEMI–MATTE COPPER BRUSHED + CLEAR SET OF PURPLE JADE

A WHITE GLASS MOIL IS CAPTURED INSIDE A FINE COPPER MESH BASKET AND THEN PLUNGED INTO HOT CLEAR GLASS. AIR IS BLOWN INTO THE MATRIX TO GENTLY PUSH THE WHITE GLASS THROUGH THE MESH, CREATING A DELICATE PILLOWED FORM THAT IS SUSPENDED INSIDE THE THICK OUTER LAYER OF CLEAR GLASS.











#### VINSON 1287

MATERIAL COLORS

ALUMINUM ALLOY + GLASS SEMI-MATTE COPPER BRUSHED/XIAMENG BLACK+MILK AND RED

MADE OF INTERLOCKING BRASS RINGS THAT CAN BE MAGNIFIED TO FORM LONG VERTICAL CHANDELIERS. THE CIRCLE IS THE SIMPLEST FORM, AND WE USE THE WHOLE COMBINATION OF RED AND WHITE MARBLES TO CREATE A STRIKING VERTICAL DECORATION.









#### CARSON 1290

MATERIAL COLORS CARBON STEEL + ALUMINUM ALLOY + GLASS BRUSHED SEMI–MATTE COPPER + BRUSHED SEMI–MATTE COPPER/PRINCE GRAY + LACTIC ACID

THIS AWARD–WINNING DESIGN IS ALL ABOUT THE DETAILS. BRASS AND HAND–BLOWN GLASS SEAMLESSLY BLEND INTO THE MATTE– FINISH ARMATURE. THE APOLLO COLLECTION FEATURES A BALANCED, DOUBLE–STEMMED LUMINARY, HOUSING LEDS IN OPAL GLASS SHADES TO CAST A BRILLIANT YET SOFT LIGHT.







#### FISHERMAN 2377

MA