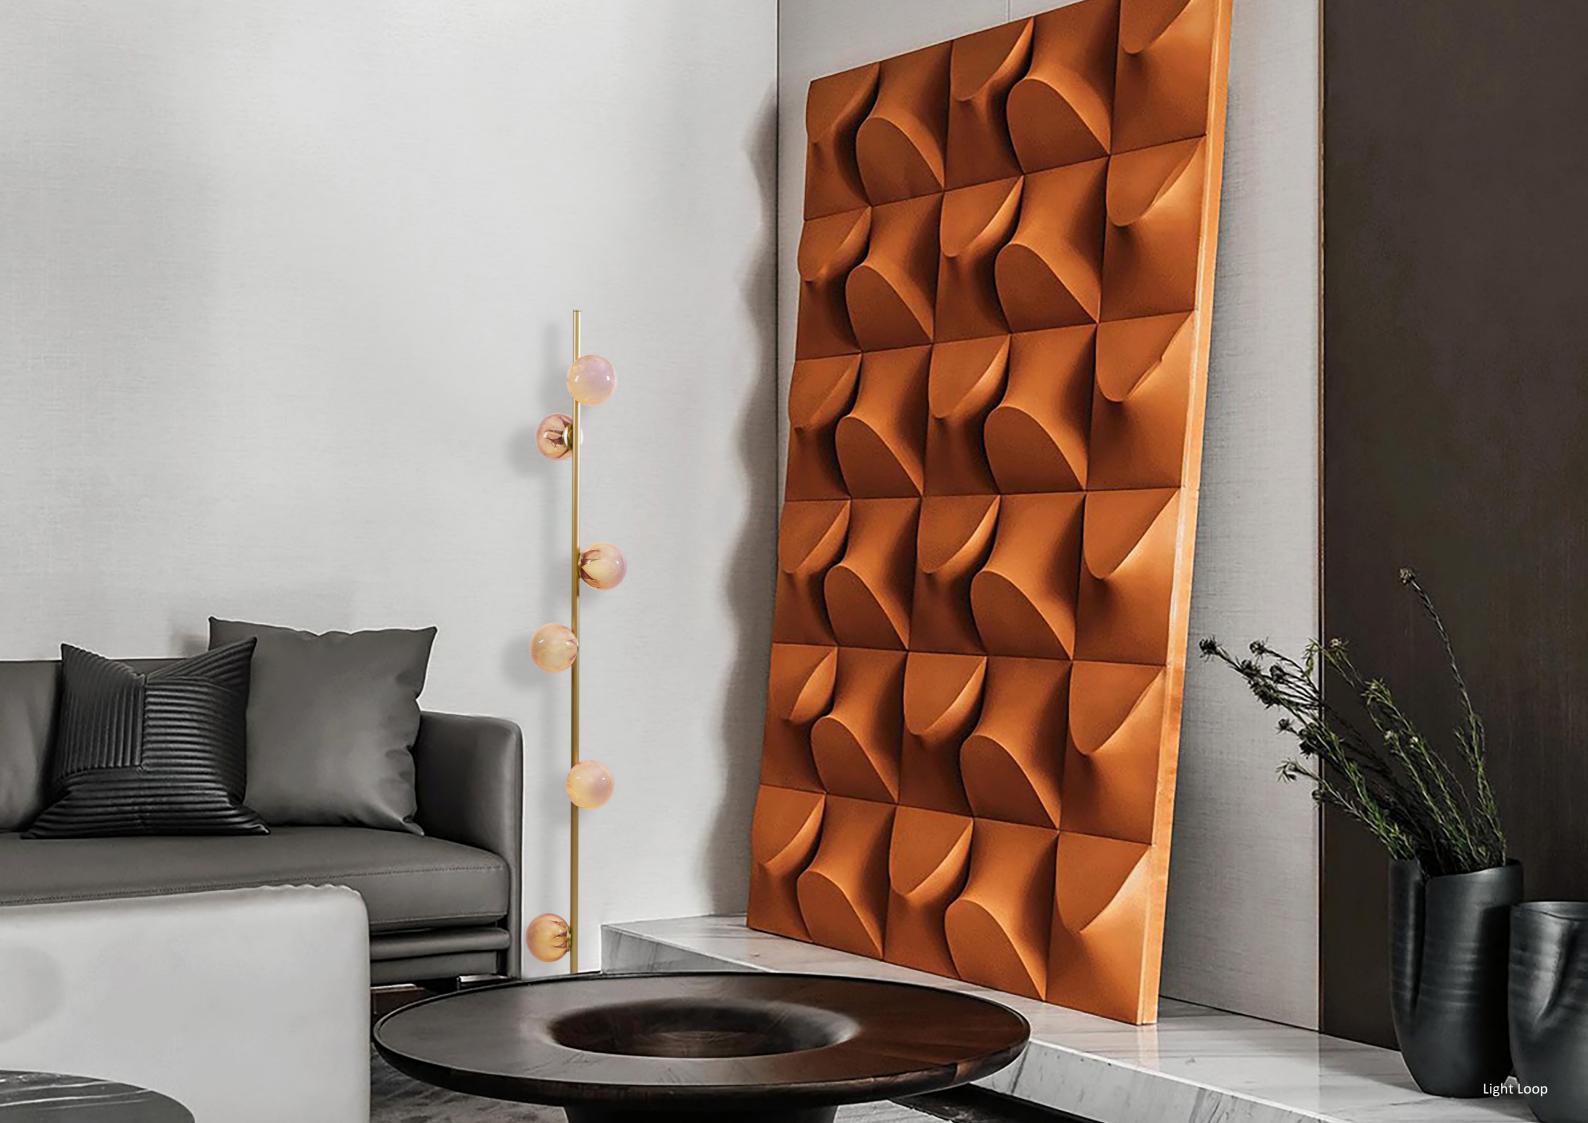

## WALL CLIP

MATERIAL COLORS

CARBON STEEL EARL GOLD/STONE GRAIN WHITE

THE AMBIENT LIGHTING AND THE EYE–CATCHING DECORATION ARE SUBTLY FILLED WITH THE WIDE WALLS TO THE SAME DEGREE, TURNING A BLANK WALL INTO A CANVAS FOR ARTWORKS.