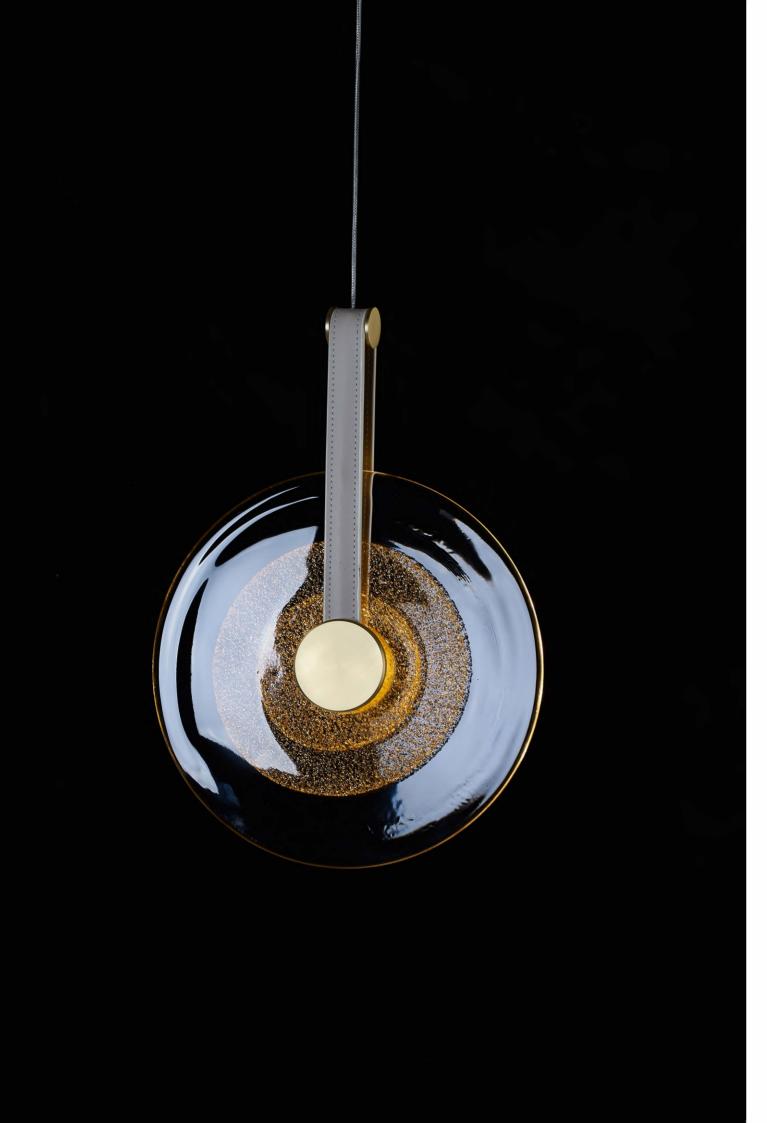

### DEBBIE 1282

MATERIAL COLORS

ALUMINUM ALLOY+CARBON STEEL+ LEATHER BRUSHED GOLD+DARK GRAY/WHITE

THE BODY OF THE LAMP IS POLISHED BY FINE ALUMINUM MATERIAL, AND THE SURFACE IS PASTED WITH DELICATE LEATHER, WITH EVEN AND BEAUTIFUL STITCHES, AND A MORE ARTISTIC FEELING. THE LIGHT EFFECT GATHERS INTO A CIRCLE AND GIVES A SOFT LIGHT COLOR. THERE IS NO BOLD MODELING, BUT IT EMBODIES A RATIONAL BEAUTY BY CONCISENESS.