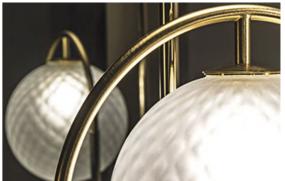

### HERON 1294

MATERIAL COLORS CARBON STEEL + MARBLE + GLASS SEMI–MATTE COPPER WIRE DRAWING + BLACK AND WHITE ROOT + MILK ACID

THE FLOOR LAMP HERON REPRESENTS AN ELEGANT SOLUTION IN THE MOST COMPLEX ENVIRONMENTS. THE LIGHT SPREADS THROUGH BLOWN GLASS BALLS, WHICH WAS ACHIEVED BY GLASS MASTERS IN VENICE USING THE "BALLOON" TECHNIQUE TO CREATE A THREE– DIMENSIONAL CROSS PATTERN ON THE SURFACE. THE SPHERE IS SUPPORTED BY TWO SHINY BRUSHED METAL COLUMNS OF DIFFERENT HEIGHTS, WHICH EXTEND FROM THE BASE OF THE POPLAR ROOT–LIKE TRAY TO THE TOP.