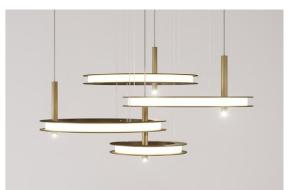

# FLOAT 1321 MATERIAL COLORS

CARBON STEEL/ACRYLIC MATTE FINISH

THERE IS MOVEMENT IN STILLNESS. AS IF THE WATER WERE FLOATING WITH THE WAVES AND THE STREAM WAS WINDING WITH THE MOUNTAIN.