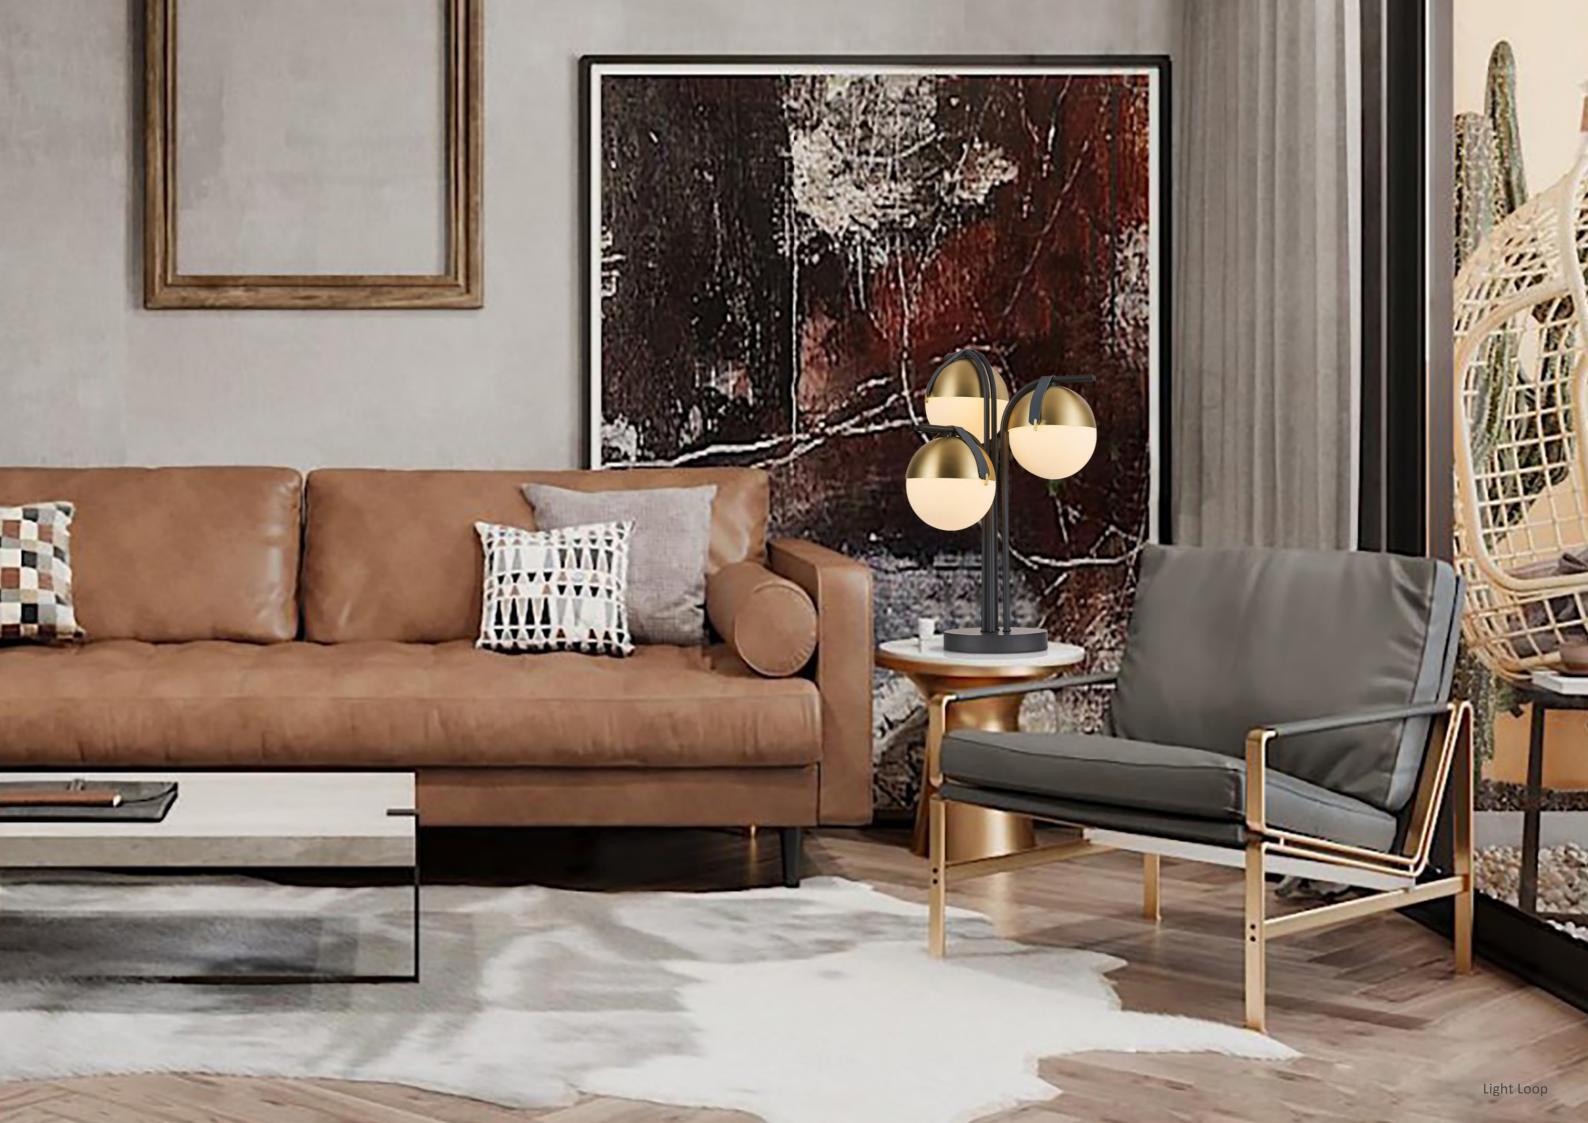

### HERON 1294

MATERIAL COLORS CARBON STEEL + MARBLE + GLASS SEMI–MATTE COPPER WIRE DRAWING + BLACK AND WHITE ROOT + MILK ACID

THE FLOOR LAMP HERON REPRESENTS AN ELEGANT SOLUTION IN THE MOST COMPLEX ENVIRONMENTS. THE LIGHT SPREADS THROUGH BLOWN GLASS BALLS, WHICH WAS ACHIEVED BY GLASS MASTERS IN VENICE USING THE "BALLOON" TECHNIQUE TO CREATE A THREE– DIMENSIONAL CROSS PATTERN ON THE SURFACE. THE SPHERE IS SUPPORTED BY TWO SHINY BRUSHED METAL COLUMNS OF DIFFERENT HEIGHTS, WHICH EXTEND FROM THE BASE OF THE POPLAR ROOT–LIKE TRAY TO THE TOP.