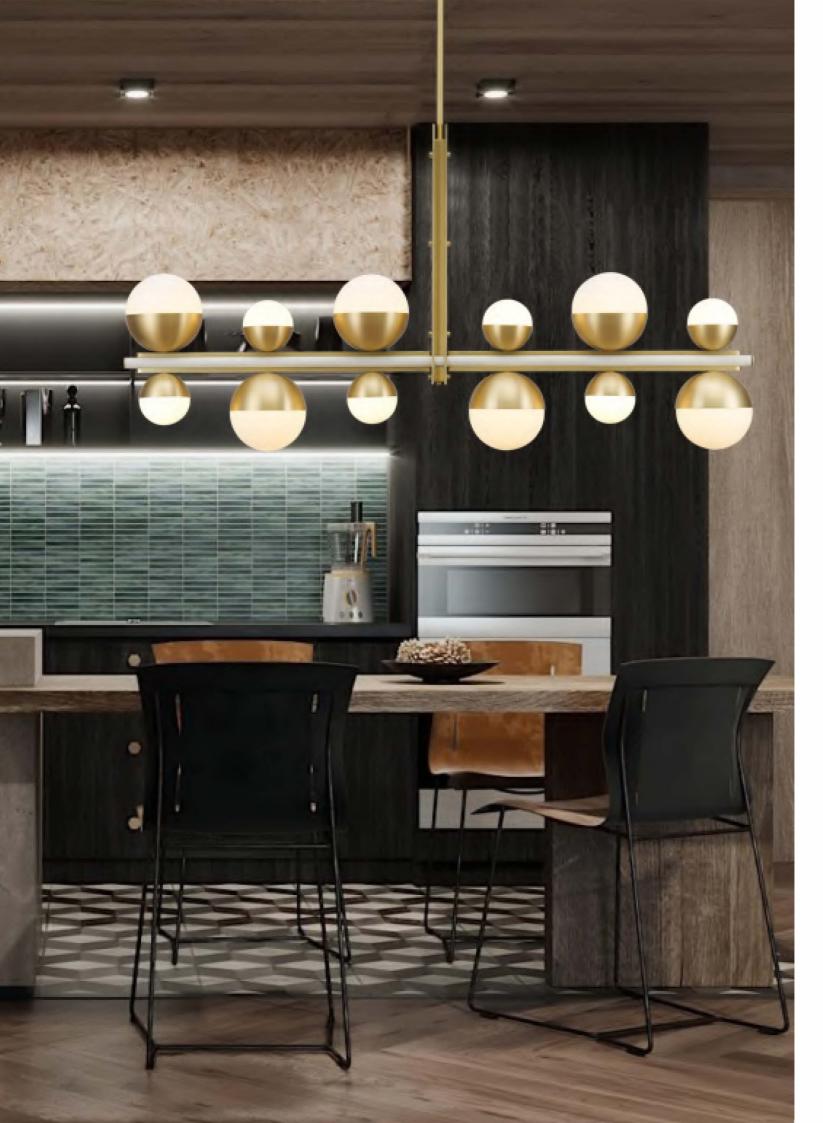

# SHADE 1323

MATERIAL COLORS

STAINLESS STEEL/ACRYLIC SHALLOW TITANIUM GOLD/TRANSPARENT RIPPLE

CHANDELIER SHADE, ABLE TO VALUE THE BEAUTY OF RECTANGULAR TABLES IN DINING AREAS, IS COMPOSED BY FIVE HANGING ELEMENTS.