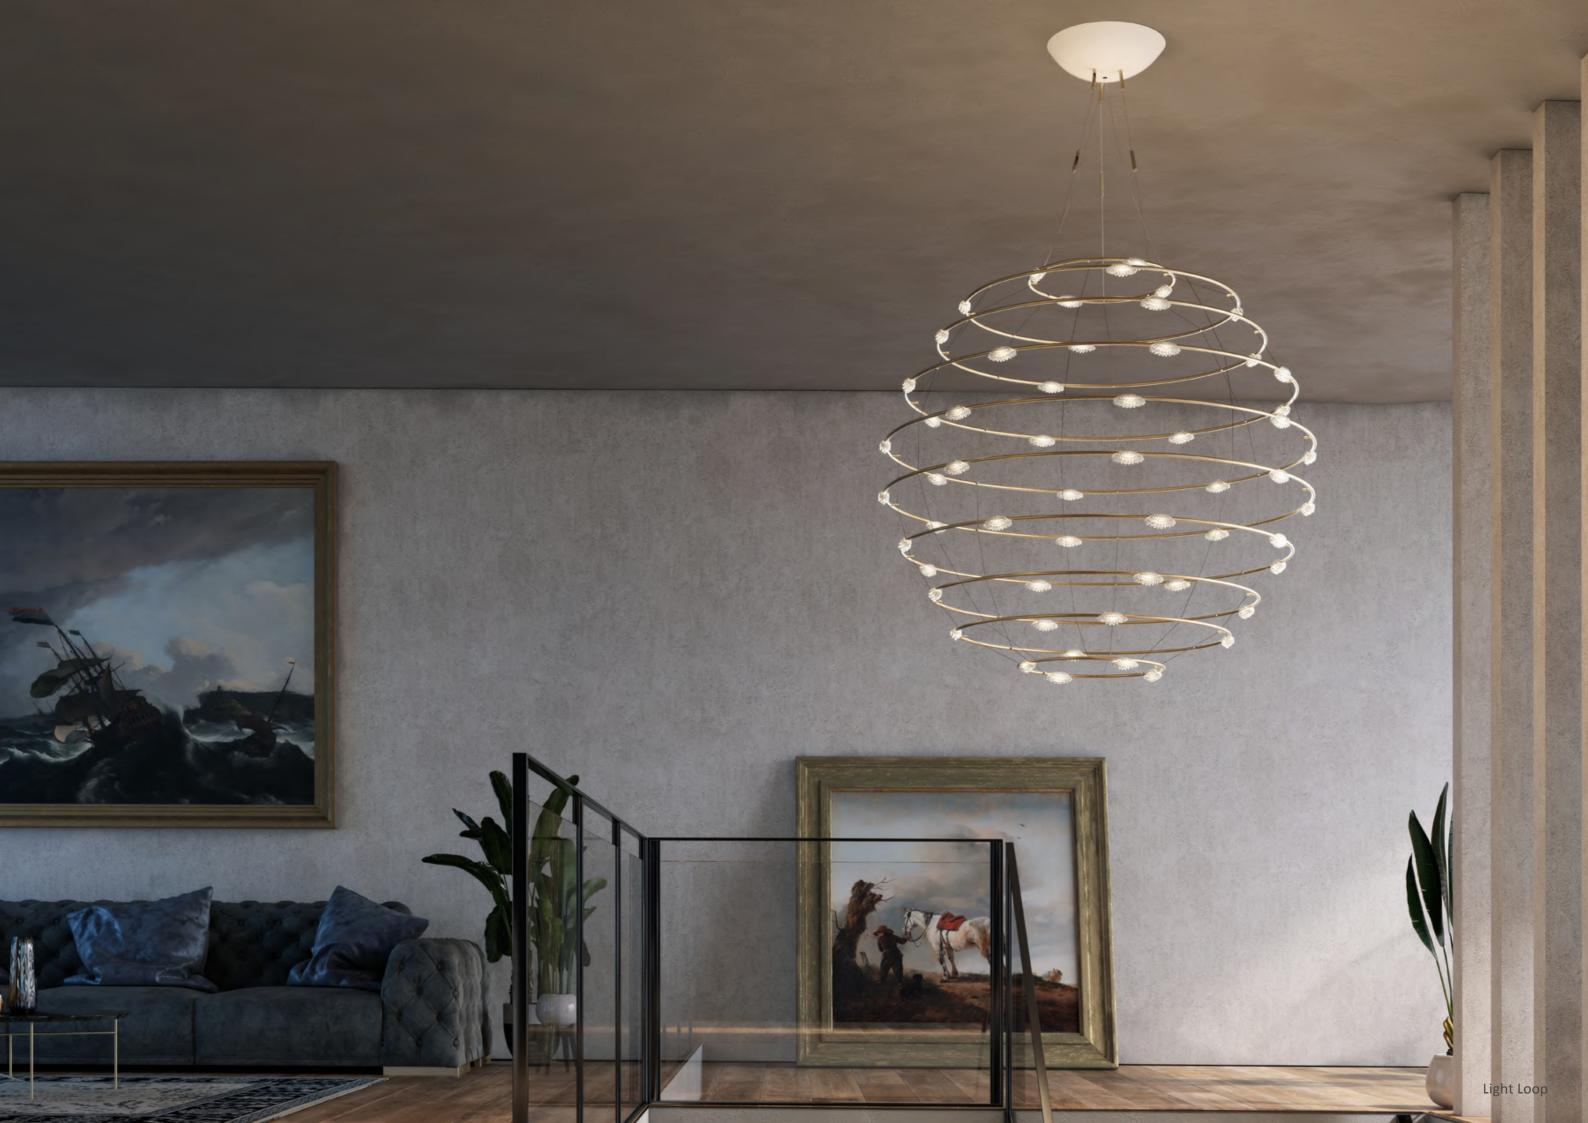

#### VINSON 1287

MATERIAL COLORS

ALUMINUM ALLOY + GLASS SEMI-MATTE COPPER BRUSHED/XIAMENG BLACK+MILK AND RED

MADE OF INTERLOCKING BRASS RINGS THAT CAN BE MAGNIFIED TO FORM LONG VERTICAL CHANDELIERS. THE CIRCLE IS THE SIMPLEST FORM, AND WE USE THE WHOLE COMBINATION OF RED AND WHITE MARBLES TO CREATE A STRIKING VERTICAL DECORATION.