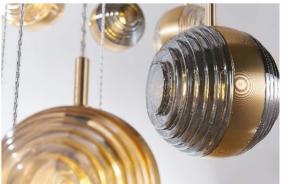

# ICE CRYSTAL 1295

MATERIAL COLORS

CARBON STEEL/ALUMINIUM ALLOY/CRYSTAL SEMI–DUMB COPPER WIRE DRAWING/TRANSPARENT

CLUSTERS OF FROZEN ICE CRYSTALS ARE EITHER BUDDING OR BLOOMING, GIVING THEM A MORE DISTINCT SENSE OF LAYERING AND THREE–DIMENSIONALITY.

# DARK & BRIGHT STAR 1297

MATERIAL COLORS

CARBON STEEL/ALUMINIUM ALLOY/GLASS DRAWN GOLD/CLEAR LIGHT/SOOT/AMBER/ACID WASH

LIKE DISTANT STARS, THE "DARK AND BRIGHT STARS" SERIES IS CHARACTERIZED BY A COMBINATION OF SEEMINGLY INCOMPATIBLE CONTRASTS.

# KENDAMA 1317

MATERIAL COLORS

CARBON STEEL/ALUMINIUM ALLOY/GLASS SEMI–DUMB COPPER WIRE DRAWING /PRINCE GREY CLEAR LIGHT/AMBER/SOOT

A RANGE OF LAMPS WHOSE COMPOSITION IS FREE, LIKE THE GAME THAT INSPIRED THEIR DESIGN. OFFERED IN A VARIETY OF COMBINATIONS, THEY ALL SHARE THREE COMPONENTS: A STEM, A CONE AND A SPHERE.