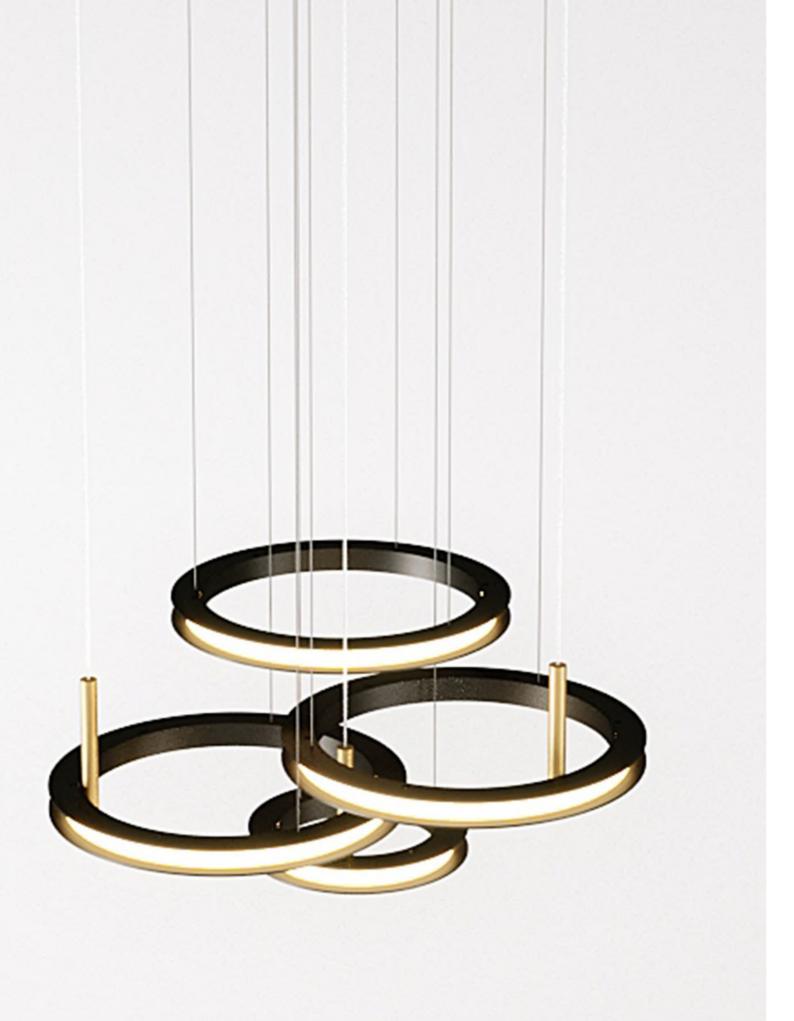

# FLOAT 1321 MATERIAL COLORS

CARBON STEEL/ACRYLIC MATTE FINISH

THERE IS MOVEMENT IN STILLNESS. AS IF THE WATER WERE FLOATING WITH THE WAVES AND THE STREAM WAS WINDING WITH THE MOUNTAIN.