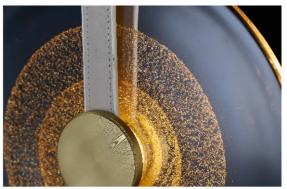

### DEBBIE 1282

MATERIAL COLORS

ALUMINUM ALLOY+CARBON STEEL+ LEATHER BRUSHED GOLD+DARK GRAY/WHITE

THE BODY OF THE LAMP IS POLISHED BY FINE ALUMINUM MATERIAL, AND THE SURFACE IS PASTED WITH DELICATE LEATHER, WITH EVEN AND BEAUTIFUL STITCHES, AND A MORE ARTISTIC FEELING. THE LIGHT EFFECT GATHERS INTO A CIRCLE AND GIVES A SOFT LIGHT COLOR. THERE IS NO BOLD MODELING, BUT IT EMBODIES A RATIONAL BEAUTY BY CONCISENESS.