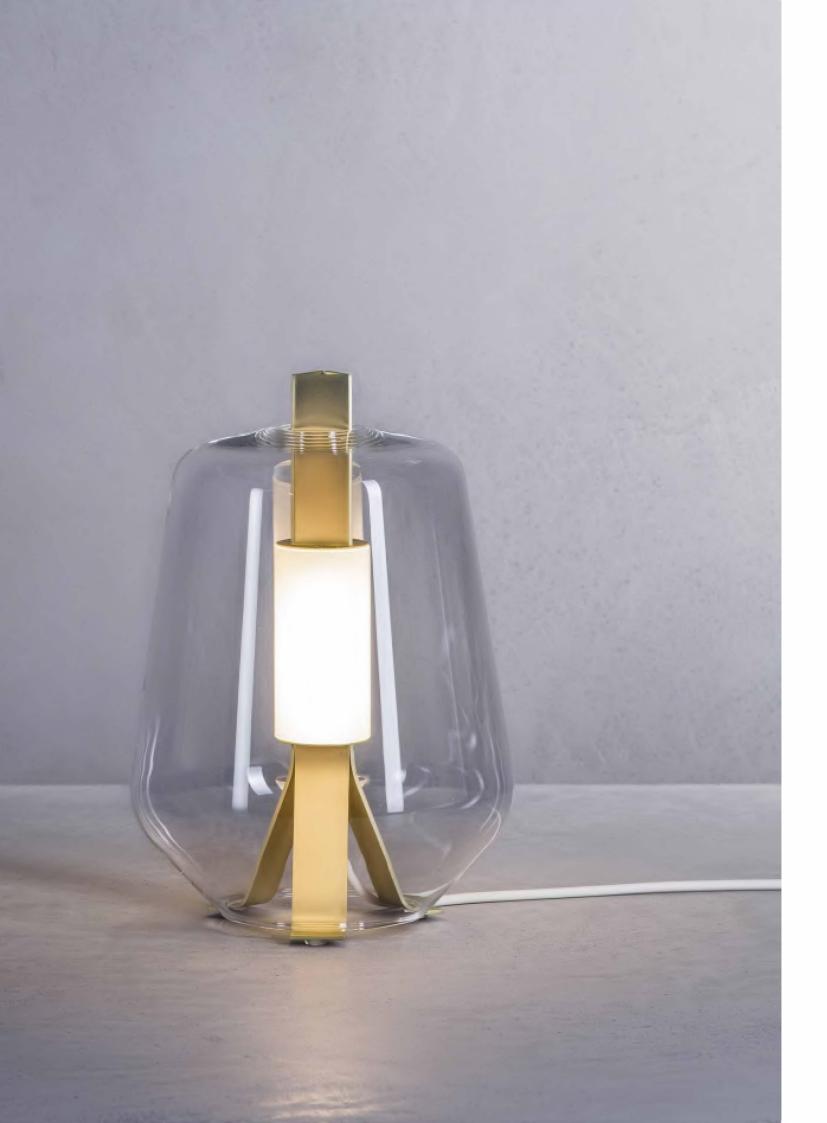

### ERIC 1307

MATERIAL COLORS

CARBON STEEL + COPPER + GLASS SEMI–MATTE COPPER BRUSHED + CLEAR SET OF PURPLE JADE

A WHITE GLASS MOIL IS CAPTURED INSIDE A FINE COPPER MESH BASKET AND THEN PLUNGED INTO HOT CLEAR GLASS. AIR IS BLOWN INTO THE MATRIX TO GENTLY PUSH THE WHITE GLASS THROUGH THE MESH, CREATING A DELICATE PILLOWED FORM THAT IS SUSPENDED INSIDE THE THICK OUTER LAYER OF CLEAR GLASS.

#### ERIC 1307

MATERIAL COLORS

CARBON STEEL + COPPER + GLASS SEMI–MATTE COPPER BRUSHED + CLEAR SET OF PURPLE JADE

A WHITE GLASS MOIL IS CAPTURED INSIDE A FINE COPPER MESH BASKET AND THEN PLUNGED INTO HOT CLEAR GLASS. AIR IS BLOWN INTO THE MATRIX TO GENTLY PUSH THE WHITE GLASS THROUGH THE MESH, CREATING A DELICATE PILLOWED FORM THAT IS SUSPENDED INSIDE THE THICK OUTER LAYER OF CLEAR GLASS.