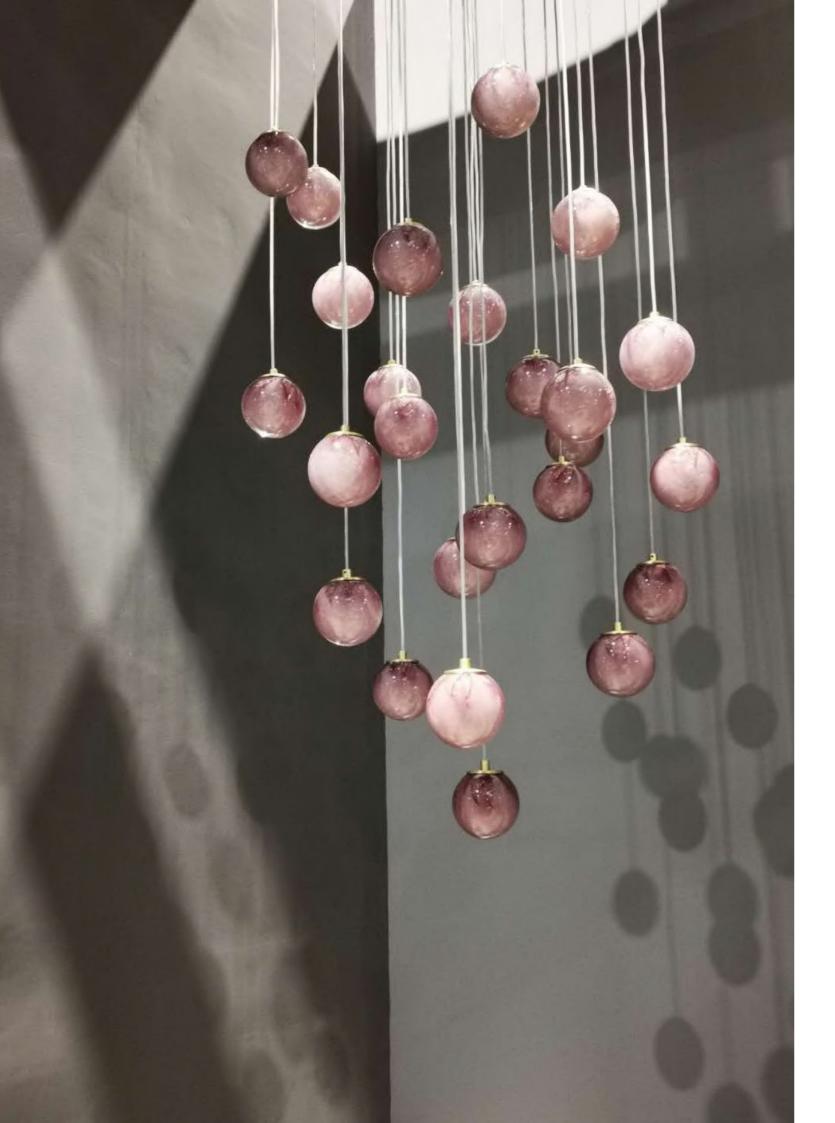

### BUBBLES 1305

MATERIAL COLORS CARBON STEEL + ALUMINUM ALLOY + GLASS SEMI–MATTE COPPER BRUSHED + CLEAR LIGHT / SOOT / GOLD

FANTASTIC AND COLORFUL BUBBLES FLY FREELY, SOMETIMES RISING AND SOMETIMES LANDING.