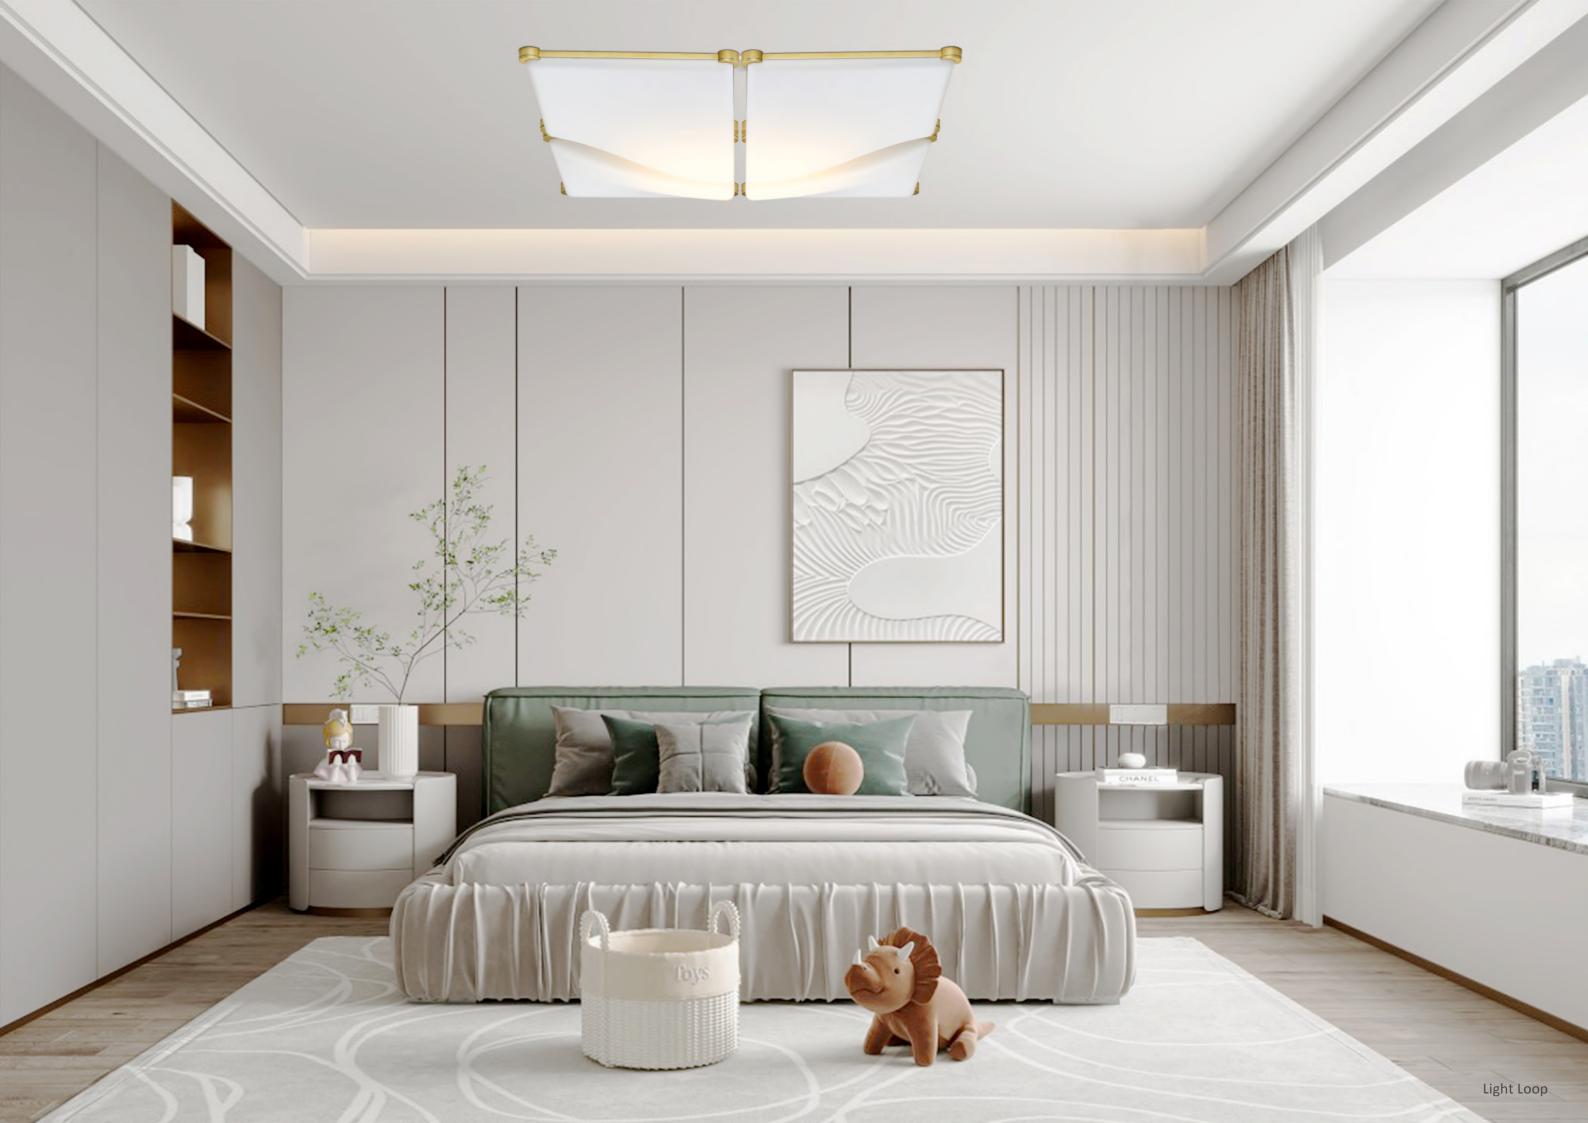

## WALL CLIP

MATERIAL COLORS

CARBON STEEL EARL GOLD/STONE GRAIN WHITE

THE AMBIENT LIGHTING AND THE EYE–CATCHING DECORATION ARE SUBTLY FILLED WITH THE WIDE WALLS TO THE SAME DEGREE, TURNING A BLANK WALL INTO A CANVAS FOR ARTWORKS.