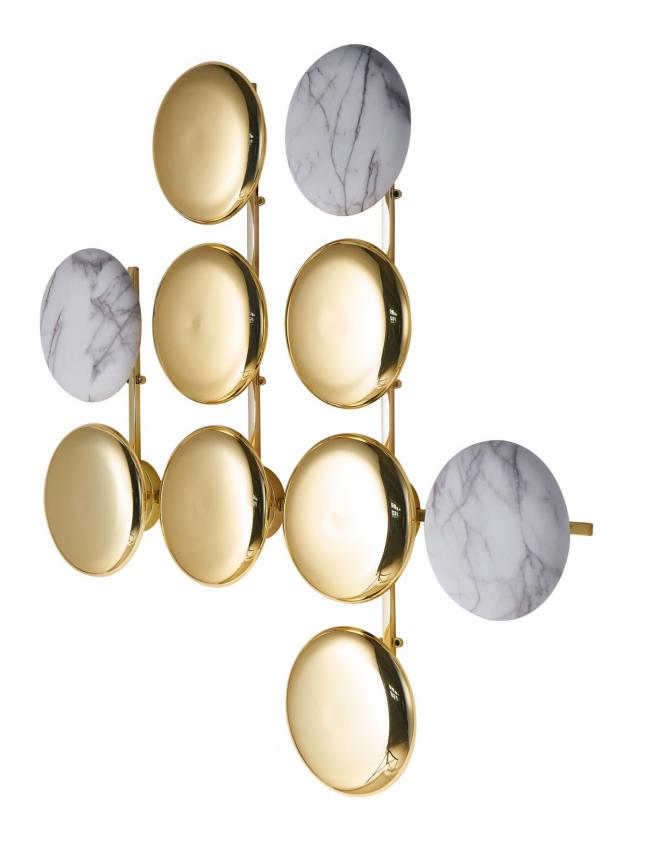

### **GOLDEN DISC** 1312

MATERIAL COLORS

IT IS AS IF THE LIFE FORCE ORIGINALLY FORMED IN THE UNIVERSE IS SURROUNDED BY GOLDEN LIGHT.

### CARBON STEEL + ALUMINUM ALLOY + HANDMADE GLASS SEMI–MATTE COPPER WIRE DRAWING+TRANSPARENT SET OF GOLD