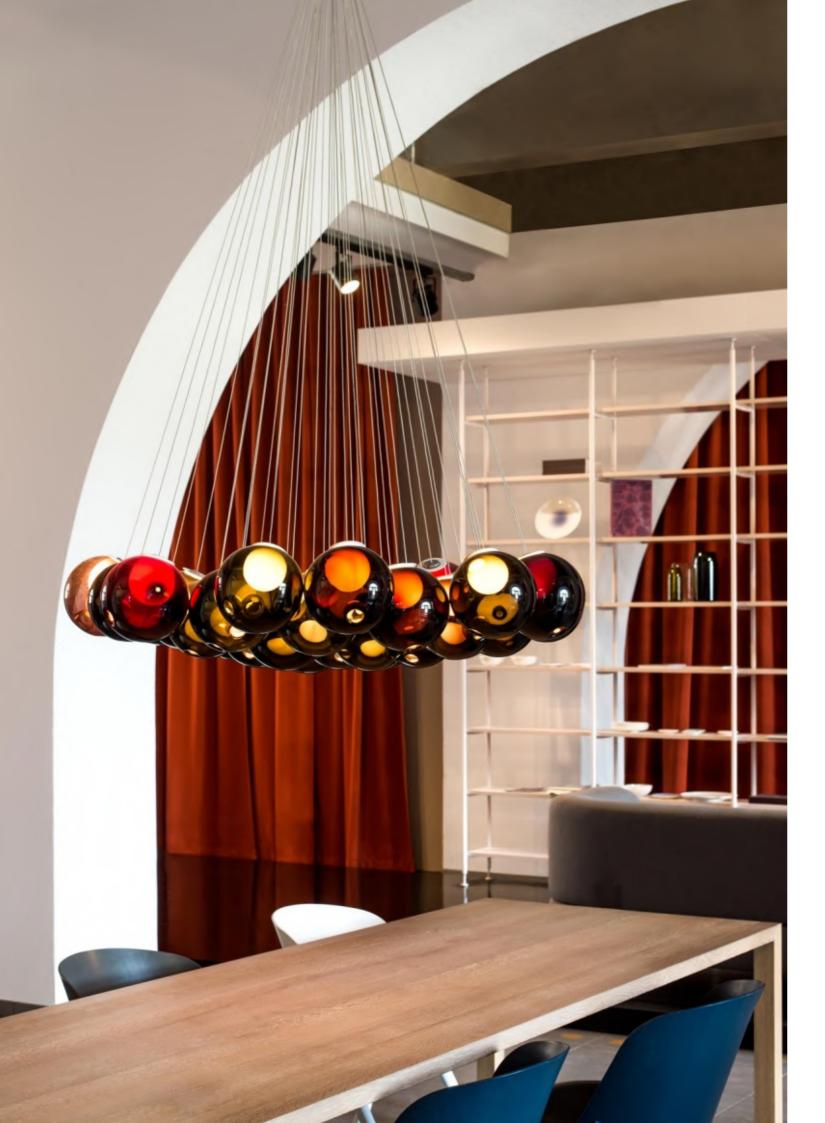

### BUBBLES 1305

MATERIAL COLORS CARBON STEEL + ALUMINUM ALLOY + GLASS SEMI–MATTE COPPER BRUSHED + CLEAR LIGHT / SOOT / GOLD

FANTASTIC AND COLORFUL BUBBLES FLY FREELY, SOMETIMES RISING AND SOMETIMES LANDING.