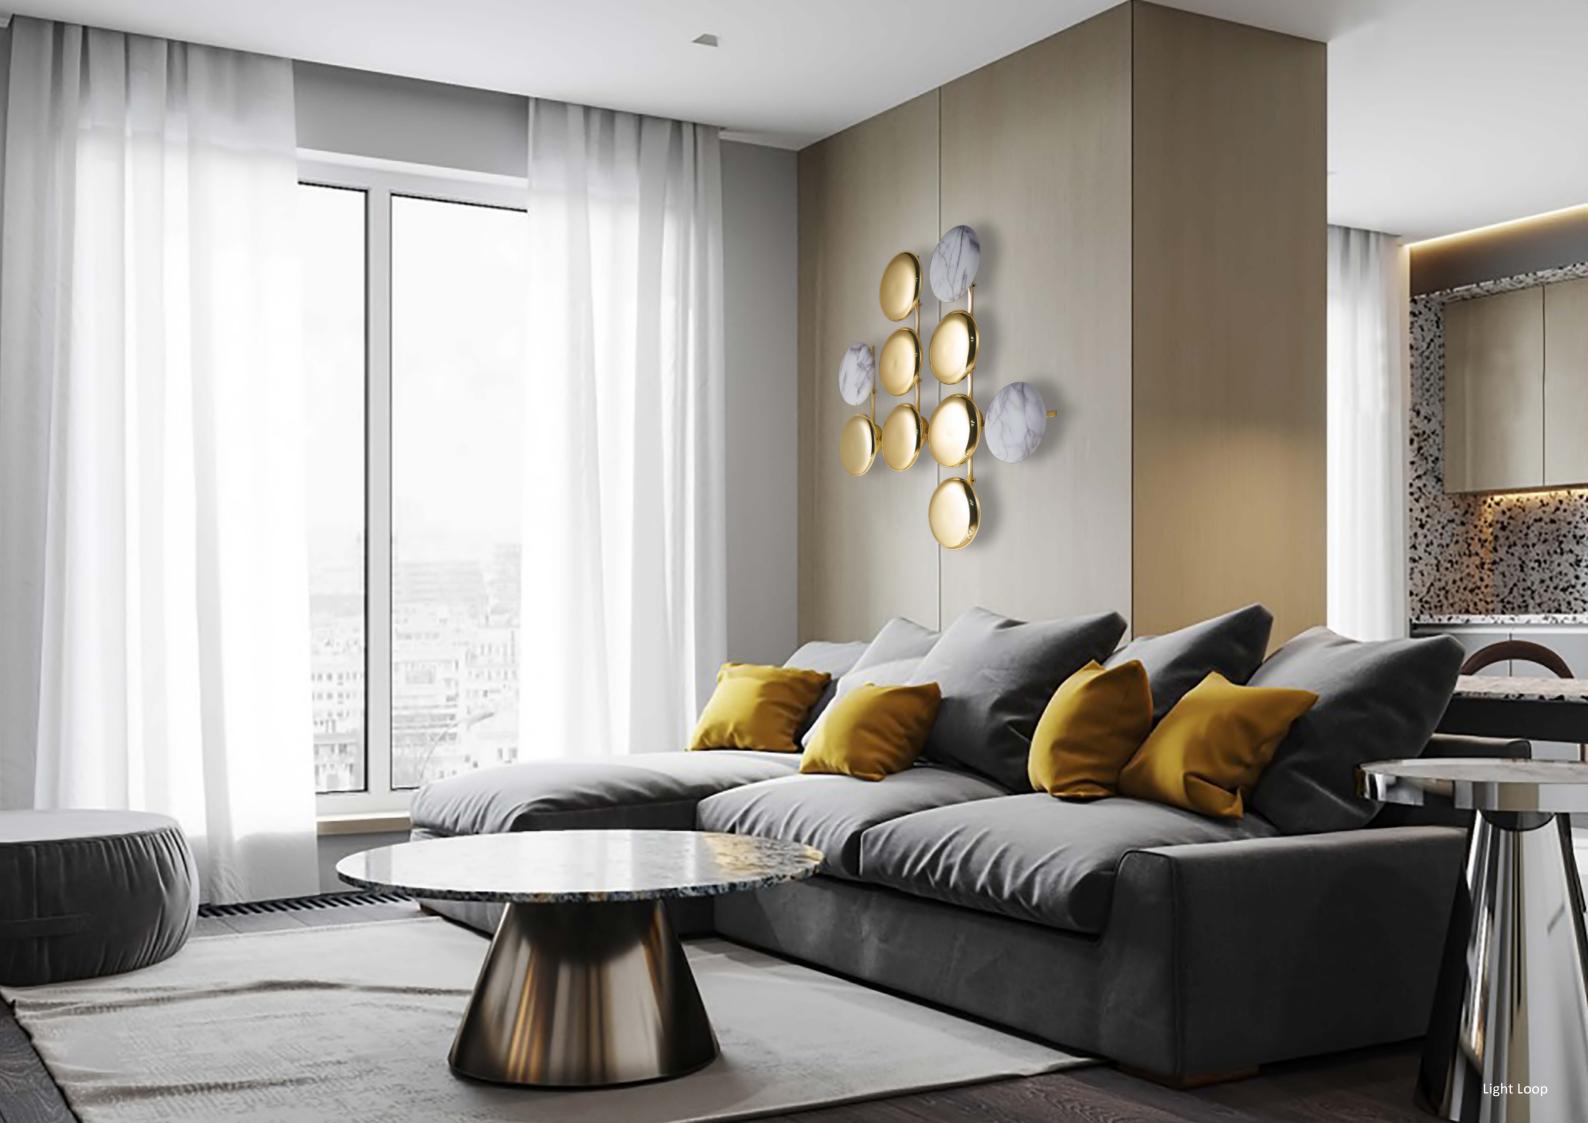

## WALL CLIP

MATERIAL COLORS

CARBON STEEL EARL GOLD/STONE GRAIN WHITE

THE AMBIENT LIGHTING AND THE EYE–CATCHING DECORATION ARE SUBTLY FILLED WITH THE WIDE WALLS TO THE SAME DEGREE, TURNING A BLANK WALL INTO A CANVAS FOR ARTWORKS.