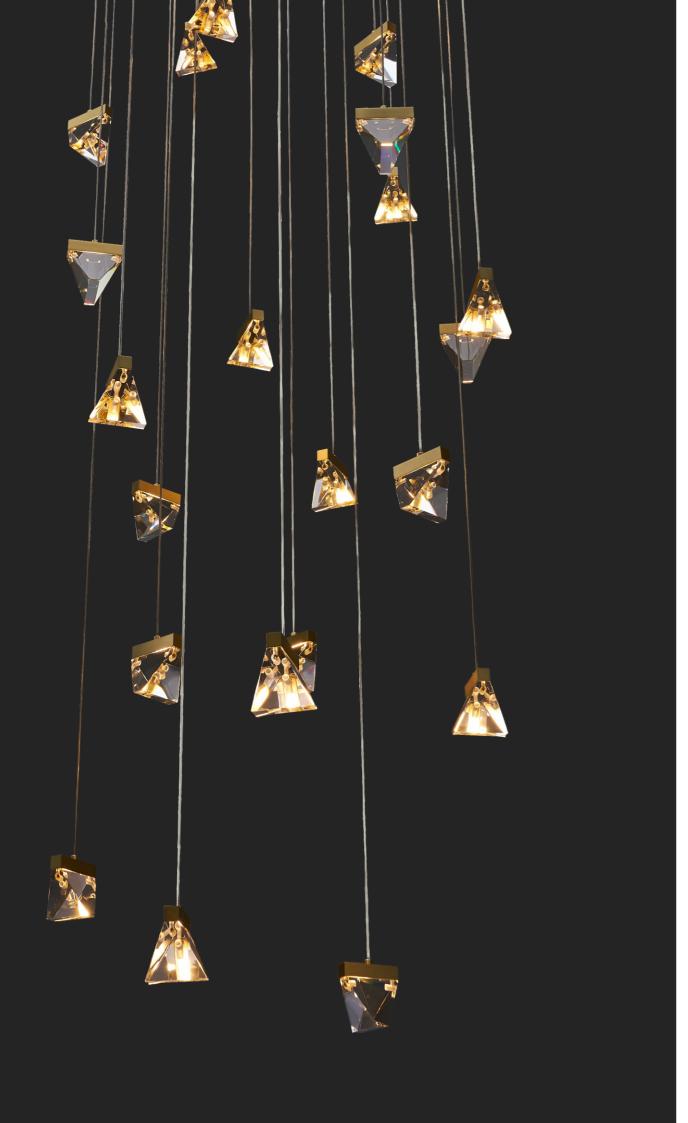

# ICE CRYSTAL 1295

MATERIAL COLORS

CARBON STEEL/ALUMINIUM ALLOY/CRYSTAL SEMI–DUMB COPPER WIRE DRAWING/TRANSPARENT

CLUSTERS OF FROZEN ICE CRYSTALS ARE EITHER BUDDING OR BLOOMING, GIVING THEM A MORE DISTINCT SENSE OF LAYERING AND THREE–DIMENSIONALITY.