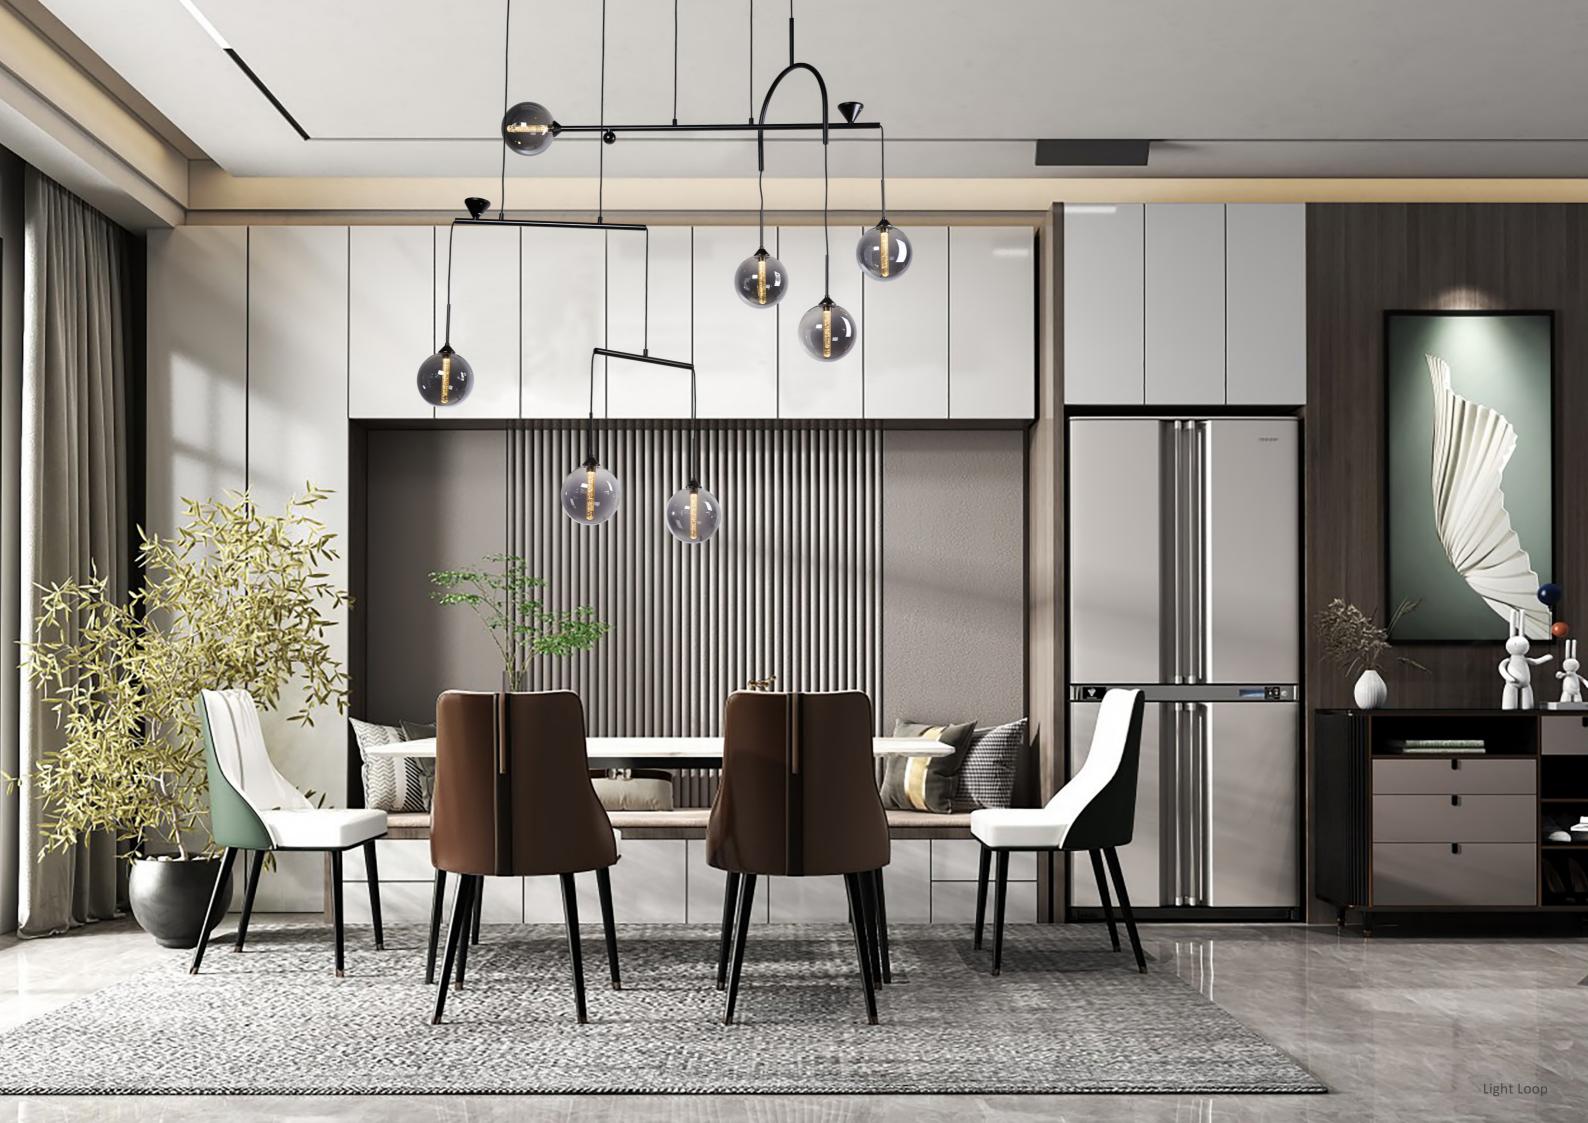

# KENDAMA 1317

MATERIAL COLORS

CARBON STEEL/ALUMINIUM ALLOY/GLASS SEMI–DUMB COPPER WIRE DRAWING /PRINCE GREY CLEAR LIGHT/AMBER/SOOT

A RANGE OF LAMPS WHOSE COMPOSITION IS FREE, LIKE THE GAME THAT INSPIRED THEIR DESIGN. OFFERED IN A VARIETY OF COMBINATIONS, THEY ALL SHARE THREE COMPONENTS: A STEM, A CONE AND A SPHERE.