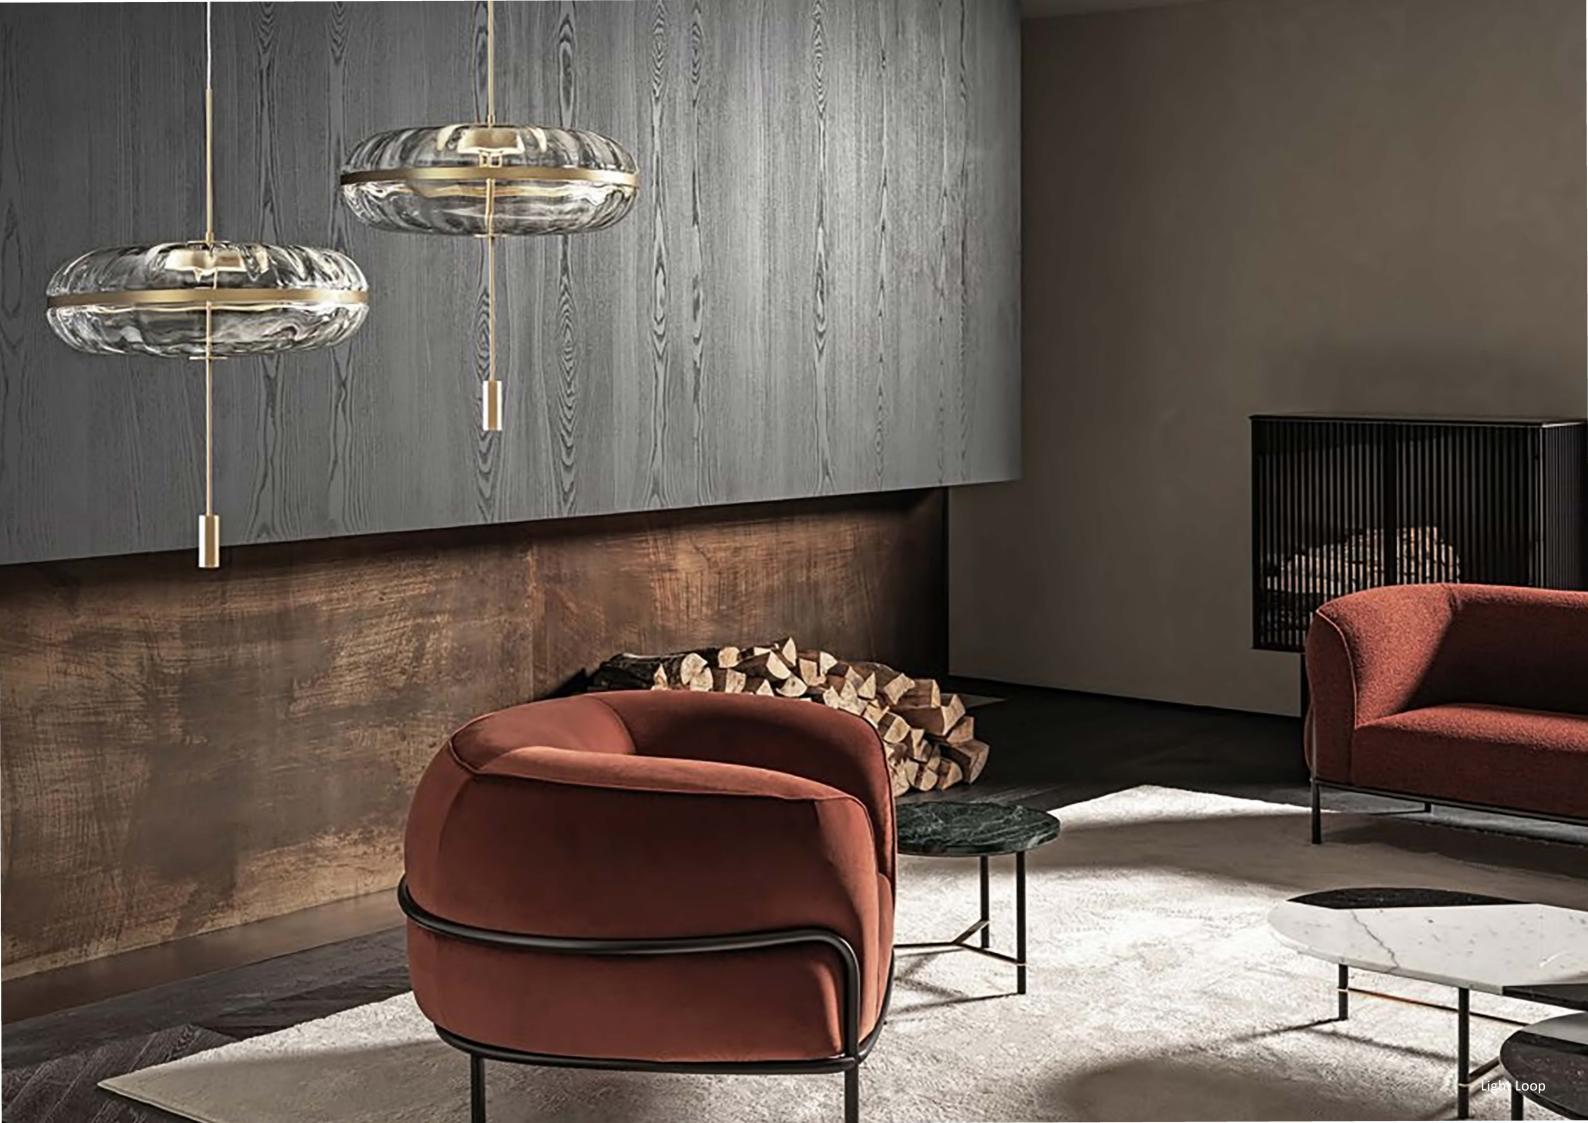

### DEWDROPS 1293

MATERIAL COLORS CARBON STEEL + ALUMINUM ALLOY + GLASS SEMI–MATTE COPPER BRUSHED/PRINCE ASH+CLEAR/AMBER/SMOKY ASH

IN THE MIDSUMMER NIGHT, THE DEWDROPS HANGING ON THE GRASS BLADES WERE ILLUMINATED BY THE FAINT MOONLIGHT.