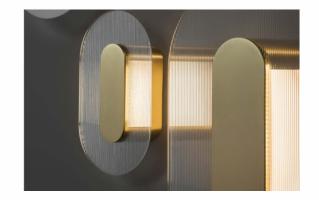

## WALL CLIP

MATERIAL COLORS

CARBON STEEL EARL GOLD/STONE GRAIN WHITE

THE AMBIENT LIGHTING AND THE EYE–CATCHING DECORATION ARE SUBTLY FILLED WITH THE WIDE WALLS TO THE SAME DEGREE, TURNING A BLANK WALL INTO A CANVAS FOR ARTWORKS.