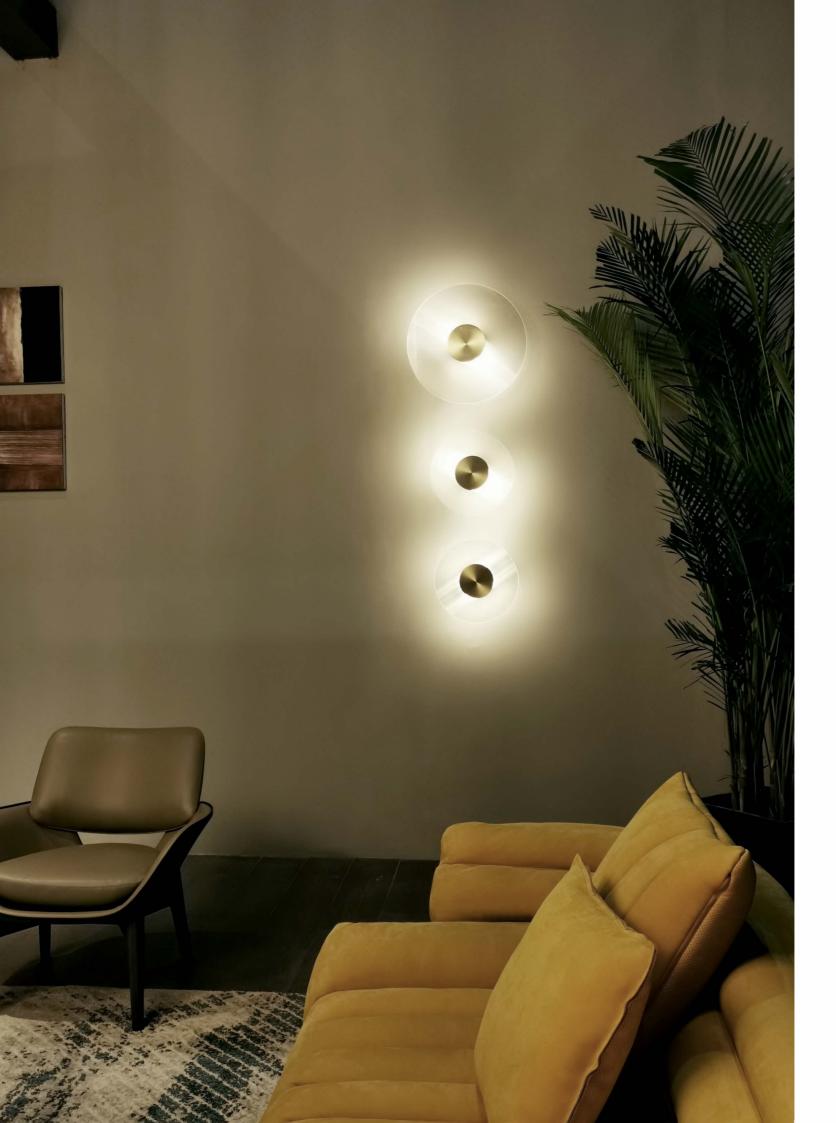

### **ADLER** 1298

MATERIAL COLORS CARBON STEEL + ALUMINUM ALLOY BRUSHED SEMI–MATTE COPPER / PRINCE GREY + BRUSHED SEMI–MATTE COPPER

THERE IS A DISC ON THE FRONT, WHICH ENHANCES THE CONTRAST OF COLORS IN A SIMPLE GRAPHICAL WAY, GIVING THE ILLUSION OF ACHIEVING A PERFECT BALANCE ON THE SURFACE. THIS IS BECAUSE THE THIN LIGHT SOURCE EMITS OBLIQUE LIGHT INSIDE.