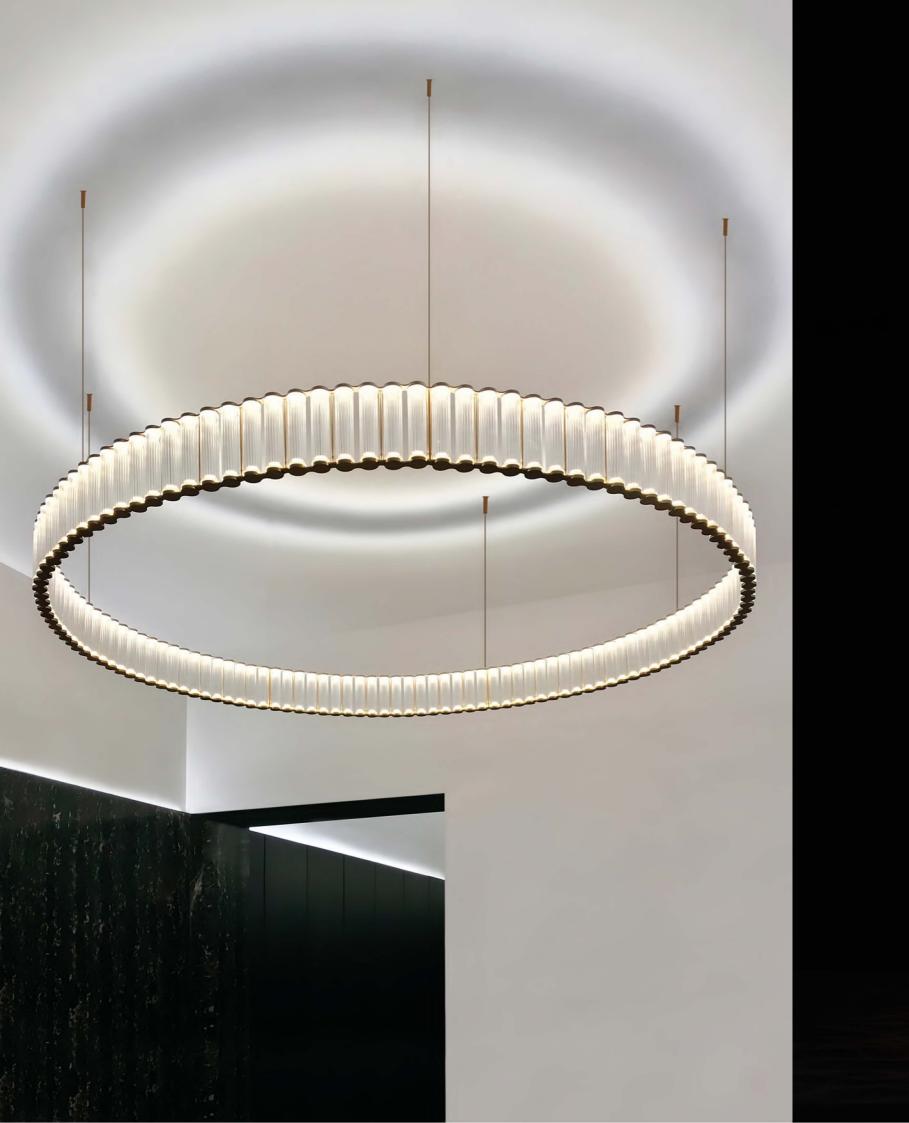

## WALL CLIP

MATERIAL COLORS

CARBON STEEL EARL GOLD/STONE GRAIN WHITE

THE AMBIENT LIGHTING AND THE EYE–CATCHING DECORATION ARE SUBTLY FILLED WITH THE WIDE WALLS TO THE SAME DEGREE, TURNING A BLANK WALL INTO A CANVAS FOR ARTWORKS.