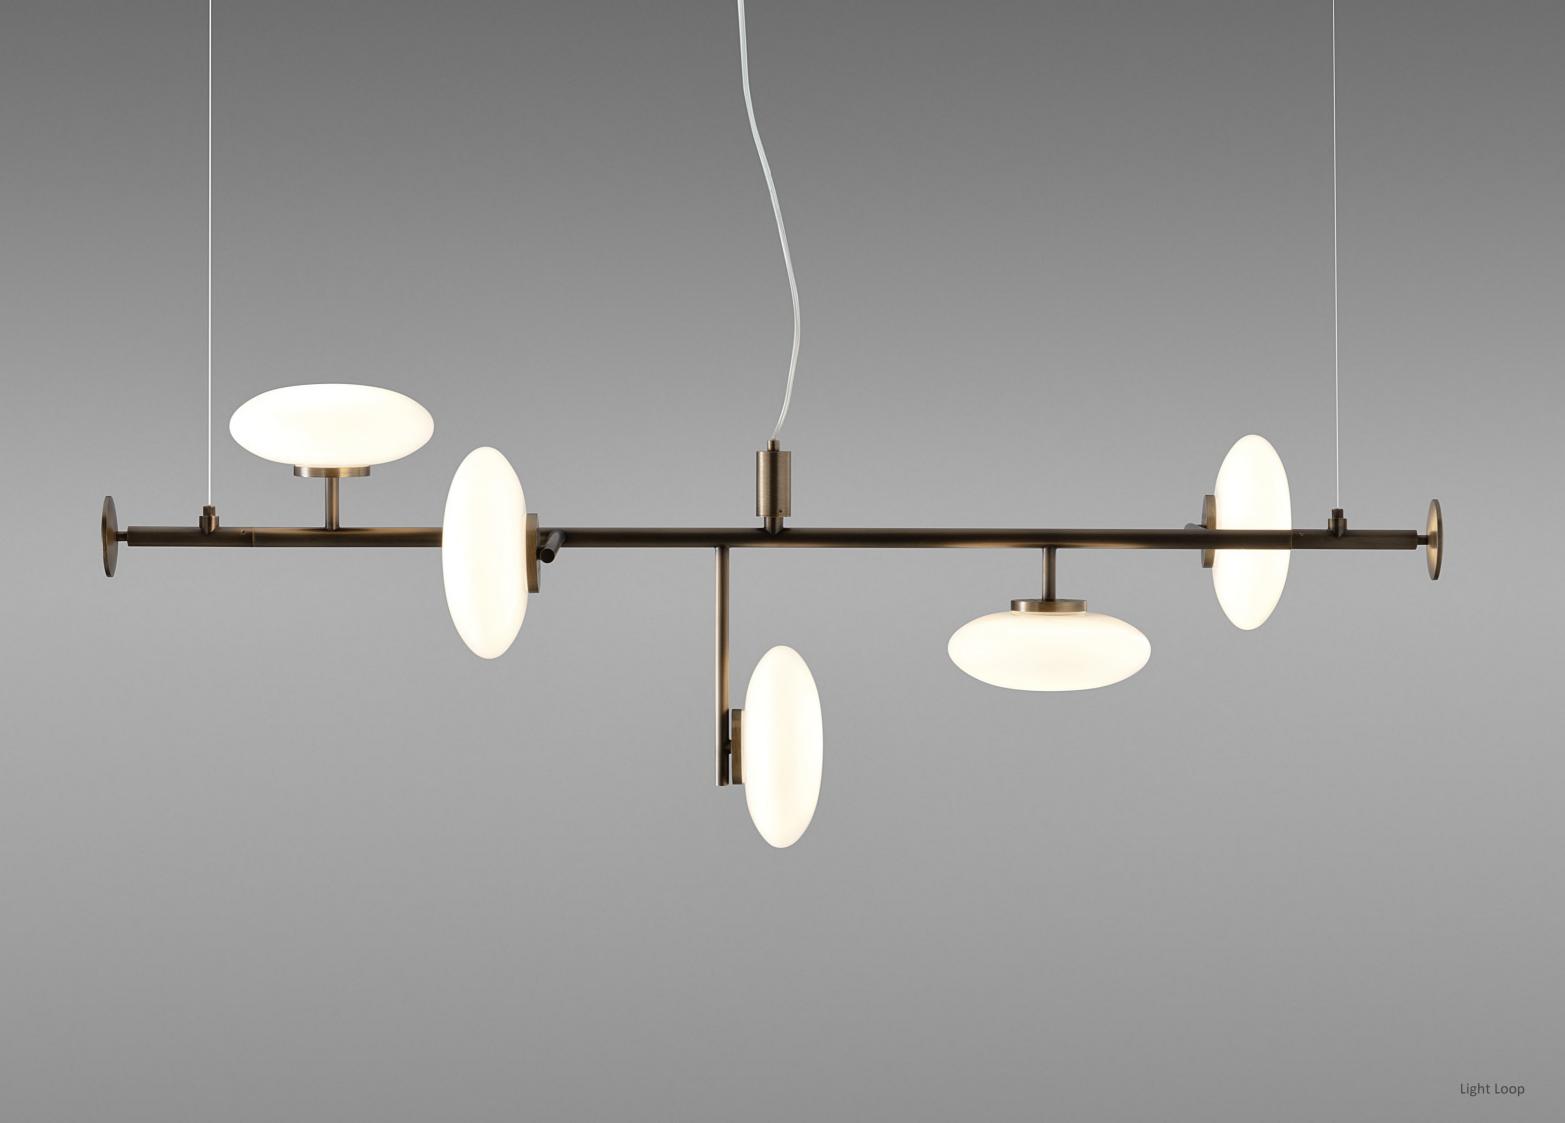

### **ADLER** 1298

MATERIAL COLORS CARBON STEEL + ALUMINUM ALLOY BRUSHED SEMI–MATTE COPPER / PRINCE GREY + BRUSHED SEMI–MATTE COPPER

THERE IS A DISC ON THE FRONT, WHICH ENHANCES THE CONTRAST OF COLORS IN A SIMPLE GRAPHICAL WAY, GIVING THE ILLUSION OF ACHIEVING A PERFECT BALANCE ON THE SURFACE. THIS IS BECAUSE THE THIN LIGHT SOURCE EMITS OBLIQUE LIGHT INSIDE.