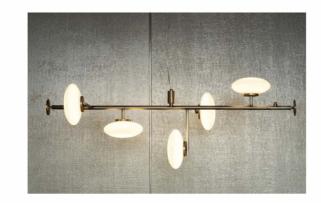

### **ADLER** 1298

MATERIAL COLORS CARBON STEEL + ALUMINUM ALLOY BRUSHED SEMI–MATTE COPPER / PRINCE GREY + BRUSHED SEMI–MATTE COPPER

THERE IS A DISC ON THE FRONT, WHICH ENHANCES THE CONTRAST OF COLORS IN A SIMPLE GRAPHICAL WAY, GIVING THE ILLUSION OF ACHIEVING A PERFECT BALANCE ON THE SURFACE. THIS IS BECAUSE THE THIN LIGHT SOURCE EMITS OBLIQUE LIGHT INSIDE.