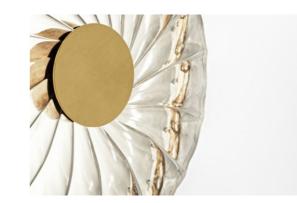

## JOLIE 1117

MATERIAL COLORS

CARBON STEEL + ALUMINUM ALLOY + GLASS SEMI–MATTE COPPER BRUSHED + TRANSPARENT

THE SIMPLE SPHERICAL SHAPE PROVIDES A LOW–KEY EMPHASIS, WITH LIGHT PASSING THROUGH THE GLASS LAMPSHADE, WITH BRIGHT SUNBURST SHADOWS AND LIGHT RADIATING THROUGH THE

### JOLIE 1117

MATERIAL COLORS

CARBON STEEL + ALUMINUM ALLOY + GLASS SEMI–MATTE COPPER BRUSHED + TRANSPARENT

THE SIMPLE SPHERICAL SHAPE PROVIDES A LOW–KEY EMPHASIS, WITH LIGHT PASSING THROUGH THE GLASS LAMPSHADE, WITH BRIGHT SUNBURST SHADOWS AND LIGHT RADIATING THROUGH THE