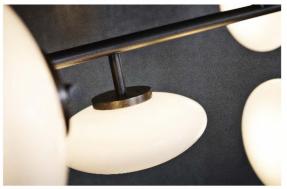

### **ADLER** 1298

MATERIAL COLORS CARBON STEEL + ALUMINUM ALLOY BRUSHED SEMI–MATTE COPPER / PRINCE GREY + BRUSHED SEMI–MATTE COPPER

THERE IS A DISC ON THE FRONT, WHICH ENHANCES THE CONTRAST OF COLORS IN A SIMPLE GRAPHICAL WAY, GIVING THE ILLUSION OF ACHIEVING A PERFECT BALANCE ON THE SURFACE. THIS IS BECAUSE THE THIN LIGHT SOURCE EMITS OBLIQUE LIGHT INSIDE.