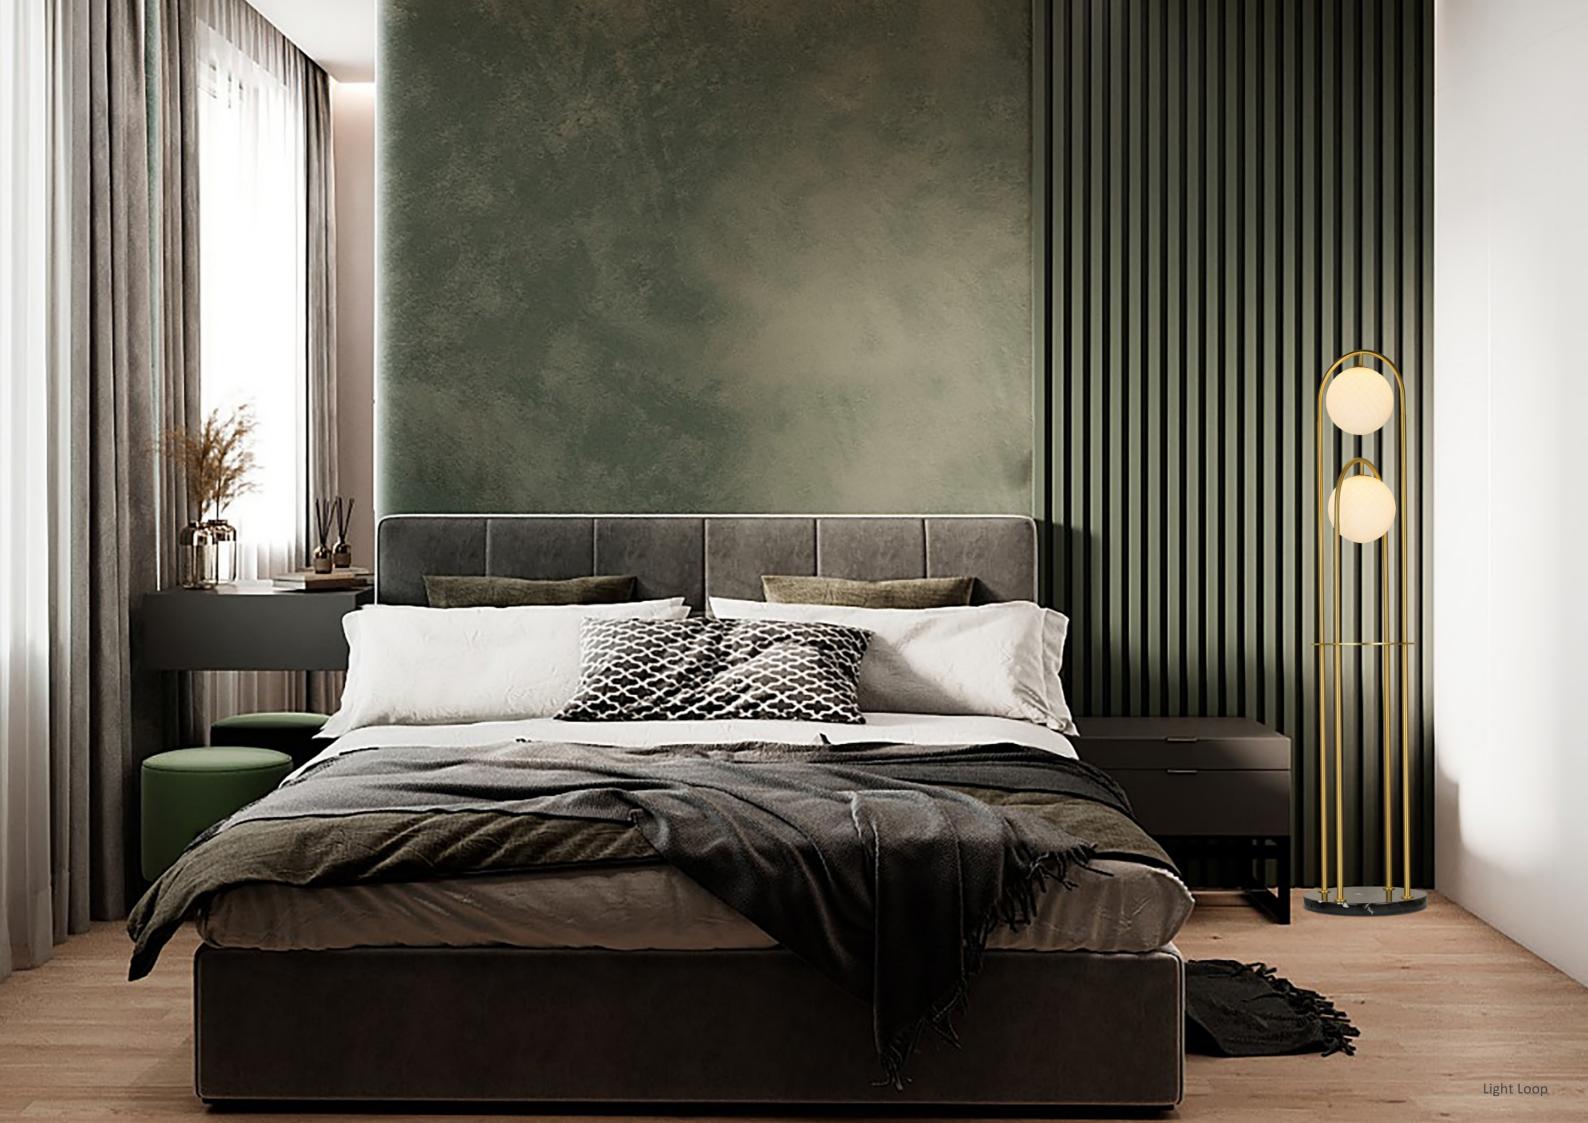

### HERON 1294

MATERIAL COLORS CARBON STEEL + MARBLE + GLASS SEMI–MATTE COPPER WIRE DRAWING + BLACK AND WHITE ROOT + MILK ACID

THE FLOOR LAMP HERON REPRESENTS AN ELEGANT SOLUTION IN THE MOST COMPLEX ENVIRONMENTS. THE LIGHT SPREADS THROUGH BLOWN GLASS BALLS, WHICH WAS ACHIEVED BY GLASS MASTERS IN VENICE USING THE "BALLOON" TECHNIQUE TO CREATE A THREE– DIMENSIONAL CROSS PATTERN ON THE SURFACE. THE SPHERE IS SUPPORTED BY TWO SHINY BRUSHED METAL COLUMNS OF DIFFERENT HEIGHTS, WHICH EXTEND FROM THE BASE OF THE POPLAR ROOT–LIKE TRAY TO THE TOP.