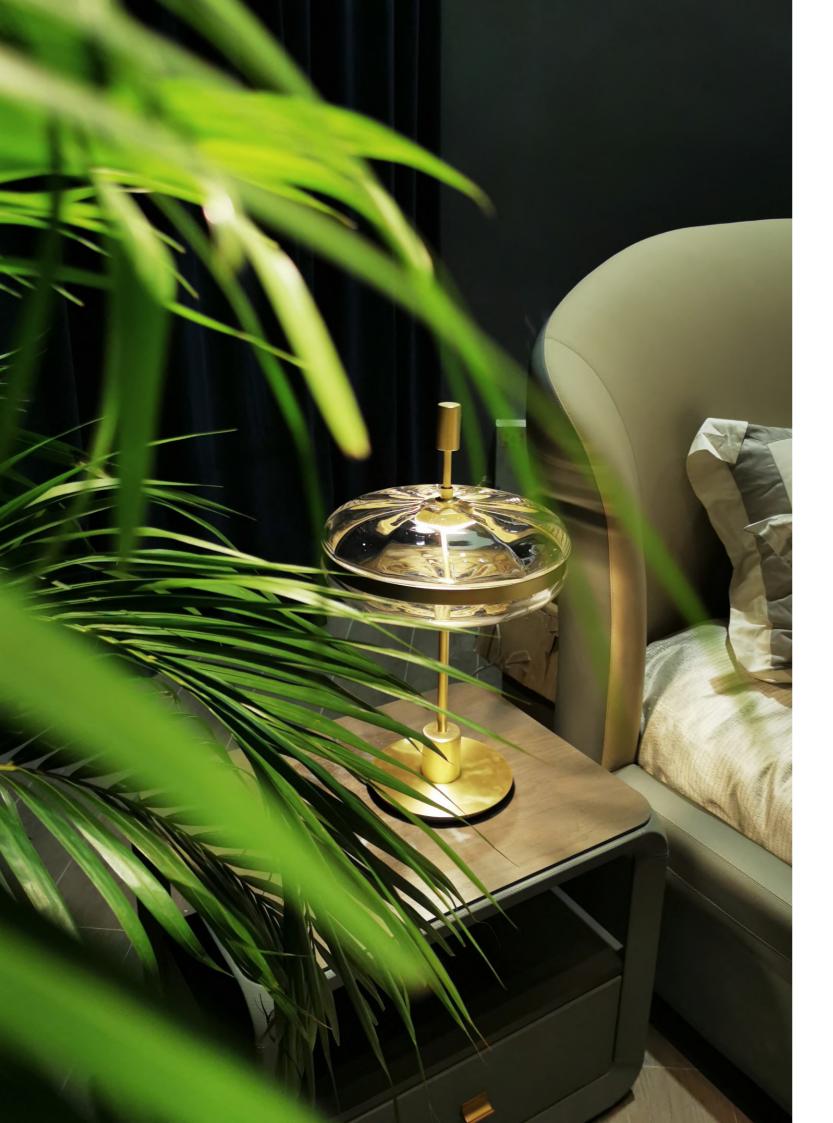

### **ADLER** 1298

MATERIAL COLORS CARBON STEEL + ALUMINUM ALLOY BRUSHED SEMI–MATTE COPPER / PRINCE GREY + BRUSHED SEMI–MATTE COPPER

THERE IS A DISC ON THE FRONT, WHICH ENHANCES THE CONTRAST OF COLORS IN A SIMPLE GRAPHICAL WAY, GIVING THE ILLUSION OF ACHIEVING A PERFECT BALANCE ON THE SURFACE. THIS IS BECAUSE THE THIN LIGHT SOURCE EMITS OBLIQUE LIGHT INSIDE.