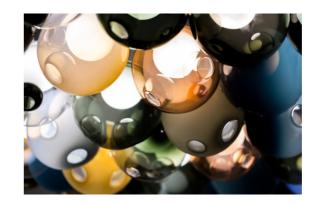

### BUBBLES 1305

MATERIAL COLORS CARBON STEEL + ALUMINUM ALLOY + GLASS SEMI–MATTE COPPER BRUSHED + CLEAR LIGHT / SOOT / GOLD

FANTASTIC AND COLORFUL BUBBLES FLY FREELY, SOMETIMES RISING AND SOMETIMES LANDING.