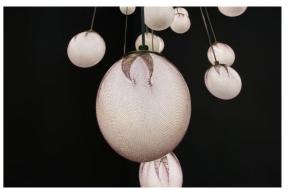

### ERIC 1307

MATERIAL COLORS

CARBON STEEL + COPPER + GLASS SEMI–MATTE COPPER BRUSHED + CLEAR SET OF PURPLE JADE

A WHITE GLASS MOIL IS CAPTURED INSIDE A FINE COPPER MESH BASKET AND THEN PLUNGED INTO HOT CLEAR GLASS. AIR IS BLOWN INTO THE MATRIX TO GENTLY PUSH THE WHITE GLASS THROUGH THE MESH, CREATING A DELICATE PILLOWED FORM THAT IS SUSPENDED INSIDE THE THICK OUTER LAYER OF CLEAR GLASS.

#### ERIC 1307

MATERIAL COLORS

CARBON STEEL + COPPER + GLASS SEMI–MATTE COPPER BRUSHED + CLEAR SET OF PURPLE JADE

A WHITE GLASS MOIL IS CAPTURED INSIDE A FINE COPPER MESH BASKET AND THEN PLUNGED INTO HOT CLEAR GLASS. AIR IS BLOWN INTO THE MATRIX TO GENTLY PUSH THE WHITE GLASS THROUGH THE MESH, CREATING A DELICATE PILLOWED FORM THAT IS SUSPENDED INSIDE THE THICK OUTER LAYER OF CLEAR GLASS.