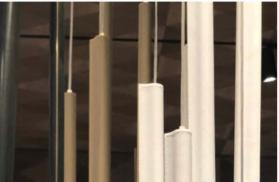

# GLO–STICKS

MATERIAL COLORS CARBON STEEL + ALUMINUM ALLOY + WATER GOLD SEMI–MATTE COPPER BRUSHED + TRANSPARENT MATTE

SAY IN A VOICE, "WHEN YOU ARE HAPPY, YOU SHOULD VIGOROUSLY WAVE YOUR GLOW STICKS."