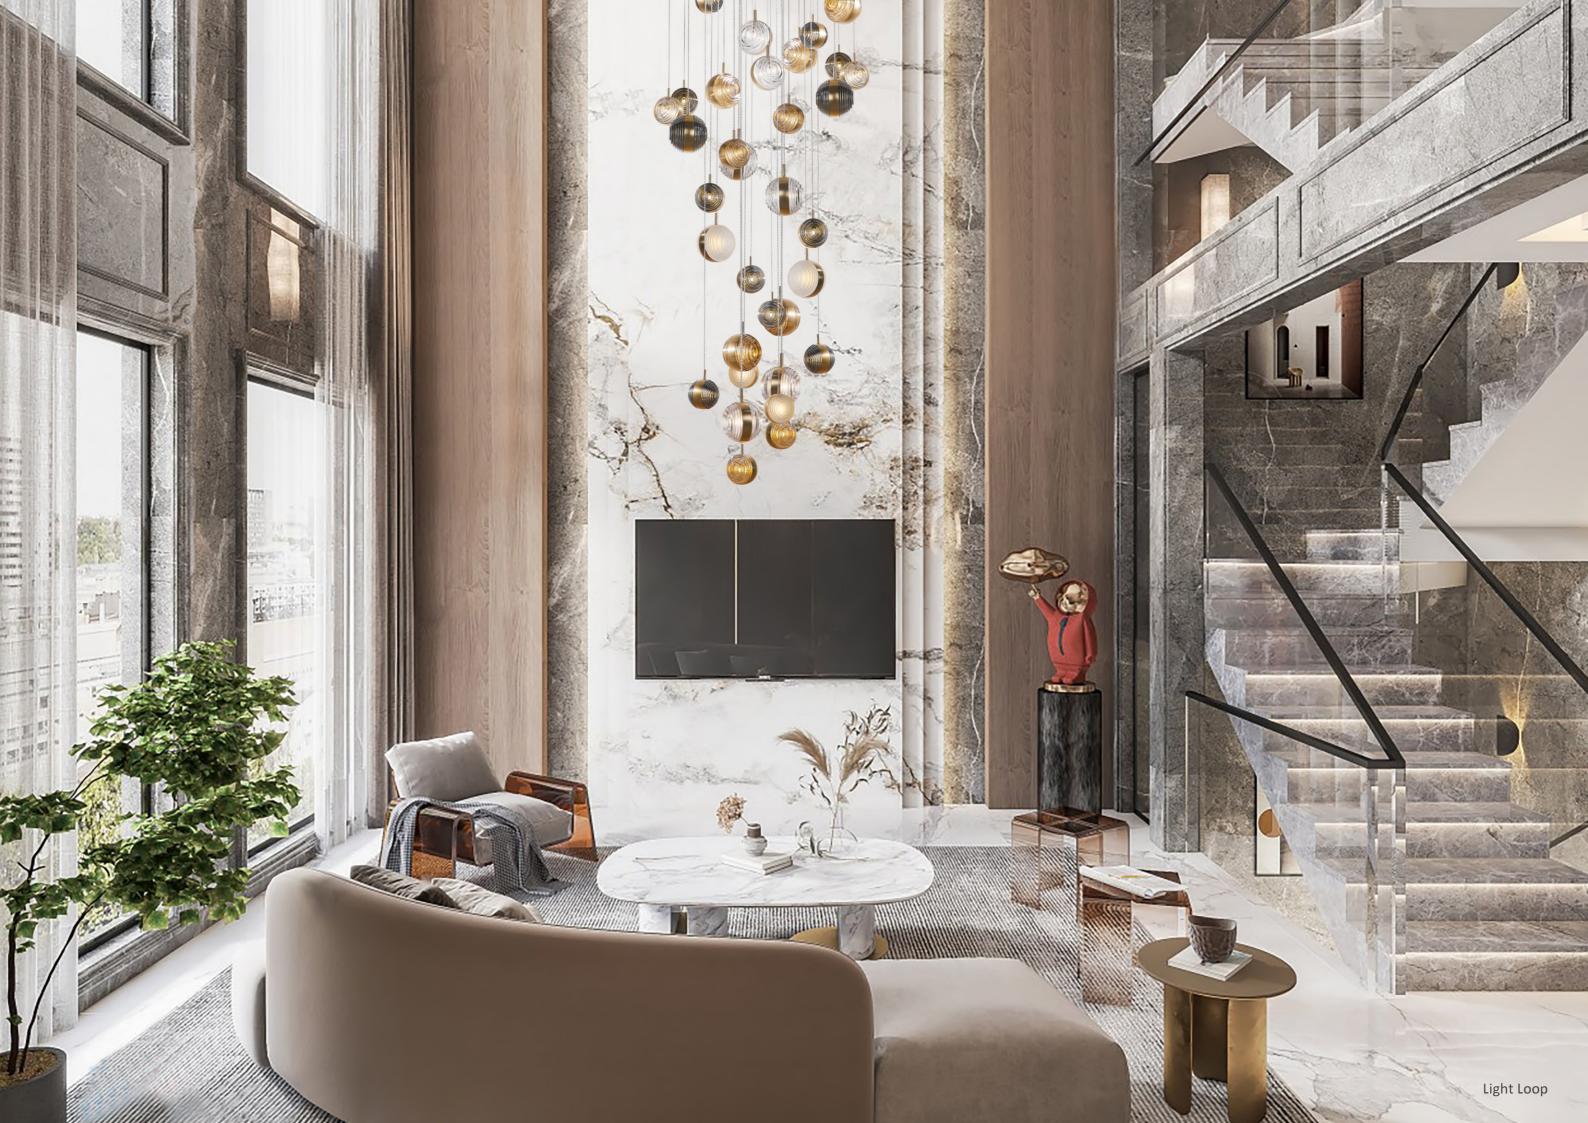

# ICE CRYSTAL 1295

MATERIAL COLORS

CARBON STEEL/ALUMINIUM ALLOY/CRYSTAL SEMI–DUMB COPPER WIRE DRAWING/TRANSPARENT

CLUSTERS OF FROZEN ICE CRYSTALS ARE EITHER BUDDING OR BLOOMING, GIVING THEM A MORE DISTINCT SENSE OF LAYERING AND THREE–DIMENSIONALITY.

# DARK & BRIGHT STAR 1297

MATERIAL COLORS

CARBON STEEL/ALUMINIUM ALLOY/GLASS DRAWN GOLD/CLEAR LIGHT/SOOT/AMBER/ACID WASH

LIKE DISTANT STARS, THE "DARK AND BRIGHT STARS" SERIES IS CHARACTERIZED BY A COMBINATION OF SEEMINGLY INCOMPATIBLE CONTRASTS.

# KENDAMA 1317

MATERIAL COLORS

CARBON STEEL/ALUMINIUM ALLOY/GLASS SEMI–DUMB COPPER WIRE DRAWING /PRINCE GREY CLEAR LIGHT/AMBER/SOOT

A RANGE OF LAMPS WHOSE COMPOSITION IS FREE, LIKE THE GAME THAT INSPIRED THEIR DESIGN. OFFERED IN A VARIETY OF COMBINATIONS, THEY ALL SHARE THREE COMPONENTS: A STEM, A CONE AND A SPHERE.