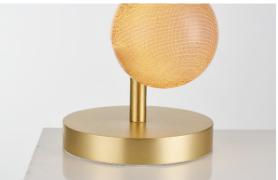

### ERIC 1307

MATERIAL COLORS

CARBON STEEL + COPPER + GLASS SEMI–MATTE COPPER BRUSHED + CLEAR SET OF PURPLE JADE

A WHITE GLASS MOIL IS CAPTURED INSIDE A FINE COPPER MESH BASKET AND THEN PLUNGED INTO HOT CLEAR GLASS. AIR IS BLOWN INTO THE MATRIX TO GENTLY PUSH THE WHITE GLASS THROUGH THE MESH, CREATING A DELICATE PILLOWED FORM THAT IS SUSPENDED INSIDE THE THICK OUTER LAYER OF CLEAR GLASS.

#### ERIC 1307

MATERIAL COLORS

CARBON STEEL + COPPER + GLASS SEMI–MATTE COPPER BRUSHED + CLEAR SET OF PURPLE JADE

A WHITE GLASS MOIL IS CAPTURED INSIDE A FINE COPPER MESH BASKET AND THEN PLUNGED INTO HOT CLEAR GLASS. AIR IS BLOWN INTO THE MATRIX TO GENTLY PUSH THE WHITE GLASS THROUGH THE MESH, CREATING A DELICATE PILLOWED FORM THAT IS SUSPENDED INSIDE THE THICK OUTER LAYER OF CLEAR GLASS.