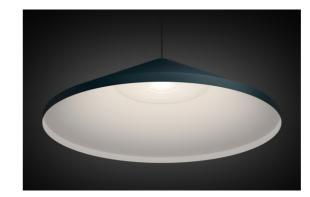

# SHADE 1323

MATERIAL COLORS

STAINLESS STEEL/ACRYLIC SHALLOW TITANIUM GOLD/TRANSPARENT RIPPLE

CHANDELIER SHADE, ABLE TO VALUE THE BEAUTY OF RECTANGULAR TABLES IN DINING AREAS, IS COMPOSED BY FIVE HANGING ELEMENTS.