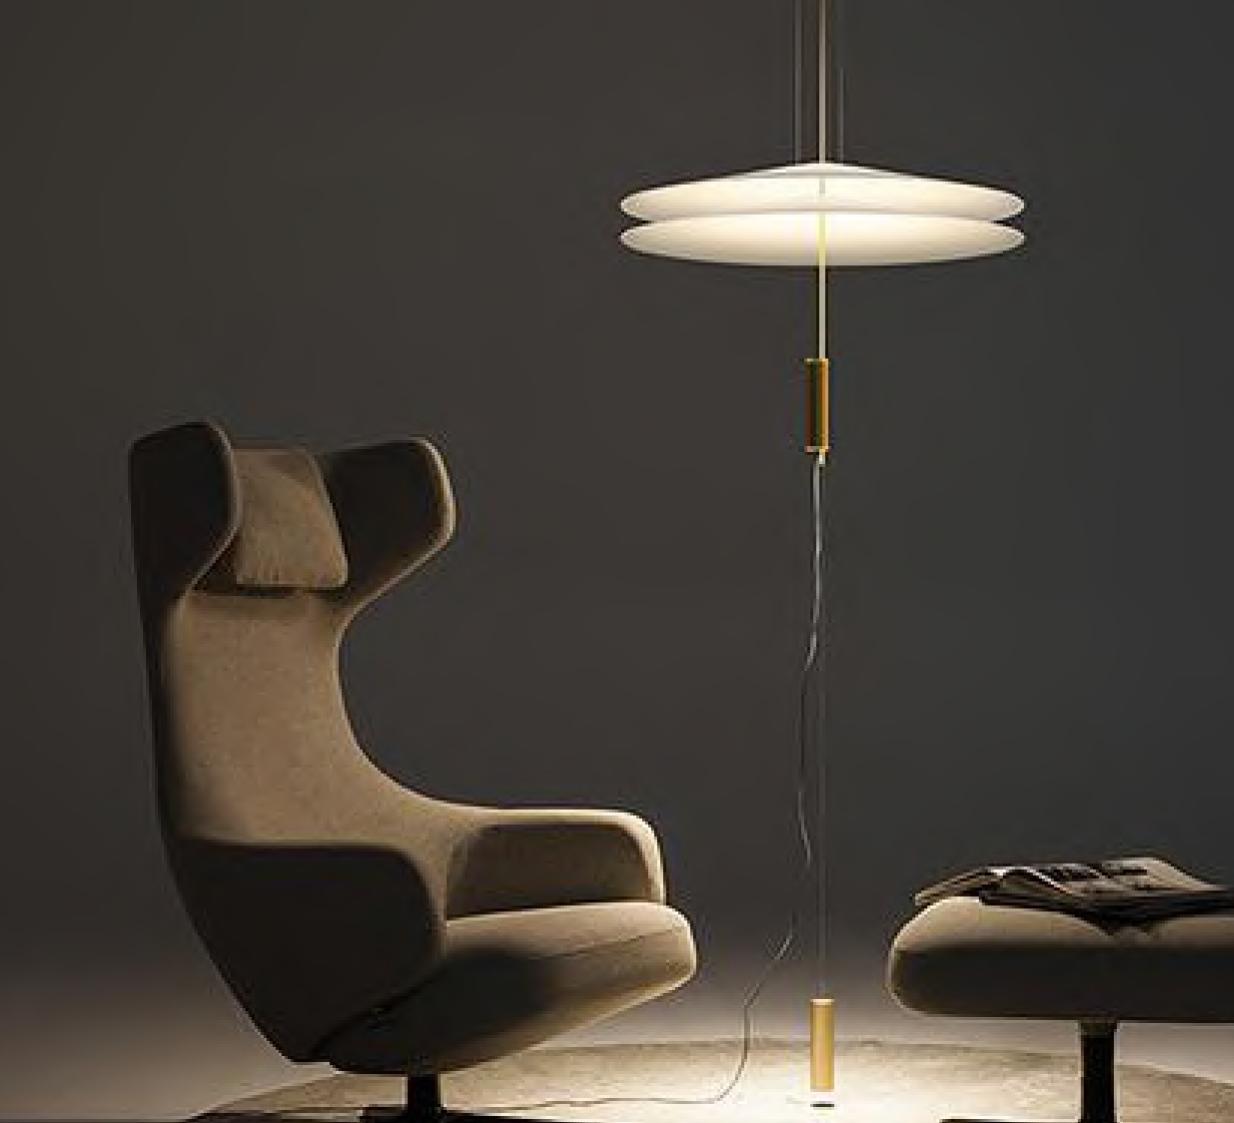

### **ADLER** 1298

MATERIAL COLORS CARBON STEEL + ALUMINUM ALLOY BRUSHED SEMI–MATTE COPPER / PRINCE GREY + BRUSHED SEMI–MATTE COPPER

THERE IS A DISC ON THE FRONT, WHICH ENHANCES THE CONTRAST OF COLORS IN A SIMPLE GRAPHICAL WAY, GIVING THE ILLUSION OF ACHIEVING A PERFECT BALANCE ON THE SURFACE. THIS IS BECAUSE THE THIN LIGHT SOURCE EMITS OBLIQUE LIGHT INSIDE.