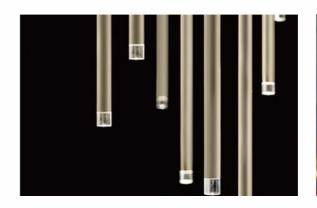

# KENDAMA 1317

MATERIAL COLORS

CARBON STEEL/ALUMINIUM ALLOY/GLASS SEMI–DUMB COPPER WIRE DRAWING /PRINCE GREY CLEAR LIGHT/AMBER/SOOT

A RANGE OF LAMPS WHOSE COMPOSITION IS FREE, LIKE THE GAME THAT INSPIRED THEIR DESIGN. OFFERED IN A VARIETY OF COMBINATIONS, THEY ALL SHARE THREE COMPONENTS: A STEM, A CONE AND A SPHERE.