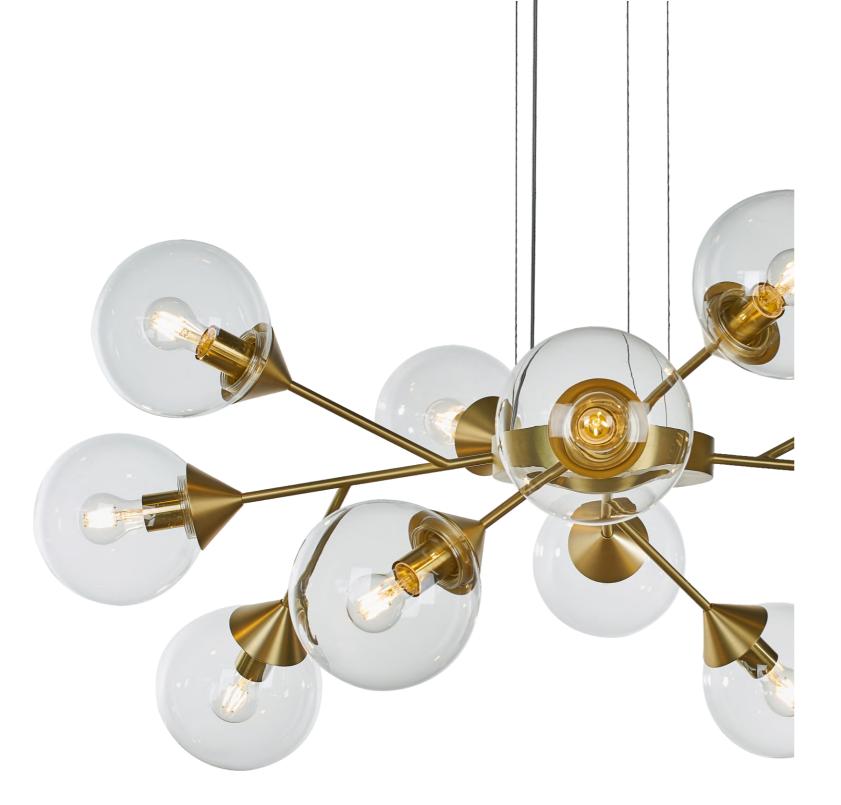

# KENDAMA 1317

MATERIAL COLORS

CARBON STEEL/ALUMINIUM ALLOY/GLASS SEMI–DUMB COPPER WIRE DRAWING /PRINCE GREY CLEAR LIGHT/AMBER/SOOT

A RANGE OF LAMPS WHOSE COMPOSITION IS FREE, LIKE THE GAME THAT INSPIRED THEIR DESIGN. OFFERED IN A VARIETY OF COMBINATIONS, THEY ALL SHARE THREE COMPONENTS: A STEM, A CONE AND A SPHERE.