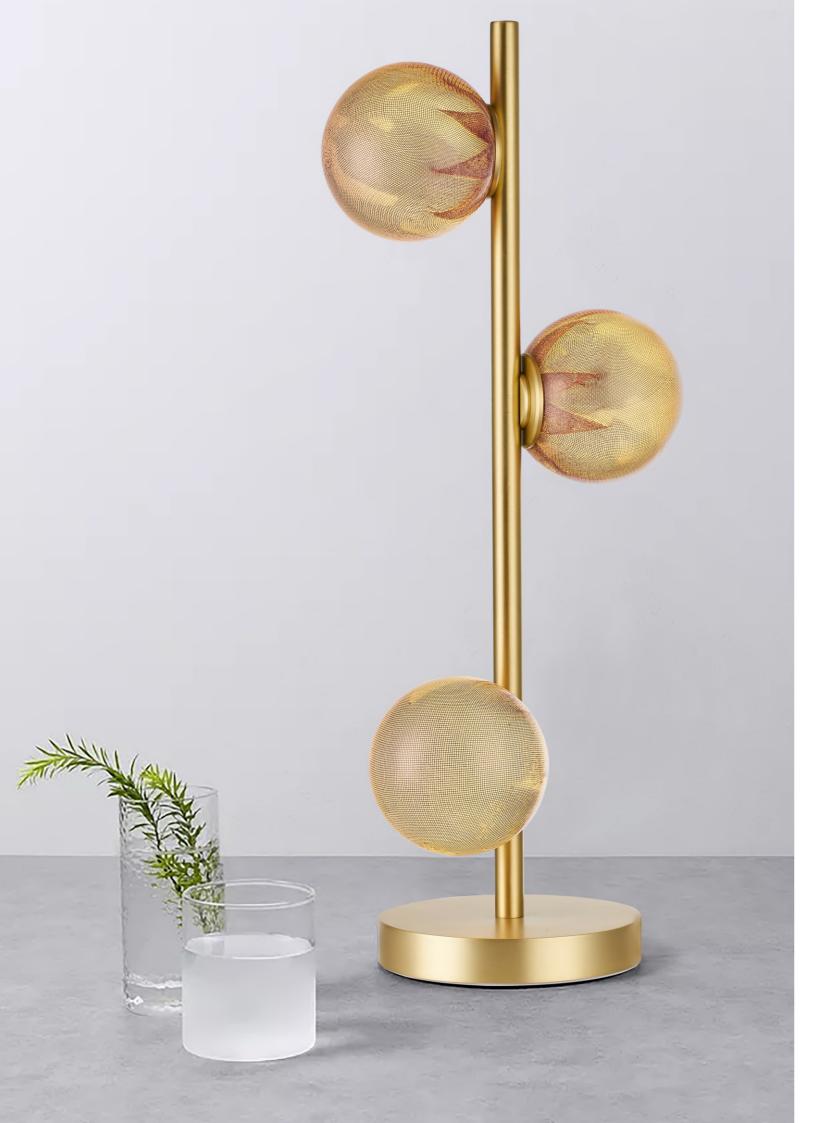

### ERIC 1307

MATERIAL COLORS

CARBON STEEL + COPPER + GLASS SEMI–MATTE COPPER BRUSHED + CLEAR SET OF PURPLE JADE

A WHITE GLASS MOIL IS CAPTURED INSIDE A FINE COPPER MESH BASKET AND THEN PLUNGED INTO HOT CLEAR GLASS. AIR IS BLOWN INTO THE MATRIX TO GENTLY PUSH THE WHITE GLASS THROUGH THE MESH, CREATING A DELICATE PILLOWED FORM THAT IS SUSPENDED INSIDE THE THICK OUTER LAYER OF CLEAR GLASS.

#### ERIC 1307

MATERIAL COLORS

CARBON STEEL + COPPER + GLASS SEMI–MATTE COPPER BRUSHED + CLEAR SET OF PURPLE JADE

A WHITE GLASS MOIL IS CAPTURED INSIDE A FINE COPPER MESH BASKET AND THEN PLUNGED INTO HOT CLEAR GLASS. AIR IS BLOWN INTO THE MATRIX TO GENTLY PUSH THE WHITE GLASS THROUGH THE MESH, CREATING A DELICATE PILLOWED FORM THAT IS SUSPENDED INSIDE THE THICK OUTER LAYER OF CLEAR GLASS.