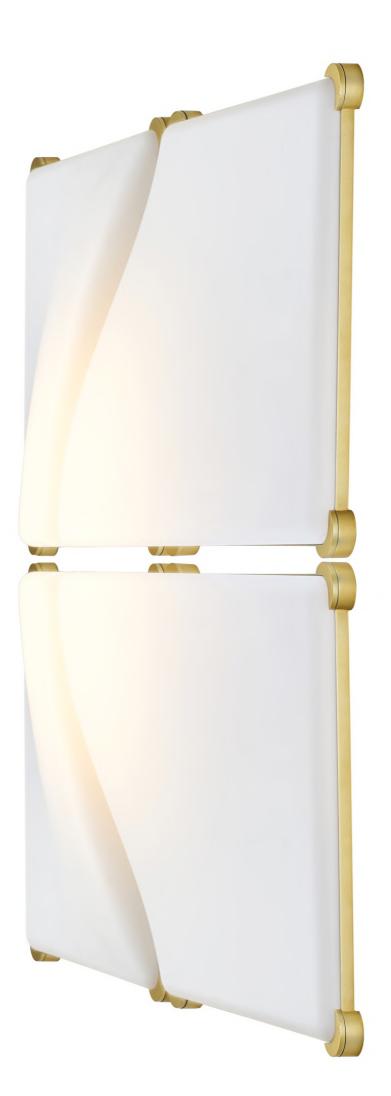

## WALL CLIP

MATERIAL COLORS

CARBON STEEL EARL GOLD/STONE GRAIN WHITE

THE AMBIENT LIGHTING AND THE EYE–CATCHING DECORATION ARE SUBTLY FILLED WITH THE WIDE WALLS TO THE SAME DEGREE, TURNING A BLANK WALL INTO A CANVAS FOR ARTWORKS.