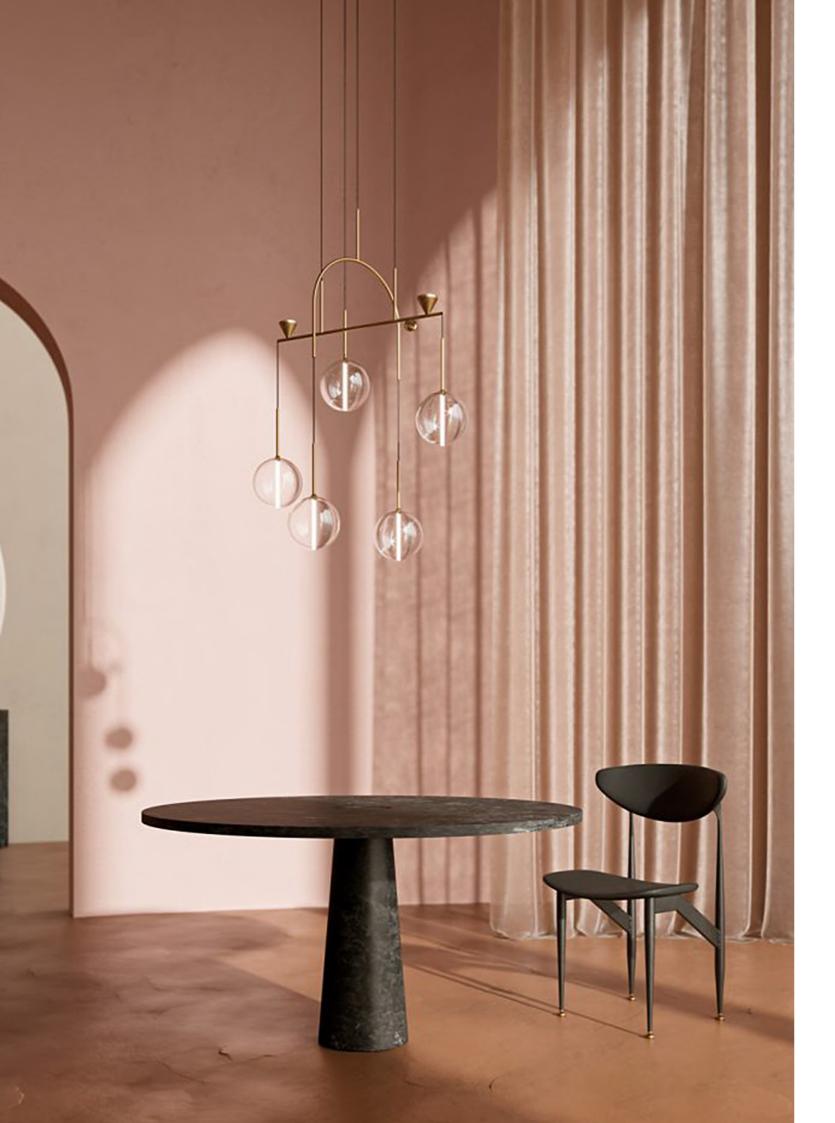

# SHADE 1323

MATERIAL COLORS

STAINLESS STEEL/ACRYLIC SHALLOW TITANIUM GOLD/TRANSPARENT RIPPLE

CHANDELIER SHADE, ABLE TO VALUE THE BEAUTY OF RECTANGULAR TABLES IN DINING AREAS, IS COMPOSED BY FIVE HANGING ELEMENTS.