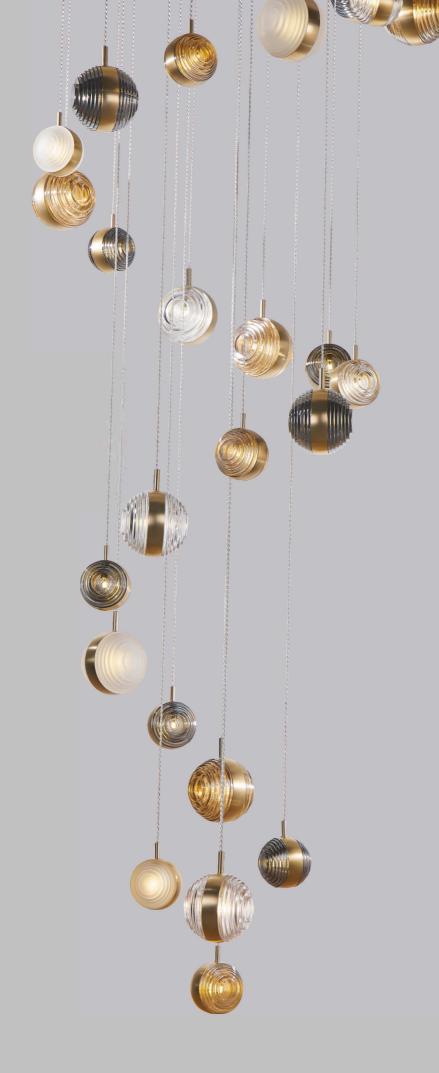

# ICE CRYSTAL 1295

MATERIAL COLORS

CARBON STEEL/ALUMINIUM ALLOY/CRYSTAL SEMI–DUMB COPPER WIRE DRAWING/TRANSPARENT

CLUSTERS OF FROZEN ICE CRYSTALS ARE EITHER BUDDING OR BLOOMING, GIVING THEM A MORE DISTINCT SENSE OF LAYERING AND THREE–DIMENSIONALITY.

# DARK & BRIGHT STAR 1297

MATERIAL COLORS

CARBON STEEL/ALUMINIUM ALLOY/GLASS DRAWN GOLD/CLEAR LIGHT/SOOT/AMBER/ACID WASH

LIKE DISTANT STARS, THE "DARK AND BRIGHT STARS" SERIES IS CHARACTERIZED BY A COMBINATION OF SEEMINGLY INCOMPATIBLE CONTRASTS.

# KENDAMA 1317

MATERIAL COLORS

CARBON STEEL/ALUMINIUM ALLOY/GLASS SEMI–DUMB COPPER WIRE DRAWING /PRINCE GREY CLEAR LIGHT/AMBER/SOOT

A RANGE OF LAMPS WHOSE COMPOSITION IS FREE, LIKE THE GAME THAT INSPIRED THEIR DESIGN. OFFERED IN A VARIETY OF COMBINATIONS, THEY ALL SHARE THREE COMPONENTS: A STEM, A CONE AND A SPHERE.