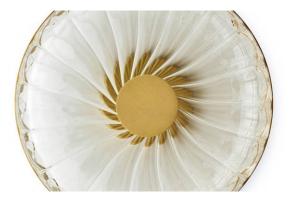

## JOLIE 1117

MATERIAL COLORS

CARBON STEEL + ALUMINUM ALLOY + GLASS SEMI–MATTE COPPER BRUSHED + TRANSPARENT

THE SIMPLE SPHERICAL SHAPE PROVIDES A LOW–KEY EMPHASIS, WITH LIGHT PASSING THROUGH THE GLASS LAMPSHADE, WITH BRIGHT SUNBURST SHADOWS AND LIGHT RADIATING THROUGH THE

### JOLIE 1117

MATERIAL COLORS

CARBON STEEL + ALUMINUM ALLOY + GLASS SEMI–MATTE COPPER BRUSHED + TRANSPARENT

THE SIMPLE SPHERICAL SHAPE PROVIDES A LOW–KEY EMPHASIS, WITH LIGHT PASSING THROUGH THE GLASS LAMPSHADE, WITH BRIGHT SUNBURST SHADOWS AND LIGHT RADIATING THROUGH THE