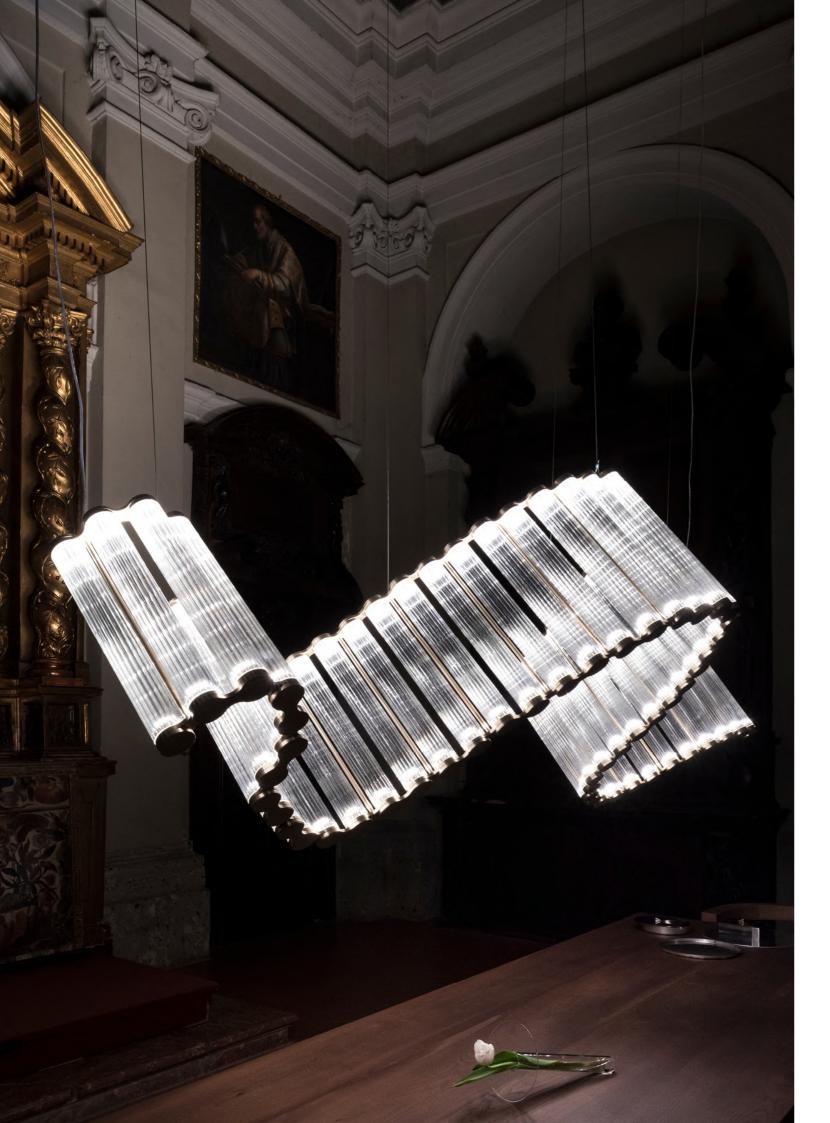

# SHADE 1323

MATERIAL COLORS

STAINLESS STEEL/ACRYLIC SHALLOW TITANIUM GOLD/TRANSPARENT RIPPLE

CHANDELIER SHADE, ABLE TO VALUE THE BEAUTY OF RECTANGULAR TABLES IN DINING AREAS, IS COMPOSED BY FIVE HANGING ELEMENTS.