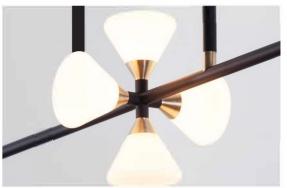

### KIRA 1308

MATERIAL COLORS

METAL+STONE+GLASS SEMI-MATTE COPPER BRUSHED/XIAMENG BLACK+TRANSPARENT

THE LAMP BODY OF THE FLEXIBLE FILAMENT IS FIXED ON THE BASE OF THE RECTANGLE WITH A STRAIGHT LINE, U– SHAPED UPWARD BEND SHAPE. THE COMBINATION OF MINIMALISM AND GEOMETRY GIVES IT A STRONG PERSONALITY AND A SENSE OF BALANCE AND CHAOS.THE LEDS ON THE PERIPHERY OF THE U-SHAPE EMIT A SOFT, WARM AND POWERFUL LIGHT WHOSEBRIGHTNESS CAN BE EASILY ADJUSTED TO SUIT THE OPTIMAL ATMOSPHERE REQUIRED.