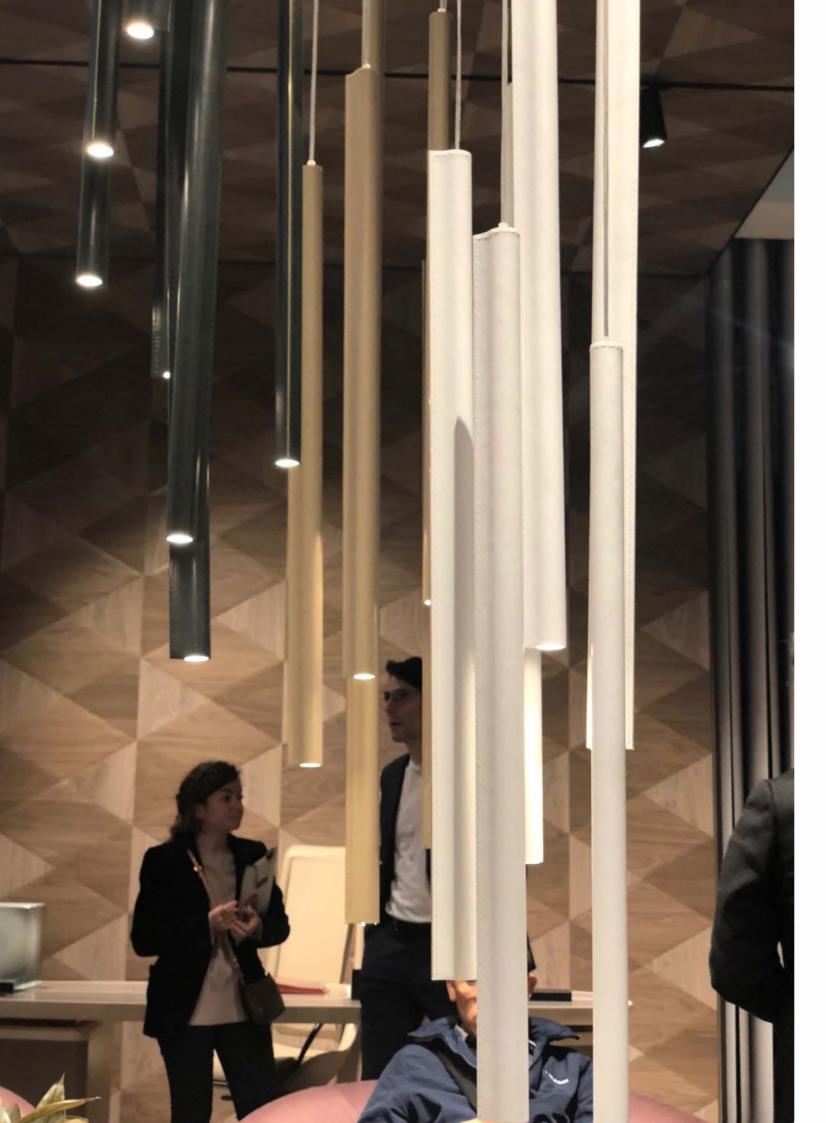

# GLO–STICKS

MATERIAL COLORS CARBON STEEL + ALUMINUM ALLOY + WATER GOLD SEMI–MATTE COPPER BRUSHED + TRANSPARENT MATTE

SAY IN A VOICE, "WHEN YOU ARE HAPPY, YOU SHOULD VIGOROUSLY WAVE YOUR GLOW STICKS."