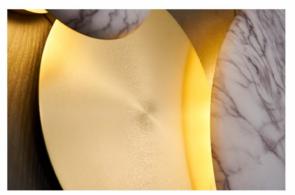

## WALL CLIP

MATERIAL COLORS

CARBON STEEL EARL GOLD/STONE GRAIN WHITE

THE AMBIENT LIGHTING AND THE EYE–CATCHING DECORATION ARE SUBTLY FILLED WITH THE WIDE WALLS TO THE SAME DEGREE, TURNING A BLANK WALL INTO A CANVAS FOR ARTWORKS.