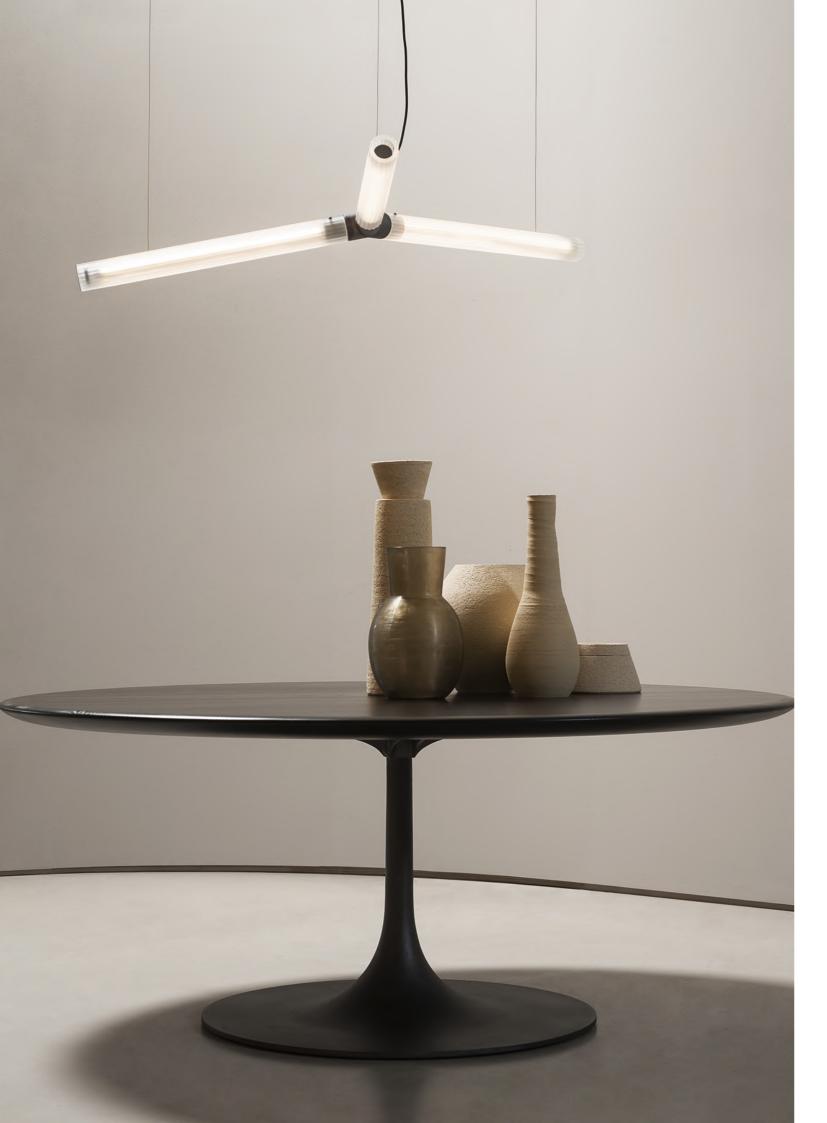

# KENDAMA 1317

MATERIAL COLORS

CARBON STEEL/ALUMINIUM ALLOY/GLASS SEMI–DUMB COPPER WIRE DRAWING /PRINCE GREY CLEAR LIGHT/AMBER/SOOT

A RANGE OF LAMPS WHOSE COMPOSITION IS FREE, LIKE THE GAME THAT INSPIRED THEIR DESIGN. OFFERED IN A VARIETY OF COMBINATIONS, THEY ALL SHARE THREE COMPONENTS: A STEM, A CONE AND A SPHERE.