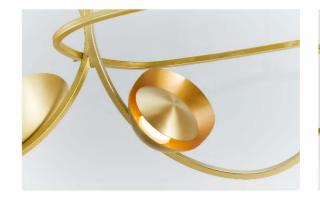

### SYMBOL 1313

MATERIAL COLORS

ALUMINUM ALLOY + CARBON STEEL BRUSHED COPPER

IT IS LIKE A NEW KIND OF GRAPHIC CHARACTER, COMPOSED OF BASIC GEOMETRIC ELEMENTS, DEPICTING THE FORM OF LIGHT IN CONTEMPORARY SPACE.