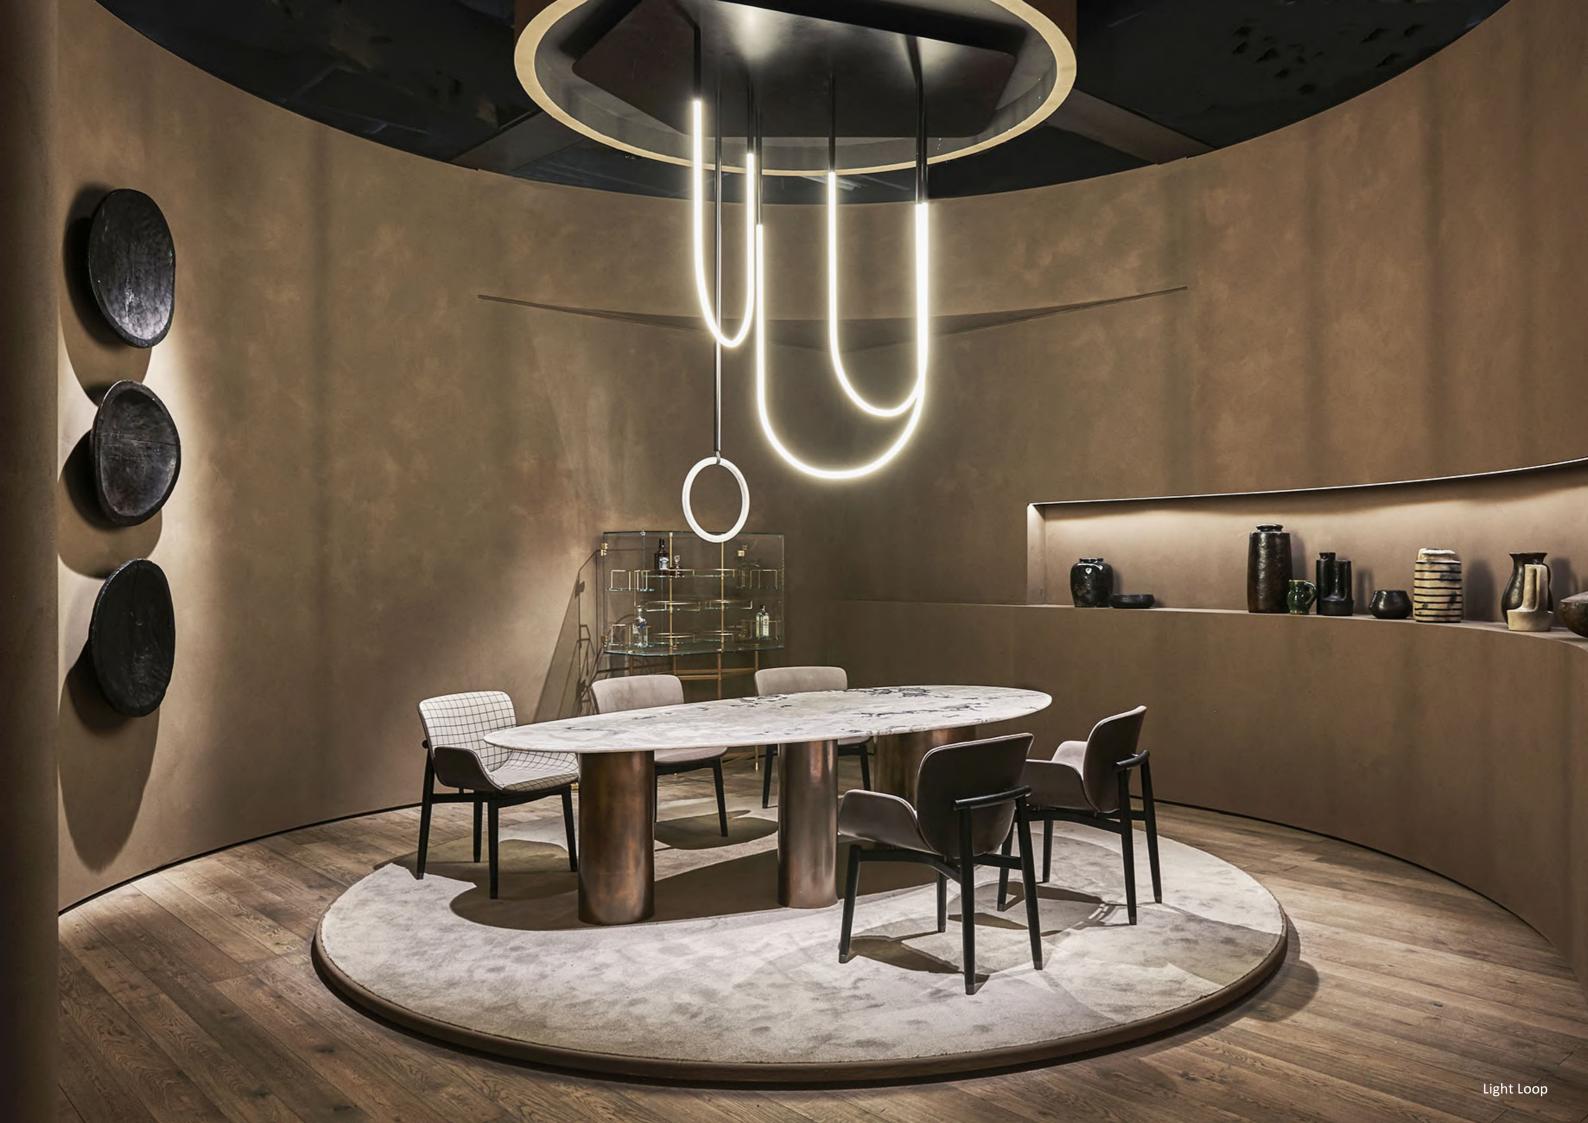

GHTS, WHICH EXTEND FROM THE BASE OF THE POPLAR ROOT–LIKE TRAY TO THE TOP.









### BUBBLES 1305

MATERIAL COLORS CARBON STEEL + ALUMINUM ALLOY + GLASS SEMI–MATTE COPPER BRUSHED + CLEAR LIGHT / SOOT / GOLD

FANTASTIC AND COLORFUL BUBBLES FLY FREELY, SOMETIMES RISING AND SOMETIMES LANDING.







### KIRA 1308

MATERIAL COLORS

METAL+STONE+GLASS SEMI-MATTE COPPER BRUSHED/XIAMENG BLACK+TRANSPARENT

THE LAMP BODY OF THE FLEXIBLE FILAMENT IS FIXED ON THE BASE OF THE RECTANGLE WITH A STRAIGHT LINE, U– SHAPED UPWARD BEND SHAPE. THE COMBINATION OF MINIMALISM AND GEOMETRY GIVES IT A STRONG PERSONALITY AND A SENSE OF BALANCE AND CHAOS.THE LEDS ON THE PERIPHERY OF THE U-SHAPE EMIT A SOFT, WARM AND POWERFUL LIGHT WHOSEBRIGHTNESS CAN BE EASILY ADJUSTED TO SUIT THE OPTIMAL ATMOSPHERE REQUIRED.











### **ADLER** 1298

MATERIAL COLORS CARBON STEEL + ALUMINUM ALLOY BRUSHED SEMI–MATTE COPPER / PRINCE GREY + BRUSHED SEMI–MATTE COPPER

THERE IS A DISC ON THE FRONT, WHICH ENHANCES THE CONTRAST OF COLORS IN A SIMPLE GRAPHICAL WAY, GIVING THE ILLUSION OF ACHIEVING A PERFECT BALANCE ON THE SURFACE. THIS IS BECAUSE THE THIN LIGHT SOURCE EMITS OBLIQUE LIGHT INSIDE.









### **GOLDEN DISC** 1312

MATERIAL COLORS

IT IS AS IF THE LIFE FORCE ORIGINALLY FORMED IN THE UNIVERSE IS SURROUNDED BY GOLDEN LIGHT.



### CARBON STEEL + ALUMINUM ALLOY + HANDMADE GLASS SEMI–MATTE COPPER WIRE DRAWING+TRANSPARENT SET OF GOLD







### SYMBOL 1313

MATERIAL COLORS

ALUMINUM ALLOY + CARBON STEEL BRUSHED COPPER

IT IS LIKE A NEW KIND OF GRAPHIC CHARACTER, COMPOSED OF BASIC GEOMETRIC ELEMENTS, DEPICTING