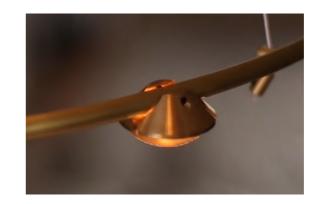

# KENDAMA 1317

MATERIAL COLORS

CARBON STEEL/ALUMINIUM ALLOY/GLASS SEMI–DUMB COPPER WIRE DRAWING /PRINCE GREY CLEAR LIGHT/AMBER/SOOT

A RANGE OF LAMPS WHOSE COMPOSITION IS FREE, LIKE THE GAME THAT INSPIRED THEIR DESIGN. OFFERED IN A VARIETY OF COMBINATIONS, THEY ALL SHARE THREE COMPONENTS: A STEM, A CONE AND A SPHERE.