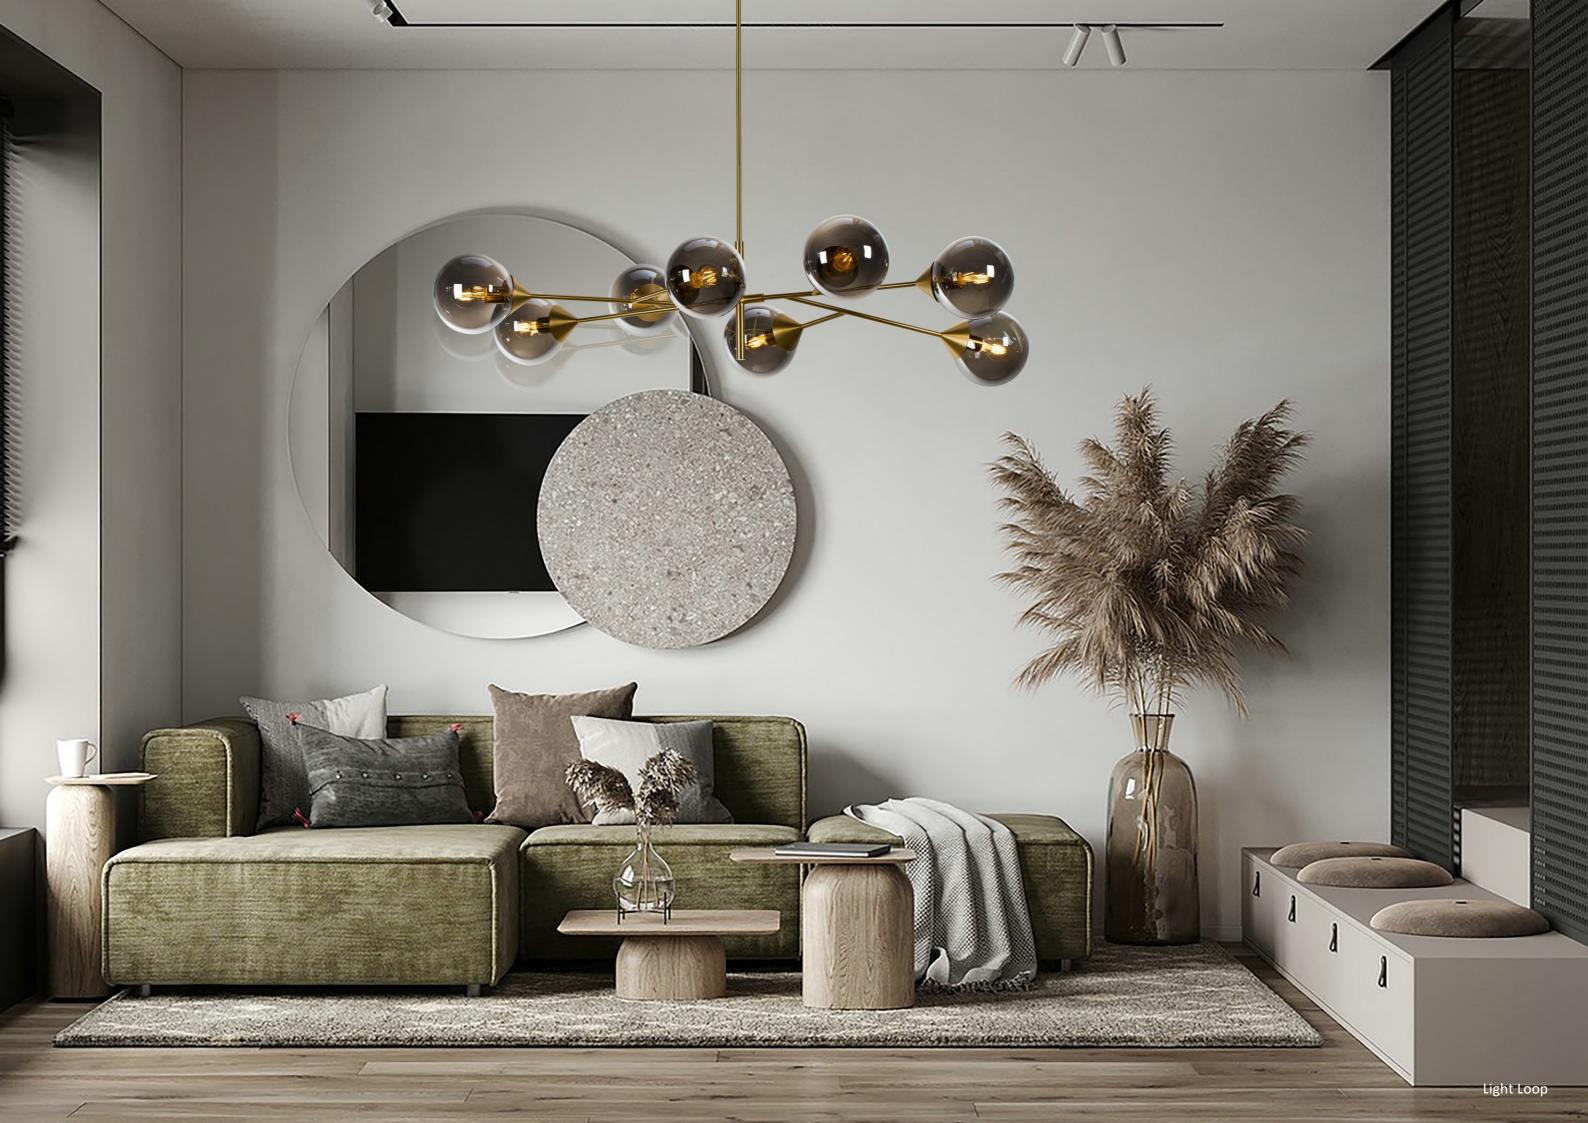

# KENDAMA 1317

MATERIAL COLORS

CARBON STEEL/ALUMINIUM ALLOY/GLASS SEMI–DUMB COPPER WIRE DRAWING /PRINCE GREY CLEAR LIGHT/AMBER/SOOT

A RANGE OF LAMPS WHOSE COMPOSITION IS FREE, LIKE THE GAME THAT INSPIRED THEIR DESIGN. OFFERED IN A VARIETY OF COMBINATIONS, THEY ALL SHARE THREE COMPONENTS: A STEM, A CONE AND A SPHERE.