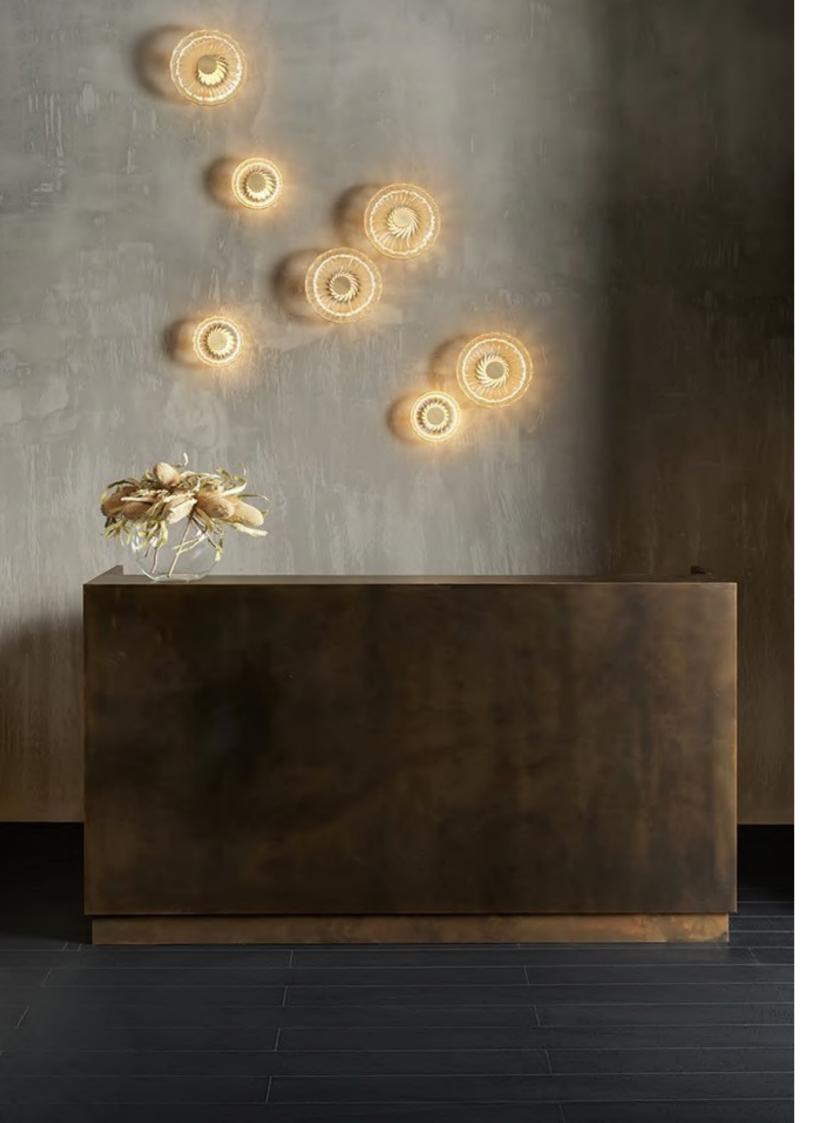

## WALL CLIP

MATERIAL COLORS

CARBON STEEL EARL GOLD/STONE GRAIN WHITE

THE AMBIENT LIGHTING AND THE EYE–CATCHING DECORATION ARE SUBTLY FILLED WITH THE WIDE WALLS TO THE SAME DEGREE, TURNING A BLANK WALL INTO A CANVAS FOR ARTWORKS.