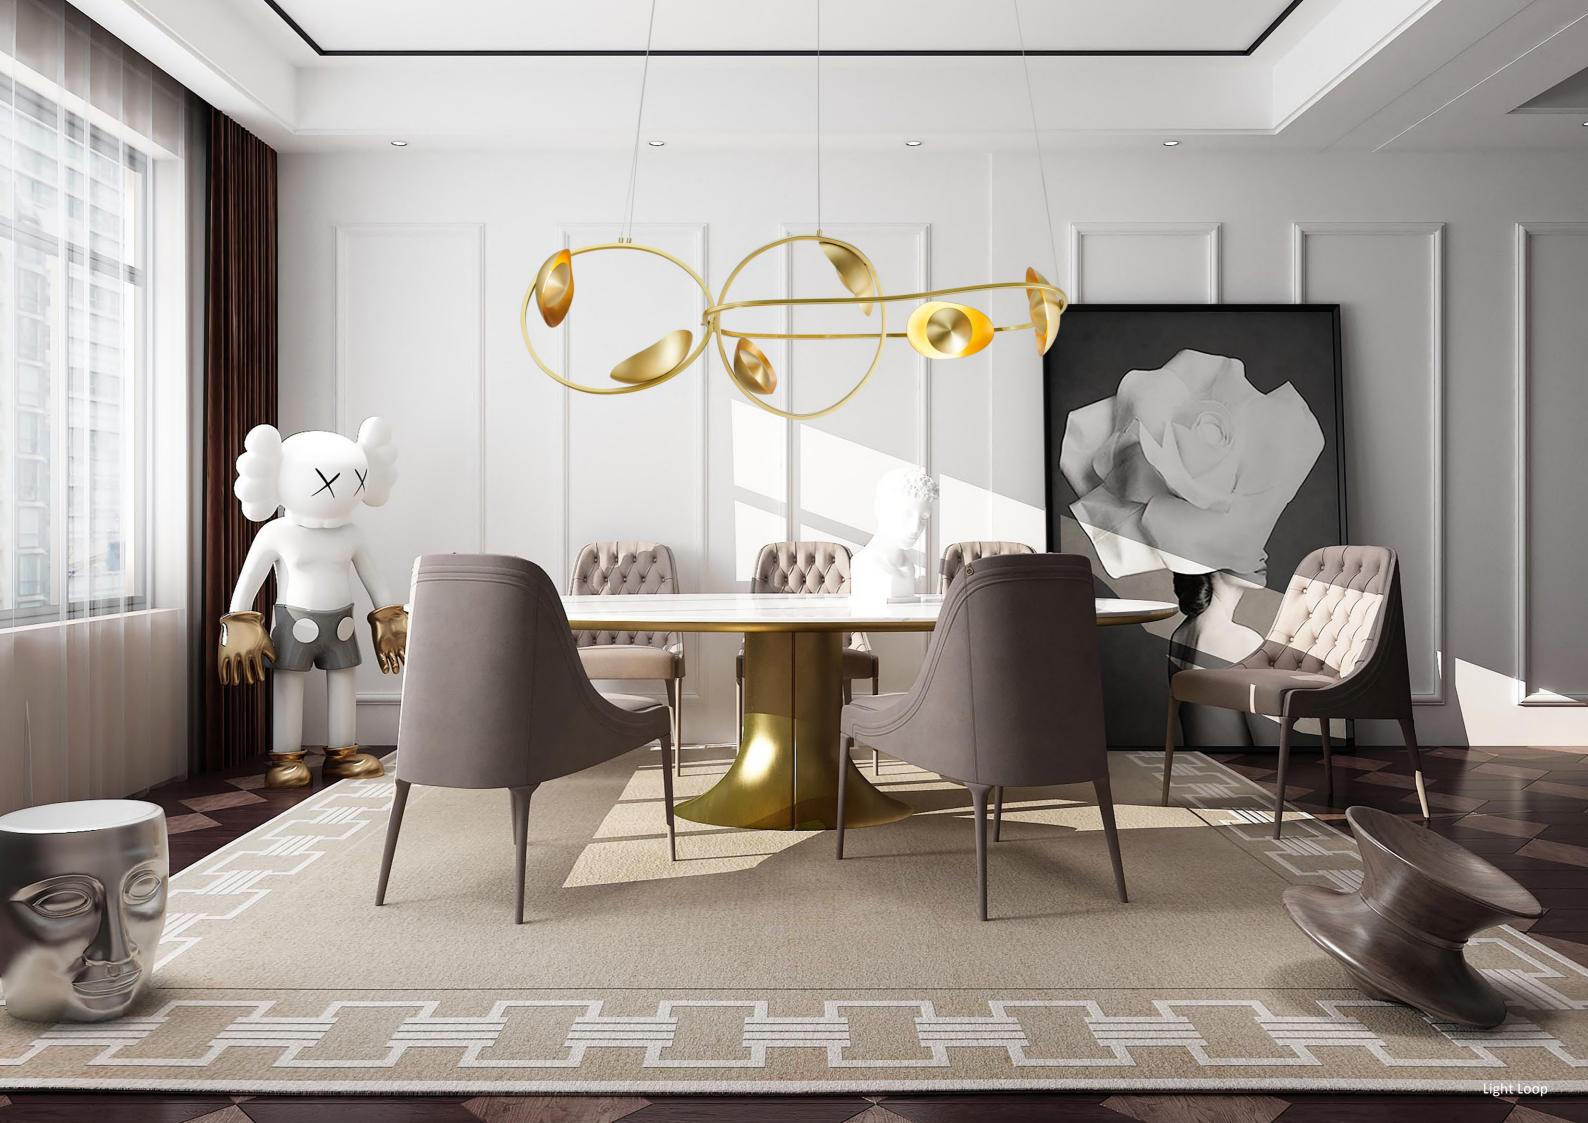

### SYMBOL 1313

MATERIAL COLORS

ALUMINUM ALLOY + CARBON STEEL BRUSHED COPPER

IT IS LIKE A NEW KIND OF GRAPHIC CHARACTER, COMPOSED OF BASIC GEOMETRIC ELEMENTS, DEPICTING THE FORM OF LIGHT IN CONTEMPORARY SPACE.