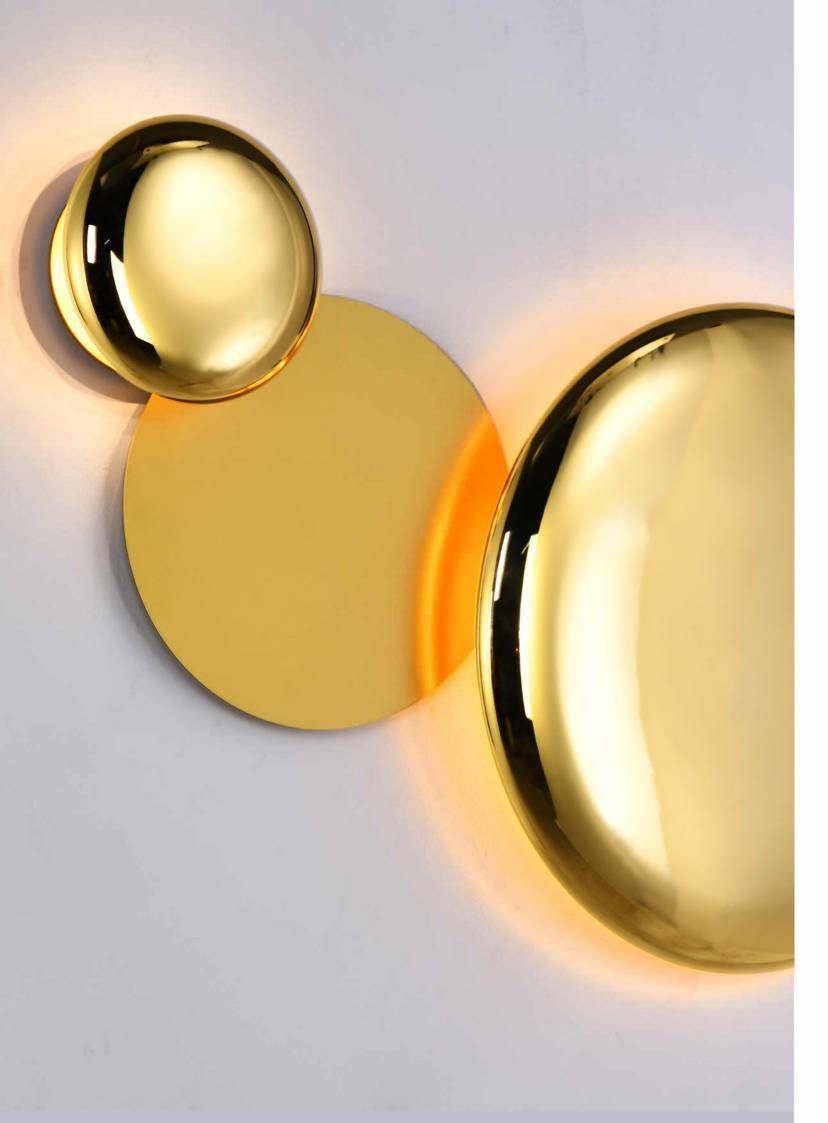

### **ADLER** 1298

MATERIAL COLORS CARBON STEEL + ALUMINUM ALLOY BRUSHED SEMI–MATTE COPPER / PRINCE GREY + BRUSHED SEMI–MATTE COPPER

THERE IS A DISC ON THE FRONT, WHICH ENHANCES THE CONTRAST OF COLORS IN A SIMPLE GRAPHICAL WAY, GIVING THE ILLUSION OF ACHIEVING A PERFECT BALANCE ON THE SURFACE. THIS IS BECAUSE THE THIN LIGHT SOURCE EMITS OBLIQUE LIGHT INSIDE.