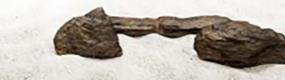

### HERON 1294

MATERIAL COLORS CARBON STEEL + MARBLE + GLASS SEMI–MATTE COPPER WIRE DRAWING + BLACK AND WHITE ROOT + MILK ACID

THE FLOOR LAMP HERON REPRESENTS AN ELEGANT SOLUTION IN THE MOST COMPLEX ENVIRONMENTS. THE LIGHT SPREADS THROUGH BLOWN GLASS BALLS, WHICH WAS ACHIEVED BY GLASS MASTERS IN VENICE USING THE "BALLOON" TECHNIQUE TO CREATE A THREE– DIMENSIONAL CROSS PATTERN ON THE SURFACE. THE SPHERE IS SUPPORTED BY TWO SHINY BRUSHED METAL COLUMNS OF DIFFERENT HEIGHTS, WHICH EXTEND FROM THE BASE OF THE POPLAR ROOT–LIKE TRAY TO THE TOP.