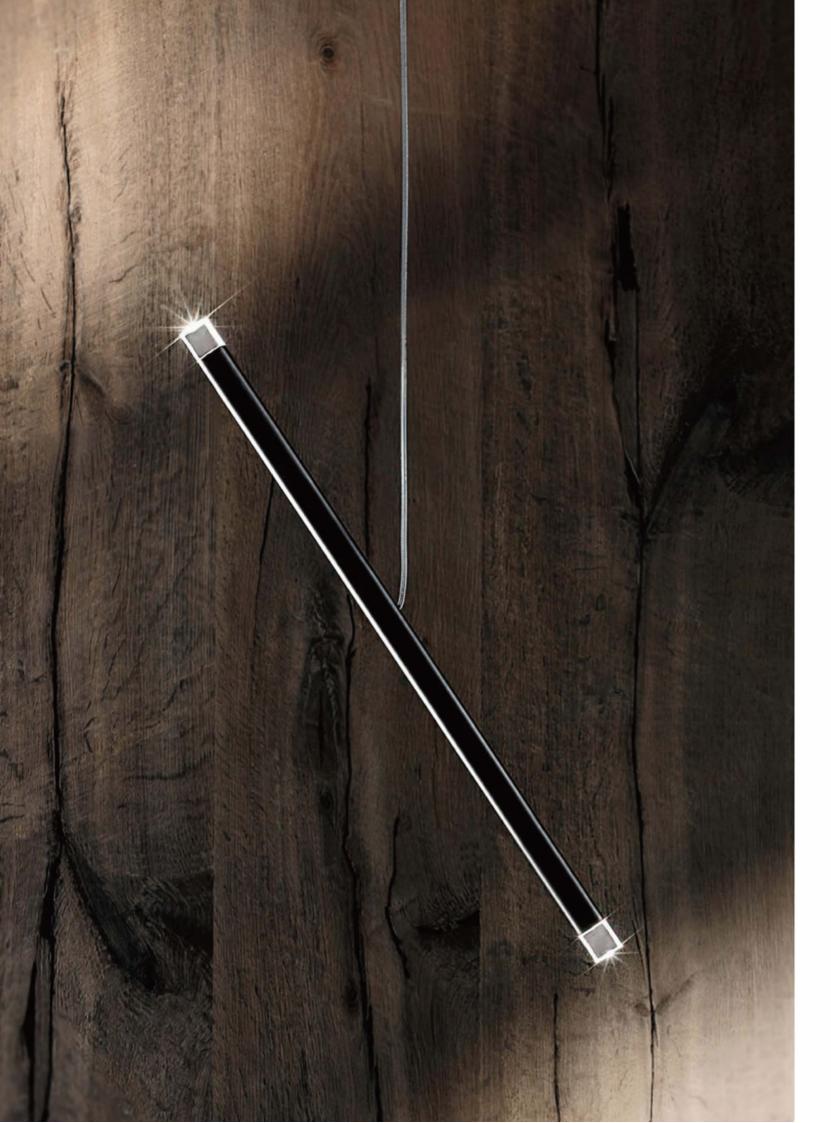

### CONE 1322

MATERIAL COLORS

CARBON STEEL + GLASS SEMI–MATTE COPPER WIRE DRAWING+TRANSPARENT+PLATING

THE SHOCK WAVE BECOMES A CONE OF COMPRESSED GAS MOLECULES, WHICH EXTENDS TO THE GROUND IN ALL DIRECTIONS OUTWARD AND BACKWARD.