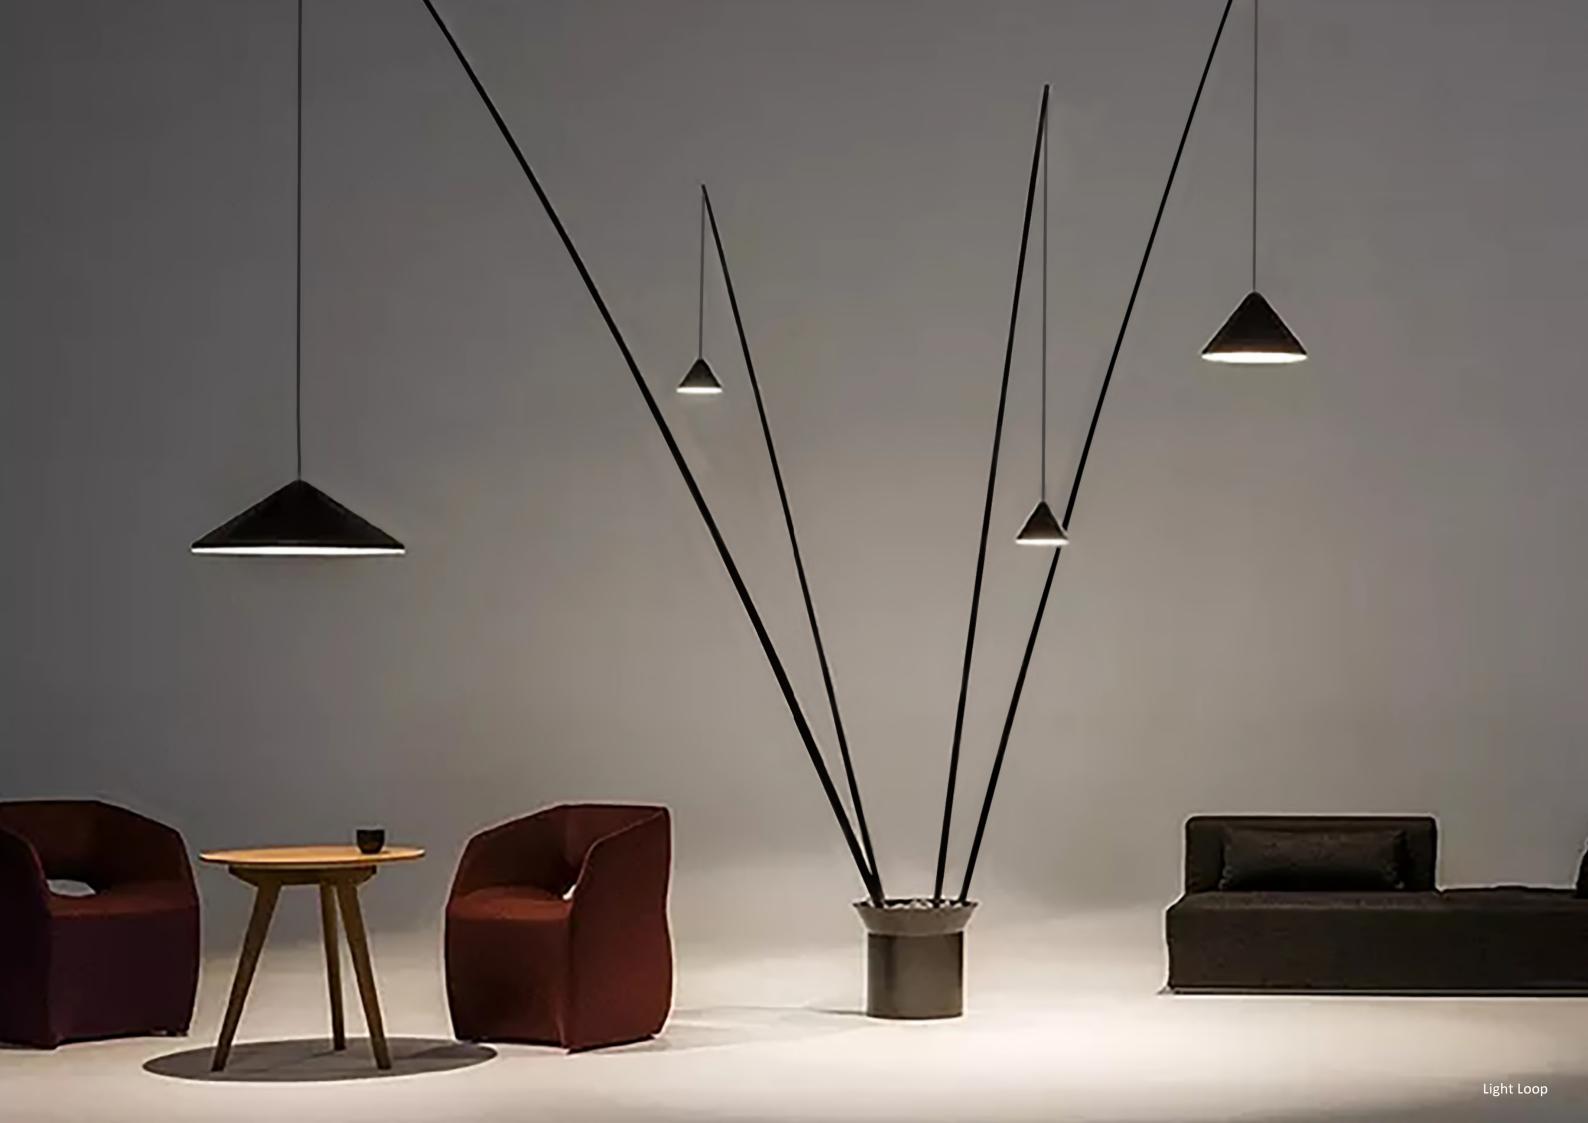

SS RINGS THAT CAN BE MAGNIFIED TO FORM LONG VERTICAL CHANDELIERS. THE CIRCLE IS THE SIMPLEST FORM, AND WE USE THE WHOLE COMBINATION OF RED AND WHITE MARBLES TO CREATE A STRIKING VERTICAL DECORATION.









#### CARSON 1290

MATERIAL COLORS CARBON STEEL + ALUMINUM ALLOY + GLASS BRUSHED SEMI–MATTE COPPER + BRUSHED SEMI–MATTE COPPER/PRINCE GRAY + LACTIC ACID

THIS AWARD–WINNING DESIGN IS ALL ABOUT THE DETAILS. BRASS AND HAND–BLOWN GLASS SEAMLESSLY BLEND INTO THE MATTE– FINISH ARMATURE. THE APOLLO COLLECTION FEATURES A BALANCED, DOUBLE–STEMMED LUMINARY, HOUSING LEDS IN OPAL GLASS SHADES TO CAST A BRILLIANT YET SOFT LIGHT.







#### FISHERMAN 2377

MATERIAL COLORS

CARBON FIBER WHITE+BLACK/BEIGE

ONE PERSON, ONE POLE, ONE OBJECT, ONE LAMP, SIMPLE COMBINATIONS MAKE LIFE MORE INTERESTING.









#### FISAMINGO 2379

MATERIAL COLORS

ALUMINIUM ALLOY/IRON/ACRYLIC COPPER WIRE DRAWING/GUN BLACK

FLAMINGO SERIES SYMBOLIZES FREEDOM, EXPRESSING A REFUSAL TO DULL, UNBRIDLED PUBLICITY.









### HONEYPOT 2383

MATERIAL COLORS GLASS/CARBON STEEL/ALUMINIUM/ACRYLIC METAL GUN BLACK/GLASS ROSE GOLD/SOOT /METAL COPPER WIRE DRAWING/TRANSPARENT

A HARDWORKING "BREWMAN" RAN THOUSANDS OF MILES TO PUT THE REFINED NECTAR FROM THE FLOWERS INTO A JAR.









## FIOAT 2390

MATERIAL COLORS IRON/ALUMINUM/ACRYLIC CROWN PRINCE GREY/EARL GOLD

FLOATING CAN BE THOUGHT OF AS HAVING A DIV ELEMENT FLOAT ABOVE THE STANDARD STREAM, NOT ON THE SAME LEVEL AS THE STANDARD STREAM.







# ICE CRYSTAL 1295

MATERIAL COLORS

CARBON STEEL/ALUMINIUM ALLOY/CRYSTAL SEMI–DUMB COPPER WIRE DRAWING/TRANSPARENT

CLUS