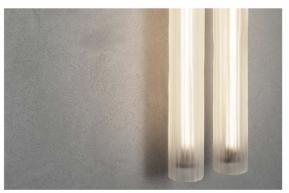

# FLOAT 1321 MATERIAL COLORS

CARBON STEEL/ACRYLIC MATTE FINISH

THERE IS MOVEMENT IN STILLNESS. AS IF THE WATER WERE FLOATING WITH THE WAVES AND THE STREAM WAS WINDING WITH THE MOUNTAIN.