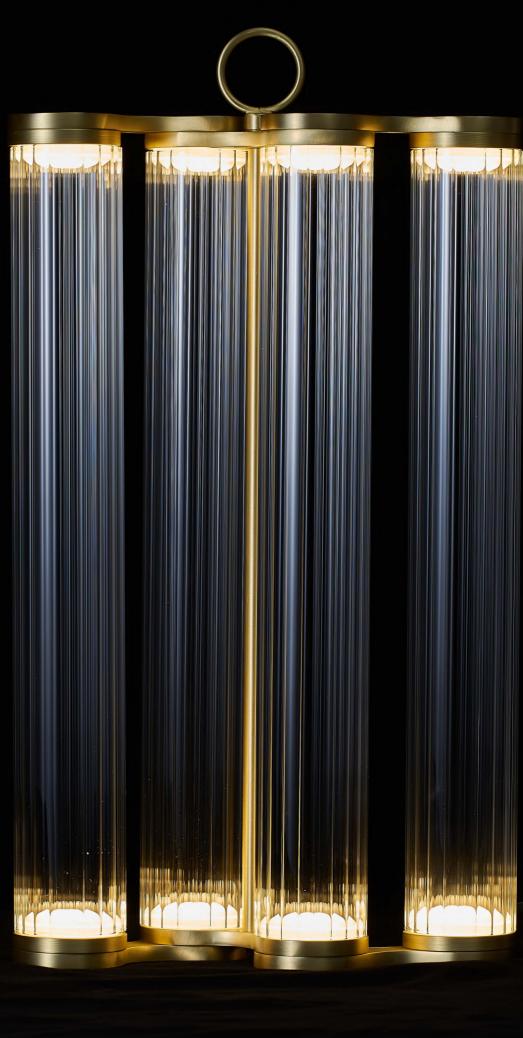

### CHAIN 1318

MATERIAL COLORS

ALUMINUM ALLOY + CARBON STEEL + GLASS SEMI–MATTE COPPER BRUSHED + CLEAR LIGHT

RIDING A BICYCLE, FEEL THE ENDLESS PLEASURE OF CHAIN DRIVEN WHEELS.