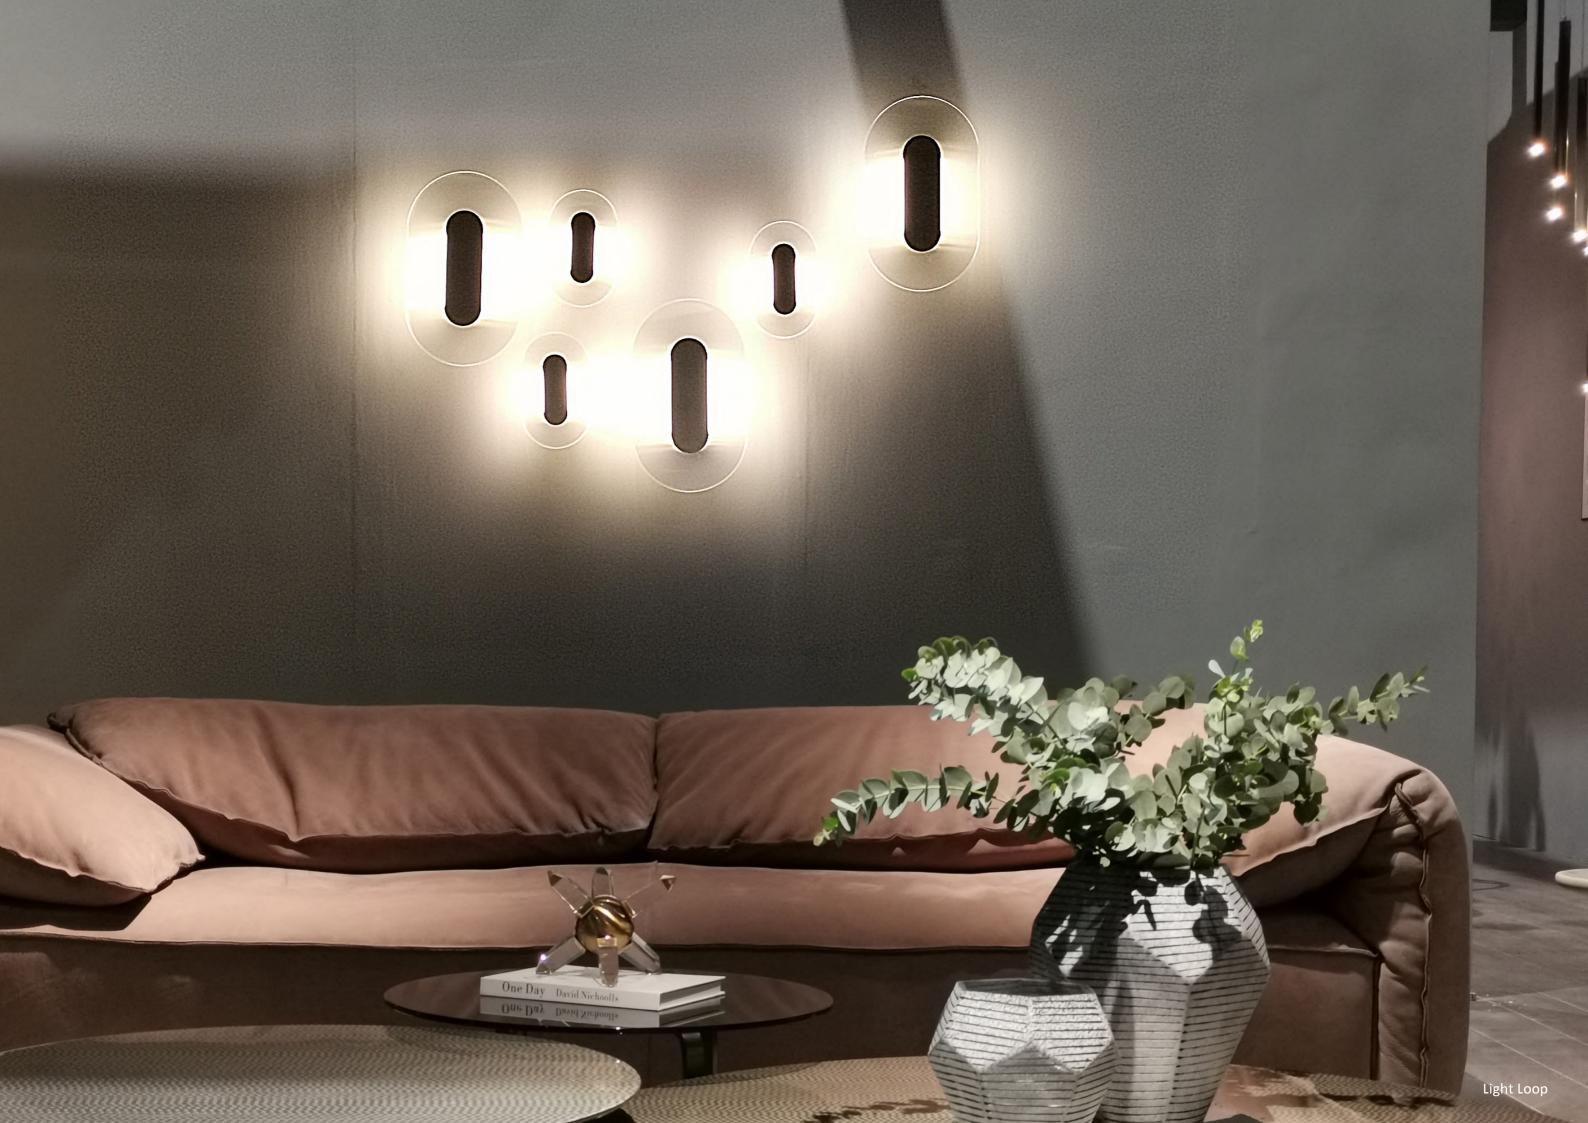

## WALL CLIP

MATERIAL COLORS

CARBON STEEL EARL GOLD/STONE GRAIN WHITE

THE AMBIENT LIGHTING AND THE EYE–CATCHING DECORATION ARE SUBTLY FILLED WITH THE WIDE WALLS TO THE SAME DEGREE, TURNING A BLANK WALL INTO A CANVAS FOR ARTWORKS.