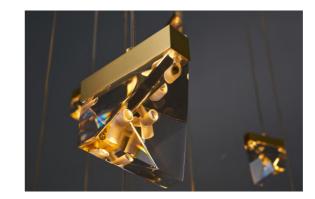

# ICE CRYSTAL 1295

MATERIAL COLORS

CARBON STEEL/ALUMINIUM ALLOY/CRYSTAL SEMI–DUMB COPPER WIRE DRAWING/TRANSPARENT

CLUSTERS OF FROZEN ICE CRYSTALS ARE EITHER BUDDING OR BLOOMING, GIVING THEM A MORE DISTINCT SENSE OF LAYERING AND THREE–DIMENSIONALITY.