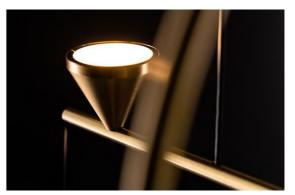

### CONE 1322

MATERIAL COLORS

CARBON STEEL + GLASS SEMI–MATTE COPPER WIRE DRAWING+TRANSPARENT+PLATING

THE SHOCK WAVE BECOMES A CONE OF COMPRESSED GAS MOLECULES, WHICH EXTENDS TO THE GROUND IN ALL DIRECTIONS OUTWARD AND BACKWARD.