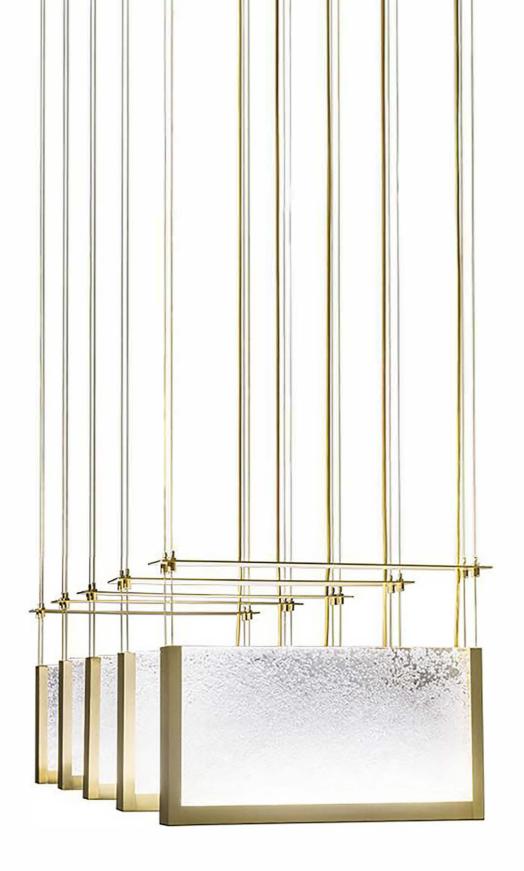

# SHADE 1323

MATERIAL COLORS

STAINLESS STEEL/ACRYLIC SHALLOW TITANIUM GOLD/TRANSPARENT RIPPLE

CHANDELIER SHADE, ABLE TO VALUE THE BEAUTY OF RECTANGULAR TABLES IN DINING AREAS, IS COMPOSED BY FIVE HANGING ELEMENTS.