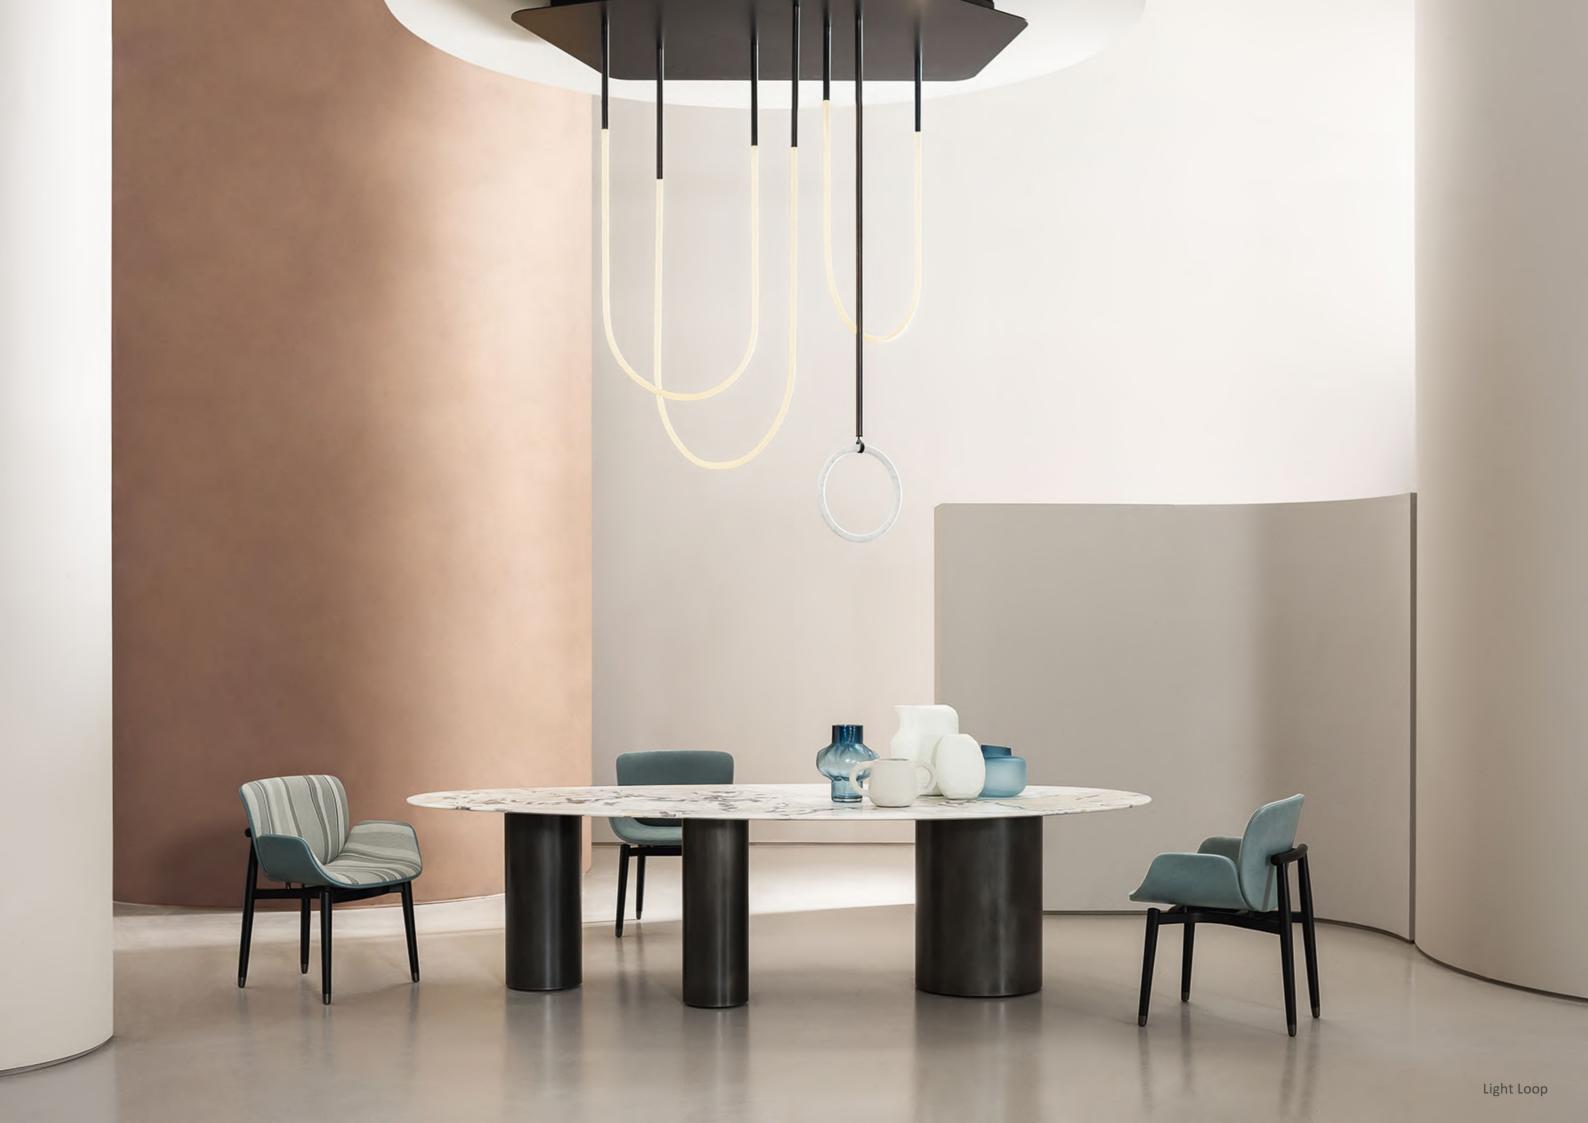

EIGHTS, WHICH EXTEND FROM THE BASE OF THE POPLAR ROOT–LIKE TRAY TO THE TOP.









### BUBBLES 1305

MATERIAL COLORS CARBON STEEL + ALUMINUM ALLOY + GLASS SEMI–MATTE COPPER BRUSHED + CLEAR LIGHT / SOOT / GOLD

FANTASTIC AND COLORFUL BUBBLES FLY FREELY, SOMETIMES RISING AND SOMETIMES LANDING.







### KIRA 1308

MATERIAL COLORS

METAL+STONE+GLASS SEMI-MATTE COPPER BRUSHED/XIAMENG BLACK+TRANSPARENT

THE LAMP BODY OF THE FLEXIBLE FILAMENT IS FIXED ON THE BASE OF THE RECTANGLE WITH A STRAIGHT LINE, U– SHAPED UPWARD BEND SHAPE. THE COMBINATION OF MINIMALISM AND GEOMETRY GIVES IT A STRONG PERSONALITY AND A SENSE OF BALANCE AND CHAOS.THE LEDS ON THE PERIPHERY OF THE U-SHAPE EMIT A SOFT, WARM AND POWERFUL LIGHT WHOSEBRIGHTNESS CAN BE EASILY ADJUSTED TO SUIT THE OPTIMAL ATMOSPHERE REQUIRED.











### **ADLER** 1298

MATERIAL COLORS CARBON STEEL + ALUMINUM ALLOY BRUSHED SEMI–MATTE COPPER / PRINCE GREY + BRUSHED SEMI–MATTE COPPER

THERE IS A DISC ON THE FRONT, WHICH ENHANCES THE CONTRAST OF COLORS IN A SIMPLE GRAPHICAL WAY, GIVING THE ILLUSION OF ACHIEVING A PERFECT BALANCE ON THE SURFACE. THIS IS BECAUSE THE THIN LIGHT SOURCE EMITS OBLIQUE LIGHT INSIDE.









### **GOLDEN DISC** 1312

MATERIAL COLORS

IT IS AS IF THE LIFE FORCE ORIGINALLY FORMED IN THE UNIVERSE IS SURROUNDED BY GOLDEN LIGHT.



### CARBON STEEL + ALUMINUM ALLOY + HANDMADE GLASS SEMI–MATTE COPPER WIRE DRAWING+TRANSPARENT SET OF GOLD







### SYMBOL 1313

MATERIAL COLORS

ALUMINUM ALLOY + CARBON STEEL BRUSHED COPPER

IT IS LIKE A NEW KIND OF GRAPHIC CHARACTER, COMPOSED OF BASIC GEOMETRIC ELEMENTS, DEPICTI