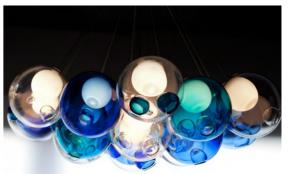

### BUBBLES 1305

MATERIAL COLORS CARBON STEEL + ALUMINUM ALLOY + GLASS SEMI–MATTE COPPER BRUSHED + CLEAR LIGHT / SOOT / GOLD

FANTASTIC AND COLORFUL BUBBLES FLY FREELY, SOMETIMES RISING AND SOMETIMES LANDING.