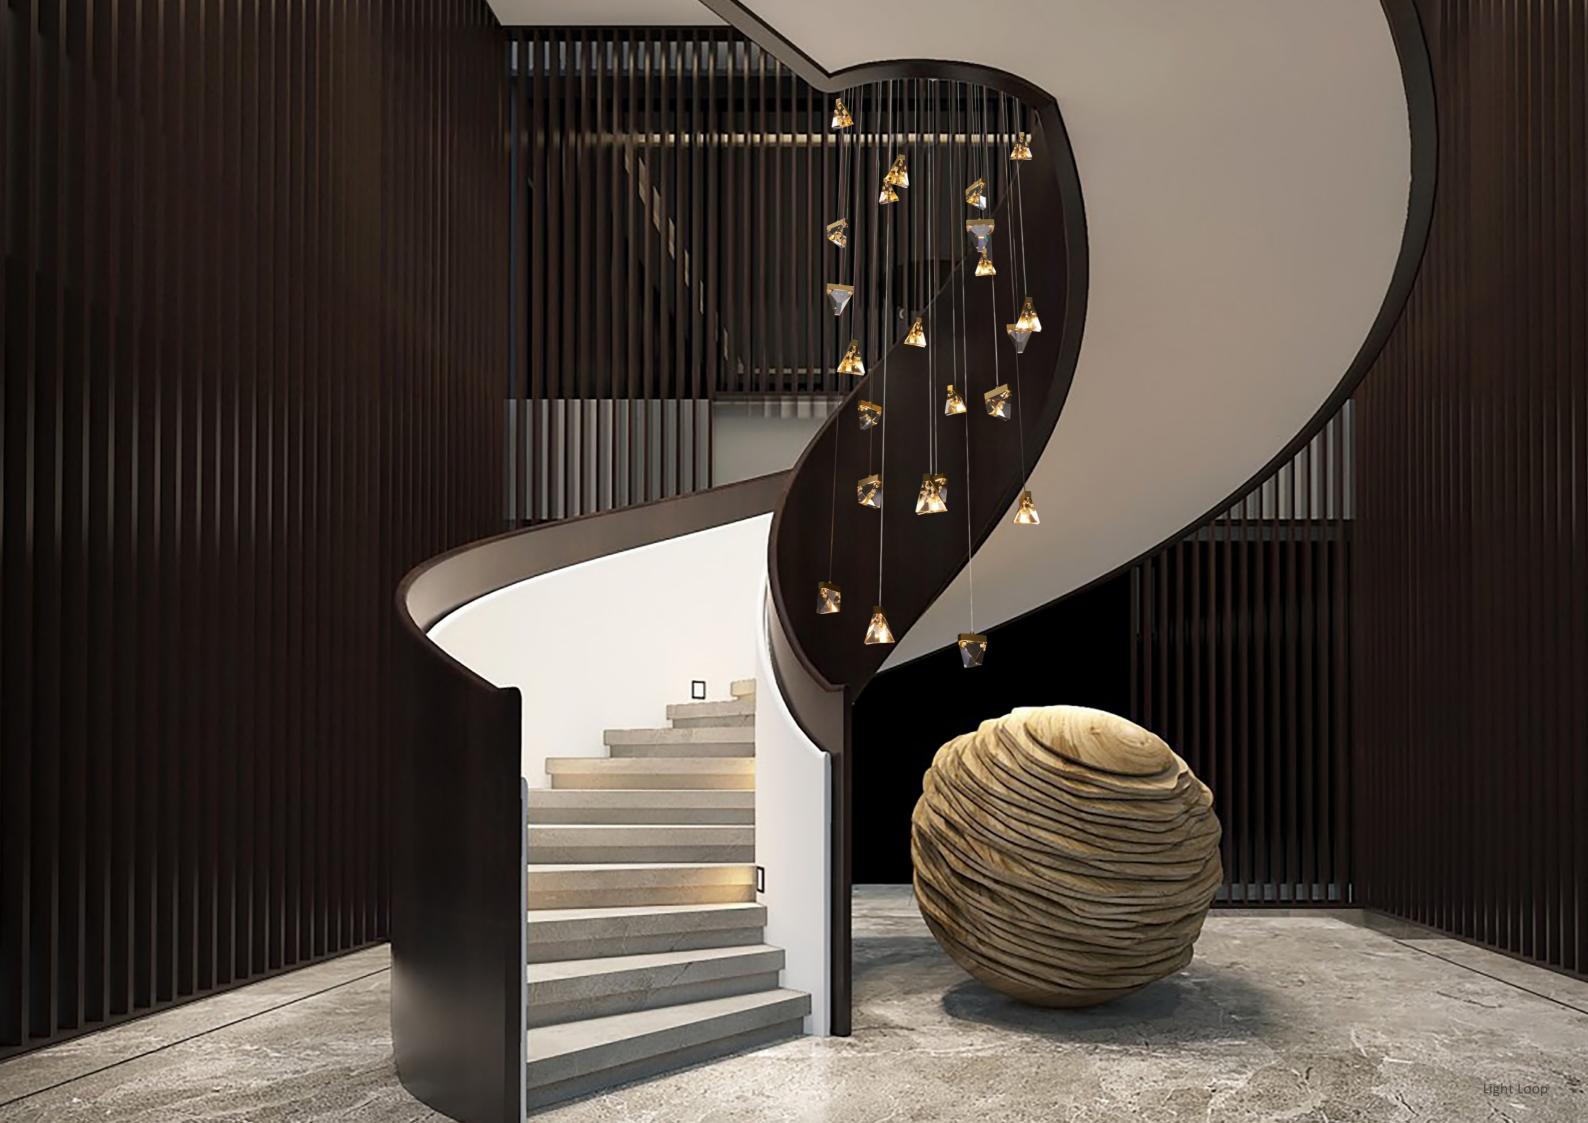

# ICE CRYSTAL 1295

MATERIAL COLORS

CARBON STEEL/ALUMINIUM ALLOY/CRYSTAL SEMI–DUMB COPPER WIRE DRAWING/TRANSPARENT

CLUSTERS OF FROZEN ICE CRYSTALS ARE EITHER BUDDING OR BLOOMING, GIVING THEM A MORE DISTINCT SENSE OF LAYERING AND THREE–DIMENSIONALITY.