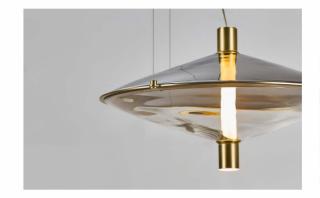

BRUSHED COPPER

IT IS LIKE A NEW KIND OF GRAPHIC CHARACTER, COMPOSED OF BASIC GEOMETRIC ELEMENTS, DEPICTING THE FORM OF LIGHT IN CONTEMPORARY SPACE.









### CHAIN 1318

MATERIAL COLORS

ALUMINUM ALLOY + CARBON STEEL + GLASS SEMI–MATTE COPPER BRUSHED + CLEAR LIGHT

RIDING A BICYCLE, FEEL THE ENDLESS PLEASURE OF CHAIN DRIVEN WHEELS.













### **ECLIPSE** 1319

MATERIAL COLORS CARBON STEEL + ALUMINUM ALLOY + LEATHER + GLASS SEMI–MATTE COPPER BRUSHED/PRINCE GRAY + MILK ACID

LUNAR ECLIPSES ARE STRANGE AND STRANGE IN THE VAST EXPANSE OF CELESTIAL BODIES.









## **ECLIPSE** 1319

MATERIAL COLORS CARBON STEEL + ALUMINUM ALLOY + LEATHER + GLASS SEMI–MATTE COPPER BRUSHED/PRINCE GRAY + MILK ACID

LUNAR ECLIPSES ARE STRANGE AND STRANGE IN THE VAST EXPANSE OF CELESTIAL BODIES.









### CONE 1322

MATERIAL COLORS

CARBON STEEL + GLASS SEMI–MATTE COPPER WIRE DRAWING+TRANSPARENT+PLATING

THE SHOCK WAVE BECOMES A CONE OF COMPRESSED GAS MOLECULES, WHICH EXTENDS TO THE GROUND IN ALL DIRECTIONS OUTWARD AND BACKWARD.











# GLO–STICKS

MATERIAL COLORS CARBON STEEL + ALUMINUM ALLOY + WATER GOLD SEMI–MATTE COPPER BRUSHED + TRANSPARENT MATTE

SAY IN A VOICE, "WHEN YOU ARE HAPPY, YOU SHOULD VIGOROUSLY WAVE YOUR GLOW STICKS."







# GLO–STICKS

MATERIAL COLORS CARBON STEEL + ALUMINUM ALLOY + WATER GOLD SEMI–MATTE COPPER BRUSHED + TRANSPARENT MATTE

SAY IN A VOICE, "WHEN YOU ARE HAPPY, YOU SHOULD VIGOROUSLY WAVE YOUR GLOW STICKS."









#### NOOR 1284

MATERIAL COLORS

CARBON STEEL/ALUMINUM ALLOY SEMI–MATTE COPPER BRUSHED/XIAMENG BLACK+SEMI–MATTE COPPER BRUSHED

WHILE