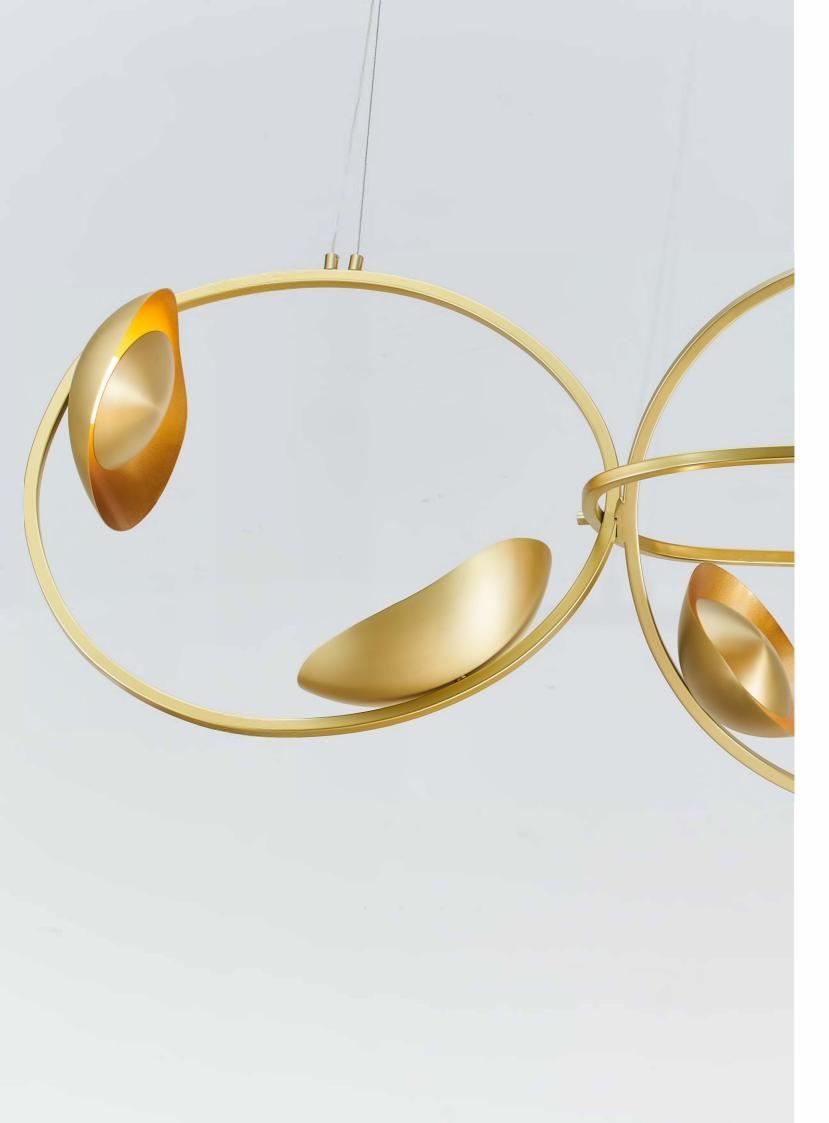

### SYMBOL 1313

MATERIAL COLORS

ALUMINUM ALLOY + CARBON STEEL BRUSHED COPPER

IT IS LIKE A NEW KIND OF GRAPHIC CHARACTER, COMPOSED OF BASIC GEOMETRIC ELEMENTS, DEPICTING THE FORM OF LIGHT IN CONTEMPORARY SPACE.