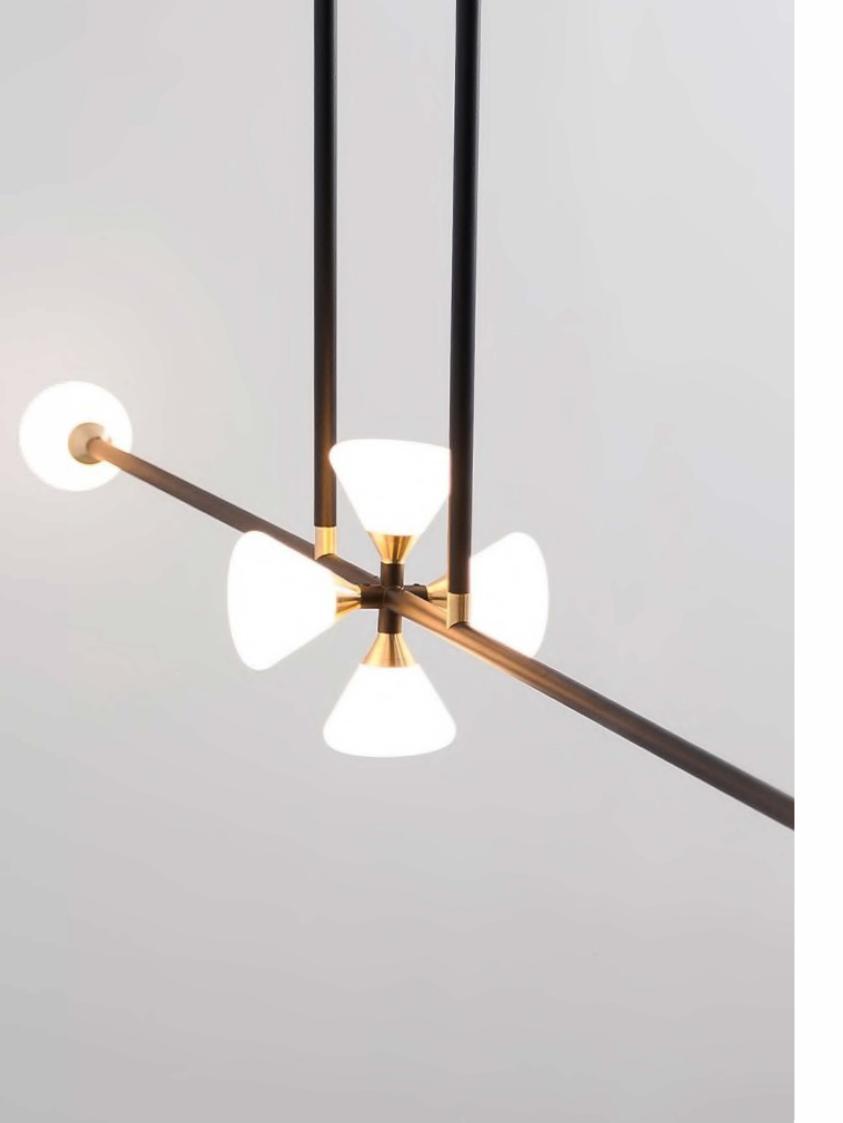

# KENDAMA 1317

MATERIAL COLORS

CARBON STEEL/ALUMINIUM ALLOY/GLASS SEMI–DUMB COPPER WIRE DRAWING /PRINCE GREY CLEAR LIGHT/AMBER/SOOT

A RANGE OF LAMPS WHOSE COMPOSITION IS FREE, LIKE THE GAME THAT INSPIRED THEIR DESIGN. OFFERED IN A VARIETY OF COMBINATIONS, THEY ALL SHARE THREE COMPONENTS: A STEM, A CONE AND A SPHERE.