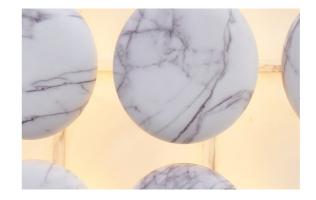

## WALL CLIP

MATERIAL COLORS

CARBON STEEL EARL GOLD/STONE GRAIN WHITE

THE AMBIENT LIGHTING AND THE EYE–CATCHING DECORATION ARE SUBTLY FILLED WITH THE WIDE WALLS TO THE SAME DEGREE, TURNING A BLANK WALL INTO A CANVAS FOR ARTWORKS.