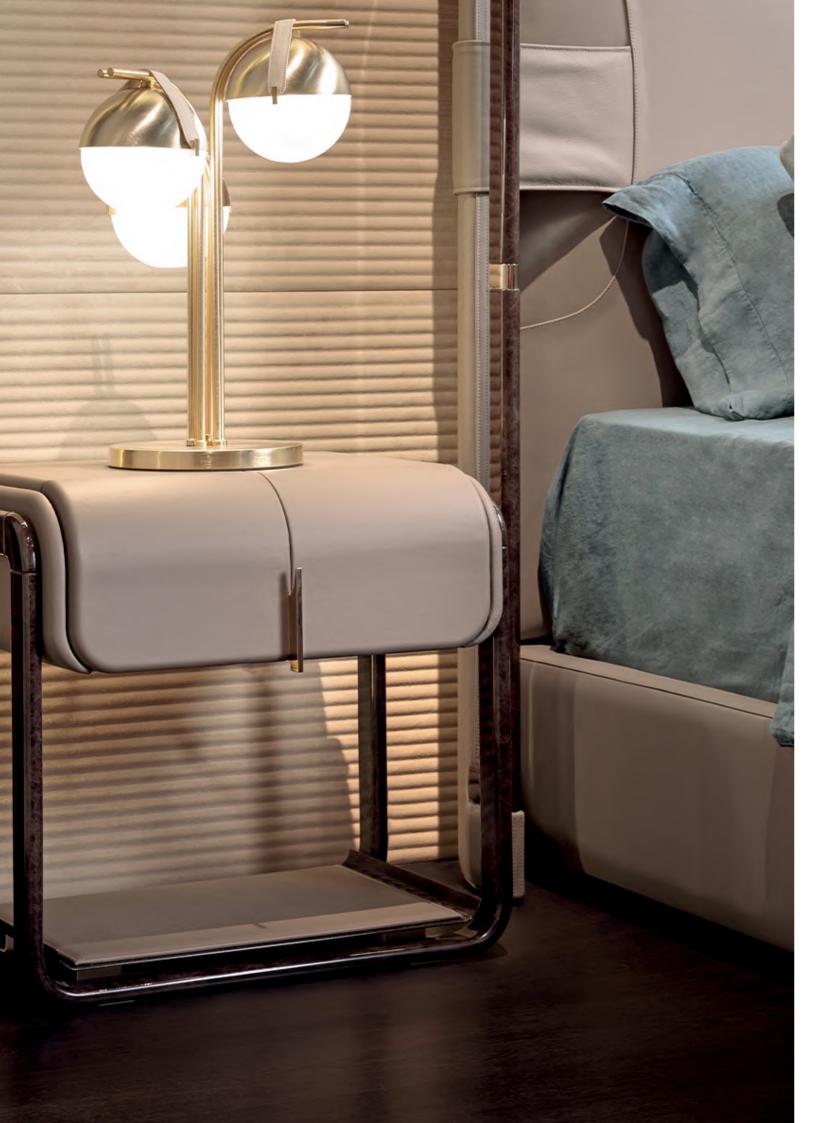

#### CARSON 1290

MATERIAL COLORS CARBON STEEL + ALUMINUM ALLOY + GLASS BRUSHED SEMI–MATTE COPPER + BRUSHED SEMI–MATTE COPPER/PRINCE GRAY + LACTIC ACID

THIS AWARD–WINNING DESIGN IS ALL ABOUT THE DETAILS. BRASS AND HAND–BLOWN GLASS SEAMLESSLY BLEND INTO THE MATTE– FINISH ARMATURE. THE APOLLO COLLECTION FEATURES A BALANCED, DOUBLE–STEMMED LUMINARY, HOUSING LEDS IN OPAL GLASS SHADES TO CAST A BRILLIANT YET SOFT LIGHT.