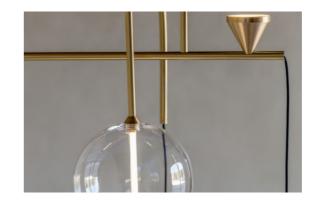

# KENDAMA 1317

MATERIAL COLORS

CARBON STEEL/ALUMINIUM ALLOY/GLASS SEMI–DUMB COPPER WIRE DRAWING /PRINCE GREY CLEAR LIGHT/AMBER/SOOT

A RANGE OF LAMPS WHOSE COMPOSITION IS FREE, LIKE THE GAME THAT INSPIRED THEIR DESIGN. OFFERED IN A VARIETY OF COMBINATIONS, THEY ALL SHARE THREE COMPONENTS: A STEM, A CONE AND A SPHERE.