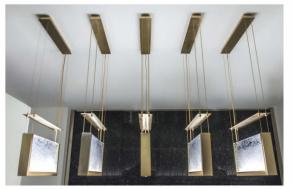

# SHADE 1323

MATERIAL COLORS

STAINLESS STEEL/ACRYLIC SHALLOW TITANIUM GOLD/TRANSPARENT RIPPLE

CHANDELIER SHADE, ABLE TO VALUE THE BEAUTY OF RECTANGULAR TABLES IN DINING AREAS, IS COMPOSED BY FIVE HANGING ELEMENTS.