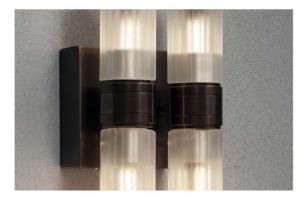

### KIRA 1308

MATERIAL COLORS

METAL+STONE+GLASS SEMI-MATTE COPPER BRUSHED/XIAMENG BLACK+TRANSPARENT

THE LAMP BODY OF THE FLEXIBLE FILAMENT IS FIXED ON THE BASE OF THE RECTANGLE WITH A STRAIGHT LINE, U– SHAPED UPWARD BEND SHAPE. THE COMBINATION OF MINIMALISM AND GEOMETRY GIVES IT A STRONG PERSONALITY AND A SENSE OF BALANCE AND CHAOS.THE LEDS ON THE PERIPHERY OF THE U-SHAPE EMIT A SOFT, WARM AND POWERFUL LIGHT WHOSEBRIGHTNESS CAN BE EASILY ADJUSTED TO SUIT THE OPTIMAL ATMOSPHERE REQUIRED.