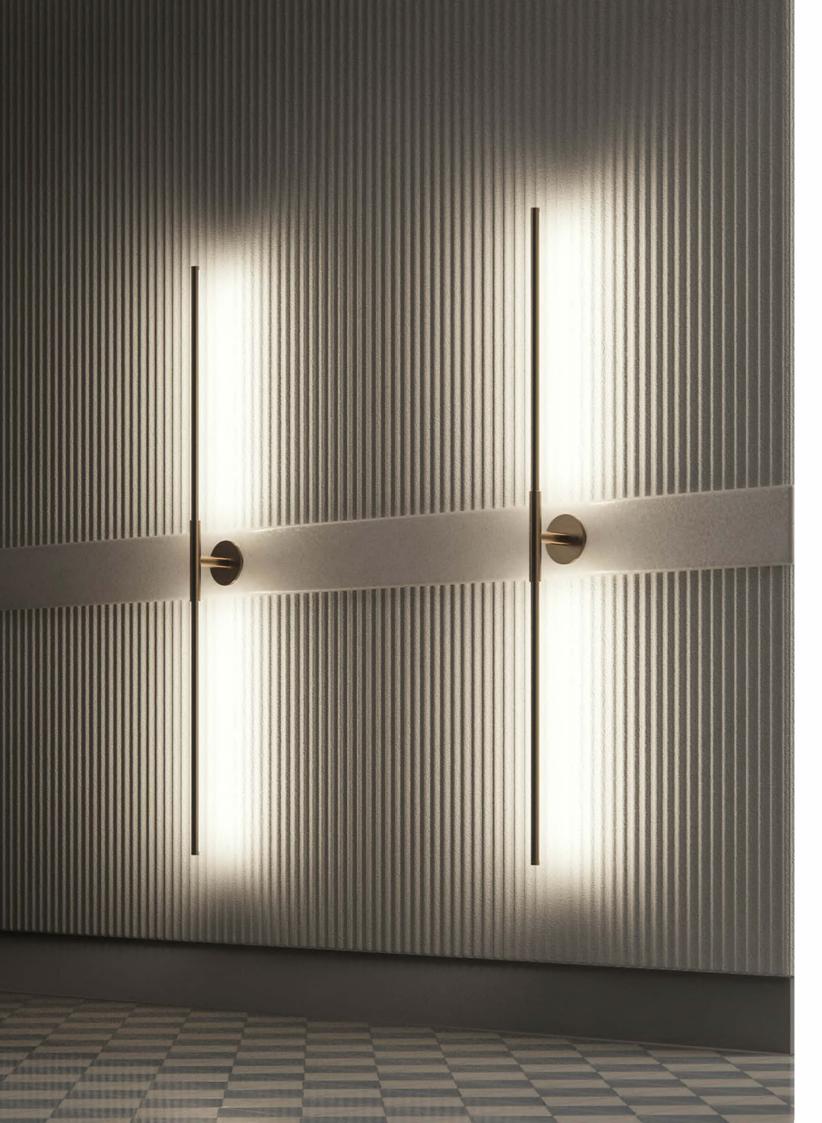

## WALL CLIP

MATERIAL COLORS

CARBON STEEL EARL GOLD/STONE GRAIN WHITE

THE AMBIENT LIGHTING AND THE EYE–CATCHING DECORATION ARE SUBTLY FILLED WITH THE WIDE WALLS TO THE SAME DEGREE, TURNING A BLANK WALL INTO A CANVAS FOR ARTWORKS.