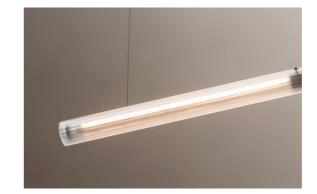

# FLOAT 1321 MATERIAL COLORS

CARBON STEEL/ACRYLIC MATTE FINISH

THERE IS MOVEMENT IN STILLNESS. AS IF THE WATER WERE FLOATING WITH THE WAVES AND THE STREAM WAS WINDING WITH THE MOUNTAIN.