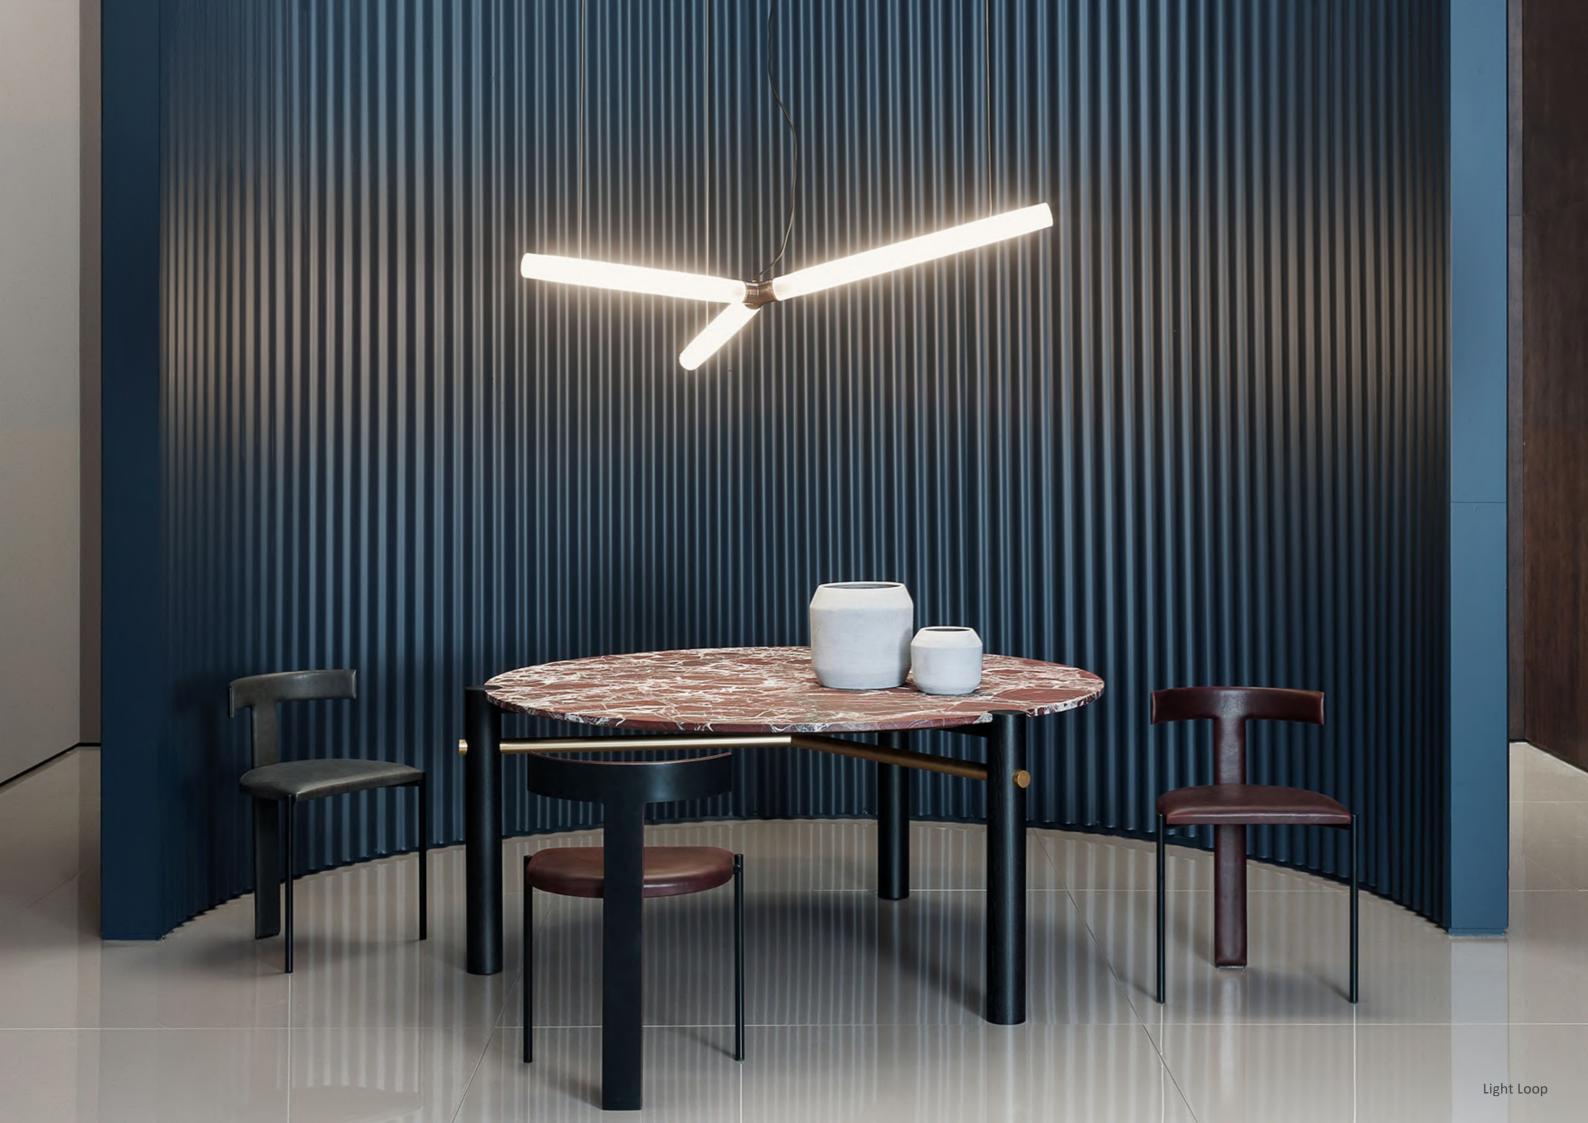

### KIRA 1308

MATERIAL COLORS

METAL+STONE+GLASS SEMI-MATTE COPPER BRUSHED/XIAMENG BLACK+TRANSPARENT

THE LAMP BODY OF THE FLEXIBLE FILAMENT IS FIXED ON THE BASE OF THE RECTANGLE WITH A STRAIGHT LINE, U– SHAPED UPWARD BEND SHAPE. THE COMBINATION OF MINIMALISM AND GEOMETRY GIVES IT A STRONG PERSONALITY AND A SENSE OF BALANCE AND CHAOS.THE LEDS ON THE PERIPHERY OF THE U-SHAPE EMIT A SOFT, WARM AND POWERFUL LIGHT WHOSEBRIGHTNESS CAN BE EASILY ADJUSTED TO SUIT THE OPTIMAL ATMOSPHERE REQUIRED.