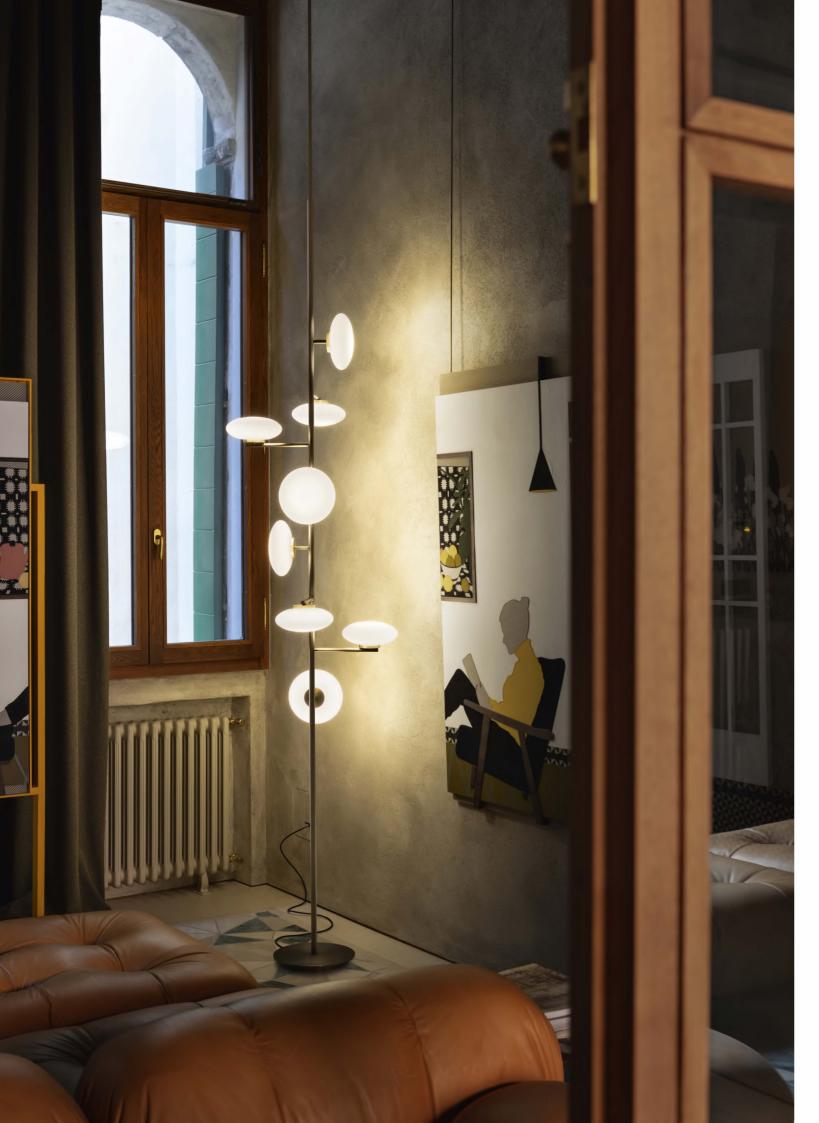

CHES, AND A MORE ARTISTIC FEELING. THE LIGHT EFFECT GATHERS INTO A CIRCLE AND GIVES A SOFT LIGHT COLOR. THERE IS NO BOLD MODELING, BUT IT EMBODIES A RATIONAL BEAUTY BY CONCISENESS.







## HORMONE CELLS

MATERIAL COLORS CARBON STEEL / ACRYLIC/ALUMINUM ALLOY EARL GOLD/STONE GRAIN WHITE+SEMI–MATTE COPPER BRUSHED

THE SECRETION OF DOPAMINE MAKES COUNTLESS CELLS IN THE MUSCLE CHEER.







## HORMONE CELLS

MATERIAL COLORS CARBON STEEL / ACRYLIC/ALUMINUM ALLOY EARL GOLD/STONE GRAIN WHITE+SEMI–MATTE COPPER BRUSHED

THE SECRETION OF DOPAMINE MAKES COUNTLESS CELLS IN THE MUSCLE CHEER.











### BUTTON 1288

MATERIAL COLORS

CARBON STEEL + ALUMINUM ALLOY + GLASS SEMI–MATTE COPPER BRUSHED/STONE GRAIN WHITE + TRANSPARENT STRIPES

I LOOK FORWARD TO A GOOD STORY WHEN I PRESS EVERY BUTTON.









### FRUITFUL 1289

MATERIAL COLORS

CARBON STEEL + ALUMINUM ALLOY + GLASS SEMI–MATTE COPPER WIRE DRAWING/MILK ACID

THE BENT BRANCHES ARE COVERED WITH DELICIOUS FRUITS.









## WALL CLIP

MATERIAL COLORS

CARBON STEEL EARL GOLD/STONE GRAIN WHITE

THE AMBIENT LIGHTING AND THE EYE–CATCHING DECORATION ARE SUBTLY FILLED WITH THE WIDE WALLS TO THE SAME DEGREE, TURNING A BLANK WALL INTO A CANVAS FOR ARTWORKS.









### DEWDROPS 1293

MATERIAL COLORS CARBON STEEL + ALUMINUM ALLOY + GLASS SEMI–MATTE COPPER BRUSHED/PRINCE ASH+CLEAR/AMBER/SMOKY ASH

IN THE MIDSUMMER NIGHT, THE DEWDROPS HANGING ON THE GRASS BLADES WERE ILLUMINATED BY THE FAINT MOONLIGHT.











### HERON 1294

MATERIAL COLORS CARBON STEEL + MARBLE + GLASS SEMI–MATTE COPPER WIRE DRAWING + BLACK AND WHITE ROOT + MILK ACI