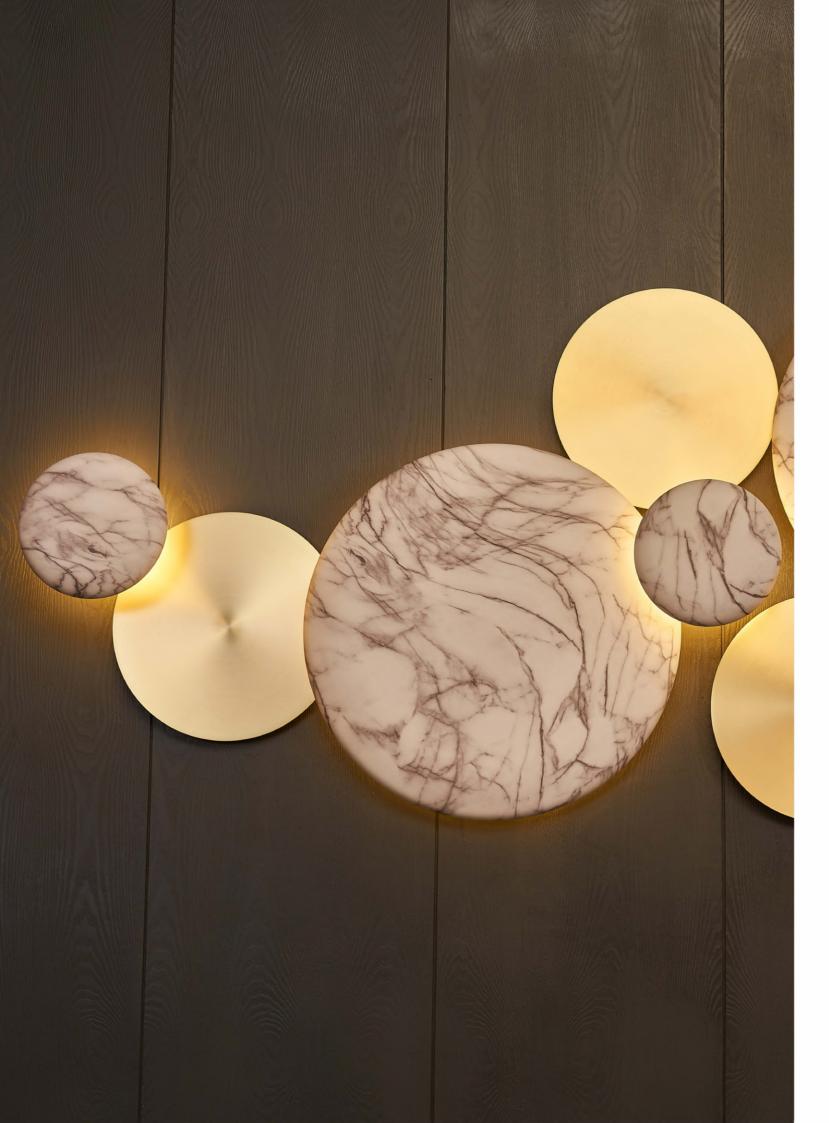

### **GOLDEN DISC** 1312

MATERIAL COLORS

IT IS AS IF THE LIFE FORCE ORIGINALLY FORMED IN THE UNIVERSE IS SURROUNDED BY GOLDEN LIGHT.

### CARBON STEEL + ALUMINUM ALLOY + HANDMADE GLASS SEMI–MATTE COPPER WIRE DRAWING+TRANSPARENT SET OF GOLD