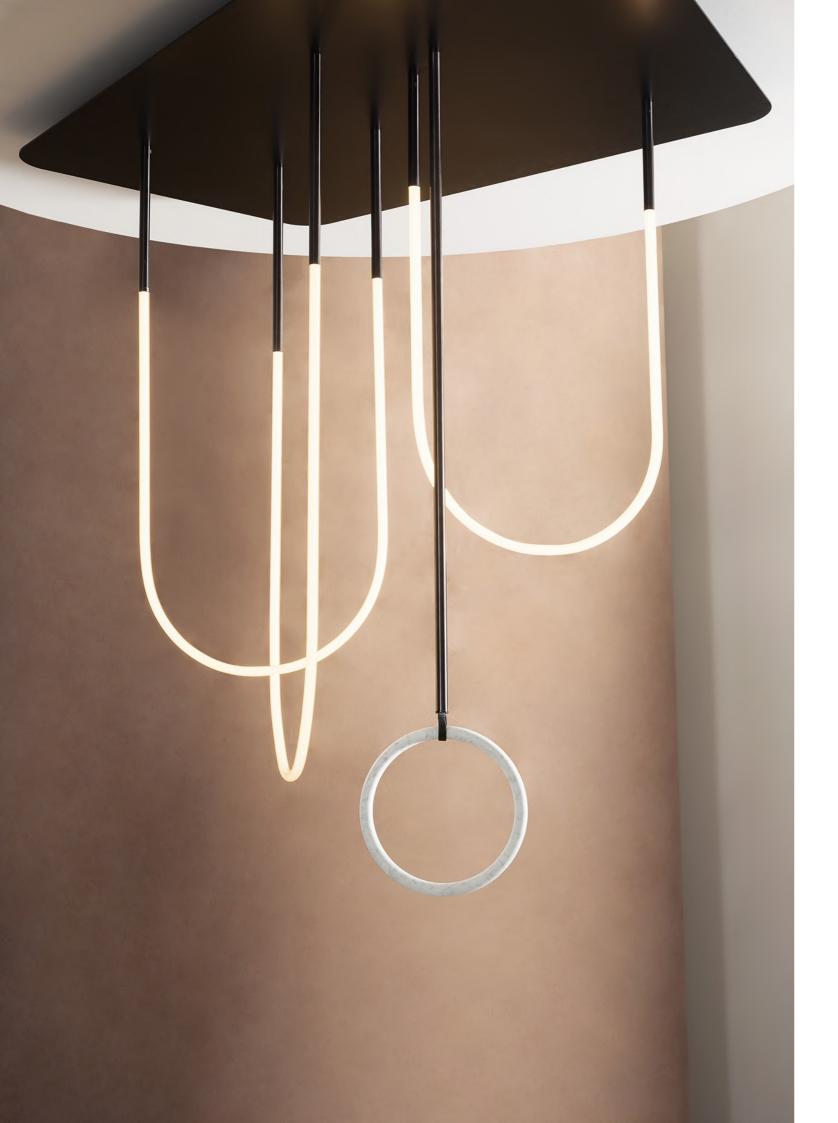

### KIRA 1308

MATERIAL COLORS

METAL+STONE+GLASS SEMI-MATTE COPPER BRUSHED/XIAMENG BLACK+TRANSPARENT

THE LAMP BODY OF THE FLEXIBLE FILAMENT IS FIXED ON THE BASE OF THE RECTANGLE WITH A STRAIGHT LINE, U– SHAPED UPWARD BEND SHAPE. THE COMBINATION OF MINIMALISM AND GEOMETRY GIVES IT A STRONG PERSONALITY AND A SENSE OF BALANCE AND CHAOS.THE LEDS ON THE PERIPHERY OF THE U-SHAPE EMIT A SOFT, WARM AND POWERFUL LIGHT WHOSEBRIGHTNESS CAN BE EASILY ADJUSTED TO SUIT THE OPTIMAL ATMOSPHERE REQUIRED.